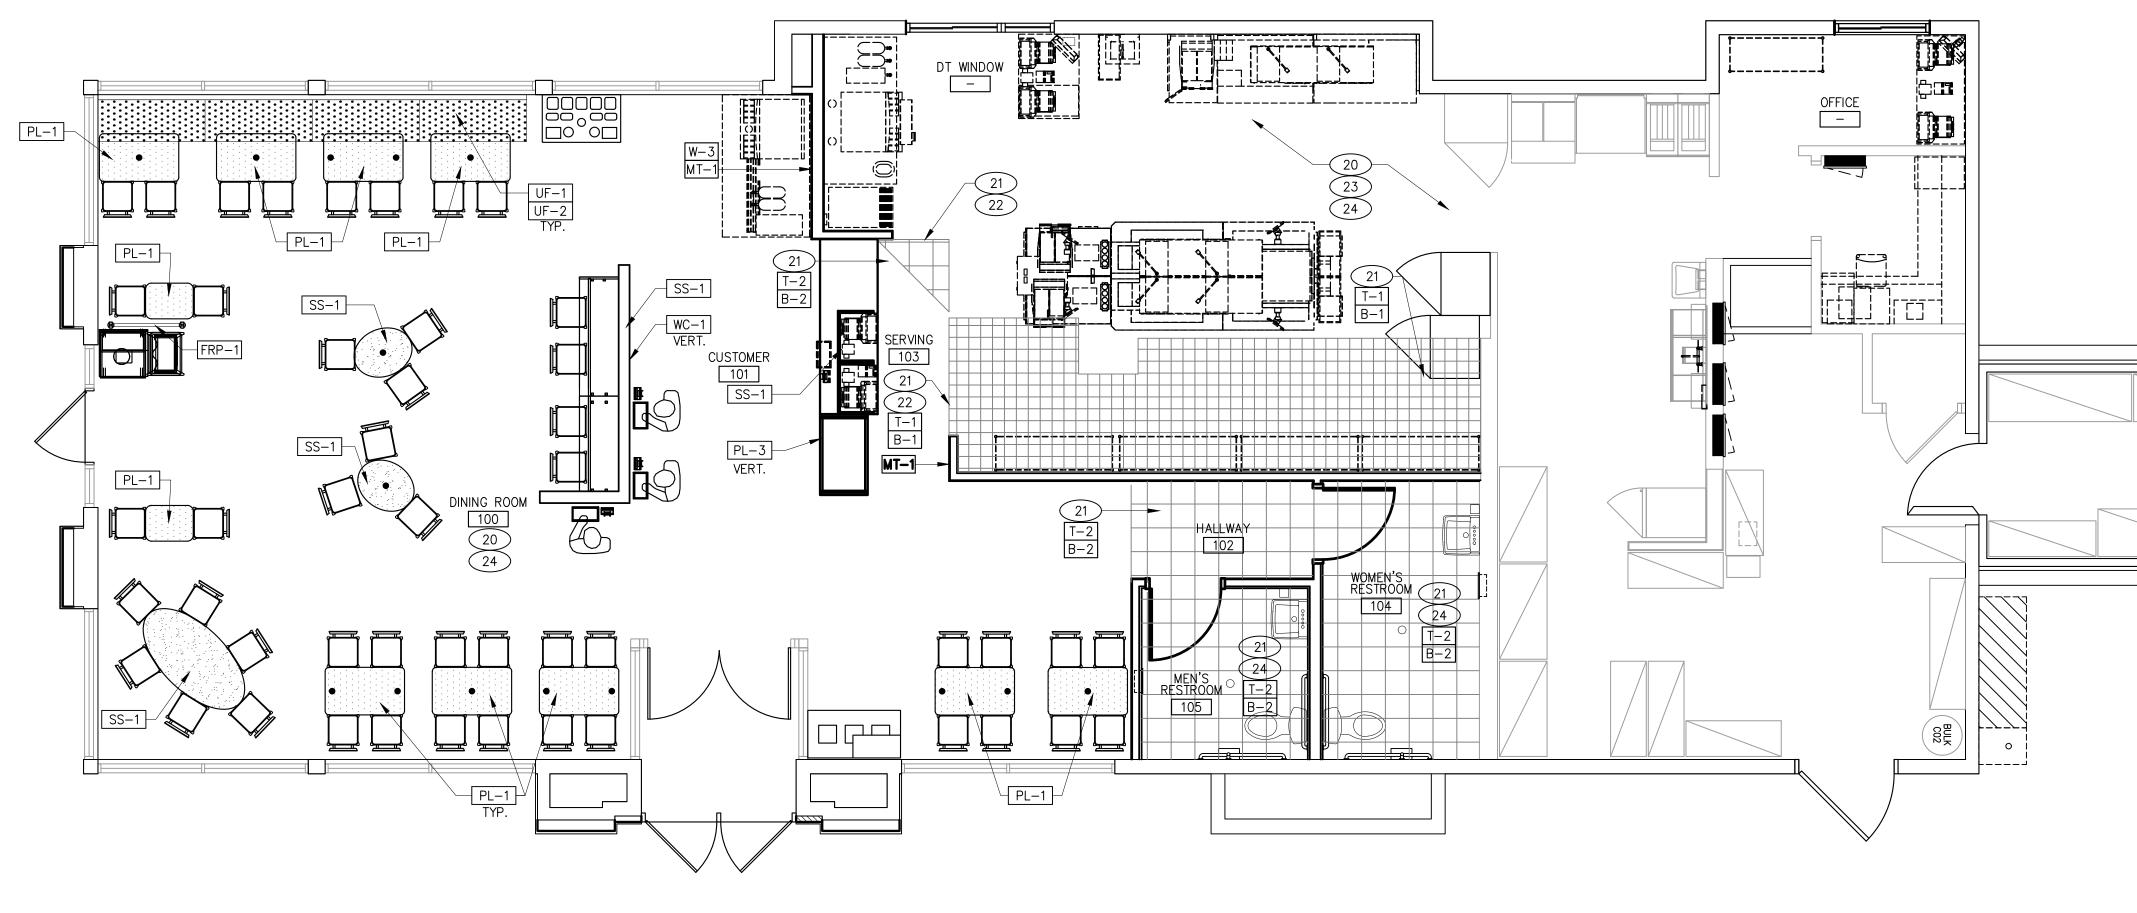

| TYPE                                                                                                         |  |
|--------------------------------------------------------------------------------------------------------------|--|
| PUBLIC - DINING ROOM<br>PUBLIC - QUEUE AREA<br>NON-PUBLIC<br>OFFICE<br>WALK-IN COOLER<br>RESTROOMS/VESTIBULE |  |
| ΤΟΤΑΙ                                                                                                        |  |