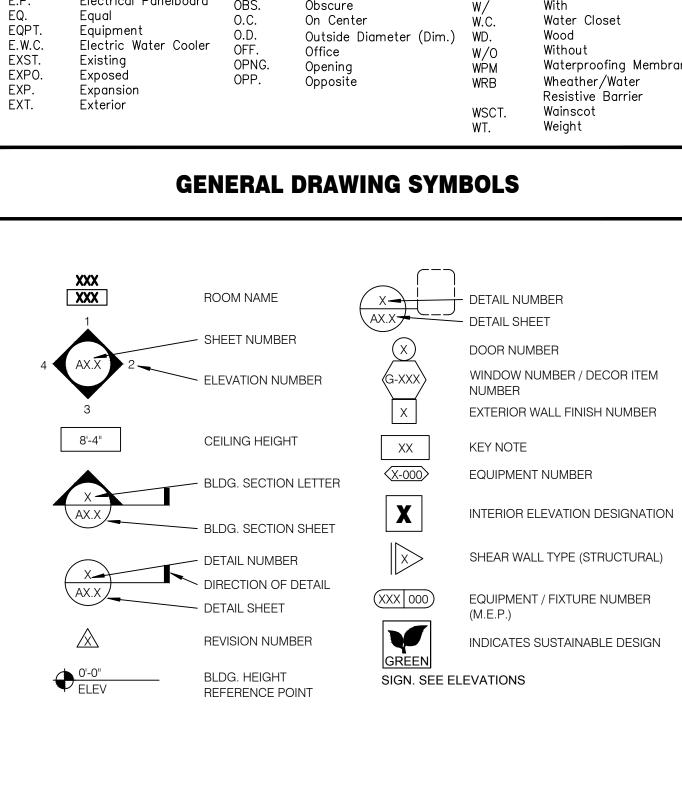

|                  |                                      | AB                | BREVIATIONS                          |                   |                                                  |                                                                                                           |
|------------------|--------------------------------------|-------------------|--------------------------------------|-------------------|--------------------------------------------------|-----------------------------------------------------------------------------------------------------------|
| &                | And                                  | F.A.<br>F.B.      | Fire Alarm<br>Flat Bar               | PRCST.<br>PL.     | Pre-cast<br>Plate                                |                                                                                                           |
| ∠<br>@           | Angle<br>At                          | F.D.              | Floor Drain                          | P.LAM.            | Plastic Laminate                                 | GENERAL NOTES:                                                                                            |
| Ę                | Centerline                           | FDN.<br>F.E.      | Foundation<br>Fire Extinguisher      | PLAS.<br>PLYWD.   | Plaster                                          | 1. ALL WORK SHALL BE PERFORMED SO AS TO COMPLY WIT<br>AND PROJECT-SPECIFIC REQUIREMENTS AND STANDARDS     |
| ~                | Diameter or Round                    | F.E.C.            | Fire Extinguisher Cab                | PR.               | Plywood<br>Pair                                  | LIMITATION OF THE FOLLOWING:                                                                              |
| #<br>(E)         | Pound or Number<br>Existing          | F.H.C.<br>FIN.    | Fire Hose Cabinet<br>Finish          | PT.<br>P.T.D      | Point<br>Bapar Tawal Diapapaar                   | A. ALL APPLICABLE BUILDING CODES                                                                          |
| (∟)              | Existing                             | FL.               | Floor                                | P.T.D<br>P.T.D/R  | Paper Towel Dispenser<br>Combination Paper Towel | B. ALL APPLICABLE SPECIALTY CODES INCLUDING THE MOS                                                       |
| ACOUS            | Acoustical                           | FLASH.<br>FLUOR.  | Flashing                             | PTN.              | Partition                                        | SUPPLEMENTS<br>C. THE PROJECT MANUAL AND ASSOCIATED SPECIFICATIONS                                        |
| A.D.<br>ADJ.     | Area Drain<br>Adjustable             | FLOOR.<br>F.O.C.  | Fluorescent<br>Face of Concrete      | P.T.R.<br>P.J.    | Paper Towel Receptacle<br>Panel Joint            | D. THE MANUFACTURER'S REQUIREMENTS OR RECOMMENDA                                                          |
| AGGR.            | Aggregate                            | F.O.F.            | Face of Finish                       | Q. T.             | Quarry Tile                                      | E. ALL APPLICABLE LANDLORD BUILDING STANDARDS                                                             |
| AL.<br>APPROX.   | Aluminum<br>Approximate              | F.O.M.<br>F.O.SH. | Face of Mullion<br>Face of Sheathing | R.<br>RAD.        | Riser<br>Radius                                  | 2. IN USING THESE PLANS FOR BIDDING OR CONSTRUCTION                                                       |
| ARCH.            | Architectural                        | FPRF.             | Fireproof                            | R.D.              | Roof Drain                                       | CONTRACTORS ARE REQUIRED TO REVIEW AND TREAT THE                                                          |
| ASB.             | Asbestos                             | F.S.<br>FT.       | Full Size<br>Foot or Feet            | REF.<br>REFR.     | Reference<br>Refrigerator                        | ORDER TO IDENTIFY ALL REQUIREMENTS THAT DIRECTLY (<br>THEIR PORTION OF THE WORK, EVEN REQUIREMENTS LOC/   |
| ASPH.            | Asphalt                              | FTG.              | Footing                              | RGTR.             | Register                                         | DESIGNATED AS APPLICABLE TO OTHER TRADES OR IN D                                                          |
| BD.<br>BITUM.    | Board<br>Bituminous                  | FURR.<br>FUT.     | Furring<br>Future                    | REINF.            | Reinforced                                       | OTHER MEMBERS OF THE PROJECT DESIGN TEAM. UNLES<br>OTHERWISE, THE INTENT IS TO INCLUDE ALL LABOR, MAT     |
| BLDG.            | Building                             |                   |                                      | REQ.<br>RESIL.    | Required<br>Resilient                            | SERVICES NECESSARY OR APPROPRIATE FOR THE COMPLE                                                          |
| BLK.<br>BLKG.    | Block                                | GA.<br>GALV.      | Gauge<br>Galvanized                  | RM.               | Room                                             | CALLED FOR OR REASONABLY IMPLIED FROM THE PLANS                                                           |
| BLKG.<br>BM.     | Blocking<br>Beam                     | G.B.              | Grab Bar                             | R.O.<br>RWD.      | Rough Opening<br>Redwood                         | PROVIDED BY THE PROJECT'S DESIGN TEAM. IN CASE OF<br>OMISSIONS, THE AFFECTED CONTRACTOR IS REQUIRED TO    |
| B.O.C.           | Bottom of Concrete                   | GL.<br>GND.       | Glass<br>Ground                      | R.W.L.            | Rain Water Leader                                | DIRECTION FROM AN APPROPRIATE REPRESENTATIVE OF                                                           |
| B.O.M.<br>B.O.P. | Bottom of Mullion<br>Bottom of Panel | GR.               | Grade                                | S.                | South                                            | OTHERWISE TO APPLY THE MORE STRINGENT OR COSTLY                                                           |
| B.O.R.           | Bottom of Reveal                     | GYP.              | Gypsum                               | SAF<br>S.C.       | Self Adhered Flashing<br>Solid Core              | 3. IN INTERPRETING THESE PLANS, THE FOLLOWING GENERAL                                                     |
| BOT.             | Bottom                               | H.B.<br>H.C.      | Hose Bibb                            | S.C.D.            | Seat Cover Dispenser                             | A. WRITTEN DIMENSIONS SHALL TAKE PRECEDENCE OVER S                                                        |
| CAB.             | Cabinet                              | H.C.<br>HDWD.     | Hollow Core<br>Hardwood              | SCHED.<br>S.D.    | Schedule<br>Soap Dispenser                       | B. SPECIFIC NOTES AND DETAILS SHALL TAKE PRECEDENCE                                                       |
| C.B.<br>CEM.     | Catch Basin<br>Cement                | HDWE.             | Hardware                             | SECT.             | Section                                          | AND TYPICAL DETAILS<br>C. WORK NOT PARTICULARLY SHOWN OR SPECIFIED SHALL                                  |
| CER.             | Ceramic                              | H.M.<br>HORIZ.    | Hollow Metal<br>Horizontal           | SH.<br>SHR.       | Shelf<br>Shower                                  | SIMILAR PARTS THAT ARE SHOWN AND SPECIFIED                                                                |
| C.I.<br>C.G.     | Cast Iron<br>Corner Guard            | HR.               | Hour                                 | SHT.              | Sheet                                            | D. WORK SHOWN AS "NIC" IS FOR REFERENCE ONLY AND                                                          |
| CLG.             | Ceiling                              | HGT.              | Height                               | SIM.<br>S.N.D.    | Similar<br>Sanitary Napkin Disp.                 | THE CONTRACTOR ONLY TO THE EXTENT THAT THIS WO<br>REASONABLE PROTECTION OR COORDINATION EFFORTS.          |
| CLKG.<br>CLO.    | Caulking<br>Closet                   | I.D.              | Inside Diameter (Dim.)               | S.N.D.<br>S.N.R.  | Sanitary Napkin Disp.<br>Sanitary Napkin Recept. |                                                                                                           |
| CLR.             | Clear                                | INSUL.            | Insulation                           | SPEC.             | Specification                                    | 4. THESE PLANS AND SPECIFICATIONS ARE INTENDED TO RE<br>FINISHED CONSTRUCTION. THE CONTRACTOR IS SOLELY F |
| C.O.<br>COL.     | Cased Opening<br>Column              | INT.              | Interior                             | SQ.<br>S.ST.      | Square<br>Stainless Steel                        | CONSTRUCTION AND DEMOLITION MEANS, METHODS, TECH                                                          |
| C.O.M.           | Column<br>Center of Mullion          | Jan.<br>JT.       | Janitor<br>Joint                     | S.SK.             | Service Sink                                     | PROCEDURES INCLUDING ANY AND ALL SAFETY PRECAUTI<br>AND SHALL INDEMNIFY TO THE FULLEST EXTENT ALLOWED     |
| CONC.            | Concrete                             | KIT.              | Kitchen                              | STA.<br>STD.      | Station<br>Standard                              | AND THE PROJECT DESIGN TEAM FROM AND AGAINST AN                                                           |
| CONN.<br>CONSTR. | Connection<br>Construction           | K.O.              | Knock Out                            | STL.              | Steel                                            | CLAIMS AND LIABILITY.                                                                                     |
| CONT.            | Continuous                           | LAB.              | Laboratory                           | STOR.<br>STRL.    | Storage<br>Structural                            | 5. THESE PLANS AND SPECIFICATIONS ARE INTENDED TO SE                                                      |
| C.O.R.<br>CORR.  | Center of Reveal<br>Corridor         | LAM.              | Laminate                             | SUSP.             | Suspended                                        | REQUIREMENTS FOR CONSTRUCTION IN ONLY AN INDUSTR<br>QUALITY AND DETAIL, AND THEY ARE INTENDED TO BE S     |
| CTSK.            | Countersunk                          | LAV.<br>LKR.      | Lavatory<br>Locker                   | SYS.<br>TRD.      | Symmetrical<br>Tread                             | APPROPRIATE REQUESTS FOR INFORMATION (RFIS). ERRO                                                         |
| CNTR.<br>CTR.    | Counter<br>Center                    | LT.               | Light                                | T.B.              | Towel Bar                                        | TO BE EXPECTED AND ANTICIPATED, AND ALL CONTRACT                                                          |
| DBL.             | Double                               |                   |                                      | T.C.<br>TEL.      | Top of Curb<br>Telephone                         | CAREFULLY REVIEW THESE PLANS FOR ERRORS AND OMIS<br>THESE ERRORS AND OMISSIONS TO THE ATTENTION OF A      |
| DEPT.<br>D.F.    | Department<br>Drinking Fountain      | MAX.<br>M.C.      | Maximum<br>Medicine                  | TER.              | Terrazzo                                         | REPRESENTATIVE IN A TIMELY MANNER; AND ANY CONTR                                                          |
| DET.             | Detail                               | MECH.             | Mechanical                           | T. & G.<br>THK.   | Tongue and Groove<br>Thick                       | SO BEFORE BIDDING OR OTHERWISE PROCEEDING ASSUME CONSEQUENCES.                                            |
| DIA.<br>DIM.     | Diameter<br>Dimension                | MEMB.<br>MET.     | Membrane<br>Metal                    | T.O.C.            | Top of Concrete                                  |                                                                                                           |
| DISP.            | Dispenser                            | MET.<br>MFR.      | Manufacturer                         | T.O.P.            | Top of Panel                                     | 6. SCALED DIMENSIONS SHOULD BE CONSIDERED ONLY APPR<br>EVENT ALL CONTRACTORS PROCEED AT THEIR OWN RISK    |
| DN.<br>D.O.      | Down<br>Door Opening                 | MH.               | Manhole                              | T.O.R.<br>T.O.RC. | Top of Reveal<br>Top of Deep Recess              | AND FIELD MEASURE DIMENSIONS BEFORE PROCEEDING W                                                          |
| D.0.<br>DR.      | Door Opening<br>Door                 | MIN.<br>MIR.      | Minimum<br>Mirror                    | T.O.M.            | Top of Mullion                                   | PROCUREMENT, FABRICATION OR CONSTRUCTION.                                                                 |
| DWR.             | Drawer                               | MISC.             | Miscellaneous                        | T.O.W.<br>T.P.    | Top of Wall<br>Top of Pavement                   | 7. PLANS ARE TO BE CONSIDERED DIAGRAMMATIC IN NATUR                                                       |
| DS.<br>D.S.P.    | Downspout<br>Dry Standpipe           | M.O.<br>MTD.      | Masonry Opening<br>Mounted           | T.P.D.            | Toilet Paper Dispenser                           | TO DEMONSTRATE THE RELATIONSHIP AMONG COMPONENT<br>DEPICT SPECIFIC LOCATIONS                              |
| DWG              | Drawing                              | MUL.              | Mullion                              | T.V.<br>T.W.      | Television<br>Top of Wall                        | DEFICT SELCITIC ECCATIONS                                                                                 |
| E.<br>EA.        | East<br>Each                         | N.                | North                                | TYP.              | Typical                                          | 8. CONTRACTOR RFI'S ARE INTENDED TO OBTAIN INFORMATIC                                                     |
| E.J.             | Expansion Joint                      | N.I.C.            | Not In Contract                      | UNF.              | Unfinished                                       | THE PLANS AND SPECIFICATIONS. RFI'S WILL NOT BE PR<br>ANSWERED BY A REVIEW OF THESE DOCUMENTS, THAT R     |
| EL.<br>ELEC.     | Elevation<br>Electrical              | NO.<br>NOM.       | Number<br>Nominal                    | U.O.N.<br>UR.     | Unless Otherwise Noted<br>Urinal                 | THAT CAN BE OBTAINED FROM THE PLANS BY MATHEMA                                                            |
| ELEV.            | Elevator                             | NOM.<br>N.T.S.    | Not To Scale                         | VERT.             | Vertical                                         | ARE IN EFFECT A SUBSTITUTION SUBMITTAL, OR THAT SE<br>CONCERNING CONSTRUCTION MEANS AND METHODS OR S.     |
| EMER.            | Emergency                            |                   |                                      | VEST.             | Vestibule                                        | WHERE APPROPRIATE, RFI'S SHOULD BE SPECIFIC AS TO                                                         |
| ENCL.<br>E.P.    | Enclosure<br>Electrical Panelboard   | O.A.<br>OBS.      | Overall<br>Obscure                   | W.                | West<br>With                                     | PLANS AND SPECIFICATIONS NEEDS CLARIFICATION, AND                                                         |
| EQ.              | Equal                                | 0.C.              | Obscure<br>On Center                 | W/<br>W.C.        | Water Closet                                     | REQUIRED.                                                                                                 |
| EQPT.<br>E.W.C.  | Equipment<br>Electric Water Cooler   | 0.D.              | Outside Diameter (Dim.)              | WD.               | Wood                                             | 9. NO DEVIATIONS OR OMISSIONS FROM THE REQUIREMENTS                                                       |
| EXST.            | Existing                             | OFF.<br>OPNG.     | Office<br>Opening                    | W/O<br>WPM        | Without<br>Waterproofing Membrane                | SPECIFICATIONS PROVIDED BY THE PROJECT'S DESIGN TE                                                        |
| EXPO.<br>EXP.    | Exposed<br>Expansion                 | OPP.              | Opposite                             | WRB               | Wheather/Water                                   | WITHOUT THE EXPRESSED AUTHORIZATION OF AN APPROF<br>REPRESENTATIVE, AND THE RESPONSIBLE CONTRACTOR W      |
| EXP.<br>EXT.     | Expansion<br>Exterior                |                   |                                      | WCOT              | Resistive Barrier<br>Wainscot                    | HARMLESS THE OWNER AND THE PROJECT DESIGN TEAM                                                            |
|                  |                                      |                   |                                      | WSCT.             | Wainscot                                         | CONSEQUENCES OF ANY UNAUTHORIZED DEVIATIONS OR                                                            |