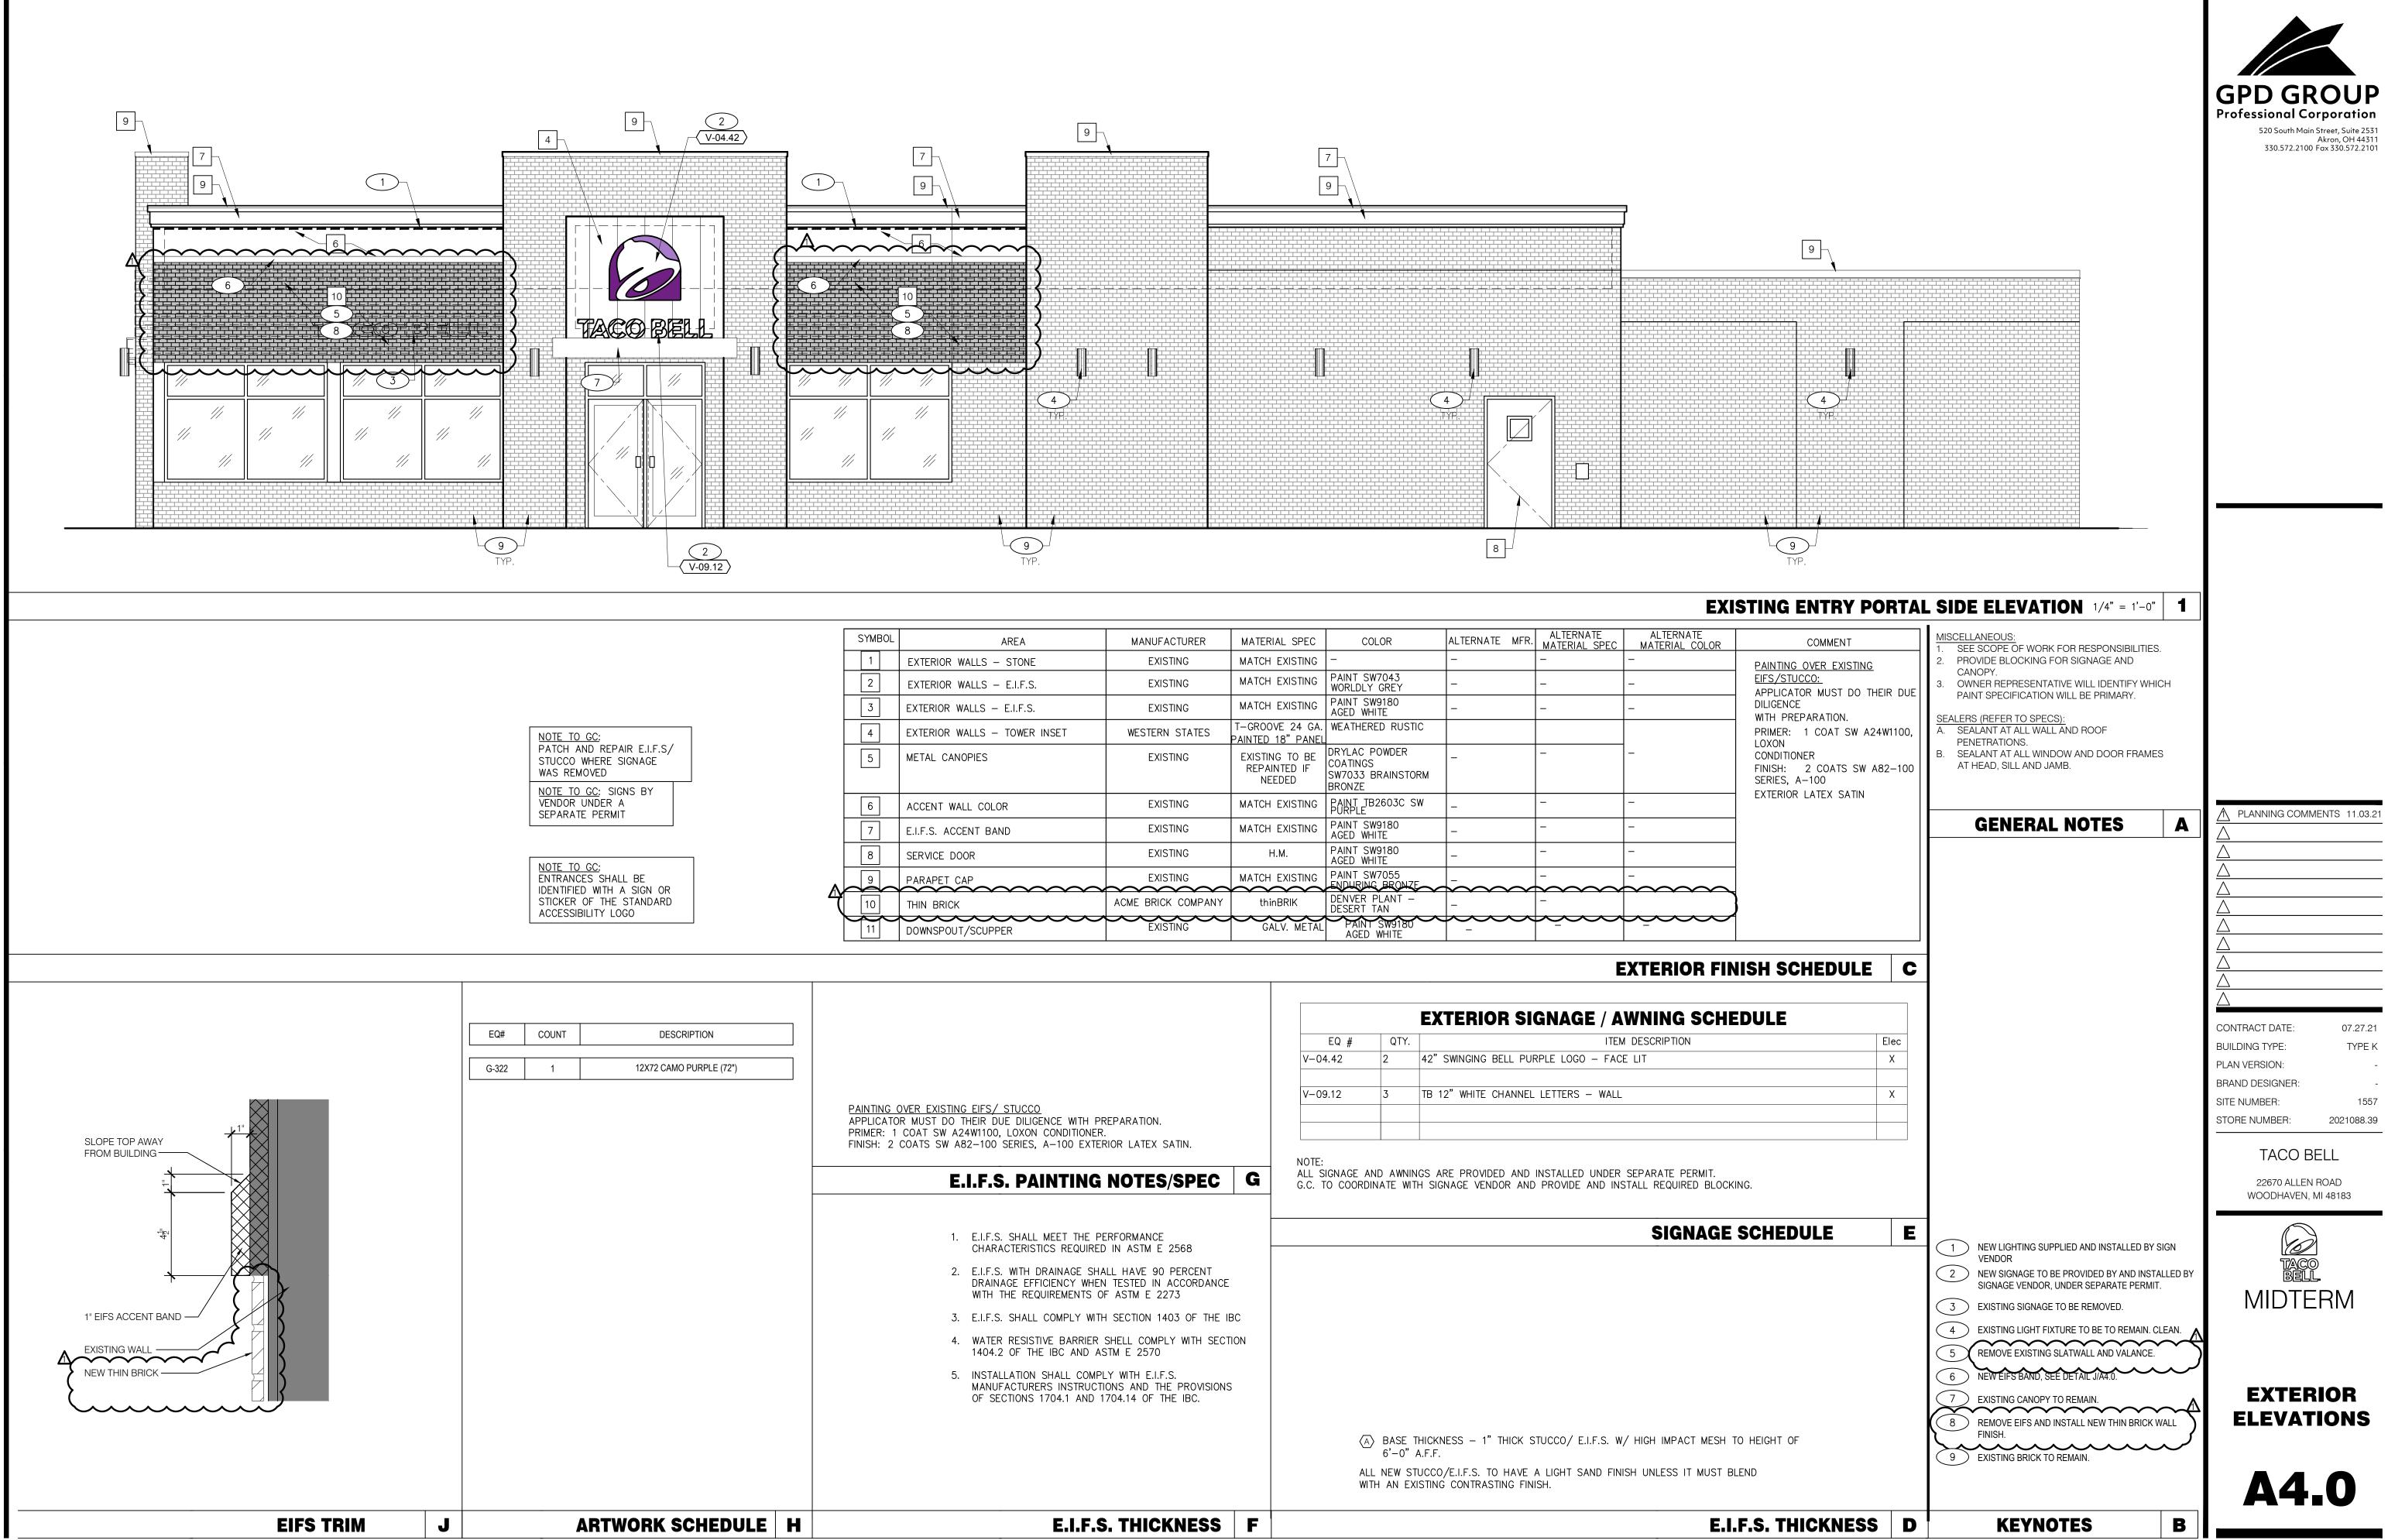

| $\Delta$                    |            |
|-----------------------------|------------|
| $\Delta$                    |            |
| $\overline{\bigtriangleup}$ |            |
| $\triangle$                 |            |
| $\overline{\bigtriangleup}$ |            |
| $\triangle$                 |            |
| CONTRACT DATE:              | 07.27.21   |
| BUILDING TYPE:              | TYPE K     |
| PLAN VERSION:               | -          |
| BRAND DESIGNER:             | -          |
| SITE NUMBER:                | 1557       |
| STORE NUMBER:               | 2021088.39 |