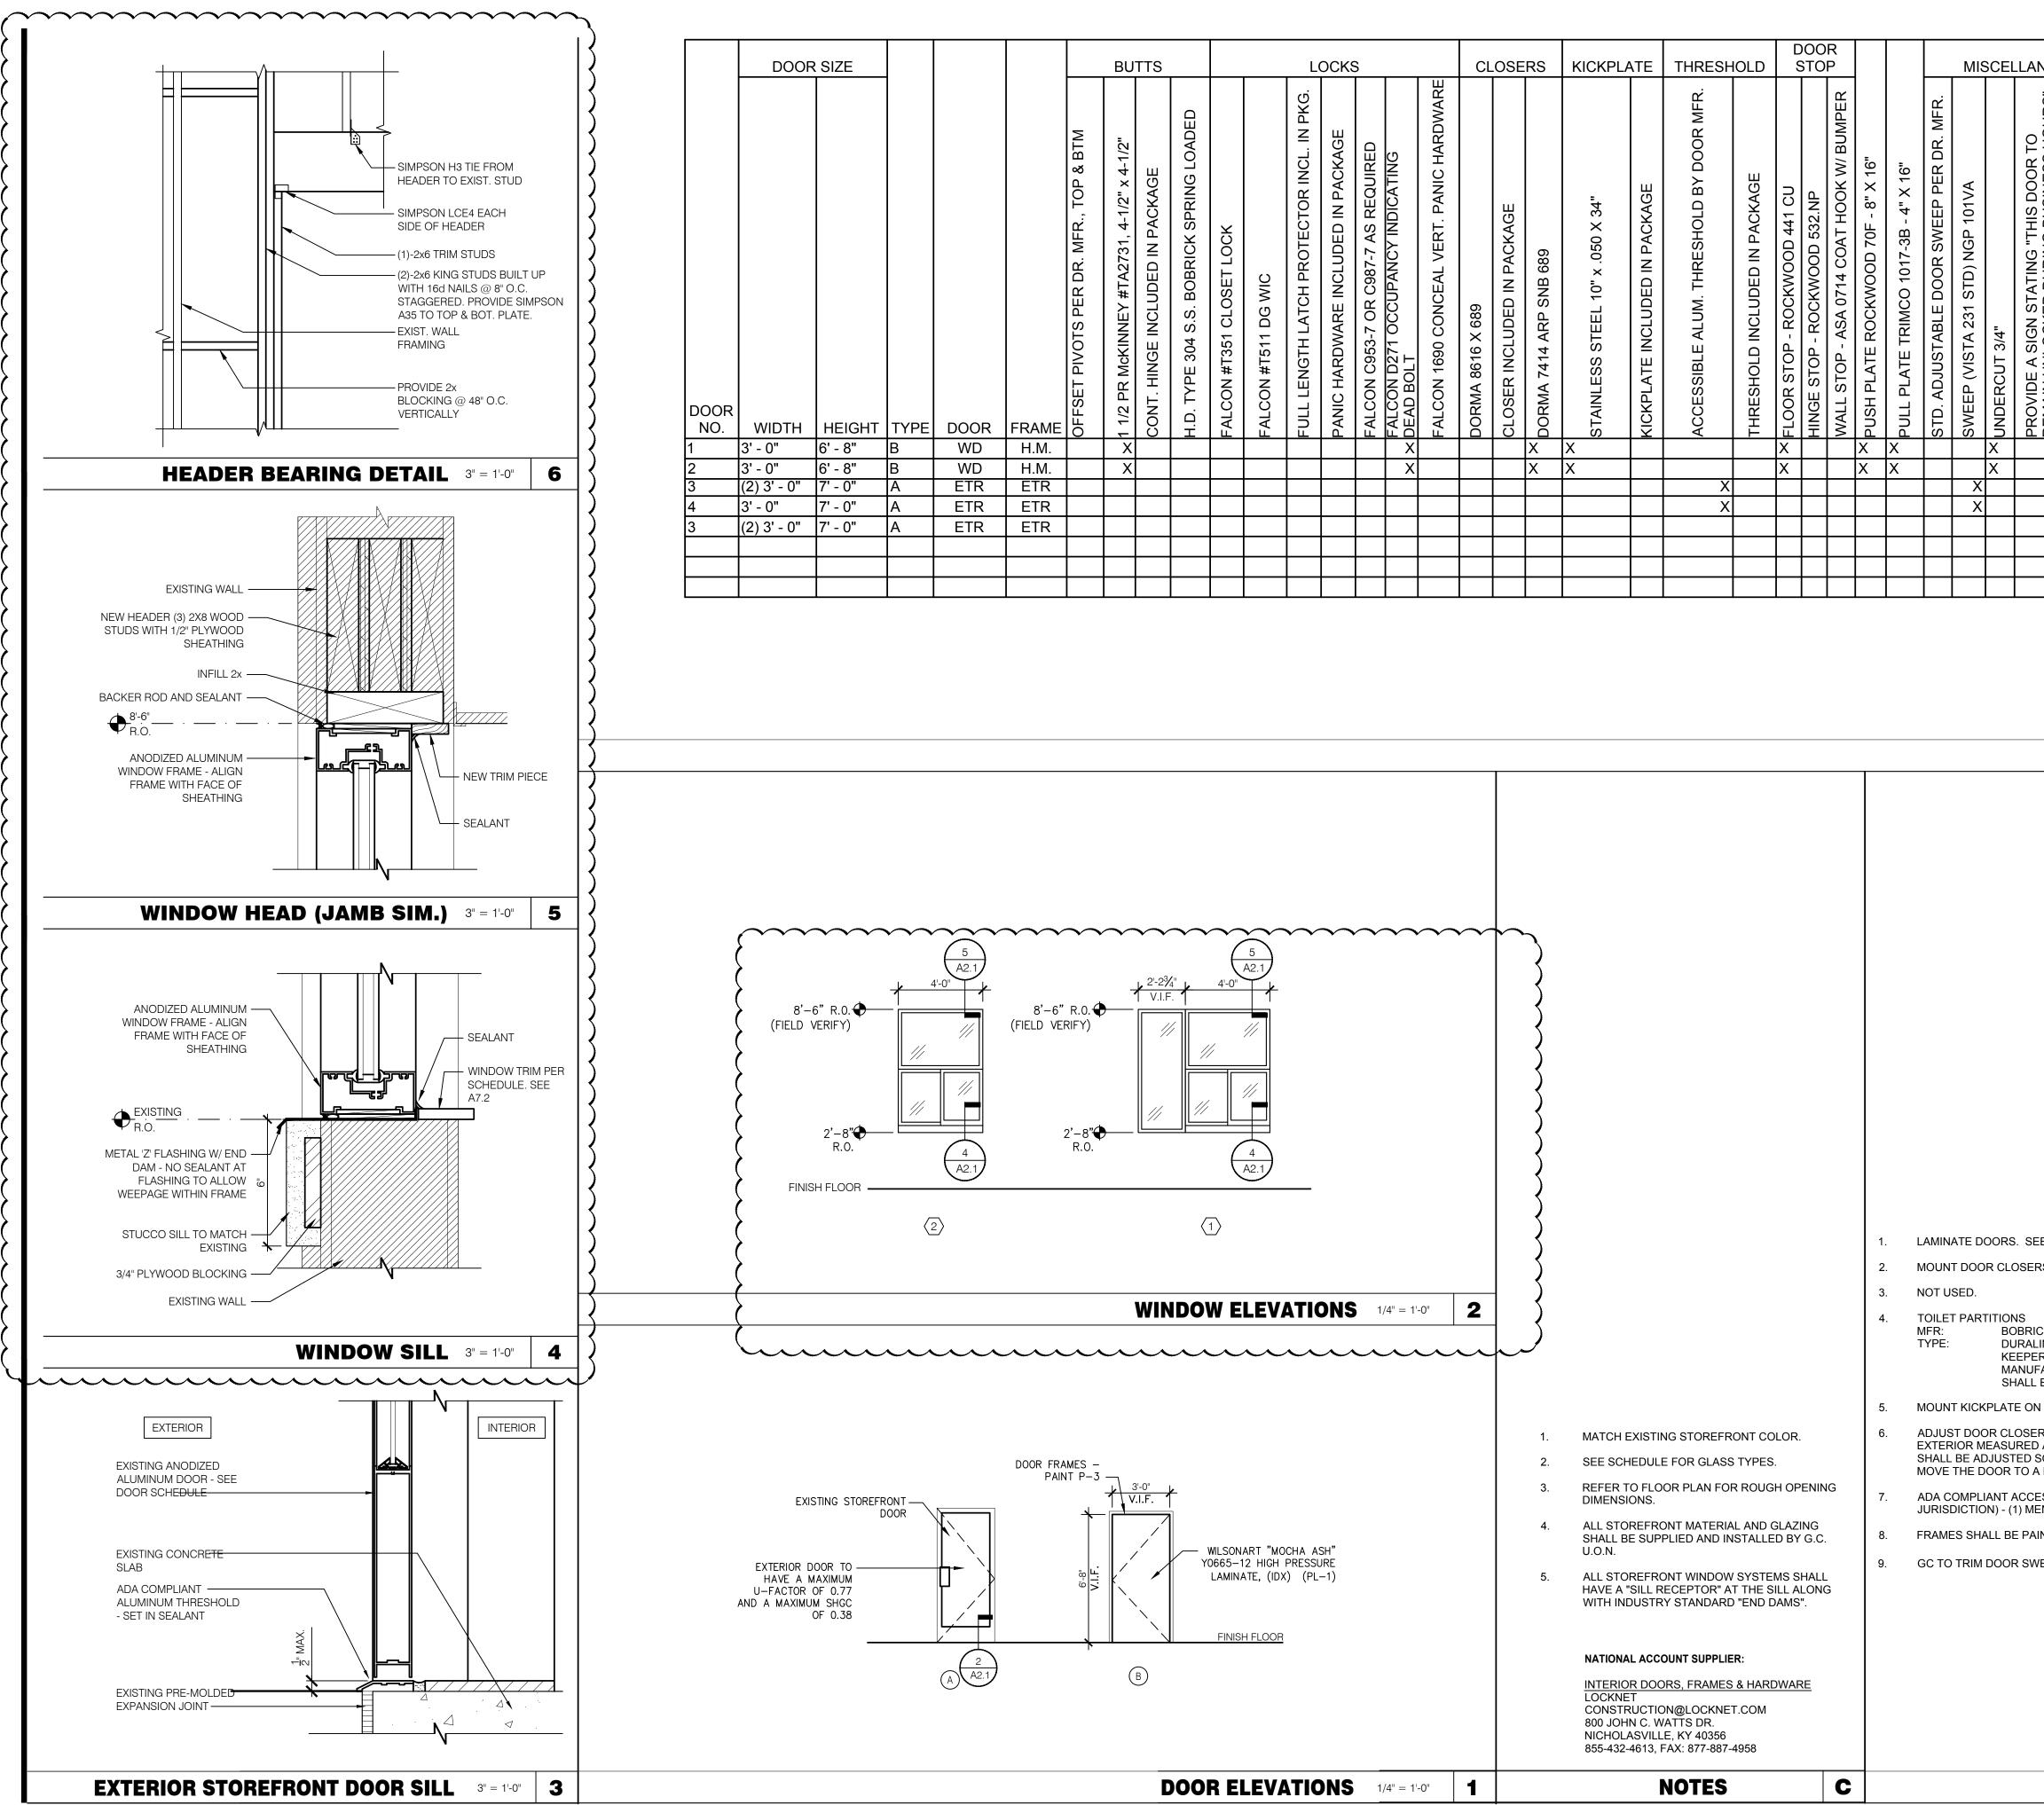

|                                                               |
|                                                                                                                          | <b>FLOOR PLAN</b> 1/4" = 1'-0" <b>1</b>                                                                                   | <b>A2.0</b>                                                   |
|                                                                                                                          |                                                                                                                           |                                                               |

Г



| 8'-6" R.O.<br>(FIELD VERIFY)<br>2'-8'<br>R.O | ,<br>,• | F. <b>1</b>          |      |                      |                |   |                                                          |                                                                                                                                                                                                                                                                                         |                                                                                                                                                              |                                                                                                                                 |