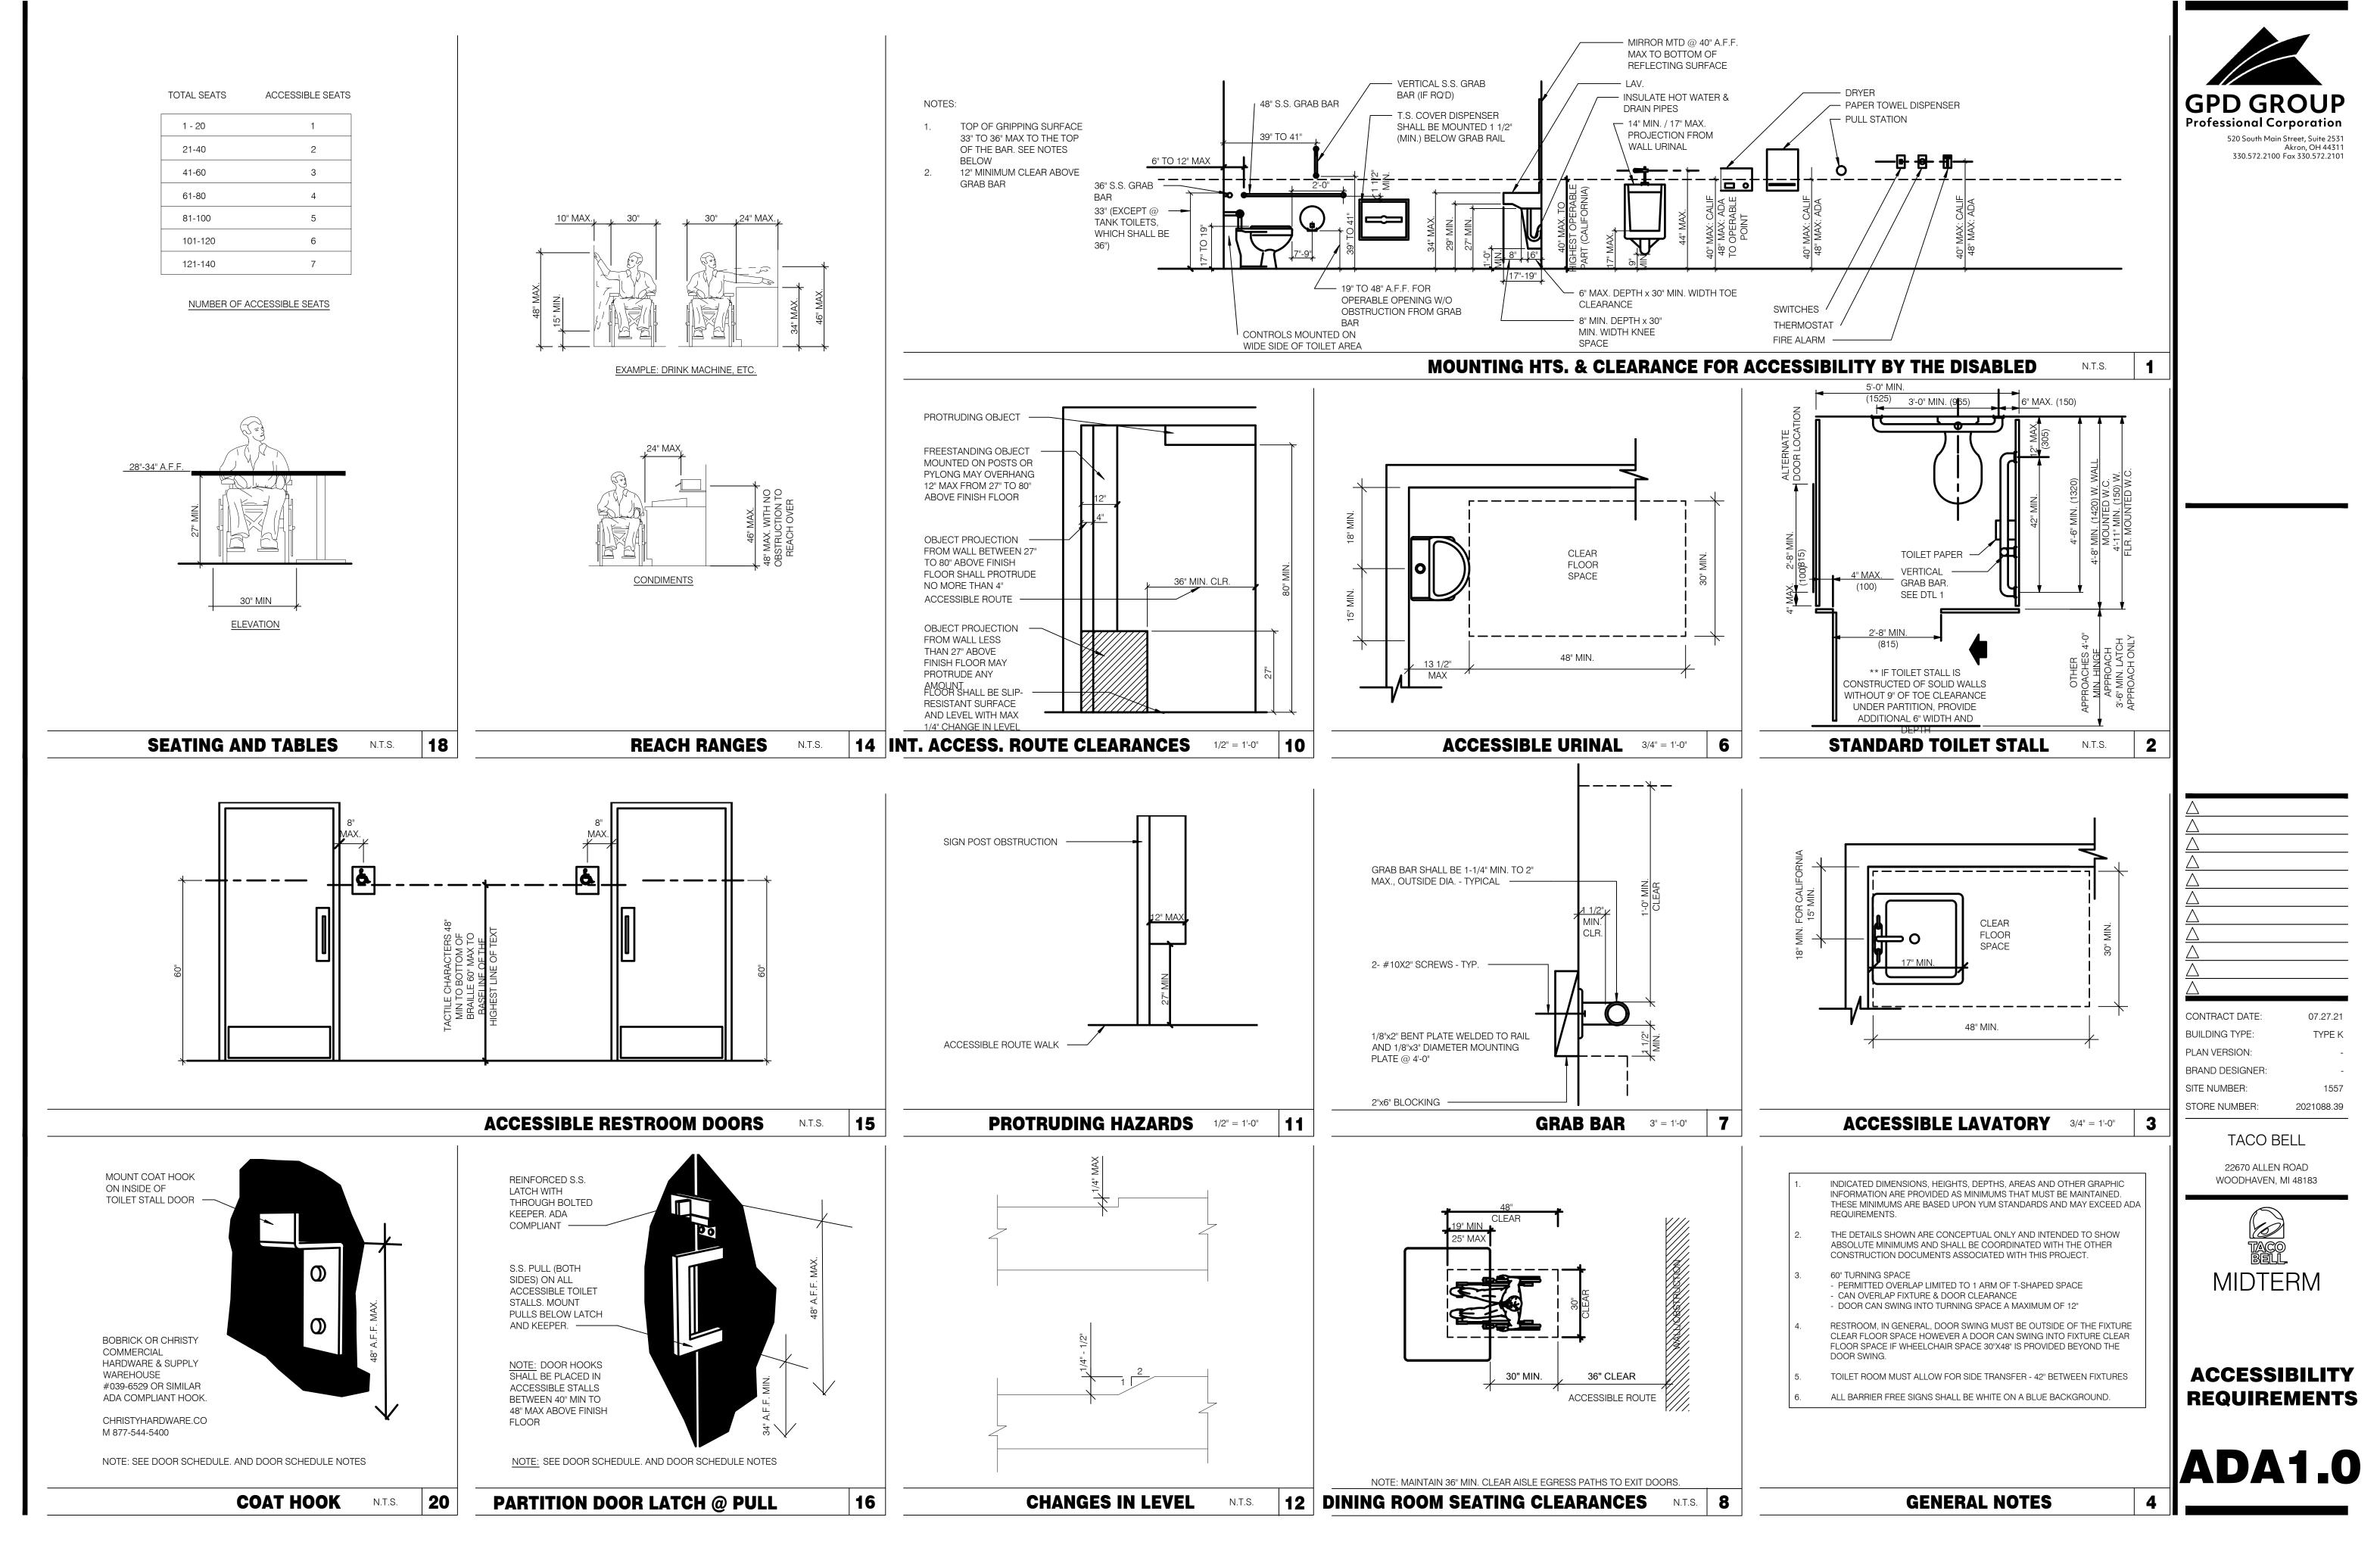

|

| TYPE                                                                                                         |  |
|--------------------------------------------------------------------------------------------------------------|--|
| PUBLIC - DINING ROOM<br>PUBLIC - QUEUE AREA<br>NON-PUBLIC<br>OFFICE<br>WALK-IN COOLER<br>RESTROOMS/VESTIBULE |  |
| ΤΟΤΑΙ                                                                                                        |  |





Т





| IG EMBEDMENT | AND LAP S | PLICES (INCHES | 6) FOR 40 |
|--------------|-----------|----------------|-----------|
| OTHER        |           | TOP*           |           |
| ANCHORAGE    | SPLICE    | ANCHORAGE      | SPLICE    |
| 15           | 19        | 19             | 24        |
| 19           | 25        | 25             | 33        |
| 24           | 31        | 31             | 41        |
| 29           | 37        | 37             | 49        |
|              |           |                |           |

| TE PLACED AGAINST EARTH            |  |
|------------------------------------|--|
| TE EXPOSED TO EARTH OR WEATHER     |  |
| O #18 BARS                         |  |
| BAR OR SMALLER                     |  |
| TE NOT EXPOSED TO EARTH OR WEATHER |  |
| BS & WALLS #11 BAR