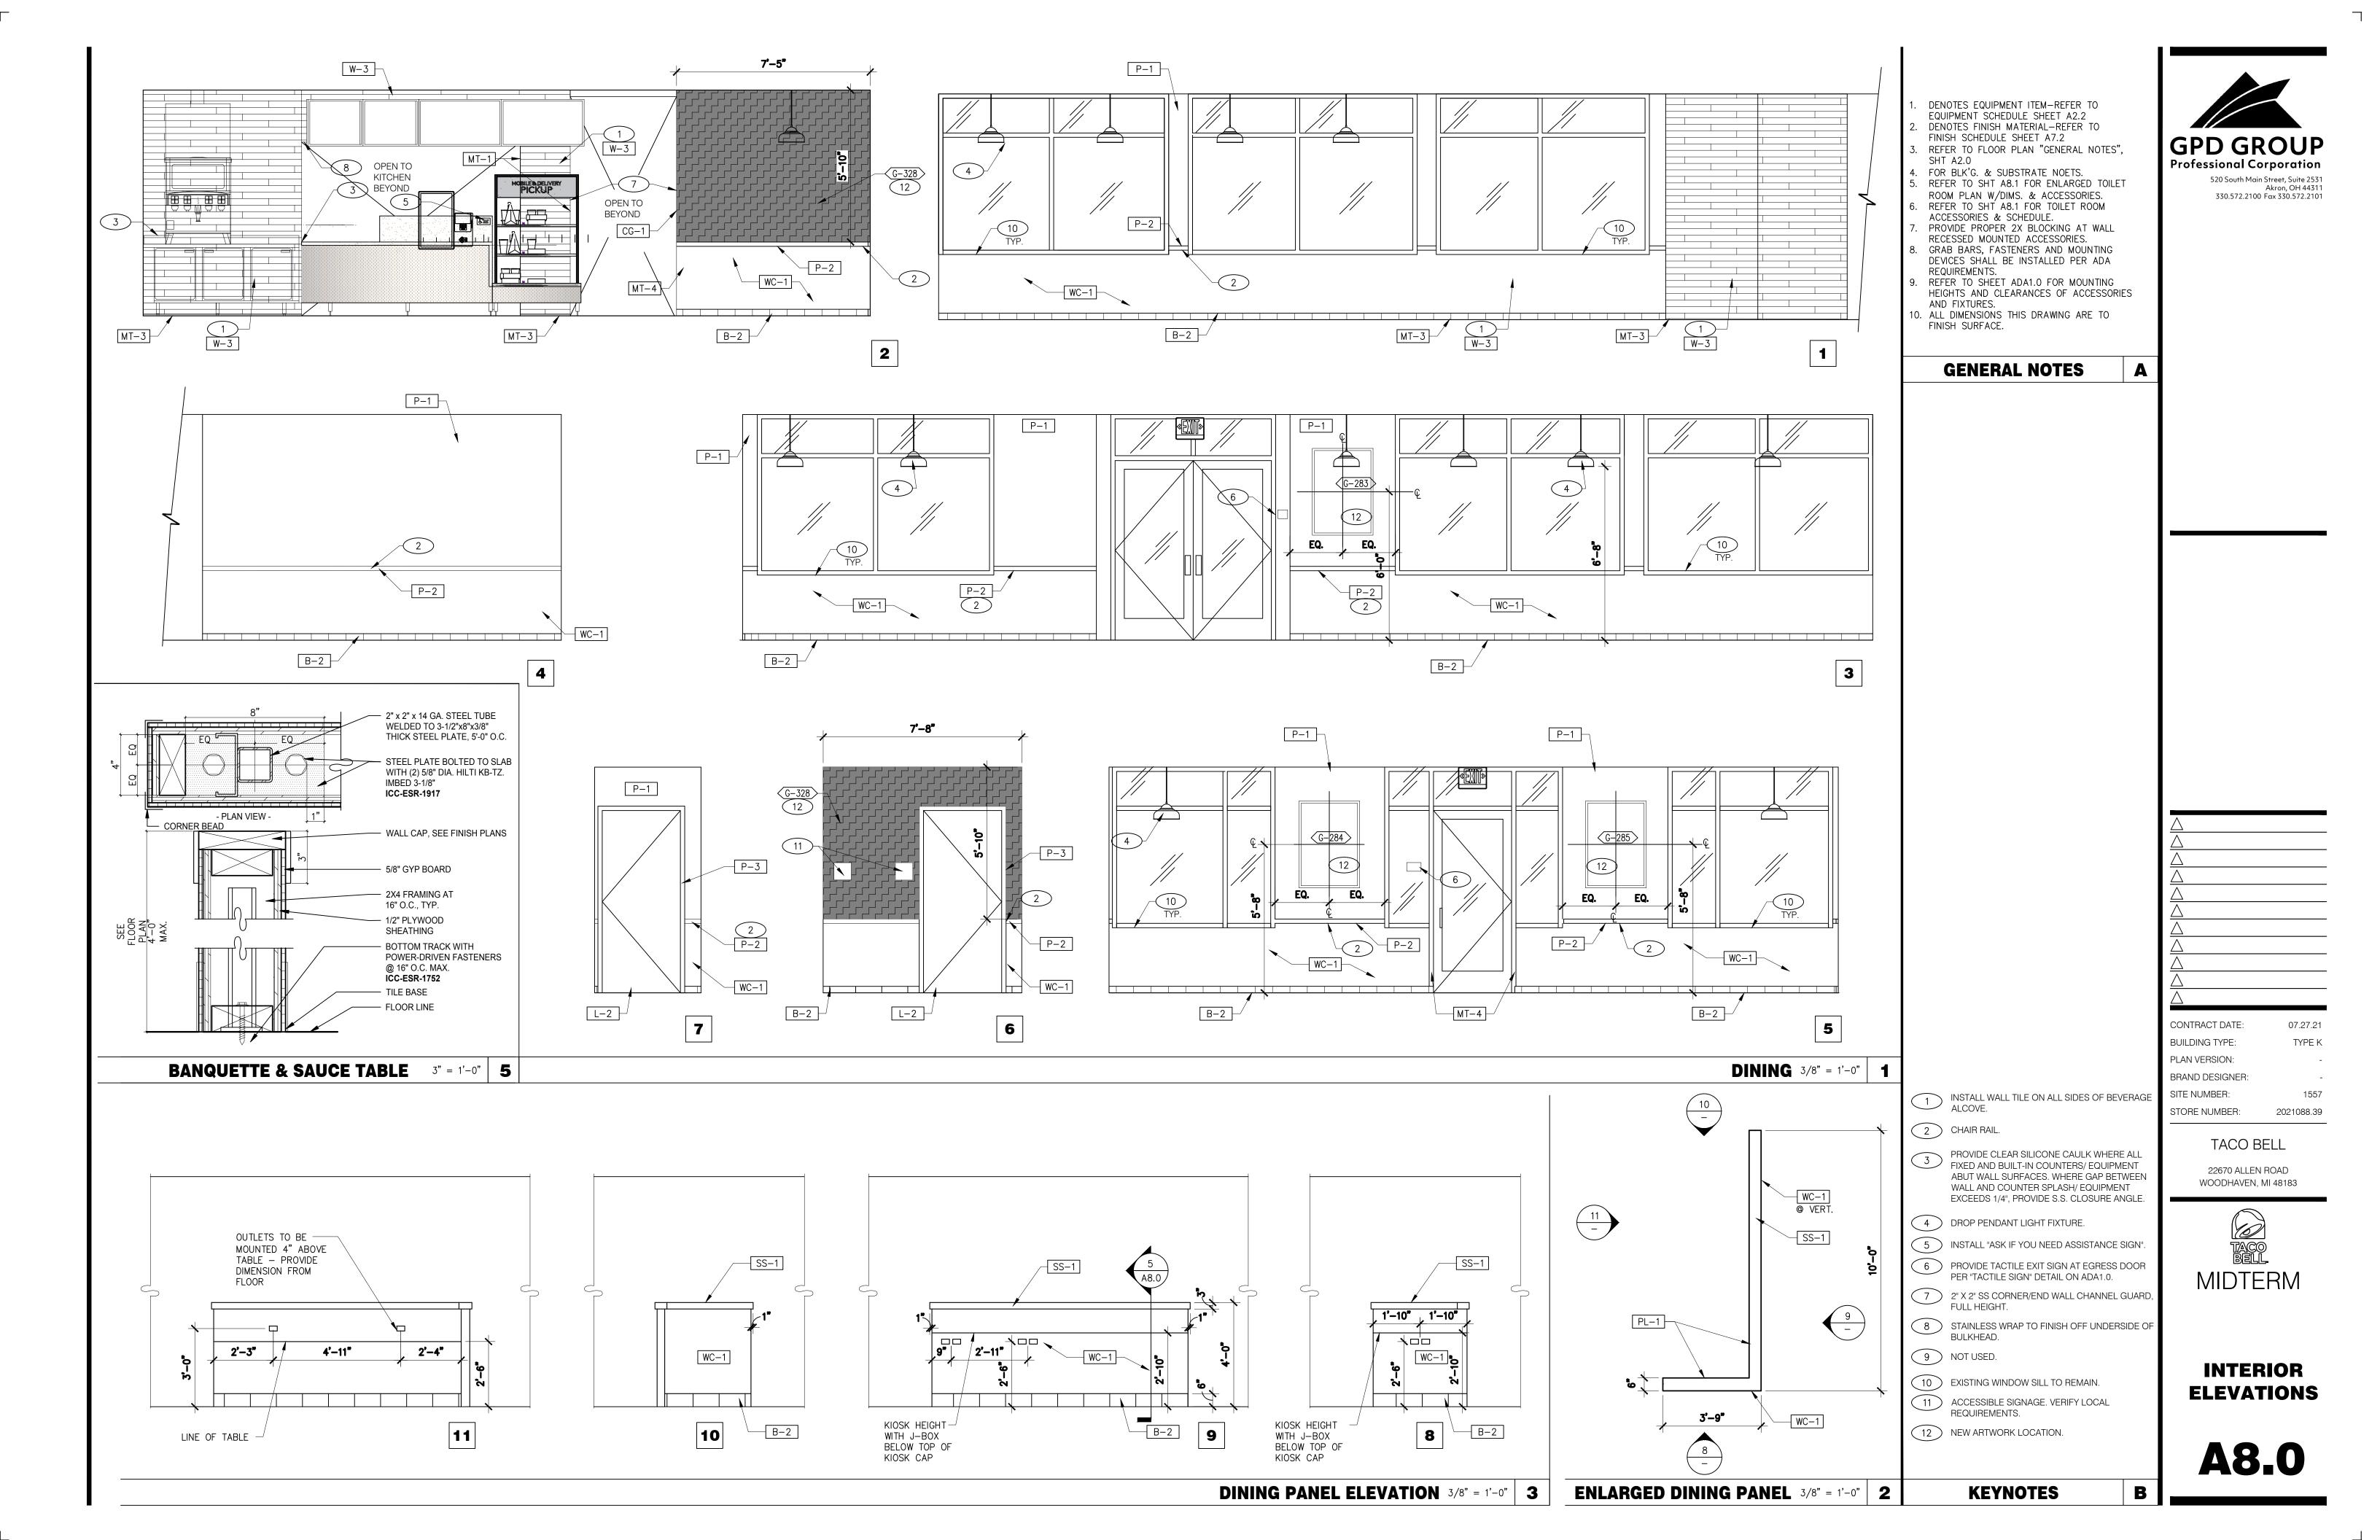

.J.CHAPARRO@SHERWIN.COM<br>USG CORPORATION<br>TRAVIS TOMANEK<br>CORPORATE ACCOUNT MANAGER<br>P: (440)-541-3972<br>E: TTOMANEK@USG.COM<br>MAPEI<br>LISA FYKE<br>ARCHITECTURAL REPRESENTATIVE<br>MAPEI CORP                      | <b>B</b><br><u>CORIAN</u><br>DAVID GREENING<br>NA COMMERCIAL SALES FOODSERVICE/<br>RETAIL SEGMENT SALES LEADER<br>CORIAN DESIGN<br>C: (614) 975–6700<br>E: DAVID.P.GREENING@DUPONT.COM<br><u>CREATIVE MATERIALS CORPORATION</u><br>ALLISON PICHÉ<br>CLIENT SERVICES SUPERVISOR<br>O: (518) 452–9694<br>D: (518) 713–5395<br>A: ONE WASHINGTON SQUARE<br>ALBANY, NY 12205 | BUILDING TYPE: TYPE<br>PLAN VERSION:<br>BRAND DESIGNER:<br>SITE NUMBER: 202108<br>STORE NUMBER: 202108<br>TACO BELL<br>22670 ALLEN ROAD<br>WOODHAVEN, MI 48183<br>WOODHAVEN, MI 48183<br>MIDTERM<br>BELL<br>BELL |









|           |                | FAN DATA |                 |      |     |     |             | LING CAPA                   | CITY | HEATING CAPACITY |                 |        |      | ι ι        |
|-----------|----------------|----------|-----------------|------|-----|-----|-------------|-----------------------------|------|------------------|-----------------|--------|------|------------|
| MARK      | AREA<br>SERVED | CFM      | MIN O.A.<br>CFM | ESP  | HP  | RPM | NOM<br>TONS | MIN CAP<br>(MBH)<br>TOT/SEN | EER  | INPUT<br>(MBH)   | OUTPUT<br>(MBH) | STAGES | AFUE | VOLT<br>PH |
| (E) RTU-1 | DINING         | 4000     | 900             | 0.8" | 3.0 | -   | 10          | 118/                        | 12.0 | 240              | 192             | 2      | 80   | 208,       |
| (E) RT