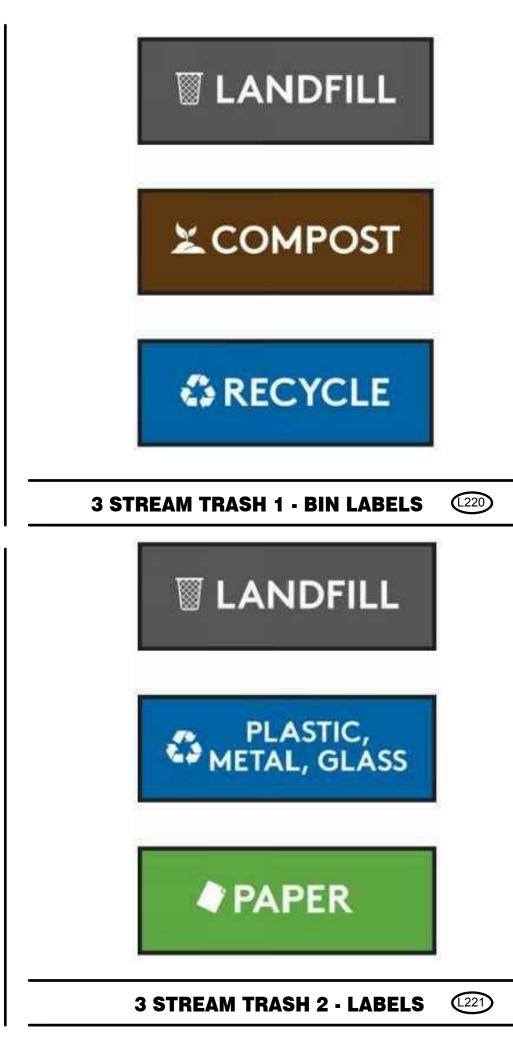

### TACO BELL

22670 ALLEN ROAD WOODHAVEN, MI 48183

| TAG  | SIGN DESCRIPTION              | SIGN VERBIAGE                                                                                                                         | SIZE           | MOUNTING<br>HEIGHT   | QTY  | LOCATION IN RESTAURANT                                                                      | TAG  | SIGN DESCRIPTION                         | SIGN VERBIAGE                      | SIZE           | MOUNTING<br>HEIGHT | QTY         | LOCATION IN RESTAUR                                                         |
|------|-------------------------------|---------------------------------------------------------------------------------------------------------------------------------------|----------------|----------------------|------|---------------------------------------------------------------------------------------------|------|------------------------------------------|------------------------------------|----------------|--------------------|-------------|-----------------------------------------------------------------------------|
|      |                               |                                                                                                                                       |                |                      |      |                                                                                             |      |                                          |                                    |                |                    |             |                                                                             |
| L201 | Smoking                       | No Smoking or electronic cigarette use. This is a smoke free establishment                                                            | 1/16 x 9 x 6   | 60" A.F.F.           | 4    | 1 in each restroom, 1 at each door                                                          | L220 | Landfill / Compost / Recycle             | Landfill / Compost / Recycle       | 1/16 x 8.5 x 3 | 60" A.F.F.         | SET<br>OF 3 | Mount on front doors of tra<br>receptacle at top.<br>Match label with shape |
| L202 | Clean Restroom                | To our customers: We check our restrooms every 30 minutes to make<br>sure they are always ready for you. If we have missed something, | 1/16 x 6 x 9   | 60" A.F.F.           | 2    | 1 inside each restroom (back of restroom door)                                              |      |                                          |                                    |                |                    |             | on top of trash receptacle                                                  |
|      |                               | please tell our manager on duty. Thank you                                                                                            |                |                      |      |                                                                                             | L221 | Landfill / Plastic, Metal, Glass / Paper | Landfill / Plastic, Metal, Glass / | 1/16 x 8.5 x 3 | 60" A.F.F.         | SET         | Mount on front doors of tro                                                 |
| L203 | Hand Wash Notice              | Employees must wash hands before returning to work                                                                                    | 1/16 x 6 x 6   | 60" A.F.F.           | 2    | 1 inside each restroom near sink                                                            |      |                                          | Paper                              |                |                    | OF 3        | receptacle at top. Match lat<br>shape on top of trash recep                 |
| L204 | Exit (w/ Braille)             | Exit                                                                                                                                  | 1/16 x 6 x 6   | 60" A.F.F.           | 4    | 1 at each customer exit, mounted on wall, according to ADA guidelines                       |      |                                          |                                    |                |                    |             | · · · · · · · · · · · · · · · · · · ·                                       |
| L205 | Occupancy                     | Maximum occupancy xxx persons                                                                                                         | 1/16 x 6 x 6   | 8' to center<br>sign | of 1 | Above customer exit. Only 1 is needed                                                       |      |                                          |                                    |                |                    |             |                                                                             |
| L206 | Men's Restroom Triangle (W/B) | INFOGRAPHIC of male                                                                                                                   | 1/4 x 12 x 12  | 60" A.F.F.           | 1    | Mounted on men's restroom door                                                              |      |                                          |                                    |                |                    |             |                                                                             |
| L207 | Men's Restroom (w/ Braille)   | INFOGRAPHIC of male and braille to read: Men's restroom                                                                               | 1/4 x 10 x 6.5 | 60" A.F.F.           | 1    | Mounted on wall next to restroom door. refer to plans and ADA guidelines for exact location |      |                                          |                                    |                |                    |             |                                                                             |
| L208 | Women's Restroom Circle (W/B) | INFOGRAPHIC of female                                                                                                                 | 1/4 x 12 x 12  | 60" A.F.F.           | 1    | Mounted on women's restroom door                                                            |      |                                          |                                    |                |                    |             |                                                                             |
| L209 | Women's Restroom (w/ Braille) | INFOGRAPHIC of male and braille to read: Women's restroom                                                                             | 1/4 x 10 x 6.5 | 60" A.F.F.           | 1    | Mounted on wall next to restroom door. refer to plans and ADA guidelines for exact location |      |                                          |                                    |                |                    |             |                                                                             |
| L233 | If you need assistance? ADA   | Please ask if you need assistance. And ADA infographic                                                                                | 1/16 x 3 x 6   | 60" A.F.F.           | 1    | At front counter                                                                            |      |                                          |                                    |                |                    |             |                                                                             |