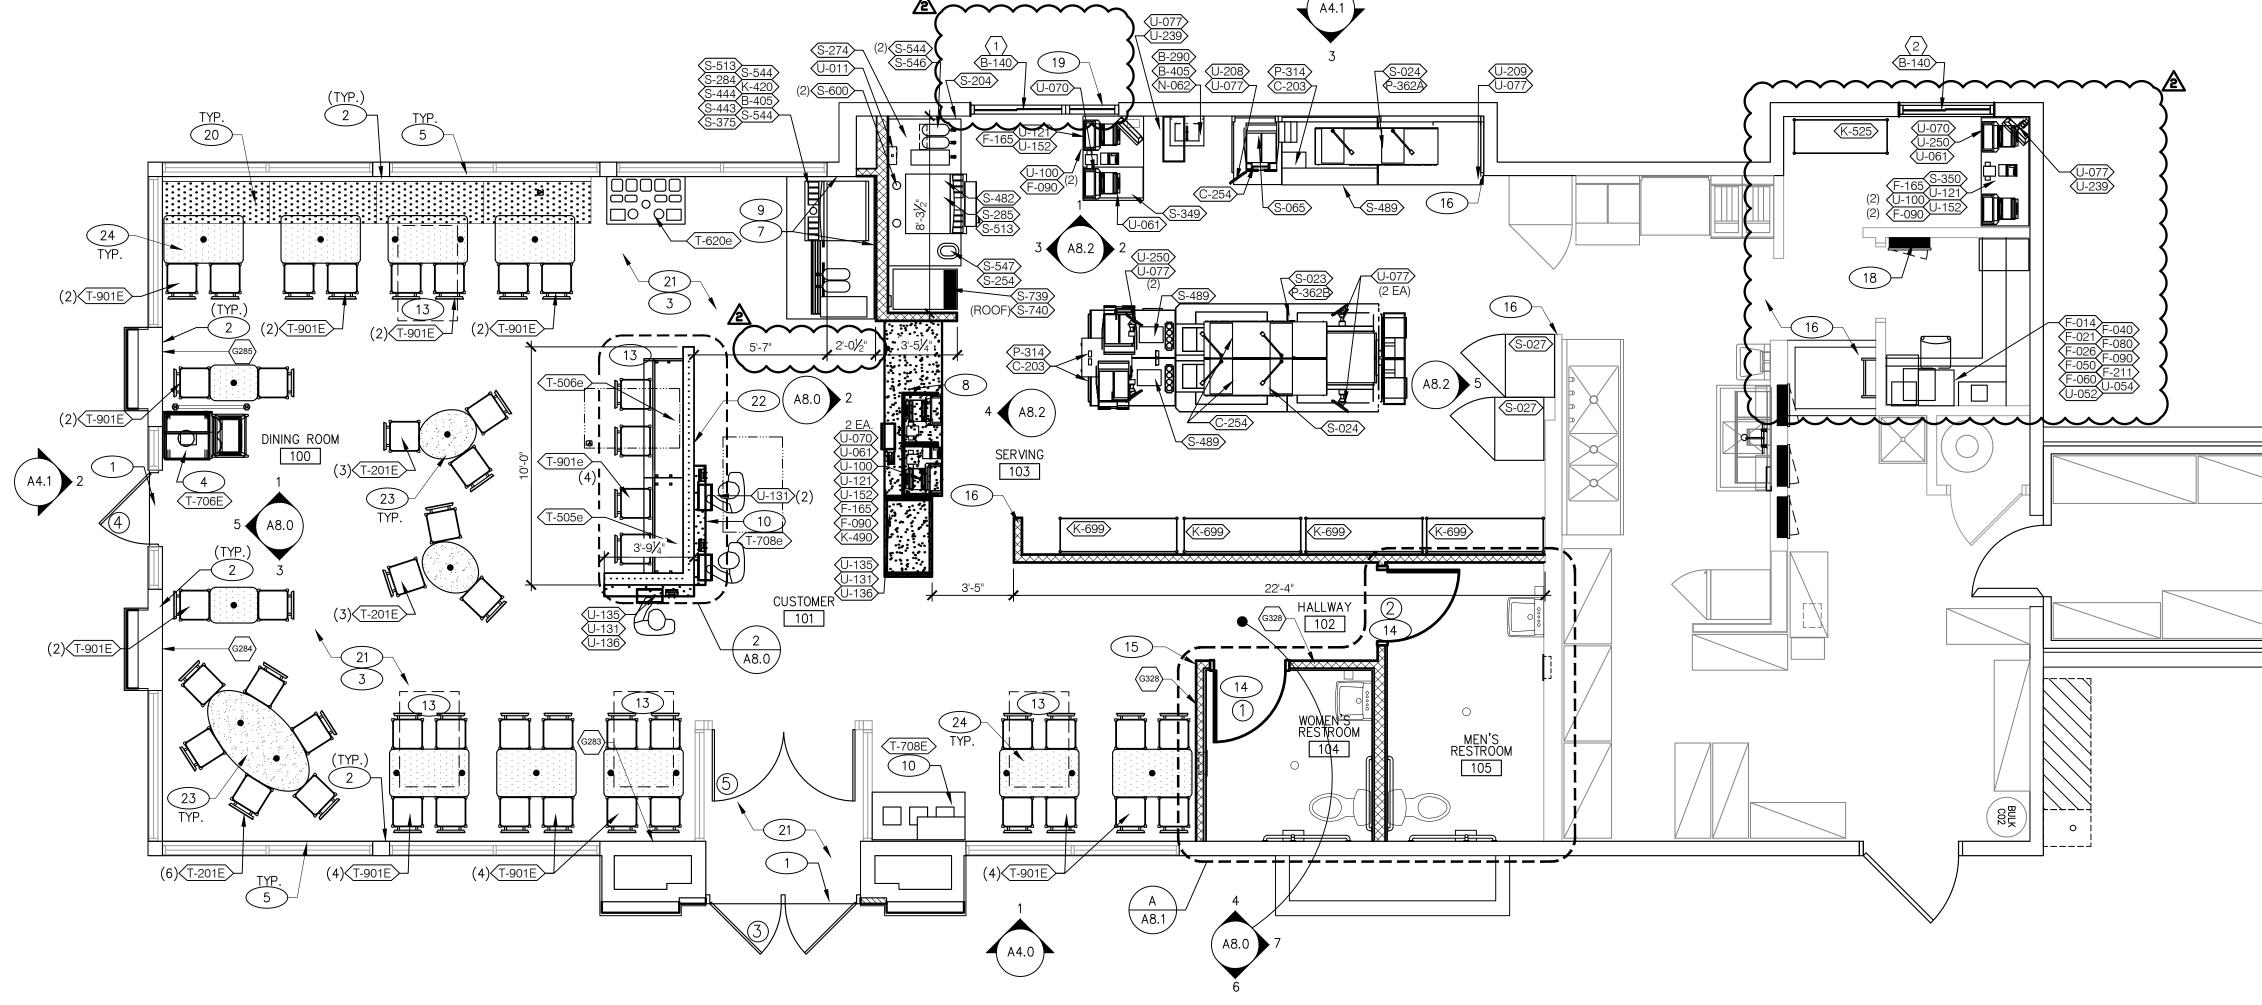

|         |      |                                          |
|        |      |                                       |         |      |                                          |

|        |      | ART           | WORK S | CHEDULE           |          |          |
|--------|------|---------------|--------|-------------------|----------|----------|
| X      | QTY. | NAME          | FAMILY | FRAME OR<br>MURAL | SIZE     | LOCATION |
| G328   | 1    | GM - LP MURAL | E      | M01               | SEE A8.0 | SEE A8.0 |
| (G283) | 1    | GM – CW       | E      | F01               | 28"x40"  | SEE A8.0 |
| (G284) | 1    | GM – BELL     | E      | F01               | 28"x40"  | SEE A8.0 |
| (G285) | 1    | GM – ORG      | E      | F01               | 28"x40"  | SEE A8.0 |





| TOR TO FIELD VERIFY ALL                                                                                                  | (1) G.C. TO INSTALL NEW THRESHOLD.                                                                                        |                                                               |
|--------------------------------------------------------------------------------------------------------------------------|---------------------------------------------------------------------------------------------------------------------------|---------------------------------------------------------------|
| NS & CONDITIONS ON SITE.<br>TOR TO FIELD VERIFY AND<br>ALL FIRE SYSTEMS.                                                 | 2 NEW WALL PAINT AT PERIMETER WALLS.