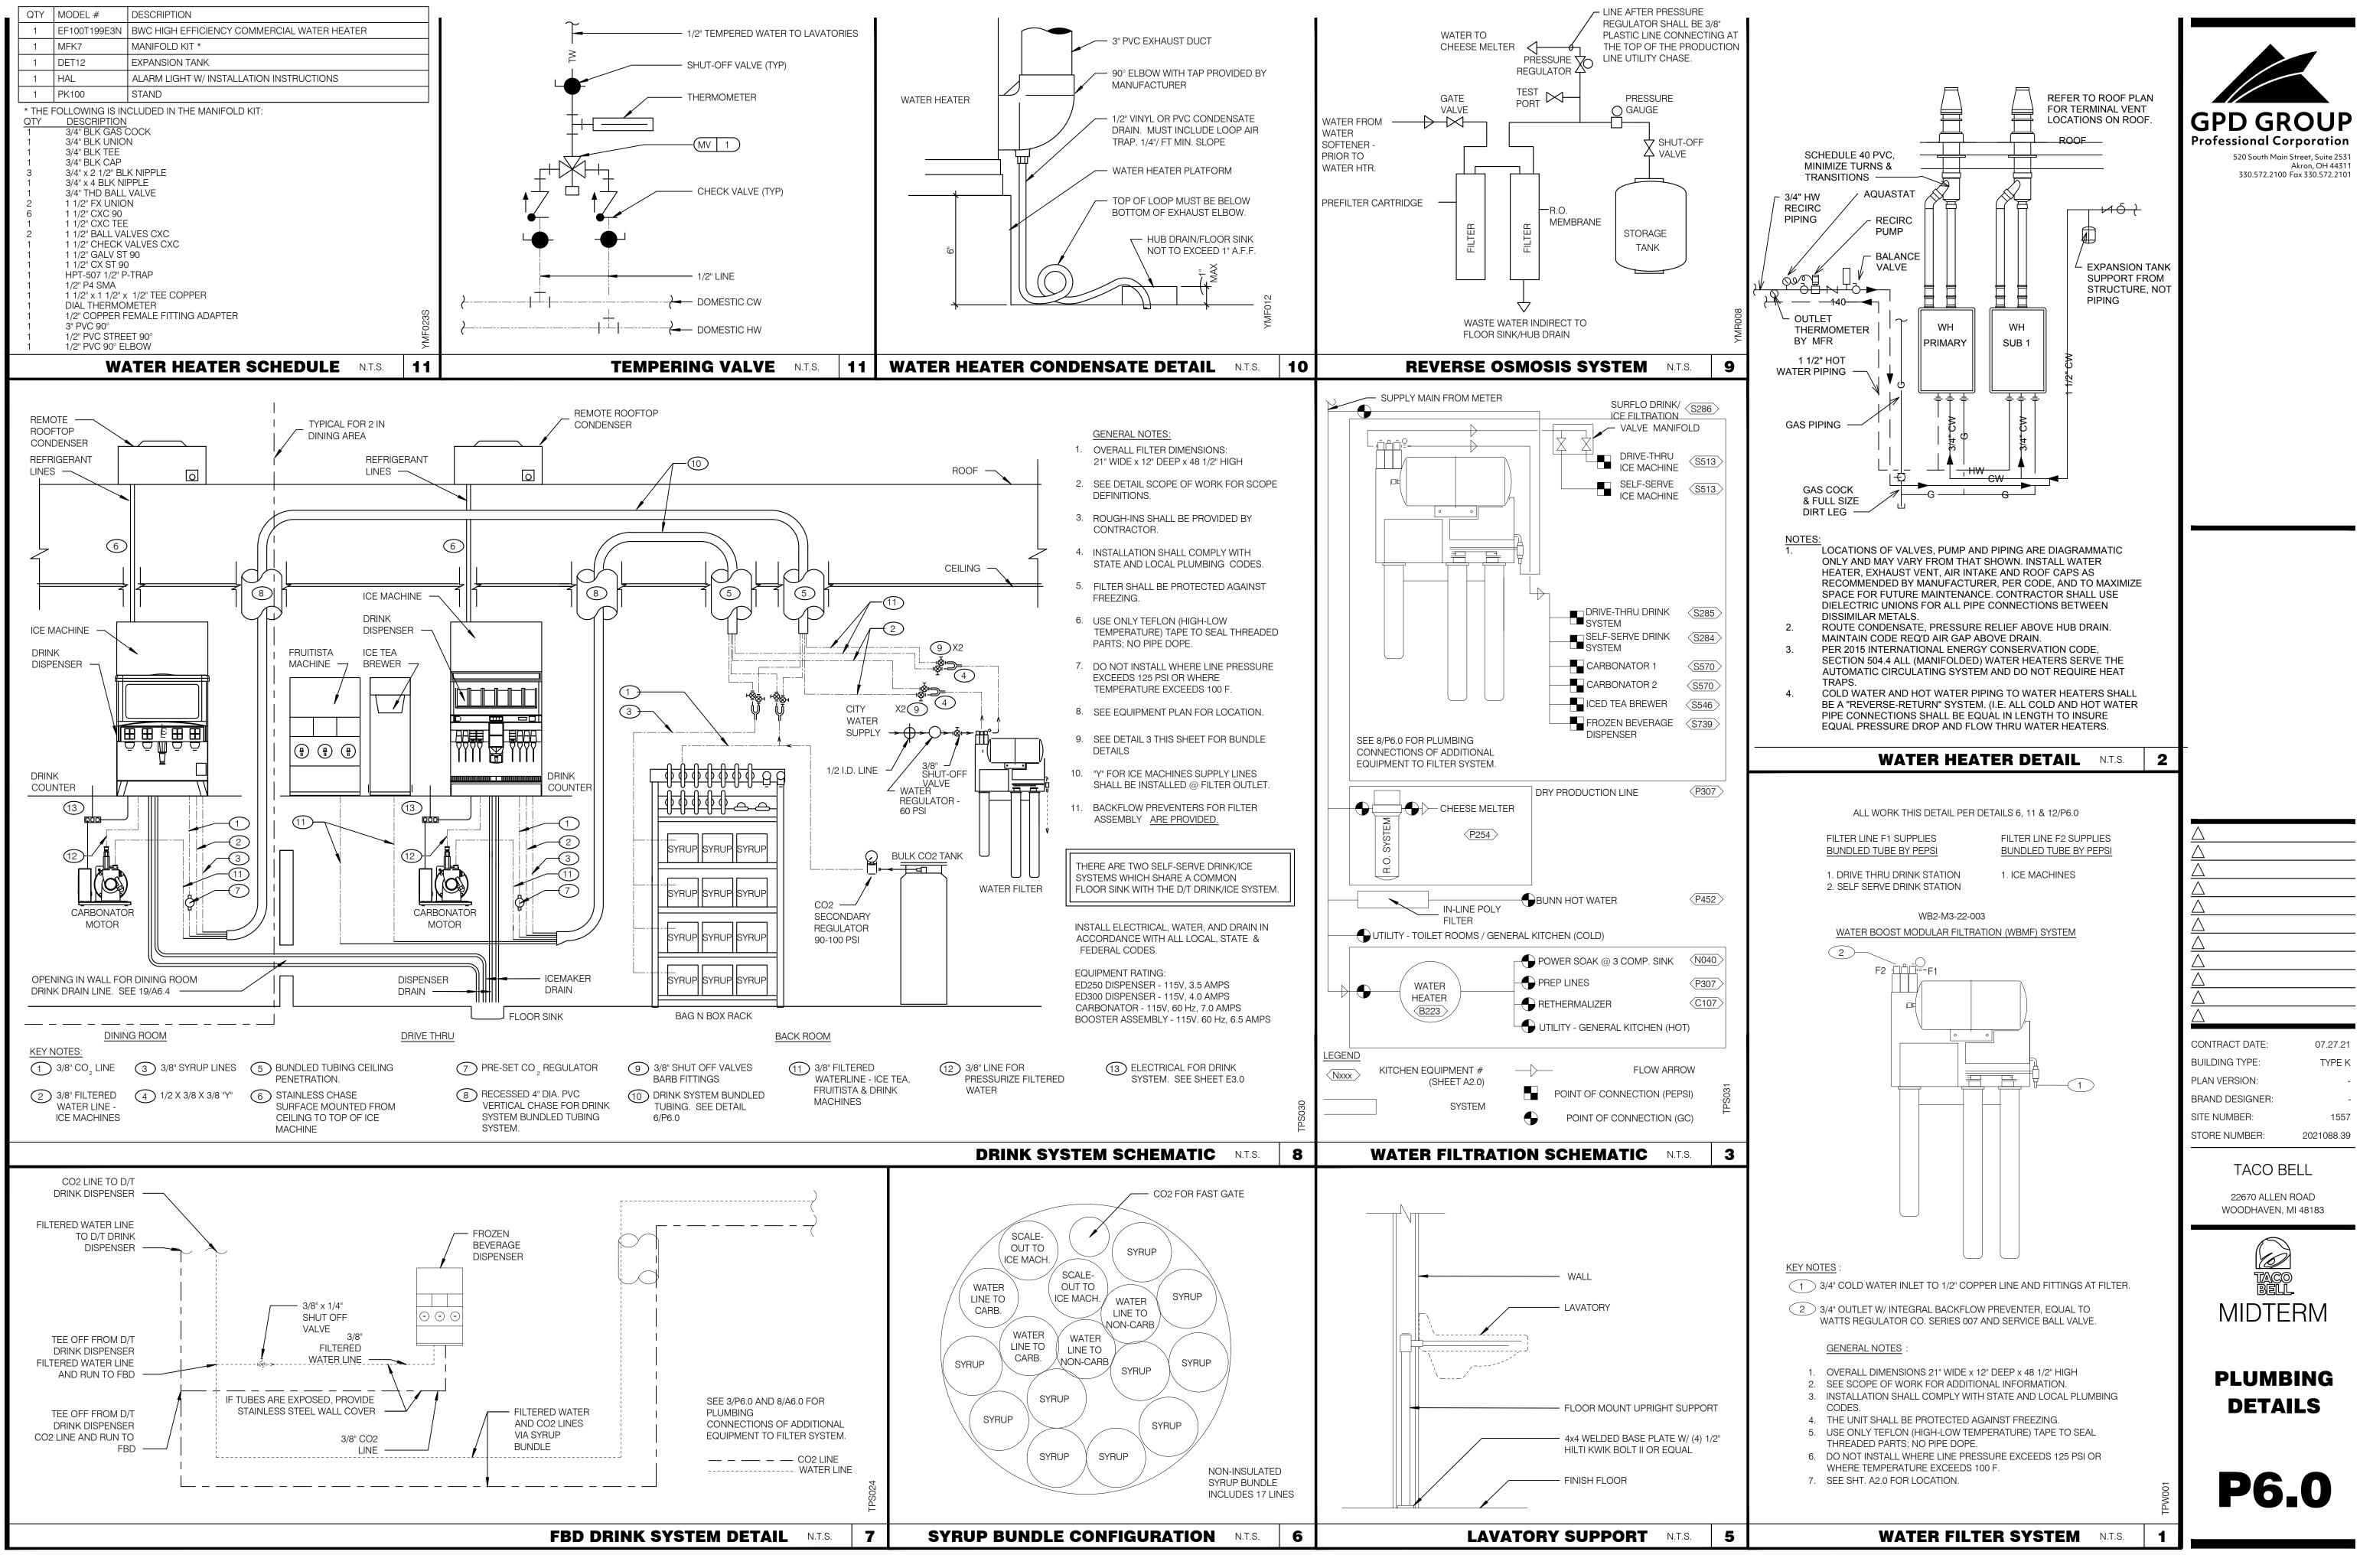

>                                                                                                                                                                                                                                                                                                                                                                                                                                                                                                                                                                                                                                                                                                                                                                                                                        |

\_



| NO.       QTY       LOCATION       MFR / CATALOG NUMBER         B1       3       KITCHEN       MAXLITE         B1       3       KITCHEN       MAXLITE         B1E       3       T       DINING <tr< th=""><th>DESCRIPTION       #         2x4 LED FLAT PANEL       4         2x4 LED FLAT PANEL       5         2x4 LED FLAT PANEL       6         2x4 LED FLAT PANEL       6         PENDANT       7         PENDANT       6         PENDANT       6</th><th>BALLAST       MOUNTING         TYPE       HT.         RECESSED       HT.         GRID       RECESSED         GRID       SEE PLAN         SEE PLAN       SEE PLAN</th><th>VOLT         WATT         REMARKS           120         50         -           120         50         W/ BATTERY BACK UP           120         60         -           120         45