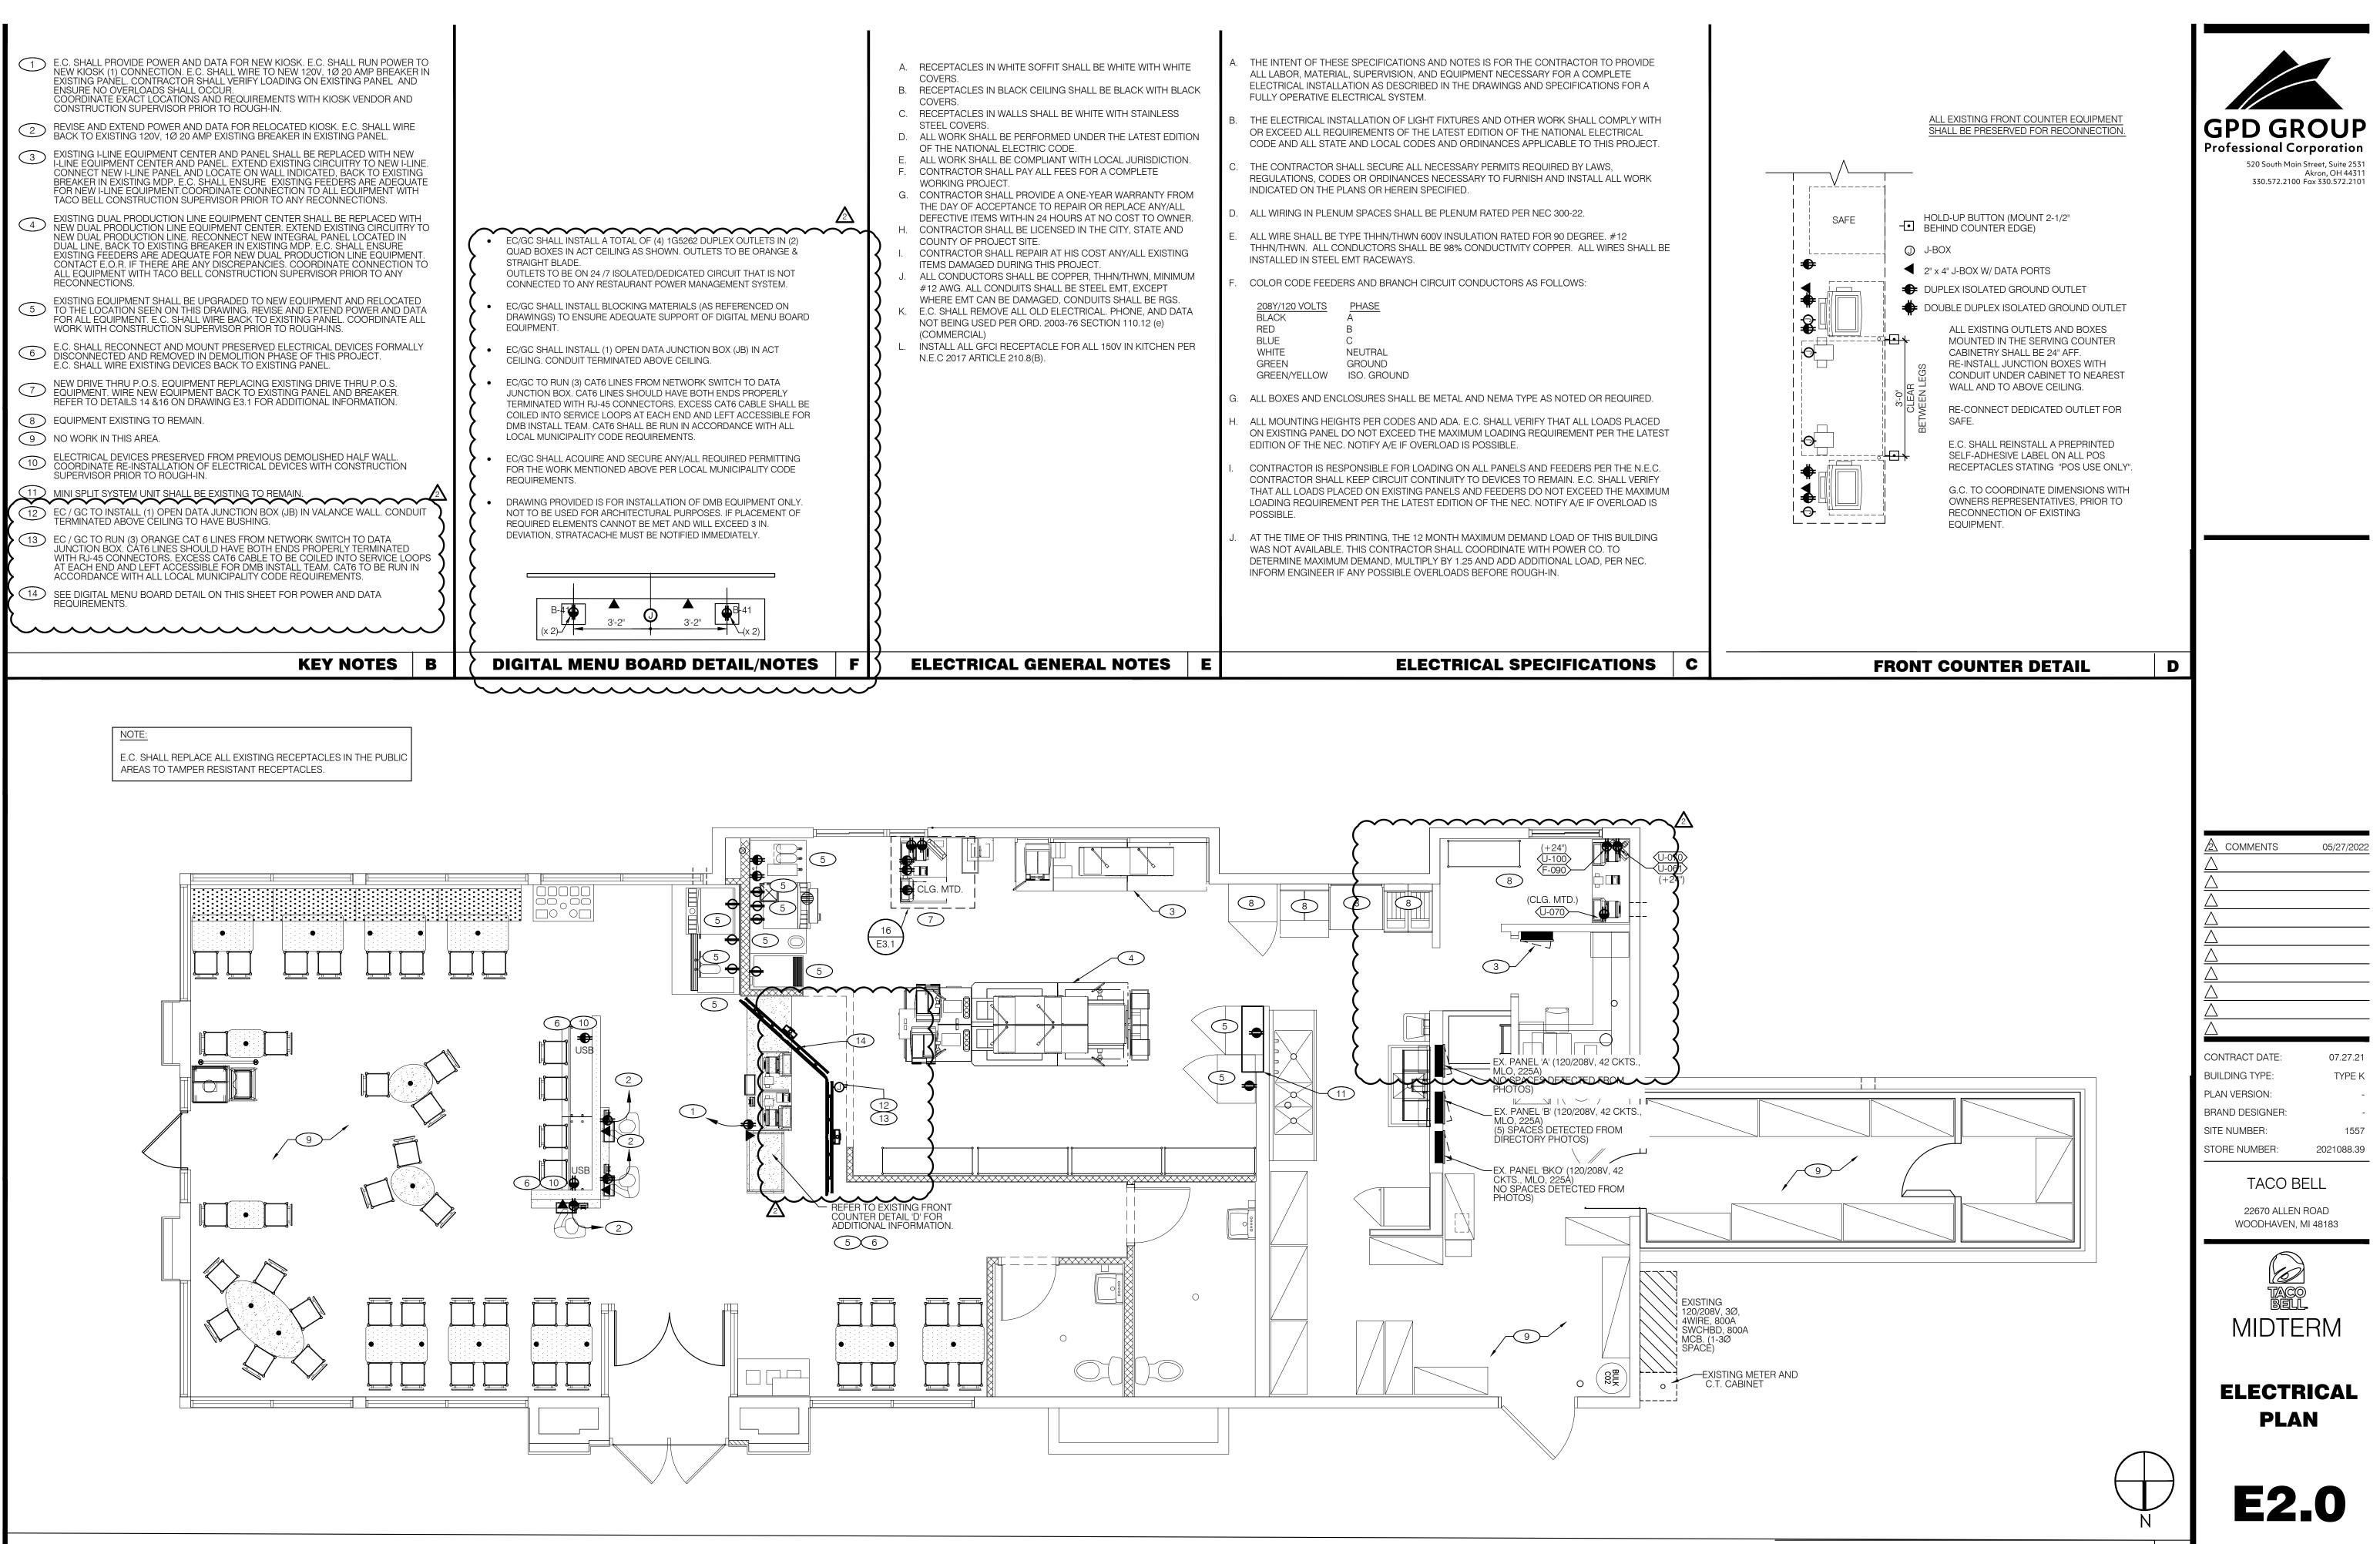

| $\Delta$                    |            |
|-----------------------------|------------|
| $\Delta$                    |            |
| $\overline{\bigtriangleup}$ |            |
| $\triangle$                 |            |
| $\overline{\bigtriangleup}$ |            |
| $\triangle$                 |            |
| CONTRACT DATE:              | 07.27.21   |
| BUILDING TYPE:              | TYPE K     |
| PLAN VERSION:               | -          |
| BRAND DESIGNER:             | -          |
| SITE NUMBER:                | 1557       |
| STORE NUMBER:               | 2021088.39 |