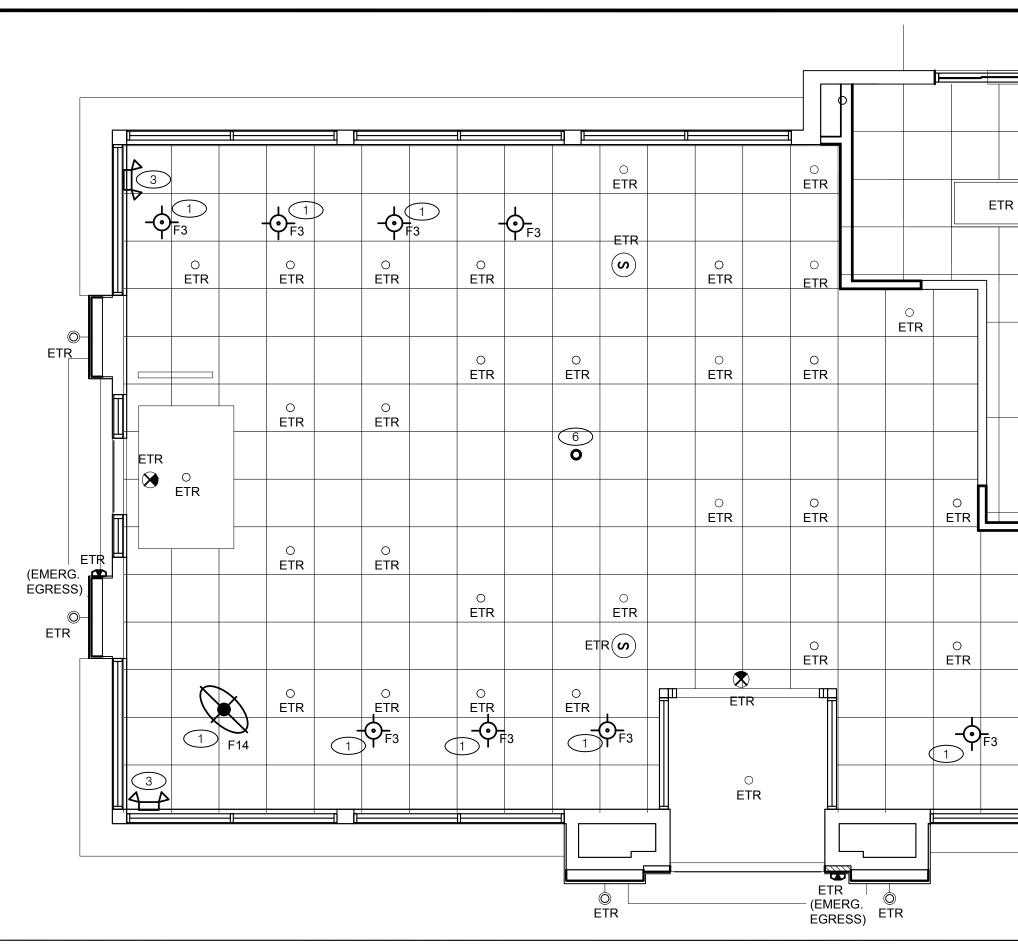

| $\Delta$                    |            |
|-----------------------------|------------|
| $\Delta$                    |            |
| $\overline{\bigtriangleup}$ |            |
| $\triangle$                 |            |
| $\overline{\bigtriangleup}$ |            |
| $\triangle$                 |            |
| CONTRACT DATE:              | 07.27.21   |
| BUILDING TYPE:              | TYPE K     |
| PLAN VERSION:               | -          |
| BRAND DESIGNER:             | -          |
| SITE NUMBER:                | 1557       |
| STORE NUMBER:               | 2021088.39 |