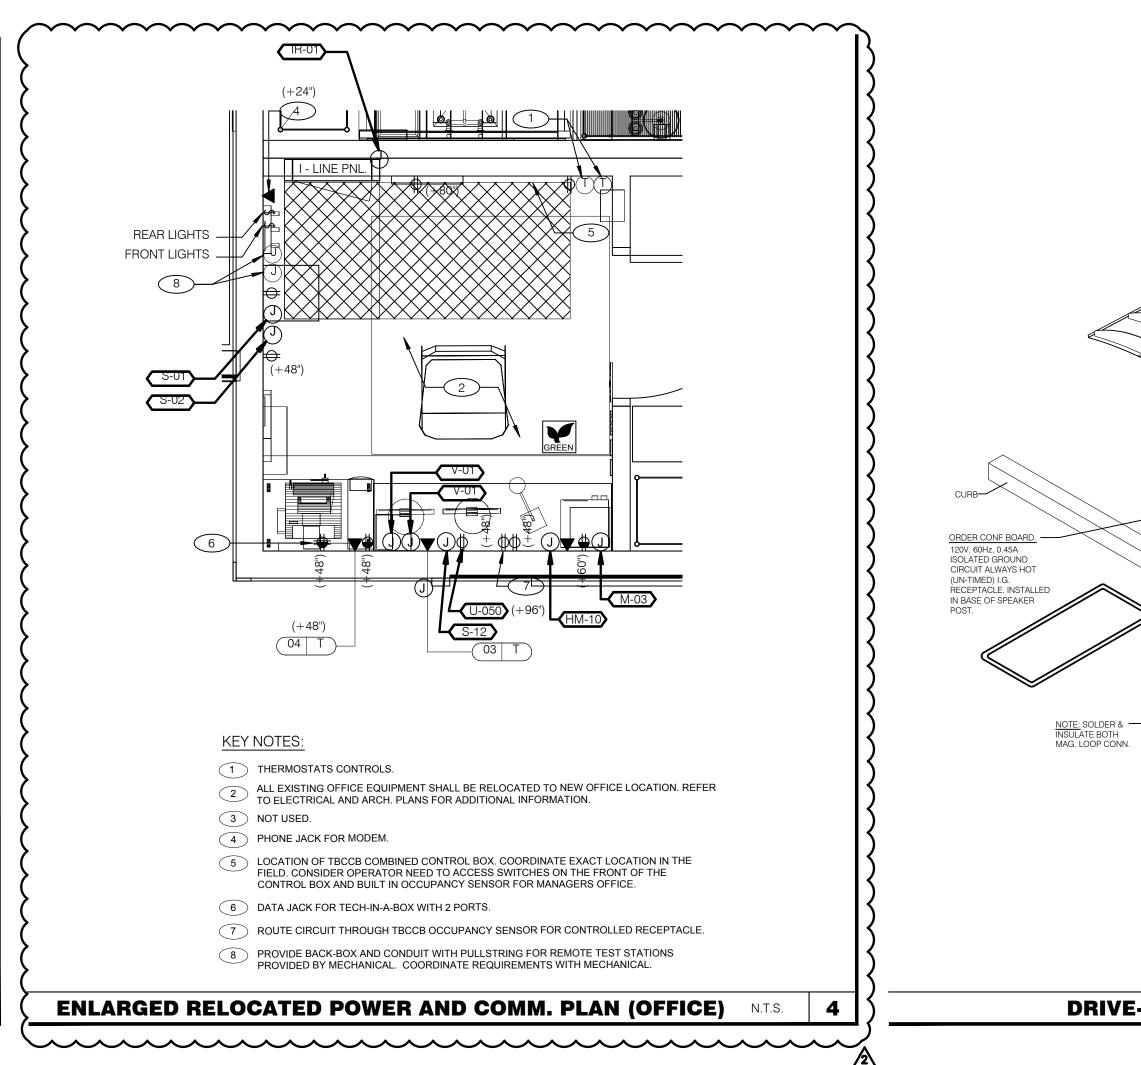

HE ISOLATED GROUND WIRE THROUGH THE SAME CONDUIT AS THE HOT AND NEUTRAL WIRES.
- \* INSTALL ONLY ISOLATED GROUND (IG) TYPE RECEPTACLES.
- \* CONNECT THE ISOLATED GROUND WIRE TO BUILDING GROUND ONLY AT THE MAIN SERVICE PANEL.
   \* VERIFY THAT IG RECEPTACLES PRE-WIRED IN OWNER SUPPLIED EQUIPMENT HAVE A TRUE ISOLATED GROUND THAT CAN BE TRACED BACK TO THE
- BUILDING GROUND AT THE MAIN SERVICE PANEL.

DO NOT CONNECT THE ISOLATED GROUND WIRE TO THE CONDUIT, JUNCTION BOXES, THE FRAME ON A SUBPANEL, OR ANY OTHER METAL SURFACE.

DEDICATED CIRCUITS: DEDICATED CIRCUITS REQUIRE A DEDICATED HOT AND A DEDICATED NEUTRAL THAT ARE NOT SHARED WITH ANY OTHER CIRCUITS. IG RECEPTACLES MUST BE "PHASE ALIGNED" WITH THE "B" PHASE OF BUILDING SUBPANEL "A".

COMMON GROUND (EQUIPMENT GND) INSTALLED PER N.E.C.







|