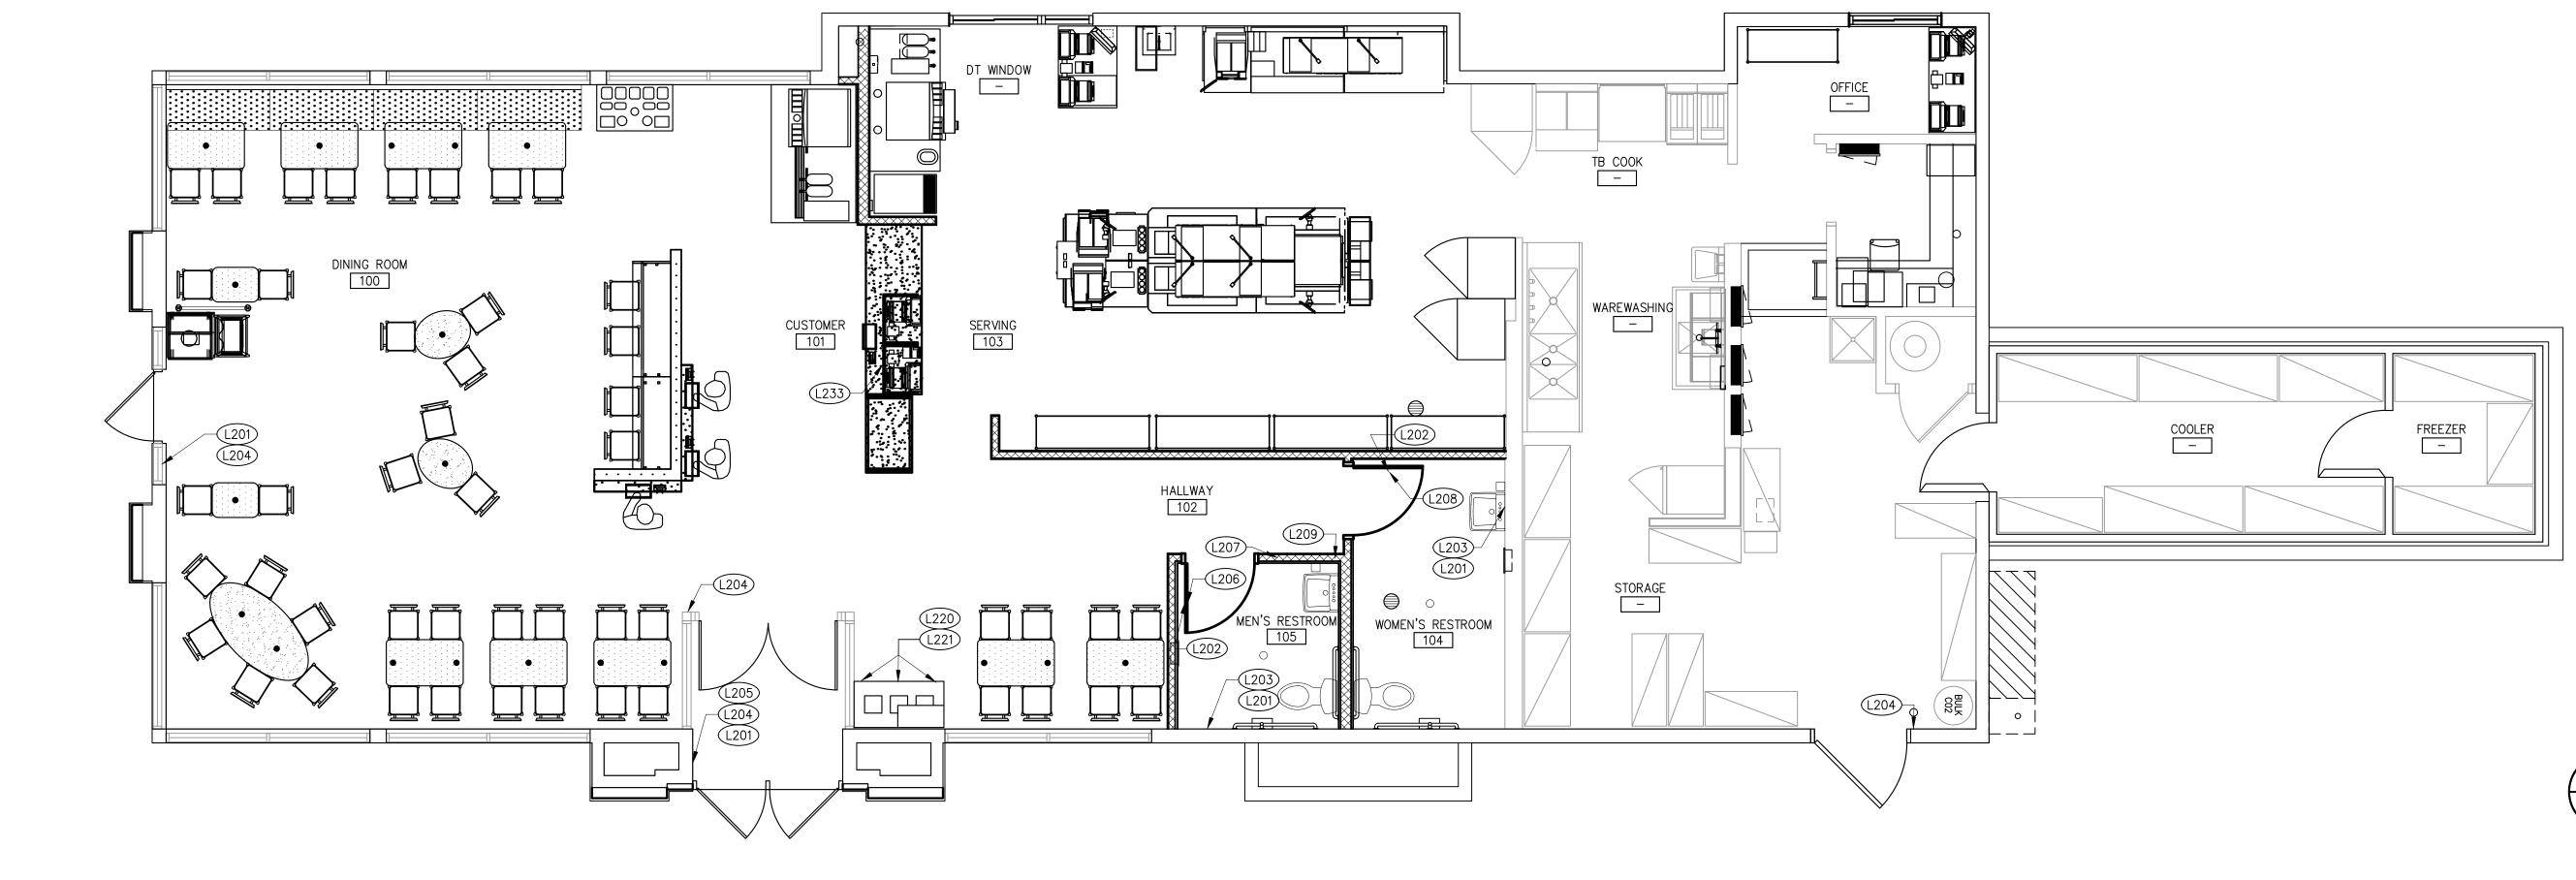

### TACO BELL

22670 ALLEN ROAD WOODHAVEN, MI 48183

| TAG  | SIGN DESCRIPTION              | SIGN VERBIAGE                                                                                                                         | SIZE           | MOUNTING<br>HEIGHT   | QTY  | LOCATION IN RESTAURANT                                                                      | TAG  | SIGN DESCRIPTION                         | SIGN VERBIAGE                      | SIZE           | MOUNTING<br>HEIGHT | QTY         | LOCATION IN RESTAUR                                                         |
|------|-------------------------------|---------------------------------------------------------------------------------------------------------------------------------------|----------------|----------------------|------|---------------------------------------------------------------------------------------------|------|------------------------------------------|------------------------------------|----------------|--------------------|-------------|-----------------------------------------------------------------------------|
|      |                               |                                                                                                                                       |                |                      |      |                                                                                             |      |                                          |                                    |                |                    |             |                                                                             |
| L201 | Smoking                       | No Smoking or electronic cigarette use. This is a smoke free establishment                                                            | 1/16 x 9 x 6   | 60" A.F.F.           | 4    | 1 in each restroom, 1 at each door                                                          | L220 | Landfill / Compost / Recycle             | Landfill / Compost / Recycle       | 1/16 x 8.5 x 3 | 60" A.F.F.         | SET<br>OF 3 | Mount on front doors of tra<br>receptacle at top.<br>Match label with shape |
| L202 | Clean Restroom                | To our customers: We check our restrooms every 30 minutes to make<br>sure they are always ready for you. If we have missed something, | 1/16 x 6 x 9   | 60" A.F.F.           | 2    | 1 inside each restroom (back of restroom door)                                              |      |                                          |                                    |                |                    |             | on top of trash receptacle                                                  |
|      |                               | please tell our manager on duty. Thank you                                                                                            |                |                      |      |                                                                                             | L221 | Landfill / Plastic, Metal, Glass / Paper | Landfill / Plastic, Metal, Glass / | 1/16 x 8.5 x 3 | 60" A.F.F.         | SET         | Mount on front doors of tro                                                 |
| L203 | Hand Wash Notice              | Employees must wash hands before returning to work                                                                                    | 1/16 x 6 x 6   | 60" A.F.F.           | 2    | 1 inside each restroom near sink                                                            |      |                                          | Paper                              |                |                    | OF 3        | receptacle at top. Match lat<br>shape on top of trash recep                 |
| L204 | Exit (w/ Braille)             | Exit                                                                                                                                  | 1/16 x 6 x 6   | 60" A.F.F.           | 4    | 1 at each customer exit, mounted on wall, according to ADA guidelines                       |      |                                          |                                    |                |                    |             | · · · · · · · · · · · · · · · · · · ·                                       |
| L205 | Occupancy                     | Maximum occupancy xxx persons                                                                                                         | 1/16 x 6 x 6   | 8' to center<br>sign | of 1 | Above customer exit. Only 1 is needed                                                       |      |                                          |                                    |                |                    |             |                                                                             |
| L206 | Men's Restroom Triangle (W/B) | INFOGRAPHIC of male                                                                                                                   | 1/4 x 12 x 12  | 60" A.F.F.           | 1    | Mounted on men's restroom door                                                              |      |                                          |                                    |                |                    |             |                                                                             |
| L207 | Men's Restroom (w/ Braille)   | INFOGRAPHIC of male and braille to read: Men's restroom                                                                               | 1/4 x 10 x 6.5 | 60" A.F.F.           | 1    | Mounted on wall next to restroom door. refer to plans and ADA guidelines for exact location |      |                                          |                                    |                |                    |             |                                                                             |
| L208 | Women's Restroom Circle (W/B) | INFOGRAPHIC of female                                                                                                                 | 1/4 x 12 x 12  | 60" A.F.F.           | 1    | Mounted on women's restroom door                                                            |      |                                          |                                    |                |                    |             |                                                                             |
| L209 | Women's Restroom (w/ Braille) | INFOGRAPHIC of male and braille to read: Women's restroom                                                                             | 1/4 x 10 x 6.5 | 60" A.F.F.           | 1    | Mounted on wall next to restroom door. refer to plans and ADA guidelines for exact location |      |                                          |                                    |                |                    |             |                                                                             |
| L233 | If you need assistance? ADA   | Please ask if you need assistance. And ADA infographic                                                                                | 1/16 x 3 x 6   | 60" A.F.F.           | 1    | At front counter                                                                            |      |                                          |                                    |                |                    |             |                                                                             |