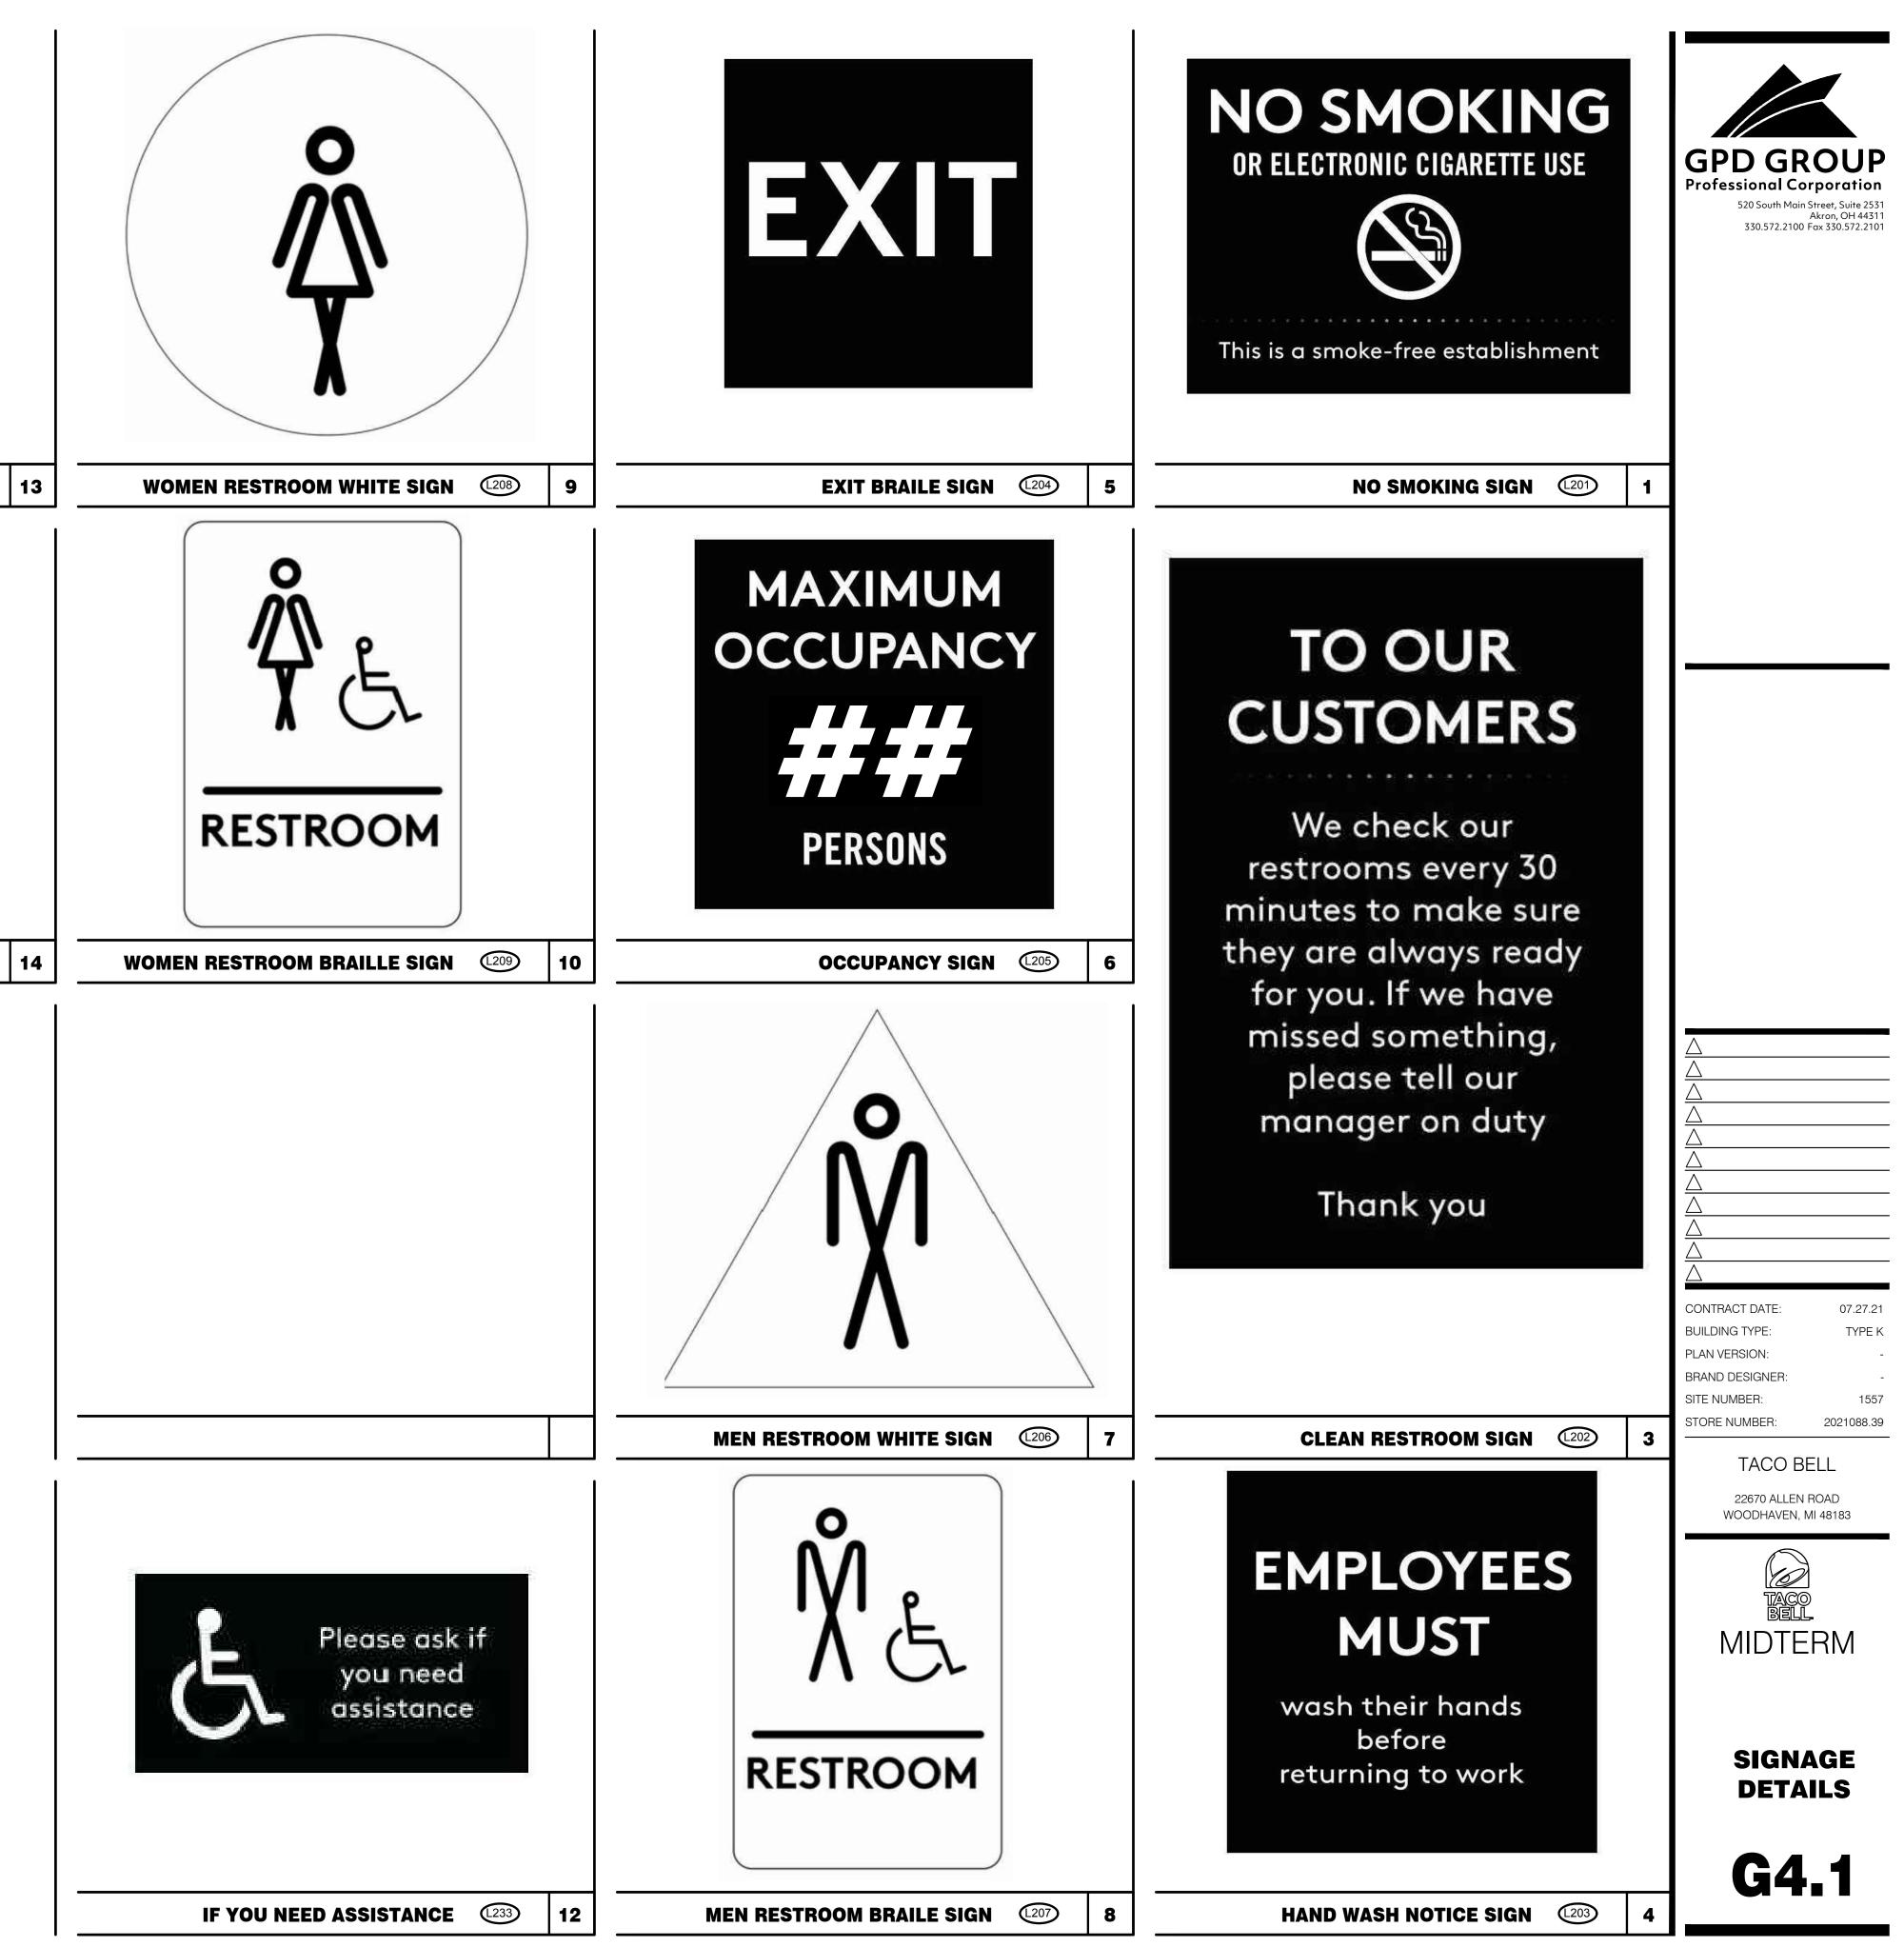

### TACO BELL

22670 ALLEN ROAD WOODHAVEN, MI 48183

| TAG  | SIGN DESCRIPTION              | SIGN VERBIAGE                                                                                                                         | SIZE           | MOUNTING<br>HEIGHT   | QTY  | LOCATION IN RESTAURANT                                                                      | TAG  | SIGN DESCRIPTION                         | SIGN VERBIAGE                      | SIZE           | MOUNTING<br>HEIGHT | QTY         | LOCATION IN RESTAUR                                                         |
|------|-------------------------------|---------------------------------------------------------------------------------------------------------------------------------------|----------------|----------------------|------|---------------------------------------------------------------------------------------------|------|------------------------------------------|------------------------------------|----------------|--------------------|-------------|-----------------------------------------------------------------------------|
|      |                               |                                                                                                                                       |                |                      |      |                                                                                             |      |                                          |                                    |                |                    |             |                                                                             |
| L201 | Smoking                       | No Smoking or electronic cigarette use. This is a smoke free establishment                                                            | 1/16 x 9 x 6   | 60" A.F.F.           | 4    | 1 in each restroom, 1 at each door                                                          | L220 | Landfill / Compost / Recycle             | Landfill / Compost / Recycle       | 1/16 x 8.5 x 3 | 60" A.F.F.         | SET<br>OF 3 | Mount on front doors of tra<br>receptacle at top.<br>Match label with shape |
| L202 | Clean Restroom                | To our customers: We check our restrooms every 30 minutes to make<br>sure they are always ready for you. If we have missed something, | 1/16 x 6 x 9   | 60" A.F.F.           | 2    | 1 inside each restroom (back of restroom door)                                              |      |                                          |                                    |                |                    |             | on top of trash receptacle                                                  |
|      |                               | please tell our manager on duty. Thank you                                                                                            |                |                      |      |                                                                                             | L221 | Landfill / Plastic, Metal, Glass / Paper | Landfill / Plastic, Metal, Glass / | 1/16 x 8.5 x 3 | 60" A.F.F.         | SET         | Mount on front doors of tro                                                 |
| L203 | Hand Wash Notice              | Employees must wash hands before returning to work                                                                                    | 1/16 x 6 x 6   | 60" A.F.F.           | 2    | 1 inside each restroom near sink                                                            |      |                                          | Paper                              |                |                    | OF 3        | receptacle at top. Match lat<br>shape on top of trash recep                 |
| L204 | Exit (w/ Braille)             | Exit                                                                                                                                  | 1/16 x 6 x 6   | 60" A.F.F.           | 4    | 1 at each customer exit, mounted on wall, according to ADA guidelines                       |      |                                          |                                    |                |                    |             | · · · · · · · · · · · · · · · · · · ·                                       |
| L205 | Occupancy                     | Maximum occupancy xxx persons                                                                                                         | 1/16 x 6 x 6   | 8' to center<br>sign | of 1 | Above customer exit. Only 1 is needed                                                       |      |                                          |                                    |                |                    |             |                                                                             |
| L206 | Men's Restroom Triangle (W/B) | INFOGRAPHIC of male                                                                                                                   | 1/4 x 12 x 12  | 60" A.F.F.           | 1    | Mounted on men's restroom door                                                              |      |                                          |                                    |                |                    |             |                                                                             |
| L207 | Men's Restroom (w/ Braille)   | INFOGRAPHIC of male and braille to read: Men's restroom                                                                               | 1/4 x 10 x 6.5 | 60" A.F.F.           | 1    | Mounted on wall next to restroom door. refer to plans and ADA guidelines for exact location |      |                                          |                                    |                |                    |             |                                                                             |
| L208 | Women's Restroom Circle (W/B) | INFOGRAPHIC of female                                                                                                                 | 1/4 x 12 x 12  | 60" A.F.F.           | 1    | Mounted on women's restroom door                                                            |      |                                          |                                    |                |                    |             |                                                                             |
| L209 | Women's Restroom (w/ Braille) | INFOGRAPHIC of male and braille to read: Women's restroom                                                                             | 1/4 x 10 x 6.5 | 60" A.F.F.           | 1    | Mounted on wall next to restroom door. refer to plans and ADA guidelines for exact location |      |                                          |                                    |                |                    |             |                                                                             |
| L233 | If you need assistance? ADA   | Please ask if you need assistance. And ADA infographic                                                                                | 1/16 x 3 x 6   | 60" A.F.F.           | 1    | At front counter                                                                            |      |                                          |                                    |                |                    |             |                                                                             |