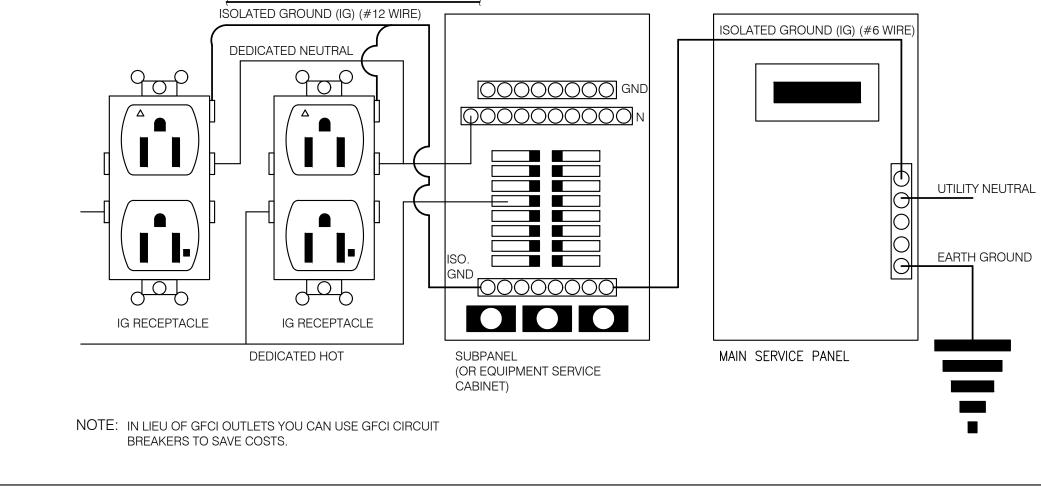

UN THE ISOLATED GROUND WIRE THROUGH THE SAME CONDUIT AS THE HOT AND NEUTRAL WIRES.
- \* INSTALL ONLY ISOLATED GROUND (IG) TYPE RECEPTACLES.
- \* CONNECT THE ISOLATED GROUND WIRE TO BUILDING GROUND ONLY AT THE MAIN SERVICE PANEL.
   \* VERIFY THAT IG RECEPTACLES PRE-WIRED IN OWNER SUPPLIED EQUIPMENT HAVE A TRUE ISOLATED GROUND THAT CAN BE TRACED BACK TO THE
- BUILDING GROUND AT THE MAIN SERVICE PANEL.

DO NOT CONNECT THE ISOLATED GROUND WIRE TO THE CONDUIT, JUNCTION BOXES, THE FRAME ON A SUBPANEL, OR ANY OTHER METAL SURFACE.

DEDICATED CIRCUITS: DEDICATED CIRCUITS REQUIRE A DEDICATED HOT AND A DEDICATED NEUTRAL THAT ARE NOT SHARED WITH ANY OTHER CIRCUITS. IG RECEPTACLES MUST BE "PHASE ALIGNED" WITH THE "B" PHASE OF BUILDING SUBPANEL "A".

COMMON GROUND (EQUIPMENT GND) INSTALLED PER N.E.C.







|