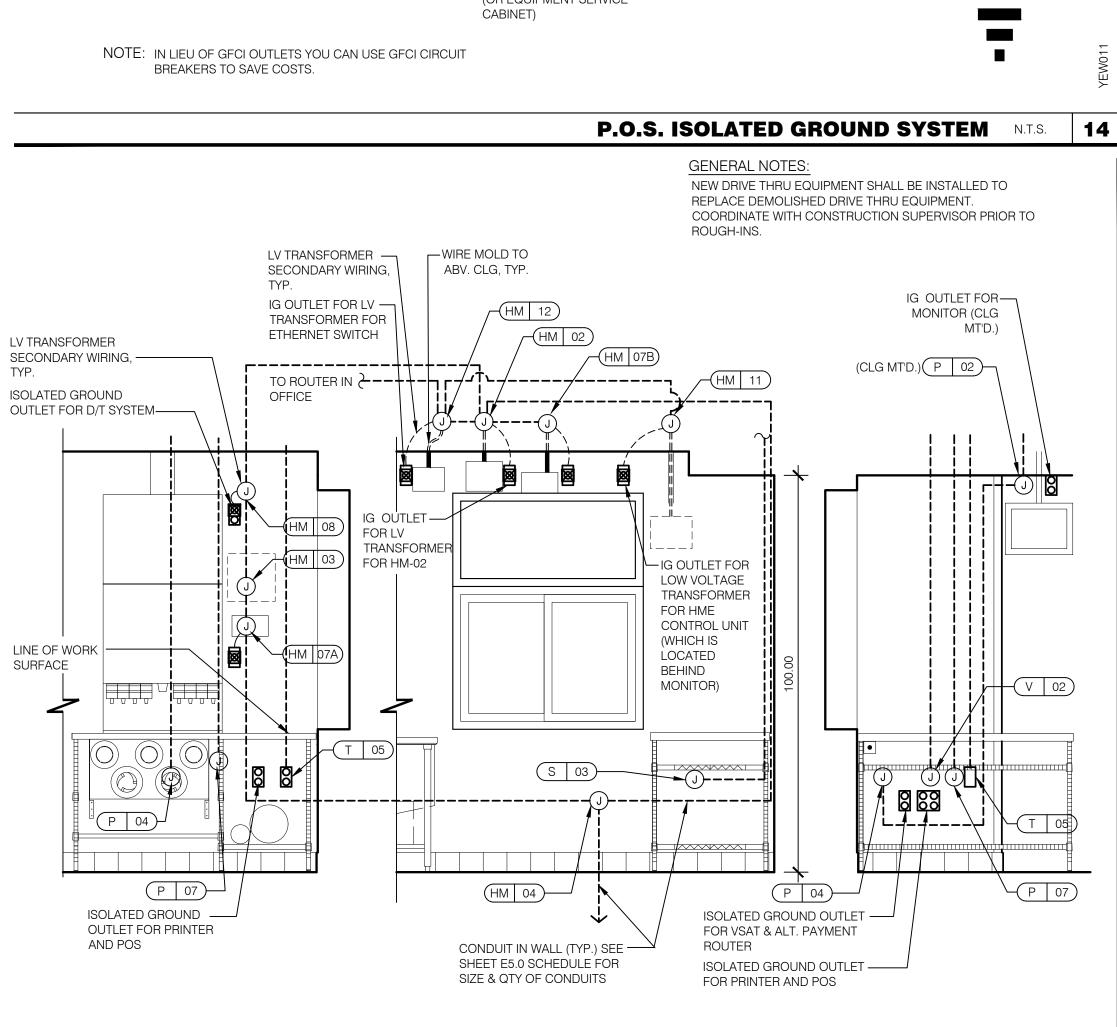

THE ISOLATED GROUND WIRE THROUGH THE SAME CONDUIT AS THE HOT AND NEUTRAL WIRES.
- \* INSTALL ONLY ISOLATED GROUND (IG) TYPE RECEPTACLES.
- \* CONNECT THE ISOLATED GROUND WIRE TO BUILDING GROUND ONLY AT THE MAIN SERVICE PANEL.
   \* VERIFY THAT IG RECEPTACLES PRE-WIRED IN OWNER SUPPLIED EQUIPMENT HAVE A TRUE ISOLATED GROUND THAT CAN BE TRACED BACK TO THE
- BUILDING GROUND AT THE MAIN SERVICE PANEL.

DO NOT CONNECT THE ISOLATED GROUND WIRE TO THE CONDUIT, JUNCTION BOXES, THE FRAME ON A SUBPANEL, OR ANY OTHER METAL SURFACE.

DEDICATED CIRCUITS: DEDICATED CIRCUITS REQUIRE A DEDICATED HOT AND A DEDICATED NEUTRAL THAT ARE NOT SHARED WITH ANY OTHER CIRCUITS. IG RECEPTACLES MUST BE "PHASE ALIGNED" WITH THE "B" PHASE OF BUILDING SUBPANEL "A".

COMMON GROUND (EQUIPMENT GND) INSTALLED PER N.E.C.







|