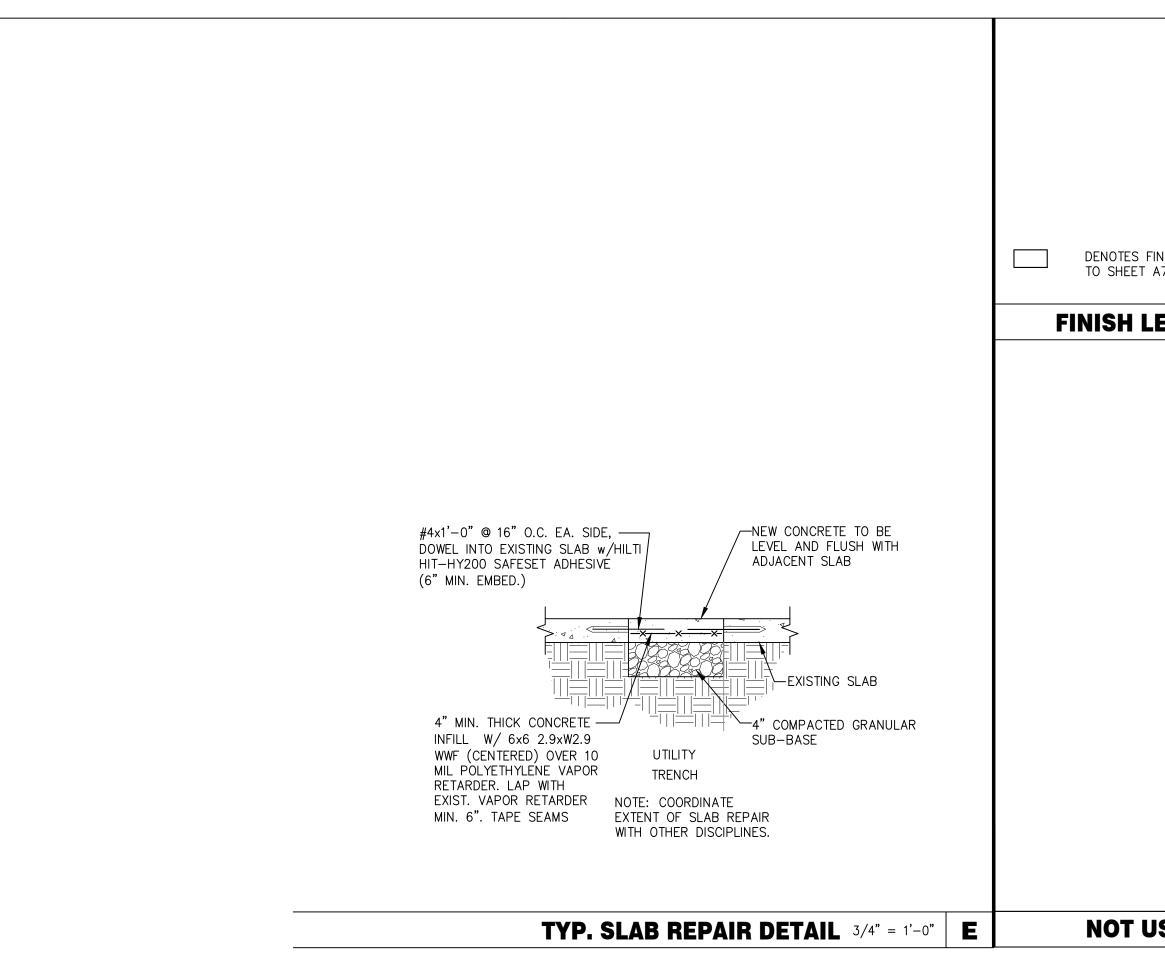

NG FINISH.                        |
| E.I.F.S. THICKNESS F                                                                                                                              |         |                 | E.I.F.S.                                                                                                              |





MISCELLANEOUS:

CANOPY.

SEALERS (REFER TO SPECS)

PENETRATIONS.

. SEE SCOPE OF WORK FOR RESPONSIBILITIES. PROVIDE BLOCKING FOR SIGNAGE AND

OWNER REPRESENTATIVE WILL IDENTIFY WHICH PAINT SPECIFICATION WILL BE PRIMARY.

PROVIDE SEALANT AT ALL WINDOW AND DOOR

A. PROVIDE SEALANT AT ALL WALL AND ROOF

FRAMES AT HEAD, SILL AND JAMB.

Γ

**GPD GROUP Professional Corporation** 

520 South Main Street, Suite 2531 Akron, OH 44311 330.572.2100 Fax 330.572.2101





| Г USED                                              | D | KEY NOTES