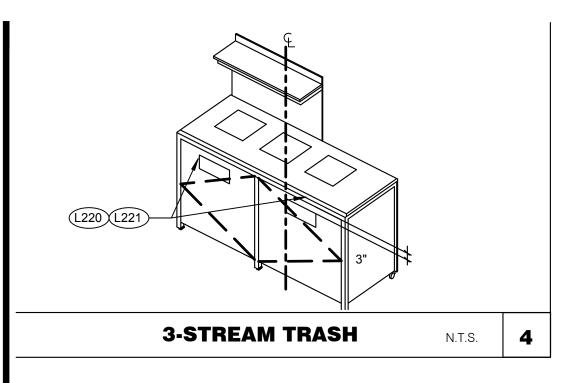

### TACO BELL

22670 ALLEN ROAD WOODHAVEN, MI 48183

| TAG  | SIGN DESCRIPTION              | SIGN VERBIAGE                                                                                                                         | SIZE           | MOUNTING<br>HEIGHT   | QTY  | LOCATION IN RESTAURANT                                                                      | TAG  | SIGN DESCRIPTION                         | SIGN VERBIAGE                      | SIZE           | MOUNTING<br>HEIGHT | QTY         | LOCATION IN RESTAUR                                                         |
|------|-------------------------------|---------------------------------------------------------------------------------------------------------------------------------------|----------------|----------------------|------|---------------------------------------------------------------------------------------------|------|------------------------------------------|------------------------------------|----------------|--------------------|-------------|-----------------------------------------------------------------------------|
|      |                               |                                                                                                                                       |                |                      |      |                                                                                             |      |                                          |                                    |                |                    |             |                                                                             |
| L201 | Smoking                       | No Smoking or electronic cigarette use. This is a smoke free establishment                                                            | 1/16 x 9 x 6   | 60" A.F.F.           | 4    | 1 in each restroom, 1 at each door                                                          | L220 | Landfill / Compost / Recycle             | Landfill / Compost / Recycle       | 1/16 x 8.5 x 3 | 60" A.F.F.         | SET<br>OF 3 | Mount on front doors of tra<br>receptacle at top.<br>Match label with shape |
| L202 | Clean Restroom                | To our customers: We check our restrooms every 30 minutes to make<br>sure they are always ready for you. If we have missed something, | 1/16 x 6 x 9   | 60" A.F.F.           | 2    | 1 inside each restroom (back of restroom door)                                              |      |                                          |                                    |                |                    |             | on top of trash receptacle                                                  |
|      |                               | please tell our manager on duty. Thank you                                                                                            |                |                      |      |                                                                                             | L221 | Landfill / Plastic, Metal, Glass / Paper | Landfill / Plastic, Metal, Glass / | 1/16 x 8.5 x 3 | 60" A.F.F.         | SET         | Mount on front doors of tro                                                 |
| L203 | Hand Wash Notice              | Employees must wash hands before returning to work                                                                                    | 1/16 x 6 x 6   | 60" A.F.F.           | 2    | 1 inside each restroom near sink                                                            |      |                                          | Paper                              |                |                    | OF 3        | receptacle at top. Match lat<br>shape on top of trash recep                 |
| L204 | Exit (w/ Braille)             | Exit                                                                                                                                  | 1/16 x 6 x 6   | 60" A.F.F.           | 4    | 1 at each customer exit, mounted on wall, according to ADA guidelines                       |      |                                          |                                    |                |                    |             | · · · · · · · · · · · · · · · · · · ·                                       |
| L205 | Occupancy                     | Maximum occupancy xxx persons                                                                                                         | 1/16 x 6 x 6   | 8' to center<br>sign | of 1 | Above customer exit. Only 1 is needed                                                       |      |                                          |                                    |                |                    |             |                                                                             |
| L206 | Men's Restroom Triangle (W/B) | INFOGRAPHIC of male                                                                                                                   | 1/4 x 12 x 12  | 60" A.F.F.           | 1    | Mounted on men's restroom door                                                              |      |                                          |                                    |                |                    |             |                                                                             |
| L207 | Men's Restroom (w/ Braille)   | INFOGRAPHIC of male and braille to read: Men's restroom                                                                               | 1/4 x 10 x 6.5 | 60" A.F.F.           | 1    | Mounted on wall next to restroom door. refer to plans and ADA guidelines for exact location |      |                                          |                                    |                |                    |             |                                                                             |
| L208 | Women's Restroom Circle (W/B) | INFOGRAPHIC of female                                                                                                                 | 1/4 x 12 x 12  | 60" A.F.F.           | 1    | Mounted on women's restroom door                                                            |      |                                          |                                    |                |                    |             |                                                                             |
| L209 | Women's Restroom (w/ Braille) | INFOGRAPHIC of male and braille to read: Women's restroom                                                                             | 1/4 x 10 x 6.5 | 60" A.F.F.           | 1    | Mounted on wall next to restroom door. refer to plans and ADA guidelines for exact location |      |                                          |                                    |                |                    |             |                                                                             |
| L233 | If you need assistance? ADA   | Please ask if you need assistance. And ADA infographic                                                                                | 1/16 x 3 x 6   | 60" A.F.F.           | 1    | At front counter                                                                            |      |                                          |                                    |                |                    |             |                                                                             |