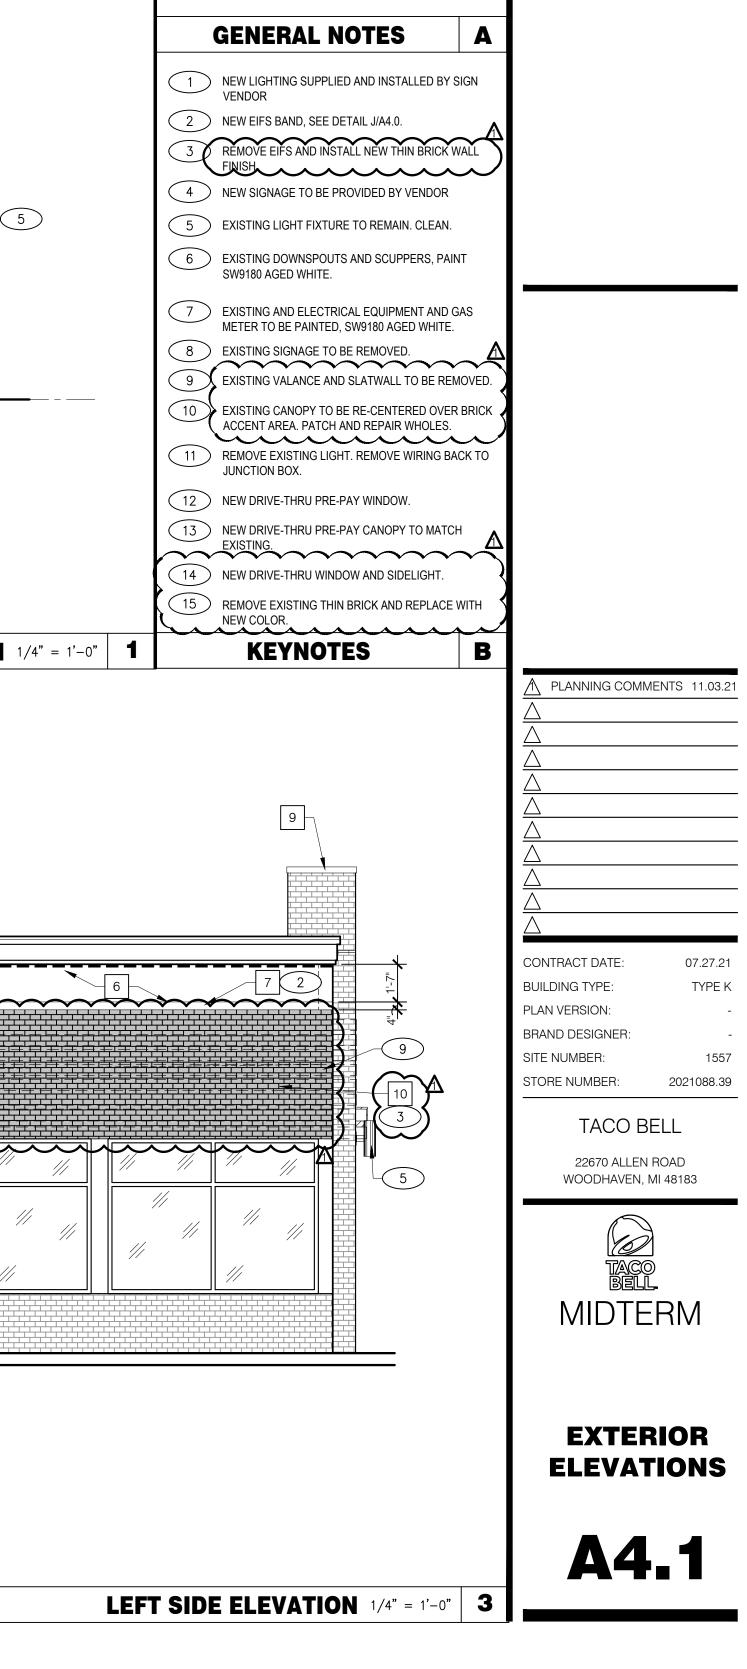

| $\Delta$                    |            |
|-----------------------------|------------|
| $\Delta$                    |            |
| $\overline{\bigtriangleup}$ |            |
| $\triangle$                 |            |
| $\overline{\bigtriangleup}$ |            |
| $\triangle$                 |            |
| CONTRACT DATE:              | 07.27.21   |
| BUILDING TYPE:              | TYPE K     |
| PLAN VERSION:               | -          |
| BRAND DESIGNER:             | -          |
| SITE NUMBER:                | 1557       |
| STORE NUMBER:               | 2021088.39 |