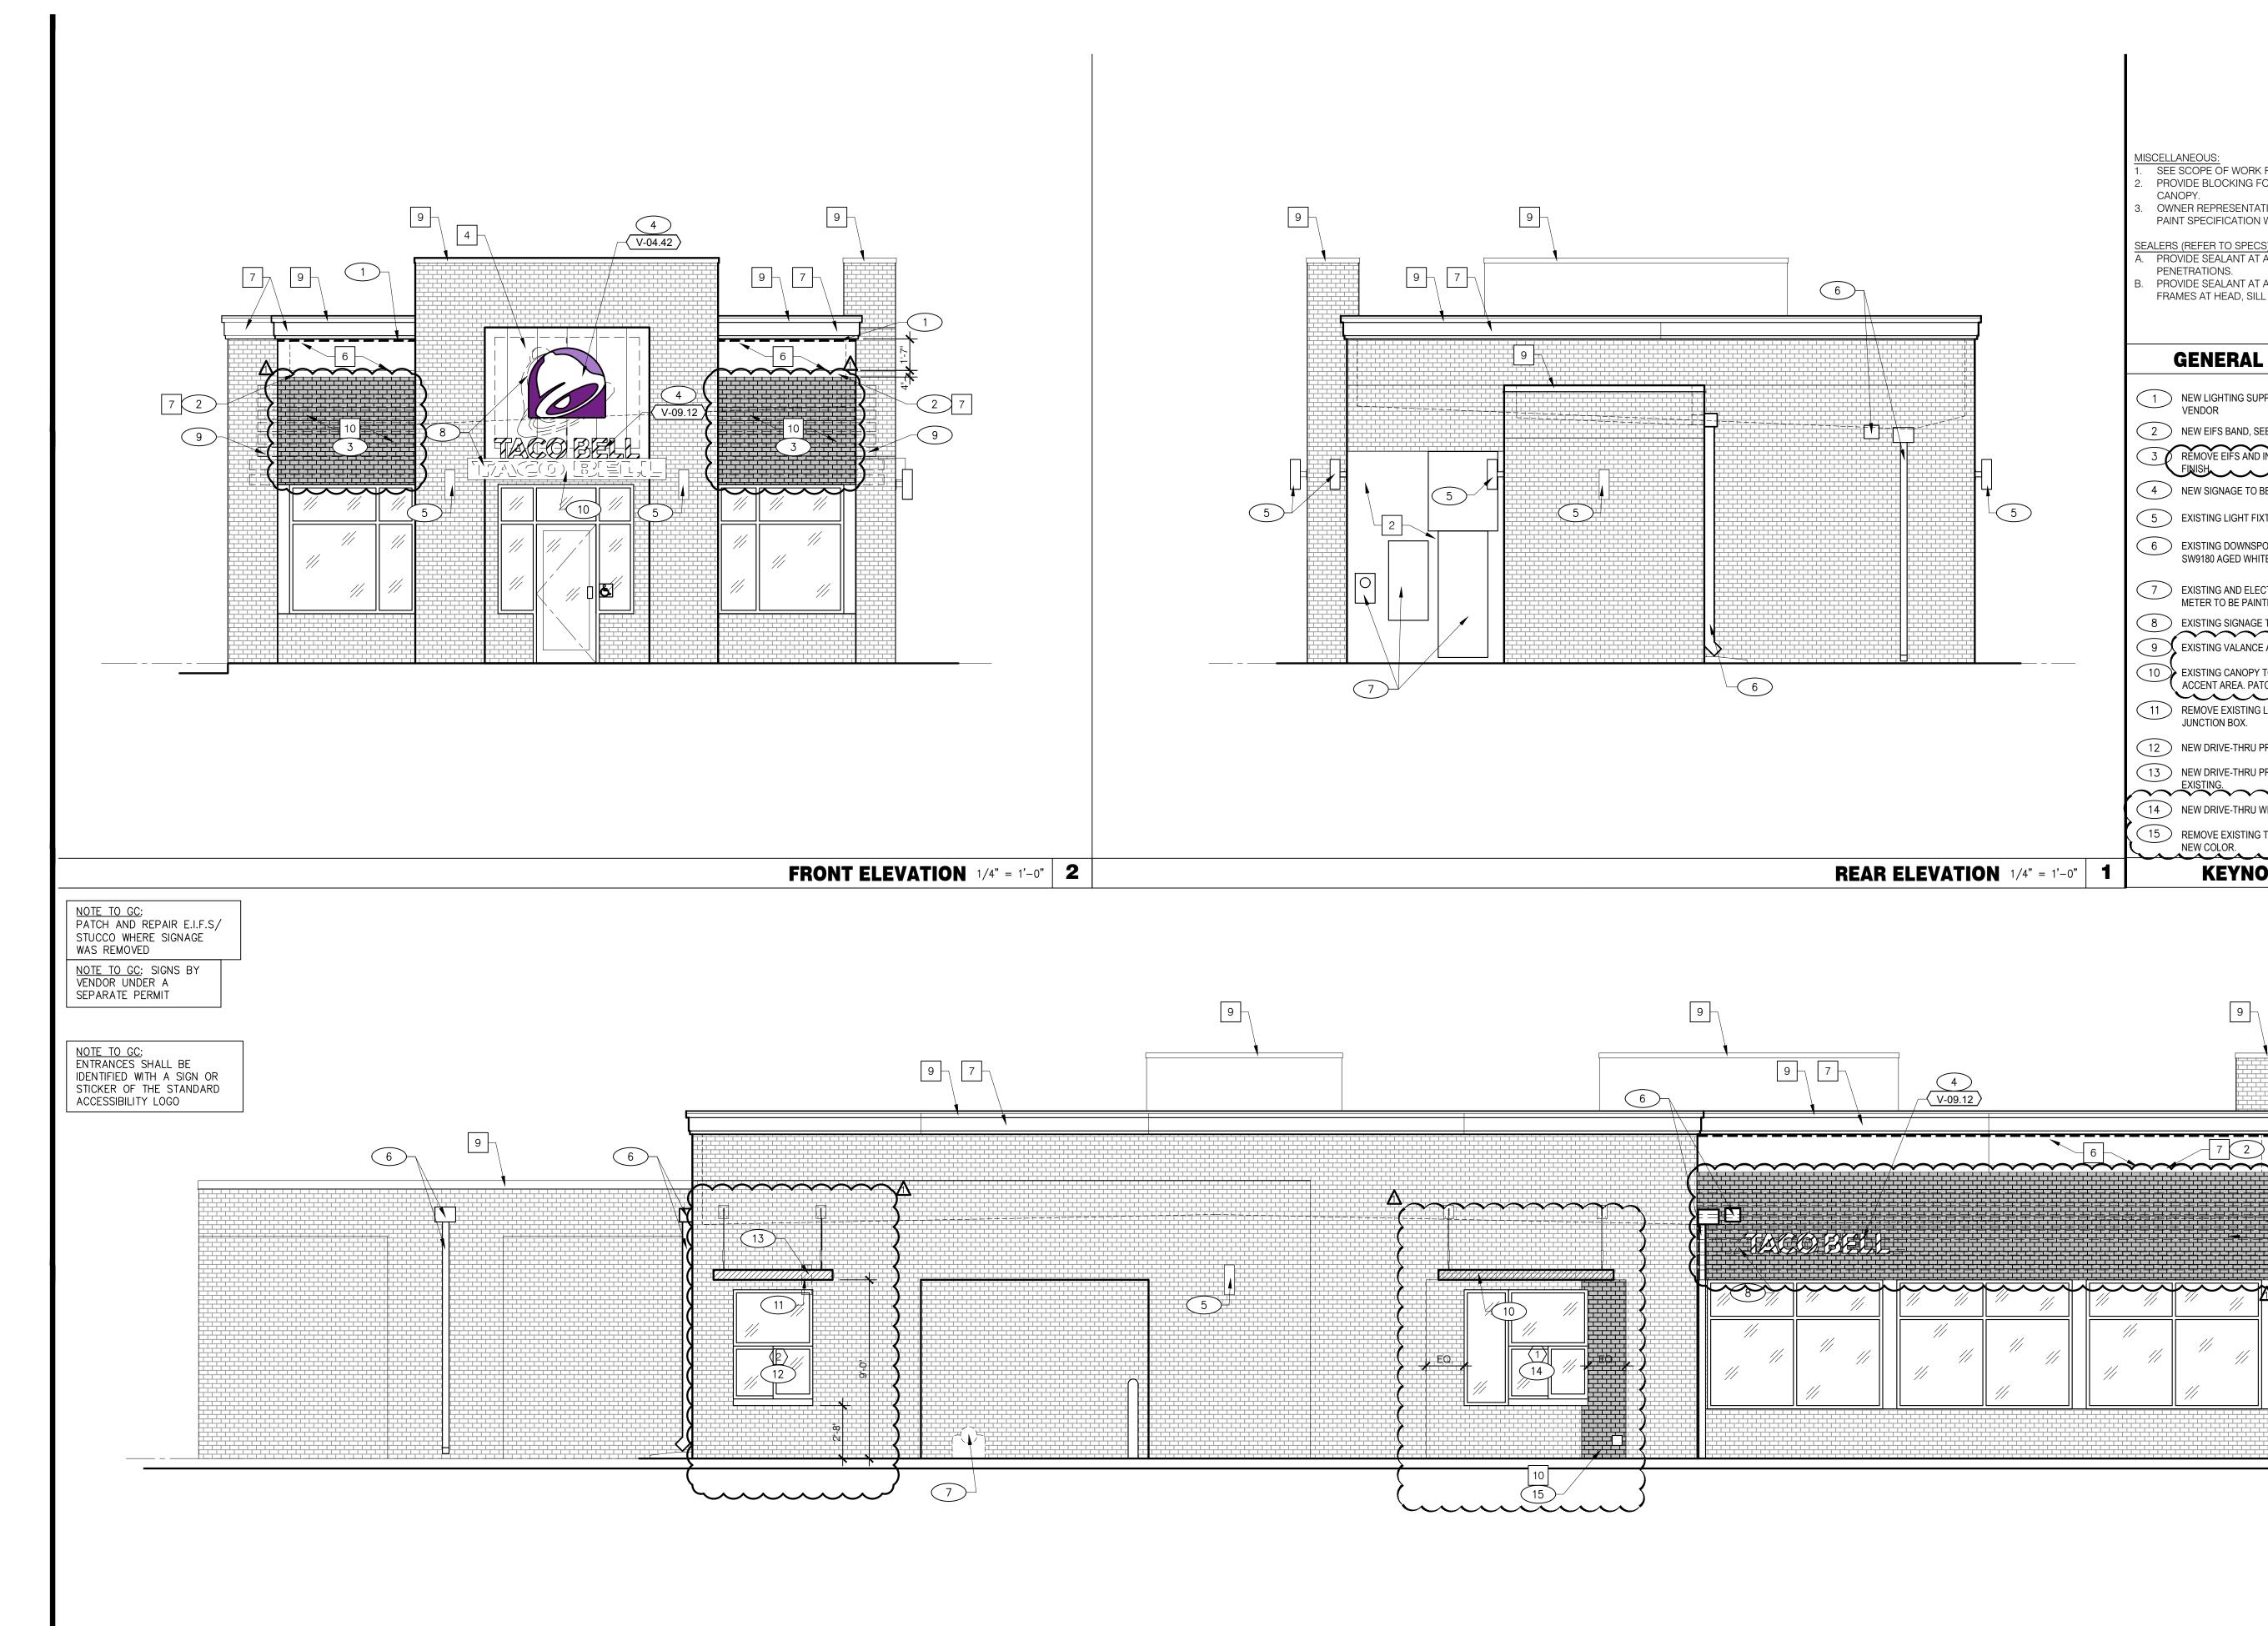

| $\Delta$                    |            |
|-----------------------------|------------|
| $\Delta$                    |            |
| $\overline{\bigtriangleup}$ |            |
| $\triangle$                 |            |
| $\overline{\bigtriangleup}$ |            |
| $\triangle$                 |            |
| CONTRACT DATE:              | 07.27.21   |
| BUILDING TYPE:              | TYPE K     |
| PLAN VERSION:               | -          |
| BRAND DESIGNER:             | -          |
| SITE NUMBER:                | 1557       |
| STORE NUMBER:               | 2021088.39 |