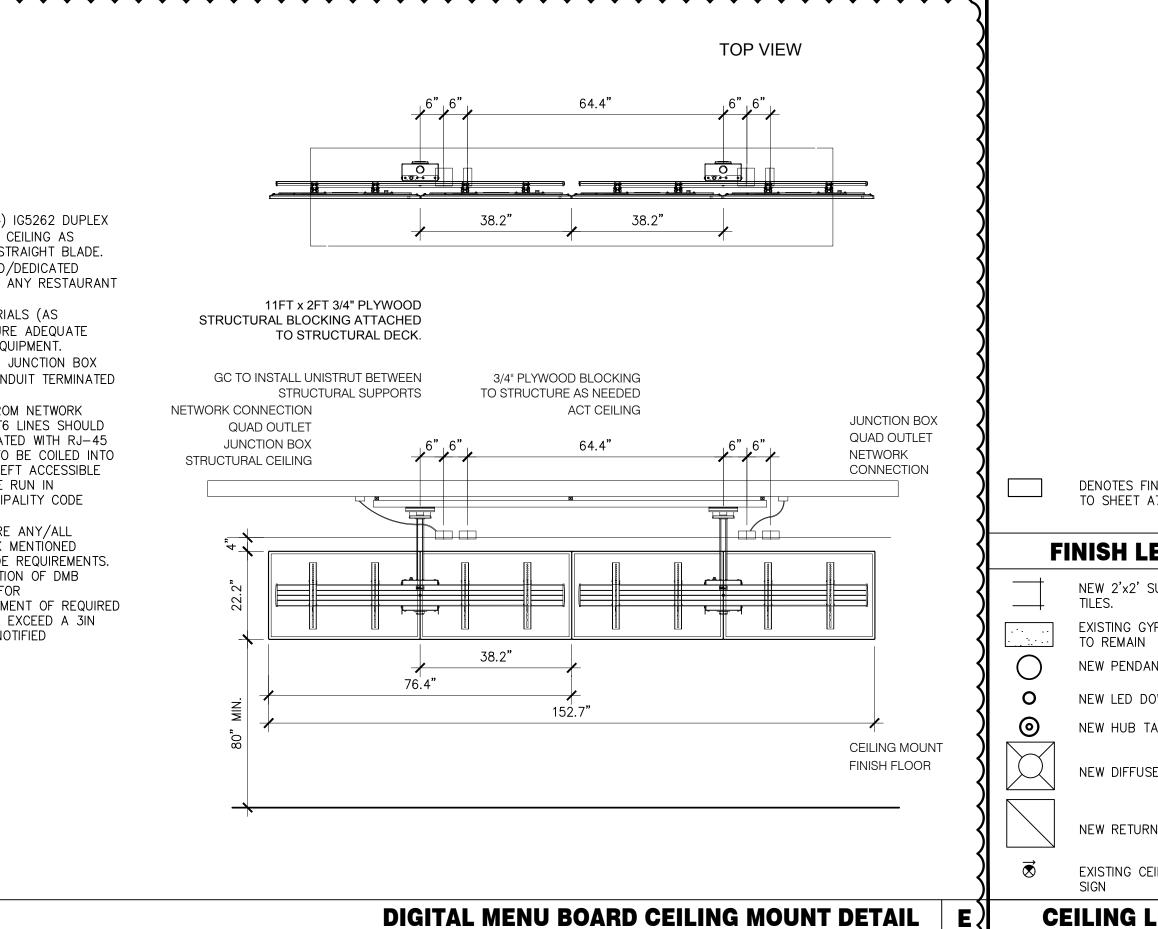

| CEILING MOUNT DETAIL E |



## DIGITAL MENU BOARD CEILING MOUNT DETAIL | E $\rangle$

|                                                                                                                                             |     |