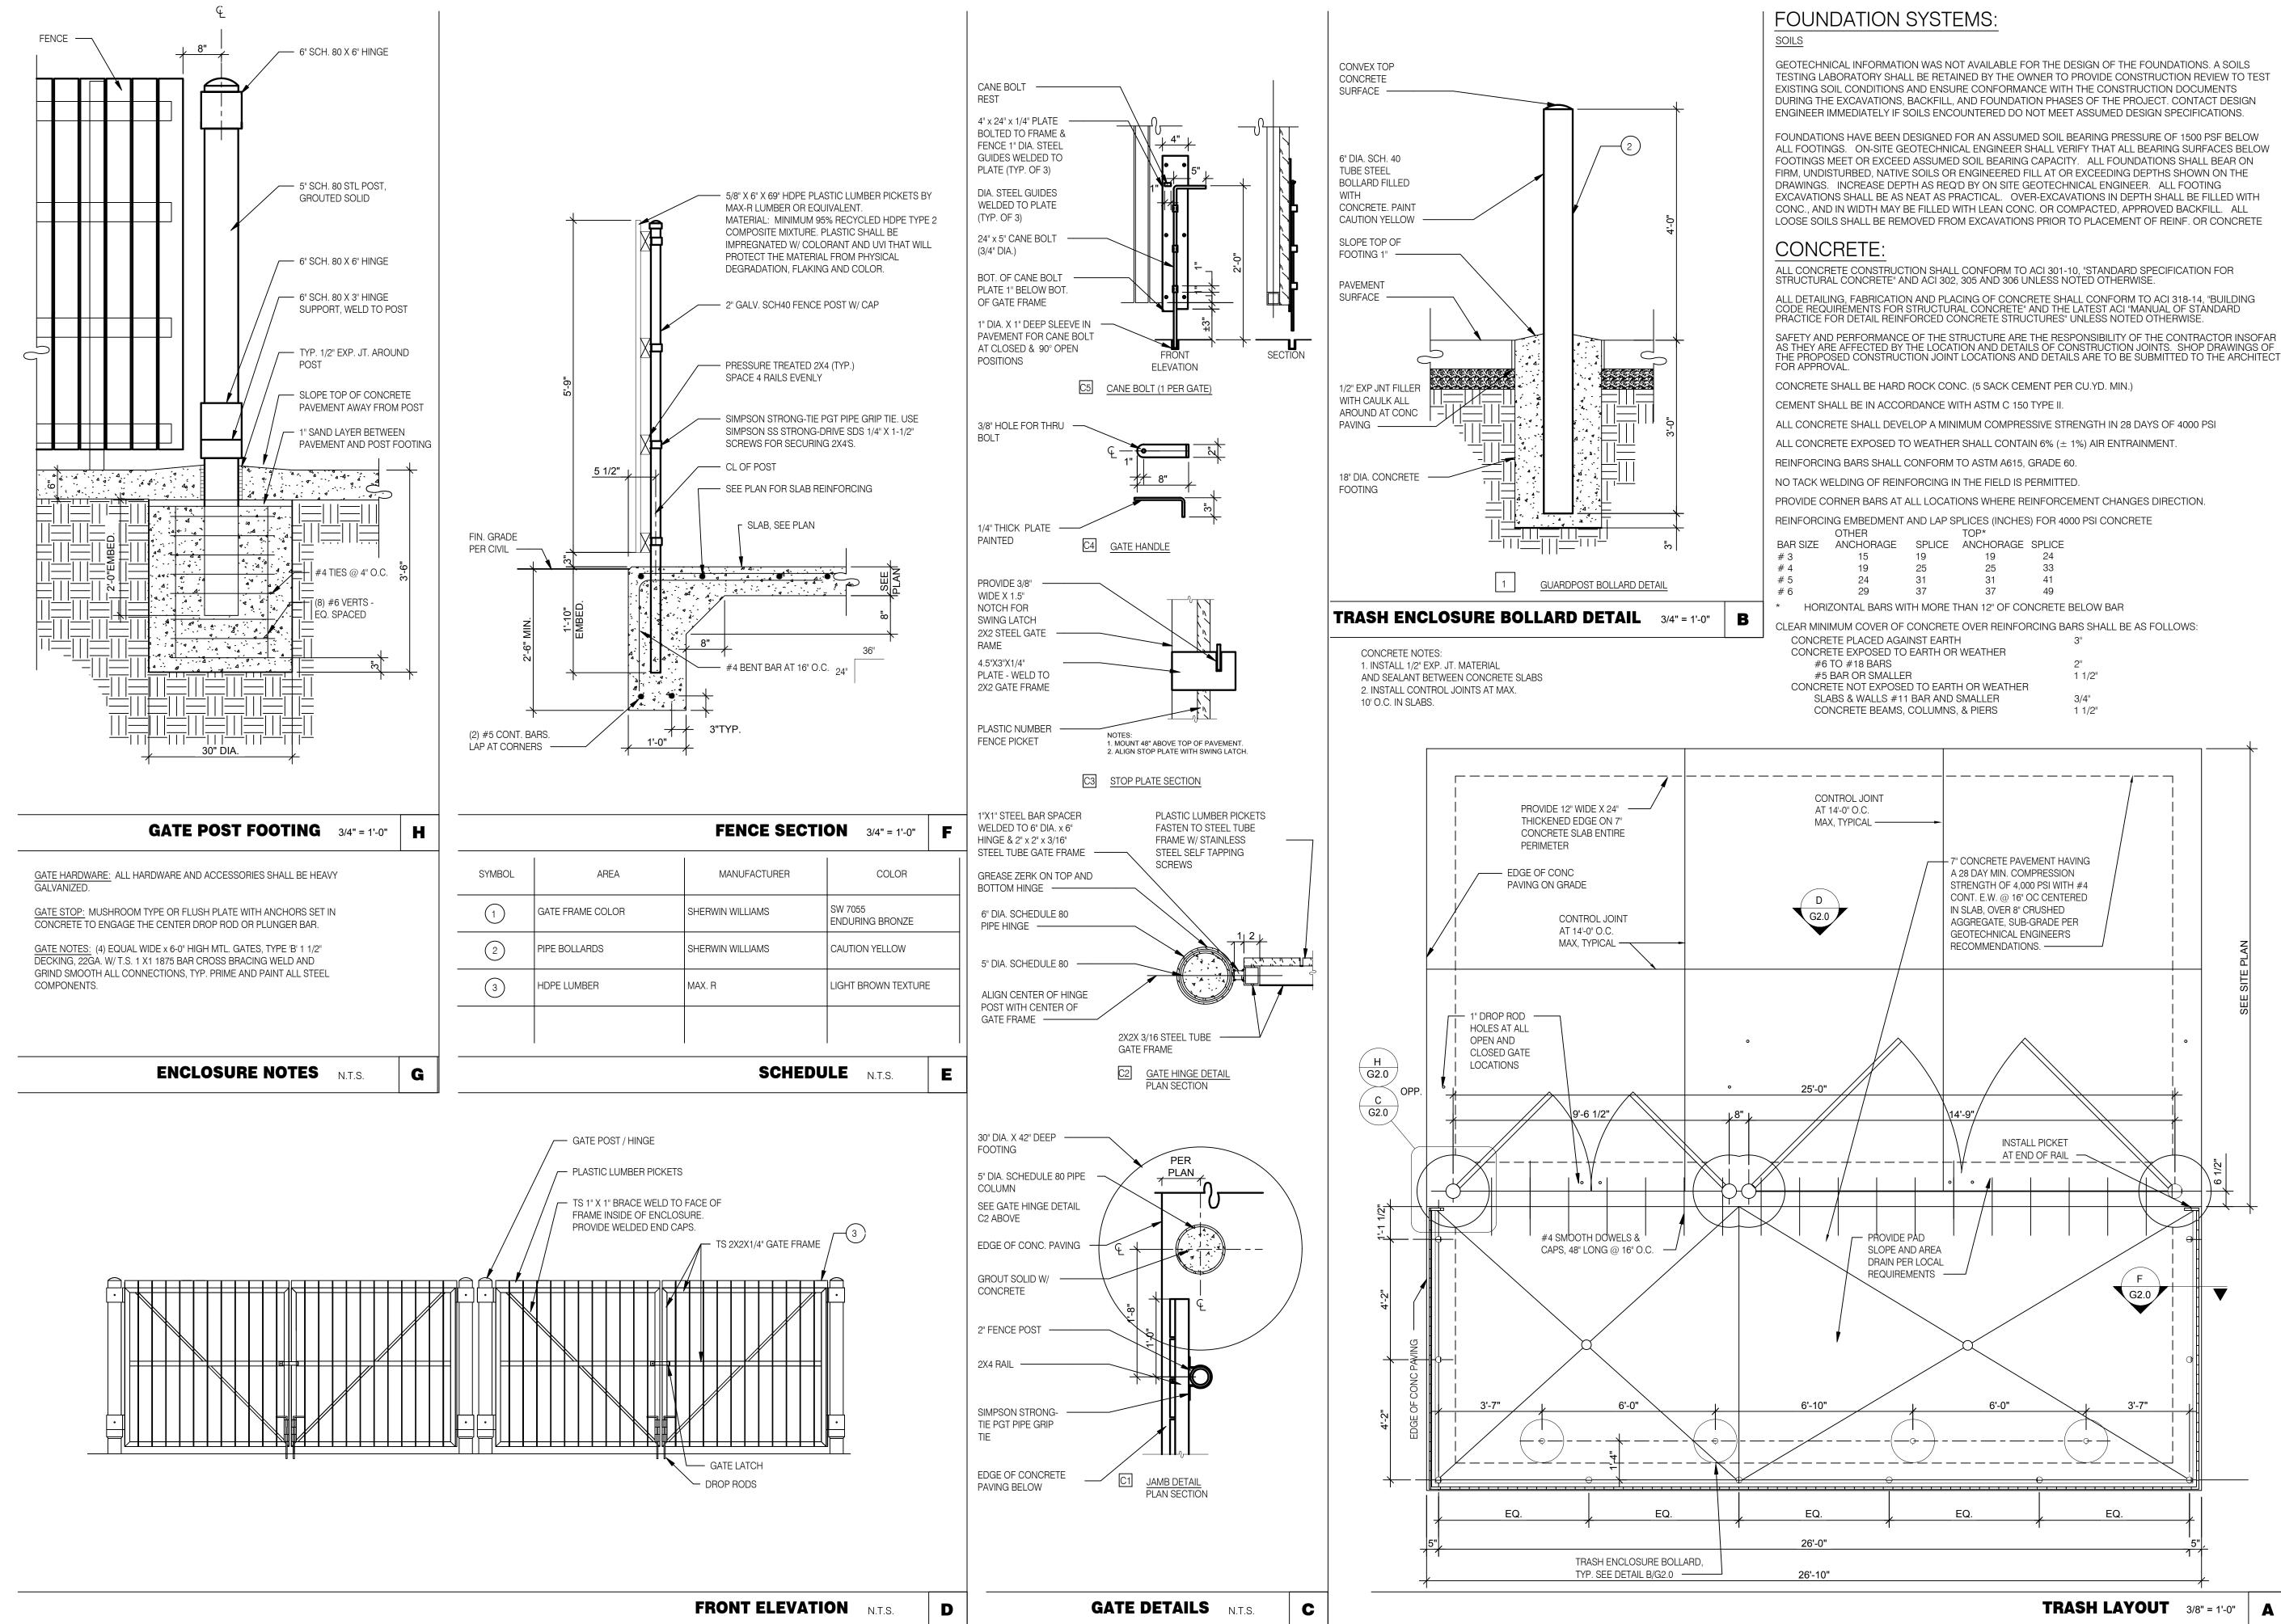

Т

| IG EMBEDMENT | AND LAP S | PLICES (INCHES | 6) FOR 40 |
|--------------|-----------|----------------|-----------|
| OTHER        |           | TOP*           |           |
| ANCHORAGE    | SPLICE    | ANCHORAGE      | SPLICE    |
| 15           | 19        | 19             | 24        |
| 19           | 25        | 25             | 33        |
| 24           | 31        | 31             | 41        |
| 29           | 37        | 37             | 49        |
|              |           |                |           |

| TE PLACED AGAINST EARTH            |  |
|------------------------------------|--|
| TE EXPOSED TO EARTH OR WEATHER     |  |
| O #18 BARS                         |  |
| BAR OR SMALLER                     |  |
| TE NOT EXPOSED TO EARTH OR WEATHER |  |
| BS & WALLS #11 BAR AND SMALLER     |  |