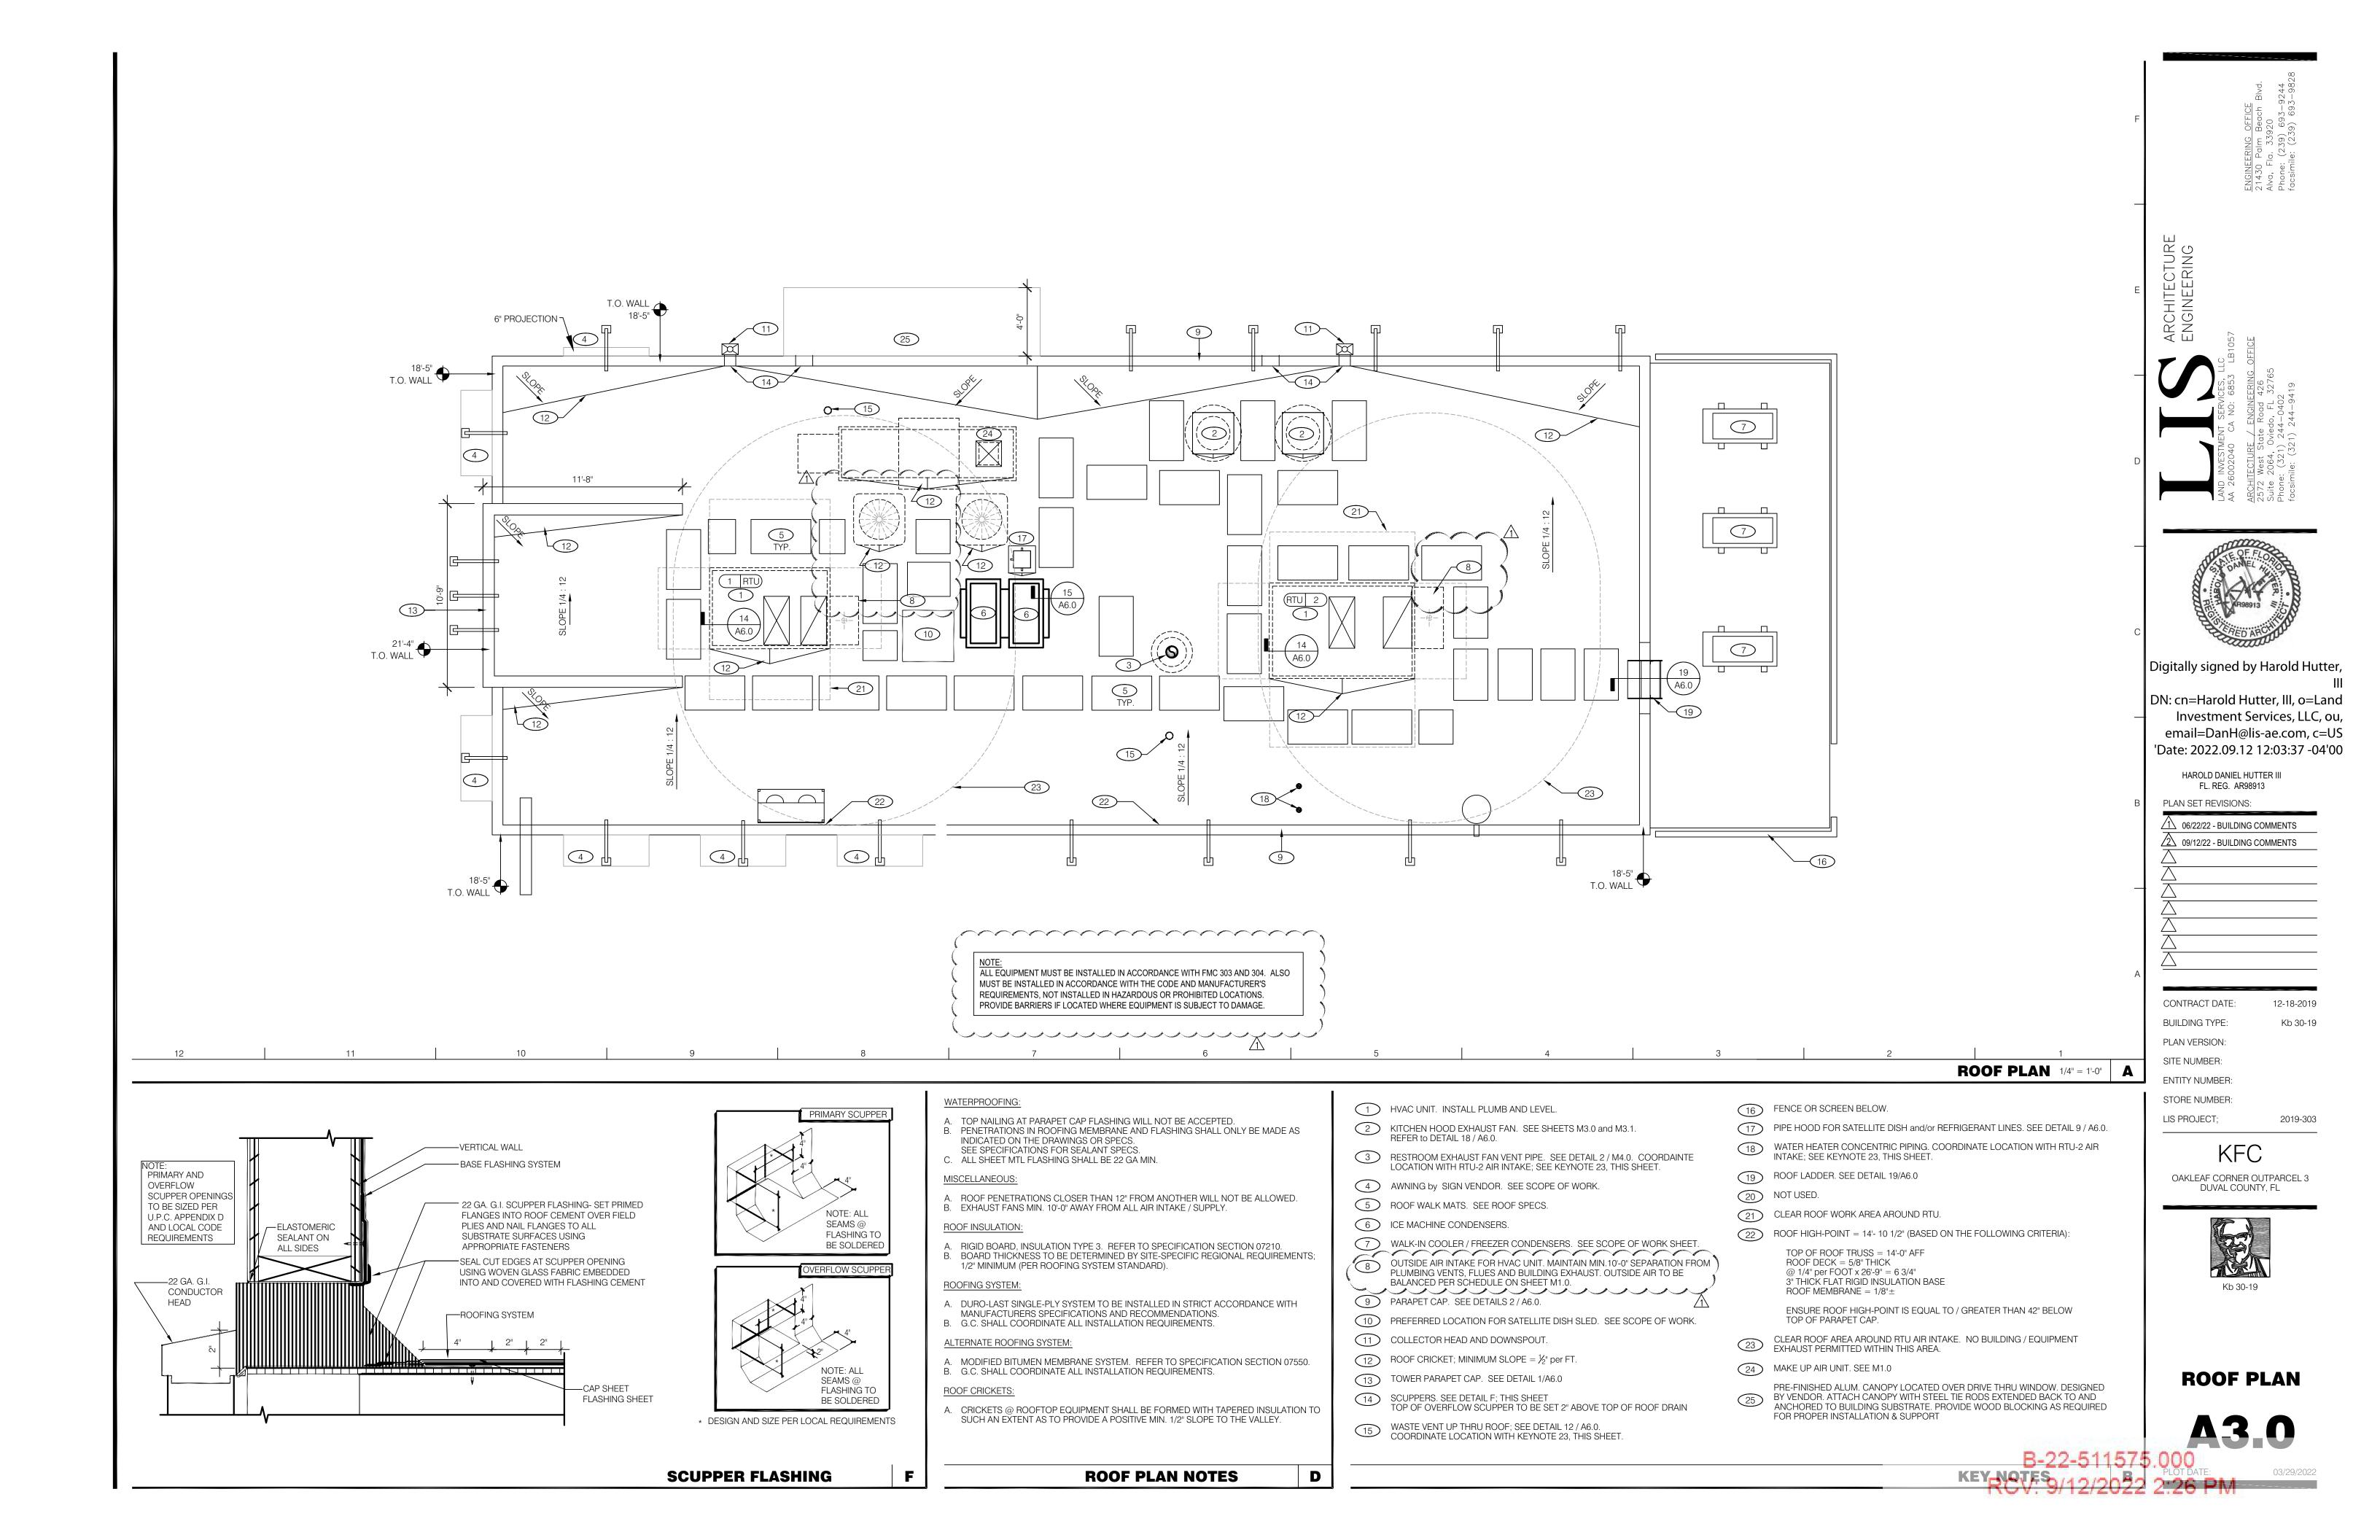

|                  | LIN, WAILER, WURK LABLES, UHEESE                                                             |              |
|                | INTERIOR MAGNETIC MENU BOARD<br>SECURITY DOOR DANGER SIGN                          | POSTERLOID # PSTR7PANELHWDKIT<br>ADVERCO#ADVCUSTOM    |             | INCLUDES MOUNTING RAILS AND BRACKETS.<br>ORDERED DIRECT FROM YRFS | L-044<br>L-150 | C. FRYERS<br>E. KITCHE | S, OVENS, GRILLS<br>N EXHAUST HOC | S, RETHERMALIZERS, TOASTERS, MICROWAVES<br>DDS, FIRE SUPPRESSION EQUIPMENT<br>NT, EMPLOYEE STORAGE/BREAK      | MELTERS<br>R. REFRIGERATORS AND FF                               | REEZERS (NOT WAL |                                                                                              | 1.4.0        |



00 P28APM 03/29/2022





| CONTACT                                          | IMAGE    | E CO   | MPONENTS SCHEDULE                                              |      |
|--------------------------------------------------|----------|--------|----------------------------------------------------------------|------|
|                                                  | SIGNAGE  |        |                                                                |      |
| ELLAND                                           | TAG      | QTY    | ITEM DESCRIPTION                                               | ELEC |
| 5147 / C: (502) 640-1608<br>nd@benjaminmoore.com | S1a      | 1      | VINYL LOGO/GRAPHICS FOR TOWER PANEL - FULL HT.                 |      |
| ELLAND<br>5147 / C: (502) 640-1608               | S1b      | 0