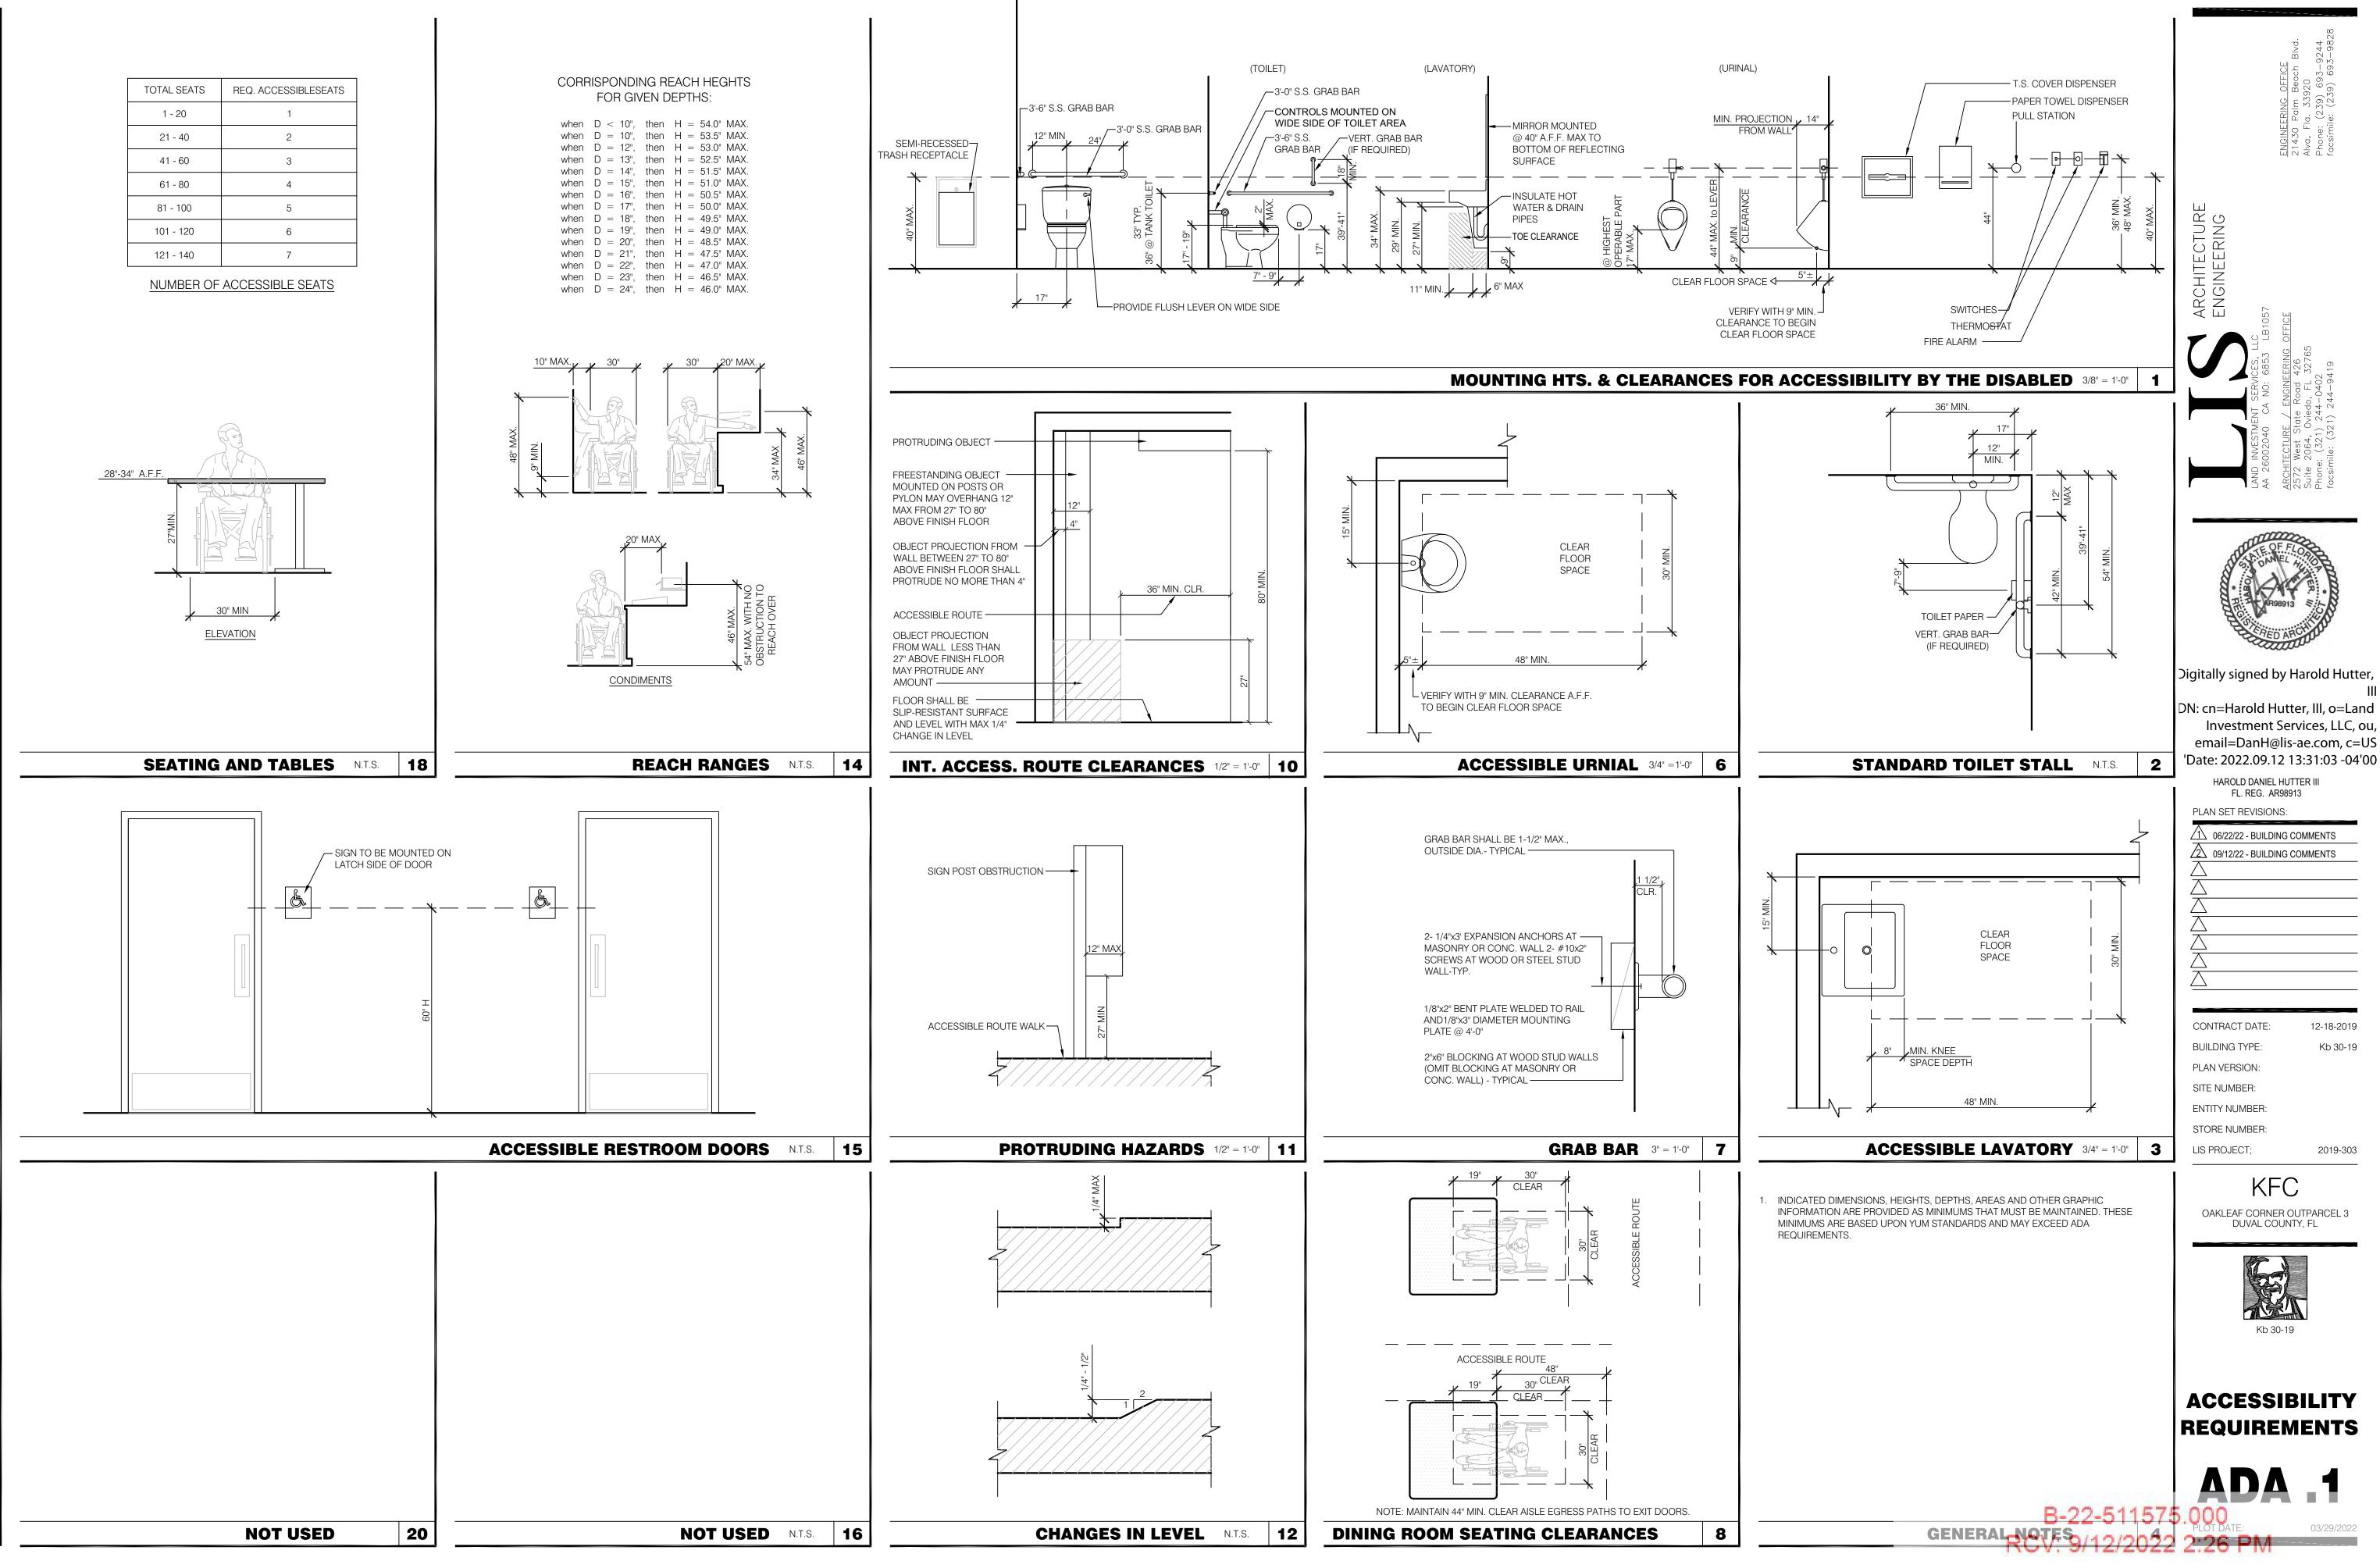

|               |               | REQ  | UIRED  |            |
|---------------|---------------|------|--------|------------|
| OCCUPANCY     | WATER CLOSETS | MALE | FEMALE | PROVIDED   |
| RESTAURANT W/ | 1 PER 75      | 1    | 1      | 2          |
| 40 OCCUPANTS  | LAVATORIES    |      |        |            |
|               | 1 PER 75      | 1    | 1      | 1 EACH     |
|               |               |      |        | PROVIDED   |
|               | SERVICE SINK  |      | 1      | 1 PROVIDED |
|               |               |      |        |            |