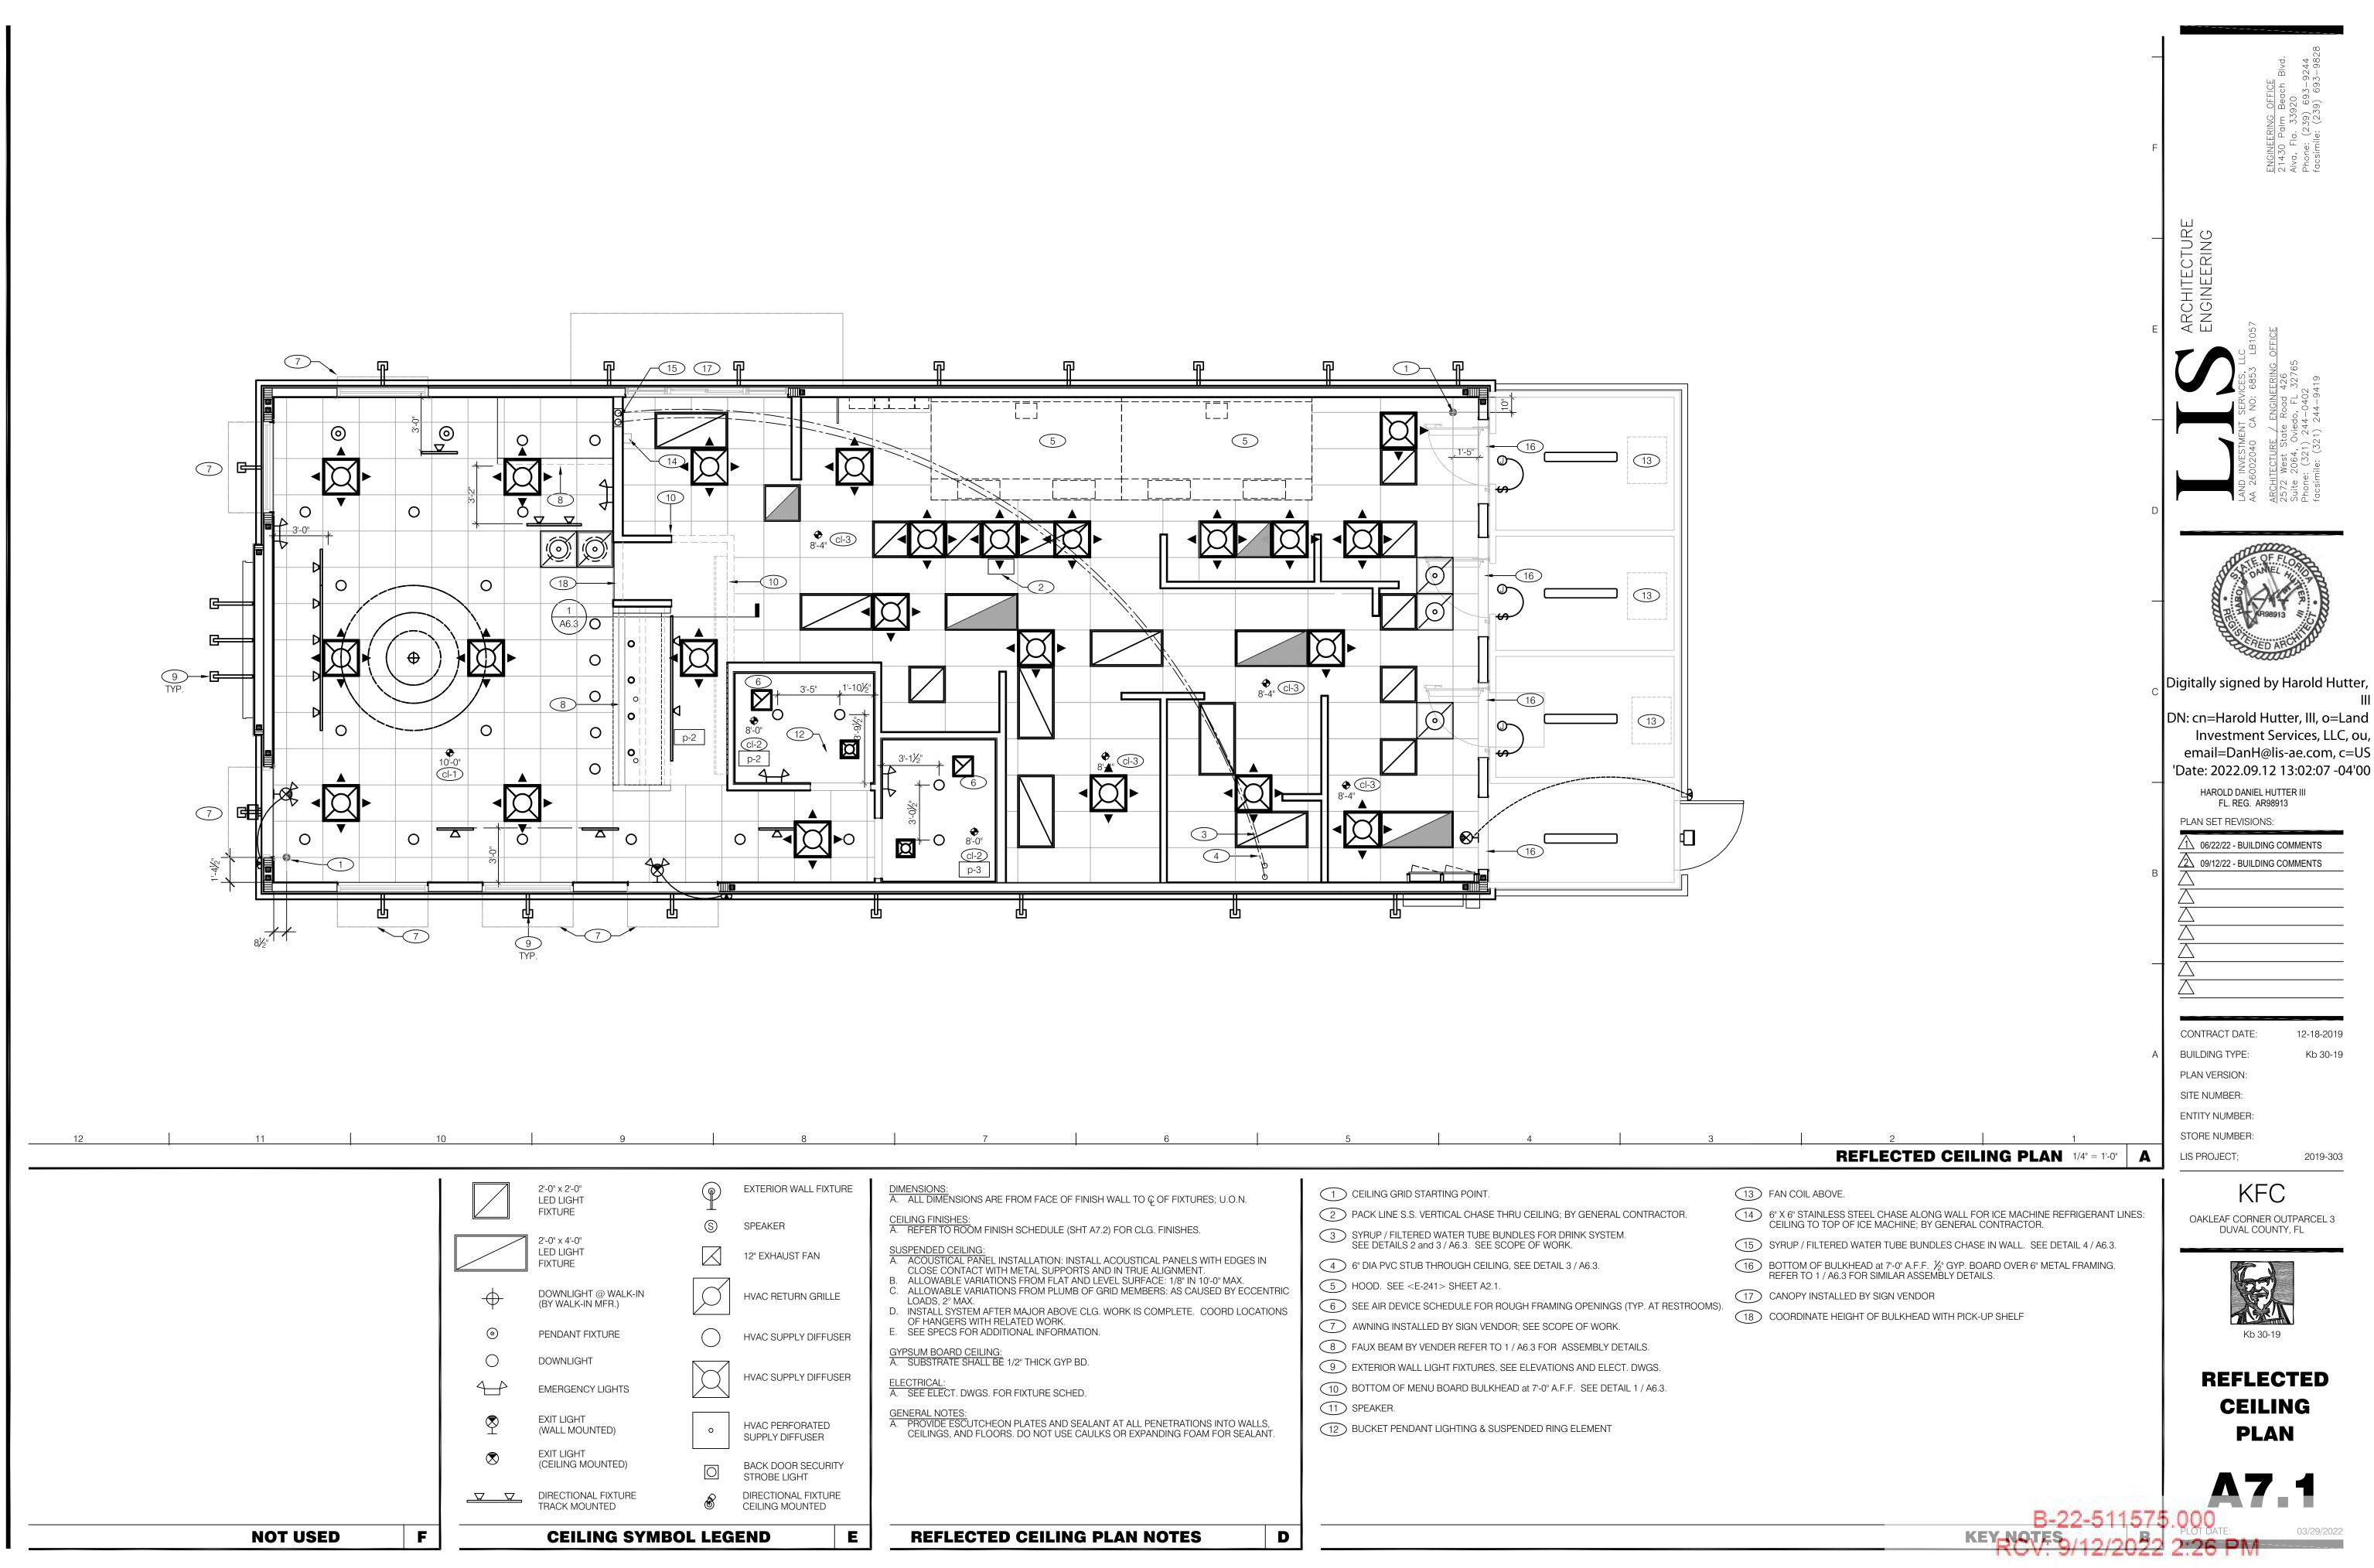

| 000              | UPANT LOAD SCH         | EDULE (2018  | NFPA 101 TABLE |
|------------------|------------------------|--------------|----------------|
| SPACE NAME       | TYPE OF SPACE          | NET AREA SF  | SF/ OCCUP      |
| DINING ROOM      | NON FIXED SEATS        | 490 SF       | / 15 NET SF    |
| DINING ROOM      | FIXED BOOTHS / COUNTER | 100 SF       | 4 BOOTHS 176   |
| QUEUING          | STANDING SPACE         | 45 SF        |                |
| KITCHEN          | KITCHEN                | 1027 SF      | / 200 GROSS    |
| COOLER / FREEZER | STORAGE                | 196 SF       | / 300 NET SF   |
| RESTROOMS        | RESTROOMS/COORIDOR     | 342 SF       | N/A            |
| TOTAL            | N/A                    | +/- 2,200 SF | N/A            |
|                  |                        |              |                |