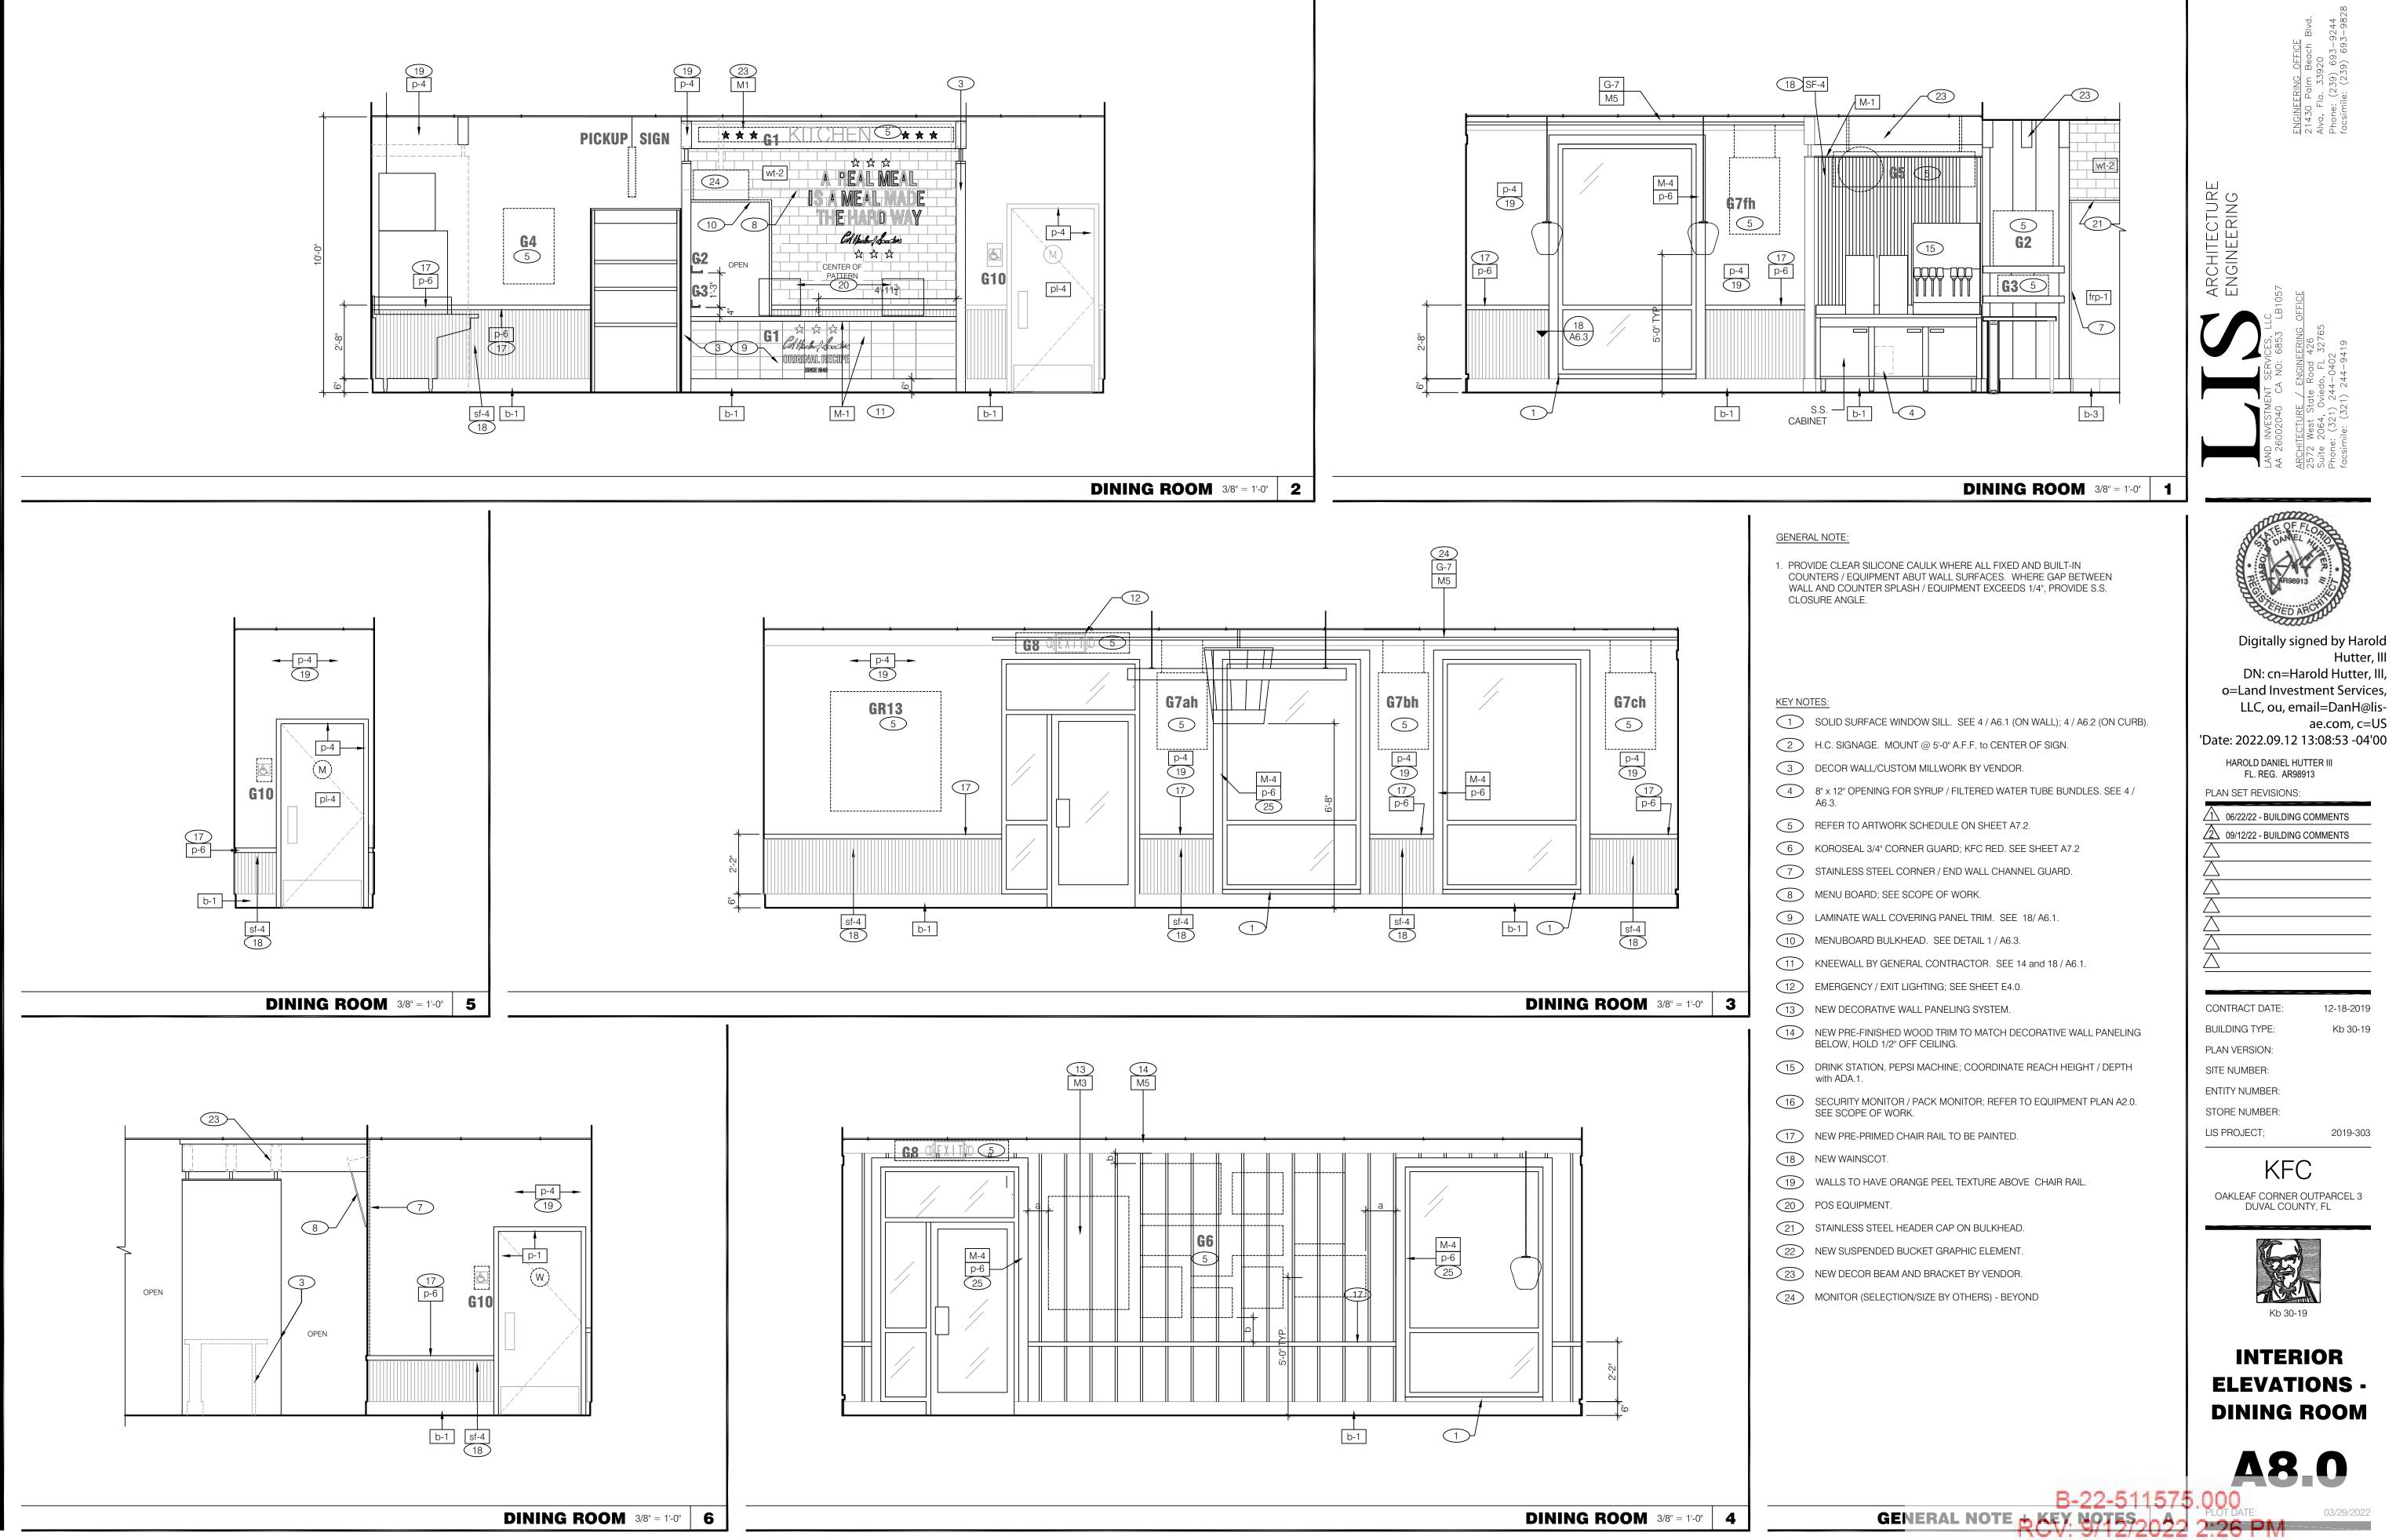

03/29/2022

|       | GRAPI                                          | HICS  |                         | TAG           | QTY.  | DECOR VENDOR # | ITEM                                                                                | REMARKS                 |
|-------|------------------------------------------------|-------|-------------------------|---------------|-------|----------------|-------------------------------------------------------------------------------------|-------------------------|
| G1 1  | "KITCHEN" SIGN                                 | IG.08 | 1 SKIP THE LINE GRAPHIC |               | 18    |                | CAFE DINING CHAIRS                                                                  |                         |
| G1a 1 | "ORIGINAL RECIPE" COUNTER GRAPHIC              |       |                         | <br><u>C2</u> | -     |                | CAFE DINING CHAIRS - KFC RED SEAT                                                   |                         |
| G2 1  | CHALK BOARD "FRESH FROM THE FARM" SIGN         |       |                         | <br><u> </u>  |       |                | CAFE BAR CHAIRS - KFC RED SEAT                                                      |                         |
| G3 1  | REAL MEALS GUARANTEE                           |       |                         |               | 2     |                | SANDERS BOOTH SINGLE (3'-10"W x 3'-8"L)                                             |                         |
| G4 1  | SECRET PROCESS ART                             |       |                         |               |       |                | SANDERS BOOTH DOUBLE (3'-10"W x 3'-8"L)                                             |                         |
| G5 1  | PEPSI FILLING STATION SIGN                     |       |                         | <br>          |       |                | TRASH UNIT - SINGLE                                                                 |                         |
| G6 1  | FOCAL WALL ART                                 |       |                         |               | -     |                |                                                                                     |                         |
| G7 2  | ARTWORK HANGING SYSTEM                         |       |                         |               |       |                | TRASH UNIT - DOUBLE                                                                 |                         |
| 7ah 1 | DINNING ROOM ARTWORK - "SOUTHERN INSPIRED"     |       |                         | D5a           |       |                | TABLE TOP - 21" x 24"                                                               |                         |
| 7bh 1 | DINNING ROOM ARTWORK - "4000 STATUES"          |       |                         |               | 4     |                | TABLE TOP - 24" x 42"                                                               |                         |
| 7ch 1 | DINNING ROOM ARTWORK - "No 1 CHICKEN SALESMAN" |       |                         |               | 2     |                | TABLE TOP - 28" x 48" (SIDE LEGS) HC W/ SYMBOL                                      |                         |
| 'dh 1 | DINNING ROOM ARTWORK - "SANDERS FOR SENATOR"   |       |                         |               | 2     |                | HIGH TABLE TOP - 21" x 24"                                                          |                         |
| G8 1  | "THANKS" MESSAGE                               |       |                         | <br>(IS1)     | 1     |                | BUCKET                                                                              |                         |
| i9a 1 | STORE HOURS - ENTRY DOOR                       |       |                         | <br>(IS2)     | 1     |                | RING CEILING ELEMENT                                                                |                         |
| 39b 1 | STORE HOURS - DT WINDOW                        |       |                         | <br>M1        | 1     |                | ORDER COUNTER/DRINK COUNTER COMPONENTS                                              |                         |
| 39c 1 | STORE HOURS - SPEAKER POST                     |       |                         | <br>(M1d)     | 1 EA. |                | FRONT COUNTER SYSTEM W/ DIVIDER WALL W/ BEAM SYSTEM<br>DRINK STATION W/ BEAM SYSTEM |                         |
| G10 2 |                                                |       |                         | <br><u>M2</u> | 1     |                | ENTRY FOCAL WALL WITH REAL MEALS QUOTE - STANDARD                                   | 5'-0" MIN. OR 8'-0" MAX |
| 313 1 | COMMUNITY MESSAGE                              |       |                         | <br>M3        | 1     |                | FOCAL WALL PANELS - BACK RED WALL W/ WINDOWS & TOP<br>TRIM                          |                         |
| 15a 1 | BOH ART - COMMUNICATION BOARD (VERT. & HORIZ.) |       |                         | <br><u>M4</u> | -     |                | WINDOW TRIM                                                                         |                         |
|       |                                                |       |                         | <br>M5        | 5     |                | CROWN MOULDING                                                                      | 10'-0" LENGTH           |
| 15b 1 | BOH ART - FAMILY PRIDE BOARD                   |       |                         | <br>(M6)      | -     |                | BUCKET BOOTH WITH BAR COUNTER/CURVED GLASS<br>DIVIDER SCREEN                        |                         |
| 15c 1 | BOH ART - COLONEL PROUD BOARD                  |       |                         | <br>M7        | -     |                | CONDIMENT STATION                                                                   |                         |
| 5d 1  | BOH ART - COLONEL TIE MIRROR                   |       |                         | <br>(MW5.0)   | 1     |                | PICK UP SHELVING                                                                    | FCI                     |
| 5e 1  | BOH ART - GREATEST CHICKEN COLLAGE             |       |                         |               | 1     | 1              | 1                                                                                   |                         |