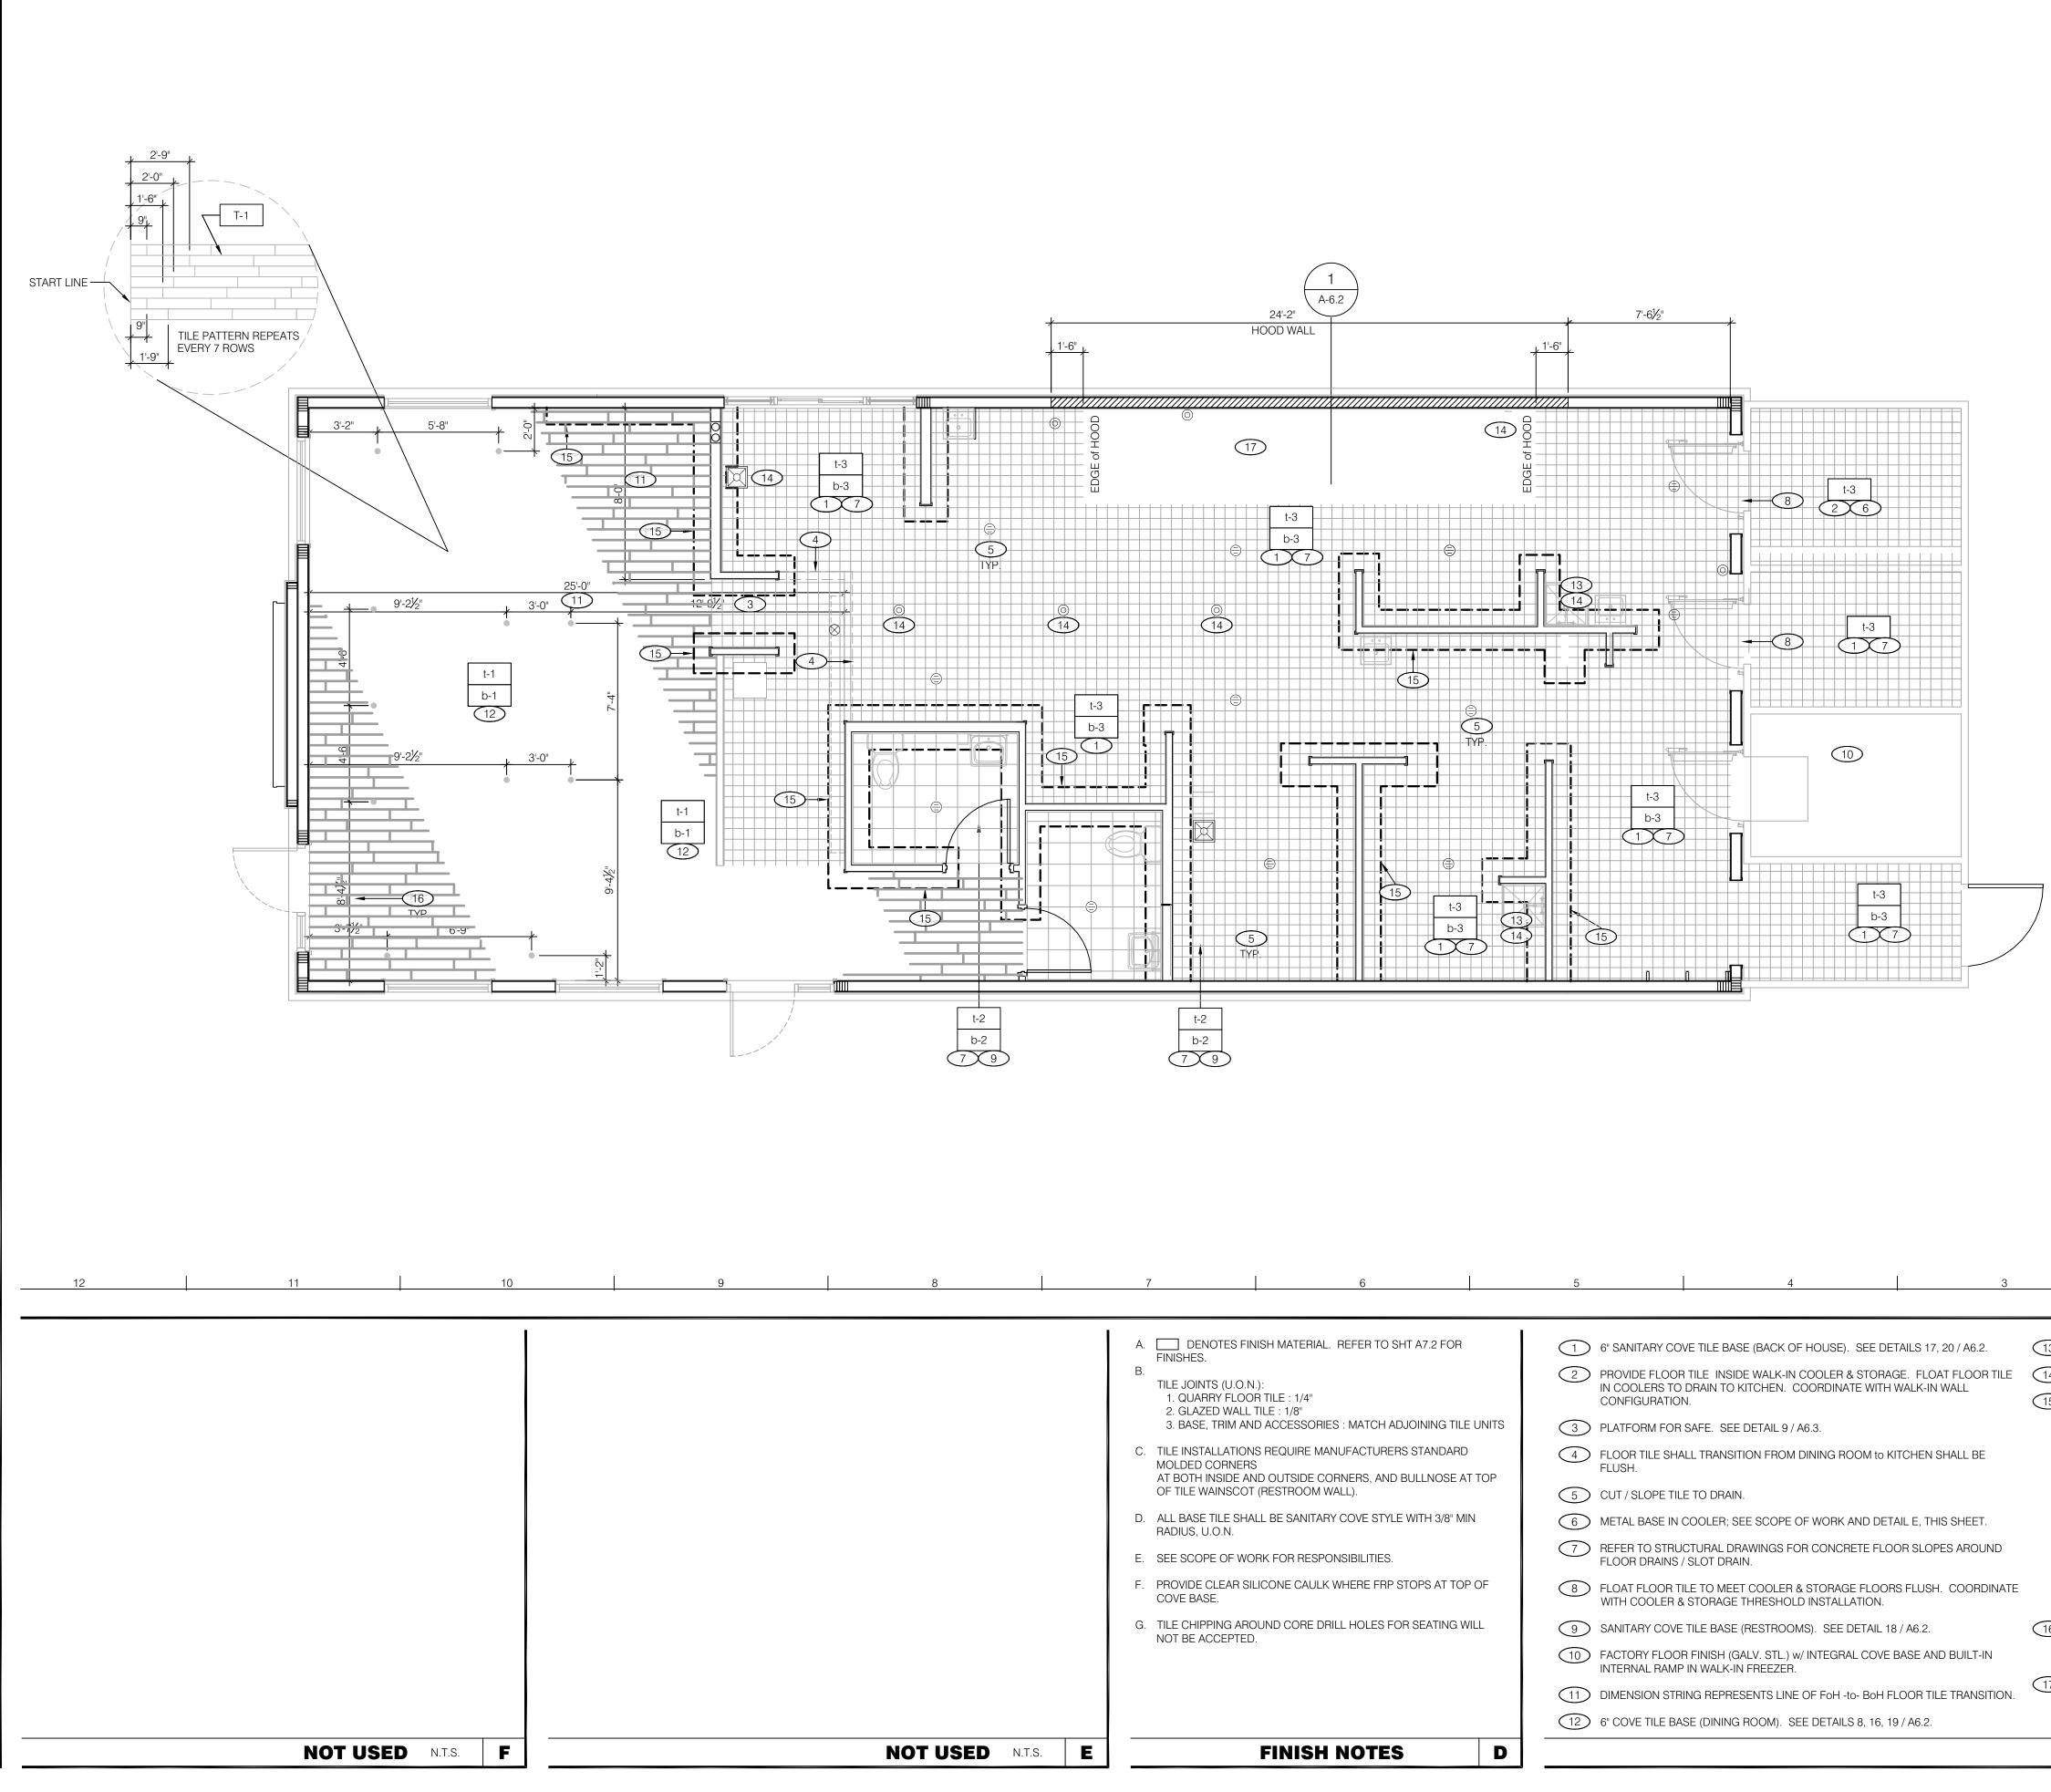

|                                         |                                     |   |     |                   |         |  |  |



В



Digitally signed by Harold Hutter, DN: cn=Harold Hutter, III, o=Land Investment Services, LLC, ou, email=DanH@lis-ae.com, c=US 'Date: 2022.09.12 12:10:44 -04'00 HAROLD DANIEL HUTTER III FL. REG. AR98913 1 06/22/22 - BUILDING COMMENTS 2 09/12/22 - BUILDING COMMENTS 12-18-2019 Kb 30-19 2019-303 OAKLEAF CORNER OUTPARCEL 3 DUVAL COUNTY, FL











|             | F                                                                                                                                                                                                                                                                                  | <u>ENGINEERING OFFICE</u><br>21430 Palm Beach Blvd.<br>Alva, Fla. 33920<br>Phone: (239) 693–9828<br>facsimile: (239) 693–9828