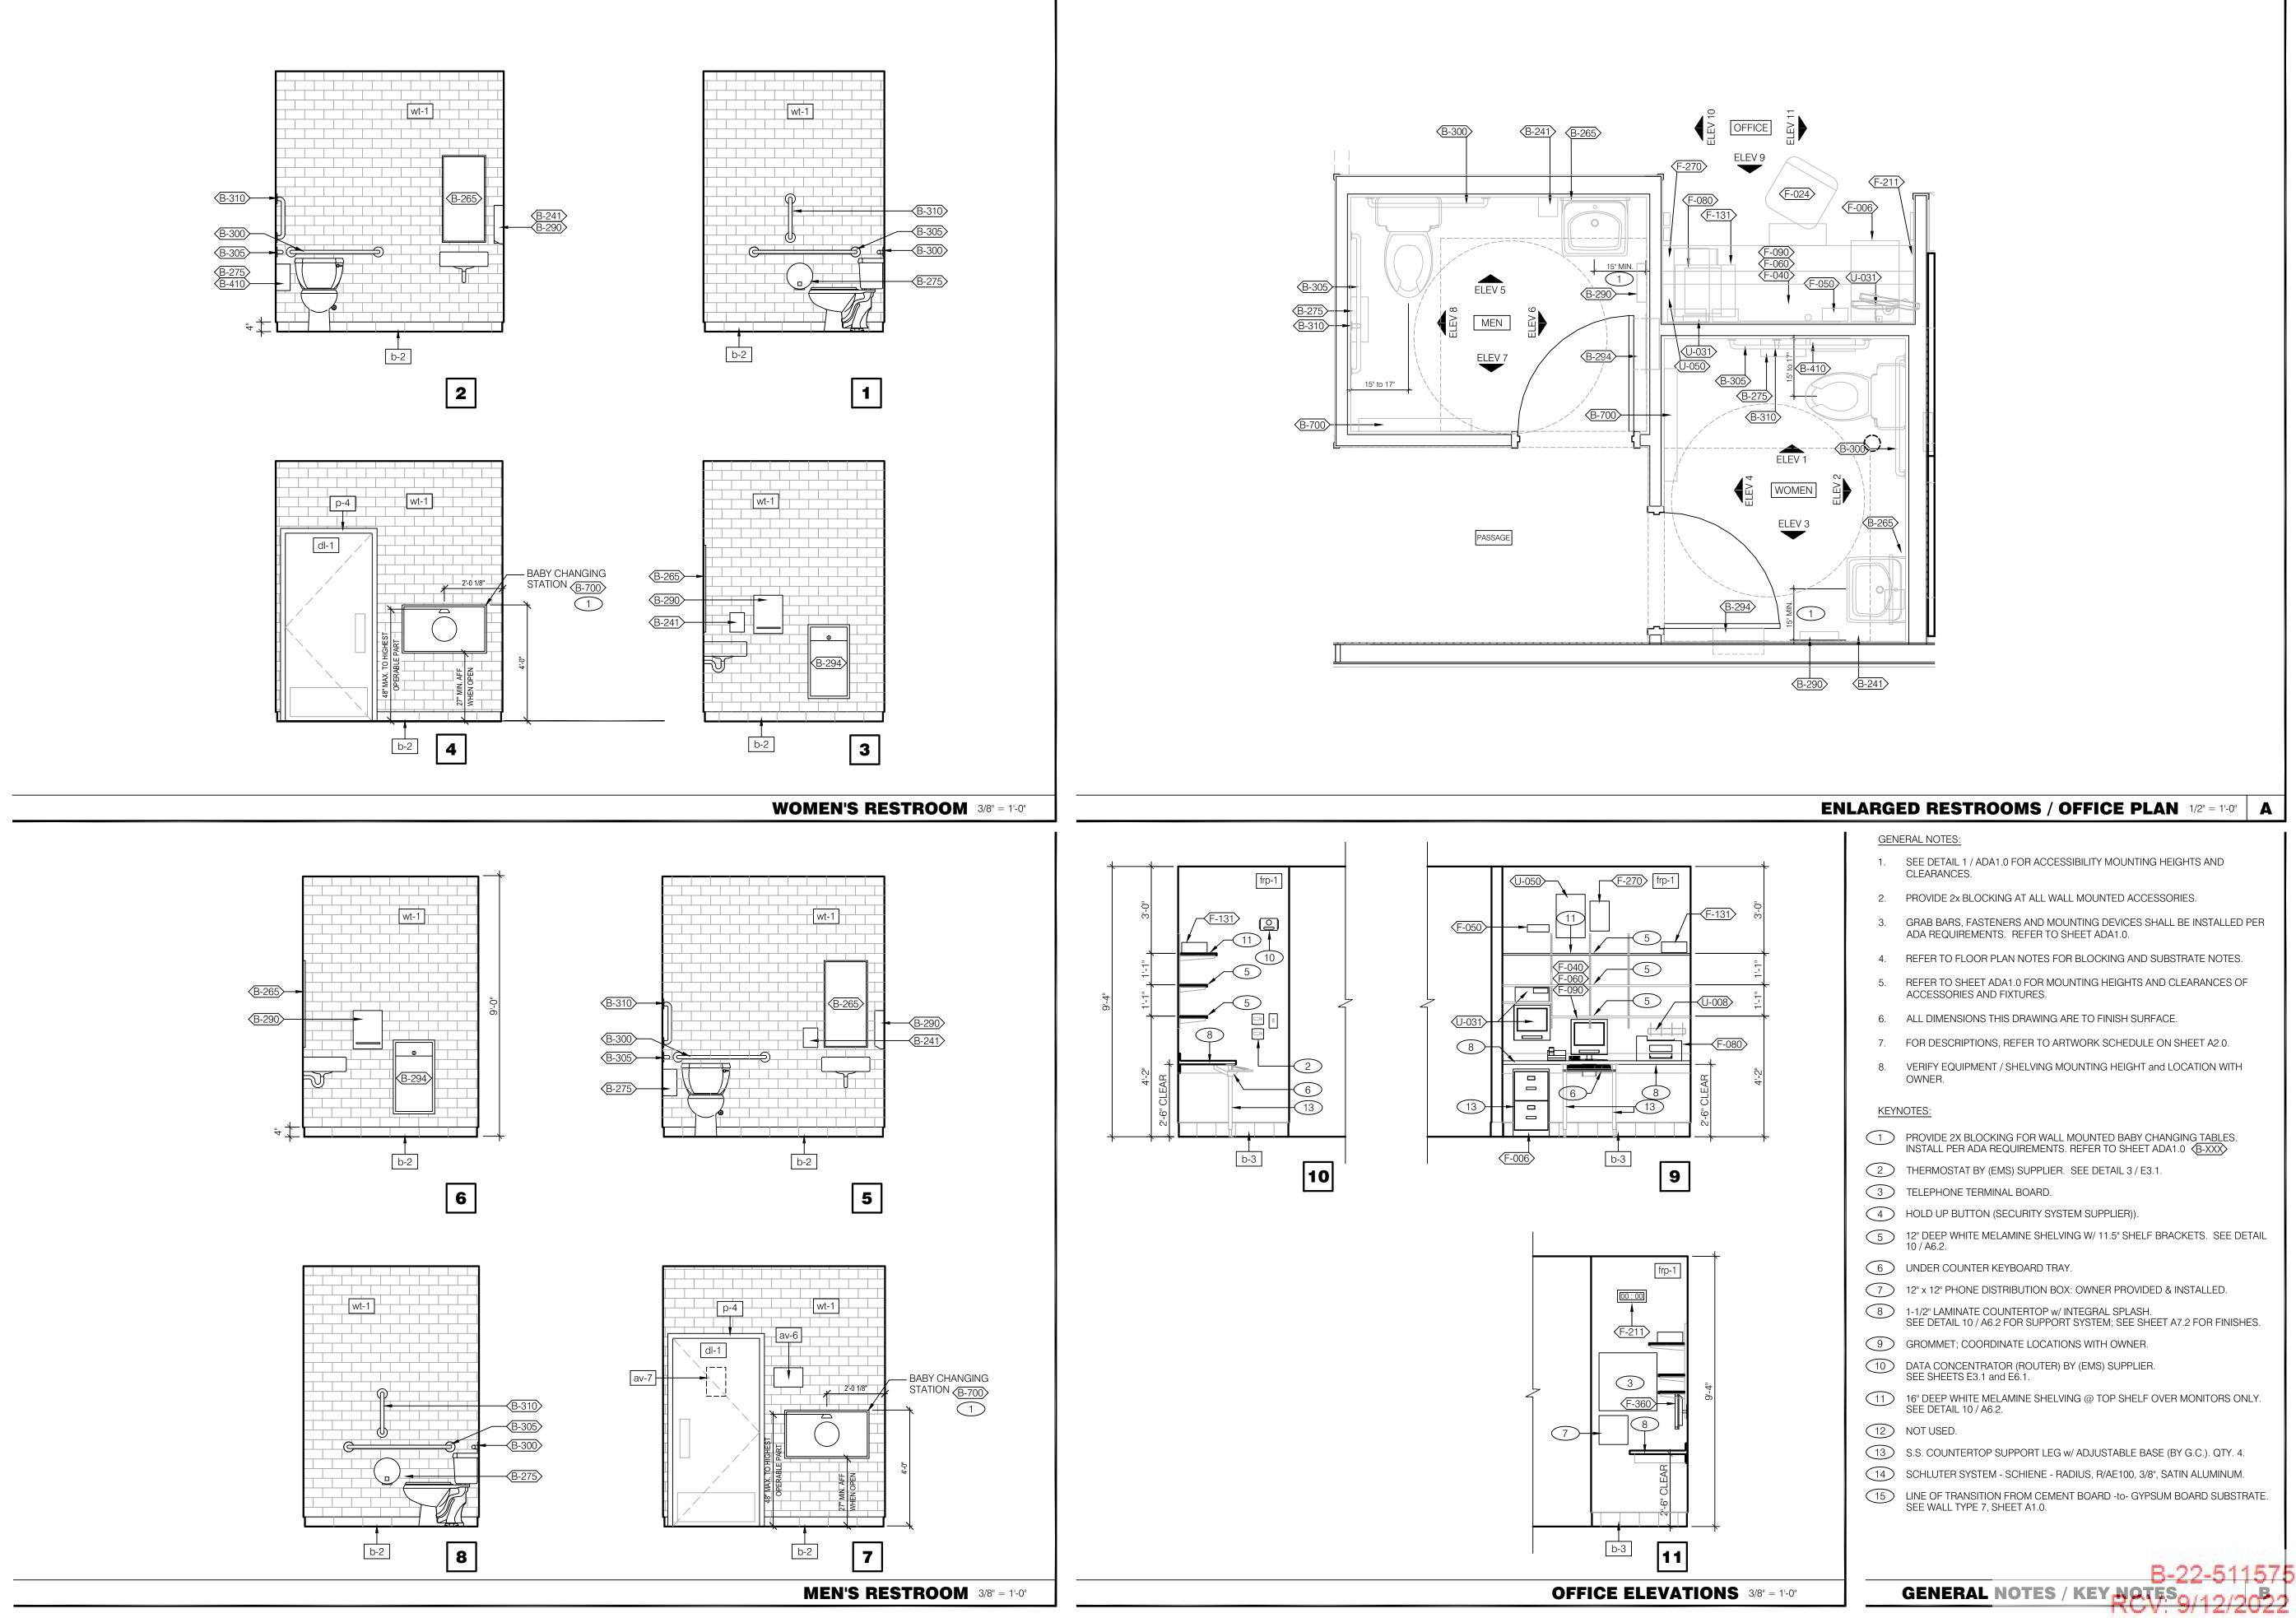

|                                    |                                                     |                                          |                                          |                                 |                                                 | DO                                                                                | O                          | <b>7</b>           | <b>5CHE</b> | DULE        | NOTE           | S 1                        |
|------------------------------------|-----------------------------------------------------|------------------------------------------|------------------------------------------|---------------------------------|-------------------------------------------------|-----------------------------------------------------------------------------------|----------------------------|--------------------|-------------|-------------|----------------|----------------------------|
|                                    | 5                                                   |                                          |                                          |                                 |                                                 |                                                                                   |                            |                    |             | All 1 0 0 1 | 0.10           |                            |
| SH                                 | PL                                                  | JLL                                      |                                          | N                               | IISCI                                           | ELLANEO                                                                           | US                         |                    | DEL         | AIL LOCATI  | ONS            | REFERENCE NOTES            |
| 2                                  | 1                                                   | 2                                        | 1                                        | 2                               | 3                                               | 4                                                                                 | 5                          | 6                  |             |             |                |                            |
| PUSH PLATE ROCKWOOD 70F - 8" x 16" | PULL PLATE CHMI BUCKET (OPTIONAL - DOOR TYPES A, B) | PULL PLATE ROCKWOOD 70C × 107 - 4" × 16" | STD. ADJUSTABLE DOOR SWEEP PER DOOR MFR. | SWEEP (VISTA 231 STD) NGP 101VA | PEST CONTROL DOOR SWEEP: SEALEZE / #D480CLA09BL | PROVIDE A SIGN STATING "THIS<br>DOOR TO REMAIN UNLOCKED<br>DURING BUSINESS HOURS" | DOOR SIGN (ADA ACCESSIBLE) | DOOR SIGN (GENDER) | HEAD        | BMAL        | SILL/THRESHOLD | ** LESS THAN DOOR<br>WIDTH |
|                                    |                                                     |                                          |                                          | Х                               | Х                                               | Х                                                                                 |                            |                    |             |             | 12 / A6.1      | 7, 9, 13, 15, 16           |
|                                    |                                                     |                                          |                                          | Х                               | Х                                               | Х                                                                                 |                            |                    |             |             | 12 / A6.1      | 7, 9, 13, 15, 16           |
|                                    |                                                     |                                          | Х                                        |                                 |                                                 |                                                                                   |                            |                    |             |             | 1 / A6.1       | 6, 9, 12                   |
| Х                                  |                                                     | Х                                        |                                          |                                 |                                                 |                                                                                   | Х                          | Х                  | 6 / A6.2    | 6 / A6.2    |                | 1, 2, 5, 8, 9, 10, 11, 14  |
| Х                                  |                                                     | Х                                        |                                          |                                 |                                                 |                                                                                   | Х                          | Х                  | 6 / A6.2    | 6 / A6.2    |                | 1, 2, 5, 8, 9, 10, 11, 14  |
|                                    |                                                     |                                          |                                          |                                 |                                                 |                                                                                   |                            |                    |             |             |                |                            |
|                                    |                                                     |                                          |                                          |                                 |                                                 |                                                                                   |                            |                    |             |             |                |                            |
|                                    |                                                     |                                          |                                          |                                 |                                                 |                                                                                   |                            |                    |             |             |                |                            |
|                                    |                                                     |                                          |                                          |                                 |                                                 |                                                                                   |                            |                    |             |             |                |                            |
|                                    |                                                     |                                          |                                          |                                 |                                                 |                                                                                   |                            |                    | DOOF        | R SCH       | EDUL           | .E 2                       |