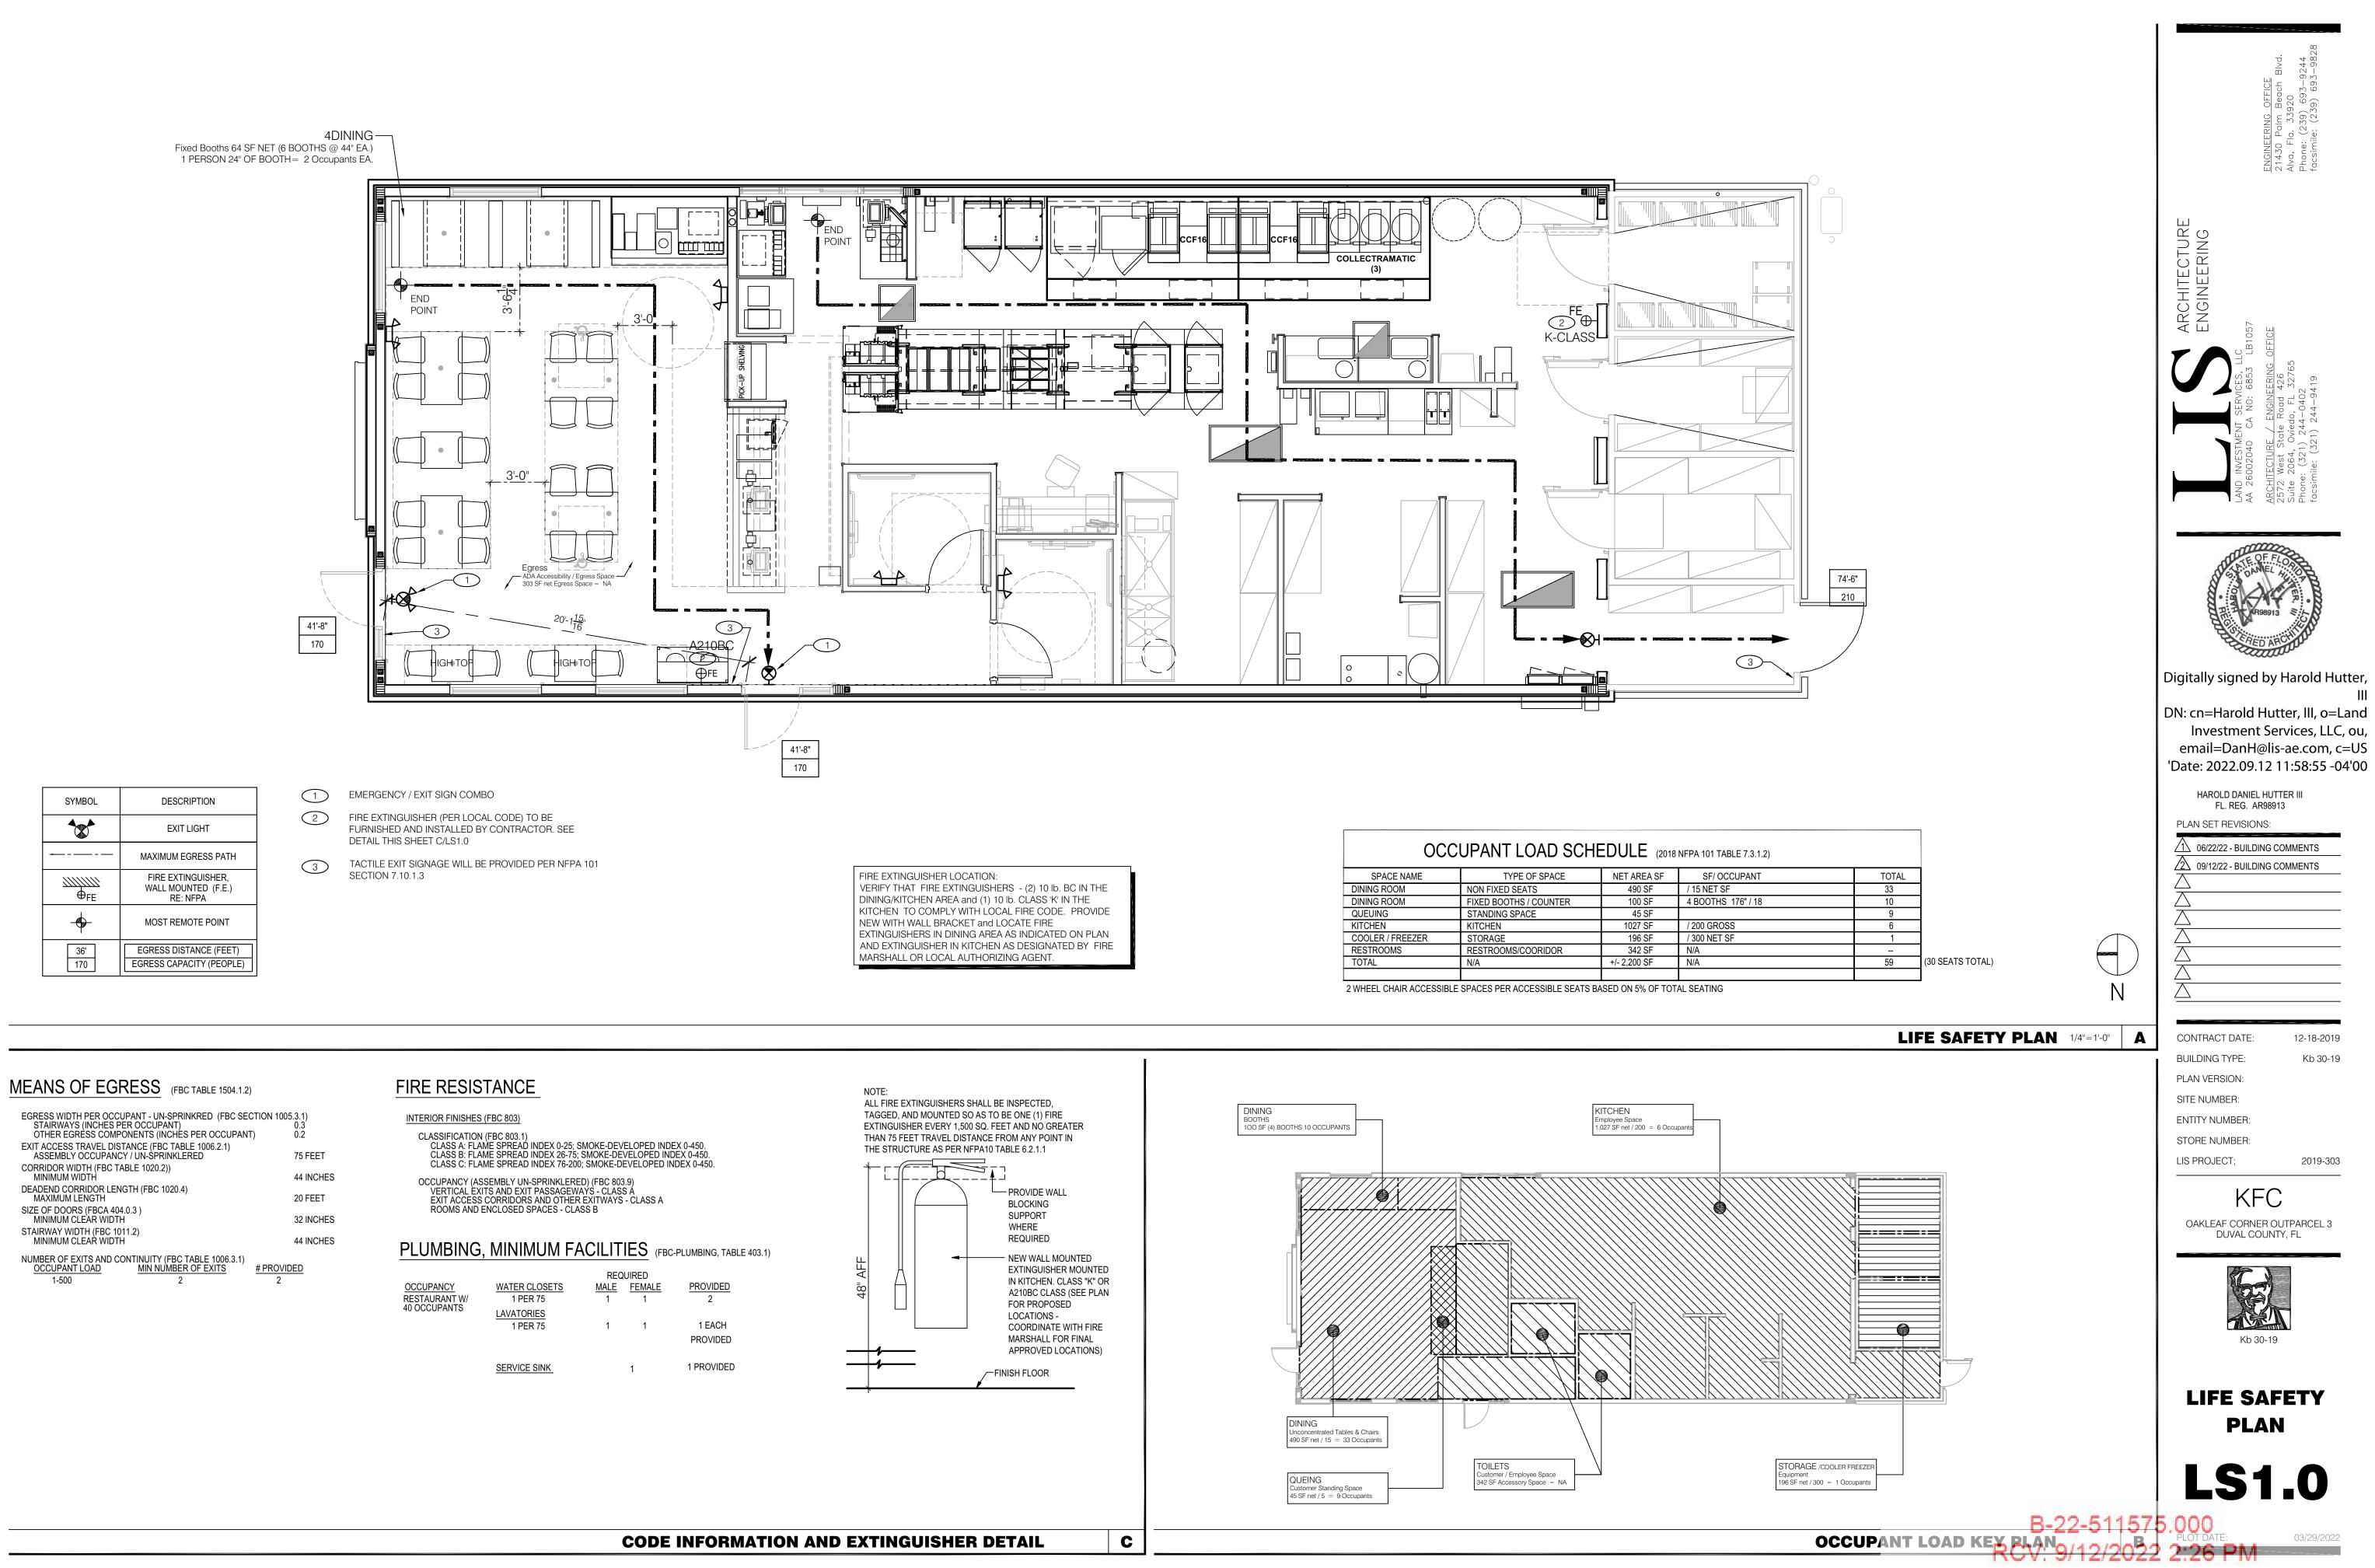

| EGRESS WIDTH PER OCCUPANT - UN-SPRINKRED (FBC SECTION 1<br>STAIRWAYS (INCHES PER OCCUPANT)<br>OTHER EGRESS COMPONENTS (INCHES PER OCCUPANT) | 1005.3.1)<br>0.3<br>0.2 |
|---------------------------------------------------------------------------------------------------------------------------------------------|-------------------------|
| EXIT ACCESS TRAVEL DISTANCE (FBC TABLE 1006.2.1)<br>ASSEMBLY OCCUPANCY / UN-SPRINKLERED                                                     | 75 FEET                 |
| CORRIDOR WIDTH (FBC TABLE 1020.2))<br>MINIMUM WIDTH                                                                                         | 44 INCHES               |
| DEADEND CORRIDOR LENGTH (FBC 1020.4)<br>MAXIMUM LENGTH                                                                                      | 20 FEET                 |
| SIZE OF DOORS (FBCA 404.0.3 )<br>MINIMUM CLEAR WIDTH                                                                                        | 32 INCHES               |
| STAIRWAY WIDTH (FBC 1011.2)<br>MINIMUM CLEAR WIDTH                                                                                          | 44 INCHES               |
| NUMBER OF EXITS AND CONTINUITY (FBC TABLE 1006.3.1)                                                                                         |                         |

| CLASSIFICATION (FBC 803.1)                                       |
|------------------------------------------------------------------|
| CLASS A: FLAME SPREAD INDEX 0-25; SMOKE-DEVELOPED INDEX 0-450.   |
| CLASS B: FLAME SPREAD INDEX 26-75; SMOKE-DEVELOPED INDEX 0-450.  |
| CLASS C: FLAME SPREAD INDEX 76-200; SMOKE-DEVELOPED INDEX 0-450. |
|                                                                  |

|               |               | REQ  | UIRED  |            |
|---------------|---------------|------|--------|------------|
| OCCUPANCY     | WATER CLOSETS | MALE | FEMALE | PROVIDED   |
| RESTAURANT W/ | 1 PER 75      | 1    | 1      | 2          |
| 40 OCCUPANTS  | LAVATORIES    |      |        |            |
|               | 1 PER 75      | 1    | 1      | 1 EACH     |
|               |               |      |        | PROVIDED   |
|               | SERVICE SINK  |      | 1      | 1 PROVIDED |
|               |               |      |        |            |

| 000              | UPANT LOAD SCH         | EDULE (2018  | NFPA 101 TABLE |
|------------------|------------------------|--------------|----------------|
| SPACE NAME       | TYPE OF SPACE          | NET AREA SF  | SF/ OCCUP      |
| DINING ROOM      | NON FIXED SEATS        | 490 SF       | / 15 NET SF    |
| DINING ROOM      | FIXED BOOTHS / COUNTER | 100 SF       | 4 BOOTHS 176   |
| QUEUING          | STANDING SPACE         | 45 SF        |                |
| KITCHEN          | KITCHEN                | 1027 SF      | / 200 GROSS    |
| COOLER / FREEZER | STORAGE                | 196 SF       | / 300 NET SF   |
| RESTROOMS        | RESTROOMS/COORIDOR     | 342 SF       | N/A            |
| TOTAL            | N/A                    | +/- 2,200 SF | N/A            |
|                  |                        |              |                |