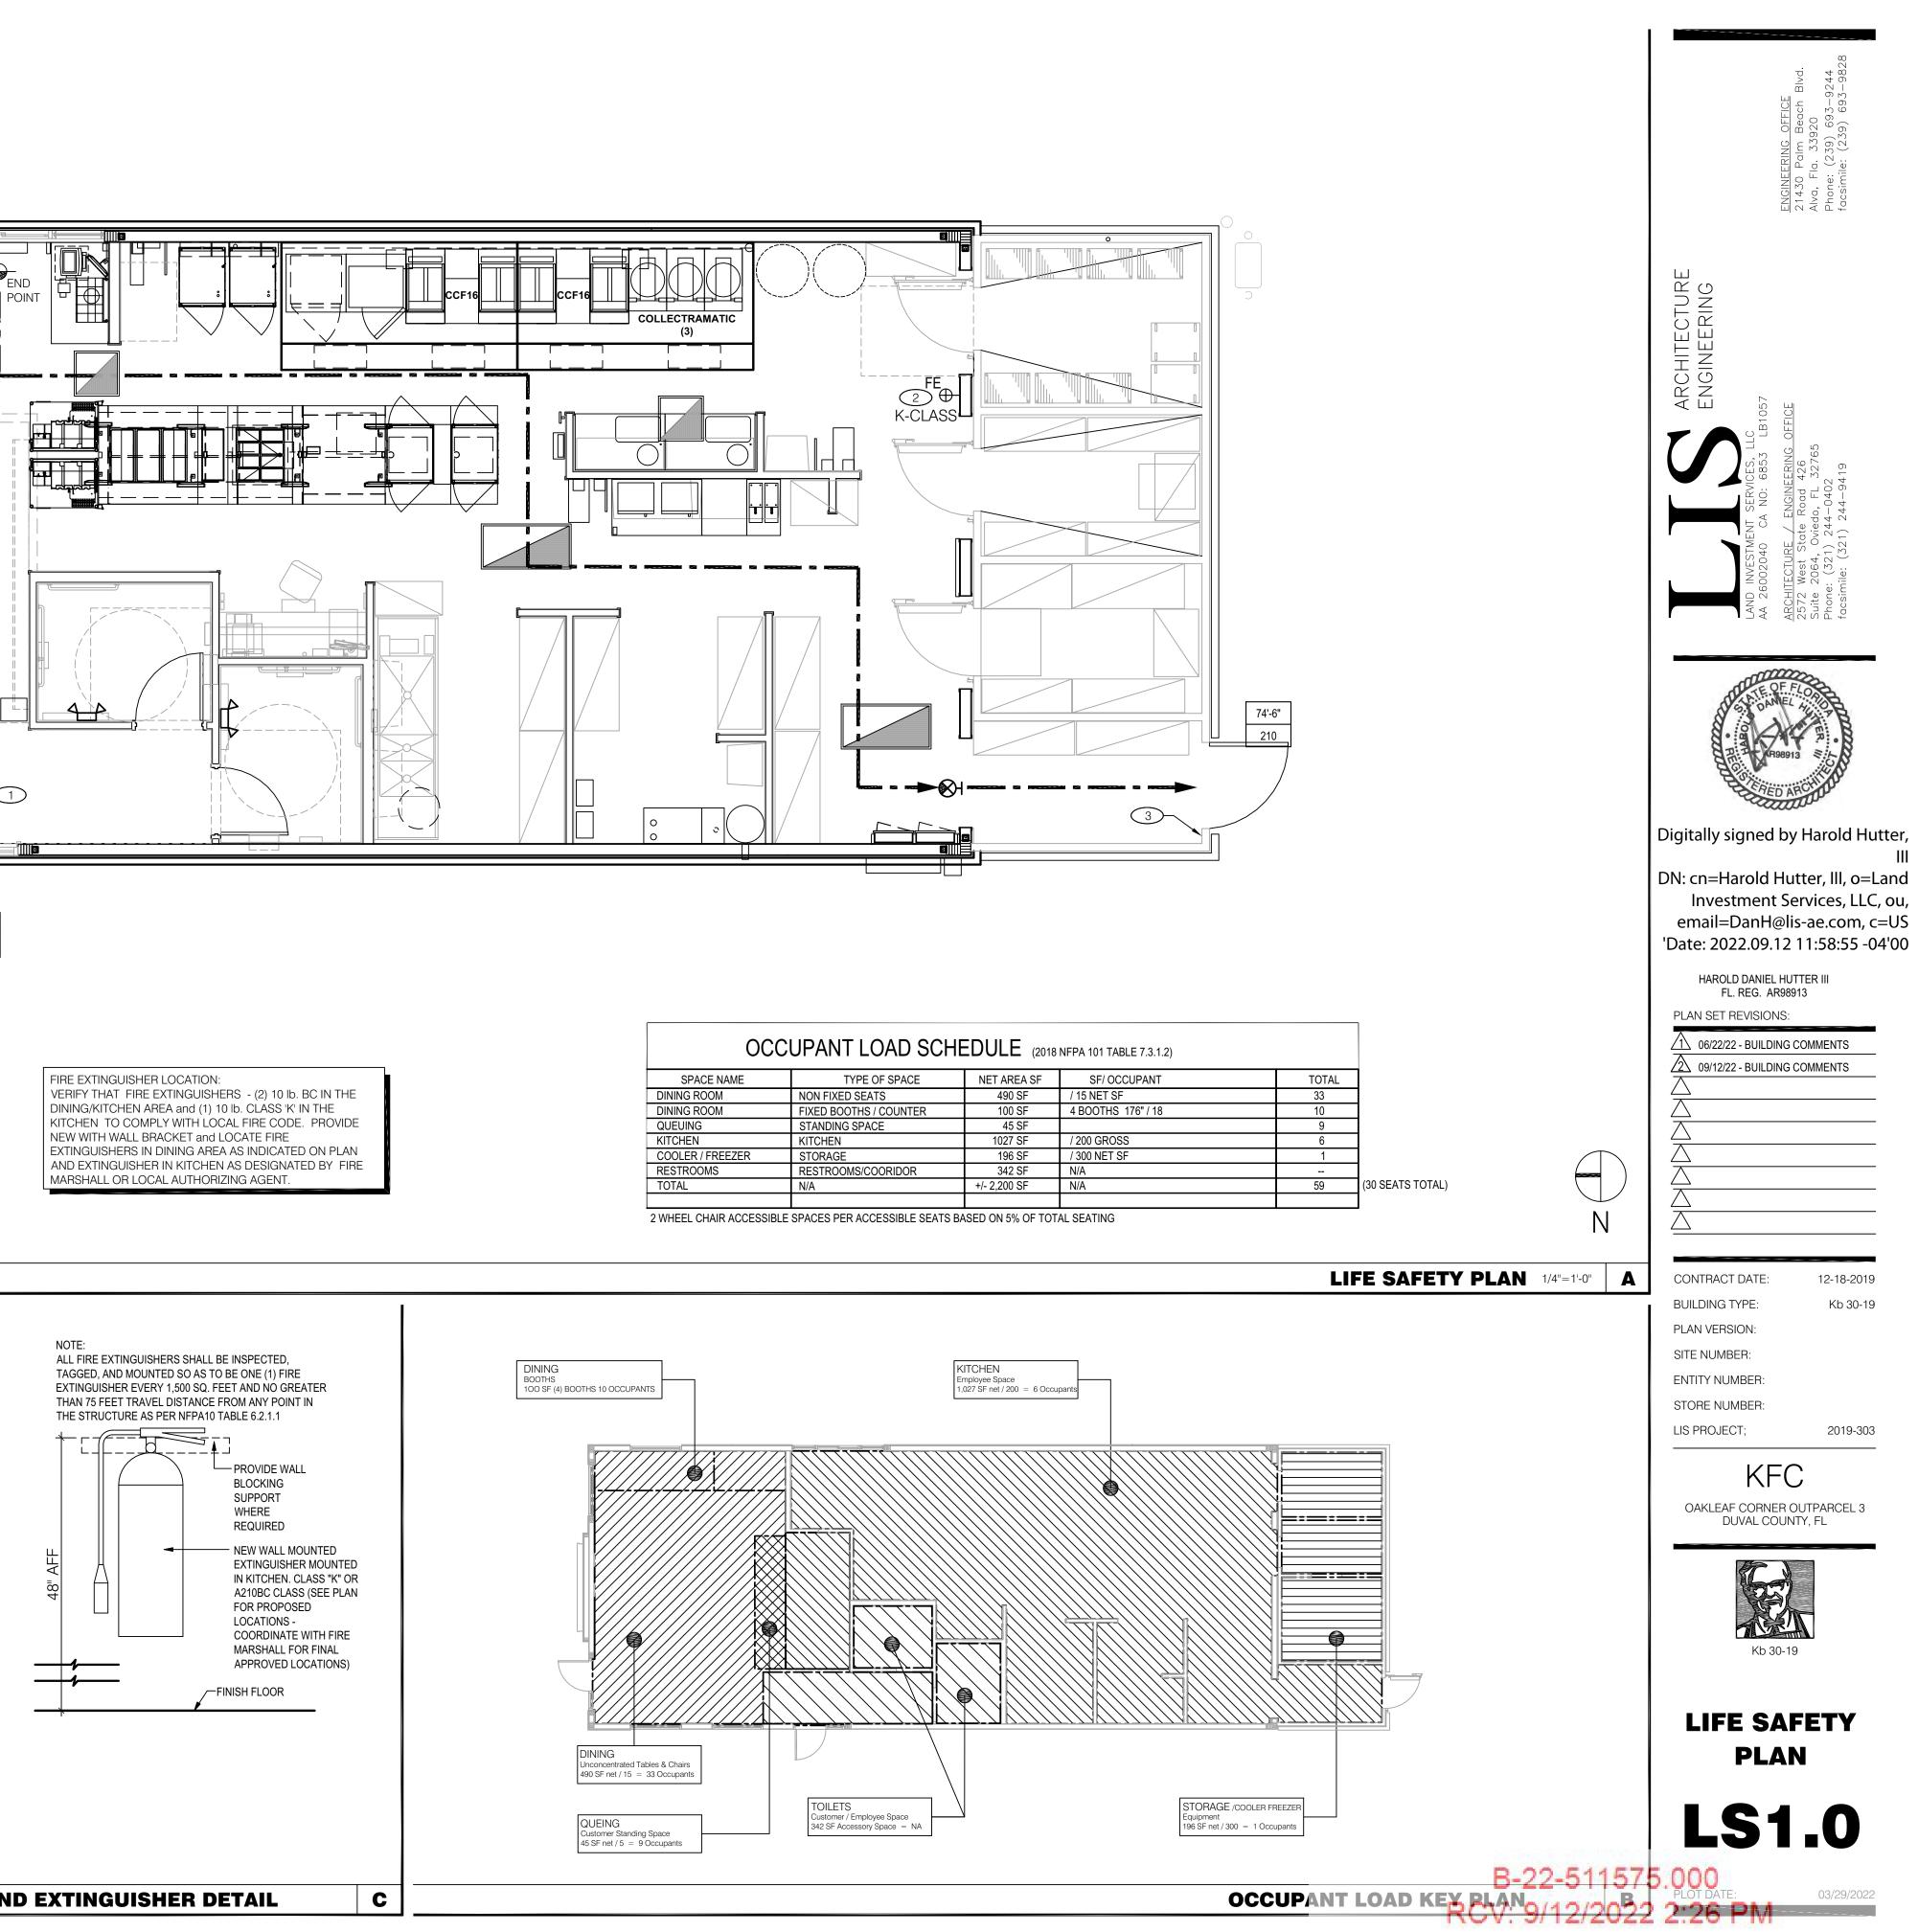

| 000              | UPANT LOAD SCH         | EDULE (2018  | NFPA 101 TABLE |
|------------------|------------------------|--------------|----------------|
| SPACE NAME       | TYPE OF SPACE          | NET AREA SF  | SF/ OCCUP      |
| DINING ROOM      | NON FIXED SEATS        | 490 SF       | / 15 NET SF    |
| DINING ROOM      | FIXED BOOTHS / COUNTER | 100 SF       | 4 BOOTHS 176   |
| QUEUING          | STANDING SPACE         | 45 SF        |                |
| KITCHEN          | KITCHEN                | 1027 SF      | / 200 GROSS    |
| COOLER / FREEZER | STORAGE                | 196 SF       | / 300 NET SF   |
| RESTROOMS        | RESTROOMS/COORIDOR     | 342 SF       | N/A            |
| TOTAL            | N/A                    | +/- 2,200 SF | N/A            |
|                  |                        |              |                |