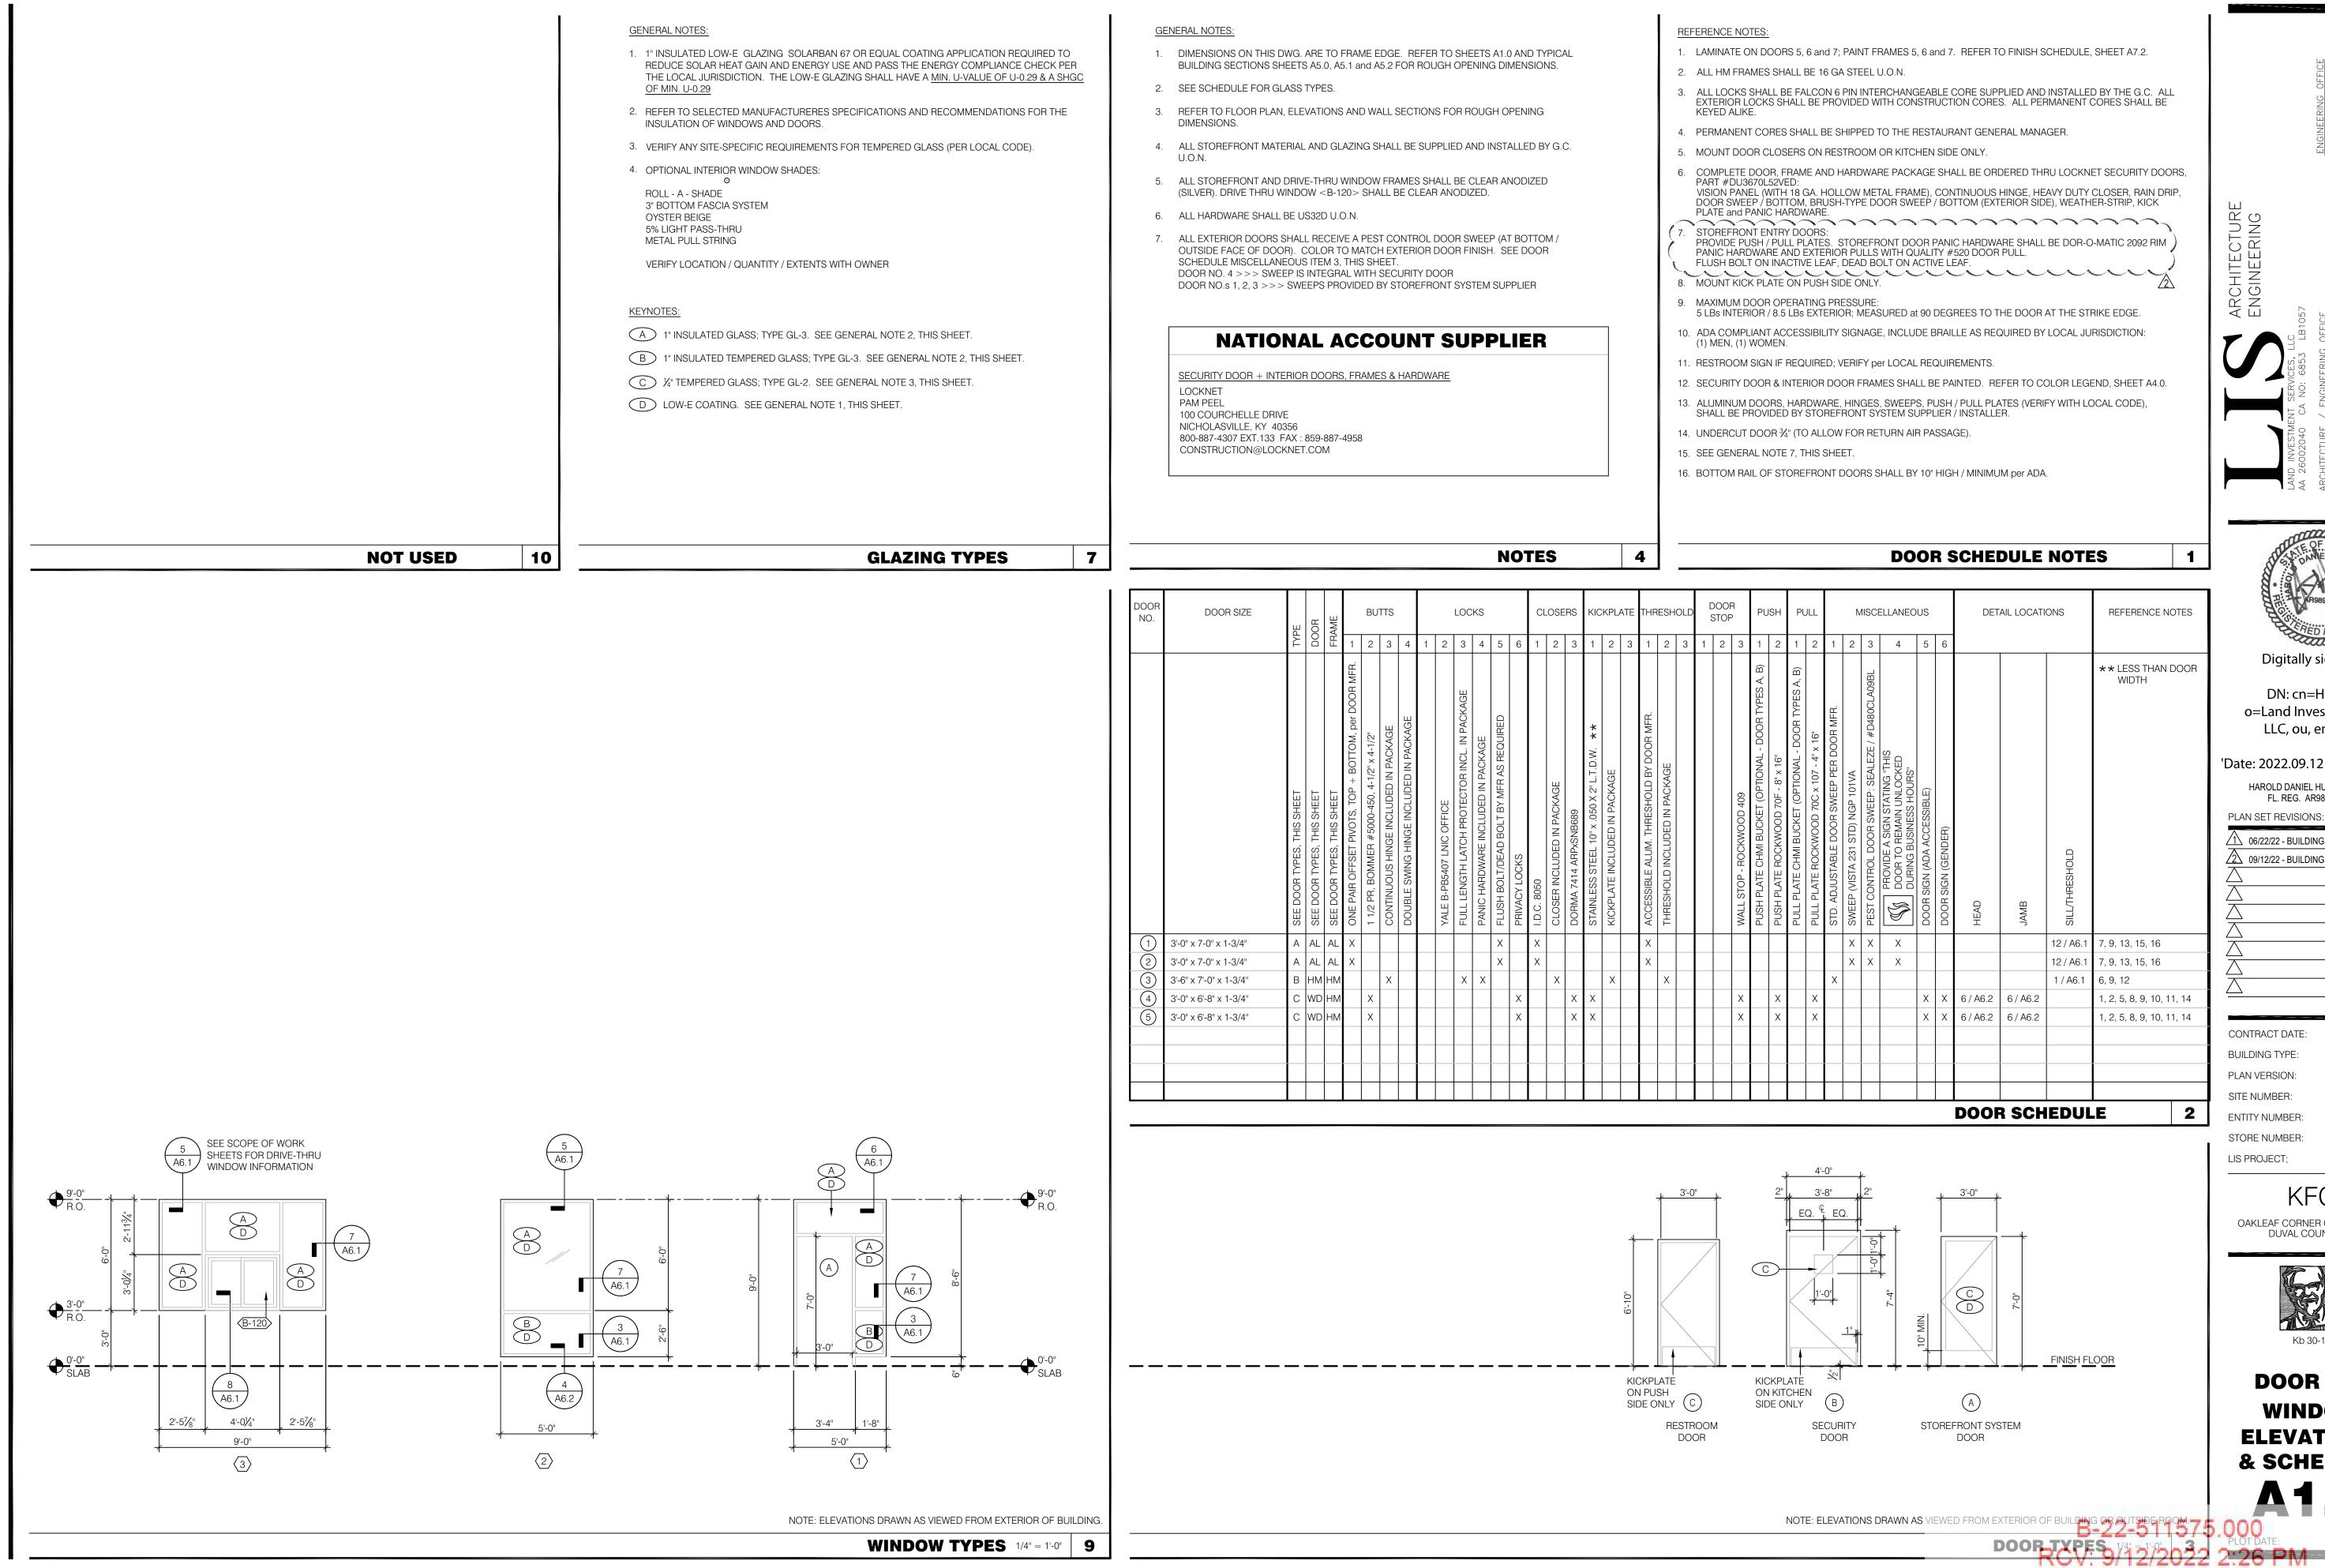

|                                    |                                                     |                                          |                                          |                                 |                                                 | DO                                                                                | O                          | <b>7</b>           | <b>5CHE</b> | DULE        | NOTE           | S 1                        |
|------------------------------------|-----------------------------------------------------|------------------------------------------|------------------------------------------|---------------------------------|-------------------------------------------------|-----------------------------------------------------------------------------------|----------------------------|--------------------|-------------|-------------|----------------|----------------------------|
|                                    | 5                                                   |                                          |                                          |                                 |                                                 |                                                                                   |                            |                    |             | All 1 0 0 1 | 0.10           |                            |
| SH                                 | PL                                                  | JLL                                      |                                          | N                               | IISCI                                           | ELLANEO                                                                           | US                         |                    | DEL         | AIL LOCATI  | ONS            | REFERENCE NOTES            |
| 2                                  | 1                                                   | 2                                        | 1                                        | 2                               | 3                                               | 4                                                                                 | 5                          | 6                  |             |             |                |                            |
| PUSH PLATE ROCKWOOD 70F - 8" x 16" | PULL PLATE CHMI BUCKET (OPTIONAL - DOOR TYPES A, B) | PULL PLATE ROCKWOOD 70C × 107 - 4" × 16" | STD. ADJUSTABLE DOOR SWEEP PER DOOR MFR. | SWEEP (VISTA 231 STD) NGP 101VA | PEST CONTROL DOOR SWEEP: SEALEZE / #D480CLA09BL | PROVIDE A SIGN STATING "THIS<br>DOOR TO REMAIN UNLOCKED<br>DURING BUSINESS HOURS" | DOOR SIGN (ADA ACCESSIBLE) | DOOR SIGN (GENDER) | HEAD        | BMAL        | SILL/THRESHOLD | ** LESS THAN DOOR<br>WIDTH |
|                                    |                                                     |                                          |                                          | Х                               | Х                                               | Х                                                                                 |                            |                    |             |             | 12 / A6.1      | 7, 9, 13, 15, 16           |
|                                    |                                                     |                                          |                                          | Х                               | Х                                               | Х                                                                                 |                            |                    |             |             | 12 / A6.1      | 7, 9, 13, 15, 16           |
|                                    |                                                     |                                          | Х                                        |                                 |                                                 |                                                                                   |                            |                    |             |             | 1 / A6.1       | 6, 9, 12                   |
| Х                                  |                                                     | Х                                        |                                          |                                 |                                                 |                                                                                   | Х                          | Х                  | 6 / A6.2    | 6 / A6.2    |                | 1, 2, 5, 8, 9, 10, 11, 14  |
| Х                                  |                                                     | Х                                        |                                          |                                 |                                                 |                                                                                   | Х                          | Х                  | 6 / A6.2    | 6 / A6.2    |                | 1, 2, 5, 8, 9, 10, 11, 14  |
|                                    |                                                     |                                          |                                          |                                 |                                                 |                                                                                   |                            |                    |             |             |                |                            |
|                                    |                                                     |                                          |                                          |                                 |                                                 |                                                                                   |                            |                    |             |             |                |                            |
|                                    |                                                     |                                          |                                          |                                 |                                                 |                                                                                   |                            |                    |             |             |                |                            |
|                                    |                                                     |                                          |                                          |                                 |                                                 |                                                                                   |                            |                    |             |             |                |                            |
|                                    |                                                     |                                          |                                          |                                 |                                                 |                                                                                   |                            |                    | DOOF        | R SCH       | EDUL           | .E 2                       |