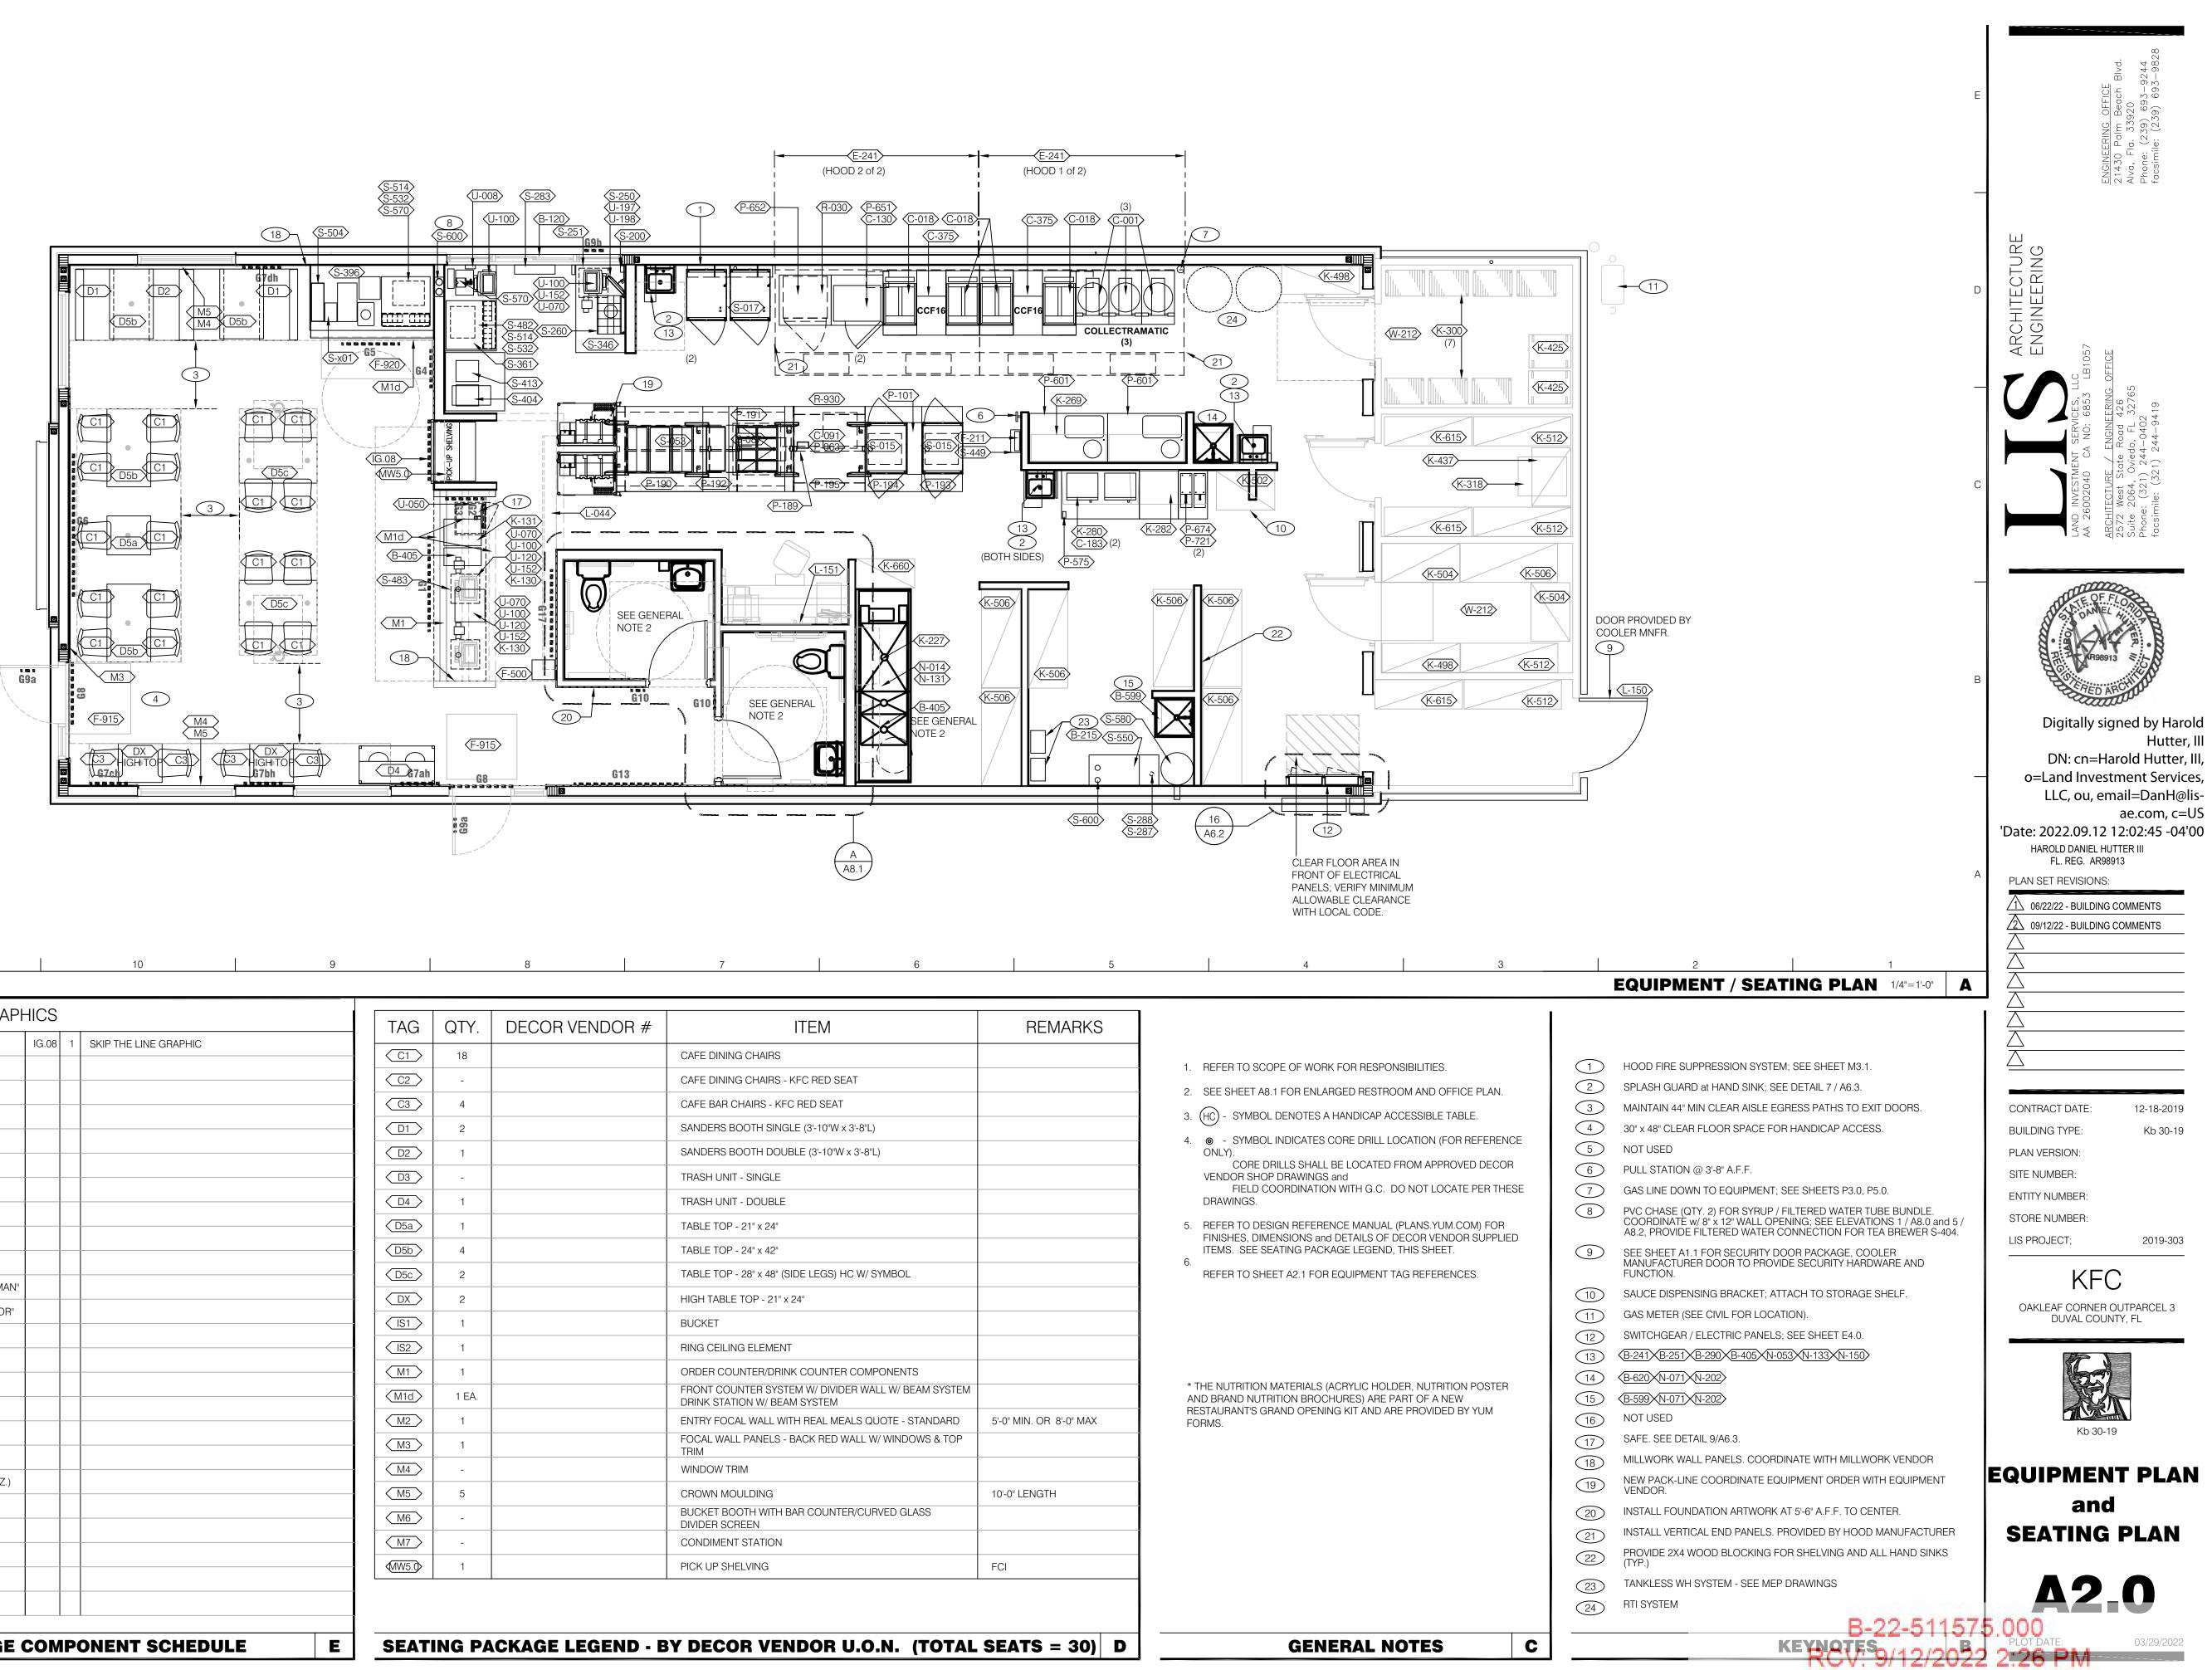

03/29/2022

|       | GRAPI                                          | HICS  |                         | TAG           | QTY.  | DECOR VENDOR # | ITEM                                                                                | REMARKS                 |
|-------|------------------------------------------------|-------|-------------------------|---------------|-------|----------------|-------------------------------------------------------------------------------------|-------------------------|
| G1 1  | "KITCHEN" SIGN                                 | IG.08 | 1 SKIP THE LINE GRAPHIC |               | 18    |                | CAFE DINING CHAIRS                                                                  |                         |
| G1a 1 | "ORIGINAL RECIPE" COUNTER GRAPHIC              |       |                         | <br><u>C2</u> | -     |                | CAFE DINING CHAIRS - KFC RED SEAT                                                   |                         |
| G2 1  | CHALK BOARD "FRESH FROM THE FARM" SIGN         |       |                         | <br><u> </u>  |       |                | CAFE BAR CHAIRS - KFC RED SEAT                                                      |                         |
| G3 1  | REAL MEALS GUARANTEE                           |       |                         |               | 2     |                | SANDERS BOOTH SINGLE (3'-10"W x 3'-8"L)                                             |                         |
| G4 1  | SECRET PROCESS ART                             |       |                         |               |       |                | SANDERS BOOTH DOUBLE (3'-10"W x 3'-8"L)                                             |                         |
| G5 1  | PEPSI FILLING STATION SIGN                     |       |                         | <br>          |       |                | TRASH UNIT - SINGLE                                                                 |                         |
| G6 1  | FOCAL WALL ART                                 |       |                         |               | -     |                |                                                                                     |                         |
| G7 2  | ARTWORK HANGING SYSTEM                         |       |                         |               |       |                | TRASH UNIT - DOUBLE                                                                 |                         |
| 7ah 1 | DINNING ROOM ARTWORK - "SOUTHERN INSPIRED"     |       |                         | D5a           |       |                | TABLE TOP - 21" x 24"                                                               |                         |
| 7bh 1 | DINNING ROOM ARTWORK - "4000 STATUES"          |       |                         |               | 4     |                | TABLE TOP - 24" x 42"                                                               |                         |
| 7ch 1 | DINNING ROOM ARTWORK - "No 1 CHICKEN SALESMAN" |       |                         |               | 2     |                | TABLE TOP - 28" x 48" (SIDE LEGS) HC W/ SYMBOL                                      |                         |
| 'dh 1 | DINNING ROOM ARTWORK - "SANDERS FOR SENATOR"   |       |                         |               | 2     |                | HIGH TABLE TOP - 21" x 24"                                                          |                         |
| G8 1  | "THANKS" MESSAGE                               |       |                         | <br>(IS1)     | 1     |                | BUCKET                                                                              |                         |
| i9a 1 | STORE HOURS - ENTRY DOOR                       |       |                         | <br>(IS2)     | 1     |                | RING CEILING ELEMENT                                                                |                         |
| 39b 1 | STORE HOURS - DT WINDOW                        |       |                         | <br>M1        | 1     |                | ORDER COUNTER/DRINK COUNTER COMPONENTS                                              |                         |
| 39c 1 | STORE HOURS - SPEAKER POST                     |       |                         | <br>(M1d)     | 1 EA. |                | FRONT COUNTER SYSTEM W/ DIVIDER WALL W/ BEAM SYSTEM<br>DRINK STATION W/ BEAM SYSTEM |                         |
| G10 2 |                                                |       |                         | <br><u>M2</u> | 1     |                | ENTRY FOCAL WALL WITH REAL MEALS QUOTE - STANDARD                                   | 5'-0" MIN. OR 8'-0" MAX |
| 313 1 | COMMUNITY MESSAGE                              |       |                         | <br>M3        | 1     |                | FOCAL WALL PANELS - BACK RED WALL W/ WINDOWS & TOP<br>TRIM                          |                         |
| 15a 1 | BOH ART - COMMUNICATION BOARD (VERT. & HORIZ.) |       |                         | <br><u>M4</u> | -     |                | WINDOW TRIM                                                                         |                         |
|       |                                                |       |                         | <br>M5        | 5     |                | CROWN MOULDING                                                                      | 10'-0" LENGTH           |
| 15b 1 | BOH ART - FAMILY PRIDE BOARD                   |       |                         | <br>(M6)      | -     |                | BUCKET BOOTH WITH BAR COUNTER/CURVED GLASS<br>DIVIDER SCREEN                        |                         |
| 15c 1 | BOH ART - COLONEL PROUD BOARD                  |       |                         | <br>M7        | -     |                | CONDIMENT STATION                                                                   |                         |
| 5d 1  | BOH ART - COLONEL TIE MIRROR                   |       |                         | <br>(MW5.0)   | 1     |                | PICK UP SHELVING                                                                    | FCI                     |
| 5e 1  | BOH ART - GREATEST CHICKEN COLLAGE             |       |                         |               | 1     | 1              | 1                                                                                   |                         |