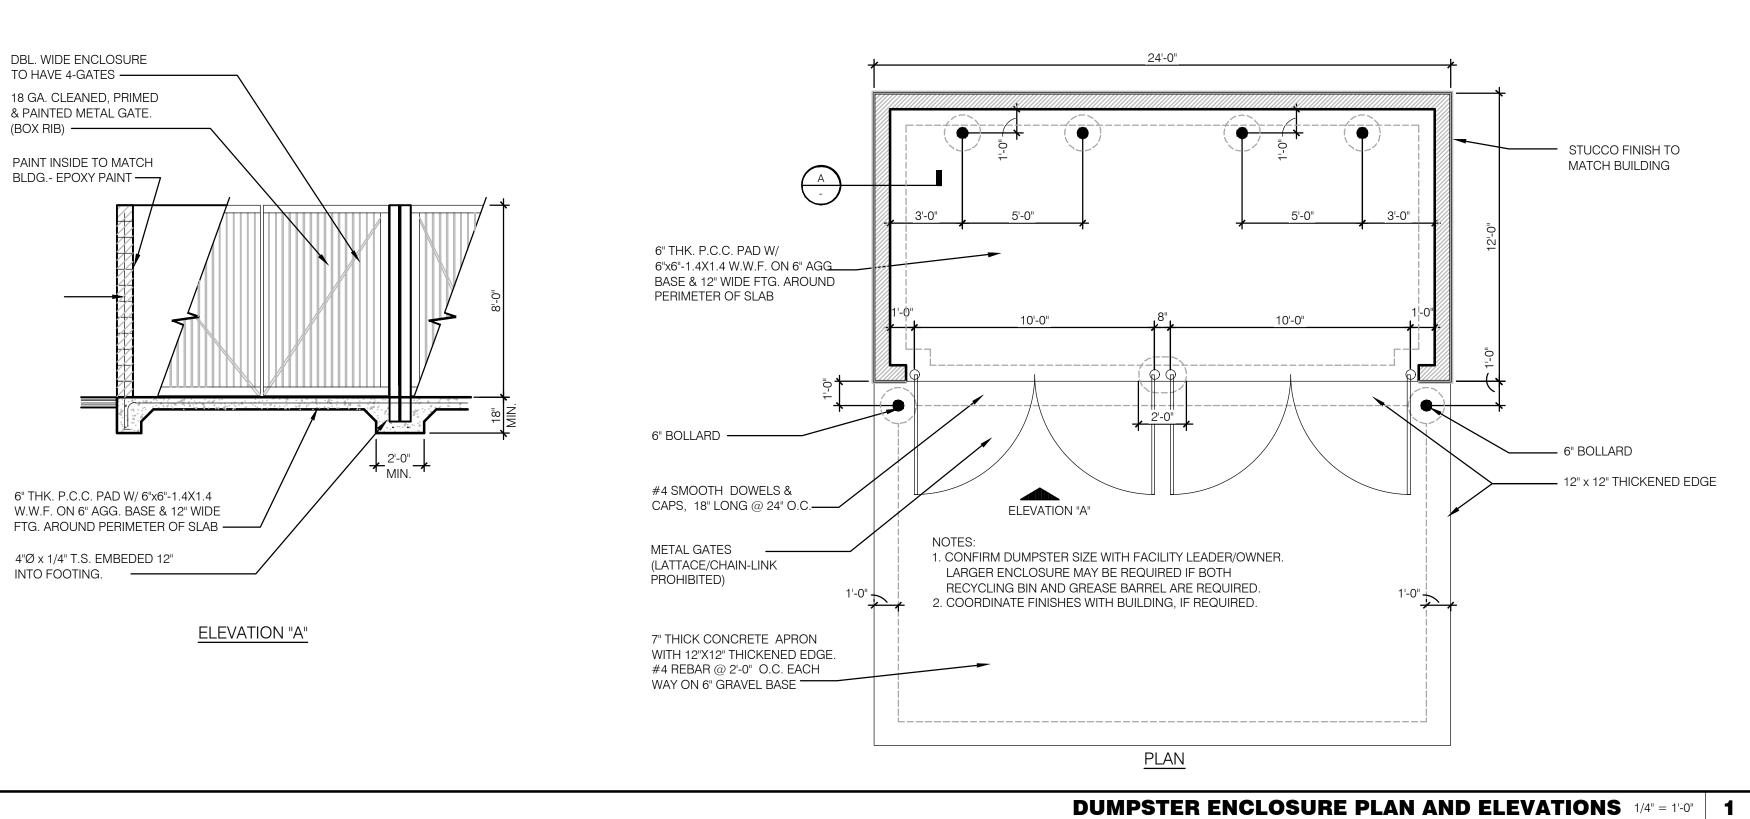

PLATE (TYP. OF 3)

TOP OF PAVEMENT

CANE BOLT (1 PER GATE)

OF GATE FRAME —

1-1/2" DIA. X 1" DEEP

CANE BOLT AT CLOSED & 90° OPEN POSITIONS

SLEEVE IN PAVEMENT FOR



WITH SWING LATCH.

**DUMPSTER ENCLOSURE DETAILS** 

KFC

THIS ITEM HAS BEEN ELECTRONICALLY

WAYNE CASE, PE ON JUNE 24, 2022, USING A DIGITAL SIGNATURE. PRINTED COPIES OF THIS DOCUMENT ARE NOT

CONSIDERED SIGNED AND SEALED AND THE SIGNATURE MUST BE VERIFIED ON ANY ELECTRONIC COPIES.

Digitally

Date:

signed by

**ROBERT W** 

2022.09.12

12-18-2019

Kb 30-19

2019-303

11:58:50

-04'00'

ROBERT WAYNE CASE FLORIDA PE. #44643

1 06/22/22 - BUILDING COMMENTS

2 09/12/22 - BUILDING COMMENTS

PLAN SET REVISIONS:

CONTRACT DATE:

BUILDING TYPE:

PLAN VERSION:

SITE NUMBER:

ENTITY NUMBER:

STORE NUMBER:

LIS PROJECT;

OAKLEA