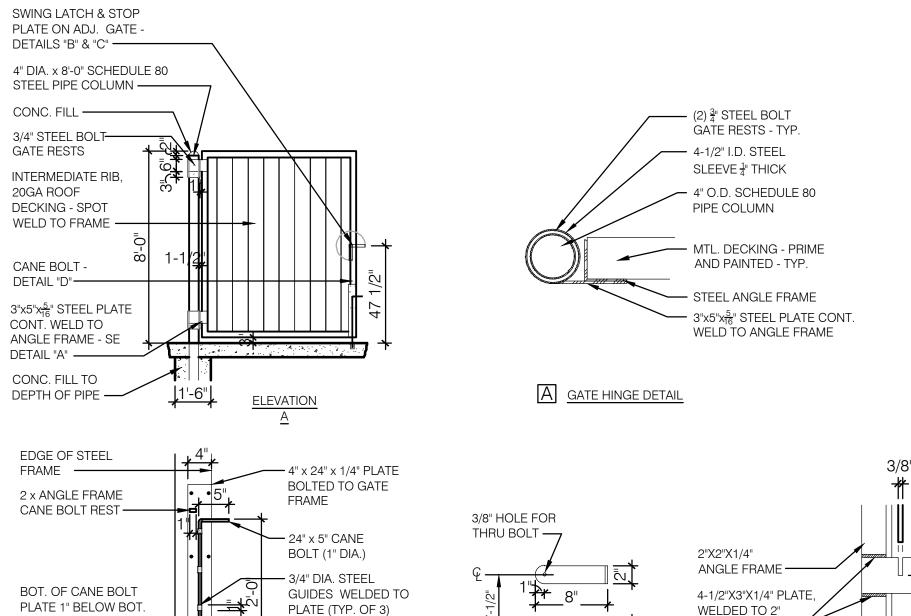

PLATE (TYP. OF 3)

TOP OF PAVEMENT

CANE BOLT (1 PER GATE)

OF GATE FRAME —

1-1/2" DIA. X 1" DEEP

CANE BOLT AT CLOSED & 90° OPEN POSITIONS

SLEEVE IN PAVEMENT FOR

WITH SWING LATCH.