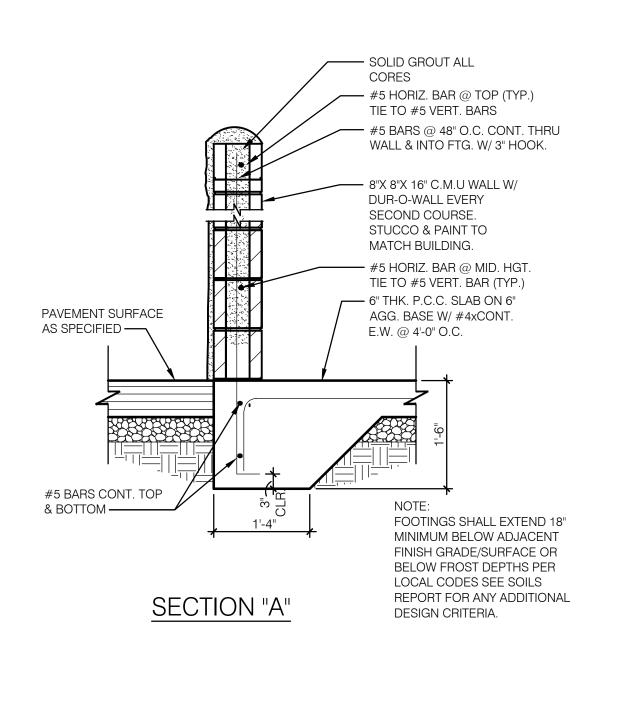

PLATE (TYP. OF 3)

TOP OF PAVEMENT

CANE BOLT (1 PER GATE)

OF GATE FRAME —

1-1/2" DIA. X 1" DEEP

CANE BOLT AT CLOSED & 90° OPEN POSITIONS

SLEEVE IN PAVEMENT FOR



WITH SWING LATCH.

**DUMPSTER ENCLOSURE DETAILS** 

KFC

THIS ITEM HAS BEEN ELECTRONICALLY

WAYNE CASE, PE ON JUNE 24, 2022, USING A DIGITAL SIGNATURE. PRINTED COPIES OF THIS DOCUMENT ARE NOT

CONSIDERED SIGNED AND SEALED AND THE SIGNATURE MUST BE VERIFIED ON ANY ELECTRONIC COPIES.

Digitally

Date:

signed by

**ROBERT W** 

2022.09.12

12-18-2019

Kb 30-19

2019-303

11:58:50

-04'00'

ROBERT WAYNE CASE FLORIDA PE. #44643

1 06/22/22 - BUILDING COMMENTS

2 09/12/22 - BUILDING COMMENTS

PLAN SET REVISIONS:

CONTRACT DATE:

BUILDING TYPE:

PLAN VERSION:

SITE NUMBER:

ENTITY NUMBER:

STORE NUMBER:

LIS PROJECT;

OAKLEAF