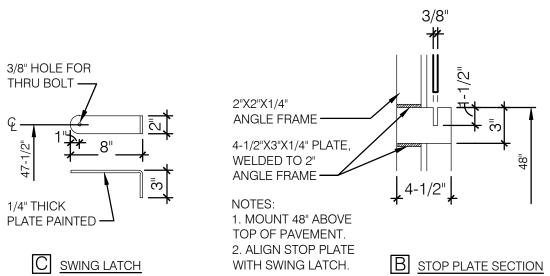

PLATE (TYP. OF 3)

TOP OF PAVEMENT

CANE BOLT (1 PER GATE)

OF GATE FRAME —

1-1/2" DIA. X 1" DEEP

CANE BOLT AT CLOSED & 90° OPEN POSITIONS

SLEEVE IN PAVEMENT FOR

WITH SWING LATCH.