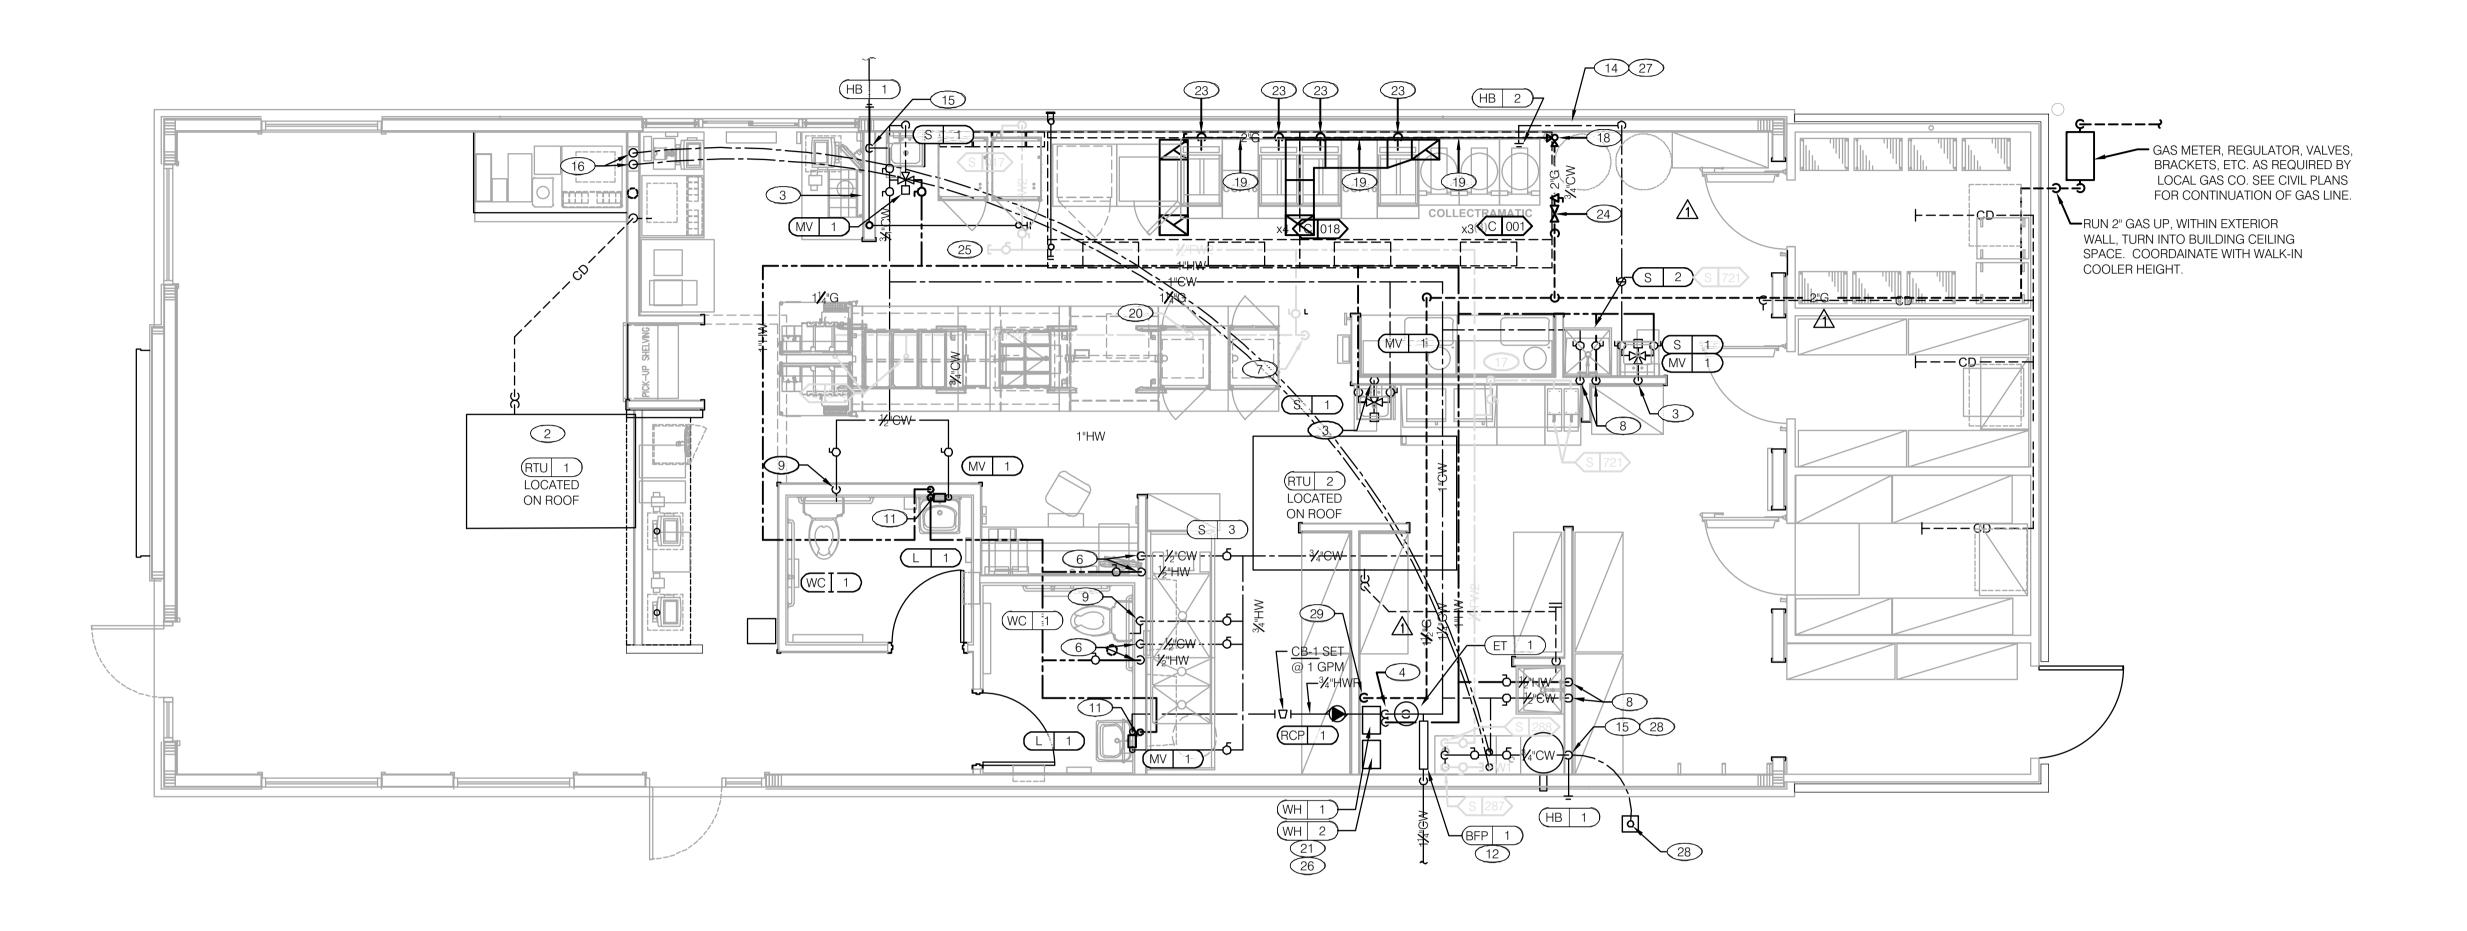

## WATER & GAS PLAN 1/4"=1'-0" A

- A. WATER DISTRIBUTION PIPING IS SHOWN ABOVE FINISH CEILING. UNDER SLAB DISTRIBUTION ALLOWED AT CONTRACTOR OPTION. COORDINATE ALL DETAILS.
- B. NO ROOF PENETRATIONS PERMITTED WITHIN THE ROOF "WATER VALLEYS", REFER TO ROOF PLAN FOR LOCATIONS.
- C. REFER TO SHT P4.0 FOR ROUGH-IN LOCATIONS.

**NOT USED** 

- D. REFER TO SHEET P5.0 FOR WATER AND GAS ISOMETRIC DRAWINGS.
- E. REFER TO RISER DIAGRAM ON SHEET P5.0 FOR ALL WATER SUPPLY
- PIPING SIZES.
- F. REFER TO RISER DIAGRAM ON SHEET P5.0 FOR ALL GAS PIPING SIZES.

- 1 NOT USED
- 2 NOT USED
- 3  $\frac{1}{2}$ " TEMPERED WATER LINE DOWN IN WALL TO HAND SINK.
- 4 1" HOT AND COLD WATER LINES TO WATER HEATER.
- 5  $\frac{1}{2}$ " HOT AND COLD WATER LINES IN DOWN WALL TO PREP SINK.
- 6  $\frac{1}{2}$ " HOT AND COLD WATER LINES DOWN IN WALL TO THREE COMPARTMENT SINK.
- 7  $\frac{1}{2}$ " FILTERED WATER LNE DOWN IN WALL TO BELOW SLAB. DO NOT INSTALL ANY JOINTS BELOW SLAB.
- 8 1/2" HOT AND COLD WATER LINES DOWN IN WALL TO THE MOP SINK.
- 9 1/2" COLD WATER LINE DOWN IN WALL TO WATER CLOSET FLUSHOMETER TANK.
- REDUCED PRESSURE BACKFLOW PREVENTER LOCATED ABOVE THE CEILING IF ALLOWED BY LOCAL UTILITY. PROVIDE SHUT-OFF VALVES AT BOTH SIDES OF BACKFLOW PREVENTER. PIPE RELIEF TO HUB DRAIN. VERIFY LOCATIONS WITH CIVIL DWGS. VERIFY WATER SERVICE REQUIREMENTS WITH CITY.
- 11) ½" TEMPERED WATER LINE DOWN IN WALL TO LAVATORY.
- $3\!\!\!/_4$ " COLD WATER LINE DOWN IN WALL TO WATER FILTERS <S-287> and <S-288>. SEE KEYNOTES 13 AND 16, THIS SHEET.
- 13 ½" FILTERED WATER LINE FROM WATER FILTER <\$-288> TO HOT HOLDING CABINETS <\$-015> / <\$-017> AND HOT WATER MACHINES <P-721>. SEE DRAWINGS A2.0, P5.0, AND P6.0. SEE KEYNOTES 7 and 17, THIS SHEET.
- (14) 1/2" COLD WATER LINE DOWN IN WALL TO INTERIOR HOSE BIBB. SEE KEYNOTE 27, THIS SHEET.
- 15)  $\frac{1}{2}$ " COLD WATER LINE DOWN IN WALL TO EXTERIOR HOSE BIBB.

- BUNDLED SYRUP LINES FROM FILTER <2-287> TO BEVERAGE DISPENSERS <S-532> AND FILTERED WATER LINES TO ICE CUBERS <S-512>. SEE DRAWINGS A2.0, A7.1, P5.0 AND P6.0.
- 17 ½" FILTERED WATER DOWN IN WALL TO BUNN HOT WATER MACHINES < P-721> (Qty. 2). BRANCH-OFF FOR EACH DISPENSER, STUB OUT OF WALL @ 6'-0" A.F.F. PROVIDE MANUAL CUT-OFF VALVE FOR EACH DISPENSER. SEE ELEVATION 7 / A8.2 FOR REFERENCE.
- 18) 2" WALL-MOUNTED GAS PIPE DOWN WALL TO COOKING EQUIPMENT. COORDINATE LOCATION w/ WALK-IN COOLER BOX.
- 2" GAS MANIFOLD ALONG WALL TO COOKING EQUIPMENT. MOUNTING HEIGHT @ 12" A.F.F.
- 20 ½" FILTER WATER STUB-UP FROM BELOW SLAB TO 1" A.F.F. FOR CONNECTION TO HEATED CABINETS <S-015> (Qty. 2) and <S-017> (Qty. 2). SEE KEYNOTE 7, THIS SHEET.
- 3" PVC EXHAUST AND INTAKE FLUES FROM WATER HEATERS, PIPE INTAKE THRU ROOF AND EXHAUST THRU REAR WALL AS RECOMMENDED BY MANUFACTURER. SEE SHEET M2.0 AND DETAIL 2/P6.0.
- 1" GAS CONNECTION FOR FUTURE / OPTIONAL SINGLE OPEN FRYER; SEE SHEET P5.0. VERIFY WITH OWNER. 1" GAS CONNECTION TO EACH PRESSURE FRYER. PROVIDE FLEXIBLE HOSE KIT AS INDICATED ON ARCHITECTUAL DRAWING A2.1.
- 24 EMERGENCY GAS SHUT-OFF VALVE LOCATED BELOW CEILING.
- OPTIONAL COFFEE AND TEA MAKERS: VERIFY WITH OWNER IF REQUIRED. PROVIDE ½" FILTER WATER TO EACH IF REQUIRED. WATER HEATER (WH-1) AND (WH-2). PIPE CONDENSATE LINE, T&P DISCHARGE AND DRAIN PAN TO FLOOR SINK. SEE WATER HEATER DETAIL 2 / P6.0.
- PROVIDE 3/4" HOSE BIB CONNECTION. ROUGH-IN @ 24" A.F.F.
- 1" COLD WATER LINE DOWN IN WALL TO EXTERIOR IRRIGATION VALVE BOX. COORDINATE WITH IRRIGATION TIMER (IR-01) LOCATED IN MANAGER'S OFFICE; COORDINATE WITH ELECTRICAL.
- 29 1½" GAS PIPE DOWN TO WATER HEATERS.
- 30 NOTE NOT USED.
- PROVIDE ¾" COLD WATER SUPPLY STUB UP AND SHUT OFF VALVE FOR FUTURE CONNECTION TO ROOF TOP HOSE BIBB.

WATER & GAS PLAN NOTES **KEY NOTES** D