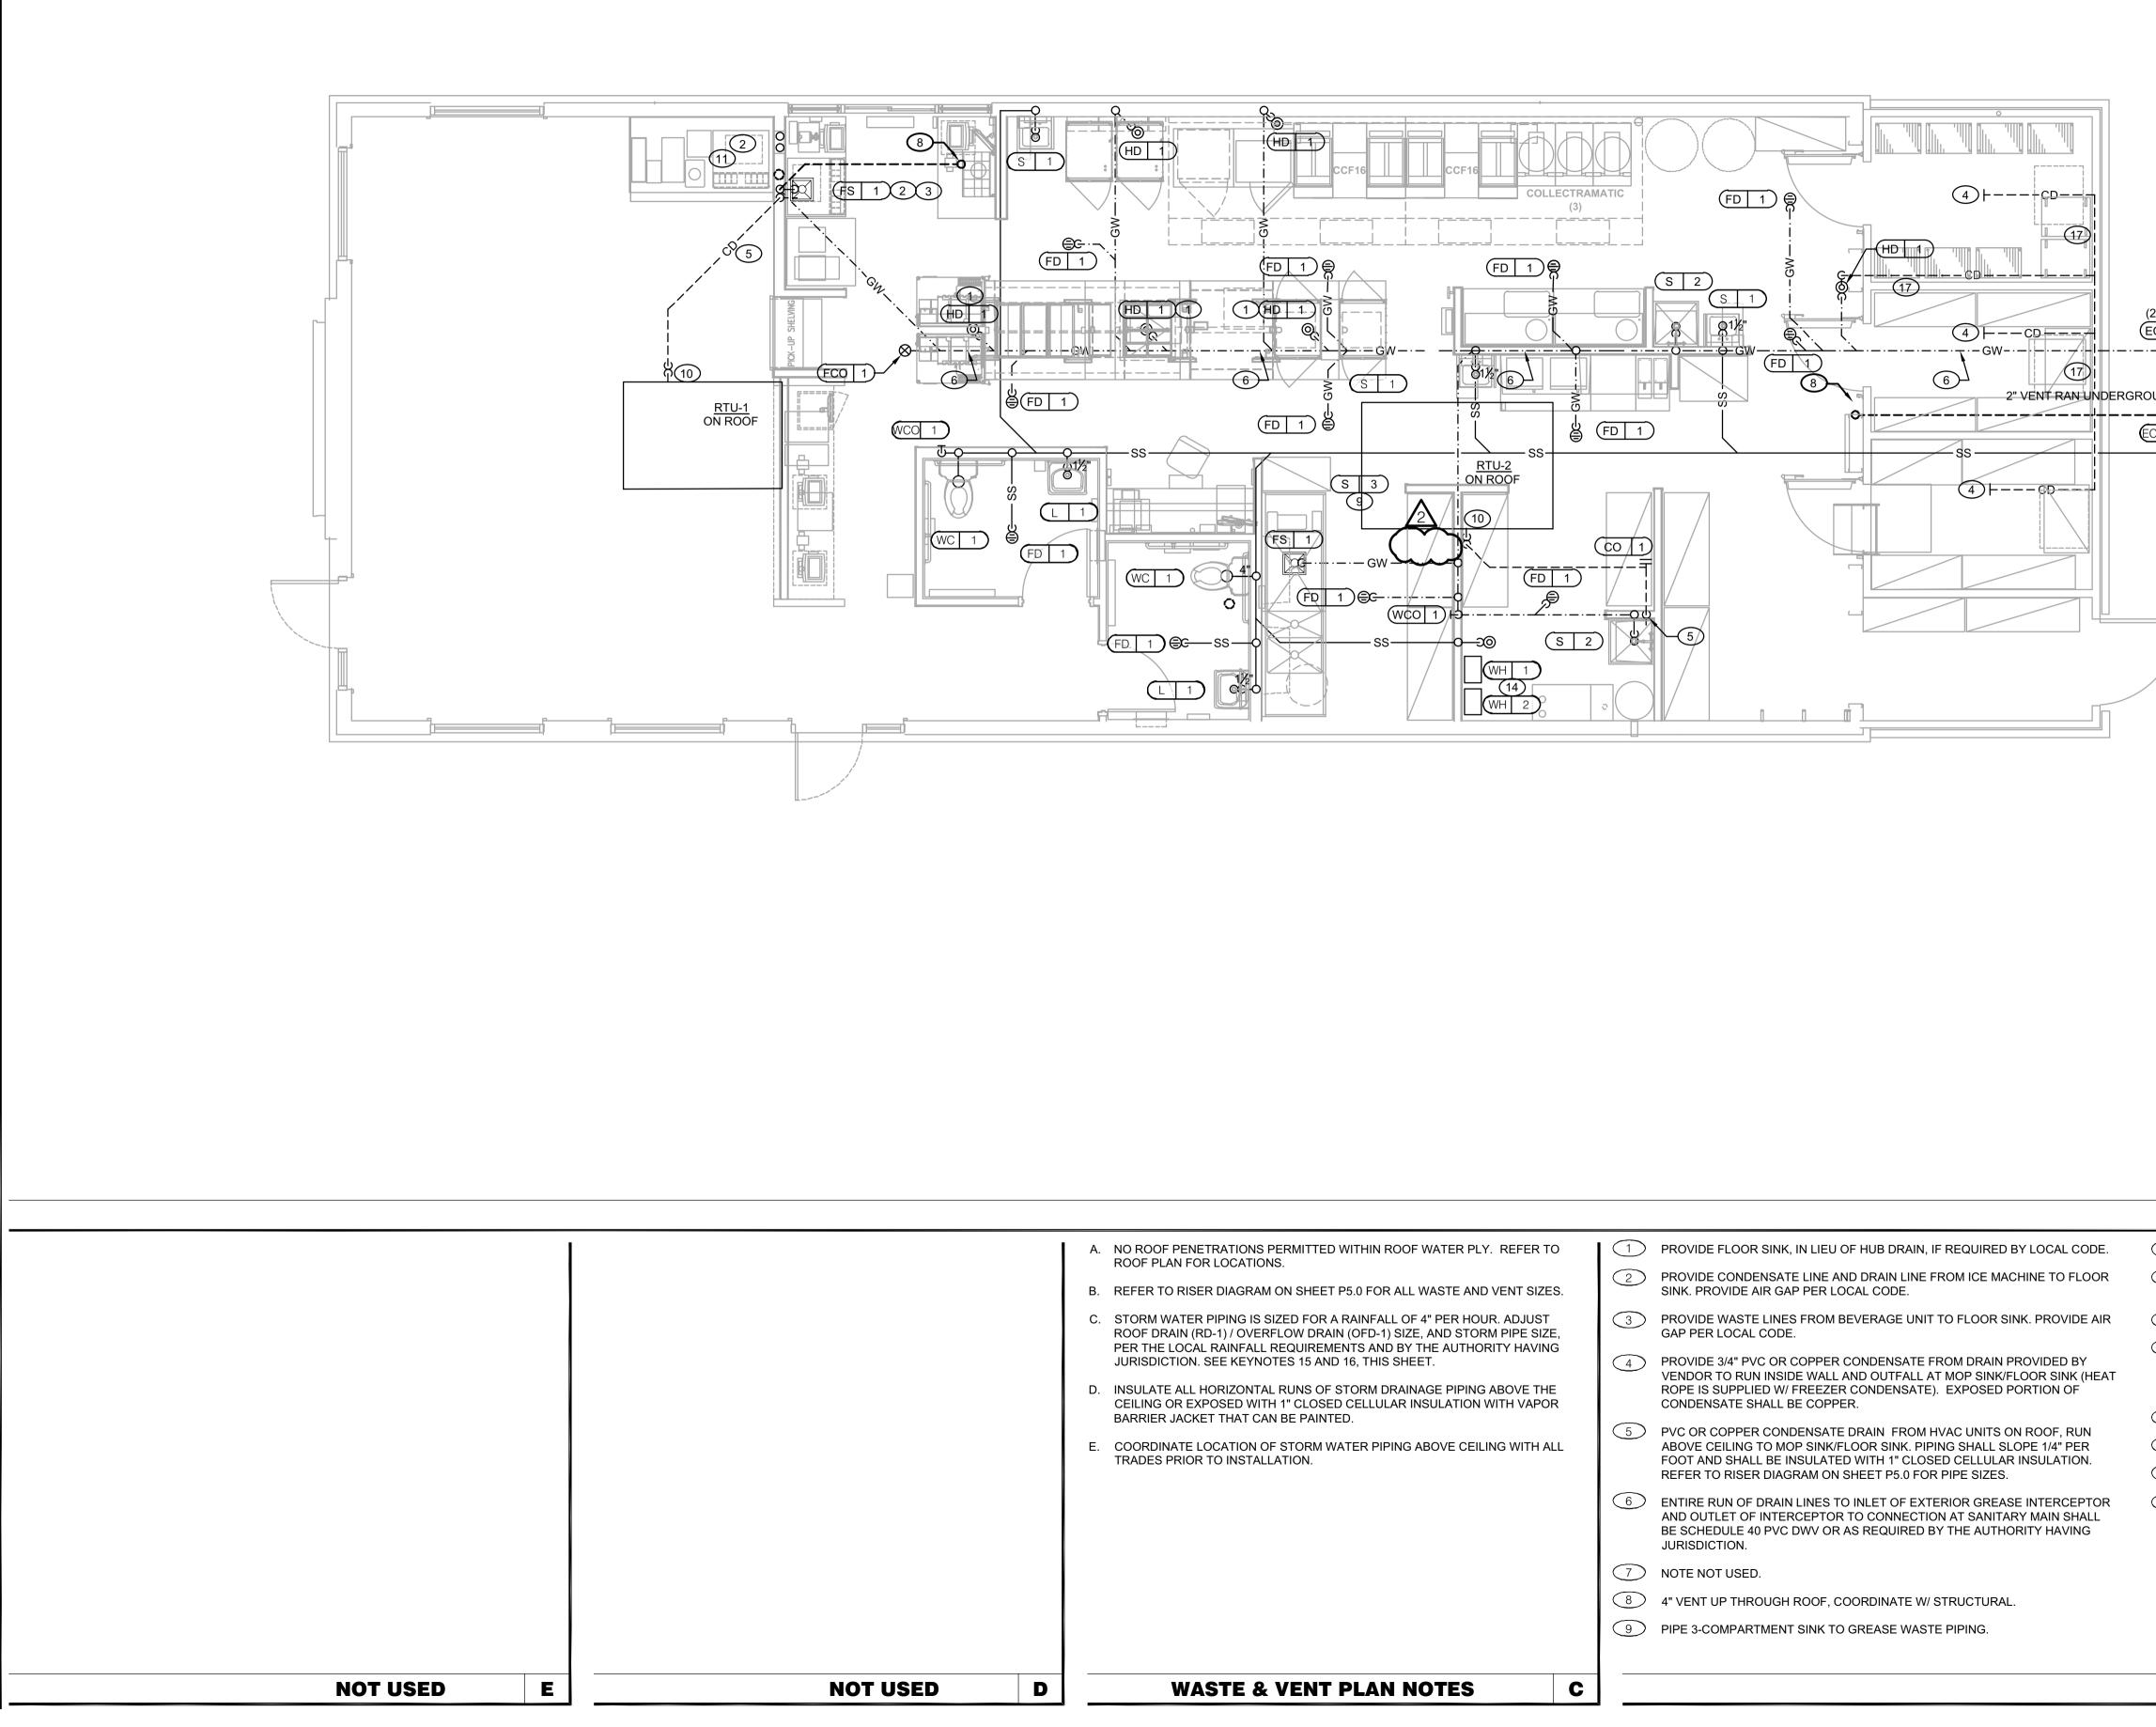

|    | WASTE & VENT PLAN NOTES                                                                                                                                                                      | С    |                                                                                                                                                                                                                                                             |
|----|----------------------------------------------------------------------------------------------------------------------------------------------------------------------------------------------|------|-------------------------------------------------------------------------------------------------------------------------------------------------------------------------------------------------------------------------------------------------------------|
|    |                                                                                                                                                                                              | 9    | PIPE 3-COMPARTMENT SINK TO GREASE WASTE PIPING.                                                                                                                                                                                                             |
|    |                                                                                                                                                                                              | 8    | 4" VENT UP THROUGH ROOF, COORDINATE W/ STRUCTURAL.                                                                                                                                                                                                          |
|    |                                                                                                                                                                                              | 7    | NOTE NOT USED.                                                                                                                                                                                                                                              |
|    |                                                                                                                                                                                              | 6    | ENTIRE RUN OF DRAIN LINES TO INLET OF EXTERIOR GREASE INTERCEPTOF<br>AND OUTLET OF INTERCEPTOR TO CONNECTION AT SANITARY MAIN SHALL<br>BE SCHEDULE 40 PVC DWV OR AS REQUIRED BY THE AUTHORITY HAVING<br>JURISDICTION.                                       |
| E. | COORDINATE LOCATION OF STORM WATER PIPING ABOVE CEILING WITH AL<br>TRADES PRIOR TO INSTALLATION.                                                                                             | L    | PVC OR COPPER CONDENSATE DRAIN FROM HVAC UNITS ON ROOF, RUN<br>ABOVE CEILING TO MOP SINK/FLOOR SINK. PIPING SHALL SLOPE 1/4" PER<br>FOOT AND SHALL BE INSULATED WITH 1" CLOSED CELLULAR INSULATION.<br>REFER TO RISER DIAGRAM ON SHEET P5.0 FOR PIPE SIZES. |
| D. | INSULATE ALL HORIZONTAL RUNS OF STORM DRAINAGE PIPING ABOVE THE<br>CEILING OR EXPOSED WITH 1" CLOSED CELLULAR INSULATION WITH VAPOR<br>BARRIER JACKET THAT CAN BE PAINTED.                   | 2    | VENDOR TO RUN INSIDE WALL AND OUTFALL AT MOP SINK/FLOOR SINK (HEA<br>ROPE IS SUPPLIED W/ FREEZER CONDENSATE). EXPOSED PORTION OF<br>CONDENSATE SHALL BE COPPER.                                                                                             |
|    | ROOF DRAIN (RD-1) / OVERFLOW DRAIN (OFD-1) SIZE, AND STORM PIPE SIZE<br>PER THE LOCAL RAINFALL REQUIREMENTS AND BY THE AUTHORITY HAVING<br>JURISDICTION. SEE KEYNOTES 15 AND 16, THIS SHEET. | ·    |                                                                                                                                                                                                                                                             |
| C. | STORM WATER PIPING IS SIZED FOR A RAINFALL OF 4" PER HOUR. ADJUST                                                                                                                            | 3    |                                                                                                                                                                                                                                                             |
| В. |                                                                                                                                                                                              | S. 2 | <ul> <li>PROVIDE CONDENSATE LINE AND DRAIN LINE FROM ICE MACHINE TO FLOOF<br/>SINK. PROVIDE AIR GAP PER LOCAL CODE.</li> </ul>                                                                                                                              |
| Α. | NO ROOF PENETRATIONS PERMITTED WITHIN ROOF WATER PLY. REFER TO ROOF PLAN FOR LOCATIONS.                                                                                                      | 1    | PROVIDE FLOOR SINK, IN LIEU OF HUB DRAIN, IF REQUIRED BY LOCAL CODE                                                                                                                                                                                         |

|                                           | <b>REVIEWED</b><br>For Code Compliance<br>City of Ocala Growth Management<br>BLD22-1101 09/07/22                                                                                                                                                                                                                                                                                                                                                                                                                                                                                                                                                                                                                                                                                                                                                                                                                                                                                                                                                                                                                                                                                                                                                                                                                                                                                                                                                                                                                                                                                                                                                                                                                                                                                                                                                                                                                                                                                                                                                                                                                                                                                                                                                                                                                                                                                                                                                                                                                                                                                                                                                                                                                                                                                                                                                                                                                                                                                                                                  | LE<br>ENGINEERING OFFICE<br>21430 Palm Beach Blvd.<br>Alva, Fla. 33920<br>Phone: (239) 693-9828<br>facsimile: (239) 693-9828                                                                                                                                                                                                                                                                                |
|-------------------------------------------|-----------------------------------------------------------------------------------------------------------------------------------------------------------------------------------------------------------------------------------------------------------------------------------------------------------------------------------------------------------------------------------------------------------------------------------------------------------------------------------------------------------------------------------------------------------------------------------------------------------------------------------------------------------------------------------------------------------------------------------------------------------------------------------------------------------------------------------------------------------------------------------------------------------------------------------------------------------------------------------------------------------------------------------------------------------------------------------------------------------------------------------------------------------------------------------------------------------------------------------------------------------------------------------------------------------------------------------------------------------------------------------------------------------------------------------------------------------------------------------------------------------------------------------------------------------------------------------------------------------------------------------------------------------------------------------------------------------------------------------------------------------------------------------------------------------------------------------------------------------------------------------------------------------------------------------------------------------------------------------------------------------------------------------------------------------------------------------------------------------------------------------------------------------------------------------------------------------------------------------------------------------------------------------------------------------------------------------------------------------------------------------------------------------------------------------------------------------------------------------------------------------------------------------------------------------------------------------------------------------------------------------------------------------------------------------------------------------------------------------------------------------------------------------------------------------------------------------------------------------------------------------------------------------------------------------------------------------------------------------------------------------------------------------|-------------------------------------------------------------------------------------------------------------------------------------------------------------------------------------------------------------------------------------------------------------------------------------------------------------------------------------------------------------------------------------------------------------|
| 2-WAY)<br>=CO 1<br>⊗<br>DUND<br>CO 1<br>⊗ | SEE CIVIL DRAWINGS<br>FOR CONTINUATION<br>(GI 1)<br>(CO 1)<br>( | ARCHITECTURE<br>LAND INVESTMENT SERVICES, LLC<br>AA 26002040 CA NO: 6853 LB1057<br>ARCHITECTURE / ENGINEERING<br>S2572 West State Road 426<br>Suite 2064, Oviedo, FL 32765<br>Fhone: (321) 244-0402<br>facsimile: (321) 244-0402                                                                                                                                                                            |
|                                           |                                                                                                                                                                                                                                                                                                                                                                                                                                                                                                                                                                                                                                                                                                                                                                                                                                                                                                                                                                                                                                                                                                                                                                                                                                                                                                                                                                                                                                                                                                                                                                                                                                                                                                                                                                                                                                                                                                                                                                                                                                                                                                                                                                                                                                                                                                                                                                                                                                                                                                                                                                                                                                                                                                                                                                                                                                                                                                                                                                                                                                   | Digitally signed by<br>ROBERT W CASE<br>Date: 2022.03.31<br>10:29:16 -04'00'<br>ROBERT WAYNE CASE<br>FLORIDA PE. #44643<br>PLAN SET REVISIONS:                                                                                                                                                                                                                                                              |
| (10)                                      | WASTE & VENT PLAN       1/4"=1"-0"         I-1/2" CONDENSATE DRAIN DOWN FROM RTU. SEE DETAIL 13 ON DWG. P6.0.                                                                                                                                                                                                                                                                                                                                                                                                                                                                                                                                                                                                                                                                                                                                                                                                                                                                                                                                                                                                                                                                                                                                                                                                                                                                                                                                                                                                                                                                                                                                                                                                                                                                                                                                                                                                                                                                                                                                                                                                                                                                                                                                                                                                                                                                                                                                                                                                                                                                                                                                                                                                                                                                                                                                                                                                                                                                                                                     | △         △         △         △         △         △         △         △         △         △         △         △         △         △         △         △         △         △         △         △         △         ○         BUILDING TYPE:       Kb 30-19         PLAN VERSION:       2018.A         SITE NUMBER:       2018.A         SITE NUMBER:       STORE NUMBER:         LIS PROJECT;       2019-304 |
| 11<br>(12)<br>(13)<br>(14)<br>(15)        | RUN DRAIN LINE FROM S/S DRINK MACHINE THRU WALL OPENING TO<br>OUTFALL AT FLOOR SINK BENEATH D/T DRINK MACHINE<br>NOT USED.<br>1-1/2" CONDENSATE DRAIN PIPE DOWN TO MOP SINK/HUB DRAIN. PROVIDE<br>AIR GAP AS REQUIRED BY CODE. IF REQUIRED RUN CONDENSATE PIPING TO<br>EXTERIOR DRYWELL, RETENTION AREA OR STORM SEWER AS DIRECTED BY<br>THE AUTHORITY HAVING JURISDICTION.<br>WATER HEATER CONDENSATE. SEE DETAIL 2 / P6.0.<br>NOTE NOT USED.                                                                                                                                                                                                                                                                                                                                                                                                                                                                                                                                                                                                                                                                                                                                                                                                                                                                                                                                                                                                                                                                                                                                                                                                                                                                                                                                                                                                                                                                                                                                                                                                                                                                                                                                                                                                                                                                                                                                                                                                                                                                                                                                                                                                                                                                                                                                                                                                                                                                                                                                                                                    | KFC<br>3615 W SILVER SPRINGS BLVD.<br>OCALA, FL<br>Kb 30-19                                                                                                                                                                                                                                                                                                                                                 |
| (16)<br>(17)                              | NOTE NOT USED.<br>HEAT TRACE WASTE PIPING BELOW FREEZER/COOLER.                                                                                                                                                                                                                                                                                                                                                                                                                                                                                                                                                                                                                                                                                                                                                                                                                                                                                                                                                                                                                                                                                                                                                                                                                                                                                                                                                                                                                                                                                                                                                                                                                                                                                                                                                                                                                                                                                                                                                                                                                                                                                                                                                                                                                                                                                                                                                                                                                                                                                                                                                                                                                                                                                                                                                                                                                                                                                                                                                                   | waste and<br>vent plan<br>P2.0                                                                                                                                                                                                                                                                                                                                                                              |

**KEY NOTES** 

В

PLOT DATE:

03/29/2022