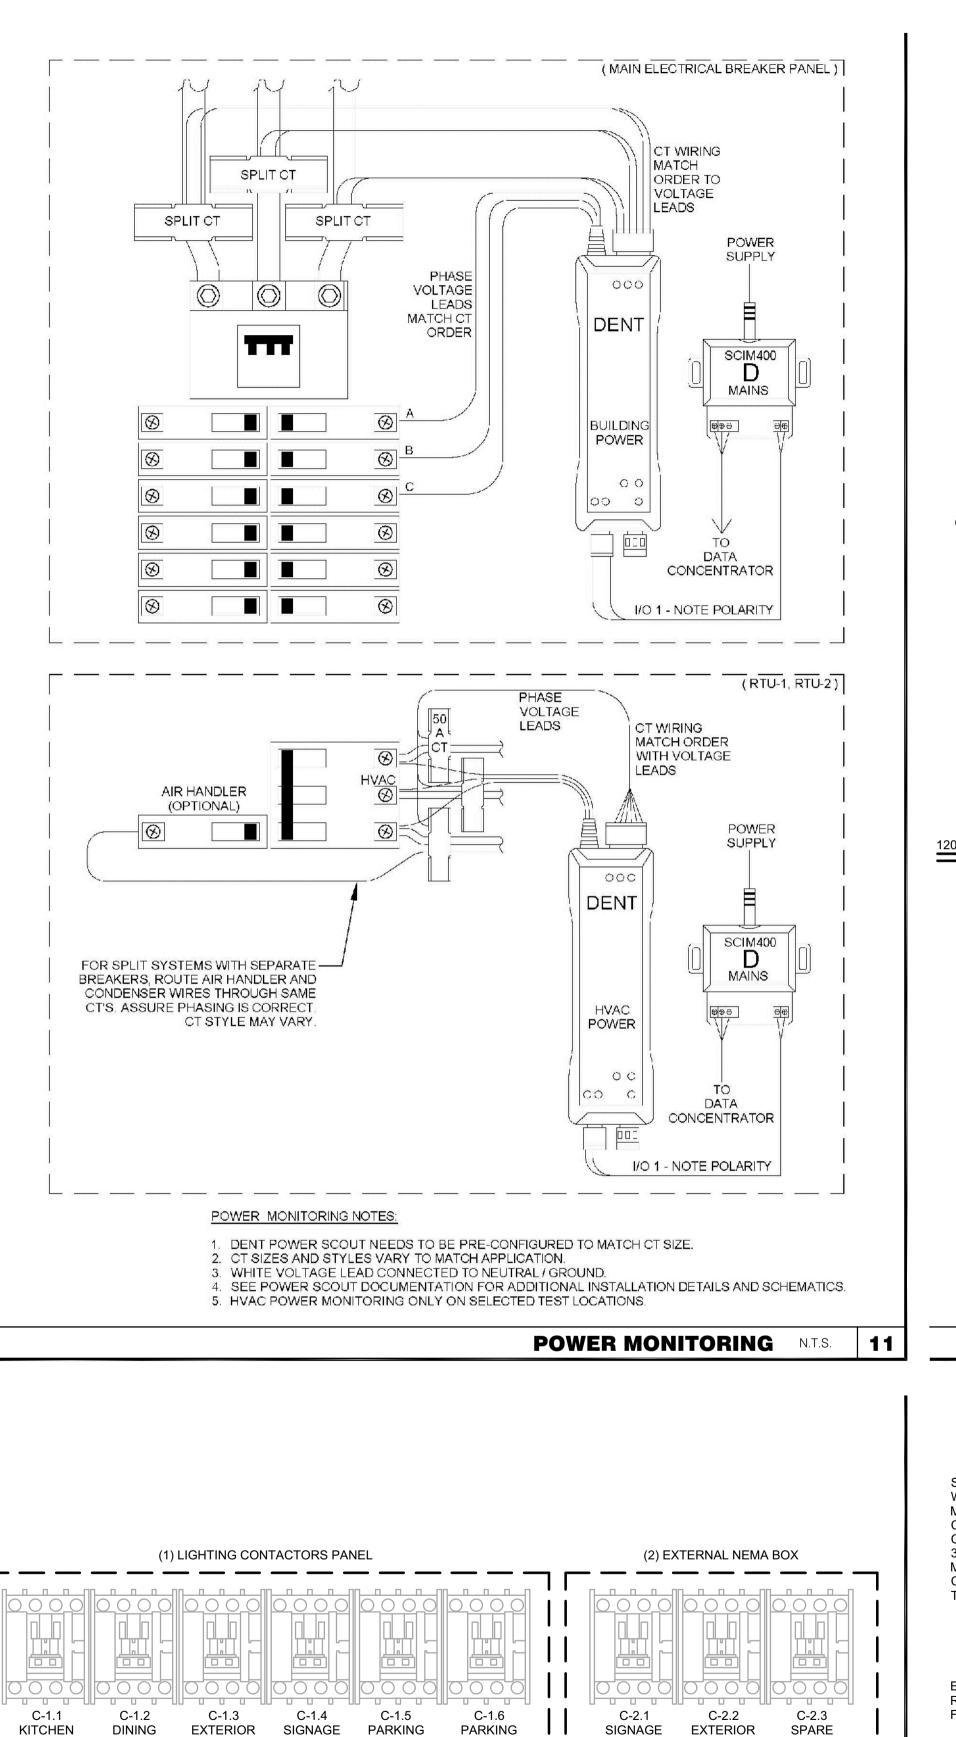

LIGHTING CONTACTOR NOTES:

1. WIRE COILS OF SLAVE CONTACTORS TO CORRESPONDING COILS IN LIGHTING CONTROL.

3. LIGHTING CONTACTORS PANEL, EXTERNAL NEMA BOX, and ALL ASSOCIATED CONTACTORS BY GC.

LIGHTING CONTACTOR SCHEDULE N.T.S.

2. COORDINATE WITH LIGHTING CONTACTOR DETAIL 8 / E6.0.

LIGHTING CONTROL N.T.S.

| $\triangle$                |      |
|----------------------------|------|
| $\triangle$                |      |
| $\triangle$                |      |
| $\triangle$                |      |
| $\frac{\triangle}{\wedge}$ |      |
| $\frac{\Delta}{\wedge}$    |      |
| $\wedge$                   |      |
| $\overline{\wedge}$        |      |
| <del>_</del>               |      |
| CONTRACT DATE:             | 2019 |
| CONTRACT DATE.             | 2019 |