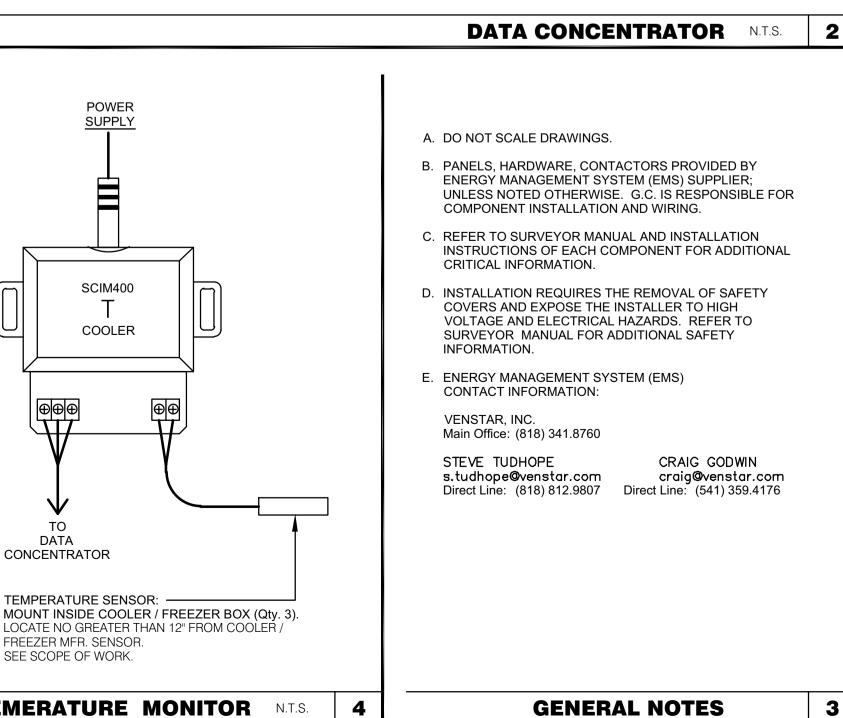

LIGHTING CONTACTOR NOTES:

1. WIRE COILS OF SLAVE CONTACTORS TO CORRESPONDING COILS IN LIGHTING CONTROL.

3. LIGHTING CONTACTORS PANEL, EXTERNAL NEMA BOX, and ALL ASSOCIATED CONTACTORS BY GC.

LIGHTING CONTACTOR SCHEDULE N.T.S.

2. COORDINATE WITH LIGHTING CONTACTOR DETAIL 8 / E6.0.





LIGHTING CONTROL N.T.S.











| $\triangle$                |      |
|----------------------------|------|
| $\triangle$                |      |
| $\triangle$                |      |
| $\triangle$                |      |
| $\frac{\triangle}{\wedge}$ |      |
| $\frac{\Delta}{\wedge}$    |      |
| $\wedge$                   |      |
| $\overline{\wedge}$        |      |
| <del>_</del>               |      |
| CONTRACT DATE:             | 2019 |
| CONTRACT DATE.             | 2019 |

BUILDING TYPE: Kb 30-19 PLAN VERSION: 2018.A SITE NUMBER: **ENTITY NUMBER:** STORE NUMBER:

LIS PROJECT; 2019-304

KFC 3615 W SILVER SPRINGS BLVD.

OCALA, FL



**ENERGY MANAGEMENT SYSTEM DETAILS** 

3 **GENERAL NOTES** 

CRAIG GODWIN

craig@venstar.com