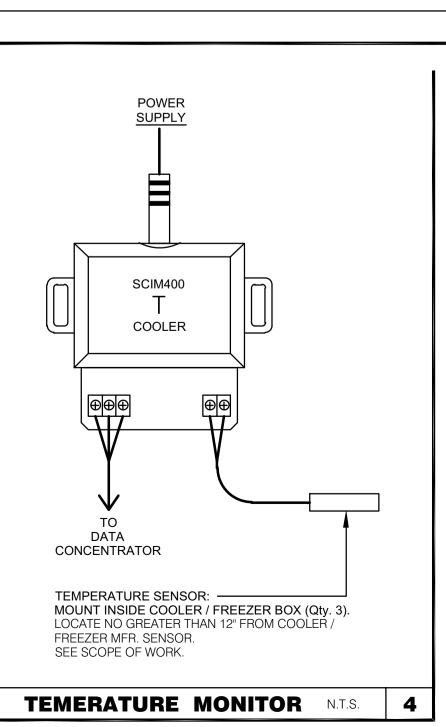

LIGHTING CONTACTOR NOTES:

1. WIRE COILS OF SLAVE CONTACTORS TO CORRESPONDING COILS IN LIGHTING CONTROL.

3. LIGHTING CONTACTORS PANEL, EXTERNAL NEMA BOX, and ALL ASSOCIATED CONTACTORS BY GC.

LIGHTING CONTACTOR SCHEDULE N.T.S.

2. COORDINATE WITH LIGHTING CONTACTOR DETAIL 8 / E6.0.





LIGHTING CONTROL N.T.S.











| $\triangle$                |      |
|----------------------------|------|
| $\triangle$                |      |
| $\triangle$                |      |
| $\triangle$                |      |
| $\frac{\triangle}{\wedge}$ |      |
| $\frac{\Delta}{\wedge}$    |      |
| $\wedge$                   |      |
| $\overline{\wedge}$        |      |
| <del>_</del>               |      |
| CONTRACT DATE:             | 2019 |
| CONTRACT DATE.             | 2019 |

BUILDING TYPE: Kb 30-19 PLAN VERSION: 2018.A SITE NUMBER: **ENTITY NUMBER:** STORE NUMBER:

LIS PROJECT; 2019-304

KFC 3615 W SILVER SPRINGS BLVD.

OCALA, FL



**ENERGY MANAGEMENT SYSTEM DETAILS** 

3 **GENERAL NOTES** 

CRAIG GODWIN

craig@venstar.com