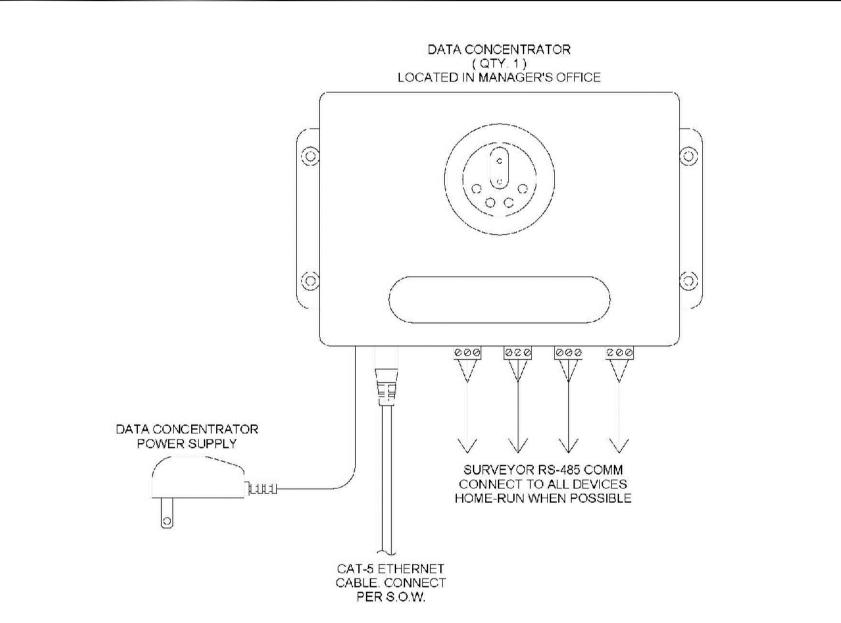

LIGHTING CONTACTOR NOTES:

1. WIRE COILS OF SLAVE CONTACTORS TO CORRESPONDING COILS IN LIGHTING CONTROL.

3. LIGHTING CONTACTORS PANEL, EXTERNAL NEMA BOX, and ALL ASSOCIATED CONTACTORS BY GC.

LIGHTING CONTACTOR SCHEDULE N.T.S.

2. COORDINATE WITH LIGHTING CONTACTOR DETAIL 8 / E6.0.





LIGHTING CONTROL N.T.S.











| $\triangle$                |      |
|----------------------------|------|
| $\triangle$                |      |
| $\triangle$                |      |
| $\triangle$                |      |
| $\frac{\triangle}{\wedge}$ |      |
| $\frac{\Delta}{\wedge}$    |      |
| $\wedge$                   |      |
| $\overline{\wedge}$        |      |
| <del>_</del>               |      |
| CONTRACT DATE:             | 2019 |
| CONTRACT DATE.             | 2019 |

BUILDING TYPE: Kb 30-19 PLAN VERSION: 2018.A SITE NUMBER: **ENTITY NUMBER:** STORE NUMBER:

LIS PROJECT; 2019-304

KFC 3615 W SILVER SPRINGS BLVD.

OCALA, FL



**ENERGY MANAGEMENT SYSTEM DETAILS** 

3 **GENERAL NOTES** 

CRAIG GODWIN

craig@venstar.com