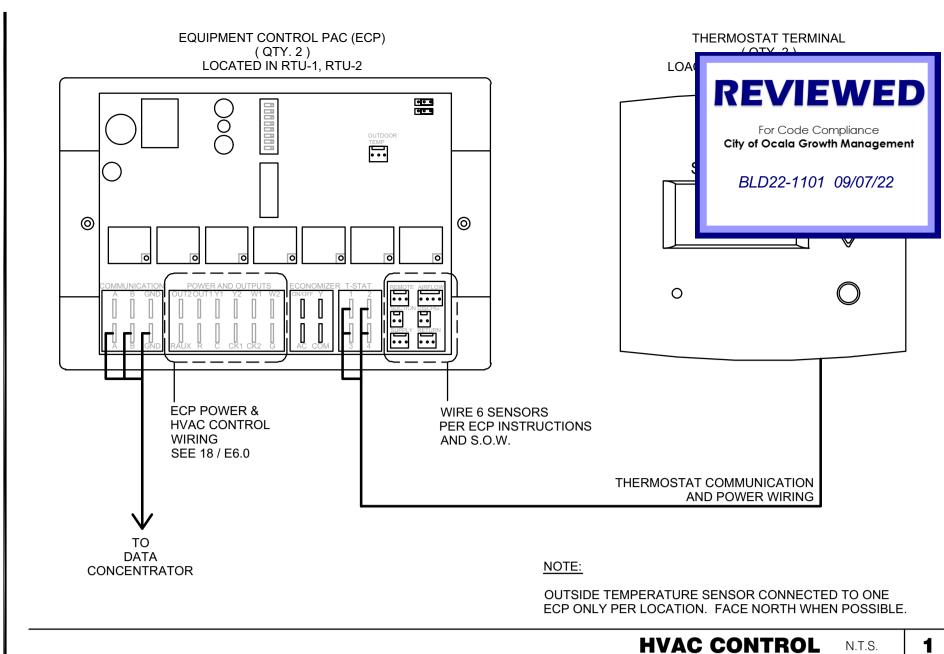

LIGHTING CONTACTOR NOTES:

1. WIRE COILS OF SLAVE CONTACTORS TO CORRESPONDING COILS IN LIGHTING CONTROL.

3. LIGHTING CONTACTORS PANEL, EXTERNAL NEMA BOX, and ALL ASSOCIATED CONTACTORS BY GC.

LIGHTING CONTACTOR SCHEDULE N.T.S.

2. COORDINATE WITH LIGHTING CONTACTOR DETAIL 8 / E6.0.





LIGHTING CONTROL N.T.S.











| $\triangle$                |      |
|----------------------------|------|
| $\triangle$                |      |
| $\triangle$                |      |
| $\triangle$                |      |
| $\frac{\triangle}{\wedge}$ |      |
| $\frac{\Delta}{\wedge}$    |      |
| $\wedge$                   |      |
| $\overline{\wedge}$        |      |
| <del>_</del>               |      |
| CONTRACT DATE:             | 2019 |
| CONTRACT DATE.             | 2019 |

BUILDING TYPE: Kb 30-19 PLAN VERSION: 2018.A SITE NUMBER: **ENTITY NUMBER:** STORE NUMBER:

LIS PROJECT; 2019-304

KFC 3615 W SILVER SPRINGS BLVD.

OCALA, FL



**ENERGY MANAGEMENT SYSTEM DETAILS** 

3 **GENERAL NOTES** 

CRAIG GODWIN

craig@venstar.com