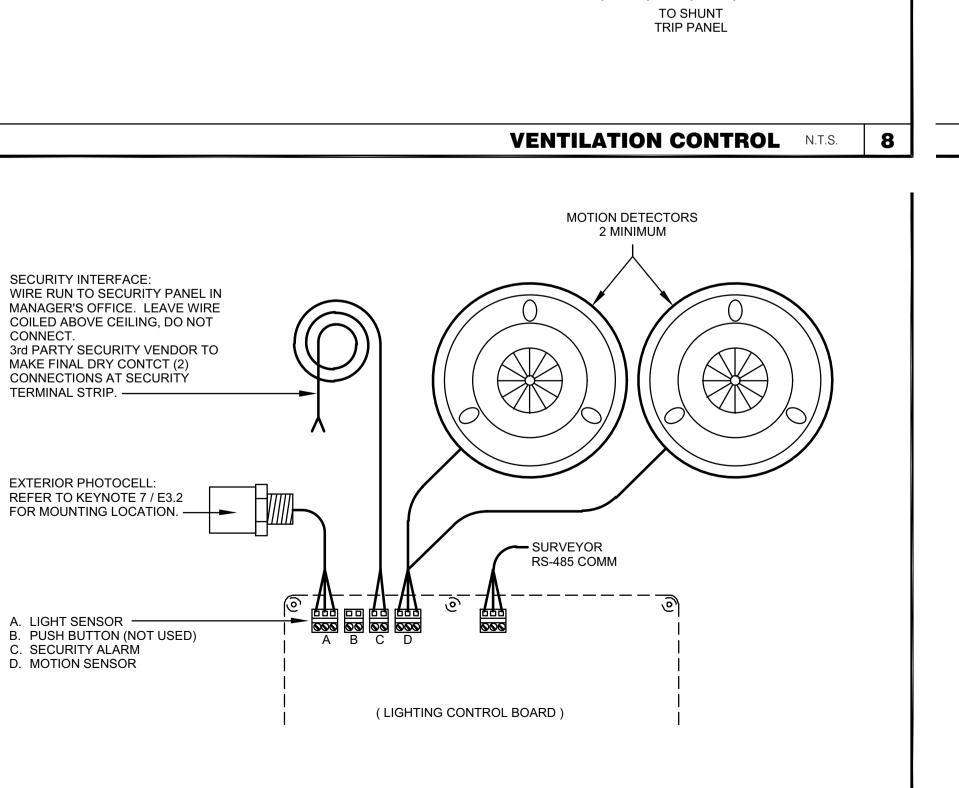

LIGHTING CONTACTOR NOTES:

1. WIRE COILS OF SLAVE CONTACTORS TO CORRESPONDING COILS IN LIGHTING CONTROL.

3. LIGHTING CONTACTORS PANEL, EXTERNAL NEMA BOX, and ALL ASSOCIATED CONTACTORS BY GC.

LIGHTING CONTACTOR SCHEDULE N.T.S.

2. COORDINATE WITH LIGHTING CONTACTOR DETAIL 8 / E6.0.

LIGHTING CONTROL N.T.S.

| $\triangle$                |      |
|----------------------------|------|
| $\triangle$                |      |
| $\triangle$                |      |
| $\triangle$                |      |
| $\frac{\triangle}{\wedge}$ |      |
| $\frac{\Delta}{\wedge}$    |      |
| $\wedge$                   |      |
| $\overline{\wedge}$        |      |
| <del>_</del>               |      |
| CONTRACT DATE:             | 2019 |
| CONTRACT DATE.             | 2019 |