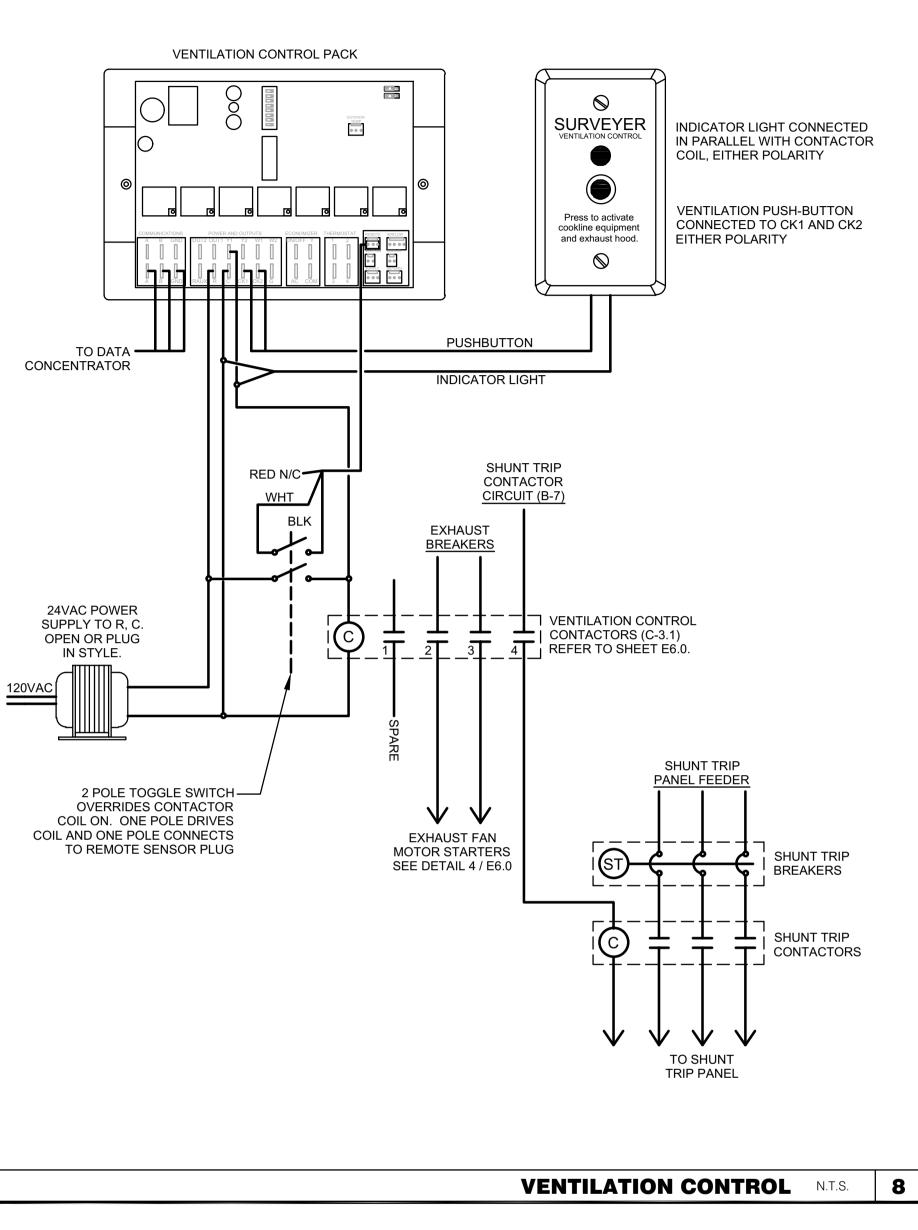

LIGHTING CONTACTOR NOTES:

1. WIRE COILS OF SLAVE CONTACTORS TO CORRESPONDING COILS IN LIGHTING CONTROL.

3. LIGHTING CONTACTORS PANEL, EXTERNAL NEMA BOX, and ALL ASSOCIATED CONTACTORS BY GC.

LIGHTING CONTACTOR SCHEDULE N.T.S.

2. COORDINATE WITH LIGHTING CONTACTOR DETAIL 8 / E6.0.

LIGHTING CONTROL N.T.S.

| $\triangle$                |      |
|----------------------------|------|
| $\triangle$                |      |
| $\triangle$                |      |
| $\triangle$                |      |
| $\frac{\triangle}{\wedge}$ |      |
| $\frac{\Delta}{\wedge}$    |      |
| $\wedge$                   |      |
| $\overline{\wedge}$        |      |
| <del>_</del>               |      |
| CONTRACT DATE:             | 2019 |
| CONTRACT DATE.             | 2019 |