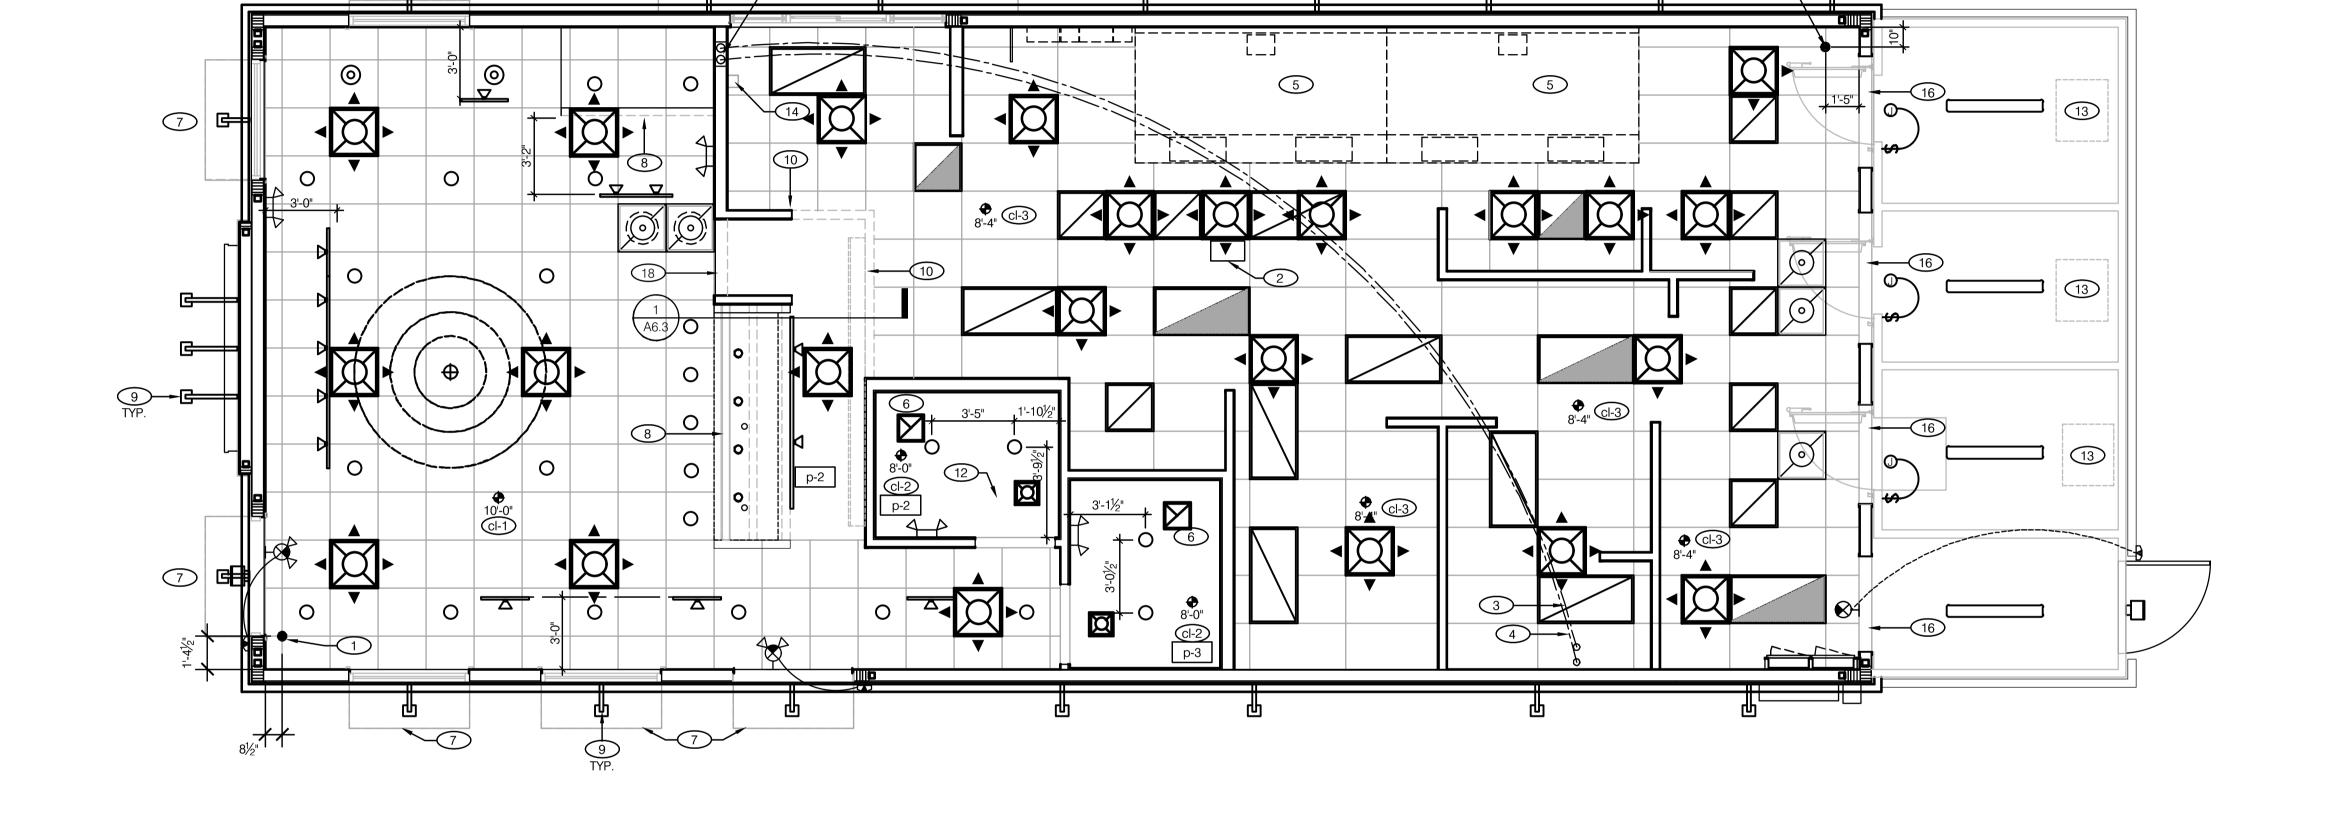

2018.A

3615 W SILVER SPRINGS BLVD. OCALA, FL

REFLECTED **CEILING PLAN** 

В

EXTERIOR WALL FIXTURE LED LIGHT **FIXTURE** SPEAKER LED LIGHT 12" EXHAUST FAN **FIXTURE** DOWNLIGHT @ WALK-IN HVAC RETURN GRILLE (BY WALK-IN MFR.) PENDANT FIXTURE HVAC SUPPLY DIFFUSER

**CEILING SYMBOL LEGEND** 

**HVAC PERFORATED** 

SUPPLY DIFFUSER

STROBE LIGHT

BACK DOOR SECURITY

DIRECTIONAL FIXTURE

CEILING MOUNTED

DOWNLIGHT

**EMERGENCY LIGHTS** 

(WALL MOUNTED)

(CEILING MOUNTED)

DIRECTIONAL FIXTURE

TRACK MOUNTED

EXIT LIGHT

**NOT USED** 

GYPSUM BOARD CEILING:

A. SUBSTRATE SHALL BE 1/2" THICK GYP BD. HVAC SUPPLY DIFFUSER

E. SEE SPECS FOR ADDITIONAL INFORMATION.

A. SEE ELECT. DWGS. FOR FIXTURE SCHED.

PROVIDE ESCUTCHEON PLATES AND SEALANT AT ALL PENETRATIONS INTO WALLS, CEILINGS, AND FLOORS. DO NOT USE CAULKS OR EXPANDING FOAM FOR SEALANT.

A. ALL DIMENSIONS ARE FROM FACE OF FINISH WALL TO Q OF FIXTURES; U.O.N.

SUSPENDED CEILING:
A. ACOUSTICAL PANEL INSTALLATION: INSTALL ACOUSTICAL PANELS WITH EDGES IN

B. ALLOWABLE VARIATIONS FROM FLAT AND LEVEL SURFACE: 1/8" IN 10'-0" MAX.
C. ALLOWABLE VARIATIONS FROM PLUMB OF GRID MEMBERS: AS CAUSED BY ECCENTRIC

D. INSTALL SYSTEM AFTER MAJOR ABOVE CLG. WORK IS COMPLETE. COORD LOCATIONS OF HANGERS WITH RELATED WORK.

A. REFER TO ROOM FINISH SCHEDULE (SHT A7.2) FOR CLG. FINISHES.

CLOSE CONTACT WITH METAL SUPPORTS AND IN TRUE ALIGNMENT.

REFLECTED CEILING PLAN NOTES

1 CEILING GRID STARTING POINT.

2 PACK LINE S.S. VERTICAL CHASE THRU CEILING; BY GENERAL CONTRACTOR.

3 SYRUP / FILTERED WATER TUBE BUNDLES FOR DRINK SYSTEM. SEE DETAILS 2 and 3 / A6.3. SEE SCOPE OF WORK.

4 6" DIA PVC STUB THROUGH CEILING, SEE DETAIL 3 / A6.3.

5 HOOD. SEE <E-241> SHEET A2.1.

6 SEE AIR DEVICE SCHEDULE FOR ROUGH FRAMING OPENINGS (TYP. AT RESTROOMS).

7 AWNING INSTALLED BY SIGN VENDOR; SEE SCOPE OF WORK.

8 FAUX BEAM BY VENDER REFER TO 1 / A6.3 FOR ASSEMBLY DETAILS.

9 EXTERIOR WALL LIGHT FIXTURES, SEE ELEVATIONS AND ELECT. DWGS. 10 BOTTOM OF MENU BOARD BULKHEAD at 7'-0" A.F.F. SEE DETAIL 1 / A6.3.

11) SPEAKER.

D

12 BUCKET PENDANT LIGHTING & SUSPENDED RING ELEMENT

13 FAN COIL ABOVE.

6" X 6" STAINLESS STEEL CHASE ALONG WALL FOR ICE MACHINE REFRIGERANT LINES: CEILING TO TOP OF ICE MACHINE; BY GENERAL CONTRACTOR.

REFLECTED CEILING PLAN 1/4" = 1'-0" A

**KEY NOTES** 

SYRUP / FILTERED WATER TUBE BUNDLES CHASE IN WALL. SEE DETAIL 4 / A6.3.

BOTTOM OF BULKHEAD at 7'-0" A.F.F. ½" GYP. BOARD OVER 6" METAL FRAMING. REFER TO 1 / A6.3 FOR SIMILAR ASSEMBLY DETAILS.

17 CANOPY INSTALLED BY SIGN VENDOR

18 COORDINATE HEIGHT OF BULKHEAD WITH PICK-UP SHELF