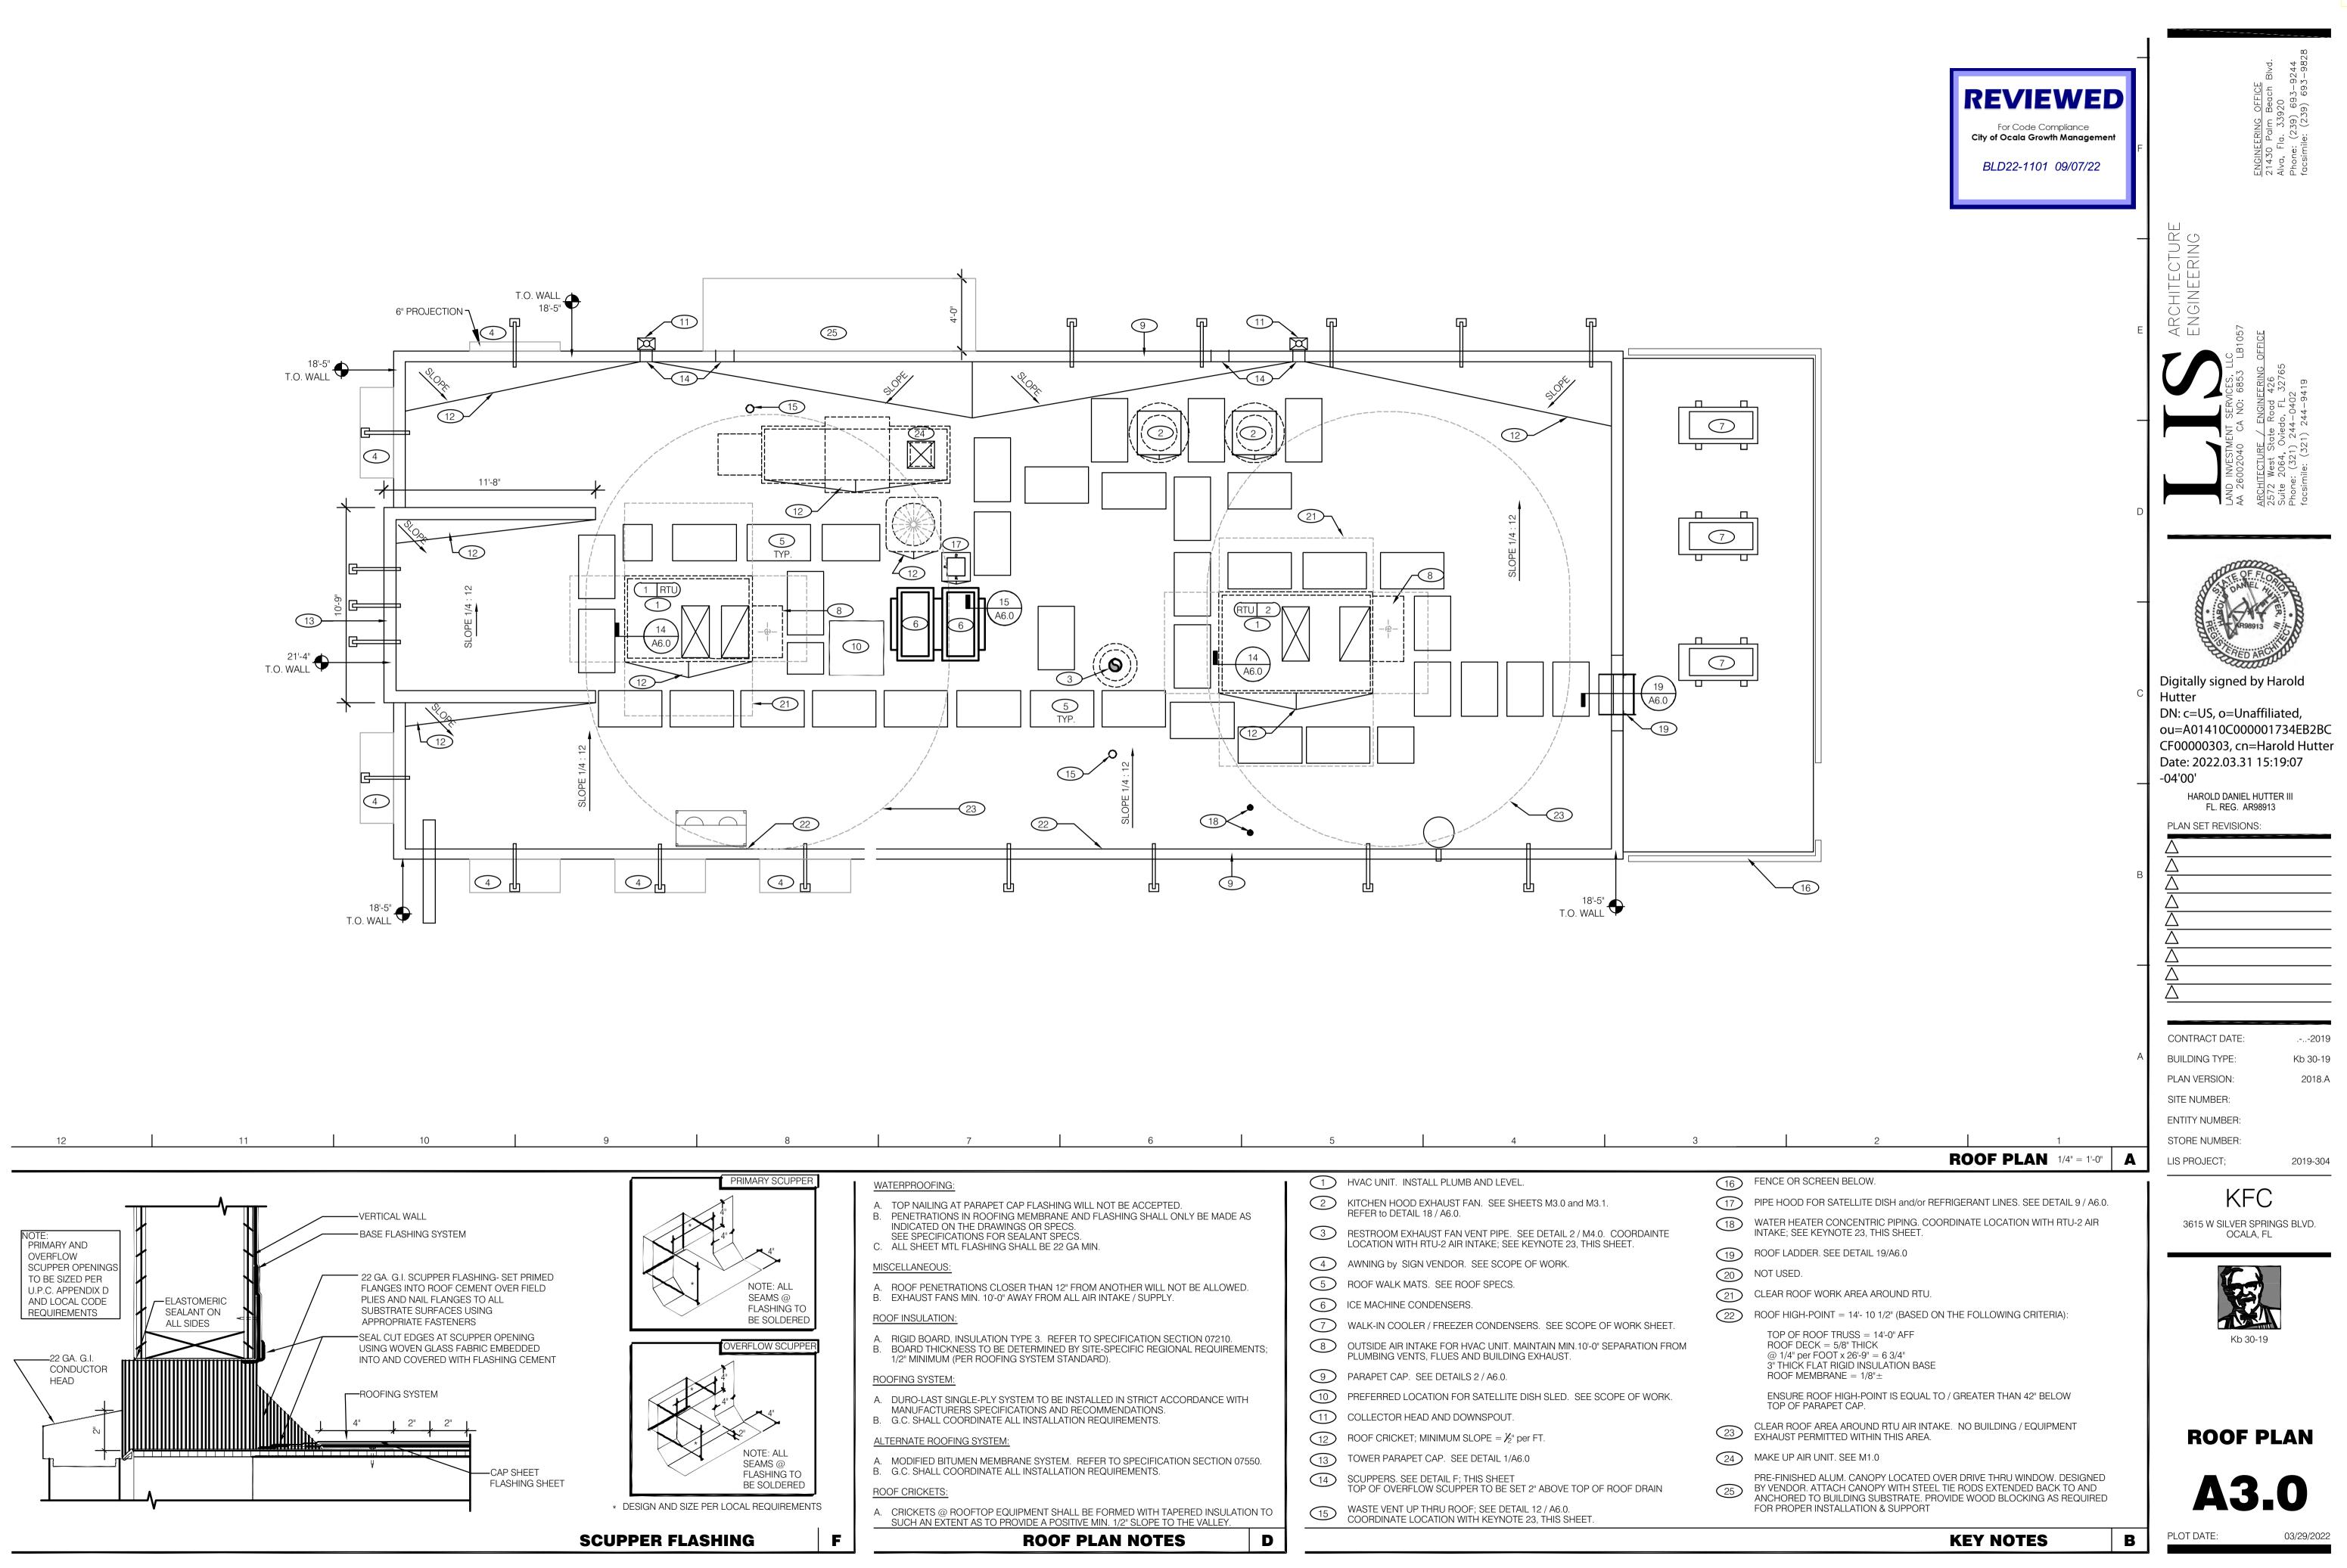

|   | 7                                                                                                                                                                                                                                                                                                                                                                                                                    | 6                                                                             | 5                                                                                   |                                                                                                   | 4                                                                                                                          | 3               |           |  |  |
|---|----------------------------------------------------------------------------------------------------------------------------------------------------------------------------------------------------------------------------------------------------------------------------------------------------------------------------------------------------------------------------------------------------------------------|-------------------------------------------------------------------------------|-------------------------------------------------------------------------------------|---------------------------------------------------------------------------------------------------|----------------------------------------------------------------------------------------------------------------------------|-----------------|-----------|--|--|
|   |                                                                                                                                                                                                                                                                                                                                                                                                                      |                                                                               |                                                                                     |                                                                                                   |                                                                                                                            |                 |           |  |  |
|   | WATERPROOFING:                                                                                                                                                                                                                                                                                                                                                                                                       |                                                                               |                                                                                     | HVAC UNIT. INST                                                                                   | ALL PLUMB AND LEVEL.                                                                                                       |                 | $\sim$    |  |  |
|   | A. TOP NAILING AT PARAPET CAP FLASHIN<br>B. PENETRATIONS IN ROOFING MEMBRAN                                                                                                                                                                                                                                                                                                                                          | AS 2                                                                          | 2 KITCHEN HOOD EXHAUST FAN. SEE SHEETS M3.0 and M3.1.<br>REFER to DETAIL 18 / A6.0. |                                                                                                   |                                                                                                                            |                 |           |  |  |
|   | INDICATED ON THE DRAWINGS OR SPECS.<br>SEE SPECIFICATIONS FOR SEALANT SPECS.<br>C. ALL SHEET MTL FLASHING SHALL BE 22 GA MIN.                                                                                                                                                                                                                                                                                        |                                                                               | 3                                                                                   |                                                                                                   | STROOM EXHAUST FAN VENT PIPE. SEE DETAIL 2 / M4.0. COORDAINTE<br>CATION WITH RTU-2 AIR INTAKE; SEE KEYNOTE 23, THIS SHEET. |                 |           |  |  |
|   | MISCELLANEOUS:                                                                                                                                                                                                                                                                                                                                                                                                       |                                                                               | 4                                                                                   | 4 AWNING by SIGN VENDOR. SEE SCOPE OF WORK.                                                       |                                                                                                                            |                 |           |  |  |
|   | <ul> <li>A. ROOF PENETRATIONS CLOSER THAN 12" FROM ANOTHER WILL NOT BE ALLOWED.</li> <li>B. EXHAUST FANS MIN. 10'-0" AWAY FROM ALL AIR INTAKE / SUPPLY.</li> <li><u>ROOF INSULATION:</u></li> <li>A. RIGID BOARD, INSULATION TYPE 3. REFER TO SPECIFICATION SECTION 07210.</li> <li>B. BOARD THICKNESS TO BE DETERMINED BY SITE-SPECIFIC REGIONAL REQUIREMENT 1/2" MINIMUM (PER ROOFING SYSTEM STANDARD).</li> </ul> |                                                                               | D. 5                                                                                | ROOF WALK MAT                                                                                     | S. SEE ROOF SPECS.                                                                                                         |                 |           |  |  |
|   |                                                                                                                                                                                                                                                                                                                                                                                                                      |                                                                               | 6                                                                                   | ICE MACHINE CO                                                                                    | NDENSERS.                                                                                                                  |                 |           |  |  |
|   |                                                                                                                                                                                                                                                                                                                                                                                                                      |                                                                               | 7                                                                                   | WALK-IN COOLEF                                                                                    | ER / FREEZER CONDENSERS. SEE SCOPE OF WORK SHEET.                                                                          |                 |           |  |  |
|   |                                                                                                                                                                                                                                                                                                                                                                                                                      |                                                                               | ENTS;                                                                               |                                                                                                   | AKE FOR HVAC UNIT. MAINTAIN MIN.10'-0"<br>S, FLUES AND BUILDING EXHAUST.                                                   | SEPARATION FROM |           |  |  |
|   | ROOFING SYSTEM:                                                                                                                                                                                                                                                                                                                                                                                                      |                                                                               | 9                                                                                   | 9 PARAPET CAP. SEE DETAILS 2 / A6.0.                                                              |                                                                                                                            |                 |           |  |  |
|   | <ul> <li>A. DURO-LAST SINGLE-PLY SYSTEM TO BE INSTALLED IN STRICT ACCORDANCE WITH<br/>MANUFACTURERS SPECIFICATIONS AND RECOMMENDATIONS.</li> <li>B. G.C. SHALL COORDINATE ALL INSTALLATION REQUIREMENTS.</li> </ul>                                                                                                                                                                                                  |                                                                               | н 10                                                                                | PREFERRED LOC                                                                                     | ATION FOR SATELLITE DISH SLED. SEE SO                                                                                      | COPE OF WORK.   |           |  |  |
|   |                                                                                                                                                                                                                                                                                                                                                                                                                      |                                                                               | 11                                                                                  | COLLECTOR HEA                                                                                     | D AND DOWNSPOUT.                                                                                                           |                 |           |  |  |
|   | ALTERNATE ROOFING SYSTEM:                                                                                                                                                                                                                                                                                                                                                                                            |                                                                               | (12)                                                                                | ROOF CRICKET; N                                                                                   | MINIMUM SLOPE = $\chi_2$ " per FT.                                                                                         |                 | C         |  |  |
|   | <ul> <li>A. MODIFIED BITUMEN MEMBRANE SYSTEM. REFER TO SPECIFICATION SECTION 07550.</li> <li>B. G.C. SHALL COORDINATE ALL INSTALLATION REQUIREMENTS.</li> </ul> ROOF CRICKETS:                                                                                                                                                                                                                                       |                                                                               | 7550.                                                                               | TOWER PARAPET                                                                                     | CAP. SEE DETAIL 1/A6.0                                                                                                     |                 | $\langle$ |  |  |
|   |                                                                                                                                                                                                                                                                                                                                                                                                                      |                                                                               | 14                                                                                  | (14) SCUPPERS. SEE DETAIL F; THIS SHEET<br>TOP OF OVERFLOW SCUPPER TO BE SET 2" ABOVE TOP OF ROOF |                                                                                                                            |                 |           |  |  |
| 3 | A. CRICKETS @ ROOFTOP EQUIPMENT SH<br>SUCH AN EXTENT AS TO PROVIDE A PC                                                                                                                                                                                                                                                                                                                                              | HALL BE FORMED WITH TAPERED INSULAT<br>DSITIVE MIN. 1/2" SLOPE TO THE VALLEY. | TION TO 15                                                                          |                                                                                                   | THRU ROOF; SEE DETAIL 12 / A6.0.<br>CATION WITH KEYNOTE 23, THIS SHEET.                                                    |                 |           |  |  |
| F | ROO                                                                                                                                                                                                                                                                                                                                                                                                                  | F PLAN NOTES                                                                  | D                                                                                   |                                                                                                   |                                                                                                                            |                 |           |  |  |
|   |                                                                                                                                                                                                                                                                                                                                                                                                                      |                                                                               |                                                                                     |                                                                                                   |                                                                                                                            |                 |           |  |  |