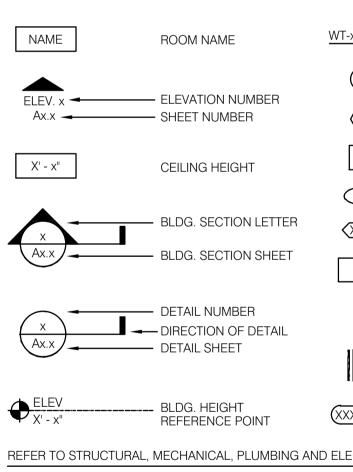

## **OCCUPANT LOAD KEY PLAN**

| WT-x                | WALL TYPE (ARCHITECTURAL)           |
|---------------------|-------------------------------------|
| $(\mathbf{X})$      | DOOR NUMBER                         |
| $\langle X \rangle$ | WINDOW NUMBER / DECOR ITEM NUMBER   |
| X                   | EXTERIOR WALL FINISH NUMBER         |
| $\mathbf{X}$        | KEY NOTE                            |
| X-xxx               | EQUIPMENT NUMBER                    |
| Xx                  | ROOM FINISH NUMBER                  |
| $\bigwedge$         | REVISION NUMBER                     |
| X                   | WALL TYPE (STRUCTURAL)              |
| (XXX XXX)           | EQUIPMENT / FIXTURE NUMBER (M.E.P.) |
| ND ELECTRICAL SH    | EETS FOR SPECIFIC SYMBOLS           |
| GENERA              | L DRAWING SYMBOLS                   |