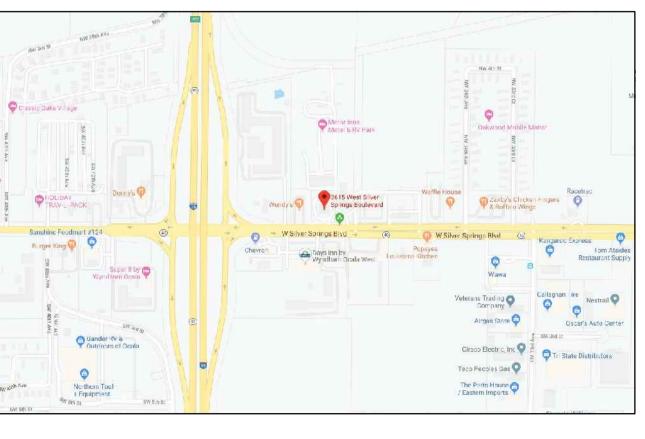

OCCUPANCY:

PHONE LINES:

BROADBAND CONNECTION:

Phone: 352-622-0111

VICINITY MAP

MECHANICAL:

ACCESSIBILITY:

BUILDING FOOTPRINT AREA: