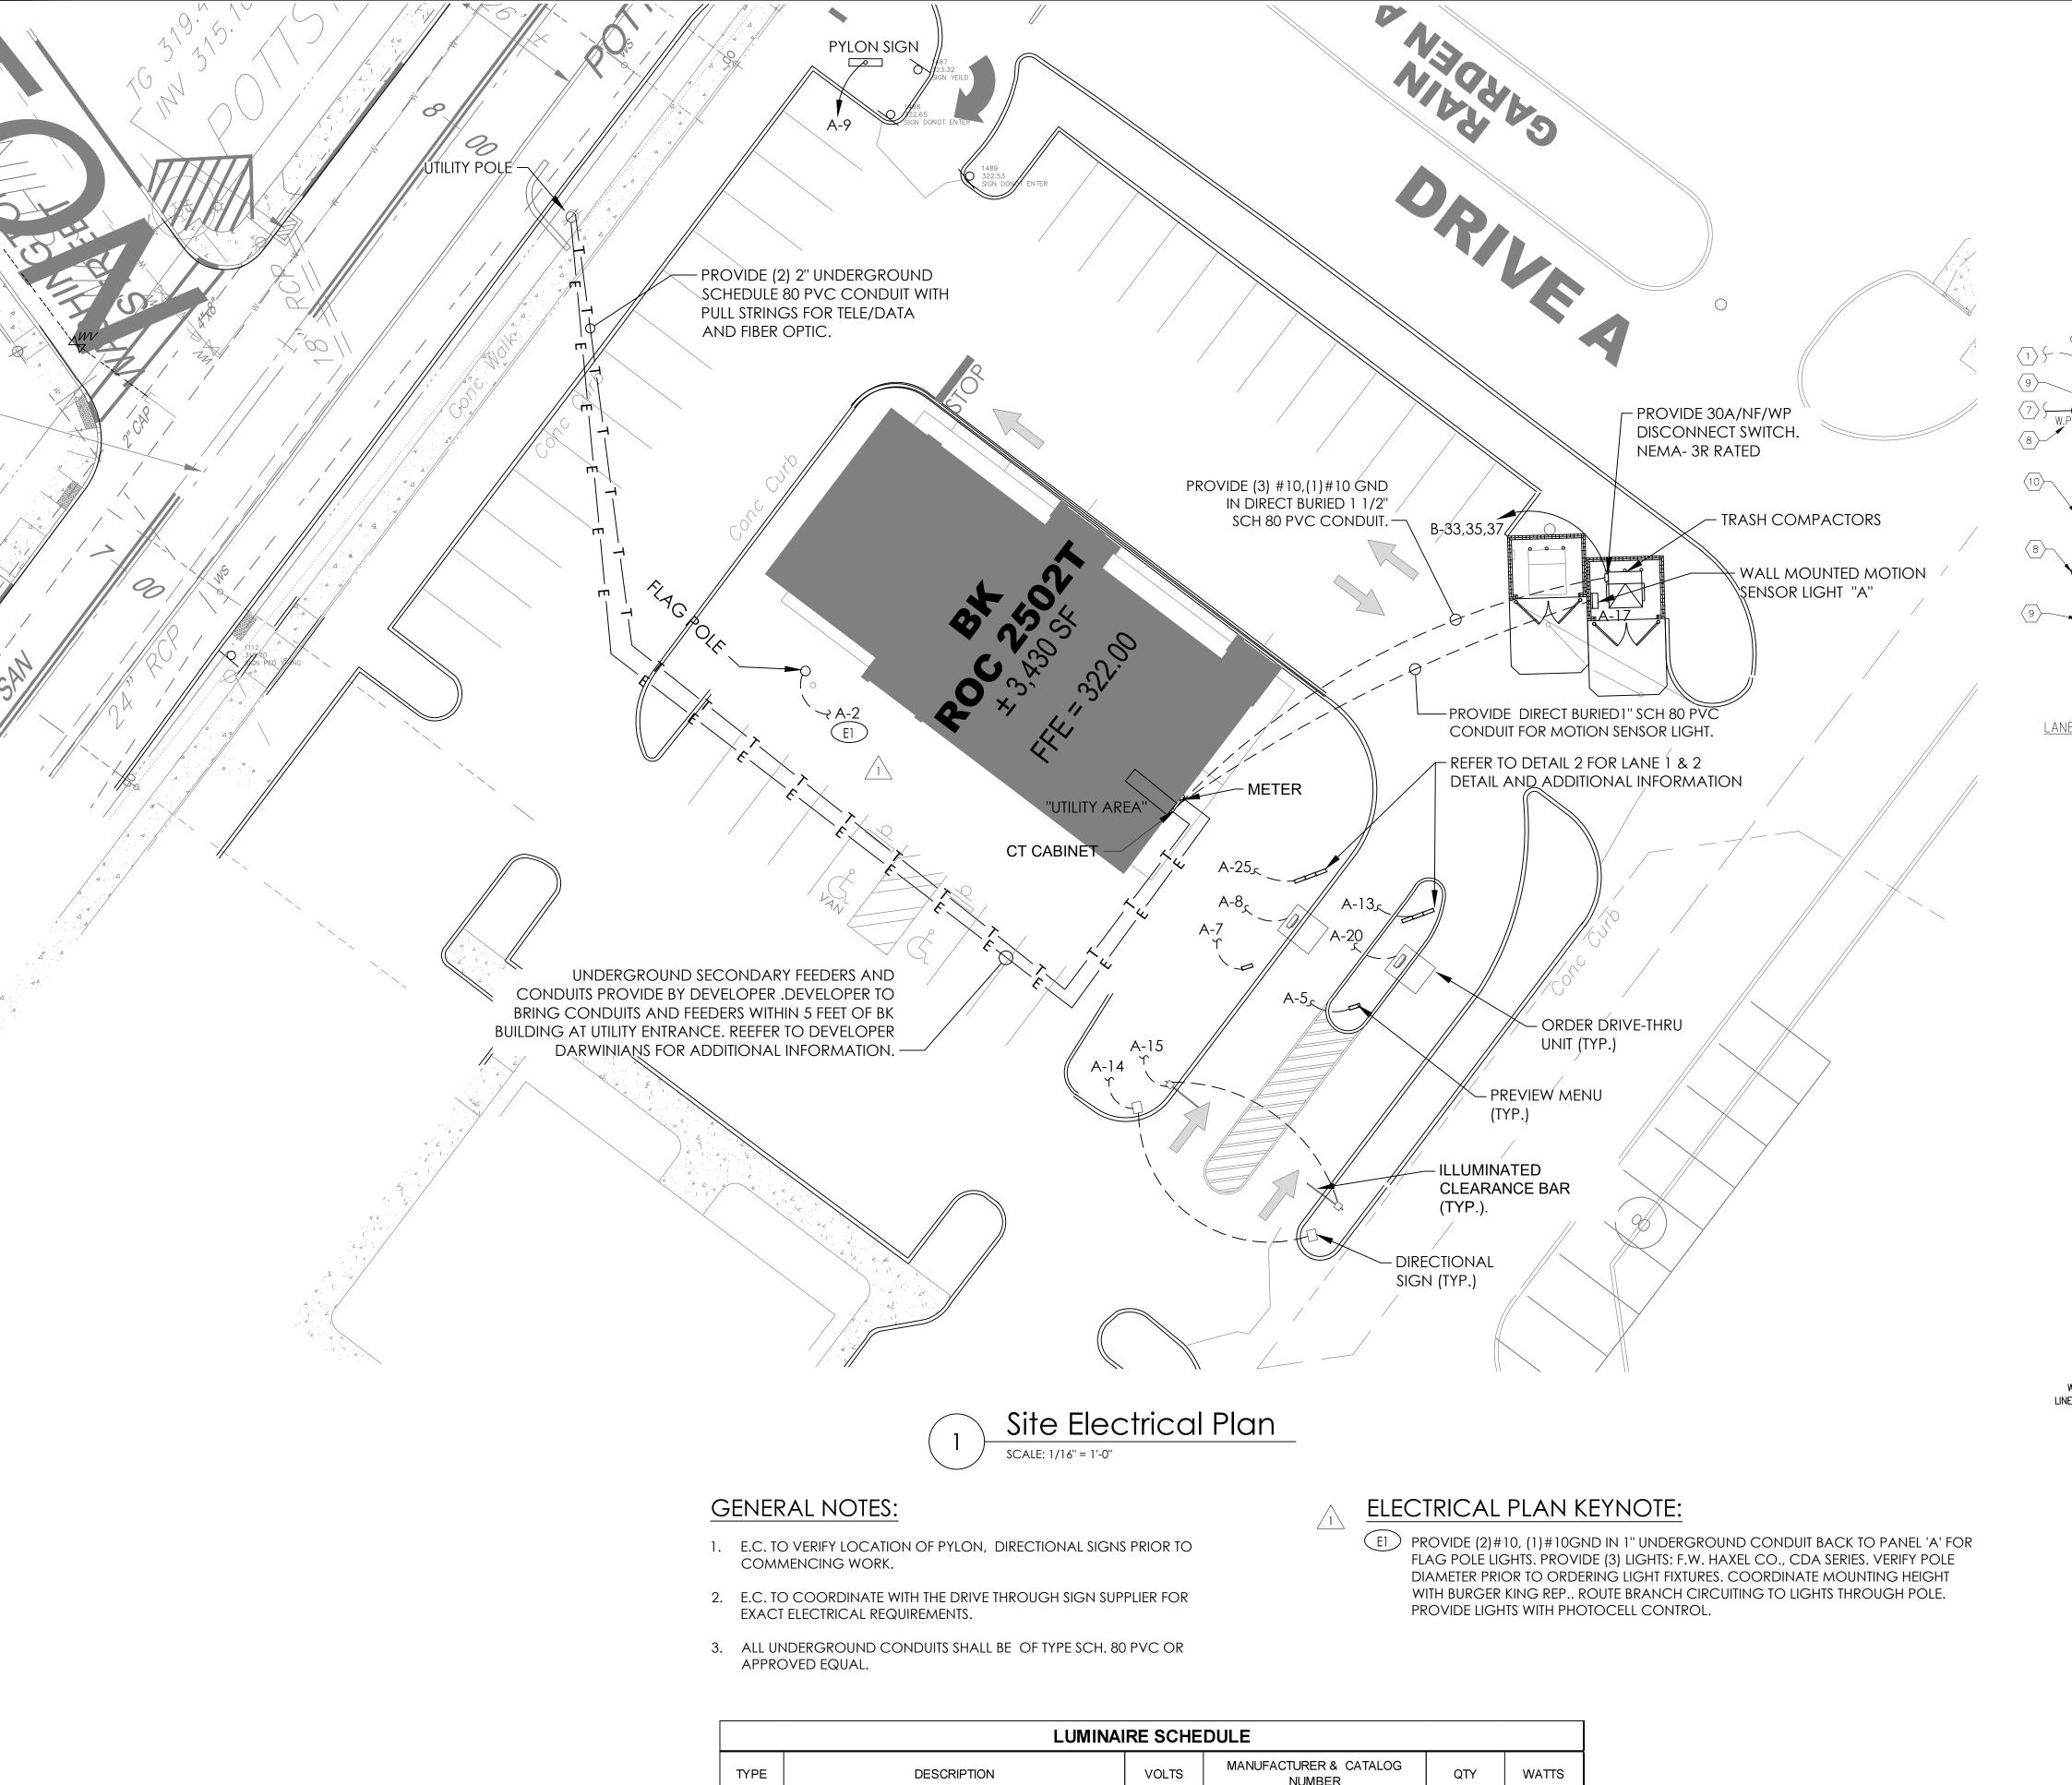

| LUMINAIRE SCHEDULE |                                                                                                                             |       |                                        |     |       |  |  |  |
|--------------------|-----------------------------------------------------------------------------------------------------------------------------|-------|----------------------------------------|-----|-------|--|--|--|
| TYPE               | DESCRIPTION                                                                                                                 | VOLTS | MANUFACTURER & CATALOG<br>NUMBER       | QTY | WATTS |  |  |  |
| А                  | WALL MOUNT LIGHT FIXTURE WITH INTEGRATED ON/OFF MOTION SENSOR OPERATION. REFRACTIVE LENS. INSTALL AT HIGHEST POINT ON WALL. | 120   | COOPER LIGHTING 'AXCS3A-BK-MSP-<br>L12 | 1   | 72    |  |  |  |