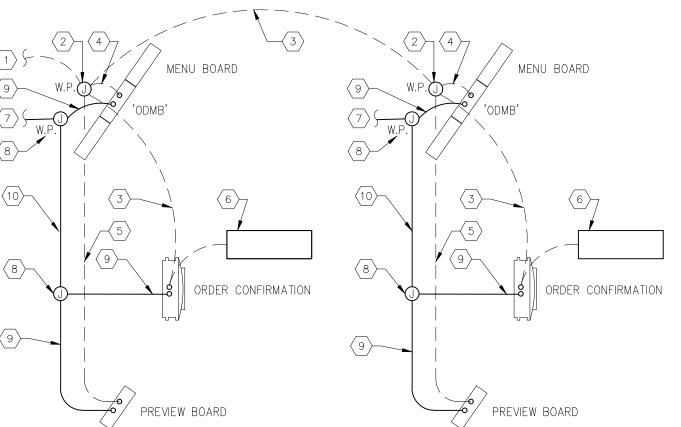

## **LEGEND**

— E — UNDERGROUND ELECTRIC

— T — T — UNDERGROUND DATA / TELEPHONE

LANE 1 DRIVE-THRU EQUIPMENT

LANE 2 DRIVE-THRU EQUIPMENT

A. COORDINATE ALL CIRCUITING REQUIREMENTS WITH VENDOR / SUPPLIER PRIOR TO COMMENCING WORK. PROVIDE REQUIRED CIRCUITING.

B. PROVIDE DEDICATED CIRCUITS FOR EACH UNIT.

C. PROVIDE LIGHTING CIRCUIT PER MANUFACTURER'S REQUIREMENT.

D. VERIFY CONDUIT ROUTING AND REQUIREMENTS PRIOR TO COMMENCING WORK.

E. FOR POWER CIRCUITING REFER TO THE ELECTRICAL SCHEDULE E-3.

## **EXECUTE: KEYED NOTES - DRIVE THRU:**

1. 2" UNDERGROUND DATA CONDUIT FROM DRIVE—THRU.
2. WATERPROOF JUNCTION DATA BOX. 2" DATA CONDUIT TO LANE 2.

4. 3/4" PVC SWEPT INTO 'MENU BOARD FOOTER. 5. 3/4" PVC SWEPT INTO 'PREVIEW BOARD FOOTER'.
6. 1/2" PVC SWEPT INTO 'SPEAKER POST' FROM UNDER CONCRETE LOOP.

ELECTRICAL

7. 2" UNDERGROUND CONDUIT FOR POWER CIRCUITING TO INDICATED PANEL. .

8. WATERPROOF JUNCTION POWER BOX.

9. 3/4" CONDUIT FOR POWER. 10. 1" CONDUIT FOR POWER.