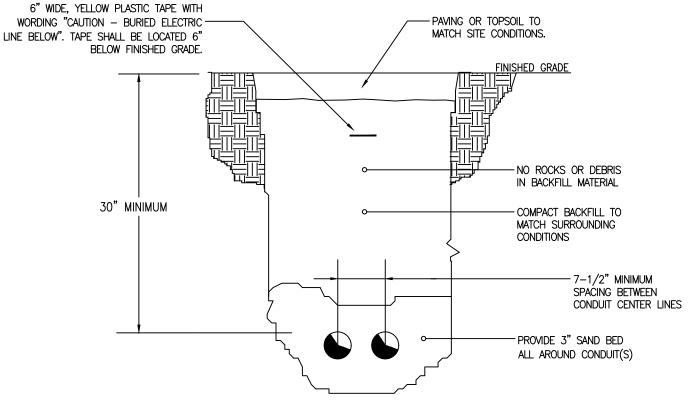

## **GENERAL NOTES:**

- 1. INSTALL CONDUIT SO BOTTOM OF DUCT IS AT PROPER ELEVATION.
- 2. PROVIDE PULLROPE IN ALL SPARE CONDUIT. 3. PROVIDE 42" GRC RIGID SWEEP ELBOWS FOR ALL BENDS.

Typical Direct Burial Detail