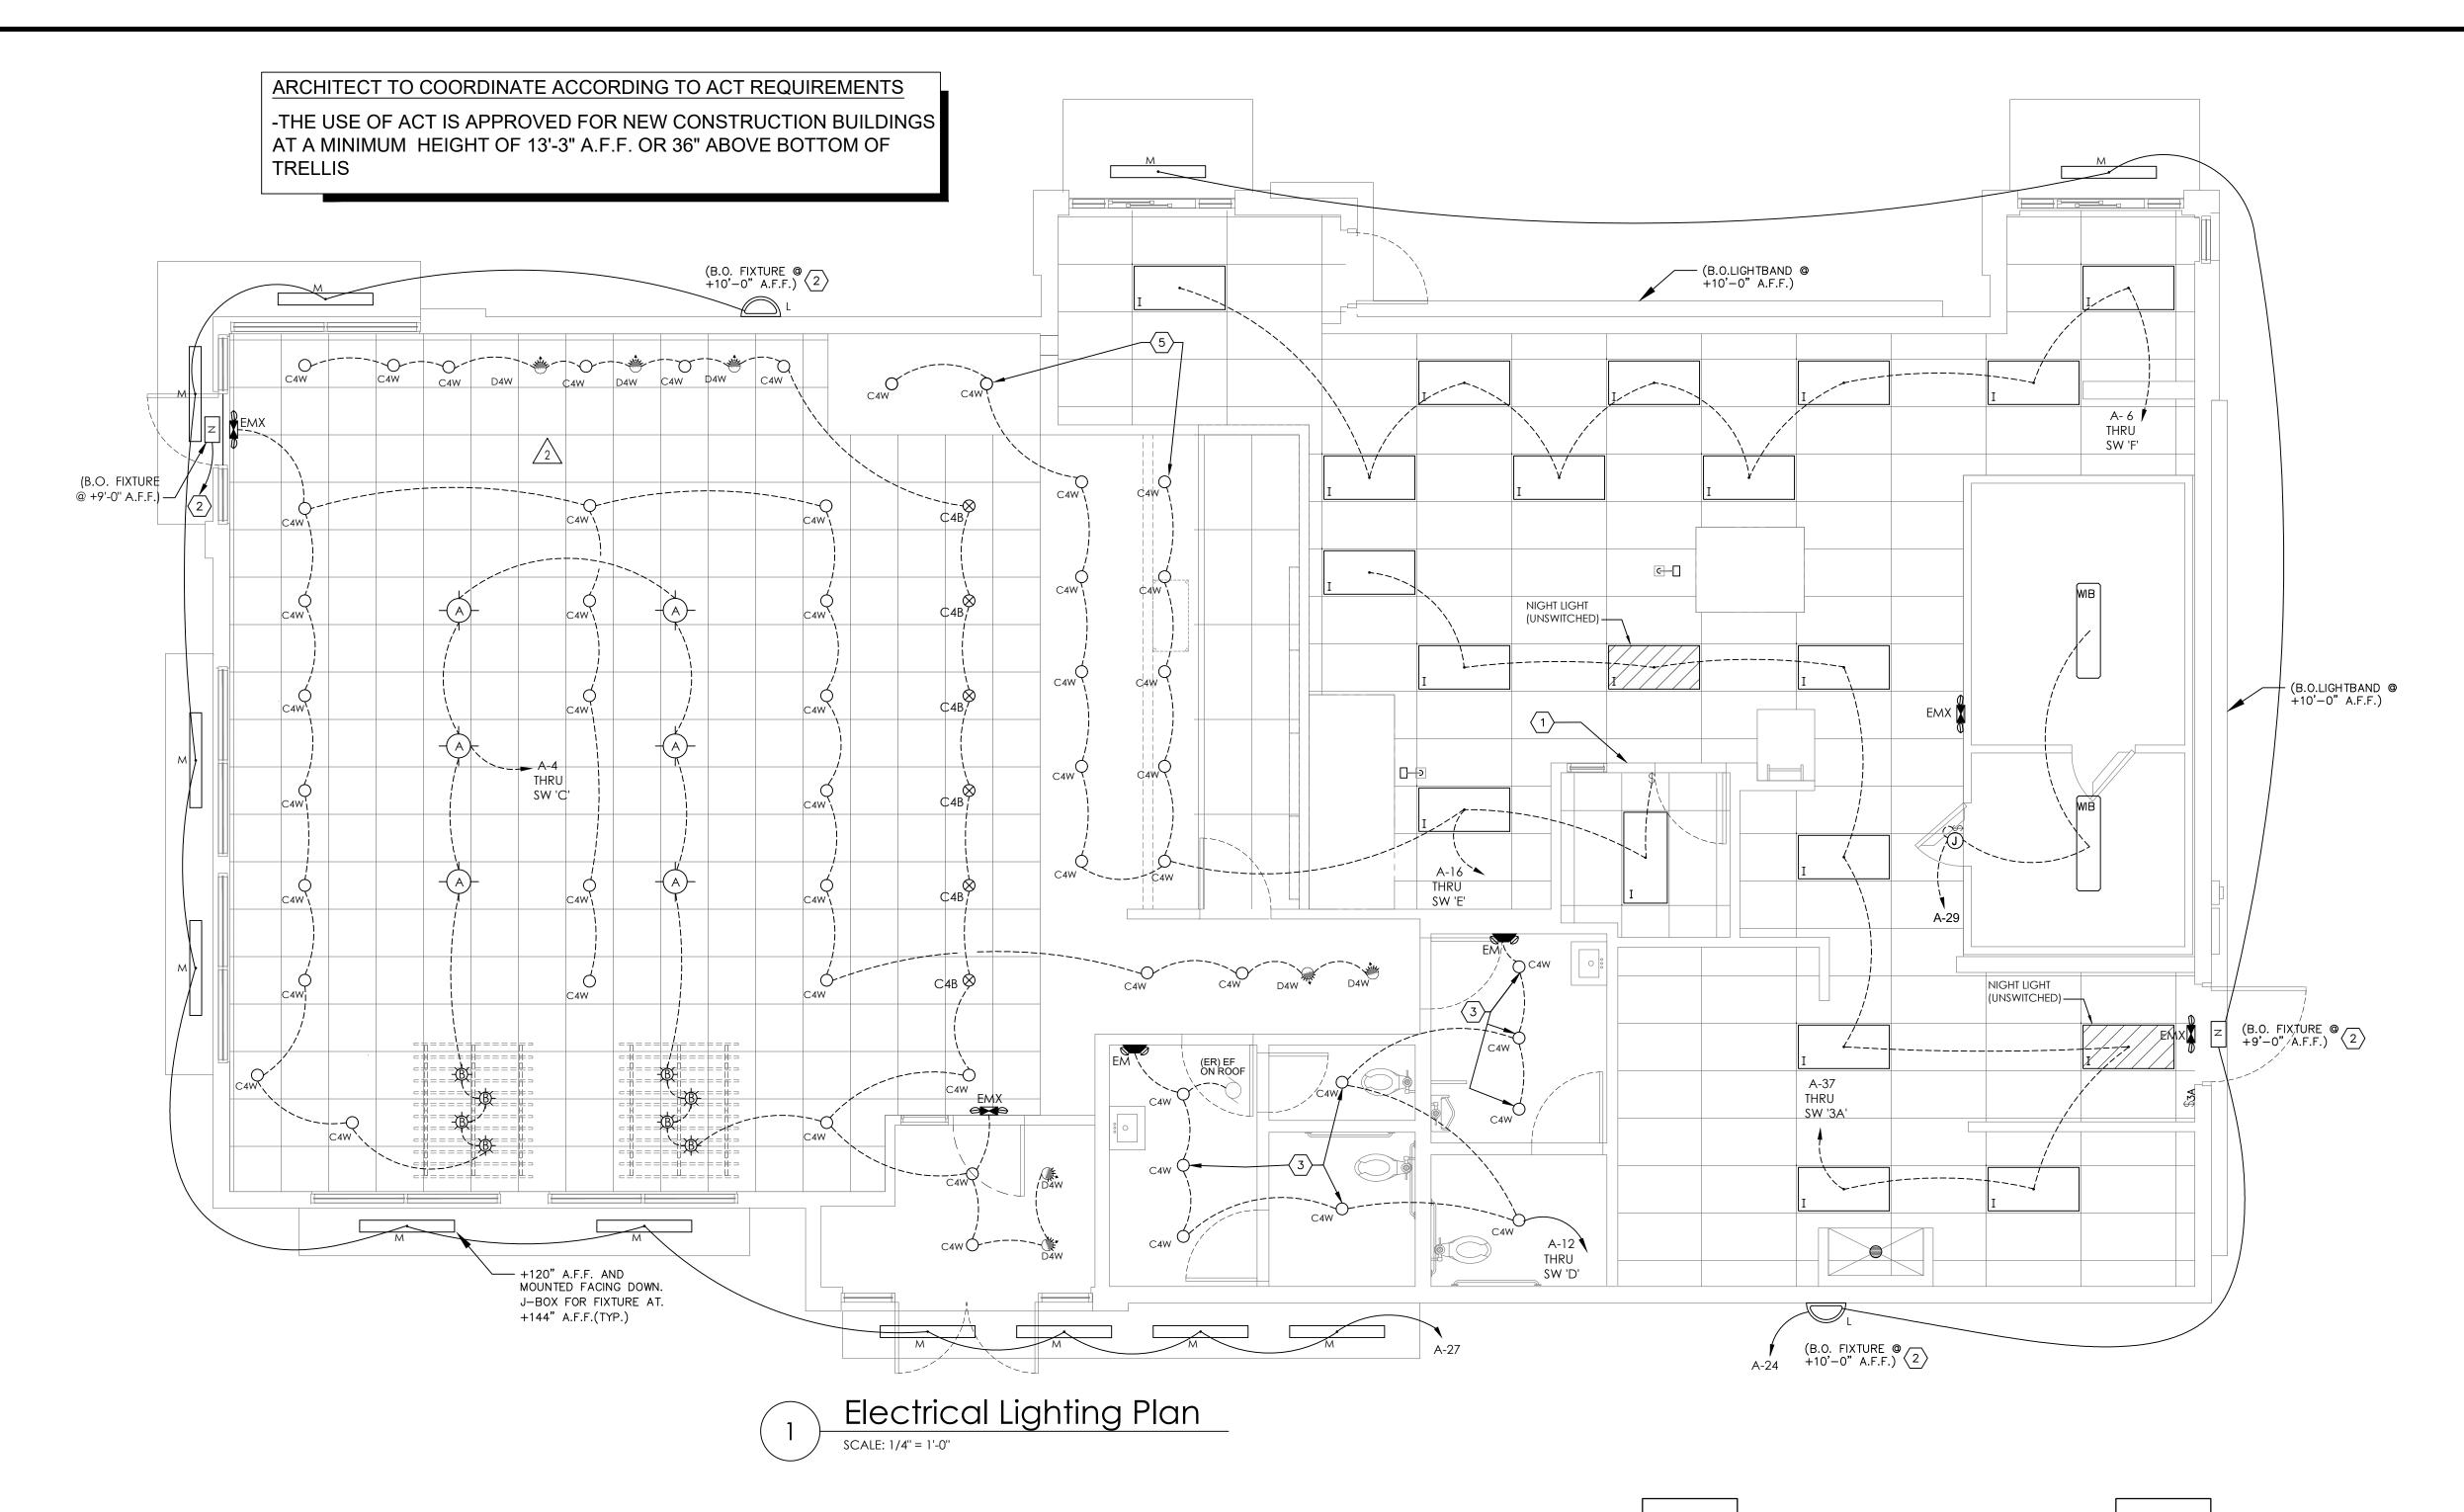

### **GENERAL NOTES:**

- A. REFER TO SHEET E-1.1 FOR LIGHT FIXTURE SPECIFICATIONS
- B. SEE ARCHITECTURAL REFLECTED CEILING PLAN FOR EXACT LOCATION AND MOUNTING HEIGHTS OF LIGHT FIXTURES. COORDINATE FIXTURE LOCATIONS WITH
- C. ALL WORK AND MATERIALS SHALL BE BY THE ELECTRICAL CONTRACTOR UNLESS NOTED
- D. MC CABLE ONLY PERMITTED FOR LIGHT WHIPS.
  ALL OTHER TO BE E.M.T CONDUIT IN CEILING AND
- WALLS RIGID CONDUIT UNDER SLAB. E. PROVIDE JUNCTION BOXES AT LIGHT FIXTURES PER
- MANUFACTURERS REQUIREMENTS. (TYPICAL FOR ALL LIGHTING FIXTURES)
- WHERE TRUSSES ARE EXPOSED, RUN ALL ELECTRICAL CONDUITS ABOVE THE BOTTOM CHORD

#### **KEYED NOTES:**

- SWITCH BANK: REFERENCE DETAIL #1, THIS
- WIRE WALL PACK THROUGH PHOTO CELL. ELECTRICAL CONTRACTOR TO PROVIDE "PARAGON" PHOTOCELL CW 201-00 MOUNTED ON ROOF FACING NORTH. MAKE ADJUSTMENTS FOR ANY AMBIENT LIGHT.

AREA TO BE PROVIDED WITH LENS.

- ELECTRICAL CONTRACTOR TO COORDINATE WITH THE DRIVE THROUGH SIGN SUPPLIER FOR EXACT ELECTRICAL REQUIREMENTS. 5. ALL LIGHT FIXTURES OVER FOOD SERVICE

## **LIGHTING FIXTURE NOTES**

- CONTRACTOR SHALL CHECK AND VERIFY FIXTURE QUANTITY AND MAKE PROPER ADJUSTMENTS FOR ANY CHANGES IN PLAN SHOWN DUE TO ADDITIONAL REQUIREMENTS SUCH AS VESTIBULES, LOCAL
- SEE SITE LIGHTING DRAWING FOR AREA LIGHTING POLES SPECIFICATIONS AND DETAILS