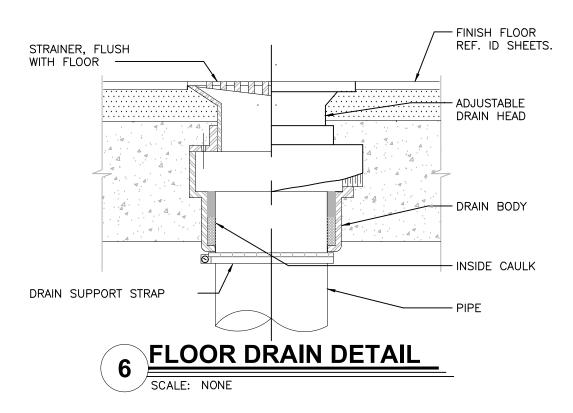

| ZURN                                               | Z-415B-P                     |                |                                                                         |  |
|      | NOTES:<br>1. COMPARABLE FIXTURES BY AMERICAN STANDARD, ELJER AND KOHLER ARE ACCEPABLE<br>2. TOILET SEATS TO BE CHURCH 9500SSC, KOHLER K-4671-C, OLSONITE #10C OR EQUAL.<br>3. IN SINGLE USE RESTROOMS ALL FIXTURE MUST BE ADA COMPLIANT. |                                                    |                              |                |                                                                         |  |















## Domestic Riser Detail Notes:

SERVICE WITH

SHUT-OFF IN RISER.

REDUCED PRESSURE ZONE ASSEMBLY (RPZ-1) —

4" FUNNEL DRAIN BELOW DEVICE.

UNION, TYPICAL-----

1. PROVIDE SUPPORTS FOR BACKFLOW PREVENTION DEVICE, WATER METER AND ASSOCIATED

Plan View

- PIPING. PROVIDE MINIMUM OF 8" CLEARANCE BETWEEN BACK OF DEVICE AND WALL AND 2'-6" IN FRONT OF THE BACKFLOW PREVENTION DEVICE. THE DISTANCE SHALL BE BETWEEN 2'-6" AND 5'-0" ABOVE THE FINISH FLOOR ELEVATION.
- 3. PROVIDE A MINIMUM OF 1'-6" FROM THE RELIEF VALVE TO THE FINISH FLOOR ELEVATION. 4. PROVIDE A MINIMUM OF 1'-0" CLEARANCE ABOVE DEVICES.
- 5. HEAT AND LIGHT ARE PROVIDED WITHIN BACK ROOM. 6. AIR GAP FITTINGS ARE NOT ALLOWED. PANEL DRAIN IS INDICATED.
- 7. METER TO BE INSTALLED A MINIMUM OF 18" AND A MAXIMUM OF 40" FROM THE