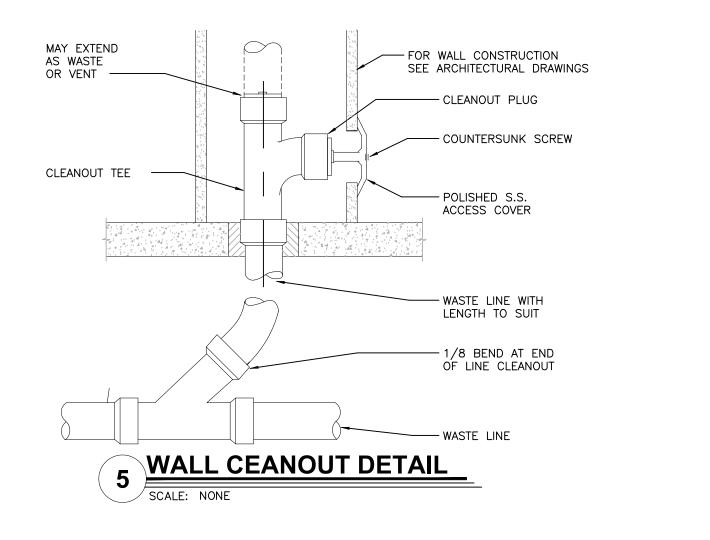

| ZURN                                               | Z-415B-P                     |                |                                                                         |  |
|      | NOTES:<br>1. COMPARABLE FIXTURES BY AMERICAN STANDARD, ELJER AND KOHLER ARE ACCEPABLE<br>2. TOILET SEATS TO BE CHURCH 9500SSC, KOHLER K-4671-C, OLSONITE #10C OR EQUAL.<br>3. IN SINGLE USE RESTROOMS ALL FIXTURE MUST BE ADA COMPLIANT. |                                                    |                              |                |                                                                         |  |















## Domestic Riser Detail Notes:

SERVICE WITH

SHUT-OFF IN RISER.

REDUCED PRESSURE ZONE ASSEMBLY (RPZ-1) —

4" FUNNEL DRAIN BELOW DEVICE.

UNION, TYPICAL-----

1. PROVIDE SUPPORTS FOR BACKFLOW PREVENTION DEVICE, WATER METER AND ASSOCIATED

Plan View

- PIPING. PROVIDE MINIMUM OF 8" CLEARANCE BETWEEN BACK OF DEVICE AND WALL AND 2'-6" IN FRONT OF THE BACKFLOW PREVENTION DEVICE. THE DISTANCE SHALL BE BETWEEN 2'-6" AND 5'-0" ABOVE THE FINISH FLOOR ELEVATION.
- 3. PROVIDE A MINIMUM OF 1'-6" FROM THE RELIEF VALVE TO THE FINISH FLOOR ELEVATION. 4. PROVIDE A MINIMUM OF 1'-0" CLEARANCE ABOVE DEVICES.
- 5. HEAT AND LIGHT ARE PROVIDED WITHIN BACK ROOM. 6. AIR GAP FITTINGS ARE NOT ALLOWED. PANEL DRAIN IS INDICATED.
- 7. METER TO BE INSTALLED A MINIMUM OF 18" AND A MAXIMUM OF 40" FROM TH