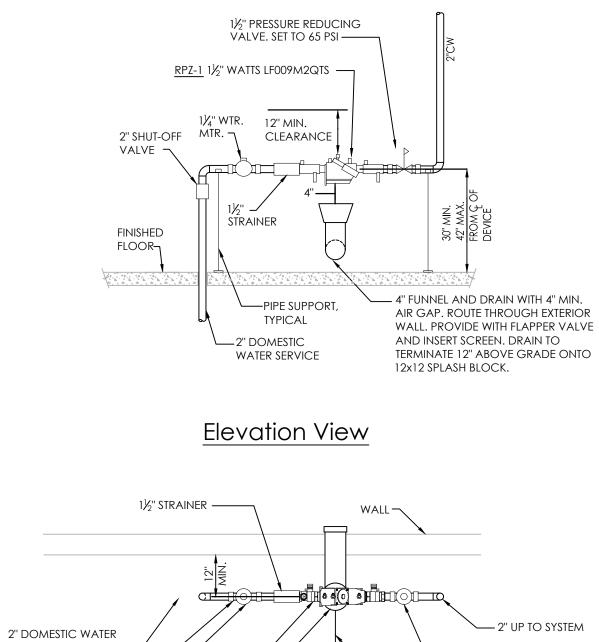

## Domestic Riser Detail Notes:

SERVICE WITH

SHUT-OFF IN RISER.

REDUCED PRESSURE ZONE ASSEMBLY (RPZ-1) —

4" FUNNEL DRAIN BELOW DEVICE.

UNION, TYPICAL-----

1. PROVIDE SUPPORTS FOR BACKFLOW PREVENTION DEVICE, WATER METER AND ASSOCIATED

Plan View

- PIPING. PROVIDE MINIMUM OF 8" CLEARANCE BETWEEN BACK OF DEVICE AND WALL AND 2'-6" IN FRONT OF THE BACKFLOW PREVENTION DEVICE. THE DISTANCE SHALL BE BETWEEN 2'-6" AND 5'-0" ABOVE THE FINISH FLOOR ELEVATION.
- 3. PROVIDE A MINIMUM OF 1'-6" FROM THE RELIEF VALVE TO THE FINISH FLOOR ELEVATION. 4. PROVIDE A MINIMUM OF 1'-0" CLEARANCE ABOVE DEVICES.
- 5. HEAT AND LIGHT ARE PROVIDED WITHIN BACK ROOM. 6. AIR GAP FITTINGS ARE NOT ALLOWED. PANEL DRAIN IS INDICATED.
- 7. METER TO BE INSTALLED A MINIMUM OF 18" AND A MAXIMUM OF 40" FROM THE CENTERLINE
- METER TO BE INSTALLED A MINIMUM OF TO AND A MAXIMUM OF 40 TROM THE CENTEREINE TO THE FINISH FLOOR ELEVATION.
  VICTAULIC FITTINGS ARE PROHIBITED UPSTREAM OF DEVICE.
  ALL MATERIAL BEFORE THE BACKFLOW DEVICE MUST BE BRASS, COPPER, OR CEMENT LINED
- DUCTILE IRON. REDUCED PRESSURE ZONE ASSEMBLY, WATTS/ MODEL: LF009M2QTS.
   BACKFLOW PREVENTERS TO BE INSTALLED SO ALL TESTING PORTS BE TOP OR FRONT SIDE OF DEVICE.

2" UP TO SYSTEM

 PROVIDE 30" MIN.
 CLEARANCE IN FRONT OF
 DEVICE FOR TESTING AND MAINTENANCE. ALL TEST COCKS MUST BE FACING AWAY FROM WALL AND OTHER OBJECTS

PRV SET AT 65 PSI