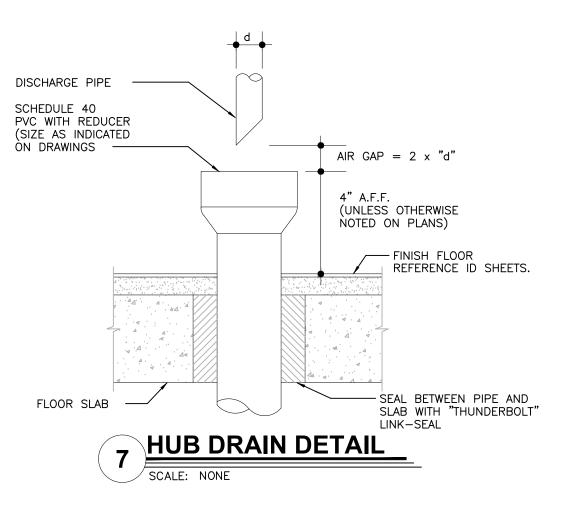

|      |                                                                                                                                                                                                                                          | PLUMBING FIXTURE SCHEDULE                          |                              |                |                                                                         |  |
|------|------------------------------------------------------------------------------------------------------------------------------------------------------------------------------------------------------------------------------------------|----------------------------------------------------|------------------------------|----------------|-------------------------------------------------------------------------|--|
| MARK | FIXTURE                                                                                                                                                                                                                                  | MANUFACTURER                                       | MODEL NUMBER                 | MODEL NAME     | VALVE                                                                   |  |
| P-1  | WATER CLOSET                                                                                                                                                                                                                             | * REFER TO SHEET A-                                | 3.1 FOR IMAGE SPE            | CIFIC FIXTURES |                                                                         |  |
| P-2  | WATER CLOSET – ADA                                                                                                                                                                                                                       | * REFER TO SHEET A-3.1 FOR IMAGE SPECIFIC FIXTURES |                              |                |                                                                         |  |
| P-3  | URINAL – ADA                                                                                                                                                                                                                             | * REFER TO SHEET A-3.1 FOR IMAGE SPECIFIC FIXTURES |                              |                |                                                                         |  |
| P-4  | LAVATORIES                                                                                                                                                                                                                               | * REFER TO SHEET A-3.1 FOR IMAGE SPECIFIC FIXTURES |                              |                |                                                                         |  |
| P-5  | MOP SINK                                                                                                                                                                                                                                 | CAST IN PLACE                                      |                              |                | CHICAGO #897–CP<br>–OR–<br>AMERICAN STANDARD #8<br>–OR–<br>KOHLER #8907 |  |
| P-6  | WATER HEATER                                                                                                                                                                                                                             | RINNAI<br>–OR–<br>RINNAI                           | C199I<br>RUR98I              | REU-KBD3237FF  |                                                                         |  |
| P-7  | TEMPERING VALVE                                                                                                                                                                                                                          | WATTS                                              | N170L-M2                     |                |                                                                         |  |
| P-8  | FLOOR SINK                                                                                                                                                                                                                               | JOSAM                                              | 49300 (49320A A              | T 3-COMP SINK) |                                                                         |  |
|      |                                                                                                                                                                                                                                          | J.R. SMITH                                         | 3100 (3111 AT 3-COMP SINK)   |                |                                                                         |  |
|      |                                                                                                                                                                                                                                          | ZURN                                               | Z1910 (Z1900 AT 3-COMP SINK) |                |                                                                         |  |
| P-9  | FLOOR DRAIN                                                                                                                                                                                                                              | JOSAM                                              | 30000-50                     |                |                                                                         |  |
|      |                                                                                                                                                                                                                                          | J.R. SMITH                                         | 2010-AP                      |                |                                                                         |  |
|      |                                                                                                                                                                                                                                          | ZURN                                               | Z-415B-P                     |                |                                                                         |  |
|      | NOTES:<br>1. COMPARABLE FIXTURES BY AMERICAN STANDARD, ELJER AND KOHLER ARE ACCEPABLE<br>2. TOILET SEATS TO BE CHURCH 9500SSC, KOHLER K-4671-C, OLSONITE #10C OR EQUAL.<br>3. IN SINGLE USE RESTROOMS ALL FIXTURE MUST BE ADA COMPLIANT. |                                                    |                              |                |                                                                         |  |