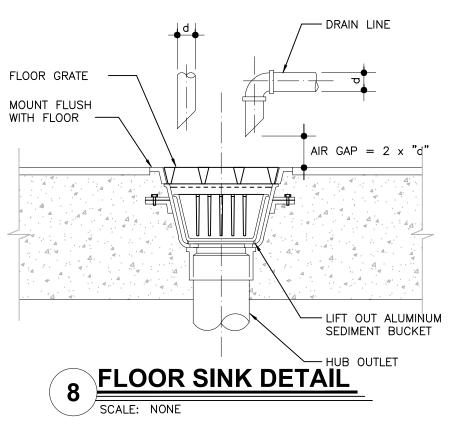

|      |                                                                                                                                                                                                                                          | PLUMBING FIXTURE SCHEDULE                          |                              |                |                                                                         |  |
|------|------------------------------------------------------------------------------------------------------------------------------------------------------------------------------------------------------------------------------------------|----------------------------------------------------|------------------------------|----------------|-------------------------------------------------------------------------|--|
| MARK | FIXTURE                                                                                                                                                                                                                                  | MANUFACTURER                                       | MODEL NUMBER                 | MODEL NAME     | VALVE                                                                   |  |
| P-1  | WATER CLOSET                                                                                                                                                                                                                             | * REFER TO SHEET A-                                | 3.1 FOR IMAGE SPE            | CIFIC FIXTURES |                                                                         |  |
| P-2  | WATER CLOSET – ADA                                                                                                                                                                                                                       | * REFER TO SHEET A-3.1 FOR IMAGE SPECIFIC FIXTURES |                              |                |                                                                         |  |
| P-3  | URINAL – ADA                                                                                                                                                                                                                             | * REFER TO SHEET A-3.1 FOR IMAGE SPECIFIC FIXTURES |                              |                |                                                                         |  |
| P-4  | LAVATORIES                                                                                                                                                                                                                               | * REFER TO SHEET A-3.1 FOR IMAGE SPECIFIC FIXTURES |                              |                |                                                                         |  |
| P-5  | MOP SINK                                                                                                                                                                                                                                 | CAST IN PLACE                                      |                              |                | CHICAGO #897–CP<br>–OR–<br>AMERICAN STANDARD #8<br>–OR–<br>KOHLER #8907 |  |
| P-6  | WATER HEATER                                                                                                                                                                                                                             | RINNAI<br>–OR–<br>RINNAI                           | C199I<br>RUR98I              | REU-KBD3237FF  |                                                                         |  |
| P-7  | TEMPERING VALVE                                                                                                                                                                                                                          | WATTS                                              | N170L-M2                     |                |                                                                         |  |
| P-8  | FLOOR SINK                                                                                                                                                                                                                               | JOSAM                                              | 49300 (49320A A              | T 3-COMP SINK) |                                                                         |  |
|      |                                                                                                                                                                                                                                          | J.R. SMITH                                         | 3100 (3111 AT 3-COMP SINK)   |                |                                                                         |  |
|      |                                                                                                                                                                                                                                          | ZURN                                               | Z1910 (Z1900 AT 3-COMP SINK) |                |                                                                         |  |
| P-9  | FLOOR DRAIN                                                                                                                                                                                                                              | JOSAM                                              | 30000-50                     |                |                                                                         |  |
|      |                                                                                                                                                                                                                                          | J.R. SMITH                                         | 2010-AP                      |                |                                                                         |  |
|      |                                                                                                                                                                                                                                          | ZURN                                               | Z-415B-P                     |                |                                                                         |  |
|      | NOTES:<br>1. COMPARABLE FIXTURES BY AMERICAN STANDARD, ELJER AND KOHLER ARE ACCEPABLE<br>2. TOILET SEATS TO BE CHURCH 9500SSC, KOHLER K-4671-C, OLSONITE #10C OR EQUAL.<br>3. IN SINGLE USE RESTROOMS ALL FIXTURE MUST BE ADA COMPLIANT. |                                                    |                              |                |                                                                         |  |