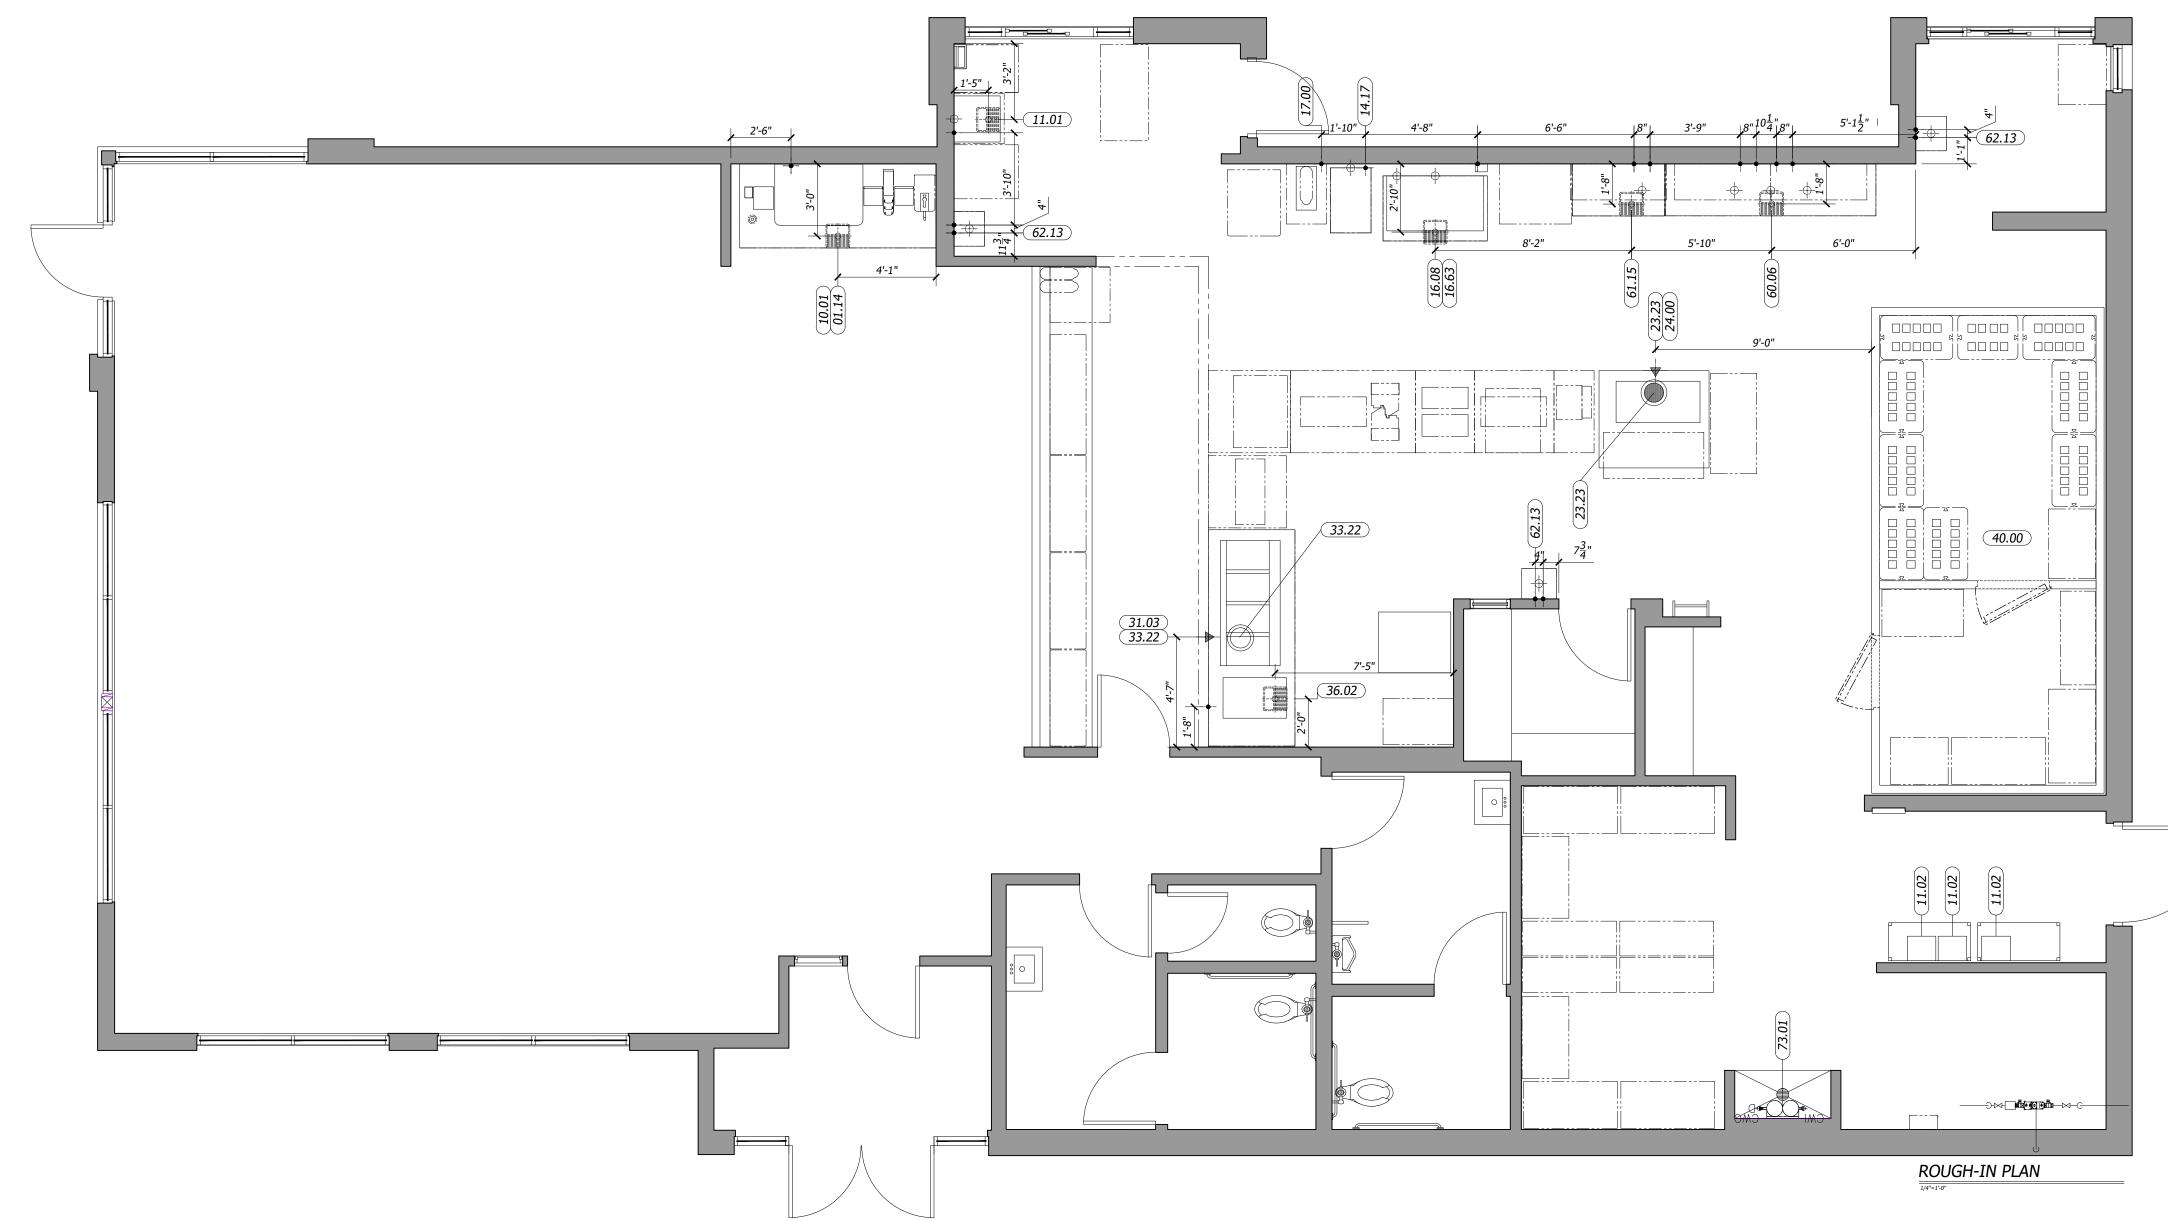

| PLUMBING SCHEDULES    |                                           |       |          |              |               |                   |                |            |                |                                                                                                            |
|-----------------------|-------------------------------------------|-------|----------|--------------|---------------|-------------------|----------------|------------|----------------|------------------------------------------------------------------------------------------------------------|
| ITEM# QTY DESCRIPTION |                                           | MBTUH | GAS_(IN) | GAS_AFF_(IN) | COLD_WATER_(I | N) HOT_WATER_(IN) | WATER_AFF_(IN) | DRAIN_(IN) | DRAIN_AFF_(IN) | PLUMBING_REMARKS                                                                                           |
| 01.14 1               | BK SELF SERVE BEVERAGE COUNTER, 8'-2"     | -     | -        | -            | -             | -                 | -              | 1.5        | FLOOR SINK     | PC TO EXTEND DRAIN TO FLOOR SINK                                                                           |
| 10.01 1               | 12 V SODA SYSTEM W/ICE                    | -     | -        | -            | 0.5           | -                 | -              | 1.5        | FLOOR SINK     | PC TO CONNECT WATER FROM FILTER AND TO EXTEND DRAIN TO FLOOR SINK                                          |
| 11.01 1               | SODA SYSTEM, DROP IN 8V W/ICE             | -     | -        | -            | 0.5           | -                 | 18             | 0.75       | FLOOR SINK     | PC TO CONNECT WATER FROM FILTER AND TO EXTEND DRAIN TO FLOOR SINK                                          |
| 11.02 3               | CARBONATOR                                | -     | -        | -            | 0.5           | -                 | 84             | -          | -              | WATER FROM WATER FILTER                                                                                    |
| 14.17 1               | FROZEN COKE MACHINE                       | -     | -        | -            | VERIFY        | -                 | VERIFY         | -          | -              | VERIFY UTILITY REQUIREMENTS WITH OWNER PROVIDED EQUIPMENT                                                  |
| 16.08 1               | ICE BIN, 900 LB CAPACITY                  | -     | -        | -            | -             | -                 | -              | .75        | FLOOR SINK     | PC TO EXTEND DRAIN TO FLOOR SINK                                                                           |
| 16.63 1               | CUBER, 1130 LB CAPACITY SELF CONTAINED    | -     | -        | -            | 0.5           | -                 | -              | 0.75       | FLOOR SINK     | PC TO CONNECT WATER FROM FILTER AND TO EXTEND DRAIN TO FLOOR SINK                                          |
| 17.00 1               | COFFEE//TEA BREWER                        | -     | -        | -            | 0.5           | -                 | 12"            | -          | -              | PC TO CONNECT WATER FROM FILTER                                                                            |
| 23.23 1               | BROILER ISLAND HOOD W/ AMEREX             | -     | 1        | -            | -             | -                 | -              | -          | -              | PC TO CONNECT GAS LINE FROM HOOD TO MAIN GAS SUPPLY/REFER TO HOOD DRAWING                                  |
| 24.00 1               | BROILER                                   | 111   | 0.75     | -            | -             | -                 | -              | -          | -              | PC TO CONNECT GAS TO GAS CONNECTION UNDER HOOD AND FROM HOOD TO MAIN GAS SUPPLY/ REFER<br>TO HOOD DRAWINGS |
| 31.03 1               | 4 VAT FRYER                               | 300   | 1        | -            | -             | -                 | -              | -          | -              | PC TO CONNECT GAS TO GAS CONNECTION UNDER HOOD AND FROM HOOD TO MAIN GAS SUPPLY/ REFER<br>TO HOOD DRAWINGS |
| 33.22 1               | 9'-0" FRYER/OVEN HOOD FREE STANDING       | -     | 1        | -            | -             | -                 | -              | -          | -              | PC TO CONNECT GAS LINE FROM HOOD TO MAIN GAS SUPPLY/REFER TO HOOD DRAWING                                  |
| 36.02 1               | COMBI OVEN STEAMER ELECTRIC               | -     | -        | -            | 0.75          | -                 | -              | 1.5        | FLOOR SINK     | WATER FROM WATER FILTER                                                                                    |
| 40.00 1               | WALK-IN COOLER/FREEZER                    | -     | -        | -            | -             | -                 | -              | -          | -              | -                                                                                                          |
| 60.06 1               | BK 3-COMPARTMENT SINK 105"                | -     | -        | -            | 0.5           | 0.5               | 18             | 1.5        | FLOOR SINK     | PC TO CONNECT DRAINS AND TO EXTEND TO FLOOR SINK                                                           |
| 61.15 1               | BK 1-COMPARTMENT SINK W/LH DRN BOARD, 46" | -     | -        | -            | 0.5           | 0.5               | 18             | 1.5        | FLOOR SINK     | PC TO CONNECT DRAINS AND TO EXTEND TO FLOOR SINK                                                           |
| 62.13 3               | PEDESTAL HAND SINK                        | -     | -        | -            | 0.5           | 0.5               | 18             | 1.5        | 12             | -                                                                                                          |
| 73.01 1               | WATER FILTER                              | -     | -        | -            | 0.5           | -                 | 72             | -          | -              | PC TO CONNECT WATER LINES TO EQUIPMENT                                                                     |

| MECHANICAL SCHEDULE |     |                                     |                |             |              |                           |  |  |  |  |
|---------------------|-----|-------------------------------------|----------------|-------------|--------------|---------------------------|--|--|--|--|
| ITEM#               | QTY | DESCRIPTION                         | DUCT_SIZE_(IN) | EXHAUST_CFM | EXHAUST_SPWG | HVAC_REMARKS              |  |  |  |  |
| 23.23               | 1   | BROILER ISLAND HOOD W/ AMEREX       | 10" DIA.       | 915         | 2.0"         | VERIFY WITH HOOD DRAWINGS |  |  |  |  |
| 33.22               | 1   | 9'-0" FRYER/OVEN HOOD FREE STANDING | 10" DIA.       | 1350        | 2.0"         | VERIFY WITH HOOD DRAWINGS |  |  |  |  |