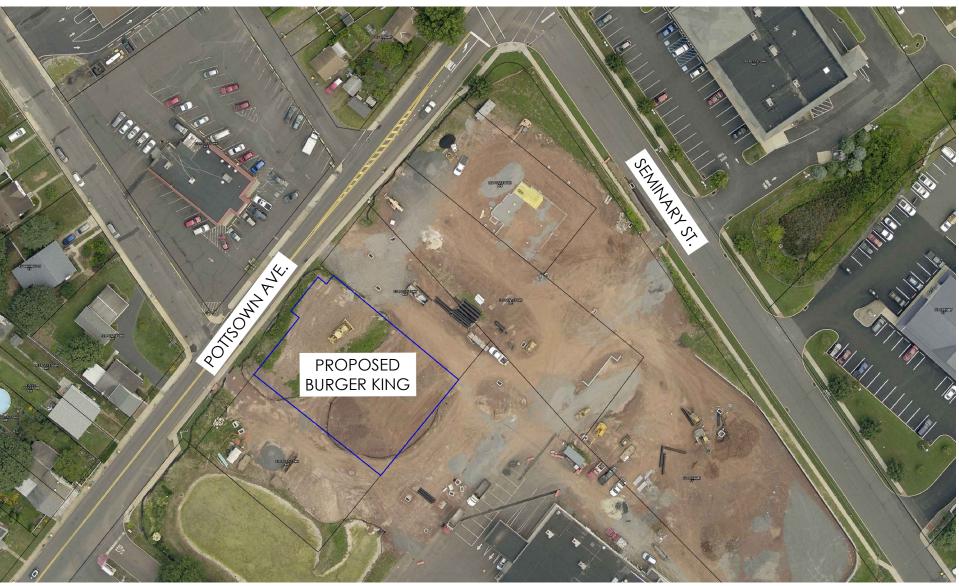

# BURGER KING - BOROUGH OF PENNSBURG, PA

332 POTTSTOWN AVE. PENNSBURG, PA, 18073

LOCATION SKETCH

Burger King Store#:

322 Pottstown Ave.
Pennsburg, PA 18073

Montgomery County (Pennsburg Borough)

Project Name & Location: