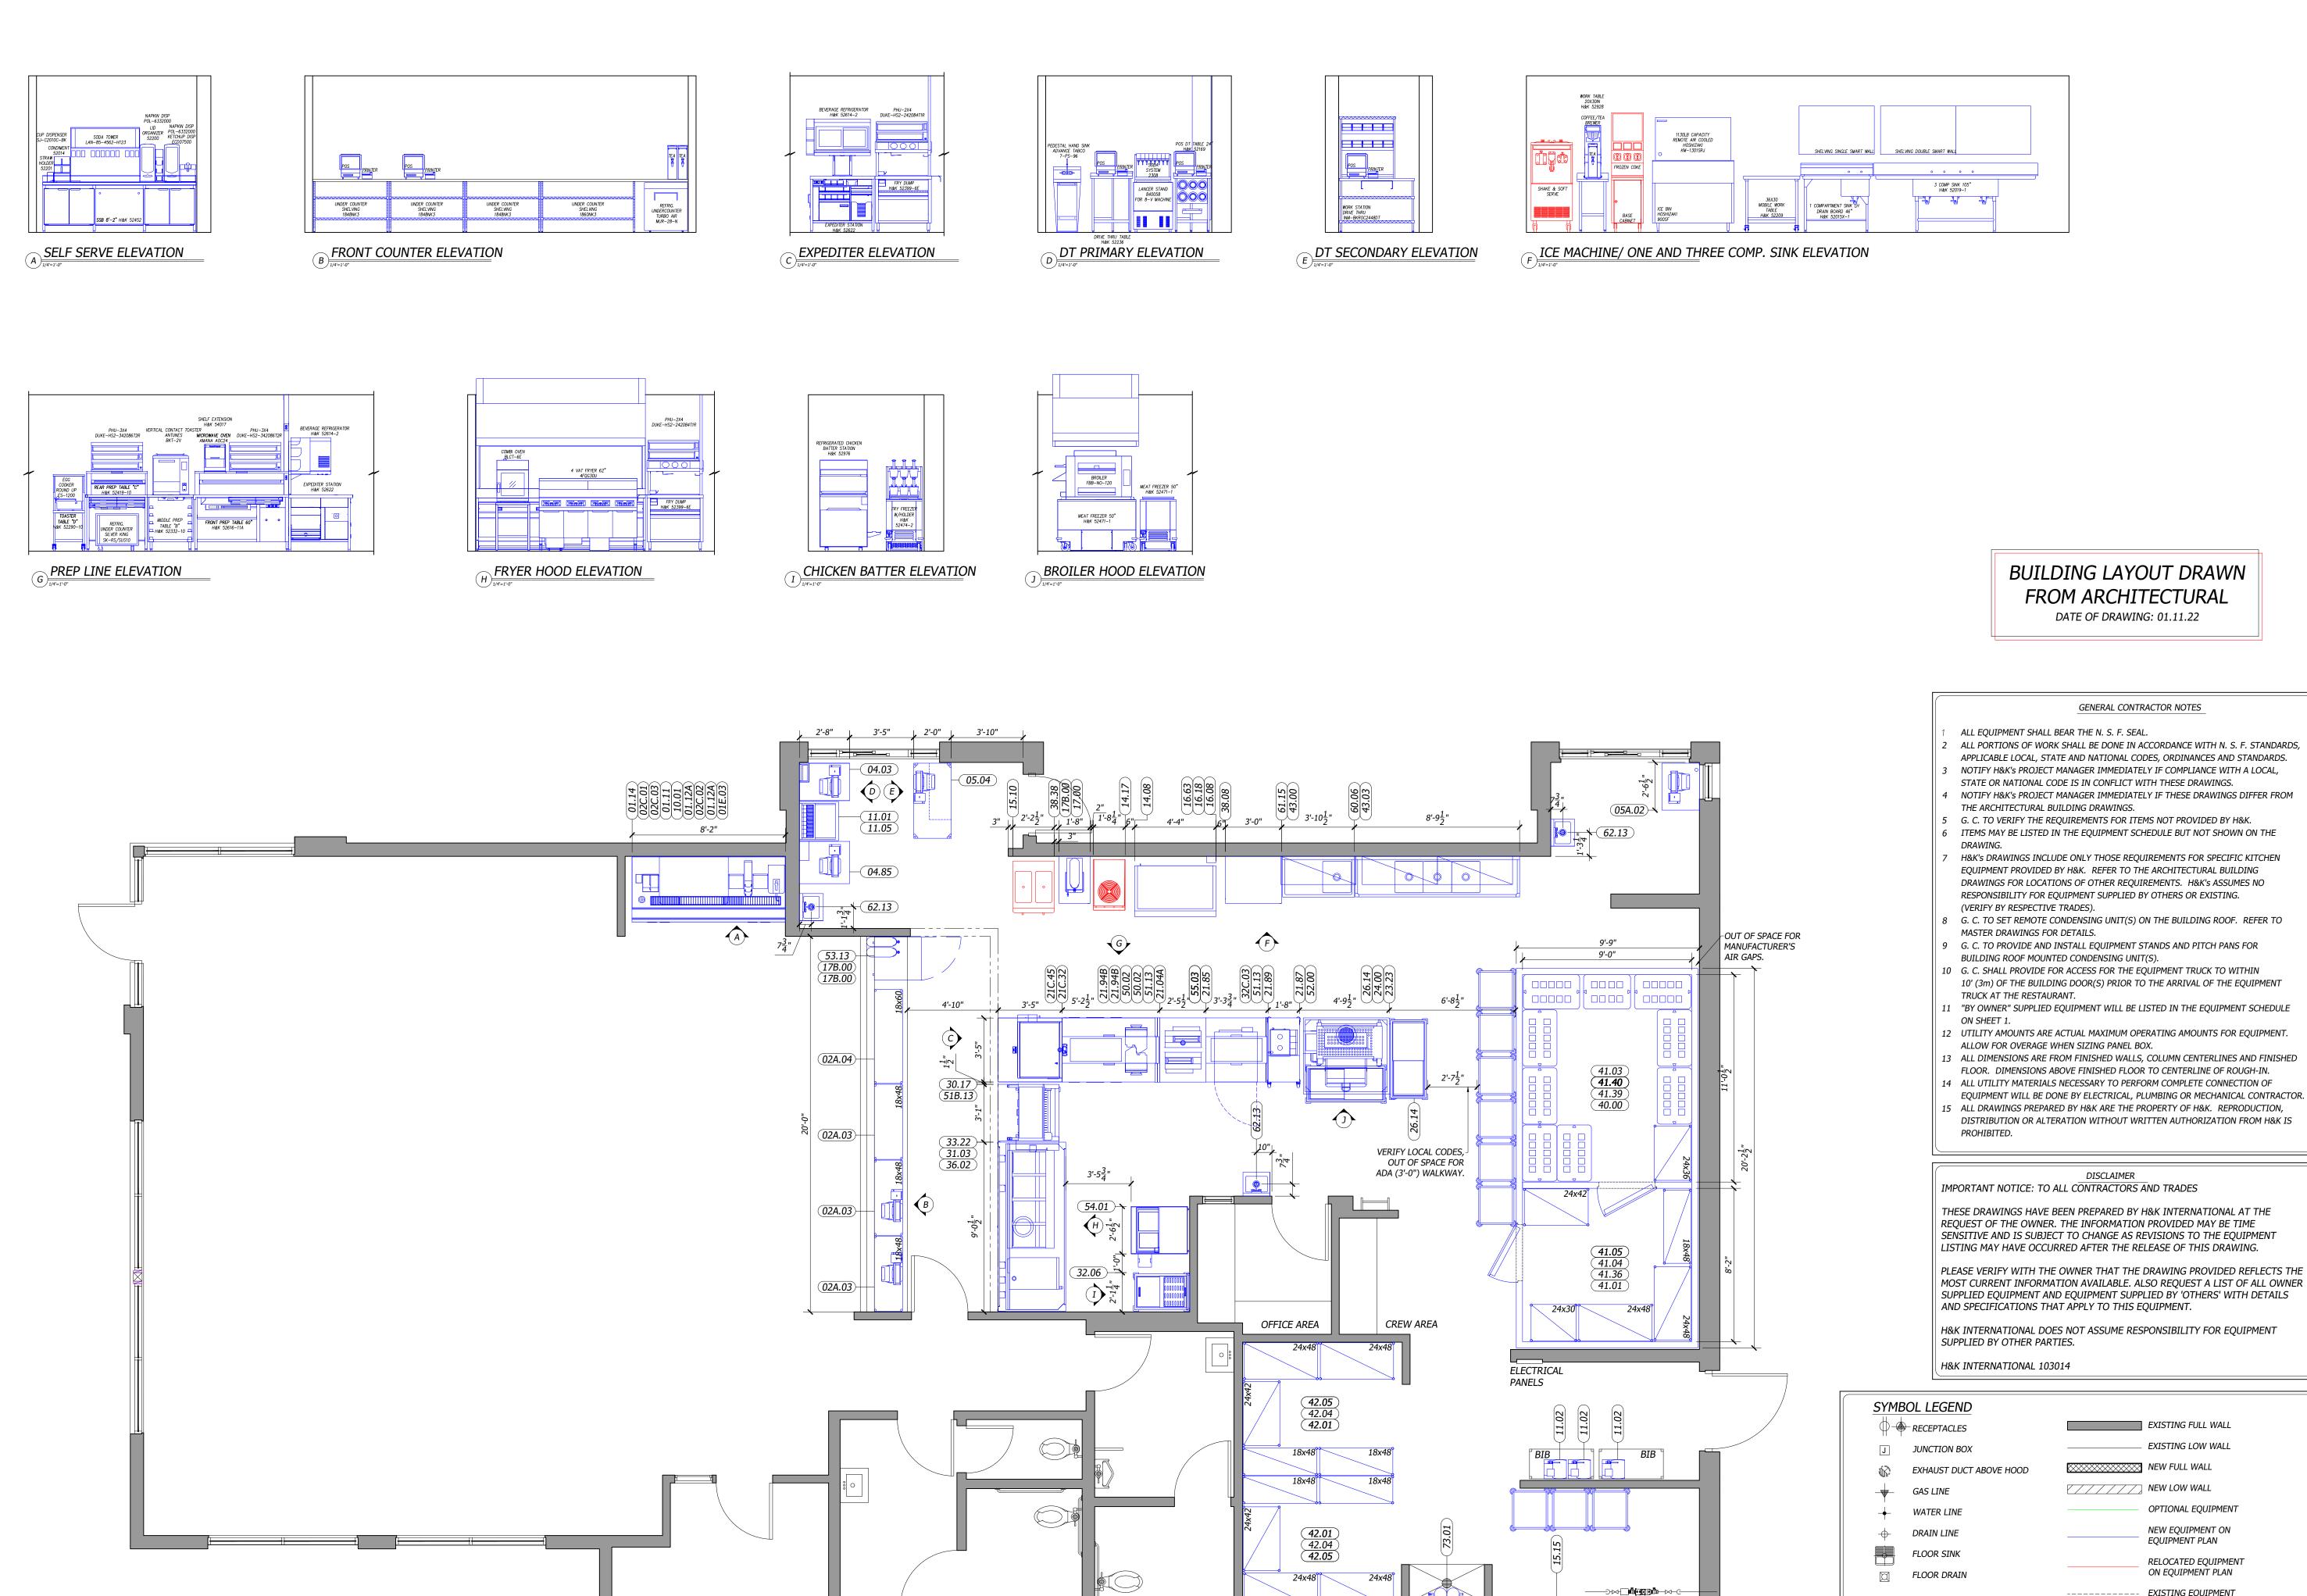

|                                                                                                                                     | DATE:<br>11JAN22   | DATE    | REVISION                        | ВУ  |  |
|-------------------------------------------------------------------------------------------------------------------------------------|--------------------|---------|---------------------------------|-----|--|
| KITCHEN_LAYOUT                                                                                                                      | DRAWN:<br>OP       | 16FEB22 | UPDATED AS PER NEW MARKUPS<br>- | JAR |  |
| PENNSBURG, PA                                                                                                                       | CHECKED:<br>JAR    | 15FEB22 | UPDATED AS PER NEW MARKUPS<br>- | OP  |  |
| THESE DRAWINGS SPECIFICATIONS ARE THE<br>PROPERTY OF H&K AND SHALL NOT BE REPRODUCED<br>OR COPIED WITHOUT H&K'S WRITTEN PERMISSION. | SCALE:<br>SEE PLAN | 10FEB22 | UPDATED AS PER NEW MARKUPS<br>- | EN  |  |

R-KING PATION

BURGER-CORPOR/

SHEET NO:

00825

## IMPORTANT NOTICE: TO ALL CONTRACTORS AND TRADES

THESE DRAWINGS HAVE BEEN PREPARED BY H&K INTERNATIONAL AT THE REQUEST OF THE OWNER. THE INFORMATION PROVIDED MAY BE TIME SENSITIVE AND IS SUBJECT TO CHANGE AS REVISIONS TO THE EQUIPMENT LISTING MAY HAVE OCCURRED AFTER THE RELEASE OF THIS DRAWING.

GENERAL CONTRACTOR NOTES

PLEASE VERIFY WITH THE OWNER THAT THE DRAWING PROVIDED REFLECTS THE MOST CURRENT INFORMATION AVAILABLE. ALSO REQUEST A LIST OF ALL OWNER SUPPLIED EQUIPMENT AND EQUIPMENT SUPPLIED BY 'OTHERS' WITH DETAILS AND SPECIFICATIONS THAT APPLY TO THIS EQUIPMENT.

H&K INTERNATIONAL DOES NOT ASSUME RESPONSIBILITY FOR EQUIPMENT

|     | TION INTERNATIONAL      | 105017 |                                    |  |  |  |  |
|-----|-------------------------|--------|------------------------------------|--|--|--|--|
| SYM | SYMBOL LEGEND           |        |                                    |  |  |  |  |
| ф   | RECEPTACLES             |        | EXISTING FULL WALL                 |  |  |  |  |
| J   | JUNCTION BOX            |        | EXISTING LOW WALL                  |  |  |  |  |
|     | EXHAUST DUCT ABOVE HOOD |        | NEW FULL WALL                      |  |  |  |  |
| _   | GAS LINE                |        | NEW LOW WALL                       |  |  |  |  |
| +   | WATER LINE              |        | OPTIONAL EQUIPMENT                 |  |  |  |  |
| -   | DRAIN LINE              |        | NEW EQUIPMENT ON<br>EQUIPMENT PLAN |  |  |  |  |
|     | FLOOR SINK              |        | RELOCATED EQUIPMENT                |  |  |  |  |
|     | FLOOR DRAIN             |        | ON EQUIPMENT PLAN                  |  |  |  |  |
|     |                         |        | EXISTING EQUIPMENT                 |  |  |  |  |
|     |                         |        | EQUIPMENT ON<br>ROUGH-IN PLAN      |  |  |  |  |
|     |                         |        | EXISTING TRUSSES                   |  |  |  |  |
|     |                         |        | SERVICE AREA                       |  |  |  |  |
|     |                         |        | NEW MENU BOARD<br>VALANCE          |  |  |  |  |

KITCHEN EQUIPMENT PLAN