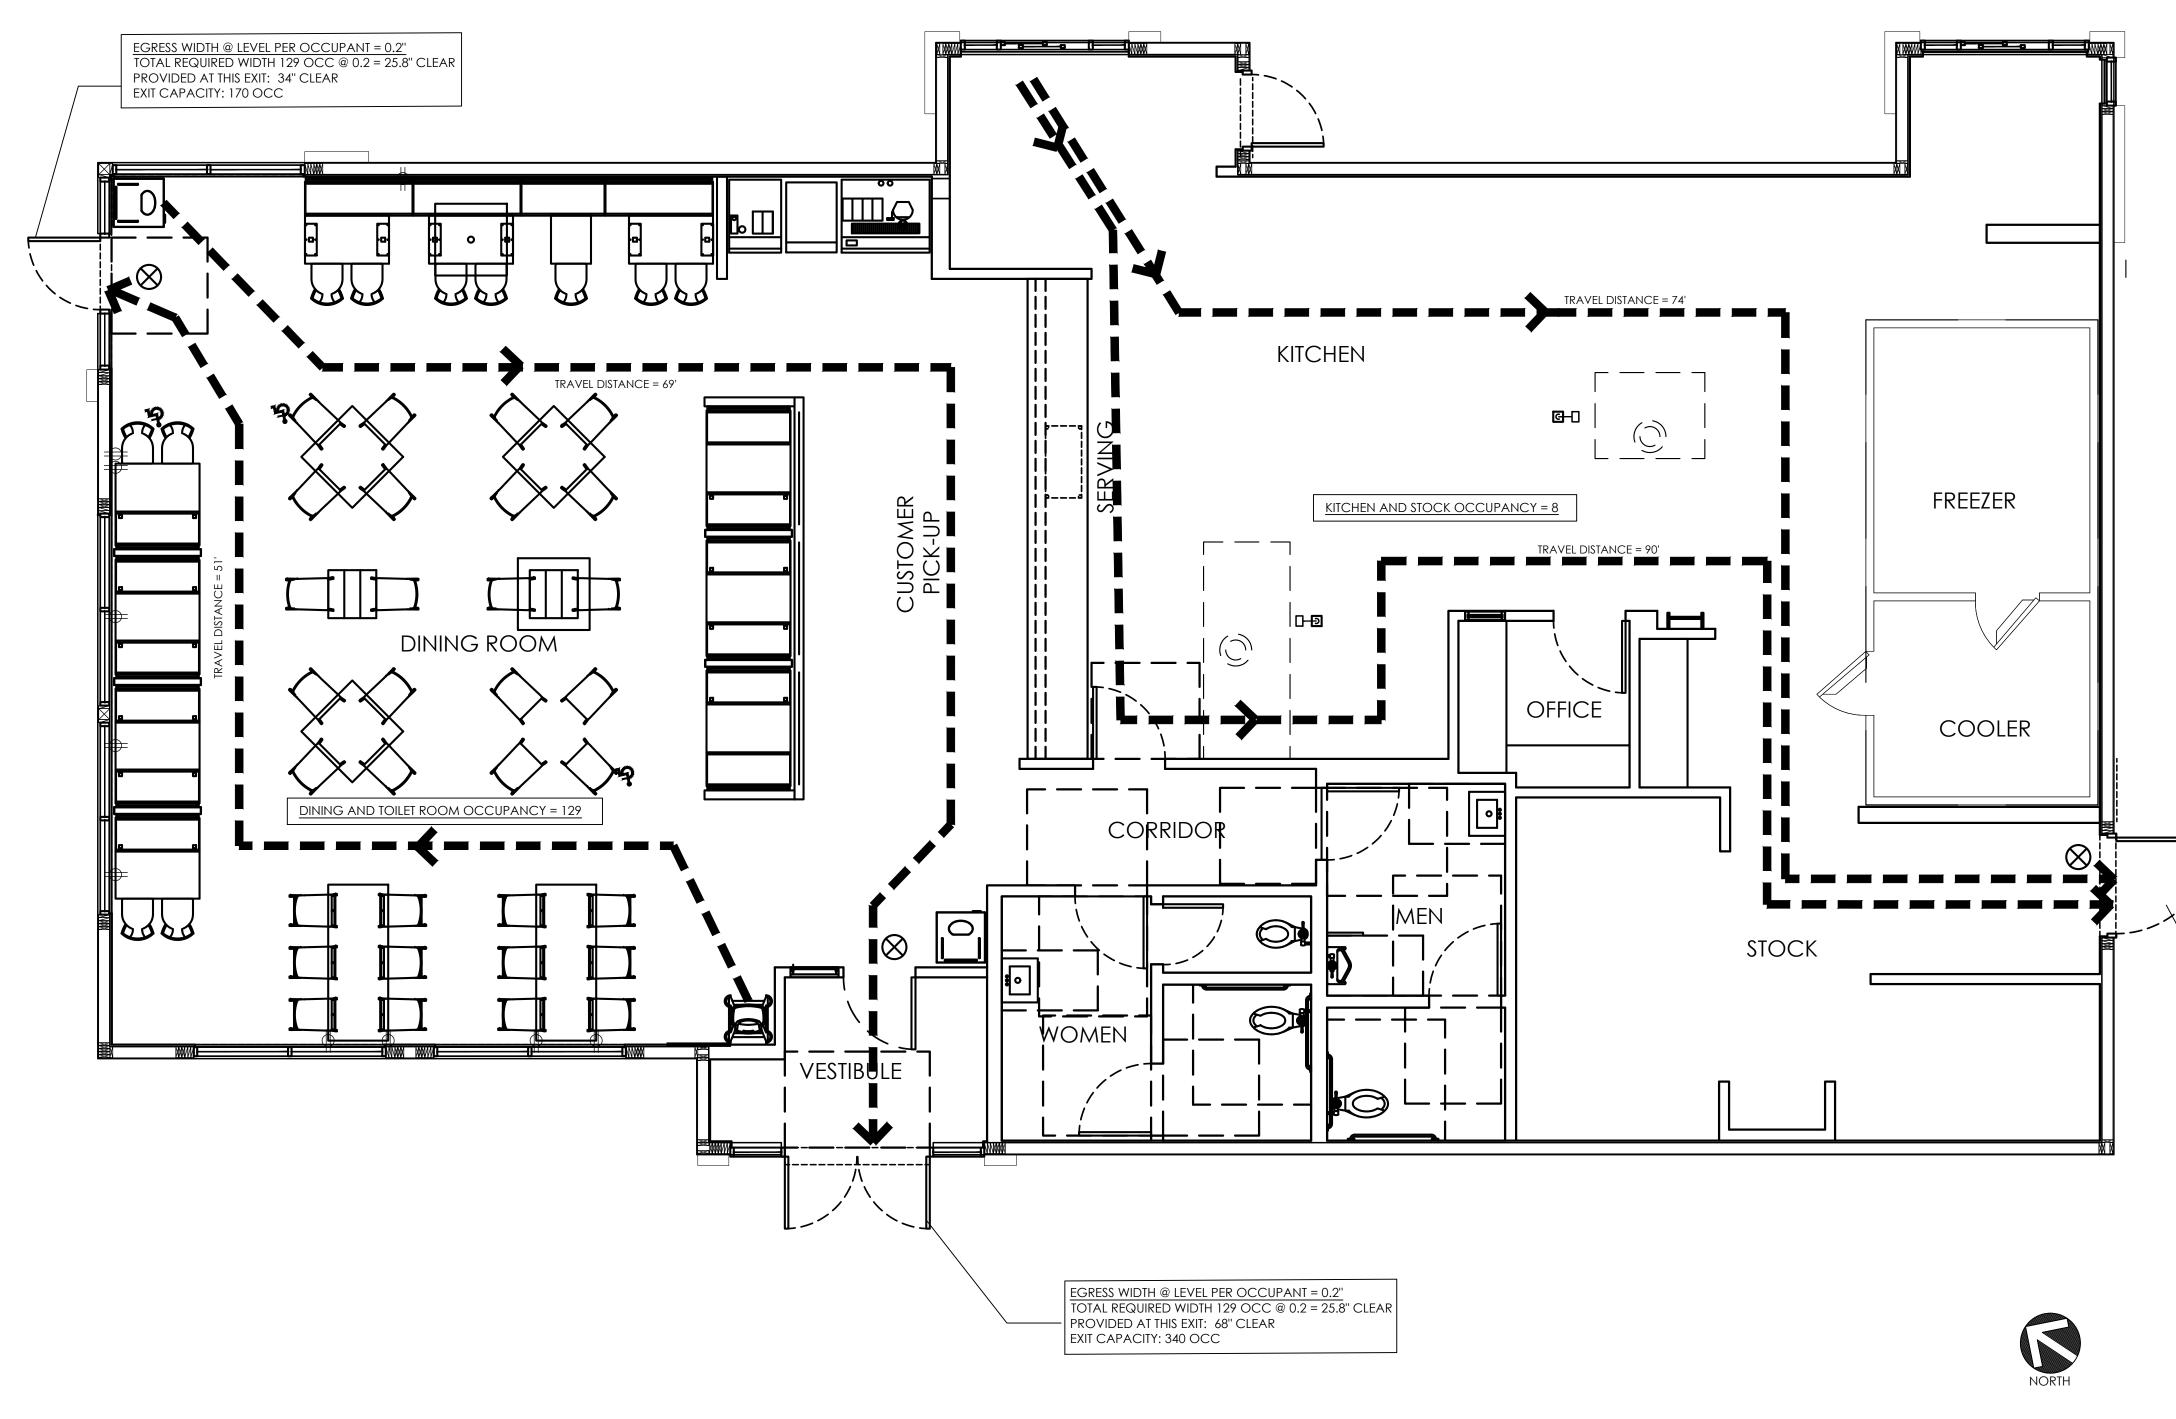

|                                                                                                                                                         | Issued:                                                                                                                                                         | Date:                                           |
|---------------------------------------------------------------------------------------------------------------------------------------------------------|-----------------------------------------------------------------------------------------------------------------------------------------------------------------|-------------------------------------------------|
|                                                                                                                                                         | A BKC Approval<br>B Permit Set                                                                                                                                  | 10/29/2021                                      |
|                                                                                                                                                         | C Bid Set                                                                                                                                                       | 1/24/2022                                       |
|                                                                                                                                                         | D Construction Set                                                                                                                                              | 3/14/2022                                       |
|                                                                                                                                                         | Revisions:                                                                                                                                                      | Date:                                           |
|                                                                                                                                                         | 1                                                                                                                                                               |                                                 |
| LEGEND                                                                                                                                                  | 2                                                                                                                                                               |                                                 |
| EXIT SIGN                                                                                                                                               | 3                                                                                                                                                               |                                                 |
| EXIT ACCESS PATH                                                                                                                                        | 4 5                                                                                                                                                             |                                                 |
|                                                                                                                                                         | 6                                                                                                                                                               |                                                 |
|                                                                                                                                                         | 7                                                                                                                                                               |                                                 |
|                                                                                                                                                         | 8 9                                                                                                                                                             |                                                 |
|                                                                                                                                                         |                                                                                                                                                                 |                                                 |
|                                                                                                                                                         |                                                                                                                                                                 |                                                 |
|                                                                                                                                                         |                                                                                                                                                                 |                                                 |
|                                                                                                                                                         |                                                                                                                                                                 |                                                 |
|                                                                                                                                                         |                                                                                                                                                                 |                                                 |
|                                                                                                                                                         | Seal Seal                                                                                                                                                       |                                                 |
|                                                                                                                                                         | PROJECT ARCHITECT/ENGINEER                                                                                                                                      | DATE                                            |
|                                                                                                                                                         | M. Hochadel                                                                                                                                                     | DATE                                            |
|                                                                                                                                                         | PROJECT LEAD                                                                                                                                                    | DATE                                            |
|                                                                                                                                                         | M. Verrastro<br>PROJECT DESIGNER                                                                                                                                | DATE                                            |
|                                                                                                                                                         | TROJECT DESIGNER                                                                                                                                                | DAIL                                            |
|                                                                                                                                                         | Copyright ©2022                                                                                                                                                 |                                                 |
|                                                                                                                                                         | APD Engineering & Architecture, L<br>615 Fishers Run<br>Victor, NY 14564                                                                                        | LC                                              |
|                                                                                                                                                         | Drawing Alteration                                                                                                                                              |                                                 |
|                                                                                                                                                         | It is a violation of law for any person, unless acting<br>licensed Architect, Professional Engineer, Landsc<br>Surveyor to alter any item on this document in c | ape Architect, or Land                          |
|                                                                                                                                                         | who alters this document is required by law to afl<br>add the notation "Altered By" followed by his or                                                          | ix his or her seal and to her signature and the |
|                                                                                                                                                         | specific description of the alteration DO NOT SCALE PLAN                                                                                                        |                                                 |
|                                                                                                                                                         | Copying, Printing, Software and other processes<br>these prints can stretch or shrink the actual pape                                                           | required to produce                             |
|                                                                                                                                                         | scaling of this drawing may be inaccurate. Com<br>need for additional dimensions or clo                                                                         | act APD E&A with any                            |
| EGRESS WIDTH @ LEVEL PER OCCUPANT = 0.2"<br>TOTAL REQUIRED WIDTH 8 OCC @ 0.2 = 1.6" CLEAR<br>PROVIDED AT THIS EXIT: 46" CLEAR<br>EXIT CAPACITY: 230 OCC |                                                                                                                                                                 | Iopment LLC<br>f Neuse Rd<br>400<br>NC 27609    |
|                                                                                                                                                         | Burger King Inc.<br>Store #                                                                                                                                     |                                                 |
|                                                                                                                                                         | 322 Pottstown Ave                                                                                                                                               |                                                 |
|                                                                                                                                                         | Pennsburg, PA 18073                                                                                                                                             |                                                 |
|                                                                                                                                                         | Montgomery County                                                                                                                                               |                                                 |
|                                                                                                                                                         | Project Name & Location                                                                                                                                         | :                                               |
|                                                                                                                                                         | Life Safety Plan                                                                                                                                                |                                                 |
|                                                                                                                                                         | Drawing Name:                                                                                                                                                   |                                                 |
|                                                                                                                                                         |                                                                                                                                                                 | oject No.                                       |
|                                                                                                                                                         | Date: 11/8/2021 21                                                                                                                                              | -0327                                           |
|                                                                                                                                                         | Z T<br>Type:ROC-2502T                                                                                                                                           | 002/                                            |
|                                                                                                                                                         | Drawn By: MGV                                                                                                                                                   | LSP                                             |
|                                                                                                                                                         | Scale: As Noted Dra                                                                                                                                             | wing No.                                        |
|                                                                                                                                                         |                                                                                                                                                                 |                                                 |