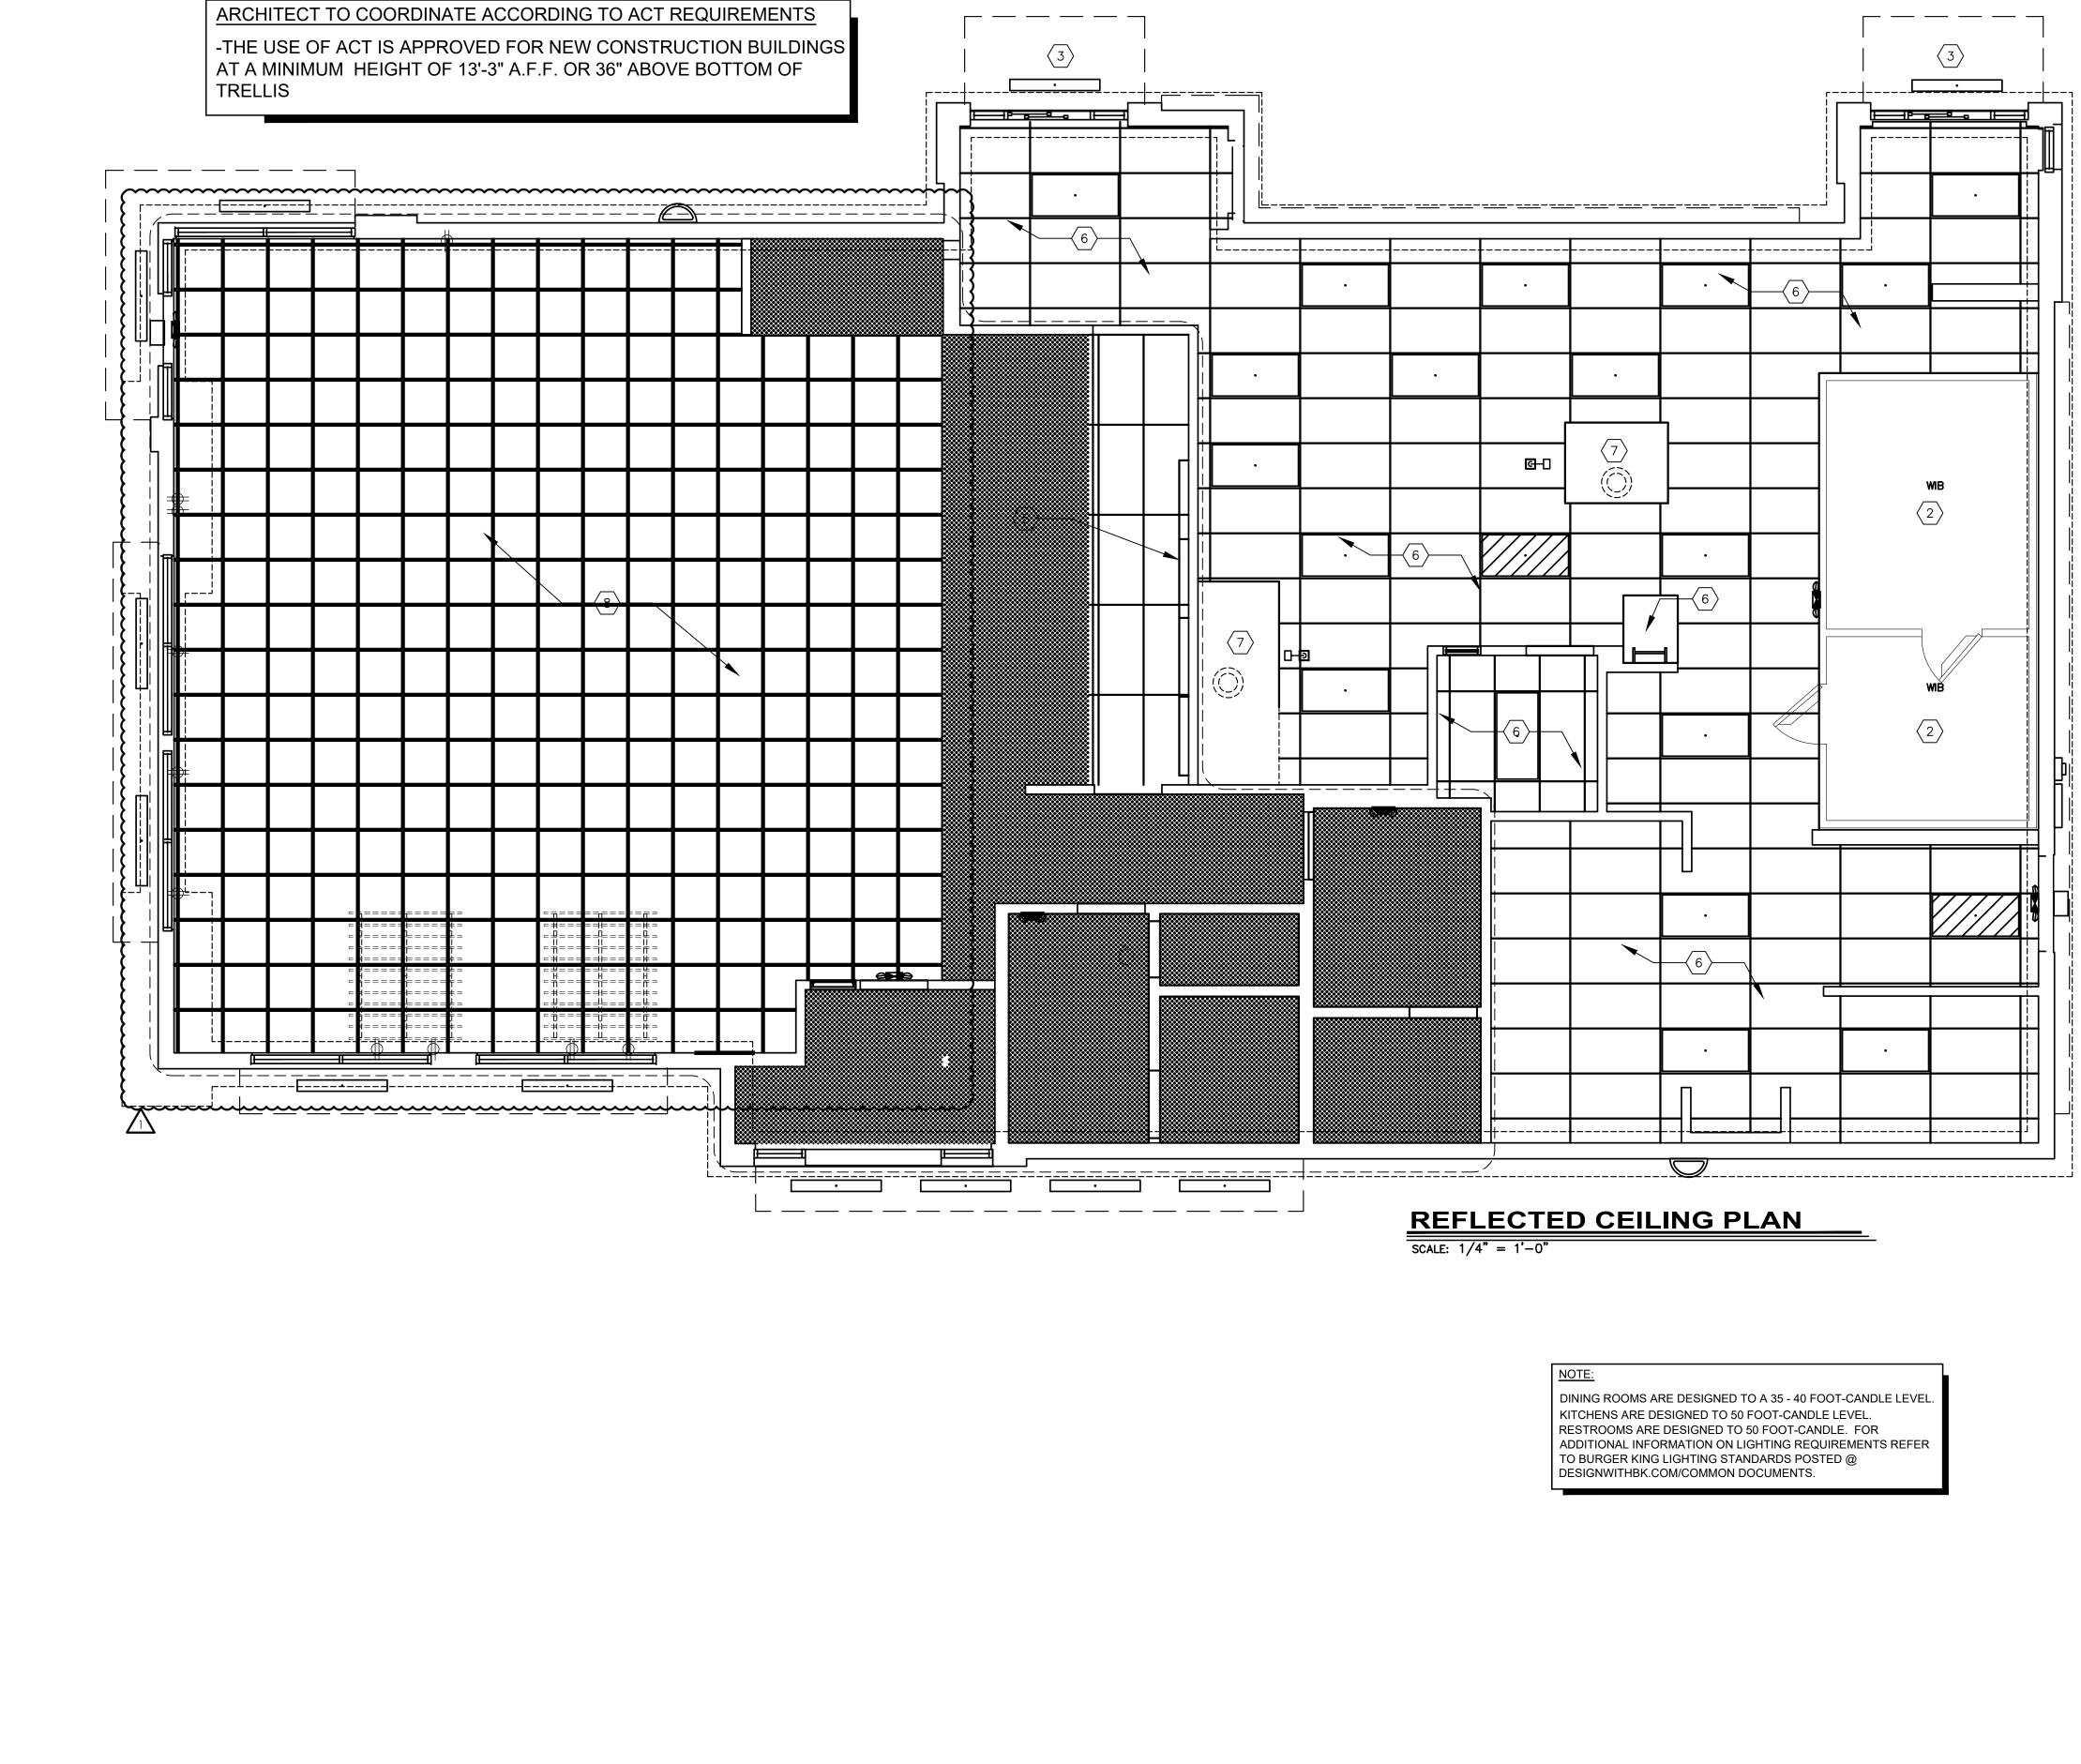

## **GENERAL NOTES:**

- A. ALL DIMENSIONS SHOWN ON REFLECTED CEILING PLAN ARE FROM FACE OF WALL FINISH UNLESS NOTED OTHERWISE.
- B. THE REFERENCE HEIGHTS INDICATED ON PLAN ARE FROM FINISH FLOOR (F.F.) C. GENERAL CONTRACTOR TO COORDINATE DINING ROOM LIGHTING WITH APPROVED INTERIOR
- DECOR DRAWINGS. D. CONTRACTOR SHALL VERIFY FIXTURE QUANTITIES AND ALSO MAKE PROPER ADJUSTMENTS FOR ANY CHANGES IN PLAN DUE TO ADDITIONAL REQUIREMENTS, LOCAL CODES,
- E. FOR H.V.A.C. PLAN, SECTIONS, DUCT LOCATIONS, SUPPLY AND RETURN GRILLE SIZES AND ADDITIONAL INFORMATION, REFERENCE SHEET M-1.
- F. ALL FIXTURES SHALL BE LOCATED IN THE CENTER OF CEILING TILES UNLESS NOTED
- OTHERWISE. G. REFERENCE SHEET E-1 FOR LIGHTING LAYOUT REQUIREMENTS AND ADDITIONAL INFORMATION.
- H. REFERENCE INTERIOR DECOR SHEETS FOR
- FINISH SPECIFICATIONS. I. CONTRACTOR TO COORDINATE PENDANT LIGHT LOCATIONS WITH DECOR SUPPLIER DRAWINGS.

## **KEYED NOTES:**

- 1GYPSUM BOARD CEILING/SOFFIT2EXPOSED TRUSSES ABOVE WALK-IN BOX, REFER TOW.I.B. DRAWINGS FOR INTERIOR LIGHT FIXTURES
- (3) PREFABRICATED METAL CANOPY
- (4) STAINLESS STEEL SERVICE CHASE
- 5 MENU BOARD AND HEADER. REFERENCE DTL 7/A-4.1
- 6 SUSPENDED ACCOUSTICAL TILE CEILING. REFER TO FINISH SCHEDULE.
- 7 MECHANICAL EXHAUST HOOD ABOVE
- (8) REFER TO DECOR RCP FOR FINISHES
- 9 ROOF ACCESS

| SYMBOLS LEGEND |                                                                           |  |  |  |
|----------------|---------------------------------------------------------------------------|--|--|--|
| SYMBOL         | DESCRIPTION                                                               |  |  |  |
|                | SUPPLY AIR DIFFUSERS                                                      |  |  |  |
|                | RETURN AIR GRILLES                                                        |  |  |  |
|                | EXHAUST FAN GRILLES                                                       |  |  |  |
| <b>A</b> ()    | SINGLE PENDANT. COORDINATE LOCATION AND QUANTITY WITH DECOR SUPPLIER.     |  |  |  |
| в              | SINGLE PENDANT. COORDINATE LOCATION AND QUANTITY WITH DECOR SUPPLIER.     |  |  |  |
| C6w <b>O</b>   | 6" DIAMETER RECESSED DOWNLIGHT                                            |  |  |  |
| D6w <b>Φ</b>   | 6" DIAMETER ADJUSTABLE WALL WASH DOWNLIGHT                                |  |  |  |
| E 🗘            | ADJUSTABLE TRACK LIGHT                                                    |  |  |  |
| F =====        | PROFILE LIGHT                                                             |  |  |  |
| G o            | 2" DIAMETER DOWNLIGHT                                                     |  |  |  |
| G1 •           | 2" DIAMETER WALL WASH DOWNLIGHT                                           |  |  |  |
|                | 2x4 RECESSED FLAT LENS<br>(NIGHT LIGHT WHEN SHOWN HATCHED)                |  |  |  |
| к              | 12x12 RECESSED SOFFIT LIGHT                                               |  |  |  |
| L 💟            | SURFACE MOUNTED EXTERIOR WALL SCONCE<br>(ALSO USED IN OPEN CANOPIES)      |  |  |  |
| M .            | WET LISTED 4'-0" CANOPY LIGHT<br>(USED UNDER AWNINGS AND CLOSED CANOPIES) |  |  |  |
| N 🗆            | WALL MOUNTED SECURITY LIGHT                                               |  |  |  |
| EM S           | EMERGENCY LIGHT                                                           |  |  |  |
| EMX <b>SER</b> | EXIT LIGHT                                                                |  |  |  |