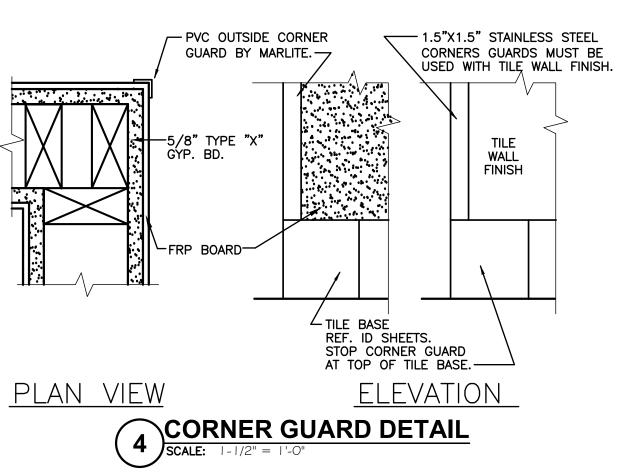

EXTERIOR ELEVATIONS AND WALL SECTIONS









B BCALE: 3/8" = 1'-0"

| A<br>B                   |                                                                                                                                                            |                                                                                                                                                      | Date:                          |
|--------------------------|------------------------------------------------------------------------------------------------------------------------------------------------------------|------------------------------------------------------------------------------------------------------------------------------------------------------|--------------------------------|
|                          | BK