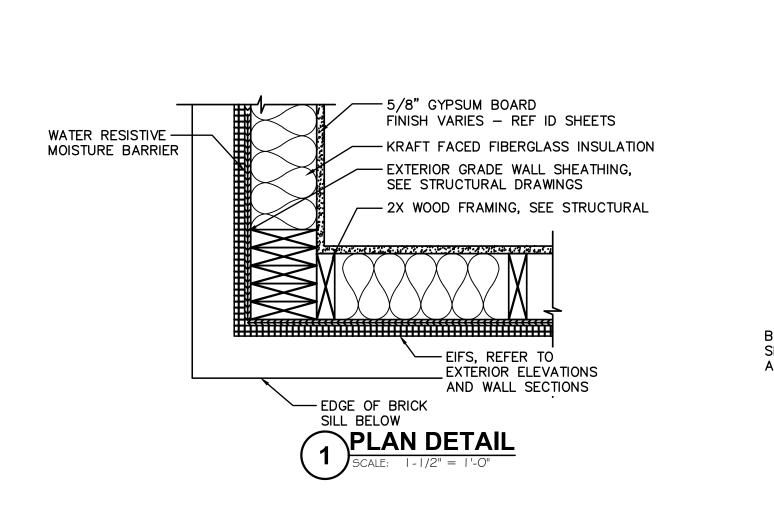

EXTERIOR ELEVATIONS AND WALL SECTIONS









B BCALE: 3/8" = 1'-0"

| A<br>B                   |                                                                                                                                                            |                                                                                                                                                      | Date:                          |
|--------------------------|------------------------------------------------------------------------------------------------------------------------------------------------------------|------------------------------------------------------------------------------------------------------------------------------------------------------|--------------------