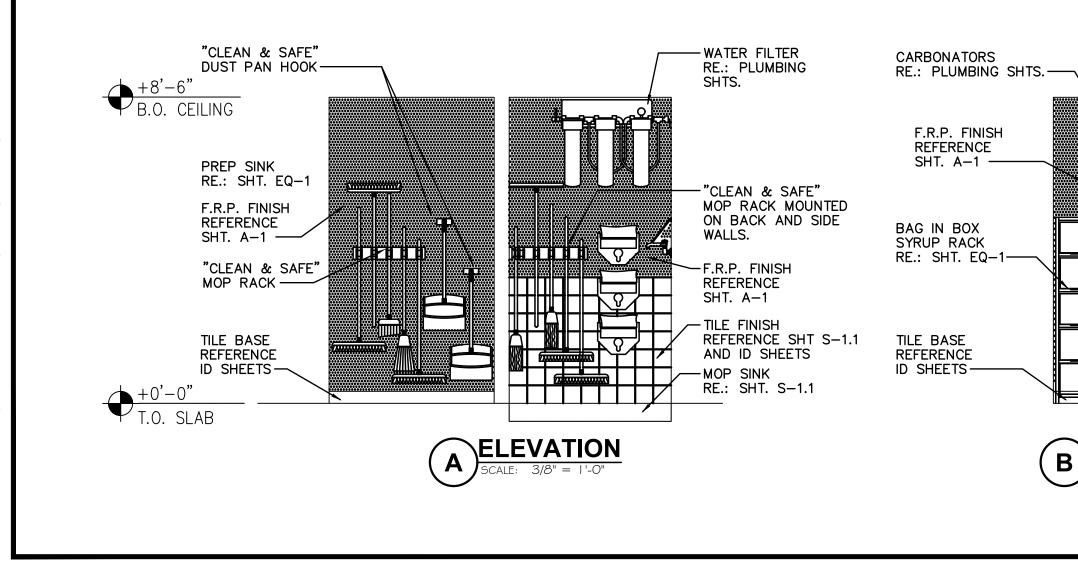

EXTERIOR ELEVATIONS AND WALL SECTIONS









B BCALE: 3/8" = 1'-0"

| A<br>B                   |                                                                                                                                                            |                                                                                                                                                      | Date:                          |
|--------------------------|------------------------------------------------------------------------------------------------------------------------------------------------------------|------------------------------------------------------------------------------------------------------------------------------------------------------|--------------