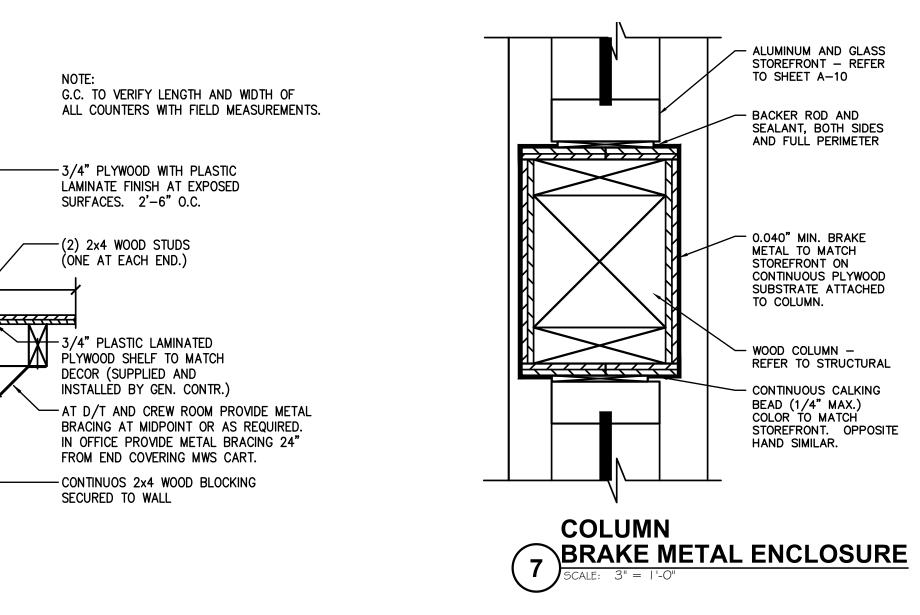

EXTERIOR ELEVATIONS AND WALL SECTIONS









B BCALE: 3/8" = 1'-0"

| A<br>B                   |                                                                                                                                                            |                                                                                                                                                      | Date:                          |
|--------------------------|------------------------------------------------------------------------------------------------------------------------------------------------------------|------------------------------------------------------------------------------------------------------------------------------------------------------|--------------------------------|
|                          | BKC