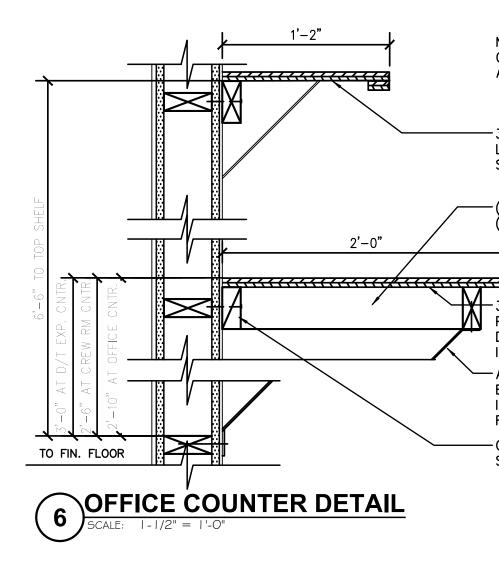

EXTERIOR ELEVATIONS AND WALL SECTIONS









B BCALE: 3/8" = 1'-0"

| A<br>B                   |                                                                                                                                                            |                                                                                                                                                      | Date:                          |
|--------------------------|------------------------------------------------------------------------------------------------------------------------------------------------------------|------------------------------------------------------------------------------------------------------------------------------------------------------|------------------