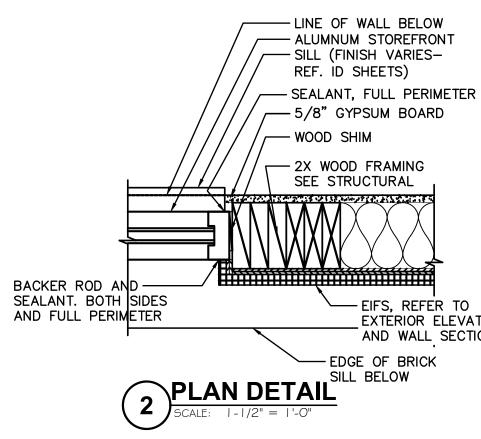

EXTERIOR ELEVATIONS AND WALL SECTIONS









B BCALE: 3/8" = 1'-0"

| A<br>B                   |                                                                                                                                                            |                                                                                                                                                      | Date:                          |
|--------------------------|------------------------------------------------------------------------------------------------------------------------------------------------------------|------------------------------------------------------------------------------------------------------------------------------------------------------|----------------------