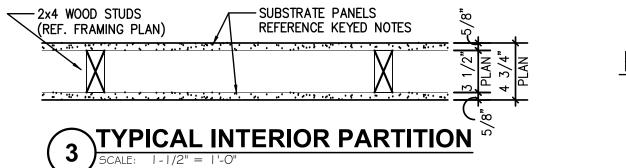

EXTERIOR ELEVATIONS AND WALL SECTIONS









B BCALE: 3/8" = 1'-0"

| A<br>B                   |                                                                                                                                                            |                                                                                                                                                      | Date:                          |
|--------------------------|------------------------------------------------------------------------------------------------------------------------------------------------------------|------------------------------------------------------------------------------------------------------------------------------------------------------|--------------------------------|
|                          |