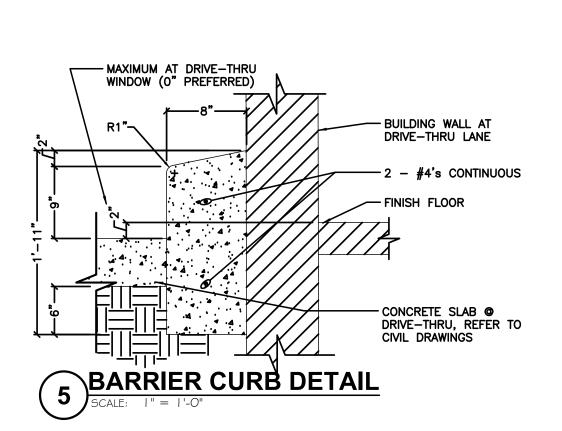

EXTERIOR ELEVATIONS AND WALL SECTIONS









B BCALE: 3/8" = 1'-0"

| A<br>B                   |                                                                                                                                                            |                                                                                                                                                      | Date:                          |
|--------------------------|------------------------------------------------------------------------------------------------------------------------------------------------------------|------------------------------------------------------------------------------------------------------------------------------------------------------|----------------