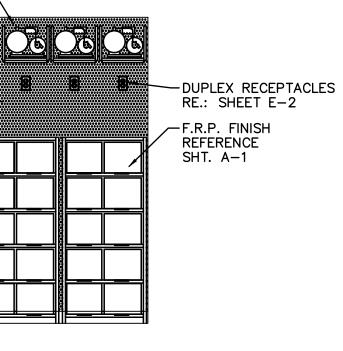

EXTERIOR ELEVATIONS AND WALL SECTIONS









B BCALE: 3/8" = 1'-0"

| A<br>B                   |                                                                                                                                                            |                                                                                                                                                      | Date:                          |
|--------------------------|------------------------------------------------------------------------------------------------------------------------------------------------------------|------------------------------------------------------------------------------------------------------------------------------------------------------|--------------------------------|
|                          | BKC Ap