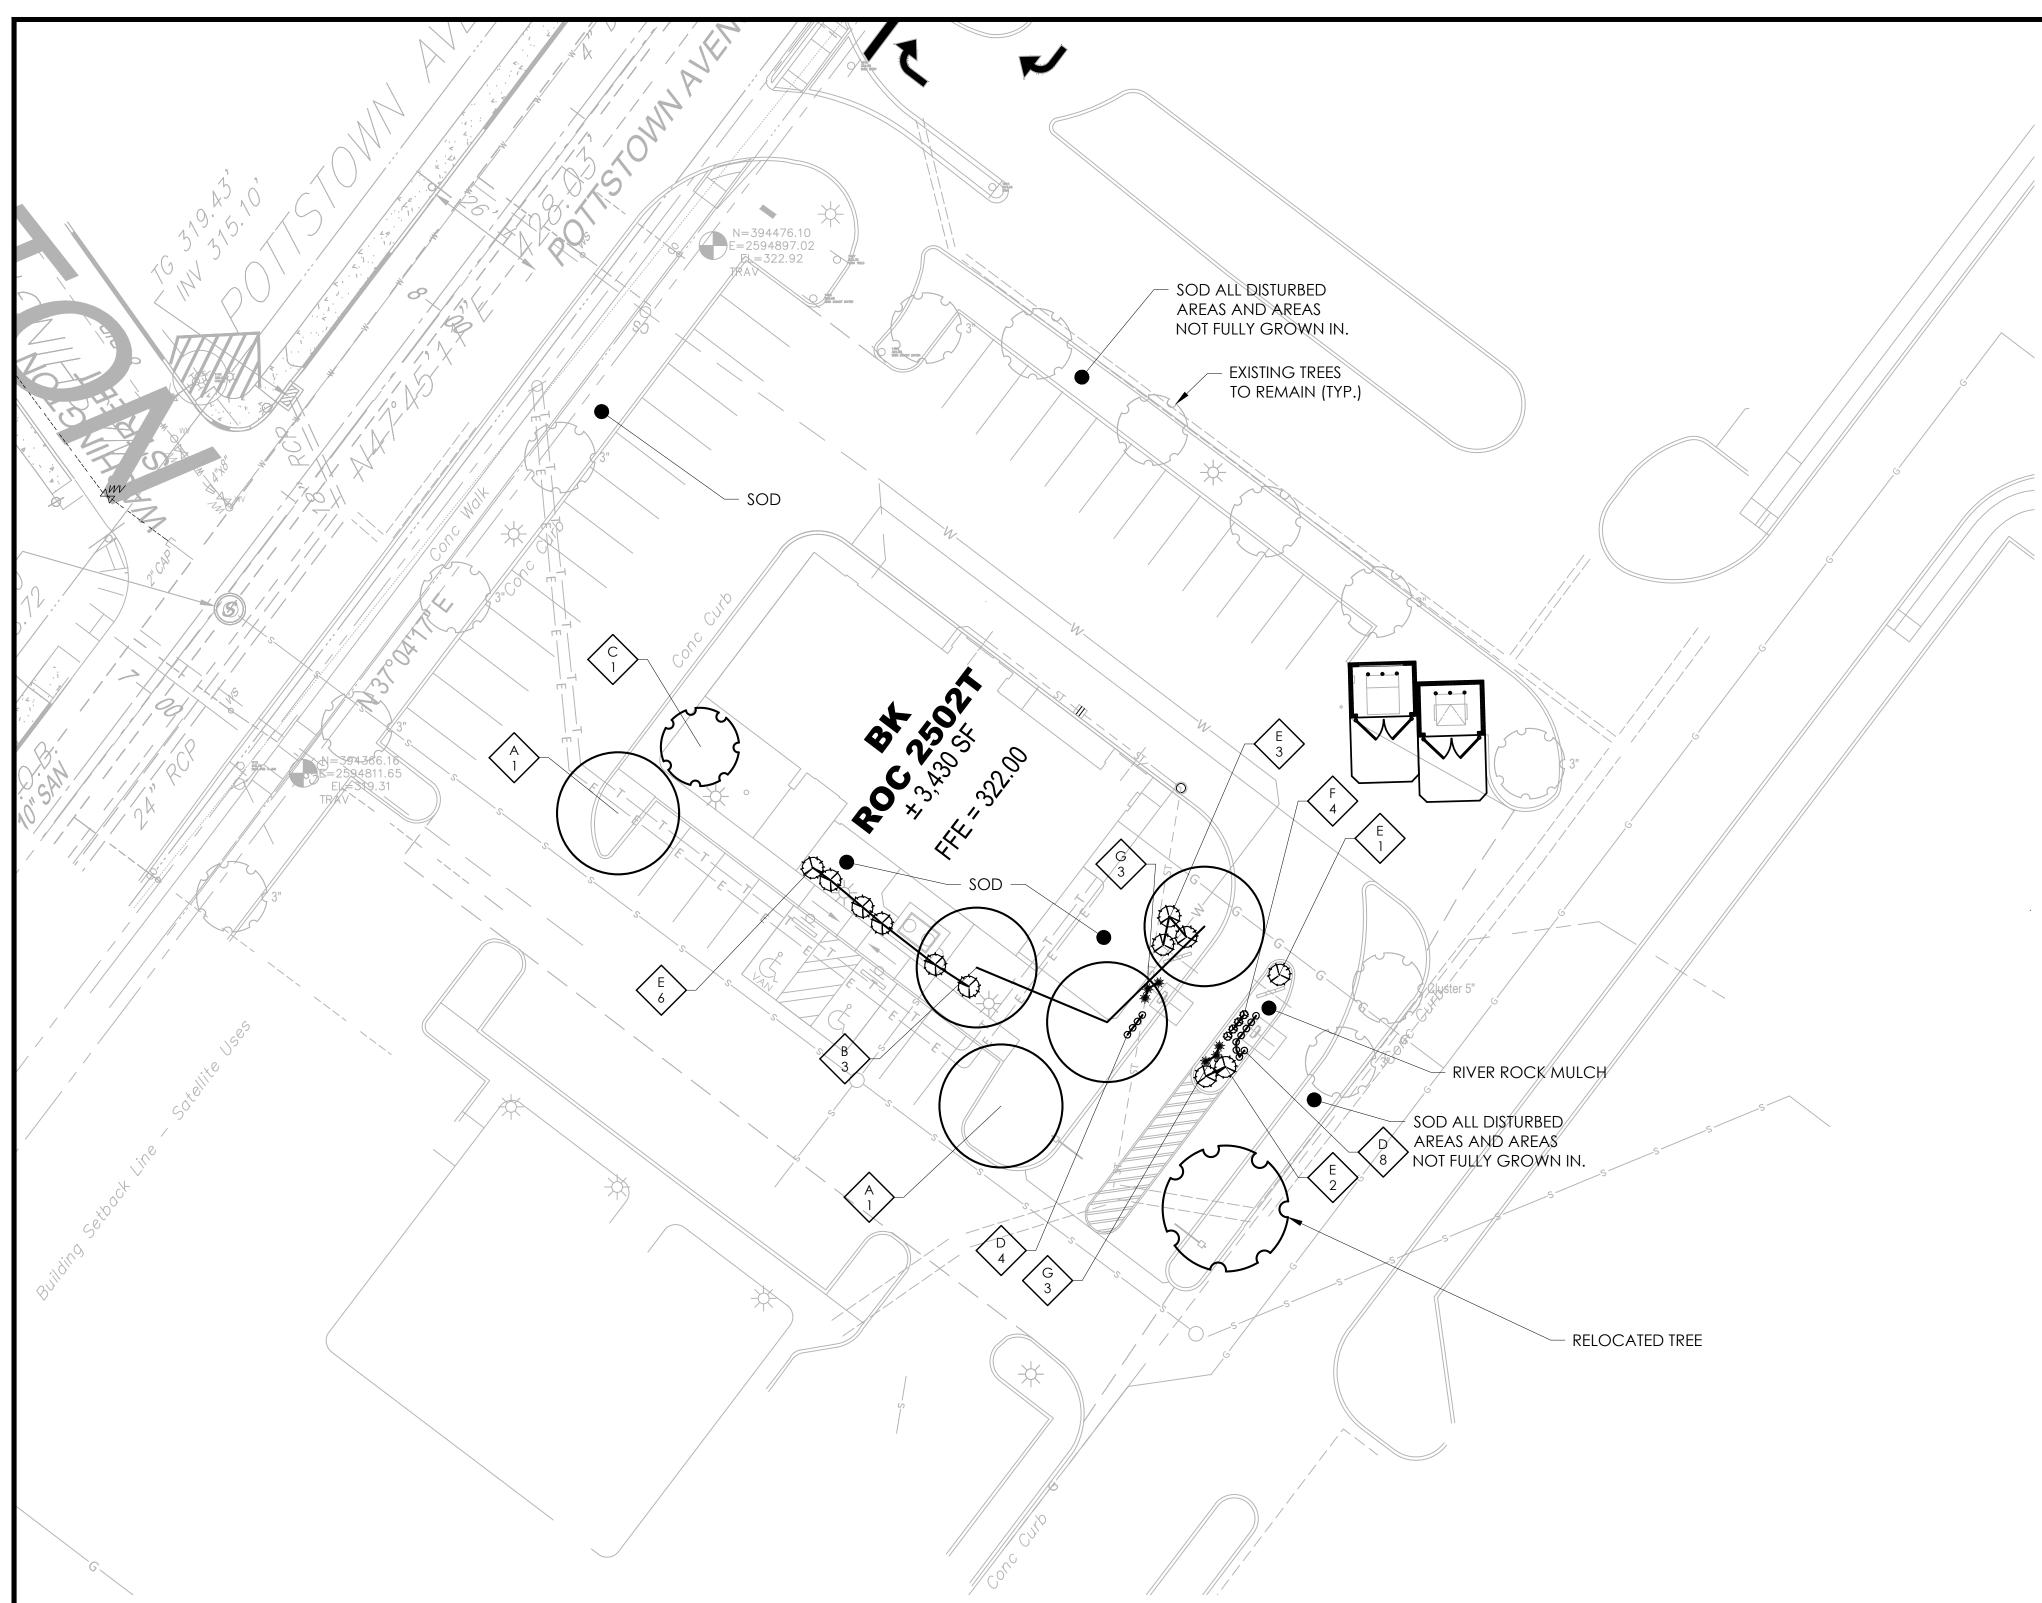

## LANDSCAPE NOTES:

- 1. REFER TO SPECIFICATIONS FOR SEED MIXES, MULCH, AND ADDITIONAL INFORMATION. SOD SHALL BE USED TO ESTABLISH LAWN RATHER THAN SEED AND STRAW. ALL MULCH AROUND BUILDING AND DRIVE-THRU SHALL BE RIVER ROCK. MULCH FOR PERIMETER AREAS CAN BE HARDWOOD. COORDINATE WITH AMPLER AS NEEDED.
- 2. THE CONTRACTOR SHALL BE RESPONSIBLE FOR HIS OWN QUANTITY TAKEOFF.
- 3. THE CONTRACTOR SHALL PERFORM A ROUGH FIELD STAKE OUT OF ALL PLANT MATERIAL AND SHRUB BEDS. LOCATIONS SHOWN ON THE PLAN CONVEY DESIGN INTENT ONLY. ACTUAL LOCATIONS WILL BE AS DIRECTED BY THE OWNER AT THE TIME OF INSTALLATION.
- 4. THE CONTRACTOR IS HEREBY NOTIFIED THAT UNDERGROUND UTILITIES EXIST. CONTRACTOR SHOULD OBTAIN CURRENT UTILITY RECORD MAPS AND NOTIFY ALL UTILITY COMPANIES PRIOR TO COMMENCING WORK.
- 5. STAKE PLANTS AS INDICATED OR AS APPROVED IN THE FIELD. IF OBSTRUCTIONS ARE ENCOUNTERED THAT ARE NOT SHOWN ON THE DRAWINGS, DO NOT PROCEED WITH PLANTING OPERATIONS UNTIL ALTERNATIVE PLANT LOCATIONS HAVE BEEN SELECTED. STAKES AND WRAPPING ARE TO BE REMOVED BY THE CONTRACTOR AT THE END OF THE GUARANTEE PERIOD.
- 6. SHRUBS SHALL NOT BE PLACED WITHIN TWO (2) FEET OF A CURB.
- 7. TREES SHALL BE A MINIMUM OF 5' FROM ROOT BALL TO UNDERGROUND UTILITIES AND 20' FROM OVERHEAD UTILITIES.
- 8. REFER TO UTILITY PLAN FOR REQUIRED IRRIGATION.

| QUANT. | KEY |      |
|--------|-----|------|
|        |     |      |
| 2      | A   | ACER |
| 3      | В   |      |
|        |     |      |
| 1      | С   |      |
|        |     |      |
| 12     | D   |      |
| 12     | E   |      |
| 4      | F   | H    |
| 6      | G   | LAVA |
|        |     |      |

| PLANT SCHEDULE               |                            |       |                |  |  |  |
|------------------------------|----------------------------|-------|----------------|--|--|--|
| LATIN NAME                   | COMMON NAME                | ROOTS | SIZE           |  |  |  |
| CANOP                        | / SHADE TREES              |       |                |  |  |  |
| SACCHARUM 'GREEN MOUNTAIN'   | GREEN MOUNTAIN SUGAR MAPLE | B&B   | 2.5" - 3" CAL. |  |  |  |
| BETULA NIGRA 'HERITAGE'      | HERITAGE RIVER BIRCH       | B&B   | 10' - 12' HT.  |  |  |  |
| FLOWERING /                  | ORNAMENTAL TREES           |       |                |  |  |  |
| MAGNOLIA VIRGINIANA          | SWEETBAY MAGNOLIA          | B&B   | 8' - 10' HT.   |  |  |  |
|                              | SHRUBS                     |       |                |  |  |  |
| HOSTA SPECIES                | HOSTA                      | POT   | 24" - 30" HT.  |  |  |  |
| BERBERIS THUNBERGI           | BARBERRY CRIMSON PYGMY     | GAL   | 2'-3 HT.       |  |  |  |
| EMEROCALLIS 'PARDON ME'      | PURPLE FLOWERING DAYLILY   | POT   | 3'-4' HT.      |  |  |  |
| NDULA ANGUSTIFOLIA 'HIDCOTE' | ENGLISH LAVENDER           | POT   | 24" - 30" HT.  |  |  |  |