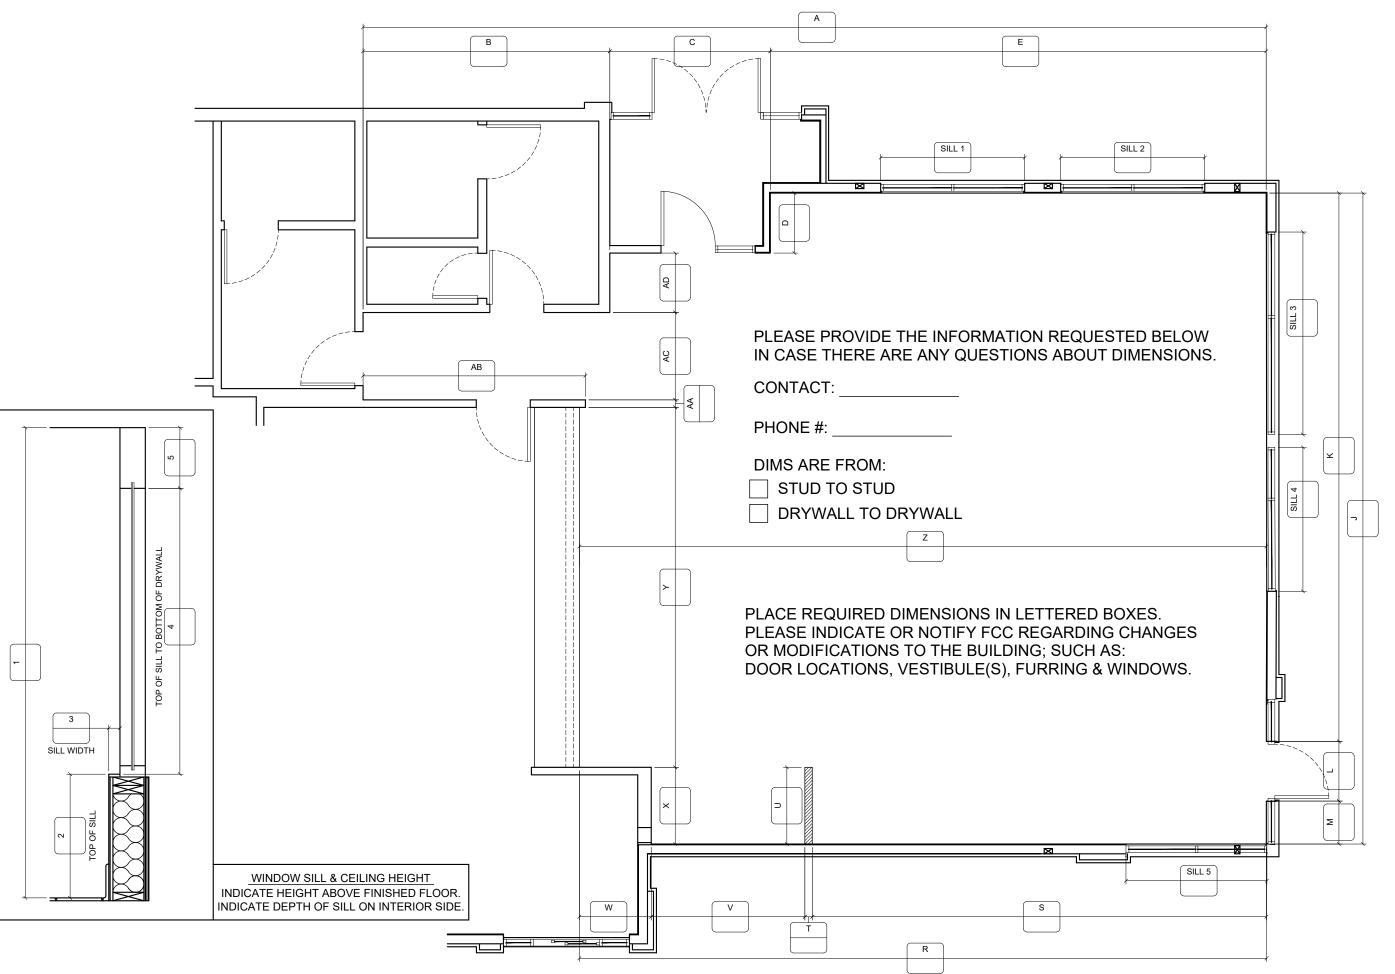

THESE DOCUMENTS REFLECT SPECIFIC SEATING AND

CLIENT:

Burger King 322 Pottstown Ave. Pennsburg, PA 18073 Decor: Garden Grill Building Type: ROC-2502T

CUSTOMER
Ampler Development

SHEET TITLE: VERIFICATION PLAN