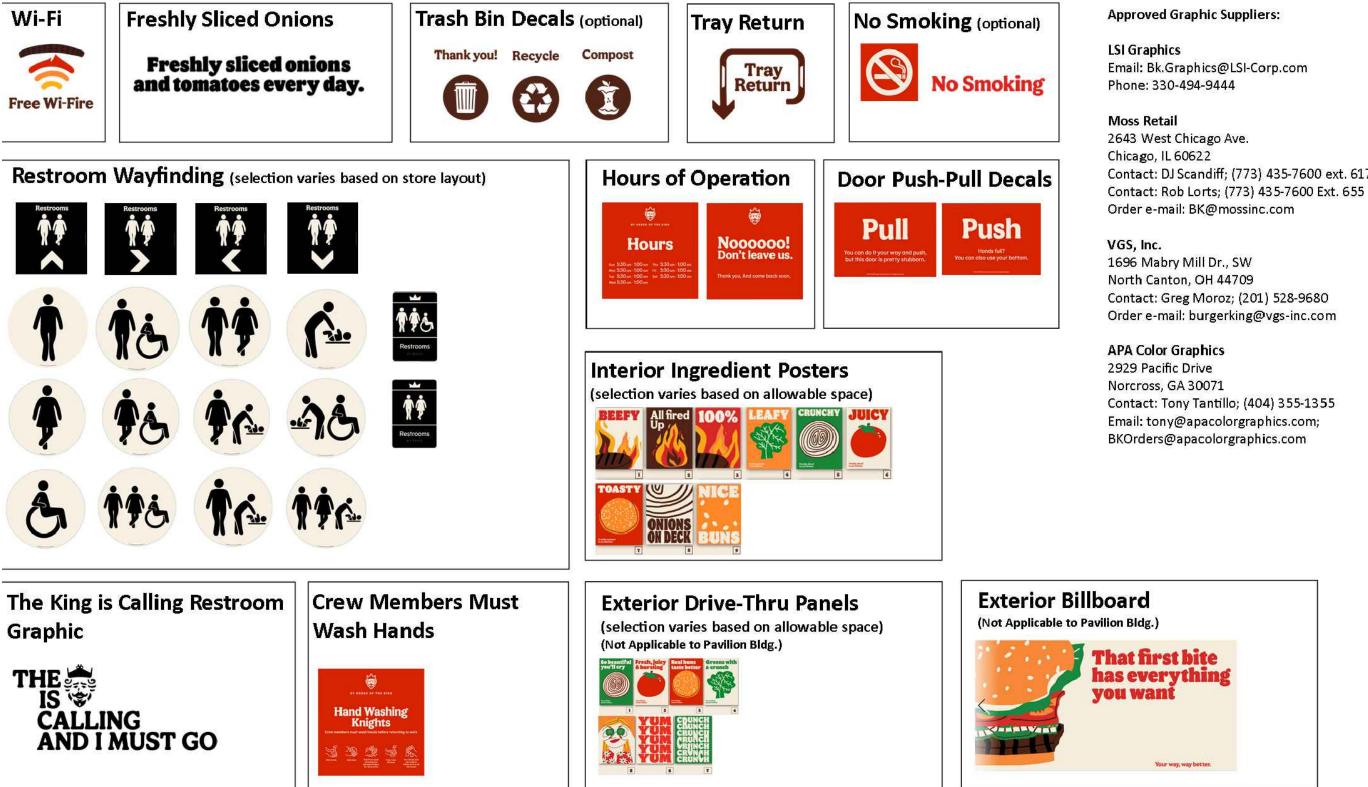

# **Common Wayfinding Graphics**

Required unless noted. Graphics may not always be applicable to all locations. Refer to décor plans for Image specific graphics.

Contact: DJ Scandiff; (773) 435-7600 ext. 617