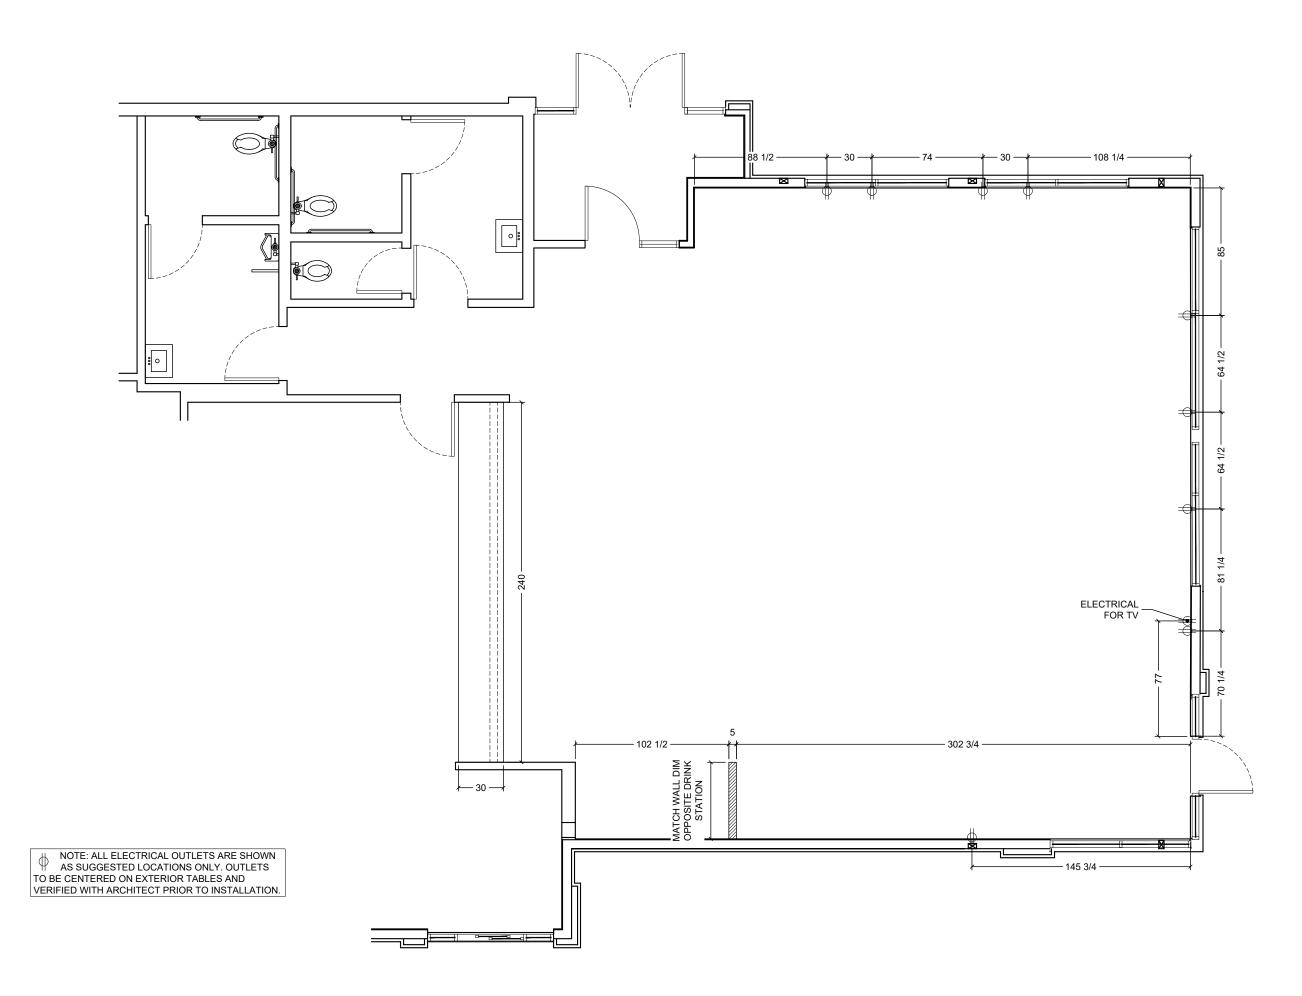

THESE DOCUMENTS REFLECT SPECIFIC SEATING AND DECOR EQUIPMENT ORDERED OF DATE SHOWN BELOW

CLIENT:

Burger King 322 Pottstown Ave. Pennsburg, PA 18073 Decor: Garden Grill Building Type: ROC-2502T CUSTOMER

Ampler Development

SHEET TITLE: G.C. PROVIDED ITEMS AND DETAILS WORK ORDER NUMBER

FINALS BY:

DRAWN BY: Joe Logsdon SCALE: 3/16" = 1'-0" ORIGINAL DATE: December 7, 2021 PLOT DATE: March 14, 2022 PROJECT #: 22834-001 SHEET #: D7.0