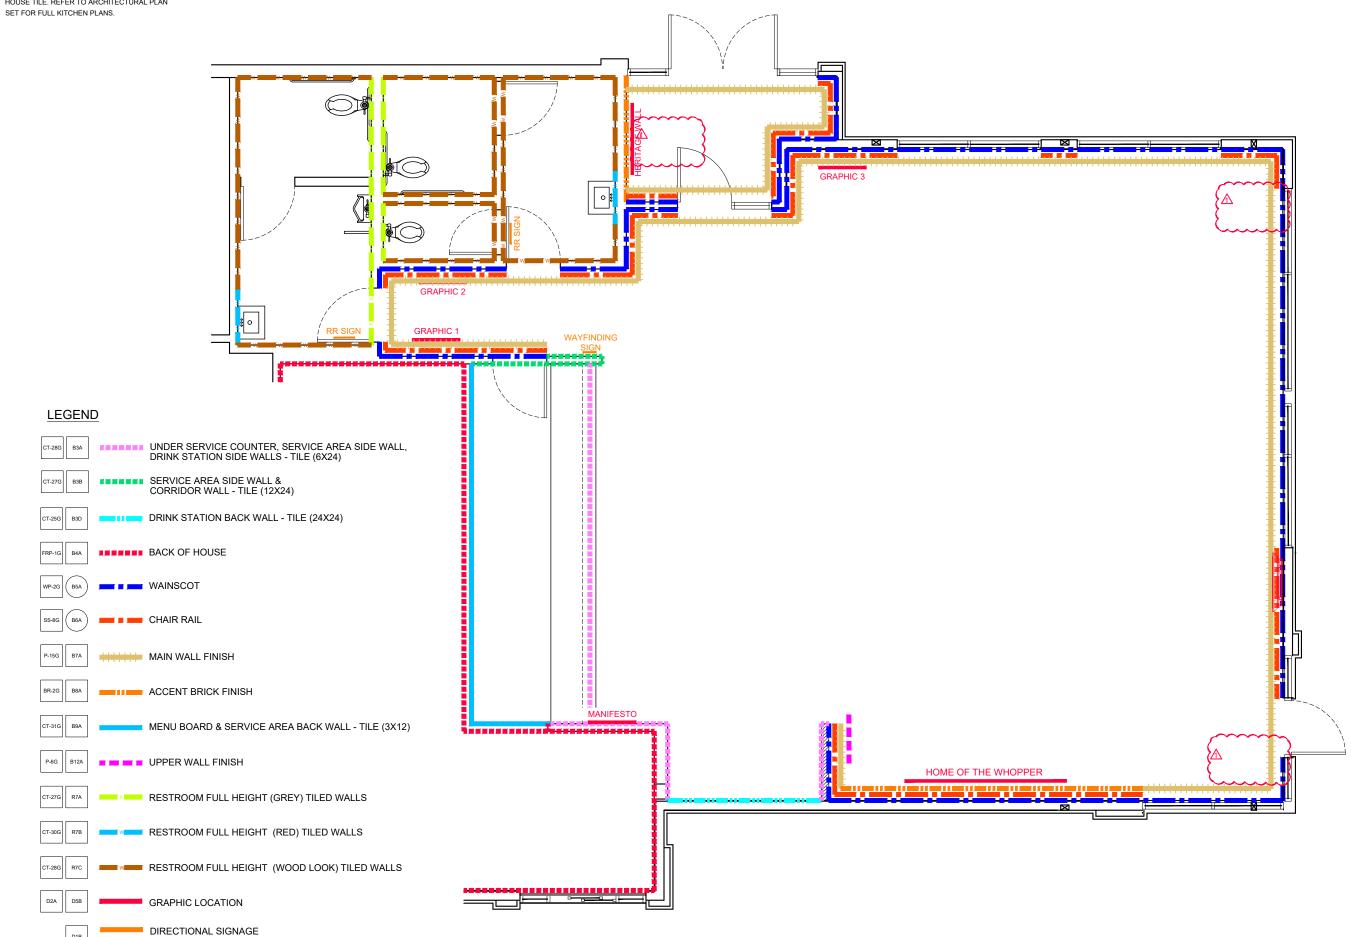

SHEET TITLE: INTERIOR WALL FINISHES

WORK ORDER NUMBER:

FINALS BY:

DRAWN BY:
Joe Logsdon
SCALE:

3/16" = 1'-0"

ORIGINAL DATE:

December 7, 2021

PLOT DATE: