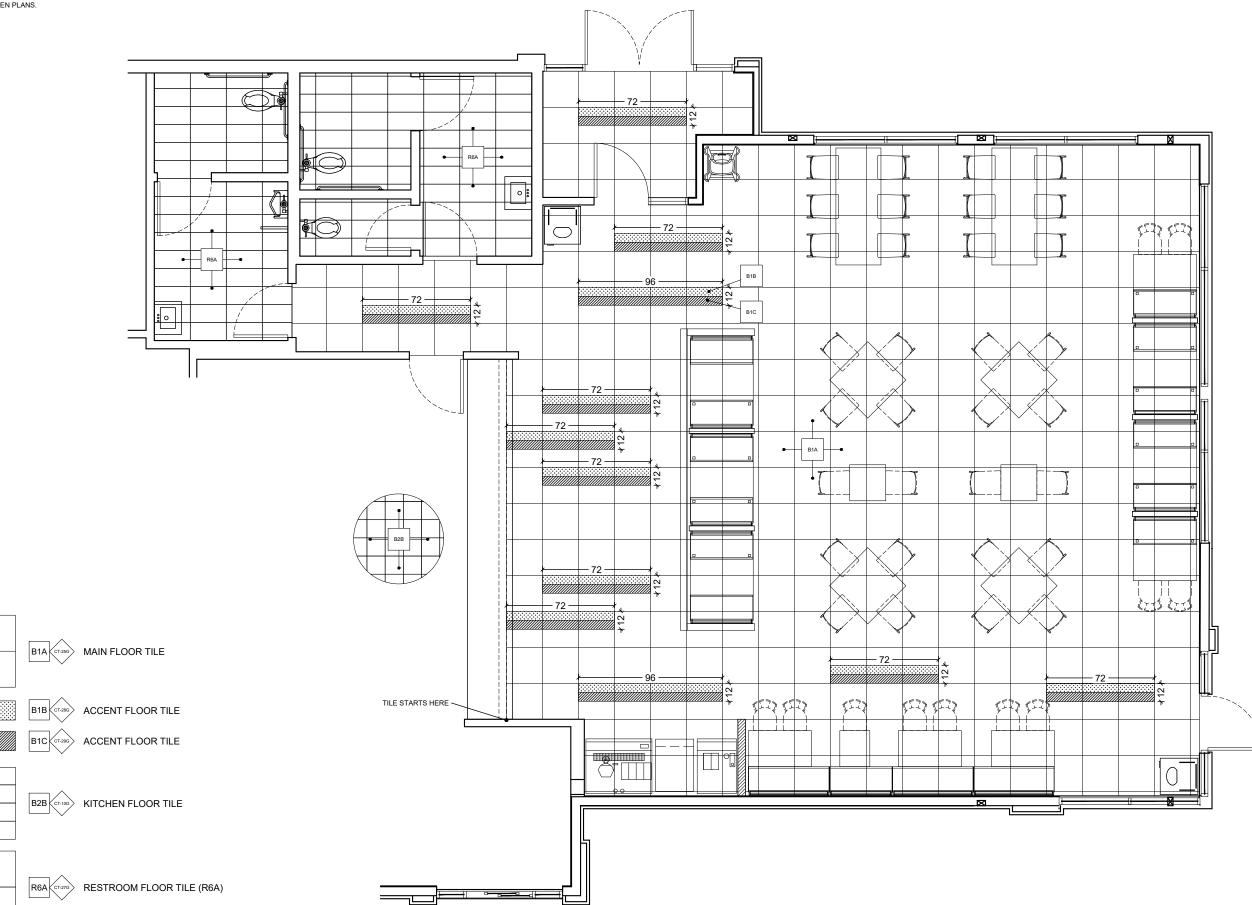

## CLIENT:

Burger King 322 Pottstown Ave. Pennsburg, PA 18073 Decor: Garden Grill Building Type: ROC-2502T CUSTOMER

Ampler Development

SHEET TITLE: DINING ROOM FLOOR TILE PLAN WORK ORDER NUMBER:

FINALS BY:

DRAWN BY: Joe Logsdon SCALE: 3/16" = 1'-0" ORIGINAL DATE: December 7, 2021 PLOT DATE: March 14, 2022 PROJECT #: 22834-001 SHEET #: D5.0