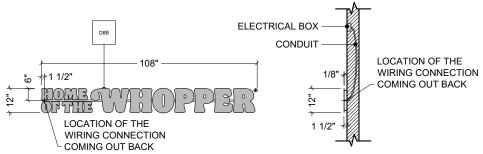

**ELEVATION OCCURS (2) TIMES** 

**HOTW** Diagram

DETAIL - HOME OF THE WHOPPER - BACKLIT

FCC COMMERCIAL FURNITURE INC. 8452 OLD HWY 99 N, ROSEBURG, OR 97470 USA T. 800.322.7328 | F. 541.673.7441 | WWW.FCCFURN.C DESIGNED AND BUILT IN U.S.A.