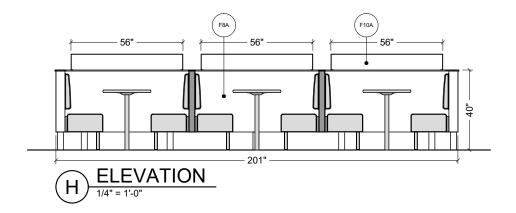

**ELEVATION OCCURS (2) TIMES** 

**HOTW** Diagram

DETAIL - HOME OF THE WHOPPER - BACKLIT

FCC COMMERCIAL FURNITURE INC. 8452 OLD HWY 99 N, ROSEBURG, OR 97470 USA T. 800.322.7328 | F. 541.673.7441 | WWW.FCCFURN.C DESIGNED AND BUILT IN U.S.A.

SHEET TITLE:
DECOR
ELEVATIONS
WORK ORDER NUMBER:

FINALS BY:

DRAWN BY: Joe Logsdon

SCALE: 1/4" = 1'-0"

1/4 = 1-0

ORIGINAL DATE:

December 7, 2021

PLOT DATE: