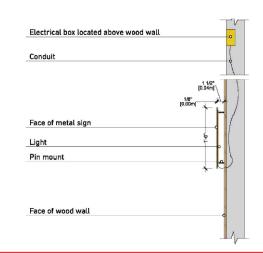

**ELEVATION OCCURS (2) TIMES** 

**HOTW** Diagram

DETAIL - HOME OF THE WHOPPER - BACKLIT

FCC COMMERCIAL FURNITURE INC. 8452 OLD HWY 99 N, ROSEBURG, OR 97470 USA T. 800.322.7328 | F. 541.673.7441 | WWW.FCCFURN.C DESIGNED AND BUILT IN U.S.A.