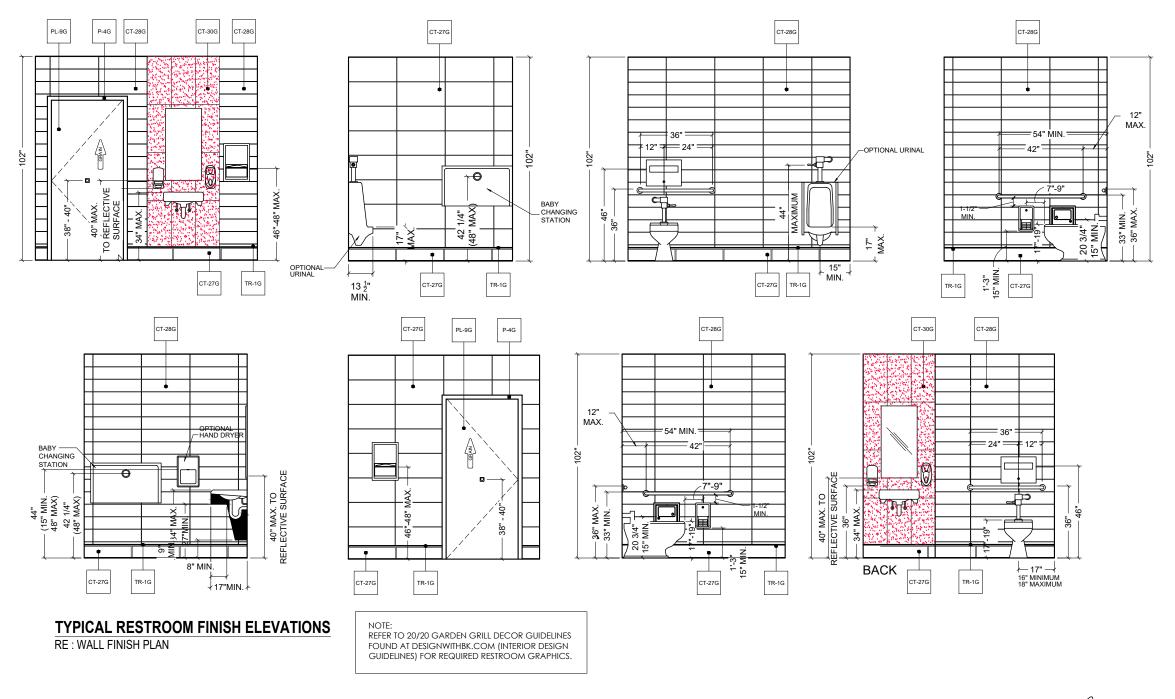

SOLID SURFACE COUNTER TOP

TILED PONY WALL W/ SANDBLASTED BURGER KING LOGO

2x4 WOOD STUD WALL STUDS AT 16" O.C.

(FRP-1) ON 3/4"
PLYWOOD SUBSTRATE

1) SECTION AT SERVICE COUNTER (F12A)

SECTION AT CHAIR RAIL (B6A)