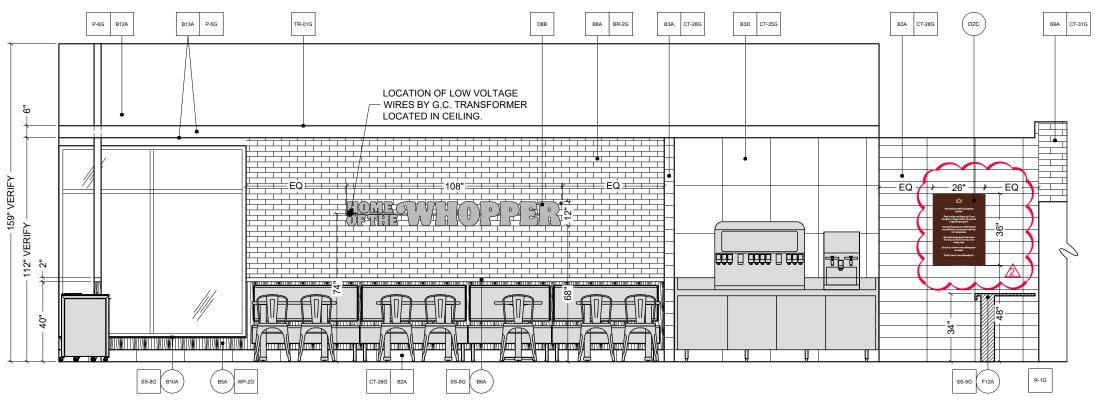

THESE DOCUMENTS REFLECT SPECIFIC SEATING AND DECOR EQUIPMENT ORDERED OF DATE SHOWN BELOW

CLIENT:

Burger King 322 Pottstown Ave. Pennsburg, PA 18073 Decor: Garden Grill Building Type: ROC-2502T

CUSTOMER

## Ampler Development

SHEET TITLE:
INTERIOR BUILDING
ELEVATIONS
WORK ORDER NUMBER:

FINALS BY:

DRAWN BY:

Joe Logsdon SCALE:

1/4" = 1'-0"

ORIGINAL DATE:

December 7, 2021 PLOT DATE: