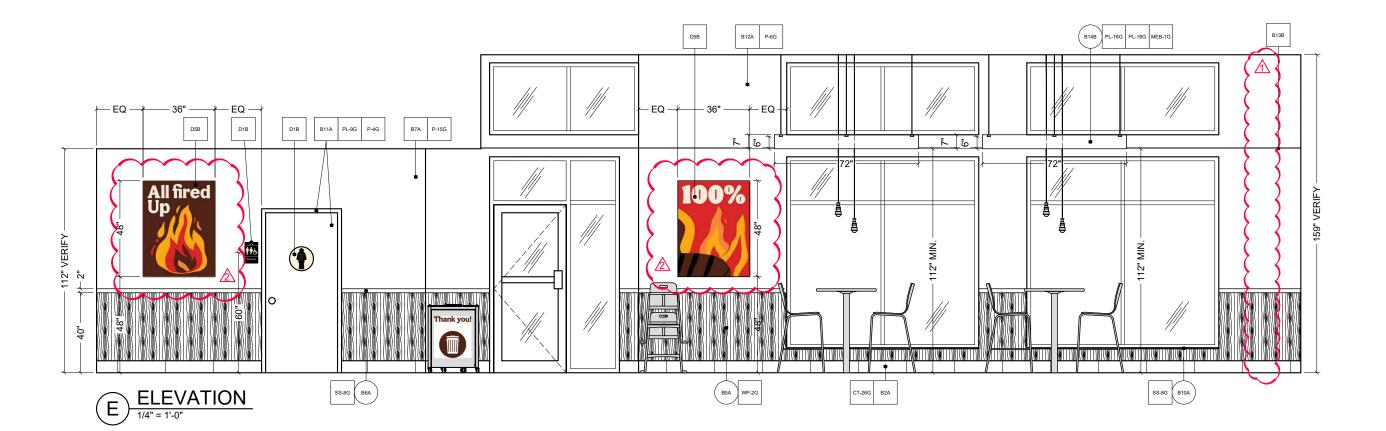

## **Ampler Development**

SHEET TITLE: INTERIOR BUILDING ELEVATIONS WORK ORDER NUMBER

FINALS BY:

DRAWN BY: Joe Logsdon SCALE:

1/4" = 1'-0"

ORIGINAL DATE:

December 7, 2021

PLOT DATE: