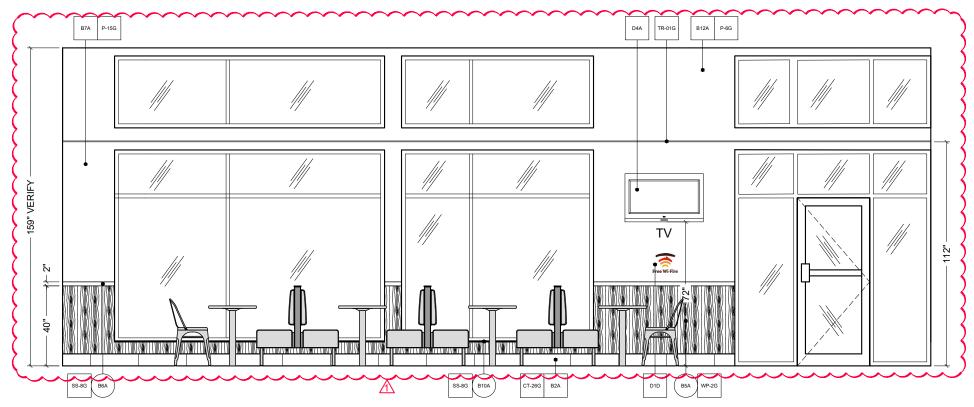

## **Ampler Development**

SHEET TITLE: INTERIOR BUILDING ELEVATIONS WORK ORDER NUMBER

FINALS BY:

DRAWN BY: Joe Logsdon SCALE:

1/4" = 1'-0"

ORIGINAL DATE:

December 7, 2021

PLOT DATE: