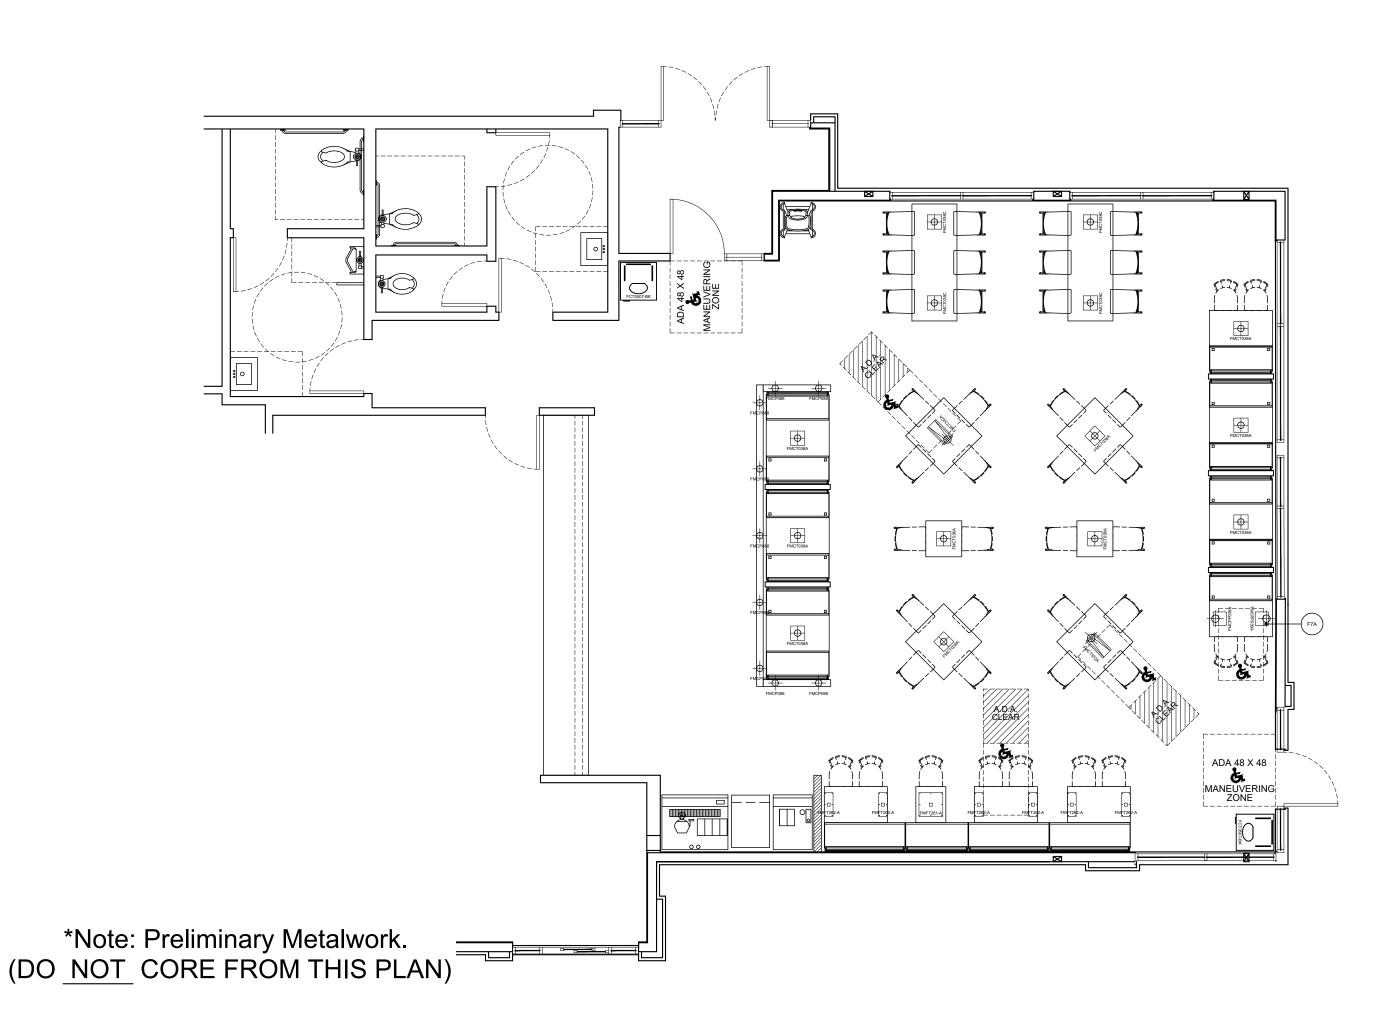

THESE DOCUMENTS REFLECT SPECIFIC SEATING AN DECOR EQUIPMENT ORDERED OF DATE SHOWN BEL

CLIENT:

Burger King 322 Pottstown Ave. Pennsburg, PA 18073 Decor: Garden Grill Building Type: ROC-2502T

## Ampler Development

SHEET TITLE:
DINING ROOM PRELIM.
METALWORK LAYOUT
WORK ORDER NUMBER:

FINALS BY:

DRAWN BY: Joe Logsdon SCALE:

3/16" = 1'-0"

ORIGINAL DATE:

December 7, 2021

PLOT DATE:

March 14, 2022

PROJECT #:

22834-001

SHEET#

D1.1