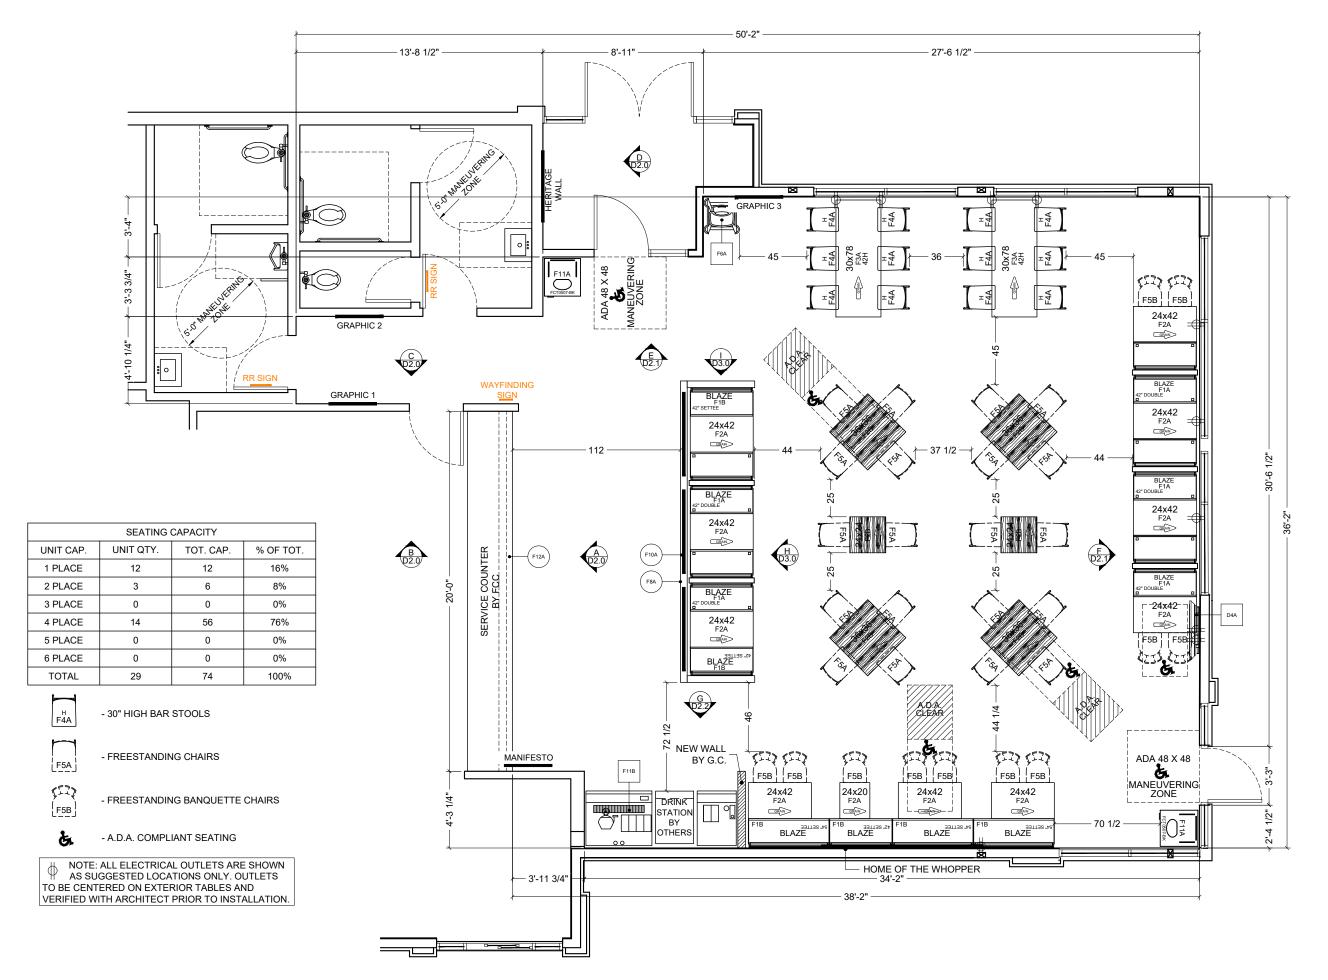

THESE DOCUMENTS REFLECT SPECIFIC SEATING AND DECOR EQUIPMENT ORDERED OF DATE SHOWN BELOW

CLIENT:

Burger King 322 Pottstown Ave. Pennsburg, PA 18073 Decor: Garden Grill Building Type: ROC-2502T

## CUSTOMER Ampler Development

SHEET TITLE:
DINING ROOM
SEATING LAYOUT
WORK ORDER NUMBER:

FINALS BY:

DRAWN BY: Joe Logsdon SCALE:

3/16" = 1'-0"

ORIGINAL DATE:

December 7, 2021

PLOT DATE:

March 14, 2022

PROJECT #:

22834-001

SHEET #:

D1.0