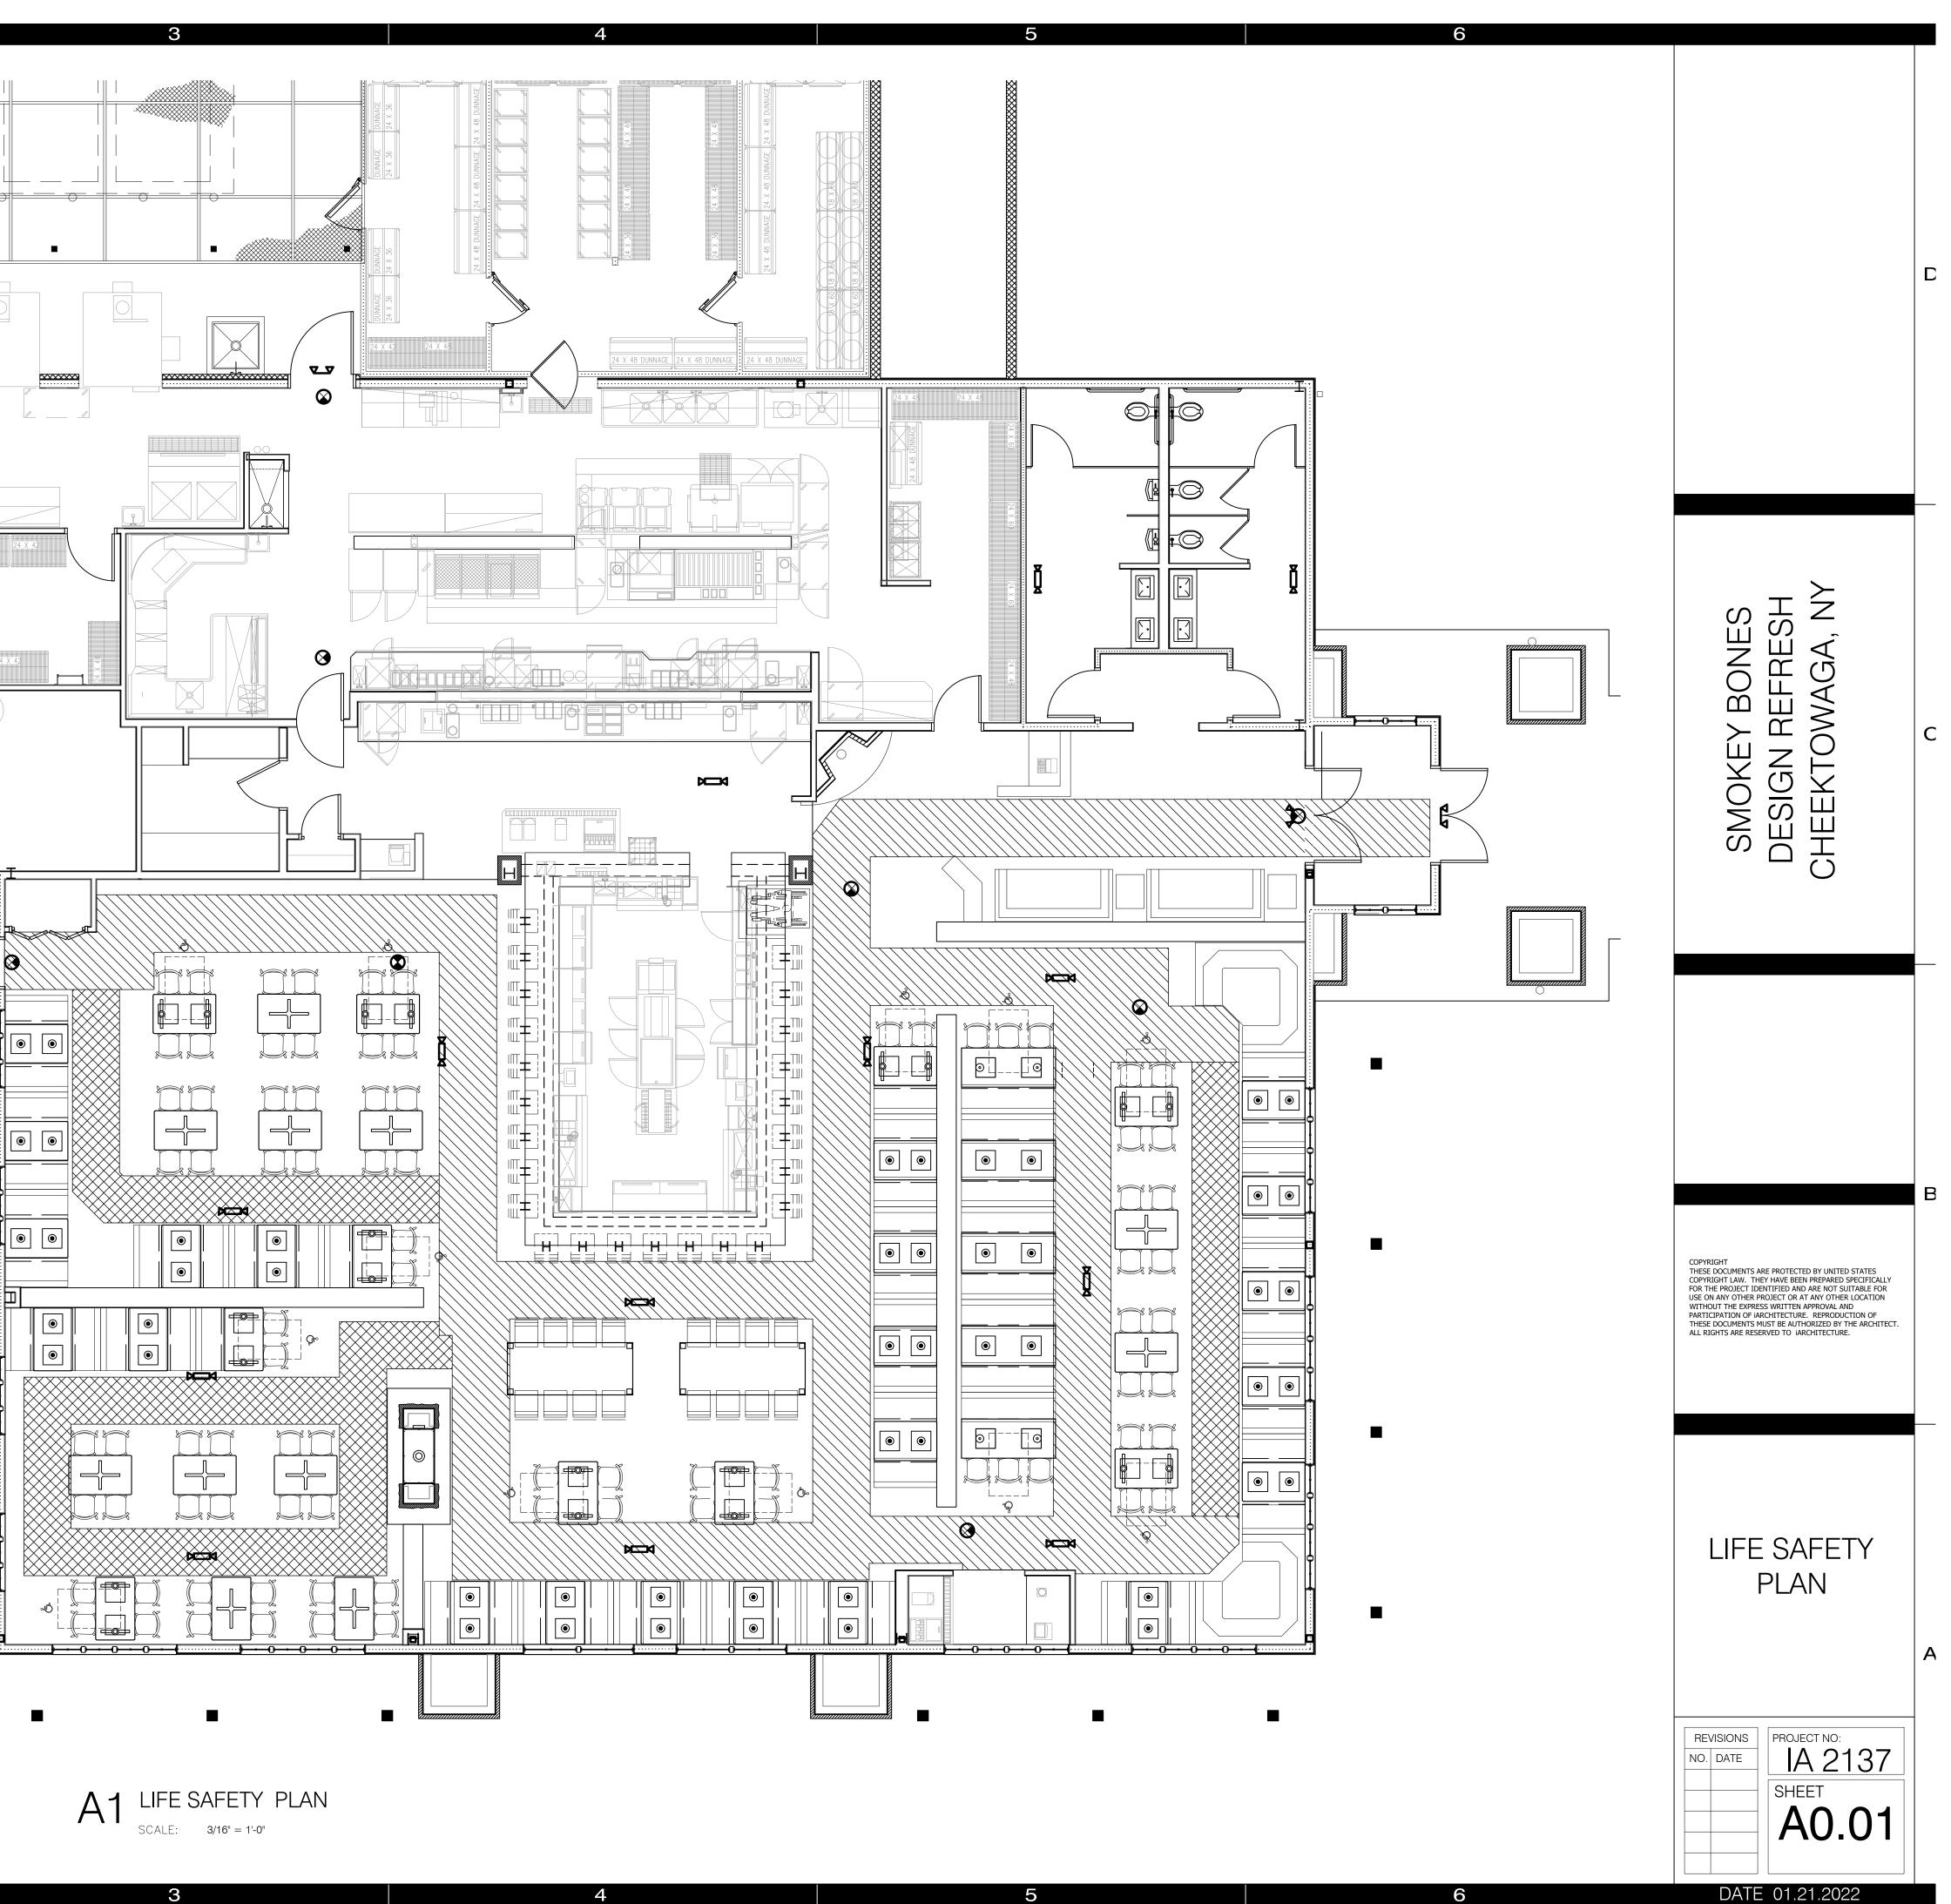

D

C

Z

EXISTING SPEAKERS AND EXISTING RESTROOM CEILI

5

6

DEMO ALL EXISTING LIGHTING FIXTURES IN DINING ROOM AND RESTROOMS.
 REMOVE ALL EXISTING CEILING TILES IN DINING ROOM AREAS. EXISTING CEILING GRID TO REMAIN AND BE PREPARED FOR NEW PAINT.
 EXISTING DIFFUSERS TO BE PAINTED TO MATCH NEW GRID COLOR AND REINSTALLED IN NEW CEILING TILES IN EXISTING LOCATIONS.
 EXISTING SPEAKERS AND CAMERAS TO BE PRESERVED AND REINSTALLED INTO NEW CEILING TILES IN EXISTING LOCATIONS.
 EXISTING RESTROOM CEILINGS TO BE CLEANED AND PREPARED FOR NEW PAINT.