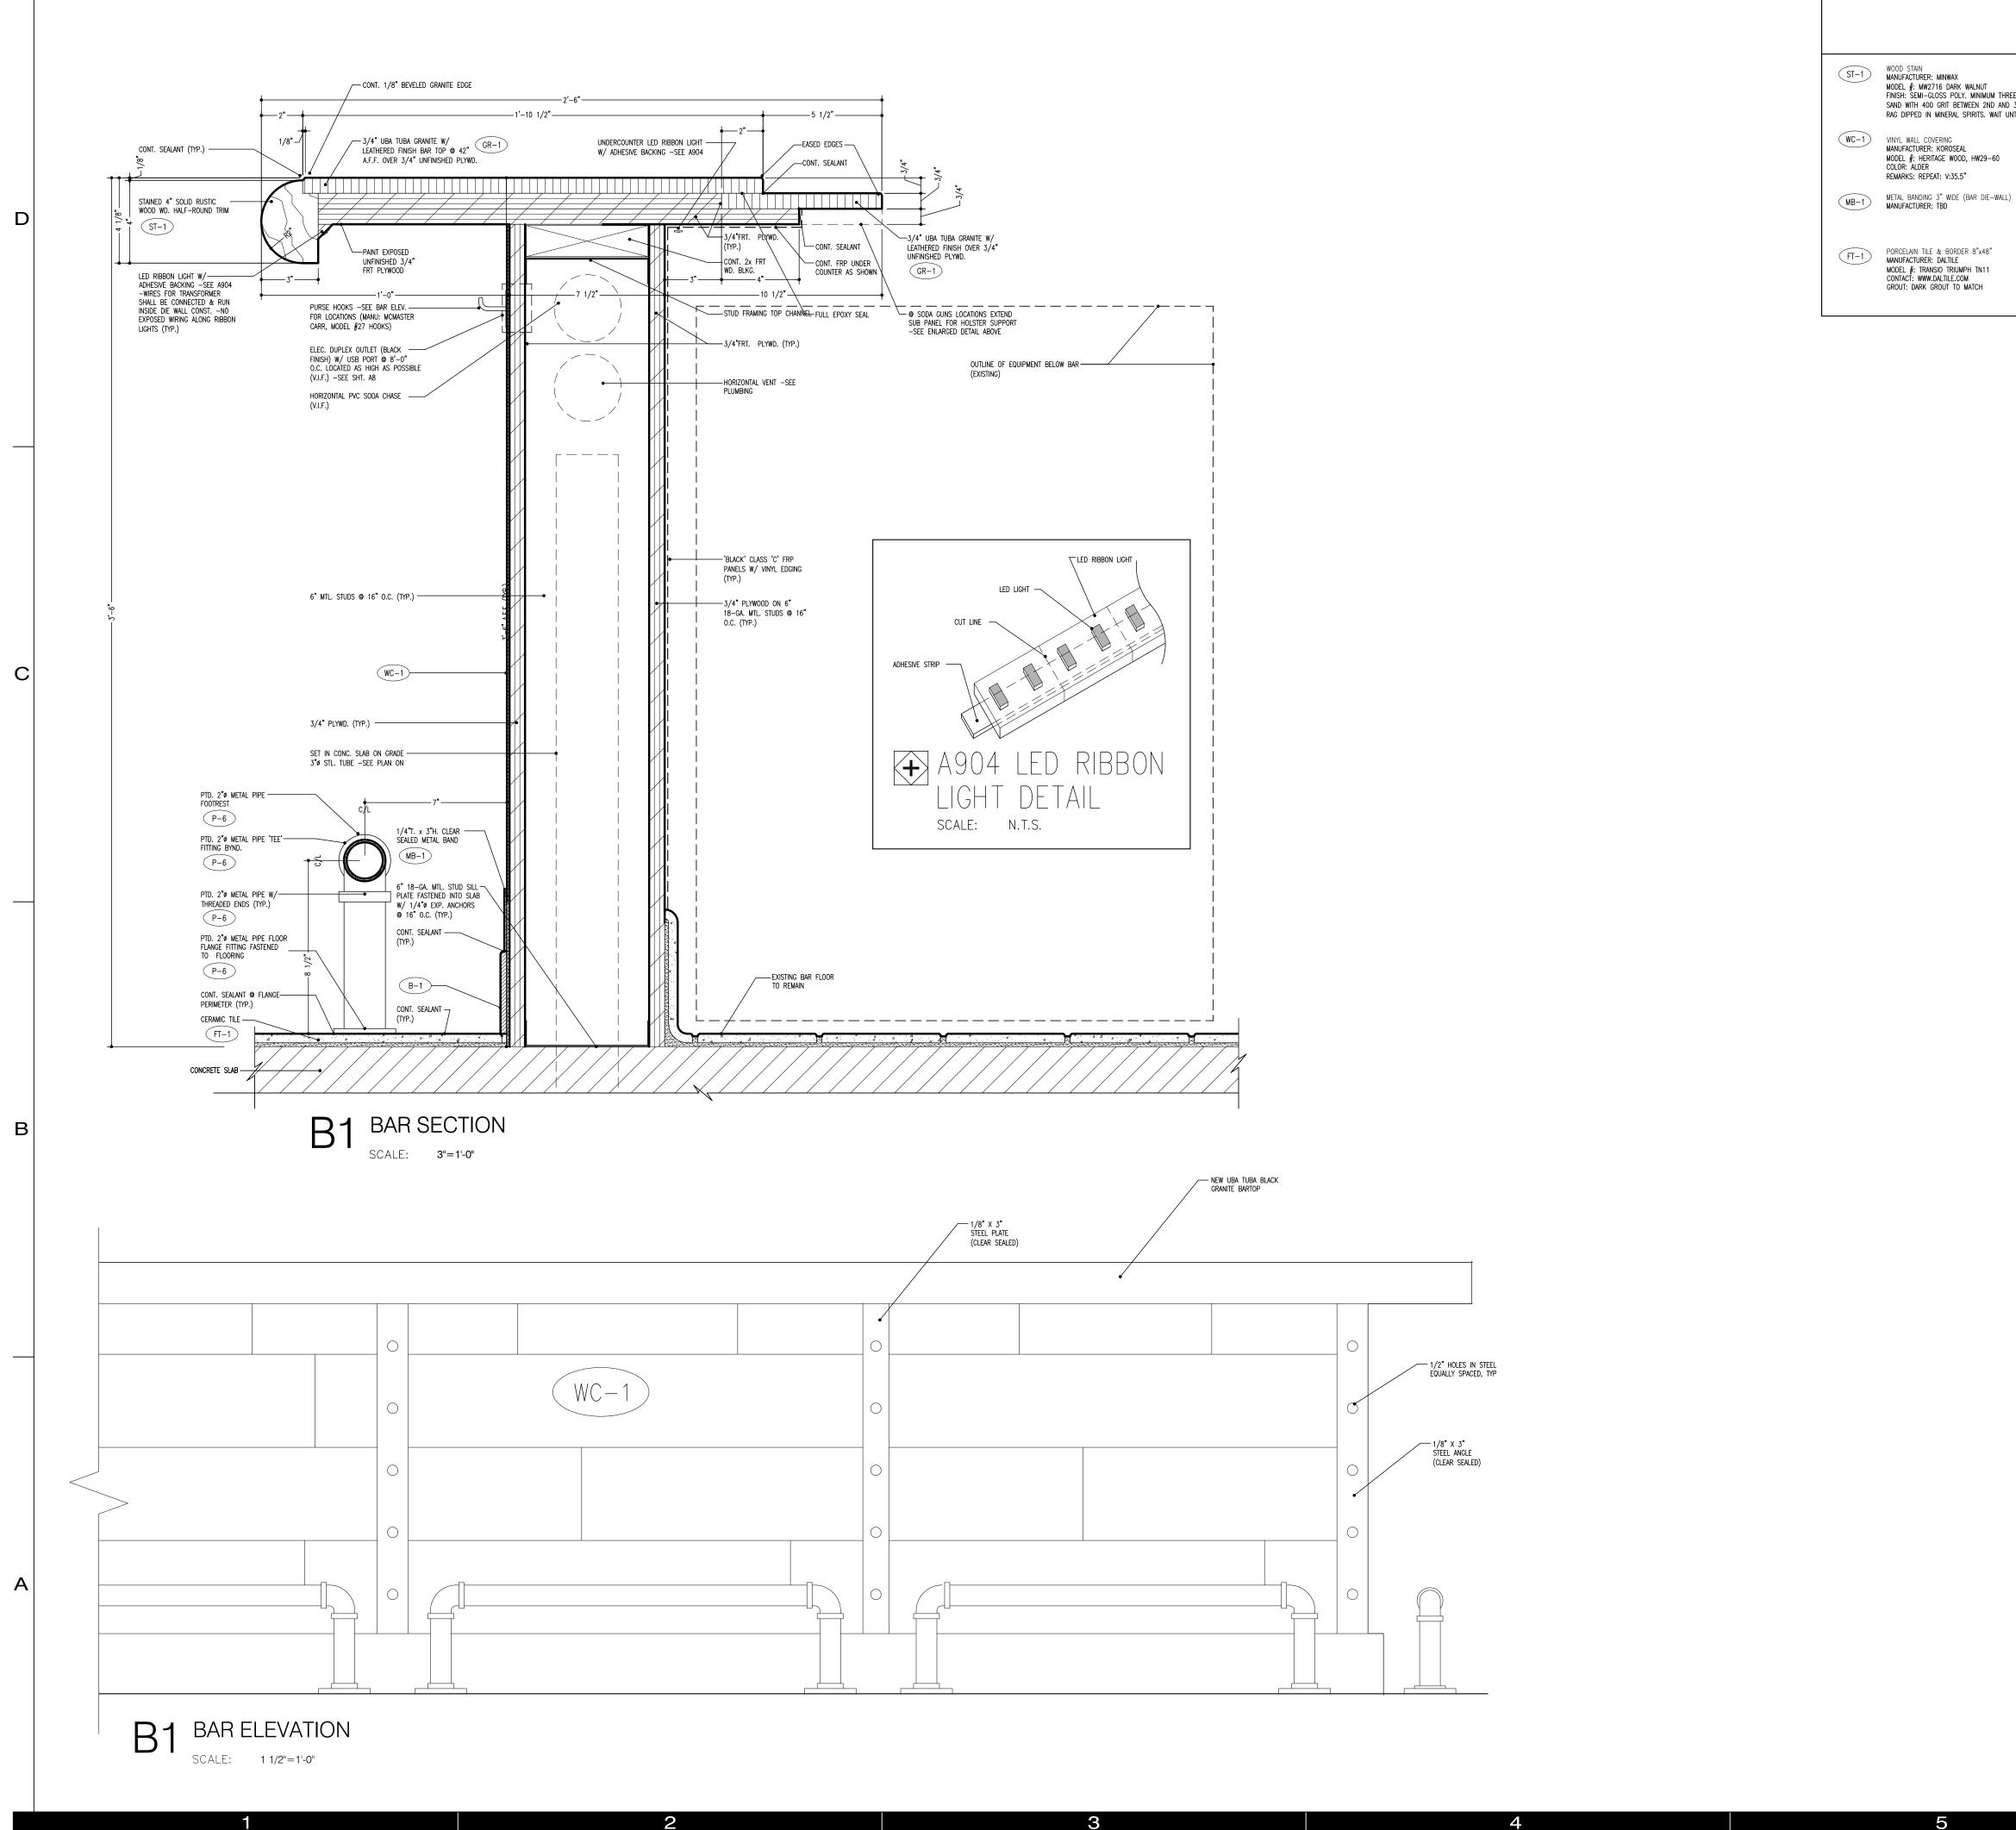

#### DEMOLITION PLAN KEYNOTES D1. EXISTING VISIBLE LOGS TO BE CUT AND REMOVED.EXISTING WALLS TO REMAIN. D2. EXISTING STONE CAPS TO BE REMOVED. PREPARE WALL FOR NEW WOOD CAPS. SEE NEW FLOOR PLAN. D3. REMOVE ALL EXISTING DINING ROOM SEATING AND PREPARE FOR INSTALLATION OF NEW DINING SEATING. SEE NEW FLOOR PLAN. D4. DEMO SECTION OF EXISTING BAR AND PREPARE FOR NEW BAR ADA SEATING AREA.D5. DEMO EXISTING BAR TOP AND PREPARE FOR NEW UBA TUBA BLACK GRANITE BAR TOP (TYPICAL) D6. DEMO EXISTING WAINSCOT PANELING AND WOOD SIDING. PREPARE FOR NEW FINISHES (FRONT WALL ONLY, AS NOTED) D7. CLEAN AND REPAIR EXISTING WOOD SIDING AND WAINSCOT ON ALL OTHER DINING ROOM WALLS TO PREPARE FOR NEW PAINT AND/OR FINISHES. D8. DEMO ALL EXISTING FLOOR TILE IN DINING ROOM AND RESTROOM AREAS (TYPICAL). PREPARE FOR NEW TILE INSTALLATION. D9. DEMO EXISTING RESTROOMS. REMOVE ALL EXISTING FLOOR AND WALL TILES, SINKS, TOILETS, URINALS, COUNTERTOPS, RESTROOM PARTITIONS, NEWS, GRAB BARS, DISPENSERS, CHANGING STATIONS, AND ALL OTHER ACCESSORIES. D10. REMOVE EXISTING FINISHES FROM HOSTESS BOOTH AND BAR. PREPARE FOR NEW FINISH INSTALLATION. D11. REMOVE ALL EXISTING WALL GRAPHICS AND INTERIOR SIGNAGE FROM DINING ROOM AND RESTROOM AREAS (TYPICAL) Ź $\triangleleft$