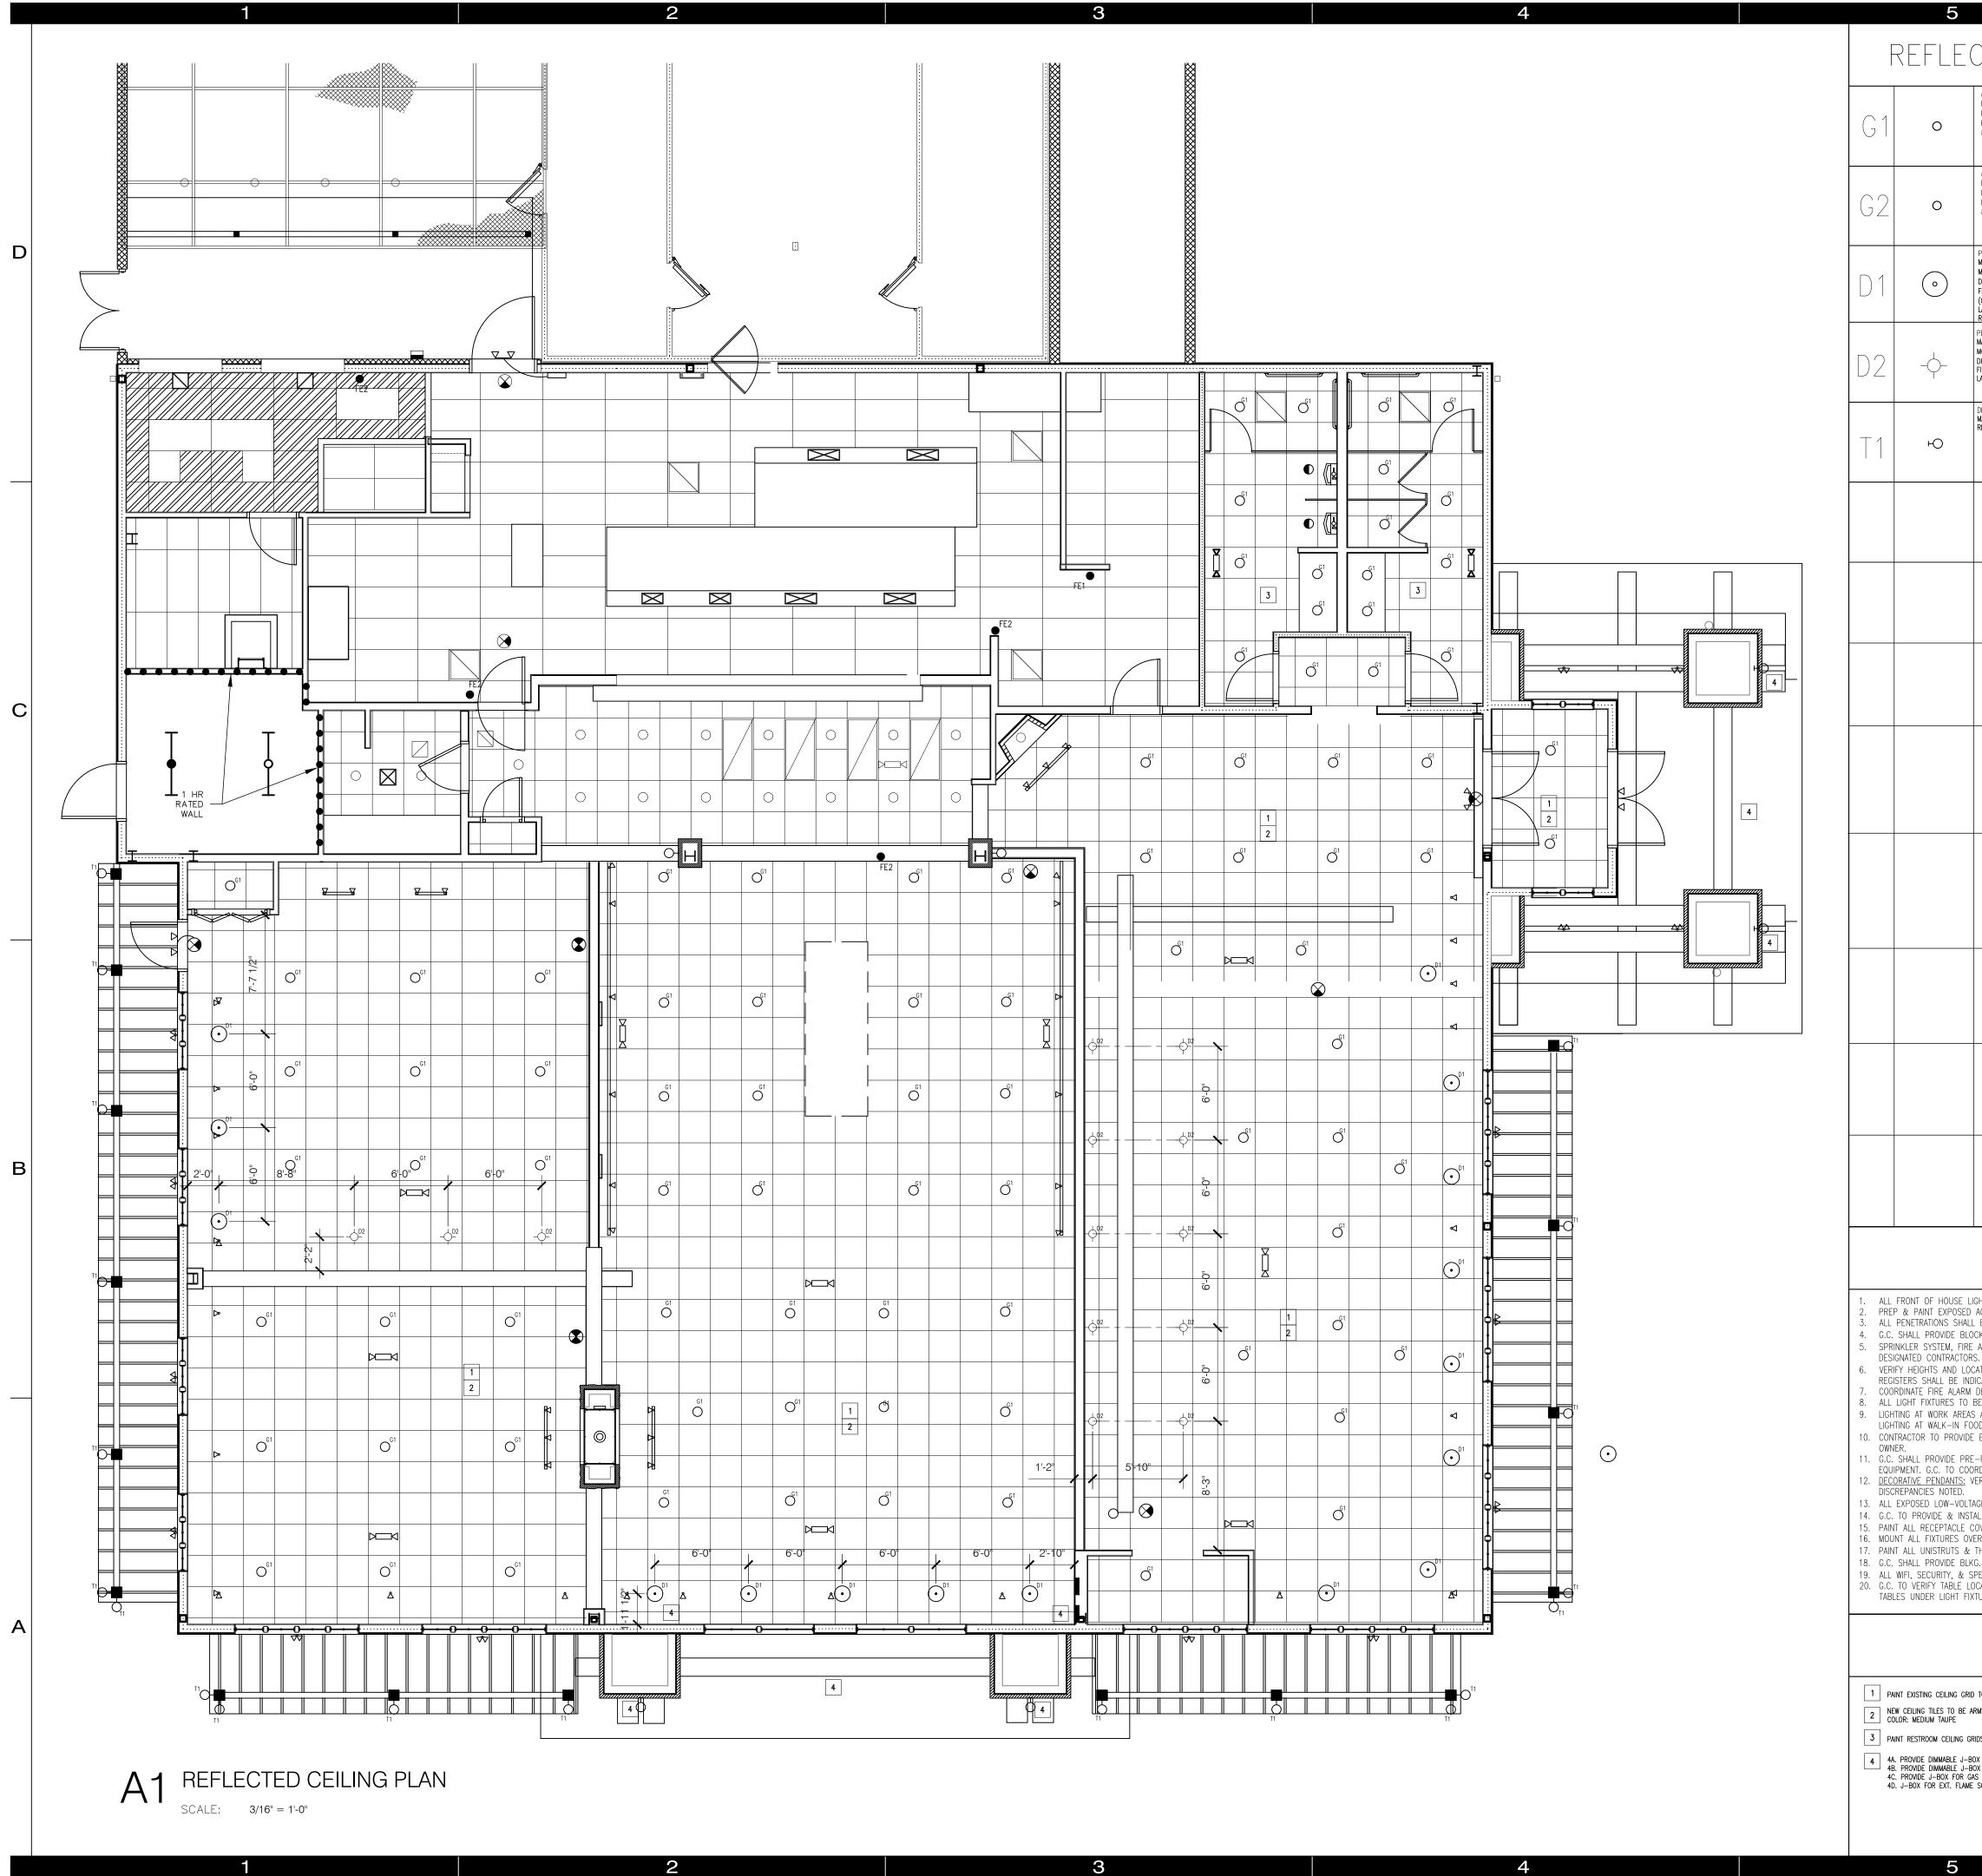

DATE 01.21.2022

| MANUFACTURER: HALO COMMERCIAL<br>HOUSING MODEL #: HALO HC6 6" CAN<br>LAMP: HALO HM6-12-835 (6" LED MODULE, 1,000 LUMENS,<br>80 CRI, 3500K CCT)                                                                                                       | PAINT TRIMS TO<br>MATCH<br>ADJACENT<br>SURFACES                                                                                                                                                                                                                  |     |                                                                                                                                                                                                                                                                                                                               |   |
|------------------------------------------------------------------------------------------------------------------------------------------------------------------------------------------------------------------------------------------------------|------------------------------------------------------------------------------------------------------------------------------------------------------------------------------------------------------------------------------------------------------------------|-----|-------------------------------------------------------------------------------------------------------------------------------------------------------------------------------------------------------------------------------------------------------------------------------------------------------------------------------|---|
| 6"ø RECESSED DOWNLIGHT<br>MANUFACTURER: HALO COMMERCIAL<br>HOUSING MODEL #: HALO HC6 6" CAN<br>LAMP: HALO HM6-12-835 (6" LED MODULE, 1,000 LUMENS,<br>80 CRI, 3500K CCT)                                                                             | REQUIRES INSTALLATION WITH TRIMS AND<br>BAFFLES THAT ARE UL WET LOCATION<br>APPROVED.                                                                                                                                                                            |     |                                                                                                                                                                                                                                                                                                                               |   |
| PENDANT LIGHT FIXTURE<br>MANUFACTURER: HI-LITE MFG. CO.<br>MODEL #: H-VLSBBMP-3<br>DIMENSIONS: 12"H × 19"ø<br>FINISH: BKO1 BLACK (EXT), 156 RED/ORANGE (INT), 91 BLACK<br>(CANOPY)<br>LAMP: 200W                                                     |                                                                                                                                                                                                                                                                  |     |                                                                                                                                                                                                                                                                                                                               | D |
| REMARKS:<br>PENDANT LIGHT FIXTURE<br>MANUFACTURER: CONTECH LIGHTING<br>MODEL #: OFG308<br>DIMENSIONS: 10 1/8"H x 4 3/4"ø<br>FINISH: RED<br>LAMP: TBD                                                                                                 |                                                                                                                                                                                                                                                                  |     |                                                                                                                                                                                                                                                                                                                               |   |
| DECORATIVE WATER PROOF EXTERIOR FIXTURE<br>MANUFACTURER & MODEL: COORDINATE WITH OWNER<br>REMARKS: WEATHERPROOF                                                                                                                                      |                                                                                                                                                                                                                                                                  |     |                                                                                                                                                                                                                                                                                                                               |   |
|                                                                                                                                                                                                                                                      |                                                                                                                                                                                                                                                                  |     |                                                                                                                                                                                                                                                                                                                               |   |
|                                                                                                                                                                                                                                                      |                                                                                                                                                                                                                                                                  |     | SH<br>N≺                                                                                                                                                                                                                                                                                                                      |   |
|                                                                                                                                                                                                                                                      |                                                                                                                                                                                                                                                                  |     | BONI<br>EFRE<br>VAGA                                                                                                                                                                                                                                                                                                          |   |
|                                                                                                                                                                                                                                                      |                                                                                                                                                                                                                                                                  |     | SMOKEY BONES<br>DESIGN REFRESH<br>CHEEKTOWAGA, NY                                                                                                                                                                                                                                                                             | C |
|                                                                                                                                                                                                                                                      |                                                                                                                                                                                                                                                                  |     | SMC<br>DESI<br>CHEE                                                                                                                                                                                                                                                                                                           |   |
|                                                                                                                                                                                                                                                      |                                                                                                                                                                                                                                                                  |     | U                                                                                                                                                                                                                                                                                                                             |   |
|                                                                                                                                                                                                                                                      |                                                                                                                                                                                                                                                                  |     |                                                                                                                                                                                                                                                                                                                               |   |
|                                                                                                                                                                                                                                                      |                                                                                                                                                                                                                                                                  |     |                                                                                                                                                                                                                                                                                                                               |   |
|                                                                                                                                                                                                                                                      |                                                                                                                                                                                                                                                                  |     |                                                                                                                                                                                                                                                                                                                               |   |
|                                                                                                                                                                                                                                                      |                                                                                                                                                                                                                                                                  |     |                                                                                                                                                                                                                                                                                                                               | В |
| R.C.P. GENE                                                                                                                                                                                                                                          | ERAL NOTES                                                                                                                                                                                                                                                       |     | COPYRIGHT<br>THESE DOCUMENTS ARE PROTECTED BY UNITED STATES<br>COPYRIGHT LAW. THEY HAVE BEEN PREPARED SPECIFICALLY<br>FOR THE PROJECT IDENTIFIED AND ARE NOT SUITABLE FOR<br>USE ON ANY OTHER PROJECT OR AT ANY OTHER LOCATION<br>WITHOUT THE EXPRESS WRITTEN APPROVAL AND<br>PARTICIPATION OF IARCHITECTURE. REPRODUCTION OF |   |
| ALARM, & FIRE EXTINGUISHER TYPES & LOCATIONS A                                                                                                                                                                                                       | TAIN BASE BUILDING RATINGS AS APPLICABLE.<br>SUPPORT ALL CEILING FIXTURES INDEPENDENTLY OF ROOF DECK.<br>ARE DESIGN/PERMIT/BUILD BY G.C. AT G.C. EXPENSE. G.C. TO VERIFY W/ LANDLORD<br>REGISTERS IN FIELD W/ ARCHITECT AND OWNER. FINISH OF EXPOSED DUCTWORK AN |     | THESE DOCUMENTS MUST BE AUTHORIZED BY THE ARCHITECT.<br>ALL RIGHTS ARE RESERVED TO IARCHITECTURE.                                                                                                                                                                                                                             |   |
| ICATED ON PLANS & FINISH SCHEDULE.<br>DEVICES TO AVOID CONFLICTS WITH FINISHES. SEE IN<br>BE U.L. LISTED THROUGHOUT AND SHIELDED AT FOOD<br>AND BARS TO BE MIN. 50 FOOTCANDLES (INCLUDING<br>DD COOLER AND WALK–IN BEER COOLER TO BE MIN.            | TERIOR ELEVATIONS & DETAILS.<br>PREPARATION AREAS.<br>G SHIELDED LIGHTING). LIGHTING AT HAND SINK AREAS TO BE MIN. 50 FOOTCANDLES                                                                                                                                |     |                                                                                                                                                                                                                                                                                                                               |   |
| RDINATE SIZES AND LOCATIONS IN FIELD WITH ARCHITI                                                                                                                                                                                                    |                                                                                                                                                                                                                                                                  |     |                                                                                                                                                                                                                                                                                                                               |   |
| OVERS & EXPOSED CONDUIT / J-BOXES TO MATCH<br>ER MOVABLE TABLES ON UNISTRUT OR LIGHTING TRAC<br>THREADED ROD SUPPORTS 'BLACK' (TYPICAL, ALL LOC<br>G. / UNISTRUT ATTACHED TO ROOF JOISTS AS REQ'D<br>PEAKER LOCATIONS TO BE VERIFIED IN FIELD W/ ARC | ADJACENT FINISHES. (TYPICAL, ALL LOCATIONS)<br>K AS APPROPRIATE FOR FIXTURE WEIGHT.<br>CATIONS)<br>TO MOUNT FIXTURES INDEPENDENT OF ROOF DECK.                                                                                                                   |     | RENOVATED<br>RCP                                                                                                                                                                                                                                                                                                              |   |
| R.C.P. KEY                                                                                                                                                                                                                                           | YED NOTES                                                                                                                                                                                                                                                        |     |                                                                                                                                                                                                                                                                                                                               | A |
| TO MATCH NEW CEILING TILES (MEDIUM TAUPE)<br>RMSTRONG WORLD INDUSTRIES FINE FISSURED 1732 ANGLED TEGUL                                                                                                                                               | AR 15/16", 24"x24"x5/8",                                                                                                                                                                                                                                         |     | REVISIONS PROJECT NO:<br>NO. DATE IA 2137                                                                                                                                                                                                                                                                                     |   |
| IDS TO MATCH NEW CEILING TILES (MEDIUM TAUPE)                                                                                                                                                                                                        |                                                                                                                                                                                                                                                                  | 1 1 |                                                                                                                                                                                                                                                                                                                               | 1 |

DATE 01.21.2022