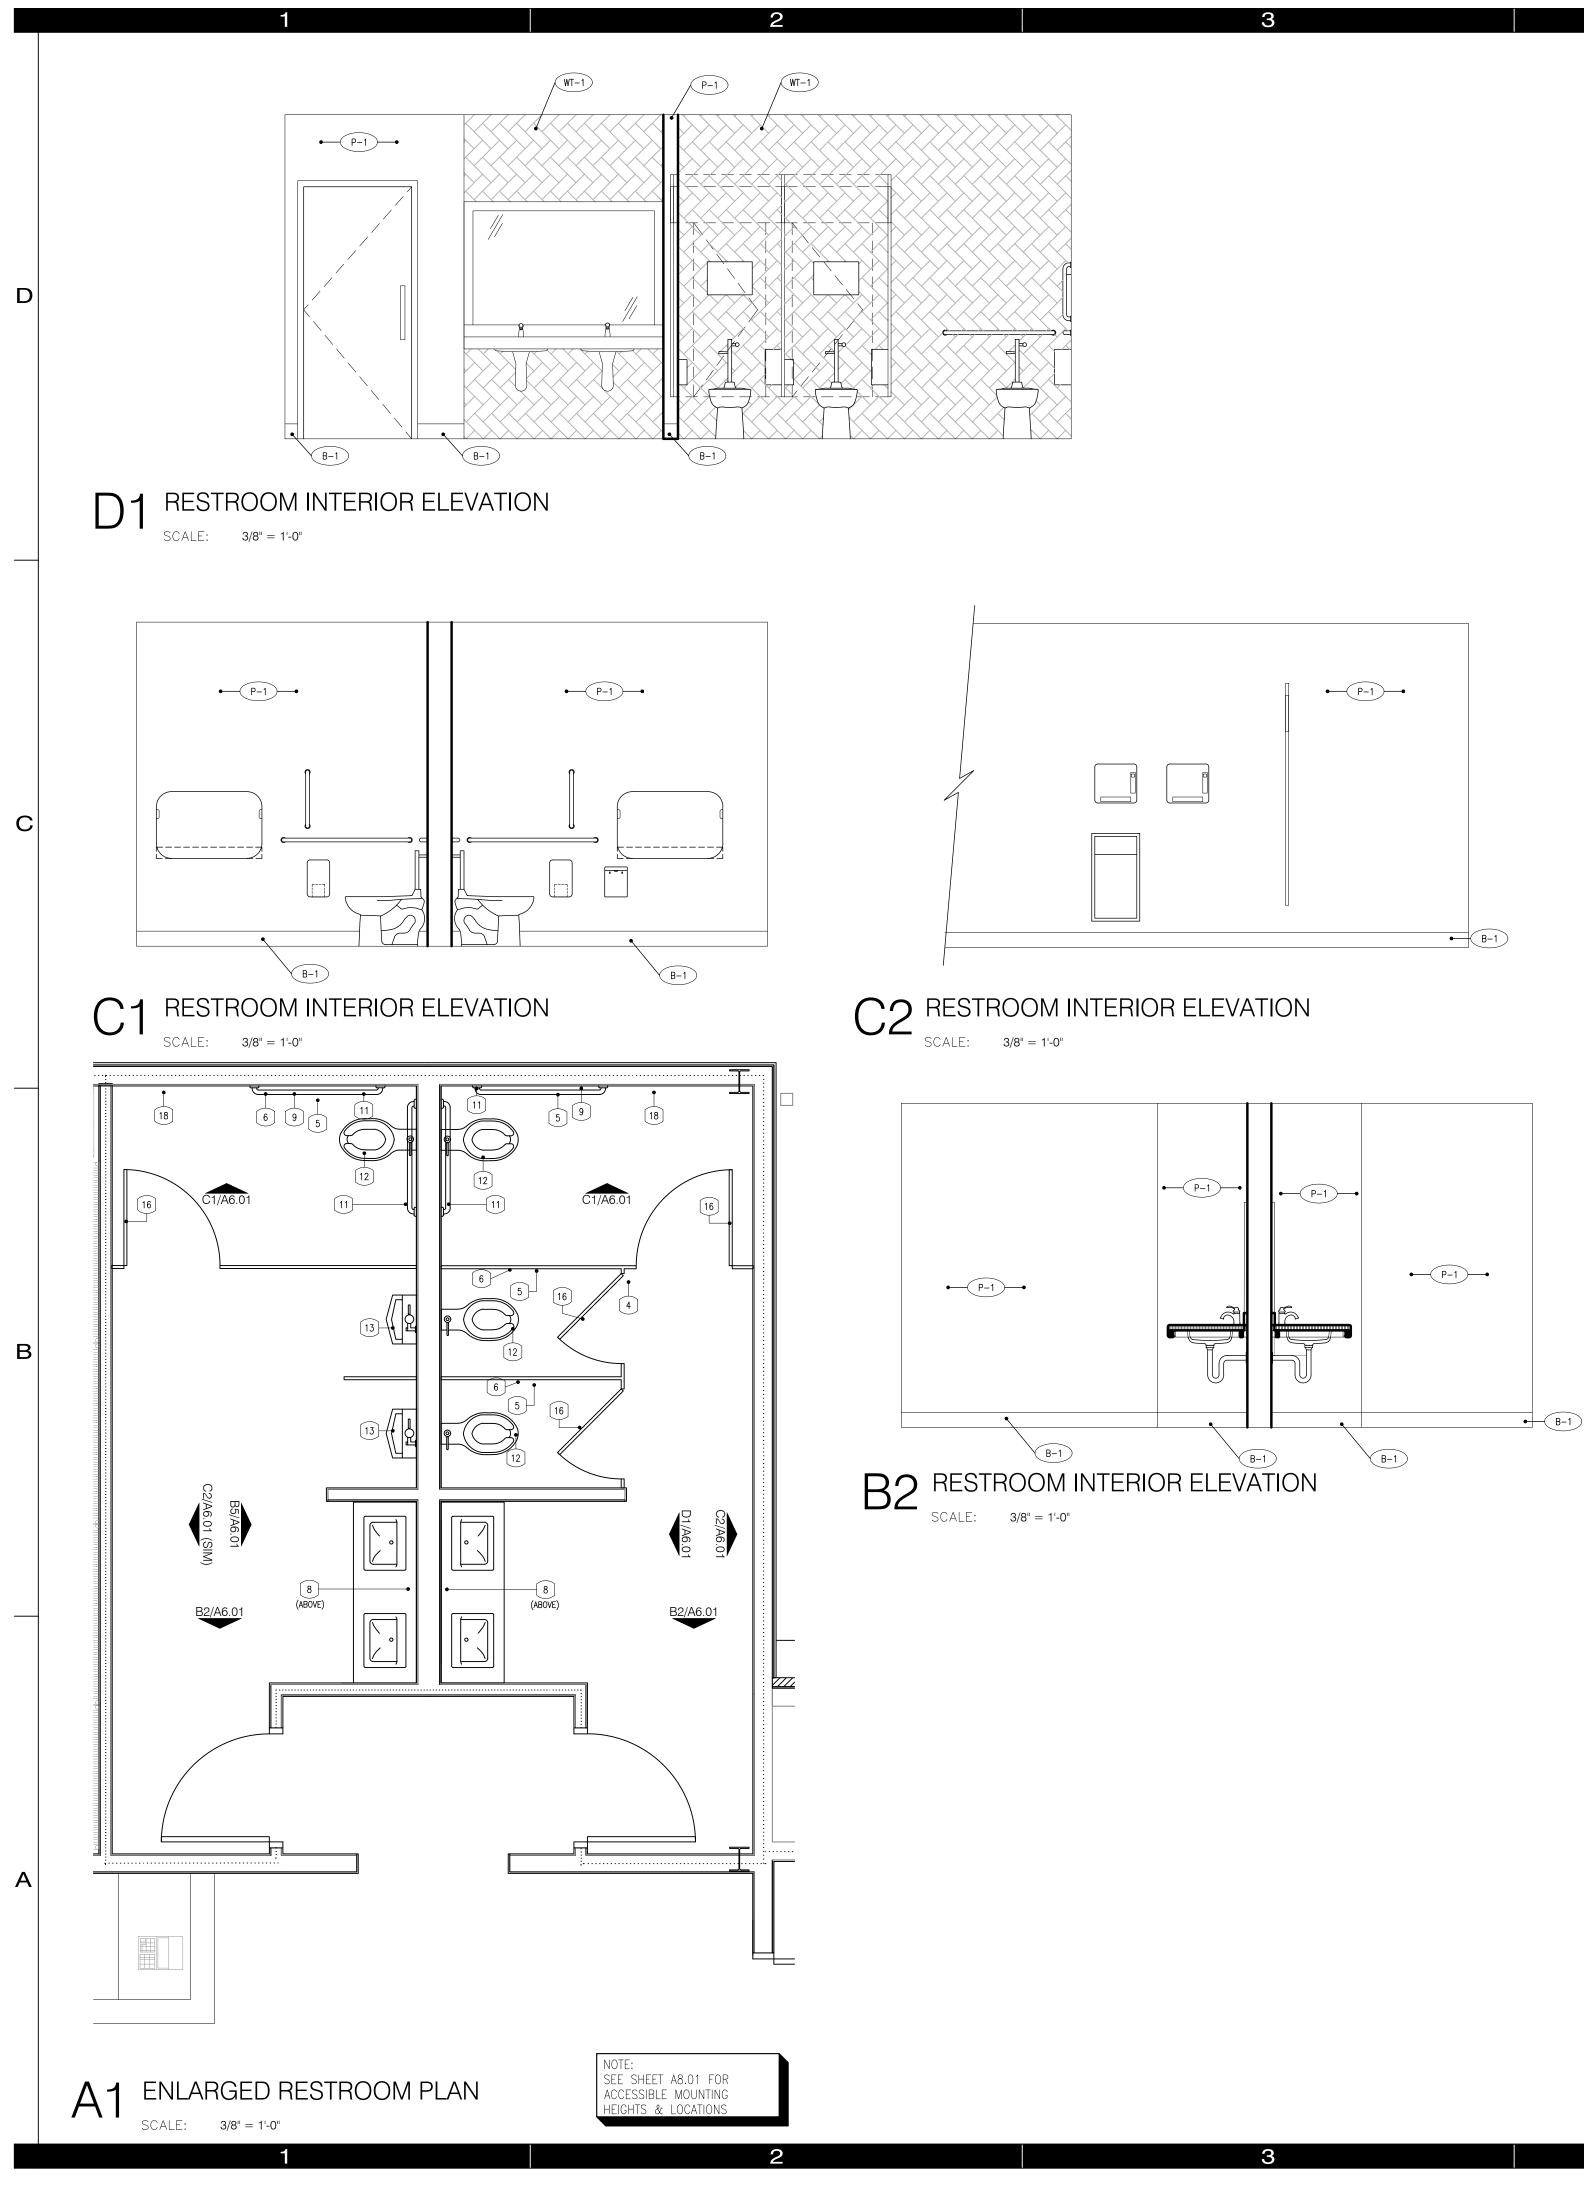

З

RESTROOMS FIXTURE LOCATIONS ARE EXISTING EXCEPT WHERE OTHERWISE NOTED. GC TO VERIFY EXISTING CONDITIONS.

| ITEM                                | ACCESSORY                                                                                                                                                                                                                                                                               | LOCATION                                                                           | MANU.                                 | MODEL NO.                                                             | COLOR/STYLE                                                                                                                             |
|-------------------------------------|-----------------------------------------------------------------------------------------------------------------------------------------------------------------------------------------------------------------------------------------------------------------------------------------|------------------------------------------------------------------------------------|---------------------------------------|-----------------------------------------------------------------------|-----------------------------------------------------------------------------------------------------------------------------------------|
| 1                                   | ACCESS. SOAP DISPENSER                                                                                                                                                                                                                                                                  | LAVATORY                                                                           | BRADLEY                               | BRADEX 6326                                                           | S.S. SATIN FINISH                                                                                                                       |
| 2                                   | ACCESSIBLE FAUCET (MANUAL)                                                                                                                                                                                                                                                              | LAVATORY                                                                           | MOEN                                  | WS84414MSRN                                                           | BRUSHED NICKEL                                                                                                                          |
| 3                                   | ACCESS. LAVATORY                                                                                                                                                                                                                                                                        | LAVATORY                                                                           | KOHLER                                | K-2330                                                                | WHITE                                                                                                                                   |
| 4                                   | TOILET PARTITIONS                                                                                                                                                                                                                                                                       | LAVATORY                                                                           | BOBRICK                               | HIGH PRESSURE LAMINATE<br>CLASSIC SERIES                              | FORMICA CHESTNUT<br>WOODLINE 5884-58                                                                                                    |
| 5                                   | T.P. DISPENSER                                                                                                                                                                                                                                                                          | W.C. STALL                                                                         | SAN JAMAR                             | R3500TBK                                                              | BLACK PLASTIC                                                                                                                           |
| 6                                   | SANITARY NAPKIN DISPOSAL                                                                                                                                                                                                                                                                | WOMEN'S W.C. STALL                                                                 | BOBRICK                               | B-270                                                                 | S.S. SATIN FINISH                                                                                                                       |
| 7                                   | RECESS. WASTE RECEPT.                                                                                                                                                                                                                                                                   | LAVATORY                                                                           | BOBRICK                               | B-364                                                                 | S.S. SATIN FINISH                                                                                                                       |
| 8                                   | WALL HUNG MIRROR                                                                                                                                                                                                                                                                        | -                                                                                  | -                                     | -                                                                     | -                                                                                                                                       |
| 9                                   | GRAB BARS                                                                                                                                                                                                                                                                               | ACCESS. STALLS                                                                     | BRADLEY                               | 8120                                                                  | S.S.                                                                                                                                    |
| 10                                  | GRAB BARS                                                                                                                                                                                                                                                                               | ACCESS. STALLS                                                                     | BRADLEY                               | 8120                                                                  | S.S.                                                                                                                                    |
| 11                                  | GRAB BARS                                                                                                                                                                                                                                                                               | ACCESS. STALLS                                                                     | BRADLEY                               | 8120                                                                  | S.S.                                                                                                                                    |
| 12                                  | ACCESS. FLR. MNTD. WATER CLOSET                                                                                                                                                                                                                                                         | W.C. STALLS                                                                        | AMERICAN STANDARD                     | 3043.001 MADERA                                                       | WHITE                                                                                                                                   |
| 13                                  | WALL MOUNTED URINAL                                                                                                                                                                                                                                                                     | MEN'S W.C. STALL                                                                   | AMERICAN STANDARD                     | 6601.012 LYNBROOK                                                     | WHITE                                                                                                                                   |
| 14                                  | MEN'S BRAILLE SAFETY SIGN                                                                                                                                                                                                                                                               | -                                                                                  | MGT. CO.                              | -                                                                     | -                                                                                                                                       |
| 15                                  | WOMEN'S BRAILLE SAFETY SIGN                                                                                                                                                                                                                                                             | -                                                                                  | MGT. CO.                              | -                                                                     | _                                                                                                                                       |
| 16                                  | COAT HOOKS                                                                                                                                                                                                                                                                              | W.C. STALLS                                                                        | TBD                                   | -                                                                     | _                                                                                                                                       |
| 17                                  | TOILET SEAT COVERS                                                                                                                                                                                                                                                                      | W.C. STALLS                                                                        | BOBRICK                               | B-221                                                                 | S.S.                                                                                                                                    |
| 18                                  | BABY CHANGING STATION                                                                                                                                                                                                                                                                   | H.C. STALLS                                                                        | KOALA KARE                            | KB200-05                                                              | "WHITE GRANITE"                                                                                                                         |
| 2. LAVA<br>3. PRO<br>4. HOT<br>WRAF | TOILET ACCESSORIES SHALL MEET ALL REQUIREMEN<br>TORY MIRRORS TO BE MOUNTED SO THAT REFLECT<br>VIDE SOLID WOOD 2x BLOCKING AT ALL GRAB BAR<br>WATER AND DRAIN PIPES EXPOSED UNDER SINK M<br>2 EXPOSED PLUMBING WITH WHITE VINYL INSULATED<br>SH CONTROLS FOR WATER CLOSETS SHALL BE LOCA | ING SURFACE IS 40" MAX. AB(<br>LOCATIONS.<br>IUST BE INSULATED TO PROTE(<br>) KIT. | OVE THE FLOOR.<br>CT AGAINST CONTACT. | LOCATE PAPER TOWEL DI<br>7. CONTRACTOR TO PRO<br>& EQUIPMENT REGARDLE | R TO INSTALLING RECESSED<br>SPENSER ACCORDINGLY.<br>VIDE FRT WD. BLOCKING IN N<br>SS WHETHER ITEMS ARE SUP<br>ALLED IN TOILET ROOMS SHA |

B5 RESTROOM INTERIOR ELEVATION SCALE: 3/8" = 1'-0"

### TOILET ACCESSORY SCHEDULE

#### SIZE/REMARKS

SURFACE MOUNTED ON LAVATORY COUNTER UNDERMOUNT -KATHRYN SINK CHROME HARDWARE OR EQUAL. FLOOR MOUNTED O.H. BRACED SURFACE MOUNTED -PROVIDED BY OWNER & INSTALLED BY G.C. SURFACE MOUNTED RECESSED 5'-3" WIDE, 40" TALL, 1/8"T. CLEAR TEMPERED GLASS, FRAMELESS 18" LONG, 1 1/2" WITH PEENED GRIP MOUNTED 40" A.F.F. & 40" AWAY FROM WALL. PROVIDE BLOCKING AS REQUIRED. (BY G.C.) 36" LONG, 1 1/2" WITH PEENED GRIP MOUNTED 36" A.F.F. & 6" AWAY FROM WALL. PROVIDE BLOCKING AS REQUIRED. (BY G.C.) 42" LONG, 1 1/2" WITH PEENED GRIP MOUNTED 36" A.F.F. & 6" AWAY FROM WALL. PROVIDE BLOCKING AS REQUIRED. (BY G.C.) W/ MANUAL FLUSHOMETER W/ MANUAL FLUSHOMETER MOUNTED 60" A.F.F. TO CENTERLINE - (BY G.C.) MOUNTED 60" A.F.F. TO CENTERLINE - (BY G.C.) MOUNTED 60" A.F.F. SURFACE MOUNTED ON PARTITION 44" A.F.F. TO HANDLE CENTERLINE, PROVIDE CONT. METAL OR FRT WOOD BLOCKING AS REQUIRED

6

PAPER TOWEL HOLDER, VERIFY LIGHT SWITCH LOCATION AND IN WALL CAVITIES AS REQ. TO SUPPORT ALL FIXTURES, FURNISHINGS SUPPLIED BY OWNER OR CONTRACTOR. SHALL BE MOISTURE RESISTANT.

(P-1) (WT-1) B-1

6

SMOKEY BONES DESIGN REFRESH CHEEKTOWAGA COPYRIGHT THESE DOCUMENTS ARE PROTECTED BY UNITED STATES COPYRIGHT LAW. THEY HAVE BEEN PREPARED SPECIFICALLY FOR THE PROJECT IDENTIFIED AND ARE NOT SUITABLE FOR USE ON ANY OTHER PROJECT OR AT ANY OTHER LOCATION WITHOUT THE EXPRESS WRITTEN APPROVAL AND PARTICIPATION OF IARCHITECTURE. REPRODUCTION OF THESE DOCUMENTS MUST BE AUTHORIZED BY THE ARCHITECT. ALL RIGHTS ARE RESERVED TO IARCHITECTURE. RESTROOM PLAN & DETAILS A PROJECT NO: REVISIONS NO. DATE SHEET A6.01 DATE 01.21.2022