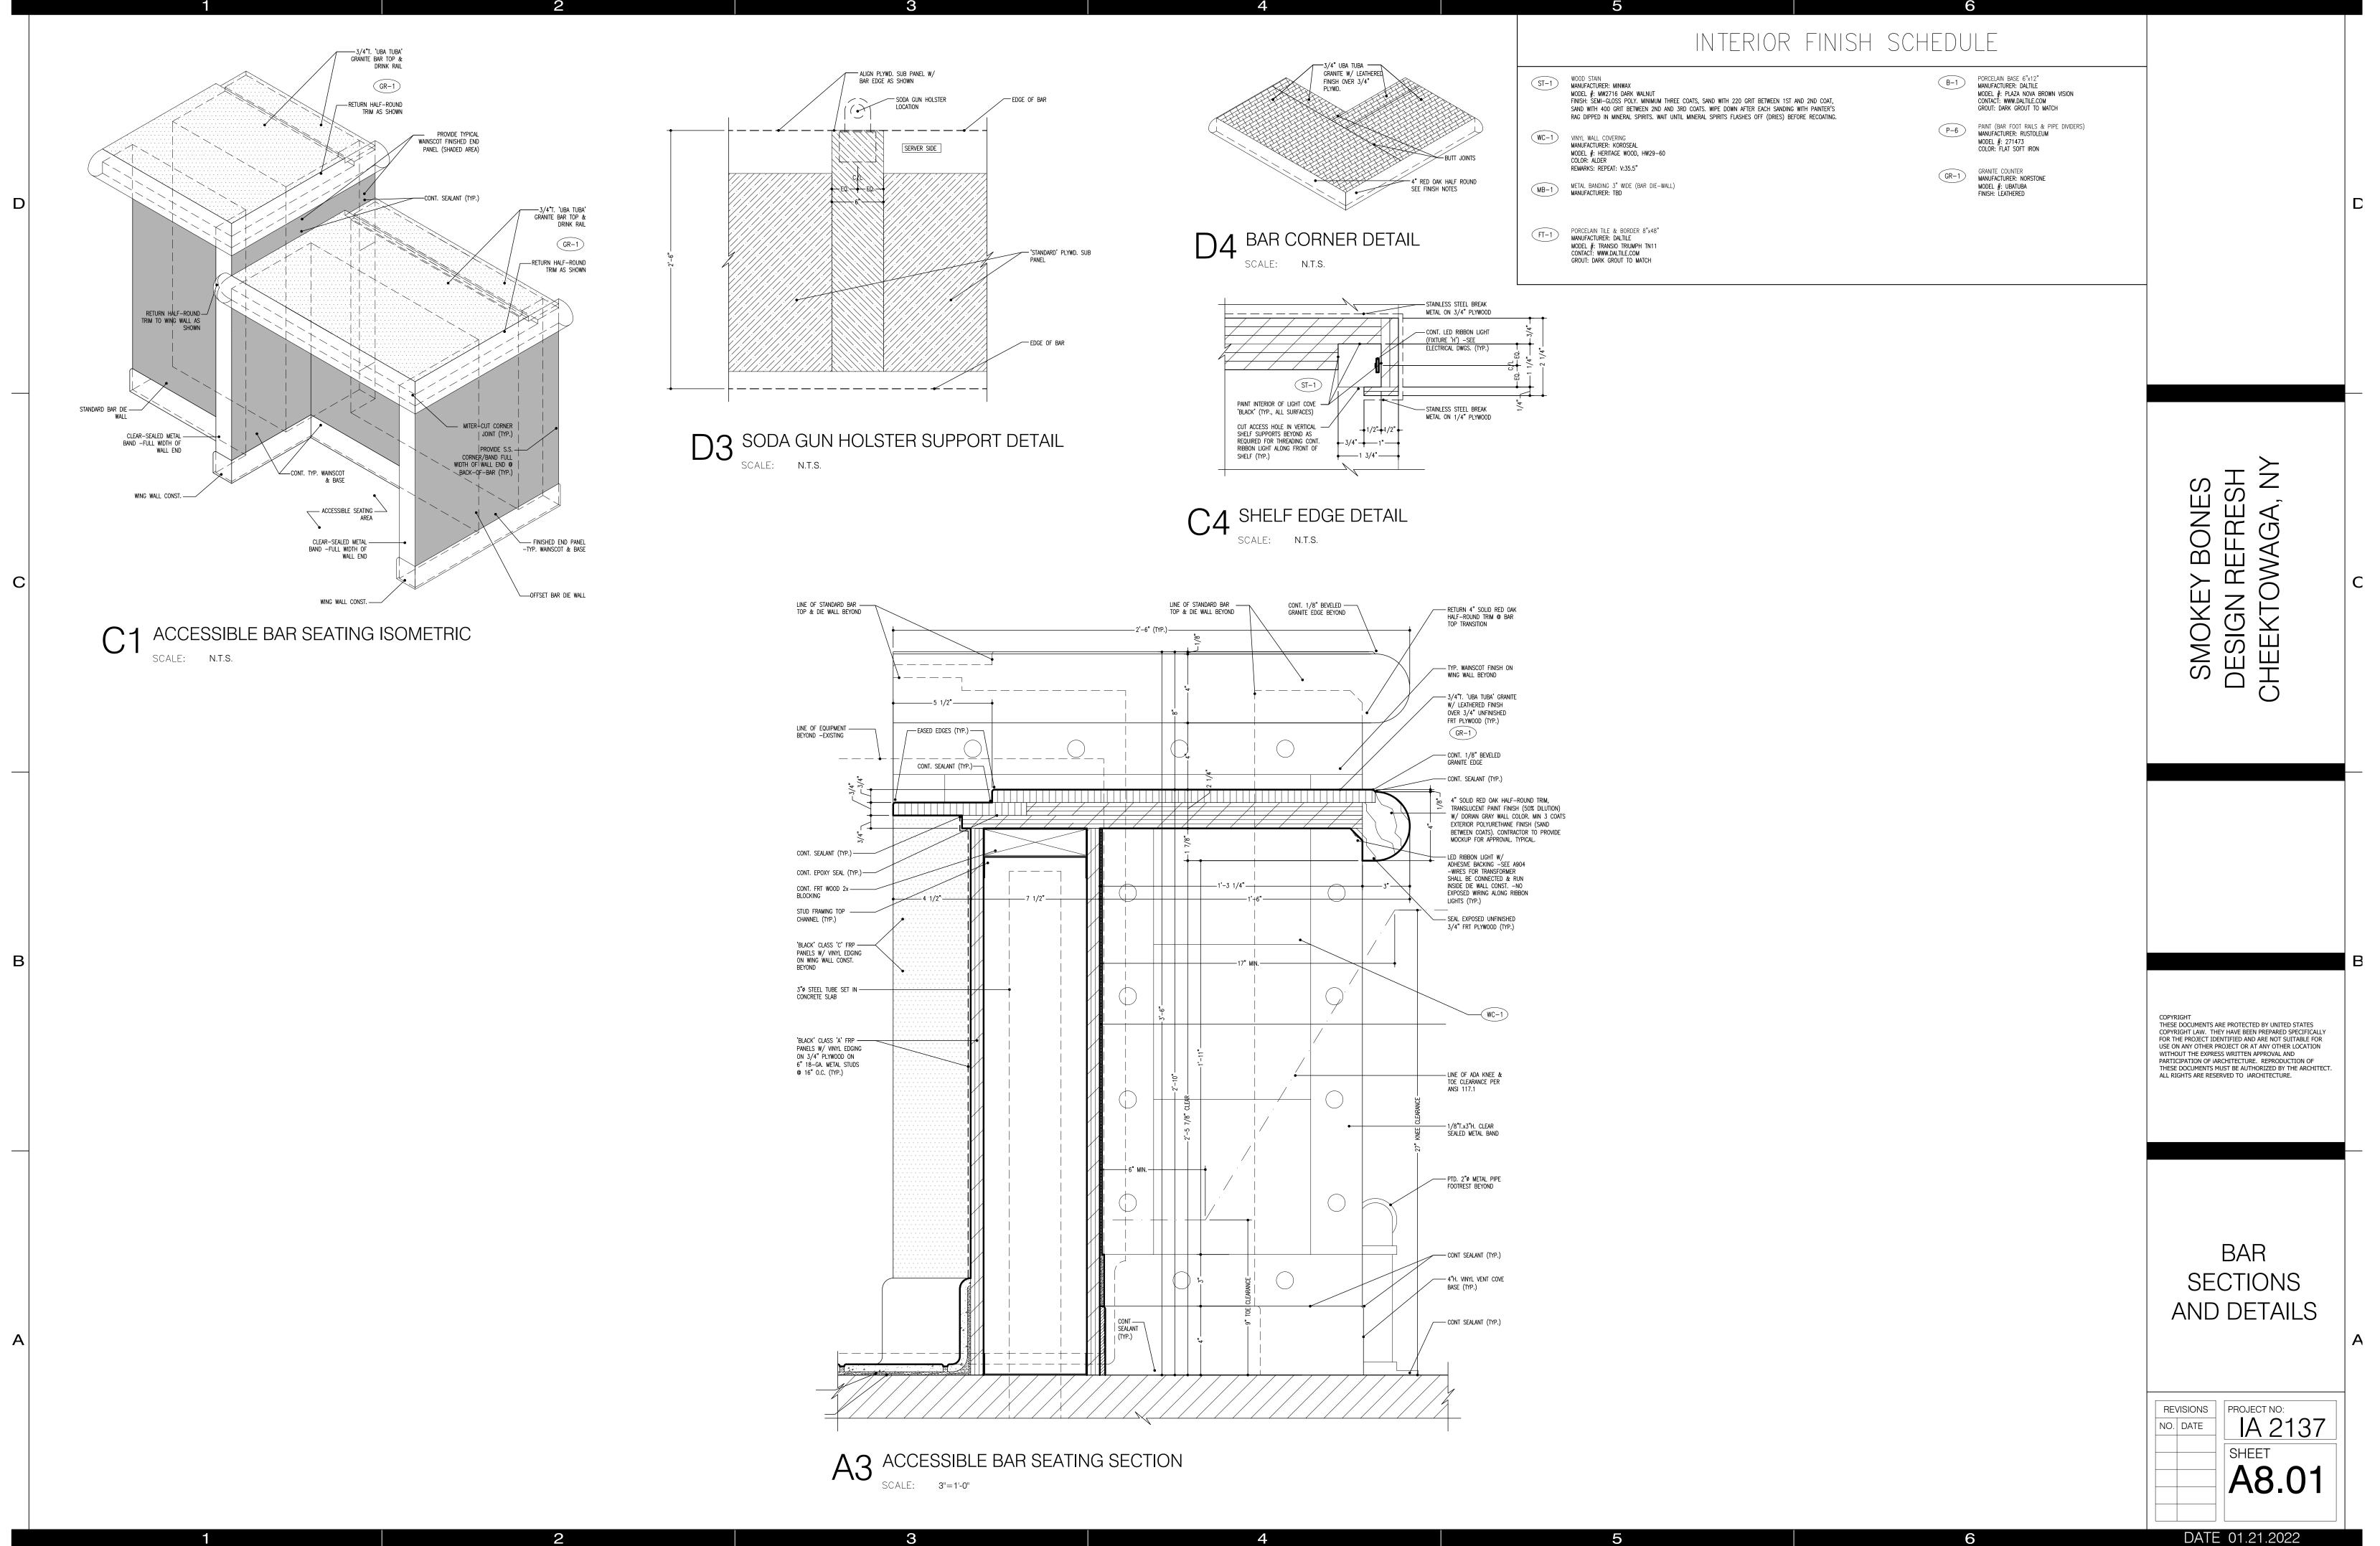

#### DEMOLITION PLAN KEYNOTES D1. EXISTING VISIBLE LOGS TO BE CUT AND REMOVED.EXISTING WALLS TO REMAIN. D2. EXISTING STONE CAPS TO BE REMOVED. PREPARE WALL FOR NEW WOOD CAPS. SEE NEW FLOOR PLAN. D3. REMOVE ALL EXISTING DINING ROOM SEATING AND PREPARE FOR INSTALLATION OF NEW DINING SEATING. SEE NEW FLOOR PLAN. D4. DEMO SECTION OF EXISTING BAR AND PREPARE FOR NEW BAR ADA SEATING AREA.D5. DEMO EXISTING BAR TOP AND PREPARE FOR NEW UBA TUBA BLACK GRANITE BAR TOP (TYPICAL) D6. DEMO EXISTING WAINSCOT PANELING AND WOOD SIDING. PREPARE FOR NEW FINISHES (FRONT WALL ONLY, AS NOTED) D7. CLEAN AND REPAIR EXISTING WOOD SIDING AND WAINSCOT ON ALL OTHER DINING ROOM WALLS TO PREPARE FOR NEW PAINT AND/OR FINISHES. D8. DEMO ALL EXISTING FLOOR TILE IN DINING ROOM AND RESTROOM AREAS (TYPICAL). PREPARE FOR NEW TILE INSTALLATION. D9. DEMO EXISTING RESTROOMS. REMOVE ALL EXISTING FLOOR AND WALL TILES, SINKS, TOILETS, URINALS, COUNTERTOPS, RESTROOM PARTITIONS, NEWS, GRAB BARS, DISPENSERS, CHANGING STATIONS, AND ALL OTHER ACCESSORIES. D10. REMOVE EXISTING FINISHES FROM HOSTESS BOOTH AND BAR. PREPARE FOR NEW FINISH INSTALLATION. D11. REMOVE ALL EXISTING WALL GRAPHICS AND INTERIOR SIGNAGE FROM DINING ROOM AND RESTROOM AREAS (TYPICAL) Ź $\triangleleft$