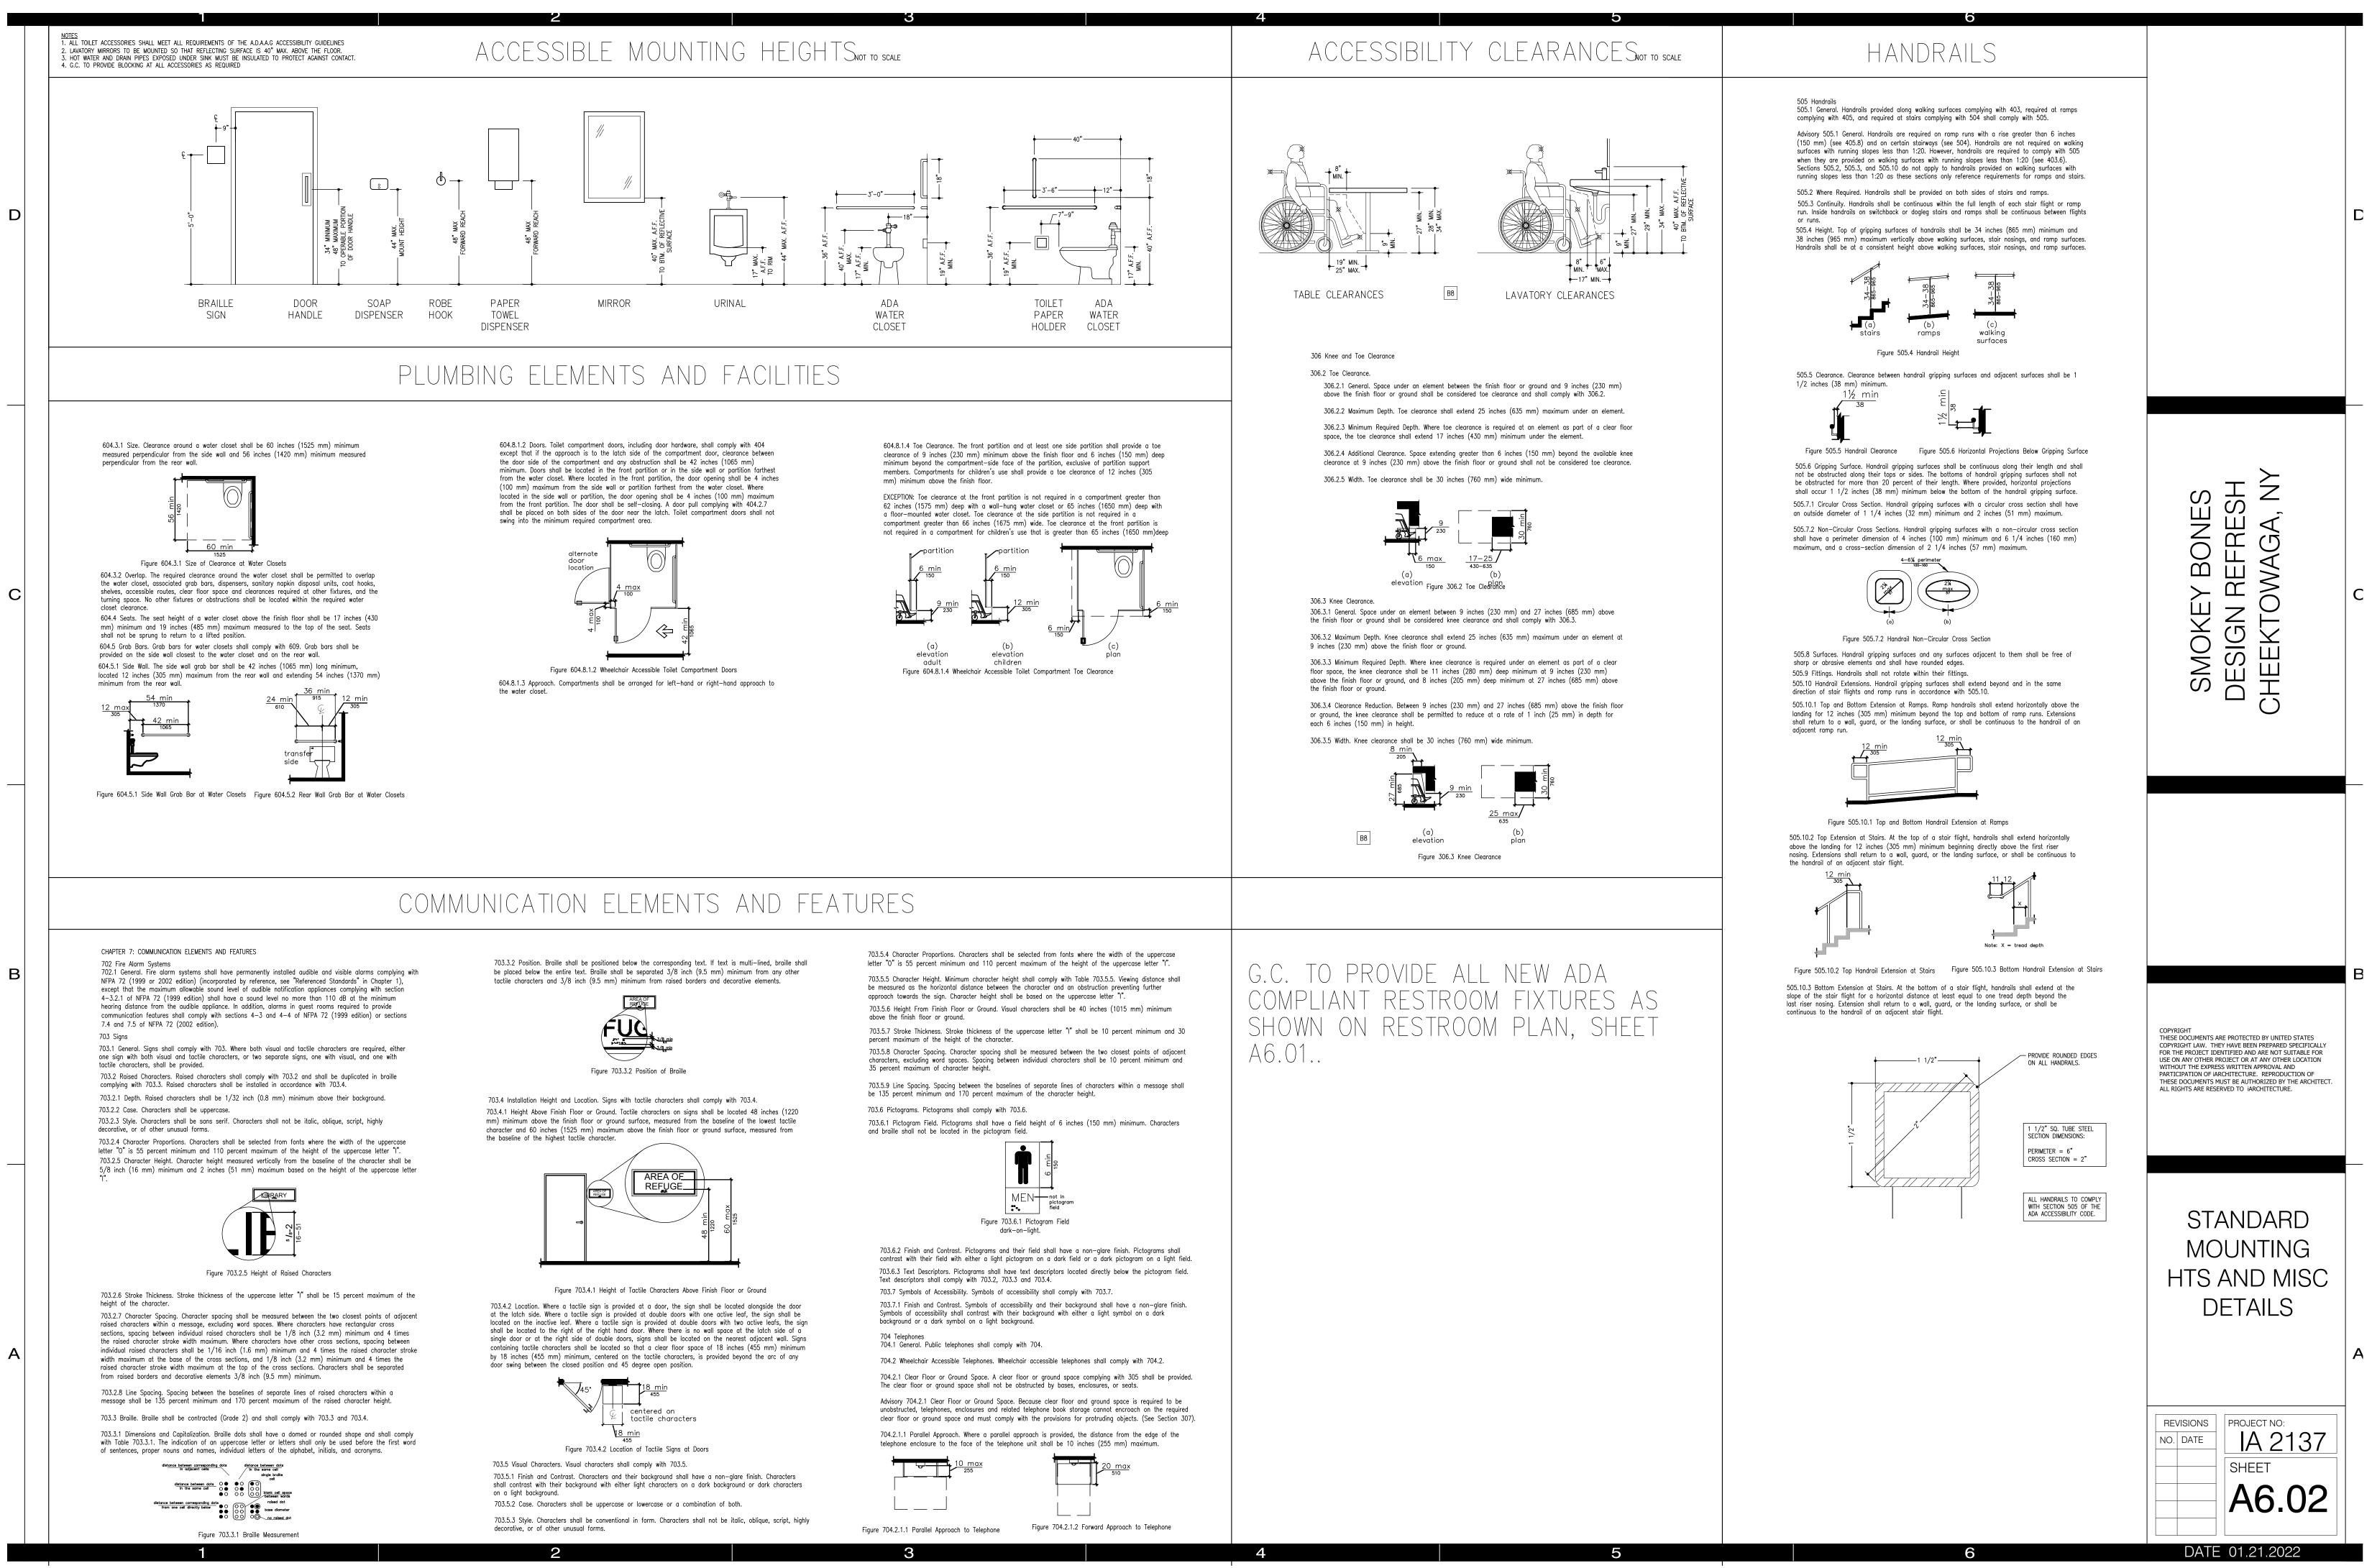

### TOILET ACCESSORY SCHEDULE

#### SIZE/REMARKS

SURFACE MOUNTED ON LAVATORY COUNTER UNDERMOUNT -KATHRYN SINK CHROME HARDWARE OR EQUAL. FLOOR MOUNTED O.H. BRACED SURFACE MOUNTED -PROVIDED BY OWNER & INSTALLED BY G.C. SURFACE MOUNTED RECESSED 5'-3" WIDE, 40" TALL, 1/8"T. CLEAR TEMPERED GLASS, FRAMELESS 18" LONG, 1 1/2" WITH PEENED GRIP MOUNTED 40" A.F.F. & 40" AWAY FROM WALL. PROVIDE BLOCKING AS REQUIRED. (BY G.C.) 36" LONG, 1 1/2" WITH PEENED GRIP MOUNTED 36" A.F.F. & 6" AWAY FROM WALL. PROVIDE BLOCKING AS REQUIRED. (BY G.C.) 42" LONG, 1 1/2" WITH PEENED GRIP MOUNTED 36" A.F.F. & 6" AWAY FROM WALL. PROVIDE BLOCKING AS REQUIRED. (BY G.C.) W/ MANUAL FLUSHOMETER W/ MANUAL FLUSHOMETER MOUNTED 60" A.F.F. TO CENTERLINE - (BY G.C.) MOUNTED 60" A.F.F. TO CENTERLINE - (BY G.C.) MOUNTED 60" A.F.F. SURFACE MOUNTED ON PARTITION 44" A.F.F. TO HANDLE CENTERLINE, PROVIDE CONT. METAL OR FRT WOOD BLOCKING AS REQUIRED

6

PAPER TOWEL HOLDER, VERIFY LIGHT SWITCH LOCATION AND IN WALL CAVITIES AS REQ. TO SUPPORT ALL FIXTURES, FURNISHINGS SUPPLIED BY OWNER OR CONTRACTOR. SHALL BE MOISTURE RESISTANT.

(P-1) (WT-1) B-1

6

SMOKEY BONES DESIGN REFRESH CHEEKTOWAGA COPYRIGHT THESE DOCUMENTS ARE PROTECTED BY UNITED STATES COPYRIGHT LAW. THEY HAVE BEEN PREPARED SPECIFICALLY FOR THE PROJECT IDENTIFIED AND ARE NOT SUITABLE FOR USE ON ANY OTHER PROJECT OR AT ANY OTHER LOCATION WITHOUT THE EXPRESS WRITTEN APPROVAL AND PARTICIPATION OF IARCHITECTURE. REPRODUCTION OF THESE DOCUMENTS MUST BE AUTHORIZED BY THE ARCHITECT. ALL RIGHTS ARE RESERVED TO IARCHITECTURE. RESTROOM PLAN & DETAILS A PROJECT NO: REVISIONS NO. DATE SHEET A6.01 DATE 01.21.2022