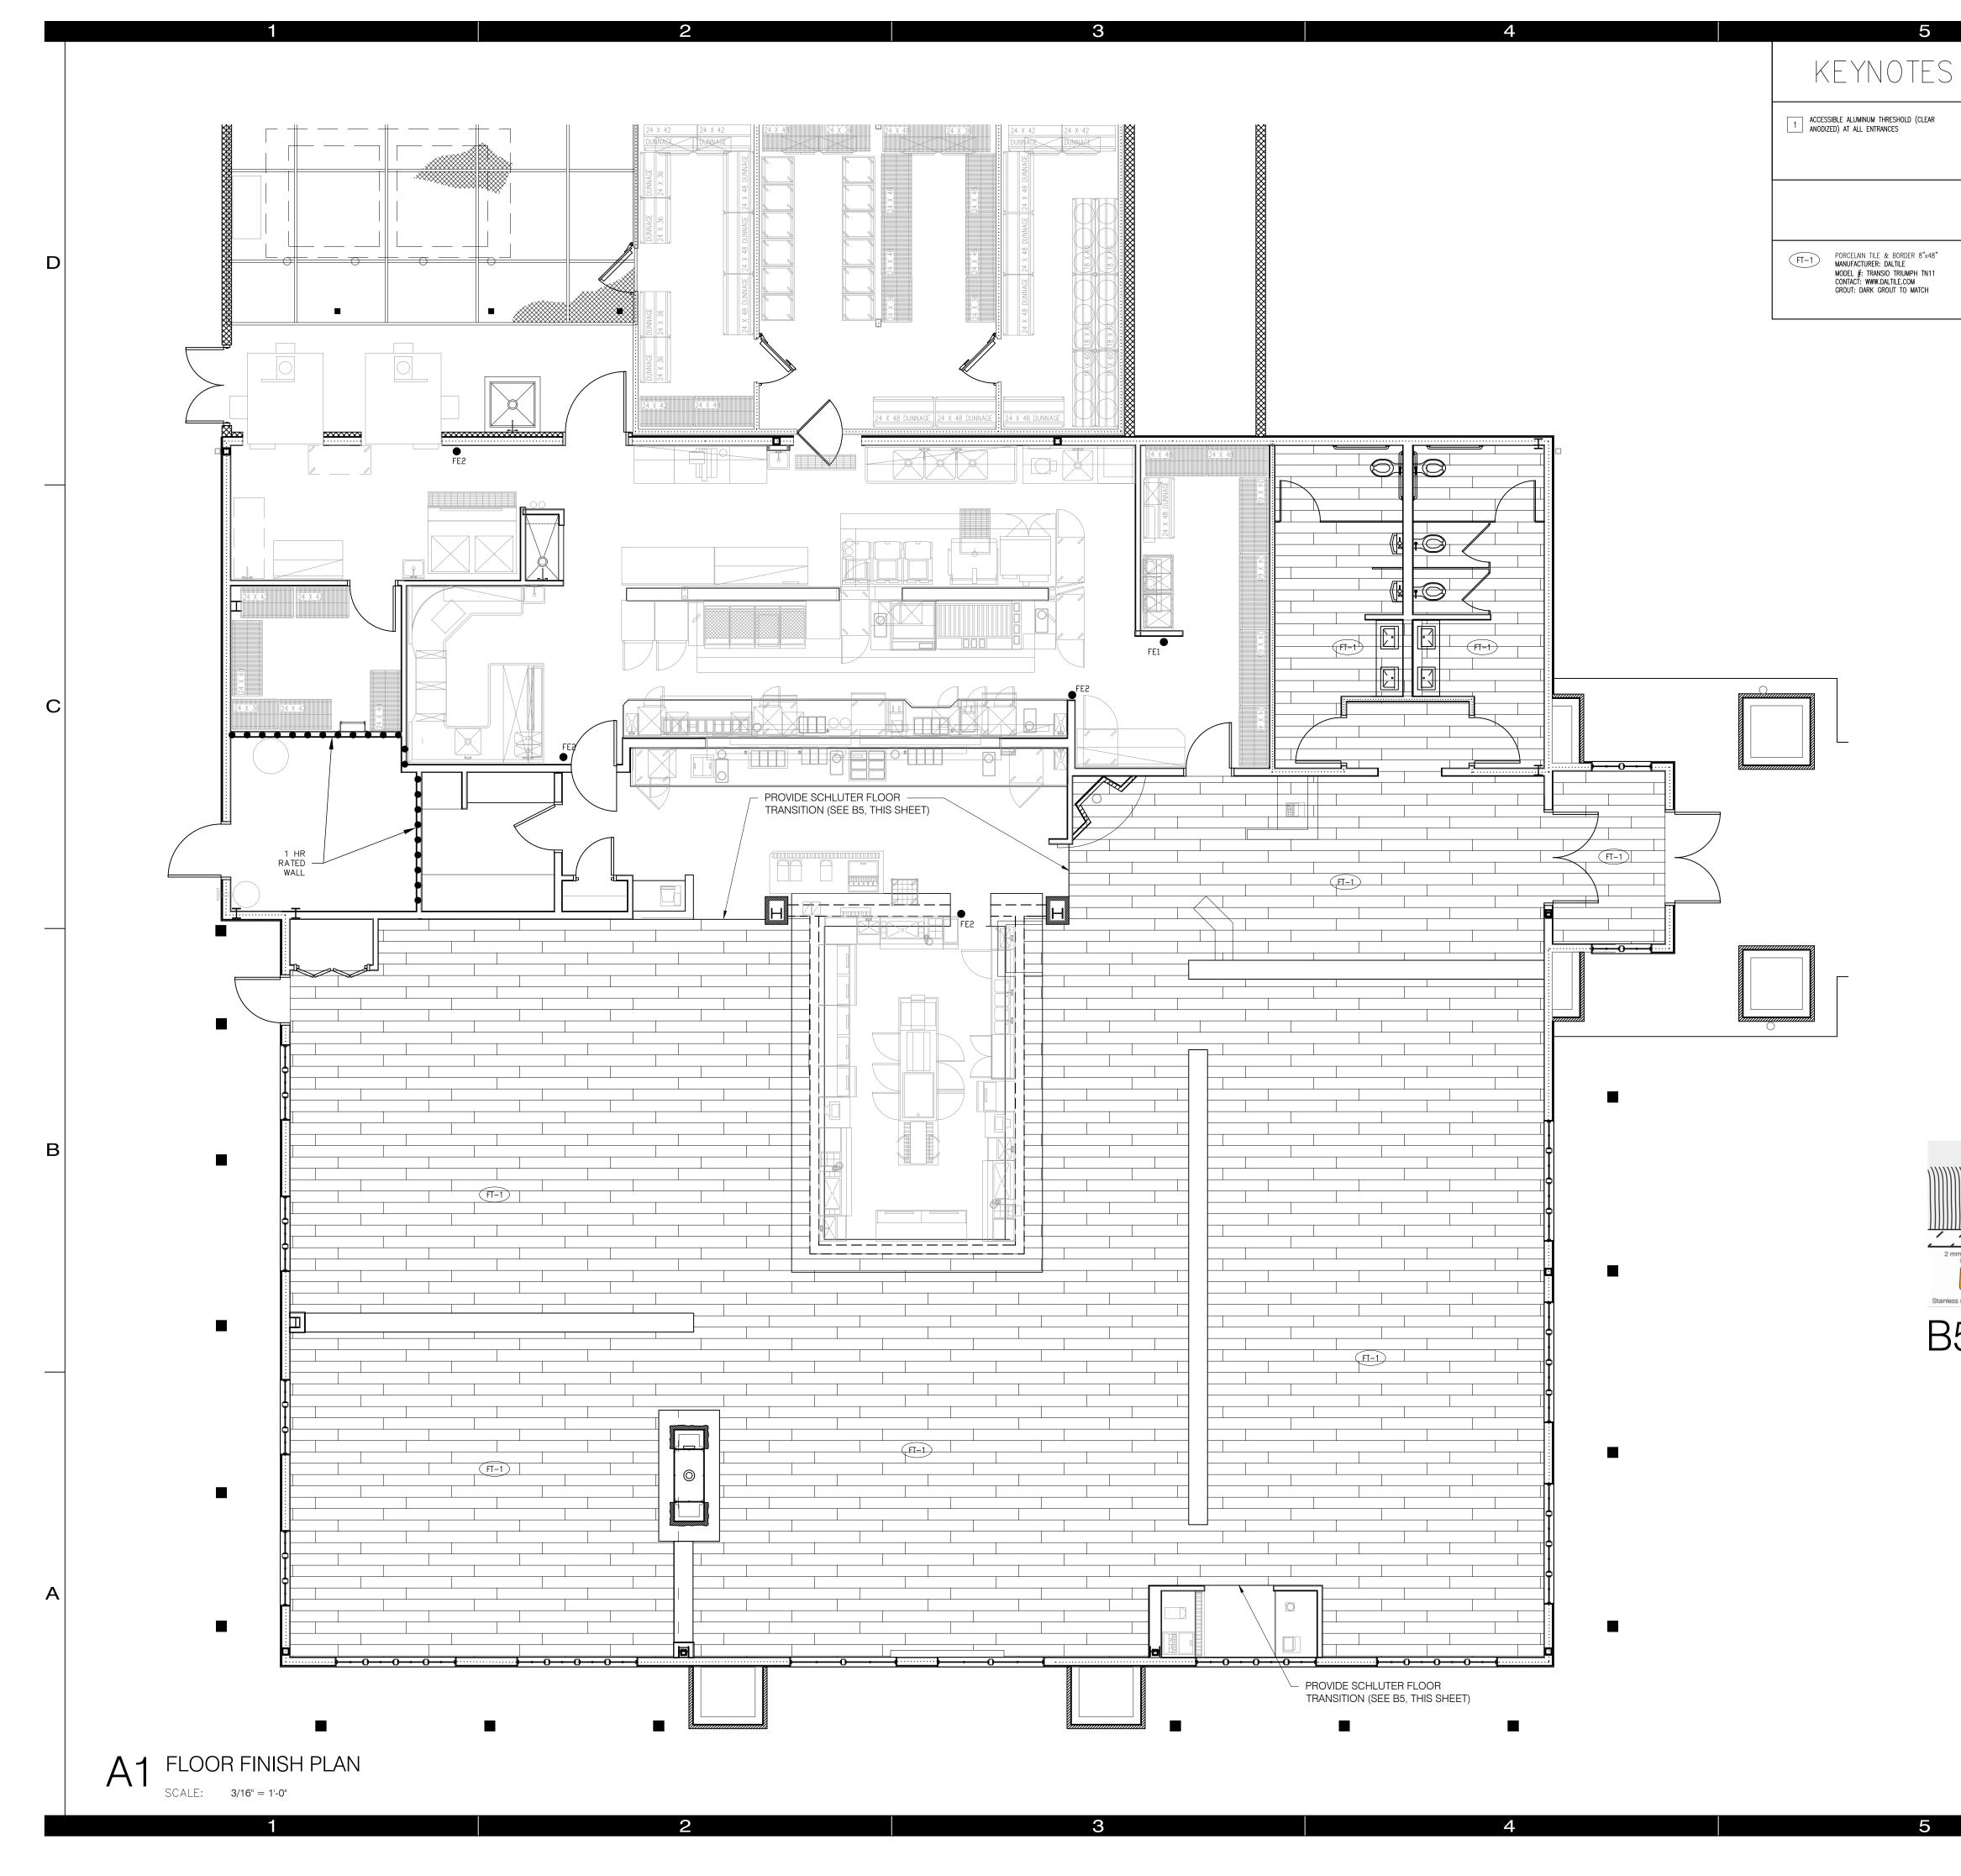

#### DEMOLITION PLAN KEYNOTES D1. EXISTING VISIBLE LOGS TO BE CUT AND REMOVED.EXISTING WALLS TO REMAIN. D2. EXISTING STONE CAPS TO BE REMOVED. PREPARE WALL FOR NEW WOOD CAPS. SEE NEW FLOOR PLAN. D3. REMOVE ALL EXISTING DINING ROOM SEATING AND PREPARE FOR INSTALLATION OF NEW DINING SEATING. SEE NEW FLOOR PLAN. D4. DEMO SECTION OF EXISTING BAR AND PREPARE FOR NEW BAR ADA SEATING AREA.D5. DEMO EXISTING BAR TOP AND PREPARE FOR NEW UBA TUBA BLACK GRANITE BAR TOP (TYPICAL) D6. DEMO EXISTING WAINSCOT PANELING AND WOOD SIDING. PREPARE FOR NEW FINISHES (FRONT WALL ONLY, AS NOTED) D7. CLEAN AND REPAIR EXISTING WOOD SIDING AND WAINSCOT ON ALL OTHER DINING ROOM WALLS TO PREPARE FOR NEW PAINT AND/OR FINISHES. D8. DEMO ALL EXISTING FLOOR TILE IN DINING ROOM AND RESTROOM AREAS (TYPICAL). PREPARE FOR NEW TILE INSTALLATION. D9. DEMO EXISTING RESTROOMS. REMOVE ALL EXISTING FLOOR AND WALL TILES, SINKS, TOILETS, URINALS, COUNTERTOPS, RESTROOM PARTITIONS, NEWS, GRAB BARS, DISPENSERS, CHANGING STATIONS, AND ALL OTHER ACCESSORIES. D10. REMOVE EXISTING FINISHES FROM HOSTESS BOOTH AND BAR. PREPARE FOR NEW FINISH INSTALLATION. D11. REMOVE ALL EXISTING WALL GRAPHICS AND INTERIOR SIGNAGE FROM DINING ROOM AND RESTROOM AREAS (TYPICAL) Ź $\triangleleft$