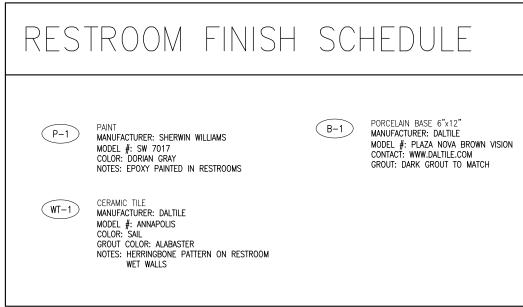

6

PAPER TOWEL HOLDER, VERIFY LIGHT SWITCH LOCATION AND IN WALL CAVITIES AS REQ. TO SUPPORT ALL FIXTURES, FURNISHINGS SUPPLIED BY OWNER OR CONTRACTOR. SHALL BE MOISTURE RESISTANT.

(P-1) (WT-1) B-1

6

SMOKEY BONES DESIGN REFRESH CHEEKTOWAGA COPYRIGHT THESE DOCUMENTS ARE PROTECTED BY UNITED STATES COPYRIGHT LAW. THEY HAVE BEEN PREPARED SPECIFICALLY FOR THE PROJECT IDENTIFIED AND ARE NOT SUITABLE FOR USE ON ANY OTHER PROJECT OR AT ANY OTHER LOCATION WITHOUT THE EXPRESS WRITTEN APPROVAL AND PARTICIPATION OF IARCHITECTURE. REPRODUCTION OF THESE DOCUMENTS MUST BE AUTHORIZED BY THE ARCHITECT. ALL RIGHTS ARE RESERVED TO IARCHITECTURE. RESTROOM PLAN & DETAILS A PROJECT NO: REVISIONS NO. DATE SHEET A6.01 DATE 01.21.2022