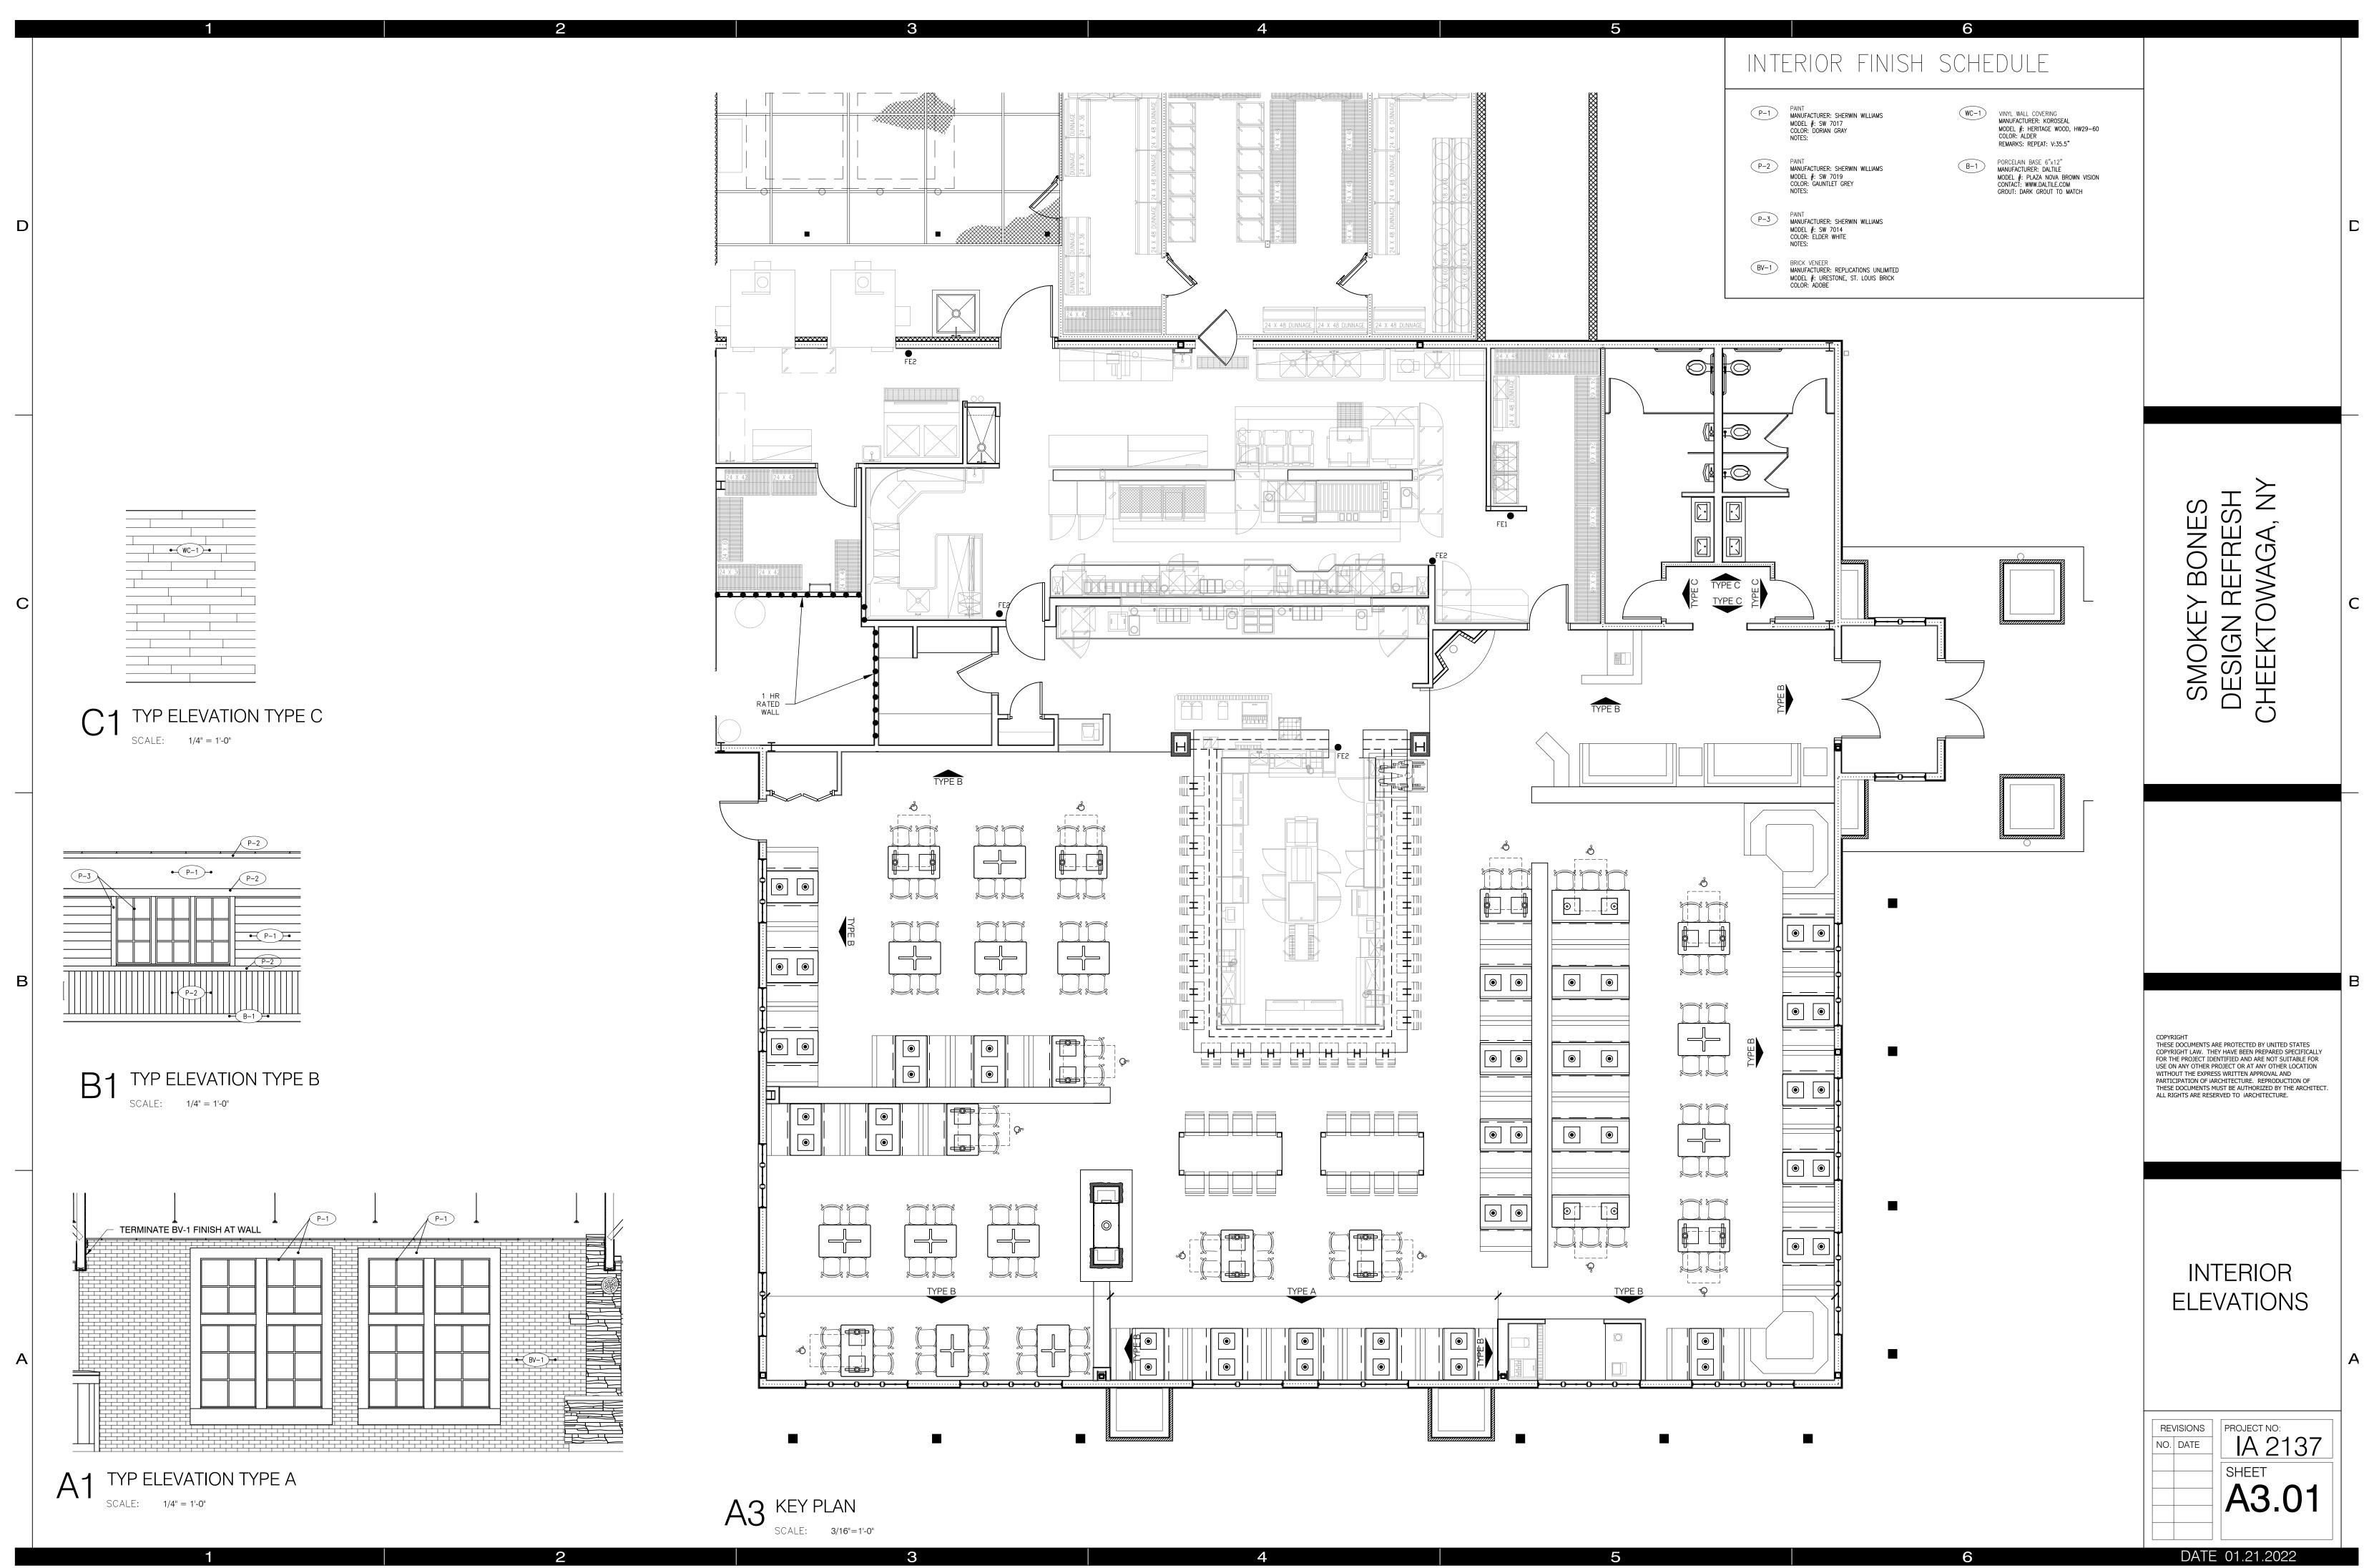

CAL) D6. DEMO EXISTING WAINSCOT PANELING AND WOOD SIDING. PREPARE FOR NEW FINISHES (FRONT WALL ONLY, AS NOTED) D7. CLEAN AND REPAIR EXISTING WOOD SIDING AND WAINSCOT ON ALL OTHER DINING ROOM WALLS TO PREPARE FOR NEW PAINT AND/OR FINISHES. D8. DEMO ALL EXISTING FLOOR TILE IN DINING ROOM AND RESTROOM AREAS (TYPICAL). PREPARE FOR NEW TILE INSTALLATION. D9. DEMO EXISTING RESTROOMS. REMOVE ALL EXISTING FLOOR AND WALL TILES, SINKS, TOILETS, URINALS, COUNTERTOPS, RESTROOM PARTITIONS, NEWS, GRAB BARS, DISPENSERS, CHANGING STATIONS, AND ALL OTHER ACCESSORIES. D10. REMOVE EXISTING FINISHES FROM HOSTESS BOOTH AND BAR. PREPARE FOR NEW FINISH INSTALLATION. D11. REMOVE ALL EXISTING WALL GRAPHICS AND INTERIOR SIGNAGE FROM DINING ROOM AND RESTROOM AREAS (TYPICAL) Ź $\triangleleft$

6



 $\Box$ 



















|                         | Equipment Type                                                                                                                    | Purchased By/Installed B                                                    |
|-------------------------|-----------------------------------------------------------------------------------------------------------------------------------|-----------------------------------------------------------------------------|
|                         | tandard GC Provided Items                                                                                                         |                                                                             |
|                         | uilding<br>ite Work