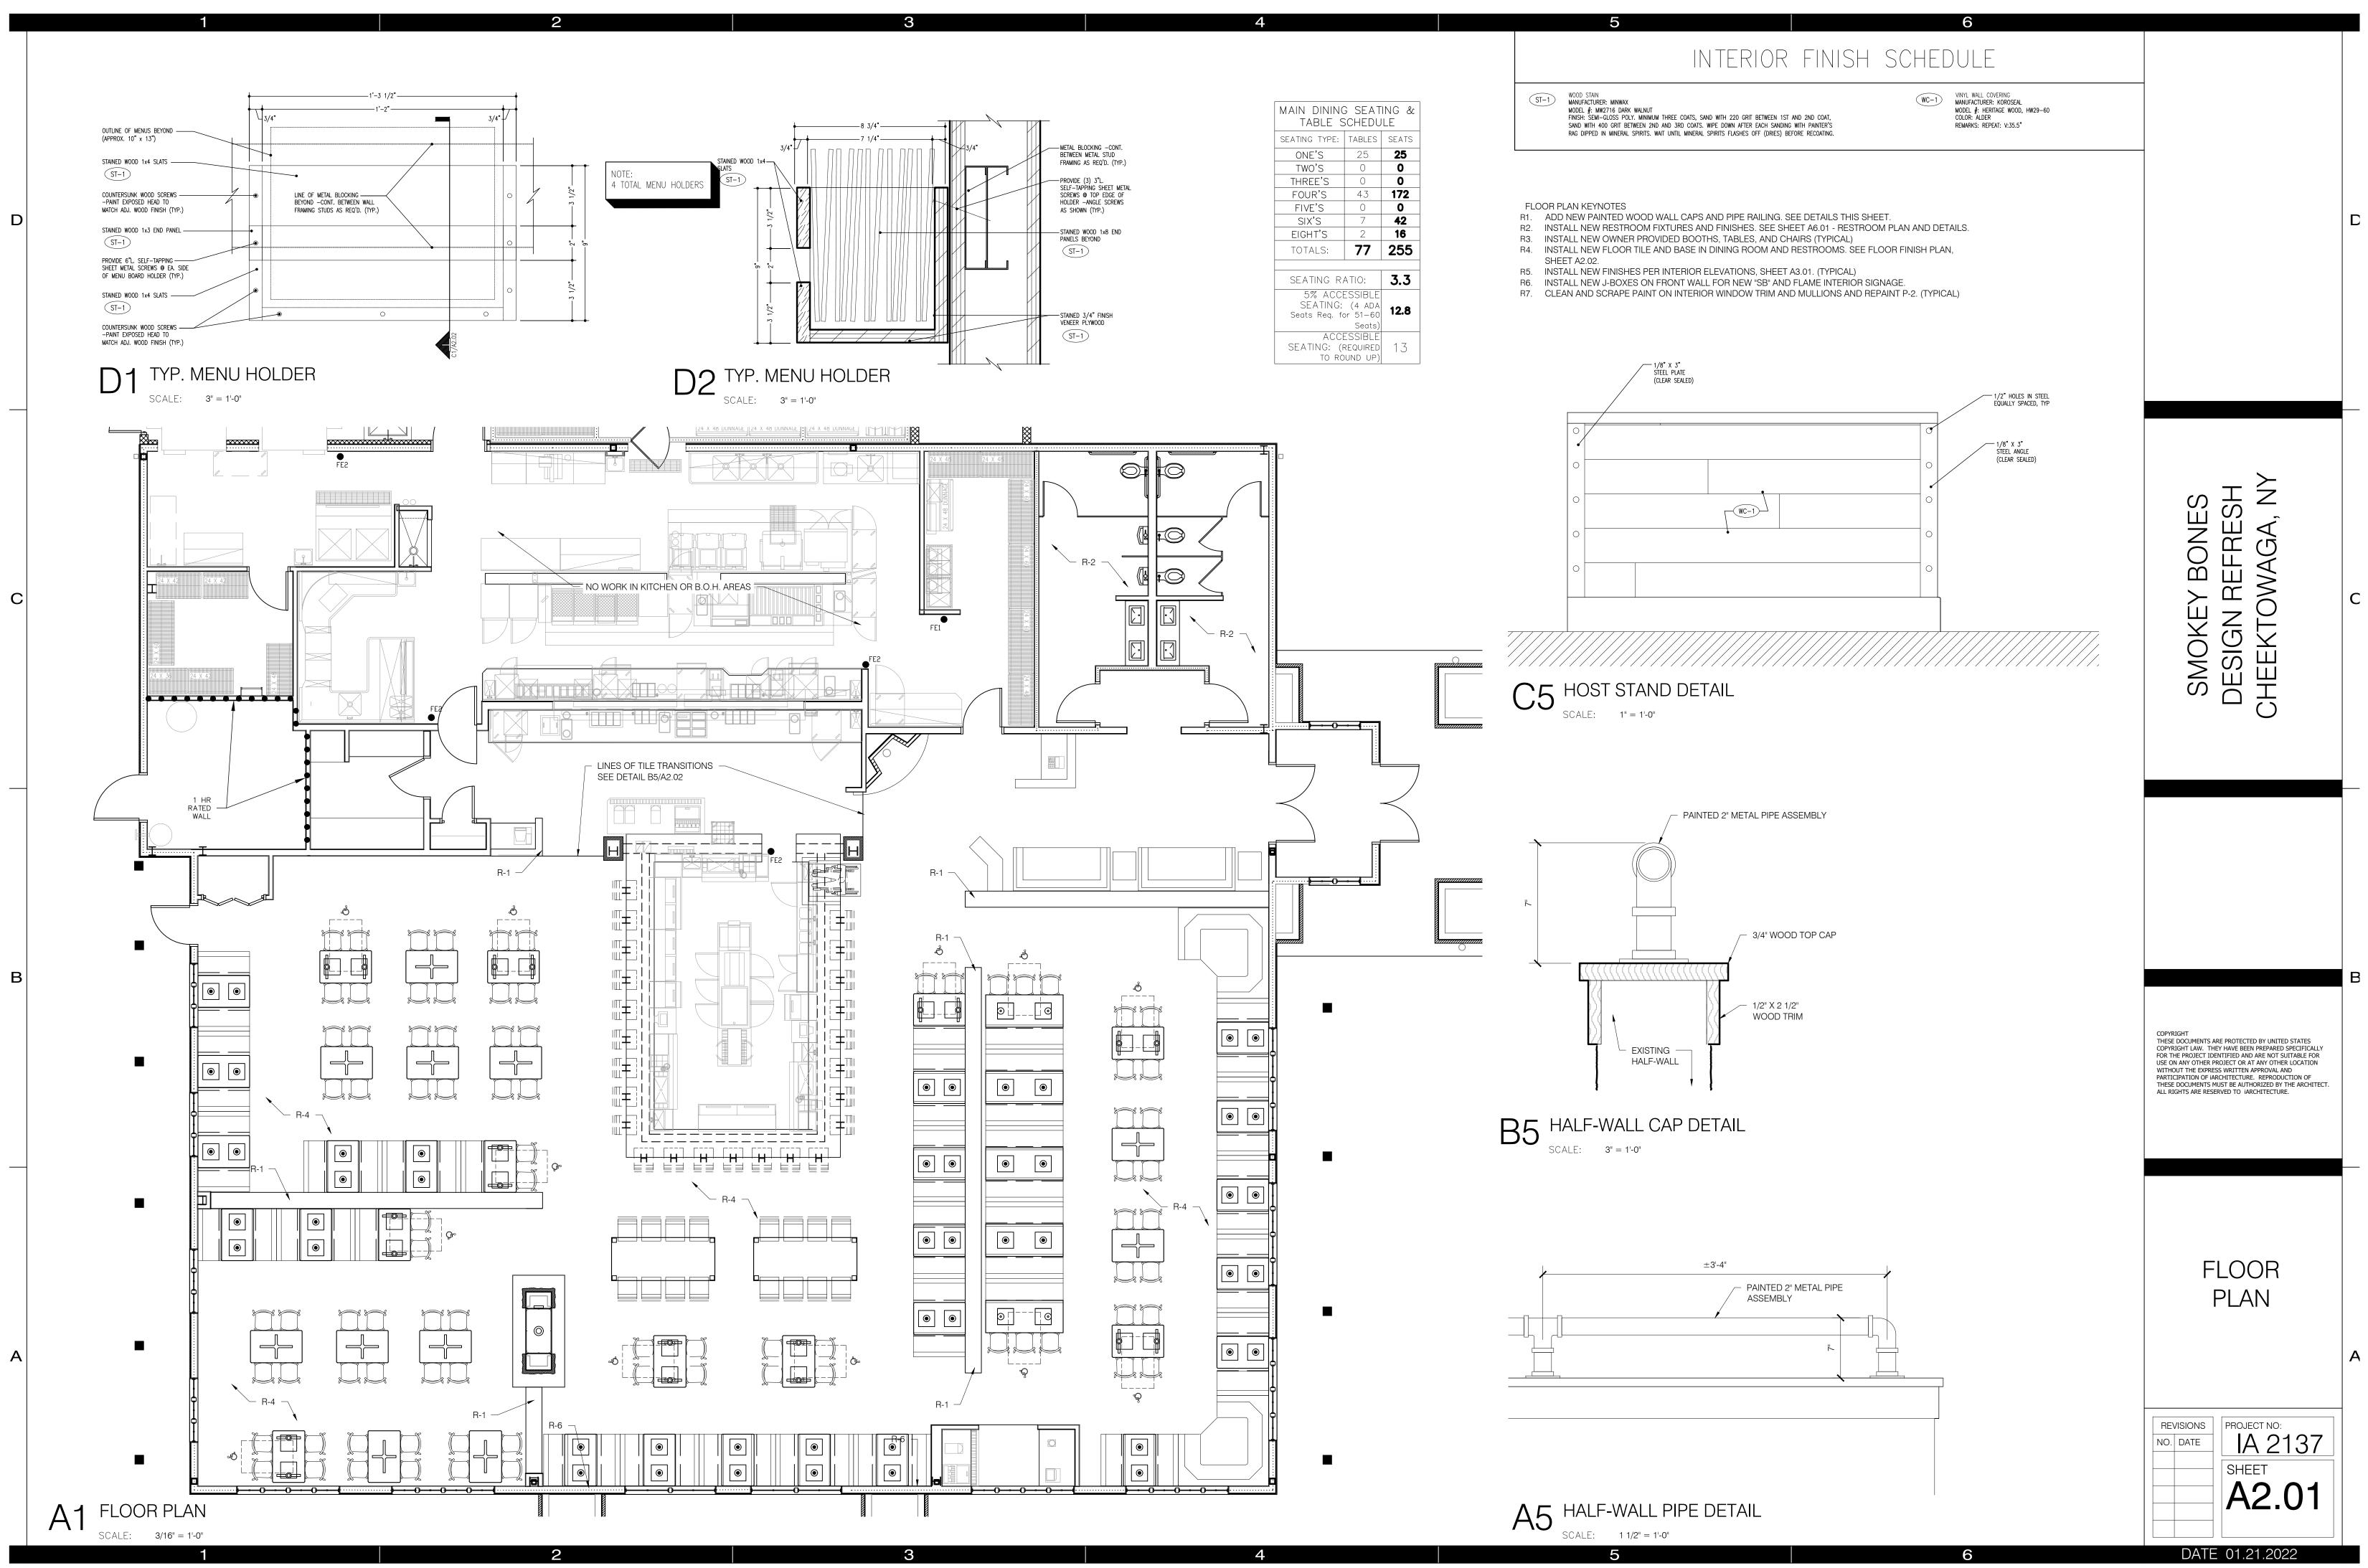

REVISIONS PROJECT NO: IA 2137 NO. DATE SHEET A0.00

DATE 01.21.2022

|   | SCOPE OF WORK:                                                                                                                                  | <b>(X0)</b>                              |
|---|-------------------------------------------------------------------------------------------------------------------------------------------------|------------------------------------------|
|   | RESTAURANT MINOR REMODEL                                                                                                                        |                                          |
|   |                                                                                                                                                 |                                          |
|   | CODES UTILIZED                                                                                                                                  |                                          |
|   | FIRE/ LIFE SAFETY CODE:       2020 FIRE CODE OF NEW YORK STATE         ACCESSIBILITY CODE:       2017 ANSI A117.1 ACCESSIBILITY CODE            |                                          |
|   | BUILDING CODE:       2020 BUILDING CODE OF NEW YORK STATE         PLUMBING CODE:       2020 PLUMBING CODE OF NEW YORK STATE                     |                                          |
|   | FUEL GAS CODE:       2020 FUEL GAS CODE OF NEW YORK STATE         MECHANICAL CODE:       2020 MECHANICAL CODE OF NEW YORK STATE                 |                                          |
|   | ELECTRICAL CODE: NEC ELECTRICAL CODE, 2017 ED                                                                                                   |                                          |
| D |                                                                                                                                                 | ×                                        |
|   | CODE INFORMATION:                                                                                                                               |                                          |
|   | OCCUPANCY TYPE: SMOKEY BONES BBQ RESTAURANT                                                                                                     |                                          |
|   | BUILDING CONSTRUCTION TYPE:                                                                                                                     |                                          |
|   | 1. OCCUPANCY CLASSIFICATION                                                                                                                     |                                          |
|   | GROUP A - 2 ASSEMBLY (RESTAURANT)                                                                                                               |                                          |
|   | 2. CONSTRUCTION TYPE                                                                                                                            |                                          |
|   | TYPE VB - UNPROTECTED, SPRINKLERED (EXISTING)                                                                                                   |                                          |
|   | 3. AREA ALLOWANCES                                                                                                                              |                                          |
|   | OCCUPANCY MAX. HEIGHT MAX. STORIES ALLOW. AREA ACTUAL AREA                                                                                      |                                          |
|   | A-2 40'-0" (PER CODE) 1 18,000 SF 7,082 SF (CONDITIONED)<br>8,033 SF (TOTAL AREA)                                                               |                                          |
|   |                                                                                                                                                 | 24 × 42                                  |
|   | TOTAL OCCUPANT LOAD:<br>FLOOR OCCUPANCY AREA MIN. OCC. LOAD OCCUPANTS                                                                           |                                          |
|   | 1     DINING ROOM      TOTAL SEATS     255                                                                                                      |                                          |
|   | 1 BUSINESS (OFFICE) 73 SF 100/PERSON 1                                                                                                          |                                          |
|   | 1 COMMERCIAL (KITCHEN) 1,477SF 200/PERSON 8                                                                                                     |                                          |
|   | 1         WAITING         154 SF         5/PERSON         31           1         MECHANICAL/STORAGE         244 SF         300/PERSON         1 | <u>24 × 36</u> <u>24 ×</u>               |
|   | TOTAL 296                                                                                                                                       |                                          |
|   |                                                                                                                                                 |                                          |
| С |                                                                                                                                                 |                                          |
|   |                                                                                                                                                 |                                          |
|   | BUILDING USE: RESTAURANT<br>TRAVEL DISTANCE REQUIRED: 250' MAX.                                                                                 | H                                        |
|   | COMMON PATH REQUIRED: 20' (50 OR MORE OCCUPANTS) / 75' (LESS THAN 50 OCCUPANTS) MAX                                                             |                                          |
|   | DEAD END CORRIDOR: 20' MAX                                                                                                                      |                                          |
|   | LEGEND                                                                                                                                          |                                          |
|   |                                                                                                                                                 |                                          |
|   | FIRE ALARM<br>FIRE ALARM PROVIDED PER THE 2020 FIRE CODE OF NEW YORK STATE.                                                                     |                                          |
|   |                                                                                                                                                 |                                          |
|   |                                                                                                                                                 |                                          |
|   |                                                                                                                                                 |                                          |
|   | G.C. TO VERIFY THE APPROPRIATE FIRE EXTINGUISHERS ARE LOCATED AND PROPERLY TAGGED FOR CURRENT YEAR.                                             | L.                                       |
|   |                                                                                                                                                 | Ļ                                        |
|   | EXISTING EXIT SIGNAGE AND EMERGENCY LIGHTS TO REMAIN.                                                                                           | ₽                                        |
|   |                                                                                                                                                 |                                          |
|   | MAIN DINING SEATING &                                                                                                                           | _                                        |
|   | TABLE SCHEDULE 44" CLEAR AISLE                                                                                                                  |                                          |
|   | SEATING TYPE:     TABLES     SEATS       ONE'S     25     25                                                                                    | Ļ                                        |
| В | TWO'S O O                                                                                                                                       |                                          |
|   | THREE'S         0         0           FOUR'S         43         172                                                                             |                                          |
|   | FIVE'S 0 0                                                                                                                                      | I                                        |
|   | SIX'S         7         42           EIGHT'S         2         16                                                                               |                                          |
|   | TOTALS: <b>77 255</b>                                                                                                                           |                                          |
|   |                                                                                                                                                 |                                          |
|   | SEATING RATIO: <b>3.3</b><br>5% ACCESSIBLE                                                                                                      |                                          |
|   | SEATING: (4 ADA<br>Seats Reg. for 51-60 <b>12.8</b>                                                                                             | L. L |
|   | Seats (Ved. 101 ST=00<br>Seats)<br>ACCESSIBLE                                                                                                   | ļ.                                       |
|   | SEATING: (REQUIRED 13                                                                                                                           |                                          |
|   | TO ROUND UP)                                                                                                                                    |                                          |
|   |                                                                                                                                                 |                                          |
|   |                                                                                                                                                 |                                          |
|   |                                                                                                                                                 |                                          |
|   |                                                                                                                                                 | <b>I</b> ∔-<br> }                        |
|   |                                                                                                                                                 | Ļ                                        |
|   |                                                                                                                                                 |                                          |
|   |                                                                                                                                                 | 4                                        |
|   |                                                                                                                                                 |                                          |
|   |                                                                                                                                                 |                                          |
| ^ |                                                                                                                                                 |                                          |
| A |                                                                                                                                                 |                                          |