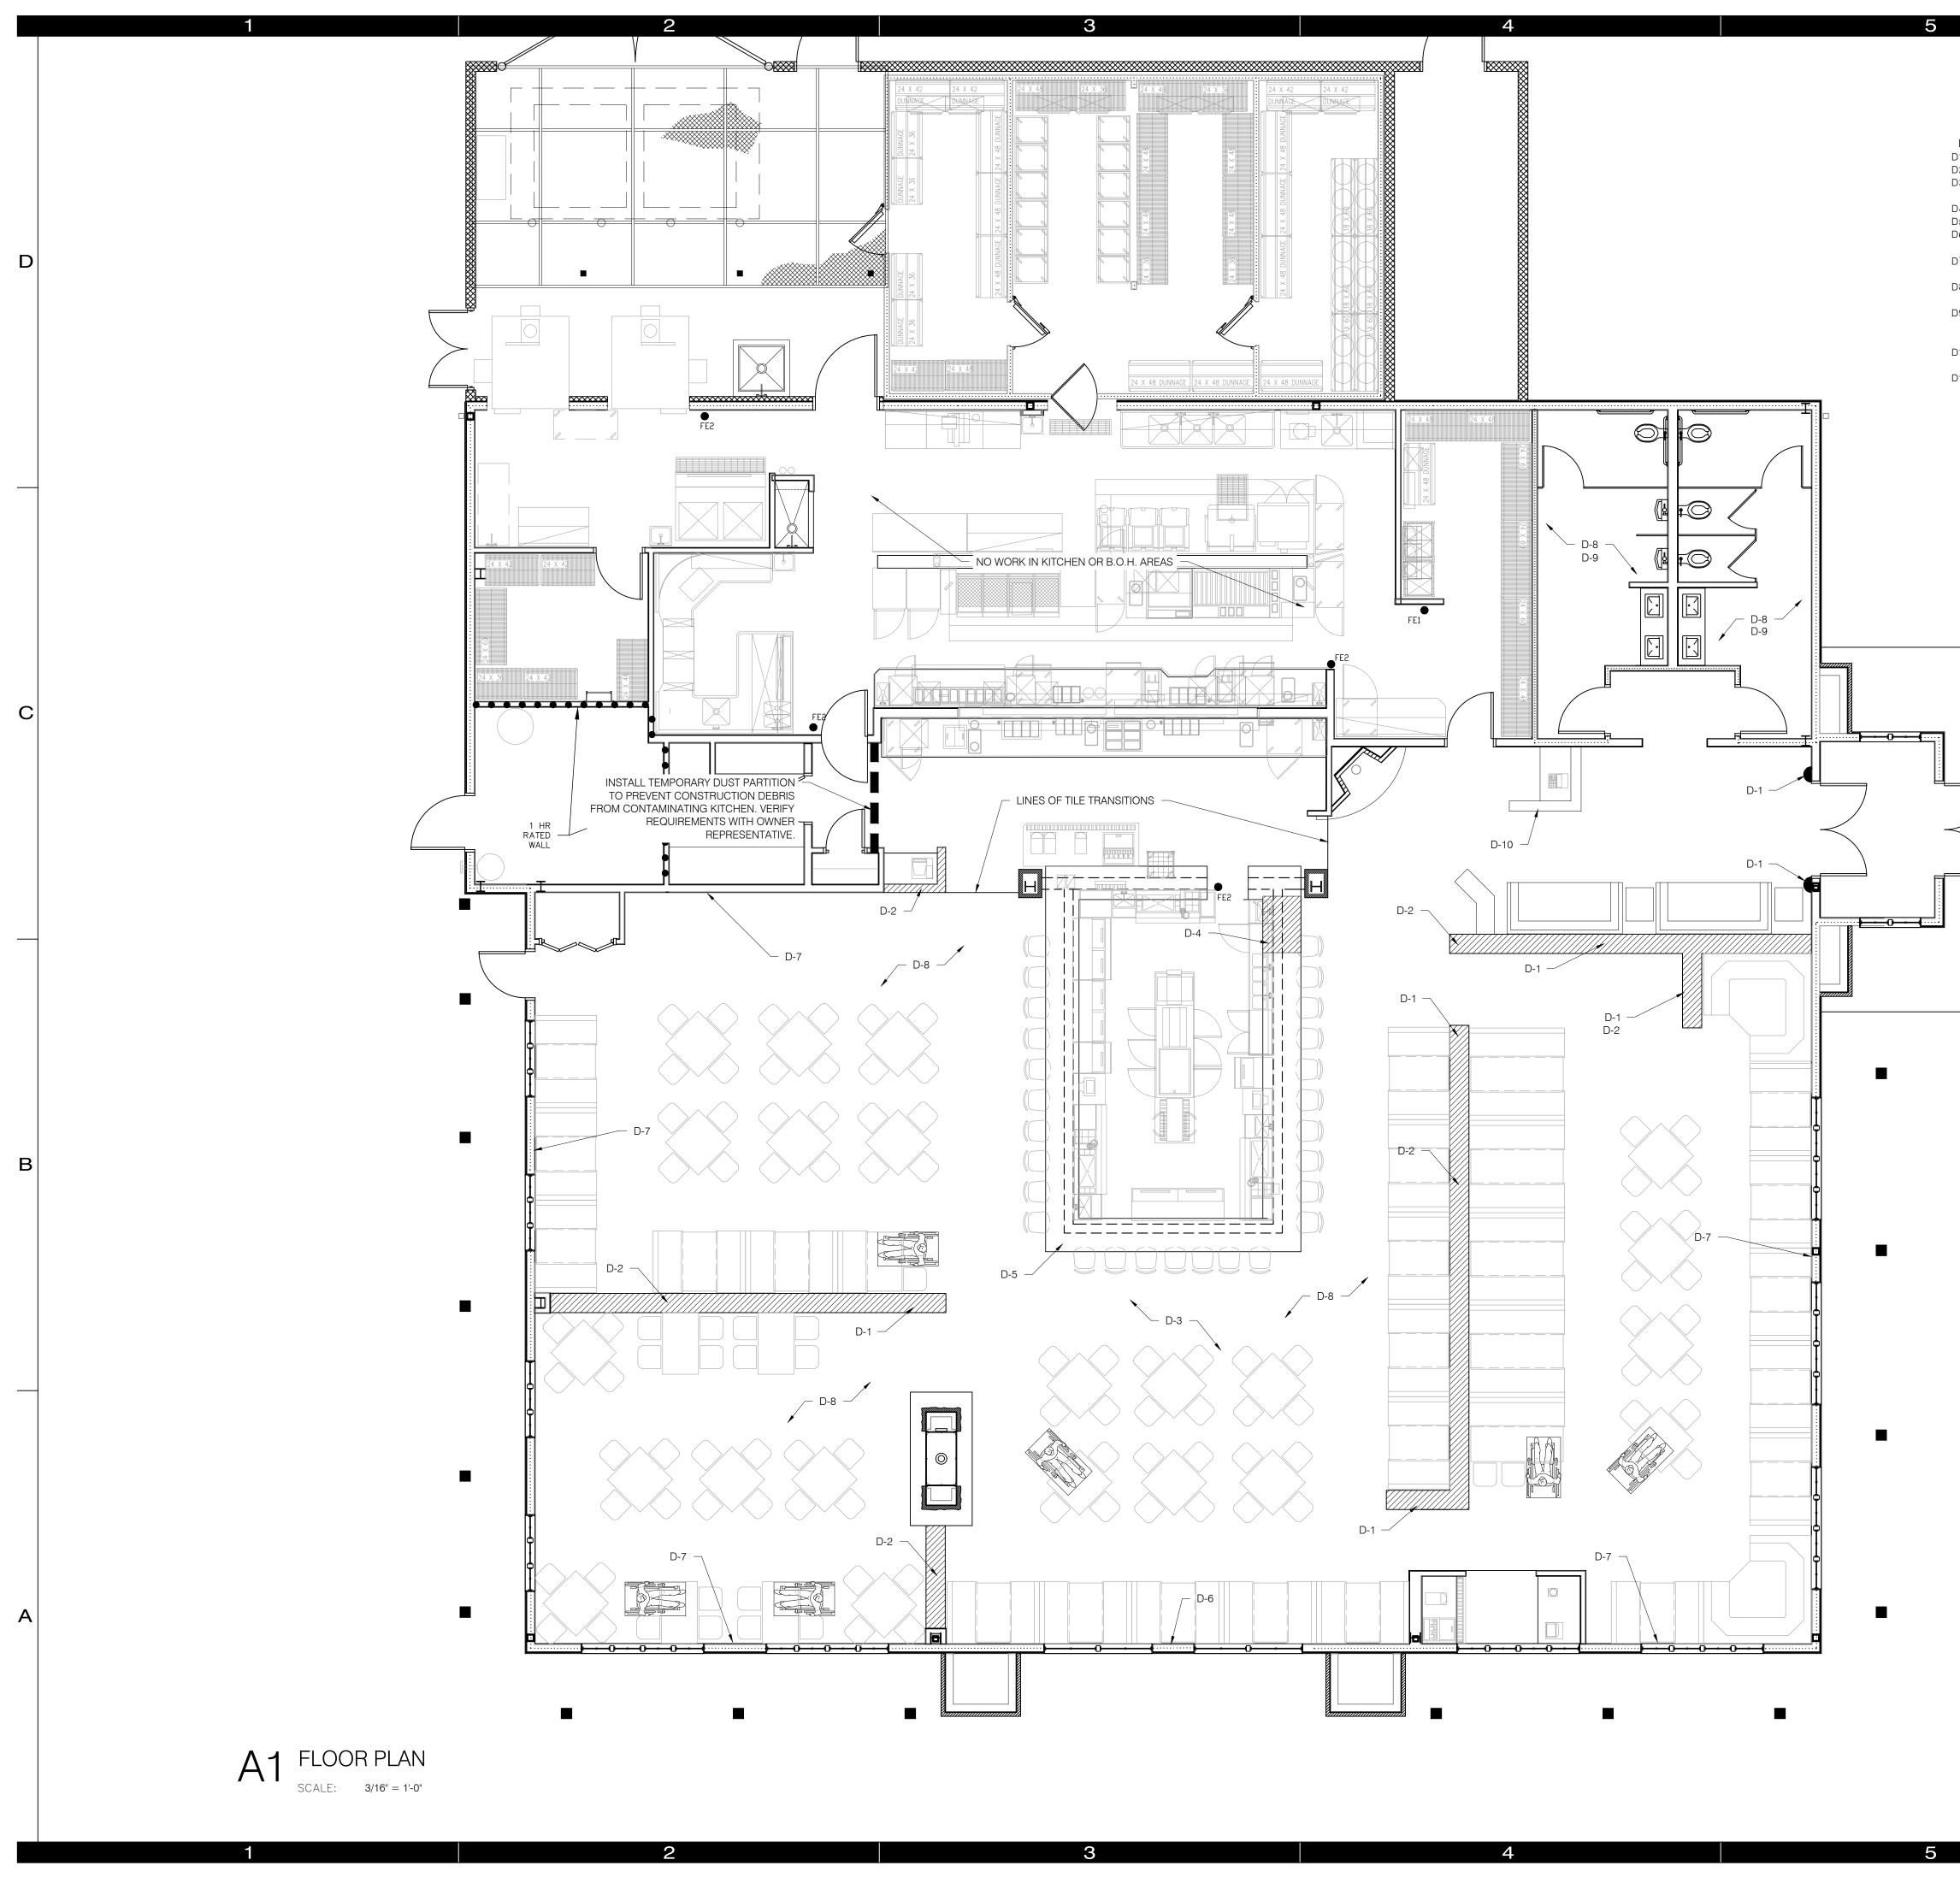

#### DEMOLITION PLAN KEYNOTES D1. EXISTING VISIBLE LOGS TO BE CUT AND REMOVED.EXISTING WALLS TO REMAIN. D2. EXISTING STONE CAPS TO BE REMOVED. PREPARE WALL FOR NEW WOOD CAPS. SEE NEW FLOOR PLAN. D3. REMOVE ALL EXISTING DINING ROOM SEATING AND PREPARE FOR INSTALLATION OF NEW DINING SEATING. SEE NEW FLOOR PLAN. D4. DEMO SECTION OF EXISTING BAR AND PREPARE FOR NEW BAR ADA SEATING AREA.D5. DEMO EXISTING BAR TOP AND PREPARE FOR NEW UBA TUBA BLACK GRANITE BAR TOP (TYPICAL) D6. DEMO EXISTING WAINSCOT PANELING AND WOOD SIDING. PREPARE FOR NEW FINISHES (FRONT WALL ONLY, AS NOTED) D7. CLEAN AND REPAIR EXISTING WOOD SIDING AND WAINSCOT ON ALL OTHER DINING ROOM WALLS TO PREPARE FOR NEW PAINT AND/OR FINISHES. D8. DEMO ALL EXISTING FLOOR TILE IN DINING ROOM AND RESTROOM AREAS (TYPICAL). PREPARE FOR NEW TILE INSTALLATION. D9. DEMO EXISTING RESTROOMS. REMOVE ALL EXISTING FLOOR AND WALL TILES, SINKS, TOILETS, URINALS, COUNTERTOPS, RESTROOM PARTITIONS, NEWS, GRAB BARS, DISPENSERS, CHANGING STATIONS, AND ALL OTHER ACCESSORIES. D10. REMOVE EXISTING FINISHES FROM HOSTESS BOOTH AND BAR. PREPARE FOR NEW FINISH INSTALLATION. D11. REMOVE ALL EXISTING WALL GRAPHICS AND INTERIOR SIGNAGE FROM DINING ROOM AND RESTROOM AREAS (TYPICAL) Ź $\triangleleft$