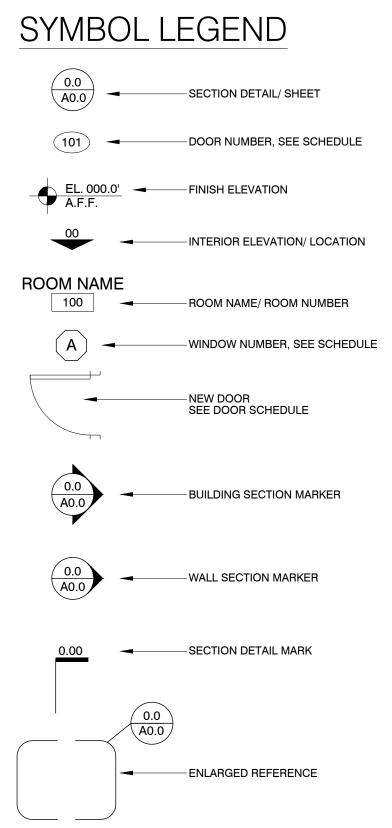

### TOILET ACCESSORY SCHEDULE

#### SIZE/REMARKS

SURFACE MOUNTED ON LAVATORY COUNTER UNDERMOUNT -KATHRYN SINK CHROME HARDWARE OR EQUAL. FLOOR MOUNTED O.H. BRACED SURFACE MOUNTED -PROVIDED BY OWNER & INSTALLED BY G.C. SURFACE MOUNTED RECESSED 5'-3" WIDE, 40" TALL, 1/8"T. CLEAR TEMPERED GLASS, FRAMELESS 18" LONG, 1 1/2" WITH PEENED GRIP MOUNTED 40" A.F.F. & 40" AWAY FROM WALL. PROVIDE BLOCKING AS REQUIRED. (BY G.C.) 36" LONG, 1 1/2" WITH PEENED GRIP MOUNTED 36" A.F.F. & 6" AWAY FROM WALL. PROVIDE BLOCKING AS REQUIRED. (BY G.C.) 42" LONG, 1 1/2" WITH PEENED GRIP MOUNTED 36" A.F.F. & 6" AWAY FROM WALL. PROVIDE BLOCKING AS REQUIRED. (BY G.C.) W/ MANUAL FLUSHOMETER W/ MANUAL FLUSHOMETER MOUNTED 60" A.F.F. TO CENTERLINE - (BY G.C.) MOUNTED 60" A.F.F. TO CENTERLINE - (BY G.C.) MOUNTED 60" A.F.F. SURFACE MOUNTED ON PARTITION 44" A.F.F. TO HANDLE CENTERLINE, PROVIDE CONT. METAL OR FRT WOOD BLOCKING AS REQUIRED