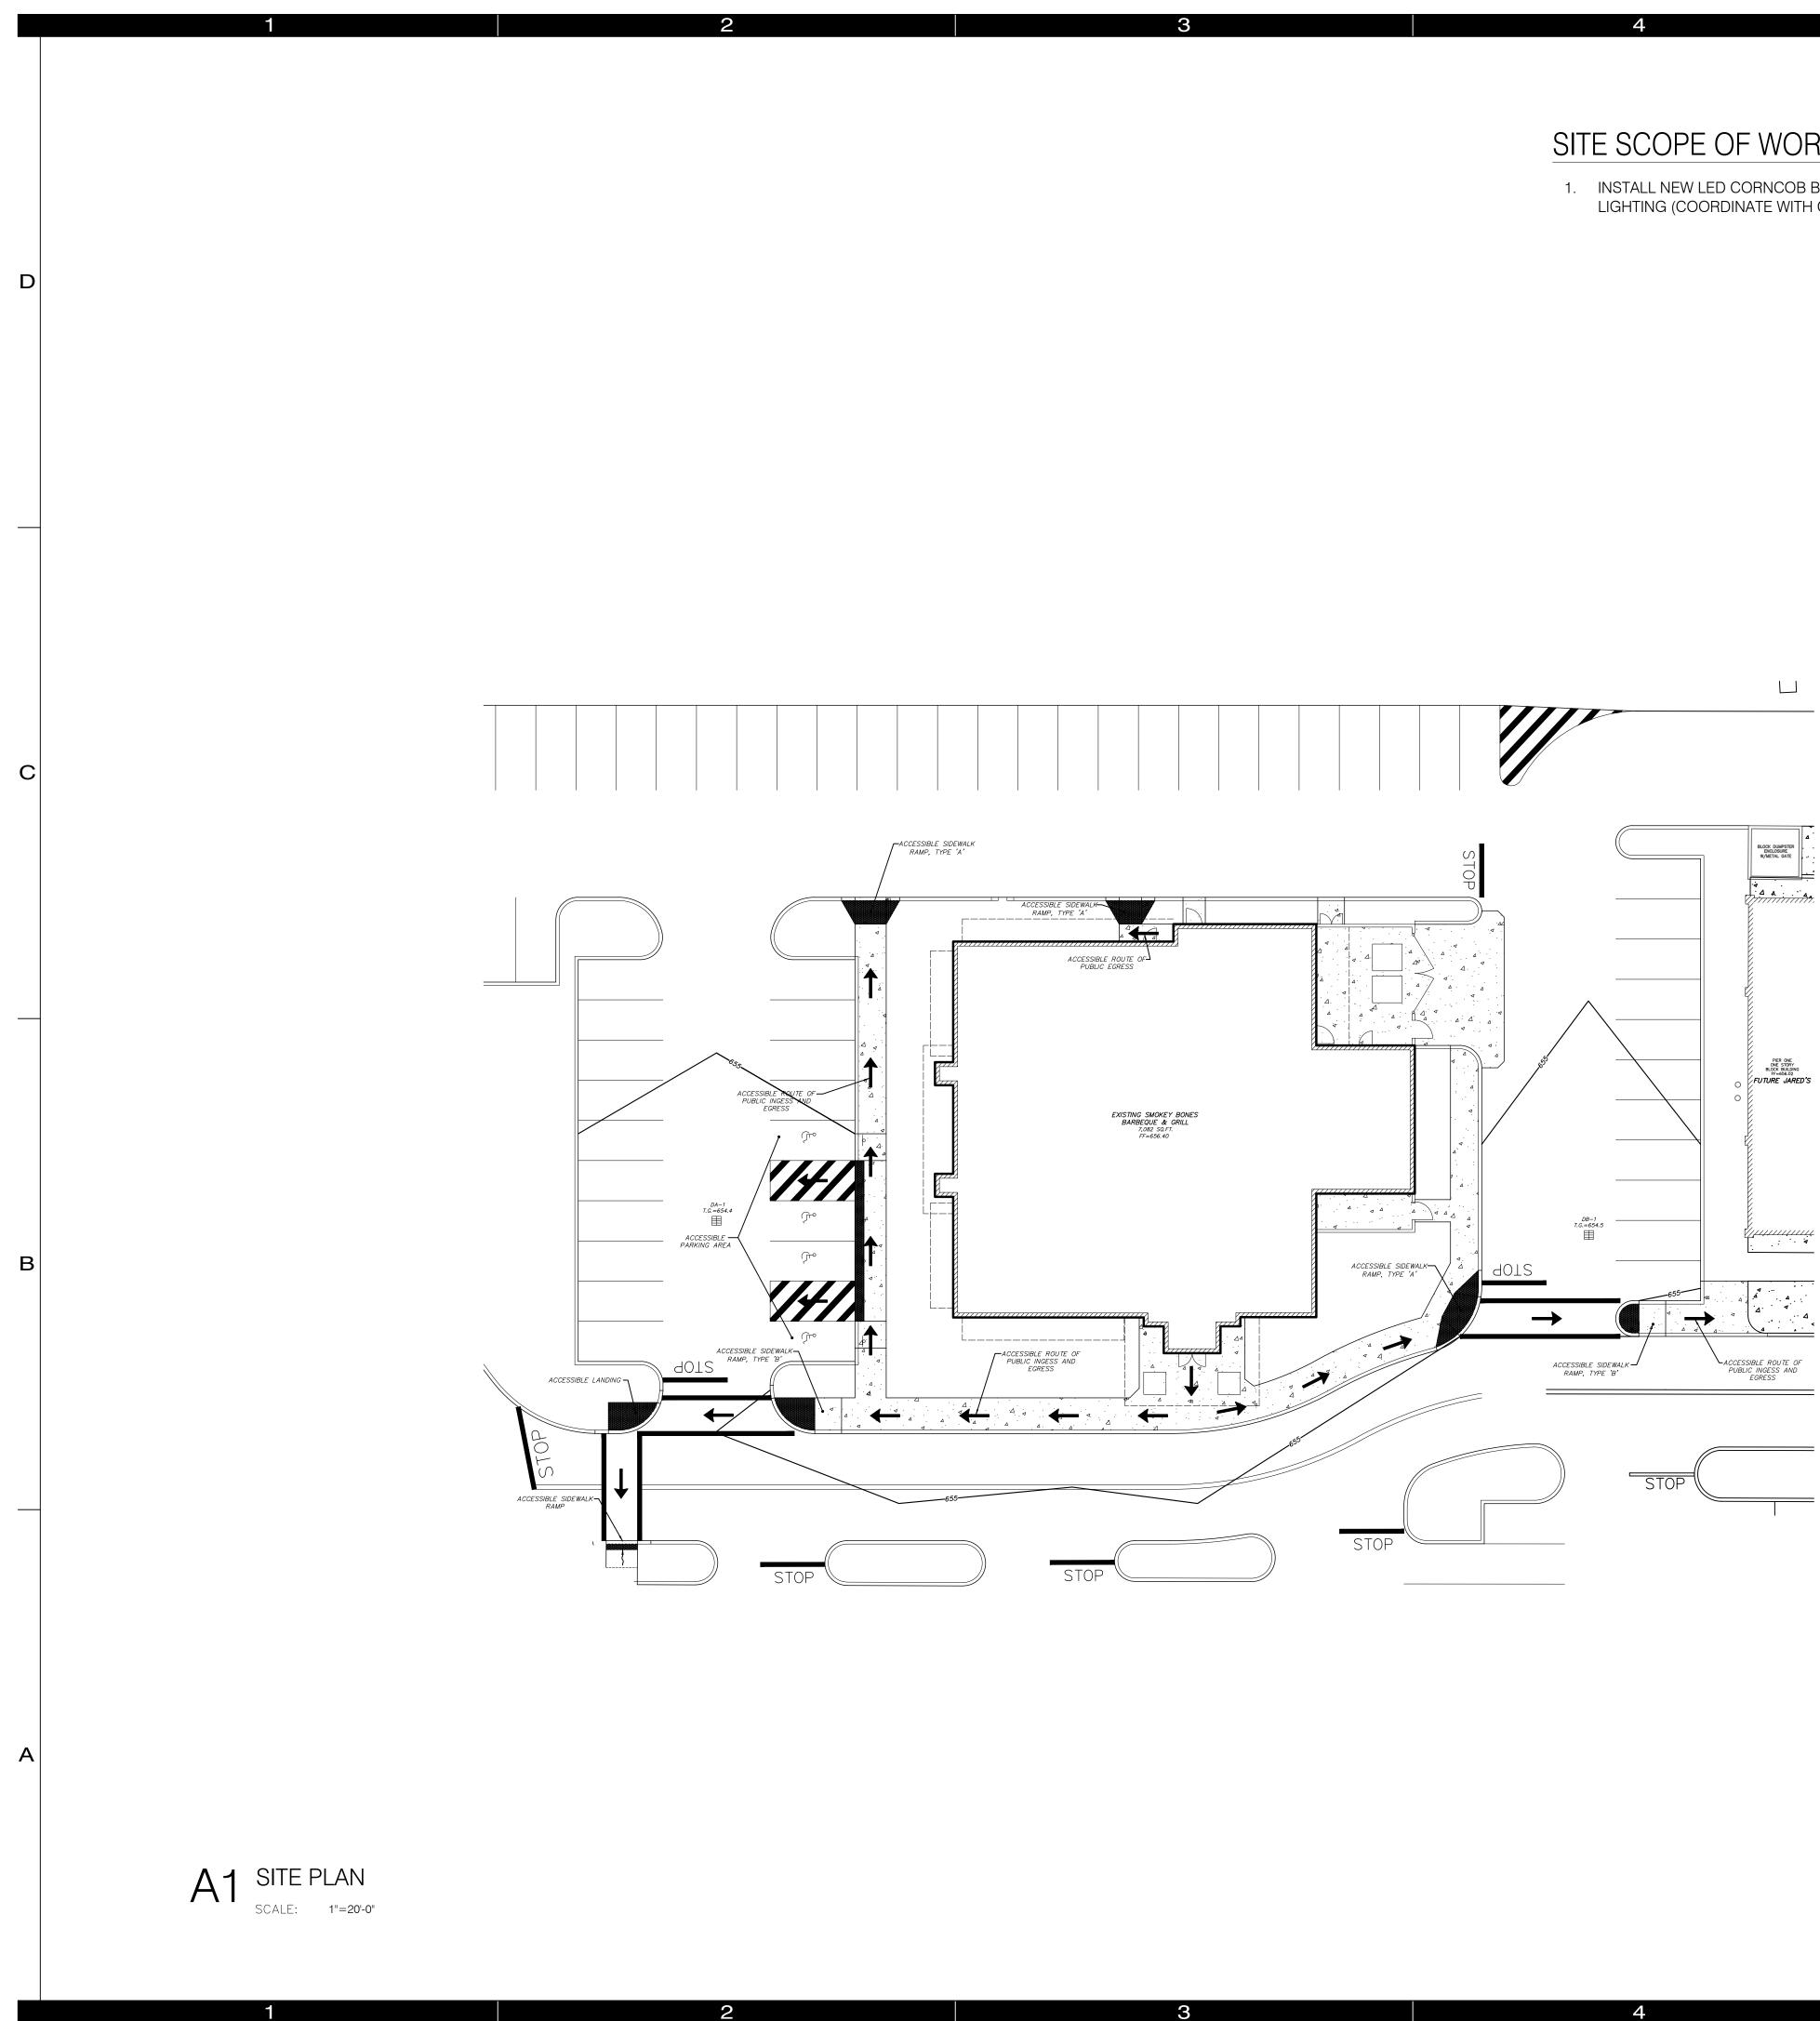

### SITE SCOPE OF WORK

1. INSTALL NEW LED CORNCOB BULBS ON ALL EXTERIOR SITE LIGHTING (COORDINATE WITH OWNER REPRESENTATIVE).