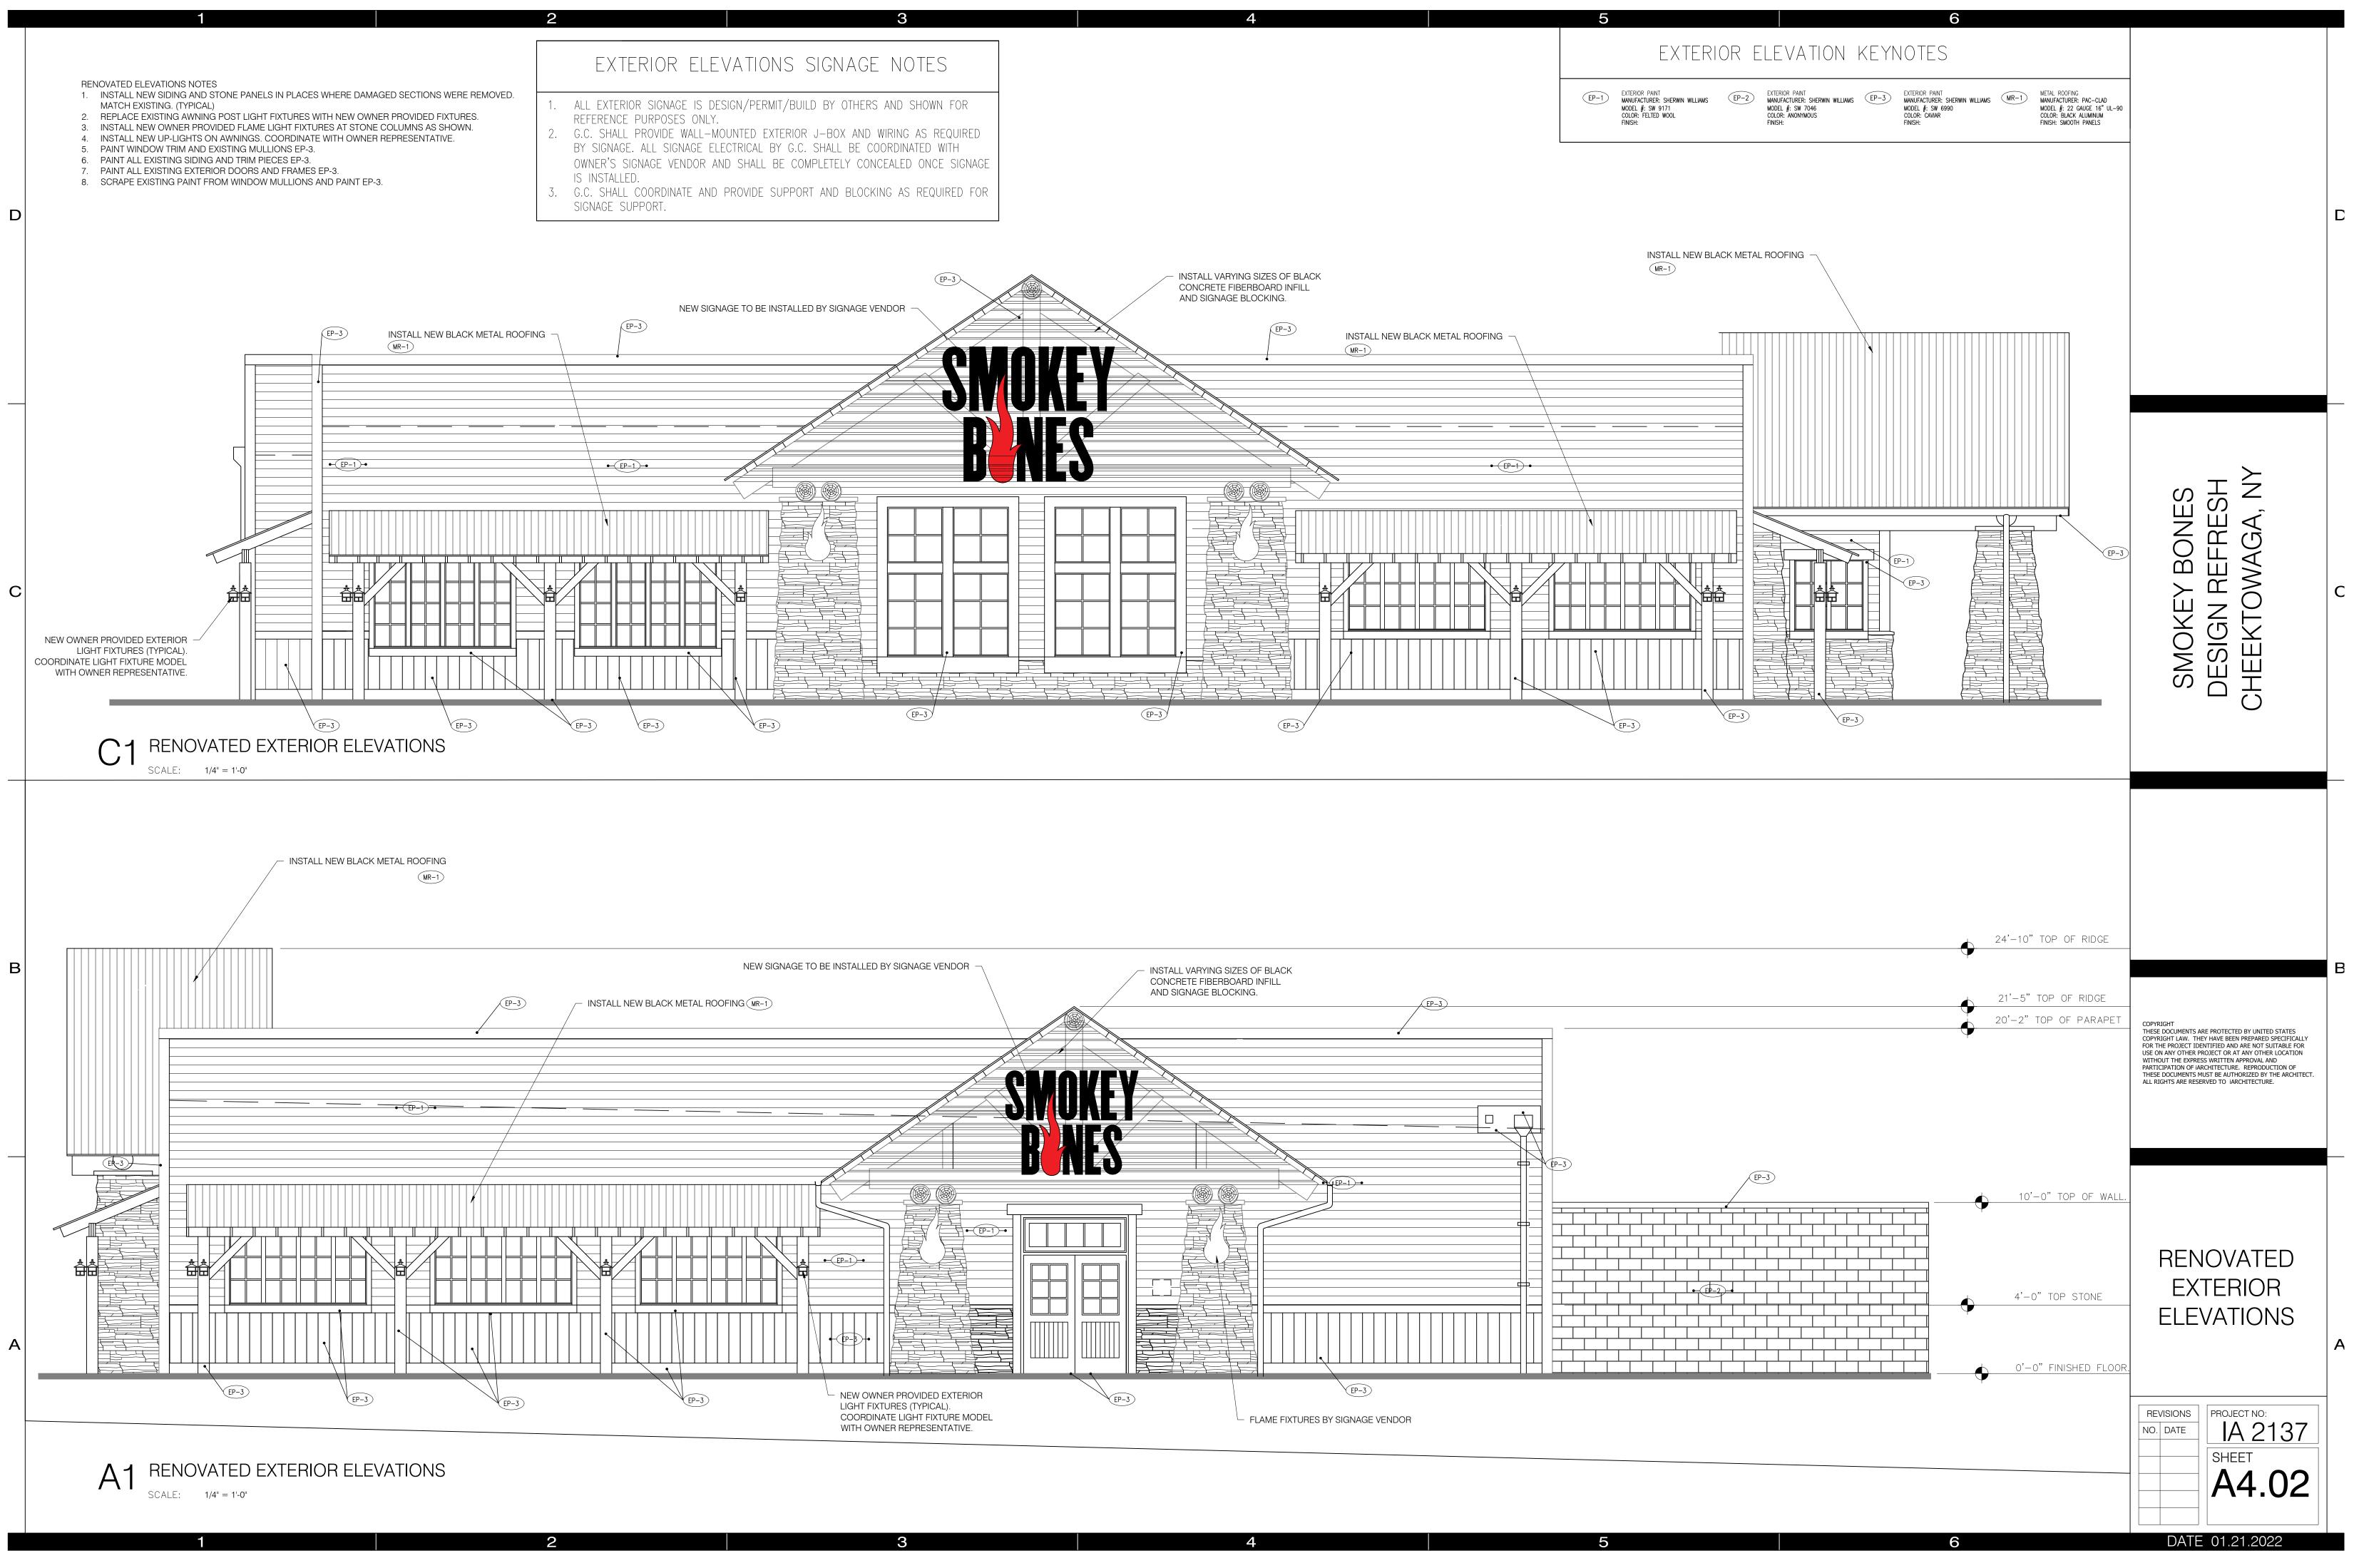

### SITE SCOPE OF WORK

1. INSTALL NEW LED CORNCOB BULBS ON ALL EXTERIOR SITE LIGHTING (COORDINATE WITH OWNER REPRESENTATIVE).