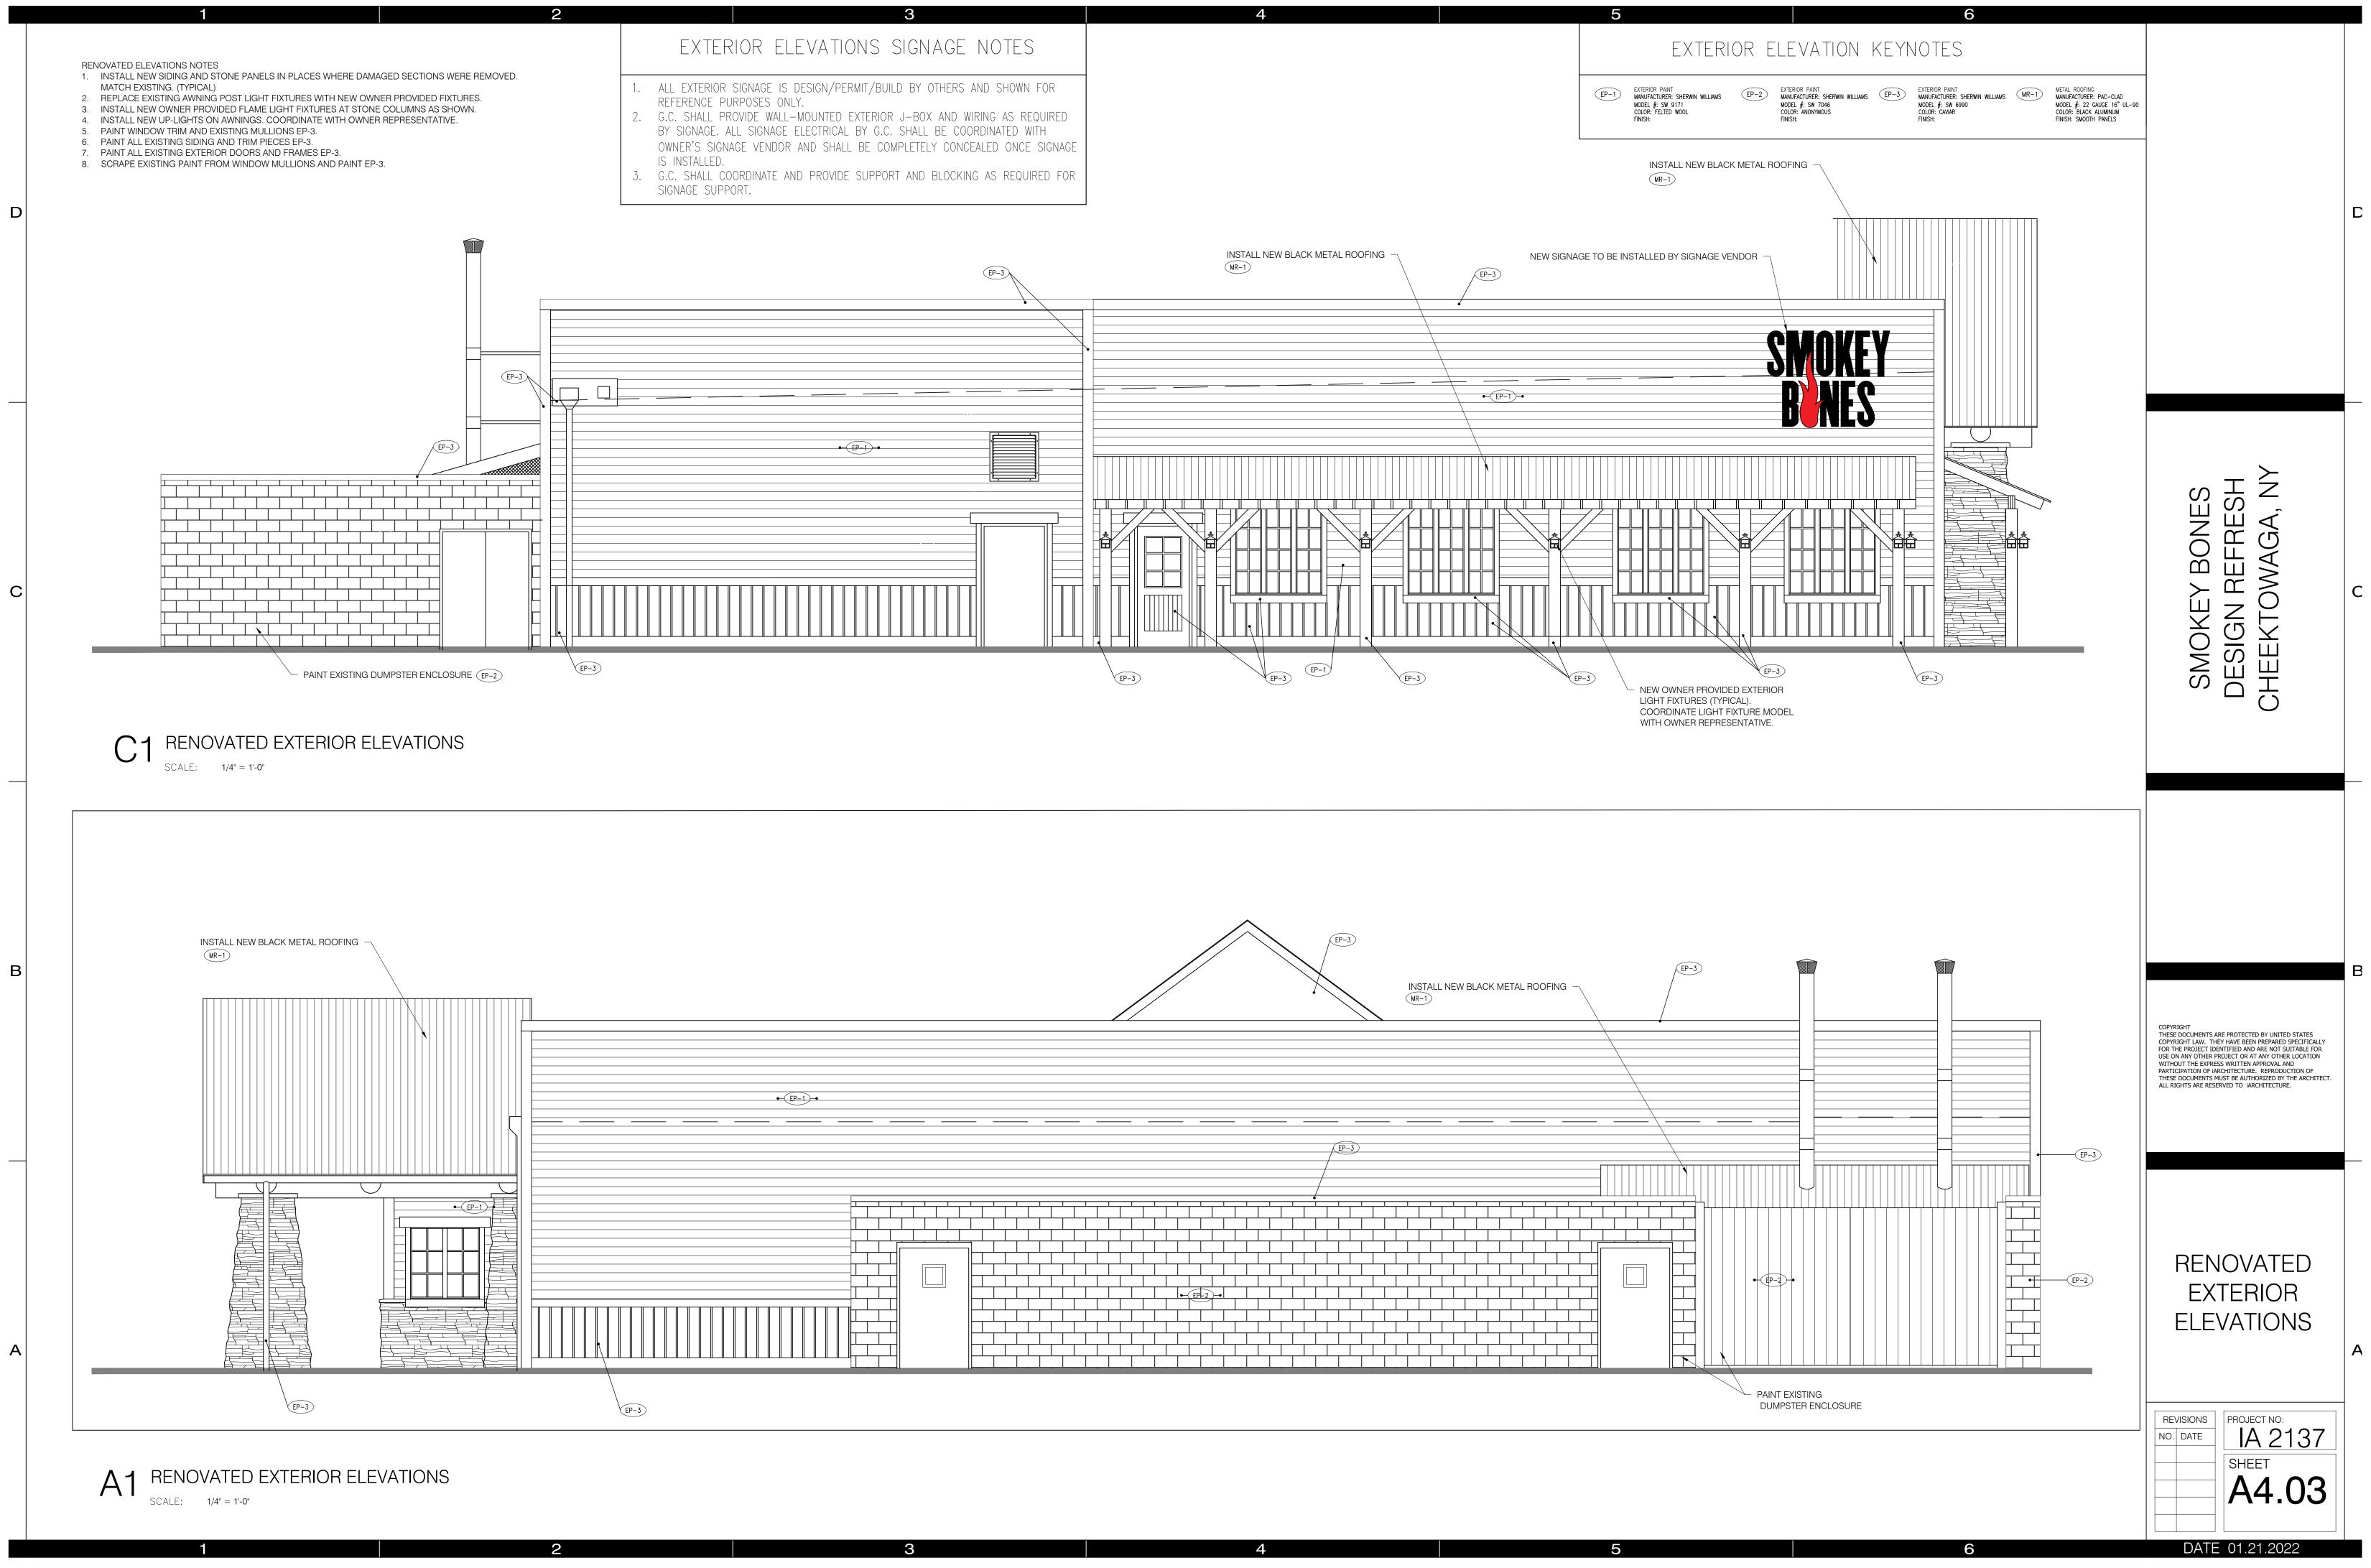

### SITE SCOPE OF WORK

1. INSTALL NEW LED CORNCOB BULBS ON ALL EXTERIOR SITE LIGHTING (COORDINATE WITH OWNER REPRESENTATIVE).