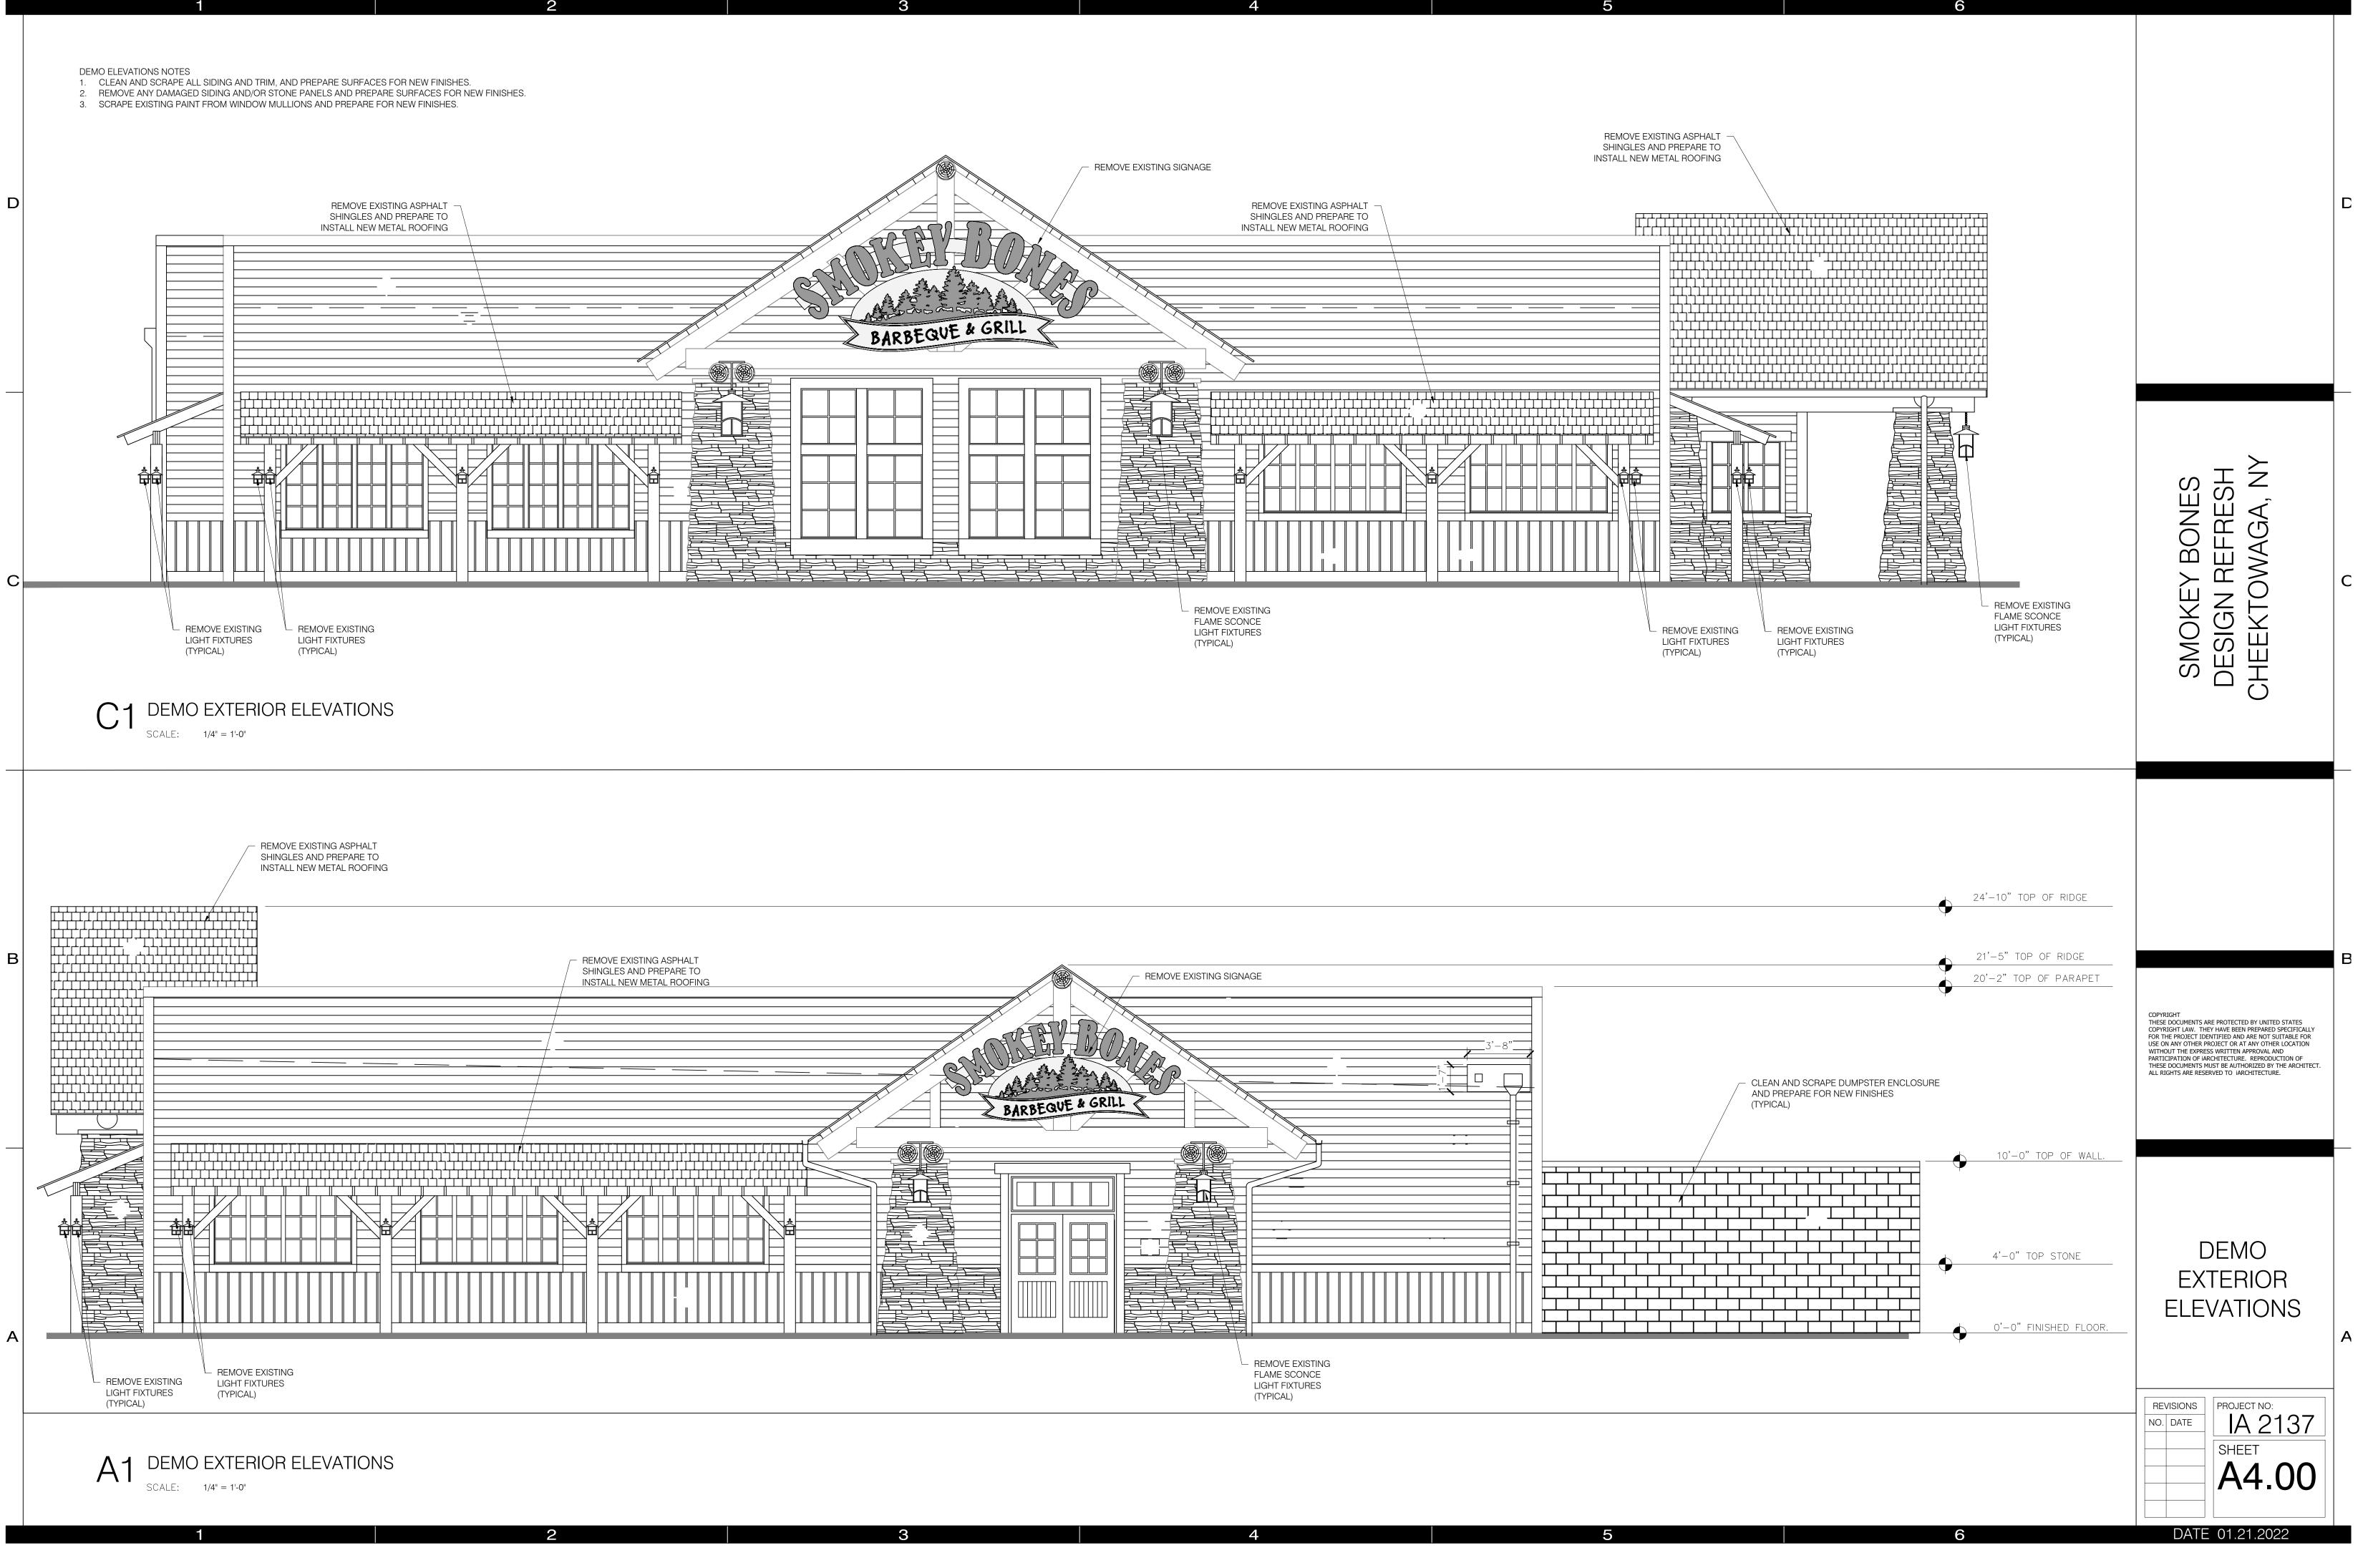

#### DEMOLITION PLAN KEYNOTES D1. EXISTING VISIBLE LOGS TO BE CUT AND REMOVED.EXISTING WALLS TO REMAIN. D2. EXISTING STONE CAPS TO BE REMOVED. PREPARE WALL FOR NEW WOOD CAPS. SEE NEW FLOOR PLAN. D3. REMOVE ALL EXISTING DINING ROOM SEATING AND PREPARE FOR INSTALLATION OF NEW DINING SEATING. SEE NEW FLOOR PLAN. D4. DEMO SECTION OF EXISTING BAR AND PREPARE FOR NEW BAR ADA SEATING AREA.D5. DEMO EXISTING BAR TOP AND PREPARE FOR NEW UBA TUBA BLACK GRANITE BAR TOP (TYPICAL) D6. DEMO EXISTING WAINSCOT PANELING AND WOOD SIDING. PREPARE FOR NEW FINISHES (FRONT WALL ONLY, AS NOTED) D7. CLEAN AND REPAIR EXISTING WOOD SIDING AND WAINSCOT ON ALL OTHER DINING ROOM WALLS TO PREPARE FOR NEW PAINT AND/OR FINISHES. D8. DEMO ALL EXISTING FLOOR TILE IN DINING ROOM AND RESTROOM AREAS (TYPICAL). PREPARE FOR NEW TILE INSTALLATION. D9. DEMO EXISTING RESTROOMS. REMOVE ALL EXISTING FLOOR AND WALL TILES, SINKS, TOILETS, URINALS, COUNTERTOPS, RESTROOM PARTITIONS, NEWS, GRAB BARS, DISPENSERS, CHANGING STATIONS, AND ALL OTHER ACCESSORIES. D10. REMOVE EXISTING FINISHES FROM HOSTESS BOOTH AND BAR. PREPARE FOR NEW FINISH INSTALLATION. D11. REMOVE ALL EXISTING WALL GRAPHICS AND INTERIOR SIGNAGE FROM DINING ROOM AND RESTROOM AREAS (TYPICAL) Ź $\triangleleft$