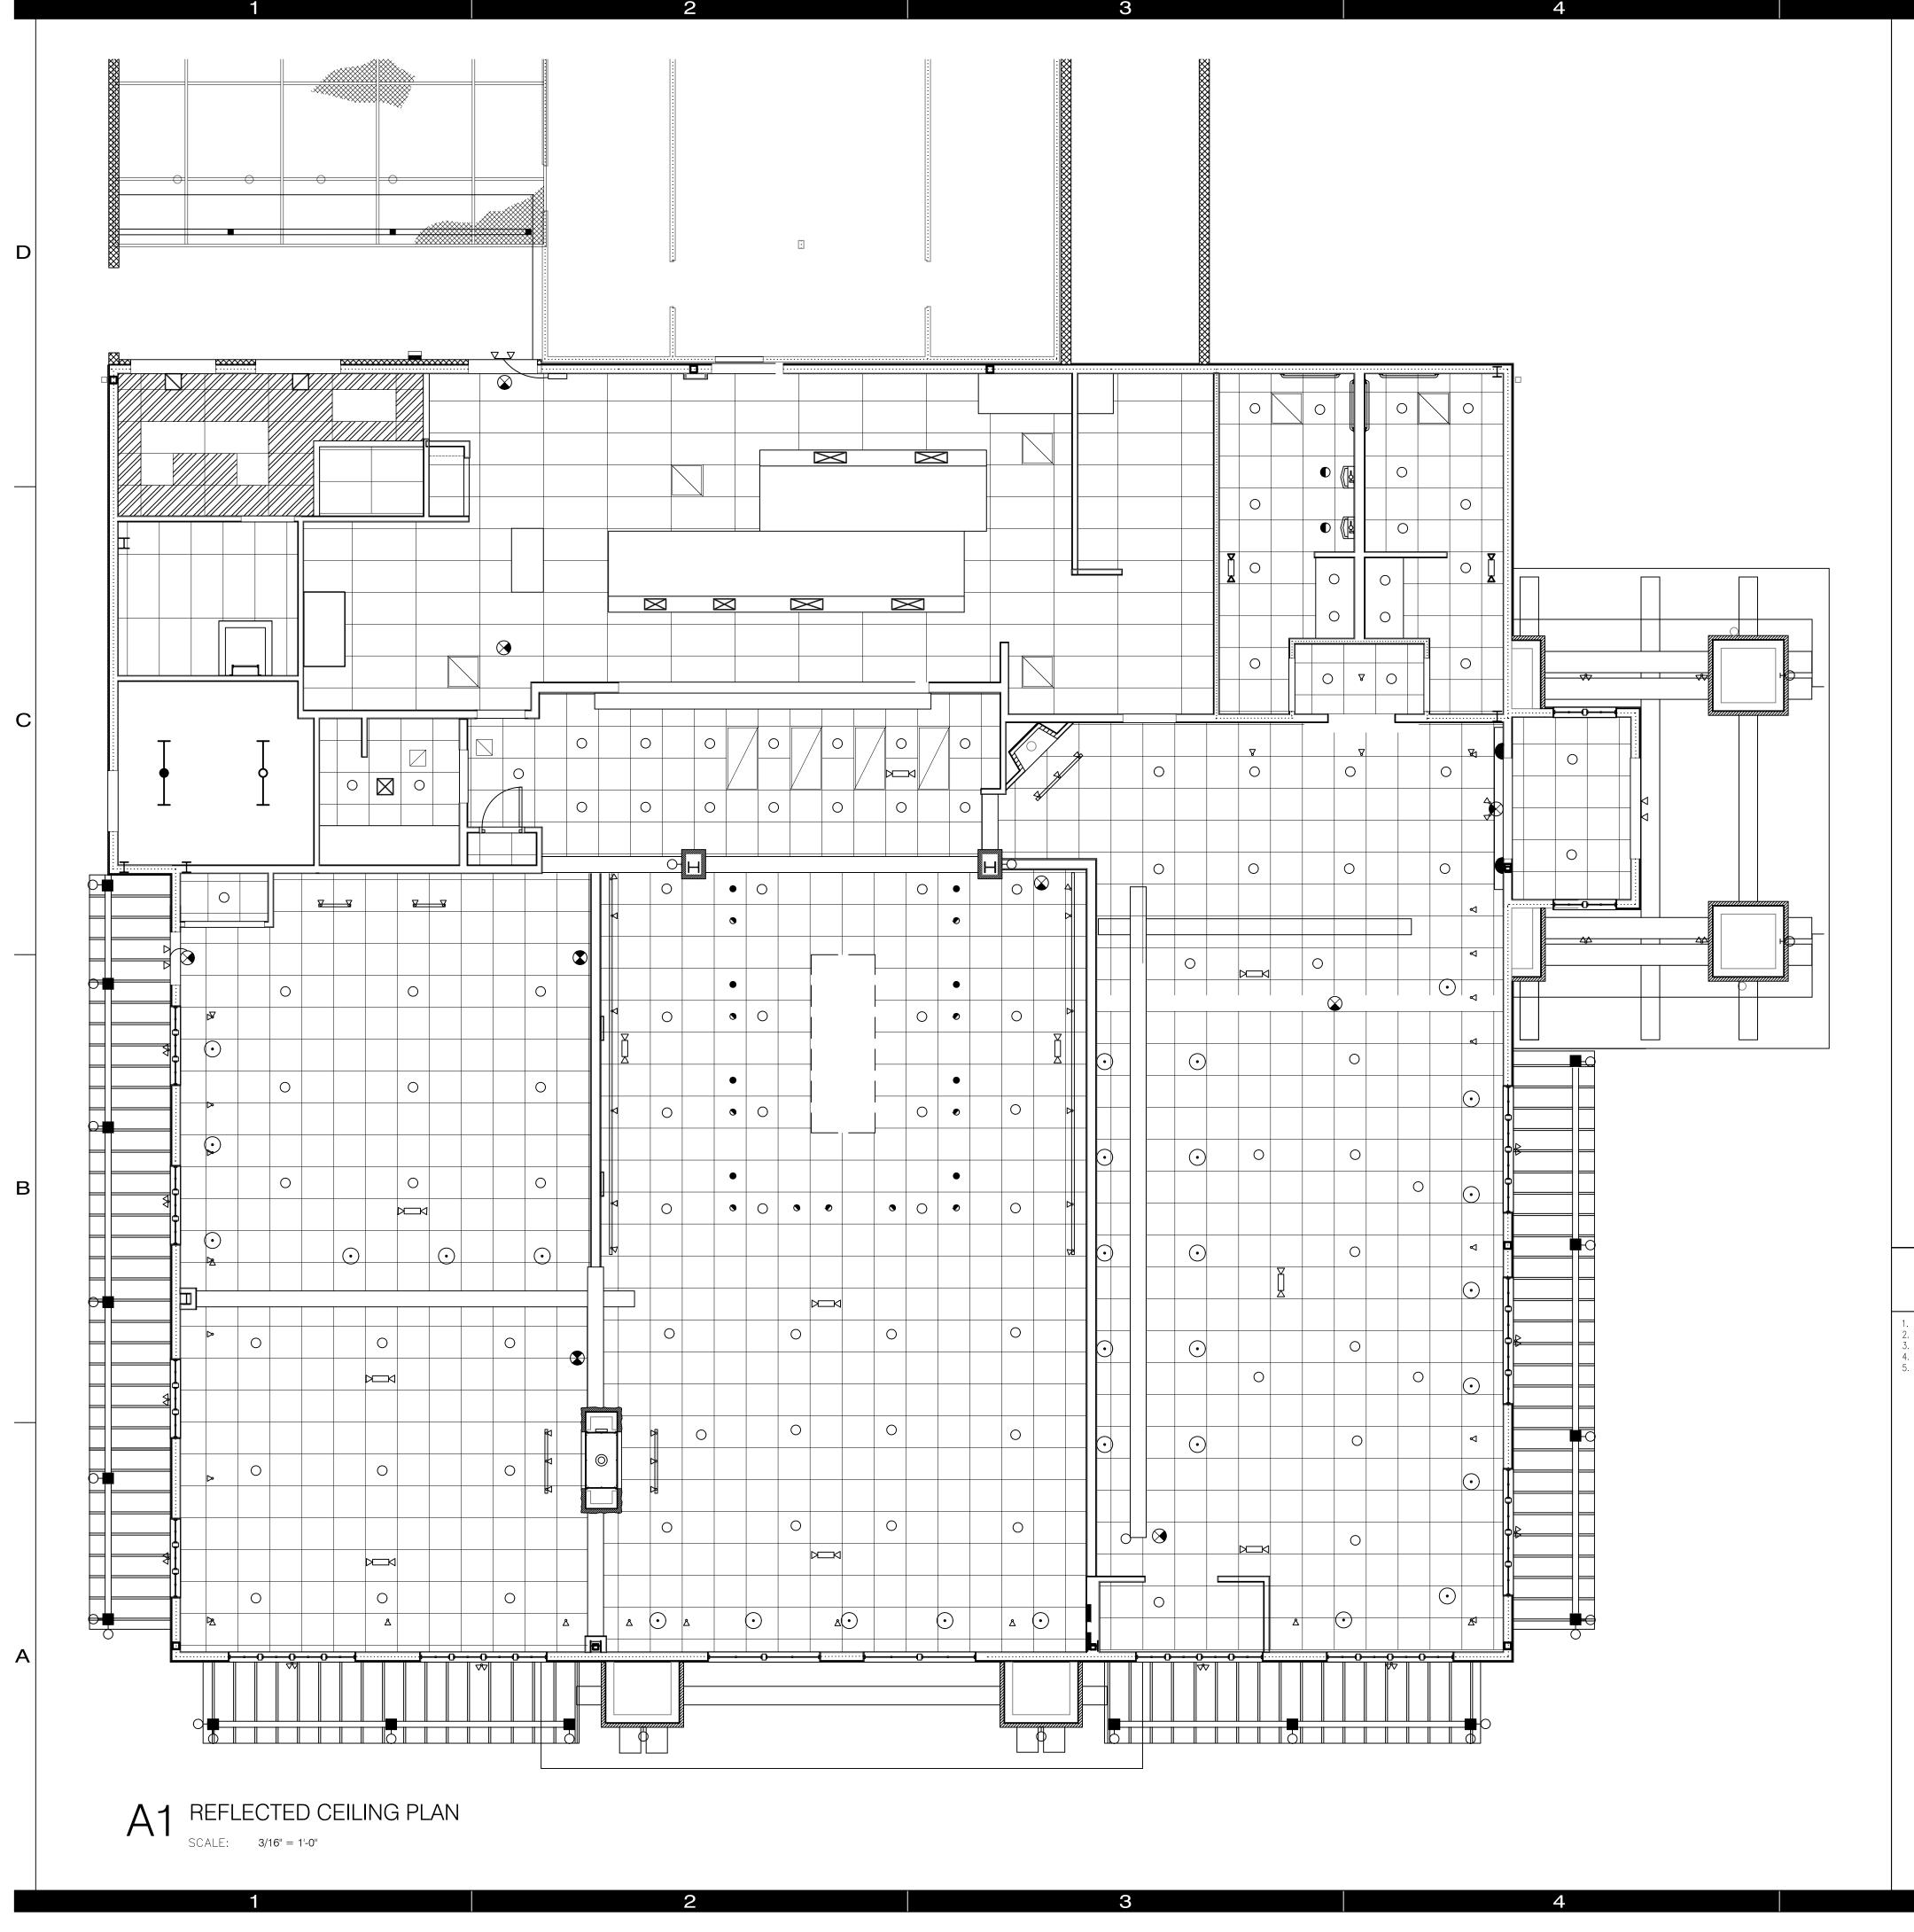

D

C

Z

EXISTING SPEAKERS AND EXISTING RESTROOM CEILI

5

6

DEMO ALL EXISTING LIGHTING FIXTURES IN DINING ROOM AND RESTROOMS.
 REMOVE ALL EXISTING CEILING TILES IN DINING ROOM AREAS. EXISTING CEILING GRID TO REMAIN AND BE PREPARED FOR NEW PAINT.
 EXISTING DIFFUSERS TO BE PAINTED TO MATCH NEW GRID COLOR AND REINSTALLED IN NEW CEILING TILES IN EXISTING LOCATIONS.
 EXISTING SPEAKERS AND CAMERAS TO BE PRESERVED AND REINSTALLED INTO NEW CEILING TILES IN EXISTING LOCATIONS.
 EXISTING RESTROOM CEILINGS TO BE CLEANED AND PREPARED FOR NEW PAINT.

6

D SMOKEY BONES DESIGN REFRESH CHEEKTOWAGA, NY C COPYRIGHT COPYRIGH1 THESE DOCUMENTS ARE PROTECTED BY UNITED STATES COPYRIGHT LAW. THEY HAVE BEEN PREPARED SPECIFICALLY FOR THE PROJECT IDENTIFIED AND ARE NOT SUITABLE FOR USE ON ANY OTHER PROJECT OR AT ANY OTHER LOCATION WITHOUT THE EXPRESS WRITTEN APPROVAL AND PARTICIPATION OF IARCHITECTURE. REPRODUCTION OF THESE DOCUMENTS MUST BE AUTHORIZED BY THE ARCHITECT. ALL RIGHTS ARE RESERVED TO IARCHITECTURE. DEMO RCP REVISIONS PROJECT NO: NO. DATE IA 2137 NO. DATE SHEET A7.00