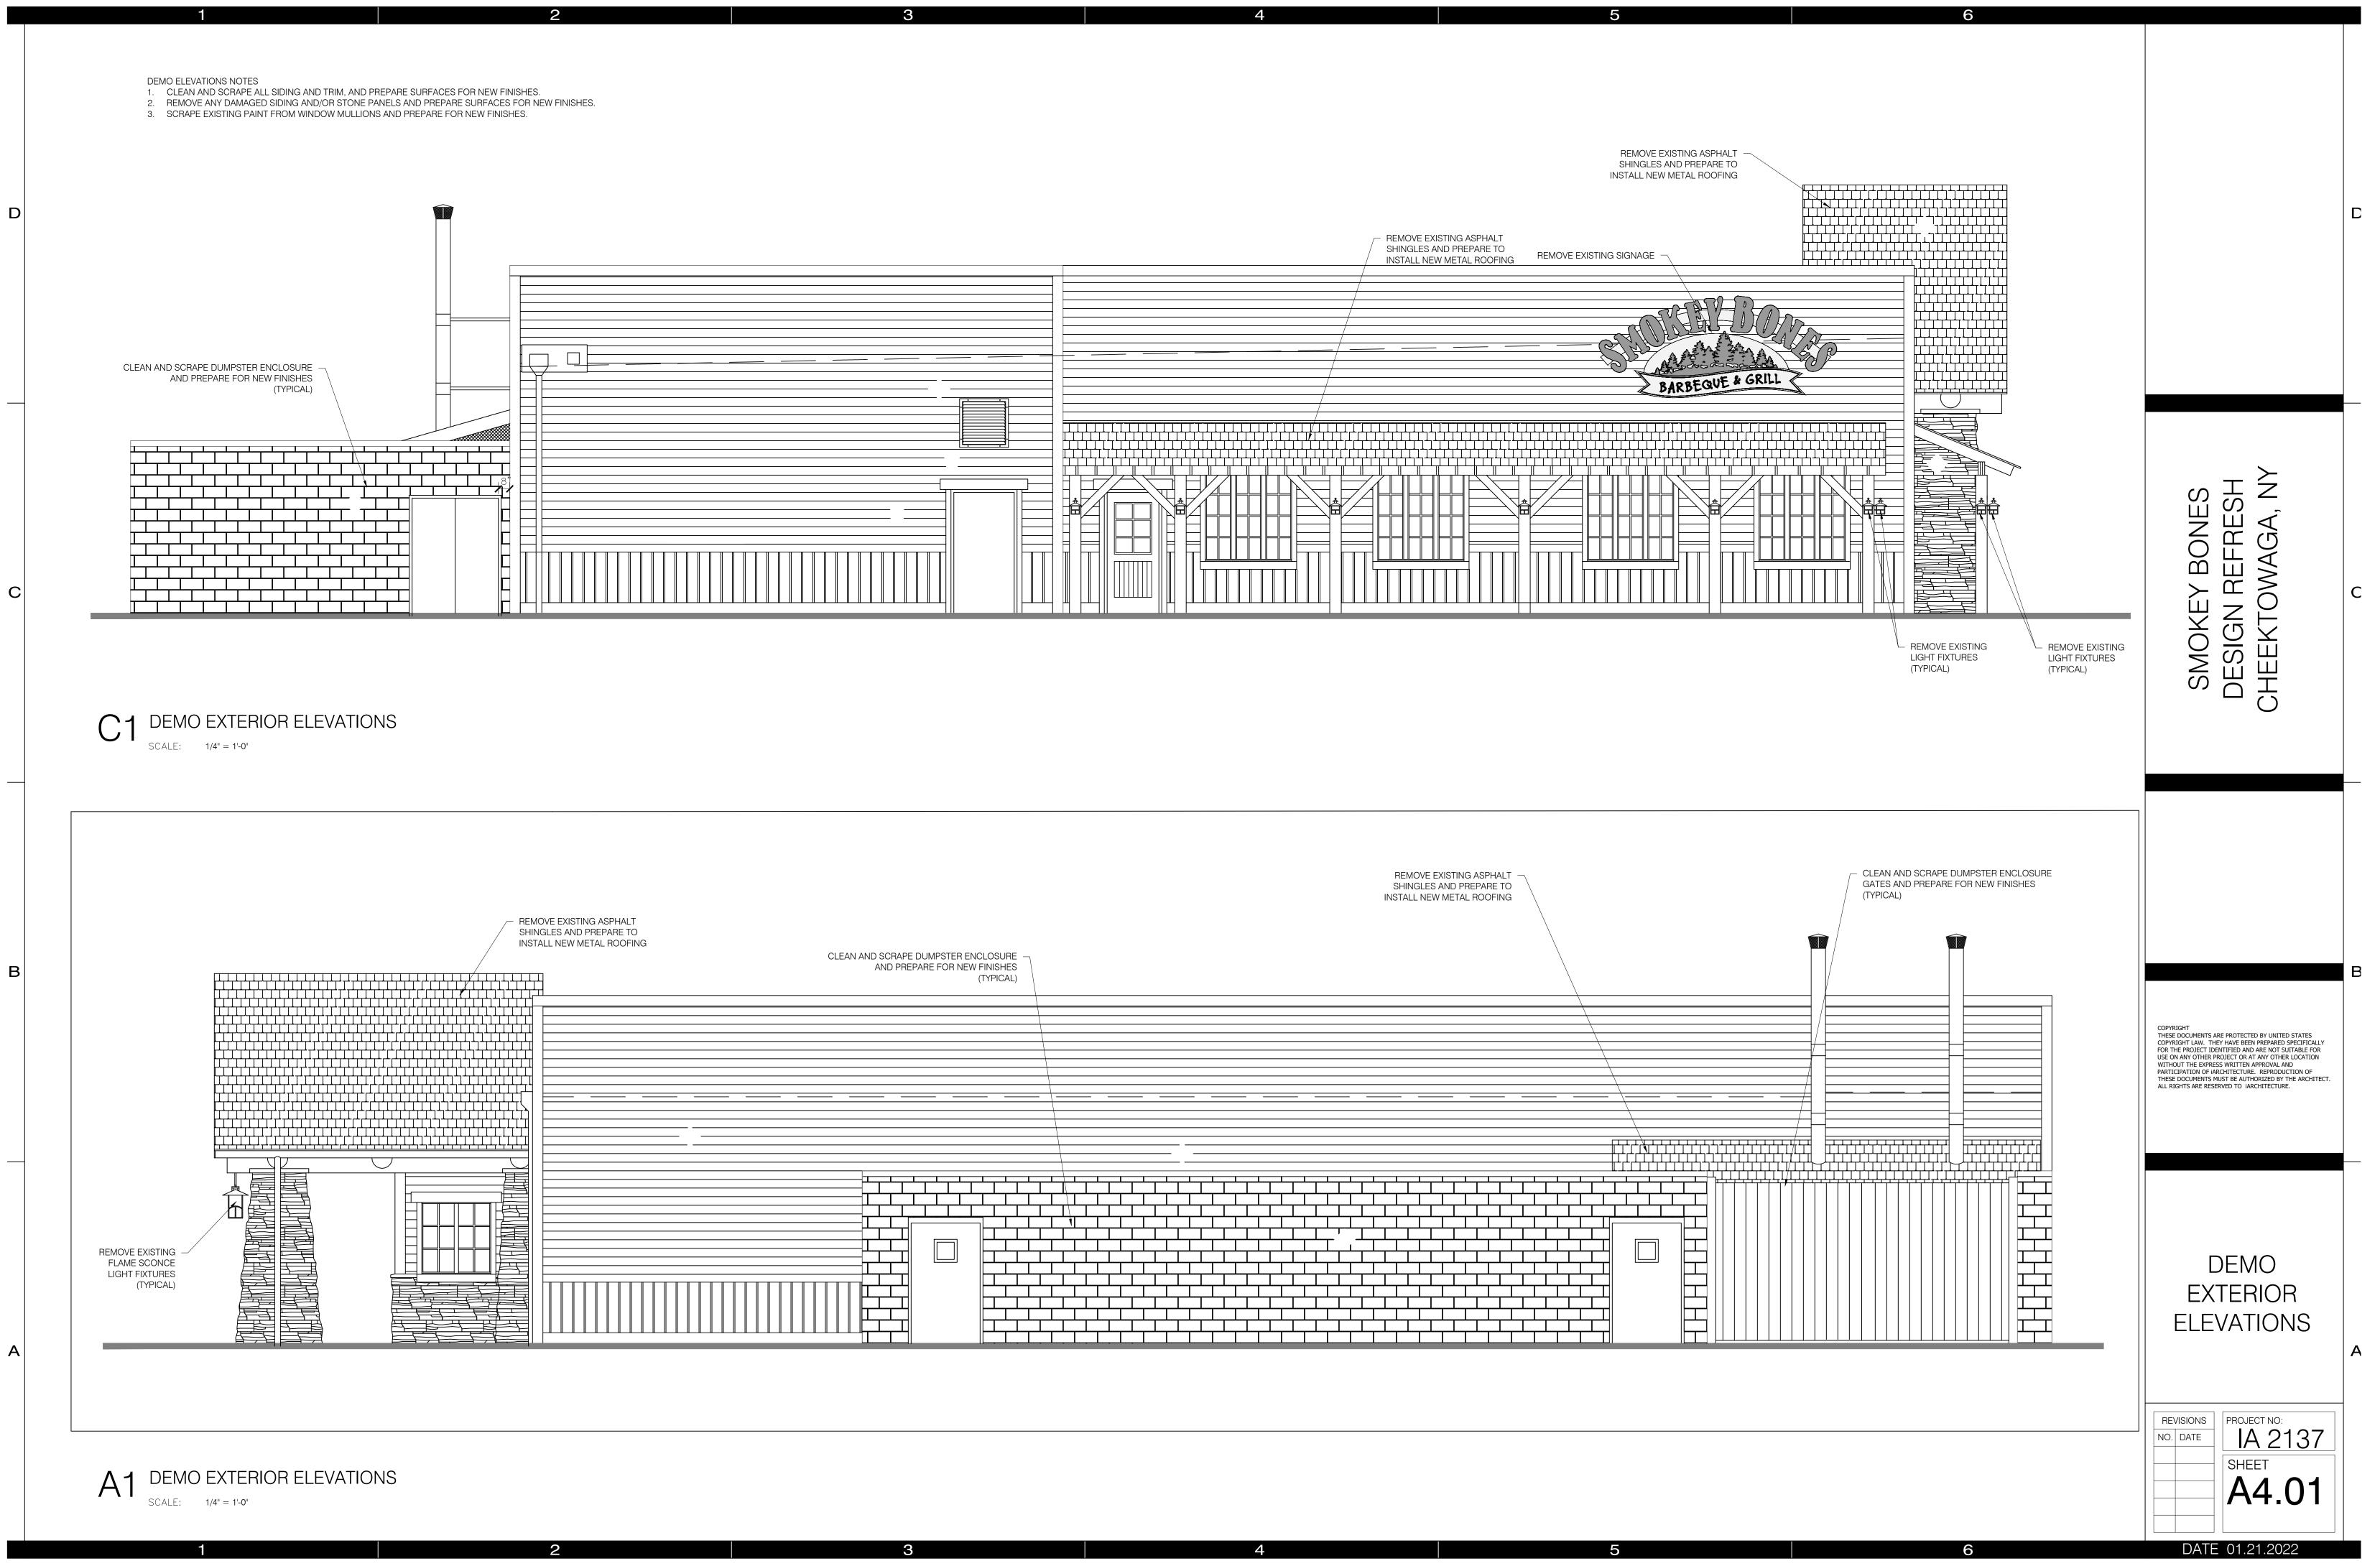

#### DEMOLITION PLAN KEYNOTES D1. EXISTING VISIBLE LOGS TO BE CUT AND REMOVED.EXISTING WALLS TO REMAIN. D2. EXISTING STONE CAPS TO BE REMOVED. PREPARE WALL FOR NEW WOOD CAPS. SEE NEW FLOOR PLAN. D3. REMOVE ALL EXISTING DINING ROOM SEATING AND PREPARE FOR INSTALLATION OF NEW DINING SEATING. SEE NEW FLOOR PLAN. D4. DEMO SECTION OF EXISTING BAR AND PREPARE FOR NEW BAR ADA SEATING AREA.D5. DEMO EXISTING BAR TOP AND PREPARE FOR NEW UBA TUBA BLACK GRANITE BAR TOP (TYPICAL) D6. DEMO EXISTING WAINSCOT PANELING AND WOOD SIDING. PREPARE FOR NEW FINISHES (FRONT WALL ONLY, AS NOTED) D7. CLEAN AND REPAIR EXISTING WOOD SIDING AND WAINSCOT ON ALL OTHER DINING ROOM WALLS TO PREPARE FOR NEW PAINT AND/OR FINISHES. D8. DEMO ALL EXISTING FLOOR TILE IN DINING ROOM AND RESTROOM AREAS (TYPICAL). PREPARE FOR NEW TILE INSTALLATION. D9. DEMO EXISTING RESTROOMS. REMOVE ALL EXISTING FLOOR AND WALL TILES, SINKS, TOILETS, URINALS, COUNTERTOPS, RESTROOM PARTITIONS, NEWS, GRAB BARS, DISPENSERS, CHANGING STATIONS, AND ALL OTHER ACCESSORIES. D10. REMOVE EXISTING FINISHES FROM HOSTESS BOOTH AND BAR. PREPARE FOR NEW FINISH INSTALLATION. D11. REMOVE ALL EXISTING WALL GRAPHICS AND INTERIOR SIGNAGE FROM DINING ROOM AND RESTROOM AREAS (TYPICAL) Ź $\triangleleft$