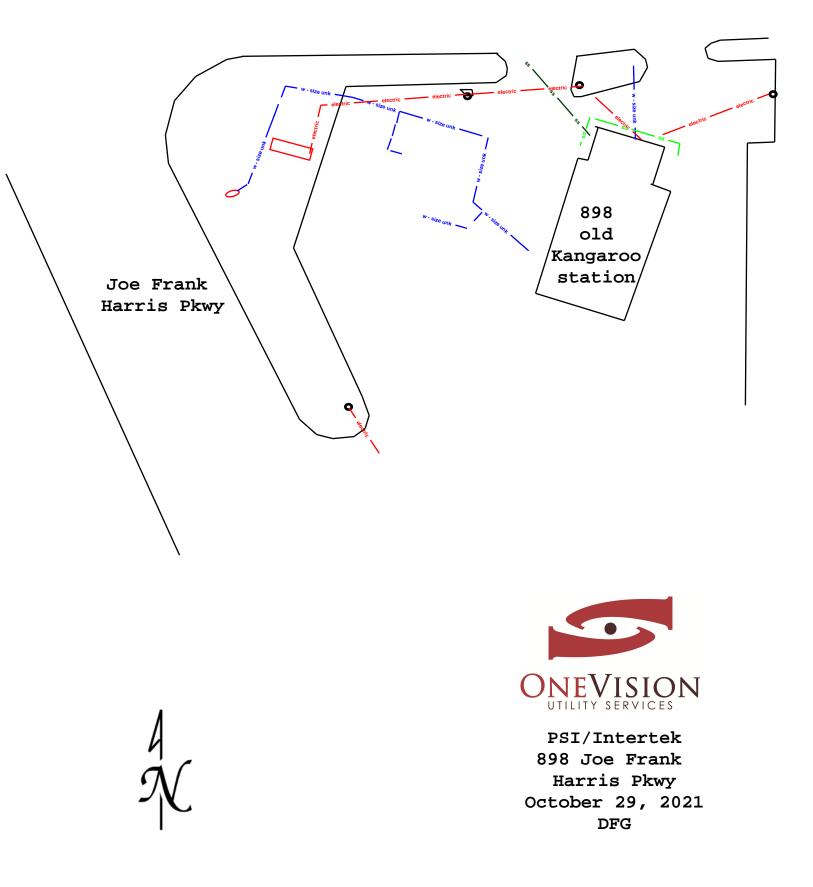

## Findings:

Water: We located the water services. There is one water spigot on the Felton Roadside we were unable to locate.

### Electric:

We located the electric lines that ran along the property.

### Storm:

We located the storm line around the old car wash.

#### Sewer:

We located the sewer line from the building to the manhole on Felton Road.

3175 Corners North Ct Peachtree Corners, GA 30071 Office 678.800.7065 Fax 678.868.1700 www.onevisionusa.com