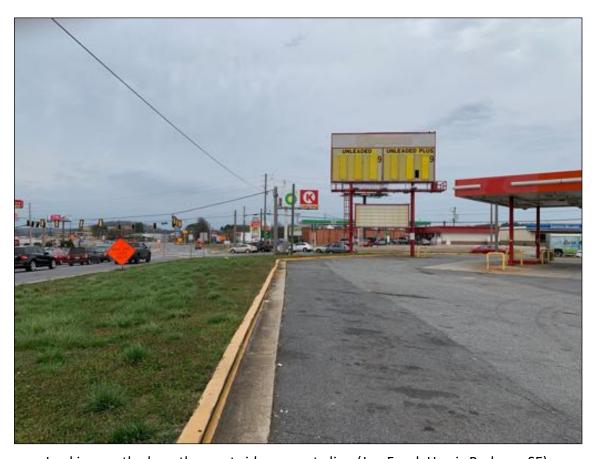

On the day of the site reconnaissance, the Subject Property was clear of any construction activity. The convenience store was vacant, minus shelving, coolers and some other appliance associated with convenience stores (coffee maker). The Subject Property did operate as a fueling station, and the fuel pumps have since been removed from the property. The convenience store was built in 1987 and is approximately 3,168 square feet in size. The convenience store is rectangular in shape in the east-southeast end of the property. The awning extends northwest to the former fuel pump islands that were situated in the center-west part of the property. An addition to the convenience store, a garage area, extends to the northeast from the north side of the building. Access to the Subject Property is provided at three locations, one in the southwest corner of the Subject Property along Joe Frank Harris Parkway SE, and two located side-by-side at the northeast corner of the Subject Property along E Felton Road. The driveway area is asphalt with some cracking and vegetation growth. There was some staining on the concrete near the former location of the fuel pumps. Stormwater drainage features are located to the southwest of the convenience store near the south property line, and near the northeast corner of the building. The Client plans to develop a Del Taco restaurant on the Subject Property.

#### Northerly View:

The Subject Property is bordered to the north by E Felton Road, followed by a BP and Circle K fueling station/convenience store and a commercial building (currently cell phone repair), followed by Johnboy's Home Cooking restaurant, followed by a strip mall with a Badock Home Furniture, Dollar General and USPS.

#### Westerly View:

The Subject Property is bordered to the west by Joe Frank Harris Parkway SE, followed by a Captain D's restaurant and parking area for Ingles Market, followed by a Hooters restaurant, followed by commercial office buildings.