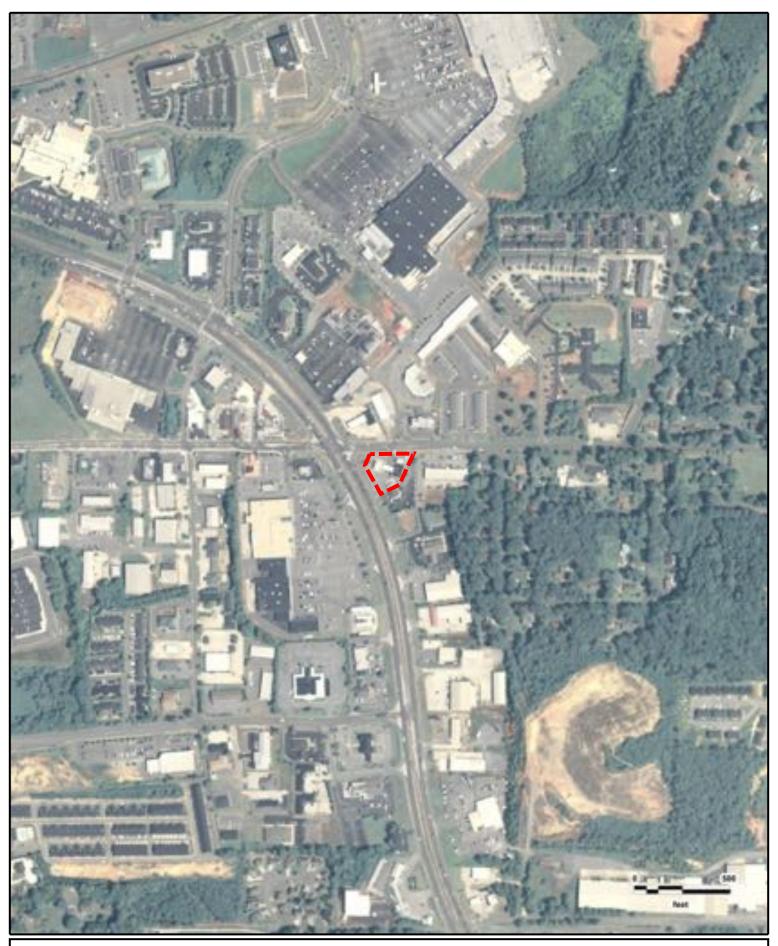

#### SITE DESCRIPTION AND RECONNAISSANCE

The Subject Property consists of 0.77-acres of developed land located at 898 Joe Frank Harris Parkway SE in Cartersville, Bartow County, Georgia. The Subject Property is located to the north of the city of Cartersville, at the corner of Joe Frank Harris Parkway SE and E Felton Road. The Subject Property is identified by Assessor's Parcel Numbers: C063-0003-011.

On the day of the site reconnaissance, the Subject Property was clear of any construction activity. The convenience store was vacant, minus shelving, coolers and some other appliance associated with convenience stores (coffee maker). The Subject Property did operate as a fueling station, and the fuel pumps have since been removed from the property. The convenience store was built in 1987 and is approximately 3,168 square feet in size. The convenience store is rectangular in shape in the east-southeast end of the property. The awning extends northwest to the former fuel pump islands that were situated in the center-west part of the property. An addition to the convenience store, a garage area, extends to the northeast from the north side of the building. Access to the Subject Property is provided at three locations, one in the southwest corner of the Subject Property along Joe Frank Harris Parkway SE, and two located side-by-side at the northeast corner of the Subject Property along E Felton Road. The driveway area is asphalt with some cracking and vegetation growth. There was some staining on the concrete near the former location of the fuel pumps. Stormwater drainage features are located to the southwest of the convenience store near the south property line, and near the northeast corner of the building. The Client plans to develop a Del Taco restaurant on the Subject Property.

SITE LOCATION PROPOSED DEL TACO 898 JOE FRANK HARRIS PARKWAY SE CARTERSVILLE, GEORGIA

JOB NO: 44-19241

Note

Site boundary and features shown are approximate only. Drawing composed from field notes and observations only.