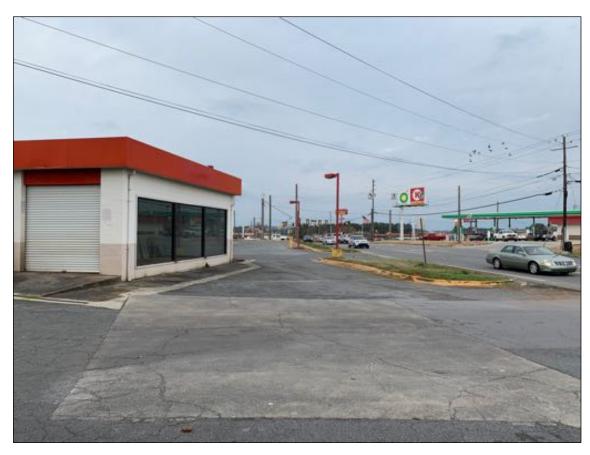

### SITE PHOTOGRAPHS

Looking west along the north side property line (E Felton Road)

Looking south from the north property line at the fuel pump island and convenience store

Looking east along the north side property line (E Felton Road)

Looking west from the northwest corner of the Subject Property at vicinity  ${\sf V}$ 

Looking south along the west side property line (Joe Frank Harris Parkway SE)

Looking north along the west side property line (Joe Frank Harris Parkway SE)

Looking east along the south side property line (abuts Martin's Restaurant)

Looking west along the south side property line

Looking at conditioning unit and back entrances at the northeast corner of the convenience store

Looking north/northeast along the east side property line (abuts A Plus Cleaners & Alterations)

Looking west along the north side property line from northeast corner of the property

Looking at the former fuel pump island located on the Subject Property