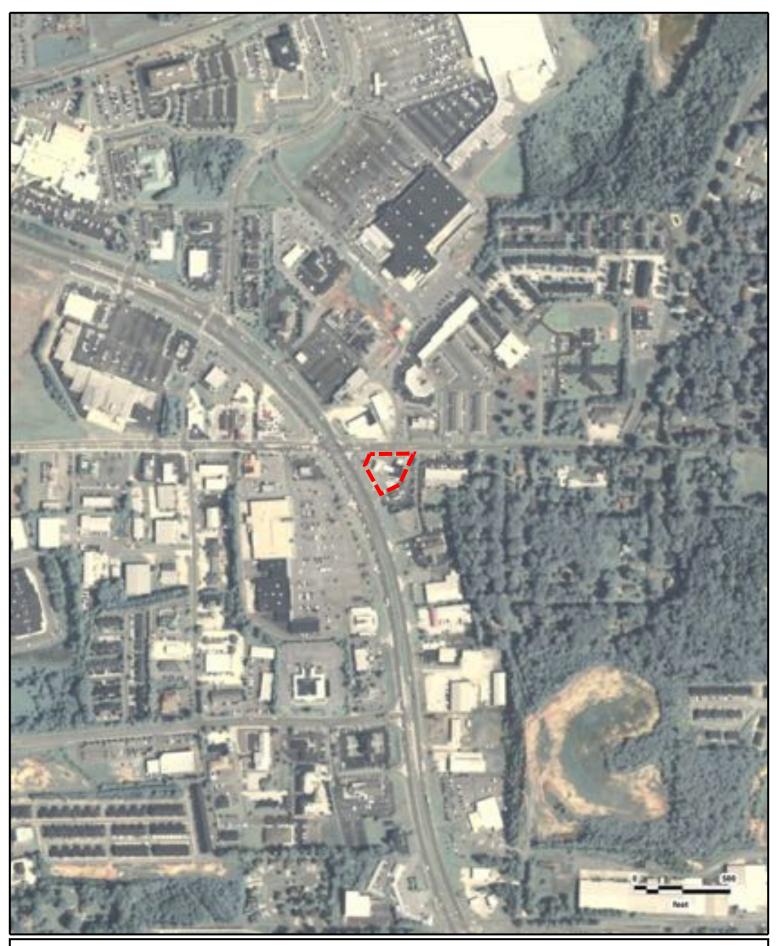

#### SITE DESCRIPTION AND RECONNAISSANCE

The Subject Property consists of 0.77-acres of developed land located at 898 Joe Frank Harris Parkway SE in Cartersville, Bartow County, Georgia. The Subject Property is located to the north of the city of Cartersville, at the corner of Joe Frank Harris Parkway SE and E Felton Road. The Subject Property is identified by Assessor's Parcel Numbers: C063-0003-011.

On the day of the site reconnaissance, the Subject Property was clear of any construction activity. The convenience store was vacant, minus shelving, coolers and some other appliance associated with convenience stores (coffee maker). The Subject Property did operate as a fueling station, and the fuel pumps have since been removed from the property. The convenience store was built in 1987 and is approximately 3,168 square feet in size. The convenience store is rectangular in shape in the east-southeast end of the property. The awning extends northwest to the former fuel pump islands that were situated in the center-west part of the property. An addition to the convenience store, a garage area, extends to the northeast from the north side of the building. Access to the Subject Property is provided at three locations, one in the southwest corner of the Subject Property along Joe Frank Harris Parkway SE, and two located side-by-side at the northeast corner of the Subject Property along E Felton Road. The driveway area is asphalt with some cracking and vegetation growth. There was some staining on the concrete near the former location of the fuel pumps. Stormwater drainage features are located to the southwest of the convenience store near the south property line, and near the northeast corner of the building. The Client plans to develop a Del Taco restaurant on the Subject Property.

SITE LOCATION PROPOSED DEL TACO 898 JOE FRANK HARRIS PARKWAY SE CARTERSVILLE, GEORGIA

JOB NO: 44-19241

Note

Site boundary and features shown are approximate only. Drawing composed from field notes and observations only.