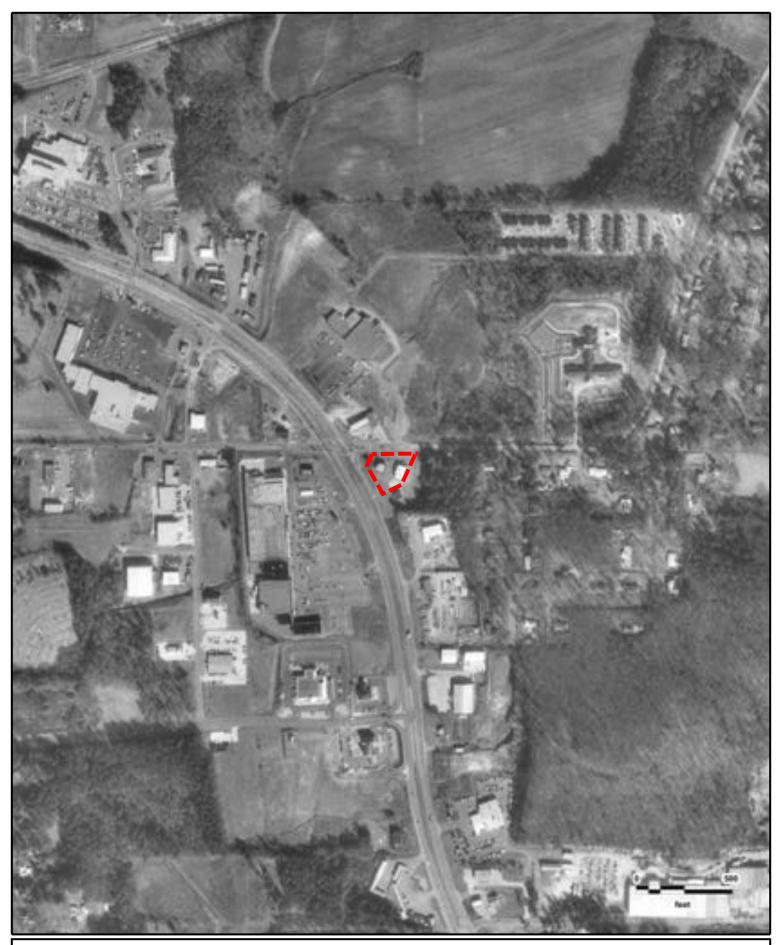

#### SITE DESCRIPTION AND RECONNAISSANCE

The Subject Property consists of 0.77-acres of developed land located at 898 Joe Frank Harris Parkway SE in Cartersville, Bartow County, Georgia. The Subject Property is located to the north of the city of Cartersville, at the corner of Joe Frank Harris Parkway SE and E Felton Road. The Subject Property is identified by Assessor's Parcel Numbers: C063-0003-011.

On the day of the site reconnaissance, the Subject Property was clear of any construction activity. The convenience store was vacant, minus shelving, coolers and some other appliance associated with convenience stores (coffee maker). The Subject Property did operate as a fueling station, and the fuel pumps have since been removed from the property. The convenience store was built in 1987 and is approximately 3,168 square feet in size. The convenience store is rectangular in shape in the east-southeast end of the property. The awning extends northwest to the former fuel pump islands that were situated in the center-west part of the property. An addition to the convenience store, a garage area, extends to the northeast from the north side of the building. Access to the Subject Property is provided at three locations, one in the southwest corner of the Subject Property along Joe Frank Harris Parkway SE, and two located side-by-side at the northeast corner of the Subject Property along E Felton Road. The driveway area is asphalt with some cracking and vegetation growth. There was some staining on the concrete near the former location of the fuel pumps. Stormwater drainage features are located to the southwest of the convenience store near the south property line, and near the northeast corner of the building. The Client plans to develop a Del Taco restaurant on the Subject Property.