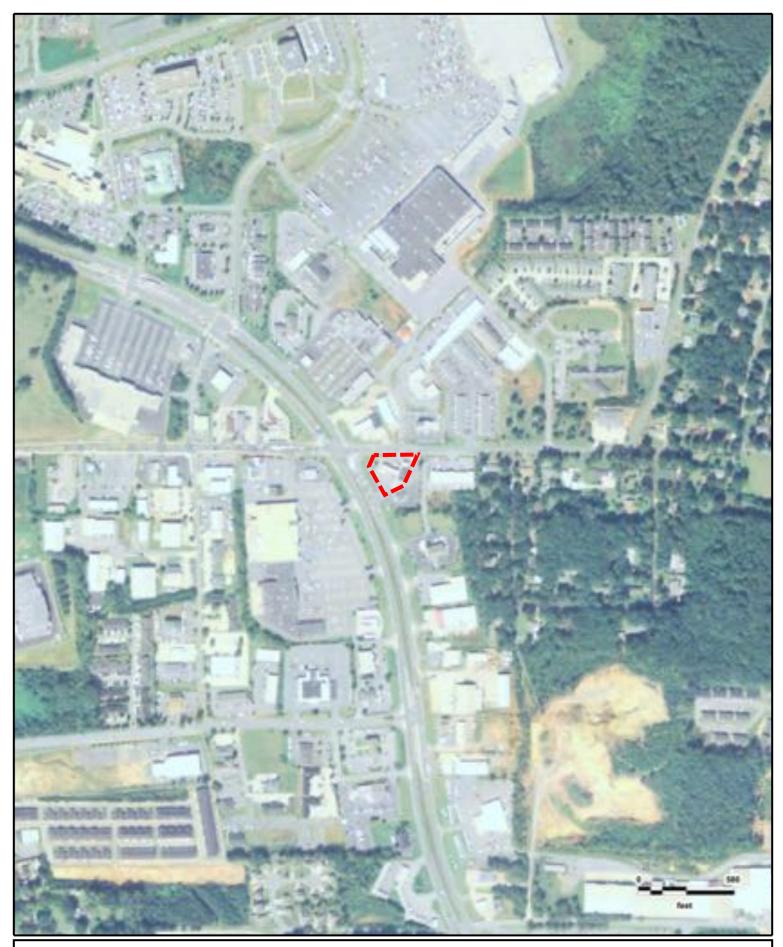

#### SITE DESCRIPTION AND RECONNAISSANCE

The Subject Property consists of 0.77-acres of developed land located at 898 Joe Frank Harris Parkway SE in Cartersville, Bartow County, Georgia. The Subject Property is located to the north of the city of Cartersville, at the corner of Joe Frank Harris Parkway SE and E Felton Road. The Subject Property is identified by Assessor's Parcel Numbers: C063-0003-011.

On the day of the site reconnaissance, the Subject Property was clear of any construction activity. The convenience store was vacant, minus shelving, coolers and some other appliance associated with convenience stores (coffee maker). The Subject Property did operate as a fueling station, and the fuel pumps have since been removed from the property. The convenience store was built in 1987 and is approximately 3,168 square feet in size. The convenience store is rectangular in shape in the east-southeast end of the property. The awning extends northwest to the former fuel pump islands that were situated in the center-west part of the property. An addition to the convenience store, a garage area, extends to the northeast from the north side of the building. Access to the Subject Property is provided at three locations, one in the southwest corner of the Subject Property along Joe Frank Harris Parkway SE, and two located side-by-side at the northeast corner of the Subject Property along E Felton Road. The driveway area is asphalt with some cracking and vegetation growth. There was some staining on the concrete near the former location of the fuel pumps. Stormwater drainage features are located to the southwest of the convenience store near the south property line, and near the northeast corner of the building. The Client plans to develop a Del Taco restaurant on the Subject Property.

SITE LOCATION PROPOSED DEL TACO 898 JOE FRANK HARRIS PARKWAY SE CARTERSVILLE, GEORGIA

JOB NO: 44-19241

Note

Site boundary and features shown are approximate only. Drawing composed from field notes and observations only.