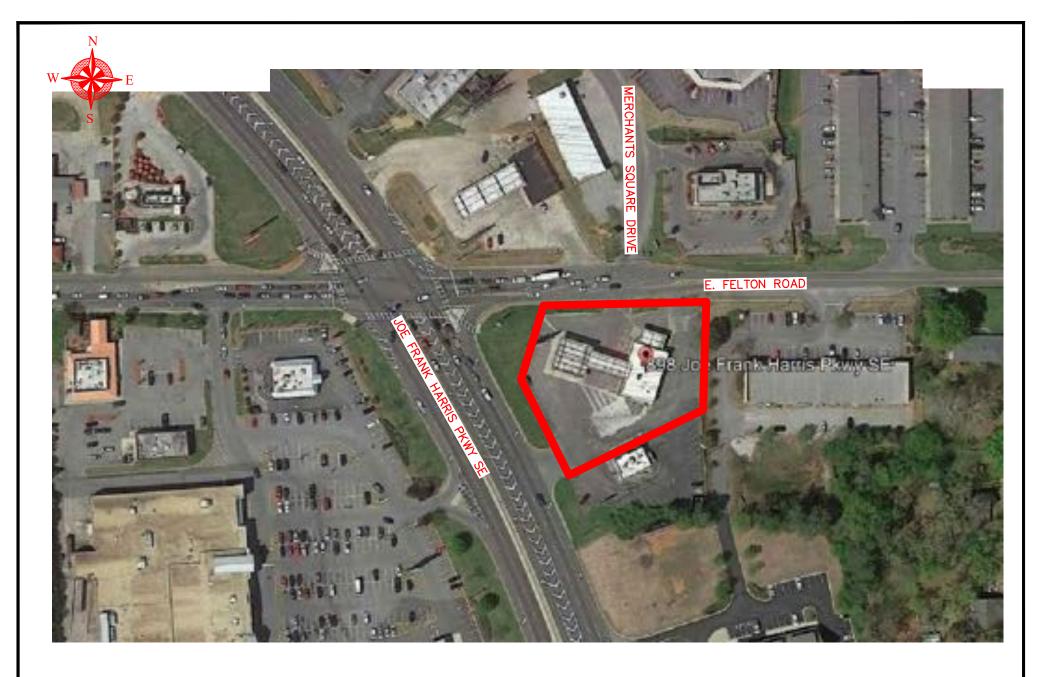

#### SITE DESCRIPTION AND RECONNAISSANCE

The Subject Property consists of 0.77-acres of developed land located at 898 Joe Frank Harris Parkway SE in Cartersville, Bartow County, Georgia. The Subject Property is located to the north of the city of Cartersville, at the corner of Joe Frank Harris Parkway SE and E Felton Road. The Subject Property is identified by Assessor's Parcel Numbers: C063-0003-011.

On the day of the site reconnaissance, the Subject Property was clear of any construction activity. The convenience store was vacant, minus shelving, coolers and some other appliance associated with convenience stores (coffee maker). The Subject Property did operate as a fueling station, and the fuel pumps have since been removed from the property. The convenience store was built in 1987 and is approximately 3,168 square feet in size. The convenience store is rectangular in shape in the east-southeast end of the property. The awning extends northwest to the former fuel pump islands that were situated in the center-west part of the property. An addition to the convenience store, a garage area, extends to the northeast from the north side of the building. Access to the Subject Property is provided at three locations, one in the southwest corner of the Subject Property along Joe Frank Harris Parkway SE, and two located side-by-side at the northeast corner of the Subject Property along E Felton Road. The driveway area is asphalt with some cracking and vegetation growth. There was some staining on the concrete near the former location of the fuel pumps. Stormwater drainage features are located to the southwest of the convenience store near the south property line, and near the northeast corner of the building. The Client plans to develop a Del Taco restaurant on the Subject Property.