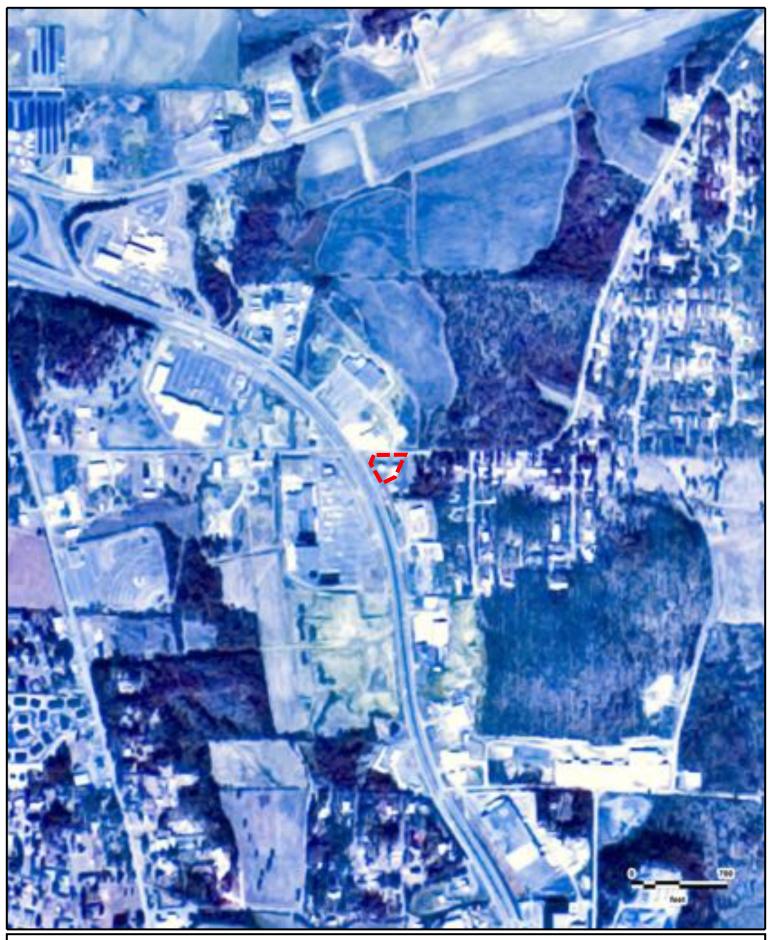

#### SITE DESCRIPTION AND RECONNAISSANCE

The Subject Property consists of 0.77-acres of developed land located at 898 Joe Frank Harris Parkway SE in Cartersville, Bartow County, Georgia. The Subject Property is located to the north of the city of Cartersville, at the corner of Joe Frank Harris Parkway SE and E Felton Road. The Subject Property is identified by Assessor's Parcel Numbers: C063-0003-011.

On the day of the site reconnaissance, the Subject Property was clear of any construction activity. The convenience store was vacant, minus shelving, coolers and some other appliance associated with convenience stores (coffee maker). The Subject Property did operate as a fueling station, and the fuel pumps have since been removed from the property. The convenience store was built in 1987 and is approximately 3,168 square feet in size. The convenience store is rectangular in shape in the east-southeast end of the property. The awning extends northwest to the former fuel pump islands that were situated in the center-west part of the property. An addition to the convenience store, a garage area, extends to the northeast from the north side of the building. Access to the Subject Property is provided at three locations, one in the southwest corner of the Subject Property along Joe Frank Harris Parkway SE, and two located side-by-side at the northeast corner of the Subject Property along E Felton Road. The driveway area is asphalt with some cracking and vegetation growth. There was some staining on the concrete near the former location of the fuel pumps. Stormwater drainage features are located to the southwest of the convenience store near the south property line, and near the northeast corner of the building. The Client plans to develop a Del Taco restaurant on the Subject Property.