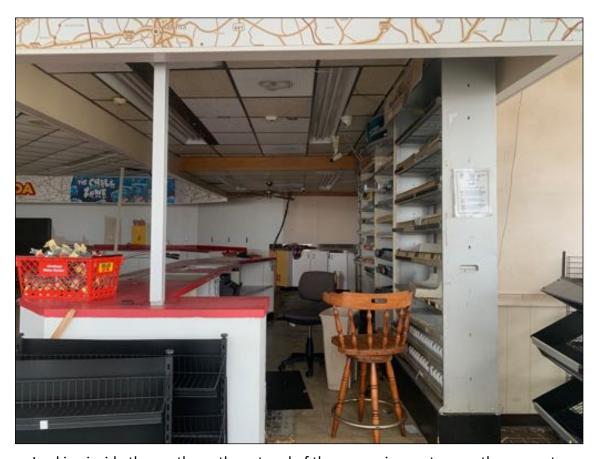

On the day of the site reconnaissance, the Subject Property was clear of any construction activity. The convenience store was vacant, minus shelving, coolers and some other appliance associated with convenience stores (coffee maker). The Subject Property did operate as a fueling station, and the fuel pumps have since been removed from the property. The convenience store was built in 1987 and is approximately 3,168 square feet in size. The convenience store is rectangular in shape in the east-southeast end of the property. The awning extends northwest to the former fuel pump islands that were situated in the center-west part of the property. An addition to the convenience store, a garage area, extends to the northeast from the north side of the building. Access to the Subject Property is provided at three locations, one in the southwest corner of the Subject Property along Joe Frank Harris Parkway SE, and two located side-by-side at the northeast corner of the Subject Property along E Felton Road. The driveway area is asphalt with some cracking and vegetation growth. There was some staining on the concrete near the former location of the fuel pumps. Stormwater drainage features are located to the southwest of the convenience store near the south property line, and near the northeast corner of the building. The Client plans to develop a Del Taco restaurant on the Subject Property.

### SITE PHOTOGRAPHS

Looking west along the north side property line (E Felton Road)

Looking south from the north property line at the fuel pump island and convenience store

Looking east along the north side property line (E Felton Road)

Looking inside the convenience store at the northeast portion of the building

Looking inside the south-southwest end of the convenience store on the property

Looking inside the south-southwest end of the convenience store on the property