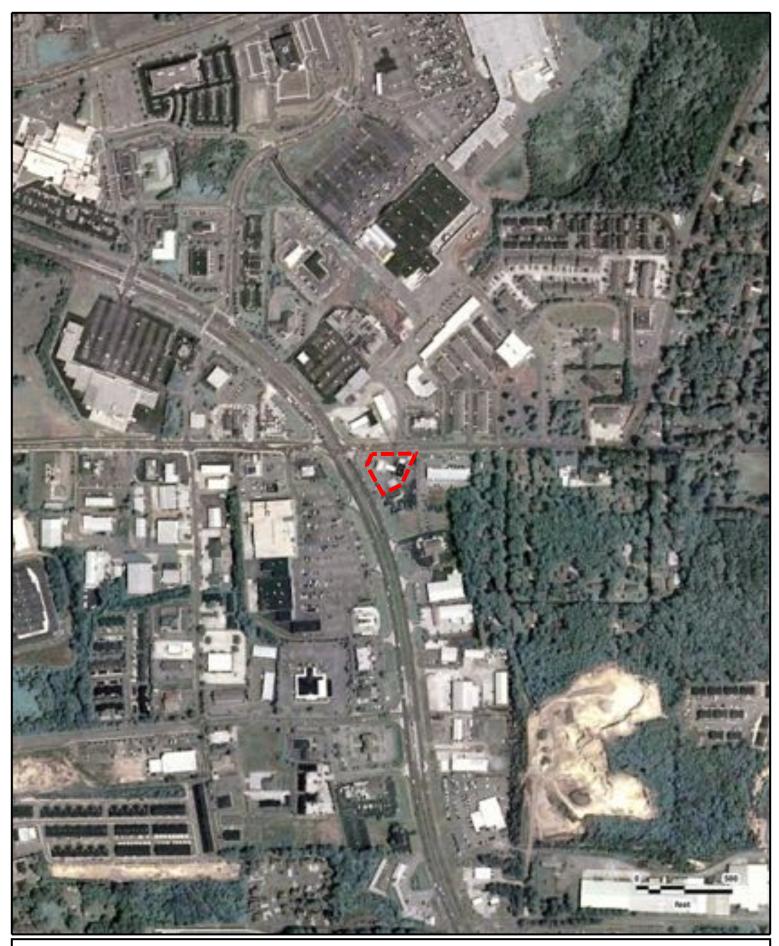

#### SITE DESCRIPTION AND RECONNAISSANCE

The Subject Property consists of 0.77-acres of developed land located at 898 Joe Frank Harris Parkway SE in Cartersville, Bartow County, Georgia. The Subject Property is located to the north of the city of Cartersville, at the corner of Joe Frank Harris Parkway SE and E Felton Road. The Subject Property is identified by Assessor's Parcel Numbers: C063-0003-011.

On the day of the site reconnaissance, the Subject Property was clear of any construction activity. The convenience store was vacant, minus shelving, coolers and some other appliance associated with convenience stores (coffee maker). The Subject Property did operate as a fueling station, and the fuel pumps have since been removed from the property. The convenience store was built in 1987 and is approximately 3,168 square feet in size. The convenience store is rectangular in shape in the east-southeast end of the property. The awning extends northwest to the former fuel pump islands that were situated in the center-west part of the property. An addition to the convenience store, a garage area, extends to the northeast from the north side of the building. Access to the Subject Property is provided at three locations, one in the southwest corner of the Subject Property along Joe Frank Harris Parkway SE, and two located side-by-side at the northeast corner of the Subject Property along E Felton Road. The driveway area is asphalt with some cracking and vegetation growth. There was some staining on the concrete near the former location of the fuel pumps. Stormwater drainage features are located to the southwest of the convenience store near the south property line, and near the northeast corner of the building. The Client plans to develop a Del Taco restaurant on the Subject Property.

SITE LOCATION PROPOSED DEL TACO 898 JOE FRANK HARRIS PARKWAY SE CARTERSVILLE, GEORGIA

JOB NO: 44-19241

Note

Site boundary and features shown are approximate only. Drawing composed from field notes and observations only.