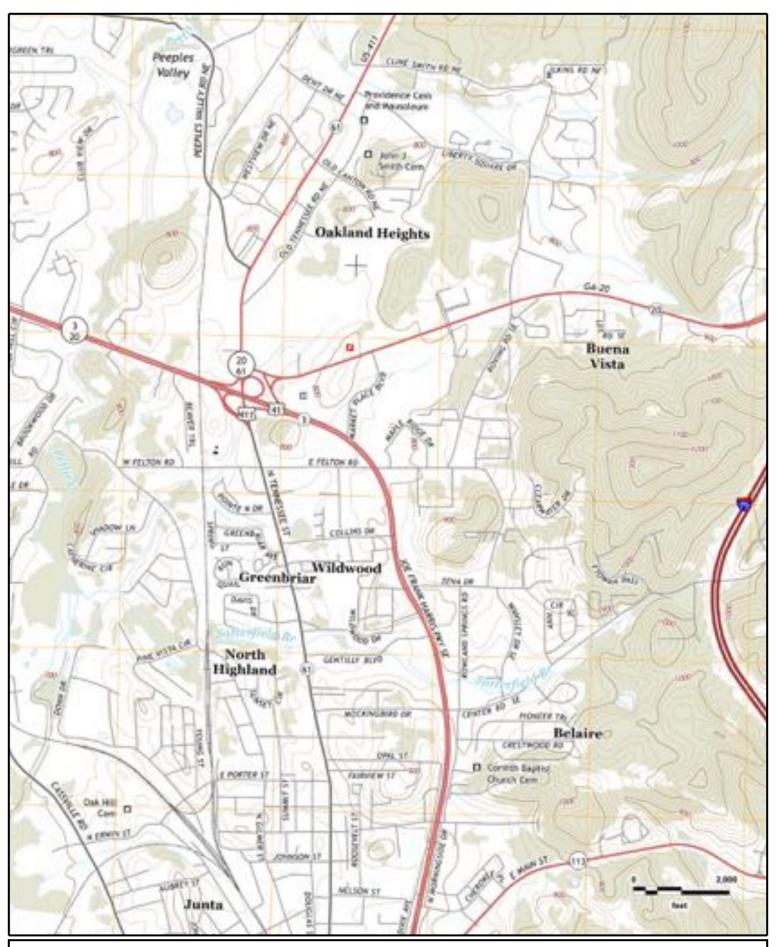

#### SITE DESCRIPTION AND RECONNAISSANCE

The Subject Property consists of 0.77-acres of developed land located at 898 Joe Frank Harris Parkway SE in Cartersville, Bartow County, Georgia. The Subject Property is located to the north of the city of Cartersville, at the corner of Joe Frank Harris Parkway SE and E Felton Road. The Subject Property is identified by Assessor's Parcel Numbers: C063-0003-011.

#### Northerly View:

The Subject Property is bordered to the north by E Felton Road, followed by a BP and Circle K fueling station/convenience store and a commercial building (currently cell phone repair), followed by Johnboy's Home Cooking restaurant, followed by a strip mall with a Badock Home Furniture, Dollar General and USPS.

#### Easterly View:

The Subject Property is bordered to the east A Plus Cleaners and Alterations, followed by residential homes along E Felton Road, Latimer Road, and Oriole Drive.

#### Southerly View:

The Subject Property is bordered to the south by Martin's Restaurant, followed by vacant land, followed by Renasant Bank, followed by Gerber Collision & Glass and Candy Apple Custom Collision, all along Joe Frank Harris Parkway SE.

#### Westerly View:

The Subject Property is bordered to the west by Joe Frank Harris Parkway SE, followed by a Captain D's restaurant and parking area for Ingles Market, followed by a Hooters restaurant, followed by commercial office buildings.