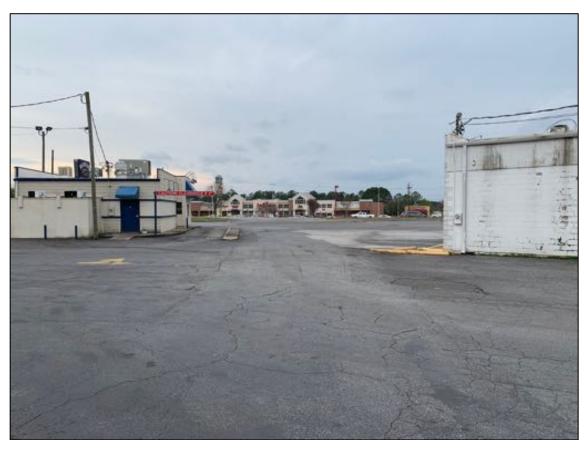

On the day of the site reconnaissance, the Subject Property was clear of any construction activity. The convenience store was vacant, minus shelving, coolers and some other appliance associated with convenience stores (coffee maker). The Subject Property did operate as a fueling station, and the fuel pumps have since been removed from the property. The convenience store was built in 1987 and is approximately 3,168 square feet in size. The convenience store is rectangular in shape in the east-southeast end of the property. The awning extends northwest to the former fuel pump islands that were situated in the center-west part of the property. An addition to the convenience store, a garage area, extends to the northeast from the north side of the building. Access to the Subject Property is provided at three locations, one in the southwest corner of the Subject Property along Joe Frank Harris Parkway SE, and two located side-by-side at the northeast corner of the Subject Property along E Felton Road. The driveway area is asphalt with some cracking and vegetation growth. There was some staining on the concrete near the former location of the fuel pumps. Stormwater drainage features are located to the southwest of the convenience store near the south property line, and near the northeast corner of the building. The Client plans to develop a Del Taco restaurant on the Subject Property.

#### Northerly View:

The Subject Property is bordered to the north by E Felton Road, followed by a BP and Circle K fueling station/convenience store and a commercial building (currently cell phone repair), followed by Johnboy's Home Cooking restaurant, followed by a strip mall with a Badock Home Furniture, Dollar General and USPS.

#### Southerly View:

The Subject Property is bordered to the south by Martin's Restaurant, followed by vacant land, followed by Renasant Bank, followed by Gerber Collision & Glass and Candy Apple Custom Collision, all along Joe Frank Harris Parkway SE.