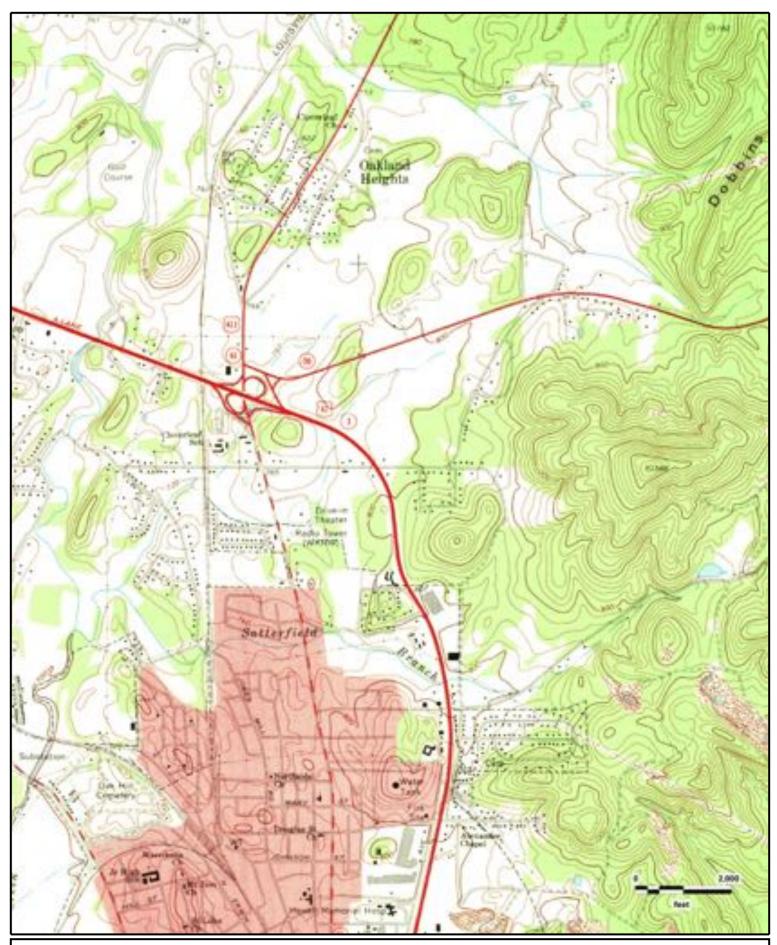

SITE LOCATION PROPOSED DEL TACO 898 JOE FRANK HARRIS PARKWAY SE CARTERSVILLE, GEORGIA

JOB NO: 44-19241

Note

Site boundary and features shown are approximate only. Drawing composed from field notes and observations only.

|  | SCALE:      | NTS       |
|--|-------------|-----------|
|  | CHECKED BY: | MK        |
|  | DRAWN BY:   | PLS       |
|  | DATE:       | 3/22/2019 |
|  |             |           |

SITE LOCATION PROPOSED DEL TACO 898 JOE FRANK HARRIS PARKWAY SE CARTERSVILLE, GEORGIA