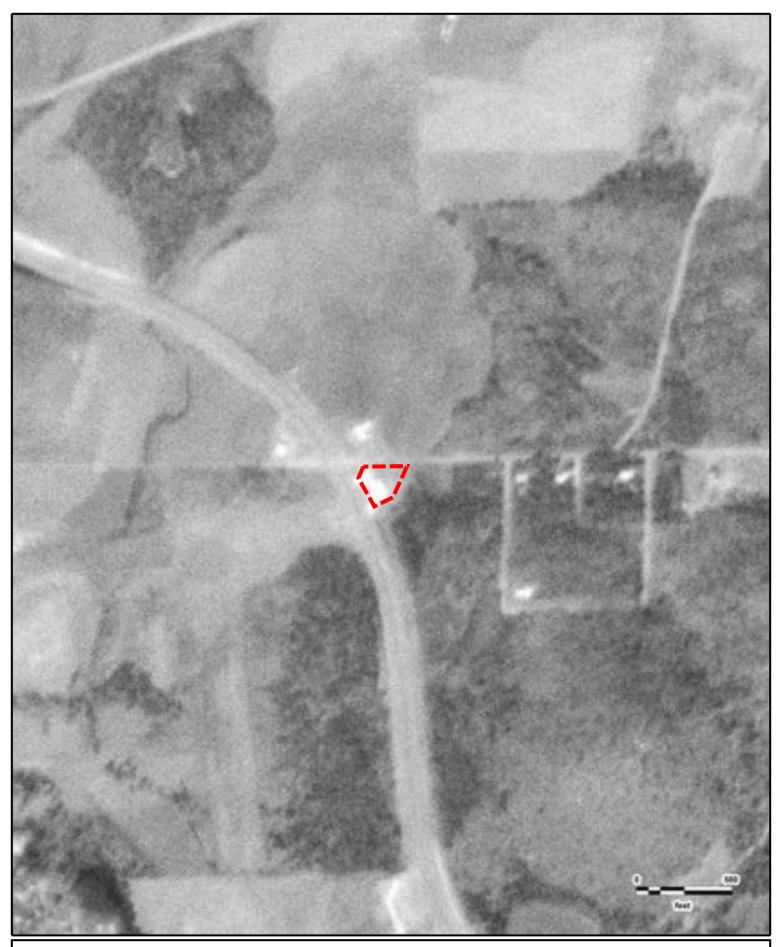

#### SITE DESCRIPTION AND RECONNAISSANCE

The Subject Property consists of 0.77-acres of developed land located at 898 Joe Frank Harris Parkway SE in Cartersville, Bartow County, Georgia. The Subject Property is located to the north of the city of Cartersville, at the corner of Joe Frank Harris Parkway SE and E Felton Road. The Subject Property is identified by Assessor's Parcel Numbers: C063-0003-011.

SITE LOCATION PROPOSED DEL TACO 898 JOE FRANK HARRIS PARKWAY SE CARTERSVILLE, GEORGIA

JOB NO: 44-19241

Note

Site boundary and features shown are approximate only. Drawing composed from field notes and observations only.