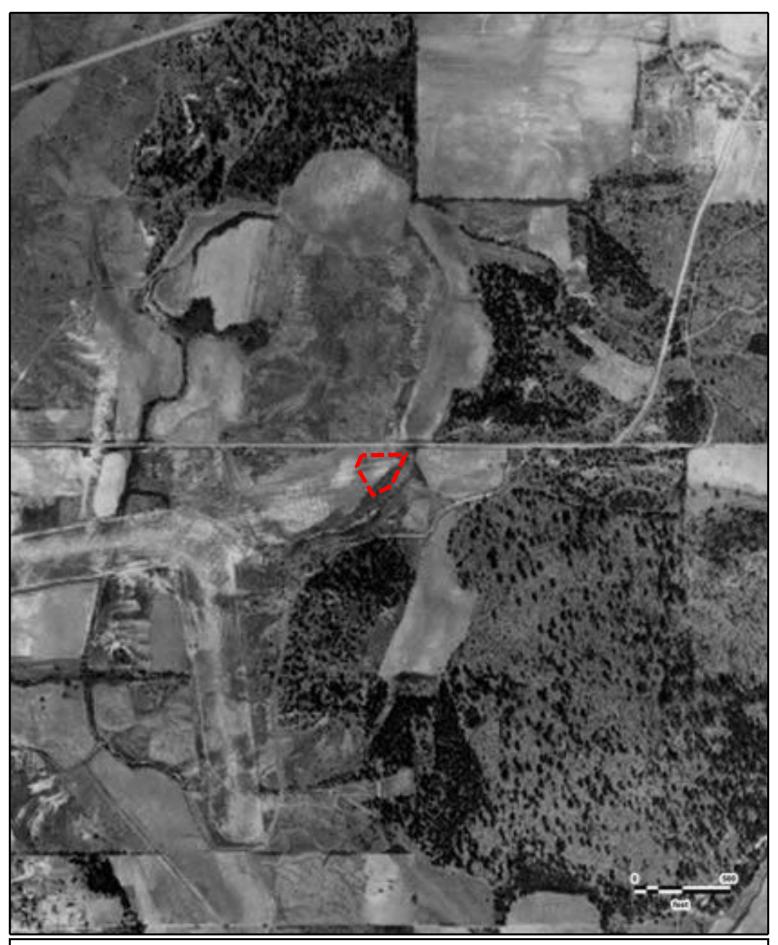

#### 4.1 HISTORICAL AERIAL PHOTOGRAPH AND U.S.G.S. TOPOGRAPHIC MAP REVIEW

GEOServices, LLC reviewed readily available and reasonably ascertainable aerial photographs and U.S.G.S. topographic maps of the area of the Subject Property. These aerial photographs and maps have been obtained from GeoSearch by GEOServices, LLC and copies are contained in Appendix D. Each aerial photograph was reviewed for the Subject Property and, where applicable, adjacent property use. Also, each photograph was reviewed to identify the presence of areas of dumping, staining, buildings, and/or aboveground storage tanks. Aerial photographs for the years of 1938, 1943, 1951, 1957, 1965, 1971, 1974, 1981, 1988, 1993, 2000, 2005, 2006, 2007, 2009, 2010, 2013, and 2015, and U.S.G.S. topographical maps for the years 1891, 1896, 1906, 1908, 1972, 1992, and 2014 were reviewed.

In the 1938, 1943 and 1951 aerial photographs, the Subject Property was agricultural land with forested areas to the south and east of the Subject Property. There were no structures in the vicinity. In the 1957 aerial photograph, there is a structure on the Subject Property, although the image is hard to see. The residential homes are visible to the east as well. The 1965 aerial photograph shows the Subject Property with a structure near the south end of the property. There were other developments in the vicinity to the north and west of the Subject Property. In the 1971 aerial photograph, the structure on the property seems to have expanded in size, and there were additional developments to the west of the Subject Property. There was no change to the Subject Property and the vicinity in the 1974 aerial photograph. In the 1981 aerial photograph, the Subject Property remains the same and there are a number of developments visible in the vicinity to the south of the Subject Property. The structure on the Subject Property changes in the 1988 aerial photograph to two structures, one in the center-northwest of the property and the other situation in the south east corner of the property, likely a convenience store and fuel pump island. In the vicinity, Ingles Market to the west is visible. The 1993 aerial photograph shows no changes to the Subject Property, and there are more developments in the vicinity to the west and south of the Subject Property. In the 2000 aerial photograph, the awning/canopy structure connection the convenience store and the fuel pump island are visible. There were additional developments in the vicinity to the north of the Subject Property. The aerial photographs for 2005 and 2006 show no changes to the Subject Property and vicinity. In the 2007 aerial photograph, the garage attached to the north side of the building is visible. The Subject Property and vicinity remain the same through the remaining aerial photographs of 2009, 2010, 2013 and 2015. No recognized environmental conditions, de minimis conditions, historical or controlled recognized environmental conditions were identified during this review.