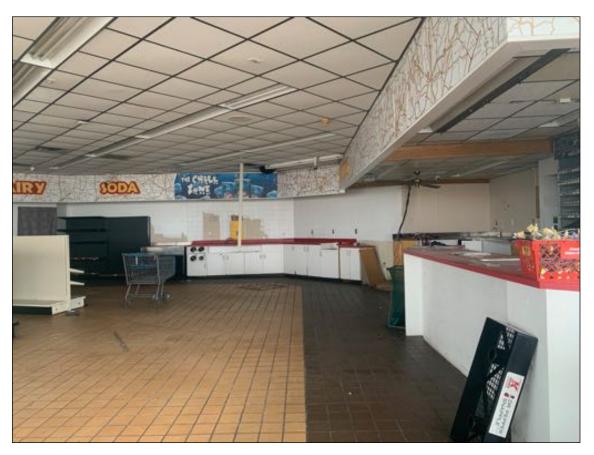

On the day of the site reconnaissance, the Subject Property was clear of any construction activity. The convenience store was vacant, minus shelving, coolers and some other appliance associated with convenience stores (coffee maker). The Subject Property did operate as a fueling station, and the fuel pumps have since been removed from the property. The convenience store was built in 1987 and is approximately 3,168 square feet in size. The convenience store is rectangular in shape in the east-southeast end of the property. The awning extends northwest to the former fuel pump islands that were situated in the center-west part of the property. An addition to the convenience store, a garage area, extends to the northeast from the north side of the building. Access to the Subject Property is provided at three locations, one in the southwest corner of the Subject Property along Joe Frank Harris Parkway SE, and two located side-by-side at the northeast corner of the Subject Property along E Felton Road. The driveway area is asphalt with some cracking and vegetation growth. There was some staining on the concrete near the former location of the fuel pumps. Stormwater drainage features are located to the southwest of the convenience store near the south property line, and near the northeast corner of the building. The Client plans to develop a Del Taco restaurant on the Subject Property.

Looking inside the convenience store at the northeast portion of the building

Looking inside the south-southwest end of the convenience store on the property

Looking inside the south-southwest end of the convenience store on the property