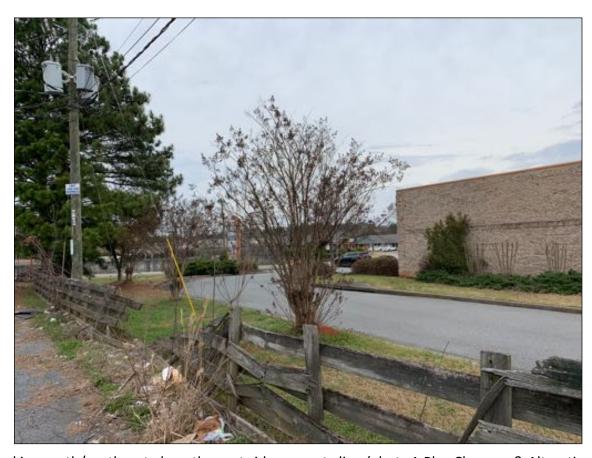

### SITE PHOTOGRAPHS

Looking west along the north side property line (E Felton Road)

Looking south from the north property line at the fuel pump island and convenience store

Looking east along the north side property line (E Felton Road)

Looking west from the northwest corner of the Subject Property at vicinity  ${\sf V}$ 

Looking south along the west side property line (Joe Frank Harris Parkway SE)

Looking north along the west side property line (Joe Frank Harris Parkway SE)

Looking east along the south side property line (abuts Martin's Restaurant)

Looking west along the south side property line

Looking at conditioning unit and back entrances at the northeast corner of the convenience store

Looking north/northeast along the east side property line (abuts A Plus Cleaners & Alterations)

Looking west along the north side property line from northeast corner of the property

Looking at the former fuel pump island located on the Subject Property