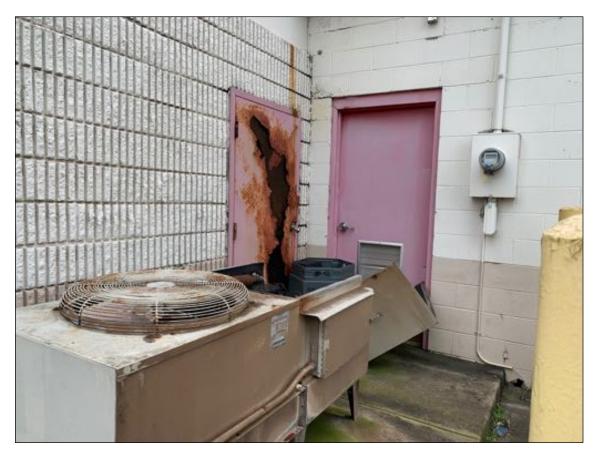

Looking east along the south side property line (abuts Martin's Restaurant)

Looking west along the south side property line

Looking at conditioning unit and back entrances at the northeast corner of the convenience store