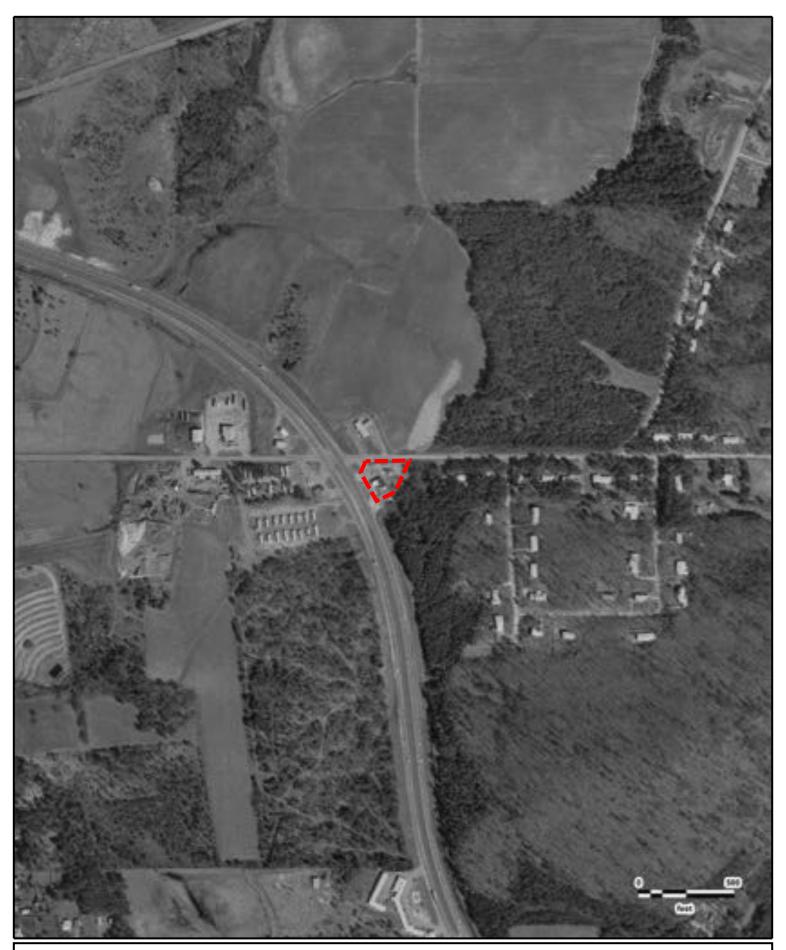

#### SITE DESCRIPTION AND RECONNAISSANCE

The Subject Property consists of 0.77-acres of developed land located at 898 Joe Frank Harris Parkway SE in Cartersville, Bartow County, Georgia. The Subject Property is located to the north of the city of Cartersville, at the corner of Joe Frank Harris Parkway SE and E Felton Road. The Subject Property is identified by Assessor's Parcel Numbers: C063-0003-011.

SITE LOCATION PROPOSED DEL TACO 898 JOE FRANK HARRIS PARKWAY SE CARTERSVILLE, GEORGIA

JOB NO: 44-19241

Note

Site boundary and features shown are approximate only. Drawing composed from field notes and observations only.