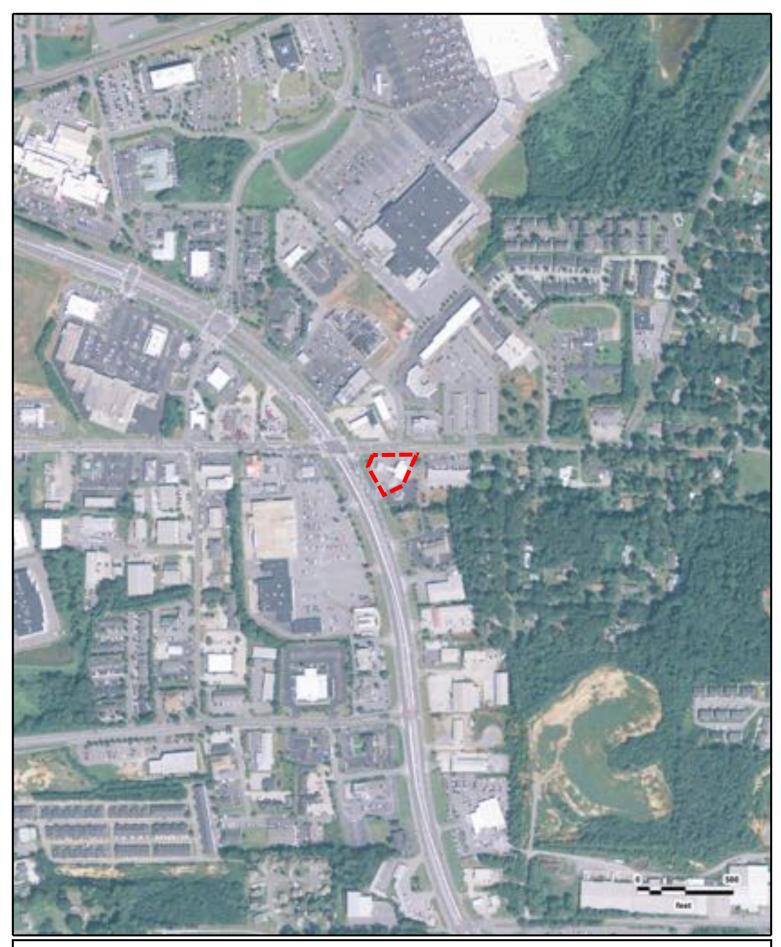

#### SITE DESCRIPTION AND RECONNAISSANCE

The Subject Property consists of 0.77-acres of developed land located at 898 Joe Frank Harris Parkway SE in Cartersville, Bartow County, Georgia. The Subject Property is located to the north of the city of Cartersville, at the corner of Joe Frank Harris Parkway SE and E Felton Road. The Subject Property is identified by Assessor's Parcel Numbers: C063-0003-011.

On the day of the site reconnaissance, the Subject Property was clear of any construction activity. The convenience store was vacant, minus shelving, coolers and some other appliance associated with convenience stores (coffee maker). The Subject Property did operate as a fueling station, and the fuel pumps have since been removed from the property. The convenience store was built in 1987 and is approximately 3,168 square feet in size. The convenience store is rectangular in shape in the east-southeast end of the property. The awning extends northwest to the former fuel pump islands that were situated in the center-west part of the property. An addition to the convenience store, a garage area, extends to the northeast from the north side of the building. Access to the Subject Property is provided at three locations, one in the southwest corner of the Subject Property along Joe Frank Harris Parkway SE, and two located side-by-side at the northeast corner of the Subject Property along E Felton Road. The driveway area is asphalt with some cracking and vegetation growth. There was some staining on the concrete near the former location of the fuel pumps. Stormwater drainage features are located to the southwest of the convenience store near the south property line, and near the northeast corner of the building. The Client plans to develop a Del Taco restaurant on the Subject Property.

SITE LOCATION PROPOSED DEL TACO 898 JOE FRANK HARRIS PARKWAY SE CARTERSVILLE, GEORGIA

JOB NO: 44-19241

Note

Site boundary and features shown are approximate only. Drawing composed from field notes and observations only.