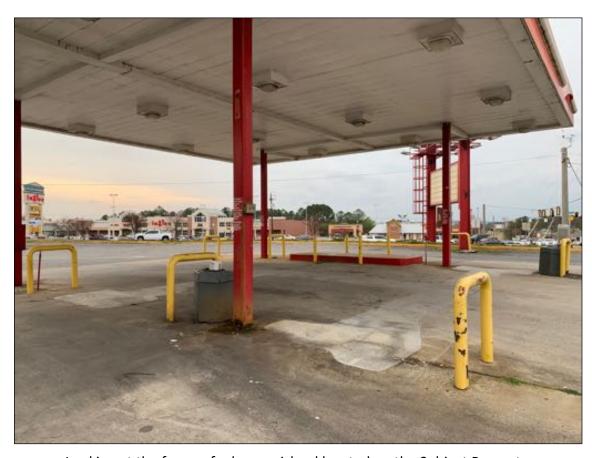

### SITE PHOTOGRAPHS

Looking west along the north side property line (E Felton Road)

Looking south from the north property line at the fuel pump island and convenience store

Looking east along the north side property line (E Felton Road)

Looking west from the northwest corner of the Subject Property at vicinity  ${\sf V}$ 

Looking south along the west side property line (Joe Frank Harris Parkway SE)

Looking north along the west side property line (Joe Frank Harris Parkway SE)

Looking east along the south side property line (abuts Martin's Restaurant)

Looking west along the south side property line

Looking at conditioning unit and back entrances at the northeast corner of the convenience store

Looking north/northeast along the east side property line (abuts A Plus Cleaners & Alterations)

Looking west along the north side property line from northeast corner of the property

Looking at the former fuel pump island located on the Subject Property