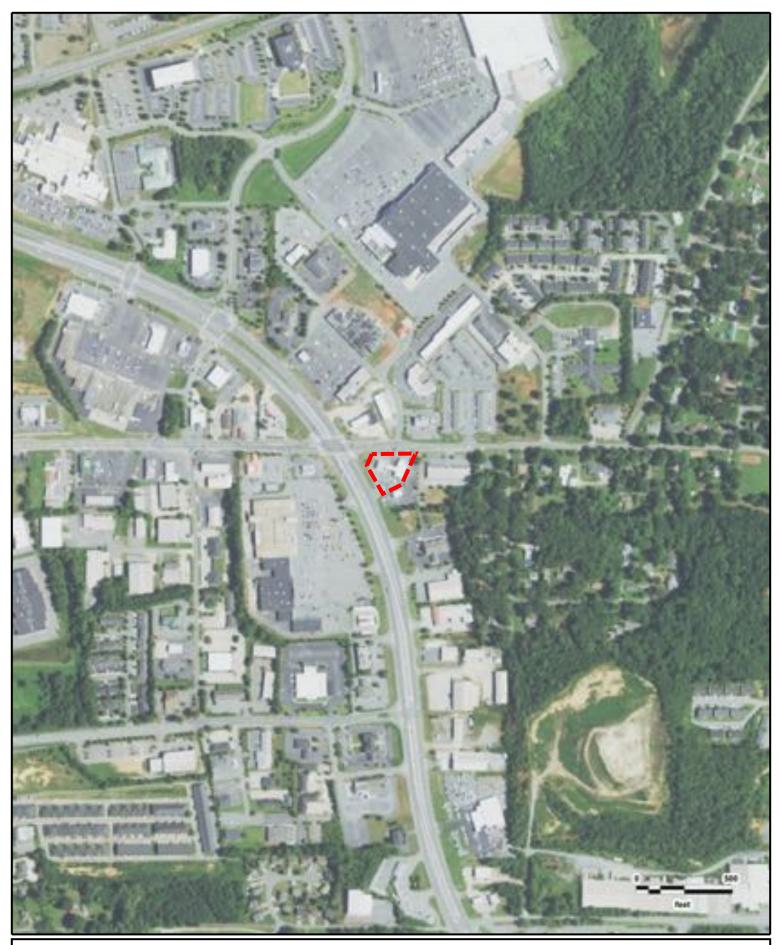

#### SITE DESCRIPTION AND RECONNAISSANCE

The Subject Property consists of 0.77-acres of developed land located at 898 Joe Frank Harris Parkway SE in Cartersville, Bartow County, Georgia. The Subject Property is located to the north of the city of Cartersville, at the corner of Joe Frank Harris Parkway SE and E Felton Road. The Subject Property is identified by Assessor's Parcel Numbers: C063-0003-011.

On the day of the site reconnaissance, the Subject Property was clear of any construction activity. The convenience store was vacant, minus shelving, coolers and some other appliance associated with convenience stores (coffee maker). The Subject Property did operate as a fueling station, and the fuel pumps have since been removed from the property. The convenience store was built in 1987 and is approximately 3,168 square feet in size. The convenience store is rectangular in shape in the east-southeast end of the property. The awning extends northwest to the former fuel pump islands that were situated in the center-west part of the property. An addition to the convenience store, a garage area, extends to the northeast from the north side of the building. Access to the Subject Property is provided at three locations, one in the southwest corner of the Subject Property along Joe Frank Harris Parkway SE, and two located side-by-side at the northeast corner of the Subject Property along E Felton Road. The driveway area is asphalt with some cracking and vegetation growth. There was some staining on the concrete near the former location of the fuel pumps. Stormwater drainage features are located to the southwest of the convenience store near the south property line, and near the northeast corner of the building. The Client plans to develop a Del Taco restaurant on the Subject Property.

SITE LOCATION PROPOSED DEL TACO 898 JOE FRANK HARRIS PARKWAY SE CARTERSVILLE, GEORGIA

JOB NO: 44-19241

Note

Site boundary and features shown are approximate only. Drawing composed from field notes and observations only.