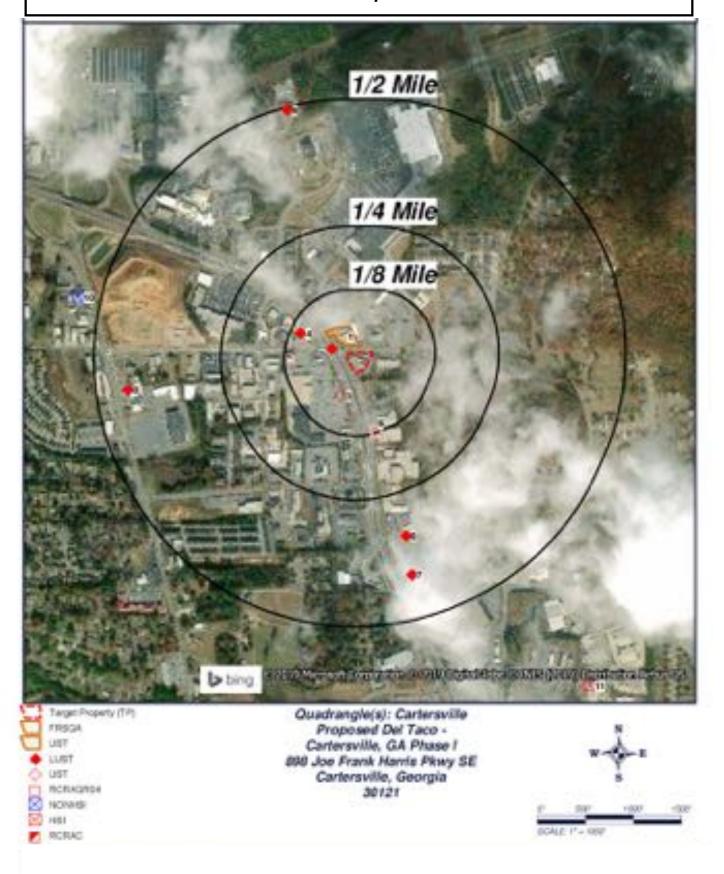

#### 4.5 REVIEW OF GEOSEARCH RADIUS MAP REPORT

The GEOServices, LLC review of the GeoSearch Radius Report (the complete GeoSearch Radius Map Report is included in Appendix C) found one environmental record for the Subject Property. The Leaking Underground Storage Tanks (LUSTs) and Registered Underground Storage Tanks associated with Site 2 on the Radius Report at 899 Joe Frank Harris Parkway is actually a typo and associated with the LUST/RSTs reported at the Subject Property at 898 Joe Frank Harris Parkway. Two LUST incidents were reported at the Subject Property, one in January 1994, which received a No Further Action (NFA) dated in May 2004, and another in July 2016, which received an NFA dated September 14, 2016. The RSTs reported on site have since been removed from the ground in April 2016. The reviewed NFA letter from the

Georgia's Department of Natural Resources, Environmental Protection Division is attached in Appendix B. It is the opinion of the E.P. that the testing done by the State of Georgia and the NFA letter allow the LUST/RSTs reported on-site to not be considered a REC.

The Radius Report reported four (4) environmental records within a quarter-mile distance of the Subject Property. Three (3) of the site are reported LUST/RST sites, all of which received NFAs from the State of Georgia for the reported LUST incidents, and RSTs have either been removed from the ground or are currently operating in compliance. Furthermore, these sites are equal in elevation or at a lower elevation than the Subject Property. There is a reported Resource Conservation & Recovery Act (RCRA) – Generator located to the south and at a higher elevation to the Subject Property. Candy Apple Custom II Inc., an automotive body, paint, and interior repair and maintenance business, is a conditionally-exempt small quantity generator of ignitable waste and non-halogenated solvents. There has been one informal violation reported, but no corrective actions required.

It is the opinion of the E.P. that the above-mentioned sites are not considered off-site RECs and should not pose a material threat to the Subject Property. No other sites were listed that should impact the Subject Property.