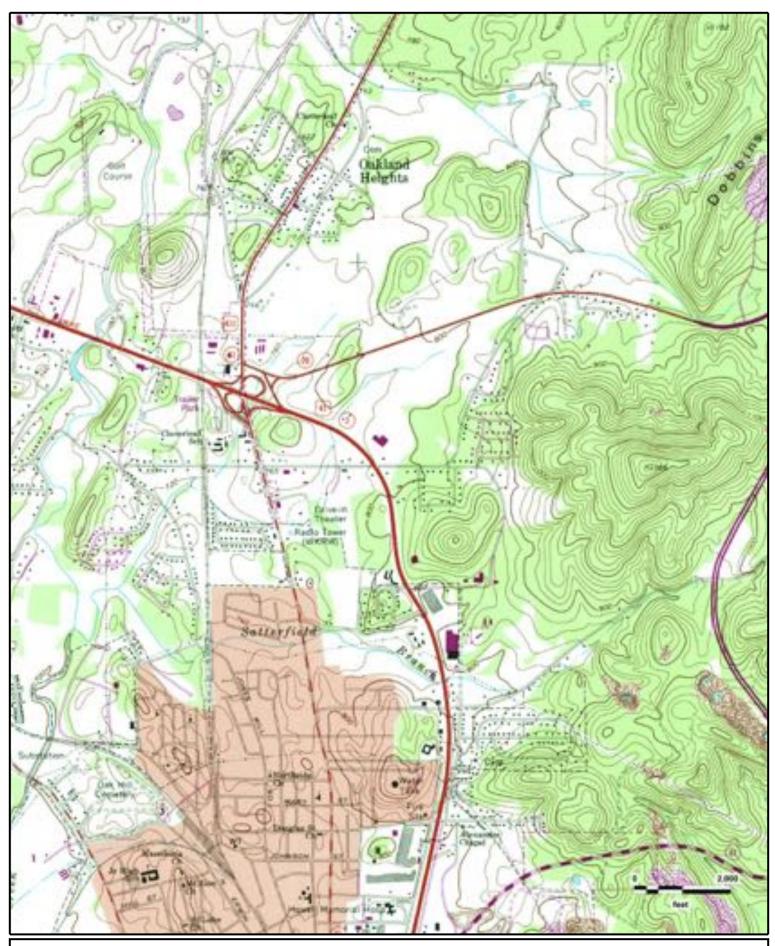

SITE LOCATION PROPOSED DEL TACO 898 JOE FRANK HARRIS PARKWAY SE CARTERSVILLE, GEORGIA

JOB NO: 44-19241

Note

Site boundary and features shown are approximate only. Drawing composed from field notes and observations only.

|  | SCALE:      | NTS       |
|--|-------------|-----------|
|  | CHECKED BY: | MK        |
|  | DRAWN BY:   | PLS       |
|  | DATE:       | 3/22/2019 |
|  |             |           |

SITE LOCATION PROPOSED DEL TACO 898 JOE FRANK HARRIS PARKWAY SE CARTERSVILLE, GEORGIA