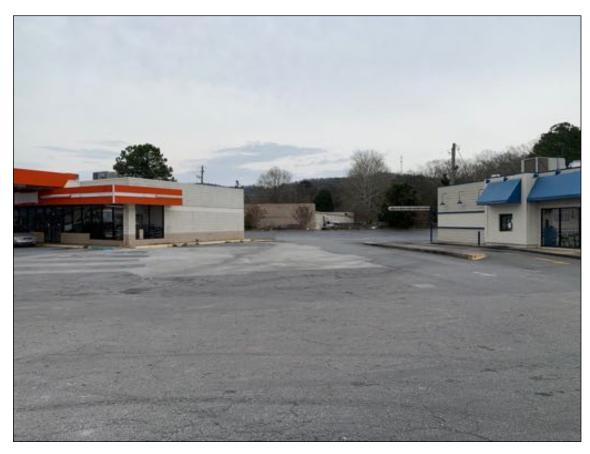

On the day of the site reconnaissance, the Subject Property was clear of any construction activity. The convenience store was vacant, minus shelving, coolers and some other appliance associated with convenience stores (coffee maker). The Subject Property did operate as a fueling station, and the fuel pumps have since been removed from the property. The convenience store was built in 1987 and is approximately 3,168 square feet in size. The convenience store is rectangular in shape in the east-southeast end of the property. The awning extends northwest to the former fuel pump islands that were situated in the center-west part of the property. An addition to the convenience store, a garage area, extends to the northeast from the north side of the building. Access to the Subject Property is provided at three locations, one in the southwest corner of the Subject Property along Joe Frank Harris Parkway SE, and two located side-by-side at the northeast corner of the Subject Property along E Felton Road. The driveway area is asphalt with some cracking and vegetation growth. There was some staining on the concrete near the former location of the fuel pumps. Stormwater drainage features are located to the southwest of the convenience store near the south property line, and near the northeast corner of the building. The Client plans to develop a Del Taco restaurant on the Subject Property.

#### Northerly View:

The Subject Property is bordered to the north by E Felton Road, followed by a BP and Circle K fueling station/convenience store and a commercial building (currently cell phone repair), followed by Johnboy's Home Cooking restaurant, followed by a strip mall with a Badock Home Furniture, Dollar General and USPS.