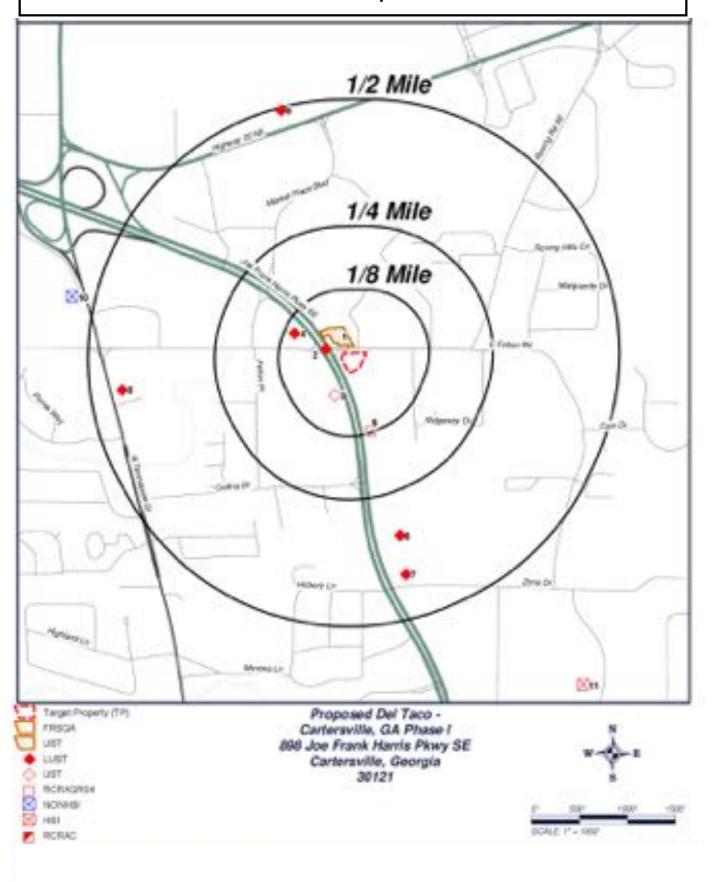

#### 4.5 REVIEW OF GEOSEARCH RADIUS MAP REPORT

The GEOServices, LLC review of the GeoSearch Radius Report (the complete GeoSearch Radius Map Report is included in Appendix C) found one environmental record for the Subject Property. The Leaking Underground Storage Tanks (LUSTs) and Registered Underground Storage Tanks associated with Site 2 on the Radius Report at 899 Joe Frank Harris Parkway is actually a typo and associated with the LUST/RSTs reported at the Subject Property at 898 Joe Frank Harris Parkway. Two LUST incidents were reported at the Subject Property, one in January 1994, which received a No Further Action (NFA) dated in May 2004, and another in July 2016, which received an NFA dated September 14, 2016. The RSTs reported on site have since been removed from the ground in April 2016. The reviewed NFA letter from the

Georgia's Department of Natural Resources, Environmental Protection Division is attached in Appendix B. It is the opinion of the E.P. that the testing done by the State of Georgia and the NFA letter allow the LUST/RSTs reported on-site to not be considered a REC.

The Radius Report reported four (4) environmental records within a quarter-mile distance of the Subject Property. Three (3) of the site are reported LUST/RST sites, all of which received NFAs from the State of Georgia for the reported LUST incidents, and RSTs have either been removed from the ground or are currently operating in compliance. Furthermore, these sites are equal in elevation or at a lower elevation than the Subject Property. There is a reported Resource Conservation & Recovery Act (RCRA) – Generator located to the south and at a higher elevation to the Subject Property. Candy Apple Custom II Inc., an automotive body, paint, and interior repair and maintenance business, is a conditionally-exempt small quantity generator of ignitable waste and non-halogenated solvents. There has been one informal violation reported, but no corrective actions required.

It is the opinion of the E.P. that the above-mentioned sites are not considered off-site RECs and should not pose a material threat to the Subject Property. No other sites were listed that should impact the Subject Property.