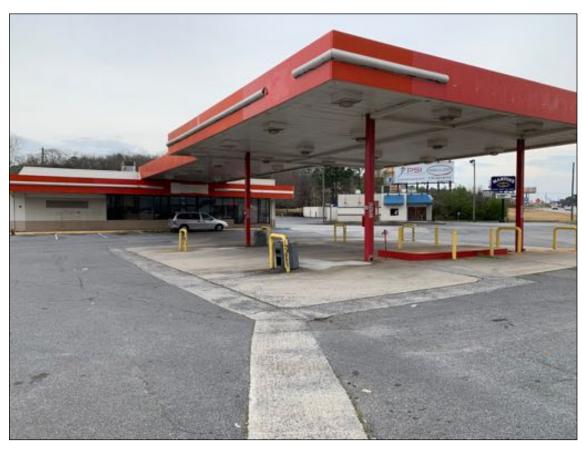

On the day of the site reconnaissance, the Subject Property was clear of any construction activity. The convenience store was vacant, minus shelving, coolers and some other appliance associated with convenience stores (coffee maker). The Subject Property did operate as a fueling station, and the fuel pumps have since been removed from the property. The convenience store was built in 1987 and is approximately 3,168 square feet in size. The convenience store is rectangular in shape in the east-southeast end of the property. The awning extends northwest to the former fuel pump islands that were situated in the center-west part of the property. An addition to the convenience store, a garage area, extends to the northeast from the north side of the building. Access to the Subject Property is provided at three locations, one in the southwest corner of the Subject Property along Joe Frank Harris Parkway SE, and two located side-by-side at the northeast corner of the Subject Property along E Felton Road. The driveway area is asphalt with some cracking and vegetation growth. There was some staining on the concrete near the former location of the fuel pumps. Stormwater drainage features are located to the southwest of the convenience store near the south property line, and near the northeast corner of the building. The Client plans to develop a Del Taco restaurant on the Subject Property.

### SITE PHOTOGRAPHS

Looking west along the north side property line (E Felton Road)

Looking south from the north property line at the fuel pump island and convenience store

Looking east along the north side property line (E Felton Road)

Looking west from the northwest corner of the Subject Property at vicinity  ${\sf V}$ 

Looking south along the west side property line (Joe Frank Harris Parkway SE)

Looking north along the west side property line (Joe Frank Harris Parkway SE)

Looking east along the south side property line (abuts Martin's Restaurant)

Looking west along the south side property line

Looking at conditioning unit and back entrances at the northeast corner of the convenience store

Looking north/northeast along the east side property line (abuts A Plus Cleaners & Alterations)

Looking west along the north side property line from northeast corner of the property

Looking at the former fuel pump island located on the Subject Property