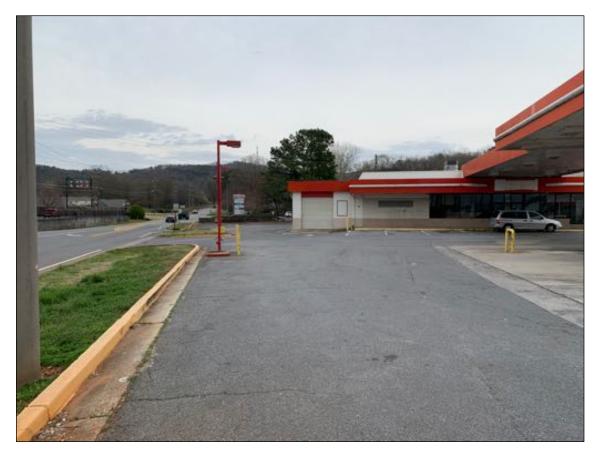

#### Northerly View:

The Subject Property is bordered to the north by E Felton Road, followed by a BP and Circle K fueling station/convenience store and a commercial building (currently cell phone repair), followed by Johnboy's Home Cooking restaurant, followed by a strip mall with a Badock Home Furniture, Dollar General and USPS.

Looking west from the northwest corner of the Subject Property at vicinity  ${\sf V}$ 

Looking south along the west side property line (Joe Frank Harris Parkway SE)

Looking north along the west side property line (Joe Frank Harris Parkway SE)

Looking north/northeast along the east side property line (abuts A Plus Cleaners & Alterations)

Looking west along the north side property line from northeast corner of the property

Looking at the former fuel pump island located on the Subject Property