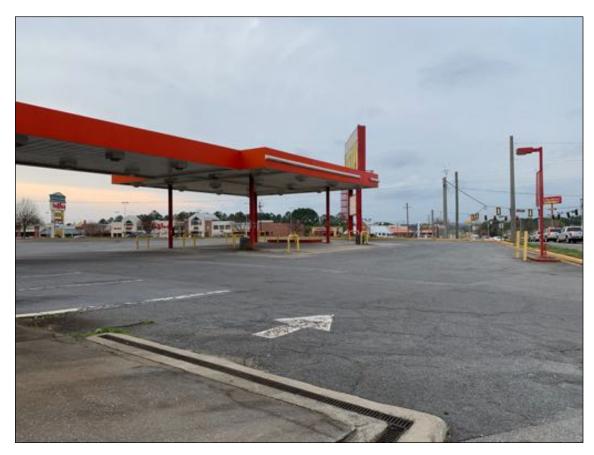

On the day of the site reconnaissance, the Subject Property was clear of any construction activity. The convenience store was vacant, minus shelving, coolers and some other appliance associated with convenience stores (coffee maker). The Subject Property did operate as a fueling station, and the fuel pumps have since been removed from the property. The convenience store was built in 1987 and is approximately 3,168 square feet in size. The convenience store is rectangular in shape in the east-southeast end of the property. The awning extends northwest to the former fuel pump islands that were situated in the center-west part of the property. An addition to the convenience store, a garage area, extends to the northeast from the north side of the building. Access to the Subject Property is provided at three locations, one in the southwest corner of the Subject Property along Joe Frank Harris Parkway SE, and two located side-by-side at the northeast corner of the Subject Property along E Felton Road. The driveway area is asphalt with some cracking and vegetation growth. There was some staining on the concrete near the former location of the fuel pumps. Stormwater drainage features are located to the southwest of the convenience store near the south property line, and near the northeast corner of the building. The Client plans to develop a Del Taco restaurant on the Subject Property.

#### 3.8.1 Surface Conditions

No significant areas of staining or other unusual surface conditions were observed during the site reconnaissance. There was some staining near the location of the former fuel pumps located on the Subject Property. Most of the staining observed was limited to the concrete pad near the former fuel pumps.