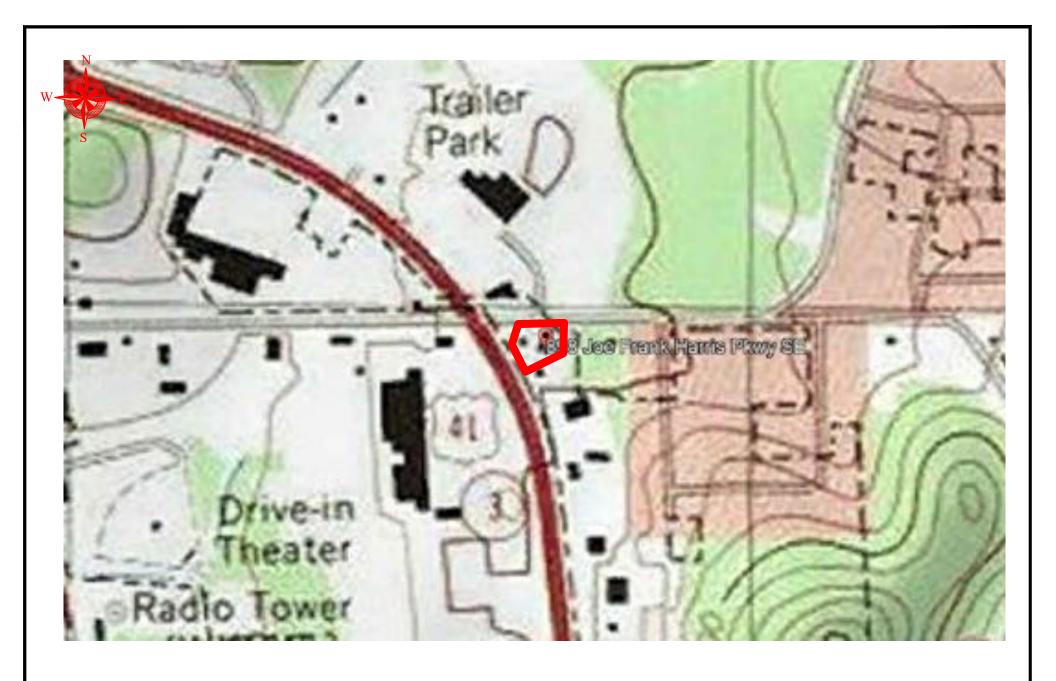

#### 1.1 FINDINGS

This report presents the results of the Phase I Environmental Site Assessment conducted by GEOServices, LLC of former fueling station and convenience store (now vacant) located at 898 Joe Frank Harris Parkway SE in Cartersville, Bartow County, Georgia (see Figure 1, Site Location Map). The Phase I assessment was undertaken at the request of JETZ Foods, LLC (Client) in accordance with GEOServices, LLC's Standard Terms and Conditions, as outlined in GEOServices, LLC's Letter of Intent/Authorization for Project Number 44-19241. The findings and conclusions of this investigation are based upon the review of historical site-use activities, contact with and records from governmental regulatory agencies, regulatory database searches, as well as a site reconnaissance and interviews with the client, site personnel, and possibly others who may know various aspects of the Subject Property.

#### SITE DESCRIPTION AND RECONNAISSANCE

The Subject Property consists of 0.77-acres of developed land located at 898 Joe Frank Harris Parkway SE in Cartersville, Bartow County, Georgia. The Subject Property is located to the north of the city of Cartersville, at the corner of Joe Frank Harris Parkway SE and E Felton Road. The Subject Property is identified by Assessor's Parcel Numbers: C063-0003-011.