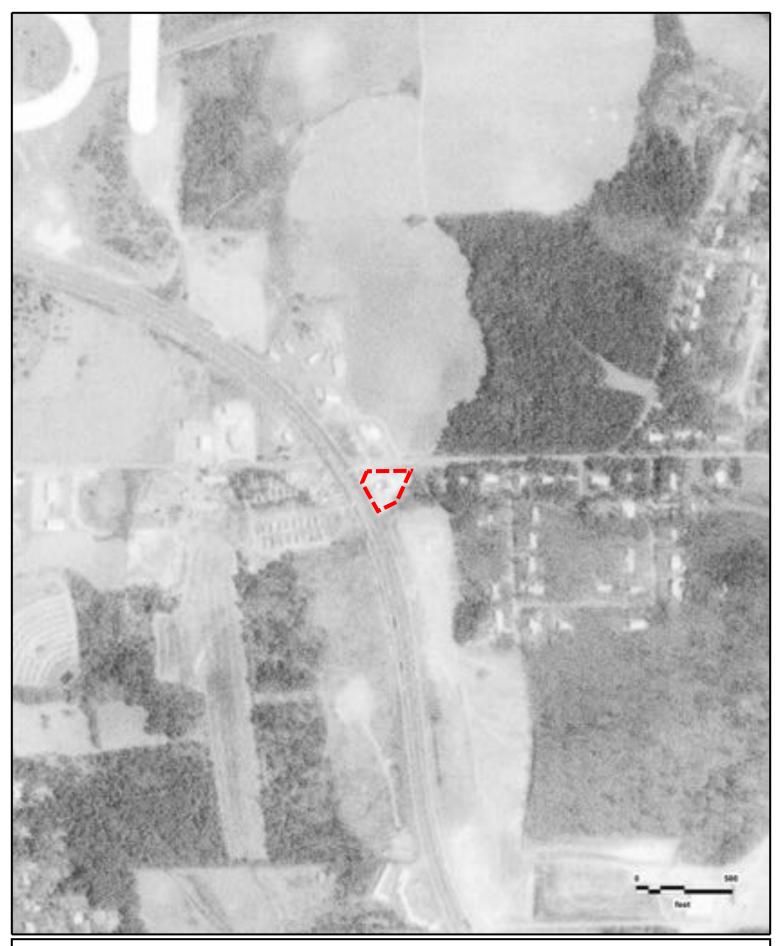

#### SITE DESCRIPTION AND RECONNAISSANCE

The Subject Property consists of 0.77-acres of developed land located at 898 Joe Frank Harris Parkway SE in Cartersville, Bartow County, Georgia. The Subject Property is located to the north of the city of Cartersville, at the corner of Joe Frank Harris Parkway SE and E Felton Road. The Subject Property is identified by Assessor's Parcel Numbers: C063-0003-011.

On the day of the site reconnaissance, the Subject Property was clear of any construction activity. The convenience store was vacant, minus shelving, coolers and some other appliance associated with convenience stores (coffee maker). The Subject Property did operate as a fueling station, and the fuel pumps have since been removed from the property. The convenience store was built in 1987 and is approximately 3,168 square feet in size. The convenience store is rectangular in shape in the east-southeast end of the property. The awning extends northwest to the former fuel pump islands that were situated in the center-west part of the property. An addition to the convenience store, a garage area, extends to the northeast from the north side of the building. Access to the Subject Property is provided at three locations, one in the southwest corner of the Subject Property along Joe Frank Harris Parkway SE, and two located side-by-side at the northeast corner of the Subject Property along E Felton Road. The driveway area is asphalt with some cracking and vegetation growth. There was some staining on the concrete near the former location of the fuel pumps. Stormwater drainage features are located to the southwest of the convenience store near the south property line, and near the northeast corner of the building. The Client plans to develop a Del Taco restaurant on the Subject Property.