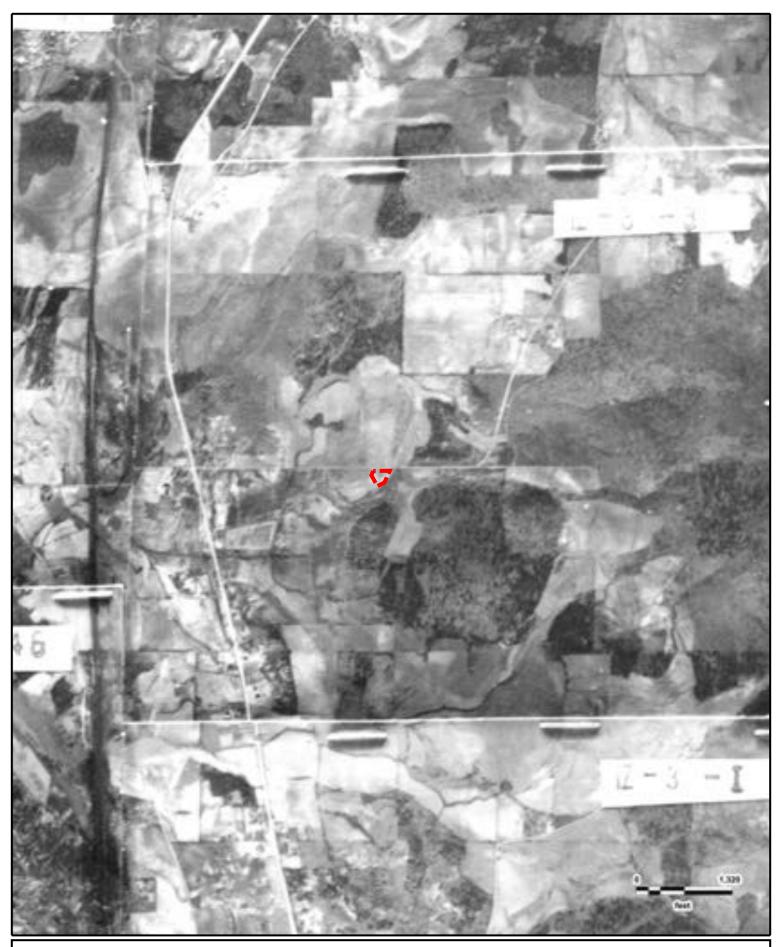

#### 4.1 HISTORICAL AERIAL PHOTOGRAPH AND U.S.G.S. TOPOGRAPHIC MAP REVIEW

GEOServices, LLC reviewed readily available and reasonably ascertainable aerial photographs and U.S.G.S. topographic maps of the area of the Subject Property. These aerial photographs and maps have been obtained from GeoSearch by GEOServices, LLC and copies are contained in Appendix D. Each aerial photograph was reviewed for the Subject Property and, where applicable, adjacent property use. Also, each photograph was reviewed to identify the presence of areas of dumping, staining, buildings, and/or aboveground storage tanks. Aerial photographs for the years of 1938, 1943, 1951, 1957, 1965, 1971, 1974, 1981, 1988, 1993, 2000, 2005, 2006, 2007, 2009, 2010, 2013, and 2015, and U.S.G.S. topographical maps for the years 1891, 1896, 1906, 1908, 1972, 1992, and 2014 were reviewed.

In the 1938, 1943 and 1951 aerial photographs, the Subject Property was agricultural land with forested areas to the south and east of the Subject Property. There were no structures in the vicinity. In the 1957 aerial photograph, there is a structure on the Subject Property, although the image is hard to see. The residential homes are visible to the east as well. The 1965 aerial photograph shows the Subject Property with a structure near the south end of the property. There were other developments in the vicinity to the north and west of the Subject Property. In the 1971 aerial photograph, the structure on the property seems to have expanded in size, and there were additional developments to the west of the Subject Property. There was no change to the Subject Property and the vicinity in the 1974 aerial photograph. In the 1981 aerial photograph, the Subject Property remains the same and there are a number of developments visible in the vicinity to the south of the Subject Property. The structure on the Subject Property changes in the 1988 aerial photograph to two structures, one in the center-northwest of the property and the other situation in the south east corner of the property, likely a convenience store and fuel pump island. In the vicinity, Ingles Market to the west is visible. The 1993 aerial photograph shows no changes to the Subject Property, and there are more developments in the vicinity to the west and south of the Subject Property. In the 2000 aerial photograph, the awning/canopy structure connection the convenience store and the fuel pump island are visible. There were additional developments in the vicinity to the north of the Subject Property. The aerial photographs for 2005 and 2006 show no changes to the Subject Property and vicinity. In the 2007 aerial photograph, the garage attached to the north side of the building is visible. The Subject Property and vicinity remain the same through the remaining aerial photographs of 2009, 2010, 2013 and 2015. No recognized environmental conditions, de minimis conditions, historical or controlled recognized environmental conditions were identified during this review.

The topographical maps show no structures on the Subject Property going back to the 1891 topographical map. A structure was first plotted on the Subject Property in the 1972 topographical map. No recognized environmental conditions, de minimis conditions, historical or controlled recognized environmental conditions were identified.