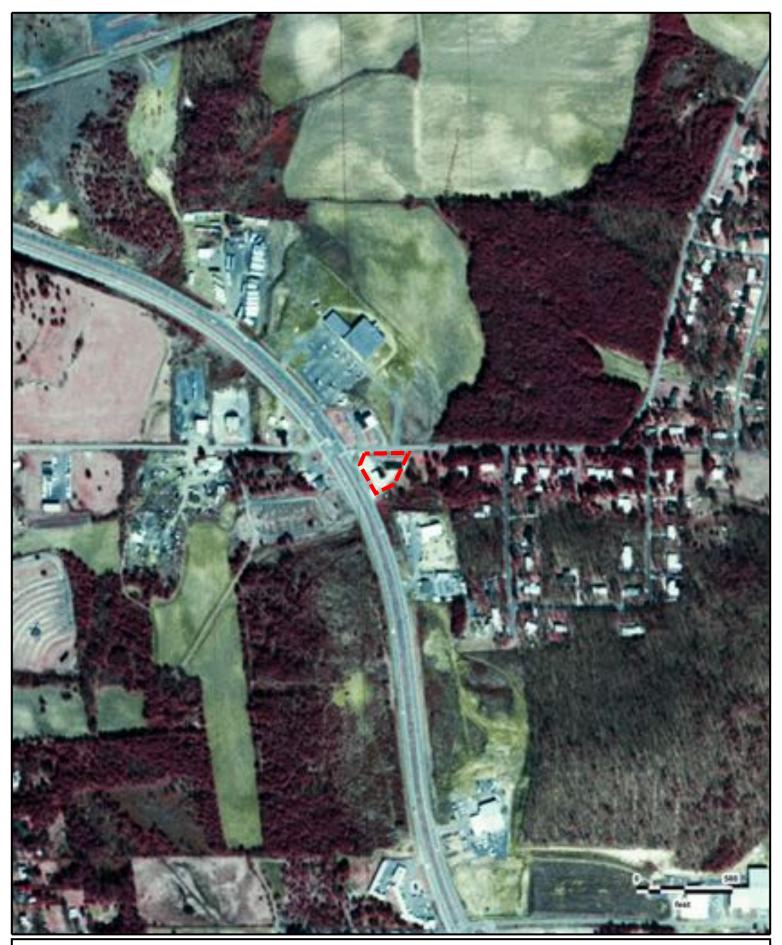

#### SITE DESCRIPTION AND RECONNAISSANCE

The Subject Property consists of 0.77-acres of developed land located at 898 Joe Frank Harris Parkway SE in Cartersville, Bartow County, Georgia. The Subject Property is located to the north of the city of Cartersville, at the corner of Joe Frank Harris Parkway SE and E Felton Road. The Subject Property is identified by Assessor's Parcel Numbers: C063-0003-011.

On the day of the site reconnaissance, the Subject Property was clear of any construction activity. The convenience store was vacant, minus shelving, coolers and some other appliance associated with convenience stores (coffee maker). The Subject Property did operate as a fueling station, and the fuel pumps have since been removed from the property. The convenience store was built in 1987 and is approximately 3,168 square feet in size. The convenience store is rectangular in shape in the east-southeast end of the property. The awning extends northwest to the former fuel pump islands that were situated in the center-west part of the property. An addition to the convenience store, a garage area, extends to the northeast from the north side of the building. Access to the Subject Property is provided at three locations, one in the southwest corner of the Subject Property along Joe Frank Harris Parkway SE, and two located side-by-side at the northeast corner of the Subject Property along E Felton Road. The driveway area is asphalt with some cracking and vegetation growth. There was some staining on the concrete near the former location of the fuel pumps. Stormwater drainage features are located to the southwest of the convenience store near the south property line, and near the northeast corner of the building. The Client plans to develop a Del Taco restaurant on the Subject Property.