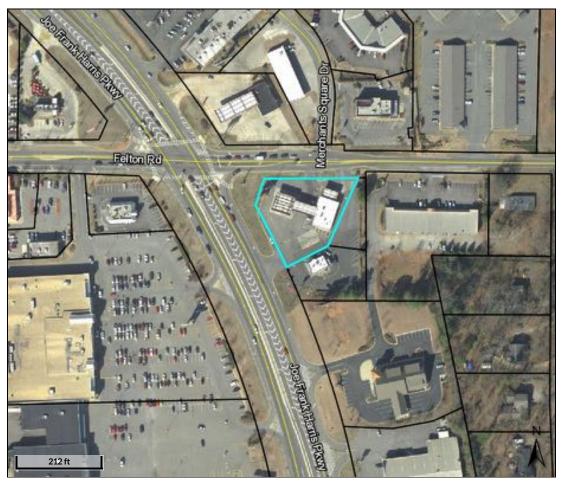

#### SITE DESCRIPTION AND RECONNAISSANCE

The Subject Property consists of 0.77-acres of developed land located at 898 Joe Frank Harris Parkway SE in Cartersville, Bartow County, Georgia. The Subject Property is located to the north of the city of Cartersville, at the corner of Joe Frank Harris Parkway SE and E Felton Road. The Subject Property is identified by Assessor's Parcel Numbers: C063-0003-011.

#### Northerly View:

The Subject Property is bordered to the north by E Felton Road, followed by a BP and Circle K fueling station/convenience store and a commercial building (currently cell phone repair), followed by Johnboy's Home Cooking restaurant, followed by a strip mall with a Badock Home Furniture, Dollar General and USPS.

#### Easterly View:

The Subject Property is bordered to the east A Plus Cleaners and Alterations, followed by residential homes along E Felton Road, Latimer Road, and Oriole Drive.

#### Southerly View:

The Subject Property is bordered to the south by Martin's Restaurant, followed by vacant land, followed by Renasant Bank, followed by Gerber Collision & Glass and Candy Apple Custom Collision, all along Joe Frank Harris Parkway SE.

#### Westerly View:

The Subject Property is bordered to the west by Joe Frank Harris Parkway SE, followed by a Captain D's restaurant and parking area for Ingles Market, followed by a Hooters restaurant, followed by commercial office buildings.