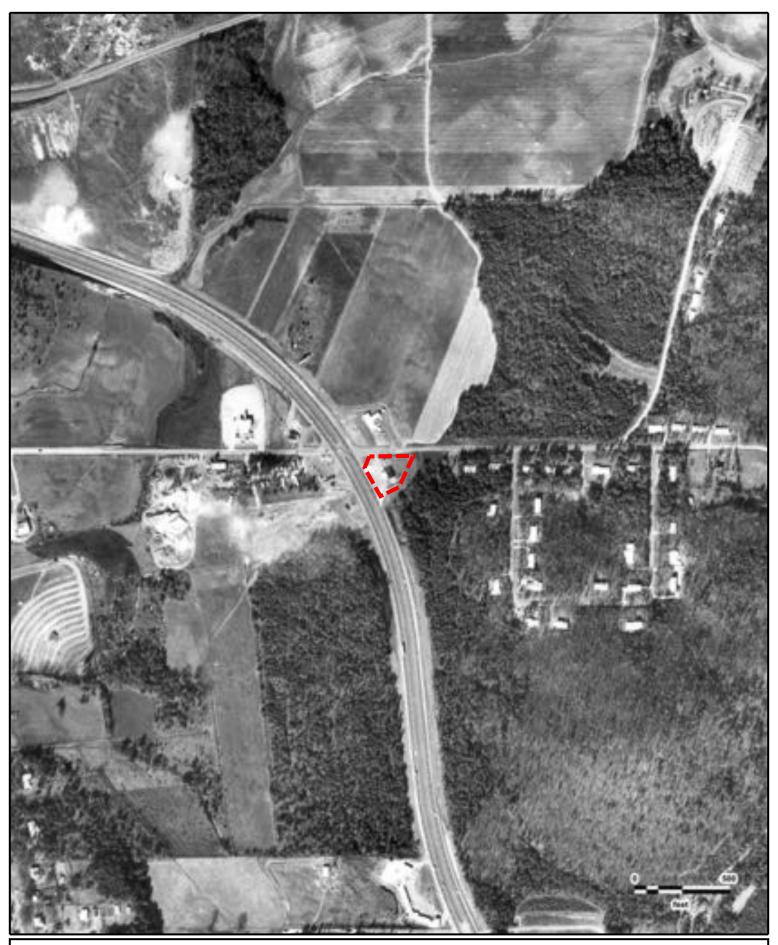

#### SITE DESCRIPTION AND RECONNAISSANCE

The Subject Property consists of 0.77-acres of developed land located at 898 Joe Frank Harris Parkway SE in Cartersville, Bartow County, Georgia. The Subject Property is located to the north of the city of Cartersville, at the corner of Joe Frank Harris Parkway SE and E Felton Road. The Subject Property is identified by Assessor's Parcel Numbers: C063-0003-011.

SITE LOCATION PROPOSED DEL TACO 898 JOE FRANK HARRIS PARKWAY SE CARTERSVILLE, GEORGIA

JOB NO: 44-19241

Note

Site boundary and features shown are approximate only. Drawing composed from field notes and observations only.