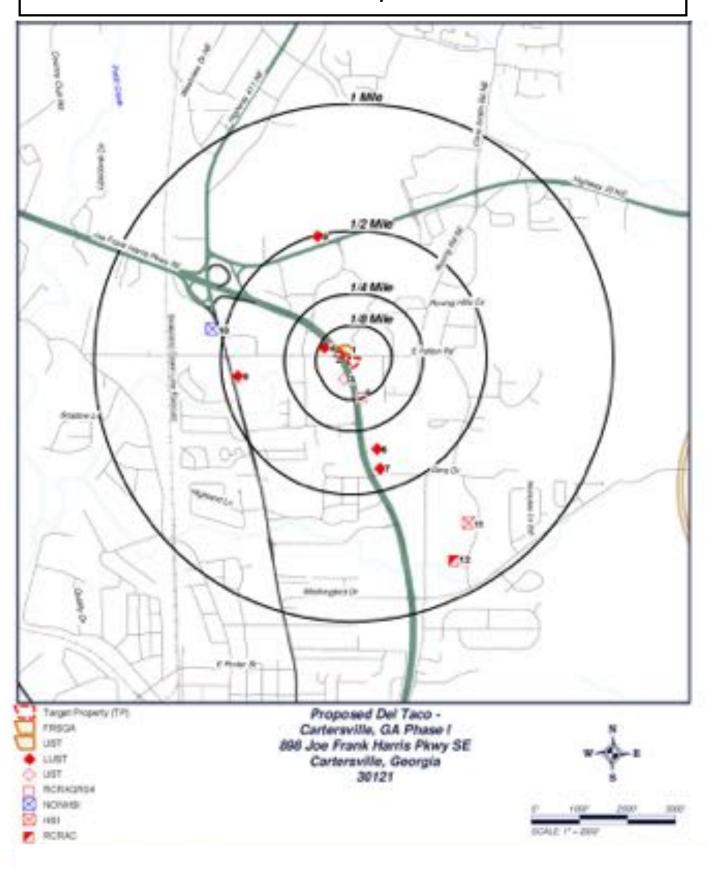

#### 4.5 REVIEW OF GEOSEARCH RADIUS MAP REPORT

The GEOServices, LLC review of the GeoSearch Radius Report (the complete GeoSearch Radius Map Report is included in Appendix C) found one environmental record for the Subject Property. The Leaking Underground Storage Tanks (LUSTs) and Registered Underground Storage Tanks associated with Site 2 on the Radius Report at 899 Joe Frank Harris Parkway is actually a typo and associated with the LUST/RSTs reported at the Subject Property at 898 Joe Frank Harris Parkway. Two LUST incidents were reported at the Subject Property, one in January 1994, which received a No Further Action (NFA) dated in May 2004, and another in July 2016, which received an NFA dated September 14, 2016. The RSTs reported on site have since been removed from the ground in April 2016. The reviewed NFA letter from the

Georgia's Department of Natural Resources, Environmental Protection Division is attached in Appendix B. It is the opinion of the E.P. that the testing done by the State of Georgia and the NFA letter allow the LUST/RSTs reported on-site to not be considered a REC.

The Radius Report reported four (4) environmental records within a quarter-mile distance of the Subject Property. Three (3) of the site are reported LUST/RST sites, all of which received NFAs from the State of Georgia for the reported LUST incidents, and RSTs have either been removed from the ground or are currently operating in compliance. Furthermore, these sites are equal in elevation or at a lower elevation than the Subject Property. There is a reported Resource Conservation & Recovery Act (RCRA) – Generator located to the south and at a higher elevation to the Subject Property. Candy Apple Custom II Inc., an automotive body, paint, and interior repair and maintenance business, is a conditionally-exempt small quantity generator of ignitable waste and non-halogenated solvents. There has been one informal violation reported, but no corrective actions required.

It is the opinion of the E.P. that the above-mentioned sites are not considered off-site RECs and should not pose a material threat to the Subject Property. No other sites were listed that should impact the Subject Property.