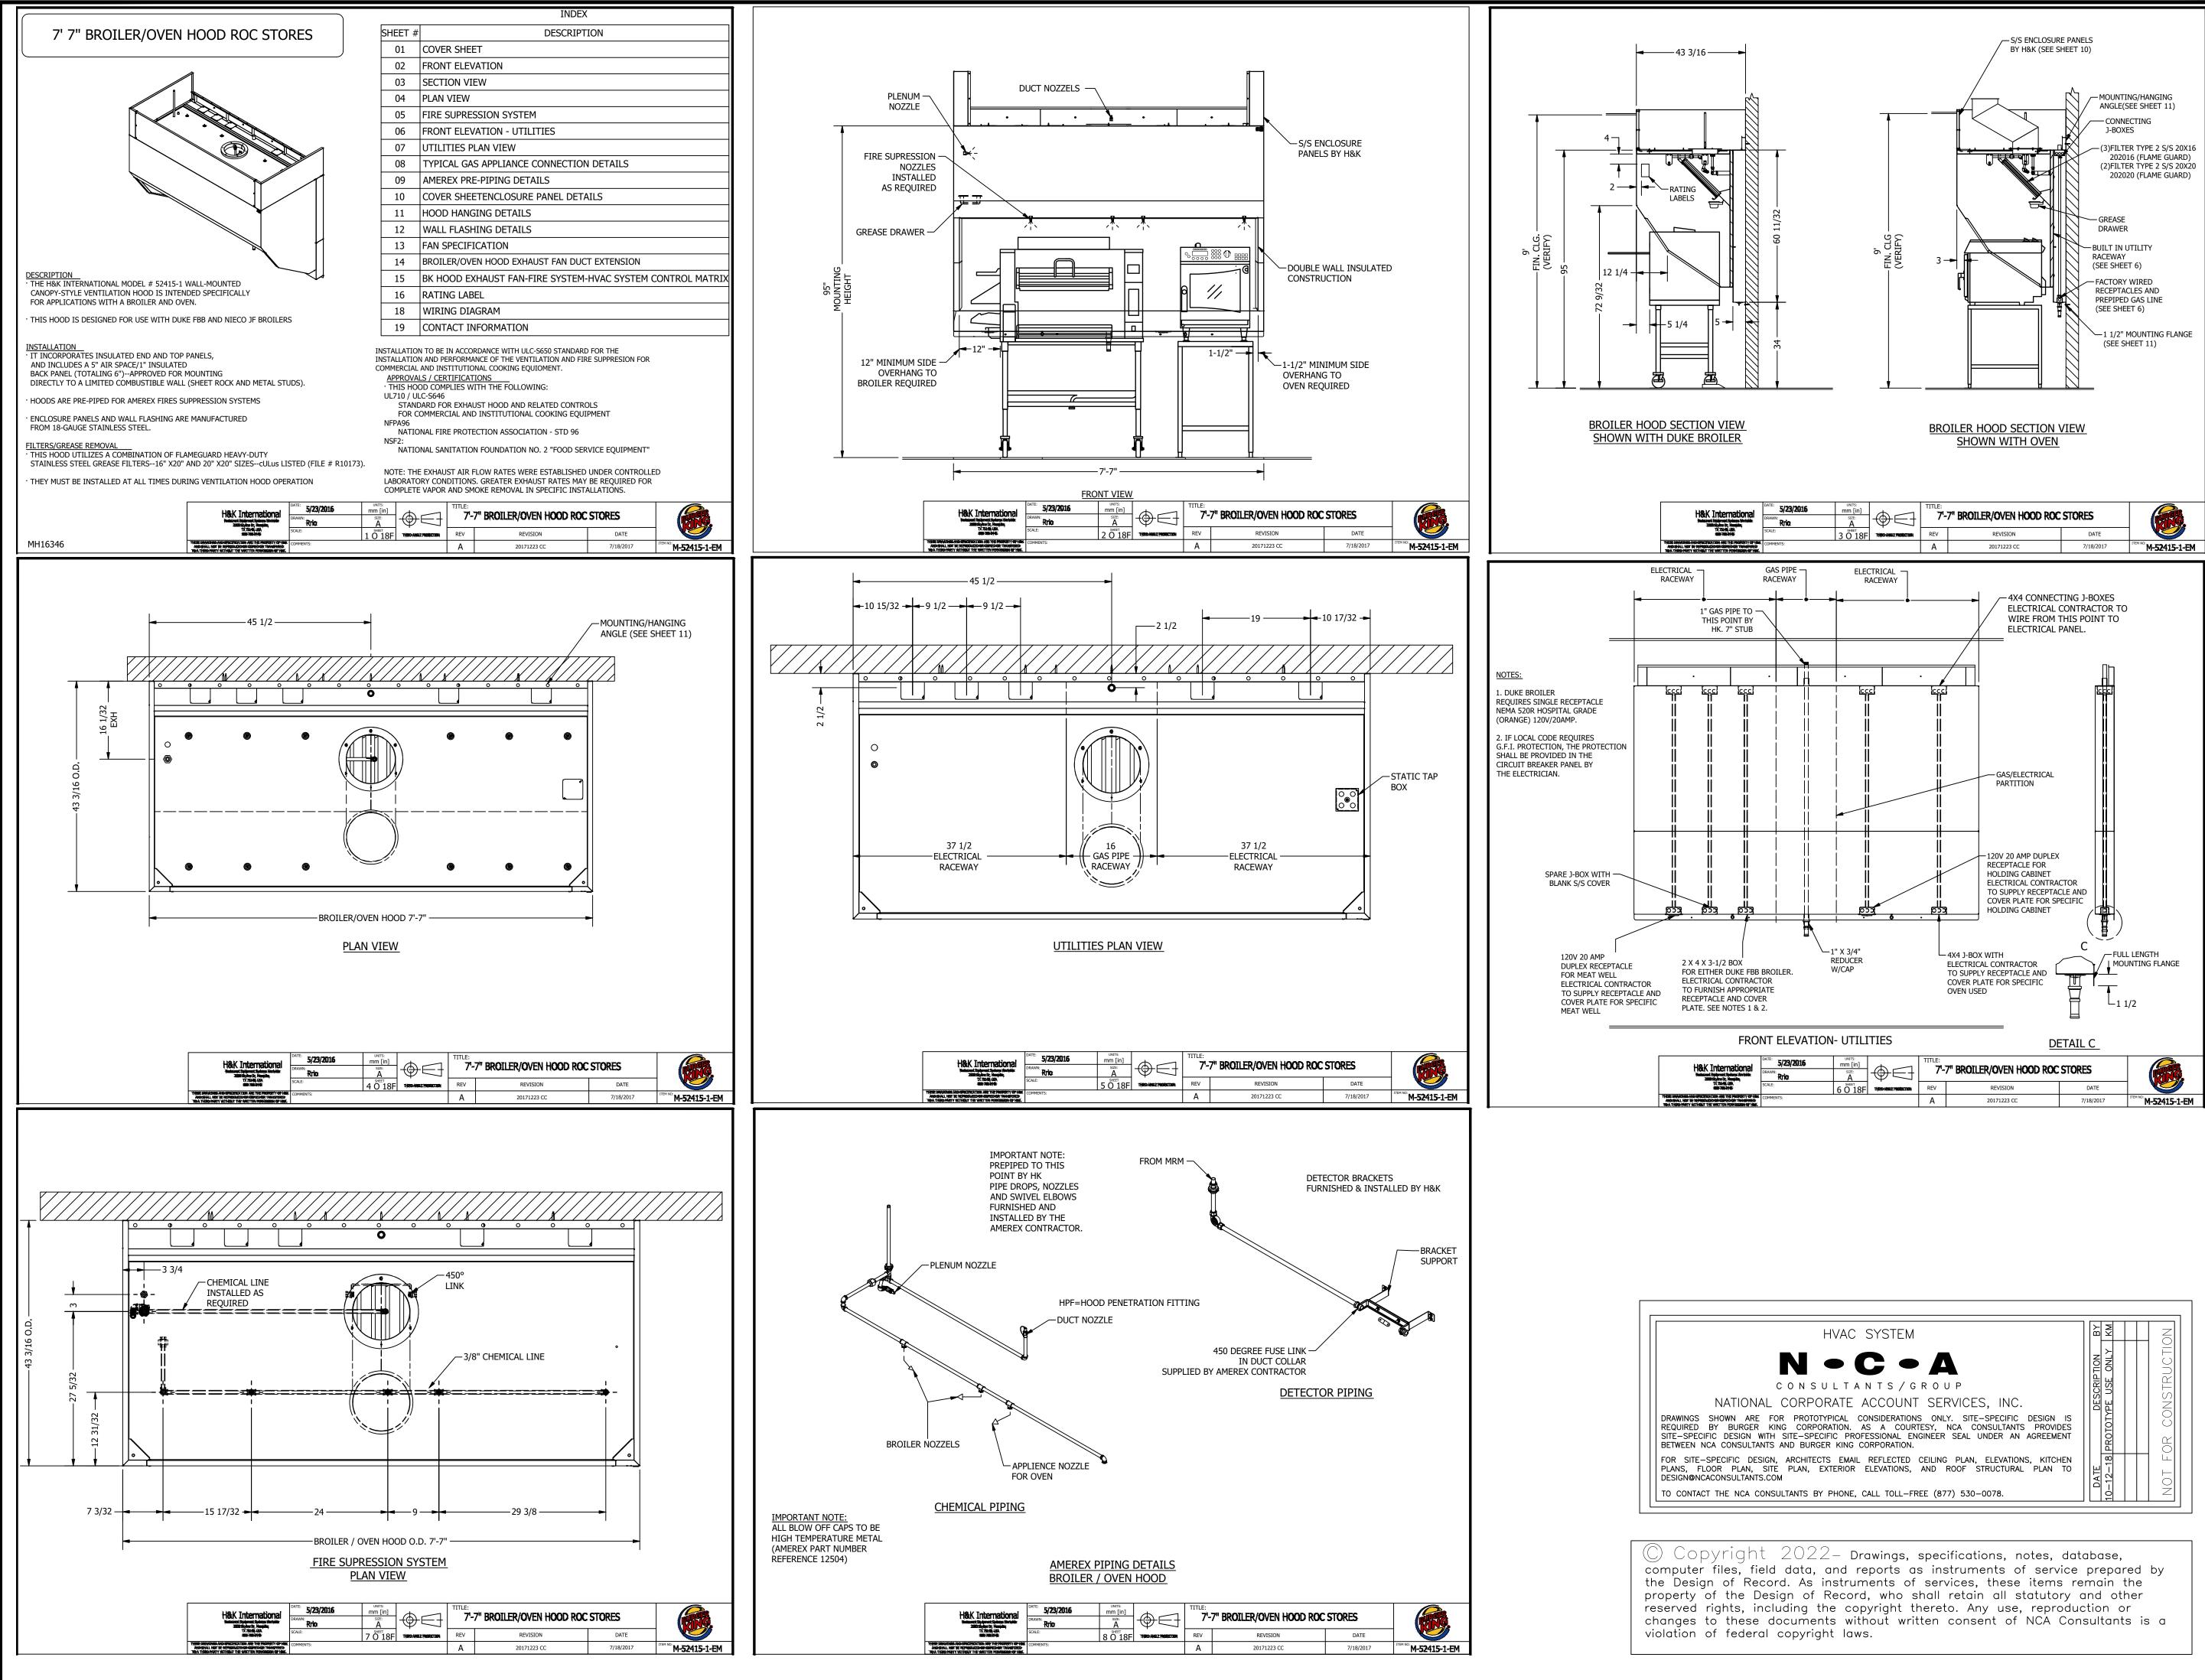

| HVAC SYSTEM                                                                                                                                                                                                                                                                                                                                                                                                                                     | B<br>KM                                         | Z                    |
|-------------------------------------------------------------------------------------------------------------------------------------------------------------------------------------------------------------------------------------------------------------------------------------------------------------------------------------------------------------------------------------------------------------------------------------------------|-------------------------------------------------|----------------------|
| <b>N</b> - <b>C</b> - <b>A</b><br>CONSULTANTS/GROUP<br>CORPORATE ACCOUNT SERVICES, INC.<br>R PROTOTYPICAL CONSIDERATIONS ONLY. SITE-SPECIFIC DESIGN IS<br>NG CORPORATION. AS A COURTESY, NCA CONSULTANTS PROVIDES<br>SITE-SPECIFIC PROFESSIONAL ENGINEER SEAL UNDER AN AGREEMENT<br>AND BURGER KING CORPORATION.<br>ARCHITECTS EMAIL REFLECTED CEILING PLAN, ELEVATIONS, KITCHEN<br>PLAN, EXTERIOR ELEVATIONS, AND ROOF STRUCTURAL PLAN TO<br>M | DATE DESCRIPTION<br>10-12-18 PROTOTYPE USE ONLY | NOT FOR CONSTRUCTION |
|                                                                                                                                                                                                                                                                                                                                                                                                                                                 |                                                 |                      |
|                                                                                                                                                                                                                                                                                                                                                                                                                                                 |                                                 |                      |