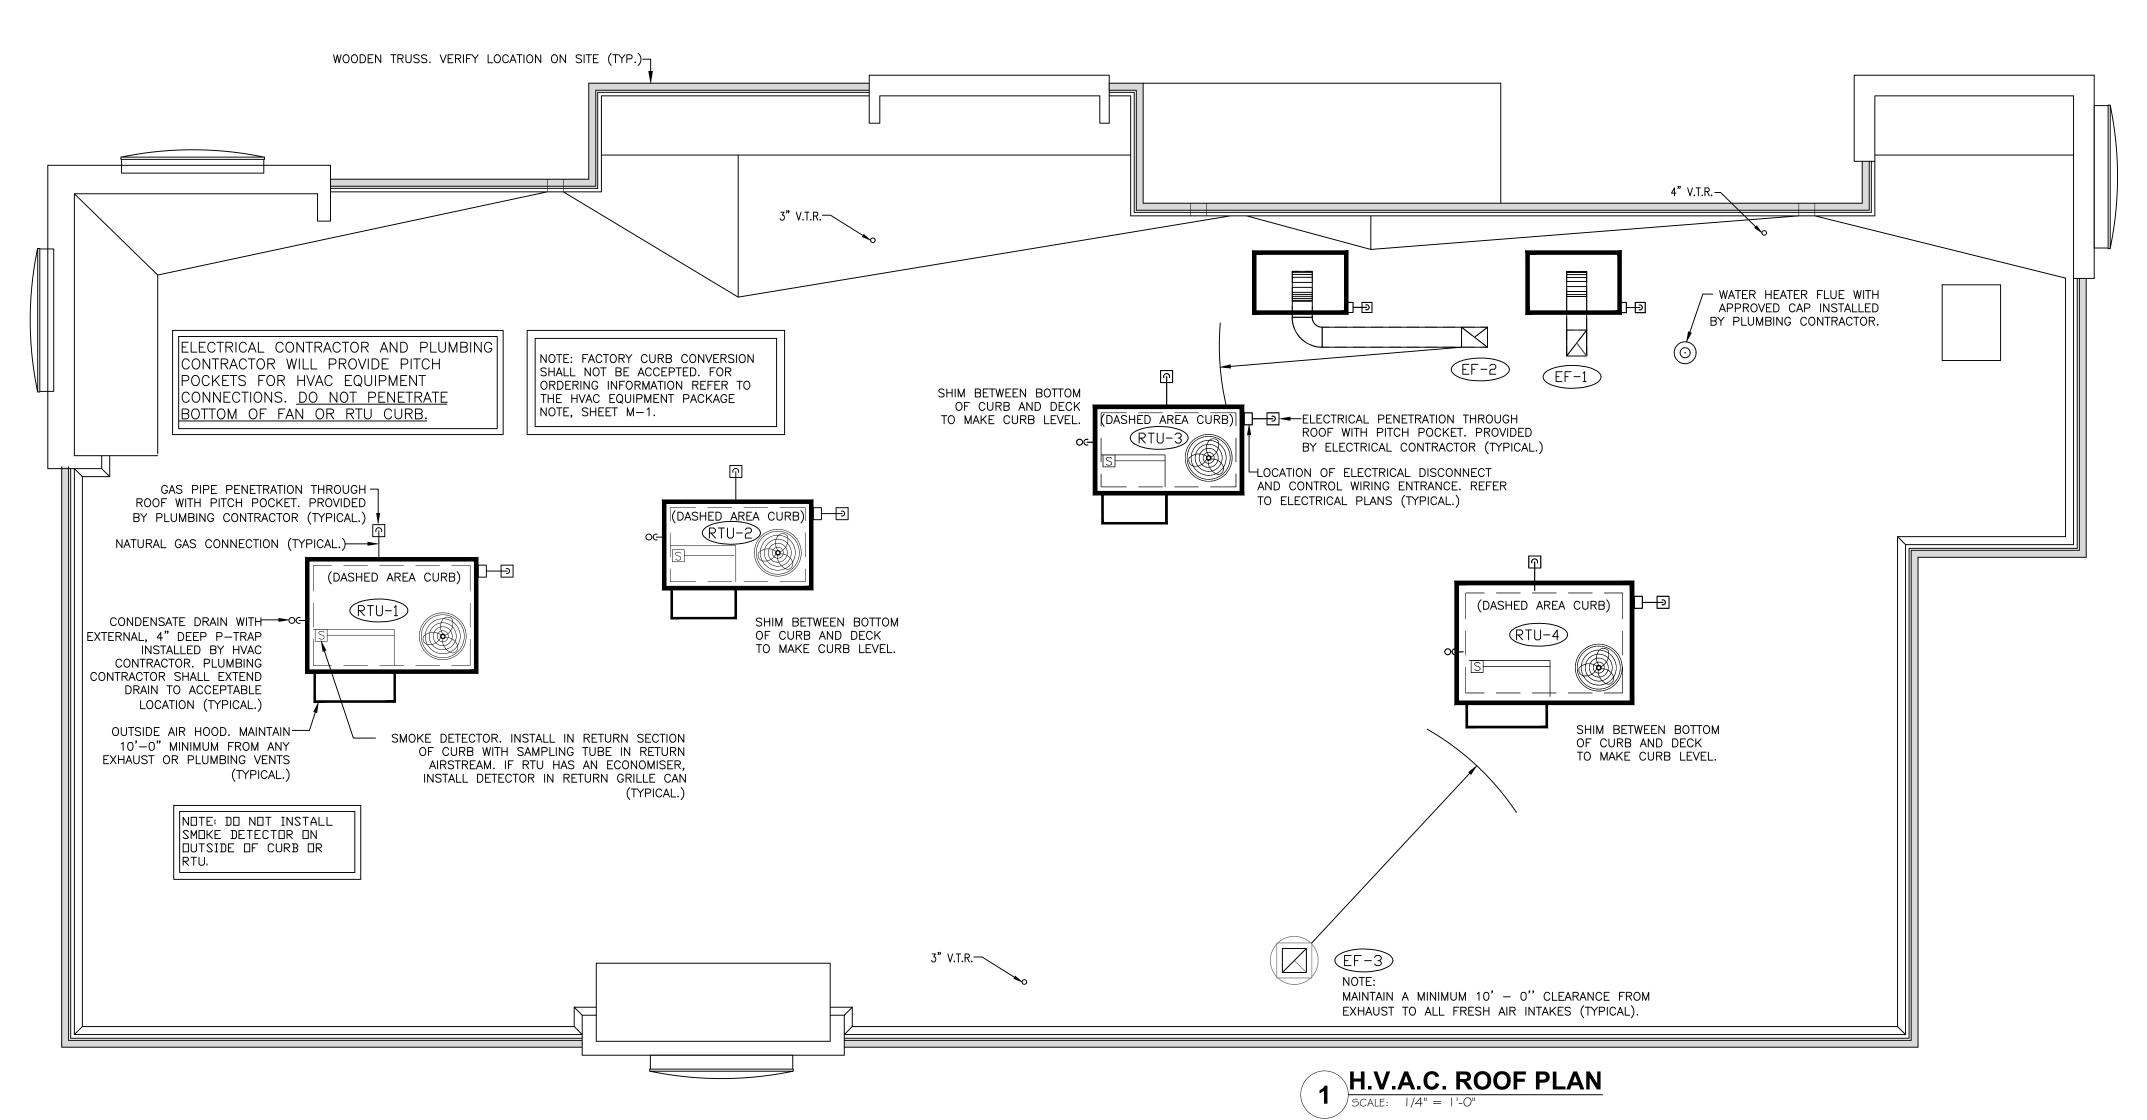

> the HVAC Contractor shall maintain distances from center of exhaust riser to the a/c unit curb as shown on this plan. Any discrepancies shall be reported immediately to the NCA Design Department at toll-free 877.530.0078 and the site—specific architect.

need for additional dimensions or clarifications.

Burger King Inc. Store # 30011 108 Egg Harbor Road Sewell, NJ 08080 Gloucester County

Project Name & Location:

Scale: As Noted

HVAC ROOF PLAN AND DETAILS Drawing Name: