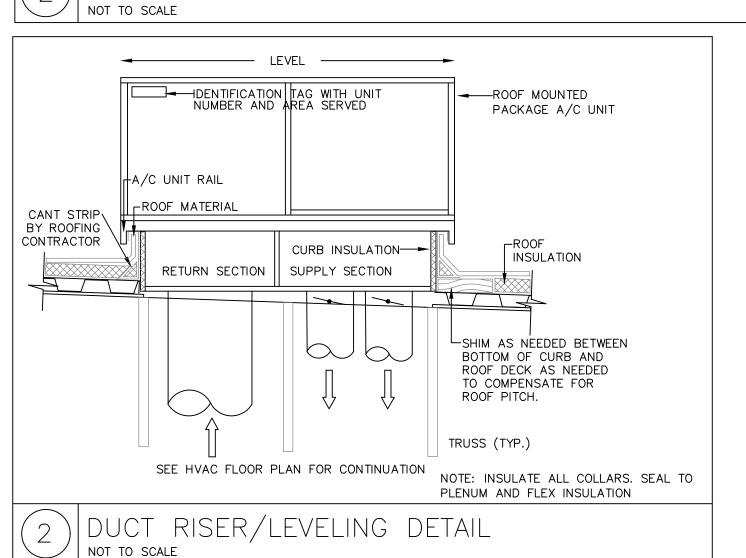

need for additional dimensions or clarifications.

Burger King Inc. Store # 30011 108 Egg Harbor Road Sewell, NJ 08080 Gloucester County

Project Name & Location:

Scale: As Noted

HVAC ROOF PLAN AND DETAILS Drawing Name: