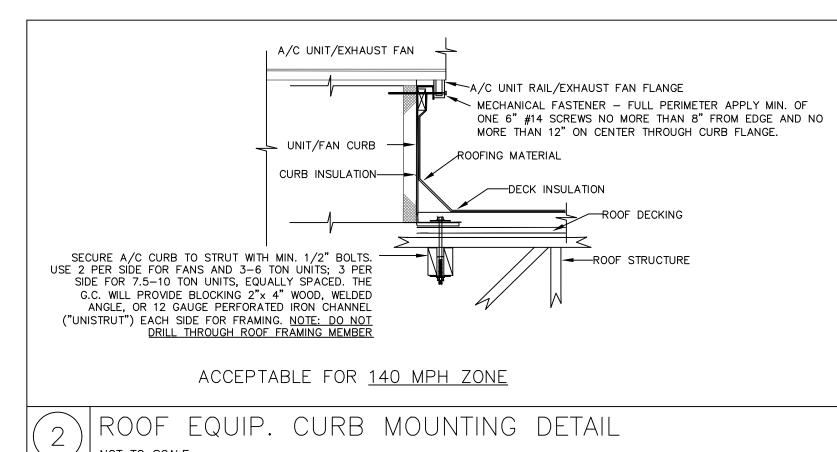

need for additional dimensions or clarifications.

Burger King Inc. Store # 30011 108 Egg Harbor Road Sewell, NJ 08080 Gloucester County

Project Name & Location:

Scale: As Noted

HVAC ROOF PLAN AND DETAILS Drawing Name: