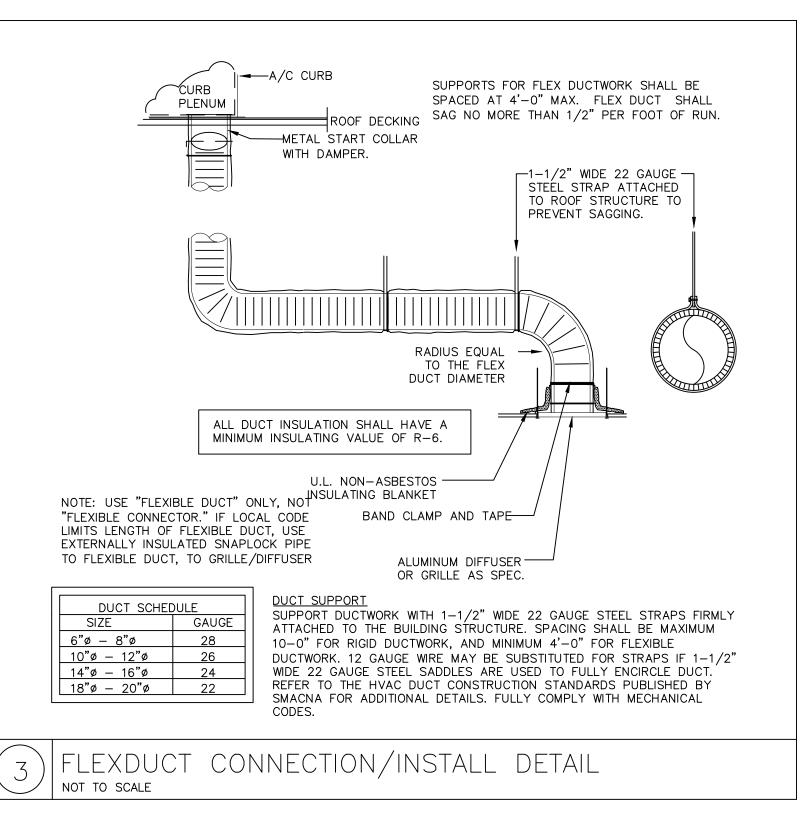

> the HVAC Contractor shall maintain distances from center of exhaust riser to the a/c unit curb as shown on this plan. Any discrepancies shall be reported immediately to the NCA Design Department at toll-free 877.530.0078 and the site—specific architect.