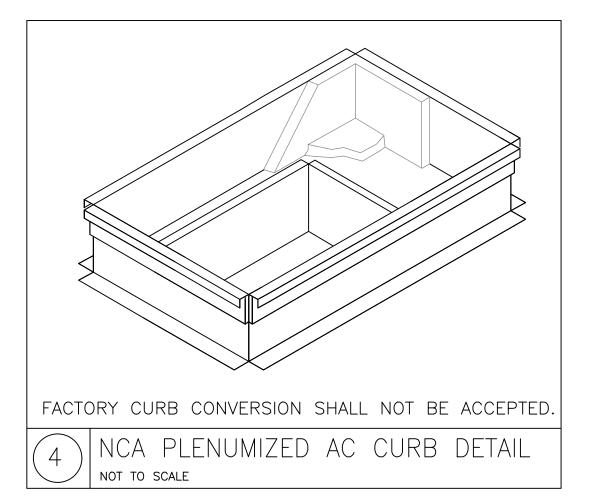

> the HVAC Contractor shall maintain distances from center of exhaust riser to the a/c unit curb as shown on this plan. Any discrepancies shall be reported immediately to the NCA Design Department at toll-free 877.530.0078 and the site—specific architect.