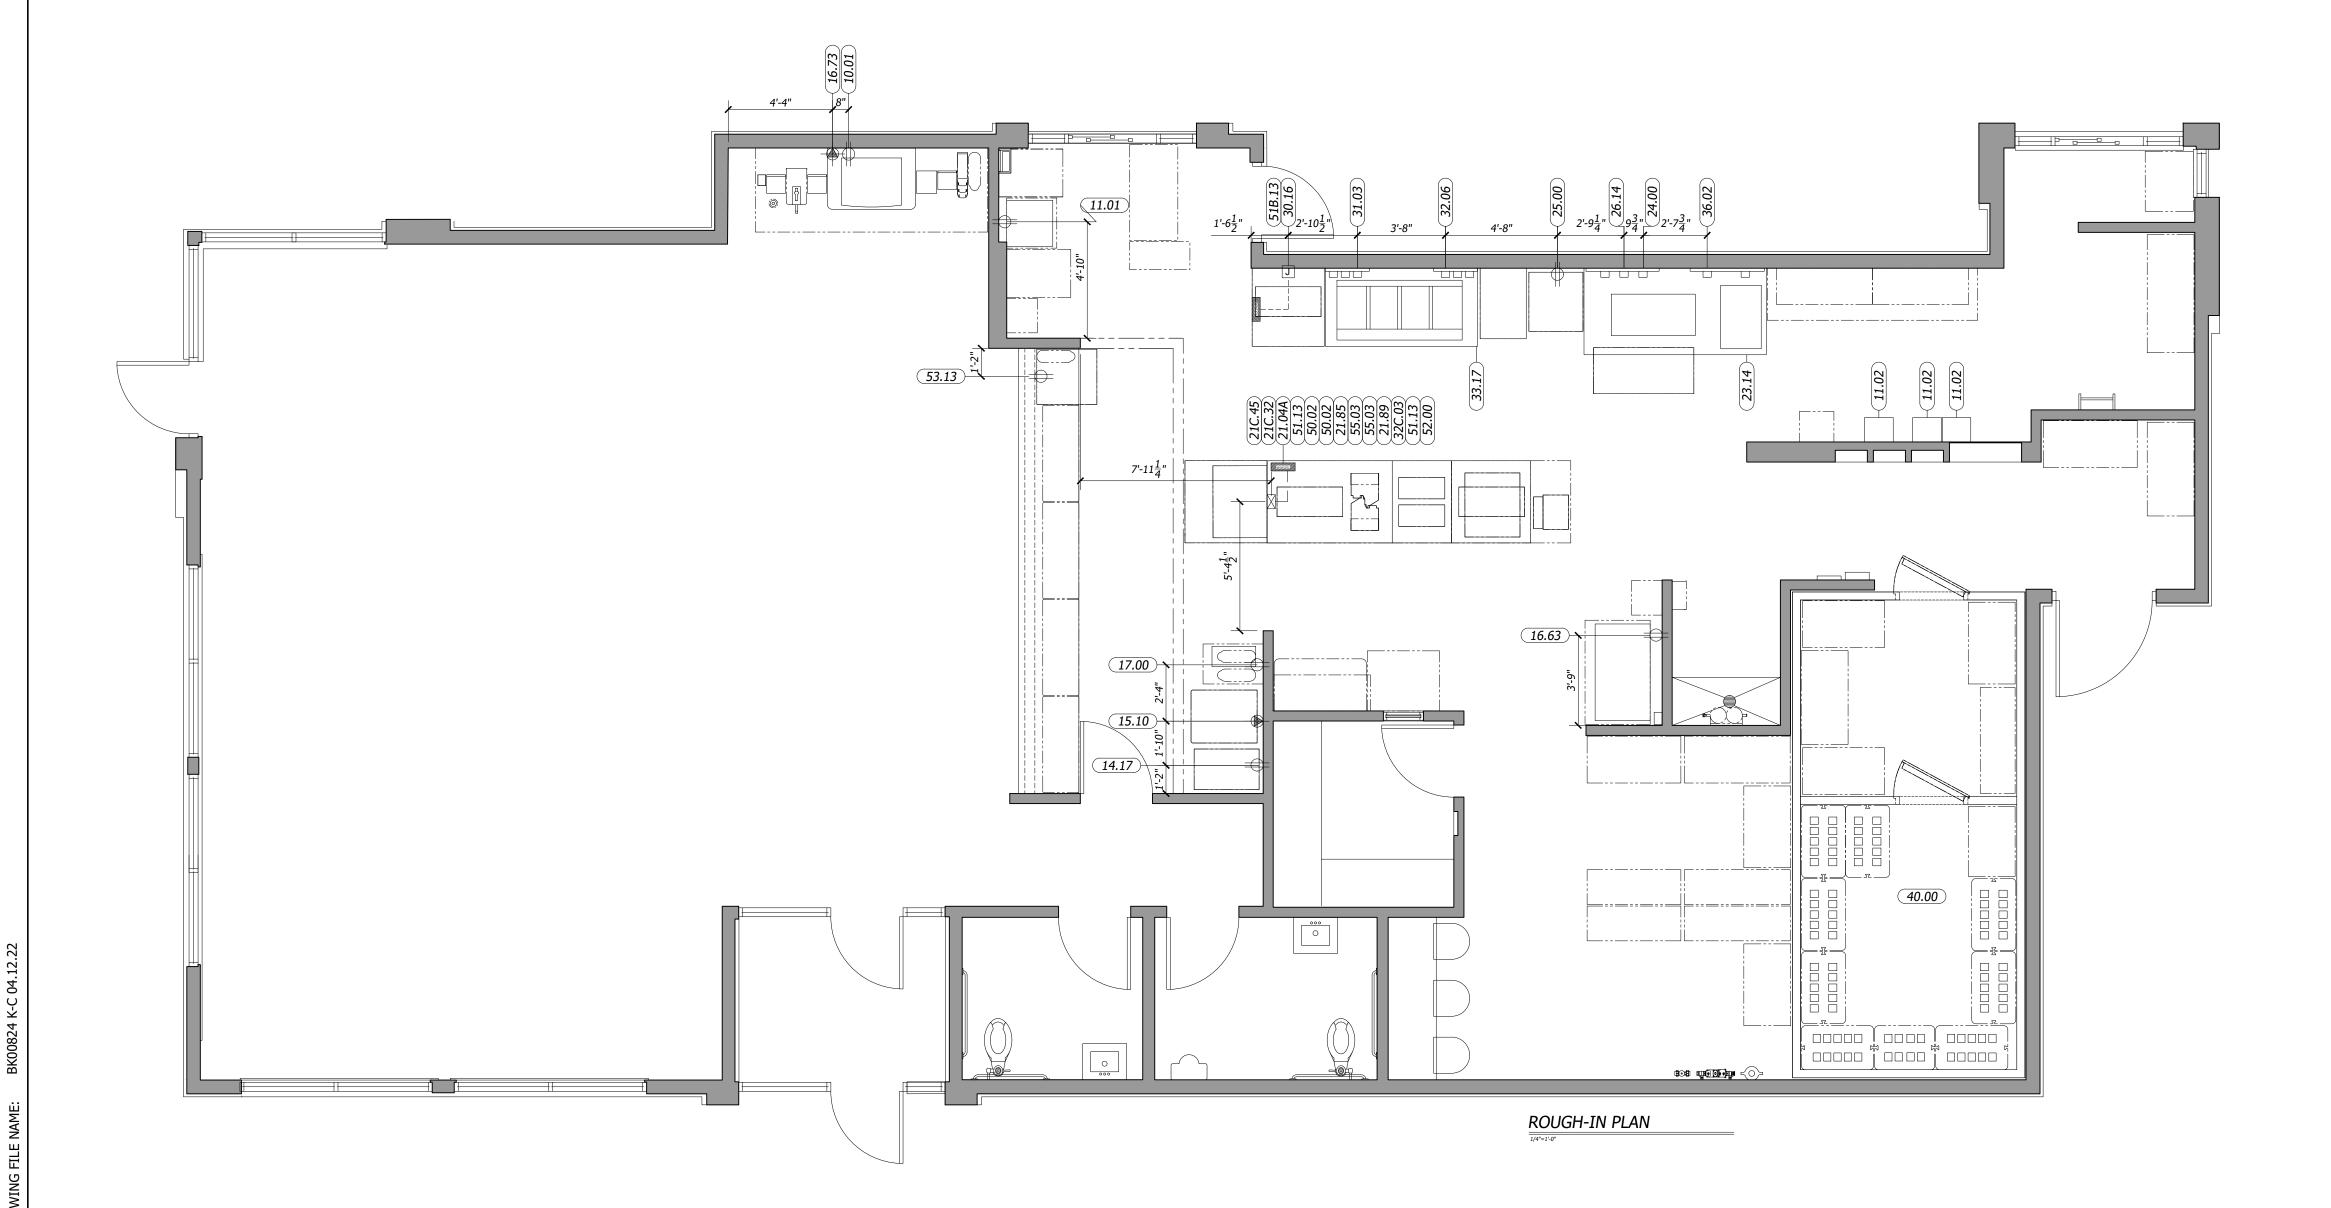

|        |     | ELECTRICAL SCHEDULES                            |                  |                               |            |                                                                                                                                            |  |  |
|--------|-----|-------------------------------------------------|------------------|-------------------------------|------------|--------------------------------------------------------------------------------------------------------------------------------------------|--|--|
| ITEM#  | QTY | DESCRIPTION                                     | 110-127V/PH/60HZ | AMPS                          | AFF_(IN)   | ELECTRICAL_REMARKS                                                                                                                         |  |  |
| 10.01  | 1   | 12 V SODA SYSTEM W/ICE                          | 115V/1/60HZ      | 6                             | 18         | -                                                                                                                                          |  |  |
| 11.01  | 1   | SODA SYSTEM, DROP IN 8V W/ICE                   | 115/1/60HZ       | 1.5                           | 18         | -                                                                                                                                          |  |  |
| 11.02  | 3   | CARBONATOR                                      | 115/1/60HZ       | 3                             | 84         | -                                                                                                                                          |  |  |
| 14.17  | 1   | FROZEN COKE MACHINE                             | VERIFY           | VERIFY                        | VERIFY     | VERIFY UTILITY REQUIREMENTS WITH OWNER PROVIDED EQUIPMENT                                                                                  |  |  |
| 15.10  | 1   | SHAKE & SOFT SERVE (3PH)                        | VERIFY           | VERIFY                        | VERIFY     | VERIFY UTILITY REQUIREMENTS WITH OWNER PROVIDED EQUIPMENT                                                                                  |  |  |
| 16.63  | 1   | CUBER, 1130 LB CAPACITY REMOTE AIR COOLED 1PH   | 208-230V/1/60HZ  | 13.5                          | 60         | 20A MAX. FUSE SIZE                                                                                                                         |  |  |
| 16.73  | 1   | ICE MACHINE 1425LB                              | 115V/1/60HZ      | 1.1                           | 60         | 15A MAX. FUSE SIZE                                                                                                                         |  |  |
| 17.00  | 1   | COFFEE/ TEA BREWER                              | 120/208V/1/60    | 13                            | 50         | -                                                                                                                                          |  |  |
| 21.04A | 1   | FRONT PREP TABLE "A" (60") 8-PAN                | 120-208V/3/60HZ  | L1:104.7A L2:117.1A L3:115.7A | FR/CEILING | EC TO PLUG TABLES TOGETHER AND TO CONNECT BREAKER PANEL IN TABLE TO MAIN PANEL                                                             |  |  |
| 21.85  | 1   | BK MIDDLE PREP TABLE (BUN RACK)                 | -                | -                             | -          | EC TO PLUG TABLES TOGETHER                                                                                                                 |  |  |
| 21.89  | 1   | BK REAR PREP TABLE (REFRIG UNDERCOUNTER) 5 PANS | -                | -                             | -          | EC TO PLUG TABLES TOGETHER                                                                                                                 |  |  |
| 21C.32 | 1   | BK EXPEDITER STATION                            | 120V/1/60HZ      | 6                             | -          | CONNECT TO PRE-WIRED TO RECEPTACLE IN PREP TABLE (#21)                                                                                     |  |  |
| 21C.45 | 1   | BK BEVERAGE REFRIGERATOR-SLIME LINE             | 110-120V/1/60HZ  | 4                             | -          | CONNECT TO PRE-WIRED TO RECEPTACLE IN PREP TABLE (#21) 15A MAX. FUSE SIZE                                                                  |  |  |
| 23.14  | 1   | 7'-7" BROILER/OVEN HOOD ROC STORES              | -                | -                             | -          | EC TO INTER-CONECT FANS TO CONTROL PANEL AND ANSUL SYSTEM/ VERIFY WITH HOOD DRAWINGS                                                       |  |  |
| 24.00  | 1   | BROILER                                         | 120V/1/60HZ      | 2                             | -          | PLUG TO RECEPTACLE UNDER HOOD/EC TO PROVIDE ELECTRICAL RECEPTACLE & COVER PLATE - REFER TO HOOD DRAWINGS                                   |  |  |
| 25.00  | 1   | FREEZER, REACH-IN LH                            | 115V/1/60HZ      | 6.5                           | 48         | 15A DEDICATED CIRCUIT REQUIRED                                                                                                             |  |  |
| 26.14  | 1   | BK MEAT FREEZER 50"                             | 4                | 3                             | 18         | -                                                                                                                                          |  |  |
| 30.16  | 1   | UNIVERSAL FRY DUMP STATION S/SNEXT GENERATION   | 120-208V/1/60HZ  | 30                            | 18         | CIRCUIT 1 FRY DUMP: (120-208V/1/60HZ, 10A, 3 WIRE + GROUND), CIRCUIT 2 PHU: (208V/1/60HZ, 12A 2 WIRE + GROUND)                             |  |  |
| 31.03  | 1   | 4 VAT FRYER                                     | 120V/1/60HZ      | 13                            | -          | CORD & PLUG/ CONNECT TO RECEPTACLE PROVIDED UNDER HOOD/ REFER TO HOOD DRAWINGS                                                             |  |  |
| 32.06  | 1   | BK FRY FREEZER W/FRY BASKET HOLDER              | 120V/1/60        | 4                             | -          | 15A MAX. FUSE SIZE. CORD & PLUG/ CONNECT TO RECEPTACLE PROVIDED UNDER HOOD/ REFER TO HOOD DRAWINGS                                         |  |  |
| 32C.03 | 1   | UNDERCOUNTER REFRIG                             | 120V/1/60HZ      | 2.9                           | -          | CONNECT TO PRE-WIRED TO RECEPTACLE IN PREP TABLE (#21)                                                                                     |  |  |
| 33.17  | 1   | 6'-4" FRYER ROC WALL HUNG HOOD                  | -                | -                             | -          | EC TO CONNECT RECEPTACLES AND INTER-CONECT FANS TO CONTROL PANEL AND ANSUL SYSTEM/ VERIFY WITH HOOD DRAWINGS                               |  |  |
| 36.02  | 1   | COMBI OVEN STEAMER ELECTRIC                     | 208V/3/60HZ      | 20                            | -          | EC TO CONNECT TO RECEPTCLE UNDER HOOD / VERIFY WITH OWNER & HOOD DRAWINGS                                                                  |  |  |
| 40.00  | 1   | WALK-IN COOLER/FREEZER                          | -                | -                             | -          | EC TO PROVIDE ELECTRICAL CONNECTIONS FOR LIGHTS AND HEATHERS AND TO INTERCONNECT EVAPORATOR COIL TO CONDENSING UNIT/ REFER TO WIB DRAWINGS |  |  |
| 50.02  | 2   | MICROWAVE OVEN                                  | 208-240V/1/60HZ  | 20                            | -          | CONNECT TO PRE-WIRED TO RECEPTACLE IN PREP TABLE (#21)                                                                                     |  |  |
| 51.13  | 2   | PHU - 3X4                                       | 208V/1/60HZ      | 16                            | -          | CONNECT TO PRE-WIRED TO RECEPTACLE IN PREP TABLE (#21)                                                                                     |  |  |
| 51B.13 | 1   | PHU - 2X4                                       | 208V/1/60HZ      | 12                            | -          | CONNECT TO PRE-WIRED TO RECEPTACLE IN FRY DUMP (#30)                                                                                       |  |  |
| 52.00  | 1   | EGG COOKER                                      | 208V/1/60HZ      | 11.4                          | -          | CONNECT TO PRE-WIRED TO RECEPTACLE IN PREP TABLE (#21)                                                                                     |  |  |
| 53.13  | 1   | REFRIG. UNDERCOUNTER                            | 115V/1/60HZ      | 2.2                           | 18         | -                                                                                                                                          |  |  |
| 55.03  | 2   | VERTICAL CONTACT TOASTER                        | 208V/3/60HZ      | 10                            | -          | CONNECT TO PRE-WIRED TO RECEPTACLE IN PREP TABLE (#21)                                                                                     |  |  |

|                  |                                                                                                                                                                                                                                                                                                                                                                                                                                                                                                                  | BY               | EN                                                          | EN                             | EN                                     |
|------------------|------------------------------------------------------------------------------------------------------------------------------------------------------------------------------------------------------------------------------------------------------------------------------------------------------------------------------------------------------------------------------------------------------------------------------------------------------------------------------------------------------------------|------------------|-------------------------------------------------------------|--------------------------------|----------------------------------------|
| 1                | GENERAL ELECTRICAL CONTRACTOR NOTES  E. C. TO PROVIDE AND INSTALL RECEPTACLES, CAPS AND CORDS AS REQUIRED.                                                                                                                                                                                                                                                                                                                                                                                                       | REVISION         | REMOVED ITEM 52976<br>(REFRIGERATED CHICKEN BATTER STATION) | UPDATED AS PER NEW X-BASE<br>- | UPDATED AS PER NEW MARKUPS<br>-        |
| 2                | CAPS AND CORDS ARE TO BE INSTALLED ACCORDING TO THE MANUFACTURER'S INSTRUCTIONS.  E. C. TO CONNECT ELECTRICAL SERVICE DIRECTLY TO EQUIPMENT ACCORDING TO THE MANUFACTURER'S INSTRUCTIONS.                                                                                                                                                                                                                                                                                                                        |                  |                                                             |                                |                                        |
| 3<br>4<br>5      | E. C. TO RECONNECT ELECTRICAL CIRCUITS ON PREWIRED EQUIPMENT DISASSEMBLED FOR SHIPMENT. WHERE EQUIPMENT IS NOT PREWIRED, E. C. TO CONNECT THE ELECTRICAL SERVICE AND PROVIDE INTERWIRING AS REQUIRED. WHERE RECEPTACLES ARE PROVIDED WITH THE EQUIPMENT, D. C. TO PROVIDE AND INSTALL ELECTRICAL SERVICE DOWN FROM ABOVE THROUGH THE SERVICE                                                                                                                                                                     | DATE             | 12APR22                                                     | 24MAR22                        | 16FEB22                                |
| 6<br>7<br>8<br>9 | CHASE PROVIDED WITH THE EQUIPMENT.  H&K'S DRAWINGS INCLUDE ONLY THOSE RECEPTACLES REQUIRED FOR SPECIFIC  KITCHEN EQUIPMENT. REFER TO THE ARCHITECTURAL BUILDING DRAWINGS FOR  LOCATIONS OF UTILITY AND GENERAL PURPOSE RECEPTACLES.  E. C. TO VERIFY THE UTILITY REQUIREMENTS FOR ITEMS NOT PROVIDED BY H&K.  ALL PORTIONS OF WORK SHALL BE DONE IN ACCORDANCE WITH APPLICABLE  LOCAL, STATE AND NATIONAL CODES, ORDINANCES AND STANDARDS.  NOTIFY H&K'S PROJECT MANAGER IMMEDIATELY IF COMPLIANCE WITH A LOCAL, | DATE:<br>20DEC21 | DRAWN:<br>EN                                                | CHECKED:<br>INT                | SCALE:<br>SEE PLAN                     |
| 12               | STATE OR NATIONAL CODE IS IN CONFLICT WITH THESE DRAWINGS. ELECTRICALLY OPERATED OR HEATED EQUIPMENT SHALL BEAR THE U. L. OR R. U. SEAL. ALL 120V CONTROL WIRING TO BE DONE BY THE E. C. ALL CUSTOM FABRICATION EQUIPMENT WITH FACTORY WIRING SHALL BEAR THE U. L. LABEL AND FILE NO. FOR THE ENTIRE ITEM. EACH DOUBLE CONVENIENCE OUTLET TO BE WIRED TO 20A BREAKER.                                                                                                                                            |                  | -INS                                                        | l                              | S ARE THE<br>REPRODUCED<br>PERMISSION. |
|                  | WALK-IN COOLER/FREEZER ELECTRICAL CONTRACTOR NOTES                                                                                                                                                                                                                                                                                                                                                                                                                                                               |                  | $\perp$                                                     |                                | X 22 22                                |

## DISCLAIMER

CONDENSATE DRAIN LINES.

DOOR PERIMETER HEATERS.

A. F. C. ABOVE FINISHED CEILING A. F. F. ABOVE FINISHED FLOOR A. F. R. ABOVE FINISHED ROOF B. F. C. BELOW FINISHED CEILING WIB WALK-IN BOX (COOLER/FREEZER)

1 E. C. TO PROVIDE AND INSTALL A HEATING ELEMENT ON THE COOLER/FREEZER

2 E. C. TO CONNECT THE PRIMARY ELECTRICAL SERVICE TO THE CONDENSING UNITS AND INTERWIRE TO THE EVAPORATOR COIL(S), CONTROLS, LIGHTING FIXTURES AND

**ABBREVIATIONS** 

IMPORTANT NOTICE: TO ALL CONTRACTORS AND TRADES

THESE DRAWINGS HAVE BEEN PREPARED BY H&K INTERNATIONAL AT THE REQUEST OF THE OWNER. THE INFORMATION PROVIDED MAY BE TIME SENSITIVE AND IS SUBJECT TO CHANGE AS REVISIONS TO THE EQUIPMENT LISTING MAY HAVE OCCURRED AFTER THE RELEASE OF THIS DRAWING.

PLEASE VERIFY WITH THE OWNER THAT THE DRAWING PROVIDED REFLECTS THE MOST CURRENT INFORMATION AVAILABLE. ALSO REQUEST A LIST OF ALL OWNER SUPPLIED EQUIPMENT AND EQUIPMENT SUPPLIED BY 'OTHERS' WITH DETAILS AND SPECIFICATIONS THAT APPLY TO THIS EQUIPMENT.

H&K INTERNATIONAL DOES NOT ASSUME RESPONSIBILITY FOR EQUIPMENT SUPPLIED BY OTHER PARTIES.

**H&K INTERNATIONAL 103014** 

| SYMBOL LEGEND           |                                 |
|-------------------------|---------------------------------|
| RECEPTACLES             | EXISTING FULL WALL              |
| J JUNCTION BOX          | EXISTING LOW WALL               |
| EXHAUST DUCT ABOVE HOOD | NEW FULL WALL                   |
| GAS LINE                | NEW LOW WALL                    |
| WATER LINE              | OPTIONAL EQUIPMENT              |
| DRAIN LINE              | NEW EQUIPMENT ON EQUIPMENT PLAN |
| FLOOR SINK              | RELOCATED EQUIPMENT             |
| FLOOR DRAIN             | ON EQUIPMENT PLAN               |
|                         | EXISTING EQUIPMENT              |
|                         | EQUIPMENT ON ROUGH-IN PLAN      |
|                         | EXISTING TRUSSES                |
|                         |                                 |
|                         | NEW MENU BOARD<br>VALANCE       |