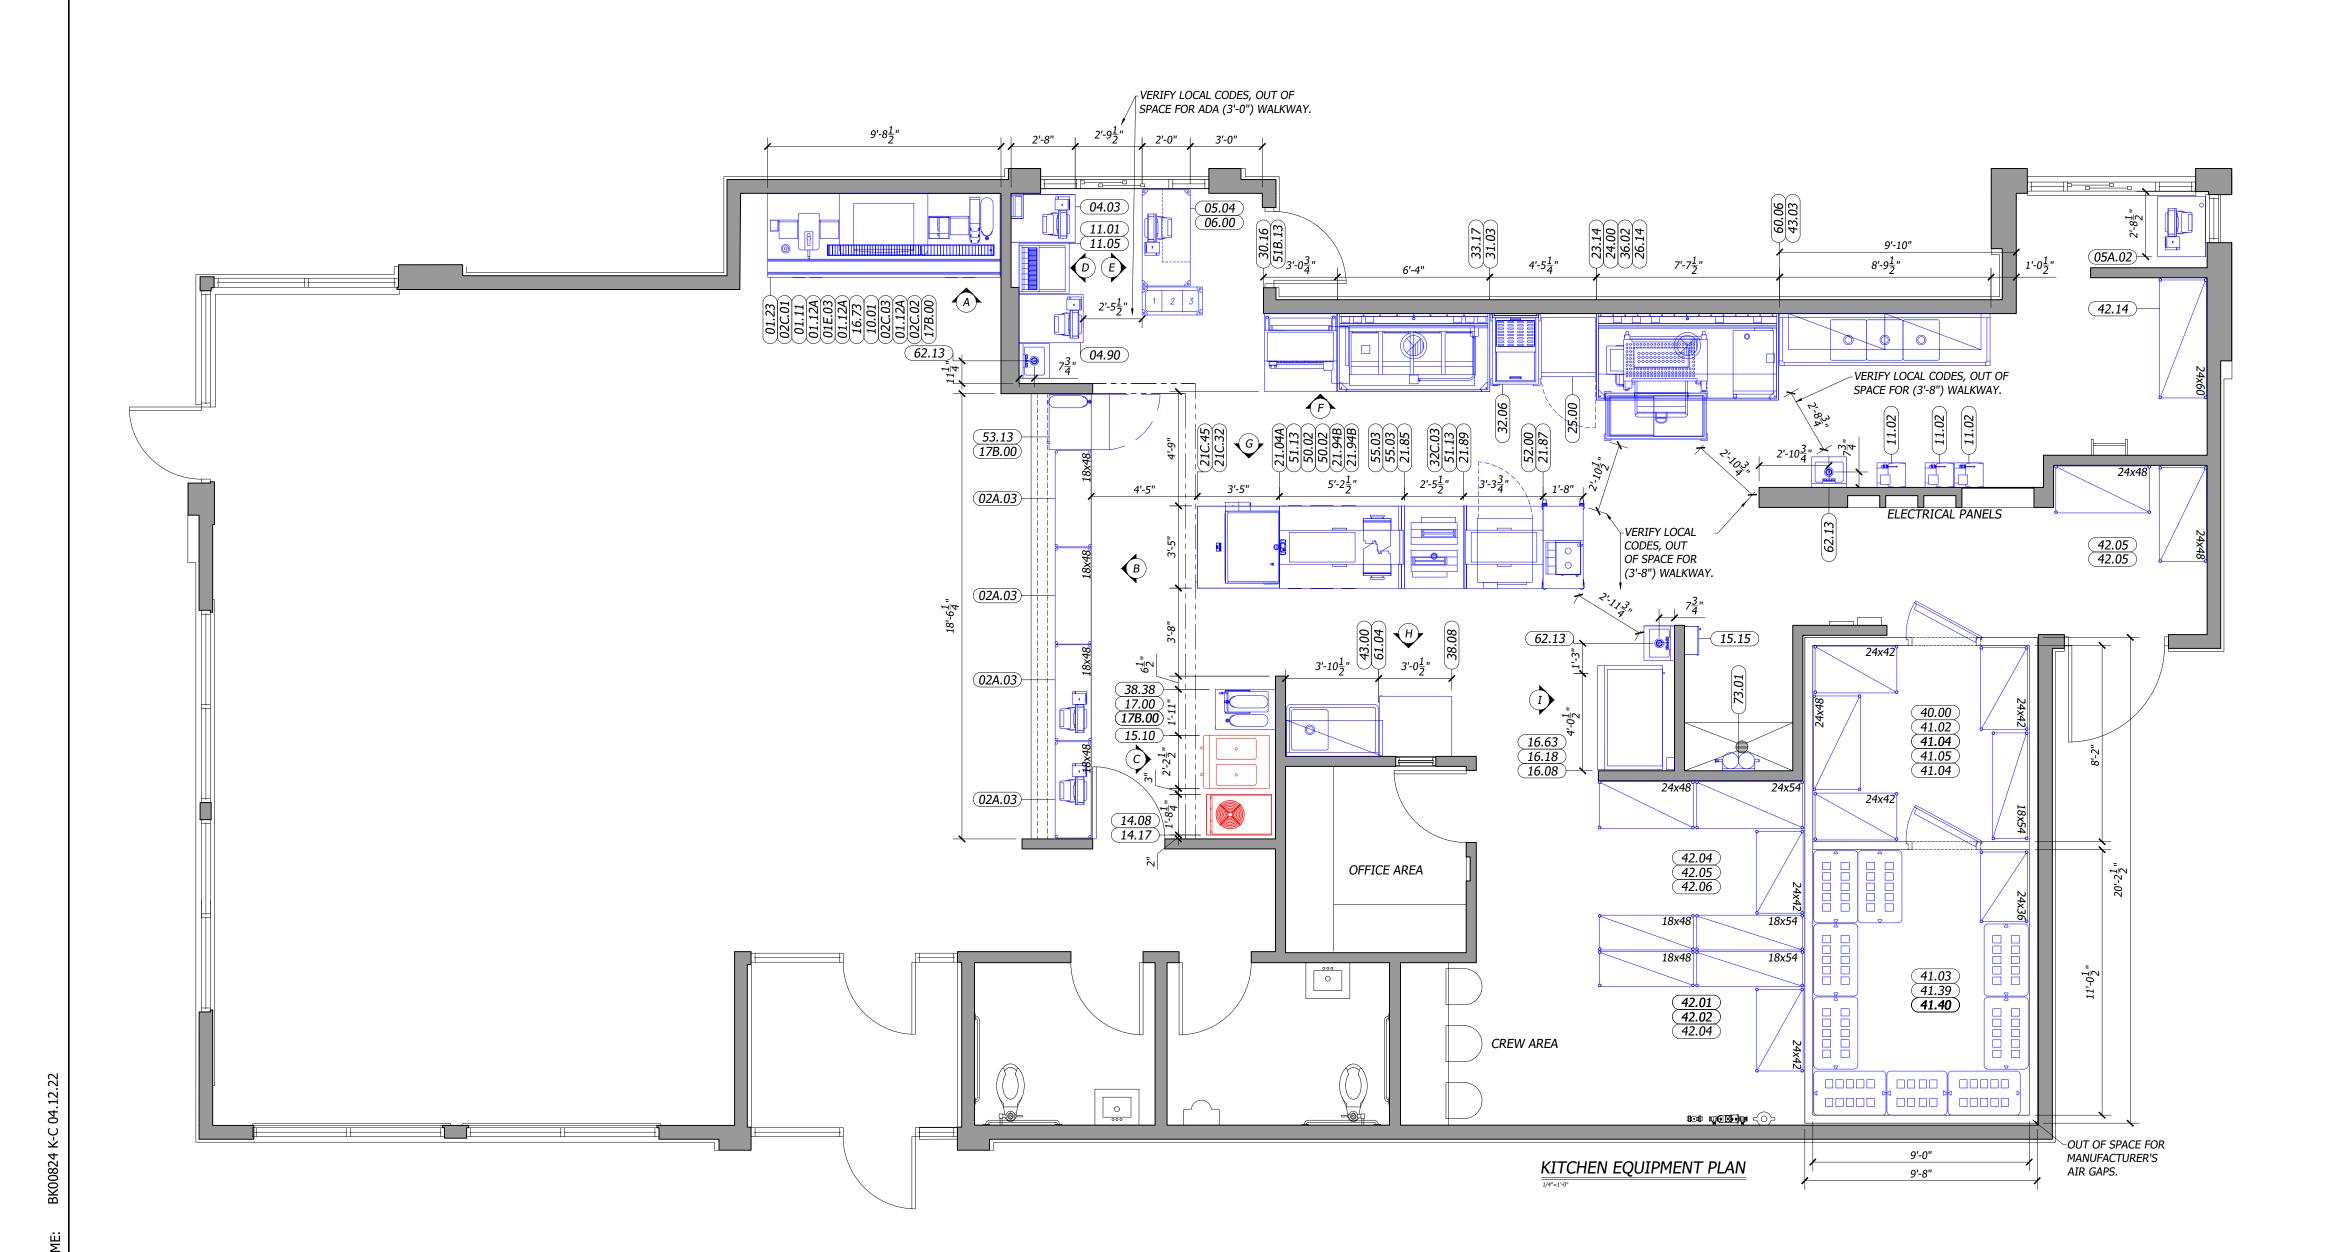

## BUILDING LAYOUT DRAWN FROM ARCHITECTURAL

DATE OF DRAWING: 12.20.21

## GENERAL CONTRACTOR NOTES

- ALL EQUIPMENT SHALL BEAR THE N. S. F. SEAL.
- ALL PORTIONS OF WORK SHALL BE DONE IN ACCORDANCE WITH N. S. F. STANDARDS, APPLICABLE LOCAL, STATE AND NATIONAL CODES, ORDINANCES AND STANDARDS.
- 3 NOTIFY H&K's PROJECT MANAGER IMMEDIATELY IF COMPLIANCE WITH A LOCAL, STATE OR NATIONAL CODE IS IN CONFLICT WITH THESE DRAWINGS.
- 4 NOTIFY H&K's PROJECT MANAGER IMMEDIATELY IF THESE DRAWINGS DIFFER FROM THE ARCHITECTURAL BUILDING DRAWINGS.
- 5 G. C. TO VERIFY THE REQUIREMENTS FOR ITEMS NOT PROVIDED BY H&K.
  6 ITEMS MAY BE LISTED IN THE FOUIPMENT SCHEDULE BUT NOT SHOWN ON TH
- 6 ITEMS MAY BE LISTED IN THE EQUIPMENT SCHEDULE BUT NOT SHOWN ON THE DRAWING.
- 7 H&K's DRAWINGS INCLUDE ONLY THOSE REQUI