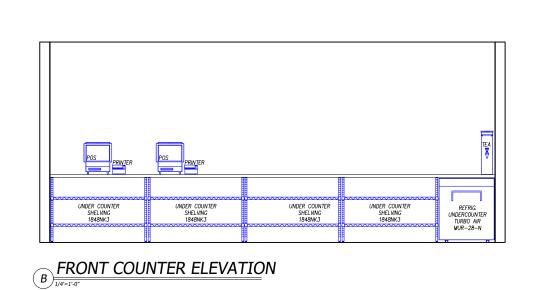

## BUILDING LAYOUT DRAWN FROM ARCHITECTURAL

DATE OF DRAWING: 12.20.21

## GENERAL CONTRACTOR NOTES

- ALL EQUIPMENT SHALL BEAR THE N. S. F. SEAL.
- ALL PORTIONS OF WORK SHALL BE DONE IN ACCORDANCE WITH N. S. F. STANDARDS, APPLICABLE LOCAL, STATE AND NATIONAL CODES, ORDINANCES AND STANDARDS.
- 3 NOTIFY H&K's PROJECT MANAGER IMMEDIATELY IF COMPLIANCE WITH A LOCAL, STATE OR NATIONAL CODE IS IN CONFLICT WITH THESE DRAWINGS.
- 4 NOTIFY H&K's PROJECT MANAGER IMMEDIATELY IF THESE DRAWINGS DIFFER FROM THE ARCHITECTURAL BUILDING DRAWINGS.
- 5 G. C. TO VERIFY THE REQUIREMENTS FOR ITEMS NOT PROVIDED BY H&K.
  6 ITEMS MAY BE LISTED IN THE FOUIPMENT SCHEDULE BUT NOT SHOWN ON TH
- 6 ITEMS MAY BE LISTED IN THE EQUIPMENT SCHEDULE BUT NOT SHOWN ON THE DRAWING.
- 7 H&K's DRAWINGS INCLUDE