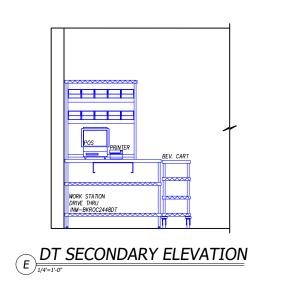

## BUILDING LAYOUT DRAWN FROM ARCHITECTURAL

DATE OF DRAWING: 12.20.21

## GENERAL CONTRACTOR NOTES

- ALL EQUIPMENT SHALL BEAR THE N. S. F. SEAL.
- ALL PORTIONS OF WORK SHALL BE DONE IN ACCORDANCE WITH N. S. F. STANDARDS, APPLICABLE LOCAL, STATE AND NATIONAL CODES, ORDINANCES AND STANDARDS.
- 3 NOTIFY H&K's PROJECT MANAGER IMMEDIATELY IF COMPLIANCE WITH A LOCAL, STATE OR NATIONAL CODE IS IN CONFLICT WITH THESE DRAWINGS.
- 4 NOTIFY H&K's PROJECT MANAGER IMMEDIATELY IF THESE DRAWINGS DIFFER FROM THE ARCHITECTURAL BUILDING DRAWINGS.
- 5 G. C. TO VERIFY THE REQUIREMENTS FOR ITEMS NOT PROVIDED BY H&K.
  6 ITEMS MAY BE LISTED IN THE FOUIPMENT SCHEDULE BUT NOT SHOWN ON TH
- 6 ITEMS MAY BE LISTED IN THE EQUIPMENT SCHEDULE BUT NOT SHOWN ON THE DRAWING.
- 7 H&K's DRAWINGS INCLUDE ONLY T