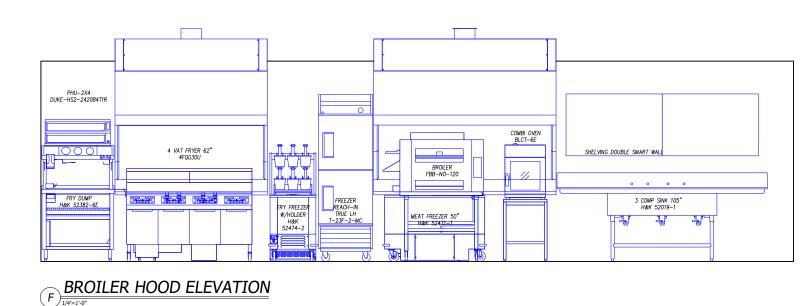

## BUILDING LAYOUT DRAWN FROM ARCHITECTURAL

DATE OF DRAWING: 12.20.21

## GENERAL CONTRACTOR NOTES

- ALL EQUIPMENT SHALL BEAR THE N. S. F. SEAL.
- ALL PORTIONS OF WORK SHALL BE DONE IN ACCORDANCE WITH N. S. F. STANDARDS, APPLICABLE LOCAL, STATE AND NATIONAL CODES, ORDINANCES AND STANDARDS.
- 3 NOTIFY H&K's PROJECT MANAGER IMMEDIATELY IF COMPLIANCE WITH A LOCAL, STATE OR NATIONAL CODE IS IN CONFLICT WITH THESE DRAWINGS.
- 4 NOTIFY H&K's PROJECT MANAGER IMMEDIATELY IF THESE DRAWINGS DIFFER FROM THE ARCHITECTURAL BUILDING DRAWINGS.
- 5 G. C. TO VERIFY THE REQUIREMENTS FOR ITEMS NOT PROVIDED BY H&K.
  6 ITEMS MAY BE LISTED IN THE FOUIPMENT SCHEDULE BUT NOT SHOWN ON TH
- 6 ITEMS MAY BE LISTED IN THE EQUIPMENT SCHEDULE BUT NOT SHOWN ON THE DRAWING.
- 7 H&K's DRAWINGS INCLUDE ONLY THO