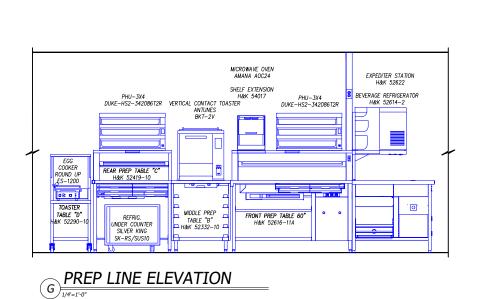

## BUILDING LAYOUT DRAWN FROM ARCHITECTURAL

DATE OF DRAWING: 12.20.21

## GENERAL CONTRACTOR NOTES

- ALL EQUIPMENT SHALL BEAR THE N. S. F. SEAL.
- ALL PORTIONS OF WORK SHALL BE DONE IN ACCORDANCE WITH N. S. F. STANDARDS, APPLICABLE LOCAL, STATE AND NATIONAL CODES, ORDINANCES AND STANDARDS.
- 3 NOTIFY H&K's PROJECT MANAGER IMMEDIATELY IF COMPLIANCE WITH A LOCAL, STATE OR NATIONAL CODE IS IN CONFLICT WITH THESE DRAWINGS.
- 4 NOTIFY H&K's PROJECT MANAGER IMMEDIATELY IF THESE DRAWINGS DIFFER FROM THE ARCHITECTURAL BUILDING DRAWINGS.
- 5 G. C. TO VERIFY THE REQUIREMENTS FOR ITEMS NOT PROVIDED BY H&K.
  6 ITEMS MAY BE LISTED IN THE FOUIPMENT SCHEDULE BUT NOT SHOWN ON TH
- 6 ITEMS MAY BE LISTED IN THE EQUIPMENT SCHEDULE BUT NOT SHOWN ON THE DRAWING.
- 7 H&K's DRAWINGS INCLUDE ONLY THOSE