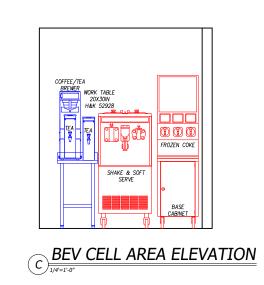

## BUILDING LAYOUT DRAWN FROM ARCHITECTURAL

DATE OF DRAWING: 12.20.21

## GENERAL CONTRACTOR NOTES

- ALL EQUIPMENT SHALL BEAR THE N. S. F. SEAL.
- ALL PORTIONS OF WORK SHALL BE DONE IN ACCORDANCE WITH N. S. F. STANDARDS, APPLICABLE LOCAL, STATE AND NATIONAL CODES, ORDINANCES AND STANDARDS.
- 3 NOTIFY H&K's PROJECT MANAGER IMMEDIATELY IF COMPLIANCE WITH A LOCAL, STATE OR NATIONAL CODE IS IN CONFLICT WITH THESE DRAWINGS.
- 4 NOTIFY H&K's PROJECT MANAGER IMMEDIATELY IF THESE DRAWINGS DIFFER FROM THE ARCHITECTURAL BUILDING DRAWINGS.
- 5 G. C. TO VERIFY THE REQUIREMENTS FOR ITEMS NOT PROVIDED BY H&K.
  6 ITEMS MAY BE LISTED IN THE FOUIPMENT SCHEDULE BUT NOT SHOWN ON TH
- 6 ITEMS MAY BE LISTED IN THE EQUIPMENT SCHEDULE BUT NOT SHOWN ON THE DRAWING.
- 7 H&K's DRAWINGS INCLUDE ON