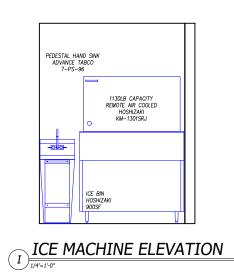

## BUILDING LAYOUT DRAWN FROM ARCHITECTURAL

DATE OF DRAWING: 12.20.21

## GENERAL CONTRACTOR NOTES

- ALL EQUIPMENT SHALL BEAR THE N. S. F. SEAL.
- ALL PORTIONS OF WORK SHALL BE DONE IN ACCORDANCE WITH N. S. F. STANDARDS, APPLICABLE LOCAL, STATE AND NATIONAL CODES, ORDINANCES AND STANDARDS.
- 3 NOTIFY H&K's PROJECT MANAGER IMMEDIATELY IF COMPLIANCE WITH A LOCAL, STATE OR NATIONAL CODE IS IN CONFLICT WITH THESE DRAWINGS.
- 4 NOTIFY H&K's PROJECT MANAGER IMMEDIATELY IF THESE DRAWINGS DIFFER FROM THE ARCHITECTURAL BUILDING DRAWINGS.
- 5 G. C. TO VERIFY THE REQUIREMENTS FOR ITEMS NOT PROVIDED BY H&K.
  6 ITEMS MAY BE LISTED IN THE FOUIPMENT SCHEDULE BUT NOT SHOWN ON TH
- 6 ITEMS MAY BE LISTED IN THE EQUIPMENT SCHEDULE BUT NOT SHOWN ON THE DRAWING.
- 7 H&K's DRAWINGS INCLUDE ONLY THOSE REQ