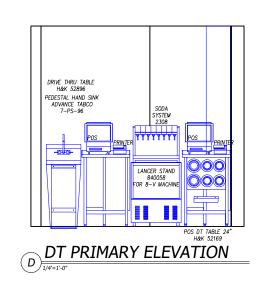

## BUILDING LAYOUT DRAWN FROM ARCHITECTURAL

DATE OF DRAWING: 12.20.21

## GENERAL CONTRACTOR NOTES

- ALL EQUIPMENT SHALL BEAR THE N. S. F. SEAL.
- ALL PORTIONS OF WORK SHALL BE DONE IN ACCORDANCE WITH N. S. F. STANDARDS, APPLICABLE LOCAL, STATE AND NATIONAL CODES, ORDINANCES AND STANDARDS.
- 3 NOTIFY H&K's PROJECT MANAGER IMMEDIATELY IF COMPLIANCE WITH A LOCAL, STATE OR NATIONAL CODE IS IN CONFLICT WITH THESE DRAWINGS.
- 4 NOTIFY H&K's PROJECT MANAGER IMMEDIATELY IF THESE DRAWINGS DIFFER FROM THE ARCHITECTURAL BUILDING DRAWINGS.
- 5 G. C. TO VERIFY THE REQUIREMENTS FOR ITEMS NOT PROVIDED BY H&K.
  6 ITEMS MAY BE LISTED IN THE FOUIPMENT SCHEDULE BUT NOT SHOWN ON TH
- 6 ITEMS MAY BE LISTED IN THE EQUIPMENT SCHEDULE BUT NOT SHOWN ON THE DRAWING.
- 7 H&K's DRAWINGS INCLUDE ONLY