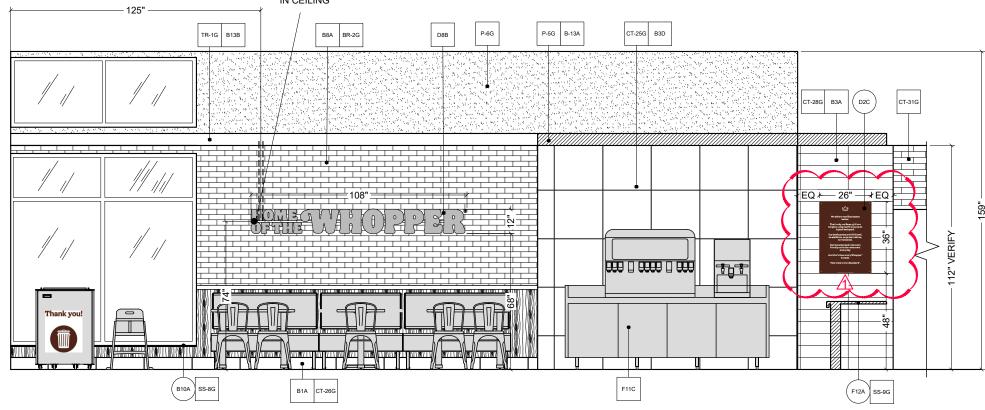

THESE DOCUMENTS REFLECT SPECIFIC SEATING AND DECOR EQUIPMENT ORDERED OF DATE SHOWN BELOW

CLIENT:

Burger King #

---

Sewell, NJ Decor: Garden Grill Building Type: ROC60

CUSTOMER

## Ampler Development

SHEET TITLE:
INTERIOR BUILDING
ELEVATIONS
WORK ORDER NUMBER:

FINALS BY:

DRAWN BY: Joe Logsdon SCALE:

1/4" = 1'-0"

ORIGINAL DATE:

December 14, 2021

PLOT DATE: