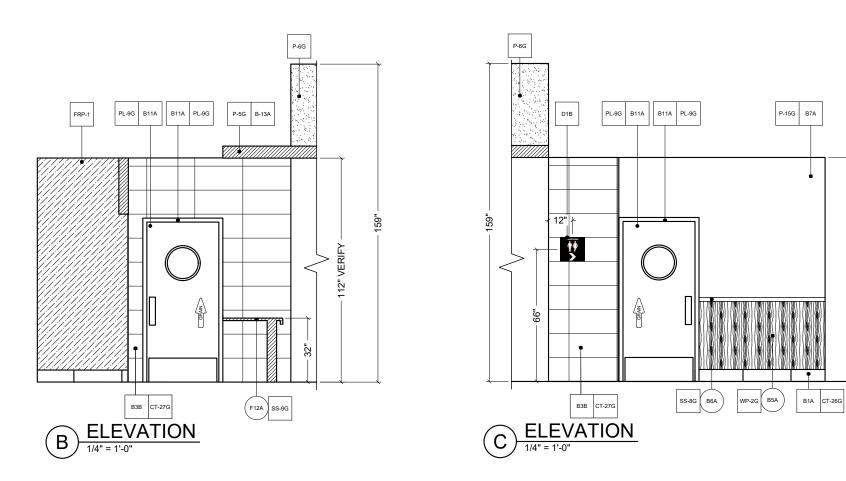

## Ampler Development SHEET TITLE:

INTERIOR BUILDING ELEVATIONS
WORK ORDER NUMBER:

FINALS BY:

DRAWN BY: Joe Logsdon SCALE:

1/4" = 1'-0"

ORIGINAL DATE:

December 14, 2021

PLOT DATE: