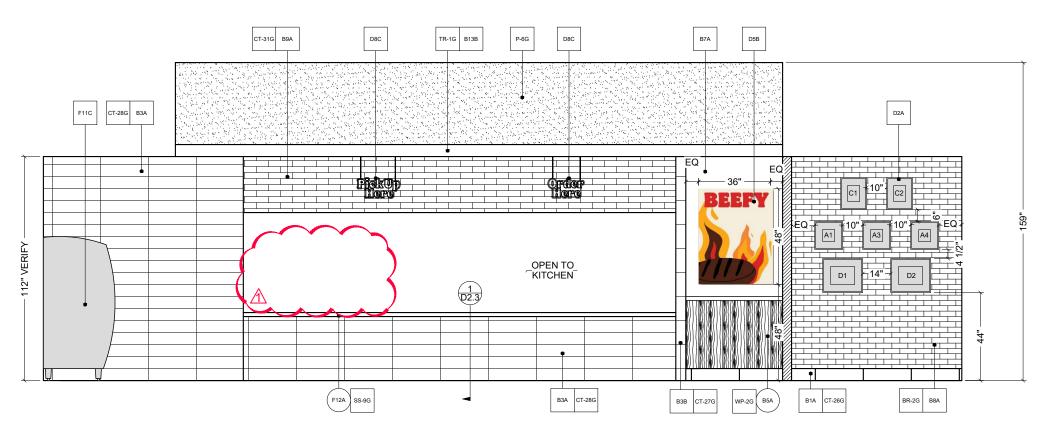

THESE DOCUMENTS REFLECT SPECIFIC SEATING AND DECOR EQUIPMENT ORDERED OF DATE SHOWN BELOW

CLIENT:

Burger King #

Sewell, NJ Decor: Garden Grill Building Type: ROC60

CUSTOMER

## Ampler Development SHEET TITLE:

INTERIOR BUILDING ELEVATIONS
WORK ORDER NUMBER:

FINALS BY:

DRAWN BY: Joe Logsdon SCALE:

1/4" = 1'-0"

ORIGINAL DATE:

December 14, 2021

PLOT DATE: