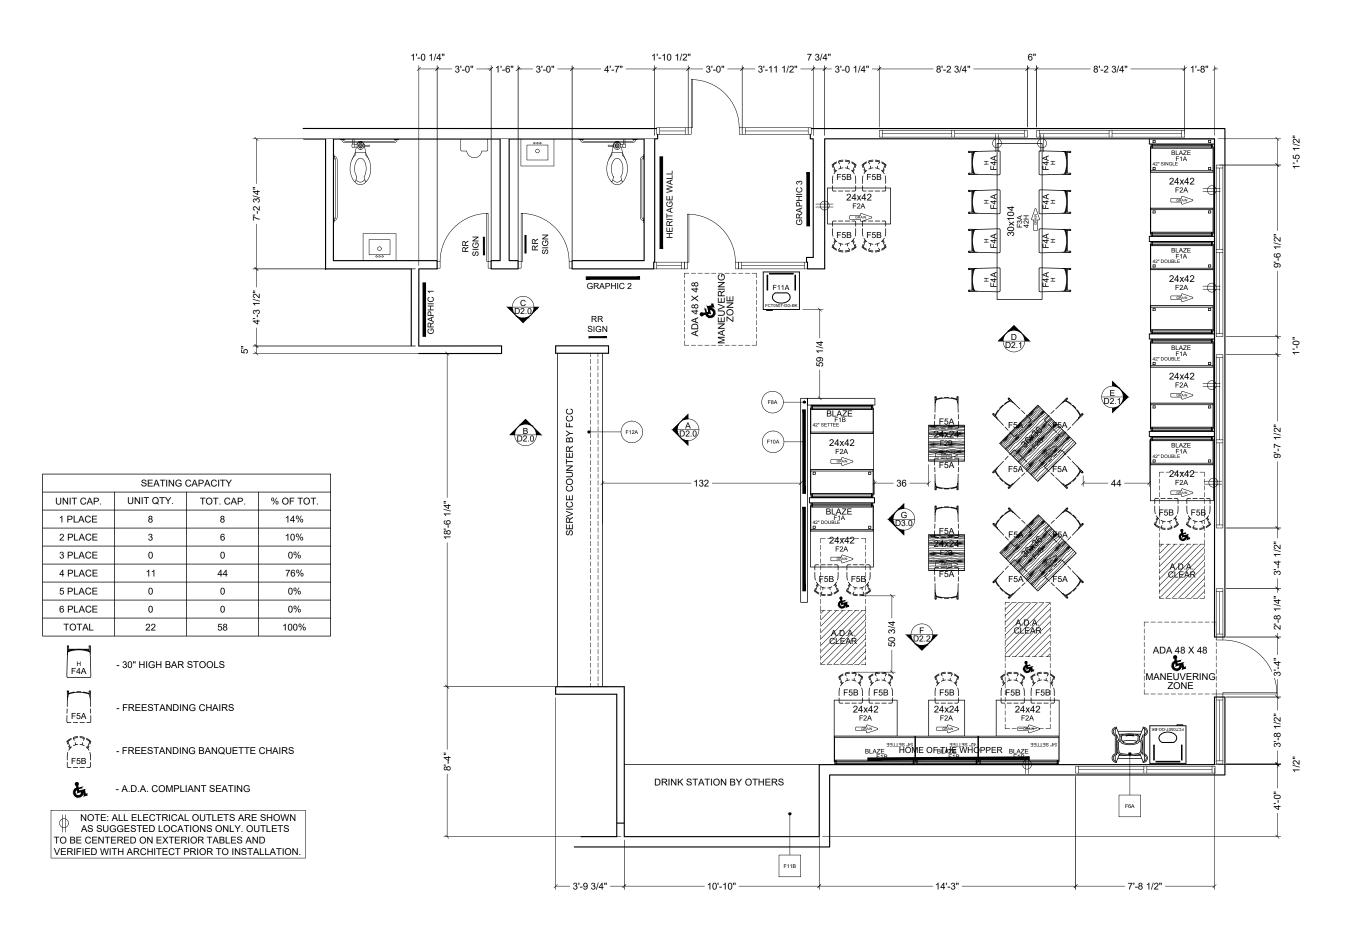

THESE DOCUMENTS REFLECT SPECIFIC SEATING AND DECOR EQUIPMENT ORDERED OF DATE SHOWN BELOW

CLIENT:

Burger King #

Sewell, NJ Decor: Garden Grill Building Type: ROC60

CUSTOMER **Ampler Development** 

SHEET TITLE: DINING ROOM SEATING LAYOUT WORK ORDER NUMBER:

FINALS BY:

DRAWN BY: Joe Logsdon SCALE:

3/16" = 1'-0"

ORIGINAL DATE:

December 14, 2021

PLOT DATE:

April 5, 2022

PROJECT #:

22852-001

SHEET #:

D1.0