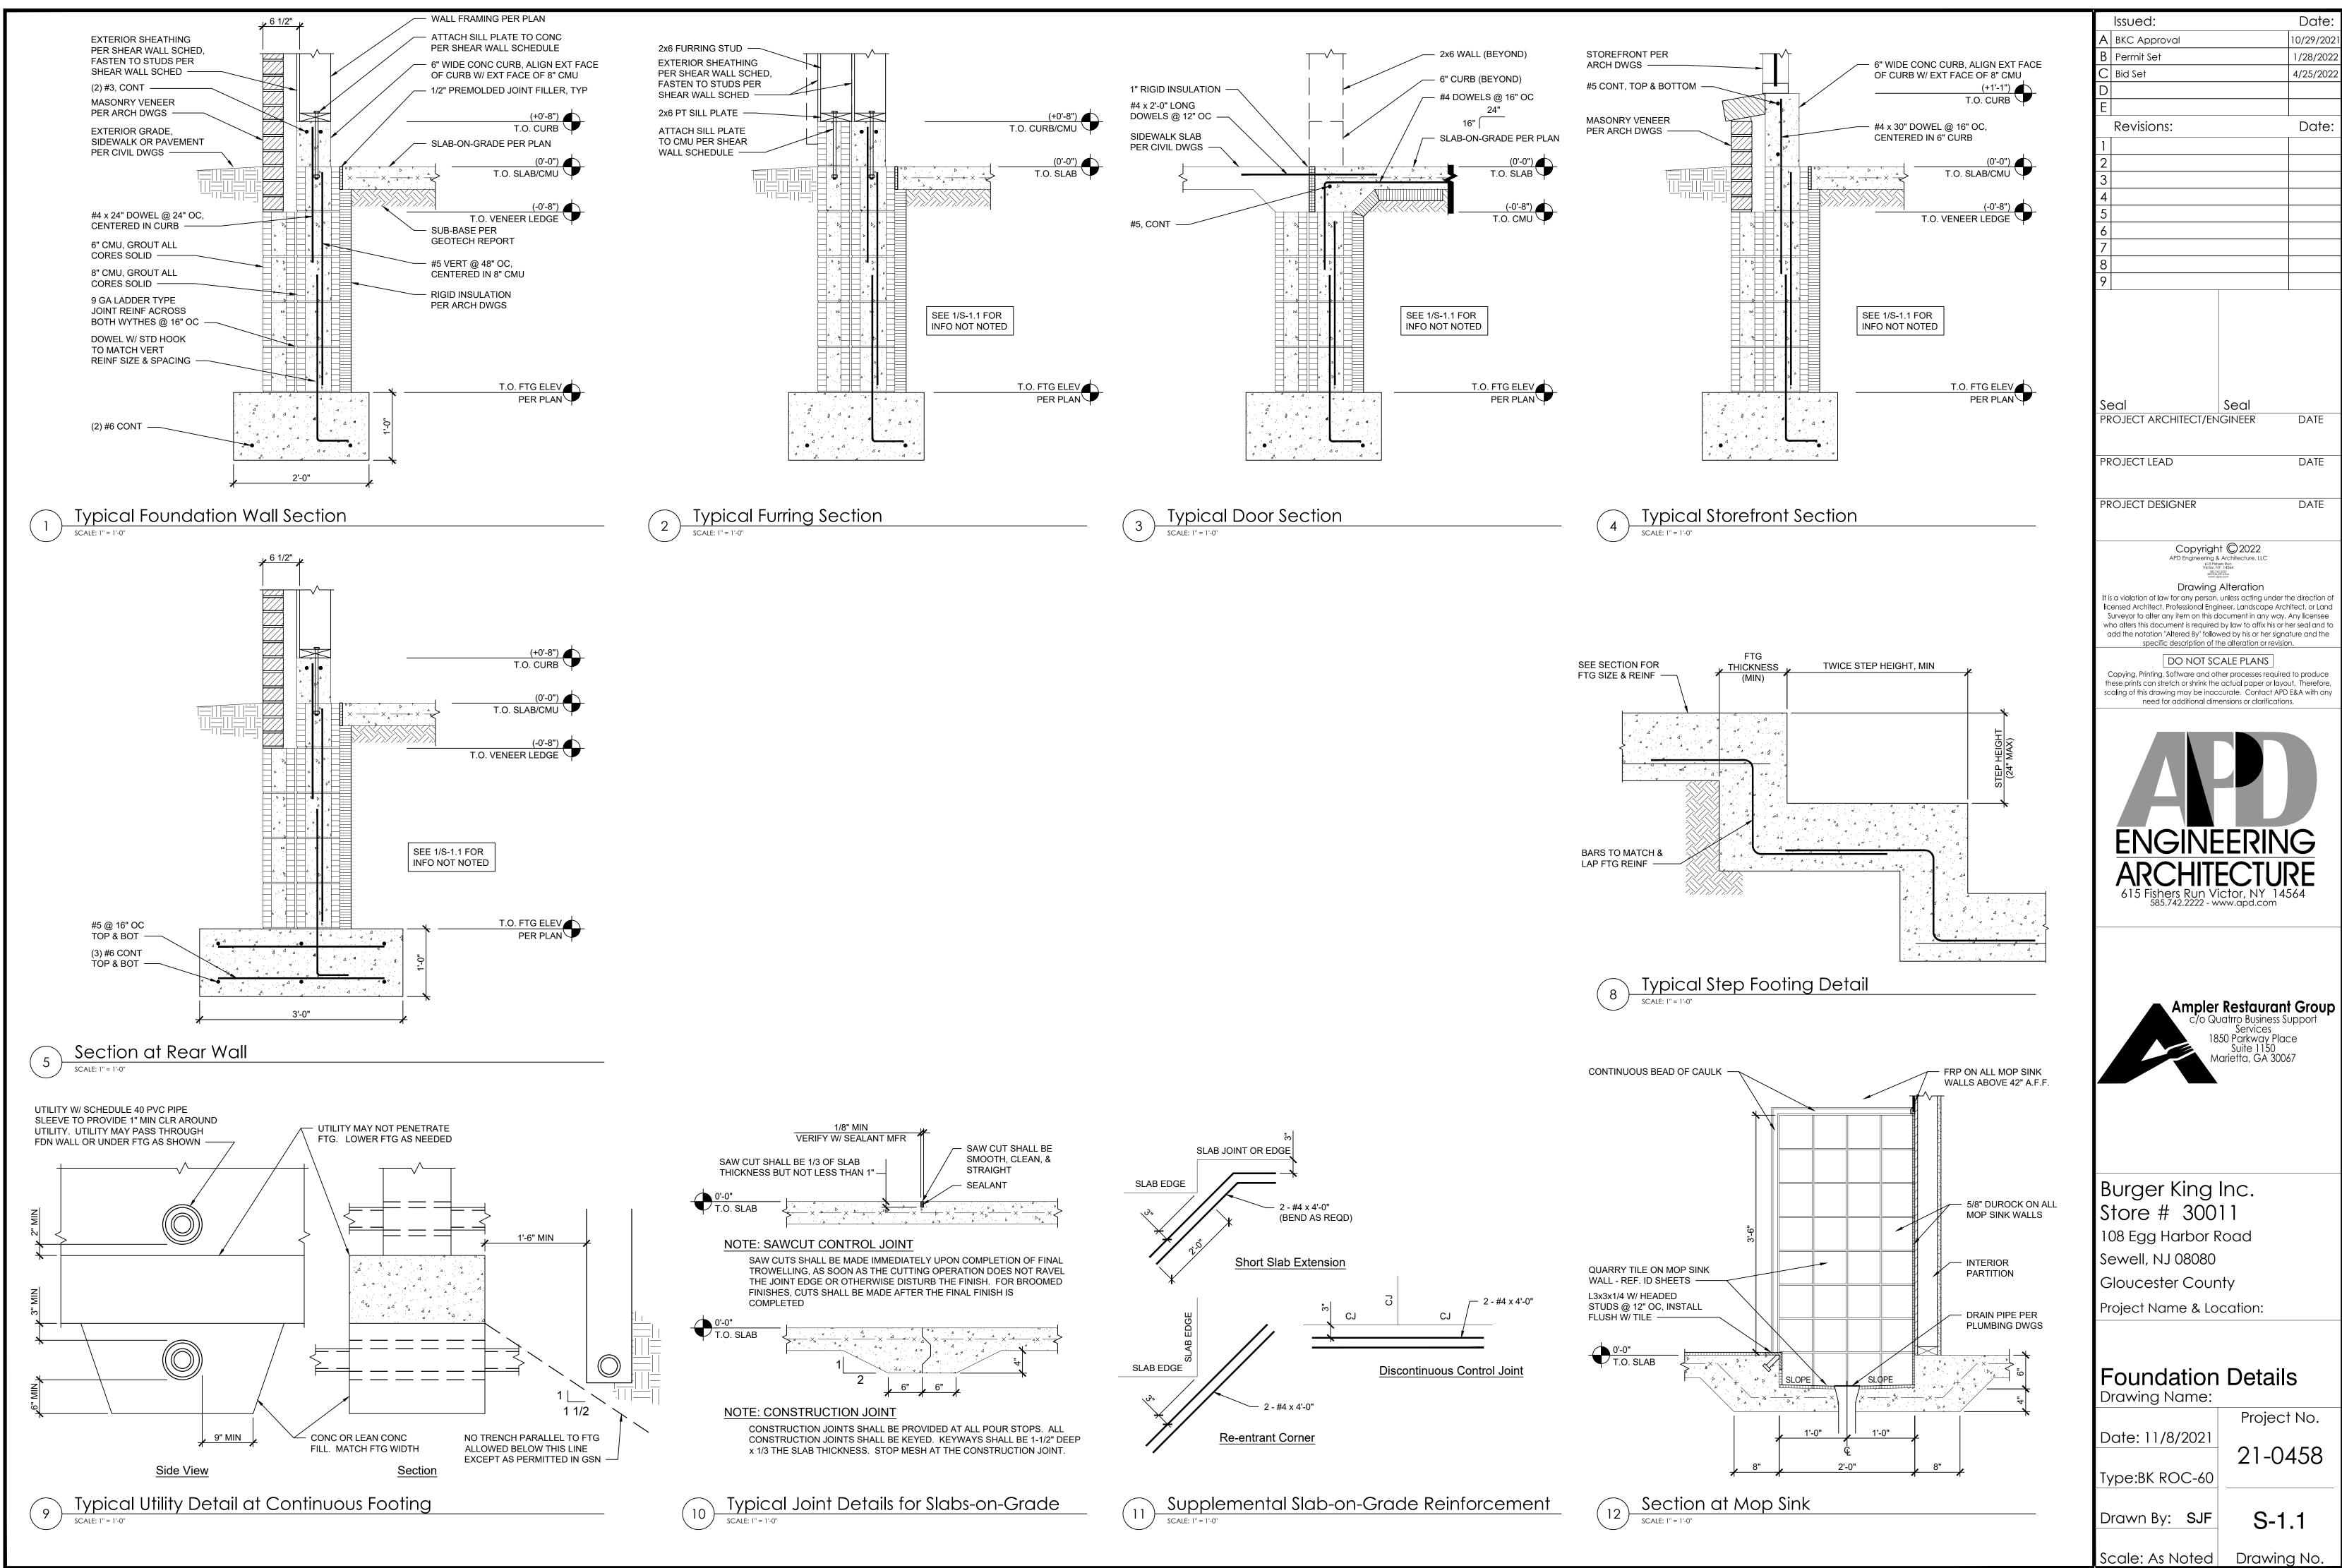

|                                                                                                                                                                                                                                | Issued:                                                                   |                                               | Date:                          |
|--------------------------------------------------------------------------------------------------------------------------------------------------------------------------------------------------------------------------------|---------------------------------------------------------------------------|-----------------------------------------------|--------------------------------|
| A                                                                                                                                                                                                                              | BKC Approval                                                              |                                               | 10/29/2021                     |
| B<br>C                                                                                                                                                                                                                         | Permit Set<br>Bid Set                                                     |                                               | 1/28/2022<br>4/25/2022         |
| D<br>E                                                                                                                                                                                                                         |                                                                           |                                               |                                |
|                                                                                                                                                                                                                                | Revisions:                                                                |                                               | Date:                          |
| 1                                                                                                                                                                                                                              |                                                                           |                                               |                                |
| 2                                                                                                                                                                                                                              |                                                                           |                                               |                                |
| 4                                                                                                                                                                                                                              |                                                                           |                                               |                                |
| 5                                                                                                                                                                                                                              |                                                                           |                                               |                                |
| 7                                                                                                                                                                                                                              |                                                                           |                                               |                                |
| 8<br>9                                                                                                                                                                                                                         |                                                                           |                                               |                                |
|                                                                                                                                                                                                                                |                                                                           |                                               |                                |
|                                                                                                                                                                                                                                |                                                                           |                                               |                                |
|                                                                                                                                                                                                                                |                                                                           |                                               |                                |
|                                                                                                                                                                                                                                |                                                                           |                                               |                                |
|                                                                                                                                                                                                                                | oject Architect/en                                                        | Seal                                          | DATE                           |
| TROJECTARCHITECT/ENGINEER DATE                                                                                                                                                                                                 |                                                                           |                                               |                                |
| PR                                                                                                                                                                                                                             | OJECT LEAD                                                                |                                               | DATE                           |
|                                                                                                                                                                                                                                |                                                                           |                                               |                                |
| PR                                                                                                                                                                                                                             | OJECT DESIGNER                                                            |                                               | DATE                           |
| Copyright ©2022                                                                                                                                                                                                                |                                                                           |                                               |                                |
| APD Engineering & Architecture, LLC<br>615 Fisher Run<br>Victor, NY 14544                                                                                                                                                      |                                                                           |                                               |                                |
| Drawing Alteration<br>It is a violation of law for any person, unless acting under the direction of                                                                                                                            |                                                                           |                                               |                                |
| licensed Architect, Professional Engineer, Landscape Architect, or Land<br>Surveyor to alter any item on this document in any way. Any licensee<br>who alters this document is required by law to affix his or her seal and to |                                                                           |                                               |                                |
| who alters this document is required by law to affix his or her seal and to<br>add the notation "Altered By" followed by his or her signature and the<br>specific description of the alteration or revision.                   |                                                                           |                                               |                                |
| DO NOT SCALE PLANS<br>Copying, Printing, Software and other processes required to produce                                                                                                                                      |                                                                           |                                               |                                |
| th                                                                                                                                                                                                                             | ese prints can stretch or shrink the<br>aling of this drawing may be inac | e actual paper or layo<br>curate. Contact APD | ut. Therefore,<br>E&A with any |
| need for additional dimensions or clarifications.                                                                                                                                                                              |                                                                           |                                               |                                |
|                                                                                                                                                                                                                                |                                                                           |                                               |                                |
|                                                                                                                                                                                                                                |                                                                           |                                               |                                |
|                                                                                                                                                                                                                                |                                                                           |                                               |                                |
|                                                                                                                                                                                                                                |                                                                           |                                               |                                |
|                                                                                                                                                                                                                                |                                                                           |                                               |                                |
|                                                                                                                                                                                                                                |                                                                           |                                               |                                |
| ARCHITECTURE                                                                                                                                                                                                                   |                                                                           |                                               |                                |
| 615 Fishers Run Victor, NY 14564<br>585.742.2222 - www.apd.com                                                                                                                                                                 |                                                                           |                                               |                                |
|                                                                                                                                                                                                                                |                                                                           |                                               |                                |
|                                                                                                                                                                                                                                |                                                                           |                                               |                                |
|                                                                                                                                                                                                                                |                                                                           |                                               |                                |
| Ampler Restaurant Group                                                                                                                                                                                                        |                                                                           |                                               |                                |
| c/o Quatrro Business Support<br>Services<br>1850 Parkway Place                                                                                                                                                                 |                                                                           |                                               |                                |
| Suite 1150<br>Marietta, GA 30067                                                                                                                                                                                               |                                                                           |                                               |                                |
|                                                                                                                                                                                                                                |                                                                           |                                               |                                |
|                                                                                                                                                                                                                                |                                                                           |                                               |                                |
|                                                                                                                                                                                                                                |                                                                           |                                               |                                |
|                                                                                                                                                                                                                                |                                                                           |                                               |                                |
| Burger King Inc.                                                                                                                                                                                                               |                                                                           |                                               |                                |
| Store # 30011                                                                                                                                                                                                                  |                                                                           |                                               |                                |
| 108 Egg Harbor Road                                                                                                                                                                                                            |                                                                           |                                               |                                |
| Sewell, NJ 08080                                                                                                                                                                                                               |                                                                           |                                               |                                |
| Gloucester County                                                                                                                                                                                                              |                                                                           |                                               |                                |
| Project Name & Location:                                                                                                                                                                                                       |                                                                           |                                               |                                |
|                                                                                                                                                                                                                                |                                                                           |                                               |                                |
|                                                                                                                                                                                                                                |                                                                           |                                               |                                |
| Foundation Details                                                                                                                                                                                                             |                                                                           |                                               |                                |
| Drawing Name:<br>Project No.                                                                                                                                                                                                   |                                                                           |                                               |                                |
| D                                                                                                                                                                                                                              | ate: 11/8/2021                                                            | FIUJEC                                        | UNU.                           |
| F                                                                                                                                                                                                                              |                                                                           | 21-04                                         | 458                            |
| Ту                                                                                                                                                                                                                             | pe:BK ROC-60                                                              |                                               |                                |
|                                                                                                                                                                                                                                |                                                                           |                                               | 4                              |
| Drawn By: SJF S-1                                                                                                                                                                                                              |                                                                           |                                               | . I                            |
| с.                                                                                                                                                                                                                             |                                                                           |                                               | N I                            |