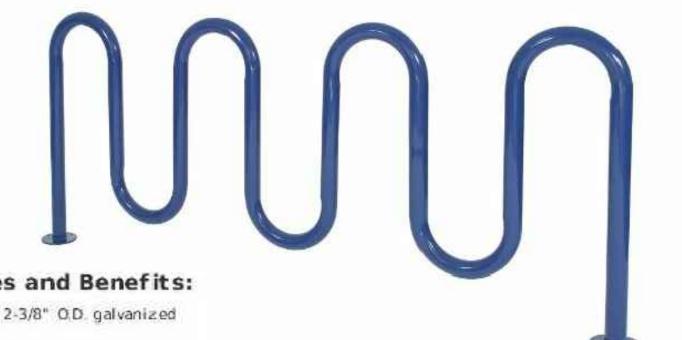

Features and Benefits:

- Fabricated 2-3/8" O.D. galvanized
- Bright powder coat finish Extends approximately 24" below
- ground level for in-ground mounting Visually appealing and durable

**BICYCLE RACK DETAIL** NOT TO SCALE

**WOODEN POST & THREE RAIL FENCE DETAIL** 

I. ALL WOOD TO BE PRESSURE TREATED

WOODEN POST GATE (TWO-DOOR) DETAIL

I. ALL WOOD TO BE PRESSURE TREATED

NOT TO SCALE

DRAWING:

2' x 2' YARD DRAIN DETAIL "GAMETIME" LOOP bicycle parking solution that is ideal for high-use recreation areas.