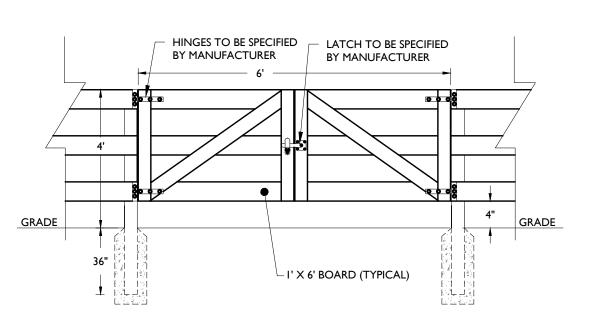

**WOODEN POST & THREE RAIL FENCE DETAIL** 

I. ALL WOOD TO BE PRESSURE TREATED

WOODEN POST GATE (TWO-DOOR) DETAIL

I. ALL WOOD TO BE PRESSURE TREATED

NOT TO SCALE

DRAWING:

2' x 2' YARD DRAIN DETAIL "GAMETIME" LOOP bicycle parking solution that is ideal for high-use recreation areas.