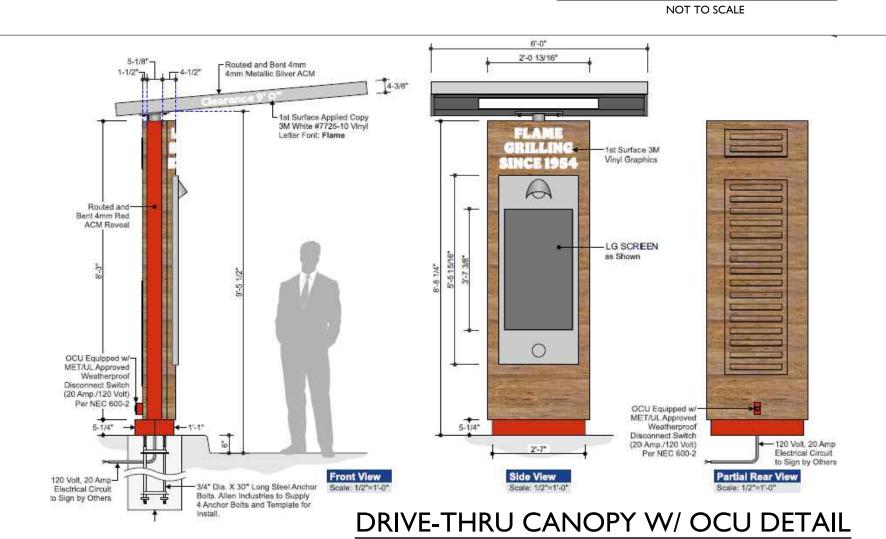

NOT TO SCALE

NOT APPROVED FOR CONSTRUCTION

JEFFREY A. MARTELL, P.E. NEW JERSEY LICENSE No. 47290 LICENSED PROFESSIONAL ENGINEER

N.T.S. PROJECT ID: T-17447

**CONSTRUCTION DETAILS** 

**C-17**