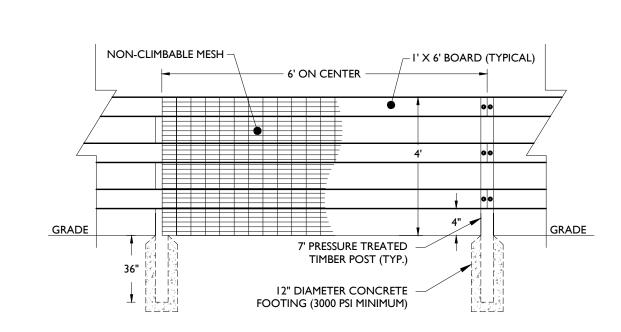

**WOODEN POST & THREE RAIL FENCE DETAIL** 

I. ALL WOOD TO BE PRESSURE TREATED

WOODEN POST GATE (TWO-DOOR) DETAIL

I. ALL WOOD TO BE PRESSURE TREATED

NOT TO SCALE

DRAWING:

2' x 2' YARD DRAIN DETAIL "GAMETIME" LOOP bicycle parking solution that is ideal for high-use recreation areas.