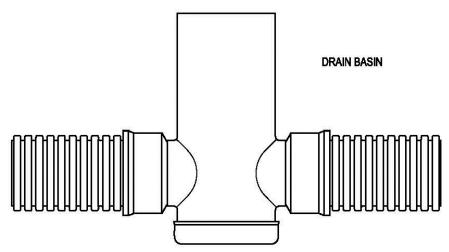

**WOODEN POST & THREE RAIL FENCE DETAIL** 

I. ALL WOOD TO BE PRESSURE TREATED

WOODEN POST GATE (TWO-DOOR) DETAIL

I. ALL WOOD TO BE PRESSURE TREATED

NOT TO SCALE

DRAWING:

2' x 2' YARD DRAIN DETAIL "GAMETIME" LOOP bicycle parking solution that is ideal for high-use recreation areas.