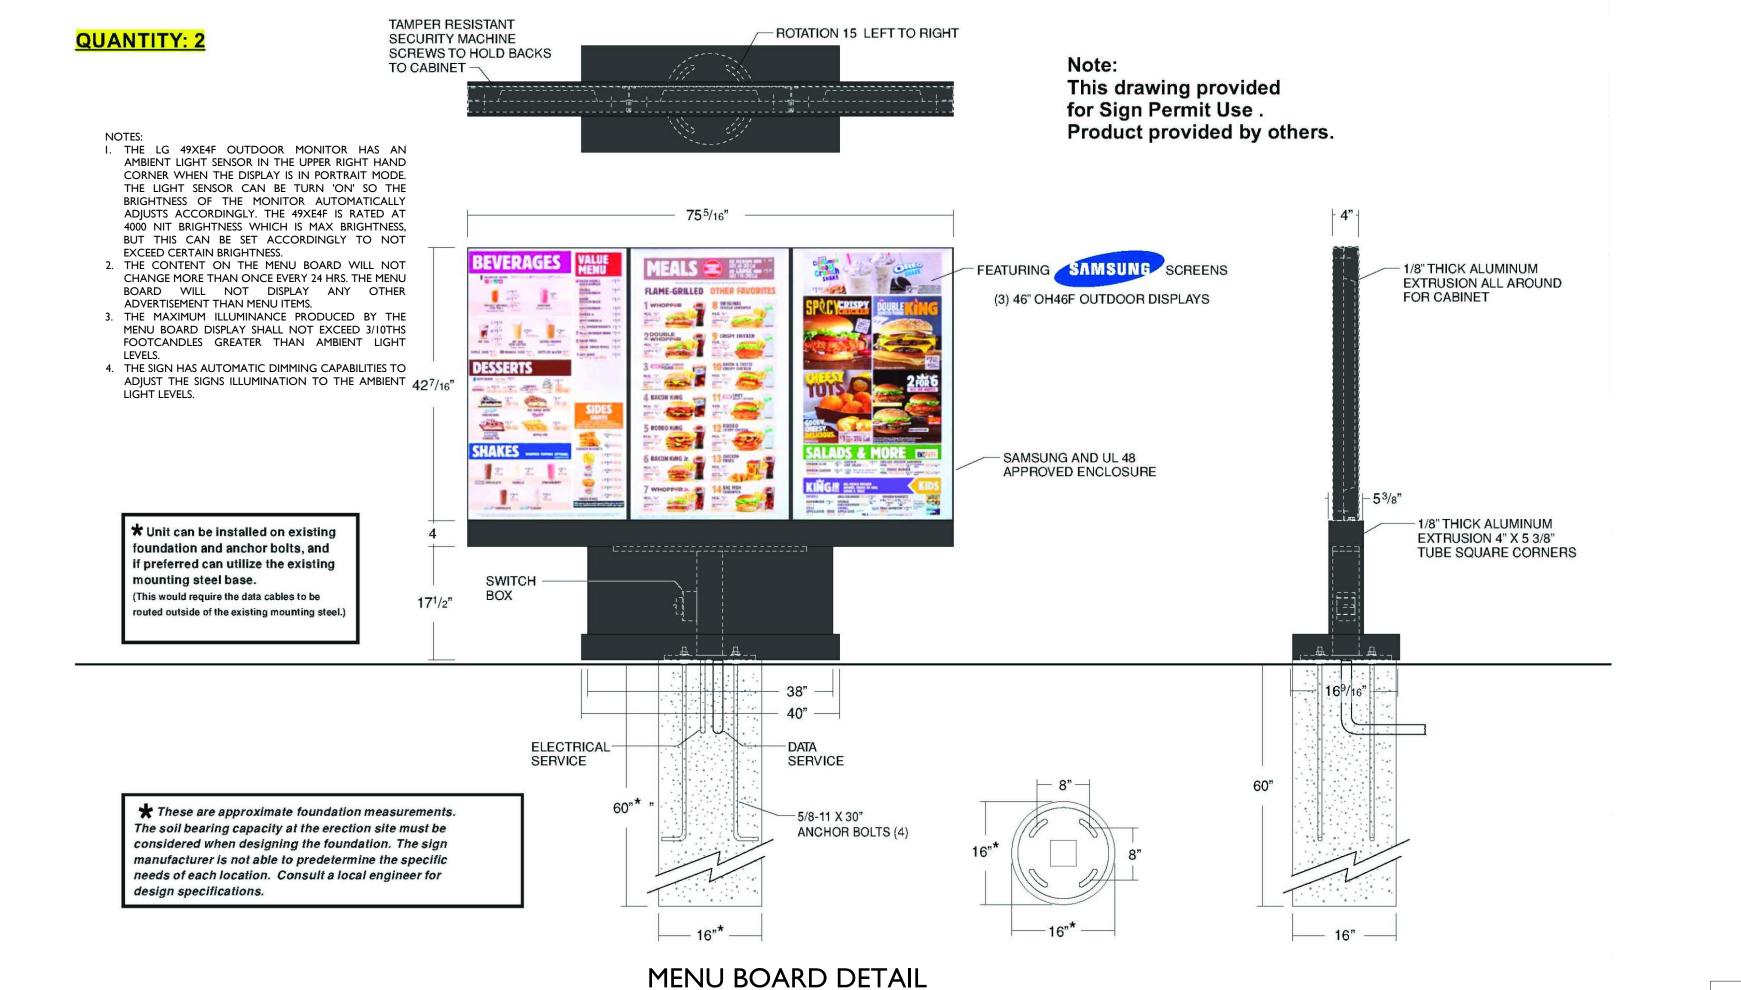

NOT TO SCALE

NOT APPROVED FOR CONSTRUCTION

JEFFREY A. MARTELL, P.E. NEW JERSEY LICENSE No. 47290 LICENSED PROFESSIONAL ENGINEER

N.T.S. PROJECT ID: T-17447

**CONSTRUCTION DETAILS** 

**C-17**