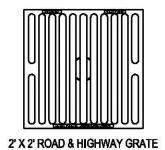

**WOODEN POST & THREE RAIL FENCE DETAIL** 

I. ALL WOOD TO BE PRESSURE TREATED

WOODEN POST GATE (TWO-DOOR) DETAIL

I. ALL WOOD TO BE PRESSURE TREATED

NOT TO SCALE

DRAWING:

2' x 2' YARD DRAIN DETAIL "GAMETIME" LOOP bicycle parking solution that is ideal for high-use recreation areas.