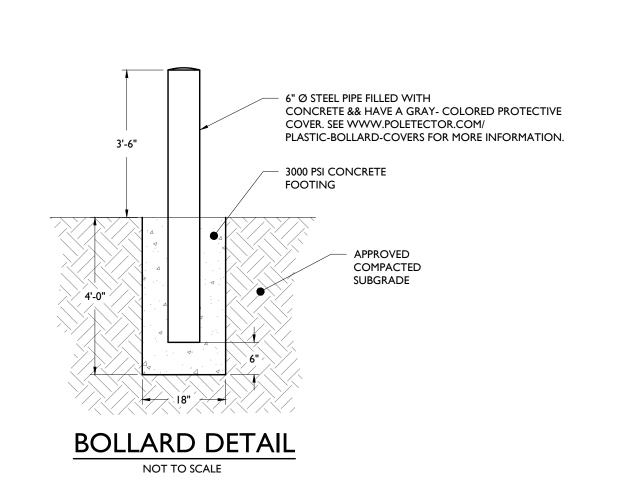

Features and Benefits:

- Fabricated 2-3/8" O.D. galvanized
- Bright powder coat finish Extends approximately 24" below
- ground level for in-ground mounting Visually appealing and durable

**BICYCLE RACK DETAIL** NOT TO SCALE









**WOODEN POST & THREE RAIL FENCE DETAIL** 

I. ALL WOOD TO BE PRESSURE TREATED



WOODEN POST GATE (TWO-DOOR) DETAIL

I. ALL WOOD TO BE PRESSURE TREATED

NOT TO SCALE

DRAWING:

2' x 2' YARD DRAIN DETAIL "GAMETIME" LOOP bicycle parking solution that is ideal for high-use recreation areas.

NOT TO SCALE

NOT APPROVED FOR CONSTRUCTION

JEFFREY A. MARTELL, P.E. NEW JERSEY LICENSE No. 47290 LICENSED PROFESSIONAL ENGINEER



N.T.S. PROJECT ID: T-17447

**CONSTRUCTION DETAILS** 

**C-17**