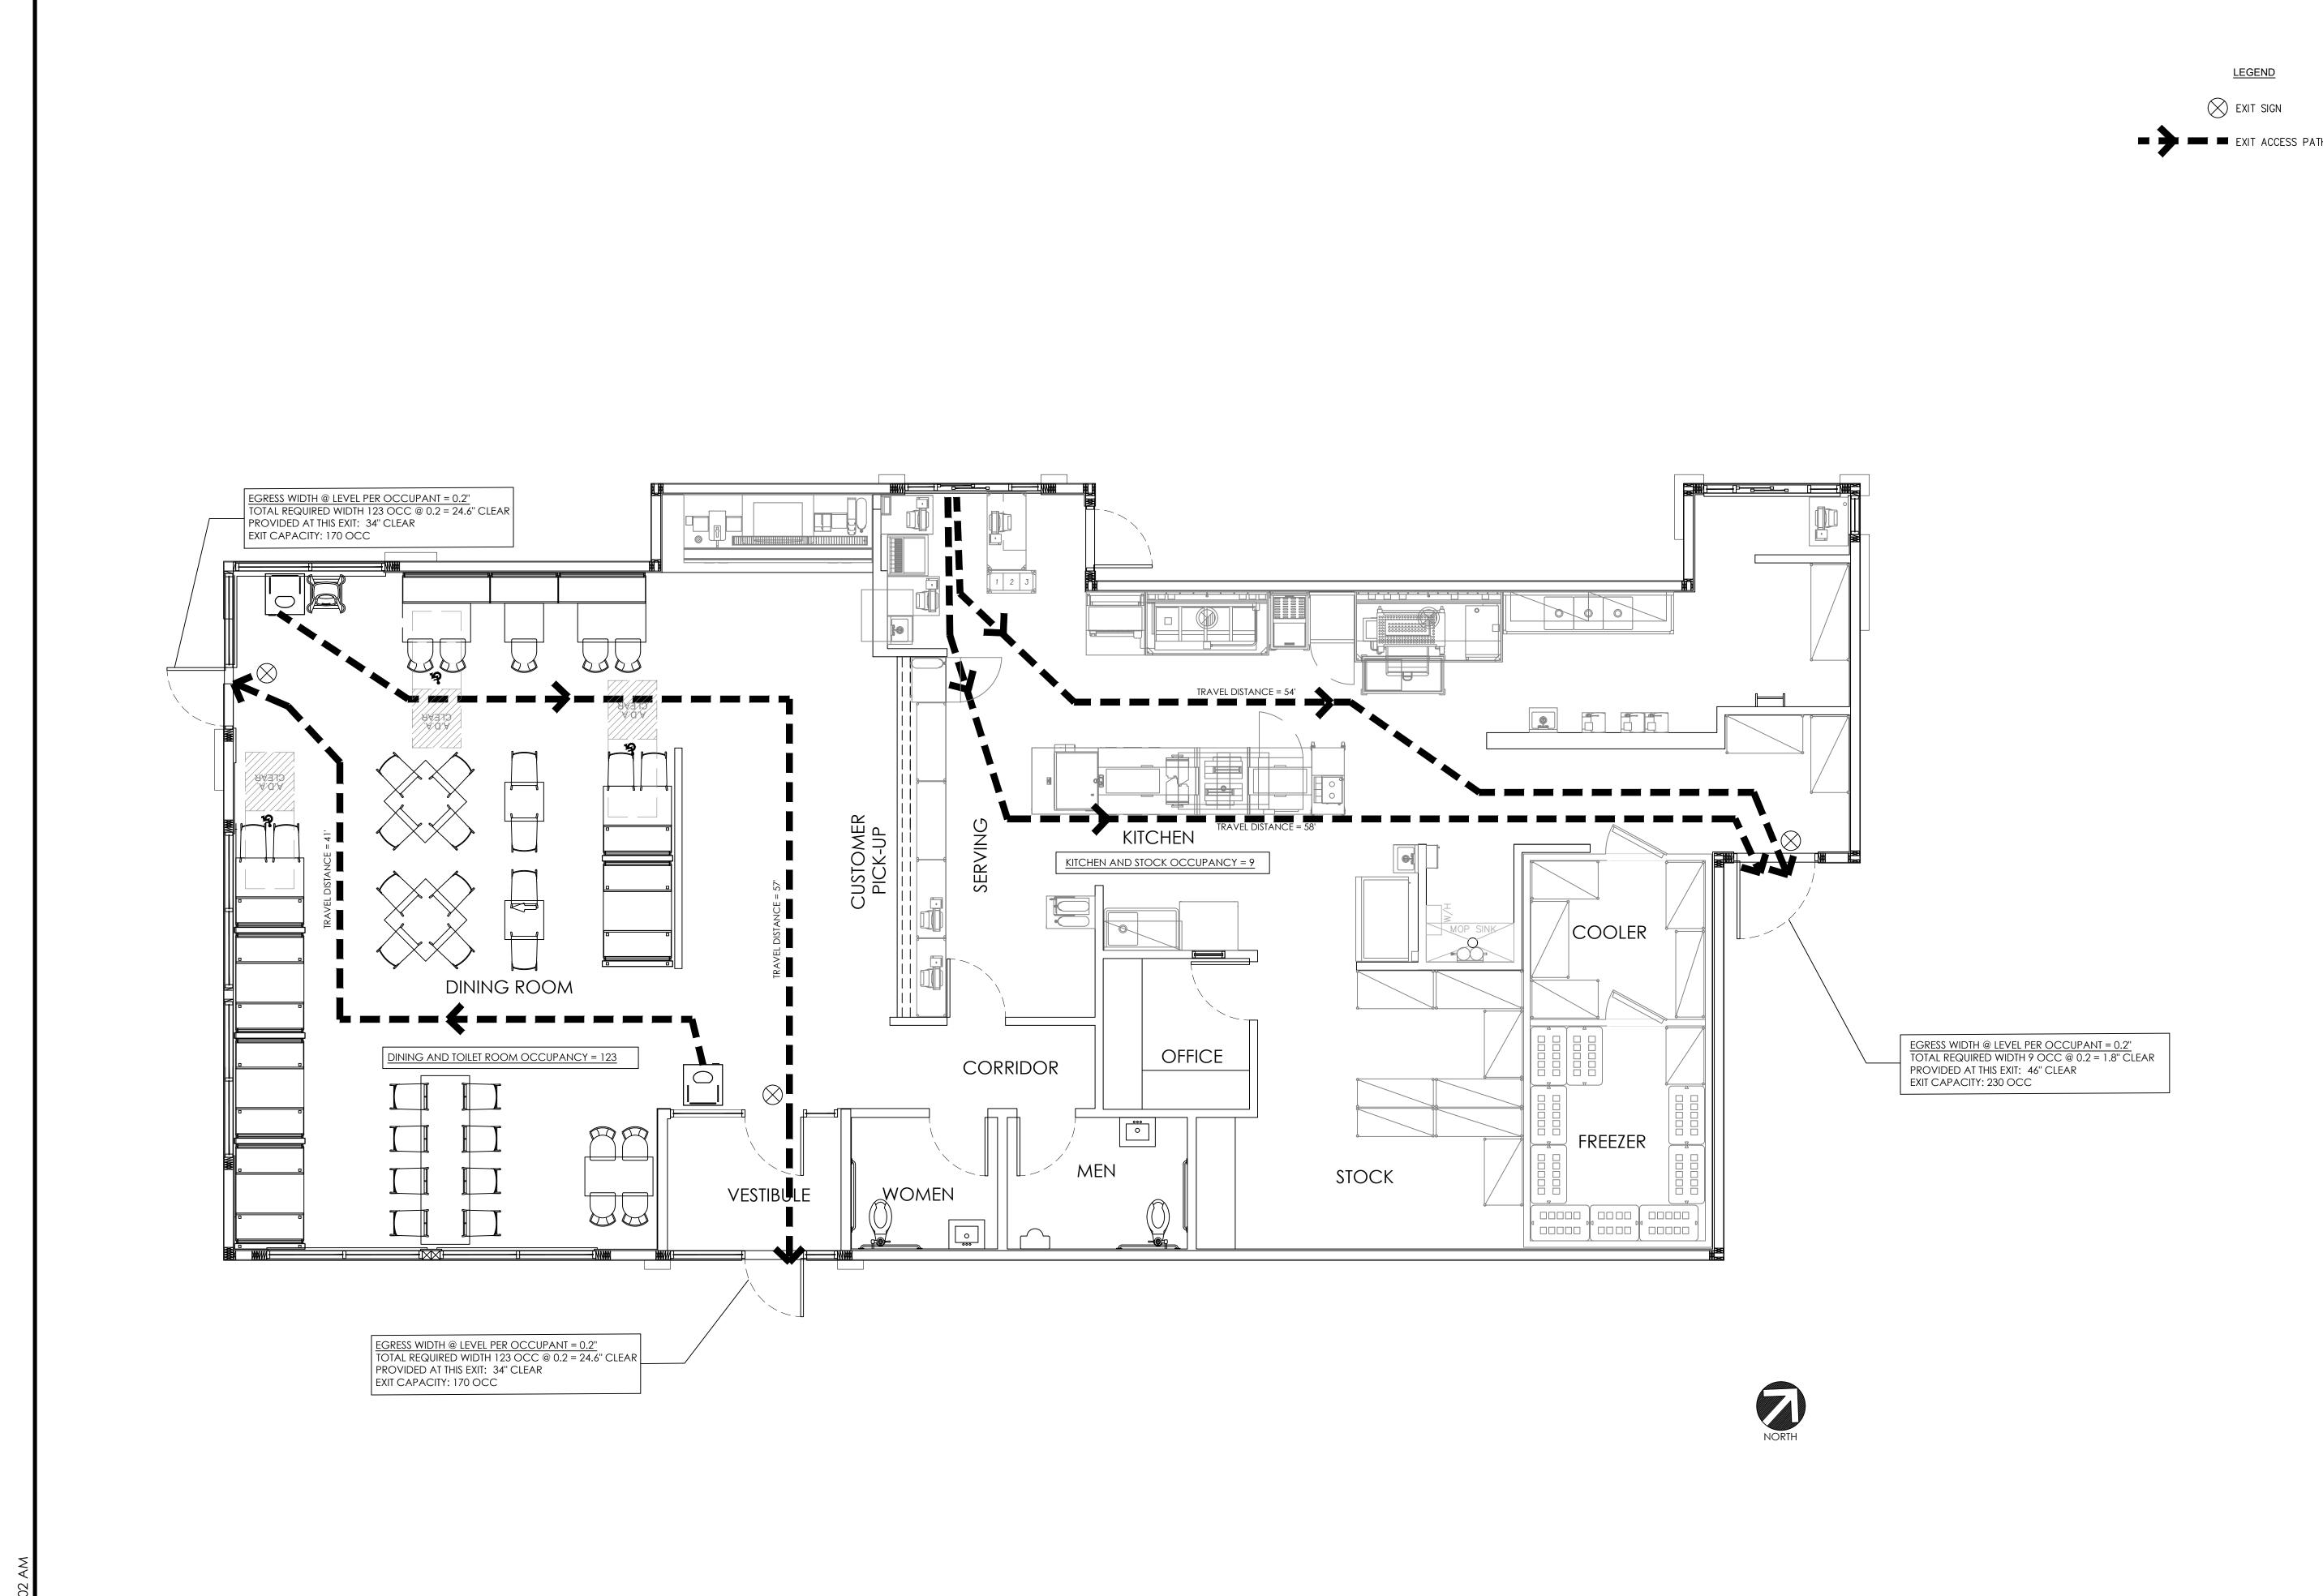

## Life Safety Plan

Drawing Name:

Project No. Date: 11/8/2021 21-0458 Type:BK ROC-60

LSP

Drawn By: MGV

Scale: As Noted Drawing No.