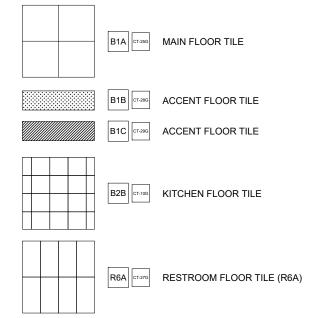

### Burger King #

Sewell, NJ Decor: Garden Grill Building Type: ROC60 CUSTOMER

Ampler Development

SHEET TITLE: DINING ROOM FLOOR TILE PLAN WORK ORDER NUMBER:

FINALS BY:

SHEET #: D5.0

DRAWN BY: Joe Logsdon SCALE: 3/16" = 1'-0" ORIGINAL DATE: December 14, 2021 PLOT DATE: April 5, 2022 PROJECT #: 22852-001