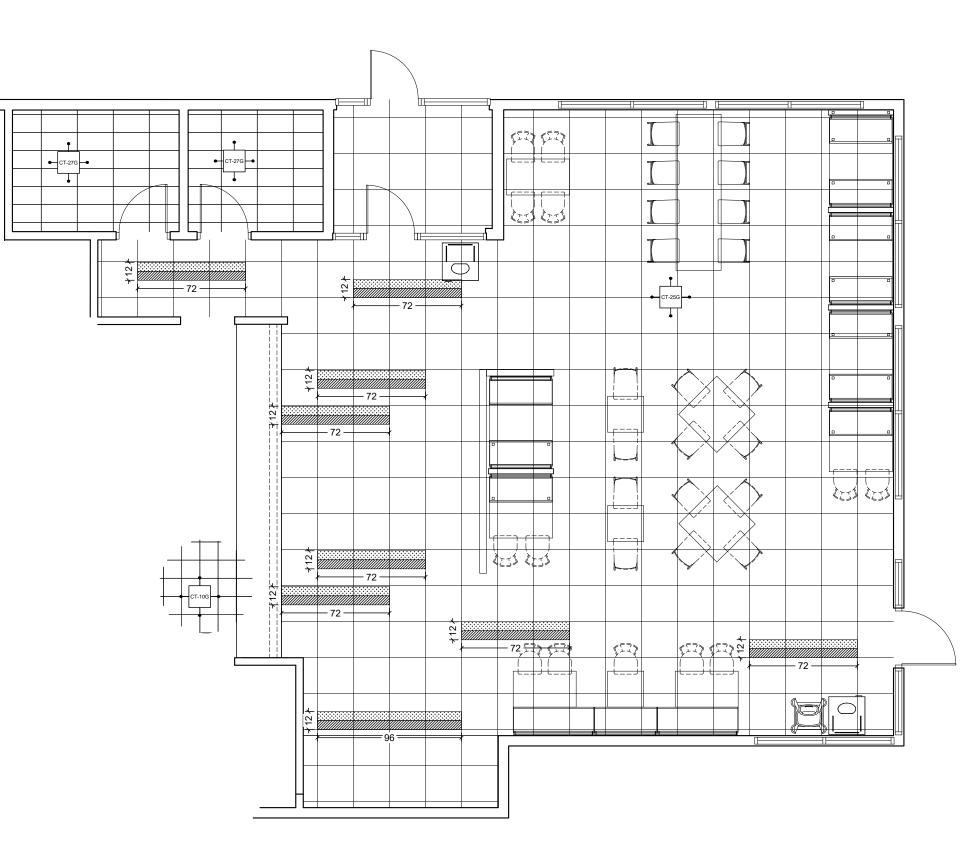

### Burger King #

Sewell, NJ Decor: Garden Grill Building Type: ROC60 CUSTOMER

Ampler Development

SHEET TITLE: DINING ROOM FLOOR TILE PLAN WORK ORDER NUMBER:

FINALS BY:

SHEET #: D5.0

DRAWN BY: Joe Logsdon SCALE: 3/16" = 1'-0" ORIGINAL DATE: December 14, 2021 PLOT DATE: April 5, 2022 PROJECT #: 22852-001