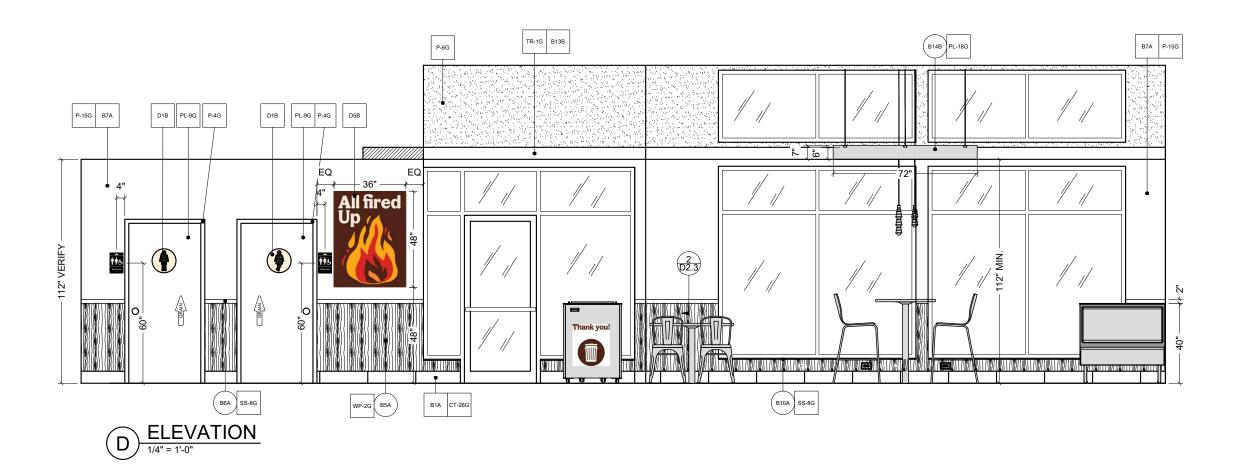

THESE DOCUMENTS REFLECT SPECIFIC SEATING AND DECOR EQUIPMENT ORDERED OF DATE SHOWN BELOW

CLIENT:

Burger King #

Sewell, NJ Decor: Garden Grill Building Type: ROC60

## CUSTOMER Ampler Development

SHEET TITLE:
INTERIOR BUILDING
ELEVATIONS
WORK ORDER NUMBER:

FINALS BY:

DRAWN BY: Joe Logsdon SCALE:

1/4" = 1'-0"

ORIGINAL DATE:

December 14, 2021

PLOT DATE: