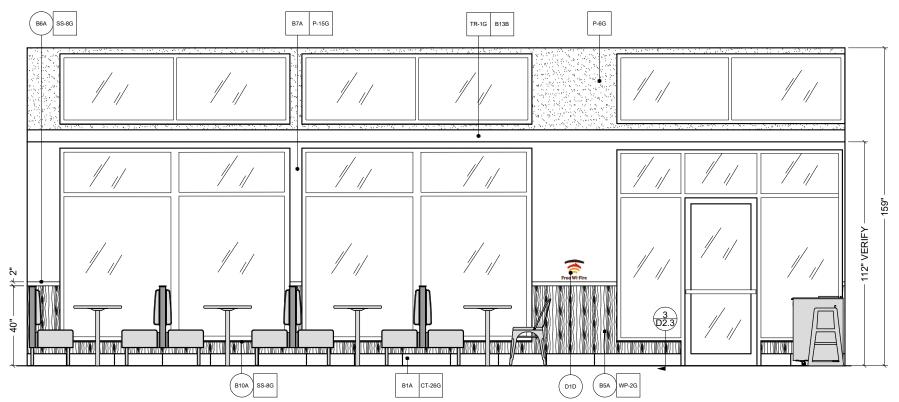

THESE DOCUMENTS REFLECT SPECIFIC SEATING AND DECOR EQUIPMENT ORDERED OF DATE SHOWN BELOW

CLIENT:

Burger King #

Sewell, NJ Decor: Garden Grill Building Type: ROC60

## CUSTOMER Ampler Development

SHEET TITLE:
INTERIOR BUILDING
ELEVATIONS
WORK ORDER NUMBER:

FINALS BY:

DRAWN BY: Joe Logsdon SCALE:

1/4" = 1'-0"

ORIGINAL DATE:

December 14, 2021

PLOT DATE: