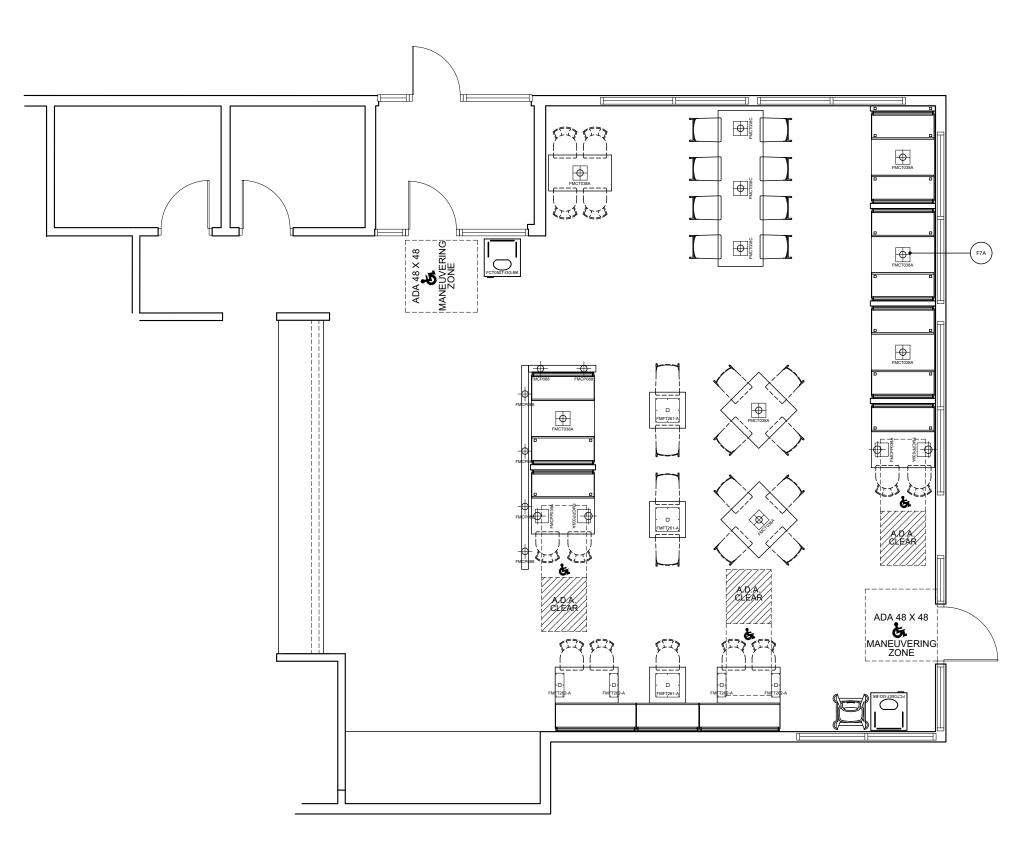

\*Note: Preliminary Metalwork. (DO <u>NOT</u> CORE FROM THIS PLAN)

FCC COMMERCIAL FURNITURE INC. 8452 OLD HWY 99 N, ROSEBURG, OR 97470 USA T. 800.322.7328 | F. 541.673.7441 | WWW.FCCFURN.COM

## Burger King #

Sewell, NJ Decor: Garden Grill Building Type: ROC60 CUSTOMER

Ampler Development

SHEET TITLE: DINING ROOM PRELIM. METALWORK LAYOUT WORK ORDER NUMBER:

FINALS BY:

DRAWN BY: Joe Logsdon SCALE: 3/16" = 1'-0" ORIGINAL DATE: December 14, 2021 PLOT DATE: April 5, 2022 PROJECT #: 22852-001 SHEET #: