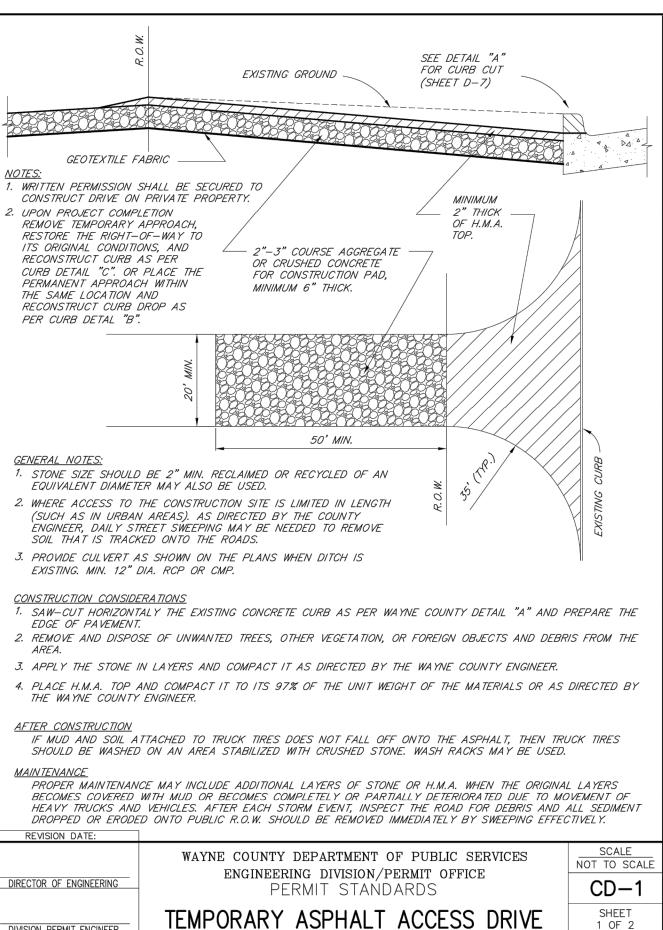

GRAPH RD BROWNSTOWN, MI 48174

SITE NUMBER: STORE NUMBER:



STORM CALCS
AND UTILITY
PROFILES





 $oldsymbol{\Lambda}$  CITY AND COUNTY COMMENTS TOWNSHIP/MDOT COMMENTS  $\Delta$  01.20.22 ISSUED FOR BID CONTRACT DATE: **BUILDING TYPE: ENDEAVOR 2.0** PLAN VERSION: BRAND DESIGNER: DAN DICKSON SITE NUMBER:

TACO BELL

18880 TELEGRAPH RD BROWNSTOWN, MI 48174

STORE NUMBER:

— 2" SCHEDULE 40

PIPE (2.375" OD)

— 2.5"x6"x.25"

FOOT PAD



**DETAILS** 

This document has not been reviewed by the stamping party. Therefore, the stamping party makes no representation(s) with respect to its contents, and shall not be liable for such. Any reliance on this stamp shall be at the relying party(ies)'s own risk and hereby waives any and all claim(s) related to the existence of the stamp or otherwise.





NOTE: THIS IS NOT A LEGAL ENGINEERING DOCUMENT BUT AN ELECTRONIC DUPLICATE. THE ORIGINAL SIGNED COPY FOR PUBLICATION IS KEPT ON FILE AT THE WAYNE COUNTY ENGINEERING OFFICES.

- 1. All materials and workmanship shall be in accordance with Wayne County Specifications which are defined as the current Michigan Department of Transportation (MDOT) Standard Specifications for Construction as modified by Wayne County Special Provisions.
- 2. Paving Standard Plan Details may be shown with wire fabric reinforcement. Use of reinforcement shall be required as called for on the plans.
- 3. A Transverse End of Pour Joint, Symbol (H), shall be constructed when there is an interruption in concrete paving for more than 1/2 hour. Transverse End of Pour Joint, Symbol (H), shall be constructed in accordance