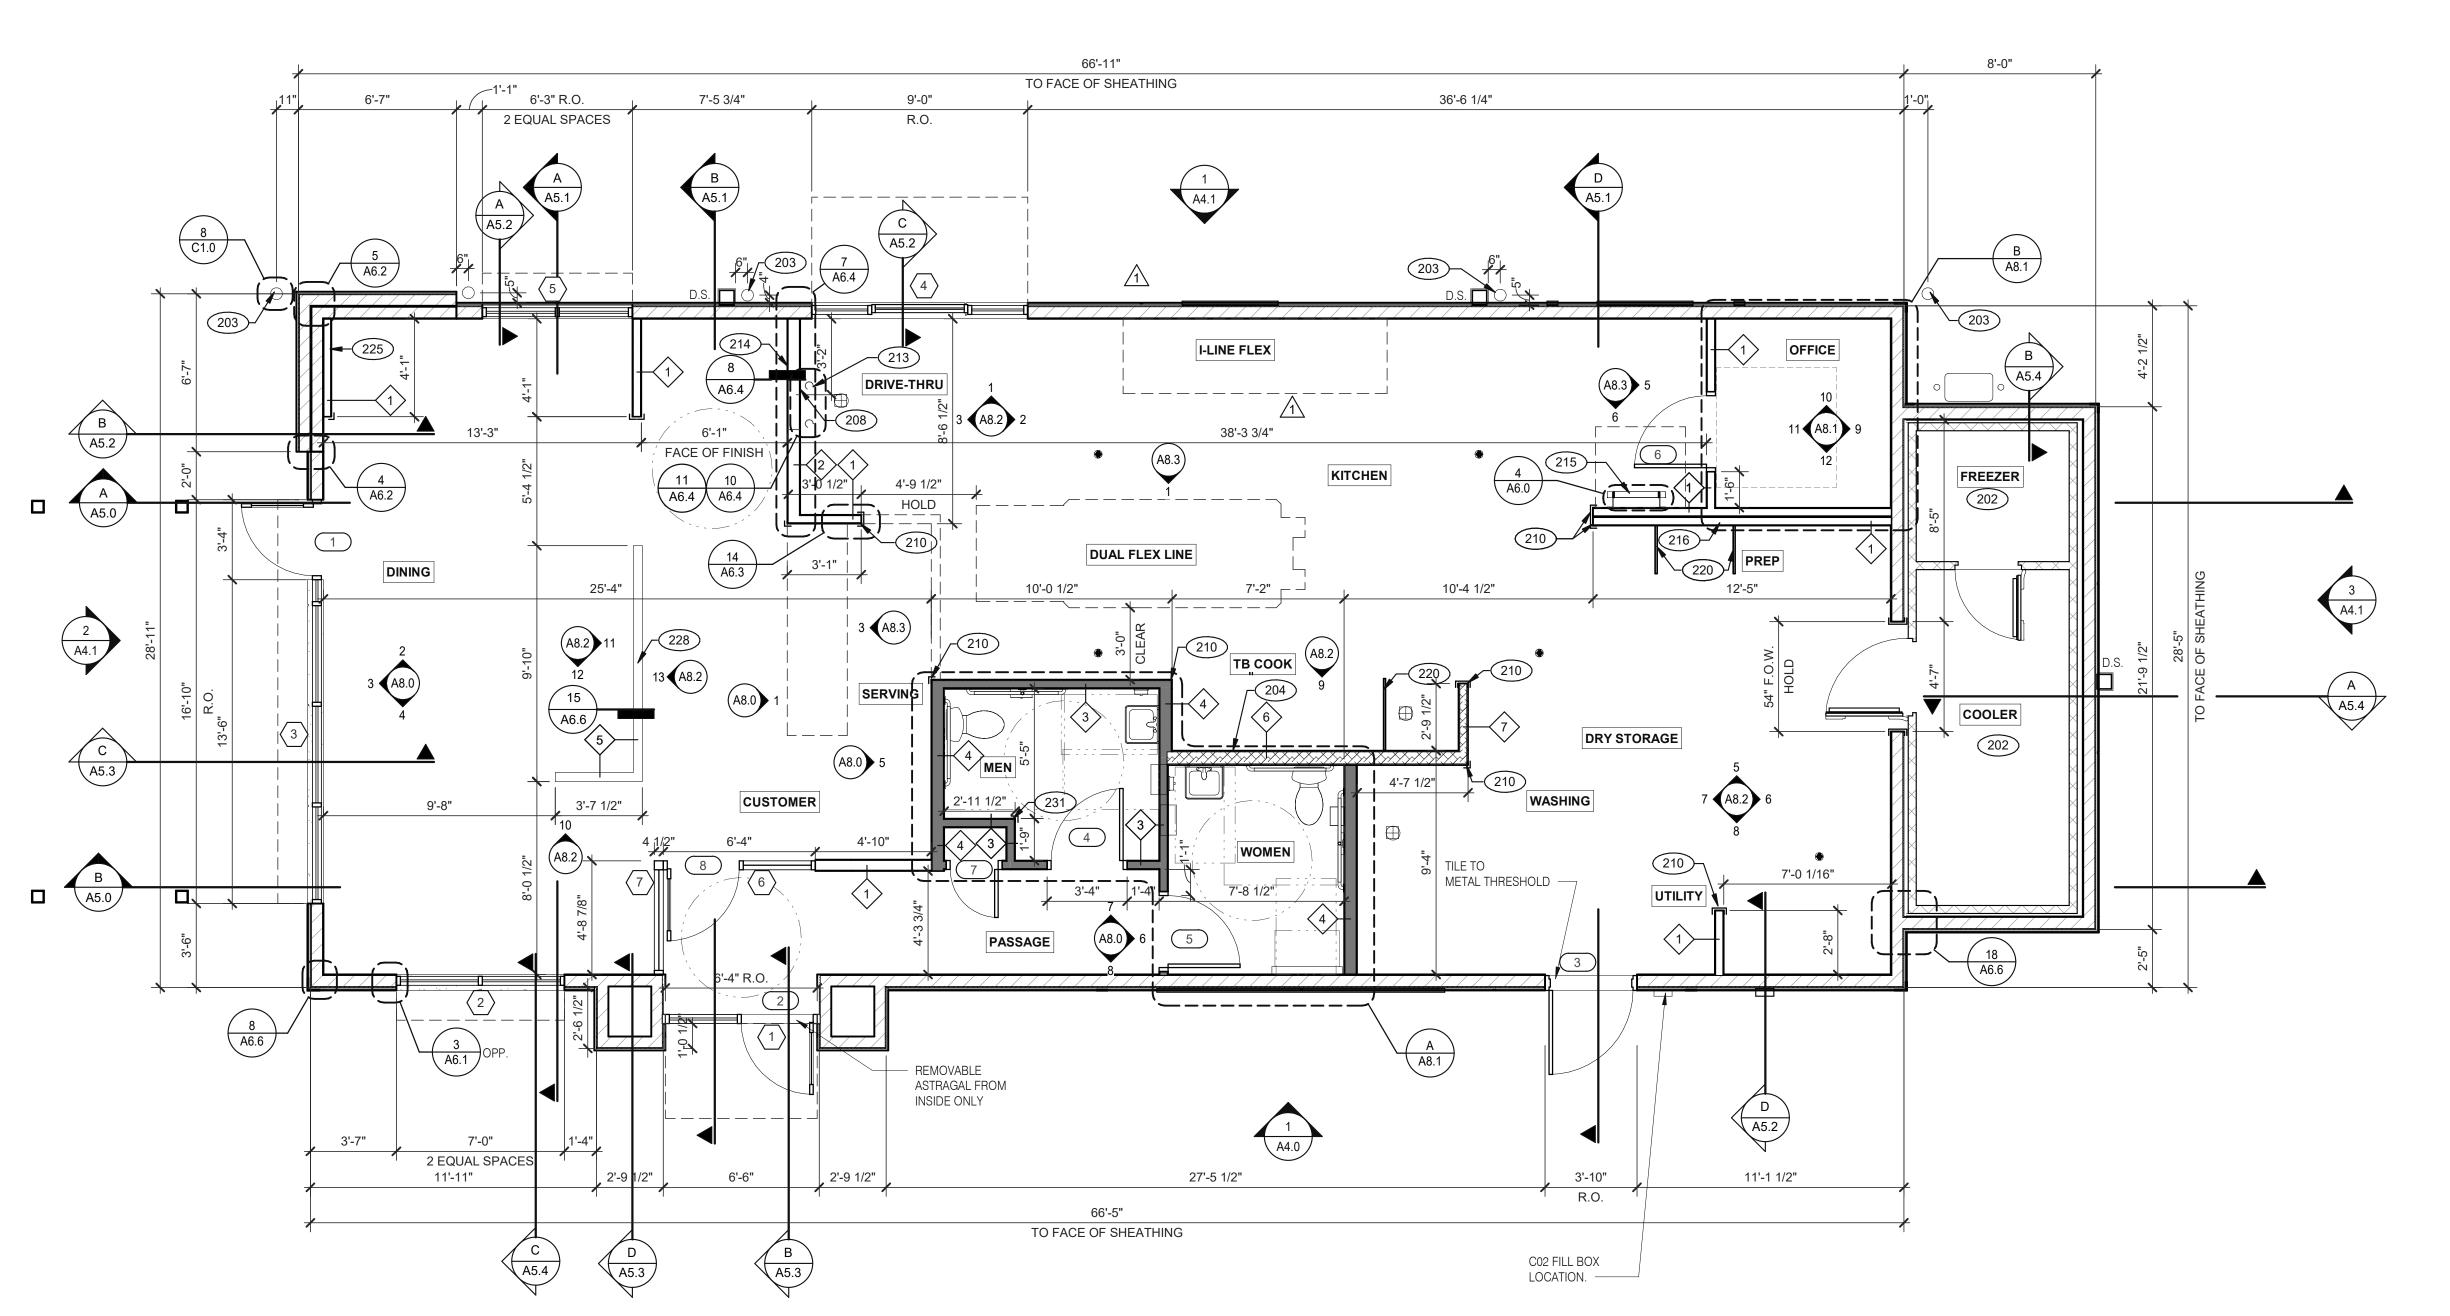

### GENERAL DRAWING SYMBOLS

**VICINITY MAP** 

| LEGAL JURISDICTION:                 | ,                                                                | UILDING DEPARTMENT                       |  |  |  |  |
|-------------------------------------|------------------------------------------------------------------|------------------------------------------|--|--|--|--|
| BUILDING CODE:<br>ACCESSIBILITY:    | 2015 MICHIGAN BUILDING CODE<br>ICC A117-2009                     |                                          |  |  |  |  |
| MECHANICAL:                         | 2015 MICHIGAN MECHANICAL CODE                                    |                                          |  |  |  |  |
| PLUMBING:                           | 2015 MICHIGAN MECHANICAL CODE  2015 MICHIGAN PLUMBING CODE       |                                          |  |  |  |  |
| ELECTRICAL:                         | 2017 NATIONAL ELECTRIC CODE                                      |                                          |  |  |  |  |
| FIRE:                               | NFPA                                                             |                                          |  |  |  |  |
| ENERGY: HEALTH:                     | 2015 MICHIGAN ENERGY CODE MICHIGAN PUBLIC HEALTH CODE            |                                          |  |  |  |  |
| TILALITI.                           | WICHIGANT OBEIGNEALTH CODE                                       |                                          |  |  |  |  |
| BUILDING AREA:                      | 2,090 S.F. GROSS                                                 |                                          |  |  |  |  |
| SEATING:                            | 20 INTERIOR, 10 EXTERIOR                                         |                                          |  |  |  |  |
| OCCUPANCY:                          | A2                                                               |                                          |  |  |  |  |
| TYPE                                | TYPE VB - UNPROTECTED  AREA FAC                                  | CTOR OCCUPANTS                           |  |  |  |  |
| DINING ROOM                         | 447 S.F. 1:1                                                     |                                          |  |  |  |  |
| QUEUING                             | 60 S.F 1:5                                                       | S.F. (NET) 12                            |  |  |  |  |
| KITCHEN                             |                                                                  | 00 S.F. (GROSS) 6                        |  |  |  |  |
| OFFICE ACCESSORY STORAGE            |                                                                  | 00 S.F. (GROSS) 1                        |  |  |  |  |
| ACCESSORY RESTROC                   |                                                                  | 00 S.F. (GROSS) 1<br>(GROSS) 0           |  |  |  |  |
| ACCECCOTTI HECTHICE                 | 1110 CT 7 CO 7 CL                                                | (di1000)                                 |  |  |  |  |
| TOTAL                               |                                                                  | 50                                       |  |  |  |  |
|                                     | PROJECT S                                                        | SUMMARY                                  |  |  |  |  |
|                                     |                                                                  |                                          |  |  |  |  |
|                                     |                                                                  | 1                                        |  |  |  |  |
| # DLIONE LINES                      | OF DAID CADLE IN OF CONDUIT                                      |                                          |  |  |  |  |
| # PHONE LINES:<br>ELECTRIC SERVICE: | 25 PAIR CABLE IN 2" CONDUIT<br>600 AMPS / 3 PHASE / 120-208 VOLT |                                          |  |  |  |  |
| GAS:                                | 909,000 BTUH                                                     |                                          |  |  |  |  |
|                                     |                                                                  |                                          |  |  |  |  |
| WIND SPEED:                         | 90 M.P.H. / EXPOSURE B                                           |                                          |  |  |  |  |
| EARTHQUAKE ZONE:                    | D                                                                |                                          |  |  |  |  |
| ROOF LIVE LOAD:                     | 25 P.S.F.                                                        |                                          |  |  |  |  |
|                                     |                                                                  |                                          |  |  |  |  |
|                                     | DESIGN C                                                         | RITERIA                                  |  |  |  |  |
|                                     |                                                                  |                                          |  |  |  |  |
|                                     |                                                                  | 1                                        |  |  |  |  |
| CLIDDENIT ZONING B 2                | COMMI INITY DI ISINIESS DISTDICT                                 |                                          |  |  |  |  |
| CONNEINT ZOINING B-2,               | COMMUNITY BUSINESS DISTRICT                                      | FOR TACO BELL                            |  |  |  |  |
|                                     |                                                                  | USE/APPROVAL ONLY                        |  |  |  |  |
|                                     |                                                                  |                                          |  |  |  |  |
|                                     |                                                                  | BUILDING S.F.: 2,090 S.F.                |  |  |  |  |
|                                     |                                                                  | SITE SIZE: 29,974 S.F. PARKING COUNT: 36 |  |  |  |  |
|                                     |                                                                  | INT. SEATING: 20                         |  |  |  |  |
|                                     |                                                                  | EXT. SEATING: 10                         |  |  |  |  |
|                                     |                                                                  | KIOSK COUNT: 4                           |  |  |  |  |
|                                     |                                                                  | D.M.B.: YES                              |  |  |  |  |
|                                     |                                                                  | DT DMP: YES DT DPB: YES                  |  |  |  |  |
| REFER TO CIVIL DRAWI                | NGS.                                                             | DI DED. 1E9                              |  |  |  |  |
| THE LITTO OIVIL DITANT              | 1100.                                                            |                                          |  |  |  |  |
|                                     |                                                                  |                                          |  |  |  |  |
|                                     |                                                                  | CDIDTION                                 |  |  |  |  |
|                                     | LEGAL DES                                                        | CKIPTION                                 |  |  |  |  |
|                                     |                                                                  |                                          |  |  |  |  |
| OWNER                               |                                                                  | ARCHITECT                                |  |  |  |  |
| YUM! BRANDS, INC.                   |                                                                  | GPD GROUP, PROFESSIONAL CORP.            |  |  |  |  |
| 1900 COLONEL SAND                   |                                                                  | 520 S. MAIN STREET, SUITE 2531           |  |  |  |  |
| 1 OHIGVILLE KV 4021                 | ) l                                                              | AKPON OH 44311                           |  |  |  |  |