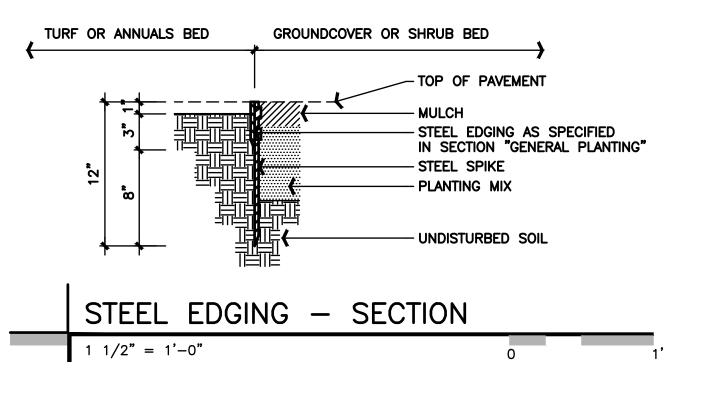

|            |             |
| Δ                             |            |             |
| Δ                             |            |             |
| Δ                             |            |             |
| Δ                             |            |             |
| Δ                             |            |             |
| Δ                             |            |             |
| CONTRACT                      | NATE.      | 04/04/40    |
| CONTRACT D                    | JAIE:      | 01/01/19    |
| BUILDING TY                   | PE: E      | NDEAVOR 2.0 |
| PLAN VERSIC                   | N:         |             |

TACO BELL

BRAND DESIGNER:

SITE NUMBER:

STORE NUMBER:

18880 TELEGRAPH RD BROWNSTOWN, MI 48174

DAN DICKSON

452586



LANDSCAPE NOTES

















| $m{\Lambda}$ CITY AND CO         | JNTY COMMENTS |
|----------------------------------|---------------|
| <b>A</b> TOWNSHIP/M              | DOT COMMENTS  |
| <b>\( \Delta \)</b> 01.20.22 ISS | JED FOR BID   |
| Δ                                |               |
| Δ                                |               |
| Δ                                |               |
| Δ                                |               |
| Δ                                |               |
| Δ                                |               |
| Δ                                |               |
| Δ                                |               |
| CONTRACT DATE                    | 01/01/19      |
| BUILDING TYPE:                   | ENDEAVOR 2.0  |
| PLAN VERSION:                    |               |