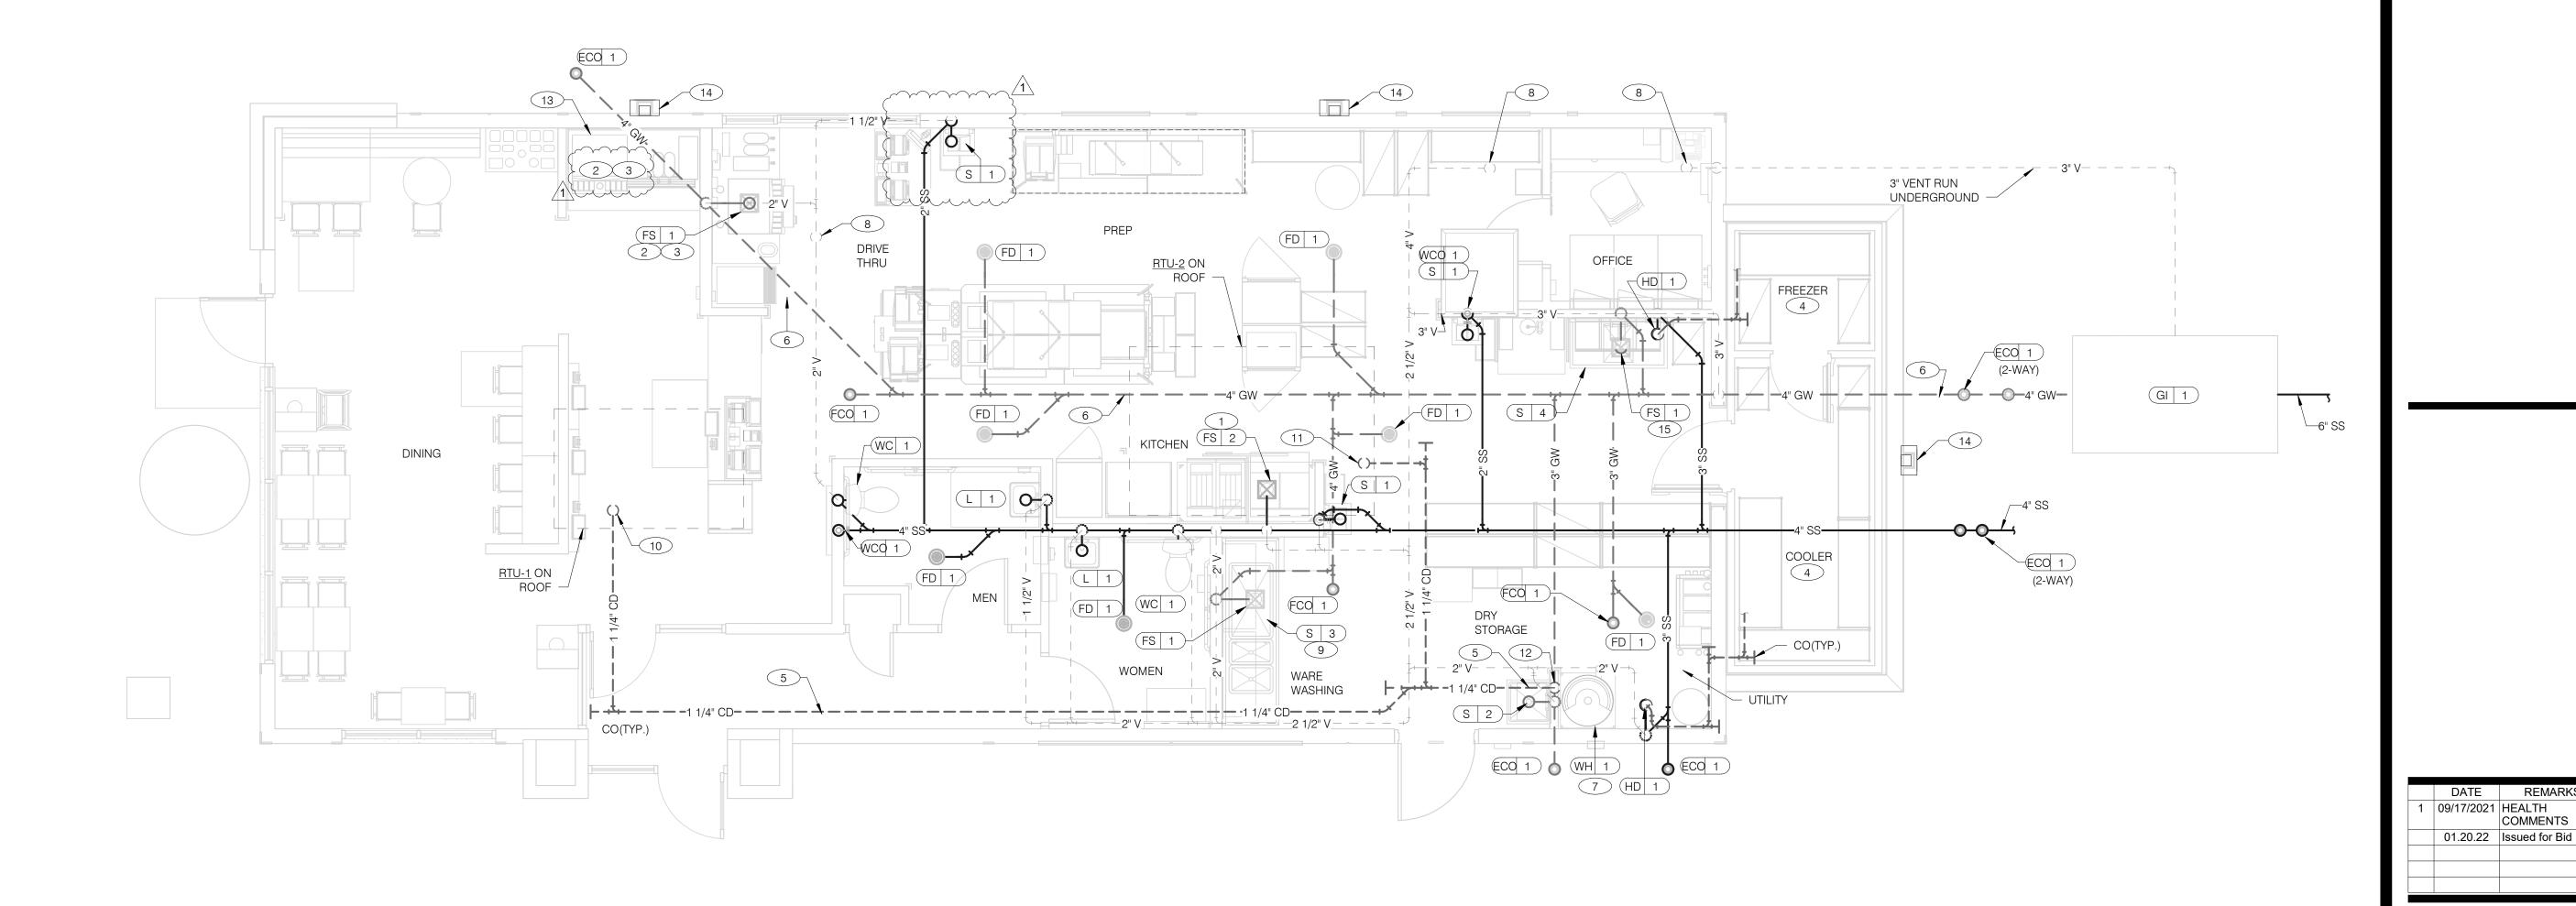

REFER TO STRUCTURAL, MECHANICAL, PLUMBING AND ELECTRICAL SHEETS FOR SPECIFIC SYMBOLS