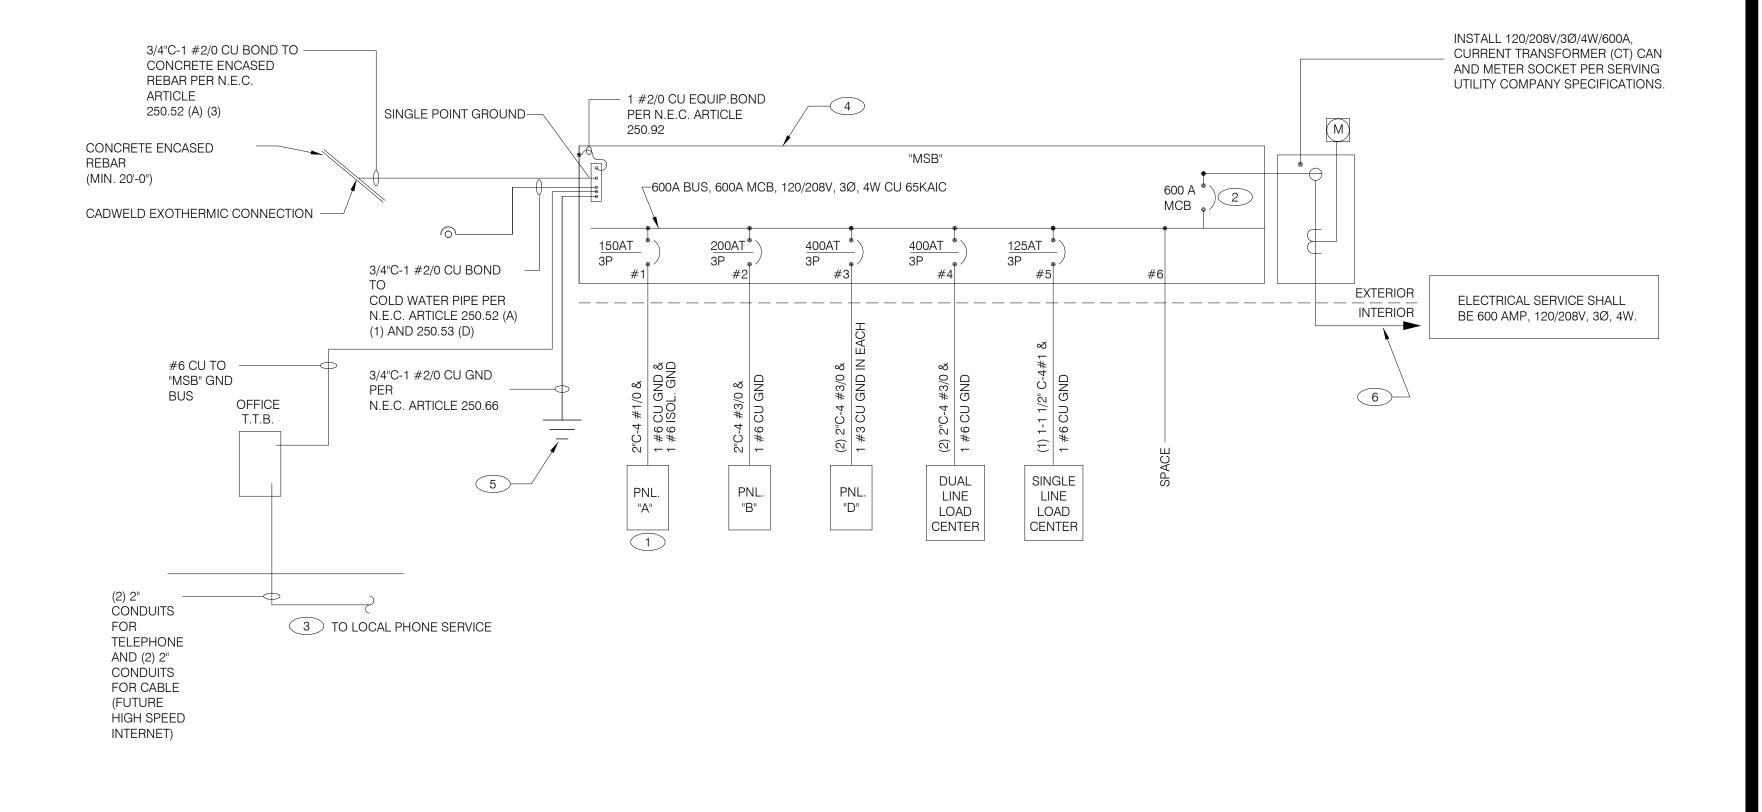

### GENERAL DRAWING SYMBOLS

**VICINITY MAP** 

| LEGAL JURISDICTION:                 | ,                                                                | UILDING DEPARTMENT                       |  |  |  |  |
|-------------------------------------|------------------------------------------------------------------|------------------------------------------|--|--|--|--|
| BUILDING CODE:<br>ACCESSIBILITY:    | 2015 MICHIGAN BUILDING CODE<br>ICC A117-2009                     |                                          |  |  |  |  |
| MECHANICAL:                         | 2015 MICHIGAN MECHANICAL CODE                                    |                                          |  |  |  |  |
| PLUMBING:                           | 2015 MICHIGAN MECHANICAL CODE  2015 MICHIGAN PLUMBING CODE       |                                          |  |  |  |  |
| ELECTRICAL:                         | 2017 NATIONAL ELECTRIC CODE                                      |                                          |  |  |  |  |
| FIRE:                               | NFPA                                                             |                                          |  |  |  |  |
| ENERGY: HEALTH:                     | 2015 MICHIGAN ENERGY CODE MICHIGAN PUBLIC HEALTH CODE            |                                          |  |  |  |  |
| TILALITI.                           | WICHIGANT OBEIGNEALTH CODE                                       |                                          |  |  |  |  |
| BUILDING AREA:                      | 2,090 S.F. GROSS                                                 |                                          |  |  |  |  |
| SEATING:                            | 20 INTERIOR, 10 EXTERIOR                                         |                                          |  |  |  |  |
| OCCUPANCY:                          | A2                                                               |                                          |  |  |  |  |
| TYPE                                | TYPE VB - UNPROTECTED  AREA FAC                                  | CTOR OCCUPANTS                           |  |  |  |  |
| DINING ROOM                         | 447 S.F. 1:1                                                     |                                          |  |  |  |  |
| QUEUING                             | 60 S.F 1:5                                                       | S.F. (NET) 12                            |  |  |  |  |
| KITCHEN                             |                                                                  | 00 S.F. (GROSS) 6                        |  |  |  |  |
| OFFICE ACCESSORY STORAGE            |                                                                  | 00 S.F. (GROSS) 1                        |  |  |  |  |
| ACCESSORY RESTROC                   |                                                                  | 00 S.F. (GROSS) 1<br>(GROSS) 0           |  |  |  |  |
| ACCECCOTTI HECTHICE                 | 1110 CT 7 CO 7 CL                                                | (di1000)                                 |  |  |  |  |
| TOTAL                               |                                                                  | 50                                       |  |  |  |  |
|                                     | PROJECT S                                                        | SUMMARY                                  |  |  |  |  |
|                                     |                                                                  |                                          |  |  |  |  |
|                                     |                                                                  | 1                                        |  |  |  |  |
| # DLIONE LINES                      | OF DAID CADLE IN OF CONDUIT                                      |                                          |  |  |  |  |
| # PHONE LINES:<br>ELECTRIC SERVICE: | 25 PAIR CABLE IN 2" CONDUIT<br>600 AMPS / 3 PHASE / 120-208 VOLT |                                          |  |  |  |  |
| GAS:                                | 909,000 BTUH                                                     |                                          |  |  |  |  |
|                                     |                                                                  |                                          |  |  |  |  |
| WIND SPEED:                         | 90 M.P.H. / EXPOSURE B                                           |                                          |  |  |  |  |
| EARTHQUAKE ZONE:                    | D                                                                |                                          |  |  |  |  |
| ROOF LIVE LOAD:                     | 25 P.S.F.                                                        |                                          |  |  |  |  |
|                                     |                                                                  |                                          |  |  |  |  |
|                                     | DESIGN C                                                         | RITERIA                                  |  |  |  |  |
|                                     |                                                                  |                                          |  |  |  |  |
|                                     |                                                                  | 1                                        |  |  |  |  |
| CLIDDENIT ZONING B 2                | COMMI INITY DI ISINIESS DISTDICT                                 |                                          |  |  |  |  |
| CONNEINT ZOINING B-2,               | COMMUNITY BUSINESS DISTRICT                                      | FOR TACO BELL                            |  |  |  |  |
|                                     |                                                                  | USE/APPROVAL ONLY                        |  |  |  |  |
|                                     |                                                                  |                                          |  |  |  |  |
|                                     |                                                                  | BUILDING S.F.: 2,090 S.F.                |  |  |  |  |
|                                     |                                                                  | SITE SIZE: 29,974 S.F. PARKING COUNT: 36 |  |  |  |  |
|                                     |                                                                  | INT. SEATING: 20                         |  |  |  |  |
|                                     |                                                                  | EXT. SEATING: 10                         |  |  |  |  |
|                                     |                                                                  | KIOSK COUNT: 4                           |  |  |  |  |
|                                     |                                                                  | D.M.B.: YES                              |  |  |  |  |
|                                     |                                                                  | DT DMP: YES DT DPB: YES                  |  |  |  |  |
| REFER TO CIVIL DRAWI                | NGS.                                                             | DI DED. 1E9                              |  |  |  |  |
| THE LITTO OIVIL DITANT              | 1100.                                                            |                                          |  |  |  |  |
|                                     |                                                                  |                                          |  |  |  |  |
|                                     |                                                                  | CDIDTION                                 |  |  |  |  |
|                                     | LEGAL DES                                                        | CKIPTION                                 |  |  |  |  |
|                                     |                                                                  |                                          |  |  |  |  |
| OWNER                               |                                                                  | ARCHITECT                                |  |  |  |  |
| YUM! BRANDS, INC.                   |                                                                  | GPD GROUP, PROFESSIONAL CORP.            |  |  |  |  |
| 1900 COLONEL SAND                   |                                                                  | 520 S. MAIN STREET, SUITE 2531           |  |  |  |  |
| 1 OHIGVILLE KV 4021                 | ) l                                                              | AKPON OH 44311                           |  |  |  |  |