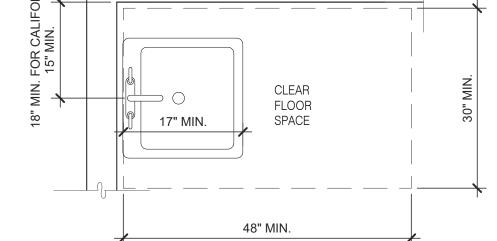

REFER TO STRUCTURAL, MECHANICAL, PLUMBING AND ELECTRICAL SHEETS FOR SPECIFIC SYMBOLS

### GENERAL DRAWING SYMBOLS

**VICINITY MAP** 

| LEGAL JURISDICTION:                 | ,                                                                | UILDING DEPARTMENT                       |  |  |  |  |
|-------------------------------------|------------------------------------------------------------------|------------------------------------------|--|--|--|--|
| BUILDING CODE:<br>ACCESSIBILITY:    | 2015 MICHIGAN BUILDING CODE<br>ICC A117-2009                     |                                          |  |  |  |  |
| MECHANICAL:                         | 2015 MICHIGAN MECHANICAL CODE                                    |                                          |  |  |  |  |
| PLUMBING:                           | 2015 MICHIGAN MECHANICAL CODE  2015 MICHIGAN PLUMBING CODE       |                                          |  |  |  |  |
| ELECTRICAL:                         | 2017 NATIONAL ELECTRIC CODE                                      |                                          |  |  |  |  |
| FIRE:                               | NFPA                                                             |                                          |  |  |  |  |
| ENERGY: HEALTH:                     | 2015 MICHIGAN ENERGY CODE MICHIGAN PUBLIC HEALTH CODE            |                                          |  |  |  |  |
| TILALITI.                           | WICHIGANT OBEIGNEALTH CODE                                       |                                          |  |  |  |  |
| BUILDING AREA:                      | 2,090 S.F. GROSS                                                 |                                          |  |  |  |  |
| SEATING:                            | 20 INTERIOR, 10 EXTERIOR                                         |                                          |  |  |  |  |
| OCCUPANCY:                          | A2                                                               |                                          |  |  |  |  |
| TYPE                                | TYPE VB - UNPROTECTED  AREA FAC                                  | CTOR OCCUPANTS                           |  |  |  |  |
| DINING ROOM                         | 447 S.F. 1:1                                                     |                                          |  |  |  |  |
| QUEUING                             | 60 S.F 1:5                                                       | S.F. (NET) 12                            |  |  |  |  |
| KITCHEN                             |                                                                  | 00 S.F. (GROSS) 6                        |  |  |  |  |
| OFFICE ACCESSORY STORAGE            |                                                                  | 00 S.F. (GROSS) 1                        |  |  |  |  |
| ACCESSORY RESTROC                   |                                                                  | 00 S.F. (GROSS) 1<br>(GROSS) 0           |  |  |  |  |
| ACCECCOTTI HECTHICE                 | 1110 CT 7 CO 7 CL                                                | (di1000)                                 |  |  |  |  |
| TOTAL                               |                                                                  | 50                                       |  |  |  |  |
|                                     | PROJECT S                                                        | SUMMARY                                  |  |  |  |  |
|                                     |                                                                  |                                          |  |  |  |  |
|                                     |                                                                  | 1                                        |  |  |  |  |
| # DLIONE LINES                      | OF DAID CADLE IN OF CONDUIT                                      |                                          |  |  |  |  |
| # PHONE LINES:<br>ELECTRIC SERVICE: | 25 PAIR CABLE IN 2" CONDUIT<br>600 AMPS / 3 PHASE / 120-208 VOLT |                                          |  |  |  |  |
| GAS:                                | 909,000 BTUH                                                     |                                          |  |  |  |  |
|                                     |                                                                  |                                          |  |  |  |  |
| WIND SPEED:                         | 90 M.P.H. / EXPOSURE B                                           |                                          |  |  |  |  |
| EARTHQUAKE ZONE:                    | D                                                                |                                          |  |  |  |  |
| ROOF LIVE LOAD:                     | 25 P.S.F.                                                        |                                          |  |  |  |  |
|                                     |                                                                  |                                          |  |  |  |  |
|                                     | DESIGN C                                                         | RITERIA                                  |  |  |  |  |
|                                     |                                                                  |                                          |  |  |  |  |
|                                     |                                                                  | 1                                        |  |  |  |  |
| CLIDDENIT ZONING B 2                | COMMI INITY DI ISINIESS DISTDICT                                 |                                          |  |  |  |  |
| CONNEINT ZOINING B-2,               | COMMUNITY BUSINESS DISTRICT                                      | FOR TACO BELL                            |  |  |  |  |
|                                     |                                                                  | USE/APPROVAL ONLY                        |  |  |  |  |
|                                     |                                                                  |                                          |  |  |  |  |
|                                     |                                                                  | BUILDING S.F.: 2,090 S.F.                |  |  |  |  |
|                                     |                                                                  | SITE SIZE: 29,974 S.F. PARKING COUNT: 36 |  |  |  |  |
|                                     |                                                                  | INT. SEATING: 20                         |  |  |  |  |
|                                     |                                                                  | EXT. SEATING: 10                         |  |  |  |  |
|                                     |                                                                  | KIOSK COUNT: 4                           |  |  |  |  |
|                                     |                                                                  | D.M.B.: YES                              |  |  |  |  |
|                                     |                                                                  | DT DMP: YES DT DPB: YES                  |  |  |  |  |
| REFER TO CIVIL DRAWI                | NGS.                                                             | DI DED. 1E9                              |  |  |  |  |
| THE LITTO OIVIL DITANT              | 1100.                                                            |                                          |  |  |  |  |
|                                     |                                                                  |                                          |  |  |  |  |
|                                     |                                                                  | CDIDTION                                 |  |  |  |  |
|                                     | LEGAL DES                                                        | CKIPTION                                 |  |  |  |  |
|                                     |                                                                  |                                          |  |  |  |  |
| OWNER                               |                                                                  | ARCHITECT                                |  |  |  |  |
| YUM! BRANDS, INC.                   |                                                                  | GPD GROUP, PROFESSIONAL CORP.            |  |  |  |  |
| 1900 COLONEL SAND                   |                                                                  | 520 S. MAIN STREET, SUITE 2531           |  |  |  |  |
| 1 OHIGVILLE KV 4021                 | ) l                                                              | AKPON OH 44311                           |  |  |  |  |