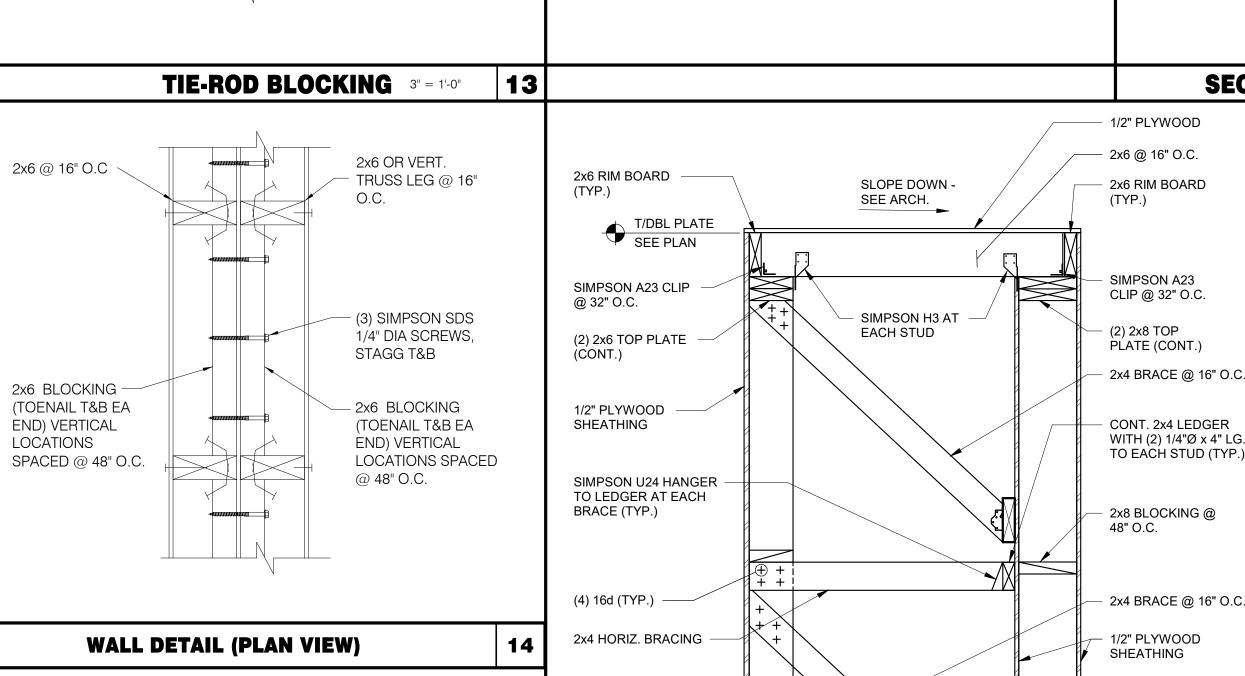

ACES. SEE 1 & 4/S4.1

OUTLINE OF CANOPY FRAMING. SEE CANOPY FRAMING PLAN ON SHEET S4.5 FOR CANOPY ROOF FRAMING.

| CONTRACT DATE:  | 06.22.21   |
|-----------------|------------|
| BUILDING TYPE:  | END. MED20 |
| PLAN VERSION:   | MARCH 2021 |
| BRAND DESIGNER: | DICKSON    |
| SITE NUMBER:    | 315089     |

1 | 09/17/2021 | HEALTH

01.20.22 Issued for Bid

COMMENTS

STORE NUMBER: DRAWN BY.

2019088.31

TACO BELL

18708 TELEGRAPH ROAD BROWNSTOWN, MI 48183



**ENDEAVOR 2.0 ROOF FRAMING PLAN** 

**ROOF NAILING SCHEDULE** D **ROOF FRAMING NOTES** 

C

**ROOF FRAMING KEYNOTES** 





HOLDOWN DETAILS 1" = 1'-0"

4

PLOT DATE: 1/19/2022 8:53:56 AM

TRUSS LOAD DIAGRAMS 1" = 1'-0"

SLOPE

TYPICAL PARAPET CAP 1 1/2" = 1'-0"

SIMPSON A34 T&B

DBL. 2x6 BLOCKING

ARCH. FINISH, SEE

ARCH. DWGS







FRAMING ANCHOR

3 - 2x10 BLOCKING

**BRACING SPAN** 

- (2) - 2x6 STUDS EACH SIDE OF **BLOCKING WITH** 

**FRONT TOWER FRAMING** 1/2" = 1'-0"

2- 12d NAILS INTO

EACH OF THE 2x10

**BLOCKING MEMBERS** 

STUDS AS NEEDED

(TOTAL OF 4)

BOLTS (SEE-

CANOPY (SEE -SCOPE OF WORK)

PIPE/SLEEVE -

SEE ARCH.

SCOPE OF

WORK)





**SIDE ENTRY TOWER FRAMING** 1" = 1'-0"

6

PER PLAN

12

**SECTION AT SIDE TOWER** 1" = 1'-0"





**PSL BEAM PENETRATION DETAIL** 3/4" = 1'-0"

|   | CONTRACT DATE:  | 06.22.21   |
|---|-----------------|------------|
|   | BUILDING TYPE:  | END. MED20 |
|   | PLAN VERSION:   | MARCH 2021 |
|   | BRAND DESIGNER: | DICKSON    |
|   | SITE NUMBER:    | 315089     |
|   | STORE NUMBER:   | 456336     |
| _ | PA/PM:          | SM         |
|   | DRAWN BY.:      | RB