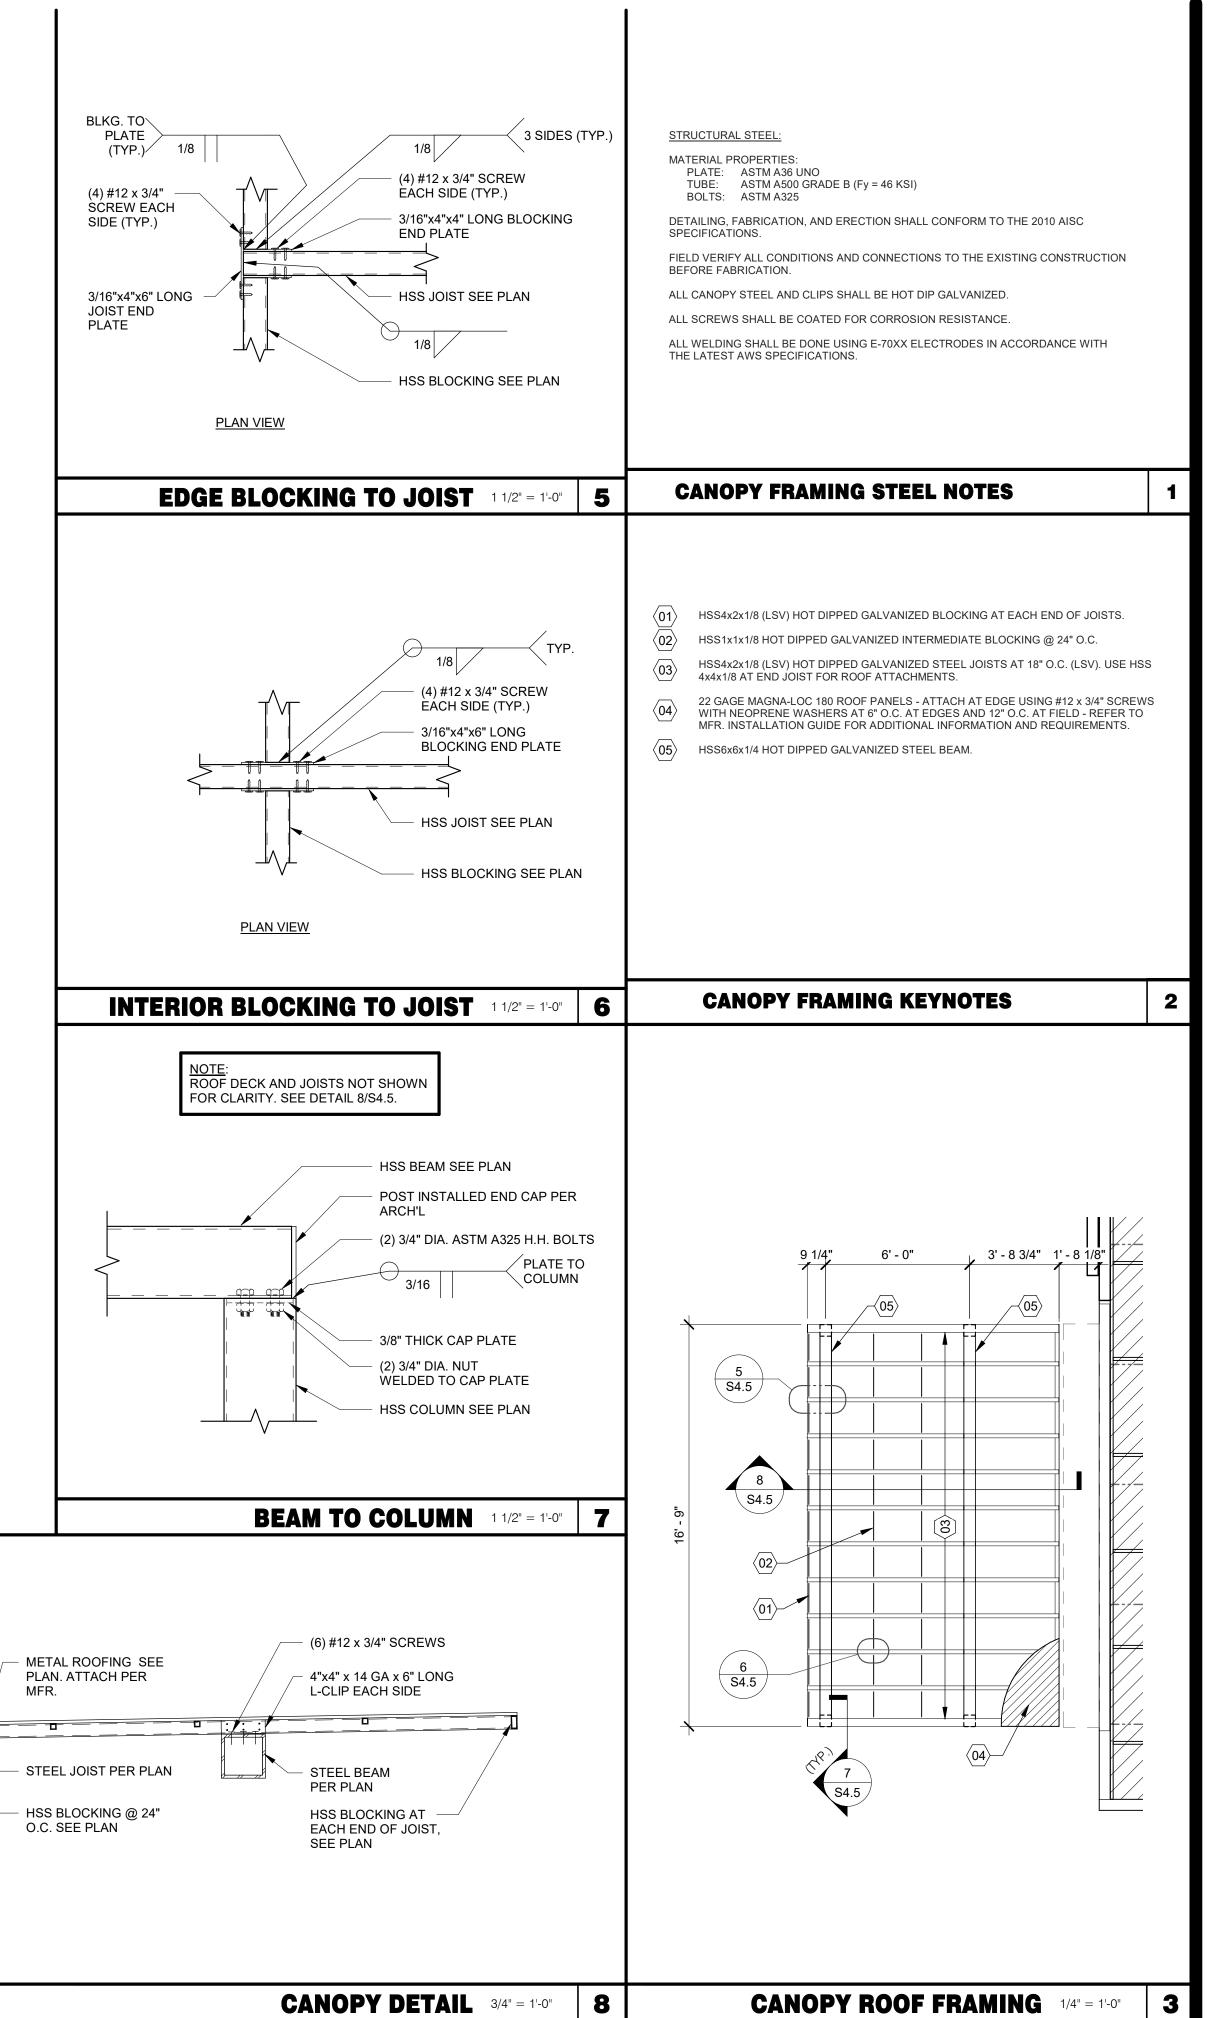

ION: | MARCH 2021     |

BRAND DESIGNER: DICKSON SITE NUMBER: 315089 STORE NUMBER: PA/PM: DRAWN BY.: 2019088.31

TACO BELL

18708 TELEGRAPH ROAD BROWNSTOWN, MI 48183



**ENDEAVOR 2.0 STRUCTURAL SECTIONS** 

DIAMETER

NOTES:

1. VENDOR TO SUPPLY

ANCHOR BOLT

2. ANY BASE LOCATED

WITHIN 1'-0" OF A

PAVED SURFACE

SHALL BE PAINTED

WITH 2 COATS OF SAFETY YELLOW

TRAFFIC RATED PAINT.

2'-0"

DIAMETER

TEMPLATE.

CONTRACTOR WITH

(2)-#4 TIES ÌN TOP 5" -

GRADE

**HEAVY HEX** 

TACK WELD TYP.

\_ (8) #5 VERT. BARS -

#4 TIES AT 8" O.C.

CONDUIT (18" MIN.

RADIUS) -

(EQUALLY SPACED)

NUT (TYP.) -

**LIGHT POLE FOUNDATION DETAIL** 3/4" = 1'-0"

(4) ANCHOR RODS VERIFY LOCATION &
SIZE WITH LIGHT POLE

MANUFACTURER

3" CHAMFER

INTERIOR SHEAR WALL 3/4" = 1'-0"

PLOT DATE: 1/19/2022 8:53:59 AM

2



1/2" PER FOOT SLOPE

DRIP EDGE -PER ARCH'L GPD GROUP
Professional Corporation
520 S. MAIN STREET, SUIT 2531
AKRON, OH 44311
330.572.2100 FAX: 330.572.2102

DATE REMARKS
01.20.22 Issued for Bid

CONTRACT DATE: 06.22.21
BUILDING TYPE: END. MED20
PLAN VERSION: MARCH 2021
BRAND DESIGNER: DICKSON
SITE NUMBER: 315089
STORE NUMBER: 456336
PA/PM: SM
DRAWN BY.: RB
JOB NO.: 2019088.31

TACO BELL

18708 TELEGRAPH ROAD BROWNSTOWN, MI 48183



ENDEAVOR 2.0
CANOPY PLANS
& DETAILS

S4.5

PLOT DATE: 1/19/2022 8:54:01 AM

520 S. MAIN STREET, SUIT 2531 AKRON, OH 44311 330.572.2100 FAX: 330.572.2102







| $\langle 1 \rangle$ | SOLID BLOCKING FOR FA | STENERS AS R | REQUIRED FOR | SIGN MOUNTING. |
|---------------------|-----------------------|--------------|--------------|----------------|
| $\overline{