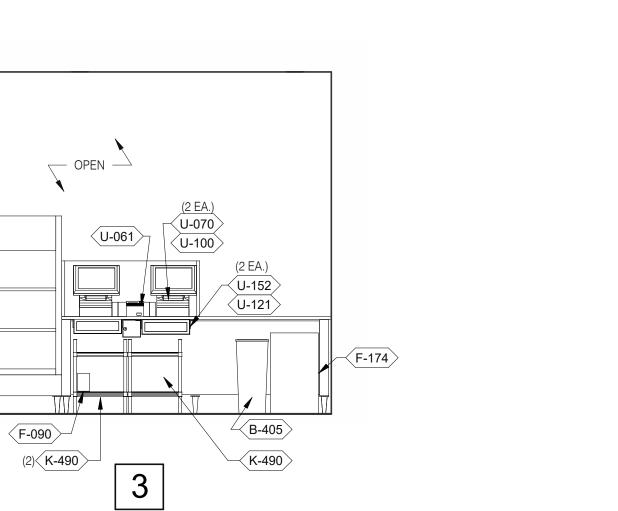

SWITCH.

776 AUTOMATIC HAND SOAP AND SANITIZER DISPENSER BY ECO-LAB.

TACO BELL

TACO BELL

18708 TELEGRAPH ROAD

BROWNSTOWN, MI 48183

INTERIOR
ELEVATIONS
KITCHEN

A8.2

| KIOSK HEIGHT WITH J-BOX BELOW TOP OF KIOSK CAP | 1" | SS-1<br>WC-1 | OUTLETS TO BE MOUN<br>4" ABOVE TABLE | SS-1   WC-1   19-7   11 | WC-1<br>B-2 |
|------------------------------------------------|----|--------------|--------------------------------------|-------------------------|-------------|
|------------------------------------------------|----|--------------|--------------------------------------|-------------------------|-------------|

**UTILITY** 3/8" = 1'-0"

11 A6.4 626 S-600

S-513

S-285

S-283 715

S-739

S-287

S-739A

(P-147)

S-274

772

B-1

**DRIVE-THRU** 3/8" = 1'-0"

3



**UTILITY** 3/8" = 1'-0"







520 S. MAIN STREET, SUIT 2531 AKRON, OH 44311 330.572.2100 FAX: 330.572.2102

**SERVING** 3/8" = 1'-0" **P-362B FLEX DUAL-LINE** 3/8" = 1'-0"



# A - ROOF LADDER VIEW





P-362A FLEX I-LINE, L-R



| Taco Bell                                                                                                                                                                                        | Mop Sink Instal         | llation                                                                                                              |
|--------------------------------------------------------------------------------------------------------------------------------------------------------------------------------------------------|-------------------------|------------------------------