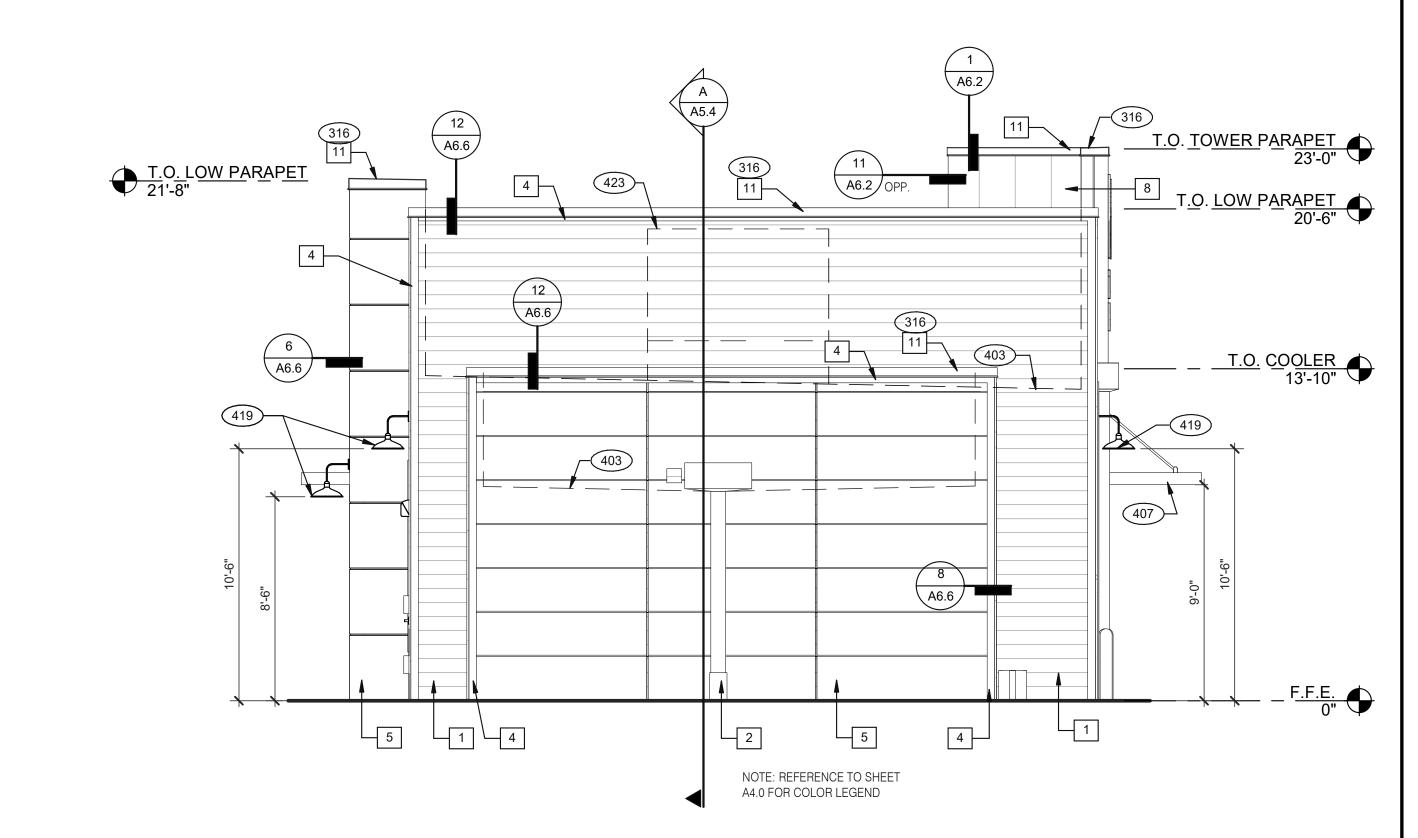

N

422

- 203 PIPE BOLLARD. SEE CIVIL DRAWINGS.301 ROOFTOP UNIT. INSTALL PLUMB AND L
- ROOFTOP UNIT. INSTALL PLUMB AND LEVEL. SEE MECHANICAL DRAWINGS
- METAL PARAPET CAP.
- BUILDING SIGN BY VENDOR. REQUIRES ELECTRICAL, SEE ELECTRICAL
- 401
- DASHED LINE INDICATES ROOF BEYOND. METAL CANOPIES BY VENDOR. REQUIRES ELECTRICAL, SEE ELECTRICAL PLANS.
- ASSUME D/T LANE SURFACE IS 6" BELOW THE FINISH FLOOR. REFER TO GRADING & SITE PLAN.
- 411 CONCRETE CURB.
- 419 EXTERIOR LIGHT FIXTURE. SEE ELECTRICAL DRAWINGS. 422 PURPLE LIGHT WALL WASHER, PROVIDED BY SIGNAGE VENDOR,
- REQUIRES ELECTRICAL, SEE ELECTRICAL PLANS.
- 423 OUTLINE OF RTU BEYOND.
- 424 ALIGN REVEAL WITH VERTICAL MULLION.
- 904 PATIO CANOPY, PROVIDED AND INSTALLED BY G.C. SEE SHEET A9.0

**REAR ELEVATION** 1/4" = 1'-0" 1

**KEY NOTES** 



|                | 01.20.22 | Issued for Bid |
|----------------|----------|----------------|
|                |          |                |
|                |          |                |
|                |          |                |
|                |          |                |
| CONTRACT DATE: |          | ΓE: 06.22.21   |
| BUILDING TYPE: |          | : END. MED20   |
| PLAN VERSION:  |          | MARCH 2021     |
| BRAND DESIGNE  |          | ER: DICKSON    |
| O.T.           | NUMBED.  | 045000         |

SITE NUMBER: STORE NUMBER: DRAWN BY.: JOB NO.: 2019088.31

TACO BELL

18708 TELEGRAPH ROAD BROWNSTOWN, MI 48183



**ENDEAVOR 2.0 EXTERIOR ELEVATIONS** 

**REAR ELEVATION** 1/4" = 1'-0" 3 PLOT DATE: 1/19/2022 8:24:15 AM



\ A6.6 /

EQ.

A6.6

4'-0"

EQ

4'-0"

 $\begin{pmatrix}