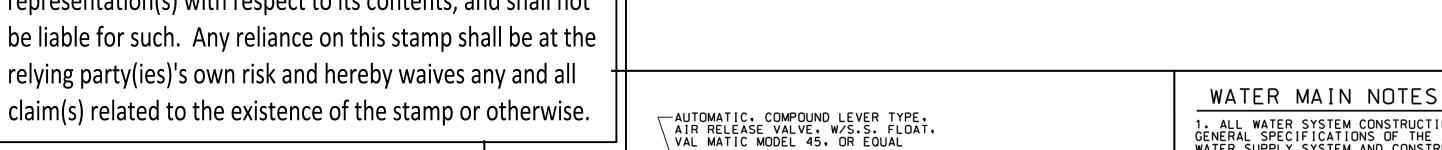

H

EXISTING WATER MAIN-

BANK RUN SAND MEETING

THE REQUIREMENTS OF M.D.O.T. CLASS II GRANULAR MATERIAL —

EXISTING WATER MAIN -

1" CORP STOP WUELLER THD'S INLET AND COPPER THD'S OUTLET

ALL LIFT HOLES SHALL BE FILLED WITH CONCRETE

 $\blacksquare$ 

ALL LIFTING HOLES SHALL BE FILLED

WITH CONCRETE.

-8" BLOCK WALL WITH 1/2"
CEMENT PLASTER COAT
INSIDE AND OUTSIDE
OR 5" THICK PRECAST
CONCRETE, ASTM C478

\_1" CORP STOP MUELLER THD'S INLET AND COPPER THD'S OUTLET

3" MIN BANK RUN SAND MEETING REQUIREMENTS OF M.D.O.T. GRANULAR

- 3'-0" MIN - 13'-0" MAX DUCTILE IRON PIPE (TYP) FOR 16" W.M.

PIPE AS CALLED

FOR ON PLAN

-2'-0" MAX

HOLE TO BE FILLED WITH BRICK & MORTAR

MATERIAL CLASS II

MAX W

PRECAST GATE WELL

26<sup>3</sup>⁄4"

STANDARD FRAME AND COVER

E.J.I.W. #1040, TYPE "A" OR EQUAL







FOR

**REFERENCE** 

**ONLY** 

 $oldsymbol{\Lambda}$  CITY AND COUNTY COMMENTS

TOWNSHIP/MDOT COMMENTS

**ENDEAVOR 2.0** 

1. ALL WATER SYSTEM CONSTRUCTION SHALL CONFORM TO THE CURRENT STANDARDS AND GENERAL SPECIFICATIONS OF THE AGENCY OR AGENCIES HAVING JURISDICTION OF THE WATER SUPPLY SYSTEM AND CONSTRUCTION AREA. ALL WORK WITHIN THE WAYNE COUNTY ROAD RIGHT-OF-WAY SHALL CONFORM TO THE WAYNE COUNTY GENERAL NOTES

2. WATER MAINS SHALL NOT BE CONSTRUCTED UNDER SIDEWALKS OR ROAD PAVEMENT

3. GATE WELLS AND OTHER WATER MAIN STRUCTURES SHALL NOT BE CONSTRUCTED UNDER DRIVEWAYS, DRIVE APPROACHES, OR SIDEWALKS.

4. ALL SURFACE STRUCTURES, SUCH AS HYDRANTS, GATE WELLS AND VALVE BOXES SHALL BE SET TO GRADE AS FURNISHED BY THE ENGINEER OR AS INDICATED ON THE PLANS. 5. FIRE HYDRANTS ARE TO BE