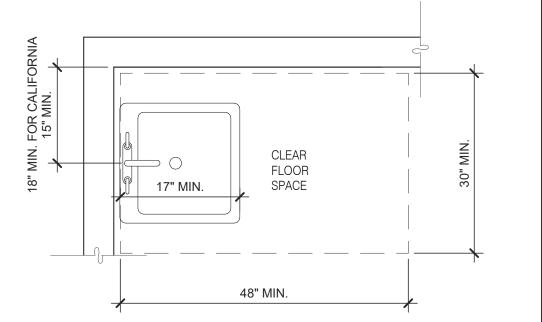

REFER TO STRUCTURAL, MECHANICAL, PLUMBING AND ELECTRICAL SHEETS FOR SPECIFIC SYMBOLS

### GENERAL DRAWING SYMBOLS

**VICINITY MAP** 

| LEGAL JURISDICTION:                 | ,                                                                | UILDING DEPARTMENT                       |  |  |  |  |
|-------------------------------------|------------------------------------------------------------------|------------------------------------------|--|--|--|--|
| BUILDING CODE:<br>ACCESSIBILITY:    | 2015 MICHIGAN BUILDING CODE<br>ICC A117-2009                     |                                          |  |  |  |  |
| MECHANICAL:                         | 2015 MICHIGAN MECHANICAL CODE                                    |                                          |  |  |  |  |
| PLUMBING:                           | 2015 MICHIGAN MECHANICAL CODE  2015 MICHIGAN PLUMBING CODE       |                                          |  |  |  |  |
| ELECTRICAL:                         | 2017 NATIONAL ELECTRIC CODE                                      |                                          |  |  |  |  |
| FIRE:                               | NFPA                                                             |                                          |  |  |  |  |
| ENERGY: HEALTH:                     | 2015 MICHIGAN ENERGY CODE MICHIGAN PUBLIC HEALTH CODE            |                                          |  |  |  |  |
| TILALITI.                           | WICHIGANT OBEIGNEALTH CODE                                       |                                          |  |  |  |  |
| BUILDING AREA:                      | 2,090 S.F. GROSS                                                 |                                          |  |  |  |  |
| SEATING:                            | 20 INTERIOR, 10 EXTERIOR                                         |                                          |  |  |  |  |
| OCCUPANCY:                          | A2                                                               |                                          |  |  |  |  |
| TYPE                                | TYPE VB - UNPROTECTED  AREA FAC                                  | CTOR OCCUPANTS                           |  |  |  |  |
| DINING ROOM                         | 447 S.F. 1:1                                                     |                                          |  |  |  |  |
| QUEUING                             | 60 S.F 1:5                                                       | S.F. (NET) 12                            |  |  |  |  |
| KITCHEN                             |                                                                  | 00 S.F. (GROSS) 6                        |  |  |  |  |
| OFFICE ACCESSORY STORAGE            |                                                                  | 00 S.F. (GROSS) 1                        |  |  |  |  |
| ACCESSORY RESTROC                   |                                                                  | 00 S.F. (GROSS) 1<br>(GROSS) 0           |  |  |  |  |
| ACCECCOTTI HECTHICE                 | 1110 CT 7 CO 7 CL                                                | (di1000)                                 |  |  |  |  |
| TOTAL                               |                                                                  | 50                                       |  |  |  |  |
|                                     | PROJECT S                                                        | SUMMARY                                  |  |  |  |  |
|                                     |                                                                  |                                          |  |  |  |  |
|                                     |                                                                  | 1                                        |  |  |  |  |
| # DLIONE LINES                      | OF DAID CADLE IN OF CONDUIT                                      |                                          |  |  |  |  |
| # PHONE LINES:<br>ELECTRIC SERVICE: | 25 PAIR CABLE IN 2" CONDUIT<br>600 AMPS / 3 PHASE / 120-208 VOLT |                                          |  |  |  |  |
| GAS:                                | 909,000 BTUH                                                     |                                          |  |  |  |  |
|                                     |                                                                  |                                          |  |  |  |  |
| WIND SPEED:                         | 90 M.P.H. / EXPOSURE B                                           |                                          |  |  |  |  |
| EARTHQUAKE ZONE:                    | D                                                                |                                          |  |  |  |  |
| ROOF LIVE LOAD:                     | 25 P.S.F.                                                        |                                          |  |  |  |  |
|                                     |                                                                  |                                          |  |  |  |  |
|                                     | DESIGN C                                                         | RITERIA                                  |  |  |  |  |
|                                     |                                                                  |                                          |  |  |  |  |
|                                     |                                                                  | 1                                        |  |  |  |  |
| CLIDDENIT ZONING B 2                | COMMI INITY DI ISINIESS DISTDICT                                 |                                          |  |  |  |  |
| CONNEINT ZOINING B-2,               | COMMUNITY BUSINESS DISTRICT                                      | FOR TACO BELL                            |  |  |  |  |
|                                     |                                                                  | USE/APPROVAL ONLY                        |  |  |  |  |
|                                     |                                                                  |                                          |  |  |  |  |
|                                     |                                                                  | BUILDING S.F.: 2,090 S.F.                |  |  |  |  |
|                                     |                                                                  | SITE SIZE: 29,974 S.F. PARKING COUNT: 36 |  |  |  |  |
|                                     |                                                                  | INT. SEATING: 20                         |  |  |  |  |
|                                     |                                                                  | EXT. SEATING: 10                         |  |  |  |  |
|                                     |                                                                  | KIOSK COUNT: 4                           |  |  |  |  |
|                                     |                                                                  | D.M.B.: YES                              |  |  |  |  |
|                                     |                                                                  | DT DMP: YES DT DPB: YES                  |  |  |  |  |
| REFER TO CIVIL DRAWI                | NGS.                                                             | DI DED. 1E9                              |  |  |  |  |
| THE LITTO OIVIL DITANT              | 1100.                                                            |                                          |  |  |  |  |
|                                     |                                                                  |                                          |  |  |  |  |
|                                     |                                                                  | CDIDTION                                 |  |  |  |  |
|                                     | LEGAL DES                                                        | CKIPTION                                 |  |  |  |  |
|                                     |                                                                  |                                          |  |  |  |  |
| OWNER                               |                                                                  | ARCHITECT                                |  |  |  |  |
| YUM! BRANDS, INC.                   |                                                                  | GPD GROUP, PROFESSIONAL CORP.            |  |  |  |  |
| 1900 COLONEL SAND                   |                                                                  | 520 S. MAIN STREET, SUITE 2531           |  |  |  |  |
| 1 OHIGVILLE KV 4021                 | ) l                                                              | AKPON OH 44311                           |  |  |  |  |