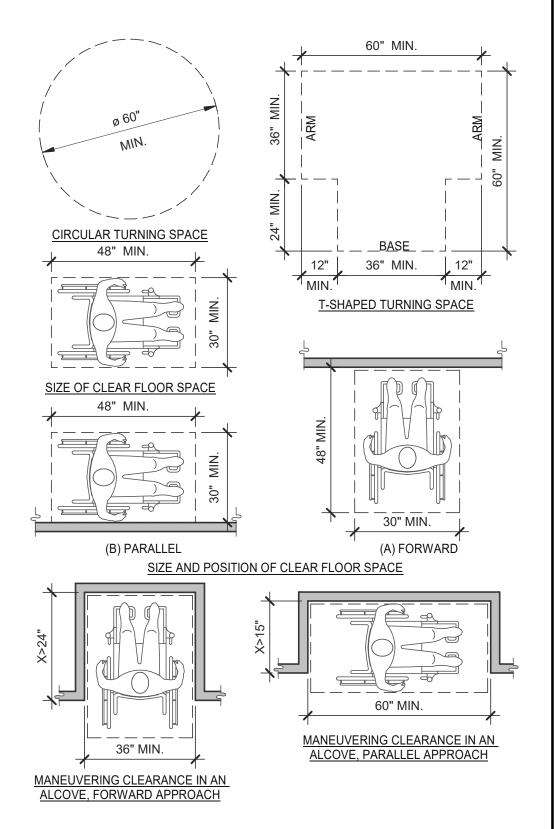

REFER TO STRUCTURAL, MECHANICAL, PLUMBING AND ELECTRICAL SHEETS FOR SPECIFIC SYMBOLS

### GENERAL DRAWING SYMBOLS

**VICINITY MAP** 

| LEGAL JURISDICTION:                 | ,                                                                | UILDING DEPARTMENT                       |  |  |  |  |
|-------------------------------------|------------------------------------------------------------------|------------------------------------------|--|--|--|--|
| BUILDING CODE:<br>ACCESSIBILITY:    | 2015 MICHIGAN BUILDING CODE<br>ICC A117-2009                     |                                          |  |  |  |  |
| MECHANICAL:                         | 2015 MICHIGAN MECHANICAL CODE                                    |                                          |  |  |  |  |
| PLUMBING:                           | 2015 MICHIGAN MECHANICAL CODE  2015 MICHIGAN PLUMBING CODE       |                                          |  |  |  |  |
| ELECTRICAL:                         | 2017 NATIONAL ELECTRIC CODE                                      |                                          |  |  |  |  |
| FIRE:                               | NFPA                                                             |                                          |  |  |  |  |
| ENERGY: HEALTH:                     | 2015 MICHIGAN ENERGY CODE MICHIGAN PUBLIC HEALTH CODE            |                                          |  |  |  |  |
| TILALITI.                           | WICHIGANT OBEIGNEALTH CODE                                       |                                          |  |  |  |  |
| BUILDING AREA:                      | 2,090 S.F. GROSS                                                 |                                          |  |  |  |  |
| SEATING:                            | 20 INTERIOR, 10 EXTERIOR                                         |                                          |  |  |  |  |
| OCCUPANCY:                          | A2                                                               |                                          |  |  |  |  |
| TYPE                                | TYPE VB - UNPROTECTED  AREA FAC                                  | CTOR OCCUPANTS                           |  |  |  |  |
| DINING ROOM                         | 447 S.F. 1:1                                                     |                                          |  |  |  |  |
| QUEUING                             | 60 S.F 1:5                                                       | S.F. (NET) 12                            |  |  |  |  |
| KITCHEN                             |                                                                  | 00 S.F. (GROSS) 6                        |  |  |  |  |
| OFFICE ACCESSORY STORAGE            |                                                                  | 00 S.F. (GROSS) 1                        |  |  |  |  |
| ACCESSORY RESTROC                   |                                                                  | 00 S.F. (GROSS) 1<br>(GROSS) 0           |  |  |  |  |
| ACCECCOTTI HECTHICE                 | 1110 CT 7 CO 7 CL                                                | (di1000)                                 |  |  |  |  |
| TOTAL                               |                                                                  | 50                                       |  |  |  |  |
|                                     | PROJECT S                                                        | SUMMARY                                  |  |  |  |  |
|                                     |                                                                  |                                          |  |  |  |  |
|                                     |                                                                  | 1                                        |  |  |  |  |
| # DLIONE LINES                      | OF DAID CADLE IN OF CONDUIT                                      |                                          |  |  |  |  |
| # PHONE LINES:<br>ELECTRIC SERVICE: | 25 PAIR CABLE IN 2" CONDUIT<br>600 AMPS / 3 PHASE / 120-208 VOLT |                                          |  |  |  |  |
| GAS:                                | 909,000 BTUH                                                     |                                          |  |  |  |  |
|                                     |                                                                  |                                          |  |  |  |  |
| WIND SPEED:                         | 90 M.P.H. / EXPOSURE B                                           |                                          |  |  |  |  |
| EARTHQUAKE ZONE:                    | D                                                                |                                          |  |  |  |  |
| ROOF LIVE LOAD:                     | 25 P.S.F.                                                        |                                          |  |  |  |  |
|                                     |                                                                  |                                          |  |  |  |  |
|                                     | DESIGN C                                                         | RITERIA                                  |  |  |  |  |
|                                     |                                                                  |                                          |  |  |  |  |
|                                     |                                                                  | 1                                        |  |  |  |  |
| CLIDDENIT ZONING B 2                | COMMI INITY DI ISINIESS DISTDICT                                 |                                          |  |  |  |  |
| CONNEINT ZOINING B-2,               | COMMUNITY BUSINESS DISTRICT                                      | FOR TACO BELL                            |  |  |  |  |
|                                     |                                                                  | USE/APPROVAL ONLY                        |  |  |  |  |
|                                     |                                                                  |                                          |  |  |  |  |
|                                     |                                                                  | BUILDING S.F.: 2,090 S.F.                |  |  |  |  |
|                                     |                                                                  | SITE SIZE: 29,974 S.F. PARKING COUNT: 36 |  |  |  |  |
|                                     |                                                                  | INT. SEATING: 20                         |  |  |  |  |
|                                     |                                                                  | EXT. SEATING: 10                         |  |  |  |  |
|                                     |                                                                  | KIOSK COUNT: 4                           |  |  |  |  |
|                                     |                                                                  | D.M.B.: YES                              |  |  |  |  |
|                                     |                                                                  | DT DMP: YES DT DPB: YES                  |  |  |  |  |
| REFER TO CIVIL DRAWI                | NGS.                                                             | DI DED. 1E9                              |  |  |  |  |
| THE LITTO OIVIL DITANT              | 1100.                                                            |                                          |  |  |  |  |
|                                     |                                                                  |                                          |  |  |  |  |
|                                     |                                                                  | CDIDTION                                 |  |  |  |  |
|                                     | LEGAL DES                                                        | CKIPTION                                 |  |  |  |  |
|                                     |                                                                  |                                          |  |  |  |  |
| OWNER                               |                                                                  | ARCHITECT                                |  |  |  |  |
| YUM! BRANDS, INC.                   |                                                                  | GPD GROUP, PROFESSIONAL CORP.            |  |  |  |  |
| 1900 COLONEL SAND                   |                                                                  | 520 S. MAIN STREET, SUITE 2531           |  |  |  |  |
| 1 OHIGVILLE KV 4021                 | ) l                                                              | AKPON OH 44311                           |  |  |  |  |