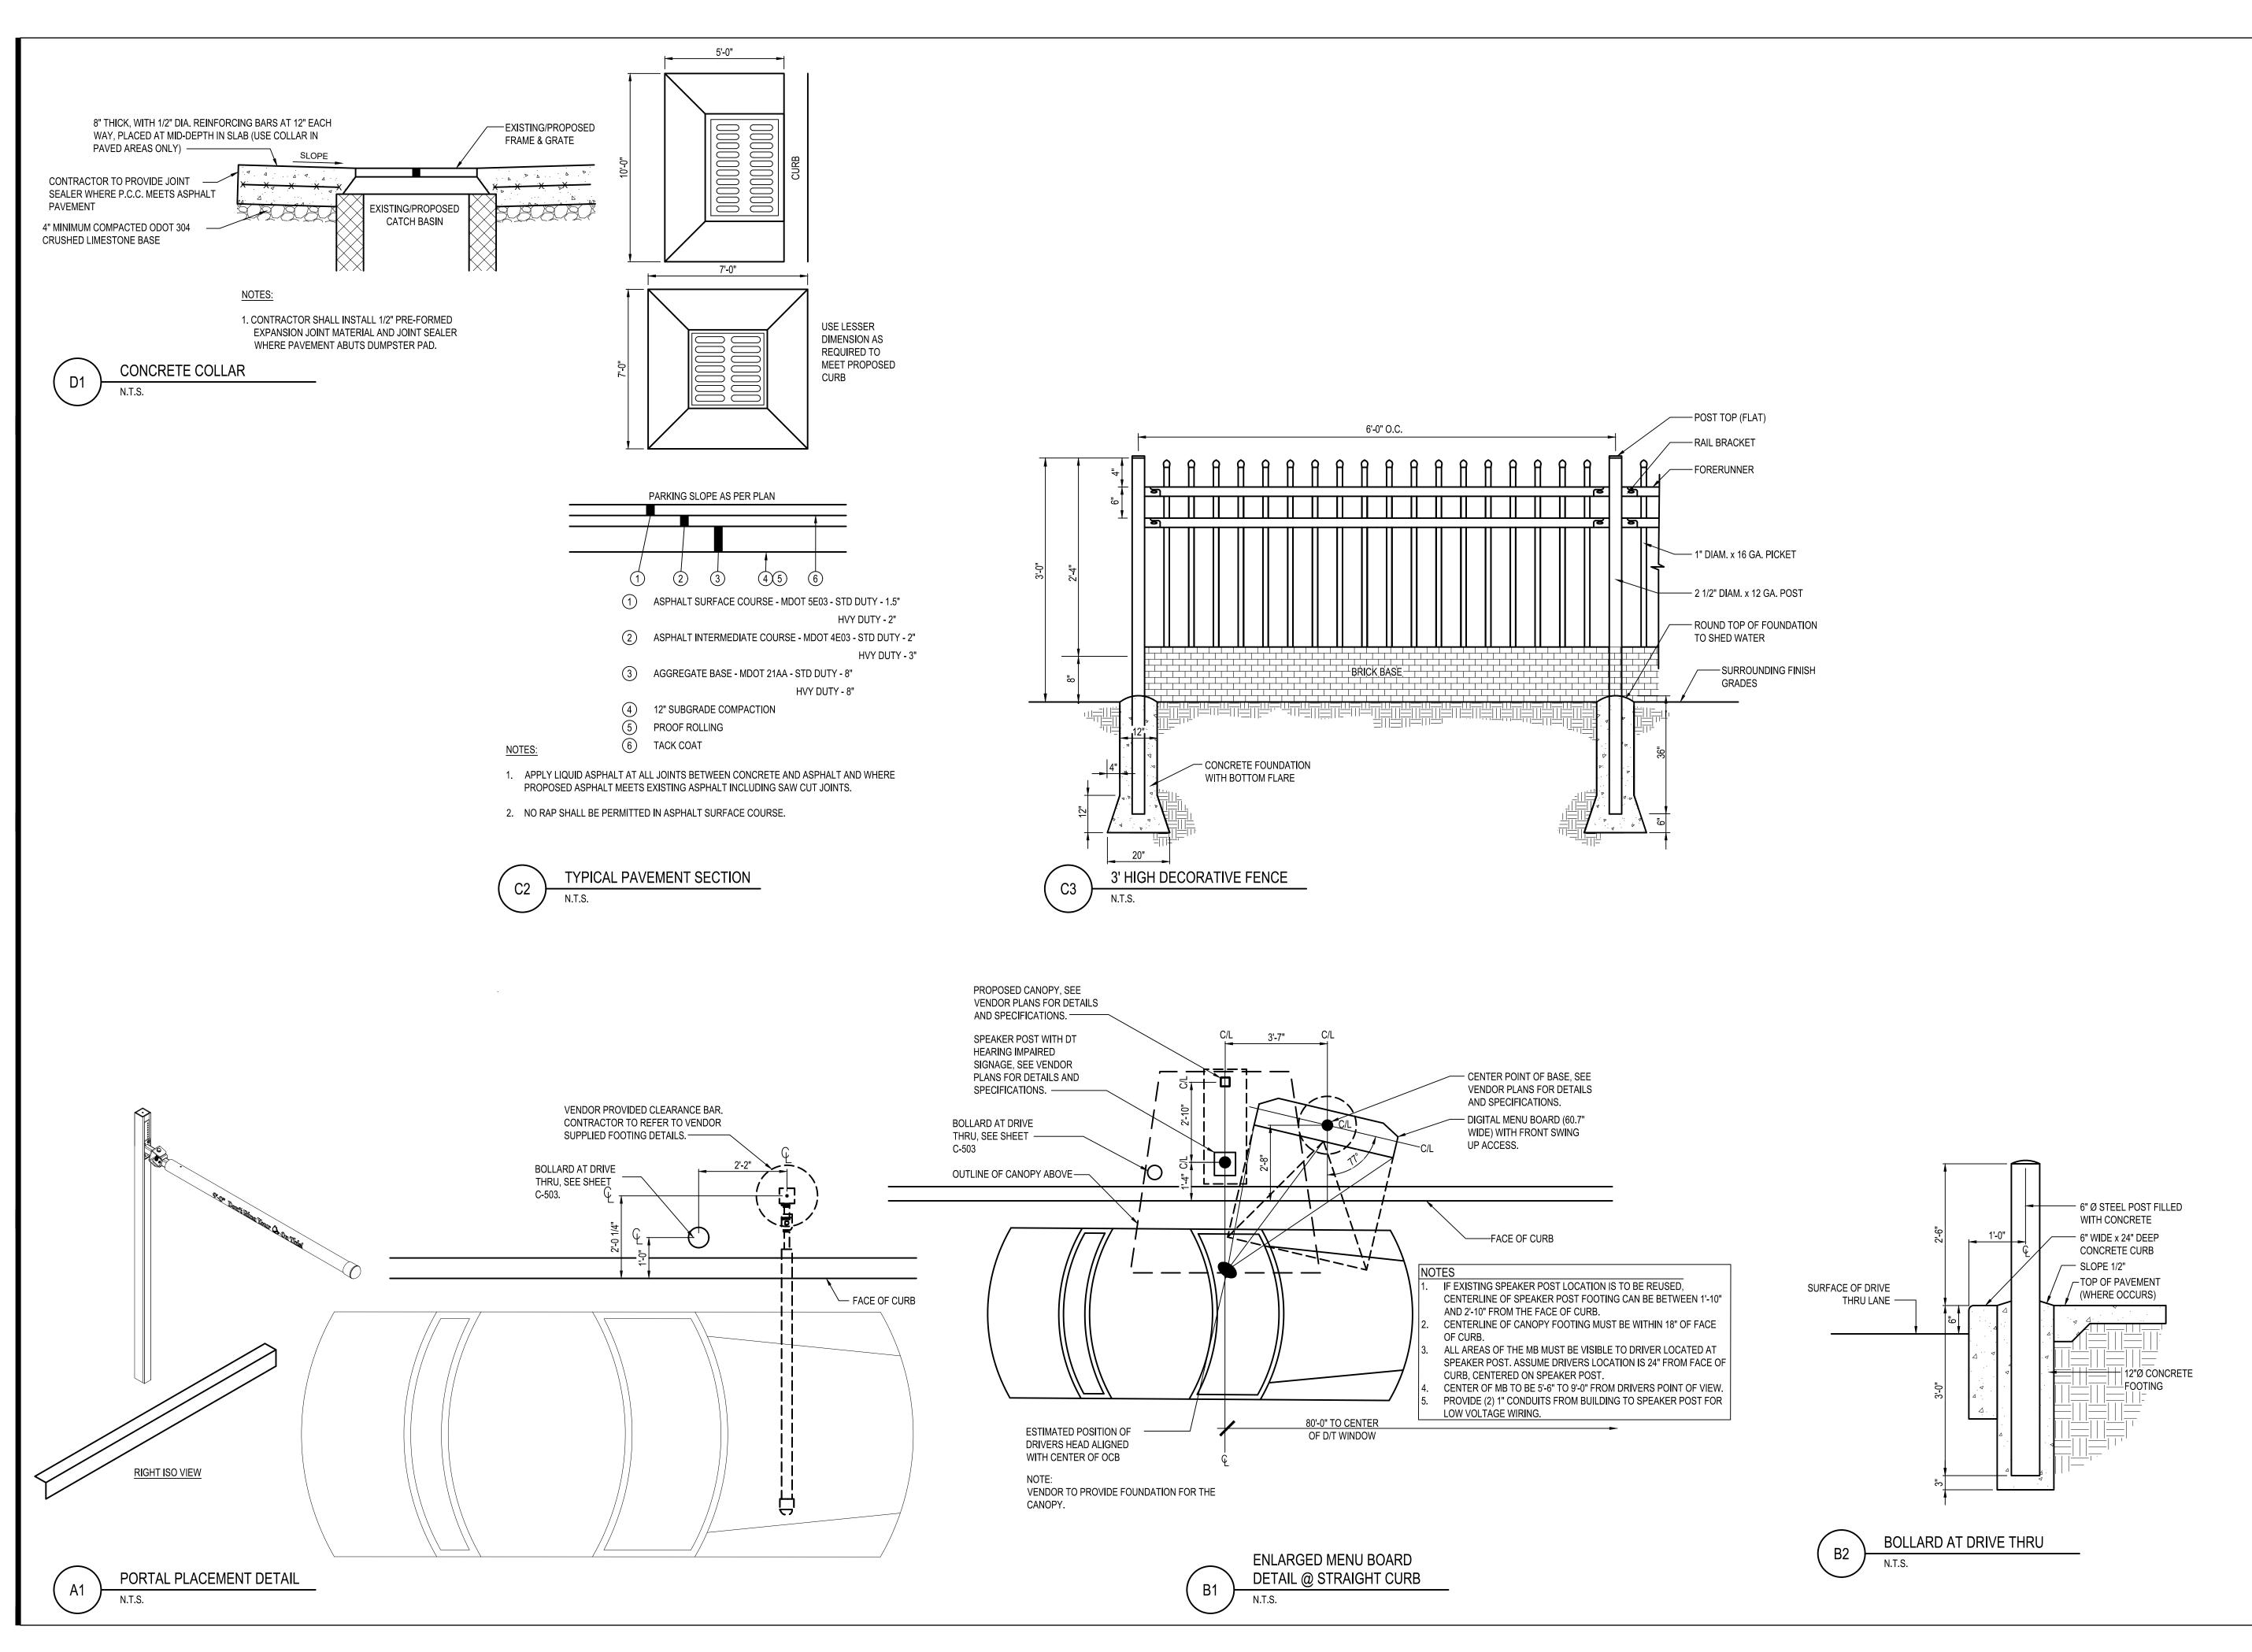

|
| $\overline{\Lambda}$                |            |
| $\overline{\Delta}$                 |            |
| $\overline{\Delta}$                 |            |
| <u> </u>                            |            |
| <b> </b>                            |            |
| <del> </del>                        |            |
|                                     |            |
| CONTRACT DATE:                      | 01/01      |
| BUILDING TYPE:                      | ENDEAVOR   |
| PLAN VERSION:                       |            |
| BRAND DESIGNER:                     | DAN DICKS  |
| SITE NUMBER:                        | 3141       |
|                                     |            |

TACO BELL

18880 TELEGRAPH RD BROWNSTOWN, MI 48174

STORE NUMBER:



**WAYNE COUNTY DETAILS** 





CONTRACT DATE: 01/01/19
BUILDING TYPE: ENDEAVOR 2.0
PLAN VERSION:
BRAND DESIGNER: DAN DICKSON
SITE NUMBER: 314155
STORE NUMBER: 452586

TACO BELL

18880 TELEGRAPH RD BROWNSTOWN, MI 48174



**DETAILS** 

\_ \_ \_





520 South Main Street, Suite 2531 Akron, OH 44311 330.572.2100 Fax 330.572.2101

CITY AND COUNTY COMMENTS

TOWNSHIP/MDOT COMMENTS

O1.20.22 ISSUED FOR BID

COUNTRACT DATE: 01/01/19

BUILDING TYPE: ENDEAVOR 2.0

PLAN VERSION:

TACO BELL

DAN DICKSON

452586

BRAND DESIGNER:

SITE NUMBER:

STORE NUMBER:

18880 TELEGRAPH RD BROWNSTOWN, MI 48174



**DETAILS** 





-WIRE OR STRAP

2" FOR 16"-24"

DIA OF

MAIN

45°

2" & 15"

CHAMFER

NOTE: ALL TRENCHES UNDER ROAD SURFACES. PAVEMENT, CURB, DRIVEWAY, SIDEWALK, AND WHERE THE TRENCH EDGE IS WITHIN THREE (3) FEET OF THE PAVEMENT