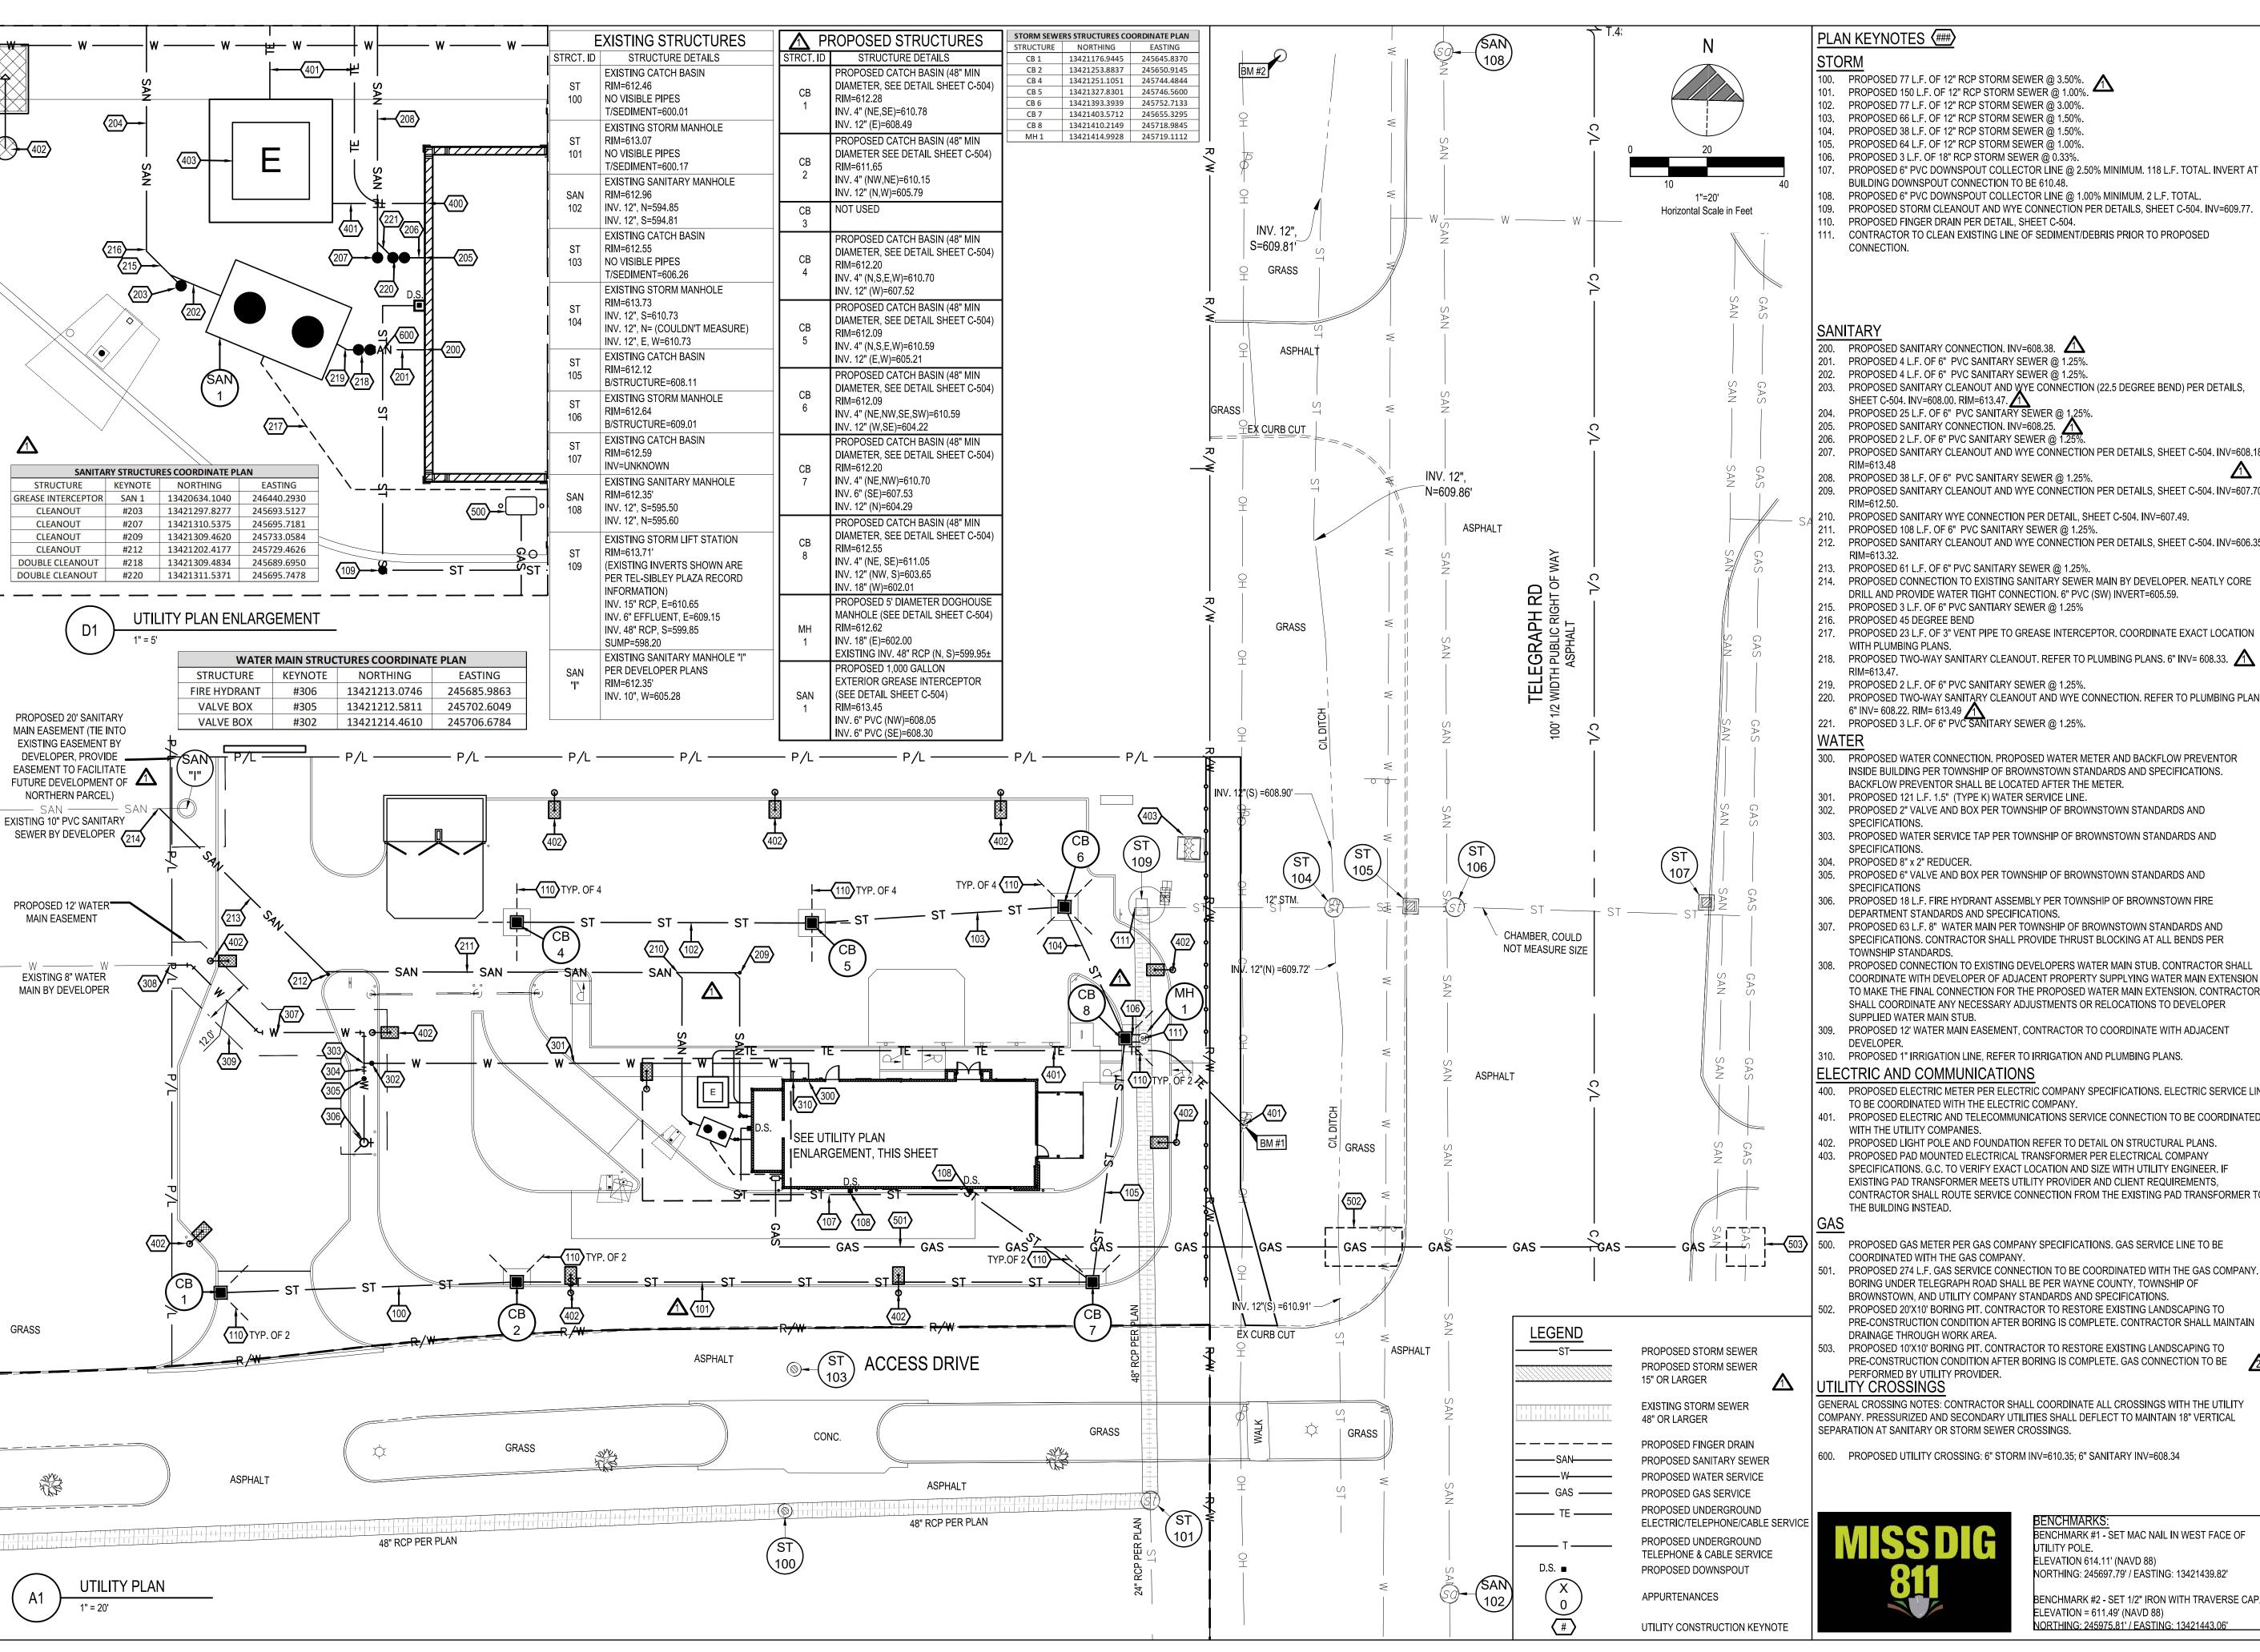

.







CONSTRUCTION PROGRESSES. 6. AT LEAST WEEKLY REMOVE ACCUMULATION OF SAND AND AGGREGATE AND DISPOSE OF PROPERLY.





3. WASHOUT MUST BE CLEANED OR NEW FACILITIES CONSTRUCTED AND READY TO USE ONCE

4. WASHOUT AREA(S) SHALL BE INSTALLED IN A LOCATION EASILY ACCESSIBLE BY CONCRETE TRUCKS. 5. ONE OR MORE AREAS MAY BE INSTALLED ON THE CONSTRUCTION SITE AND MAY BE RELOCATED AS

> **CONCRETE WASHOUT AREA** N.T.S.

A CITY AND COUNTY COMMENTS TOWNSHIP/MDOT COMMENTS △ 01.20.22 ISSUED FOR BID

**Professional Corporation** 

520 South Main Street, Suite 2531

330.572.2100 Fax 330.572.2101

Akron, OH 44311

CONTRACT DATE **BUILDING TYPE: ENDEAVOR 2.0** PLAN VERSION: BRAND DESIGNER:

SITE NUMBER: STORE NUMBER:

> TACO BELL 18880 TELEGRAPH RD

BROWNSTOWN, MI 48174



**SWPP NOTES AND DETAILS** 





Professional Corporation 520 South Main Street, Suite 2531 Akron, OH 44311 330.572.2100 Fax 330.572.2101

200. PROPOSED SANITARY CONNECTION. INV=608.38.

201. PROPOSED 4 L.F. OF 6" PVC SANITARY SEWER @ 1.25%. 202. PROPOSED 4 L.F. OF 6" PVC SANITARY SEWER @ 1.25%.

- 203. PROPOSED SANITARY CLEANOUT AND WYE CONNECTION (22.5 DEGREE BEND) PER DETAILS,
- SHEET C-504. INV=608.00. RIM=613.47. 204. PROPOSED 25 L.F. OF 6" PVC SANITARY SEWER @ 1,25%.
- 205. PROPOSED SANITARY CONNECTION. INV=608.25.
- 206. PROPOSED 2 L.F. OF 6" PVC SANITARY SEWER @ 1.25%. 207. PROPOSED SANITARY CLEANOUT AND WYE CONNECTION PER DETAILS, SHEET C-504. INV=608.18
- 208. PROPOSED 38 L.F. OF 6" PVC SANITARY SEWER @ 1.25%.
- 209. PROPOSED SANITARY CLEANOUT AND WYE CONNECTION PER DETAILS, SHEET C-504. INV=607.70
- 210. PR