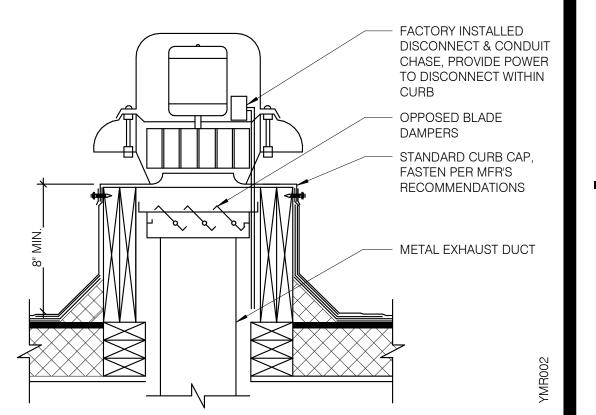

E: THE SELECTED FAN IS SUITABLE FOR MOST SINGLE STORY BUILDINGS. FOR LONGER DUCT RUNS, OR MULTI-STORY STRUCTURES, REQUEST A SITE ADAPT SELECTION.

(BY STRATOVENT

CURB INSERT

NOTE: ALL DIMENSIONS (INCHES)

CFM ESP. RPM H.P. B.H.P. | VOLT FLA MCAMOP (LBS.) SONES - RESTAURANT MODEL - UL762, GREASE RATE

40 INCHES MIN

- FLAT CURB. VENTED

- FACTORY ATTACHED HINGES

TYPICAL INSTALLATION

ATTENTION! INSTALLER MUST READ LABEL NEAR

DISCONNECT SWITCH

MESSAGE ON LABEL:

PH: 919-573-4250



STRATOVENT-BRAND HOODS ARE CERTIFIED BY

AND NSF STANDARDS.

ETL-INTERTEK TO NATIONALLY RECOGNIZED UL-710







**ENDEAVOR 1.0 HOOD DETAILS AND SECTIONS** 

**HOOD ISOMETRIC** 12" = 1'-0"

FEEDBACK@STRATOVENT.COM

CONTACT US:

919-573-4250

WWW.STRATOVENT.COM

TACO BELL HOOD SECTION 12" = 1'-0"







3

2



RESTROOM FAN (EF-2) NTS

EXHAUST FAN (EF-1) NTS

6

5

4

ALL-THREADS ROD

- WASHER & NUT

HOOD

HOOD

HOOD

MOUNTING CHANNEL ON



**DUCT SUPPORT DETAIL NTS** 

|      | 01.20.22   | Issue | ed for Bid |
|------|------------|-------|------------|
|      |            |       |            |
|      |            |       |            |
|      |            |       |            |
|      |            |       |            |
|      |            |       |            |
|      |            |       |            |
| COV  | ITRACT DAT | E:    | 06.22.21   |
| BUIL | DING TYPE  | :     | END. MED20 |
| PLA  | N VERSION: |       | MARCH 2021 |
| BRA  | ND DESIGN  | ER:   | DICKSON    |
|      |            |       |            |

DATE

SITE NUMBER: 315089 STORE NUMBER: PA/PM: DRAWN BY. 2019088.31

TACO BE