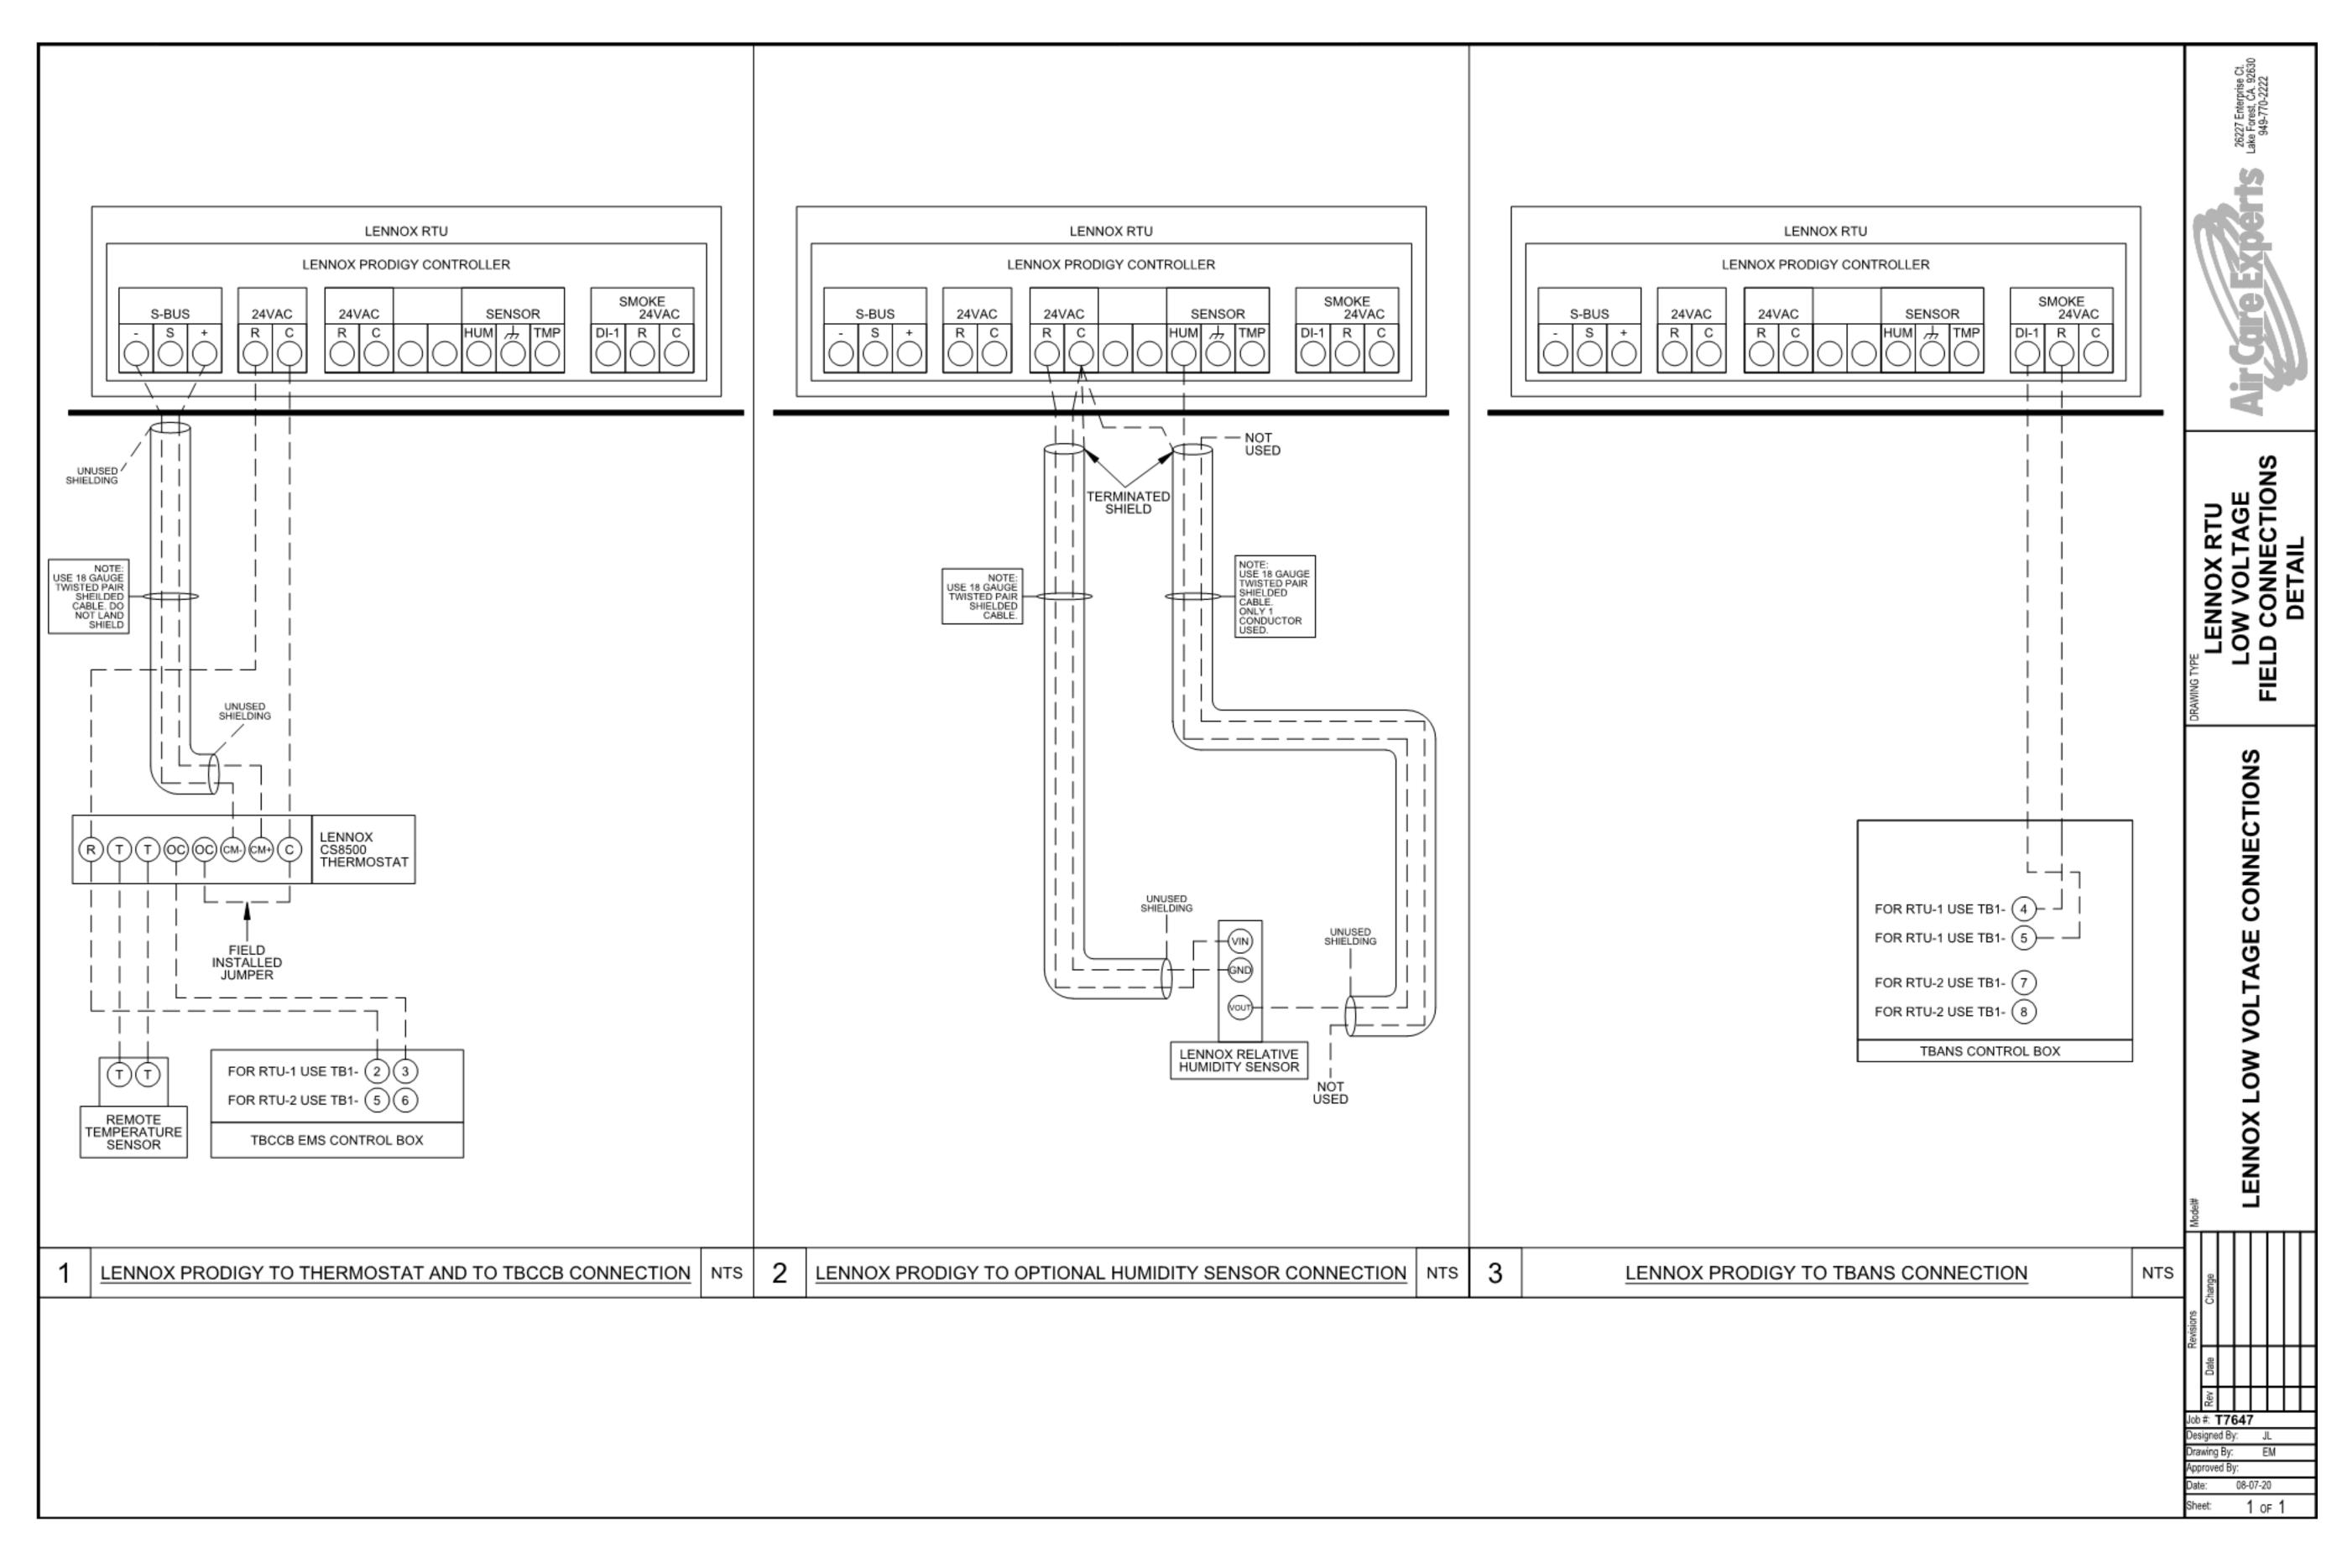

REFER TO STRUCTURAL, MECHANICAL, PLUMBING AND ELECTRICAL SHEETS FOR SPECIFIC SYMBOLS