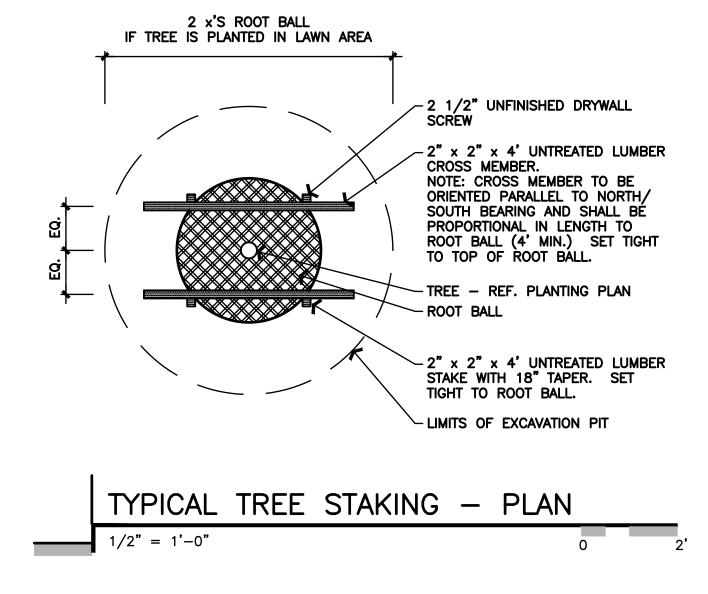

|            |             |
| Δ                             |            |             |
| Δ                             |            |             |
| Δ                             |            |             |
| Δ                             |            |             |
| Δ                             |            |             |
| Δ                             |            |             |
| CONTRACT                      | NATE.      | 04/04/40    |
| CONTRACT D                    | JAIE:      | 01/01/19    |
| BUILDING TY                   | PE: E      | NDEAVOR 2.0 |
| PLAN VERSIC                   | N:         |             |

TACO BELL

BRAND DESIGNER:

SITE NUMBER:

STORE NUMBER:

18880 TELEGRAPH RD BROWNSTOWN, MI 48174

DAN DICKSON

452586



LANDSCAPE NOTES

















| $m{\Lambda}$ CITY AND CO         | JNTY COMMENTS |
|----------------------------------|---------------|
| <b>A</b> TOWNSHIP/M              | DOT COMMENTS  |
| <b>\( \Delta \)</b> 01.20.22 ISS | JED FOR BID   |
| Δ                                |               |
| Δ                                |               |
| Δ                                |               |
| Δ                                |               |
| Δ                                |               |
| Δ                                |               |
| Δ                                |               |
| Δ                                |               |
| CONTRACT DATE                    | 01/01/19      |
| BUILDING TYPE:                   | ENDEAVOR 2.0  |
| PLAN VERSION:                    |