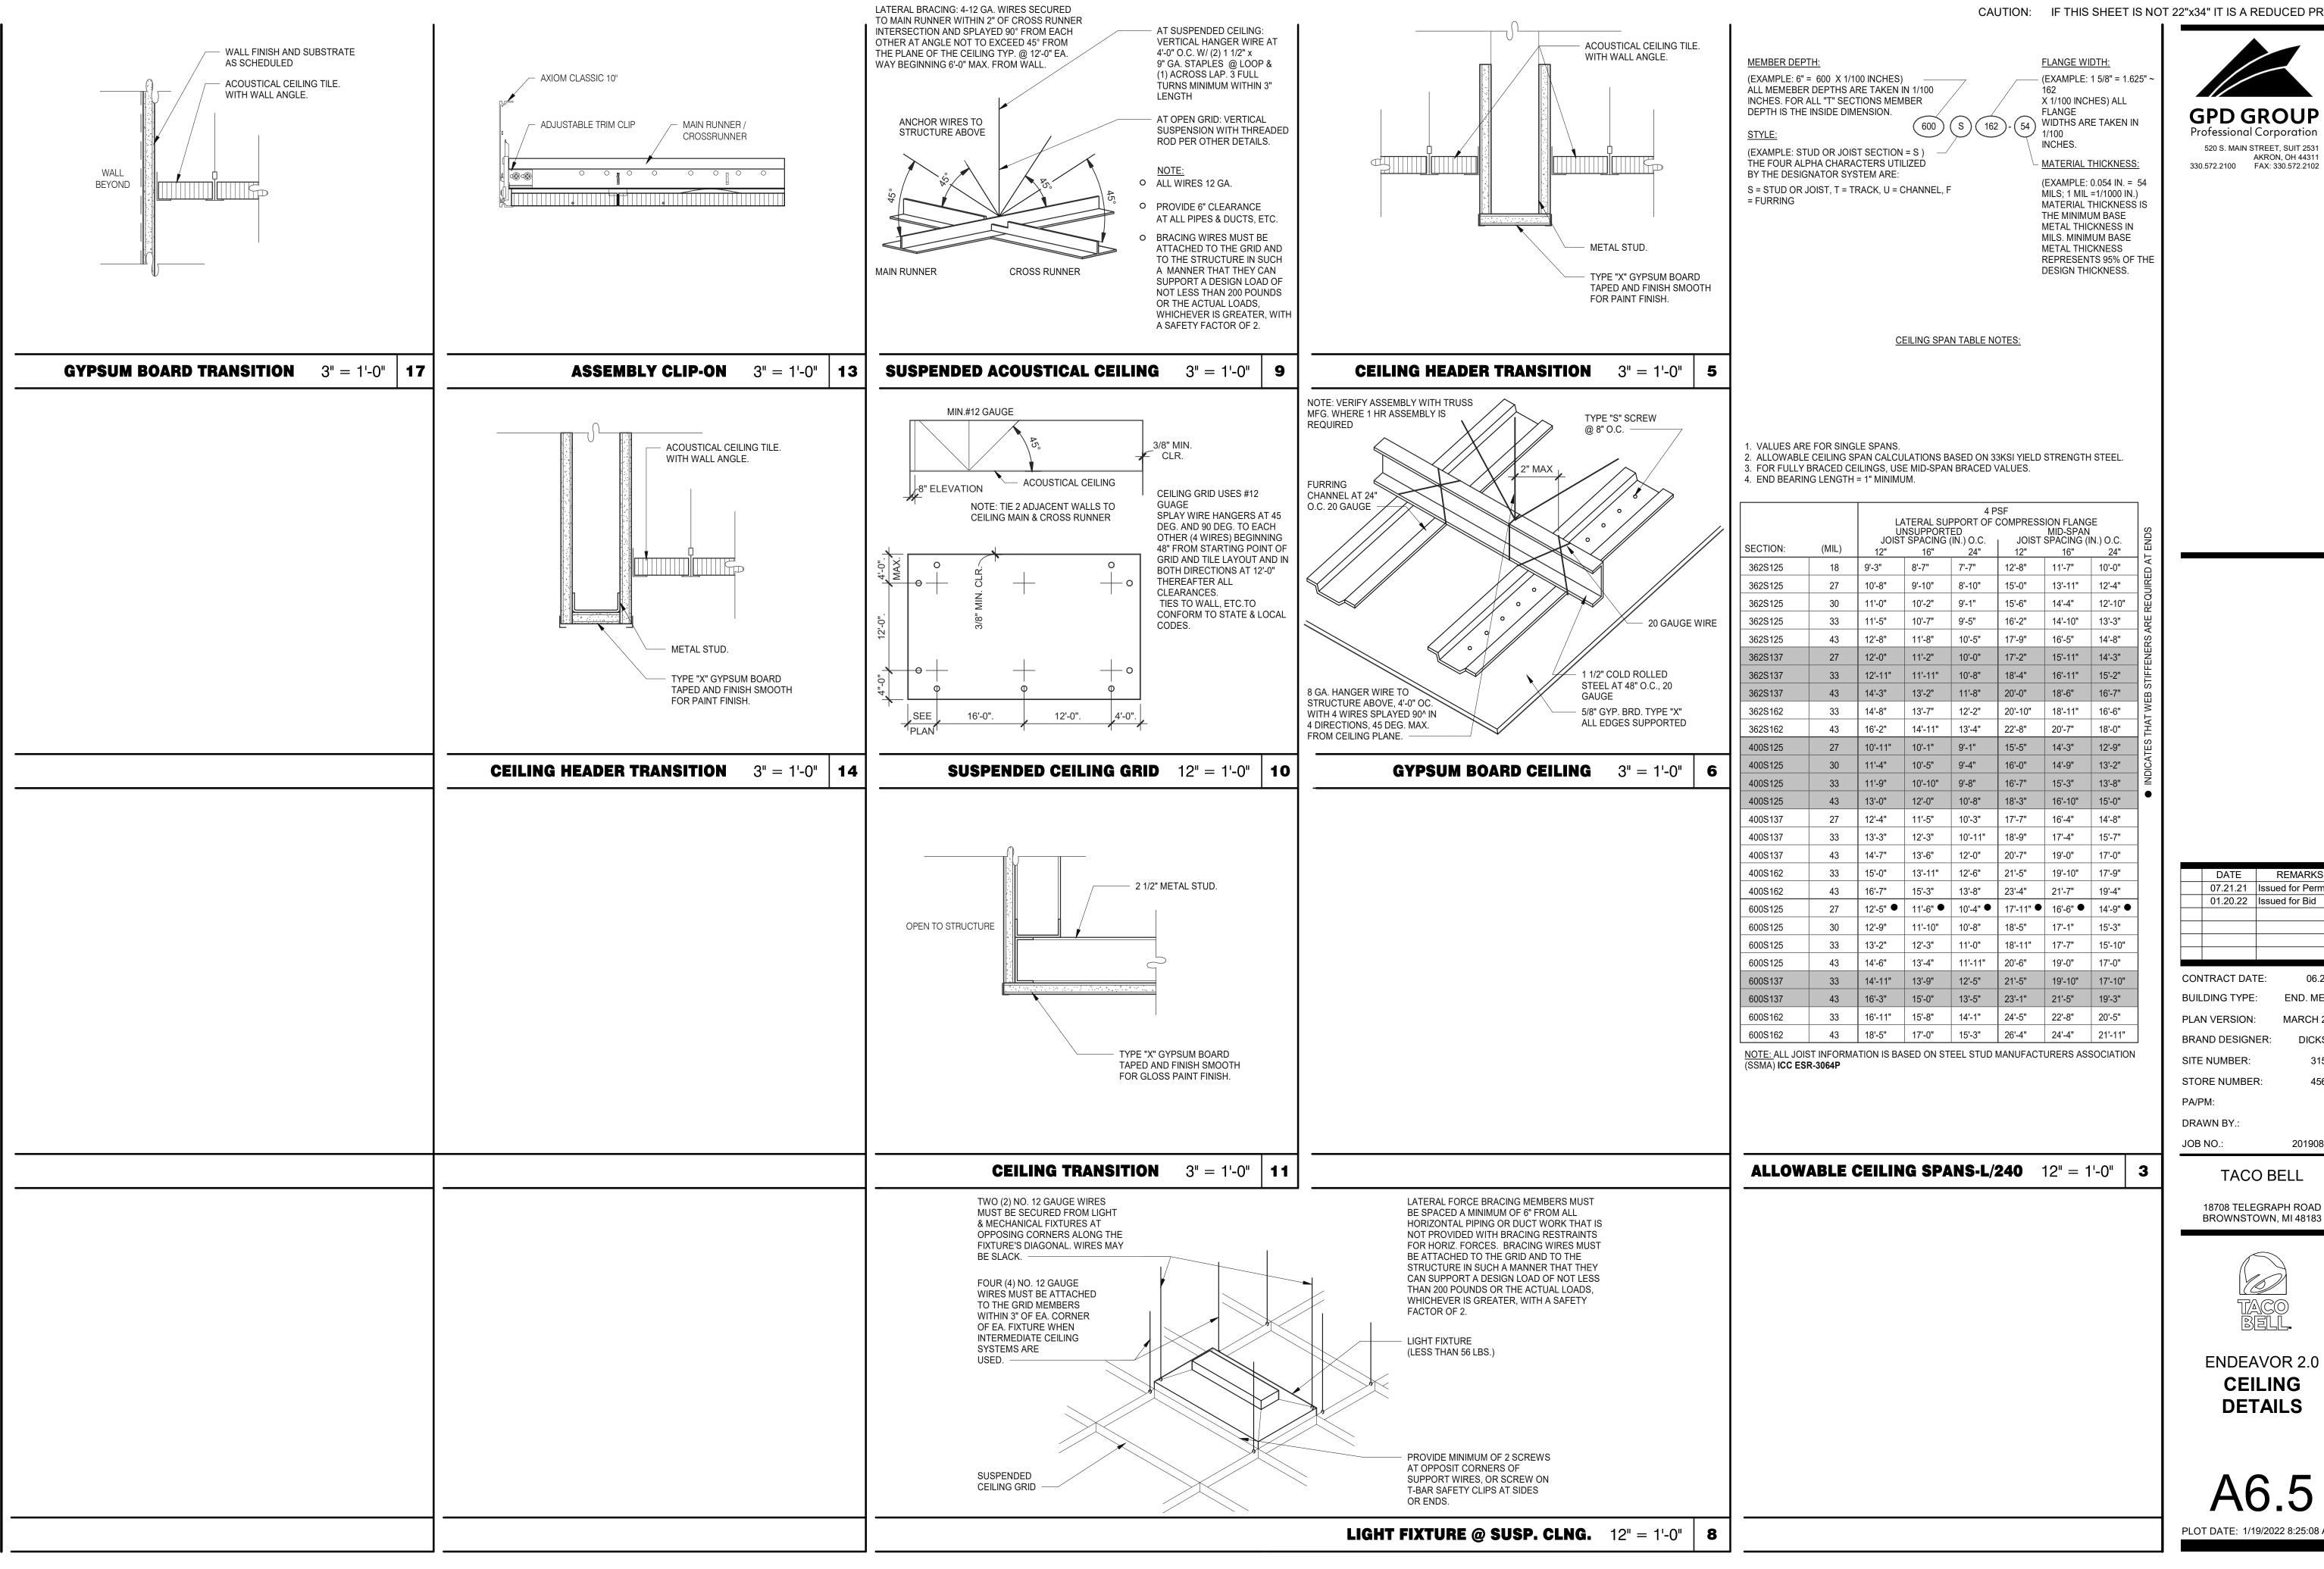

|
|            |                |                                             |
|            |                |                                             |
|            |                |                                             |
| ITRACT DAT | E: 06.22.21    |                                             |
| DING TYPE  | END. MED20     |                                             |
| N VEDSION. | MARCH 2021     |                                             |
|            | ITRACT DAT     | ITRACT DATE: 06.22.21 DING TYPE: END. MED20 |

BRAND DESIGNER: DICKSON SITE NUMBER: 315089 STORE NUMBER: 456336 PA/PM: DRAWN BY.: JOB NO.: 2019088.31

TACO BELL

18708 TELEGRAPH ROAD BROWNSTOWN, MI 48183



**ENDEAVOR 2.0** CONSTRUCTION **DETAILS INTERIOR** 

PLOT DATE: 1/19/2022 8:25:05 AM



CAUTION: IF THIS SHEET IS NOT 22"x34" IT IS A REDUCED PRINT

| RAND DESIGNER: | DICK |
|----------------|------|
| ITE NUMBER:    | 31   |
| TORE NUMBER:   | 45   |
| A/PM:          |      |
| RAWN BY.:      |      |

01.20.22 Issued for Bid

END. MED20

MARCH 2021

2019088.31

TACO BELL

18708 TELEGRAPH ROAD BROWNSTOWN, MI 48183



**ENDEAVOR 2.0** CEILING **DETAILS** 

PLOT DATE: 1/19/2022 8:25:08 AM









FLOOR FINISH PLAN 1/4" = 1'-0"

A. DENOTES FINISH MATERIAL. REFER TO SHT A7.2 FOR FINISHES

B. TILE JOINT (U.O.N.): 1.QUARRY FLOOR TILE: 1/4" 2.PORCELAIN FLOOR TILE: 3/16" 3.GLAZED WALL TILE: 1/8"

4.BASE, TRIM AND ACCESSORIES: MATCH ADJOINING TILE UNITS

C. TILE INSTALLATIONS REQUIRE MANUFACTURERS STANDARD MOLDED CORNERS AT BOTH INSIDE AND OUTSIDE CORNERS.

D. ALL BASE TILE SHALL