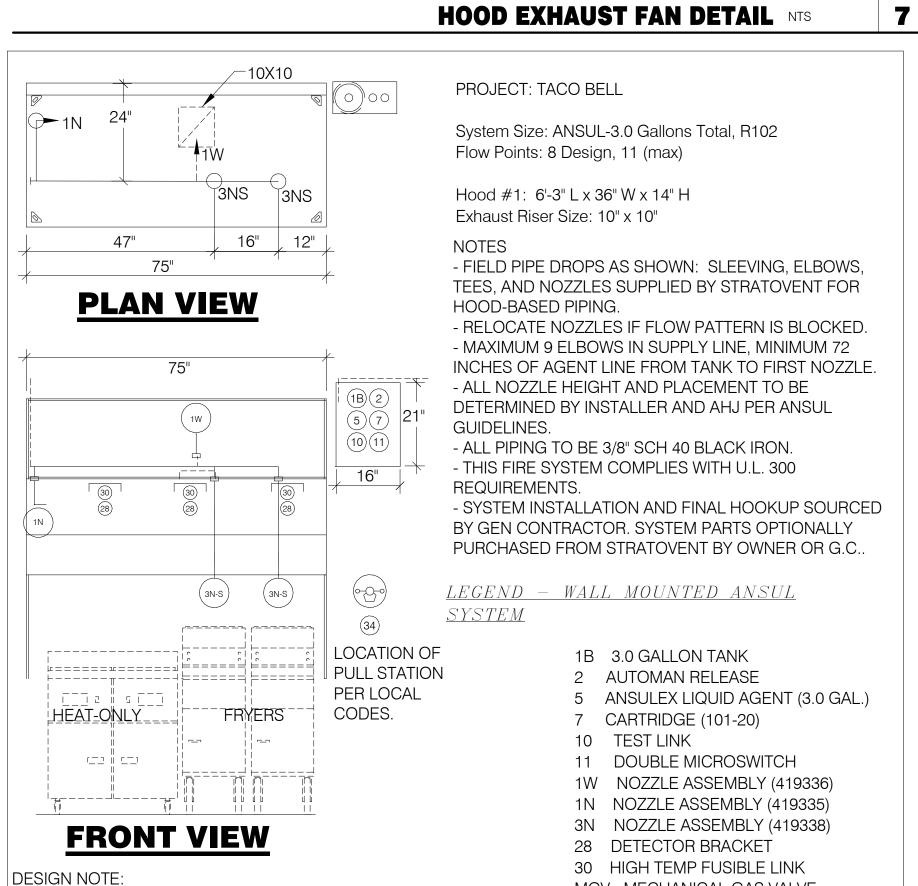

|            |  |  |  |  |
|      |                          |       |            |  |  |  |  |
|      |                          |       |            |  |  |  |  |
| CON  | ITRACT DAT               | ΓE:   | 06.22.21   |  |  |  |  |
| BUIL | BUILDING TYPE: END. MED2 |       |            |  |  |  |  |
| PLA  | N VERSION:               |       | MARCH 2021 |  |  |  |  |
| BRA  | ND DESIGN                | ER:   | DICKSON    |  |  |  |  |
| SITE | NUMBER:                  |       | 315089     |  |  |  |  |
| STO  | RE NUMBER                | ₹:    | 456336     |  |  |  |  |
|      |                          |       |            |  |  |  |  |

COMMENTS

TACO BELL

2019088.31

18708 TELEGRAPH ROAD BROWNSTOWN, MI 48183

DRAWN BY.:

JOB NO.:



ENDEAVOR 2.0

MECHANICAL

ROOF PLAN

M2.1









TACO BELL HOOD FIRE SUPPRESSION SYSTEM PLAN 12" = 1'-0"

ABOVE DEPICTION SHOWS DUAL FRYERS ON RIGHT END

LAYOUT PER PLANS AND PLACE FRYER NOZZLES ON THE

LEFT END WHEN APPROPRIATE TO SUIT SITE CONDITIONS

OF THE HOOD. HOOD SUPPLIER WILL VERIFY EQUIP

MGV MECHANICAL GAS VALVE

S SWIVEL ADAPTOR

34 REMOTE MANUAL PULL STATION

STRATOVENT MODEL# SVDU50HFA

EF-1 FRYER SVDU50HFA 1050 0.9" 1429 0.50 0.33 1 115 8.4 10.5/15 85/40 14.5

SIZING NOTE: THE SELECTED FAN IS SUITABLE FOR MOST SINGLE STORY BUILDINGS. FOR LONGER DUCT RUNS, OR MULTI-STORY STRUCTURES, REQUEST A SITE ADAPT SELECTION.

(BY STRATOVENT

CURB INSERT

NOTE: ALL DIMENSIONS (INCHES)

CFM ESP. RPM H.P. B.H.P. | VOLT FLA MCAMOP (LBS.) SONES - RESTAURANT MODEL - UL762, GREASE RATE

40 INCHES MIN

- FLAT CURB. VENTED

- FACTORY ATTACHE