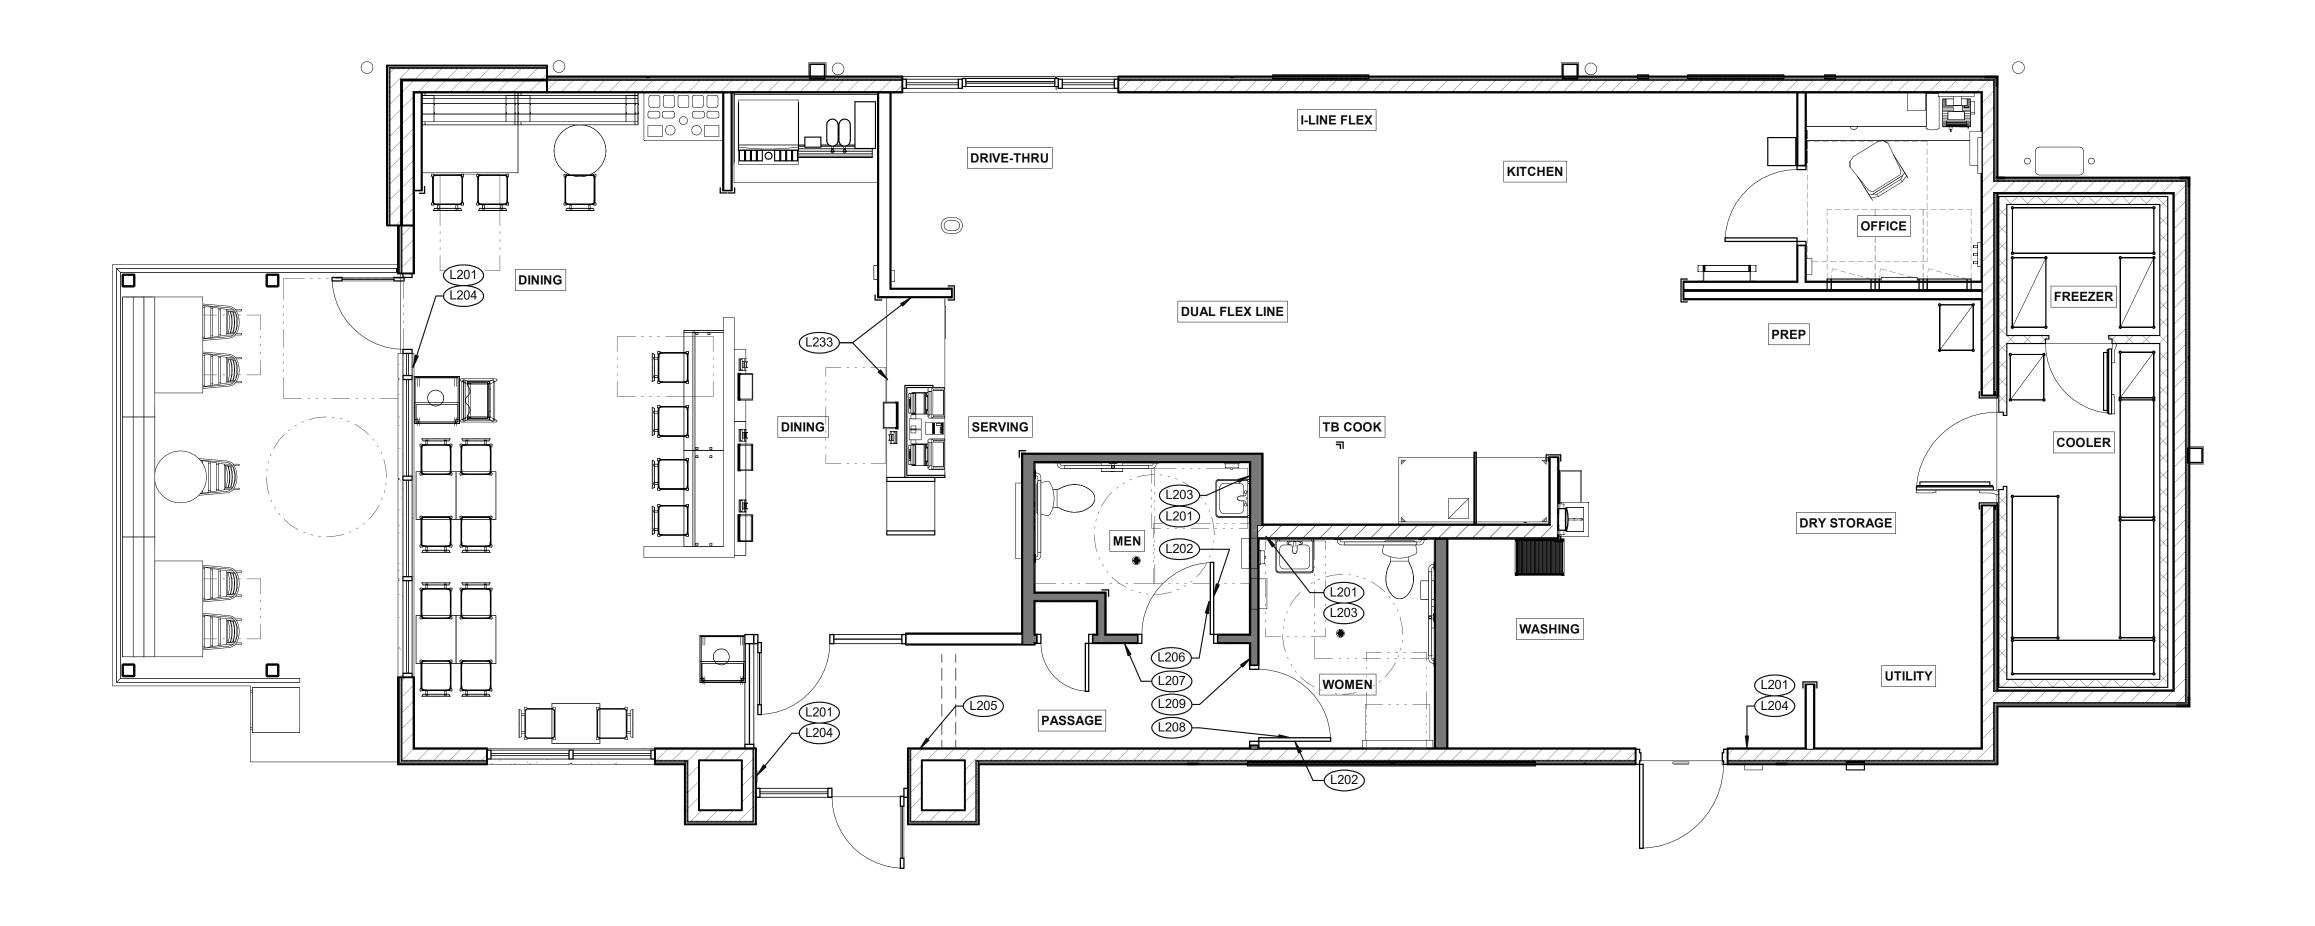

### GENERAL DRAWING SYMBOLS

**VICINITY MAP** 

| LEGAL JURISDICTION:                 | ,                                                                | UILDING DEPARTMENT                       |  |  |  |  |
|-------------------------------------|------------------------------------------------------------------|------------------------------------------|--|--|--|--|
| BUILDING CODE:<br>ACCESSIBILITY:    | 2015 MICHIGAN BUILDING CODE<br>ICC A117-2009                     |                                          |  |  |  |  |
| MECHANICAL:                         | 2015 MICHIGAN MECHANICAL CODE                                    |                                          |  |  |  |  |
| PLUMBING:                           | 2015 MICHIGAN MECHANICAL CODE  2015 MICHIGAN PLUMBING CODE       |                                          |  |  |  |  |
| ELECTRICAL:                         | 2017 NATIONAL ELECTRIC CODE                                      |                                          |  |  |  |  |
| FIRE:                               | NFPA                                                             |                                          |  |  |  |  |
| ENERGY: HEALTH:                     | 2015 MICHIGAN ENERGY CODE MICHIGAN PUBLIC HEALTH CODE            |                                          |  |  |  |  |
| TILALITI.                           | WICHIGANT OBEIGNEALTH CODE                                       |                                          |  |  |  |  |
| BUILDING AREA:                      | 2,090 S.F. GROSS                                                 |                                          |  |  |  |  |
| SEATING:                            | 20 INTERIOR, 10 EXTERIOR                                         |                                          |  |  |  |  |
| OCCUPANCY:                          | A2                                                               |                                          |  |  |  |  |
| TYPE                                | TYPE VB - UNPROTECTED  AREA FAC                                  | CTOR OCCUPANTS                           |  |  |  |  |
| DINING ROOM                         | 447 S.F. 1:1                                                     |                                          |  |  |  |  |
| QUEUING                             | 60 S.F 1:5                                                       | S.F. (NET) 12                            |  |  |  |  |
| KITCHEN                             |                                                                  | 00 S.F. (GROSS) 6                        |  |  |  |  |
| OFFICE ACCESSORY STORAGE            |                                                                  | 00 S.F. (GROSS) 1                        |  |  |  |  |
| ACCESSORY RESTROC                   |                                                                  | 00 S.F. (GROSS) 1<br>(GROSS) 0           |  |  |  |  |
| ACCECCOTTI HECTHICE                 | 1110 CT 7 CO 7 CL                                                | (di1000)                                 |  |  |  |  |
| TOTAL                               |                                                                  | 50                                       |  |  |  |  |
|                                     | PROJECT S                                                        | SUMMARY                                  |  |  |  |  |
|                                     |                                                                  |                                          |  |  |  |  |
|                                     |                                                                  | 1                                        |  |  |  |  |
| # DLIONE LINES                      | OF DAID CADLE IN OF CONDUIT                                      |                                          |  |  |  |  |
| # PHONE LINES:<br>ELECTRIC SERVICE: | 25 PAIR CABLE IN 2" CONDUIT<br>600 AMPS / 3 PHASE / 120-208 VOLT |                                          |  |  |  |  |
| GAS:                                | 909,000 BTUH                                                     |                                          |  |  |  |  |
|                                     |                                                                  |                                          |  |  |  |  |
| WIND SPEED:                         | 90 M.P.H. / EXPOSURE B                                           |                                          |  |  |  |  |
| EARTHQUAKE ZONE:                    | D                                                                |                                          |  |  |  |  |
| ROOF LIVE LOAD:                     | 25 P.S.F.                                                        |                                          |  |  |  |  |
|                                     |                                                                  |                                          |  |  |  |  |
|                                     | DESIGN C                                                         | RITERIA                                  |  |  |  |  |
|                                     |                                                                  |                                          |  |  |  |  |
|                                     |                                                                  | 1                                        |  |  |  |  |
| CLIDDENIT ZONING B 2                | COMMI INITY DI ISINIESS DISTDICT                                 |                                          |  |  |  |  |
| CONNEINT ZOINING B-2,               | COMMUNITY BUSINESS DISTRICT                                      | FOR TACO BELL                            |  |  |  |  |
|                                     |                                                                  | USE/APPROVAL ONLY                        |  |  |  |  |
|                                     |                                                                  |                                          |  |  |  |  |
|                                     |                                                                  | BUILDING S.F.: 2,090 S.F.                |  |  |  |  |
|                                     |                                                                  | SITE SIZE: 29,974 S.F. PARKING COUNT: 36 |  |  |  |  |
|                                     |                                                                  | INT. SEATING: 20                         |  |  |  |  |
|                                     |                                                                  | EXT. SEATING: 10                         |  |  |  |  |
|                                     |                                                                  | KIOSK COUNT: 4                           |  |  |  |  |
|                                     |                                                                  | D.M.B.: YES                              |  |  |  |  |
|                                     |                                                                  | DT DMP: YES DT DPB: YES                  |  |  |  |  |
| REFER TO CIVIL DRAWI                | NGS.                                                             | DI DED. 1E9                              |  |  |  |  |
| THE LITTO OIVIL DITANT              | 1100.                                                            |                                          |  |  |  |  |
|                                     |                                                                  |                                          |  |  |  |  |
|                                     |                                                                  | CDIDTION                                 |  |  |  |  |
|                                     | LEGAL DES                                                        | CKIPTION                                 |  |  |  |  |
|                                     |                                                                  |                                          |  |  |  |  |
| OWNER                               |                                                                  | ARCHITECT                                |  |  |  |  |
| YUM! BRANDS, INC.                   |                                                                  | GPD GROUP, PROFESSIONAL CORP.            |  |  |  |  |
| 1900 COLONEL SAND                   |                                                                  | 520 S. MAIN STREET, SUITE 2531           |  |  |  |  |
| 1 OHIGVILLE KV 4021                 | ) l                                                              | AKPON OH 44311                           |  |  |  |  |