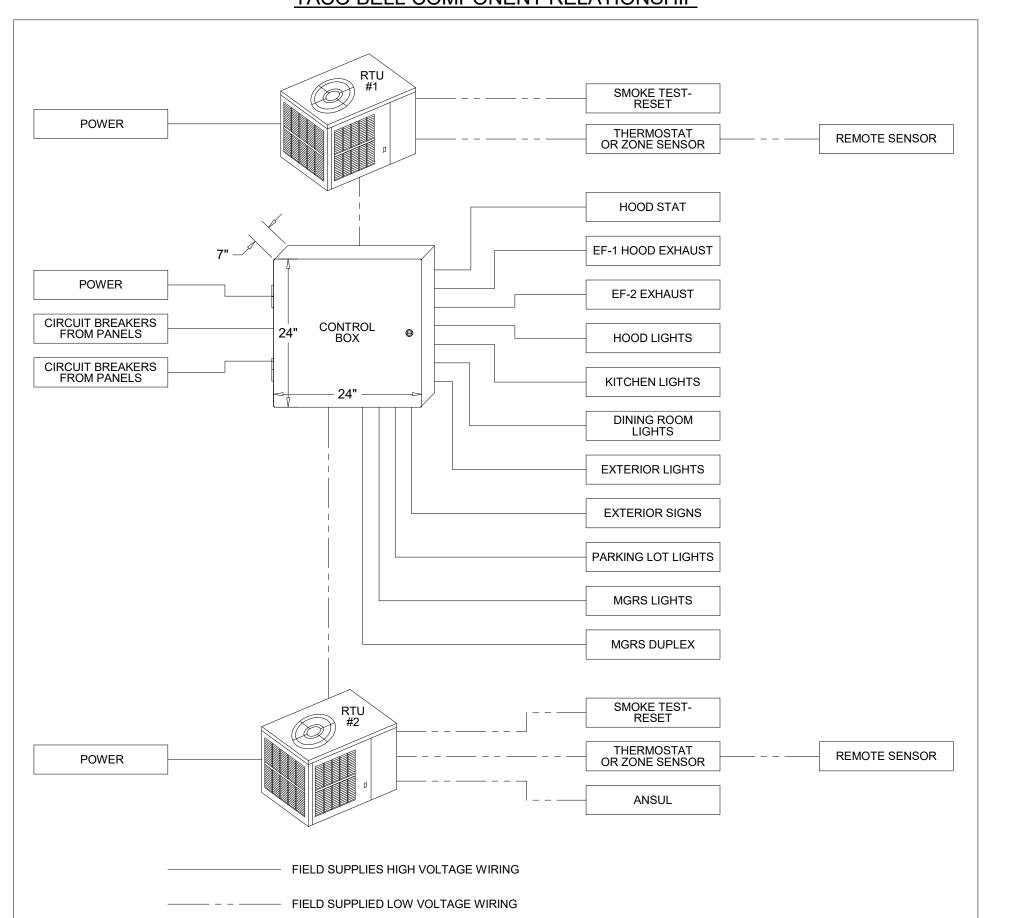

al Operations Not Part Of The Control Box

**Operation But Required To Be Installed** The following operations should take place between the package units and various components:

- Control voltage for RTU 2 shall pass through contacts in the fire suppression system for the exhaust hood so that RTU 2 evaporator fan shuts down upon an activation of the fire suppressant into the hood. The system shall be wired directly between the fire suppression system and RTU 2 or TBANS control box. See sheet E-7.1.
- A remote smoke detector system featuring testing, annunciation and remote unit reset shall be installed in the manager's office for each RTU. The system shall be wired directly between each RTU and its respective testing, annunciation and reset device.

### TACO BELL COMPONENT RELATIONSHIP



- FIELD WIRE BY OTHERS

THIS PANEL ENCLOSURE IS RATED TYPE 1. TO PRESERVE RATING USE TYPE 1 CONDUIT ENTRY HUBS



This panel is Listed to applicable UL Standards and requirements by UL. Field wiring or field components are not Listed under this mark.



# FOR REFERENCE

| DATE     | REMARKS        |
|----------|----------------|
| 01.20.22 | Issued for Bid |
|          |                |
|          |                |
|          |                |
|          |                |

CONTRACT DATE: **BUILDING TYPE:** END. MED20 PLAN VERSION: MARCH 2021 BRAND DESIGNER: SITE NUMBER: STORE NUMBER: 456336 PA/PM:

TACO BELL

2019088.31

DRAWN BY.:

18708 TELEGRAPH ROAD BROWNSTOWN, MI 48183



**ENDEAVOR 2.0 ELECTRICAL DETAILS** -**TBCCB** 

PLOT DATE: 1/19/2022 8:21:00 AM



ONLY

- - - FIELD WIRE B