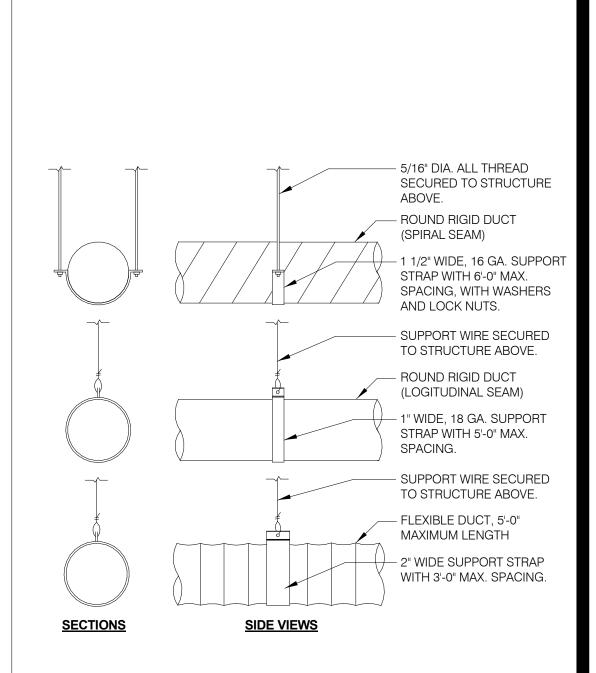

REFER TO STRUCTURAL, MECHANICAL, PLUMBING AND ELECTRICAL SHEETS FOR SPECIFIC SYMBOLS