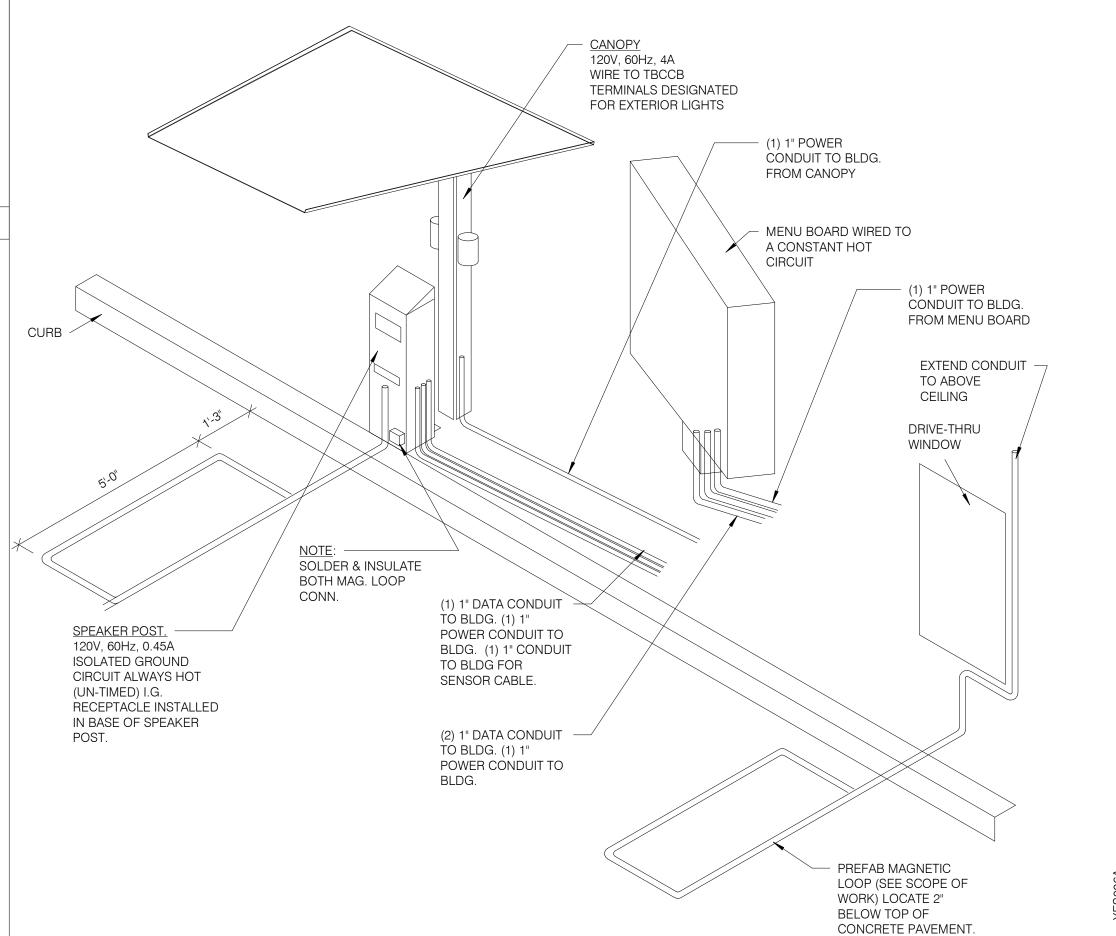

UT

24.3"

R TOO CHOCO CONTROL LENNOX CS8500 THERMOS'

LENNOX CS8500 THERMOSTAT RTU-1 (TYPICAL FOR ALL RTU'S)





SEQUENCE OF OPERATION:

UPON ACTIVATION OF ANY HOOD FIRE SUPPRESSION SYSTEM RELAY, A
RELAY IN THAT FIRE SUPPRESSION SYSTEM SHALL CAUSE ALL SHUNT
TRIP CIRCUIT BREAKERS TO OPERATE, THUS REMOVING POWER FROM
ALL DEVICES CONNECTED TO EQUIPMENT LOCATED UNDER THE GREASE
HOOD. EXHAUST FANS SHALL NOT BE AFFECTED BY THIS ACTION AND
SHALL CONTINUE TO BE CONTROLLED AS INDICATED IN THE SEQUENCE
OF OPERATIONS INDICATED ON CONTROLS SHEETS E6.0 AND

SHUNT TRIP DETAIL N.T.S.

WATTSTOPPER DT-355 LINE VOLTAGE
DUAL TECHNOLOGY CEILING
SENSOR

LOAD
HOT
A
D
NEUTRAL
SYMBOL ON PLAN - ©C
GREEN
GROUND
GREEN

### CEILING OCCUPANCY SENSOR WIRING DIAGRAM N.T.S.

DRIVE-THRU COMMUNICATIONS ISOMETRIC N.T.S.



| DATE     | REMARKS        |
|----------|----------------|
| 01.20.22 | Issued for Bid |
|          |                |
|          |                |
|          |                |
|          |                |
|          |                |

520 S. MAIN STREET, SUIT 2531

330.572.2100 FAX: 330.572.2102

CONTRACT DATE: 06.22.21
BUILDING TYPE: END. MED20
PLAN VERSION: MARCH 2021
BRAND DESIGNER: DICKSON
SITE NUMBER: 315089
STORE NUMBER: 456336
PA/PM: SM
DRAWN BY.: AJR
JOB NO.: 2019088.31

TACO BELL

18708 TELEGRAPH ROAD BROWNSTOWN, MI 48183



ENDEAVOR 2.0
ELECTRICAL
DETAILS

E7.0

PLOT DATE: 1/19/2022 8:21:01 AM

RTU-2 TRANE LTB-1

**LENNOX PRODIGY** 

TERMINAL (SMOKE)

(DI1)

**TBCCB** 

**TERMINAL** 

TB2-9

NTS

**(5)** 



NTS FOR REFERENCE ONLY

520 S. MAIN STREET, SUIT 2531

**CONTRAC