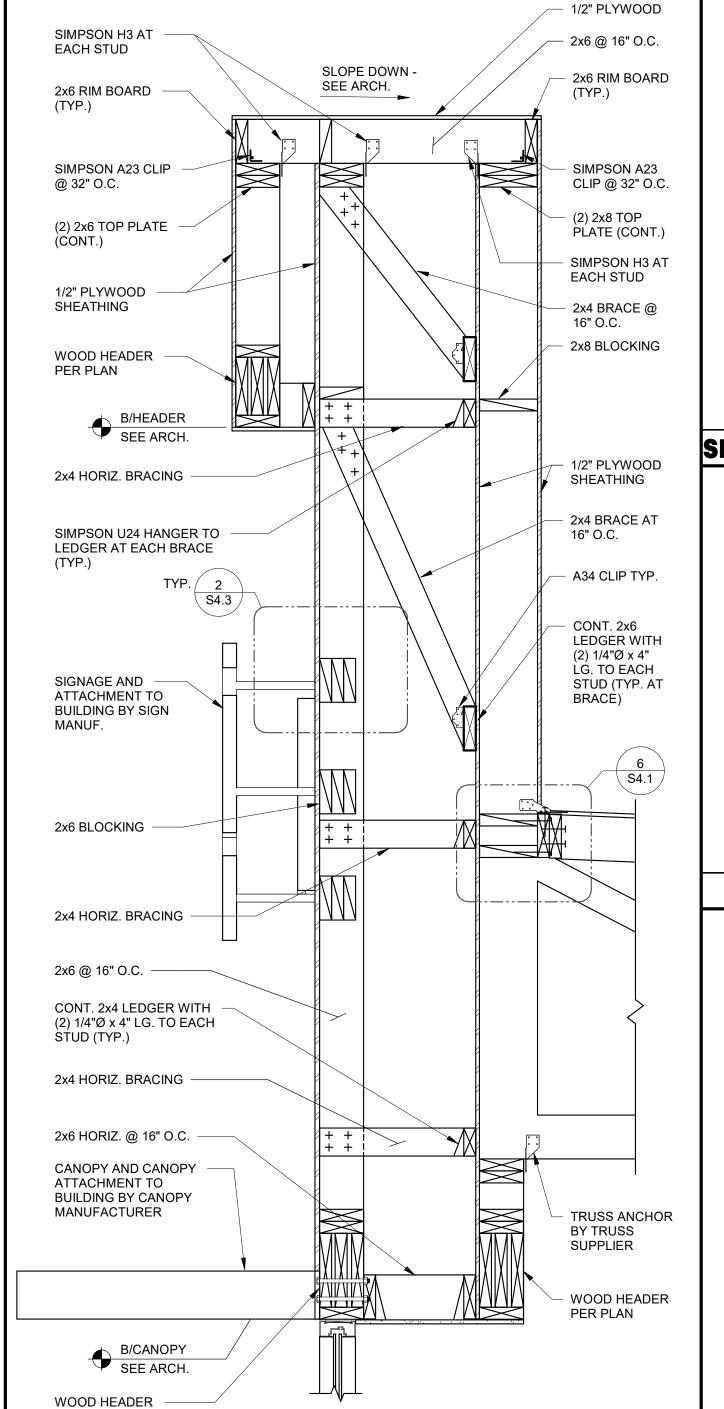

021 | HEALTH

01.20.22 Issued for Bid

COMMENTS

STORE NUMBER: DRAWN BY.

2019088.31

TACO BELL

18708 TELEGRAPH ROAD BROWNSTOWN, MI 48183



**ENDEAVOR 2.0 ROOF FRAMING PLAN** 

**ROOF NAILING SCHEDULE** D **ROOF FRAMING NOTES** 

C

**ROOF FRAMING KEYNOTES** 





HOLDOWN DETAILS 1" = 1'-0"

4

PLOT DATE: 1/19/2022 8:53:56 AM

TRUSS LOAD DIAGRAMS 1" = 1'-0"

SLOPE

TYPICAL PARAPET CAP 1 1/2" = 1'-0"

SIMPSON A34 T&B

DBL. 2x6 BLOCKING

ARCH. FINISH, SEE

ARCH. DWGS







FRAMING ANCHOR

3 - 2x10 BLOCKING

**BRACING SPAN** 

- (2) - 2x6 STUDS EACH SIDE OF **BLOCKING WITH** 

**FRONT TOWER FRAMING** 1/2" = 1'-0"

2- 12d NAILS INTO

EACH OF THE 2x10

**BLOCKING MEMBERS** 

STUDS AS NEEDED

(TOTAL OF 4)

BOLTS (SEE-

CANOPY (SEE -SCOPE OF WORK)

PIPE/SLEEVE -

SEE ARCH.

SCOPE OF

WORK)





**SIDE ENTRY TOWER FRAMING** 1" = 1'-0"

6

PER PLAN

12

**SECTION AT SIDE TOWER** 1" = 1'-0"





**PSL BEAM PENETRATION DETAIL** 3/4" = 1'-0"

|   | CONTRACT DATE:  | 06.22.21   |
|---|-----------------|------------|
|   | BUILDING TYPE:  | END. MED20 |
|   | PLAN VERSION:   | MARCH 2021 |
|   | BRAND DESIGNER: | DICKSON    |
|   | SITE NUMBER:    | 315089     |
|   | STORE NUMBER:   | 456336     |
| _ | PA/PM:          | SM         |
|   | DRAWN BY.:      | RB         |
|   | JOB NO.:        | 2019088.31 |
|   | TACOB           | FII        |

1 09/17/2021 HEALTH

01.20.22 Issued for Bid

COMMENTS

TACO BELL

18708 TELEGRAPH ROAD BROWNSTOWN, MI 48183



**ENDEAVOR 2.0 STRUCTURAL DETAILS** 

520 S. MAIN STREET, SUIT 2531 AKRON, OH 44311 330.572.2100 FAX: 330.572.2102





| 1