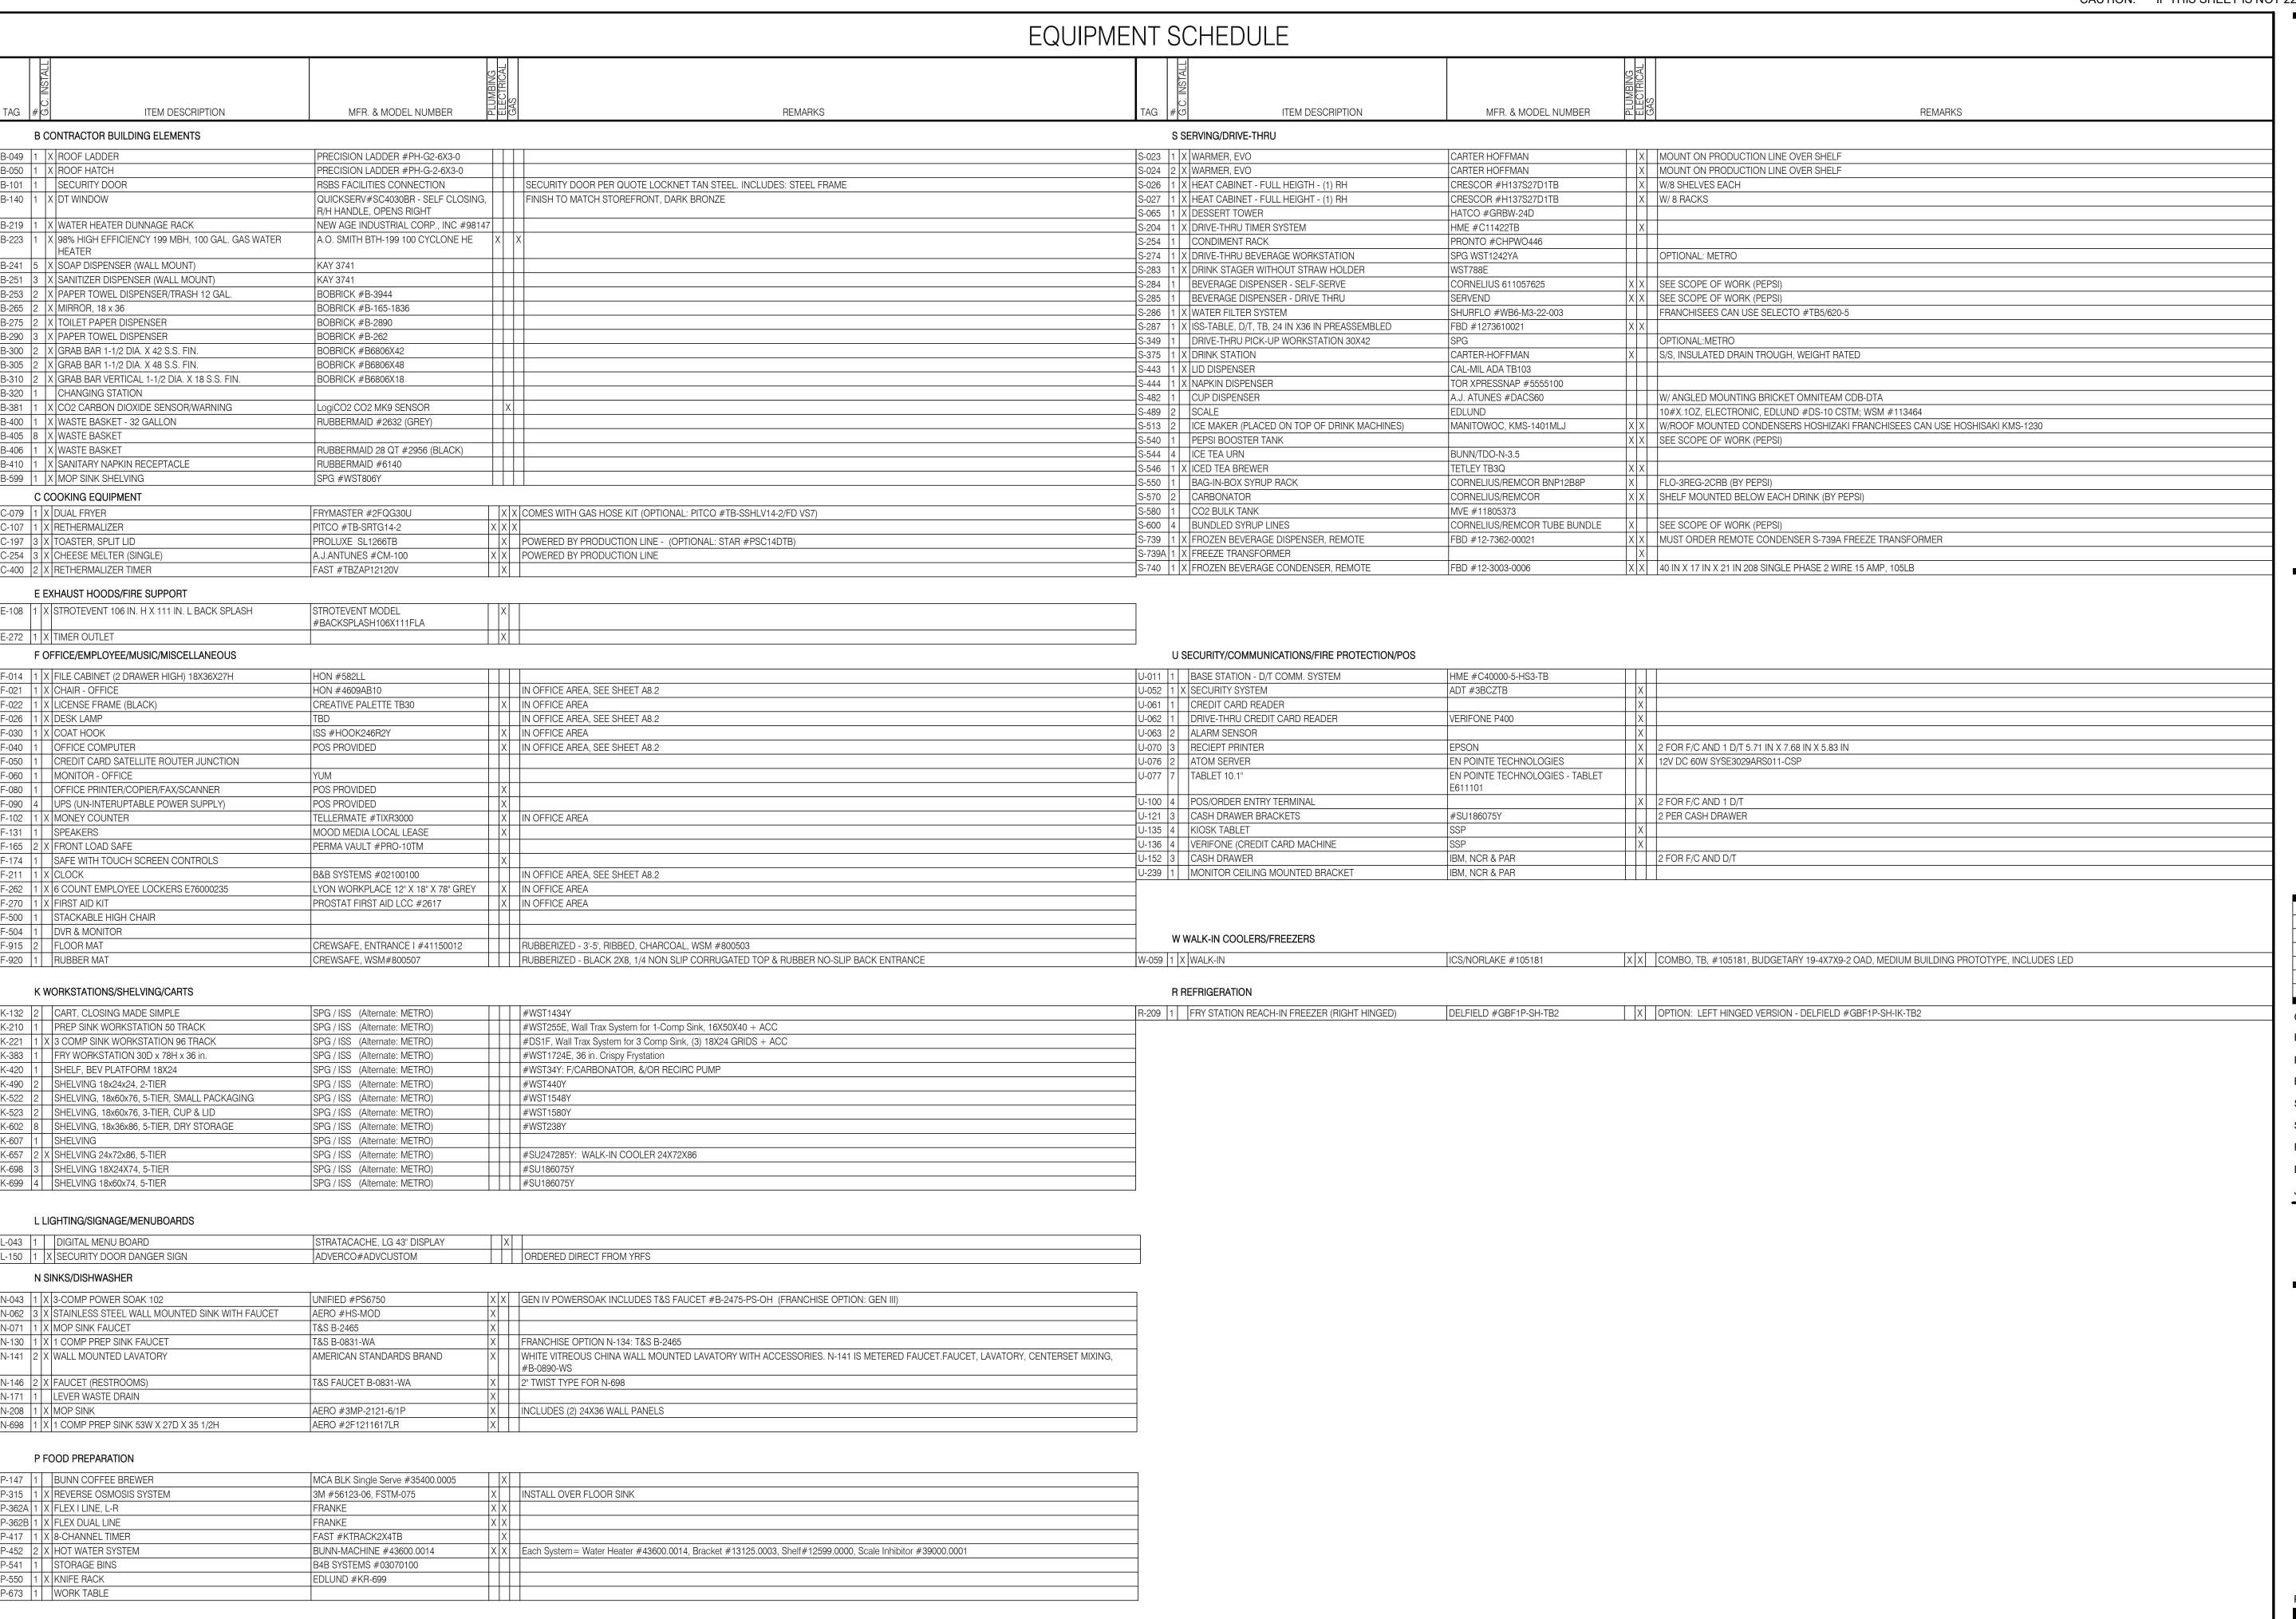

REFER TO STRUCTURAL, MECHANICAL, PLUMBING AND ELECTRICAL SHEETS FOR SPECIFIC SYMBOLS