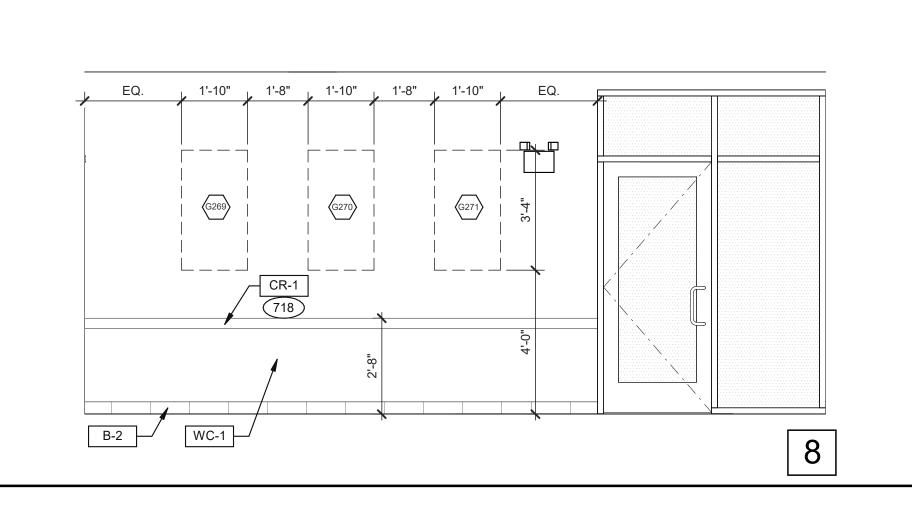

KUMAR.PATEL@SHERWIN.COM

**WOLF GORDON** JESSICA ROSE (213)999-1141 JESSICA.ROSE@WOLFGORDON.COM USG CORPORATION TRAVIS TOMANEK CORPORATE ACCOUNT MANAGER (440) 541-3972 TTOMANEK@USG.COM

MARLITE DAN EGBERS REGION SALES MANAGER -SPECIFICATIONS MARLITE, INC. P: (800) 377-1221 M: (330) 260-7633 1 MARLITE DRIVE, DOVER, OH 44622 www.marlite.com

degbers@marlite.com

<u>MAPEI</u> LISA FYKE ARCHITECTURAL REPRESENTATIVE MAPEI CORP. (909) 247-5324 LFYKE@MAPEI.COM

FINISH CONTACTS

N.T.S.

C

D

PLOT DATE: 1/19/2022 8:25:23 AM



DESIGNER NOTE: CALIFORNIA ADA RESTROOM SIGNAGE SIGNS MUST BE 1/4" THICK, AND IN CONTRASTING COLOR TO THE

₹ (L208)\

6

**PASSAGE** 3/8" = 1'-0"

SURFACE ON WHICH THEY ARE INSTALLED.

DOOR: GENDER NEUTRAL SIGN



**DINING** 3/8" = 1'-0"



W-3

₩-3

**DINING** 3/8" = 1'-0"



P-2

SS-1

12'-6 1/2"

718

WC-1

MT-1

P-2

6'-3 1/2"

P-2

WALL TO HAVE MURAL, VERIFY SIZES



703 LTO MENUBOARD.

715 SS CORNER/END WALL CHANNEL GUARD, FULL HEIGHT. SEE DETAIL 14/A6.3 AND

718 CHAIR RAIL.

754 SS CORNER/END WALL CHANNEL GUARD, FULL HEIGHT.



**TACO BELL** 

18708 TELEGRAPH ROAD

BROWNSTOWN, MI 48183

01.20.22 Issued for Bid

END. MED20

MARCH 2021

DICKSON

2019088.31

CONTRACT DATE:

BUILDING TYPE:

PLAN VERSION:

SITE NUMBER:

PA/PM:

DRAWN BY.:

JOB NO.:

STORE NUMBER:

BRAND DESIGNER:

**ENDEAVOR 2.0** INTERIOR **ELEVATIONS DINING ROOM** 

PLOT DATE: 1/19/2022 8:25:30 AM

**KEYNOTES** 

520 S. MAIN STREET, SUIT 2531

AKRON, OH 44311 330.572.2100 FAX: 330.572.2102



B-2

WOMEN'S RESTROOM 3/8" = 1'-0" 4

STEEL KICK L-2 J PLATE (BOTH SIDES)

**OFFICE ELEVATION** 3/