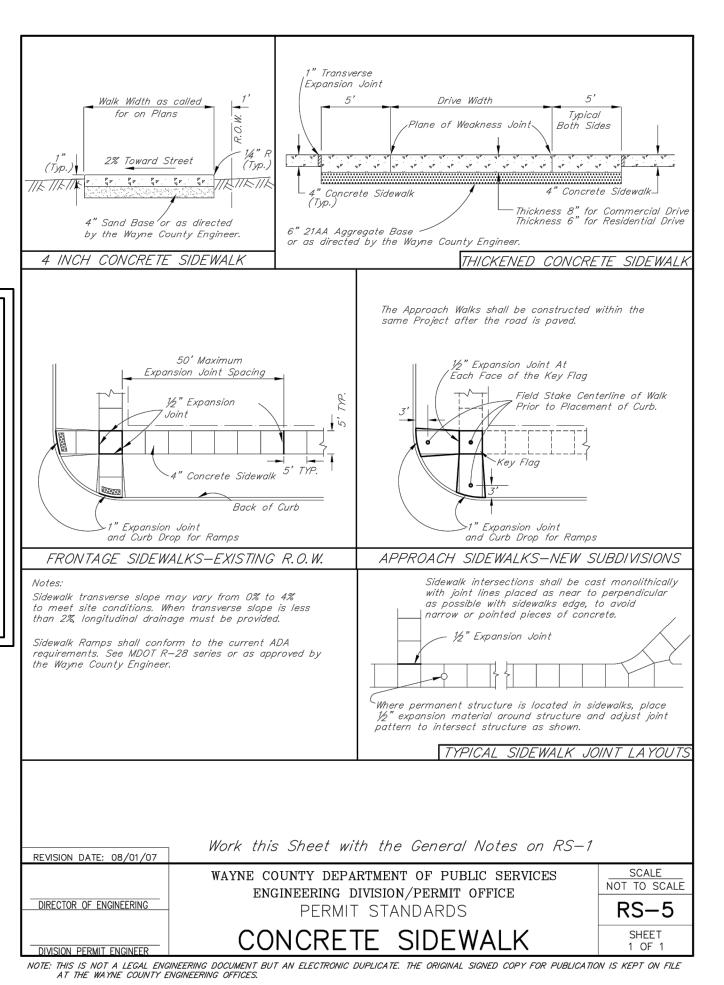

LEGRAPH RD BROWNSTOWN, MI 48174

SITE NUMBER: STORE NUMBER:



STORM CALCS
AND UTILITY
PROFILES





 $oldsymbol{\Lambda}$  CITY AND COUNTY COMMENTS TOWNSHIP/MDOT COMMENTS  $\Delta$  01.20.22 ISSUED FOR BID CONTRACT DATE: **BUILDING TYPE: ENDEAVOR 2.0** PLAN VERSION: BRAND DESIGNER: DAN DICKSON SITE NUMBER:

TACO BELL

18880 TELEGRAPH RD BROWNSTOWN, MI 48174

STORE NUMBER:

— 2" SCHEDULE 40

PIPE (2.375" OD)

— 2.5"x6"x.25"

FOOT PAD



**DETAILS** 

This document has not been reviewed by the stamping party. Therefore, the stamping party makes no representation(s) with respect to its contents, and shall not be liable for such. Any reliance on this stamp shall be at the relying party(ies)'s own risk and hereby waives any and all claim(s) related to the existence of the stamp or otherwise.





NOTE: THIS IS NOT A LEGAL ENGINEERING DOCUMENT BUT AN ELECTRONIC DUPLICATE. THE ORIGINAL SIGNED COPY FOR PUBLICATION IS KEPT ON FILE AT THE WAYNE COUNTY ENGINEERING OFFICES.

- 1. All materials and workmanship shall be in accordance with Wayne County Specifications which are defined as the current Michigan Department of Transportation (MDOT) Standard Specifications for Construction as modified by Wayne County Special Provisions.
- 2. Paving Standard Plan Details may be shown with wire fabric reinforcement. Use of reinforcement shall be required as called for on the plans.
- 3. A Transverse End of Pour Joint, Symbol (H), shall be constructed when there is an interruption in concrete paving for more than 1/2 hour. Transverse End of Pour Joint, Symbol (H), shall be constructed in accordan