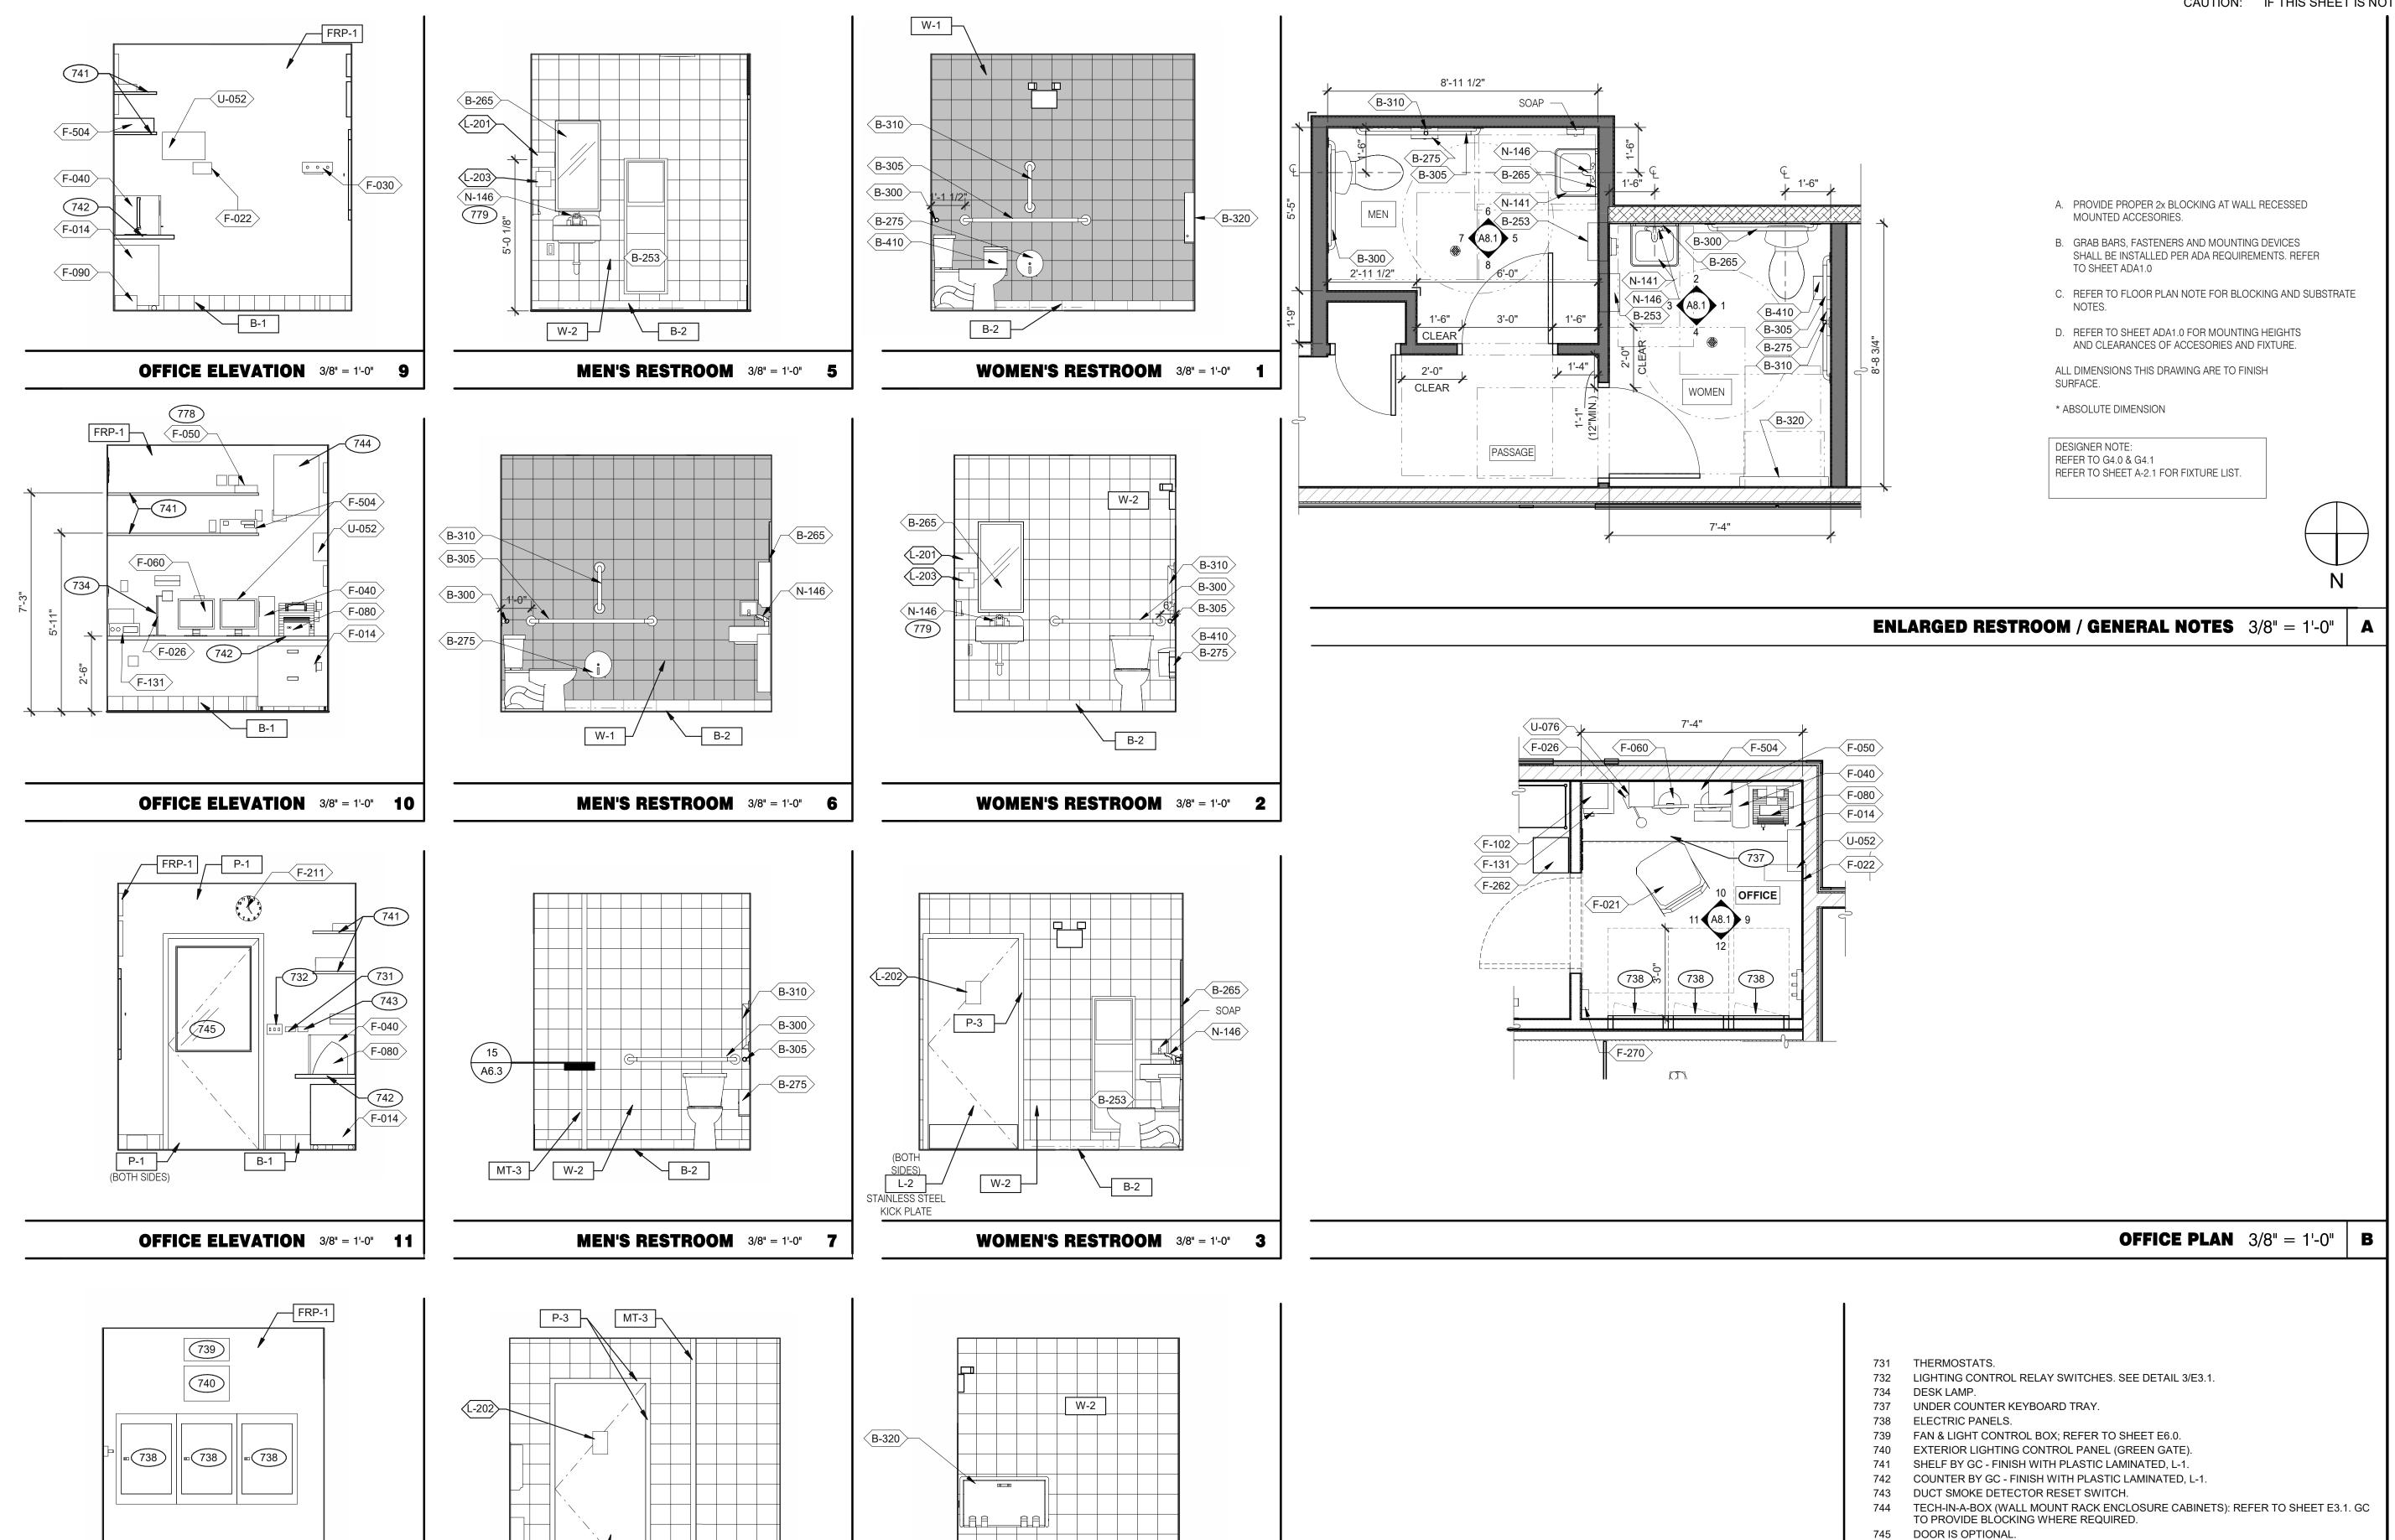

REFER TO STRUCTURAL, MECHANICAL, PLUMBING AND ELECTRICAL SHEETS FOR SPECIFIC SYMBOLS

### GENERAL DRAWING SYMBOLS

**VICINITY MAP** 

| LEGAL JURISDICTION:                 | ,                                                                | UILDING DEPARTMENT                       |  |  |  |  |
|-------------------------------------|------------------------------------------------------------------|------------------------------------------|--|--|--|--|
| BUILDING CODE:<br>ACCESSIBILITY:    | 2015 MICHIGAN BUILDING CODE<br>ICC A117-2009                     |                                          |  |  |  |  |
| MECHANICAL:                         | 2015 MICHIGAN MECHANICAL CODE                                    |                                          |  |  |  |  |
| PLUMBING:                           | 2015 MICHIGAN MECHANICAL CODE  2015 MICHIGAN PLUMBING CODE       |                                          |  |  |  |  |
| ELECTRICAL:                         | 2017 NATIONAL ELECTRIC CODE                                      |                                          |  |  |  |  |
| FIRE:                               | NFPA                                                             |                                          |  |  |  |  |
| ENERGY: HEALTH:                     | 2015 MICHIGAN ENERGY CODE MICHIGAN PUBLIC HEALTH CODE            |                                          |  |  |  |  |
| TILALITI.                           | WICHIGANT OBEIGNEALTH CODE                                       |                                          |  |  |  |  |
| BUILDING AREA:                      | 2,090 S.F. GROSS                                                 |                                          |  |  |  |  |
| SEATING:                            | 20 INTERIOR, 10 EXTERIOR                                         |                                          |  |  |  |  |
| OCCUPANCY:                          | A2                                                               |                                          |  |  |  |  |
| TYPE                                | TYPE VB - UNPROTECTED  AREA FAC                                  | CTOR OCCUPANTS                           |  |  |  |  |
| DINING ROOM                         | 447 S.F. 1:1                                                     |                                          |  |  |  |  |
| QUEUING                             | 60 S.F 1:5                                                       | S.F. (NET) 12                            |  |  |  |  |
| KITCHEN                             |                                                                  | 00 S.F. (GROSS) 6                        |  |  |  |  |
| OFFICE ACCESSORY STORAGE            |                                                                  | 00 S.F. (GROSS) 1                        |  |  |  |  |
| ACCESSORY RESTROC                   |                                                                  | 00 S.F. (GROSS) 1<br>(GROSS) 0           |  |  |  |  |
| ACCECCOTTI HECTHICE                 | 1110 CT 7 CO 7 CL                                                | (di1000)                                 |  |  |  |  |
| TOTAL                               |                                                                  | 50                                       |  |  |  |  |
|                                     | PROJECT S                                                        | SUMMARY                                  |  |  |  |  |
|                                     |                                                                  |                                          |  |  |  |  |
|                                     |                                                                  | 1                                        |  |  |  |  |
| # DLIONE LINES                      | OF DAID CADLE IN OF CONDUIT                                      |                                          |  |  |  |  |
| # PHONE LINES:<br>ELECTRIC SERVICE: | 25 PAIR CABLE IN 2" CONDUIT<br>600 AMPS / 3 PHASE / 120-208 VOLT |                                          |  |  |  |  |
| GAS:                                | 909,000 BTUH                                                     |                                          |  |  |  |  |
|                                     |                                                                  |                                          |  |  |  |  |
| WIND SPEED:                         | 90 M.P.H. / EXPOSURE B                                           |                                          |  |  |  |  |
| EARTHQUAKE ZONE:                    | D                                                                |                                          |  |  |  |  |
| ROOF LIVE LOAD:                     | 25 P.S.F.                                                        |                                          |  |  |  |  |
|                                     |                                                                  |                                          |  |  |  |  |
|                                     | DESIGN C                                                         | RITERIA                                  |  |  |  |  |
|                                     |                                                                  |                                          |  |  |  |  |
|                                     |                                                                  | 1                                        |  |  |  |  |
| CLIDDENIT ZONING B 2                | COMMI INITY DI ISINIESS DISTDICT                                 |                                          |  |  |  |  |
| CONNEINT ZOINING B-2,               | COMMUNITY BUSINESS DISTRICT                                      | FOR TACO BELL                            |  |  |  |  |
|                                     |                                                                  | USE/APPROVAL ONLY                        |  |  |  |  |
|                                     |                                                                  |                                          |  |  |  |  |
|                                     |                                                                  | BUILDING S.F.: 2,090 S.F.                |  |  |  |  |
|                                     |                                                                  | SITE SIZE: 29,974 S.F. PARKING COUNT: 36 |  |  |  |  |
|                                     |                                                                  | INT. SEATING: 20                         |  |  |  |  |
|                                     |                                                                  | EXT. SEATING: 10                         |  |  |  |  |
|                                     |                                                                  | KIOSK COUNT: 4                           |  |  |  |  |
|                                     |                                                                  | D.M.B.: YES                              |  |  |  |  |
|                                     |                                                                  | DT DMP: YES DT DPB: YES                  |  |  |  |  |
| REFER TO CIVIL DRAWI                | NGS.                                                             | DI DED. 1E9                              |  |  |  |  |
| THE LITTO OIVIL DITANT              | 1100.                                                            |                                          |  |  |  |  |
|                                     |                                                                  |                                          |  |  |  |  |
|                                     |                                                                  | CDIDTION                                 |  |  |  |  |
|                                     | LEGAL DES                                                        | CKIPTION                                 |  |  |  |  |
|                                     |                                                                  |                                          |  |  |  |  |
| OWNER                               |                                                                  | ARCHITECT                                |  |  |  |  |
| YUM! BRANDS, INC.                   |                                                                  | GPD GROUP, PROFESSIONAL CORP.            |  |  |  |  |
| 1900 COLONEL SAND                   |                                                                  | 520 S. MAIN STREET, SUITE 2531           |  |  |  |  |
| 1 OHIGVILLE KV 4021                 | ) l                                                              | AKPON OH 44311                           |  |  |  |  |