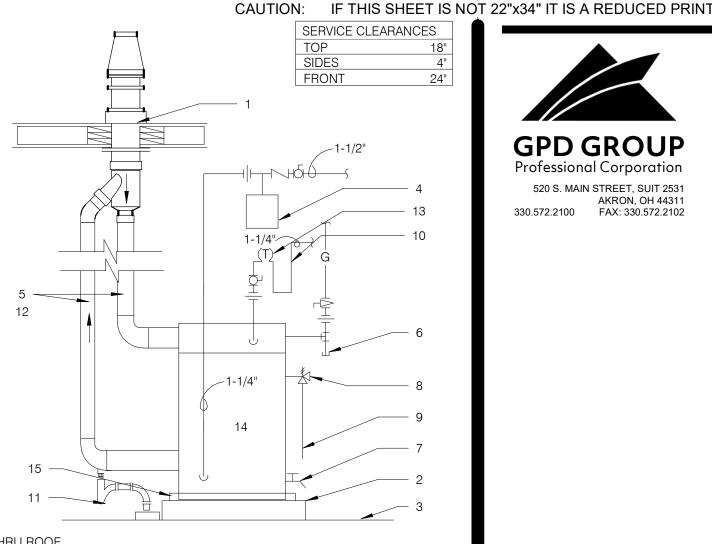

. SEE DETAIL 8/P6.0.

1/2" COLD WATER. CONNECT TO WATER FILTER FOR BUNN POD BREWER S-547. PROVIDE SHUT-OFF VALVE PRIOR TO CONNECTION TO THE WATER FILTER.

|  | DATE     | REMARKS        |
|--|----------|----------------|
|  | 01.20.22 | Issued for Bid |
|  |          |                |
|  |          |                |
|  |          |                |
|  |          |                |
|  |          |                |
|  |          |                |

CONTRACT DATE: 06.22.21
BUILDING TYPE: END. MED20
PLAN VERSION: MARCH 2021
BRAND DESIGNER: DICKSON
SITE NUMBER: 315089
STORE NUMBER: 456336
PA/PM: SM
DRAWN BY.: TH
JOB NO.: 2019088.31

TACO BELL

18708 TELEGRAPH ROAD BROWNSTOWN, MI 48183



RISER
DIAGRAMS

P5.0

PLOT DATE: 1/19/2022 8:21:26 AM

GAS ISOMETRIC NTS

5

KEYNOTES - ISOMETRICS NTS





FLUE THRU ROOF

- 2 4" CONCRETE PAD
- THERMAL EXPANSION TANK BY WATTS SEE PLUMBING SCHEDULE STRAP AND SUPPORT TO WALL
- 6 GAS COCK VALVE WITH FULL SIZE DIRT LEG
- 3/4" DRAIN WITH VALVE & CAP
- COMBINATION TEMPERATURE AND PRESSURE RELIEF PER LOCAL CODE
- 9 RUN T&P DISCHARGE FULL SIZE TO HUB DRAIN
- 11 P-TRAP AND LINE TO DRAIN PROVIDED BY MANUFACTURER. LEAVE AIR GAP BETWEEN BOTTOM OF TRAP AND DRAIN. SEE DETAIL 4/P2.0
- SUPPORT VENT PIPE RUNS EVERY 5'-0" VERTICALLY AND EVERY 3'-0" HORIZONTALLY.
- 13 OUTLET THERMOMETER PROVIDED BY MFR. LOCATE WITHIN 12" OF W.H. OUTLET.
- 14 SEE DETAIL 2/P6.1 FOR SCHEDULE OF ITEMS PROVIDED BY W.H. MFR.

### WATER HEATER NTS

ALL WORK THIS DETAIL PER DETAILS 6, 11 & 12/P6.0

FILTER LINE F2 SUPPLIES FILTER LINE F1 SUPPLIES **BUNDLED TUBE BY PEPSI** 

1. DRIVE T