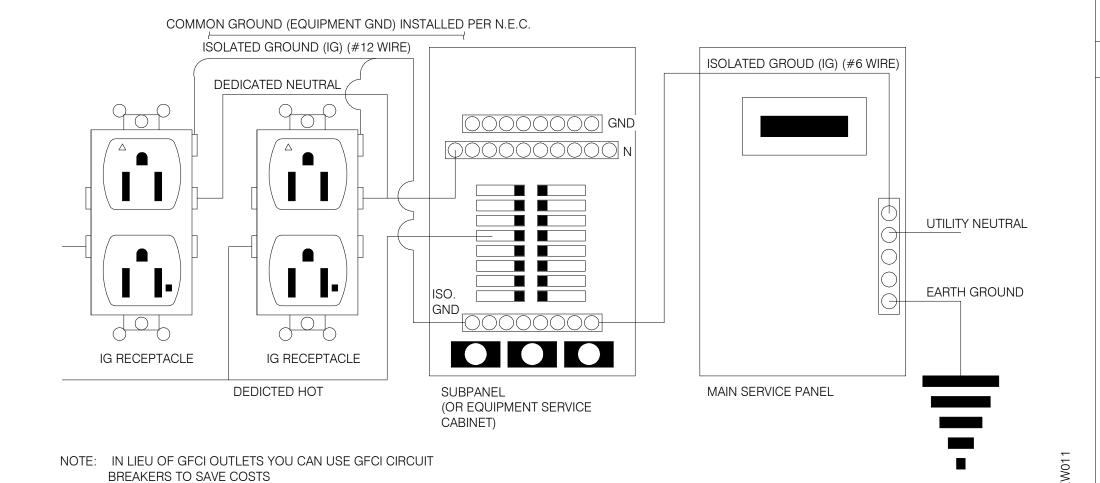

NSULATED CONDUCTOR FOR THE ISOLATED GROUND WIRE.
- \* RUN THE ISOLATED GROUND WIRE THROUGH THE SAME CONDUIT AS THE HOT AND NEUTRAL WIRES.
- \* INSTALL ONLY ISOLATED GROUND (IG) TYPE RECEPTACLES.
- \* CONNECT THE ISOLATED GROUND WIRE TO BUILDING GROUND ONLY AT THE MAIN SERVICE PANEL.
- \* VERIFY THAT IG RECEPTACLES PRE-WIRED IN OWNER SUPPLIED EQUIPMENT HAVE A TRUE ISOLATED GROUND THAT CAN BE TRACED BACK TO THE BUILDING GROUND AT THE MAIN SERVICE PANEL.

DO NOT CONNECT THE ISOLATED GROUND WIRE TO THE CONDUIT, JUNCTION BOXES, THE FRAME ON A SUBPANEL, OR ANY OTHER METAL SURFACE.

DEDICATED CIRCUITS: DEDICATED CIRCUITS REQUIRE A DEDICATED HOT AND A DEDICATED NEUTRAL THAT ARE NOT SHARED WITH ANY OTHER CIRCUITS. IG RECEPTACLES MUST BE "PHASE ALIGNED" WITH THE "B" PHASE OF BUILDING SUBPANEL "A".



- COUNTER TOP SECURITY BUTTON DATA WIRE CONCEALED HINGED BUTTON COVER FLUSH DATA WALL BOX **COUNTER TOP** SUPPORT

**SECURITY BUTTON ON WALL NTS** 





ENLARGED POWER AND COMMUNICATIONS PLAN (OFFICE) 1/2" = 1'-0"

2 NOT USED.

3 NOT USED.

4 PHONE JACK FOR MODEM

1 THERMOSTATS CONTROLS.

5 LOCATION OF TBCCB COMBINED CONTROL BOX. COORDINATE EXACT LOCATION IN THE FIELD. CONSIDER OPERATOR NEED TO ACCESS SWITCHES ON THE FRONT OF THE CONTROL BOX AND BUILT IN OCCUPANCY SENSOR FOR MANAGERS OFFICE.

6 DATA JACK FOR TECH-IN-A-BOX WITH 2 PORTS.

7 ROUTE CIRCUIT THROUGH TBCCB OCCUPANCY SENSOR FOR CONTROLLED RECEPTACLE.

PROVIDE BACK-BOX AND CONDUIT WITH PULLSTRING FOR REMOTE TEST STATIONS PROVIDED BY MECHANICAL. COORDINATE REQUIREMENTS WITH MECHANICAL.

520 S. MAIN STREET, SUIT 2531 330.572.2100 F