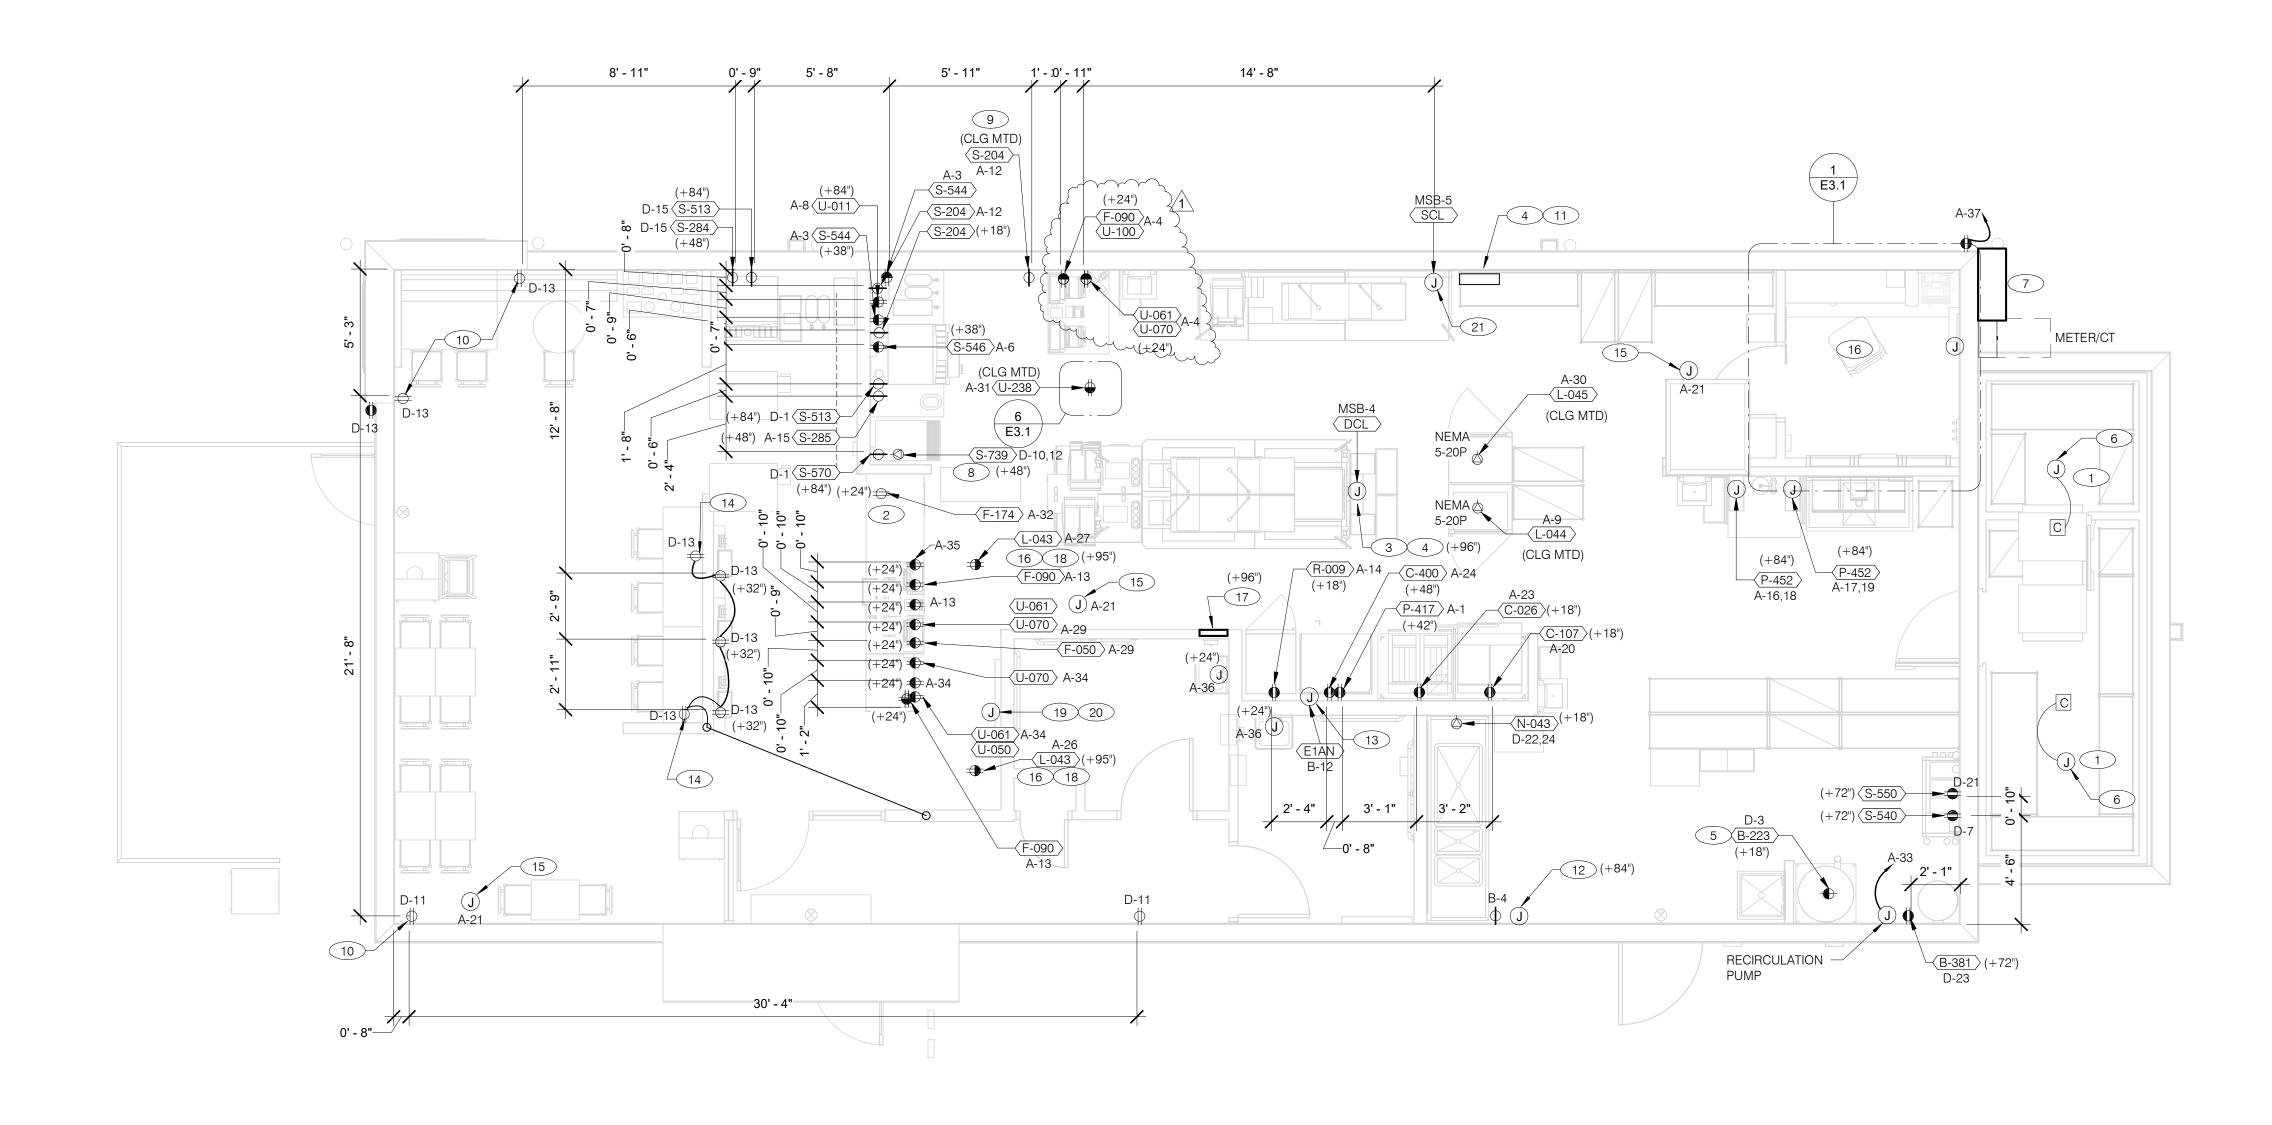

REFER TO STRUCTURAL, MECHANICAL, PLUMBING AND ELECTRICAL SHEETS FOR SPECIFIC SYMBOLS