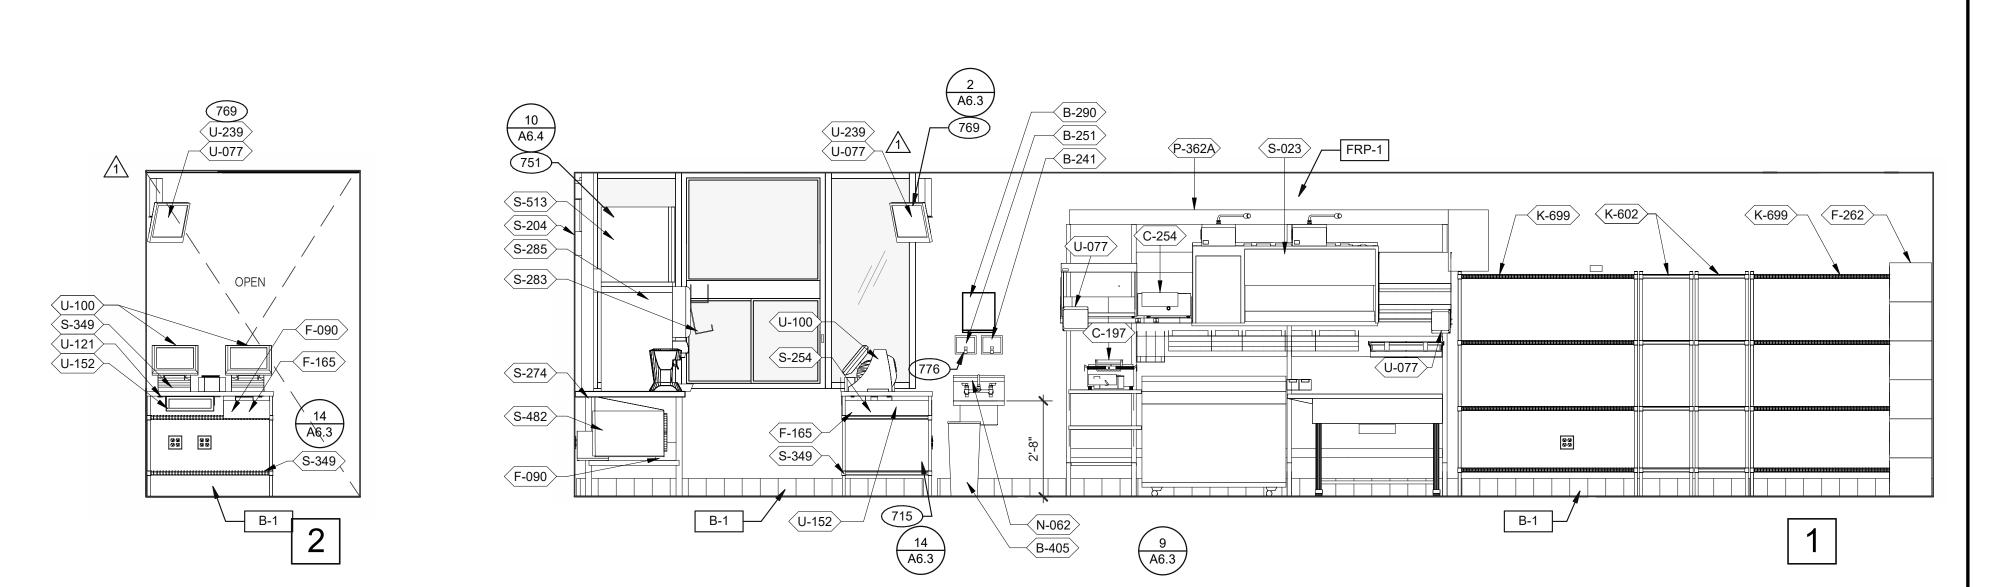

REFER TO STRUCTURAL, MECHANICAL, PLUMBING AND ELECTRICAL SHEETS FOR SPECIFIC SYMBOLS

### GENERAL DRAWING SYMBOLS

**VICINITY MAP** 

| LEGAL JURISDICTION:                 | ,                                                                | UILDING DEPARTMENT                       |  |  |  |  |
|-------------------------------------|------------------------------------------------------------------|------------------------------------------|--|--|--|--|
| BUILDING CODE:<br>ACCESSIBILITY:    | 2015 MICHIGAN BUILDING CODE<br>ICC A117-2009                     |                                          |  |  |  |  |
| MECHANICAL:                         | 2015 MICHIGAN MECHANICAL CODE                                    |                                          |  |  |  |  |
| PLUMBING:                           | 2015 MICHIGAN MECHANICAL CODE  2015 MICHIGAN PLUMBING CODE       |                                          |  |  |  |  |
| ELECTRICAL:                         | 2017 NATIONAL ELECTRIC CODE                                      |                                          |  |  |  |  |
| FIRE:                               | NFPA                                                             |                                          |  |  |  |  |
| ENERGY: HEALTH:                     | 2015 MICHIGAN ENERGY CODE MICHIGAN PUBLIC HEALTH CODE            |                                          |  |  |  |  |
| TILALITI.                           | WICHIGANT OBEIGNEALTH CODE                                       |                                          |  |  |  |  |
| BUILDING AREA:                      | 2,090 S.F. GROSS                                                 |                                          |  |  |  |  |
| SEATING:                            | 20 INTERIOR, 10 EXTERIOR                                         |                                          |  |  |  |  |
| OCCUPANCY:                          | A2                                                               |                                          |  |  |  |  |
| TYPE                                | TYPE VB - UNPROTECTED  AREA FAC                                  | CTOR OCCUPANTS                           |  |  |  |  |
| DINING ROOM                         | 447 S.F. 1:1                                                     |                                          |  |  |  |  |
| QUEUING                             | 60 S.F 1:5                                                       | S.F. (NET) 12                            |  |  |  |  |
| KITCHEN                             |                                                                  | 00 S.F. (GROSS) 6                        |  |  |  |  |
| OFFICE ACCESSORY STORAGE            |                                                                  | 00 S.F. (GROSS) 1                        |  |  |  |  |
| ACCESSORY RESTROC                   |                                                                  | 00 S.F. (GROSS) 1<br>(GROSS) 0           |  |  |  |  |
| ACCECCOTTI HECTHICE                 | 1110 CT 7 CO 7 CL                                                | (di1000)                                 |  |  |  |  |
| TOTAL                               |                                                                  | 50                                       |  |  |  |  |
|                                     | PROJECT S                                                        | SUMMARY                                  |  |  |  |  |
|                                     |                                                                  |                                          |  |  |  |  |
|                                     |                                                                  | 1                                        |  |  |  |  |
| # DLIONE LINES                      | OF DAID CADLE IN OF CONDUIT                                      |                                          |  |  |  |  |
| # PHONE LINES:<br>ELECTRIC SERVICE: | 25 PAIR CABLE IN 2" CONDUIT<br>600 AMPS / 3 PHASE / 120-208 VOLT |                                          |  |  |  |  |
| GAS:                                | 909,000 BTUH                                                     |                                          |  |  |  |  |
|                                     |                                                                  |                                          |  |  |  |  |
| WIND SPEED:                         | 90 M.P.H. / EXPOSURE B                                           |                                          |  |  |  |  |
| EARTHQUAKE ZONE:                    | D                                                                |                                          |  |  |  |  |
| ROOF LIVE LOAD:                     | 25 P.S.F.                                                        |                                          |  |  |  |  |
|                                     |                                                                  |                                          |  |  |  |  |
|                                     | DESIGN C                                                         | RITERIA                                  |  |  |  |  |
|                                     |                                                                  |                                          |  |  |  |  |
|                                     |                                                                  | 1                                        |  |  |  |  |
| CLIDDENIT ZONING B 2                | COMMI INITY DI ISINIESS DISTDICT                                 |                                          |  |  |  |  |
| CONNEINT ZOINING B-2,               | COMMUNITY BUSINESS DISTRICT                                      | FOR TACO BELL                            |  |  |  |  |
|                                     |                                                                  | USE/APPROVAL ONLY                        |  |  |  |  |
|                                     |                                                                  |                                          |  |  |  |  |
|                                     |                                                                  | BUILDING S.F.: 2,090 S.F.                |  |  |  |  |
|                                     |                                                                  | SITE SIZE: 29,974 S.F. PARKING COUNT: 36 |  |  |  |  |
|                                     |                                                                  | INT. SEATING: 20                         |  |  |  |  |
|                                     |                                                                  | EXT. SEATING: 10                         |  |  |  |  |
|                                     |                                                                  | KIOSK COUNT: 4                           |  |  |  |  |
|                                     |                                                                  | D.M.B.: YES                              |  |  |  |  |
|                                     |                                                                  | DT DMP: YES DT DPB: YES                  |  |  |  |  |
| REFER TO CIVIL DRAWI                | NGS.                                                             | DI DED. 1E9                              |  |  |  |  |
| THE LITTO OIVIL DITANT              | 1100.                                                            |                                          |  |  |  |  |
|                                     |                                                                  |                                          |  |  |  |  |
|                                     |                                                                  | CDIDTION                                 |  |  |  |  |
|                                     | LEGAL DES                                                        | CKIPTION                                 |  |  |  |  |
|                                     |                                                                  |                                          |  |  |  |  |
| OWNER                               |                                                                  | ARCHITECT                                |  |  |  |  |
| YUM! BRANDS, INC.                   |                                                                  | GPD GROUP, PROFESSIONAL CORP.            |  |  |  |  |
| 1900 COLONEL SAND                   |                                                                  | 520 S. MAIN STREET, SUITE 2531           |  |  |  |  |
| 1 OHIGVILLE KV 4021                 | ) l                                                              | AKPON OH 44311                           |  |  |  |  |