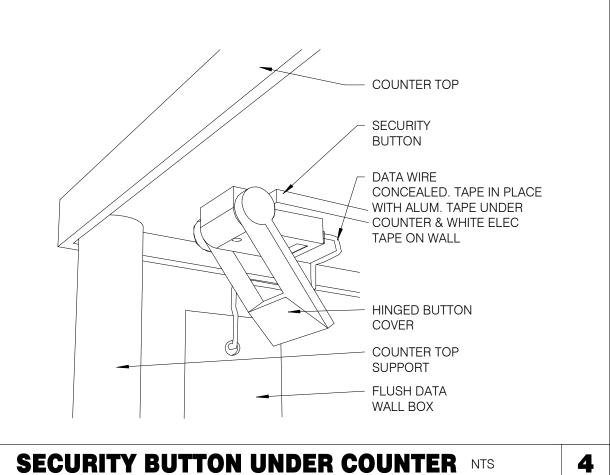

ONLY ISOLATED GROUND (IG) TYPE RECEPTACLES.
- \* CONNECT THE ISOLATED GROUND WIRE TO BUILDING GROUND ONLY AT THE MAIN SERVICE PANEL.
- \* VERIFY THAT IG RECEPTACLES PRE-WIRED IN OWNER SUPPLIED EQUIPMENT HAVE A TRUE ISOLATED GROUND THAT CAN BE TRACED BACK TO THE BUILDING GROUND AT THE MAIN SERVICE PANEL.

DO NOT CONNECT THE ISOLATED GROUND WIRE TO THE CONDUIT, JUNCTION BOXES, THE FRAME ON A SUBPANEL, OR ANY OTHER METAL SURFACE.

DEDICATED CIRCUITS: DEDICATED CIRCUITS REQUIRE A DEDICATED HOT AND A DEDICATED NEUTRAL THAT ARE NOT SHARED WITH ANY OTHER CIRCUITS. IG RECEPTACLES MUST BE "PHASE ALIGNED" WITH THE "B" PHASE OF BUILDING SUBPANEL "A".



- COUNTER TOP SECURITY BUTTON DATA WIRE CONCEALED HINGED BUTTON COVER FLUSH DATA WALL BOX **COUNTER TOP** SUPPORT

**SECURITY BUTTON ON WALL NTS** 





ENLARGED POWER AND COMMUNICATIONS PLAN (OFFICE) 1/2" = 1'-0"

2 NOT USED.

3 NOT USED.

4 PHONE JACK FOR MODEM

1 THERMOSTATS CONTROLS.

5 LOCATION OF TBCCB COMBINED CONTROL BOX. COORDINATE EXACT LOCATION IN THE FIELD. CONSIDER OPERATOR NEED TO ACCESS SWITCHES ON THE FRONT OF THE CONTROL BOX AND BUILT IN OCCUPANCY SENSOR FOR MANAGERS OFFICE.

6 DATA JACK FOR TECH-IN-A-BOX WITH 2 PORTS.

7 ROUTE CIRCUIT THROUGH TBCCB OCCUPANCY SENSOR FOR CONTROLLED RECEPTACLE.

PROVIDE BACK-BOX AND CONDUIT WITH PULLSTRING FOR REMOTE TEST STATIONS PROVIDED BY MECHANICAL. COORDINATE REQUIREMENTS WITH MECHANICAL.

520 S. MAIN STREET, SUIT 2531 330.572.2100 FAX: 330.572.2102

CONTRACT DATE: **BUILDING TYPE:** END. MED20 PLAN VERSION: MARCH 2021 BRAND DESIGNER: SITE NUMBER: STORE NUMBER: PA/PM: DRAWN BY. 201