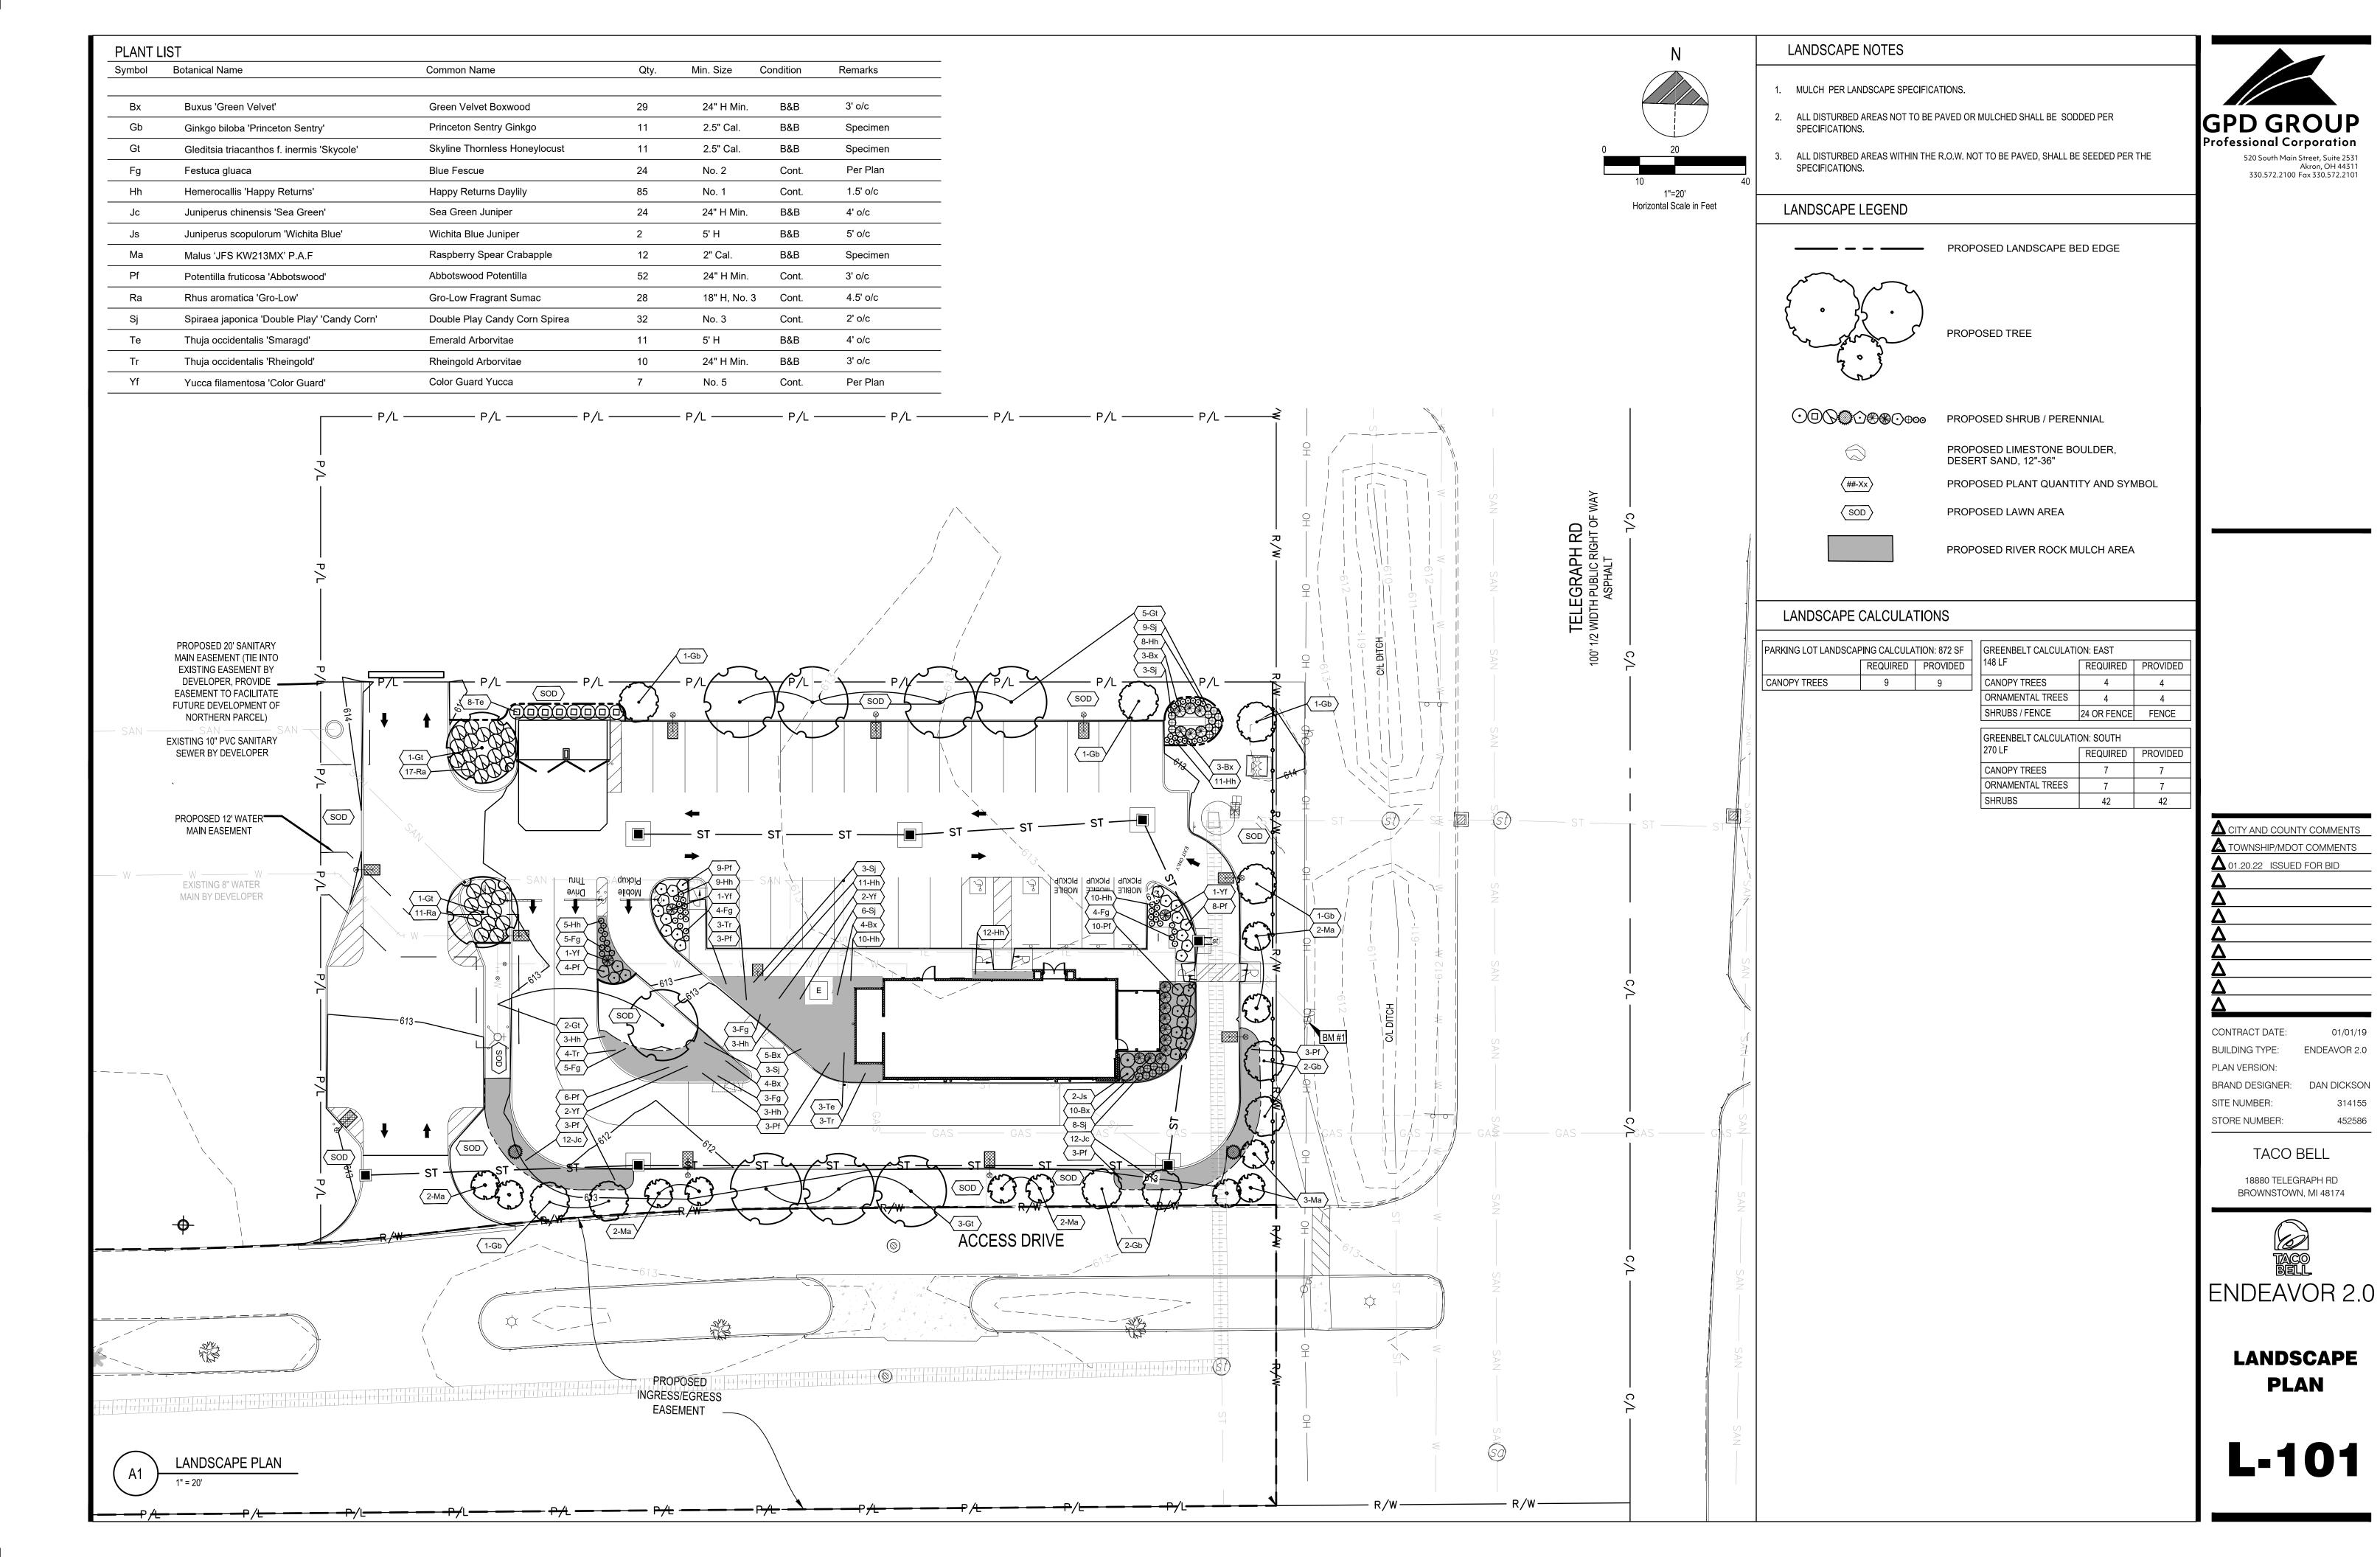

|            |             |
| Δ                             |            |             |
| Δ                             |            |             |
| Δ                             |            |             |
| Δ                             |            |             |
| Δ                             |            |             |
| Δ                             |            |             |
| CONTRACT                      | NATE.      | 04/04/40    |
| CONTRACT D                    | JAIE:      | 01/01/19    |
| BUILDING TY                   | PE: E      | NDEAVOR 2.0 |
| PLAN VERSIC                   | N:         |             |

TACO BELL

BRAND DESIGNER:

SITE NUMBER:

STORE NUMBER:

18880 TELEGRAPH RD BROWNSTOWN, MI 48174

DAN DICKSON

452586



LANDSCAPE NOTES

















| $m{\Lambda}$ CITY AND CO         | JNTY COMMENTS |
|----------------------------------|---------------|
| <b>A</b> TOWNSHIP/M              | DOT COMMENTS  |
| <b>\( \Delta \)</b> 01.20.22 ISS | JED FOR BID   |
| Δ                                |               |
| Δ                                |               |
| Δ                                |               |
| Δ                                |               |
| Δ                                |               |
| Δ                                |               |
| Δ                                |               |
| Δ                                |               |
| CONTRACT DATE                    | 01/01/19      |
| BUILDING TYPE:                   | ENDEAVOR 2.0  |
| PLAN VERSION:                    |