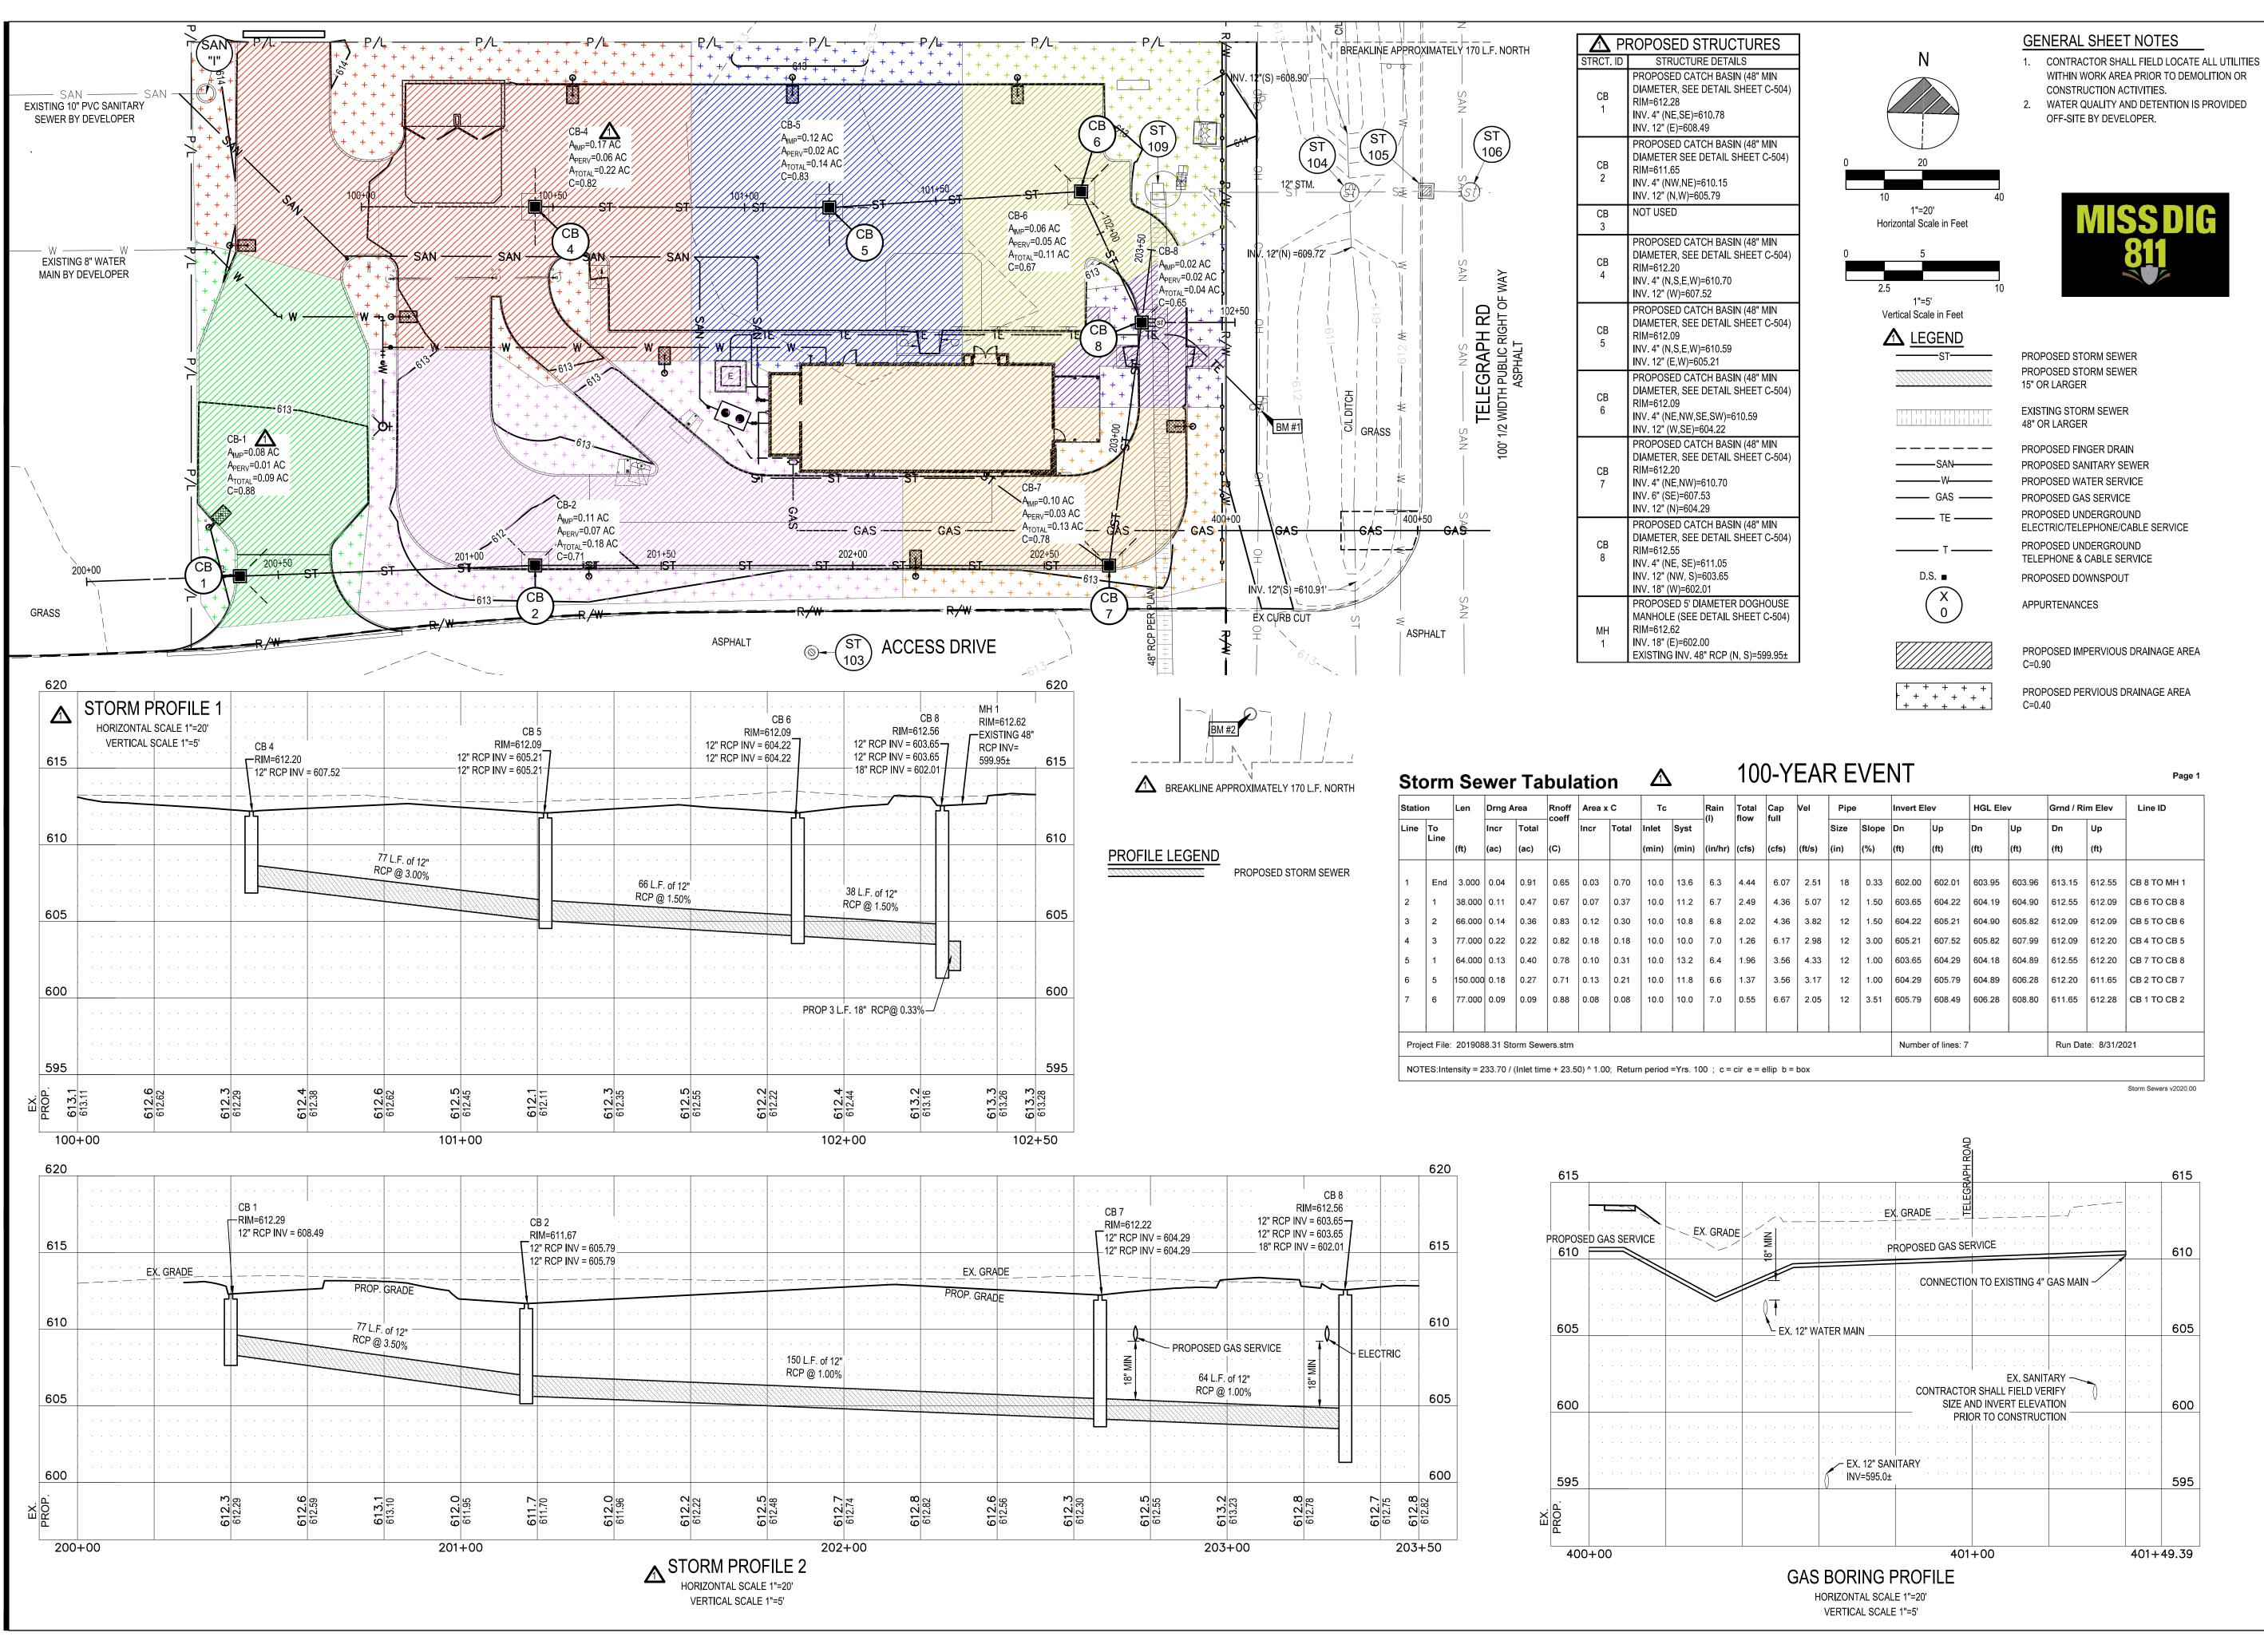

SSINGS WITH THE UTILITY COMPANY. PRESSURIZED AND SECONDARY UTILITIES SHALL DEFLECT TO MAINTAIN 18" VERTICAL SEPARATION AT SANITARY OR STORM SEWER CROSSINGS.

600. PROPOSED UTILITY CROSSING: 6" STORM INV=610.35; 6" SANITARY INV=608.34



ENCHMARK #1 - SET MAC NAIL IN WEST FACE OF JTILITY POLE. ELEVATION 614.11' (NAVD 88) NORTHING: 245697.79' / EASTING: 13421439.82'

NORTHING: 245975.81' / EASTING: 13421443.06'

BENCHMARK #2 - SET 1/2" IRON WITH TRAVERSE CAP. ELEVATION = 611.49' (NAVD 88)

A CITY AND COUNTY COMMENTS TOWNSHIP/MDOT COMMENTS  $oldsymbol{\Delta}$  01.20.22 ISSUED FOR BID

**ENDEAVOR 2.0 BUILDING TYPE:** PLAN VERSION: BRAND DESIGNER: DAN DICKSON

STORE NUMBER:

TACO BELL

CONTRACT DATE:

SITE NUMBER:

18880 TELEGRAPH RD BROWNSTOWN, MI 48174

**ENDEAVOR 2.0** 

**UTILITY PLAN** 



AL SHEET NOTES

RACTOR SHALL FIELD LOCATE ALL UTILITIES NOWORK AREA PRIOR TO DEMOLITION OR TRUCTION ACTIVITIES.

REQUALITY AND DETENTION IS PROVIDED

GPD GROUP
Professional Corporation

520 South Main Street, Suite 2531

330.572.2100 Fax 330.572.2101

Akron, OH 44311

CITY AND COUNTY COMMENTS

TOWNSHIP/MDOT COMMENTS

O1.20.22 ISSUED FOR BID

O

CONTRACT DATE: 01/01/19

BUILDING TYPE: ENDEAVOR 2.0

PLAN VERSION:

BRAND DESIGNER: DAN DICKSON

TACO BELL

18880 TELEGRAPH RD BROWNSTOWN, MI 48174

SITE NUMBER: STORE NUMBER:



STORM CALCS
AND UTILITY
PROFILES





 $oldsymbol{\Lambda}$  CITY AND COUNTY COMMENTS TOWNSHIP/MDOT COMMENTS  $\Delta$  01.20.22 ISSUED FOR BID CONTRACT DATE: **BUILDING TYPE: ENDEAVOR 2.0** PLAN VERSION: BRAND DESIGNER: DAN DICKSON SITE NUMBER:

TACO BELL

18880 TELEGRA