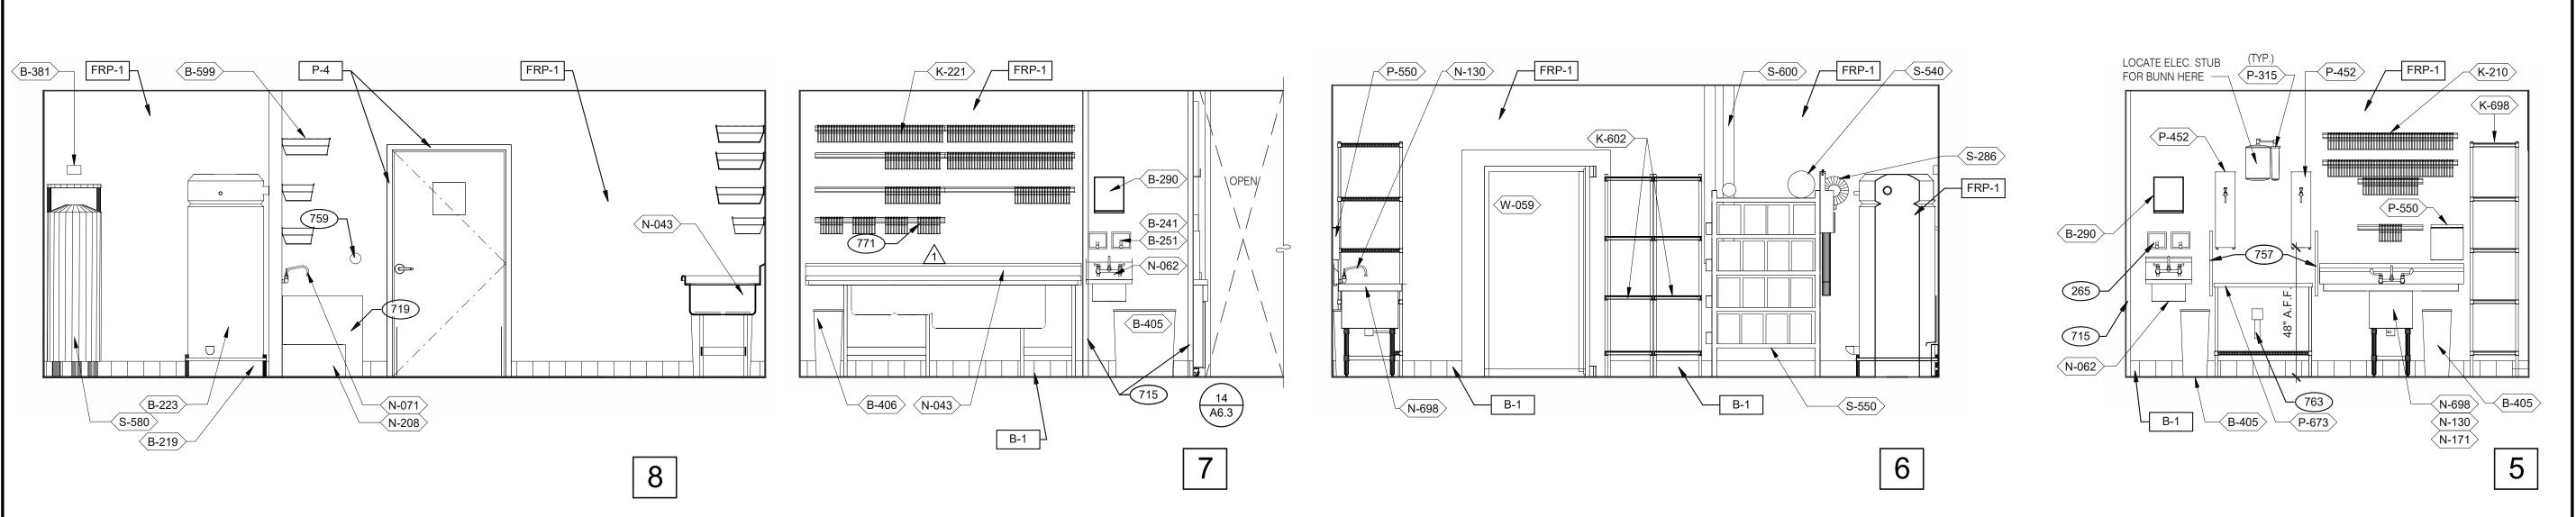

REFER TO STRUCTURAL, MECHANICAL, PLUMBING AND ELECTRICAL SHEETS FOR SPECIFIC SYMBOLS

### GENERAL DRAWING SYMBOLS

**VICINITY MAP** 

| LEGAL JURISDICTION:                 | ,                                                                | UILDING DEPARTMENT                       |  |  |  |  |
|-------------------------------------|------------------------------------------------------------------|------------------------------------------|--|--|--|--|
| BUILDING CODE:<br>ACCESSIBILITY:    | 2015 MICHIGAN BUILDING CODE<br>ICC A117-2009                     |                                          |  |  |  |  |
| MECHANICAL:                         | 2015 MICHIGAN MECHANICAL CODE                                    |                                          |  |  |  |  |
| PLUMBING:                           | 2015 MICHIGAN MECHANICAL CODE  2015 MICHIGAN PLUMBING CODE       |                                          |  |  |  |  |
| ELECTRICAL:                         | 2017 NATIONAL ELECTRIC CODE                                      |                                          |  |  |  |  |
| FIRE:                               | NFPA                                                             |                                          |  |  |  |  |
| ENERGY: HEALTH:                     | 2015 MICHIGAN ENERGY CODE MICHIGAN PUBLIC HEALTH CODE            |                                          |  |  |  |  |
| TILALITI.                           | WICHIGANT OBEIGNEALTH CODE                                       |                                          |  |  |  |  |
| BUILDING AREA:                      | 2,090 S.F. GROSS                                                 |                                          |  |  |  |  |
| SEATING:                            | 20 INTERIOR, 10 EXTERIOR                                         |                                          |  |  |  |  |
| OCCUPANCY:                          | A2                                                               |                                          |  |  |  |  |
| TYPE                                | TYPE VB - UNPROTECTED  AREA FAC                                  | CTOR OCCUPANTS                           |  |  |  |  |
| DINING ROOM                         | 447 S.F. 1:1                                                     |                                          |  |  |  |  |
| QUEUING                             | 60 S.F 1:5                                                       | S.F. (NET) 12                            |  |  |  |  |
| KITCHEN                             |                                                                  | 00 S.F. (GROSS) 6                        |  |  |  |  |
| OFFICE ACCESSORY STORAGE            |                                                                  | 00 S.F. (GROSS) 1                        |  |  |  |  |
| ACCESSORY RESTROC                   |                                                                  | 00 S.F. (GROSS) 1<br>(GROSS) 0           |  |  |  |  |
| ACCECCOTTI HECTHICE                 | 1110 CT 7 CO 7 CL                                                | (di1000)                                 |  |  |  |  |
| TOTAL                               |                                                                  | 50                                       |  |  |  |  |
|                                     | PROJECT S                                                        | SUMMARY                                  |  |  |  |  |
|                                     |                                                                  |                                          |  |  |  |  |
|                                     |                                                                  | 1                                        |  |  |  |  |
| # DLIONE LINES                      | OF DAID CADLE IN OF CONDUIT                                      |                                          |  |  |  |  |
| # PHONE LINES:<br>ELECTRIC SERVICE: | 25 PAIR CABLE IN 2" CONDUIT<br>600 AMPS / 3 PHASE / 120-208 VOLT |                                          |  |  |  |  |
| GAS:                                | 909,000 BTUH                                                     |                                          |  |  |  |  |
|                                     |                                                                  |                                          |  |  |  |  |
| WIND SPEED:                         | 90 M.P.H. / EXPOSURE B                                           |                                          |  |  |  |  |
| EARTHQUAKE ZONE:                    | D                                                                |                                          |  |  |  |  |
| ROOF LIVE LOAD:                     | 25 P.S.F.                                                        |                                          |  |  |  |  |
|                                     |                                                                  |                                          |  |  |  |  |
|                                     | DESIGN C                                                         | RITERIA                                  |  |  |  |  |
|                                     |                                                                  |                                          |  |  |  |  |
|                                     |                                                                  | 1                                        |  |  |  |  |
| CLIDDENIT ZONING B 2                | COMMI INITY DI ISINIESS DISTDICT                                 |                                          |  |  |  |  |
| CONNEINT ZOINING B-2,               | COMMUNITY BUSINESS DISTRICT                                      | FOR TACO BELL                            |  |  |  |  |
|                                     |                                                                  | USE/APPROVAL ONLY                        |  |  |  |  |
|                                     |                                                                  |                                          |  |  |  |  |
|                                     |                                                                  | BUILDING S.F.: 2,090 S.F.                |  |  |  |  |
|                                     |                                                                  | SITE SIZE: 29,974 S.F. PARKING COUNT: 36 |  |  |  |  |
|                                     |                                                                  | INT. SEATING: 20                         |  |  |  |  |
|                                     |                                                                  | EXT. SEATING: 10                         |  |  |  |  |
|                                     |                                                                  | KIOSK COUNT: 4                           |  |  |  |  |
|                                     |                                                                  | D.M.B.: YES                              |  |  |  |  |
|                                     |                                                                  | DT DMP: YES DT DPB: YES                  |  |  |  |  |
| REFER TO CIVIL DRAWI                | NGS.                                                             | DI DED. 1E9                              |  |  |  |  |
| THE LITTO OIVIL DITANT              | 1100.                                                            |                                          |  |  |  |  |
|                                     |                                                                  |                                          |  |  |  |  |
|                                     |                                                                  | CDIDTION                                 |  |  |  |  |
|                                     | LEGAL DES                                                        | CKIPTION                                 |  |  |  |  |
|                                     |                                                                  |                                          |  |  |  |  |
| OWNER                               |                                                                  | ARCHITECT                                |  |  |  |  |
| YUM! BRANDS, INC.                   |                                                                  | GPD GROUP, PROFESSIONAL CORP.            |  |  |  |  |
| 1900 COLONEL SAND                   |                                                                  | 520 S. MAIN STREET, SUITE 2531           |  |  |  |  |
| 1 OHIGVILLE KV 4021                 | ) l                                                              | AKPON OH 44311                           |  |  |  |  |