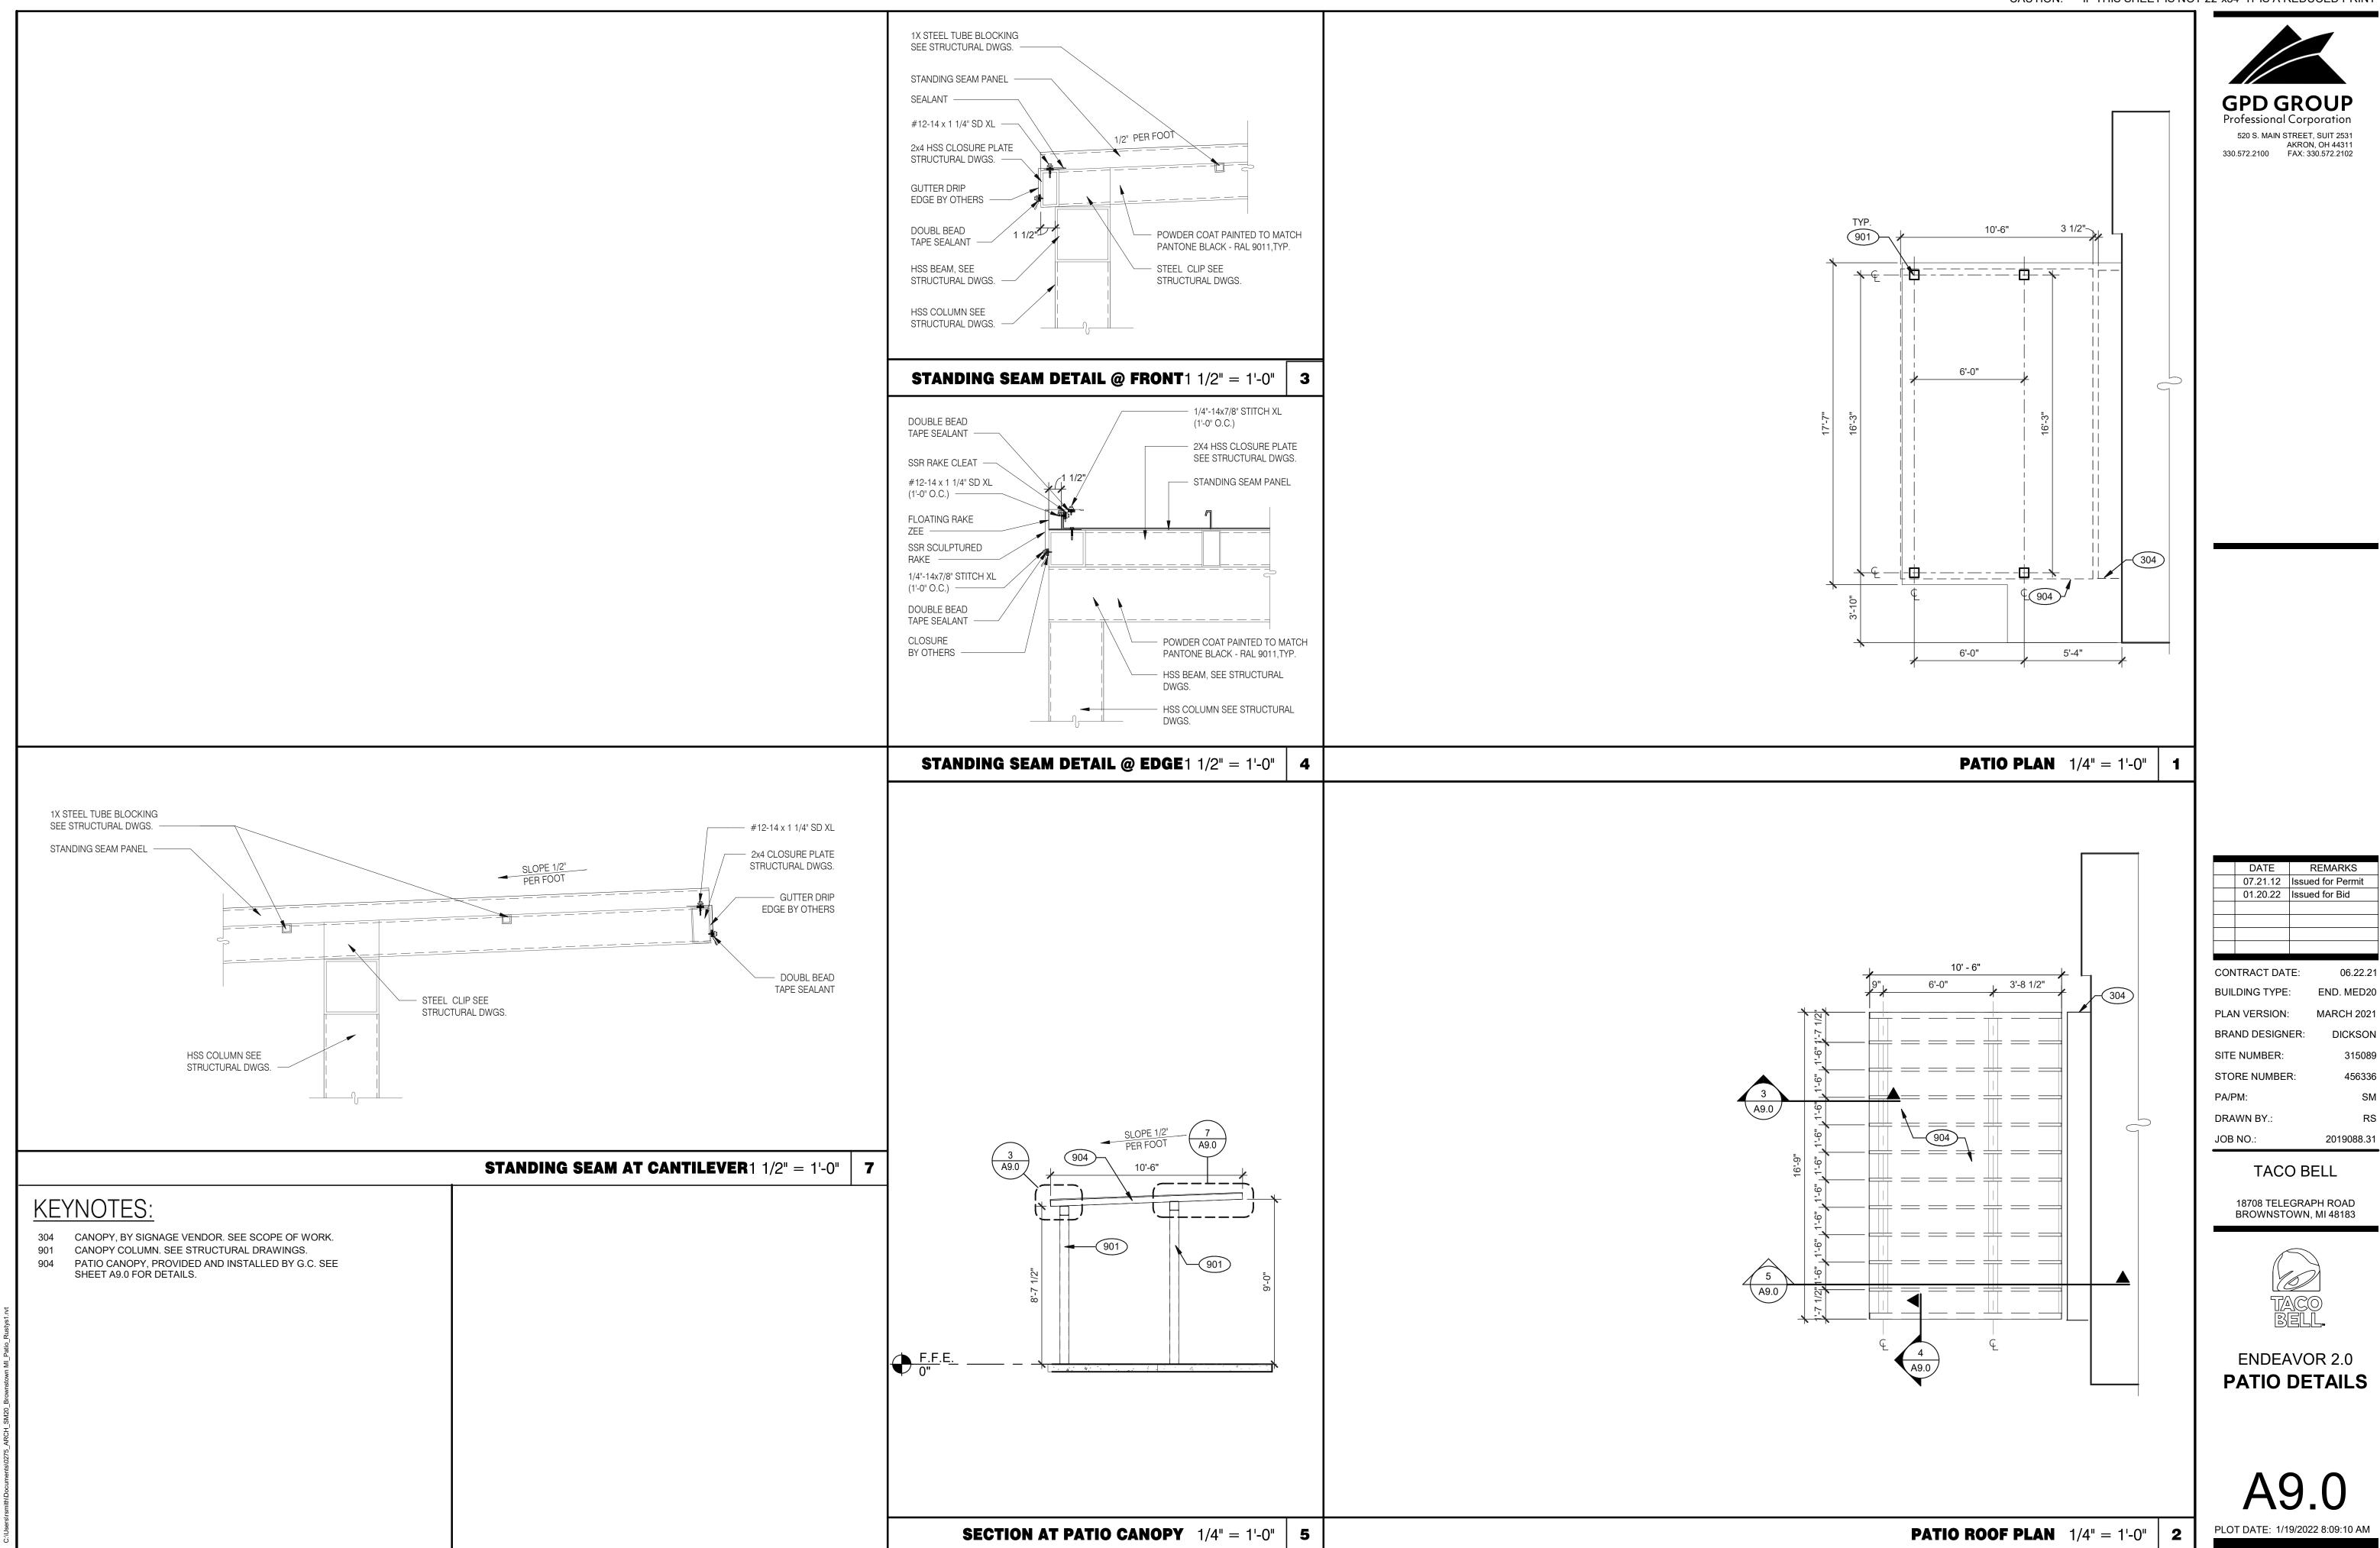

|           |                   |  |  |  |  |  |  |
|                        |           |                   |  |  |  |  |  |  |
|                        |           |                   |  |  |  |  |  |  |
|                        |           |                   |  |  |  |  |  |  |
| CONTRACT DATE: 06.22.2 |           |                   |  |  |  |  |  |  |
| DIIII                  | DINO TYPE | END MEDOO         |  |  |  |  |  |  |

BUILDING TYPE: END. MED20 PLAN VERSION: MARCH 2021 BRAND DESIGNER: SITE NUMBER: STORE NUMBER: PA/PM: DRAWN BY.: JOB NO.: 2019088.31

TACO BELL

18708 TELEGRAPH ROAD BROWNSTOWN, MI 48183



**ENDEAVOR 2.0 INTERIOR ELEVATIONS KITCHEN** 

A8.3

ROOF ACCES PASSAGEWAY 3/8" = 1'-0" B

MOP SINK INSTALLATION

C

**KEYNOTE** 

EMPLOYEE / STORAGE 3/8" = 1'-0"







NUMBER OF ACCESSIBLE SEATS

30" MIN.

**ELEVATION** 

**SEATING AND TABLES** 1/2" = 1'-0" | 18

28"-34" Д.F.F



20" MAX.~

**REACH RANGES** 1/4" = 1'-0" | 13

>20-25" MAX-\



PROTRUDING OBJECT FREESTANDING OBJECT MOUNTED ON POSTS OR PYLON MAY OVERHANG 12" MAX FROM 27" TO 80" ABOVE FINISH FLOOR OBJECT PROJECTION FROM WALL BETWEEN 27" TO 80" ABOVE FINISH FLOOR SHALL PROTRUDE NO MORE THAN 4" 36" MIN. CLR. ACCESSIBLE ROUTE OBJECT PROJECTION FROM WALL LESS THAN 27" ABOVE FINISH FLOOR MAY PROTRUDE ANY AMOUNT FLOOR SHALL BE SLIP- -RESISTANT SURFACE AND LEVEL WITH MAX 1/4" CHANGE IN LEVEL

5'-0" MIN. 12" MIN.-24" MIN. 17" MIN. TO 18" MAX.~ **TOILET** PAPER ∠4" MAX. VERTICAL GRAB BAR. SEE DTL 1 2'-8" MIN. 48" MIN. \*\* IF TOILET STALL IS CONSTRUCTED OF SOLID WALLS WITHOUT 9" OF TOE CLEARANC