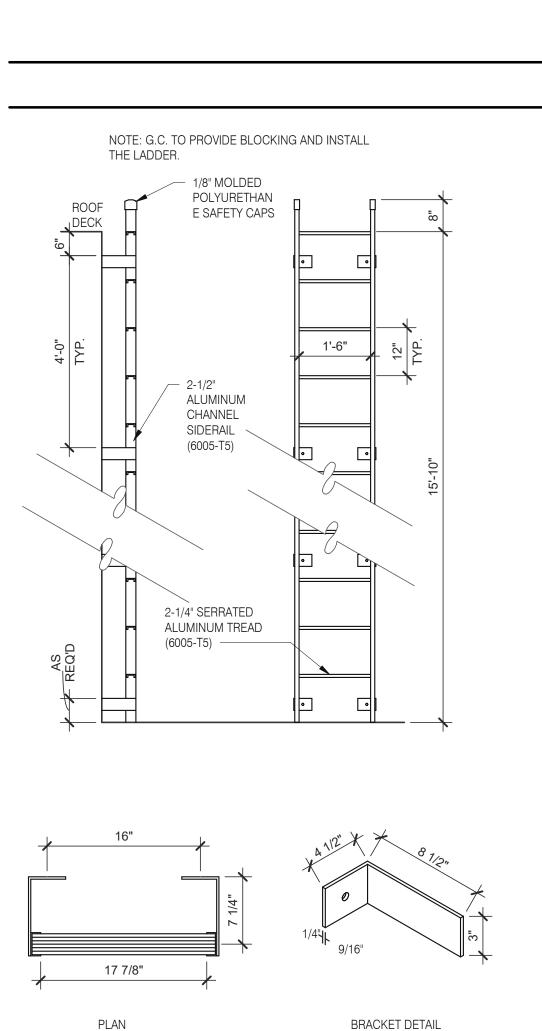

NER:** DICKSON 456336

TACO BELL

2019088.31

18708 TELEGRAPH ROAD BROWNSTOWN, MI 48183



**ENDEAVOR 2.0** WALL **SECTIONS** 

A5.2

PLOT DATE: 1/19/2022 8:24:42 AM





01.20.22 Issued for Bid CONTRACT DATE: BUILDING TYPE: END. MED20 PLAN VERSION: MARCH 2021

**BRAND DESIGNER:** SITE NUMBER: STORE NUMBER: PA/PM: DRAWN BY. 2019088.31

TACO BELL

18708 TELEGRAPH ROAD BROWNSTOWN, MI 48183



**ENDEAVOR 2.0** WALL **SECTIONS** 

A5.3



**GPD GROUP** 

520 S. MAIN STREET, SUIT 2531

CAUTION: IF THIS SHEET IS NOT 22"x34" IT IS A REDUCED PRINT

01.20.22 Issued for Bid

CONTRACT DATE: BUILDING TYPE: END. MED20 PLAN VERSION: MARCH 2021 BRAND DESIGNER: DICKSON SITE NUMBER: 456336 STORE NUMBER:

TACO BELL

2019088.31

18708 TELEGRAPH ROAD BROWNSTOWN, MI 48183



**ENDEAVOR 2.0 WALL SECTIONS** 





**ROOF LADDER** 

N.T.S.

CAUTION: IF THIS SHEET IS NOT 22"x34" IT IS A REDUCED PRINT

GPD GROUP

Professional Corporation

520 S. MAIN STREET, SUIT 2531

AKRON, OH 44311

330.572.2100

FAX: 330.572.2102

DATE REMARKS

07.21.21 Issued for Permit

01.20.22 Issued for Bid

CONTRACT DATE: 06.22.21

BUILDING TYPE: END. MED20

PLAN VERSION: MARCH 2021

BRAND DESIGNER: DICKSON

SITE NUMBER: 315089

STORE NUMBER: 456336

PA/PM: SM

DRAWN BY:: RS

JOB NO.: 2019088.31

TACO BELL

18708 TELEGRAPH ROAD BROWNSTOWN, MI 48183



ENDEAVOR 2.0
CONSTRUCTION
DETAILS ROOF

A6.0

PLOT DATE: 1/19/2022 8:24:53 AM



CAUTION: IF THIS SHEET IS NOT 22"x34" IT IS A REDUCED PRINT

520 S. MAIN STREET, SUIT 2531 330.572.2100 FAX: 330.572.2102

01.20.22 Issued for Bid

CONTRACT DATE: END. MED20 BUILDING TYPE: PLAN VE