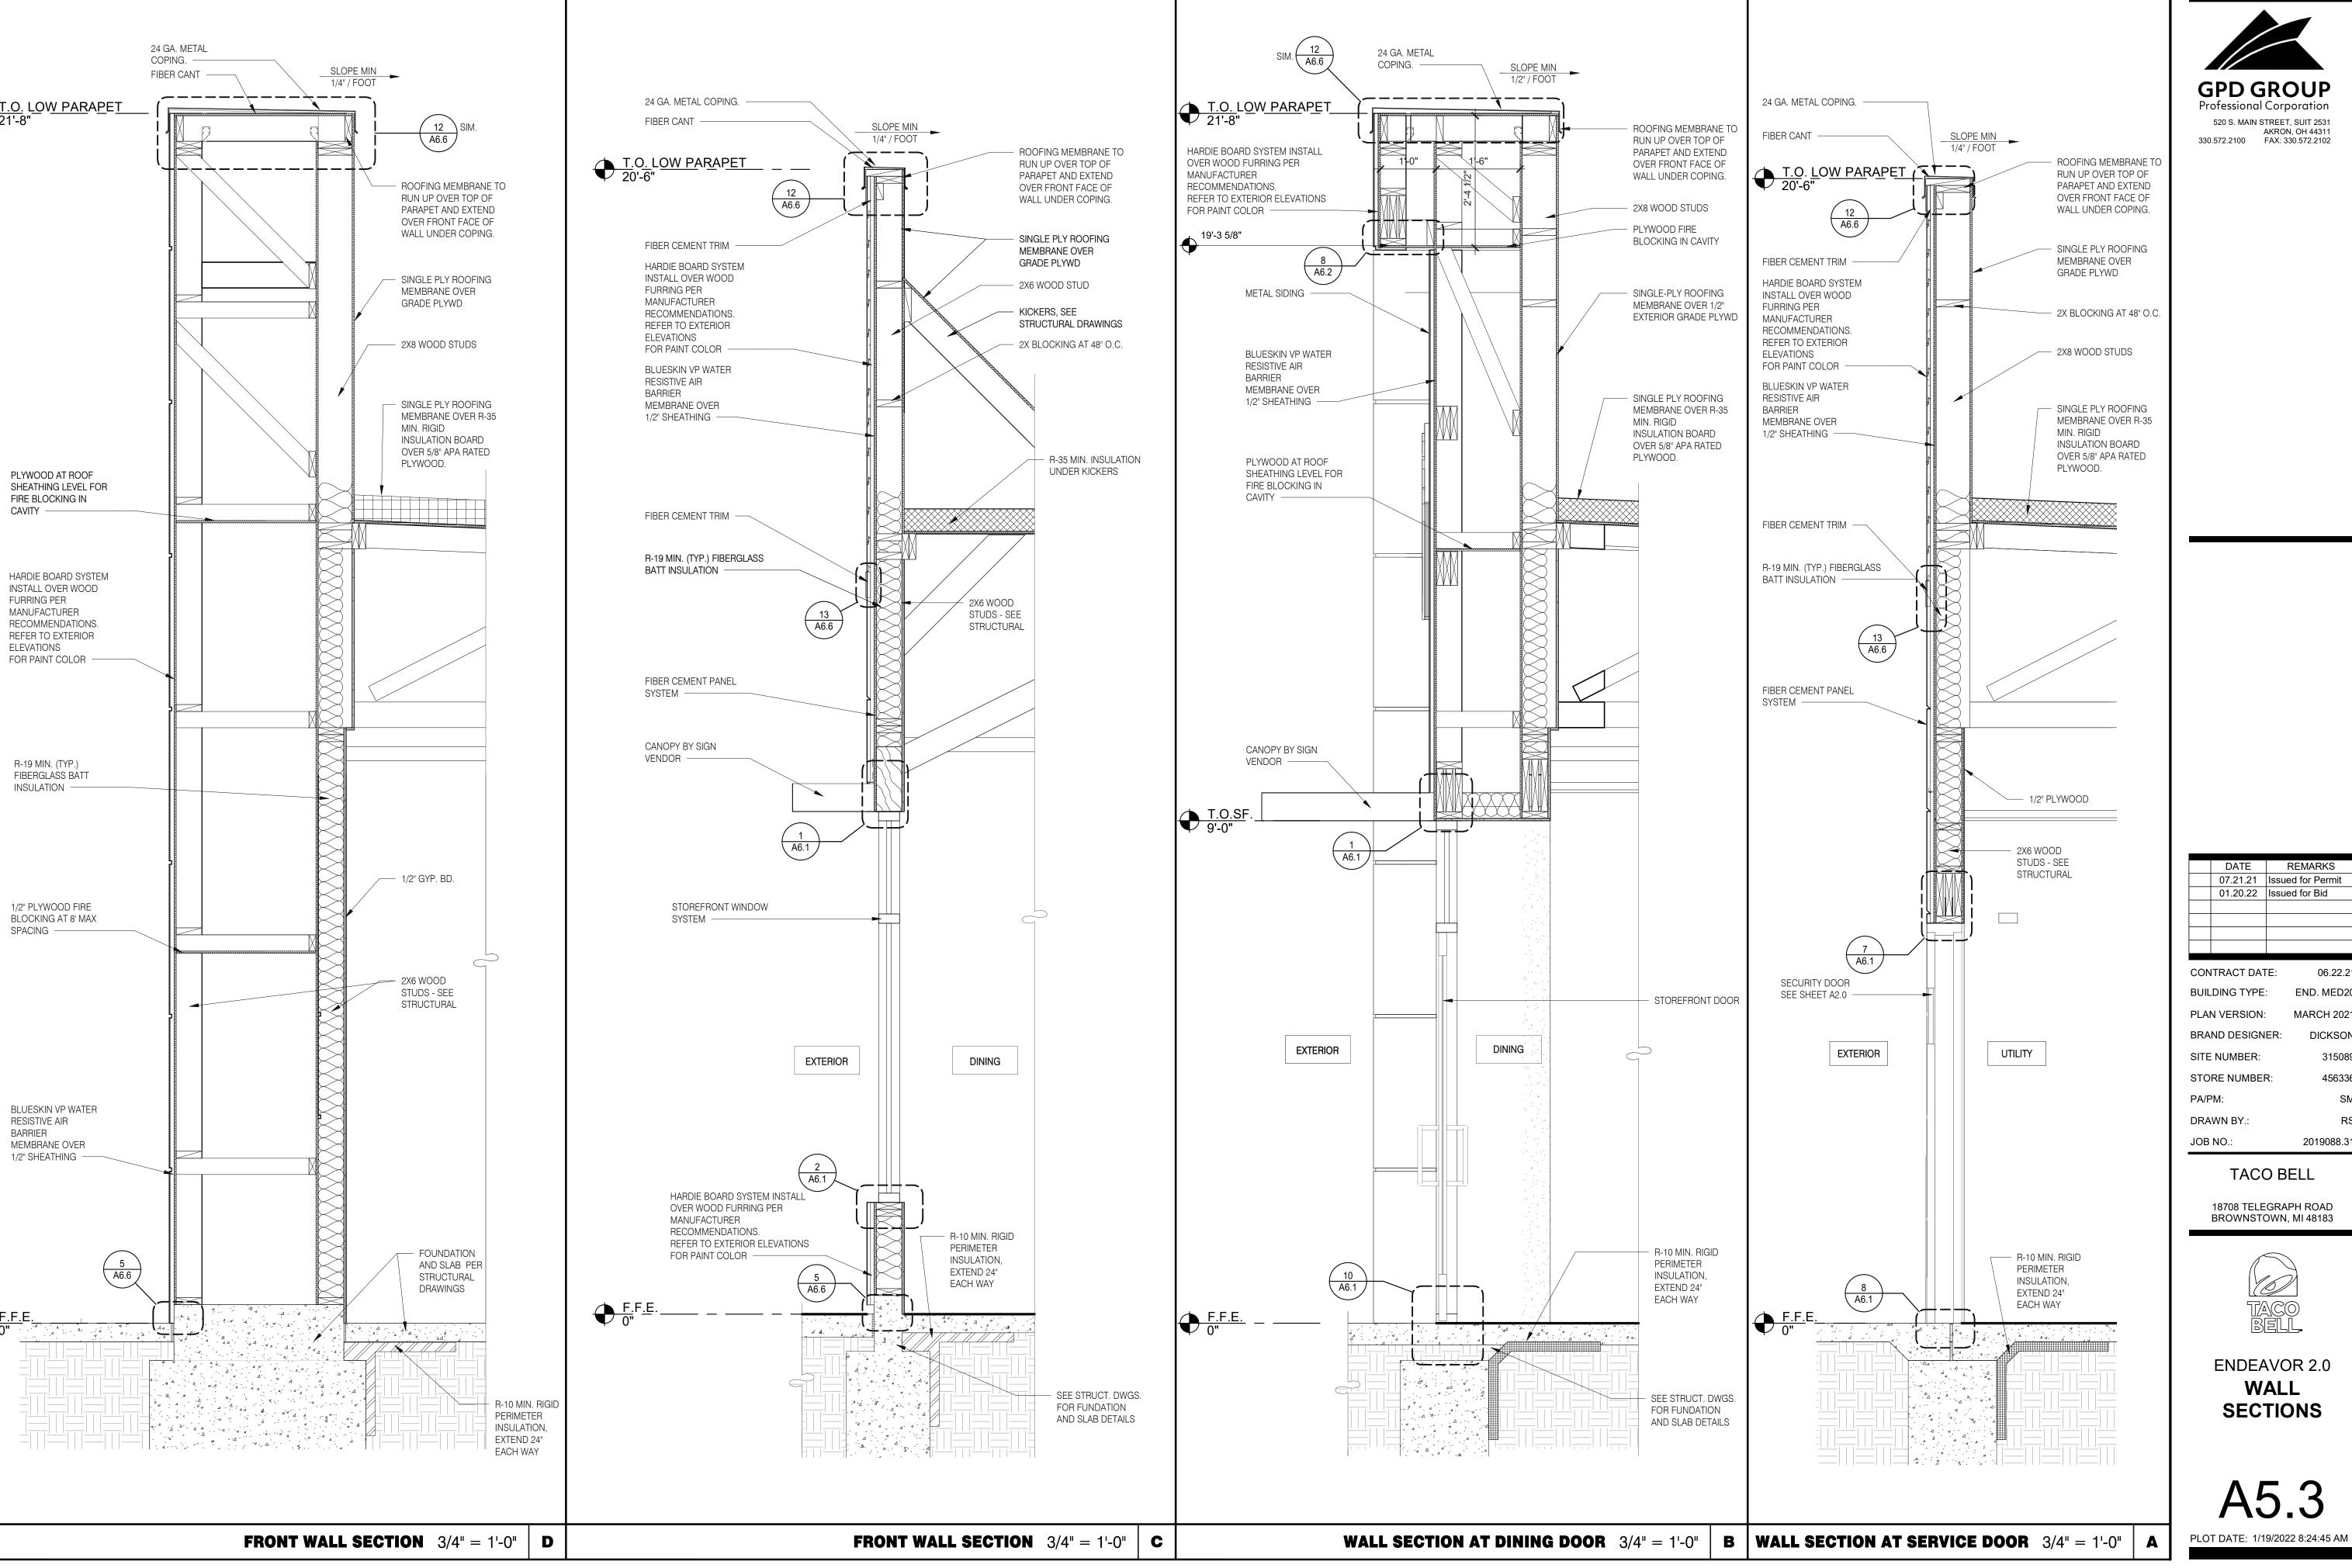

D BROWNSTOWN, MI 48183



ENDEAVOR 2.0
BUILDING
SECTIONS

A5.0





| DATE     | REMARKS           |
|----------|-------------------|
| 07.21.21 | Issued for Permit |
| 01.20.22 | Issued for Bid    |
|          |                   |
|          |                   |
|          |                   |
|          |                   |

CONTRACT DATE: BRAND DESIGNER: 2019088.31

TACO BELL

18708 TELEGRAPH ROAD BROWNSTOWN, MI 48183



**ENDEAVOR 2.0** BUILDING SECTIONS





520 S. MAIN STREET, SUIT 2531 AKRON, OH 44311 330.572.2100 FAX: 330.572.2102

01.20.22 Issued for Bid 06.22.21 CONTRACT DATE: END. MED20 MARCH 2021 **BRAND DESIGNER:** DICKSON 456336

TACO BELL

2019088.31

18708 TELEGRAPH ROAD BROWNSTOWN, MI 48183



**ENDEAVOR 2.0** WALL **SECTIONS** 

A5.2

PLOT DATE: 1/19/2022 8:24:42 AM





01.20.22 Issued for Bid CONTRACT DATE: BUILDING TYPE: END. MED20 PLAN VERSION: MARCH 2021

**BRAND DESIGNER:** SITE NUMBER: STORE NUMBER: PA/PM: DRAWN BY. 2019088.31

TACO BELL

18708 TELEGRAPH ROAD BROWNSTOWN, MI 48183



**ENDEAVOR 2.0** WALL **SECTIONS** 

A5.3



**GPD GROUP** 

520 S. MAIN STREET, SUIT 2531

CAUTION: IF THIS SHEET IS NOT 22"x34" IT IS A REDUCED PRINT

01.20.22 Issued for Bid

CONTRACT DATE: BUILDING TYPE: END. MED20 PLAN VERSION: MARCH 2021 BRAND DESIGNER: DICKSON SITE NUMBER: 456336 STORE NUMBER:

TACO BELL

2019088.31

18708 TELEGRAPH ROAD BROWNSTOWN, MI 48183



**ENDEAVOR 2.0 WALL SECTIONS** 





**ROOF LADDER** 

N.T.S.

CAUTION: IF THIS SHEET IS NOT 22"x34" IT IS A REDUCED PRINT

GPD GROUP

Professional Corporation

520 S. MAIN STREET, SUIT 2531

AKRON, OH