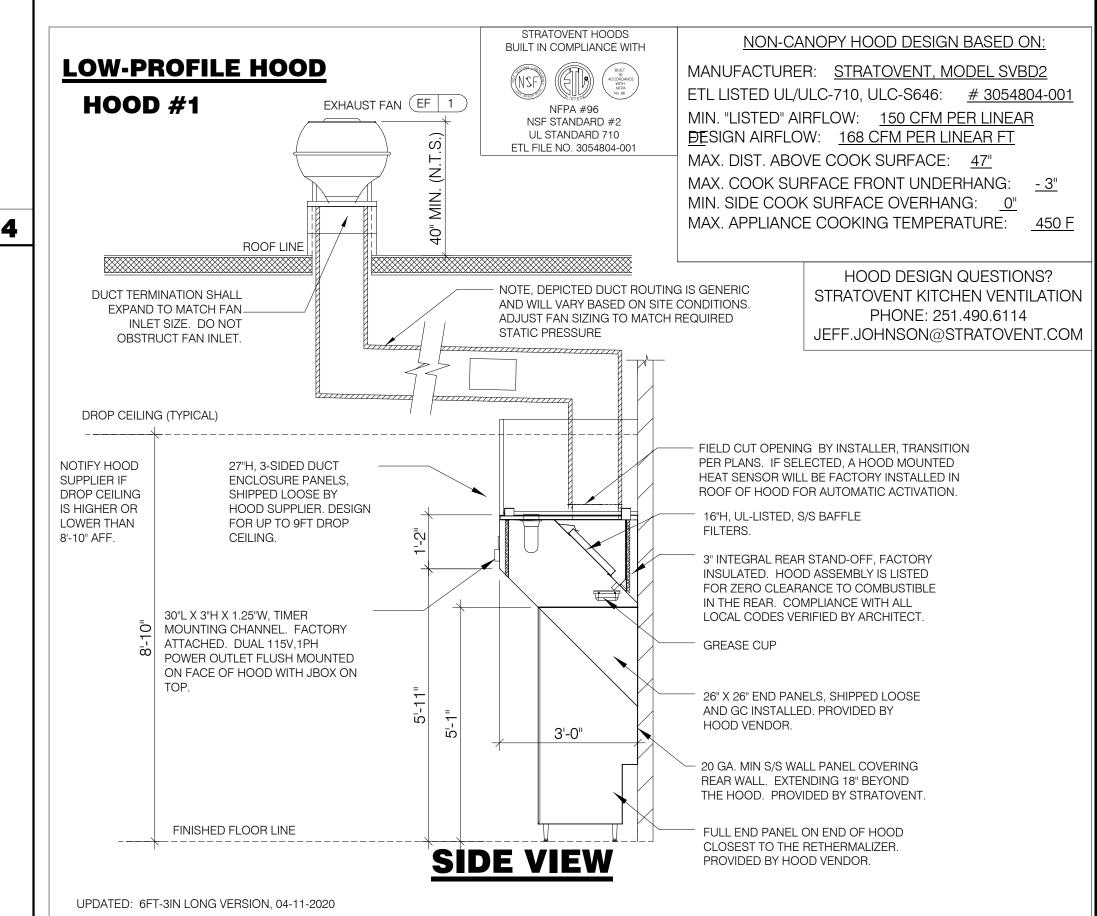

ERIFY EQUIP

MGV MECHANICAL GAS VALVE

S SWIVEL ADAPTOR

34 REMOTE MANUAL PULL STATION

STRATOVENT MODEL# SVDU50HFA

EF-1 FRYER SVDU50HFA 1050 0.9" 1429 0.50 0.33 1 115 8.4 10.5/15 85/40 14.5

SIZING NOTE: THE SELECTED FAN IS SUITABLE FOR MOST SINGLE STORY BUILDINGS. FOR LONGER DUCT RUNS, OR MULTI-STORY STRUCTURES, REQUEST A SITE ADAPT SELECTION.

(BY STRATOVENT

CURB INSERT

NOTE: ALL DIMENSIONS (INCHES)

CFM ESP. RPM H.P. B.H.P. | VOLT FLA MCAMOP (LBS.) SONES - RESTAURANT MODEL - UL762, GREASE RATE

40 INCHES MIN

- FLAT CURB. VENTED

- FACTORY ATTACHED HINGES

TYPICAL INSTALLATION

ATTENTION! INSTALLER MUST READ LABEL NEAR

DISCONNECT SWITCH

MESSAGE ON LABEL:

PH: 919-573-4250



STRATOVENT-BRAND HOODS ARE CERTIFIED BY

AND NSF STANDARDS.

ETL-INTERTEK TO NATIONALLY RECOGNIZED UL-710







**ENDEAVOR 1.0 HOOD DETAILS AND SECTIONS** 

**HOOD ISOMETRIC** 12" = 1'-0"

FEEDBACK@STRATOVENT.COM

CONTACT US:

919-573-4250

WWW.STRATOVENT.COM

TACO BELL HOOD SECTION 12" = 1'-0"







3

2



RESTROOM FAN (EF-2) NTS

EXHAUST FAN (EF-1) NTS

6

5

4

ALL-THREADS ROD

- WASHER & NUT

HOOD

HOOD

HOOD

MOUNTING CHANNEL ON



**DUCT SUPPORT DETAIL NTS** 

|      | 01.20.22   | Issue | ed for Bid |
|------|------------|-------|------------|
|      |            |       |            |
|      |            |       |            |
|      |            |       |            |
|      |            |       |            |
|      |            |       |            |
|      |            |       |            |
| COV  | ITRACT DAT | E:    | 06.22.21   |
| BUIL | DING TYPE  | :     | END. MED20 |
| P