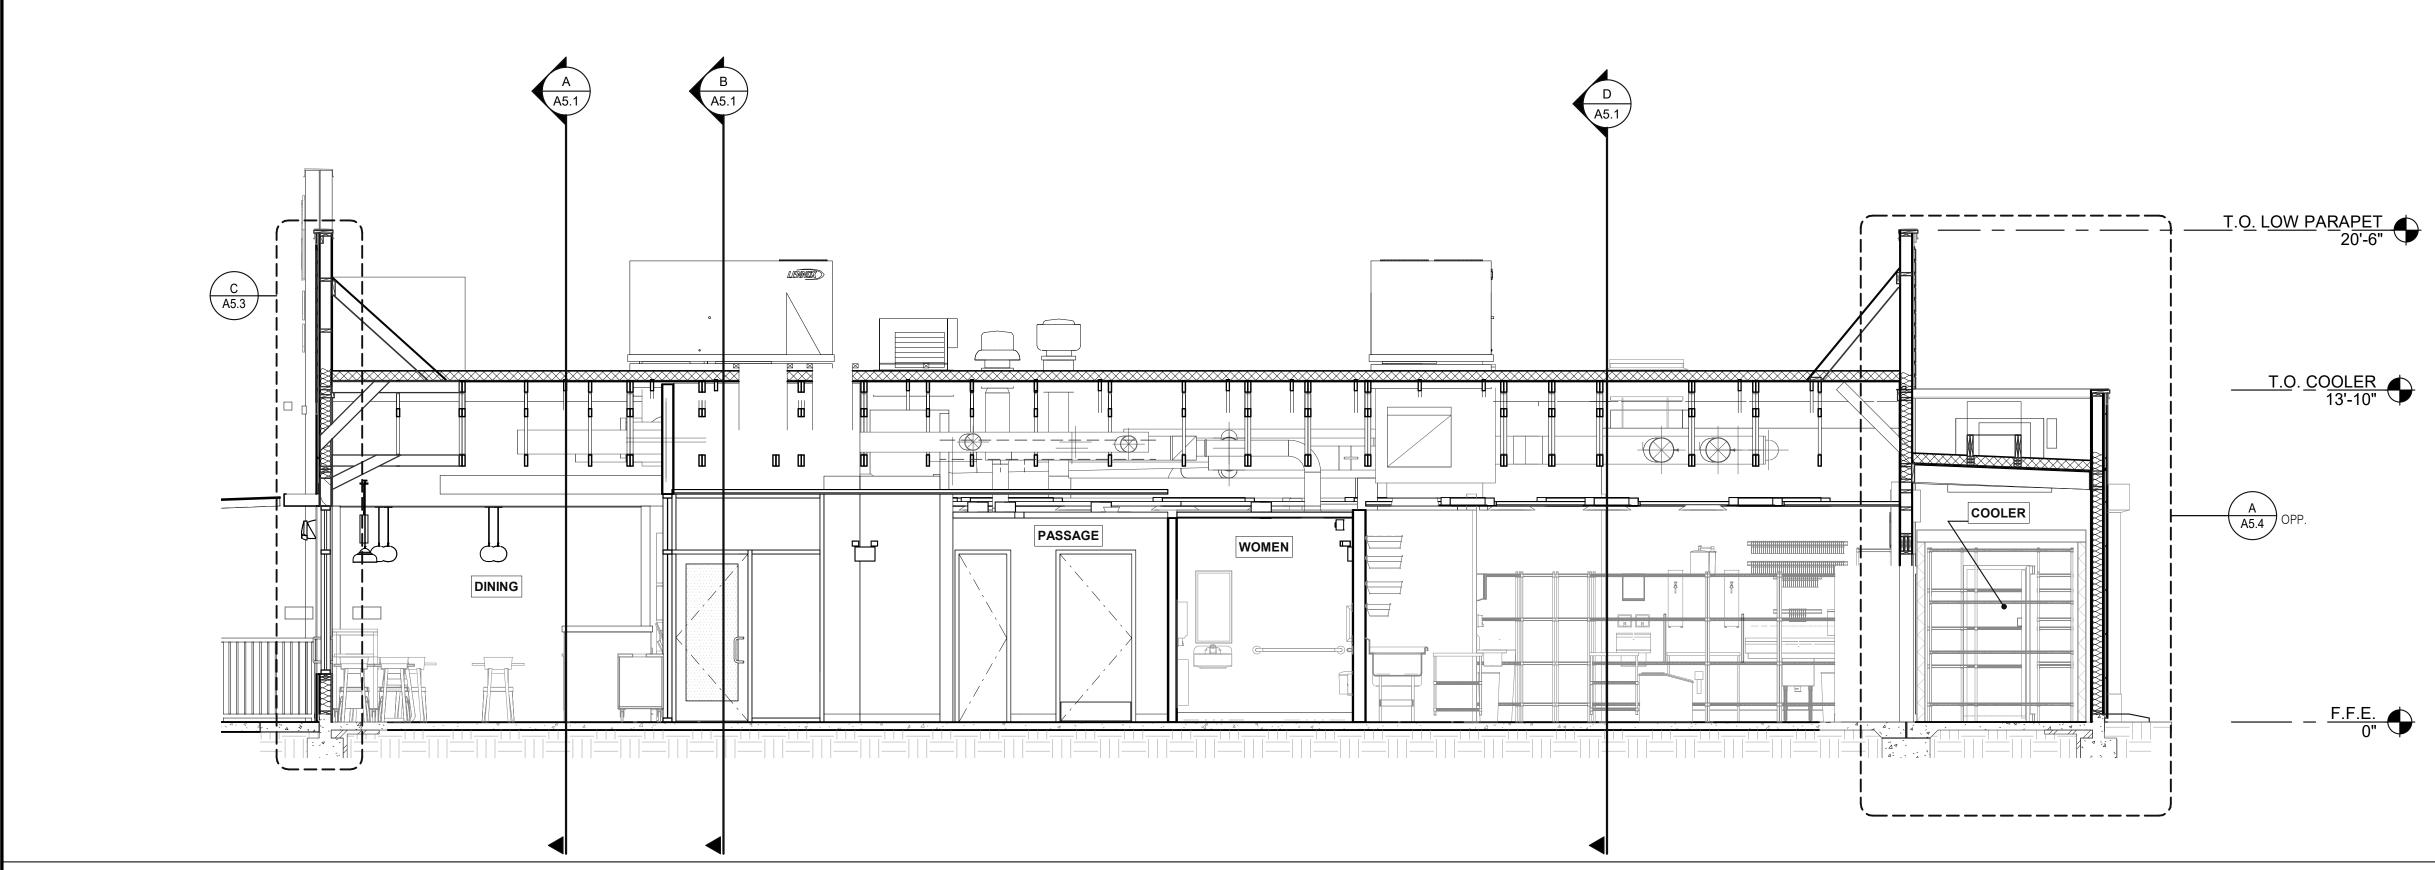

----------|----------------|
|                |          |                |
|                |          |                |
|                |          |                |
|                |          |                |
| CONTRACT DATE: |          | ΓE: 06.22.21   |
| BUILDING TYPE: |          | : END. MED20   |
| PLAN VERSION:  |          | MARCH 2021     |
| BRAND DESIGNE  |          | ER: DICKSON    |
| O.T.           | NUMBED.  | 045000         |

SITE NUMBER: STORE NUMBER: DRAWN BY.: JOB NO.: 2019088.31

TACO BELL

18708 TELEGRAPH ROAD BROWNSTOWN, MI 48183



**ENDEAVOR 2.0 EXTERIOR ELEVATIONS** 

**REAR ELEVATION** 1/4" = 1'-0" 3 PLOT DATE: 1/19/2022 8:24:15 AM



\ A6.6 /

EQ.

A6.6

4'-0"

EQ

4'-0"

 $\begin{pmatrix} 9 \\ A6.6 \end{pmatrix}$ 

**FRONT ELEVATION** 1/4" = 1'-0" 2







|  | DATE     | REMARKS           |
|--|----------|-------------------|
|  | 07.21.21 | Issued for Permit |
|  | 01.20.22 | Issued for Bid    |
|  |          |                   |
|  |          |                   |
|  |          |                   |
|  |          |                   |
|  |          |                   |

CONTRACT DATE: 06.22.21
BUILDING TYPE: END. MED20
PLAN VERSION: MARCH 2021
BRAND DESIGNER: DICKSON
SITE NUMBER: 315089
STORE NUMBER: 456336
PA/PM: SM
DRAWN BY.: RS
JOB NO.: 2019088.31

TACO BELL

18708 TELEGRAPH ROAD BROWNSTOWN, MI 48183



ENDEAVOR 2.0
BUILDING
SECTIONS

A5.0





| DATE     | REMARKS           |
|----------|-------------------|
| 07.21.21 | Issued for Permit |
| 01.20.22 | Issued for Bid    |
|          |                   |
|          |