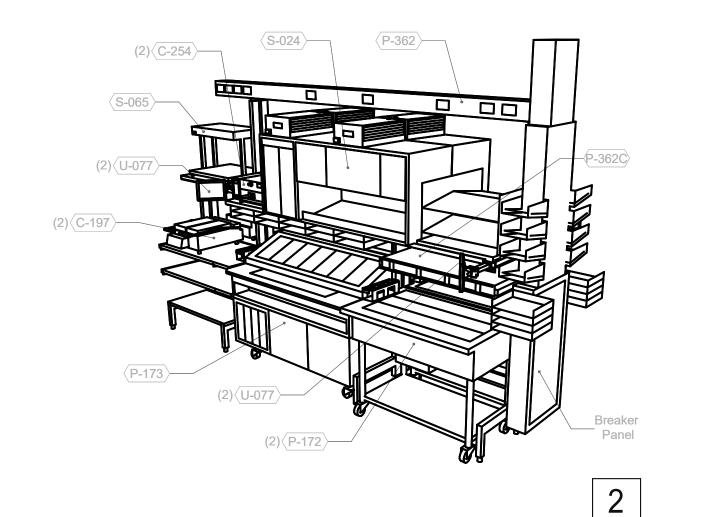

ITCH.

776 AUTOMATIC HAND SOAP AND SANITIZER DISPENSER BY ECO-LAB.

TACO BELL

TACO BELL

18708 TELEGRAPH ROAD

BROWNSTOWN, MI 48183

INTERIOR
ELEVATIONS
KITCHEN

A8.2

| KIOSK HEIGHT WITH J-BOX BELOW TOP OF KIOSK CAP | 1" | SS-1<br>WC-1 | OUTLETS TO BE MOUN<br>4" ABOVE TABLE | SS-1   WC-1   19-7   11 | WC-1<br>B-2 |
|------------------------------------------------|----|--------------|--------------------------------------|-------------------------|-------------|
|------------------------------------------------|----|--------------|--------------------------------------|-------------------------|-------------|

**UTILITY** 3/8" = 1'-0"

11 A6.4 626 S-600

S-513

S-285

S-283 715

S-739

S-287

S-739A

(P-147)

S-274

772

B-1

**DRIVE-THRU** 3/8" = 1'-0"

3



**UTILITY** 3/8" = 1'-0"







520 S. MAIN STREET, SUIT 2531 AKRON, OH 44311 330.572.2100 FAX: 330.572.2102

**SERVING** 3/8" = 1'-0" **P-362B FLEX DUAL-LINE** 3/8" = 1'-0"



# A - ROOF LADDER VIEW





P-362A FLEX I-LINE, L-R



| Taco Bell                                                                                                                                                                                        | Mop Sink Instal         | llation                                                                                                              |
|--------------------------------------------------------------------------------------------------------------------------------------------------------------------------------------------------|-------------------------|--------------------------------