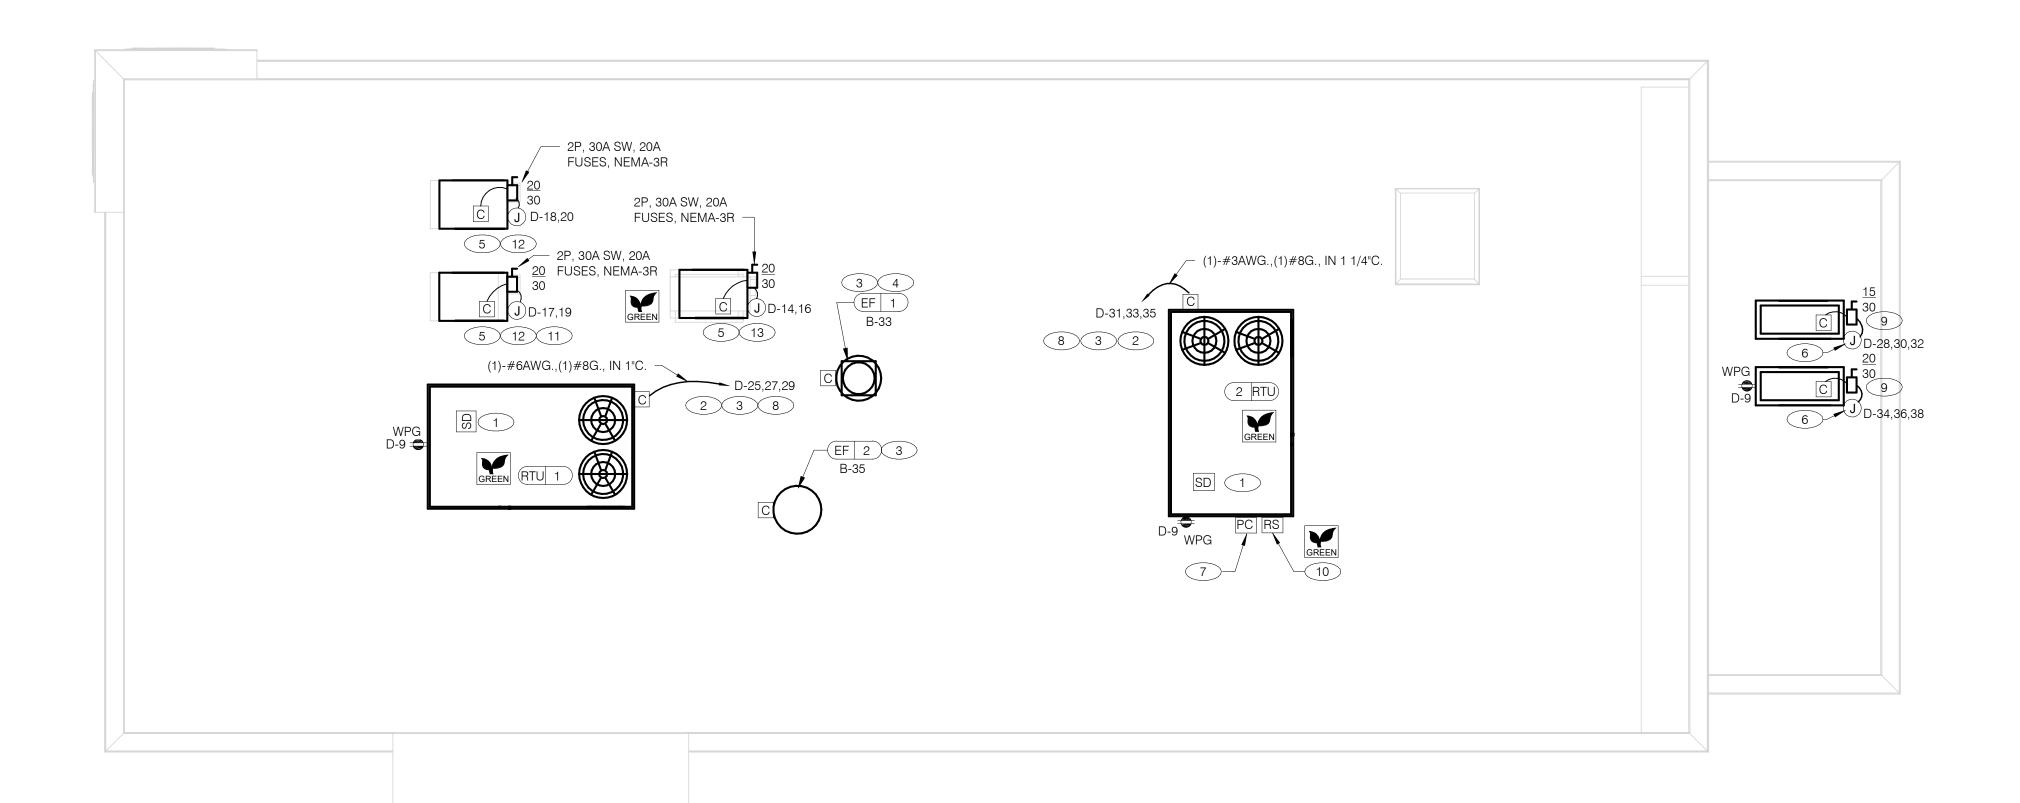

REFER TO STRUCTURAL, MECHANICAL, PLUMBING AND ELECTRICAL SHEETS FOR SPECIFIC SYMBOLS