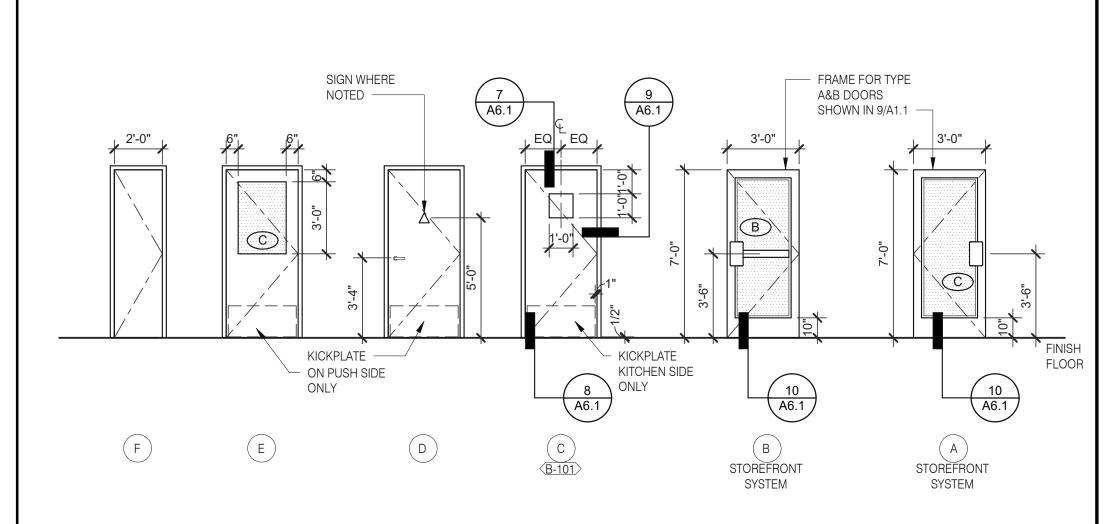

REFER TO STRUCTURAL, MECHANICAL, PLUMBING AND ELECTRICAL SHEETS FOR SPECIFIC SYMBOLS