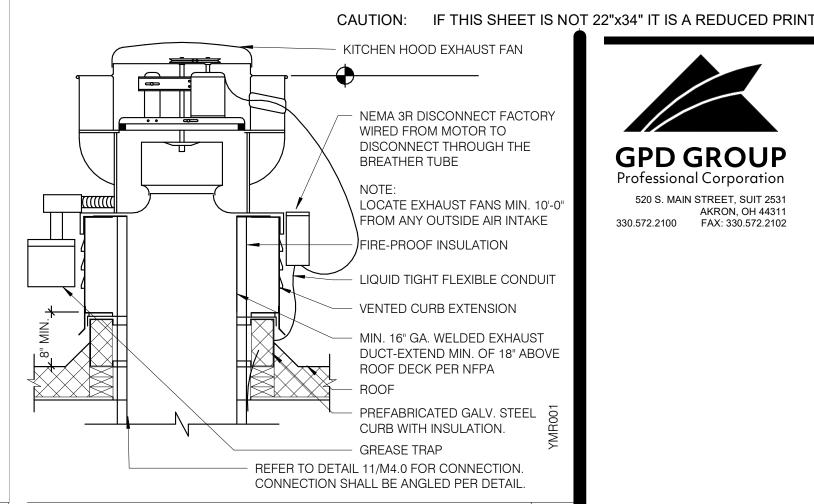

SIZING NOTE: THE SELECTED FAN IS SUITABLE FOR MOST SINGLE STORY BUILDINGS. FOR LONGER DUCT RUNS, OR MULTI-STORY STRUCTURES, REQUEST A SITE ADAPT SELECTION.

(BY STRATOVENT

CURB INSERT

NOTE: ALL DIMENSIONS (INCHES)

CFM ESP. RPM H.P. B.H.P. | VOLT FLA MCAMOP (LBS.) SONES - RESTAURANT MODEL - UL762, GREASE RATE

40 INCHES MIN

- FLAT CURB. VENTED

- FACTORY ATTACHED HINGES

TYPICAL INSTALLATION

ATTENTION! INSTALLER MUST READ LABEL NEAR

DISCONNECT SWITCH

MESSAGE ON LABEL:

PH: 919-573-4250



STRATOVENT-BRAND HOODS ARE CERTIFIED BY

AND NSF STANDARDS.

ETL-INTERTEK TO NATIONALLY RECOGNIZED UL-710







**ENDEAVOR 1.0 HOOD DETAILS AND SECTIONS** 

**HOOD ISOMETRIC** 12" = 1'-0"

FEEDBACK@STRATOVENT.COM

CONTACT US:

919-573-4250

WWW.STRATOVENT.COM

TACO BELL HOOD SECTION 12" = 1'-0"







3

2



RESTROOM FAN (EF-2) NTS

EXHAUST FAN (EF-1) NTS

6

5

4

ALL-THREADS ROD

- WASHER & NUT

HOOD

HOOD

HOOD

MOUNTING CHANNEL ON



**DUCT SUPPORT DETAIL NTS** 

|      | 01.20.22   | Issue | ed for Bid |
|------|------------|-------|------------|
|      |            |       |            |
|      |            |       |            |
|      |            |       |            |
|      |            |       |            |
|      |            |       |            |
|      |            |       |            |
| COV  | ITRACT DAT | E:    | 06.22.21   |
| BUIL | DING TYPE  | :     | END. MED20 |
| PLA  | N VERSION: |       | MARCH 2021 |
| BRA  | ND DESIGN  | ER:   | DICKSON    |
|      |            |       |            |

DATE

SITE NUMBER: 315089 STORE NUMBER: PA/PM: DRAWN BY. 2019088.3