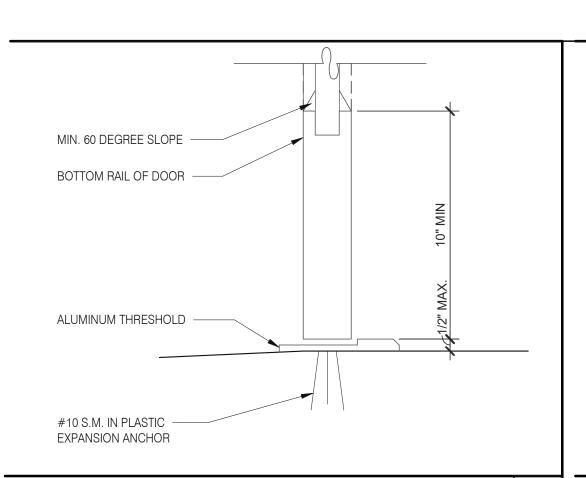

CT.

2. 60" TURNING SPACE - PERMITTED OVERLAP LIMITED TO 1 ARM OF T-SHAPED SPACE - CAN OVERLAP FIXTURE & DOOR CLEARANCE - DOOR CAN SWING INTO TURNING SPACE A MAXIMUM OF 12"

RESTROOM, IN GENERAL, DOOR SWING MUST BE OUTSIDE OF THE FIXTURE CLEAR FLOOR SPACE HOWEVER A DOOR CAN SWING INTO FIXTURE CLEAR FLOOR SPACE IF WHEELCHAIR SPACE 30"X48" IS PROVIDED BEYOND THE DOOR SWING.

4. TOILET ROOM MUST ALLOW FOR SIDE TRANSFER - 42" BETWEEN FIXTURES.

**REQUIREMENTS** 

ADA1.0 PLOT DATE: 1/19/2022 8:26:06 AM

01.20.22 Issued for Bid

END. MED20

MARCH 2021

DICKSON

2019088.31

CONTRACT DATE:

**BUILDING TYPE:** 

PLAN VERSION:

SITE NUMBER:

PA/PM:

DRAWN BY.

JOB NO.:

STORE NUMBER:

TACO BELL

18708 TELEGRAPH ROAD

BROWNSTOWN, MI 48183

**ENDEAVOR 2.0** 

**ACCESSIBILITY** 

**BRAND DESIGNER:** 







BRAILLE MEASUREMENT 1/4" = 1'-0" | 11



5. ADAPT TEAM TO VERIFY LOCAL CODE REQUIREMENTS.

**CHANGES IN LEVEL** 1/2" = 1'-0" | **12** 

NOTES:

N.T.S.

DINING SEATING CLEARANCES

**GENERAL NOTES** 

**BOTTOM RAIL (EXTERIOR DOOR)** 3" = 1'-0" **20** 

**EXTERIOR DOOR REQUIREMENTS** 3/8" = 1'-0" 16

13-1/2" MIN.



# **1** FRONT APPROACH, PULL SIDE (\*) IF BOTH CLOSER AND LATCH ARE PROVIDED FRONT APPROACH, PUSH SIDE 42" MIN **5** -HINGE APPROACH, PULL SIDE HINGE APPROACH, PULL SIDE (\*) 54" MIN. IF CLOSER IS PROVIDED. (F) LATCH APPROACH, PULL SIDE \*) IF BOTH CLOSER AND LATCH ARE PROVIDED. \*\*) 48" MIN. IF BOTH CLOSER AND LATCH PROVIDED. HINGE APPROACH, PUSH SIDE 4 (\*) 48" MIN. IF CLOSER IS PROVIDED. LATCH APPROACH, PUSH SIDE MANEUVERING CLEARANCE AT MANUAL SWINGING DOORS AND GATES *