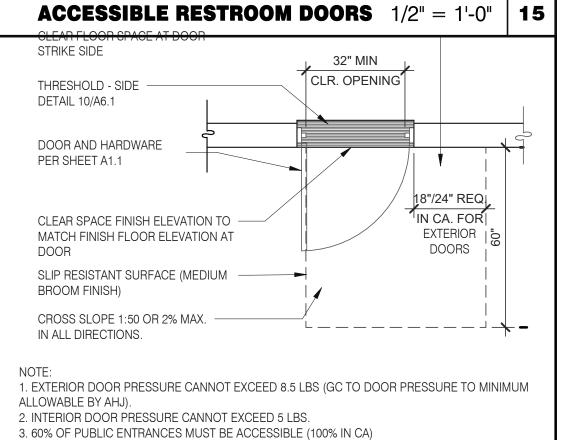

.

2. 60" TURNING SPACE - PERMITTED OVERLAP LIMITED TO 1 ARM OF T-SHAPED SPACE - CAN OVERLAP FIXTURE & DOOR CLEARANCE - DOOR CAN SWING INTO TURNING SPACE A MAXIMUM OF 12"

RESTROOM, IN GENERAL, DOOR SWING MUST BE OUTSIDE OF THE FIXTURE CLEAR FLOOR SPACE HOWEVER A DOOR CAN SWING INTO FIXTURE CLEAR FLOOR SPACE IF WHEELCHAIR SPACE 30"X48" IS PROVIDED BEYOND THE DOOR SWING.

4. TOILET ROOM MUST ALLOW FOR SIDE TRANSFER - 42" BETWEEN FIXTURES.

**REQUIREMENTS** 

ADA1.0 PLOT DATE: 1/19/2022 8:26:06 AM

01.20.22 Issued for Bid

END. MED20

MARCH 2021

DICKSON

2019088.31

CONTRACT DATE:

**BUILDING TYPE:** 

PLAN VERSION:

SITE NUMBER:

PA/PM:

DRAWN BY.

JOB NO.:

STORE NUMBER:

TACO BELL

18708 TELEGRAPH ROAD

BROWNSTOWN, MI 48183

**ENDEAVOR 2.0** 

**ACCESSIBILITY** 

**BRAND DESIGNER:** 







BRAILLE MEASUREMENT 1/4" = 1'-0" | 11



5. ADAPT TEAM TO VERIFY LOCAL CODE REQUIREMENTS.

**CHANGES IN LEVEL** 1/2" = 1'-0" | **12** 

NOTES:

N.T.S.

DINING SEATING CLEARANCES

**GENERAL NOTES** 

**BOTTOM RAIL (EXTERIOR DOOR)** 3" = 1'-0" **20** 

**EXTERIOR DOOR REQUIREMENTS** 3/8" = 1'-0" 16

13-1/2" MIN.



# **1** FRONT APPROACH, PULL SIDE (\*) IF BOTH CLOSER AND LATCH ARE PROVIDED FRONT APPROACH, PUSH SIDE 42" MIN **5** -HINGE APPROACH, PULL SIDE HINGE APPROACH, PULL SIDE (\*) 54" MIN. IF CLOSER IS PROVIDED. (F) LATCH APPROACH, PULL SIDE \*) IF BOTH CLOSER AND LATCH ARE PROVIDED. \*\*) 48" MIN. IF BOTH CLOSER AND LATCH PROVIDED. HINGE APPROACH, PUSH SIDE 4 (\*) 48" MIN. IF CLOSER IS PROVIDED. LATCH APPROACH, PUSH SIDE MANEUVERING CLEARANCE AT MANUAL SWINGING DOORS AND GATES **P