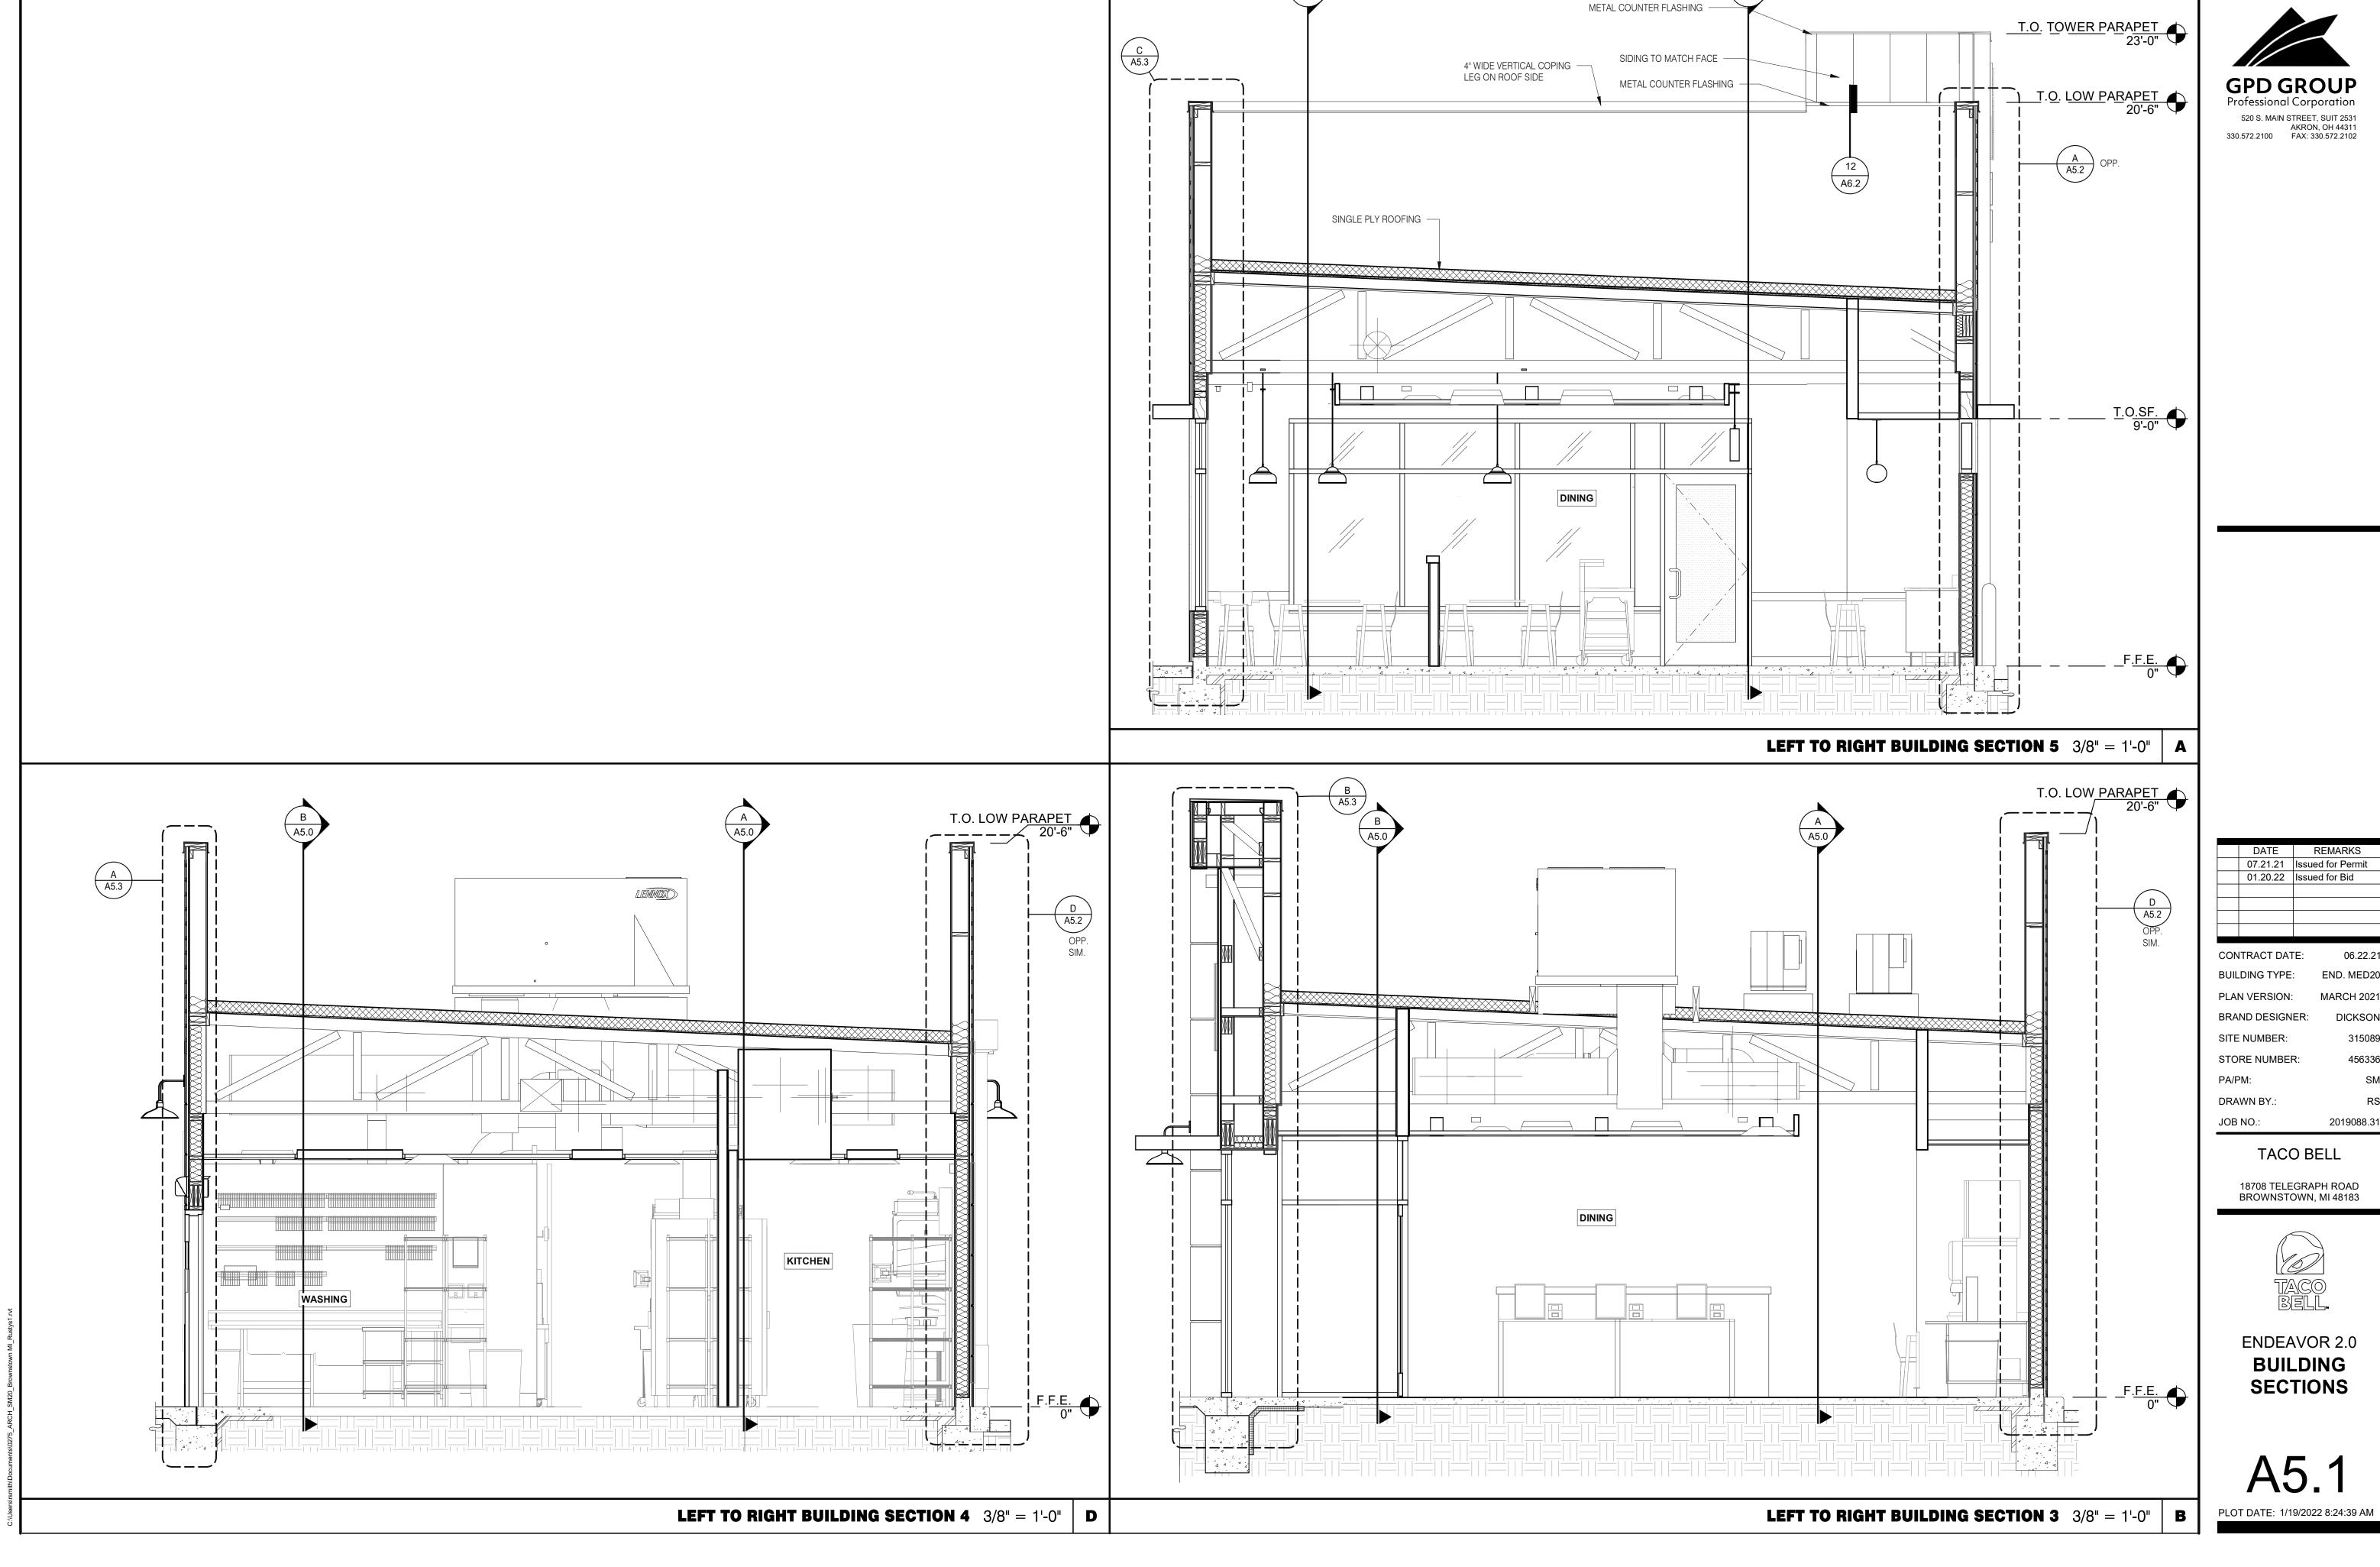

**REAR ELEVATION** 1/4" = 1'-0" 3 PLOT DATE: 1/19/2022 8:24:15 AM



\ A6.6 /

EQ.

A6.6

4'-0"

EQ

4'-0"

 $\begin{pmatrix} 9 \\ A6.6 \end{pmatrix}$ 

**FRONT ELEVATION** 1/4" = 1'-0" 2







|  | DATE     | REMARKS           |
|--|----------|-------------------|
|  | 07.21.21 | Issued for Permit |
|  | 01.20.22 | Issued for Bid    |
|  |          |                   |
|  |          |                   |
|  |          |                   |
|  |          |                   |
|  |          |                   |

CONTRACT DATE: 06.22.21
BUILDING TYPE: END. MED20
PLAN VERSION: MARCH 2021
BRAND DESIGNER: DICKSON
SITE NUMBER: 315089
STORE NUMBER: 456336
PA/PM: SM
DRAWN BY.: RS
JOB NO.: 2019088.31

TACO BELL

18708 TELEGRAPH ROAD BROWNSTOWN, MI 48183



ENDEAVOR 2.0
BUILDING
SECTIONS

A5.0





| DATE     | REMARKS           |
|----------|-------------------|
| 07.21.21 | Issued for Permit |
| 01.20.22 | Issued for Bid    |
|          |                   |
|          |                   |
|          |                   |
|          |                   |

CONTRACT DATE: BRAND DESIGNER: 2019088.31

TACO BELL

18708 TELEGRAPH ROAD BROWNSTOWN, MI 48183



**ENDEAVOR 2.0** BUILDING SECTIONS





520 S. MAIN STREET, SUIT 2531 AKRON, OH 44311 330.572.2100 FAX: 330.572.2102

01.20.22 Issued for Bid 06.22.21 CONTRACT DATE: END. MED20 MARCH 2021 **BRAND DESIGNER:** DICKSON 456336

TACO BELL

2019088.31

18708 TELEGRAPH ROAD BROWNSTOWN, MI 48183



**ENDEAVOR 2.0** WALL **SECTIONS** 

A5.2

PLOT DATE: 1/19/2022 8:24:42 AM





01.20.22 Issued for Bid CONTRACT DATE: BUILDING TYPE: END. M