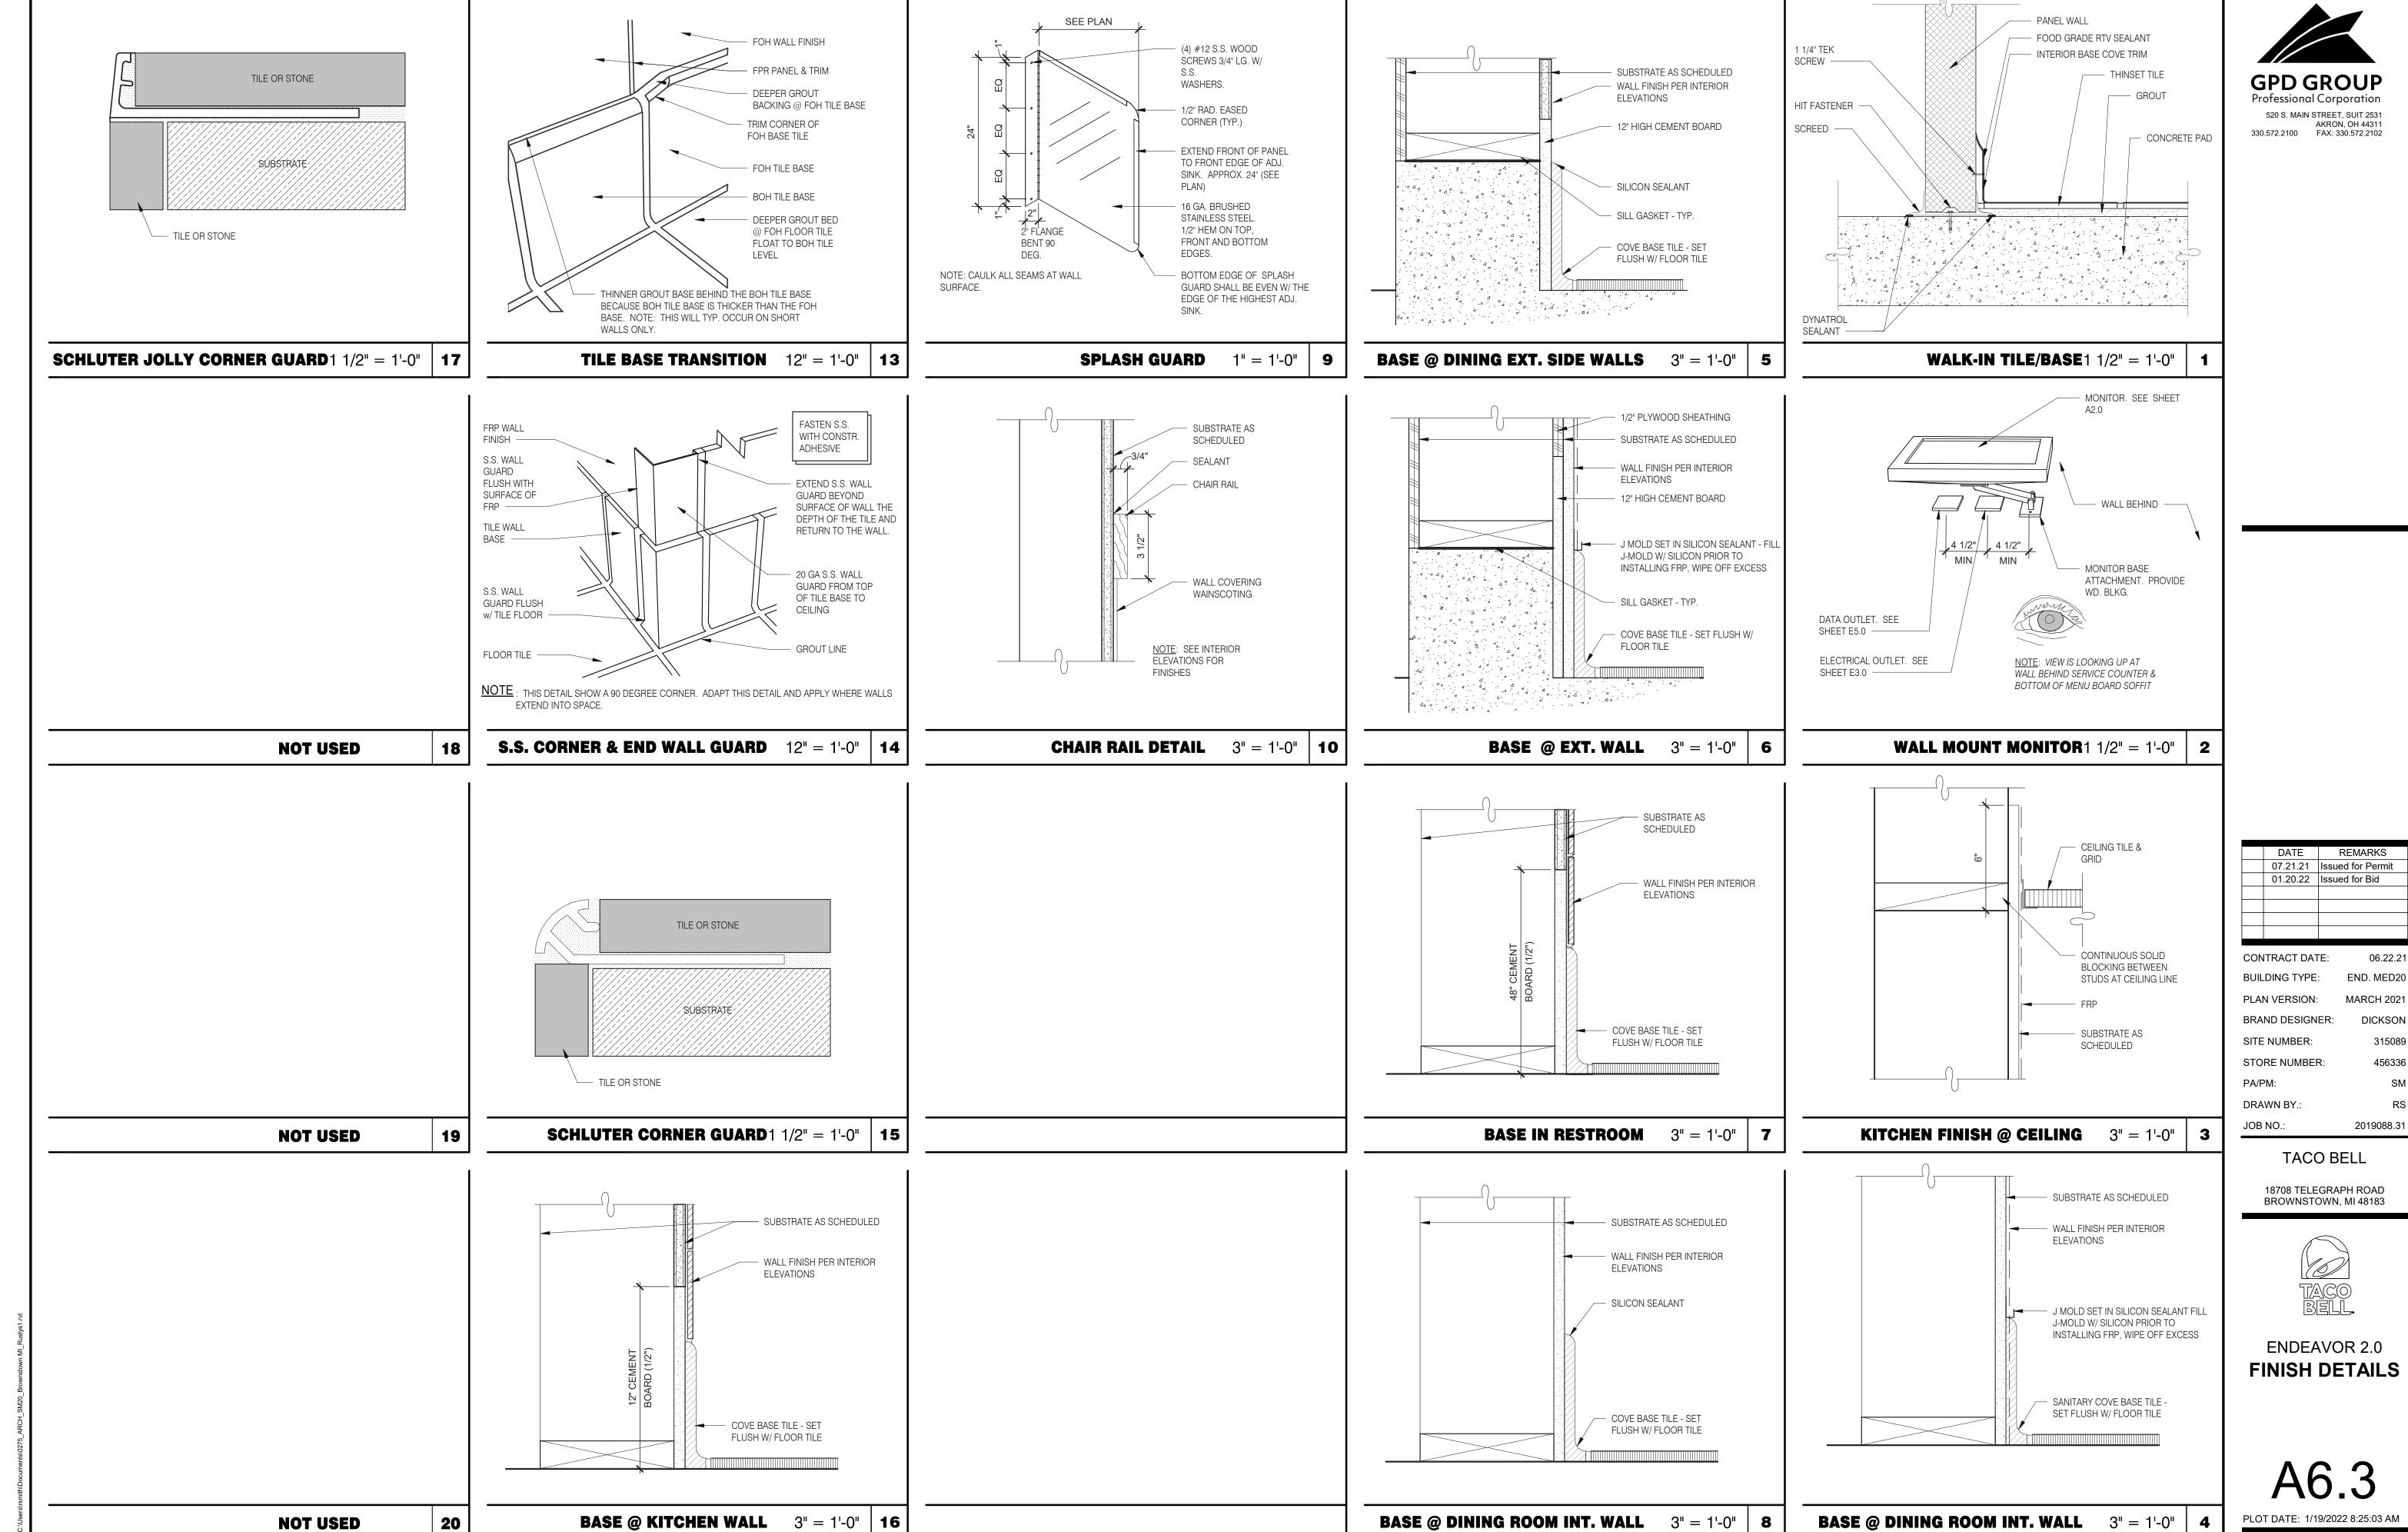

102

DATE REMARKS

07.21.21 Issued for Permit

01.20.22 Issued for Bid

CONTRACT DATE: 06.22.21

BUILDING TYPE: END. MED20

PLAN VERSION: MARCH 2021

BRAND DESIGNER: DICKSON

SITE NUMBER: 315089

STORE NUMBER: 456336

PA/PM: SM

DRAWN BY:: RS

JOB NO.: 2019088.31

TACO BELL

18708 TELEGRAPH ROAD BROWNSTOWN, MI 48183



ENDEAVOR 2.0
CONSTRUCTION
DETAILS ROOF

A6.0

PLOT DATE: 1/19/2022 8:24:53 AM



CAUTION: IF THIS SHEET IS NOT 22"x34" IT IS A REDUCED PRINT

520 S. MAIN STREET, SUIT 2531 330.572.2100 FAX: 330.572.2102

01.20.22 Issued for Bid

CONTRACT DATE: END. MED20 BUILDING TYPE: PLAN VERSION: MARCH 2021 BRAND DESIGNER: SITE NUMBER: STORE NUMBER: PA/PM: DRAWN BY.

TACO BELL

2019088.31

18708 TELEGRAPH ROAD BROWNSTOWN, MI 48183



**ENDEAVOR 2.0** CONSTRUCTION **DETAILS** DOOR/WINDOW



END. MED20 MARCH 2021 DICKSON



SYRUP LINE BUNDLE THRU

MACHINE

SECTION VIEW

DRINK LINES FROM WATER FILTER, SYRUP RACK & Co2 CANISTER IN

BACK OF KITCHEN ABOVE CEILING -

NOTE: SEE DETAIL 8/P6.0 DRINK SYSTEM SCHEMATIC & DETAIL 6/P6.0 AND 7/P6.0 FOR DRINK LINES

**SYRUP CHASE ON WALL**1 1/2" = 1'-0" | **11** 

LINE OF CLG. PERIMETER —

CAULK —

DRINK LINE THROUGH

OPENINGS IN

**OUTLINE OF** 

DRINK & ICE MACHINE -

TABLE -

SS. DRINK LINE CHASE. 4" D X 10" W X 30" H W/

1" FLANGES. FASTEN

W/S.S. SCREWS CLEAR



**INTERIOR CHASE WALL** 

N.T.S.

7

WD. DOOR

- SEALANT

CAUTION: IF THIS SHEET IS NOT 22"x34" IT IS A REDUCED PRINT



| 01.20.22   | Issued for Bid |                                             |
|------------|----------------|---------------------------------------------|