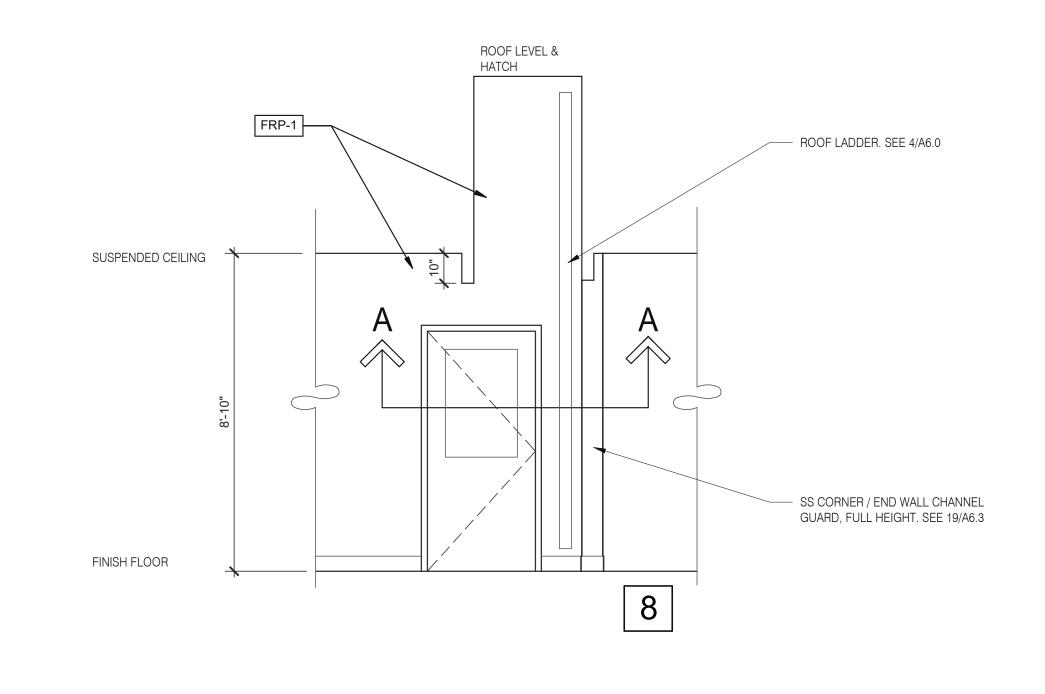

OSK HEIGHT WITH J-BOX BELOW TOP OF KIOSK CAP | 1" | SS-1<br>WC-1 | OUTLETS TO BE MOUN<br>4" ABOVE TABLE | SS-1   WC-1   19-7   11 | WC-1<br>B-2 |
|------------------------------------------------|----|--------------|--------------------------------------|-------------------------|-------------|
|------------------------------------------------|----|--------------|--------------------------------------|-------------------------|-------------|

**UTILITY** 3/8" = 1'-0"

11 A6.4 626 S-600

S-513

S-285

S-283 715

S-739

S-287

S-739A

(P-147)

S-274

772

B-1

**DRIVE-THRU** 3/8" = 1'-0"

3



**UTILITY** 3/8" = 1'-0"







520 S. MAIN STREET, SUIT 2531 AKRON, OH 44311 330.572.2100 FAX: 330.572.2102

**SERVING** 3/8" = 1'-0" **P-362B FLEX DUAL-LINE** 3/8" = 1'-0"



# A - ROOF LADDER VIEW





P-362A FLEX I-LINE, L-R



| Taco Bell                                                                                                                                                                                        | Mop Sink Instal         | llation                                                                                                              |
|--------------------------------------------------------------------------------------------------------------------------------------------------------------------------------------------------|-------------------------|----------------------------------------------------------------------------------------------------------------------|
| (Side wall of mop sink)