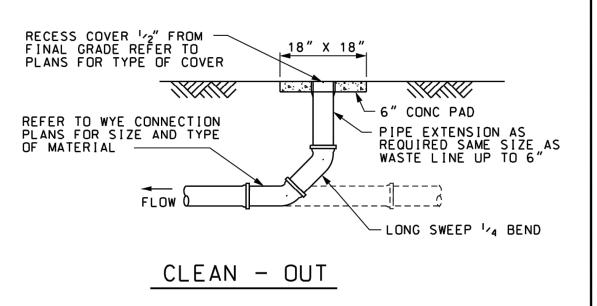

101

CITY AND COUNTY COMMENTS

TOWNSHIP/MDOT COMMENTS

O1.20.22 ISSUED FOR BID

COUNTRACT DATE: 01/01/19

BUILDING TYPE: ENDEAVOR 2.0

PLAN VERSION:

TACO BELL

DAN DICKSON

452586

BRAND DESIGNER:

SITE NUMBER:

STORE NUMBER:

18880 TELEGRAPH RD BROWNSTOWN, MI 48174



**DETAILS** 





-WIRE OR STRAP

2" FOR 16"-24"

DIA OF

MAIN

45°

2" & 15"

CHAMFER

NOTE: ALL TRENCHES UNDER ROAD SURFACES. PAVEMENT, CURB, DRIVEWAY, SIDEWALK, AND WHERE THE TRENCH EDGE IS WITHIN THREE (3) FEET OF THE PAVEMENT AS NOTED HEREIN

SECTION A

SCALE: NONE

MIN CROSSING CROSSING MIN "B"

6" 16" .375

CASING PIPE SHALL BE WELDED STEEL PIPE A.S.T.M. A-252, GR 2 UNLESS OTHERWISE

STANDARD CASING SECTION

16" .375

16" 24" .375 .500 20" 30" .375 .500 24" 36" .375 .500

20" .375

SHALL BE BACKFILLED PER TRENCH "A





### GENERAL NOTES

· AS HEREIN SPECIFIED, THE OWNER SHALL BE UNDERSTOOD TO MEAN BROWNSTOWN

2. PRIOR TO CONSTRUCTION. THE CONTRACTOR SHALL ATTEND A PRE-CONSTRUCTION MEETING, AT A TIME AND PLACE AS ARRANGED BY THE OWNER, AT WHICH VARIOUS UTILITY COMPANIES AND GOVERNMENTAL AGENCY REPRESENTATIVES WILL BE PRESENT.

3. PRIOR TO THE PRE-CONSTRUCTION MEETING, THE CONTRACTOR MUST HAVE IN HIS POSSESSION A COPY OF ALL PERMITS NECESSARY TO CONSTRUCT THE IMPROVEMENTS. THE CONTRACTOR SHALL NOTIFY THE PERMIT AGENCY(S). 72 HOURS PRIOR TO ANY

4. THE CONTRACTOR SHALL MAINTAIN HIS CONSTRUCTION OPERATIONS WITHIN THE PRESENTLY EXISTING ROAD RIGHTS-OF-WAY AND EASEMENTS AS NOTED ON THE PLANS. SHOULD THE CONTRACTOR DEEM IT NECESSARY TO OPERATE BEYOND THE LIMITS OF THE EXISTING RIGHTS-OF-WAY OR EASEMENTS. HE