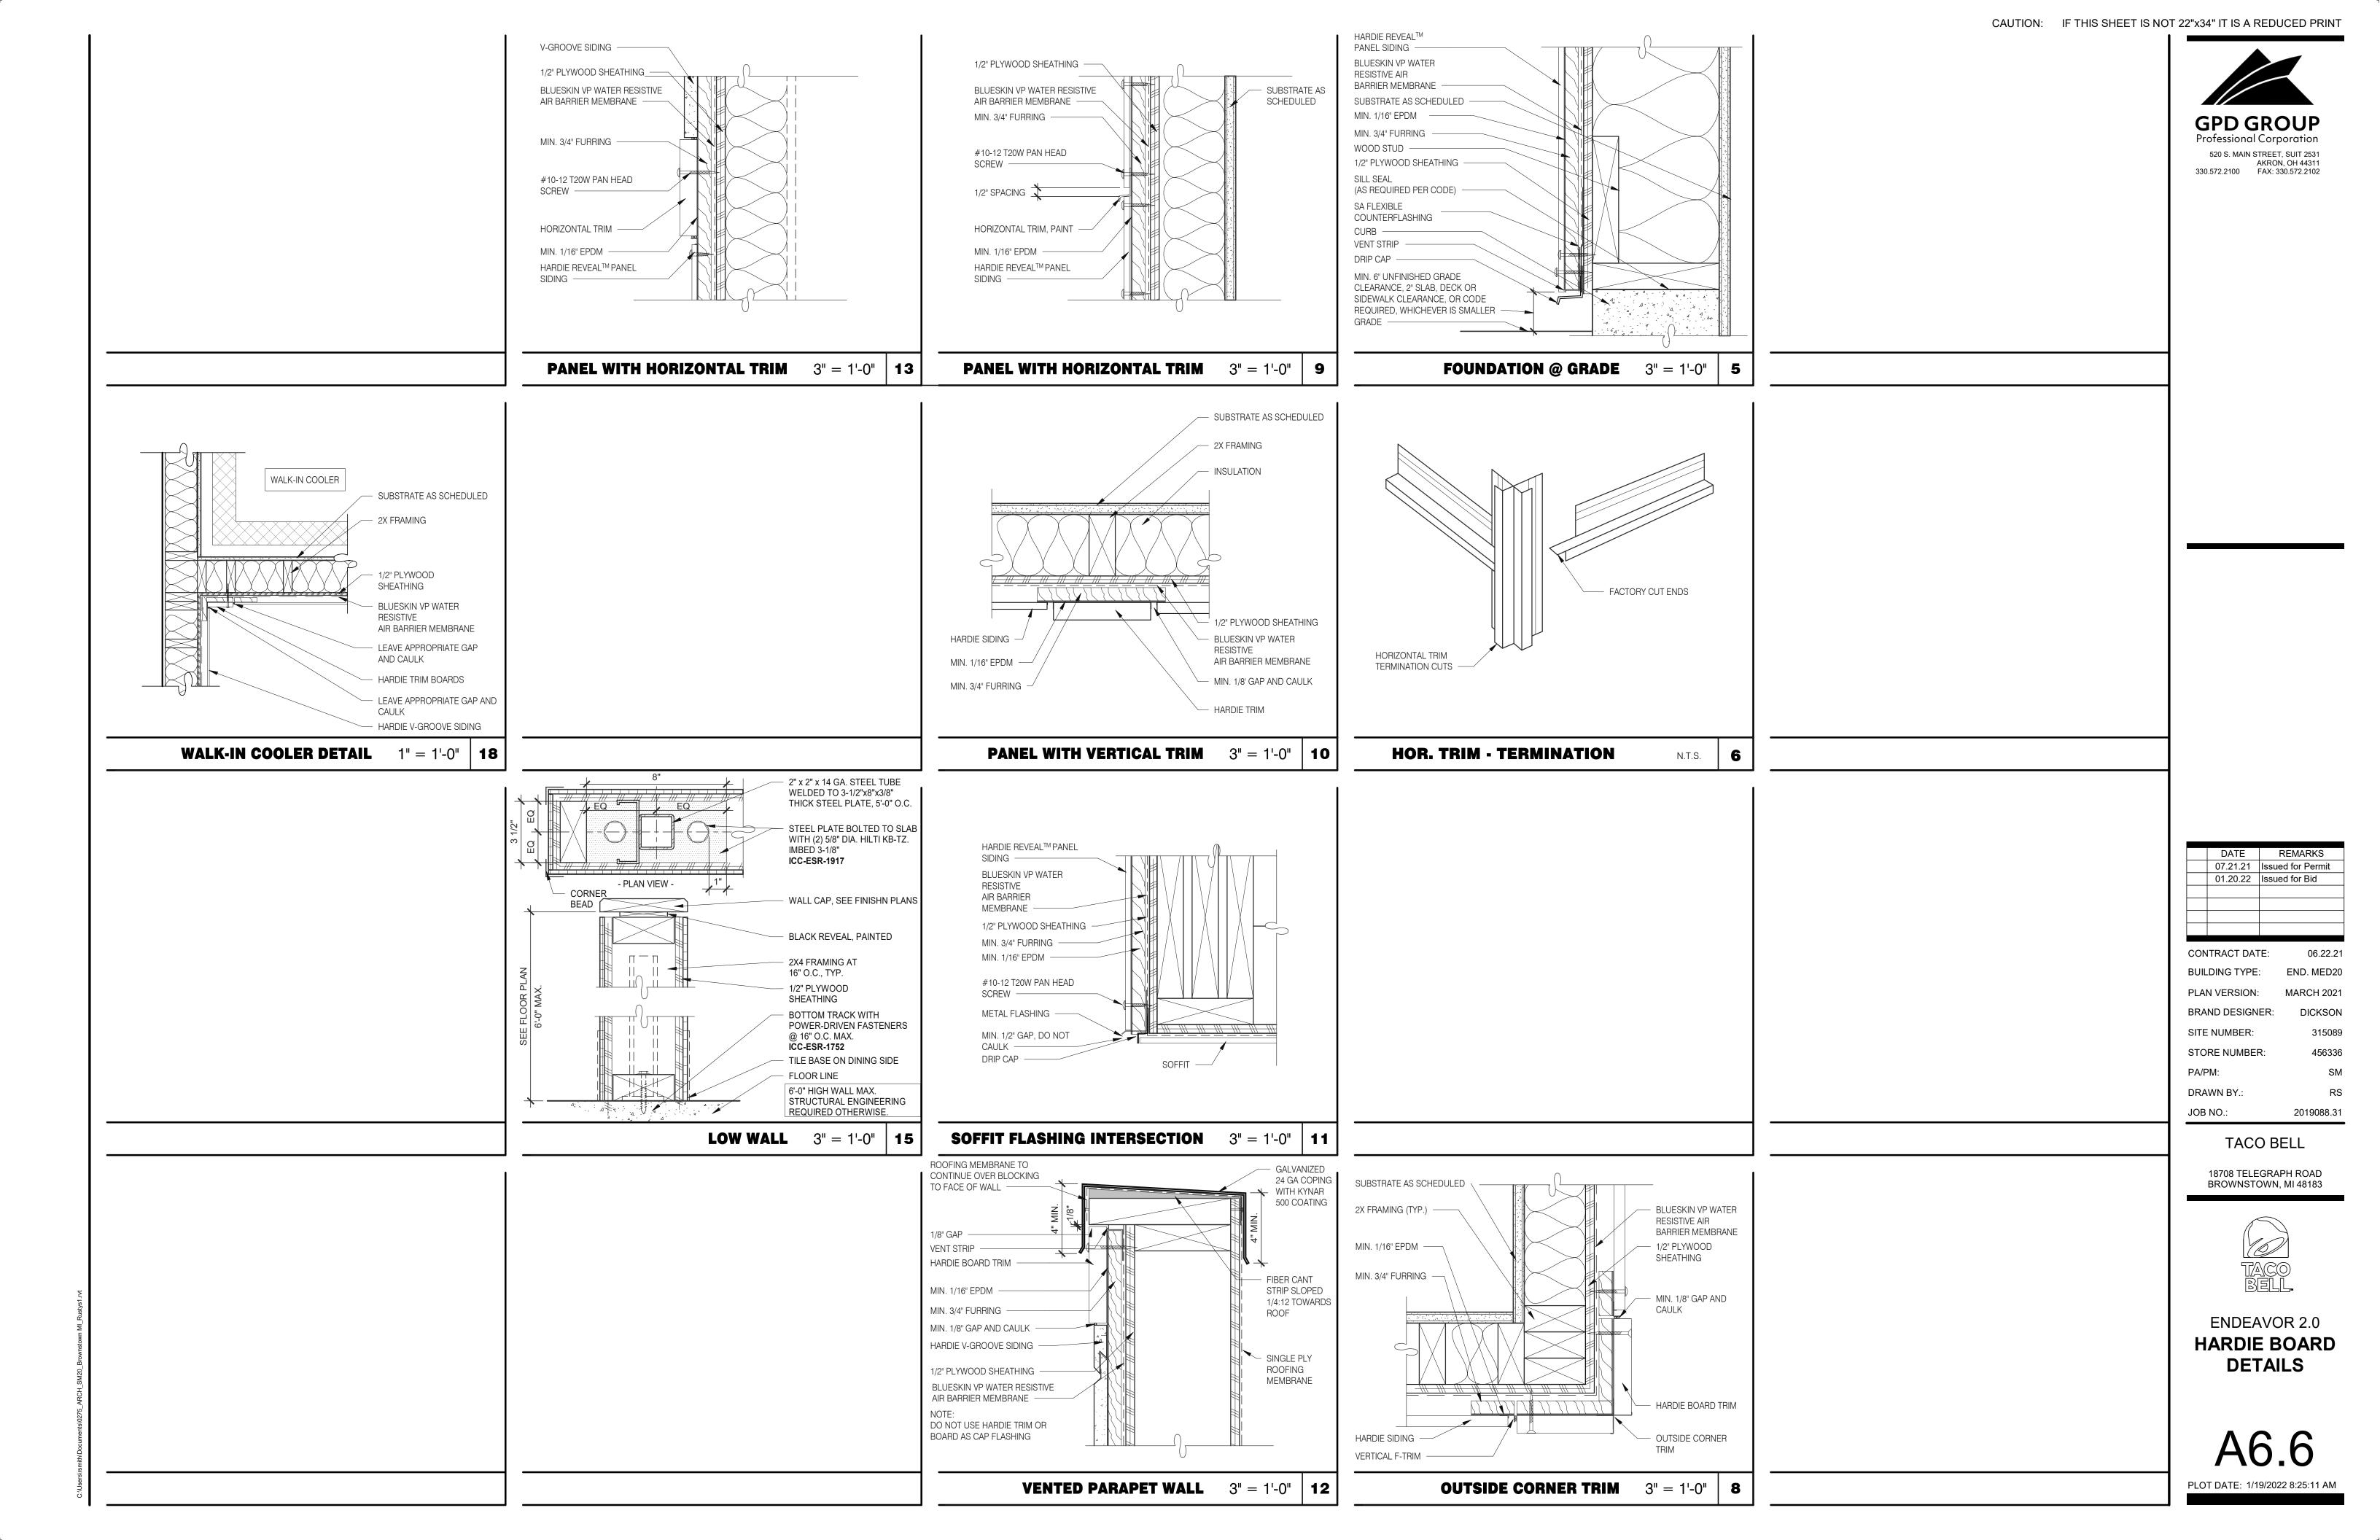

| MARCH 2021     |                                             |
|            | ITRACT DAT     | ITRACT DATE: 06.22.21 DING TYPE: END. MED20 |

BRAND DESIGNER: DICKSON SITE NUMBER: 315089 STORE NUMBER: 456336 PA/PM: DRAWN BY.: JOB NO.: 2019088.31

TACO BELL

18708 TELEGRAPH ROAD BROWNSTOWN, MI 48183



**ENDEAVOR 2.0** CONSTRUCTION **DETAILS INTERIOR** 

PLOT DATE: 1/19/2022 8:25:05 AM



CAUTION: IF THIS SHEET IS NOT 22"x34" IT IS A REDUCED PRINT

| RAND DESIGNER: | DICK |
|----------------|------|
| ITE NUMBER:    | 31   |
| TORE NUMBER:   | 45   |
| A/PM:          |      |
| RAWN BY.:      |      |

01.20.22 Issued for Bid

END. MED20

MARCH 2021

2019088.31

TACO BELL

18708 TELEGRAPH ROAD BROWNSTOWN, MI 48183



**ENDEAVOR 2.0** CEILING **DETAILS** 

PLOT DATE: 1/19/2022 8:25:08 AM









FLOOR FINISH PLAN 1/4" = 1'-0"

A. DENOTES FINISH MATERIAL. REFER TO SHT A7.2 FOR FINISHES

B. TILE JOINT (U.O.N.): 1.QUARRY FLOOR TILE: 1/4" 2.PORCELAIN FLOOR TILE: 3/16" 3.GLAZED WALL TILE: 1/8"

4.BASE, TRIM AND ACCESSORIES: MATCH ADJOINING TILE UNITS

C. TILE INSTALLATIONS REQUIRE MANUFACTURERS STANDARD MOLDED CORNERS AT BOTH INSIDE AND OUTSIDE CORNERS.

D. ALL BASE TILE SHALL BE SANITARY COVE STYLE WITH 3/8" MIN RADIUS UNLESS NOTED OTHERWISE.

E. SEE SCOPE OF WORK SHEETS FOR RESPONSIBILITIES.

F. PROVIDE CLEAR SILICONE CAULK WHERE FRP STOPS AT TOP OF COVE BASE.

G. TILE CHIPPING AROUND CORE DRILL HOLES FOR SEATING FIXTURE WILL NOT BE ACCEPTED.

502 6" COVE TILE BASE. SEE DETAILS 5 & 8/A6.3.

6" SANITARY COVE TILE BASE. SEE DETAILS 4, 6/A6.3.
 PROVIDE FLOOR TILE INSIDE WALK-IN