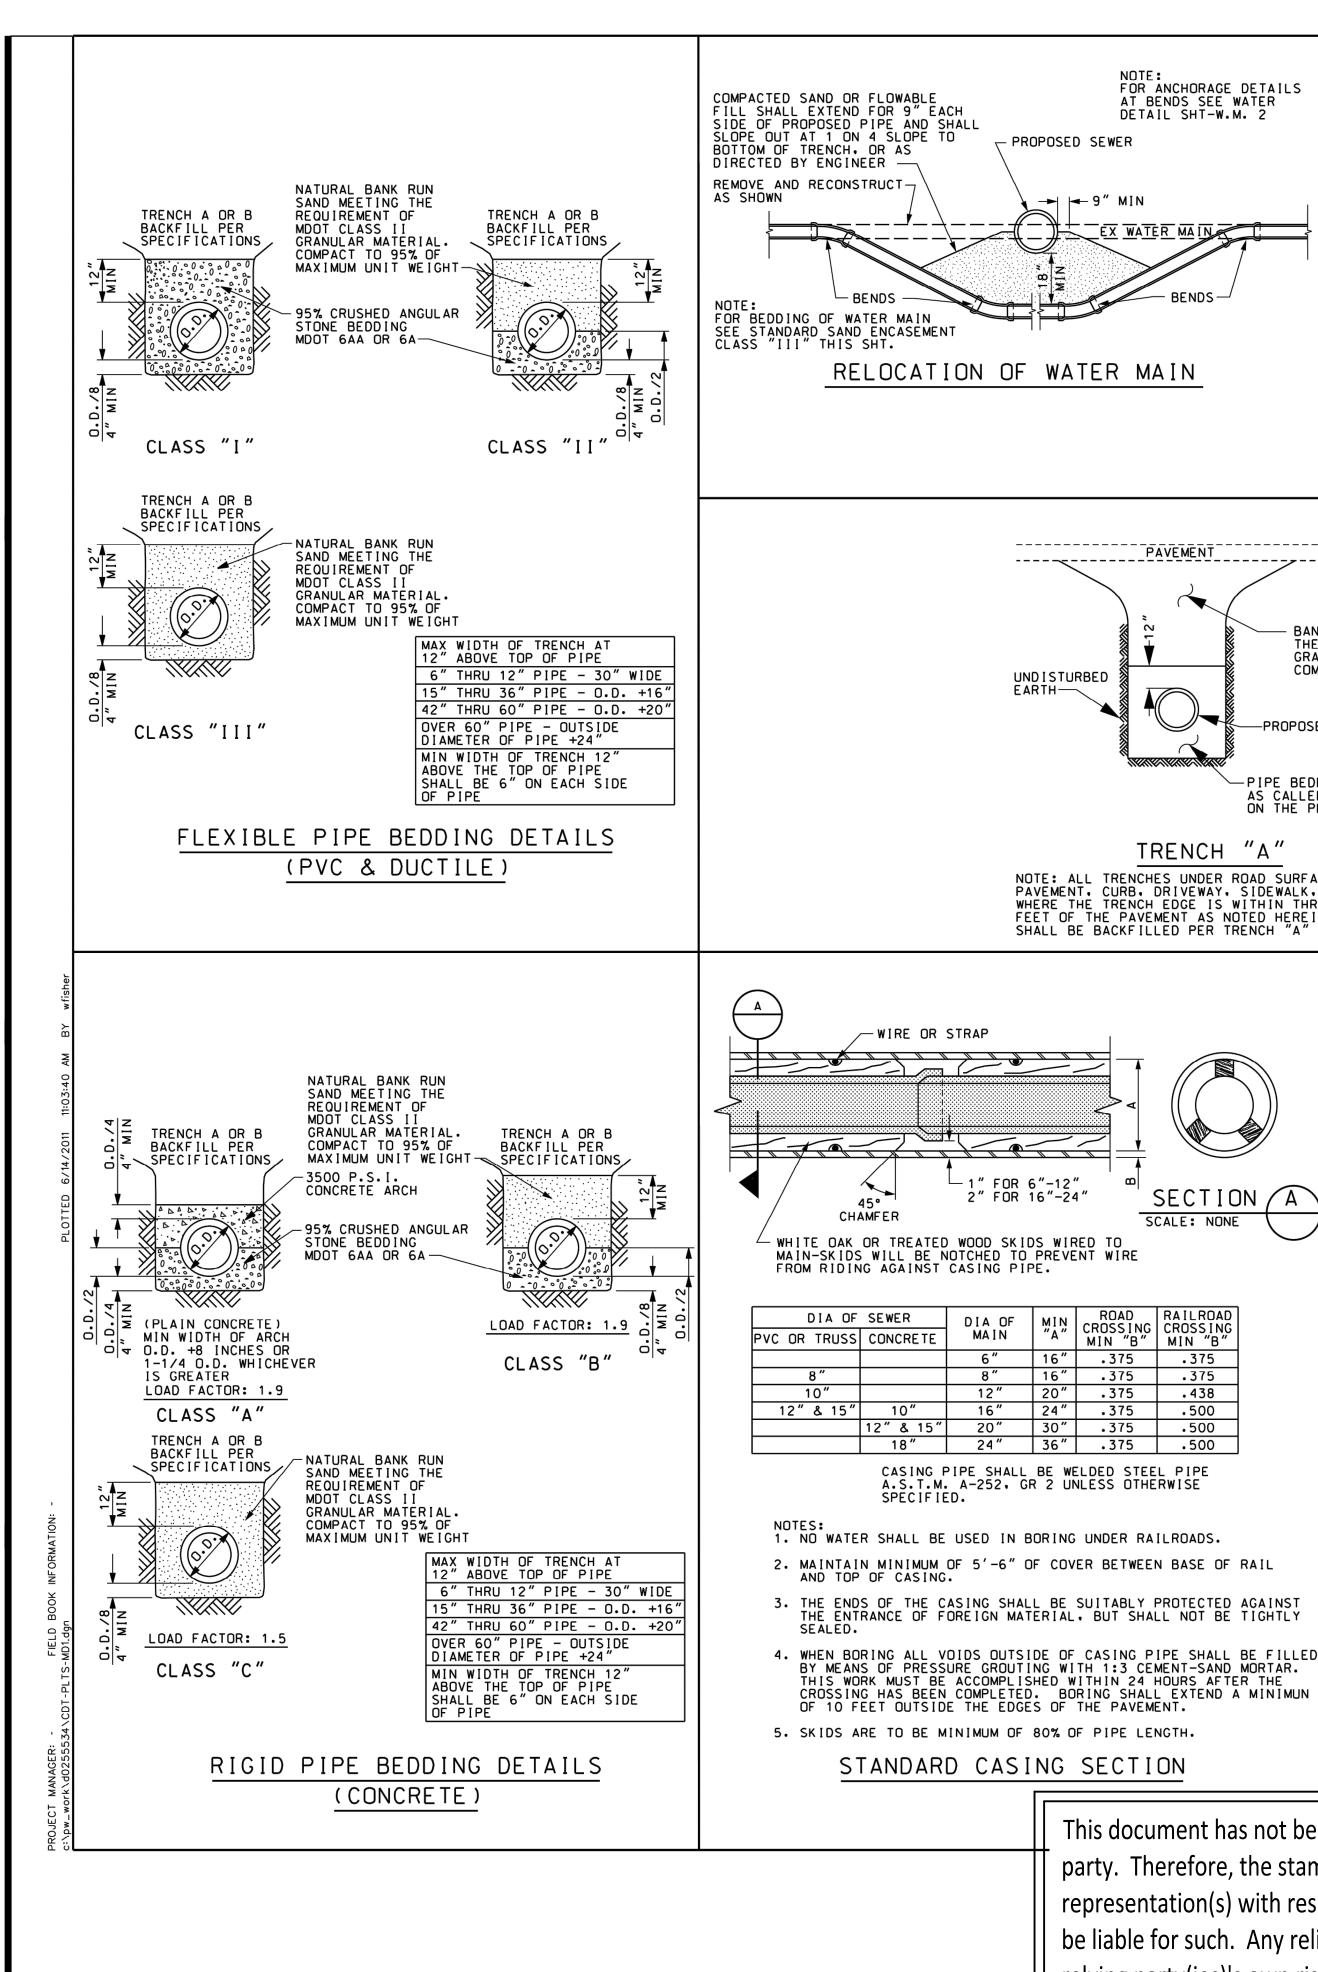

DAN DICKS  |
| SITE NUMBER:                        | 3141       |
|                                     |            |

TACO BELL

18880 TELEGRAPH RD BROWNSTOWN, MI 48174

STORE NUMBER:



**WAYNE COUNTY DETAILS** 





CONTRACT DATE: 01/01/19
BUILDING TYPE: ENDEAVOR 2.0
PLAN VERSION:
BRAND DESIGNER: DAN DICKSON
SITE NUMBER: 314155
STORE NUMBER: 452586

TACO BELL

18880 TELEGRAPH RD BROWNSTOWN, MI 48174



**DETAILS** 

\_ \_ \_





520 South Main Street, Suite 2531 Akron, OH 44311 330.572.2100 Fax 330.572.2101

CITY AND COUNTY COMMENTS

TOWNSHIP/MDOT COMMENTS

O1.20.22 ISSUED FOR BID

COUNTRACT DATE: 01/01/19

BUILDING TYPE: ENDEAVOR 2.0

PLAN VERSION:

TACO BELL

DAN DICKSON

452586

BRAND DESIGNER:

SITE NUMBER:

STORE NUMBER:

18880 TELEGRAPH RD BROWNSTOWN, MI 48174



**DETAILS** 





-WIRE OR STRAP

2" FOR 16"-24"

DIA OF

MAIN

45°

2" & 15"

CHAMFER

NOTE: ALL TRENCHES UNDER ROAD SURFACES. PAVEMENT, CURB, DRIVEWAY, SIDEWALK, AND WHERE THE TRENCH EDGE IS WITHIN THREE (3) FEET OF THE PAVEMENT AS NOTED HEREIN

SECTION A

SCALE: NONE

MIN CROSSING CROSSING MIN "B"

6" 16" .375

CASING PIPE SHALL BE WELDED STEEL PIPE A.S.T.M. A-252, GR 2 UNLESS OTHERWISE

STANDARD CASING SECTION

16" .375

16" 24" .375 .500 20" 30" .375 .500 24" 36" .375 .500

20" .375

SHALL BE BACKFILLED PER TRENCH "A





### GENERAL NOTES

· AS HEREIN SPECIFIED, THE OWNER SHALL BE UNDERSTOOD TO MEAN BROWNSTOWN

2. PRIOR TO CONSTRUCTION. THE CONTRACTOR SHALL ATTEND A PRE-CONSTRUCTION MEETING, AT A TIME AND PLACE AS ARRANGED BY THE OWNER, AT WHICH VARIOUS UTILITY COMPANIES AND GOVERNMENTAL AGENCY RE