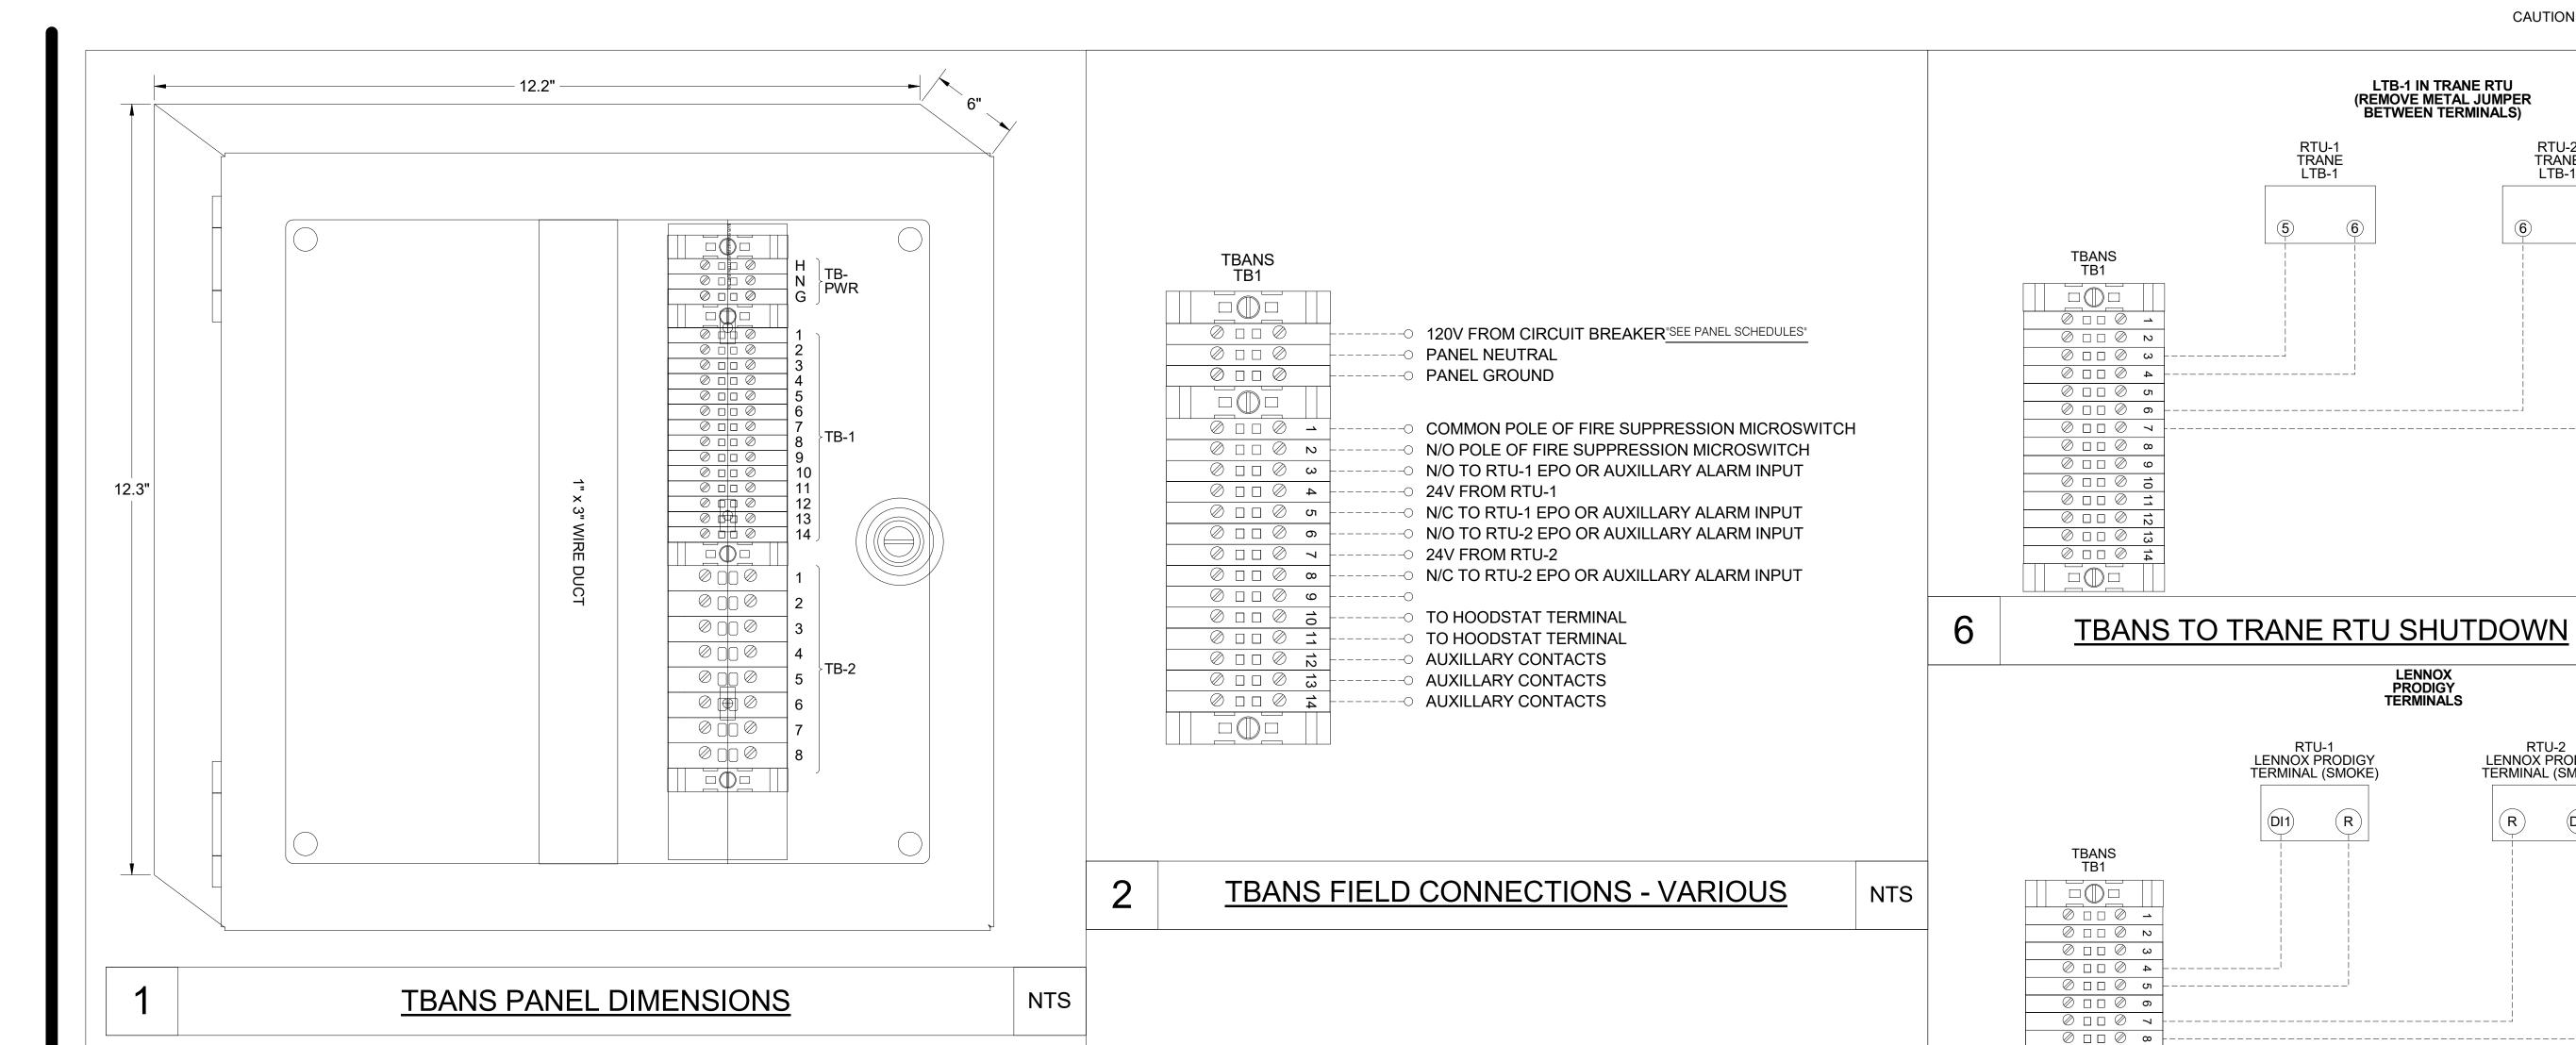

IRING DIAGRAM N.T.S.

DRIVE-THRU COMMUNICATIONS ISOMETRIC N.T.S.



| DATE     | REMARKS        |
|----------|----------------|
| 01.20.22 | Issued for Bid |
|          |                |
|          |                |
|          |                |
|          |                |
|          |                |

520 S. MAIN STREET, SUIT 2531

330.572.2100 FAX: 330.572.2102

CONTRACT DATE: 06.22.21
BUILDING TYPE: END. MED20
PLAN VERSION: MARCH 2021
BRAND DESIGNER: DICKSON
SITE NUMBER: 315089
STORE NUMBER: 456336
PA/PM: SM
DRAWN BY.: AJR
JOB NO.: 2019088.31

TACO BELL

18708 TELEGRAPH ROAD BROWNSTOWN, MI 48183



ENDEAVOR 2.0
ELECTRICAL
DETAILS

E7.0

PLOT DATE: 1/19/2022 8:21:01 AM

RTU-2 TRANE LTB-1

**LENNOX PRODIGY** 

TERMINAL (SMOKE)

(DI1)

**TBCCB** 

**TERMINAL** 

TB2-9

NTS

**(5)** 



NTS FOR REFERENCE ONLY

520 S. MAIN STREET, SUIT 2531

**CONTRACT DATE:** 06.22.21 **BUILDING TYPE:** END. MED20 PLAN VERSION: MARCH 2021 **BRAND DESIGNER:** DICKSON SITE NUMBER: 315089 STORE NUMBER: 456336 PA/PM: DRAWN BY. 2019088.31

**TACO BELL** 

18708 TELEGRAPH ROAD BROWNSTOWN, MI 48183



**ENDEAVOR 2.0 ELECTRICAL DETAILS** 

PLOT DATE: 1/19/2022 8:21:01 AM

#10AWG --○ C-026 FRYER SEE PANEL SCHEDULE **SEQUENCE OF OPERATION:** ACTIVATION OF HOOD FIRE SUPPRESSION SYSTEM RELAY SHALL CAUSE TBANS TO DE-ENERGIZE LOAD, THUS REMOVING POWER FROM ALL DEVICES CONNECTED #10AWG #10AWG TO EQUIPMENT LOCATED UNDER THE GREASE SEE PANEL SCHEDULE BLK TB-2 #10AWG ---○ SPARE TB-2 **CONTROL BOX** #10AWG #10AWG TACO BELL'S SUPPLIER OF THE CONTROL BOX IS AIR

PANEL CIRCUIT NUMBER BREAKER PANEL TB-2 LOAD