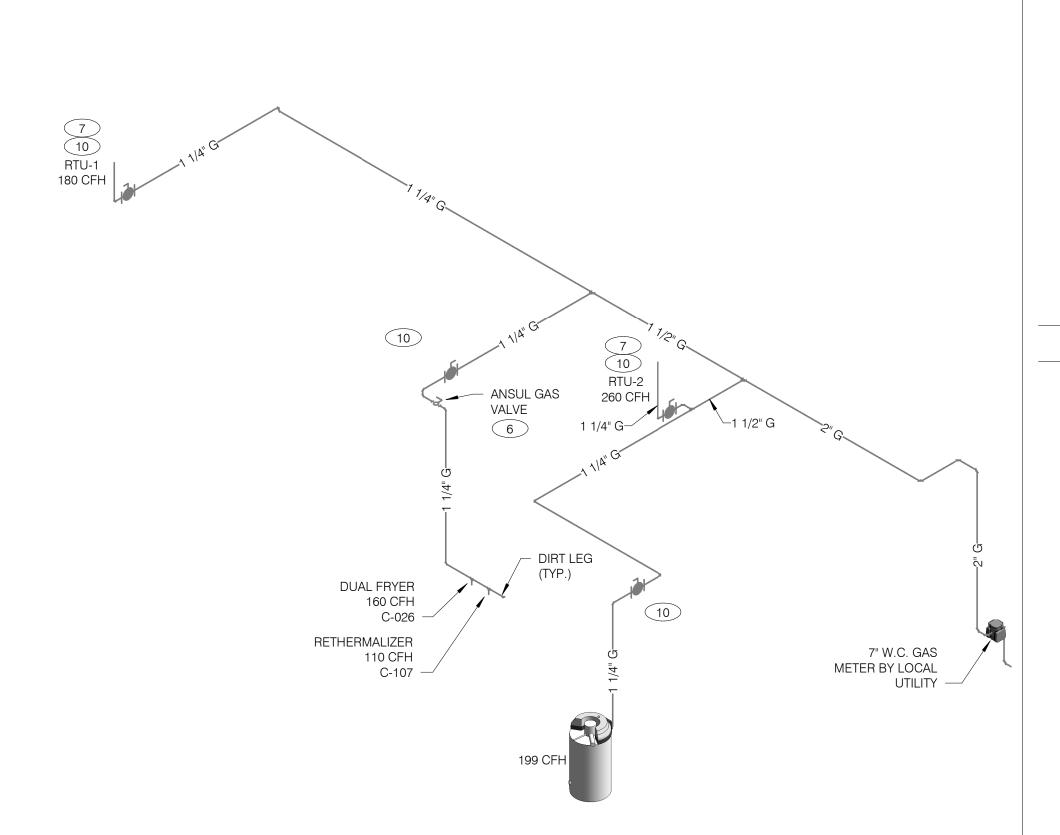

:   | 456336     |
| PA/PM:          | SM         |
| DRAWN BY.:      | TH         |

CONTRACT DATE:

01.20.22 Issued for Bid

TACO BELL

2019088.31

18708 TELEGRAPH ROAD BROWNSTOWN, MI 48183



**ENDEAVOR 2.0 PLUMBING ROUGH-IN PLAN** 

| PLUMBING ROUGH-IN SCHEDULE NTS |  |
|--------------------------------|--|

TYPE | ELEVATION

CW/HW +38" A.F.F

W +19" A.F.F

CW/HW +38" A.F.F

HW +8" A.F.F.

G +12" A.F.F.

G +12" A.F.F.

CW +94" A.F.F.

CW +24" A.F.F.

REMARKS

INLET TO & OUTLET FROM FILTER





WATER ISOMETRIC NTS

GAS DEMAND SCHEDULE

RTU-1 180 CFH

RTU-2 260 CFH

WH-1 199 CFH

DUAL FRYER 160 CFH

RETHERMALIZER 110 CFH

TOTAL 909.0 CFH = 909,000 BTUH NOTE:
COORDINATE GAS DEMAND REQUIREMENTS WITH SITE-SPECIFIC RTU DESIGN.

PIPE SIZE BASED ON 120' OF PIPE AND 7" W.C. OPERATING PRESSURE





FILTERED EQUIPMENT AND LINES:

FILTERED LINE (COLD WATER)

S-513 - ICE MAKER - ABOVE SELF-SERVE BEVERAGE DISPENSER \*

S-513 - ICE MAKER - ABOVE DRIVE-THRU BEVERAGE DISPENSER \*

S-285 - DRIVE-THRU BEVERAGE DISPENSER \*

(S-284) - SELF-SERVE BEVERAGE DISPENSER \*

S-546 - ICED TEA BREWER

−3/4" COLD WATER S-543 - FROZEN BEVERAGE DISPENSER

\* FILTERED WATER SUPPLIED VIA SYRUP BUNDLE. REFER TO 11/P6.0. SEE SCOPE OF WORK FOR RESPONSIBILITIES.

| <b>FILTERED</b> | <b>WATER</b> | <b>ISOMETRIC</b> | NTS |
|-----------------|--------------|------------------|-----|
|                 |              |                  |     |

1 ENTIRE RUN OF DRAIN LINES ON INLET TO GREASE TRAP SHALL BE SCHEDULE 40 PVC OR NO HUB CAST IRON AS REQUIRED BY CODE.

2 1/2" TEMPERED WATER DOWN IN WALL TO HAND SINK /