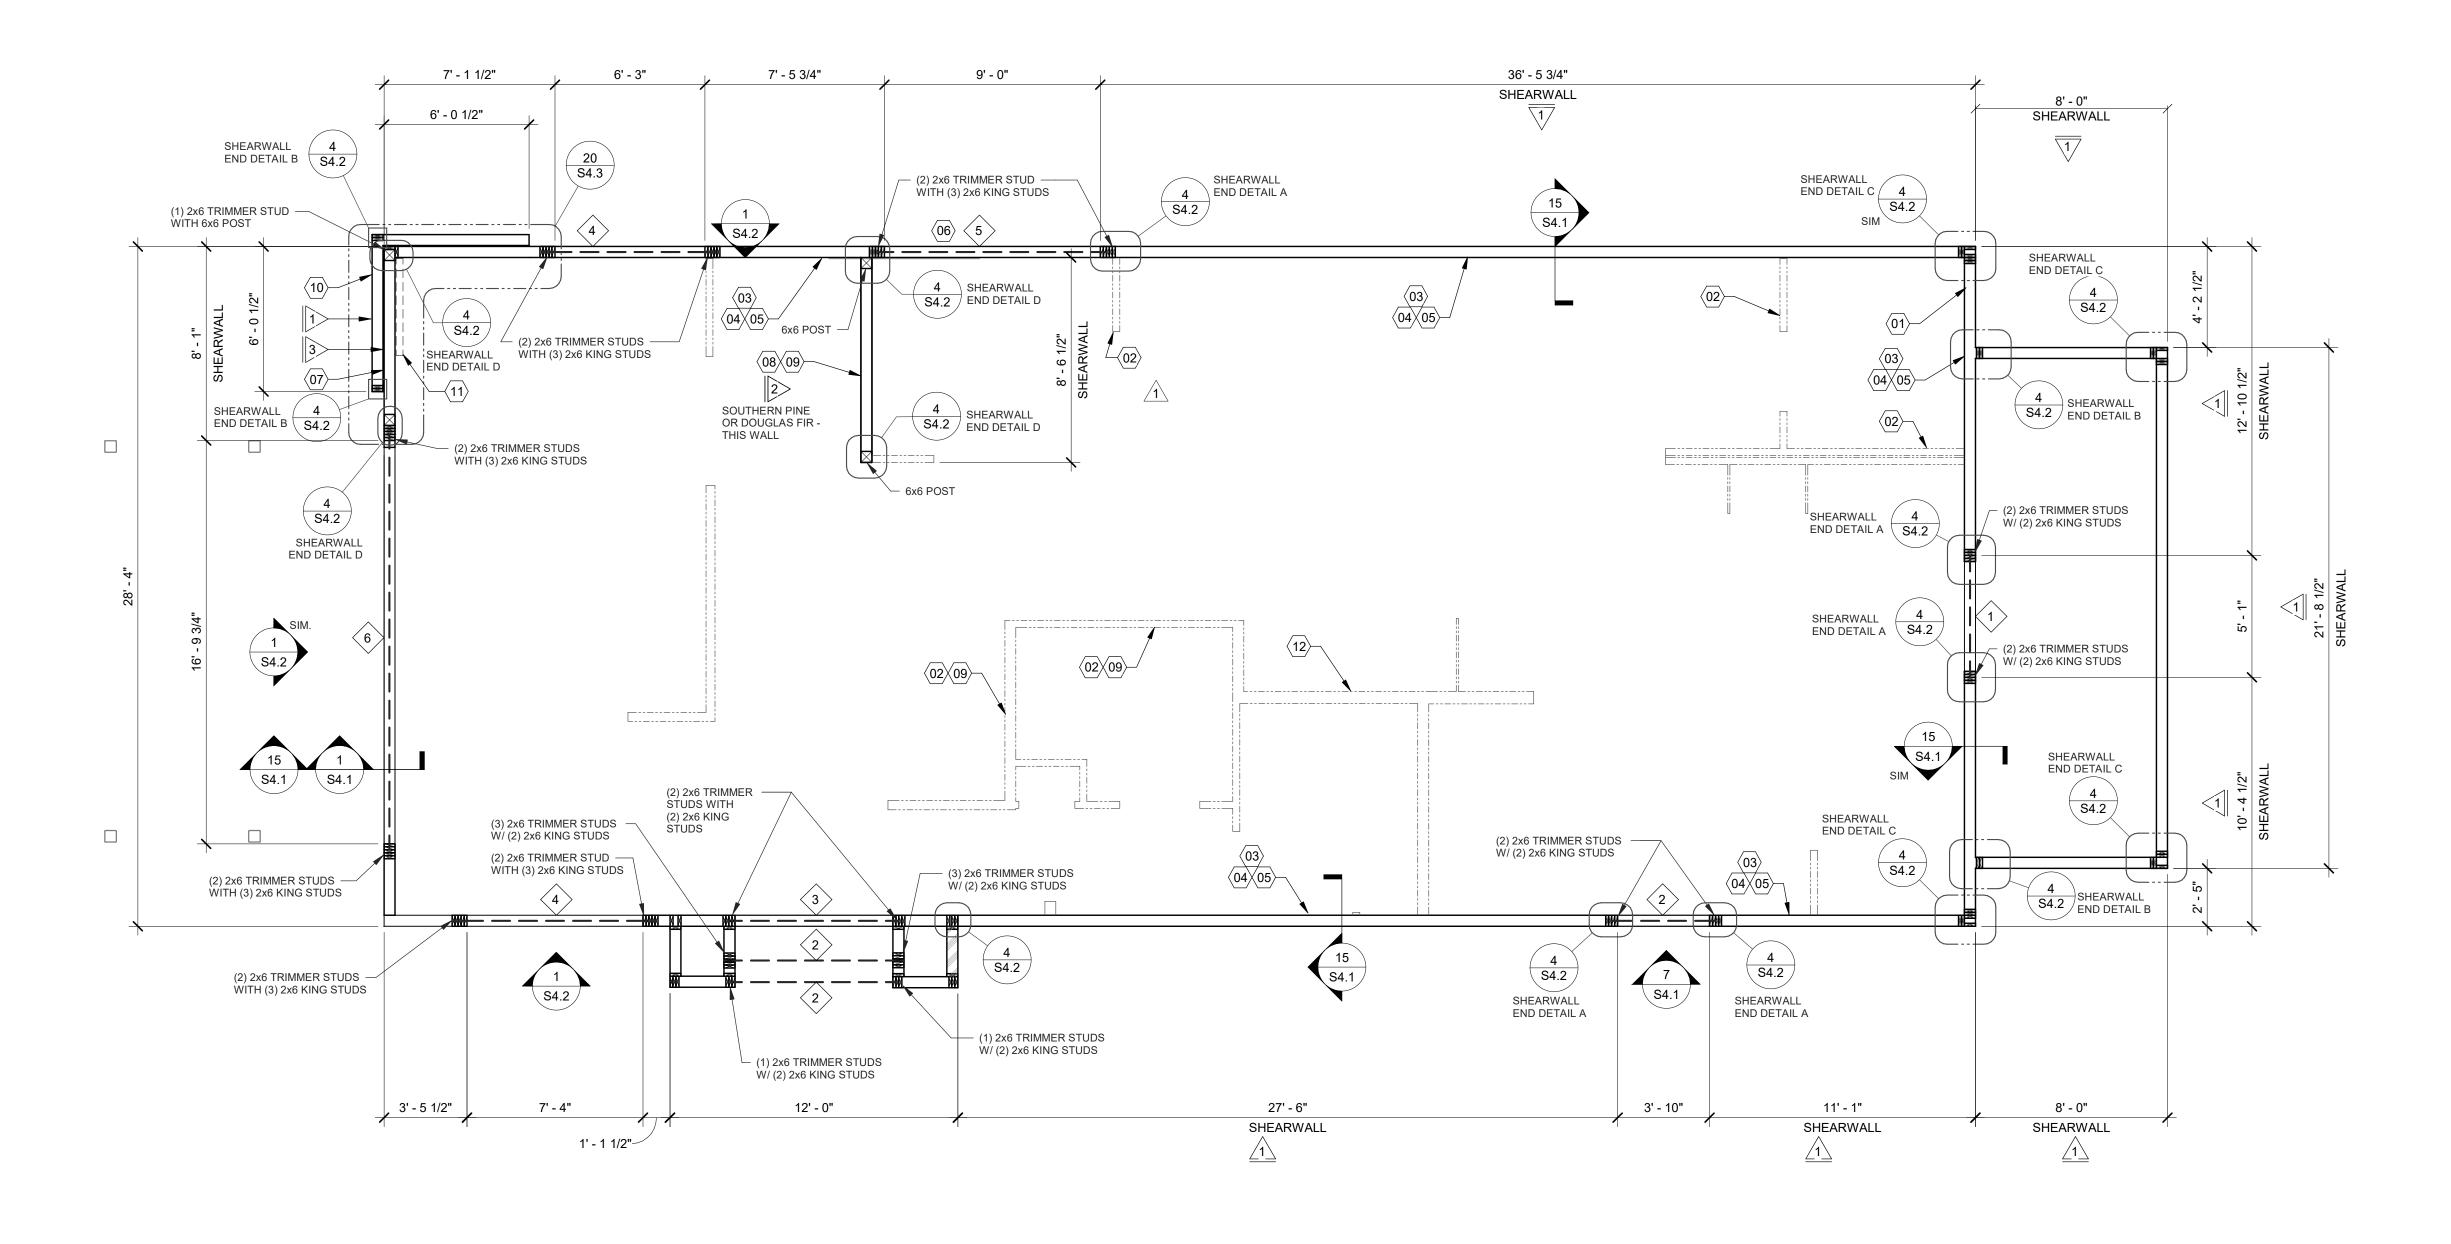

REFER TO STRUCTURAL, MECHANICAL, PLUMBING AND ELECTRICAL SHEETS FOR SPECIFIC SYMBOLS