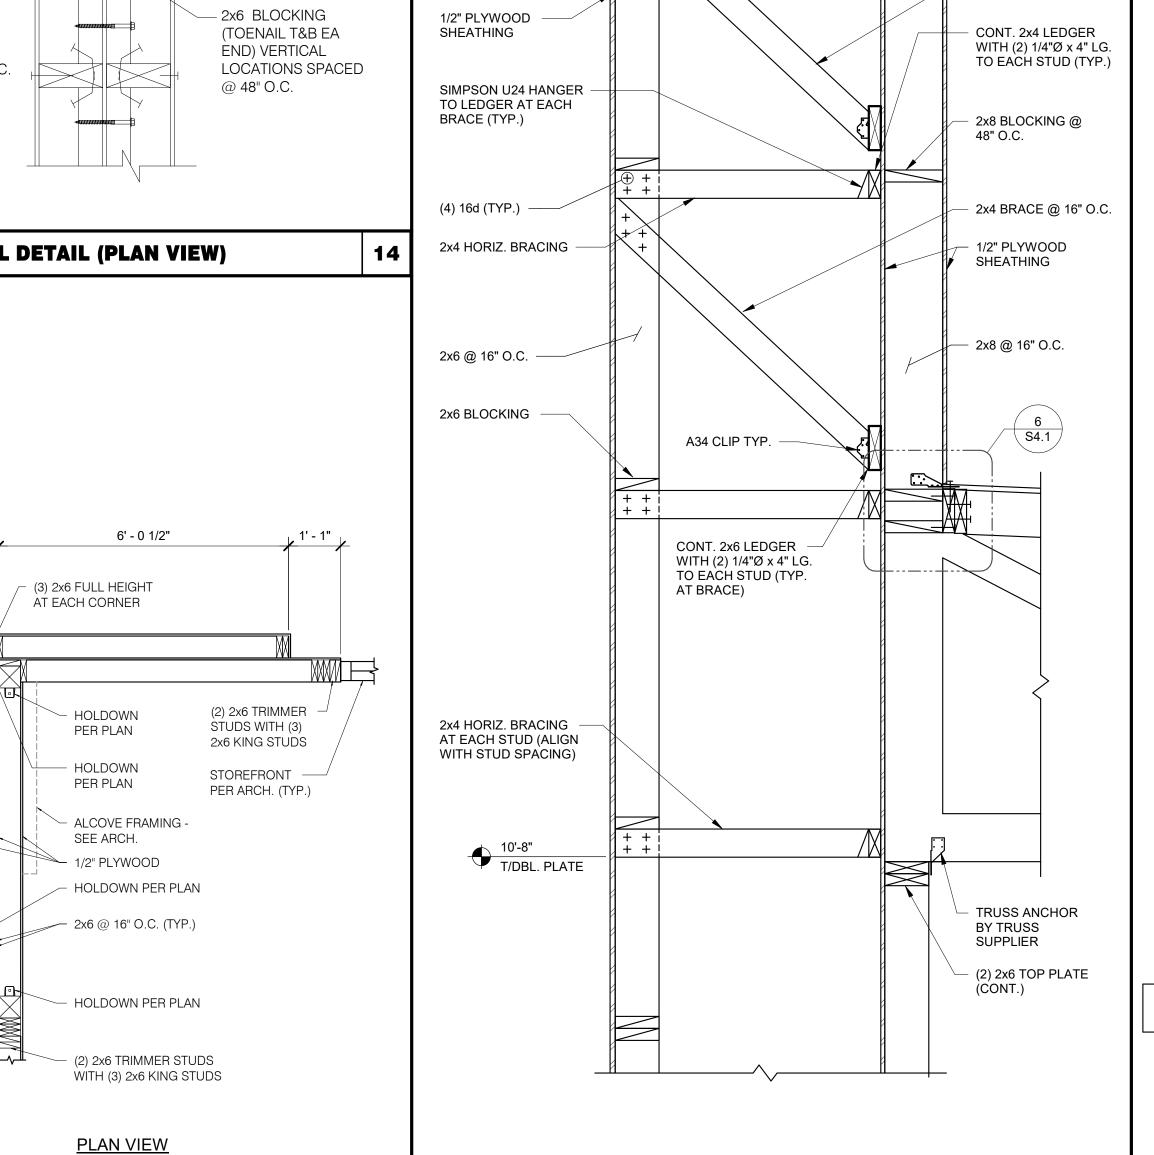

/2021 | HEALTH

01.20.22 Issued for Bid

COMMENTS

STORE NUMBER: DRAWN BY.

2019088.31

TACO BELL

18708 TELEGRAPH ROAD BROWNSTOWN, MI 48183



**ENDEAVOR 2.0 ROOF FRAMING PLAN** 

**ROOF NAILING SCHEDULE** D **ROOF FRAMING NOTES** 

C

**ROOF FRAMING KEYNOTES** 





HOLDOWN DETAILS 1" = 1'-0"

4

PLOT DATE: 1/19/2022 8:53:56 AM

TRUSS LOAD DIAGRAMS 1" = 1'-0"

SLOPE

TYPICAL PARAPET CAP 1 1/2" = 1'-0"

SIMPSON A34 T&B

DBL. 2x6 BLOCKING

ARCH. FINISH, SEE

ARCH. DWGS







FRAMING ANCHOR

3 - 2x10 BLOCKING

**BRACING SPAN** 

- (2) - 2x6 STUDS EACH SIDE OF **BLOCKING WITH** 

**FRONT TOWER FRAMING** 1/2" = 1'-0"

2- 12d NAILS INTO

EACH OF THE 2x10

**BLOCKING MEMBERS** 

STUDS AS NEEDED

(TOTAL OF 4)

BOLTS (SEE-

CANOPY (SEE -SCOPE OF WORK)

PIPE/SLEEVE -

SEE ARCH.

SCOPE OF

WORK)





**SIDE ENTRY TOWER FRAMING** 1" = 1'-0"

6

PER PLAN

12

**SECTION AT SIDE TOWER** 1" = 1'-0"





**PSL BEAM PENETRATION DETAIL** 3/4" = 1'-0"

|   | CONTRACT DATE:  | 06.22.21   |
|---|-----------------|------------|
|   | BUILDING TYPE:  | END. MED20 |
|   | PLAN VERSION:   | MARCH 2021 |
|   | BRAND DESIGNER: | DICKSON    |
|   | SITE NUMBER:    | 315089     |
|   | STORE NUMBER:   | 456336     |
| _ | PA/PM:          | SM         |
|   | DRAWN BY.:      | RB         |
|   | JOB NO.:        | 2019088.31 |
|   | TACOB           | FII        |

1 09/17/2021 HEALTH

01.20.22 Issued for Bid

COMMENTS

TACO BELL

18708 TELEGRAPH ROAD BROWNSTOWN, MI 48183



**ENDEAVOR 2.0 STRUCTURAL DETAILS** 

520 S. MAIN STREET, SUIT 2531 AKRON, OH 44311 330.572.2100 FAX: 330.572.2102





| 1