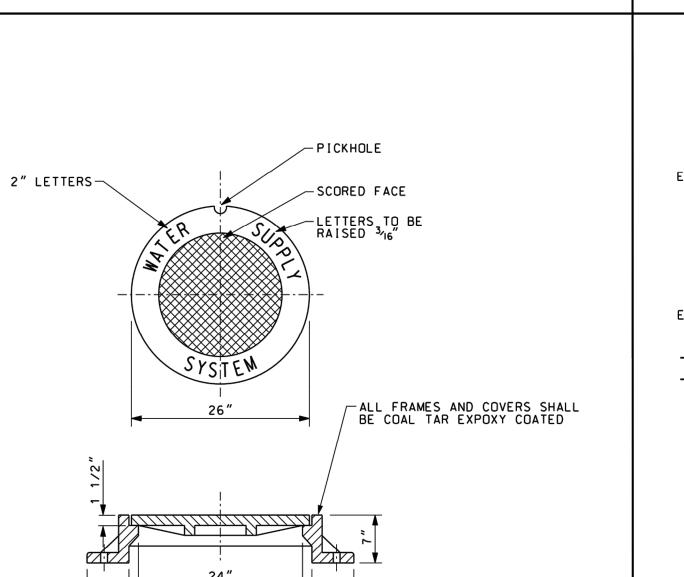

ST PRESSURE OF 400 PSI, AND OPEN IN A CLOCKWISE DIRECTION AND SHALL HAVE A 2-ATING NUT. VALVES SHALL HAVE MECHANICAL JOINT INLET AND

3. WATER SERVICE AND WATER MAIN PIPE SHALL BE:

A. 1-INCH THROUGH 2-INCH DIAMETER - TYPE "K" COPPER. WATER SERVICES SHALL BE MINIMUM 1-INCH.

B. 4-INCH THROUGH 12-INCH DIAMETER WATER MAIN - DUCTILE IRON CLASS 54.
MIN. THICKNESS COAL TAR ENAMEL COATING INSIDE AND OUTSIDE. WATER MAIN
SHALL BE MINIMUM 8-INCH DIAMETER.

C. 16-INCH AND LARGER - DUCTILE IRON CLASS 54 OR CONCRETE CYLINDER PIPE DESIGNED FOR A MAXIMUM PRESSURE OF 250 PSI.

4. ALL FITTINGS SHALL BE DUCTILE IRON, PRESSURE RATING 350 PSI MINIMUM, CONFORMING ANSI/AWWA C153/A21.53, COMPACT FITTINGS, WITH DOUBLE THICKNESS CEMENT MORTAR LINING AND COAL TAR ENAMEL COATING INSIDE AND OUTSIDE.



-GRADE LINE



SEE FRAME & COVER DETAIL-

2 TO 4 COURSES OF BRICK FOR FUTURE ADJUSTMENT. PLASTER OUTSIDE OF BRICK WITH 1/2 INCH CEMENT MORTAR.

MANHOLE STEPS TO BE ON 16 INCH CENTERS BOTTOM STEP 24 INCH MAX ABOVE BOTTOM STEPS TO BE CAST

A.S.T.M. D 2146, TYPE II

PLACE 3500 P.S.I. CONCRETE DEDDING UNDER PIPE TO UNDISTURBED EARTH

EACH WAY AND KEYWAY

BASE WITH # 6 BARS @ 9 INCHES

BRICK OR CONCRETE BASE UNDER VALVE

PRECAST CONCRETE WELL SECTIONS SHALL BE MANUFACTURED IN ACCORDANCE WITH A.S.T.M. C478

UNLESS OTHERWISE SPECIFIED

"D"= 5'-0" FOR 8" W.M.
"D"= 6'-0" FOR 12" & 16" W.M.

IRON A.S.T.M. A-48, CLASS 30 GREY IRON OR STEEL REINFORCED POLYPROPYLENE



STANDARD PRECAST TAPPING

SLEEVE, VALVE & WELL



SOLID PLUG-





WATER SERVICE METER PIT DETAIL

Wade-Trim P.O. Box 10 25251 Northline Road, Taylo