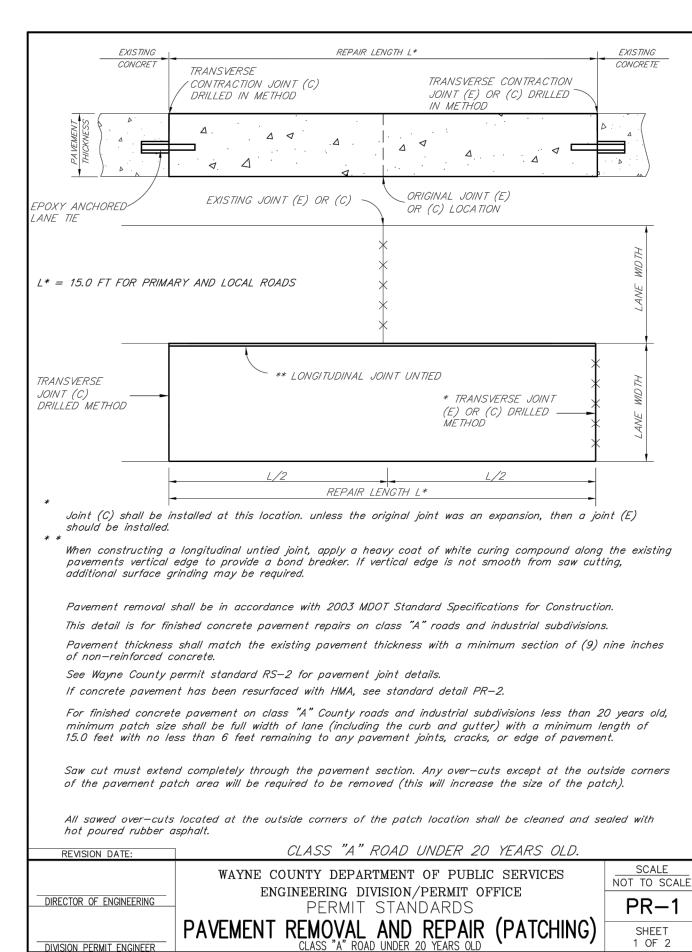

ger than 20 feet, Transverse Plane of Weakness Joints (WT) shall be placed in-line with existing transverse joints, working cracks, or at 15 feet maximum and 6 feet minimum spacings.
- 10. Existing concrete pavements with HMA surface requiring sawcutting for removal shall have the saw cuts extend completely thru the concrete pavement. Sawed over-cuts occurring in adjacent slab, gutter or shoulder, which will remain in place, shall be sealed.

REVISION DATE: 08/01/07 WAYNE COUNTY DEPARTMENT OF PUBLIC SERVICES ENGINEERING DIVISION/PERMIT OFFICE DIRECTOR OF ENGINEERING RS-1 PERMIT STANDARDS GENERAL NOTES SHEET 1 OF 1

NOTE: THIS IS NOT A LEGAL ENGINEERING DOCUMENT BUT AN ELECTRONIC DUPLICATE. THE ORIGINAL SIGNED COPY FOR PUBLICATION IS KEPT ON FILE AT THE WAYNE COUNTY ENGINEERING OFFICES.









REFERENCE **ONLY** 

| A CITY AND COUN                     | TY COMMENT |
|-------------------------------------|------------|
| A TOWNSHIP/MDC                      | T COMMENTS |
| <b>\( \lambda \)</b> 01.20.22 ISSUE | D FOR BID  |
| Δ                                   |            |
| Δ                                   |            |
| $\overline{\Lambda}$                |            |
| $\overline{\Delta}$                 |            |
| $\overline{\Delta}$                 |            |
| <u> </u>                            |            |
| <b> </b>                            |            |
| <del> </del>                        |            |
|                                     |            |
| CONTRACT DATE:                      | 01/01      |
| BUILDING TYPE: