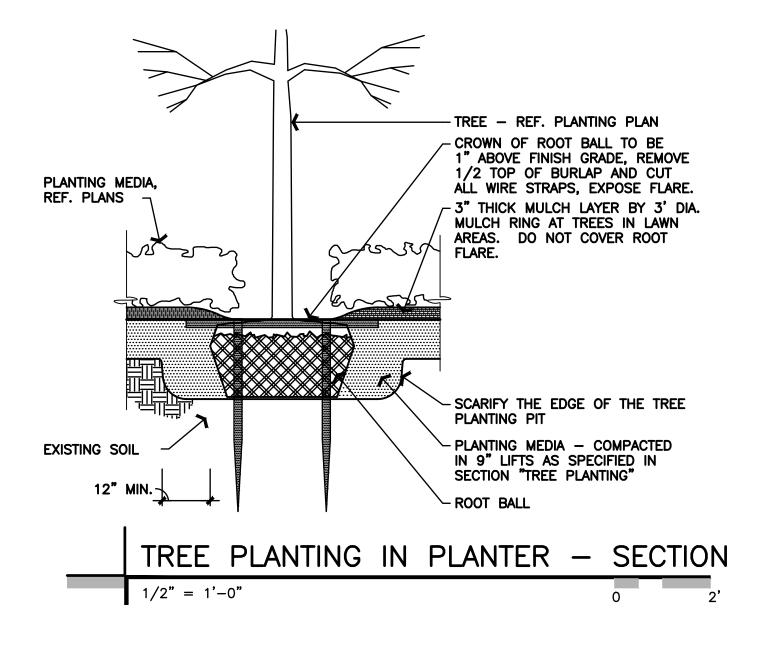

|            |             |
| Δ                             |            |             |
| Δ                             |            |             |
| Δ                             |            |             |
| Δ                             |            |             |
| Δ                             |            |             |
| Δ                             |            |             |
| CONTRACT                      | NATE.      | 04/04/40    |
| CONTRACT D                    | JAIE:      | 01/01/19    |
| BUILDING TY                   | PE: E      | NDEAVOR 2.0 |
| PLAN VERSIC                   | N:         |             |

TACO BELL

BRAND DESIGNER:

SITE NUMBER:

STORE NUMBER:

18880 TELEGRAPH RD BROWNSTOWN, MI 48174

DAN DICKSON

452586



LANDSCAPE NOTES

















| $m{\Lambda}$ CITY AND CO         | JNTY COMMENTS |
|----------------------------------|---------------|
| <b>A</b> TOWNSHIP/M              | DOT COMMENTS  |
| <b>\( \Delta \)</b> 01.20.22 ISS | JED FOR BID   |
| Δ                                |               |
| Δ                                |               |
| Δ                                |               |
| Δ                                |               |
| Δ                                |               |
| Δ                                |               |
| Δ                                |               |
| Δ                                |               |
| CONTRACT DATE                    | 01/01/19      |
| BUILDING TYPE:                   | ENDEAVOR 2.0  |
| PLAN VERSION:                    |