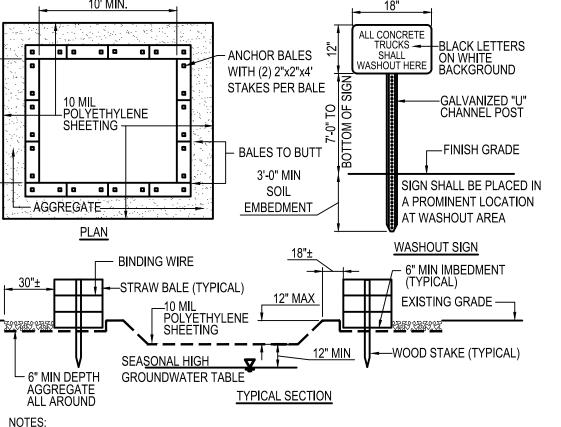

old bag in place.

3. Anchor filter bag with 1" rebar for removal from inlet.

4. Flaps of bag that extend beyond the bag can be buried in soil in

Maintenance • Drop inlet filters should be inspected routinely and after each major

• Damaged filter bags should be replaced. Clean and/or replace filter bag when 1/2 full.

Replace clogged fabric immediately.

• If needed, initiate repairs immediately upon inspection.

• Remove entire protective mechanism when upgradient areas are stabilized and streets have been swept.

Limitations • Can only accommodate small flow quantities.

• Requires frequent maintenance.

• Ponding may occur around storm drains if filter is clogged.







CONSTRUCTION PROGRESSES. 6. AT LEAST WEEKLY REMOVE ACCUMULATION OF SAND AND AGGREGATE AND DISPOSE OF PROPERLY.





3. WASHOUT MUST BE CLEANED OR NEW FACILITIES CONSTRUCTED AND READY TO USE ONCE

4. WASHOUT AREA(S) SHALL BE INSTALLED IN A LOCATION EASILY ACCESSIBLE BY CONCRETE TRUCKS. 5. ONE OR MORE AREAS MAY BE INSTALLED ON THE CONSTRUCTION SITE AND MAY BE RELOCATED AS

> **CONCRETE WASHOUT AREA** N.T.S.

A CITY AND COUNTY COMMENTS TOWNSHIP/MDOT COMMENTS △ 01.20.22 ISSUED FOR BID

**Professional Corporation** 

520 South Main Street, Suite 2531

330.572.2100 Fax 330.572.2101

Akron, OH 44311

CONTRACT DATE **BUILDING TYPE: ENDEAVOR 2.0** PLAN VERSION: BRAND DESIGNER:

SITE NUMBER: STORE NUMBER:

> TACO BELL 18880 TELEGRAPH RD

BROWNSTOWN, MI 48174



**SWPP NOTES AND DETAILS** 





Professional Corporation 520 South Main Street, Suite 2531 Akron, OH 44311 330.572.2100 Fax 330.572.2101

200. PROPOSED