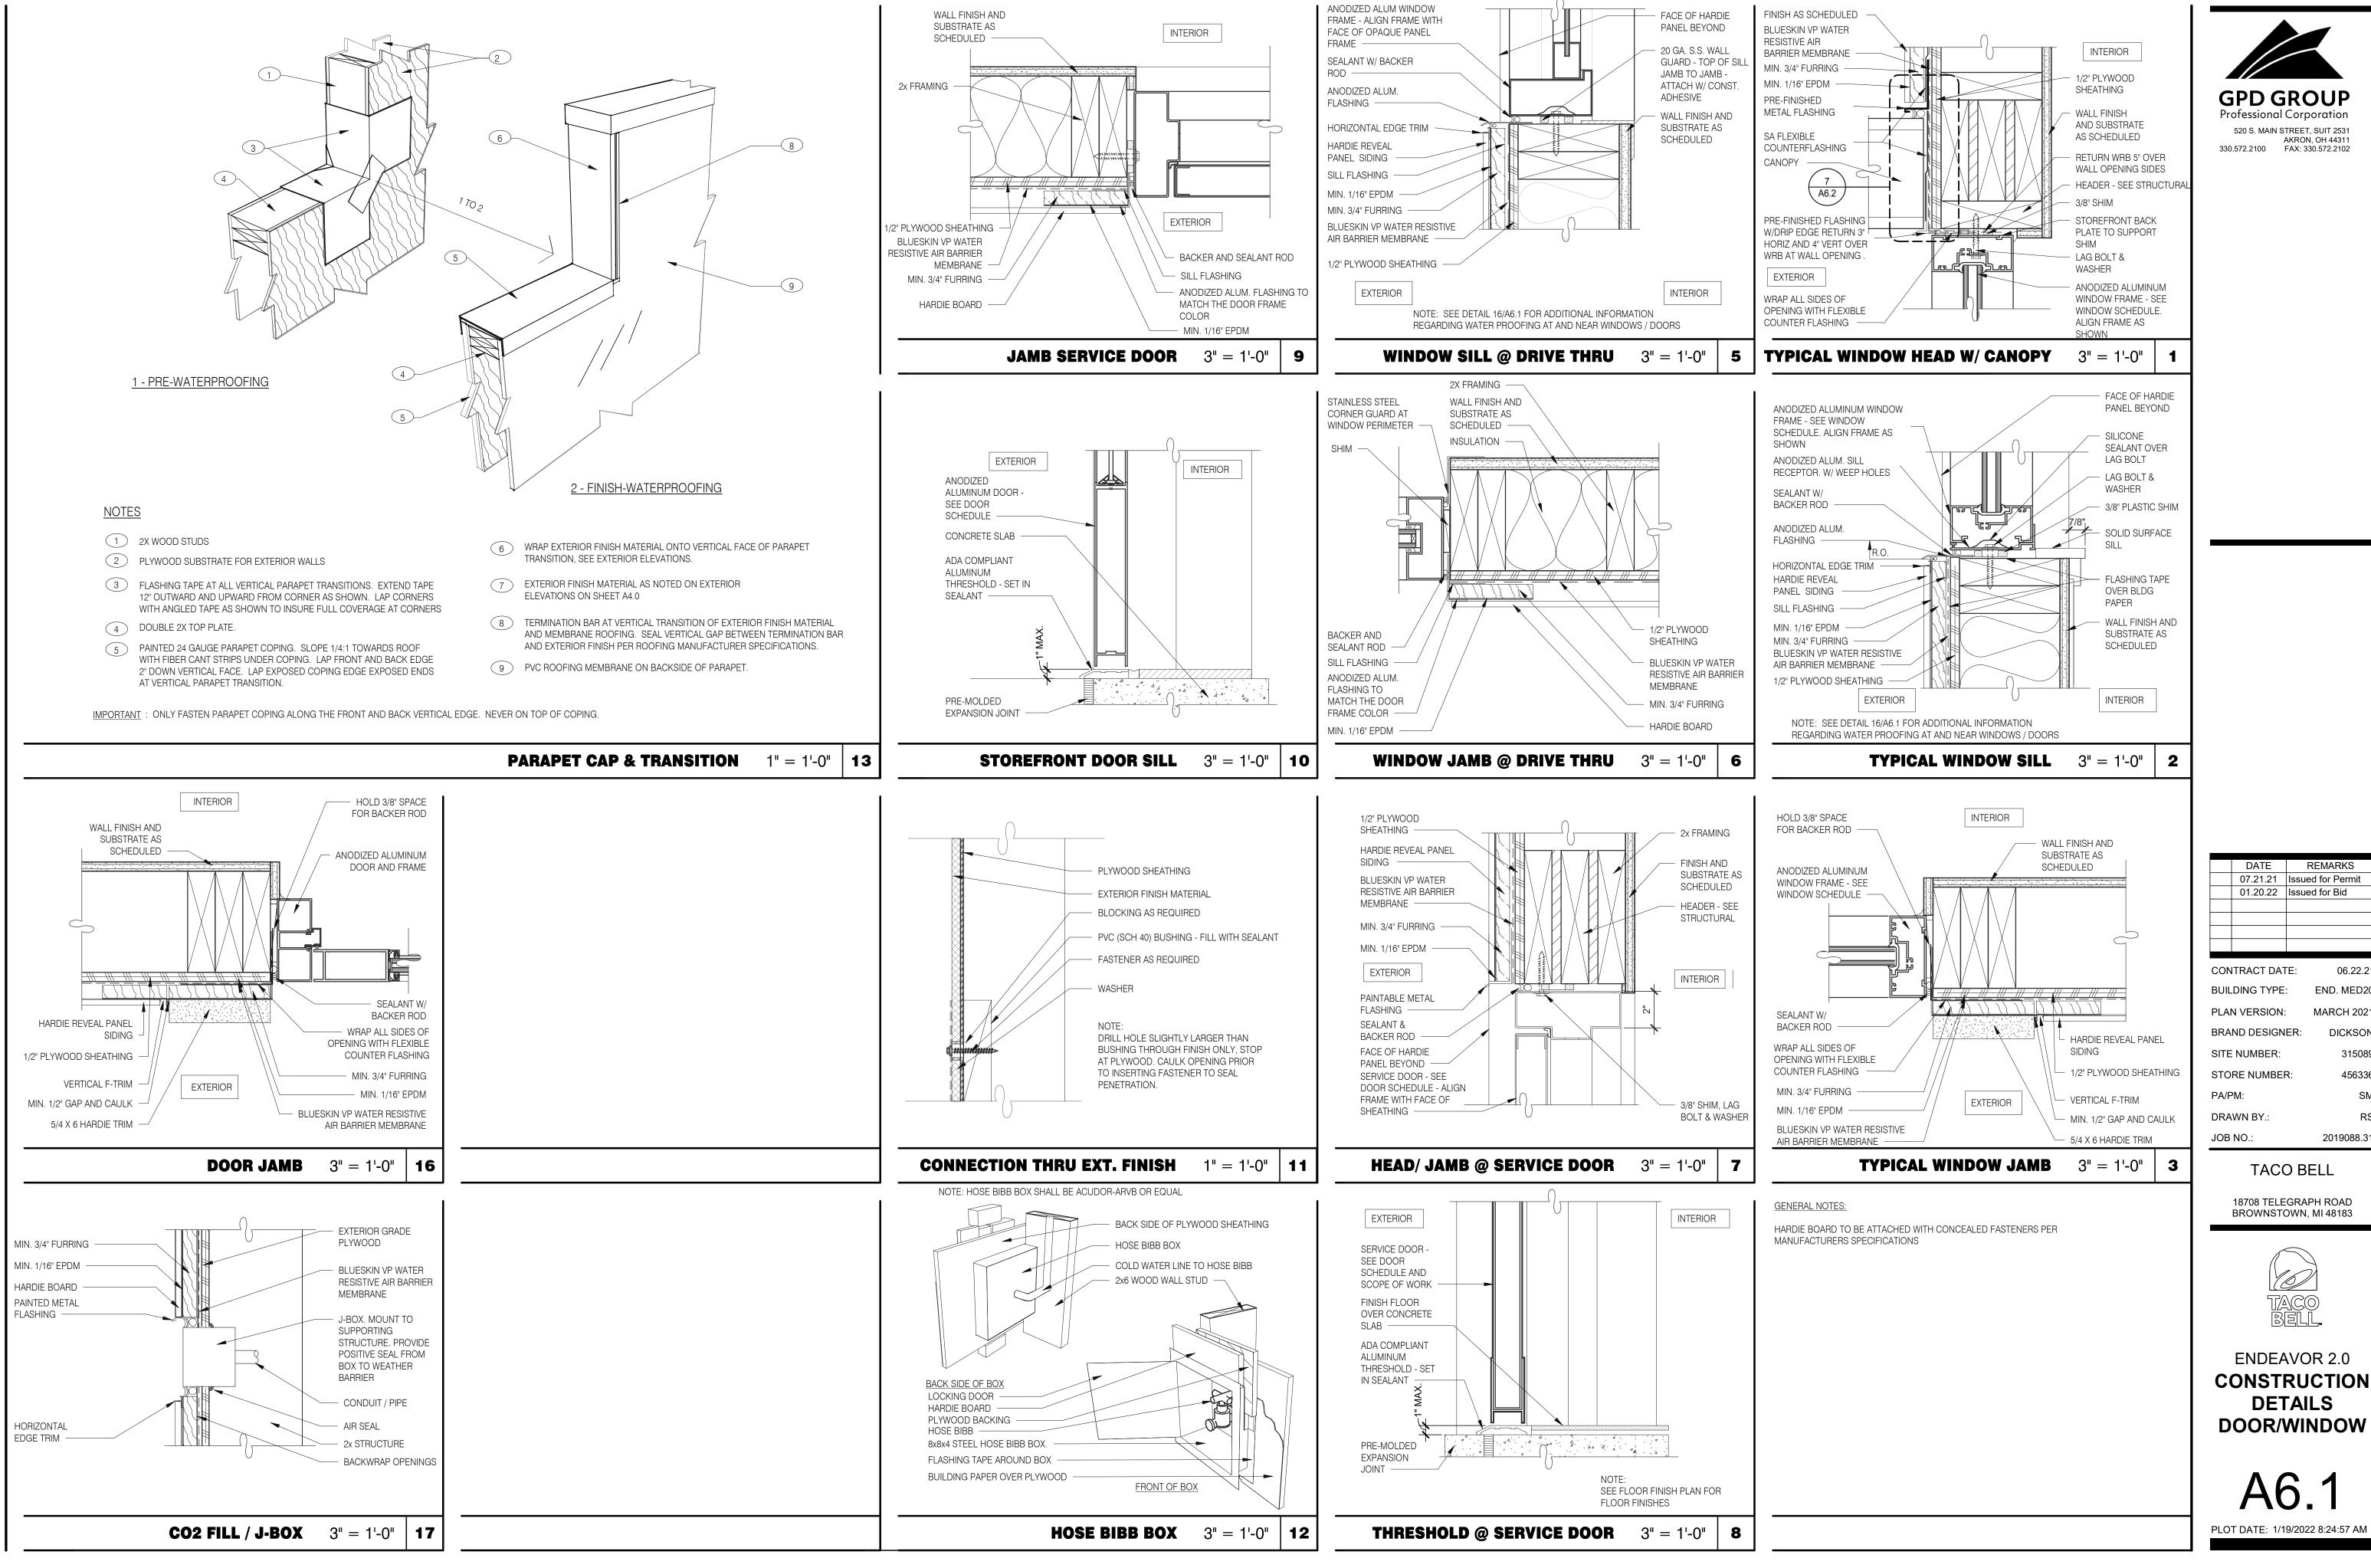

END. MED20 PLAN VERSION: MARCH 2021 BRAND DESIGNER: DICKSON SITE NUMBER: 456336 STORE NUMBER:

TACO BELL

2019088.31

18708 TELEGRAPH ROAD BROWNSTOWN, MI 48183



**ENDEAVOR 2.0 WALL SECTIONS** 





**ROOF LADDER** 

N.T.S.

CAUTION: IF THIS SHEET IS NOT 22"x34" IT IS A REDUCED PRINT

GPD GROUP

Professional Corporation

520 S. MAIN STREET, SUIT 2531

AKRON, OH 44311

330.572.2100

FAX: 330.572.2102

DATE REMARKS

07.21.21 Issued for Permit

01.20.22 Issued for Bid

CONTRACT DATE: 06.22.21

BUILDING TYPE: END. MED20

PLAN VERSION: MARCH 2021

BRAND DESIGNER: DICKSON

SITE NUMBER: 315089

STORE NUMBER: 456336

PA/PM: SM

DRAWN BY:: RS

JOB NO.: 2019088.31

TACO BELL

18708 TELEGRAPH ROAD BROWNSTOWN, MI 48183



ENDEAVOR 2.0
CONSTRUCTION
DETAILS ROOF

A6.0

PLOT DATE: 1/19/2022 8:24:53 AM



CAUTION: IF THIS SHEET IS NOT 22"x34" IT IS A REDUCED PRINT

520 S. MAIN STREET, SUIT 2531 330.572.2100 FAX: 330.572.2102

01.20.22 Issued for Bid

CONTRACT DATE: END. MED20 BUILDING TYPE: PLAN VERSION: MARCH 2021 BRAND DESIGNER: SITE NUMBER: STORE NUMBER: PA/PM: DRAWN BY.

TACO BELL

2019088.31

18708 TELEGRAPH ROAD BROWNSTOWN, MI 48183



**ENDEAVOR 2.0** CONSTRUCTION **DETAILS** DOOR/WINDOW



END. MED20 MARCH 2021 DICKSON



SYRUP LINE BUNDLE THRU

MACHINE

SECTION VIEW

DRINK LINES FROM WATER FILTER, SYRUP RACK & Co2 CANISTER IN

BACK OF KITCHEN ABOVE CEILING -

NOTE: SEE DETAIL 8/P6.0 DRINK SYSTEM SCHEMATIC & DETAIL 6/P6.0 AND 7/P6.0 FOR DRINK LINES

**SYRUP CHASE ON WALL**1 1/2" = 1'-0" | **11** 

LINE OF CLG. PERIMETER —

CAULK —

DRINK LINE THROUGH

OPENINGS IN

**OUTLINE OF**