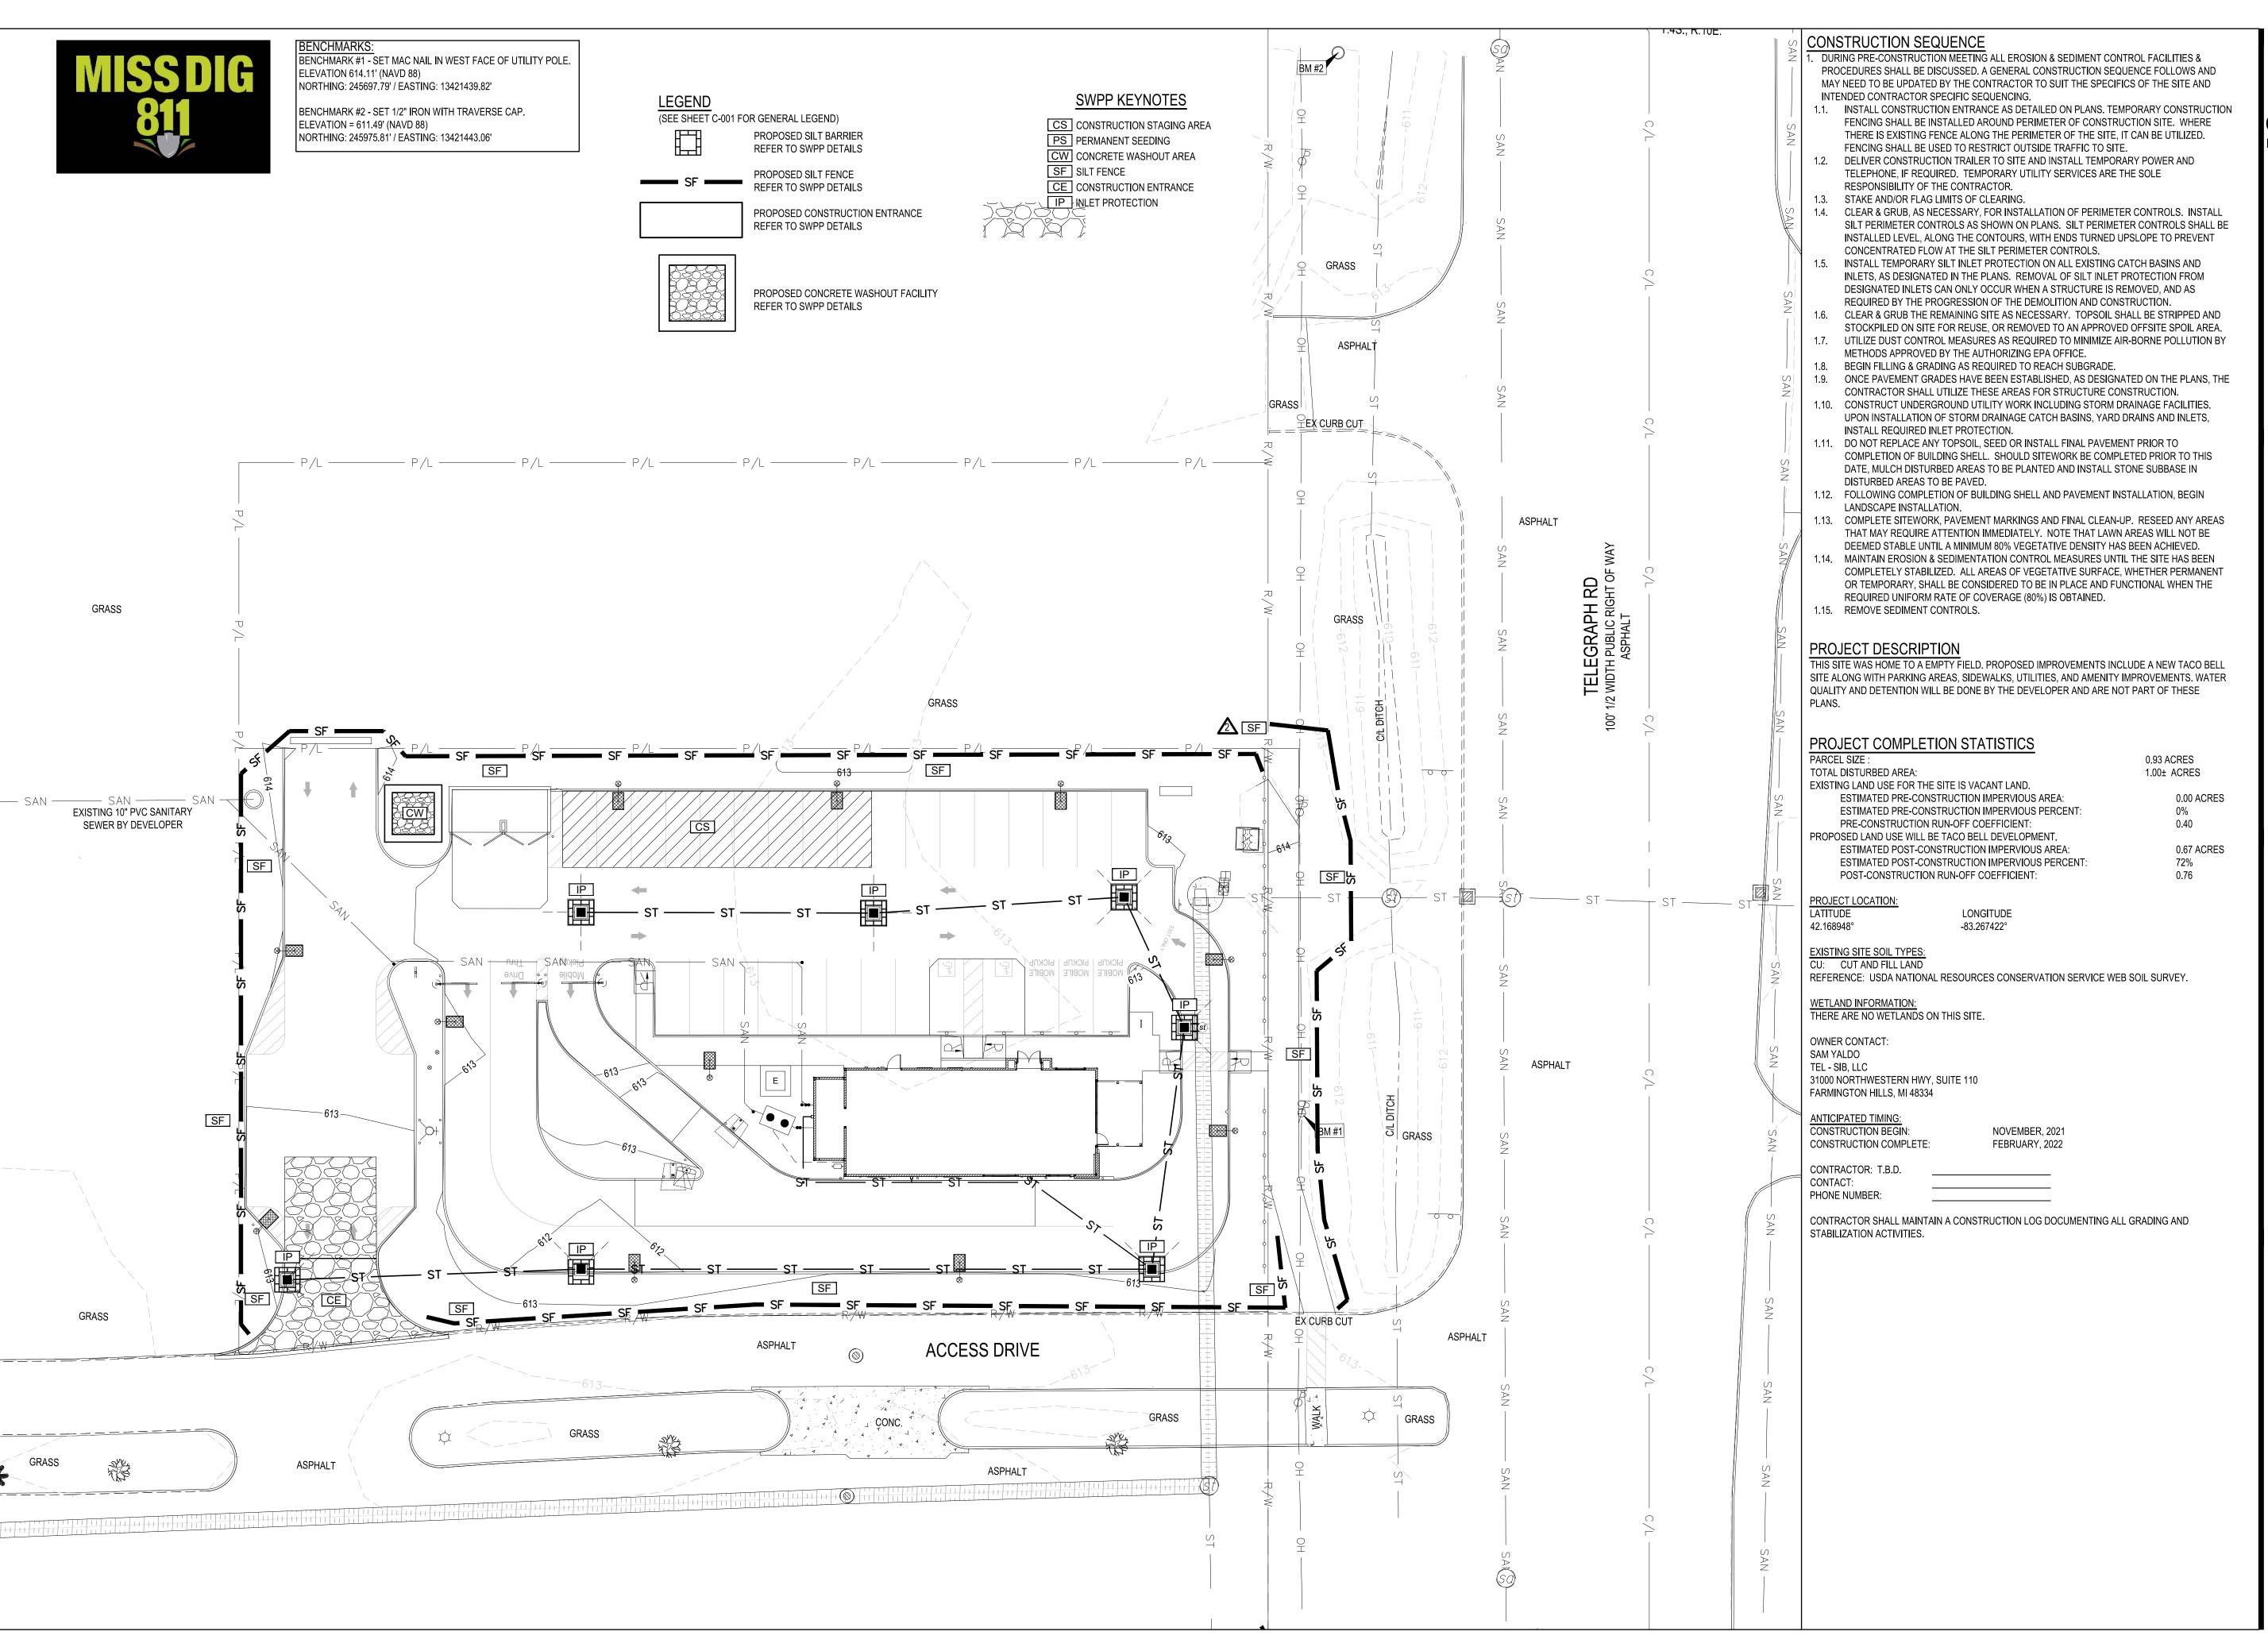

|
| Δ                                    |              |
| Δ                                    |              |
| Δ                                    |              |
| Δ                                    |              |
| Δ                                    |              |
| Δ                                    |              |
|                                      |              |
| CONTRACT DATE:                       | 01/01/19     |
| BUILDING TYPE:                       | ENDEAVOR 2.0 |
| PLAN VERSION:                        |              |
| BRAND DESIGNER:                      | DAN DICKSON  |
| SITE NUMBER:                         | 314155       |
| STORE NUMBER:                        | 452586       |

TACO BELL

18880 TELEGRAPH RD BROWNSTOWN, MI 48174



**NOTES** 



GPD GROUP
Professional Corporation

520 South Main Street, Suite 2531 Akron, OH 44311 330.572.2100 Fax 330.572.2101

A CITY AND COUNTY COMMENTS

TACO BELL

18880 TELEGRAPH RD BROWNSTOWN, MI 48174



SWPP PLAN



• On construction sites during periods of low precipitation, low

• To reduce dust and sedimentation from wind and construction

1. Dust control applications can include watering, chemical dust

- 2. Minimize length of time vulnerable areas are exposed on construction
- 3. Identify and stabilize key access points prior to initiating
- 4. Quickly stabilize exposed soil by vegetation, mulch, soil erosion control blankets, spray—on adhesives, sprinkling, or stone layering to
- 5. Follow manufacturers instructions regarding application of any dust palliative. Pay particular attention