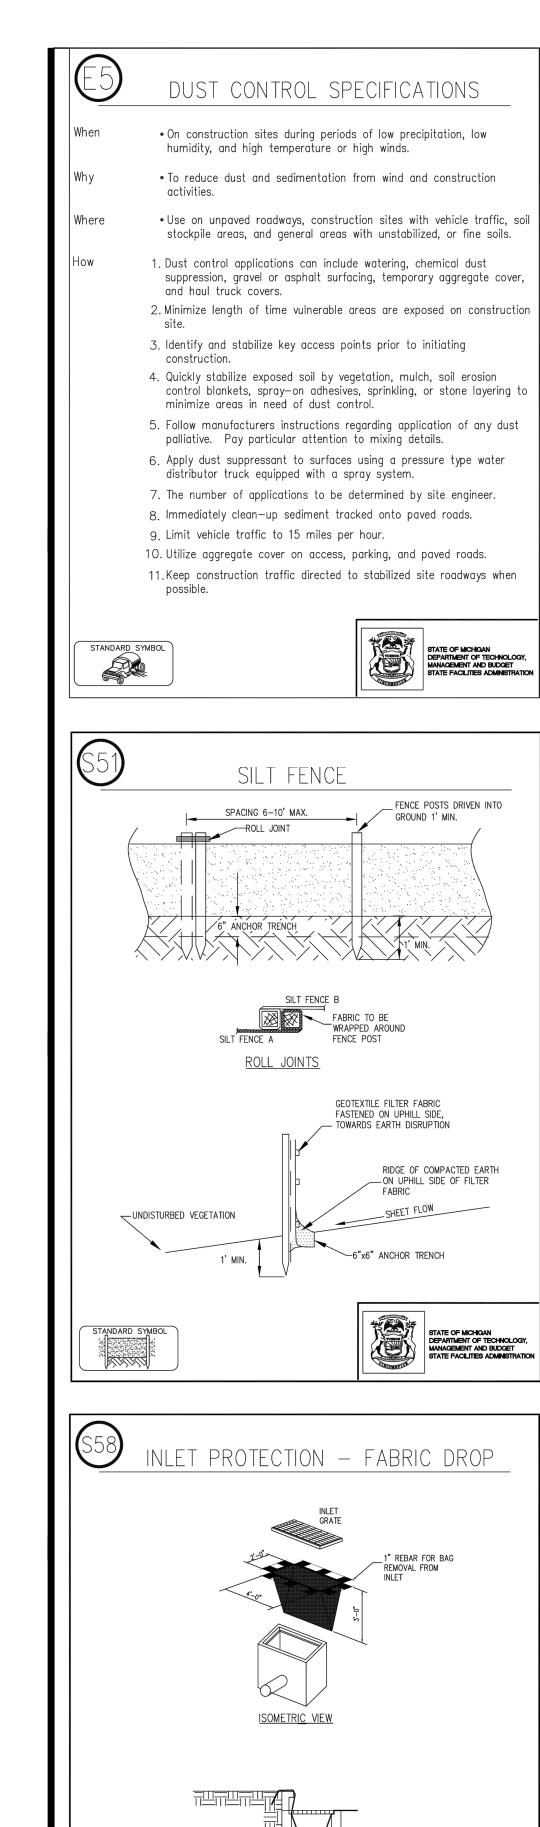

|              |
| Δ                                    |              |
| Δ                                    |              |
|                                      |              |
| CONTRACT DATE:                       | 01/01/19     |
| BUILDING TYPE:                       | ENDEAVOR 2.0 |
| PLAN VERSION:                        |              |
| BRAND DESIGNER:                      | DAN DICKSON  |
| SITE NUMBER:                         | 314155       |
| STORE NUMBER:                        | 452586       |

TACO BELL

18880 TELEGRAPH RD BROWNSTOWN, MI 48174



**NOTES** 



GPD GROUP
Professional Corporation

520 South Main Street, Suite 2531 Akron, OH 44311 330.572.2100 Fax 330.572.2101

A CITY AND COUNTY COMMENTS

TACO BELL

18880 TELEGRAPH RD BROWNSTOWN, MI 48174



SWPP PLAN



• On construction sites during periods of low precipitation, low

• To reduce dust and sedimentation from wind and construction

1. Dust control applications can include watering, chemical dust

- 2. Minimize length of time vulnerable areas are exposed on construction
- 3. Identify and stabilize key access points prior to initiating
- 4. Quickly stabilize exposed soil by vegetation, mulch, soil erosion control blankets, spray—on adhesives, sprinkling, or stone layering to
- 5. Follow manufacturers instructions regarding application of any dust palliative. Pay particular attention to mixing details.
- 6. Apply dust suppressant to surfaces using a pressure type water
- 7. The number of applications to be determined by site engineer.
- 8. Immediately clean—up sediment tracked onto paved roa