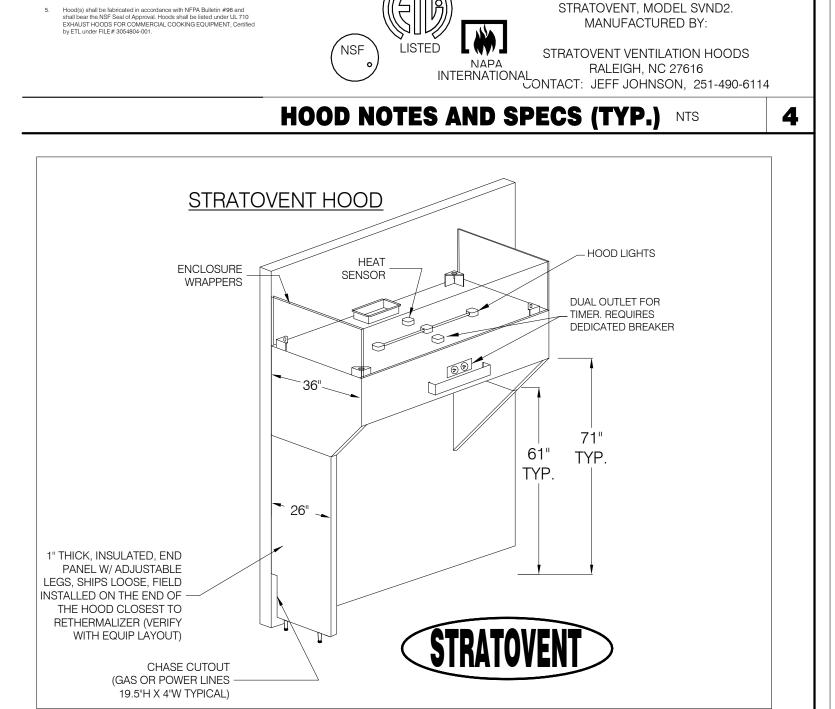

CE FRYER NOZZLES ON THE

LEFT END WHEN APPROPRIATE TO SUIT SITE CONDITIONS

OF THE HOOD. HOOD SUPPLIER WILL VERIFY EQUIP

MGV MECHANICAL GAS VALVE

S SWIVEL ADAPTOR

34 REMOTE MANUAL PULL STATION

STRATOVENT MODEL# SVDU50HFA

EF-1 FRYER SVDU50HFA 1050 0.9" 1429 0.50 0.33 1 115 8.4 10.5/15 85/40 14.5

SIZING NOTE: THE SELECTED FAN IS SUITABLE FOR MOST SINGLE STORY BUILDINGS. FOR LONGER DUCT RUNS, OR MULTI-STORY STRUCTURES, REQUEST A SITE ADAPT SELECTION.

(BY STRATOVENT

CURB INSERT

NOTE: ALL DIMENSIONS (INCHES)

CFM ESP. RPM H.P. B.H.P. | VOLT FLA MCAMOP (LBS.) SONES - RESTAURANT MODEL - UL762, GREASE RATE

40 INCHES MIN

- FLAT CURB. VENTED

- FACTORY ATTACHED HINGES

TYPICAL INSTALLATION

ATTENTION! INSTALLER MUST READ LABEL NEAR

DISCONNECT SWITCH

MESSAGE ON LABEL:

PH: 919-573-4250



STRATOVENT-BRAND HOODS ARE CERTIFIED BY

AND NSF STANDARDS.

ETL-INTERTEK TO NATIONALLY RECOGNIZED UL-710







**ENDEAVOR 1.0 HOOD DETAILS AND SECTIONS** 

**HOOD ISOMETRIC** 12" = 1'-0"

FEEDBACK@STRATOVENT.COM

CONTACT US:

919-573-4250

WWW.STRATOVENT.COM

TACO BELL HOOD SECTION 12" = 1'-0"







3

2



RESTROOM FAN (EF-2) NTS

EXHAUST FAN (EF-1) NTS

6

5

4

ALL-THREADS ROD

- WASHER & NUT

HOOD

HOOD

HOOD

MOUNTING CHANNEL ON



**DUCT SUPPORT DETAIL NTS** 

|      | 01.20.22   | Issue | ed for Bid |
|------|------------|-------|------------|
|      |            |       |            |
|      |            |       |            |
|      |            |       |            |
|      |            |       |            |
|      |            |       |            |
|      |            |