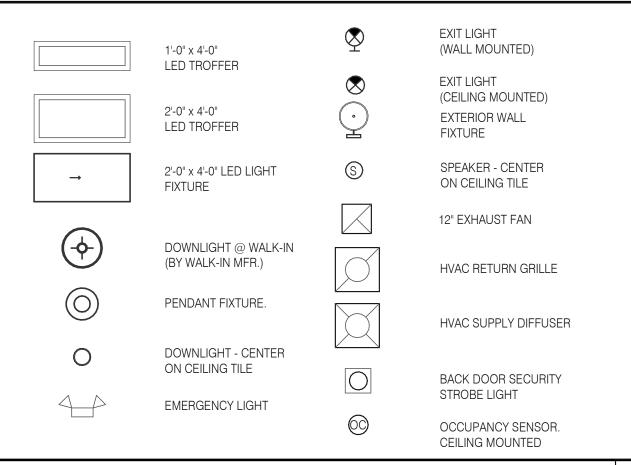

REFER TO STRUCTURAL, MECHANICAL, PLUMBING AND ELECTRICAL SHEETS FOR SPECIFIC SYMBOLS

### GENERAL DRAWING SYMBOLS

**VICINITY MAP** 

| LEGAL JURISDICTION:                 | ,                                                                | UILDING DEPARTMENT                       |  |  |  |  |
|-------------------------------------|------------------------------------------------------------------|------------------------------------------|--|--|--|--|
| BUILDING CODE:<br>ACCESSIBILITY:    | 2015 MICHIGAN BUILDING CODE<br>ICC A117-2009                     |                                          |  |  |  |  |
| MECHANICAL:                         | 2015 MICHIGAN MECHANICAL CODE                                    |                                          |  |  |  |  |
| PLUMBING:                           | 2015 MICHIGAN MECHANICAL CODE  2015 MICHIGAN PLUMBING CODE       |                                          |  |  |  |  |
| ELECTRICAL:                         | 2017 NATIONAL ELECTRIC CODE                                      |                                          |  |  |  |  |
| FIRE:                               | NFPA                                                             |                                          |  |  |  |  |
| ENERGY: HEALTH:                     | 2015 MICHIGAN ENERGY CODE MICHIGAN PUBLIC HEALTH CODE            |                                          |  |  |  |  |
| TILALITI.                           | WICHIGANT OBEIGNEALTH CODE                                       |                                          |  |  |  |  |
| BUILDING AREA:                      | 2,090 S.F. GROSS                                                 |                                          |  |  |  |  |
| SEATING:                            | 20 INTERIOR, 10 EXTERIOR                                         |                                          |  |  |  |  |
| OCCUPANCY:                          | A2                                                               |                                          |  |  |  |  |
| TYPE                                | TYPE VB - UNPROTECTED  AREA FAC                                  | CTOR OCCUPANTS                           |  |  |  |  |
| DINING ROOM                         | 447 S.F. 1:1                                                     |                                          |  |  |  |  |
| QUEUING                             | 60 S.F 1:5                                                       | S.F. (NET) 12                            |  |  |  |  |
| KITCHEN                             |                                                                  | 00 S.F. (GROSS) 6                        |  |  |  |  |
| OFFICE ACCESSORY STORAGE            |                                                                  | 00 S.F. (GROSS) 1                        |  |  |  |  |
| ACCESSORY RESTROC                   |                                                                  | 00 S.F. (GROSS) 1<br>(GROSS) 0           |  |  |  |  |
| ACCECCOTTI HECTHICE                 | 1110 CT 7 CO 7 CL                                                | (di1000)                                 |  |  |  |  |
| TOTAL                               |                                                                  | 50                                       |  |  |  |  |
|                                     | PROJECT S                                                        | SUMMARY                                  |  |  |  |  |
|                                     |                                                                  |                                          |  |  |  |  |
|                                     |                                                                  | 1                                        |  |  |  |  |
| # DLIONE LINES                      | OF DAID CADLE IN OF CONDUIT                                      |                                          |  |  |  |  |
| # PHONE LINES:<br>ELECTRIC SERVICE: | 25 PAIR CABLE IN 2" CONDUIT<br>600 AMPS / 3 PHASE / 120-208 VOLT |                                          |  |  |  |  |
| GAS:                                | 909,000 BTUH                                                     |                                          |  |  |  |  |
|                                     |                                                                  |                                          |  |  |  |  |
| WIND SPEED:                         | 90 M.P.H. / EXPOSURE B                                           |                                          |  |  |  |  |
| EARTHQUAKE ZONE:                    | D                                                                |                                          |  |  |  |  |
| ROOF LIVE LOAD:                     | 25 P.S.F.                                                        |                                          |  |  |  |  |
|                                     |                                                                  |                                          |  |  |  |  |
|                                     | DESIGN C                                                         | RITERIA                                  |  |  |  |  |
|                                     |                                                                  |                                          |  |  |  |  |
|                                     |                                                                  | 1                                        |  |  |  |  |
| CLIDDENIT ZONING B 2                | COMMI INITY DI ISINIESS DISTDICT                                 |                                          |  |  |  |  |
| CONNEINT ZOINING B-2,               | COMMUNITY BUSINESS DISTRICT                                      | FOR TACO BELL                            |  |  |  |  |
|                                     |                                                                  | USE/APPROVAL ONLY                        |  |  |  |  |
|                                     |                                                                  |                                          |  |  |  |  |
|                                     |                                                                  | BUILDING S.F.: 2,090 S.F.                |  |  |  |  |
|                                     |                                                                  | SITE SIZE: 29,974 S.F. PARKING COUNT: 36 |  |  |  |  |
|                                     |                                                                  | INT. SEATING: 20                         |  |  |  |  |
|                                     |                                                                  | EXT. SEATING: 10                         |  |  |  |  |
|                                     |                                                                  | KIOSK COUNT: 4                           |  |  |  |  |
|                                     |                                                                  | D.M.B.: YES                              |  |  |  |  |
|                                     |                                                                  | DT DMP: YES DT DPB: YES                  |  |  |  |  |
| REFER TO CIVIL DRAWI                | NGS.                                                             | DI DED. 1E9                              |  |  |  |  |
| THE LITTO OIVIL DITANT              | 1100.                                                            |                                          |  |  |  |  |
|                                     |                                                                  |                                          |  |  |  |  |
|                                     |                                                                  | CDIDTION                                 |  |  |  |  |
|                                     | LEGAL DES                                                        | CKIPTION                                 |  |  |  |  |
|                                     |                                                                  |                                          |  |  |  |  |
| OWNER                               |                                                                  | ARCHITECT                                |  |  |  |  |
| YUM! BRANDS, INC.                   |                                                                  | GPD GROUP, PROFESSIONAL CORP.            |  |  |  |  |
| 1900 COLONEL SAND                   |                                                                  | 520 S. MAIN STREET, SUITE 2531           |  |  |  |  |
| 1 OHIGVILLE KV 4021                 | ) l                                                              | AKPON OH 44311                           |  |  |  |  |