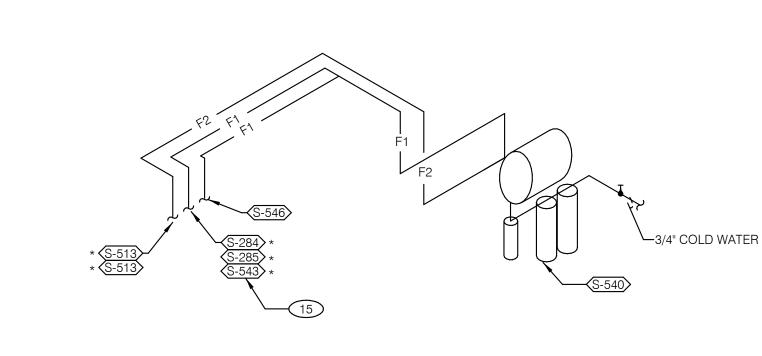

| 456336     |
| PA/PM:          | SM         |
| DRAWN BY.:      | TH         |

CONTRACT DATE:

01.20.22 Issued for Bid

TACO BELL

2019088.31

18708 TELEGRAPH ROAD BROWNSTOWN, MI 48183



**ENDEAVOR 2.0 PLUMBING ROUGH-IN PLAN** 

| PLUMBING ROUGH-IN SCHEDULE NTS |  |
|--------------------------------|--|

TYPE | ELEVATION

CW/HW +38" A.F.F

W +19" A.F.F

CW/HW +38" A.F.F

HW +8" A.F.F.

G +12" A.F.F.

G +12" A.F.F.

CW +94" A.F.F.

CW +24" A.F.F.

REMARKS

INLET TO & OUTLET FROM FILTER





WATER ISOMETRIC NTS

GAS DEMAND SCHEDULE

RTU-1 180 CFH

RTU-2 260 CFH

WH-1 199 CFH

DUAL FRYER 160 CFH

RETHERMALIZER 110 CFH

TOTAL 909.0 CFH = 909,000 BTUH NOTE:
COORDINATE GAS DEMAND REQUIREMENTS WITH SITE-SPECIFIC RTU DESIGN.

PIPE SIZE BASED ON 120' OF PIPE AND 7" W.C. OPERATING PRESSURE





FILTERED EQUIPMENT AND LINES:

FILTERED LINE (COLD WATER)

S-513 - ICE MAKER - ABOVE SELF-SERVE BEVERAGE DISPENSER \*

S-513 - ICE MAKER - ABOVE DRIVE-THRU BEVERAGE DISPENSER \*

S-285 - DRIVE-THRU BEVERAGE DISPENSER \*

(S-284) - SELF-SERVE BEVERAGE DISPENSER \*

S-546 - ICED TEA BREWER

−3/4" COLD WATER S-543 - FROZEN BEVERAGE DISPENSER

\* FILTERED WATER SUPPLIED VIA SYRUP BUNDLE. REFER TO 11/P6.0. SEE SCOPE OF WORK FOR RESPONSIBILITIES.

| <b>FILTERED</b> | <b>WATER</b> | <b>ISOMETRIC</b> | NTS |
|-----------------|--------------|------------------|-----|
|                 |              |                  |     |

1 ENTIRE RUN OF DRAIN LINES ON INLET TO GREASE TRAP SHALL BE SCHEDULE 40 PVC OR NO HUB CAST IRON AS REQUIRED BY CODE.

2 1/2" TEMPERED WATER DOWN IN WALL TO HAND SINK / LA