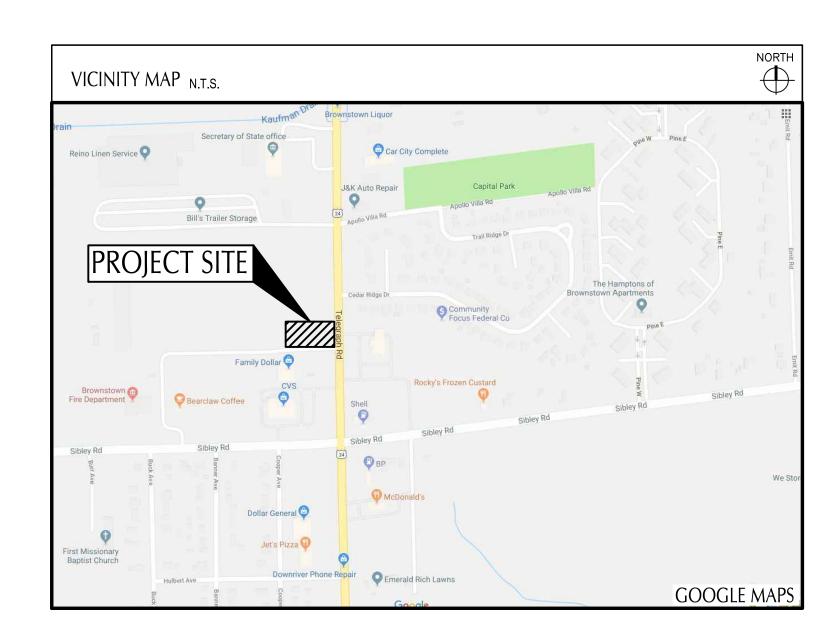

### GENERAL DRAWING SYMBOLS

**VICINITY MAP** 

| LEGAL JURISDICTION:                 | ,                                                                | UILDING DEPARTMENT                       |  |  |  |  |
|-------------------------------------|------------------------------------------------------------------|------------------------------------------|--|--|--|--|
| BUILDING CODE:<br>ACCESSIBILITY:    | 2015 MICHIGAN BUILDING CODE<br>ICC A117-2009                     |                                          |  |  |  |  |
| MECHANICAL:                         | 2015 MICHIGAN MECHANICAL CODE                                    |                                          |  |  |  |  |
| PLUMBING:                           | 2015 MICHIGAN MECHANICAL CODE  2015 MICHIGAN PLUMBING CODE       |                                          |  |  |  |  |
| ELECTRICAL:                         | 2017 NATIONAL ELECTRIC CODE                                      |                                          |  |  |  |  |
| FIRE:                               | NFPA                                                             |                                          |  |  |  |  |
| ENERGY: HEALTH:                     | 2015 MICHIGAN ENERGY CODE MICHIGAN PUBLIC HEALTH CODE            |                                          |  |  |  |  |
| TILALITI.                           | WICHIGANT OBEIGNEALTH CODE                                       |                                          |  |  |  |  |
| BUILDING AREA:                      | 2,090 S.F. GROSS                                                 |                                          |  |  |  |  |
| SEATING:                            | 20 INTERIOR, 10 EXTERIOR                                         |                                          |  |  |  |  |
| OCCUPANCY:                          | A2                                                               |                                          |  |  |  |  |
| TYPE                                | TYPE VB - UNPROTECTED  AREA FAC                                  | CTOR OCCUPANTS                           |  |  |  |  |
| DINING ROOM                         | 447 S.F. 1:1                                                     |                                          |  |  |  |  |
| QUEUING                             | 60 S.F 1:5                                                       | S.F. (NET) 12                            |  |  |  |  |
| KITCHEN                             |                                                                  | 00 S.F. (GROSS) 6                        |  |  |  |  |
| OFFICE ACCESSORY STORAGE            |                                                                  | 00 S.F. (GROSS) 1                        |  |  |  |  |
| ACCESSORY RESTROC                   |                                                                  | 00 S.F. (GROSS) 1<br>(GROSS) 0           |  |  |  |  |
| ACCECCOTTI HECTHICE                 | 1110 CT 7 CO 7 CL                                                | (di1000)                                 |  |  |  |  |
| TOTAL                               |                                                                  | 50                                       |  |  |  |  |
|                                     | PROJECT S                                                        | SUMMARY                                  |  |  |  |  |
|                                     |                                                                  |                                          |  |  |  |  |
|                                     |                                                                  | 1                                        |  |  |  |  |
| # DLIONE LINES                      | OF DAID CADLE IN OF CONDUIT                                      |                                          |  |  |  |  |
| # PHONE LINES:<br>ELECTRIC SERVICE: | 25 PAIR CABLE IN 2" CONDUIT<br>600 AMPS / 3 PHASE / 120-208 VOLT |                                          |  |  |  |  |
| GAS:                                | 909,000 BTUH                                                     |                                          |  |  |  |  |
|                                     |                                                                  |                                          |  |  |  |  |
| WIND SPEED:                         | 90 M.P.H. / EXPOSURE B                                           |                                          |  |  |  |  |
| EARTHQUAKE ZONE:                    | D                                                                |                                          |  |  |  |  |
| ROOF LIVE LOAD:                     | 25 P.S.F.                                                        |                                          |  |  |  |  |
|                                     |                                                                  |                                          |  |  |  |  |
|                                     | DESIGN C                                                         | RITERIA                                  |  |  |  |  |
|                                     |                                                                  |                                          |  |  |  |  |
|                                     |                                                                  | 1                                        |  |  |  |  |
| CLIDDENIT ZONING B 2                | COMMI INITY DI ISINIESS DISTDICT                                 |                                          |  |  |  |  |
| CONNEINT ZOINING B-2,               | COMMUNITY BUSINESS DISTRICT                                      | FOR TACO BELL                            |  |  |  |  |
|                                     |                                                                  | USE/APPROVAL ONLY                        |  |  |  |  |
|                                     |                                                                  |                                          |  |  |  |  |
|                                     |                                                                  | BUILDING S.F.: 2,090 S.F.                |  |  |  |  |
|                                     |                                                                  | SITE SIZE: 29,974 S.F. PARKING COUNT: 36 |  |  |  |  |
|                                     |                                                                  | INT. SEATING: 20                         |  |  |  |  |
|                                     |                                                                  | EXT. SEATING: 10                         |  |  |  |  |
|                                     |                                                                  | KIOSK COUNT: 4                           |  |  |  |  |
|                                     |                                                                  | D.M.B.: YES                              |  |  |  |  |
|                                     |                                                                  | DT DMP: YES DT DPB: YES                  |  |  |  |  |
| REFER TO CIVIL DRAWI                | NGS.                                                             | DI DED. 1E9                              |  |  |  |  |
| THE LITTO OIVIL DITANT              | 1100.                                                            |                                          |  |  |  |  |
|                                     |                                                                  |                                          |  |  |  |  |
|                                     |                                                                  | CDIDTION                                 |  |  |  |  |
|                                     | LEGAL DES                                                        | CKIPTION                                 |  |  |  |  |
|                                     |                                                                  |                                          |  |  |  |  |
| OWNER                               |                                                                  | ARCHITECT                                |  |  |  |  |
| YUM! BRANDS, INC.                   |                                                                  | GPD GROUP, PROFESSIONAL CORP.            |  |  |  |  |
| 1900 COLONEL SAND                   |                                                                  | 520 S. MAIN STREET, SUITE 2531           |  |  |  |  |
| 1 OHIGVILLE KV 4021                 | ) l                                                              | AKPON OH 44311                           |  |  |  |  |