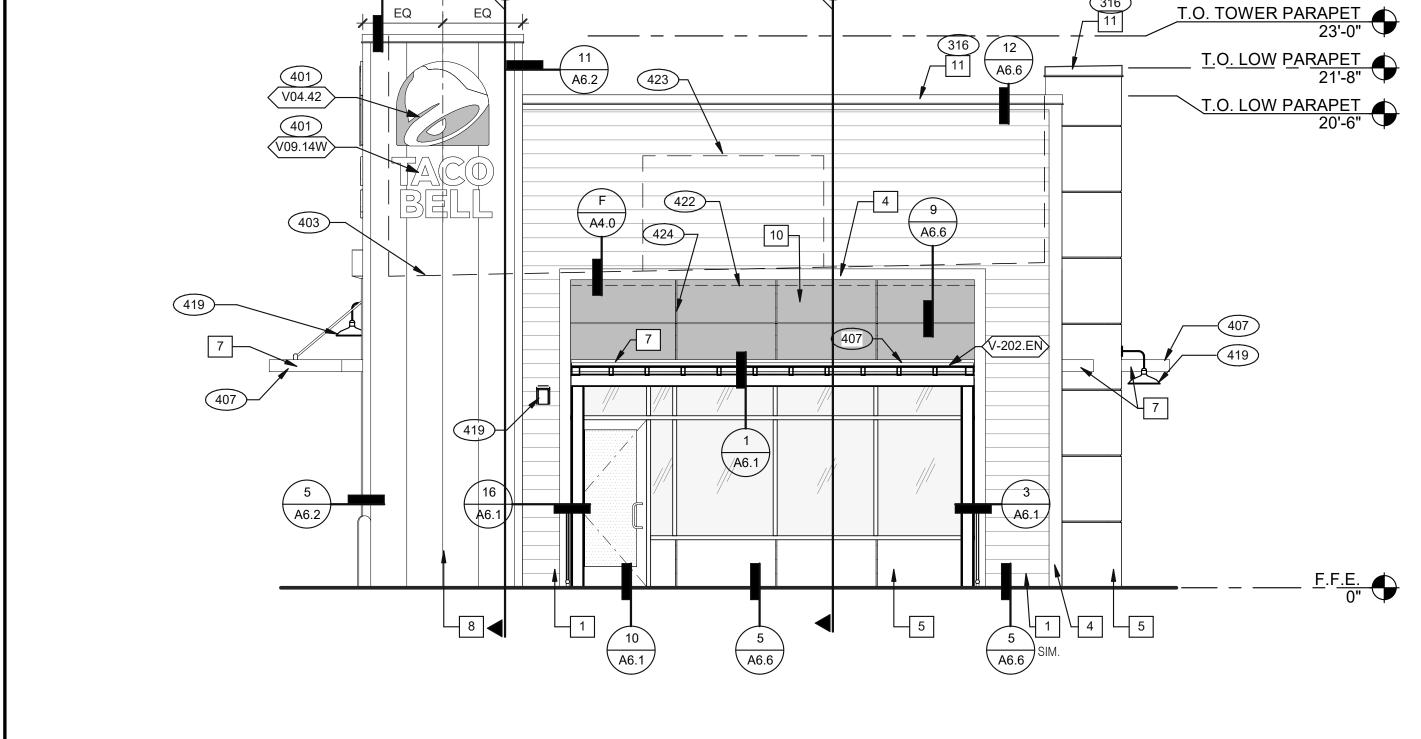

T A9.0

**REAR ELEVATION** 1/4" = 1'-0" 1

**KEY NOTES** 



|                | 01.20.22 | Issued for Bid |
|----------------|----------|----------------|
|                |          |                |
|                |          |                |
|                |          |                |
|                |          |                |
| CONTRACT DATE: |          | ΓE: 06.22.21   |
| BUILDING TYPE: |          | : END. MED20   |
| PLAN VERSION:  |          | MARCH 2021     |
| BRAND DESIGNE  |          | ER: DICKSON    |
| O.T.           | NUMBED.  | 045000         |

SITE NUMBER: STORE NUMBER: DRAWN BY.: JOB NO.: 2019088.31

TACO BELL

18708 TELEGRAPH ROAD BROWNSTOWN, MI 48183



**ENDEAVOR 2.0 EXTERIOR ELEVATIONS** 

**REAR ELEVATION** 1/4" = 1'-0" 3 PLOT DATE: 1/19/2022 8:24:15 AM



\ A6.6 /

EQ.

A6.6

4'-0"

EQ

4'-0"

 $\begin{pmatrix} 9 \\ A6.6 \end{pmatrix}$ 

**FRONT ELEVATION** 1/4" = 1'-0" 2







|  | DATE     | REMARKS           |
|--|----------|-------------------|
|  | 07.21.21 | Issued for Permit |
|  | 01.20.22 | Issued for Bid    |
|  |          |                   |
|  |          |                   |
|  |          |                   |
|  |          |                   |
|  |          |                   |

CONTRACT DATE: 06.22.21
BUILDING TYPE: END. MED20
PLAN VERSION: MARCH 2021
BRAND DESIGNER: DICKSON
SITE NUMBER: 315089
STORE NUMBER: 456336
PA/PM: SM
DRAWN BY.: RS
JOB NO.: 2019088.31

TACO BELL

18708 TELEGRAPH ROAD BROWNSTOWN, MI 48183



ENDEAVOR 2.0
BUILDING
SECTIONS

A5.0





| DATE     | REMARKS           |
|----------|-------------------