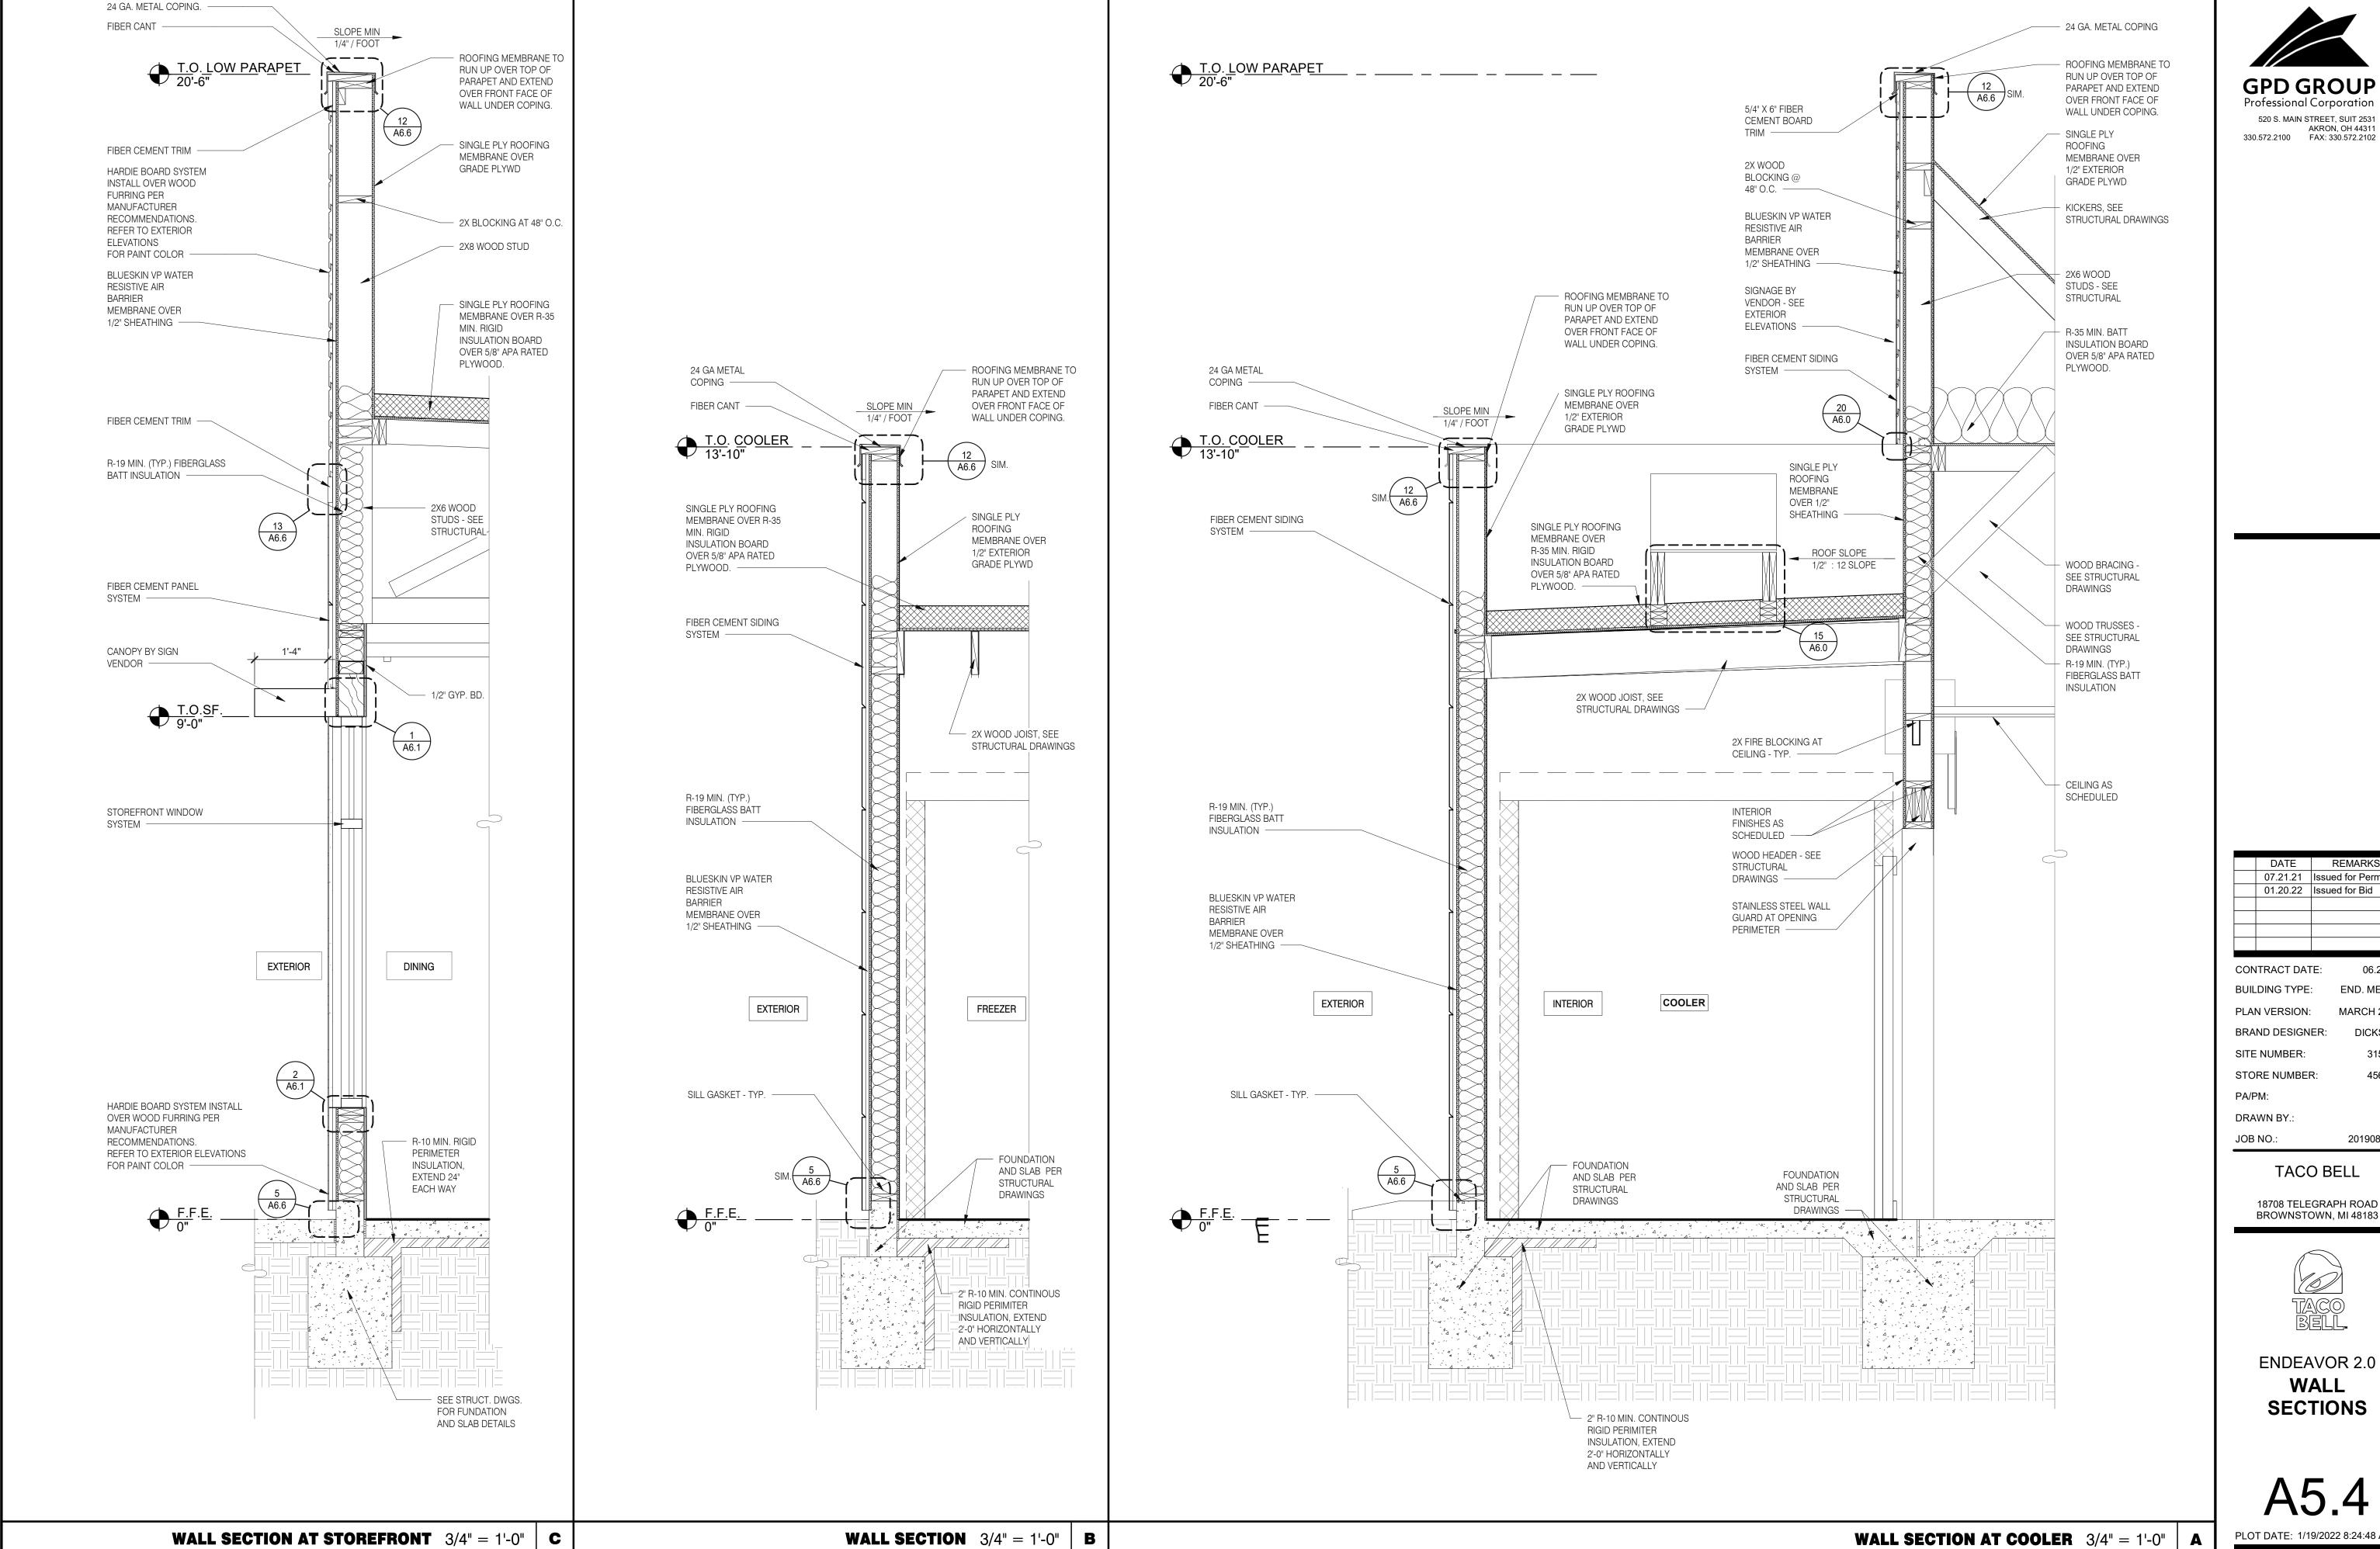

|                   |
|          |                   |

CONTRACT DATE: BRAND DESIGNER: 2019088.31

TACO BELL

18708 TELEGRAPH ROAD BROWNSTOWN, MI 48183



**ENDEAVOR 2.0** BUILDING SECTIONS





520 S. MAIN STREET, SUIT 2531 AKRON, OH 44311 330.572.2100 FAX: 330.572.2102

01.20.22 Issued for Bid 06.22.21 CONTRACT DATE: END. MED20 MARCH 2021 **BRAND DESIGNER:** DICKSON 456336

TACO BELL

2019088.31

18708 TELEGRAPH ROAD BROWNSTOWN, MI 48183



**ENDEAVOR 2.0** WALL **SECTIONS** 

A5.2

PLOT DATE: 1/19/2022 8:24:42 AM





01.20.22 Issued for Bid CONTRACT DATE: BUILDING TYPE: END. MED20 PLAN VERSION: MARCH 2021

**BRAND DESIGNER:** SITE NUMBER: STORE NUMBER: PA/PM: DRAWN BY. 2019088.31

TACO BELL

18708 TELEGRAPH ROAD BROWNSTOWN, MI 48183



**ENDEAVOR 2.0** WALL **SECTIONS** 

A5.3



**GPD GROUP** 

520 S. MAIN STREET, SUIT 2531

CAUTION: IF THIS SHEET IS NOT 22"x34" IT IS A REDUCED PRINT

01.20.22 Issued for Bid

CONTRACT DATE: BUILDING TYPE: END. MED20 PLAN VERSION: MARCH 2021 BRAND DESIGNER: DICKSON SITE NUMBER: 456336 STORE NUMBER:

TACO BELL

2019088.31

18708 TELEGRAPH ROAD BROWNSTOWN, MI 48183



**ENDEAVOR 2.0 WALL SECTIONS** 





**ROOF LADDER** 

N.T.S.

CAUTION: IF THIS SHEET IS NOT 22"x34" IT IS A REDUCED PRINT

GPD GROUP

Professional Corporation

520 S. MAIN STREET, SUIT 2531

AKRON, OH 44311

330.572.2100

FAX: 330.572.2102

DATE REMARKS

07.21.21 Issued for Permit

01.20.22 Issued for Bid

CONTRACT DATE: 06.22.21

BUILDING TYPE: END. MED20

PLAN VERSION: MARCH 2021

BRAND DESIGNER: DICKSON

SITE NUMBER: 315089

STORE NUMBER: 456336

PA/PM: SM

DRAWN