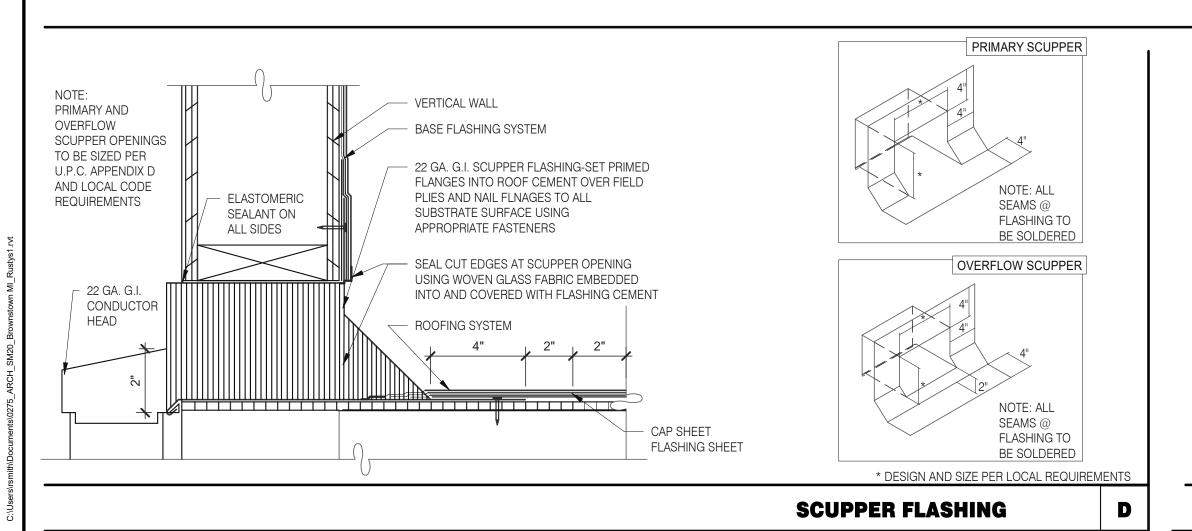

3.0.

314 CHANGE IN PARAPET ELEVATION. SEE SECTION 13/A6.1.

315 ROOF CRICKET. 316 METAL PARAPET CAP.

MAINTAIN MANUFACTURERS ROOFTOP UNIT MAINTENANCE CLEARANCE.

'DURO-LAST' SINGLE PLY ROOF MEMBRANE OVER MINIMUM R-35 RIGID INSULATION BOARD OVER 5/8" APA RATED EXTERIOR GRADE PLYWOOD OVER TRUSSES. INSTALL PER MANUFACTURER'S SPECIFICATIONS.

322 OVERFLOW SCUPPER. SEE DETAIL D/A3.0.

329 KICKERS, SEE STRUCTURAL DRAWINGS

| 18708 TELEGRAPH R<br>BROWNSTOWN, MI 4 |  |
|---------------------------------------|--|
|                                       |  |

TACO BELL

1 09.17.21 Health Comments 01.20.22 Issued for Bid

06.22.21

END. MED20

MARCH 2021

DICKSON

315089

456336

2019088.31

CONTRACT DATE:

PA/PM:

DRAWN BY.:

JOB NO.:

**ENDEAVOR 2.0 ROOF PLAN** 

PLOT DATE: 1/19/2022 8:24:01 AM



# A. PAINT UNDERSIDE OF PARAPET CAP FLASHING WITH FACTORY BONDED PAINT GRIP OR

B. TOP NAILING AT PARAPET CAP FLASHING WILL NOT BE ACCEPTED

C. PENETRATIONS IN ROOFING MEMBRANE AND FLASHING SHALL ONLY BE MADE AS INDICATED ON THE DRAWINGS OR SPECS.

D. SEE SPECIFICATIONS FOR SEALANT SPECS.

E. ALL SHEETS MTL FLASHONG SHALL BE 22 GA MIN.

MISCELLANEOUS:

A. ROOF PENETRATIONS CLOSER THAN 12" FROM ANOTHER WILL NOT BE ALLOWED.

B. EXHAUST FANS MIN. 10'-0" AWAY FROM ALL AIR INTAKE / SUPPLY.

C. LOCATE WALK-IN CONDENSERS ON ROOF ONLY IF REQUIRED BY CODE.

**ROOF PLAN NOTES** 

C

520 S. MAIN STREET, SUIT 2531 AKRON, OH 44311 330.572.2100 FAX: 330.572.2102





**FRONT ELEVATION** 1/4" = 1'-0"

APPLICATOR MUST DO THEIR DUE DILIGENCE WITH PREPARATION. PRIMER: 1 COAT SW A24W8300
FINISH: 2 COATS SW