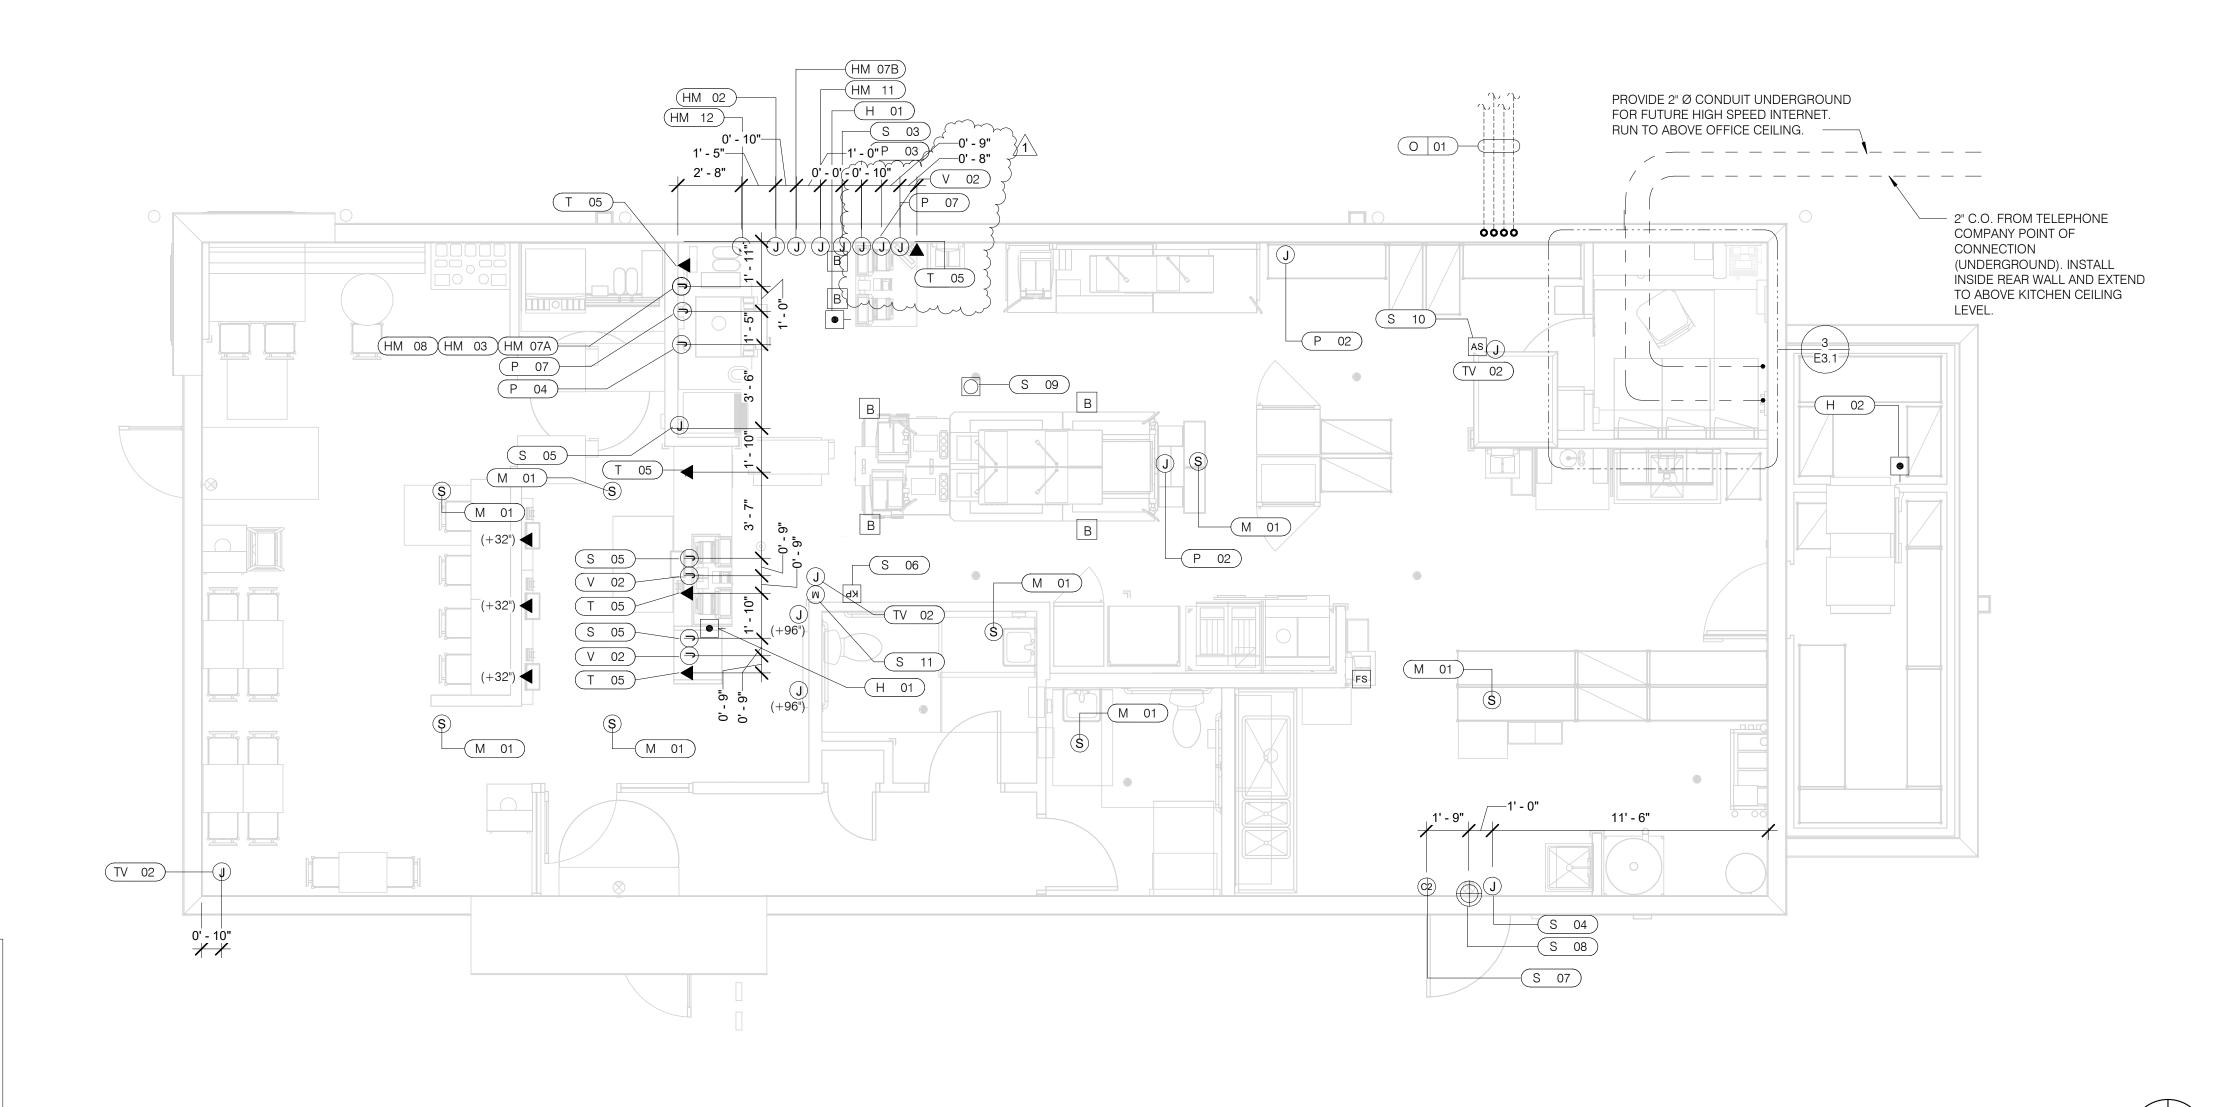

REFER TO STRUCTURAL, MECHANICAL, PLUMBING AND ELECTRICAL SHEETS FOR SPECIFIC SYMBOLS