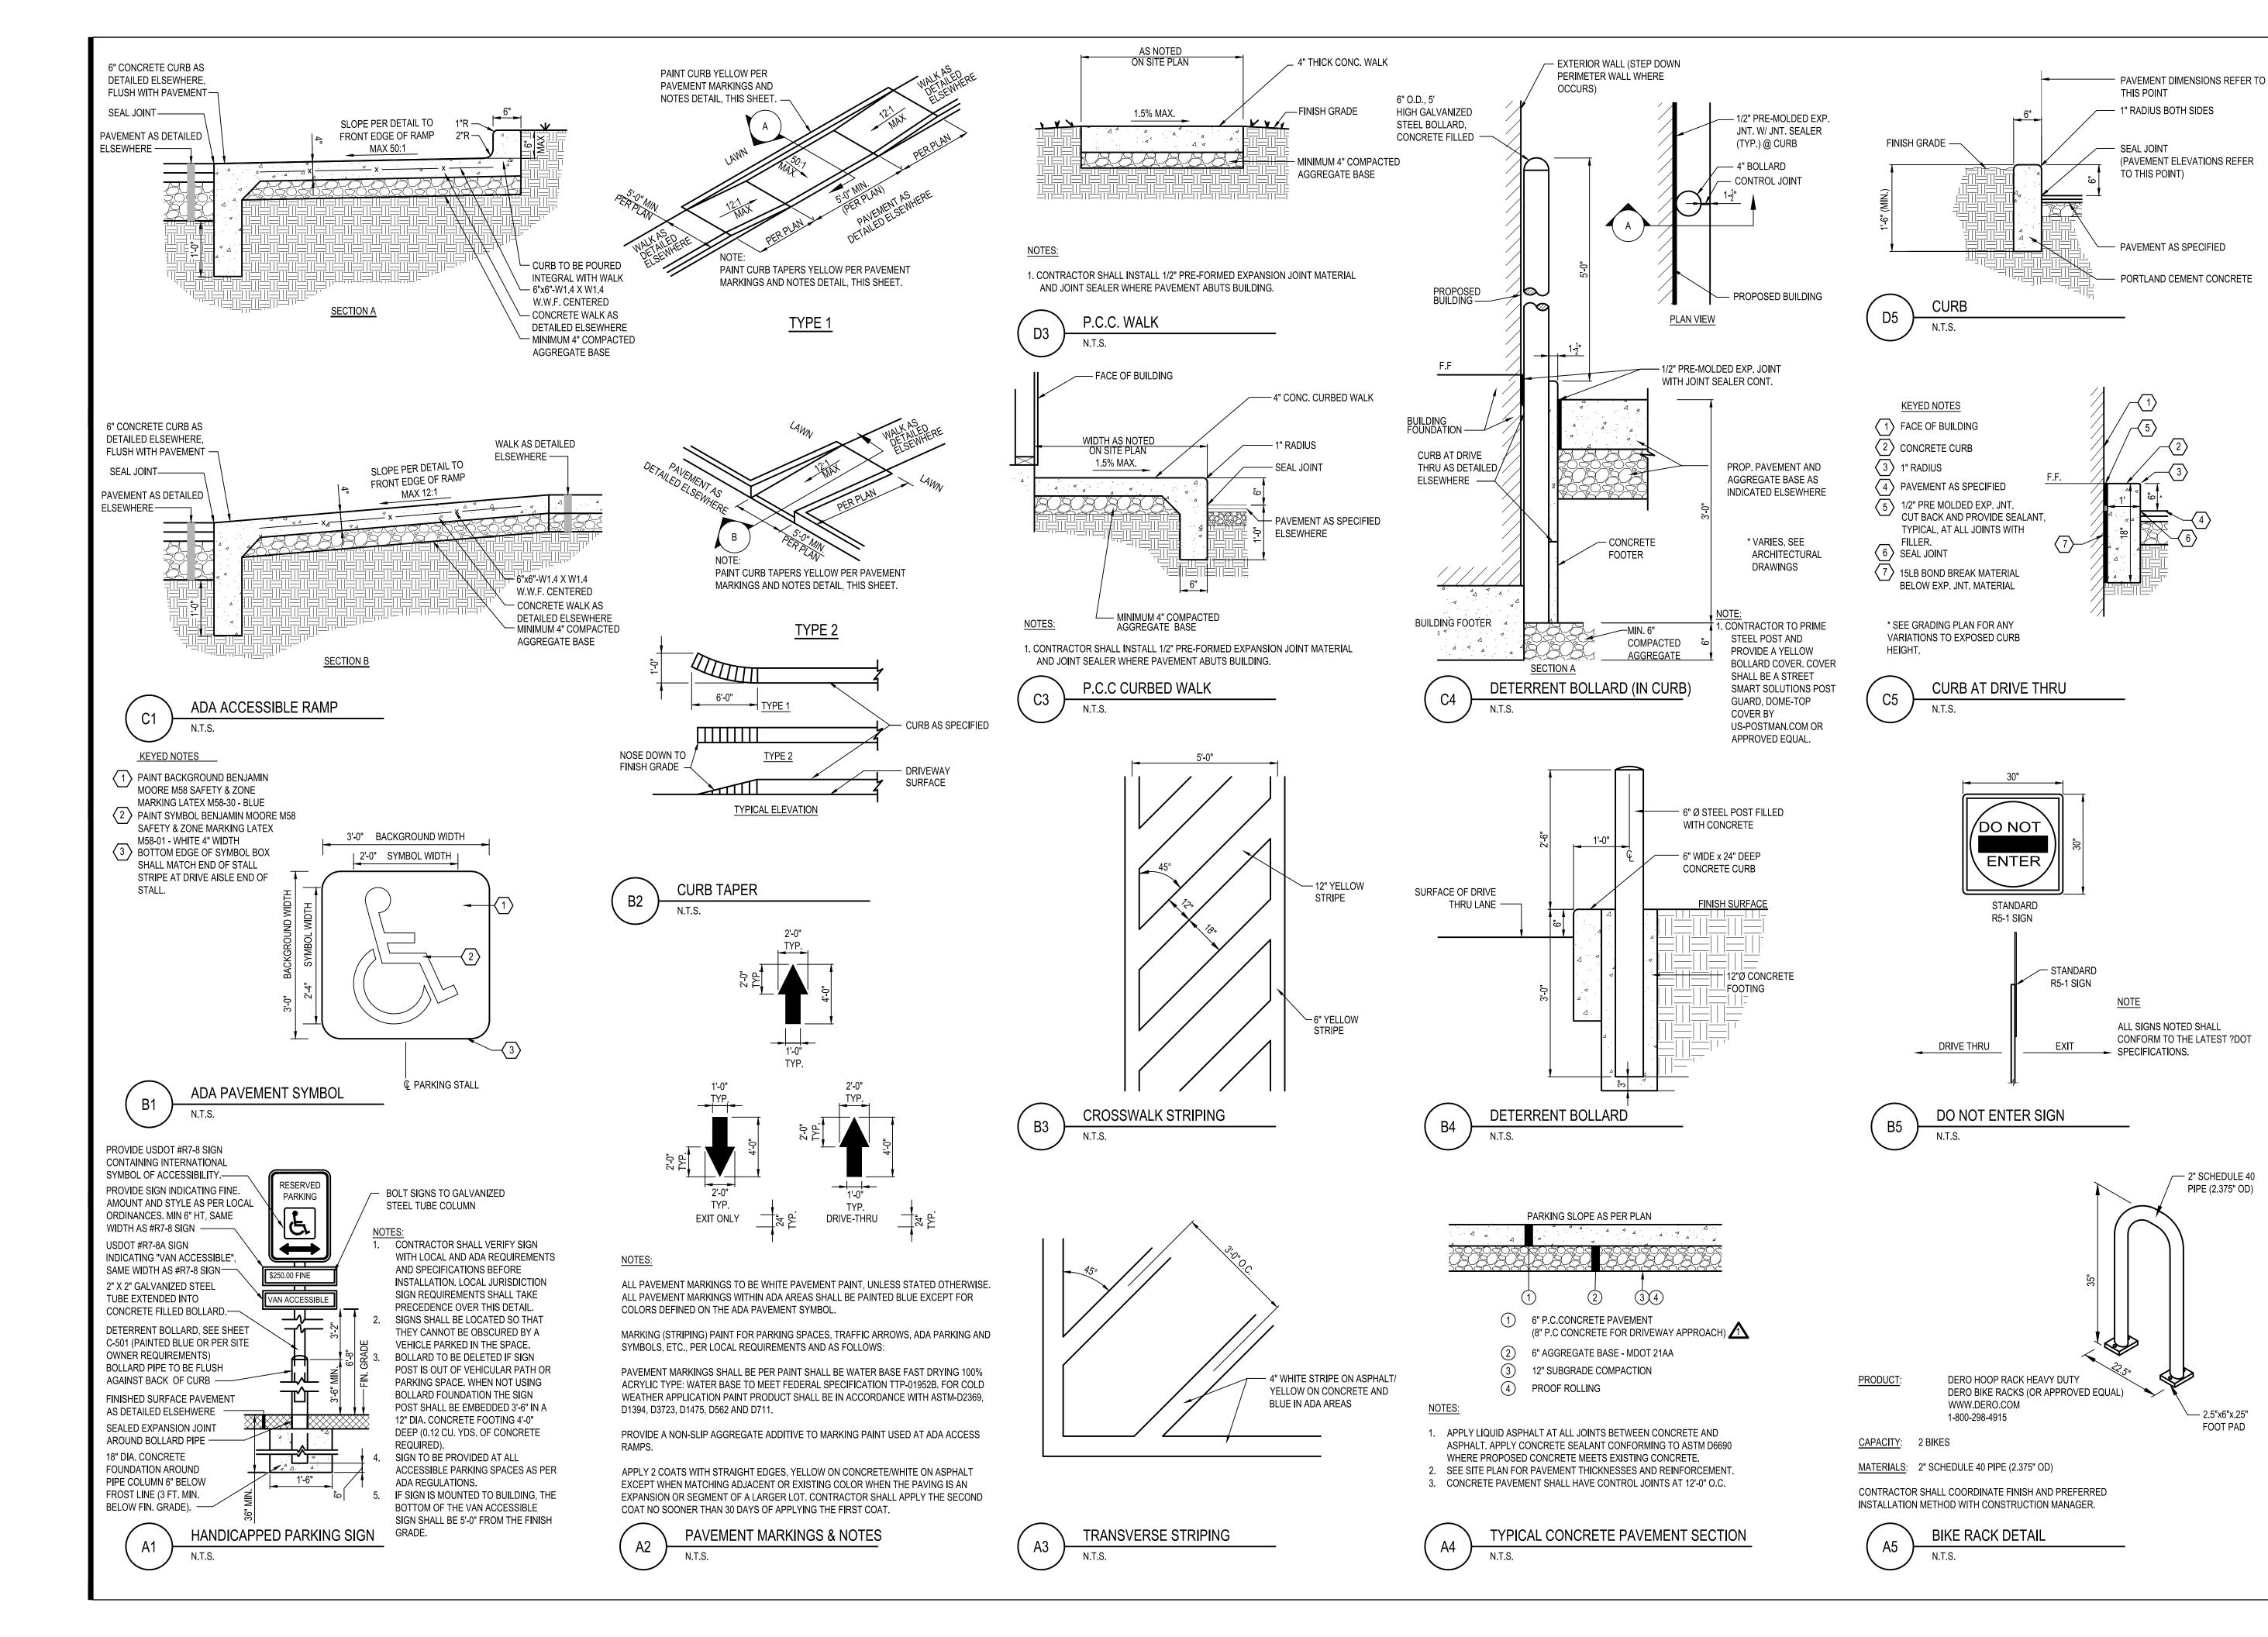

01.20.22 ISSUED FOR BID

**ENDEAVOR 2.0 BUILDING TYPE:** PLAN VERSION: BRAND DESIGNER: DAN DICKSON

STORE NUMBER:

TACO BELL

CONTRACT DATE:

SITE NUMBER:

18880 TELEGRAPH RD BROWNSTOWN, MI 48174

**ENDEAVOR 2.0** 

**UTILITY PLAN** 



AL SHEET NOTES

RACTOR SHALL FIELD LOCATE ALL UTILITIES NOWORK AREA PRIOR TO DEMOLITION OR TRUCTION ACTIVITIES.

REQUALITY AND DETENTION IS PROVIDED

GPD GROUP
Professional Corporation

520 South Main Street, Suite 2531

330.572.2100 Fax 330.572.2101

Akron, OH 44311

CITY AND COUNTY COMMENTS

TOWNSHIP/MDOT COMMENTS

O1.20.22 ISSUED FOR BID

O

CONTRACT DATE: 01/01/19

BUILDING TYPE: ENDEAVOR 2.0

PLAN VERSION:

BRAND DESIGNER: DAN DICKSON

TACO BELL

18880 TELEGRAPH RD BROWNSTOWN, MI 48174

SITE NUMBER: STORE NUMBER:



STORM CALCS
AND UTILITY
PROFILES





 $oldsymbol{\Lambda}$  CITY AND COUNTY COMMENTS TOWNSHIP/MDOT COMMENTS  $\Delta$  01.20.22 ISSUED FOR BID CONTRACT DATE: **BUILDING TYPE: ENDEAVOR 2.0** PLAN VERSION: BRAND DESIGNER: DAN DICKSON SITE NUMBER:

TACO BELL

18880 TELEGRAPH RD BROWNSTOWN, MI 48174

STORE NUMBER:

— 2" SCHEDULE 40

PIPE (2.375" OD)

— 2.5"x6"x.25"

FOOT PAD



**DETAILS** 

This document has not been reviewed by the stamping party. Therefore, the stamping party makes no representation(s) with respect to its contents, and shall not be liable for such. Any reliance on this stamp shall be at the relying party(ies)'s own risk and hereby waives any and all claim(s) related to the existence of the stamp or otherwise.





NOTE: THIS IS NOT A LEGAL ENGINEERING DOCUMENT BUT AN ELECTRONIC DUPLICATE. THE ORIGINAL SIGN