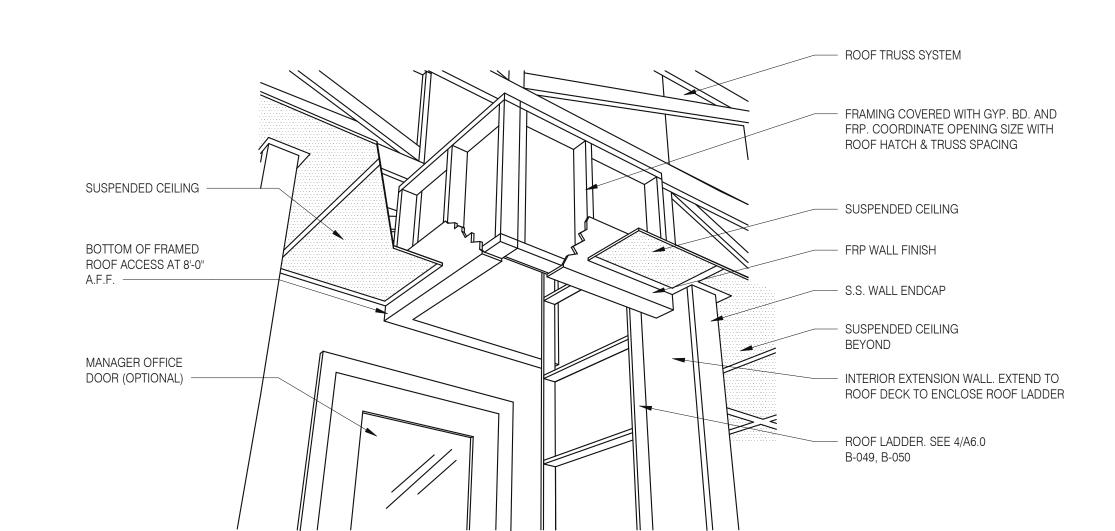

ATIONS
KITCHEN

A8.2

| KIOSK HEIGHT WITH J-BOX BELOW TOP OF KIOSK CAP | 1" | SS-1<br>WC-1 | OUTLETS TO BE MOUN<br>4" ABOVE TABLE | SS-1   WC-1   19-7   11 | WC-1<br>B-2 |
|------------------------------------------------|----|--------------|--------------------------------------|-------------------------|-------------|
|------------------------------------------------|----|--------------|--------------------------------------|-------------------------|-------------|

**UTILITY** 3/8" = 1'-0"

11 A6.4 626 S-600

S-513

S-285

S-283 715

S-739

S-287

S-739A

(P-147)

S-274

772

B-1

**DRIVE-THRU** 3/8" = 1'-0"

3



**UTILITY** 3/8" = 1'-0"







520 S. MAIN STREET, SUIT 2531 AKRON, OH 44311 330.572.2100 FAX: 330.572.2102

**SERVING** 3/8" = 1'-0" **P-362B FLEX DUAL-LINE** 3/8" = 1'-0"



# A - ROOF LADDER VIEW





P-362A FLEX I-LINE, L-R



| Taco Bell                                                                                                                                                                                        | Mop Sink Instal         | llation                                                                                                              |
|--------------------------------------------------------------------------------------------------------------------------------------------------------------------------------------------------|-------------------------|----------------------------------------------------------------------------------------------------------------------|
| (Side wall of mop sink)