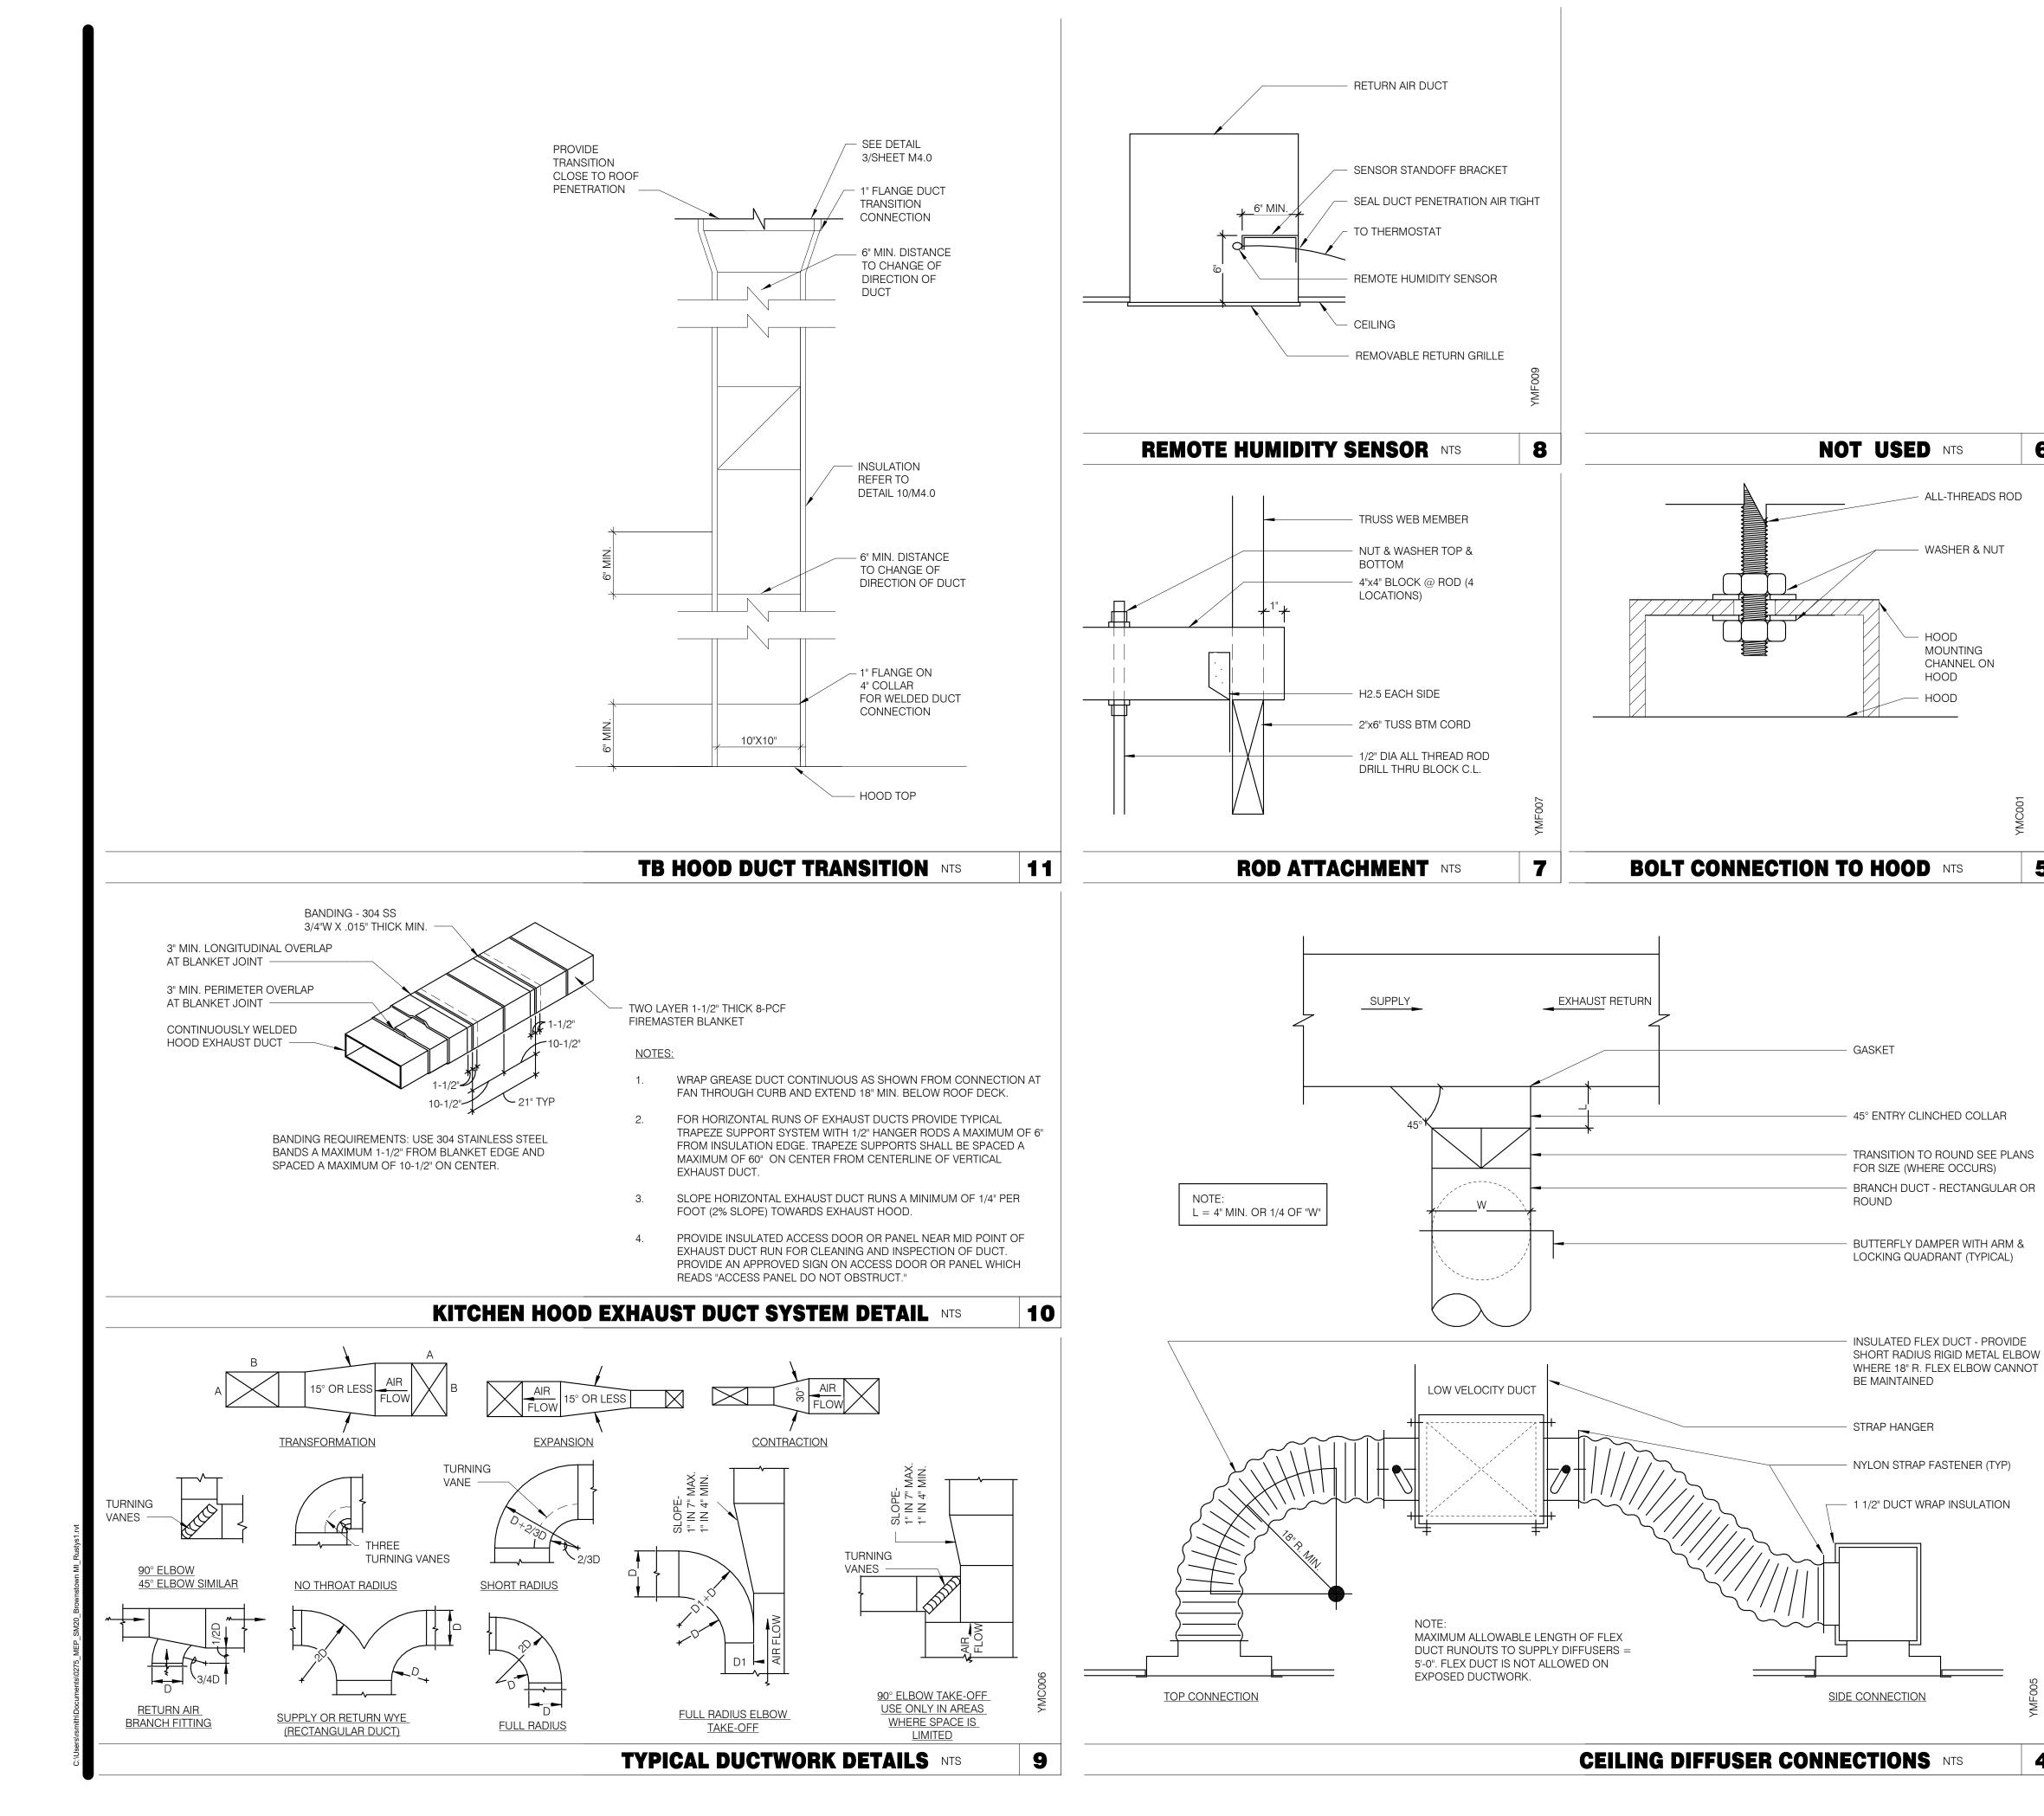

SIZING NOTE: THE SELECTED FAN IS SUITABLE FOR MOST SINGLE STORY BUILDINGS. FOR LONGER DUCT RUNS, OR MULTI-STORY STRUCTURES, REQUEST A SITE ADAPT SELECTION.

(BY STRATOVENT

CURB INSERT

NOTE: ALL DIMENSIONS (INCHES)

CFM ESP. RPM H.P. B.H.P. | VOLT FLA MCAMOP (LBS.) SONES - RESTAURANT MODEL - UL762, GREASE RATE

40 INCHES MIN

- FLAT CURB. VENTED

- FACTORY ATTACHED HINGES

TYPICAL INSTALLATION

ATTENTION! INSTALLER MUST READ LABEL NEAR

DISCONNECT SWITCH

MESSAGE ON LABEL:

PH: 919-573-4250



STRATOVENT-BRAND HOODS ARE CERTIFIED BY

AND NSF STANDARDS.

ETL-INTERTEK TO NATIONALLY RECOGNIZED UL-710







**ENDEAVOR 1.0 HOOD DETAILS AND SECTIONS** 

**HOOD ISOMETRIC** 12" = 1'-0"

FEEDBACK@STRATOVENT.COM

CONTACT US:

919-573-4250

WWW.STRATOVENT.COM

TACO BELL HOOD SECTION 12" = 1'-0"







3

2



RESTROOM FAN (EF-2) NTS

EXHAUST FAN (EF-1) NTS

6

5

4

ALL-THREADS ROD

- WASHER & NUT

HOOD

HOOD

HOOD

MOUNTING CHANNEL ON



**DUCT SUPPORT DETAIL NTS** 

|      | 01.20.22   | Issue | ed for Bid |
|------|------------|-------|------------|
|      |            |       |            |
|      |            |       |            |
|      |            |       |            |
|      |            |       |            |
|      |            |       |            |
|      |            |       |            |
| COV  | ITRACT DAT | E:    | 06.22.21   |
| BUIL | DING TYPE  | :     | END. MED20 |
| PLA  | N VERSION: |       | MARCH 2021 |
| BRA  | ND DESIGN  | ER:   | DICKSON    |
|      |            |       |            |

DATE

SITE NUMBER: 315089 STORE NUMBER: PA/PM: DRAWN BY. 2019088