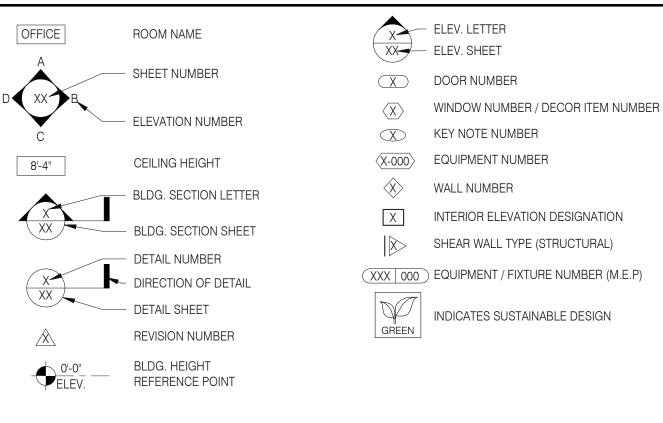

REFER TO STRUCTURAL, MECHANICAL, PLUMBING AND ELECTRICAL SHEETS FOR SPECIFIC SYMBOLS

### GENERAL DRAWING SYMBOLS

**VICINITY MAP** 

| LEGAL JURISDICTION:                 | ,                                                                | UILDING DEPARTMENT                       |  |  |  |  |
|-------------------------------------|------------------------------------------------------------------|------------------------------------------|--|--|--|--|
| BUILDING CODE:<br>ACCESSIBILITY:    | 2015 MICHIGAN BUILDING CODE<br>ICC A117-2009                     |                                          |  |  |  |  |
| MECHANICAL:                         | 2015 MICHIGAN MECHANICAL CODE                                    |                                          |  |  |  |  |
| PLUMBING:                           | 2015 MICHIGAN MECHANICAL CODE  2015 MICHIGAN PLUMBING CODE       |                                          |  |  |  |  |
| ELECTRICAL:                         | 2017 NATIONAL ELECTRIC CODE                                      |                                          |  |  |  |  |
| FIRE:                               | NFPA                                                             |                                          |  |  |  |  |
| ENERGY: HEALTH:                     | 2015 MICHIGAN ENERGY CODE MICHIGAN PUBLIC HEALTH CODE            |                                          |  |  |  |  |
| TILALITI.                           | WICHIGANT OBEIGNEALTH CODE                                       |                                          |  |  |  |  |
| BUILDING AREA:                      | 2,090 S.F. GROSS                                                 |                                          |  |  |  |  |
| SEATING:                            | 20 INTERIOR, 10 EXTERIOR                                         |                                          |  |  |  |  |
| OCCUPANCY:                          | A2                                                               |                                          |  |  |  |  |
| TYPE                                | TYPE VB - UNPROTECTED  AREA FAC                                  | CTOR OCCUPANTS                           |  |  |  |  |
| DINING ROOM                         | 447 S.F. 1:1                                                     |                                          |  |  |  |  |
| QUEUING                             | 60 S.F 1:5                                                       | S.F. (NET) 12                            |  |  |  |  |
| KITCHEN                             |                                                                  | 00 S.F. (GROSS) 6                        |  |  |  |  |
| OFFICE ACCESSORY STORAGE            |                                                                  | 00 S.F. (GROSS) 1                        |  |  |  |  |
| ACCESSORY RESTROC                   |                                                                  | 00 S.F. (GROSS) 1<br>(GROSS) 0           |  |  |  |  |
| ACCECCOTTI HECTHICE                 | 1110 CT 7 CO 7 CL                                                | (di1000)                                 |  |  |  |  |
| TOTAL                               |                                                                  | 50                                       |  |  |  |  |
|                                     | PROJECT S                                                        | SUMMARY                                  |  |  |  |  |
|                                     |                                                                  |                                          |  |  |  |  |
|                                     |                                                                  | 1                                        |  |  |  |  |
| # DLIONE LINES                      | OF DAID CADLE IN OF CONDUIT                                      |                                          |  |  |  |  |
| # PHONE LINES:<br>ELECTRIC SERVICE: | 25 PAIR CABLE IN 2" CONDUIT<br>600 AMPS / 3 PHASE / 120-208 VOLT |                                          |  |  |  |  |
| GAS:                                | 909,000 BTUH                                                     |                                          |  |  |  |  |
|                                     |                                                                  |                                          |  |  |  |  |
| WIND SPEED:                         | 90 M.P.H. / EXPOSURE B                                           |                                          |  |  |  |  |
| EARTHQUAKE ZONE:                    | D                                                                |                                          |  |  |  |  |
| ROOF LIVE LOAD:                     | 25 P.S.F.                                                        |                                          |  |  |  |  |
|                                     |                                                                  |                                          |  |  |  |  |
|                                     | DESIGN C                                                         | RITERIA                                  |  |  |  |  |
|                                     |                                                                  |                                          |  |  |  |  |
|                                     |                                                                  | 1                                        |  |  |  |  |
| CLIDDENIT ZONING B 2                | COMMI INITY DI ISINIESS DISTDICT                                 |                                          |  |  |  |  |
| CONNEINT ZOINING B-2,               | COMMUNITY BUSINESS DISTRICT                                      | FOR TACO BELL                            |  |  |  |  |
|                                     |                                                                  | USE/APPROVAL ONLY                        |  |  |  |  |
|                                     |                                                                  |                                          |  |  |  |  |
|                                     |                                                                  | BUILDING S.F.: 2,090 S.F.                |  |  |  |  |
|                                     |                                                                  | SITE SIZE: 29,974 S.F. PARKING COUNT: 36 |  |  |  |  |
|                                     |                                                                  | INT. SEATING: 20                         |  |  |  |  |
|                                     |                                                                  | EXT. SEATING: 10                         |  |  |  |  |
|                                     |                                                                  | KIOSK COUNT: 4                           |  |  |  |  |
|                                     |                                                                  | D.M.B.: YES                              |  |  |  |  |
|                                     |                                                                  | DT DMP: YES DT DPB: YES                  |  |  |  |  |
| REFER TO CIVIL DRAWI                | NGS.                                                             | DI DED. 1E9                              |  |  |  |  |
| THE LITTO OIVIL DITANT              | 1100.                                                            |                                          |  |  |  |  |
|                                     |                                                                  |                                          |  |  |  |  |
|                                     |                                                                  | CDIDTION                                 |  |  |  |  |
|                                     | LEGAL DES                                                        | CKIPTION                                 |  |  |  |  |
|                                     |                                                                  |                                          |  |  |  |  |
| OWNER                               |                                                                  | ARCHITECT                                |  |  |  |  |
| YUM! BRANDS, INC.                   |                                                                  | GPD GROUP, PROFESSIONAL CORP.            |  |  |  |  |
| 1900 COLONEL SAND                   |                                                                  | 520 S. MAIN STREET, SUITE 2531           |  |  |  |  |
| 1 OHIGVILLE KV 4021                 | ) l                                                              | AKPON OH 44311                           |  |  |  |  |