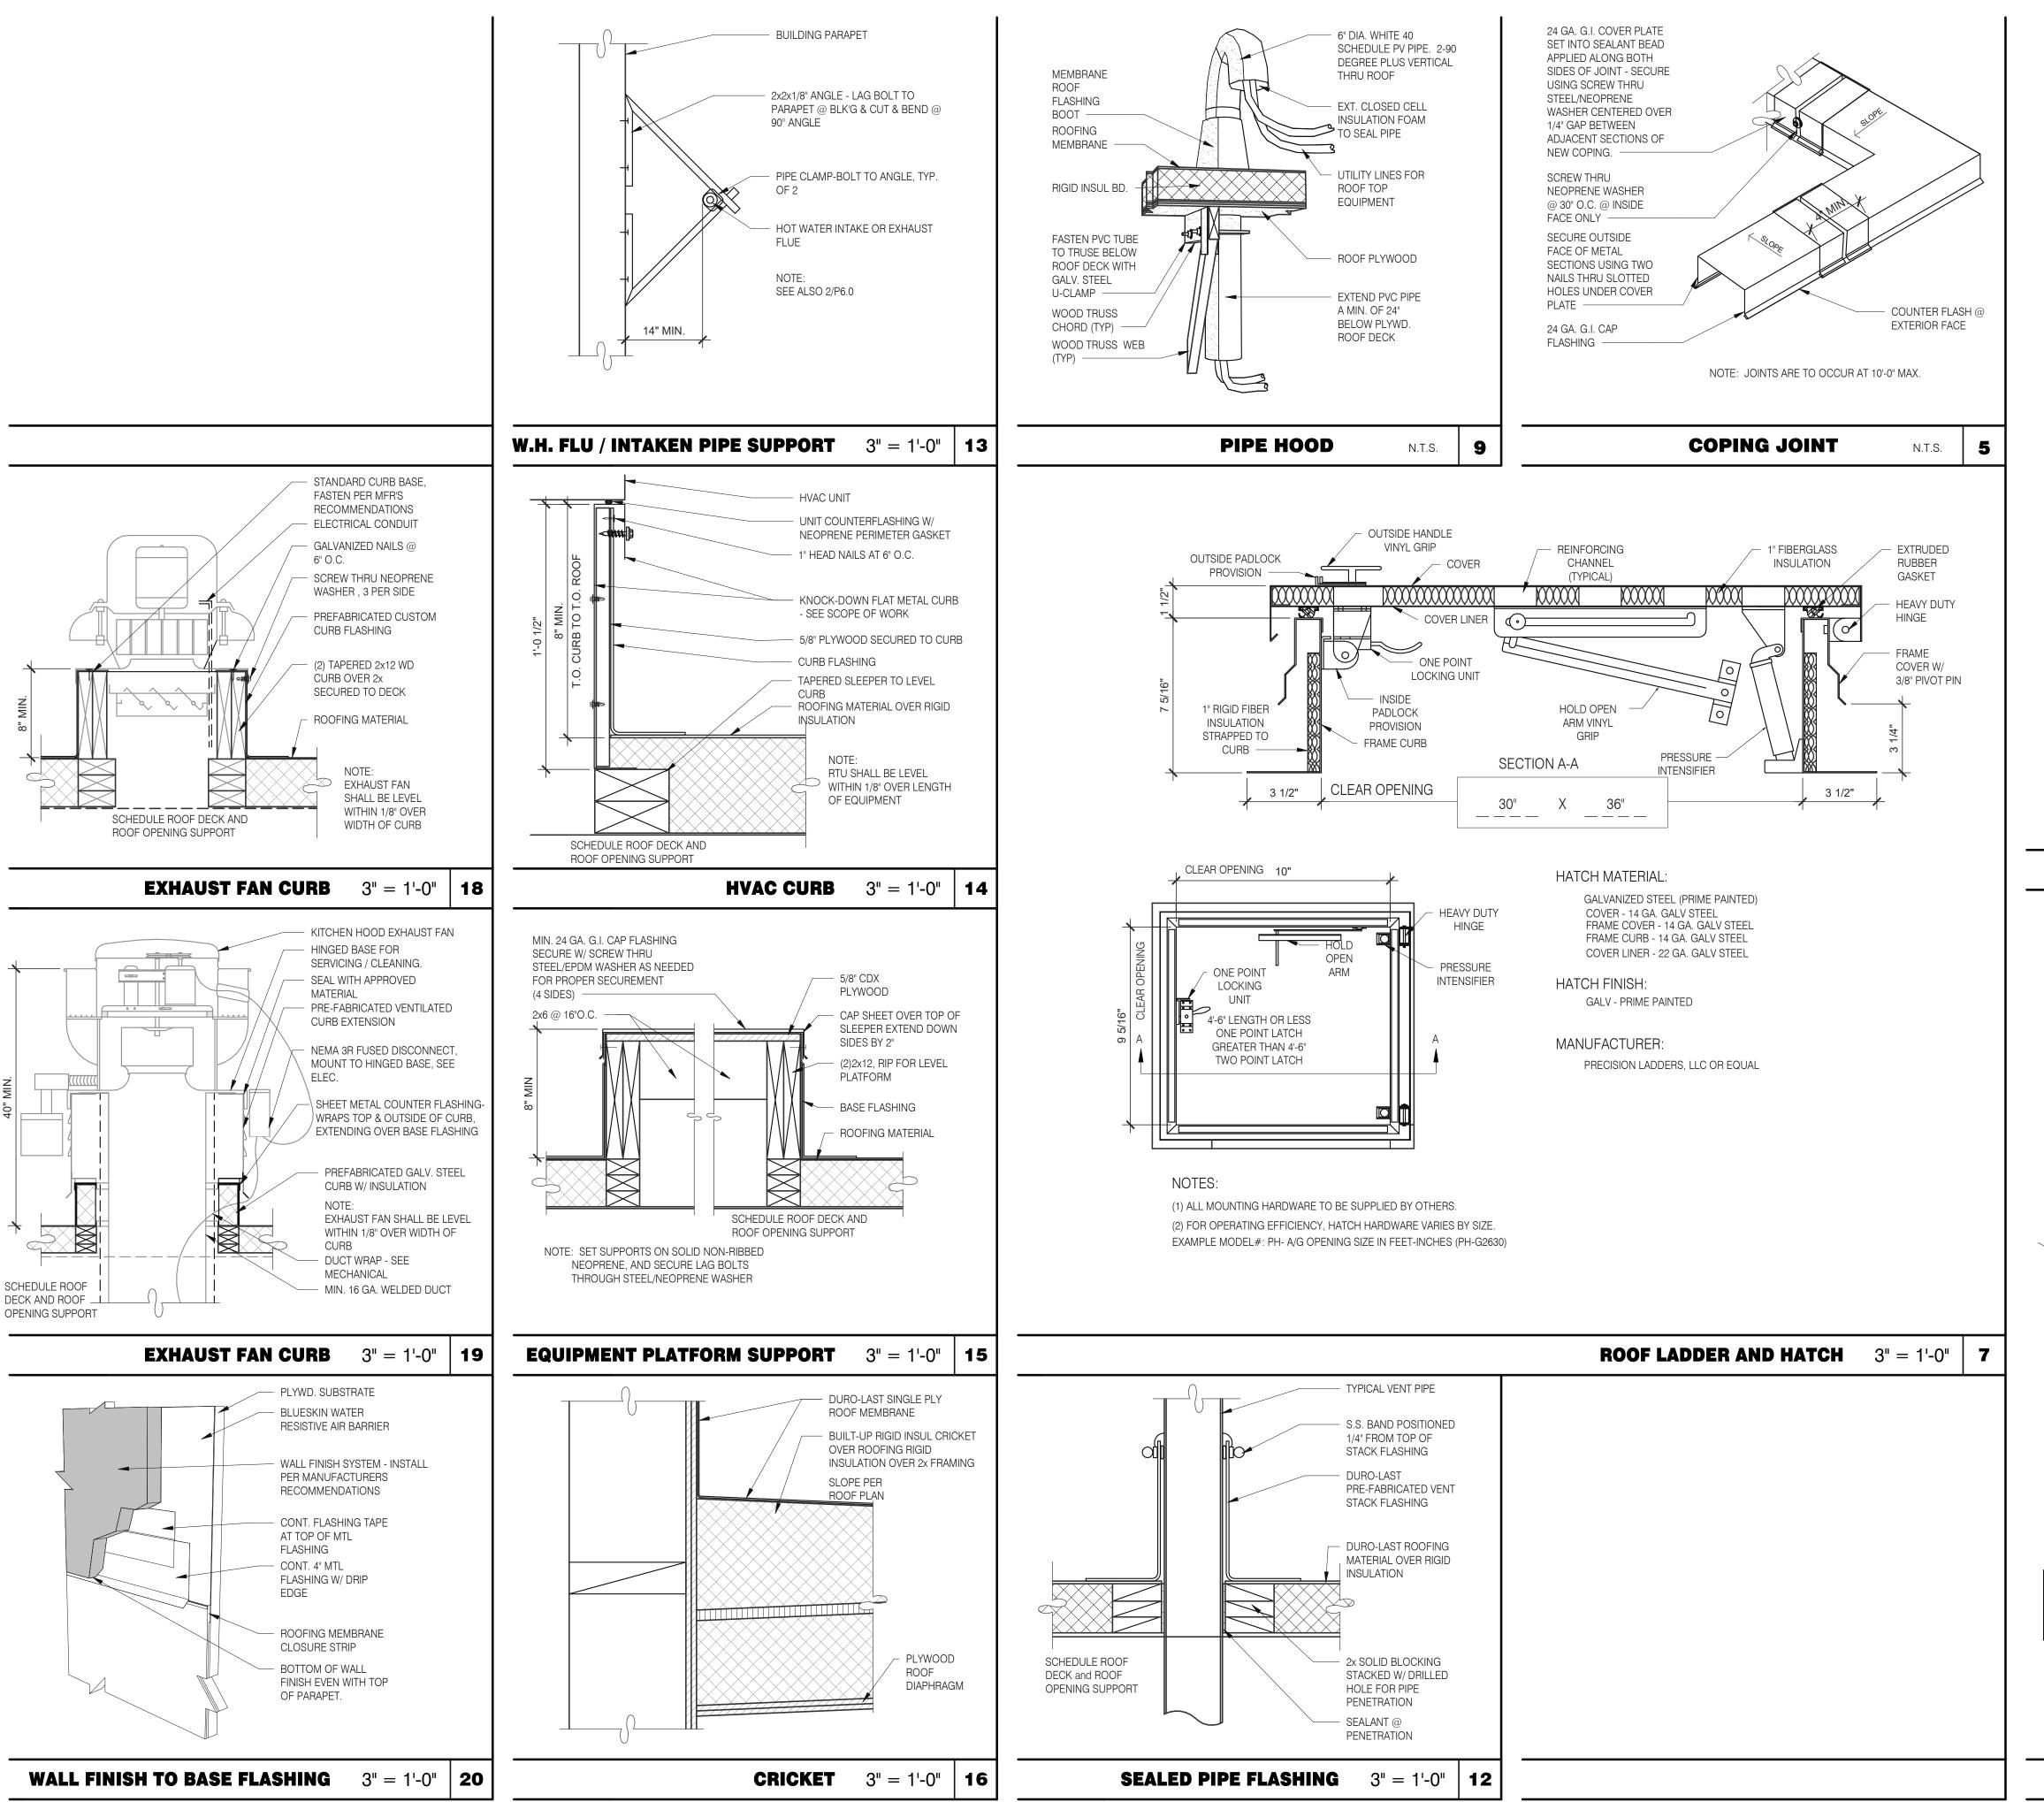

IGNER:** DICKSON 456336

TACO BELL

2019088.31

18708 TELEGRAPH ROAD BROWNSTOWN, MI 48183



**ENDEAVOR 2.0** WALL **SECTIONS** 

A5.2

PLOT DATE: 1/19/2022 8:24:42 AM





01.20.22 Issued for Bid CONTRACT DATE: BUILDING TYPE: END. MED20 PLAN VERSION: MARCH 2021

**BRAND DESIGNER:** SITE NUMBER: STORE NUMBER: PA/PM: DRAWN BY. 2019088.31

TACO BELL

18708 TELEGRAPH ROAD BROWNSTOWN, MI 48183



**ENDEAVOR 2.0** WALL **SECTIONS** 

A5.3



**GPD GROUP** 

520 S. MAIN STREET, SUIT 2531

CAUTION: IF THIS SHEET IS NOT 22"x34" IT IS A REDUCED PRINT

01.20.22 Issued for Bid

CONTRACT DATE: BUILDING TYPE: END. MED20 PLAN VERSION: MARCH 2021 BRAND DESIGNER: DICKSON SITE NUMBER: 456336 STORE NUMBER:

TACO BELL

2019088.31

18708 TELEGRAPH ROAD BROWNSTOWN, MI 48183



**ENDEAVOR 2.0 WALL SECTIONS** 





**ROOF LADDER** 

N.T.S.

CAUTION: IF THIS SHEET IS NOT 22"x34" IT IS A REDUCED PRINT

GPD GROUP

Professional Corporation

520 S. MAIN STREET, SUIT 2531

AKRON, OH 44311

330.572.2100

FAX: 330.572.2102

DATE REMARKS

07.21.21 Issued for Permit

01.20.22 Issued for Bid

CONTRACT DATE: 06.22.21

BUILDING TYPE: END. MED20

PLAN VERSION: MARCH 2021

BRAND DESIGNER: DICKSON

SITE NUMBER: 315089

STORE NUMBER: 456336

PA/PM: SM

DRAWN BY:: RS

JOB NO.: 2019088.31

TACO BELL

18708 TELEGRAPH ROAD BROWNSTOWN, MI 48183



ENDEAVOR 2.0
CONSTRUCTION
DETAILS ROOF

A6.0

PLOT DATE: 1/19/2022 8:24:53 AM



CAUTION: IF THIS SHEET IS NOT 22"x34" IT IS A REDUCED PRINT

520 S. MAIN STREET, SUIT 2531 330.572.2100 FAX: 330.572.2102

01.20.22 Issued for Bid

CONTRACT DATE: END. MED20 BUILDING TYPE: PLAN