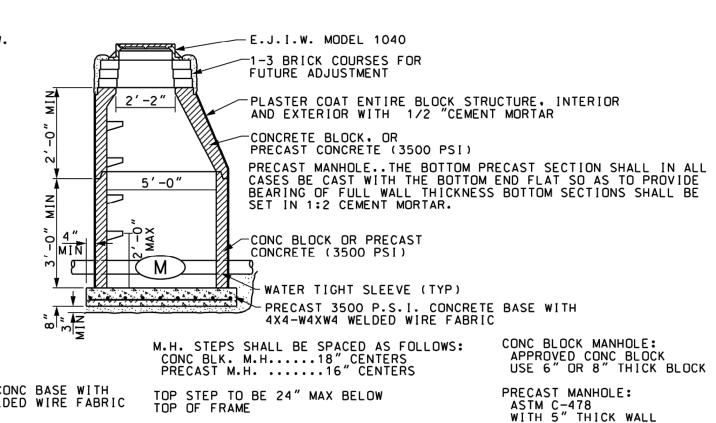

REFER TO STRUCTURAL, MECHANICAL, PLUMBING AND ELECTRICAL SHEETS FOR SPECIFIC SYMBOLS

### GENERAL DRAWING SYMBOLS

**VICINITY MAP** 

| LEGAL JURISDICTION:                 | ,                                                                | UILDING DEPARTMENT                       |  |  |  |  |
|-------------------------------------|------------------------------------------------------------------|------------------------------------------|--|--|--|--|
| BUILDING CODE:<br>ACCESSIBILITY:    | 2015 MICHIGAN BUILDING CODE<br>ICC A117-2009                     |                                          |  |  |  |  |
| MECHANICAL:                         | 2015 MICHIGAN MECHANICAL CODE                                    |                                          |  |  |  |  |
| PLUMBING:                           | 2015 MICHIGAN MECHANICAL CODE  2015 MICHIGAN PLUMBING CODE       |                                          |  |  |  |  |
| ELECTRICAL:                         | 2017 NATIONAL ELECTRIC CODE                                      |                                          |  |  |  |  |
| FIRE:                               | NFPA                                                             |                                          |  |  |  |  |
| ENERGY: HEALTH:                     | 2015 MICHIGAN ENERGY CODE MICHIGAN PUBLIC HEALTH CODE            |                                          |  |  |  |  |
| TILALITI.                           | WICHIGANT OBEIGNEALTH CODE                                       |                                          |  |  |  |  |
| BUILDING AREA:                      | 2,090 S.F. GROSS                                                 |                                          |  |  |  |  |
| SEATING:                            | 20 INTERIOR, 10 EXTERIOR                                         |                                          |  |  |  |  |
| OCCUPANCY:                          | A2                                                               |                                          |  |  |  |  |
| TYPE                                | TYPE VB - UNPROTECTED  AREA FAC                                  | CTOR OCCUPANTS                           |  |  |  |  |
| DINING ROOM                         | 447 S.F. 1:1                                                     |                                          |  |  |  |  |
| QUEUING                             | 60 S.F 1:5                                                       | S.F. (NET) 12                            |  |  |  |  |
| KITCHEN                             |                                                                  | 00 S.F. (GROSS) 6                        |  |  |  |  |
| OFFICE ACCESSORY STORAGE            |                                                                  | 00 S.F. (GROSS) 1                        |  |  |  |  |
| ACCESSORY RESTROC                   |                                                                  | 00 S.F. (GROSS) 1<br>(GROSS) 0           |  |  |  |  |
| ACCECCOTTI HECTHICE                 | 1110 CT 7 CO 7 CL                                                | (di1000)                                 |  |  |  |  |
| TOTAL                               |                                                                  | 50                                       |  |  |  |  |
|                                     | PROJECT S                                                        | SUMMARY                                  |  |  |  |  |
|                                     |                                                                  |                                          |  |  |  |  |
|                                     |                                                                  | 1                                        |  |  |  |  |
| # DLIONE LINES                      | OF DAID CADLE IN OF CONDUIT                                      |                                          |  |  |  |  |
| # PHONE LINES:<br>ELECTRIC SERVICE: | 25 PAIR CABLE IN 2" CONDUIT<br>600 AMPS / 3 PHASE / 120-208 VOLT |                                          |  |  |  |  |
| GAS:                                | 909,000 BTUH                                                     |                                          |  |  |  |  |
|                                     |                                                                  |                                          |  |  |  |  |
| WIND SPEED:                         | 90 M.P.H. / EXPOSURE B                                           |                                          |  |  |  |  |
| EARTHQUAKE ZONE:                    | D                                                                |                                          |  |  |  |  |
| ROOF LIVE LOAD:                     | 25 P.S.F.                                                        |                                          |  |  |  |  |
|                                     |                                                                  |                                          |  |  |  |  |
|                                     | DESIGN C                                                         | RITERIA                                  |  |  |  |  |
|                                     |                                                                  |                                          |  |  |  |  |
|                                     |                                                                  | 1                                        |  |  |  |  |
| CLIDDENIT ZONING B 2                | COMMI INITY DI ISINIESS DISTDICT                                 |                                          |  |  |  |  |
| CONNEINT ZOINING B-2,               | COMMUNITY BUSINESS DISTRICT                                      | FOR TACO BELL                            |  |  |  |  |
|                                     |                                                                  | USE/APPROVAL ONLY                        |  |  |  |  |
|                                     |                                                                  |                                          |  |  |  |  |
|                                     |                                                                  | BUILDING S.F.: 2,090 S.F.                |  |  |  |  |
|                                     |                                                                  | SITE SIZE: 29,974 S.F. PARKING COUNT: 36 |  |  |  |  |
|                                     |                                                                  | INT. SEATING: 20                         |  |  |  |  |
|                                     |                                                                  | EXT. SEATING: 10                         |  |  |  |  |
|                                     |                                                                  | KIOSK COUNT: 4                           |  |  |  |  |
|                                     |                                                                  | D.M.B.: YES                              |  |  |  |  |
|                                     |                                                                  | DT DMP: YES DT DPB: YES                  |  |  |  |  |
| REFER TO CIVIL DRAWI                | NGS.                                                             | DI DED. 1E9                              |  |  |  |  |
| THE LITTO OIVIL DITANT              | 1100.                                                            |                                          |  |  |  |  |
|                                     |                                                                  |                                          |  |  |  |  |
|                                     |                                                                  | CDIDTION                                 |  |  |  |  |
|                                     | LEGAL DES                                                        | CKIPTION                                 |  |  |  |  |
|                                     |                                                                  |                                          |  |  |  |  |
| OWNER                               |                                                                  | ARCHITECT                                |  |  |  |  |
| YUM! BRANDS, INC.                   |                                                                  | GPD GROUP, PROFESSIONAL CORP.            |  |  |  |  |
| 1900 COLONEL SAND                   |                                                                  | 520 S. MAIN STREET, SUITE 2531           |  |  |  |  |
| 1 OHIGVILLE KV 4021                 | ) l                                                              | AKPON OH 44311                           |  |  |  |  |