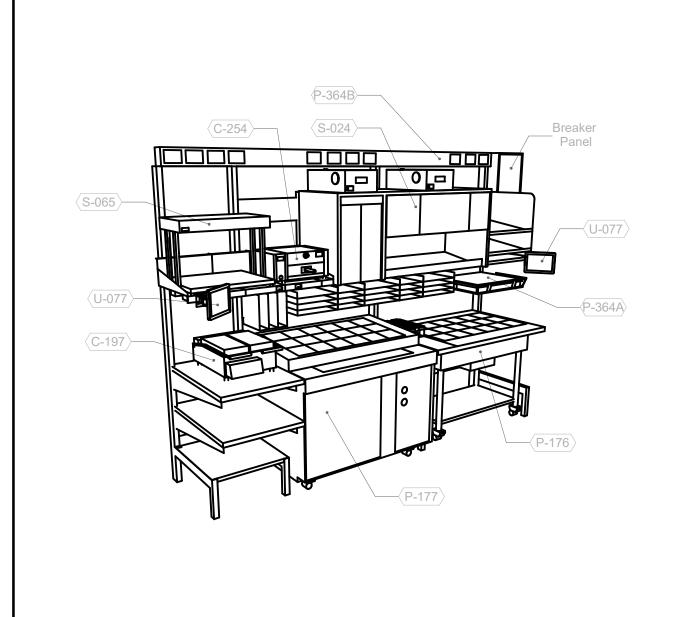

K HEIGHT WITH J-BOX BELOW TOP OF KIOSK CAP | 1" | SS-1<br>WC-1 | OUTLETS TO BE MOUN<br>4" ABOVE TABLE | SS-1   WC-1   19-7   11 | WC-1<br>B-2 |
|------------------------------------------------|----|--------------|--------------------------------------|-------------------------|-------------|
|------------------------------------------------|----|--------------|--------------------------------------|-------------------------|-------------|

**UTILITY** 3/8" = 1'-0"

11 A6.4 626 S-600

S-513

S-285

S-283 715

S-739

S-287

S-739A

(P-147)

S-274

772

B-1

**DRIVE-THRU** 3/8" = 1'-0"

3



**UTILITY** 3/8" = 1'-0"







520 S. MAIN STREET, SUIT 2531 AKRON, OH 44311 330.572.2100 FAX: 330.572.2102

**SERVING** 3/8" = 1'-0" **P-362B FLEX DUAL-LINE** 3/8" = 1'-0"



# A - ROOF LADDER VIEW





P-362A FLEX I-LINE, L-R



| Taco Bell                                                                                                                                                                                        | Mop Sink Instal         | llation                                                                                                              |
|--------------------------------------------------------------------------------------------------------------------------------------------------------------------------------------------------|-------------------------|----------------------------------------------------------------------------------------------------------------------|
| (Side wall of mop sink)