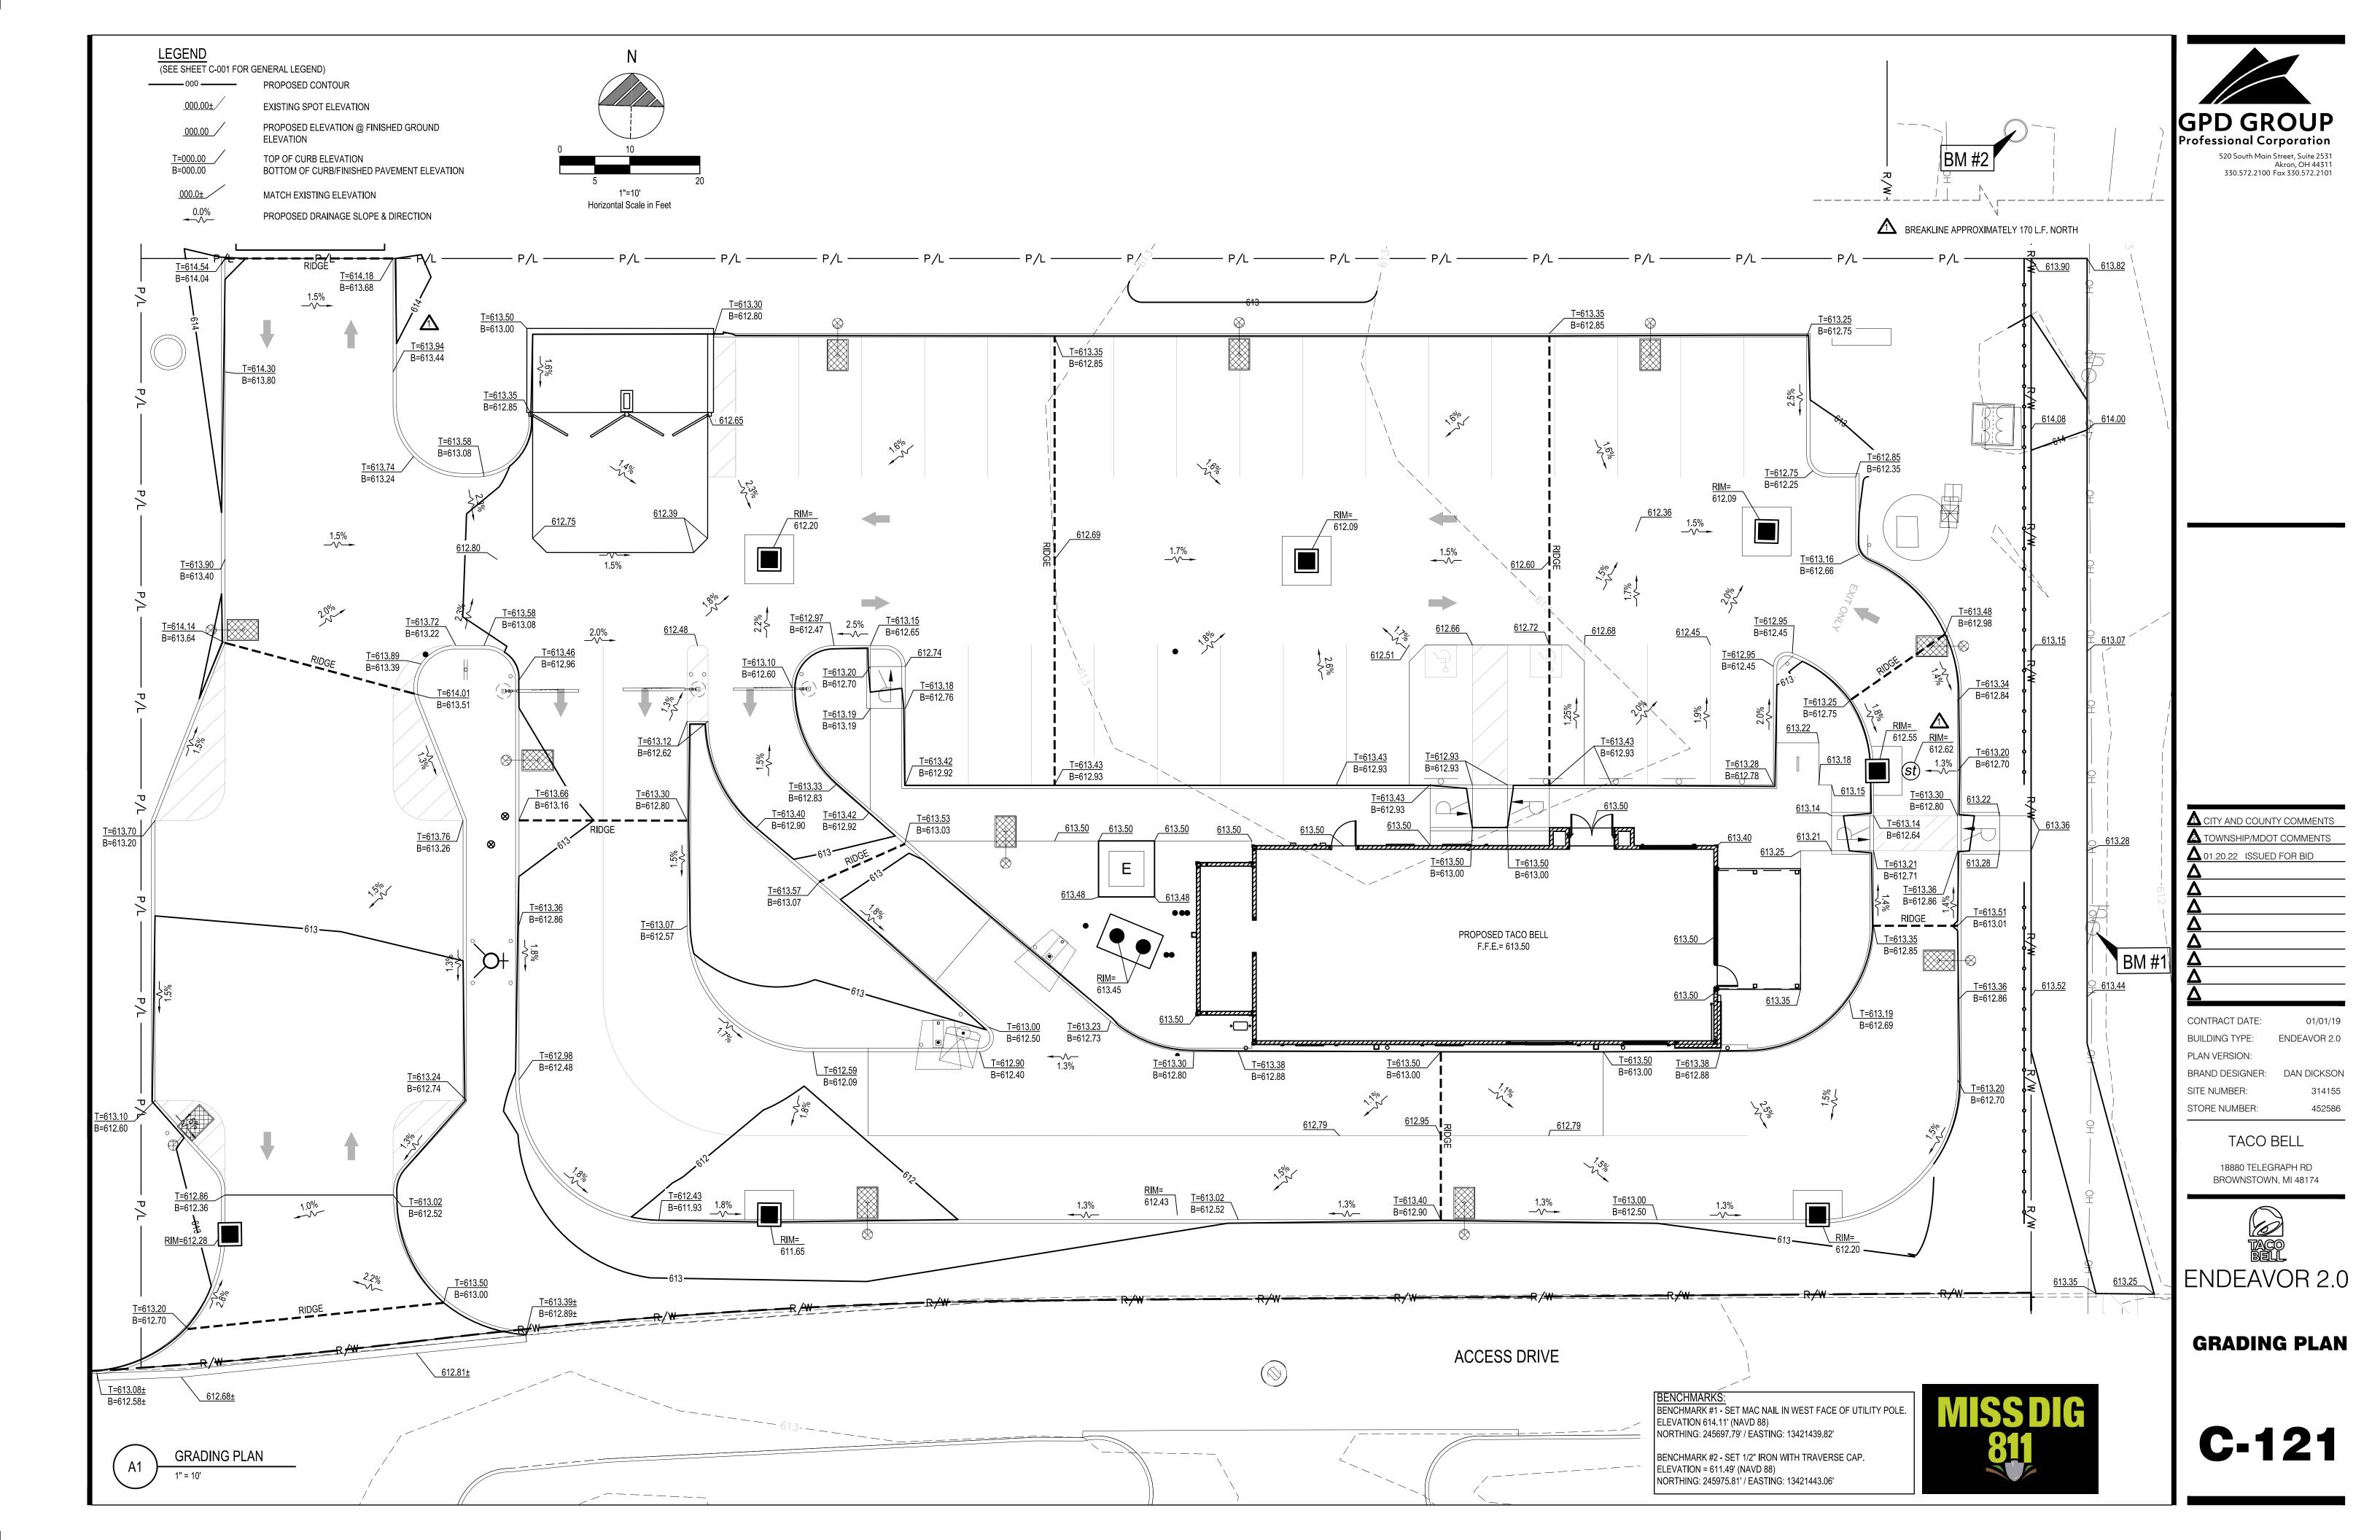

|

18880 TELEGRAPH RD BROWNSTOWN, MI 48174

TACO BELL

CONTRACT DATE:

**BUILDING TYPE:** 

PLAN VERSION:

SITE NUMBER:

STORE NUMBER:

BRAND DESIGNER:

A CITY AND COUNTY COMMENTS TOWNSHIP/MDOT COMMENTS

△ 01.20.22 ISSUED FOR BID

Professional Corporation

520 South Main Street, Suite 2531 Akron, OH 44311 330.572.2100 Fax 330.572.2101



**ENDEAVOR 2.0** 

**DEMOLITION PLAN** 



S87°51'23"W(M) 100.00'

Professional Corporation 520 South Main Street, Suite 2531

Akron, OH 44311

330.572.2100 Fax 330.572.2101

A CITY AND COUNTY COMMENTS TOWNSHIP/MDOT COMMENTS △ 01.20.22 ISSUED FOR BID CONTRACT DATE: BUILDING TYPE: **ENDEAVOR 2.0** PLAN VERSION: BRAND DESIGNER: DAN DICKSON SITE NUMBER: STORE NUMBER: TACO BELL

18880 TELEGRAPH RD BROWNSTOWN, MI 48174



SITE PLAN



### GENERAL NOTES

- ALL WORK SPECIFIED AS A DEPARTMENT OF TRANSPORTATION ITEM SHALL BE GOVERNED BY THE CURRENT STATE DEPARTMENT OF TRANSPORTATION CONSTRUCTION AND MATERIAL SPECIFICATIONS AS WELL AS THE CURRENT EDITION OF THE LOCAL JURISDICTION STORM WATER MANAGEMENT MANUAL. IT IS THE CONTRACTOR'S RESPONSIBILITY TO POSSESS AND TO BE FAMILIAR WITH APPLICABLE SECTIONS.
- THESE CONTRACT DRAWINGS SHALL BE MADE AVAILABLE ON SITE AT ALL TIMES AND PRESENTED UPON REQUEST. IF UNFORESEEN STORM WATER POLLUTION IS ENCOUNTERED, ADDITIONAL STORM WATER POLLUTION PREVENTION (SWPP) MEASURES SHALL BE IMPLEMENTED TO MANAGE THE CURRENT SITE CONDITIONS WHICH MAY BE REQUESTED BY THE OWNER, COUNTY ENGINEER, PROJECT ENGINEER OR SOIL AND WATER CONSERVATION SERVICE REPRESENTATIVE AT ANYTIME. SUCH REQUESTS AND CHA