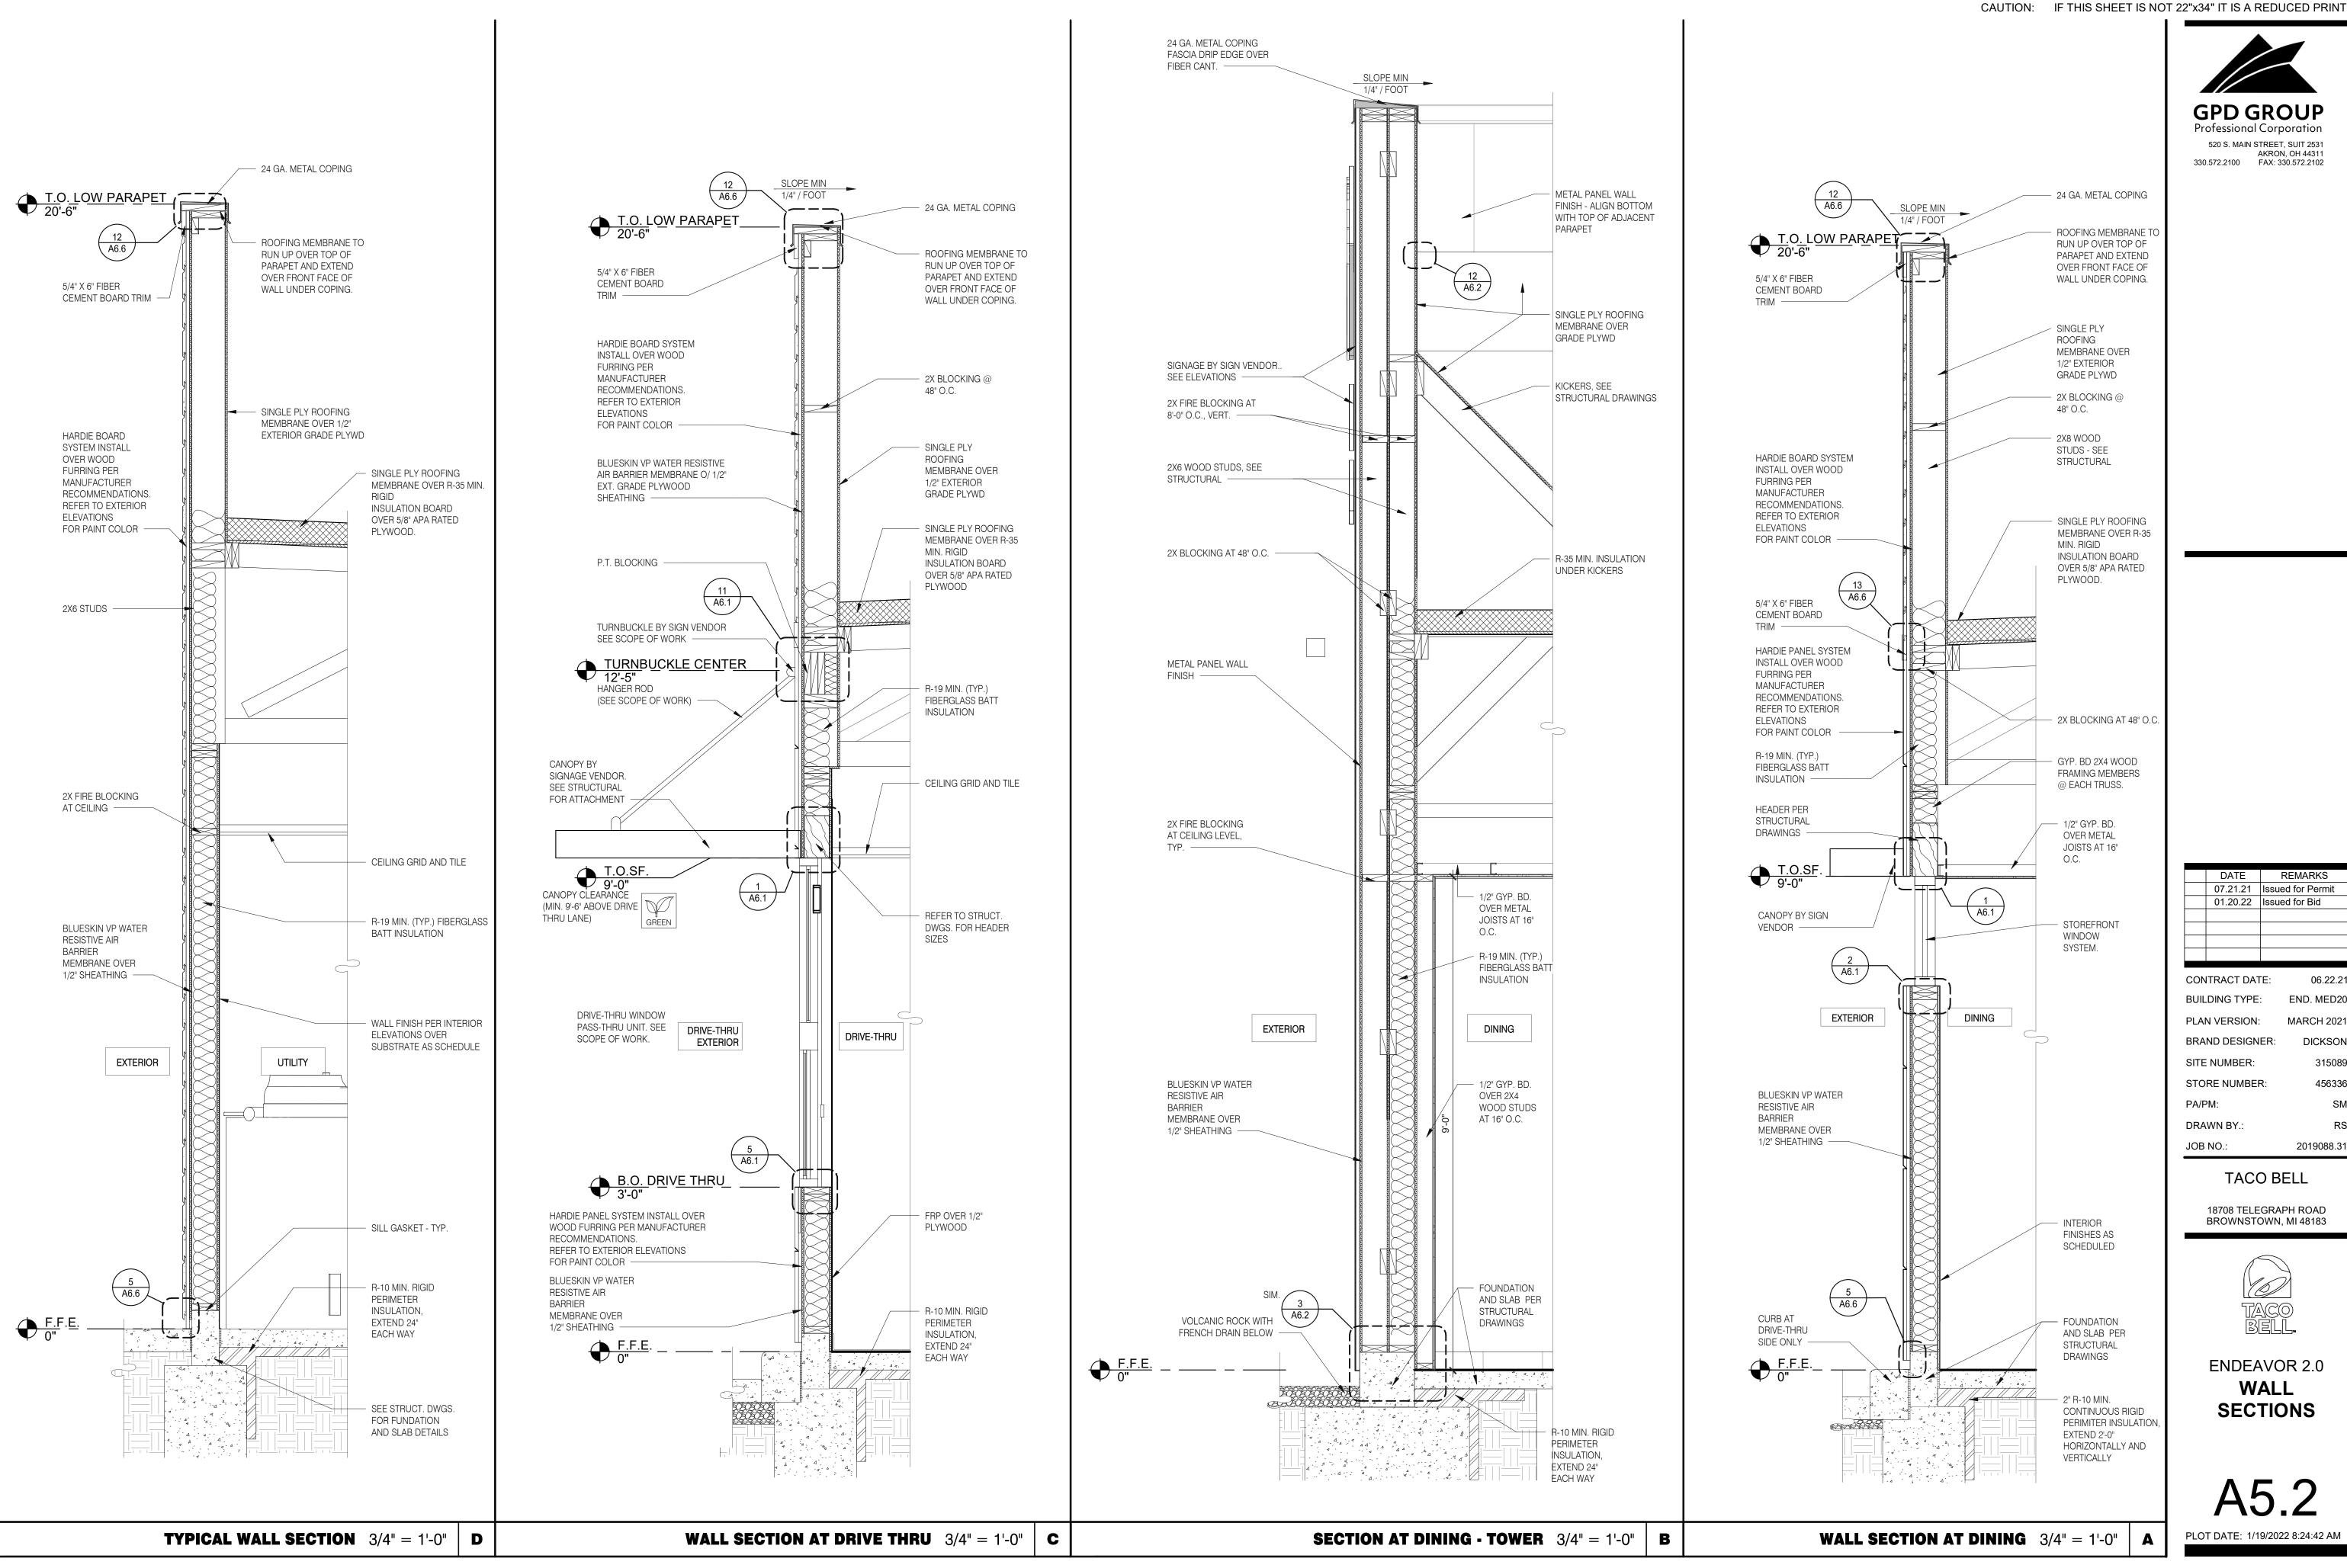

|
|  |          |                   |
|  |          |                   |
|  |          |                   |

CONTRACT DATE: 06.22.21
BUILDING TYPE: END. MED20
PLAN VERSION: MARCH 2021
BRAND DESIGNER: DICKSON
SITE NUMBER: 315089
STORE NUMBER: 456336
PA/PM: SM
DRAWN BY.: RS
JOB NO.: 2019088.31

TACO BELL

18708 TELEGRAPH ROAD BROWNSTOWN, MI 48183



ENDEAVOR 2.0
BUILDING
SECTIONS

A5.0





| DATE     | REMARKS           |
|----------|-------------------|
| 07.21.21 | Issued for Permit |
| 01.20.22 | Issued for Bid    |
|          |                   |
|          |                   |
|          |                   |
|          |                   |

CONTRACT DATE: BRAND DESIGNER: 2019088.31

TACO BELL

18708 TELEGRAPH ROAD BROWNSTOWN, MI 48183



**ENDEAVOR 2.0** BUILDING SECTIONS





520 S. MAIN STREET, SUIT 2531 AKRON, OH 44311 330.572.2100 FAX: 330.572.2102

01.20.22 Issued for Bid 06.22.21 CONTRACT DATE: END. MED20 MARCH 2021 **BRAND DESIGNER:** DICKSON 456336

TACO BELL

2019088.31

18708 TELEGRAPH ROAD BROWNSTOWN, MI 48183



**ENDEAVOR 2.0** WALL **SECTIONS** 

A5.2

PLOT DATE: 1/19/2022 8:24:42 AM





01.20.22 Issued for Bid CONTRACT DATE: BUILDING TYPE: END. MED20 PLAN VERSION: MARCH 2021

**BRAND DESIGNER:** SITE NUMBER: STORE NUMBER: PA/PM: DRAWN BY. 2019088.31

TACO BELL

18708 TELEGRAPH ROAD BROWNSTOWN, MI 48183



**ENDEAVOR 2.0** WALL **SECTIONS** 

A5.3



**GPD GROUP** 

520 S. MAIN STREET, SUIT 2531

CAUTION: IF THIS SHEET IS NOT 22"x34" IT IS A REDUCED PRINT

01.20.22 Issued for Bid

CONTRACT DATE: BUILDING TYPE: END. MED20 PLAN VERSION: MARCH 20