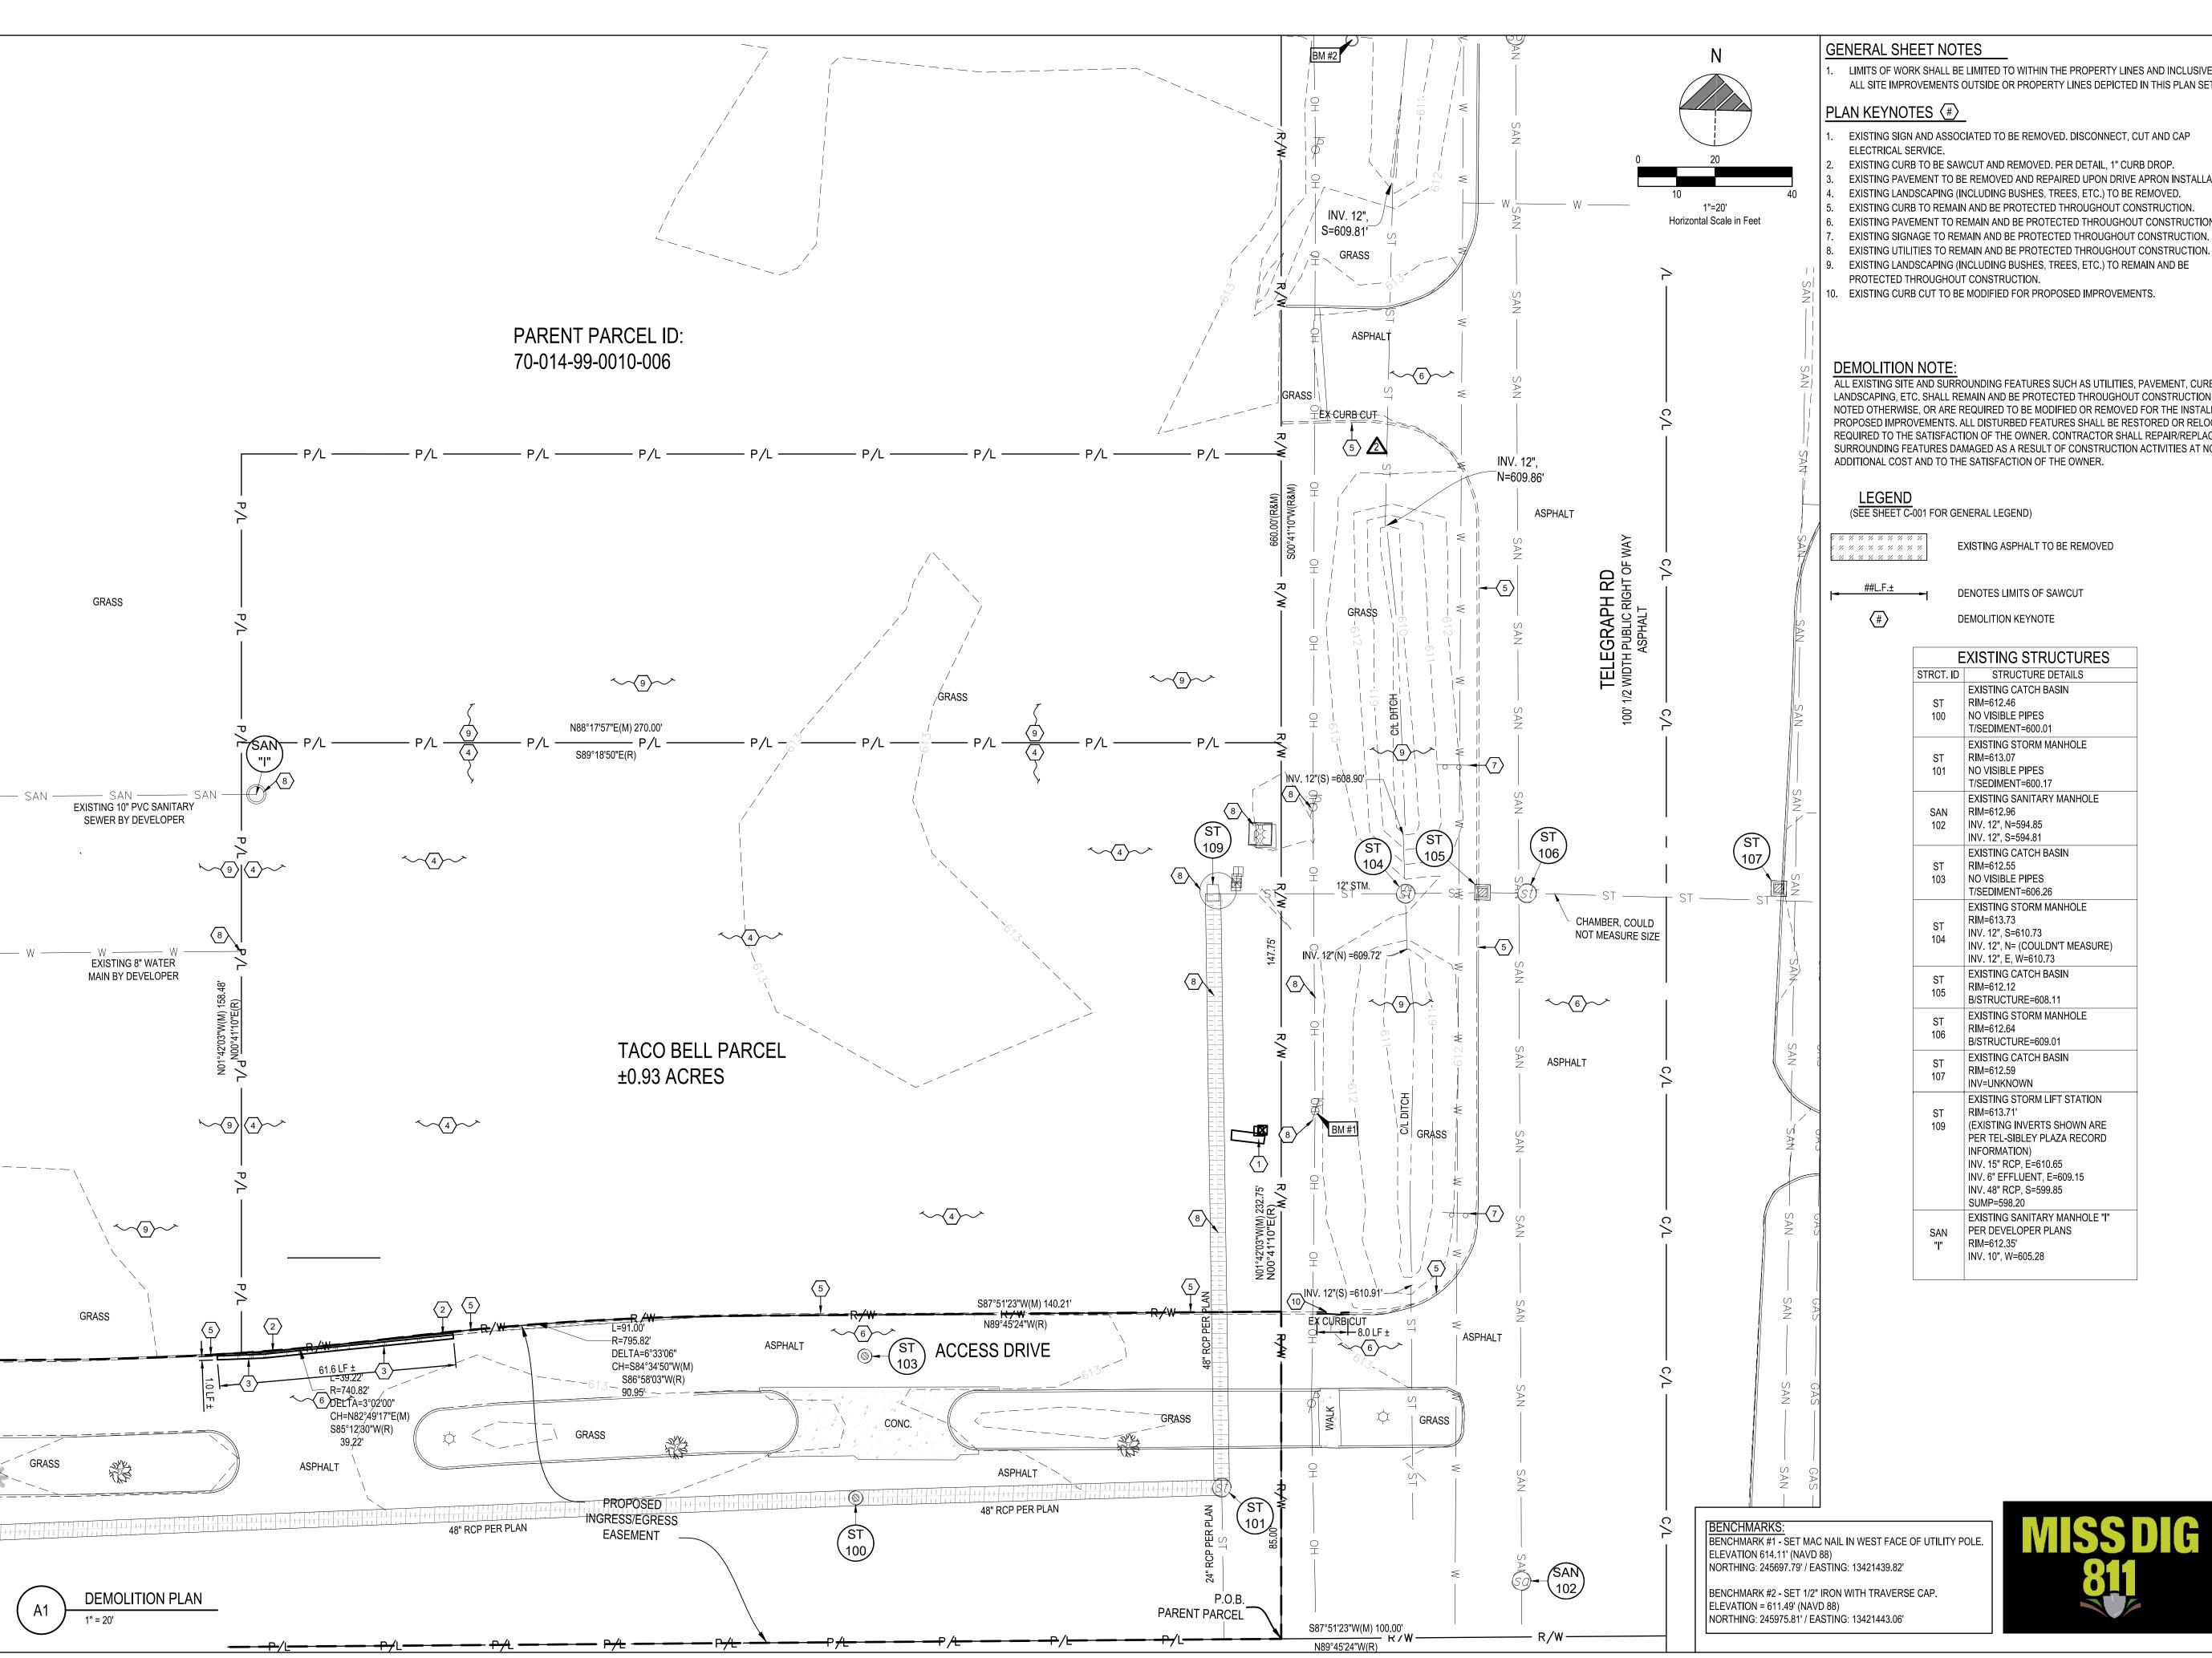

CROSSWALK STRIPING            |
| - OH            | EXISTING OVERHEAD<br>UTILITY LINES  |                 | PROPOSED CONCRETE                      |
| GAS ———         | EXISTING UNDERGROUND GAS LINES      |                 | PROPOSED STANDARD DUTY ASPHAL          |
| - ST            | EXISTING UNDERGROUND STORM LINES    |                 | PROPOSED HEAVY DUTY ASPHALT            |
| SAN ———         | EXISTING UNDERGROUND SANITARY LINES |                 |                                        |



⚠ CITY AND COUNTY COMMENTS TOWNSHIP/MDOT COMMENTS △ 01.20.22 ISSUED FOR BID CONTRACT DATE BUILDING TYPE: **ENDEAVOR 2.0** PLAN VERSION:

TACO BELL

18880 TELEGRAPH RD

BROWNSTOWN, MI 48174

DAN DICKSON

452586

BRAND DESIGNER:

SITE NUMBER:

STORE NUMBER:

**ENDEAVOR 2.0** 

**GENERAL NOTES** 



LIMITS OF WORK SHALL BE LIMITED TO WITHIN THE PROPERTY LINES AND INCLUSIVE OF ALL SITE IMPROVEMENTS OUTSIDE OR PROPERTY LINES DEPICTED IN THIS PLAN SET.

- EXISTING SIGN AND ASSOCIATED TO BE REMOVED. DISCONNECT, CUT AND CAP
- EXISTING CURB TO BE SAWCUT AND REMOVED. PER DETAIL, 1" CURB DROP.
- EXISTING PAVEMENT TO BE REMOVED AND REPAIRED UPON DRIVE APRON INSTALLATION.
- EXISTING LANDSCAPING (INCLUDING BUSHES, TREES, ETC.) TO BE REMOVED. EXISTING CURB TO REMAIN AND BE PROTECTED THROUGHOUT CONSTRUCTION.
- EXISTING PAVEMENT TO REMAIN AND BE PROTECTED THROUGHOUT CONSTRUCTION.
- EXISTING UTILITIES TO REMAIN AND BE PROTECTED THROUGHOUT CONSTRUCTION.
- EXISTING LANDSCAPING (INCLUDING BUSHES, TREES, ETC.) TO REMAIN AND BE

ALL EXISTING SITE AND SURROUNDING FEATURES SUCH AS UTILITIES, PAVEMENT, CU