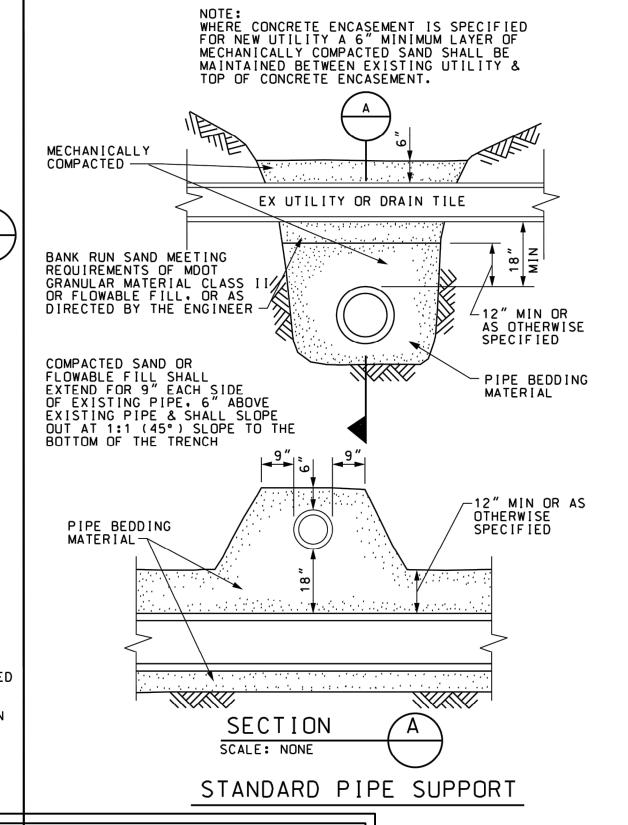

R INSPECTION SHALL NOT RELIEVE CONTRACTOR FROM THEIR RESPONSIBILITY TO CORRECT ANY DEFECTS IN MATERIALS OR WORKMANSHIP WHICH MAY LATER BECOME KNOWN.

28. SAND BACKFILL SHALL BE USED UNDER ALL PAVEMENTS (INCLUDING GRAVEL SURFACED PAVEMENTS). (ROADS, SHOULDERS, PROPOSED PAVEMENTS, SIDEWALKS, CURBS, DRIVEWAYS, ETC.) OR WHERE THE EXCAVATION IS WITHIN 3-FEET OF THE PAVEMENT.

WADET 

≽

0

BR

0

되

CH

MD1

CITY AND COUNTY COMMENTS TOWNSHIP/MDOT COMMENTS AIL D

> CONTRACT DATE **ENDEAVOR 2.0 BUILDING TYPE:** PLAN VERSION:

**REFERENCE** 

Professional Corporation

520 South Main Street, Suite 2531

330.572.2100 Fax 330.572.2101

Akron, OH 44311

BRAND DESIGNER: STORE NUMBER

TACO BELL

18880 TELEGRAPH RD BROWNSTOWN, MI 48174



**ENDEAVOR 2.0** 

**BROWNSTOWN** MISC. **DETAILS** 

**C-505** 



This document has not been reviewed by the stamping party. Therefore, the stamping party makes no representation(s) with respect to its contents, and shall not be liable for such. Any reliance on this stamp shall be at the relying party(ies)'s own risk and hereby waives any and all claim(s) related to the existence of the stamp or otherwise.

This document has not been reviewed by the stamping party. Therefore, the stamping party makes no representation(s) with respect to its contents, and shall not be liable for such. Any reliance on this stamp shall be at the relying party(ies)'s own risk and hereby waives any and all

2-4 COURSES OF BRICK FOR FUTURE ADJUSTMENT

8" BLOCK WALL WITH 1/2" CEMENT PLASTER COAT

INSIDE AND OUTSIDE OR 5" THICK PRECAST CONCRETE. ASTM C478

- 1" CORP STOP-MUELL