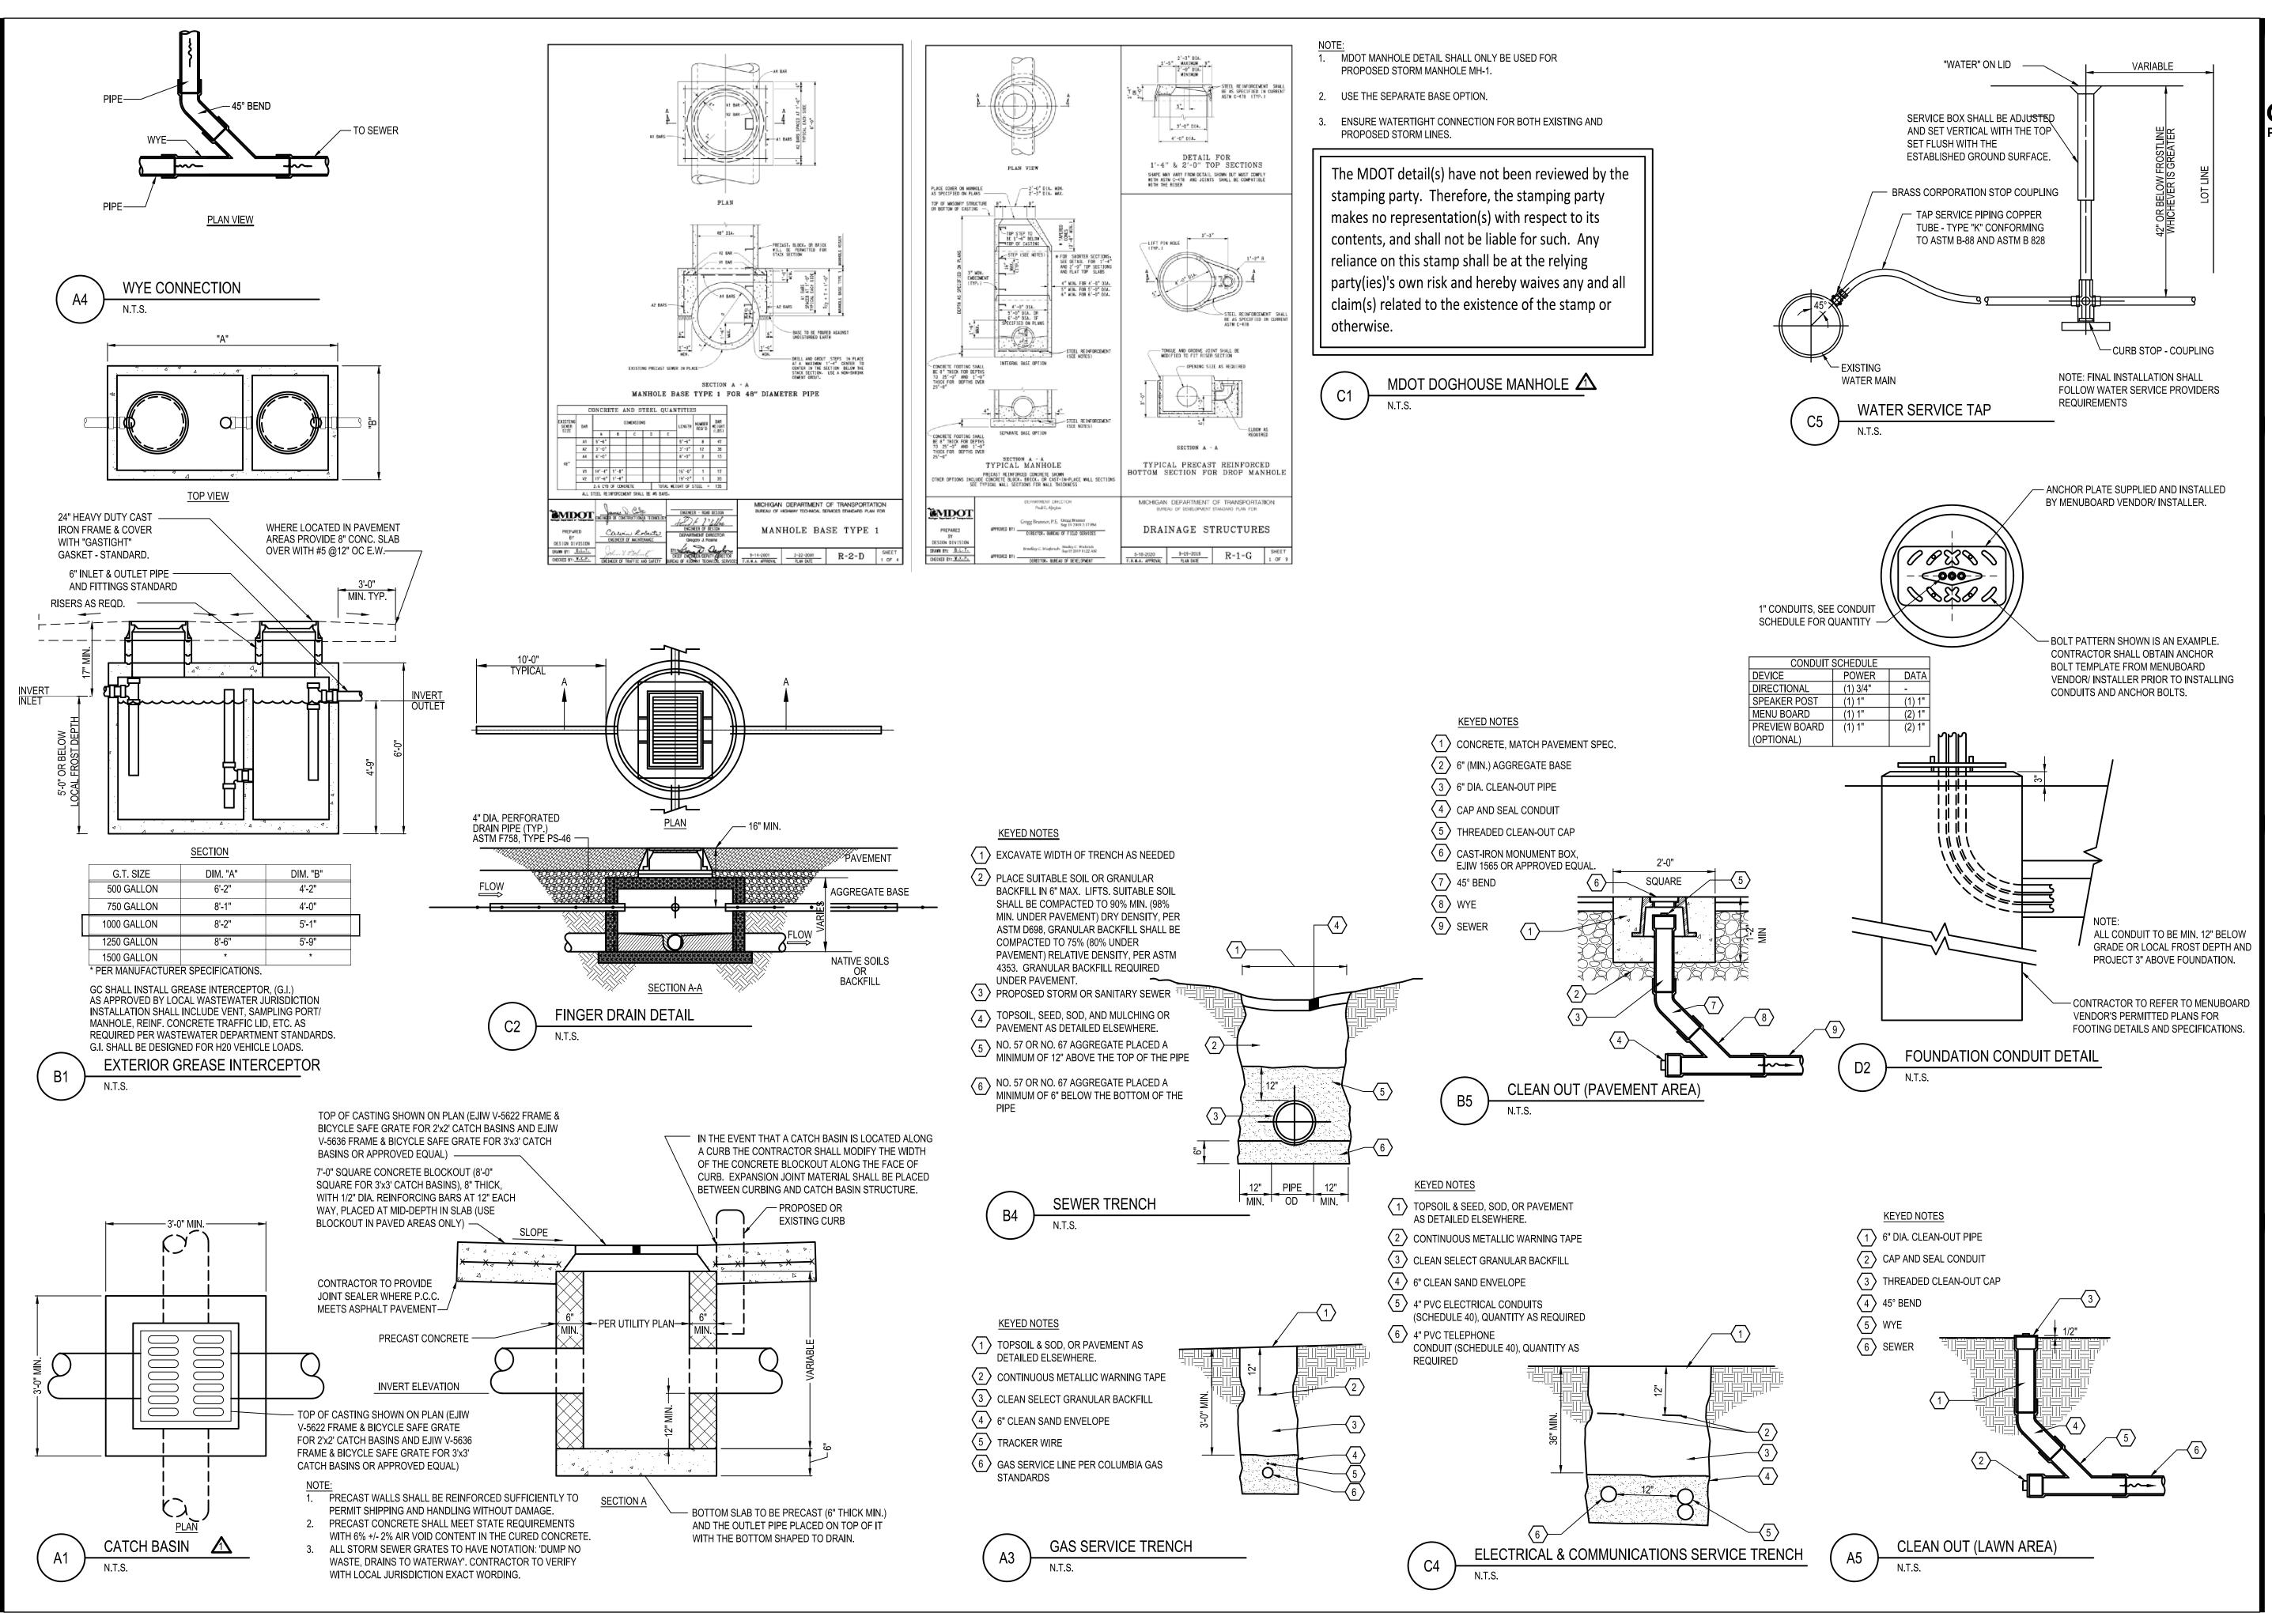

|
| <b> </b>                            |            |
| <del> </del>                        |            |
|                                     |            |
| CONTRACT DATE:                      | 01/01      |
| BUILDING TYPE:                      | ENDEAVOR   |
| PLAN VERSION:                       |            |
| BRAND DESIGNER:                     | DAN DICKS  |
| SITE NUMBER:                        | 3141       |
|                                     |            |

TACO BELL

18880 TELEGRAPH RD BROWNSTOWN, MI 48174

STORE NUMBER:



**WAYNE COUNTY DETAILS** 





CONTRACT DATE: 01/01/19
BUILDING TYPE: ENDEAVOR 2.0
PLAN VERSION:
BRAND DESIGNER: DAN DICKSON
SITE NUMBER: 314155
STORE NUMBER: 452586

TACO BELL

18880 TELEGRAPH RD BROWNSTOWN, MI 48174



**DETAILS** 

\_ \_ \_





520 South Main Street, Suite 2531 Akron, OH 44311 330.572.2100 Fax 330.572.2101

CITY AND COUNTY COMMENTS

TOWNSHIP/MDOT COMMENTS

O1.20.22 ISSUED FOR BID

COUNTRACT DATE: 01/01/19

BUILDING TYPE: ENDEAVOR 2.0

PLAN VERSION:

TACO BELL

DAN DICKSON

452586

BRAND DESIGNER:

SITE NUMBER:

STORE NUMBER:

18880 TELEGRAPH RD BROWNSTOWN, MI 48174



**DETAILS** 





-WIRE OR STRAP

2" FOR 16"-24"

DIA OF

MAIN

45°

2" & 15"

CHAMFER

NOTE: ALL TRENCHES UNDER ROAD SURFACES. PAVEMENT, CURB, DRIVEWAY, SIDEWALK, AND WHERE THE TRENCH EDGE IS WITHIN THREE (3) FEET OF THE PAVEMENT AS NOTED HEREIN

SECTION A

SCALE: NONE

MIN CROSSING CROSSING MIN "B"

6" 16" .375

CASING PIPE SHALL BE WELDED STEEL PIPE A.S.T.M. A-252, GR 2 UNLESS OTHERWISE

STANDARD CASING SECTION

16" .375

16" 24" .375 .500 20