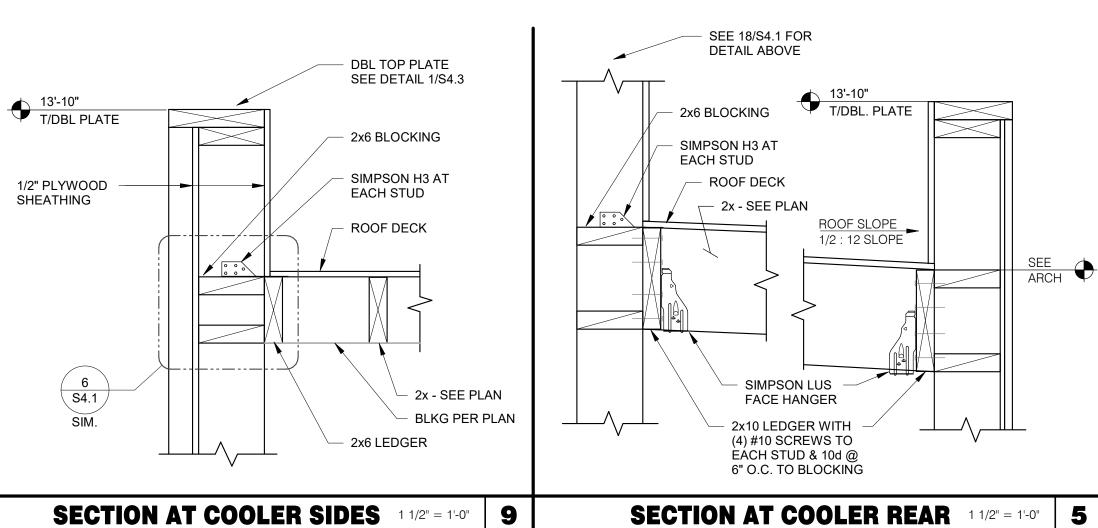

BRACES. SEE 1 & 4/S4.1

OUTLINE OF CANOPY FRAMING. SEE CANOPY FRAMING PLAN ON SHEET S4.5 FOR CANOPY ROOF FRAMING.

| CONTRACT DATE:  | 06.22.21   |
|-----------------|------------|
| BUILDING TYPE:  | END. MED20 |
| PLAN VERSION:   | MARCH 2021 |
| BRAND DESIGNER: | DICKSON    |
| SITE NUMBER:    | 315089     |

1 | 09/17/2021 | HEALTH

01.20.22 Issued for Bid

COMMENTS

STORE NUMBER: DRAWN BY.

2019088.31

TACO BELL

18708 TELEGRAPH ROAD BROWNSTOWN, MI 48183



**ENDEAVOR 2.0 ROOF FRAMING PLAN** 

**ROOF NAILING SCHEDULE** D **ROOF FRAMING NOTES** 

C

**ROOF FRAMING KEYNOTES** 





HOLDOWN DETAILS 1" = 1'-0"

4

PLOT DATE: 1/19/2022 8:53:56 AM

TRUSS LOAD DIAGRAMS 1" = 1'-0"

SLOPE

TYPICAL PARAPET CAP 1 1/2" = 1'-0"

SIMPSON A34 T&B

DBL. 2x6 BLOCKING

ARCH. FINISH, SEE

ARCH. DWGS







FRAMING ANCHOR

3 - 2x10 BLOCKING

**BRACING SPAN** 

- (2) - 2x6 STUDS EACH SIDE OF **BLOCKING WITH** 

**FRONT TOWER FRAMING** 1/2" = 1'-0"

2- 12d NAILS INTO

EACH OF THE 2x10

**BLOCKING MEMBERS** 

STUDS AS NEEDED

(TOTAL OF 4)

BOLTS (SEE-

CANOPY (SEE -SCOPE OF WORK)

PIPE/SLEEVE -

SEE ARCH.

SCOPE OF

WORK)





**SIDE ENTRY TOWER FRAMING** 1" = 1'-0"

6

PER PLAN

12

**SECTION AT SIDE TOWER** 1" = 1'-0"





**PSL BEAM PENETRATION DETAIL** 3/4" = 1'-0"

|   | CONTRACT DATE:  | 06.22.21   |
|---|-----------------|------------|
|   | BUILDING TYPE:  | END. MED20 |
|   | PLAN VERSION:   | MARCH 2021 |
|   | BRAND DESIGNER: | DICKSON    |
|   | SITE NUMBER:    | 315089     |
|   | STORE NUMBER:   | 456336     |
| _ | PA/PM:          | SM         |
|   | DRAWN BY.:      | RB