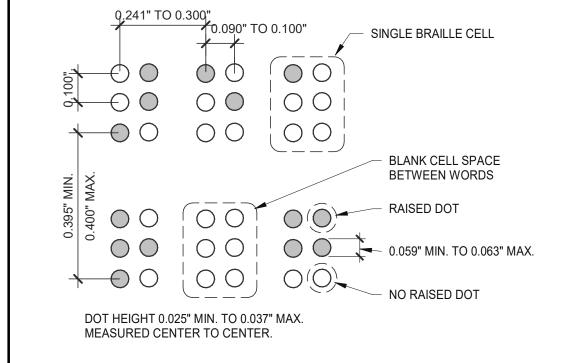

REFER TO STRUCTURAL, MECHANICAL, PLUMBING AND ELECTRICAL SHEETS FOR SPECIFIC SYMBOLS

### GENERAL DRAWING SYMBOLS

**VICINITY MAP** 

| LEGAL JURISDICTION:                 | ,                                                                | UILDING DEPARTMENT                       |  |  |  |  |
|-------------------------------------|------------------------------------------------------------------|------------------------------------------|--|--|--|--|
| BUILDING CODE:<br>ACCESSIBILITY:    | 2015 MICHIGAN BUILDING CODE<br>ICC A117-2009                     |                                          |  |  |  |  |
| MECHANICAL:                         | 2015 MICHIGAN MECHANICAL CODE                                    |                                          |  |  |  |  |
| PLUMBING:                           | 2015 MICHIGAN MECHANICAL CODE  2015 MICHIGAN PLUMBING CODE       |                                          |  |  |  |  |
| ELECTRICAL:                         | 2017 NATIONAL ELECTRIC CODE                                      |                                          |  |  |  |  |
| FIRE:                               | NFPA                                                             |                                          |  |  |  |  |
| ENERGY: HEALTH:                     | 2015 MICHIGAN ENERGY CODE MICHIGAN PUBLIC HEALTH CODE            |                                          |  |  |  |  |
| TILALITI.                           | WICHIGANT OBEIGNEALTH CODE                                       |                                          |  |  |  |  |
| BUILDING AREA:                      | 2,090 S.F. GROSS                                                 |                                          |  |  |  |  |
| SEATING:                            | 20 INTERIOR, 10 EXTERIOR                                         |                                          |  |  |  |  |
| OCCUPANCY:                          | A2                                                               |                                          |  |  |  |  |
| TYPE                                | TYPE VB - UNPROTECTED  AREA FAC                                  | CTOR OCCUPANTS                           |  |  |  |  |
| DINING ROOM                         | 447 S.F. 1:1                                                     |                                          |  |  |  |  |
| QUEUING                             | 60 S.F 1:5                                                       | S.F. (NET) 12                            |  |  |  |  |
| KITCHEN                             |                                                                  | 00 S.F. (GROSS) 6                        |  |  |  |  |
| OFFICE ACCESSORY STORAGE            |                                                                  | 00 S.F. (GROSS) 1                        |  |  |  |  |
| ACCESSORY RESTROC                   |                                                                  | 00 S.F. (GROSS) 1<br>(GROSS) 0           |  |  |  |  |
| ACCECCOTTI HECTHICE                 | 1110 CT 7 CO 7 CL                                                | (di1000)                                 |  |  |  |  |
| TOTAL                               |                                                                  | 50                                       |  |  |  |  |
|                                     | PROJECT S                                                        | SUMMARY                                  |  |  |  |  |
|                                     |                                                                  |                                          |  |  |  |  |
|                                     |                                                                  | 1                                        |  |  |  |  |
| # DLIONE LINES                      | OF DAID CADLE IN OF CONDUIT                                      |                                          |  |  |  |  |
| # PHONE LINES:<br>ELECTRIC SERVICE: | 25 PAIR CABLE IN 2" CONDUIT<br>600 AMPS / 3 PHASE / 120-208 VOLT |                                          |  |  |  |  |
| GAS:                                | 909,000 BTUH                                                     |                                          |  |  |  |  |
|                                     |                                                                  |                                          |  |  |  |  |
| WIND SPEED:                         | 90 M.P.H. / EXPOSURE B                                           |                                          |  |  |  |  |
| EARTHQUAKE ZONE:                    | D                                                                |                                          |  |  |  |  |
| ROOF LIVE LOAD:                     | 25 P.S.F.                                                        |                                          |  |  |  |  |
|                                     |                                                                  |                                          |  |  |  |  |
|                                     | DESIGN C                                                         | RITERIA                                  |  |  |  |  |
|                                     |                                                                  |                                          |  |  |  |  |
|                                     |                                                                  | 1                                        |  |  |  |  |
| CLIDDENIT ZONING B 2                | COMMI INITY DI ISINIESS DISTDICT                                 |                                          |  |  |  |  |
| CONNEINT ZOINING B-2,               | COMMUNITY BUSINESS DISTRICT                                      | FOR TACO BELL                            |  |  |  |  |
|                                     |                                                                  | USE/APPROVAL ONLY                        |  |  |  |  |
|                                     |                                                                  |                                          |  |  |  |  |
|                                     |                                                                  | BUILDING S.F.: 2,090 S.F.                |  |  |  |  |
|                                     |                                                                  | SITE SIZE: 29,974 S.F. PARKING COUNT: 36 |  |  |  |  |
|                                     |                                                                  | INT. SEATING: 20                         |  |  |  |  |
|                                     |                                                                  | EXT. SEATING: 10                         |  |  |  |  |
|                                     |                                                                  | KIOSK COUNT: 4                           |  |  |  |  |
|                                     |                                                                  | D.M.B.: YES                              |  |  |  |  |
|                                     |                                                                  | DT DMP: YES DT DPB: YES                  |  |  |  |  |
| REFER TO CIVIL DRAWI                | NGS.                                                             | DI DED. 1E9                              |  |  |  |  |
| THE LITTO OIVIL DITANT              | 1100.                                                            |                                          |  |  |  |  |
|                                     |                                                                  |                                          |  |  |  |  |
|                                     |                                                                  | CDIDTION                                 |  |  |  |  |
|                                     | LEGAL DES                                                        | CKIPTION                                 |  |  |  |  |
|                                     |                                                                  |                                          |  |  |  |  |
| OWNER                               |                                                                  | ARCHITECT                                |  |  |  |  |
| YUM! BRANDS, INC.                   |                                                                  | GPD GROUP, PROFESSIONAL CORP.            |  |  |  |  |
| 1900 COLONEL SAND                   |                                                                  | 520 S. MAIN STREET, SUITE 2531           |  |  |  |  |
| 1 OHIGVILLE KV 4021                 | ) l                                                              | AKPON OH 44311                           |  |  |  |  |