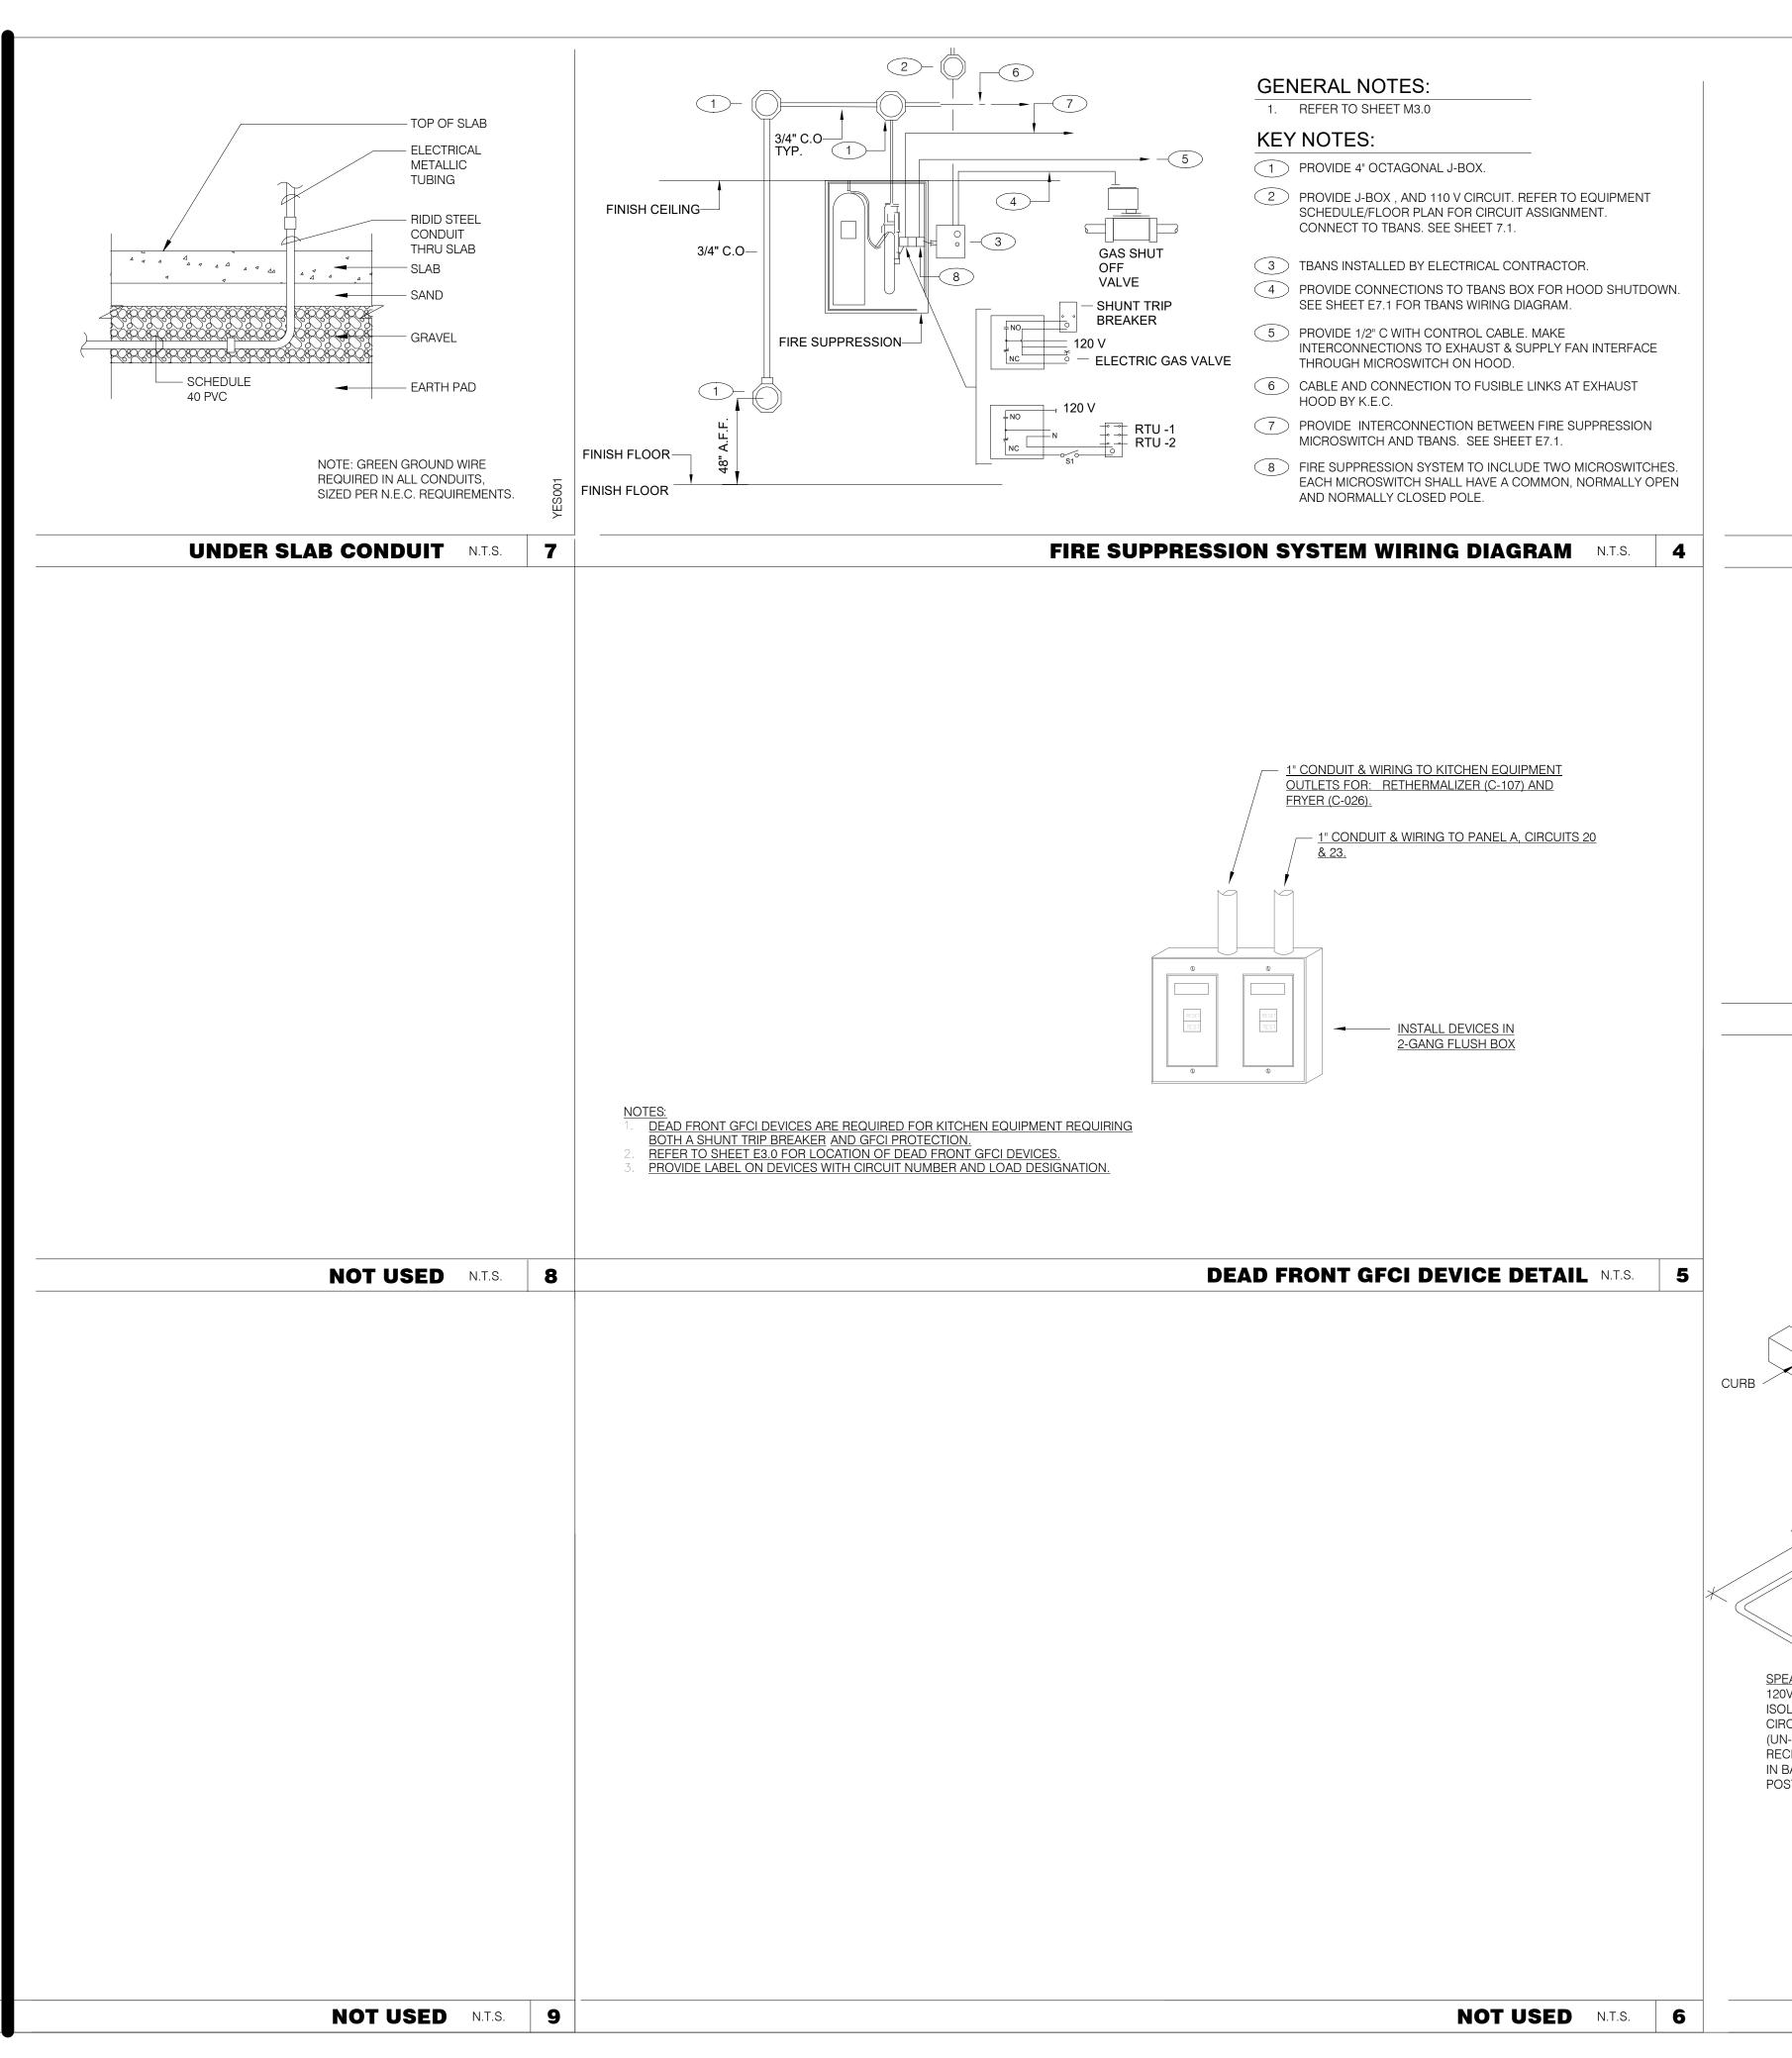

TBCCB-3-WOS INCLUDES ALL WIRING AND COMPONENTS SHOWN FACTORY INSTALLED WITHIN THE BOX.

PRIMARY CONTACT: CHUCK MCCABE

PHONE: 949 770 2222

EMAIL: INFO@ACE-EMS.COM

CHANNEL #2 - BUSINESS ON = OPEN OFF = CLOSED — 24.3" — PANEL FRONT OPTION A TB-1 OPTION B TB-1 TB-2 TB-PWR 7784597867 1000 1000 1000 120 10 10 10 10 10 10 10 10 ΙΖΌ TERMINALS IN CONTROL PANEL 111 H N | RG RG RG RG RTU-1 RTU-2 RTU-3 RTU-4 AUX-1 AUX-2 AUX-3 AUX-4 FIELD CONNECTION FOR RTU WITH STANDARD THERMOSTAT - 1004700 × 0011 \_\_\_\_\_ R OC R OC R OC RTU-2 RTU-3 RTU-4

KNOCKOUT KNOCKOUT KNOCKOUT

000

PHOTO CELL

REMOVE JUMPER REMOVE JUMPER
IF OPTIONAL IF OPTIONAL
REMOTE SWITCH IS USED
REMOTE SWITCH IS USED

KNOĊKOUT

24.3"

R TOO CHOCO CONTROL LENNOX CS8500 THERMOS'

LENNOX CS8500 THERMOSTAT RTU-1 (TYPICAL FOR ALL RTU'S)





SEQUENCE OF OPERATION:

UPON ACTIVATION OF ANY HOOD FIRE SUPPRESSION SYSTEM RELAY, A
RELAY IN THAT FIRE SUPPRESSION SYSTEM SHALL CAUSE ALL SHUNT
TRIP CIRCUIT BREAKERS TO OPERATE, THUS REMOVING POWER FROM
ALL DEVICES CONNECTED TO EQUIPMENT LOCATED UNDER THE GREASE
HOOD. EXHAUST FANS SHALL NOT BE AFFECTED BY THIS ACTION AND
SHALL CONTINUE TO BE CONTROLLED AS INDICATED IN THE SEQUENCE
OF OPERATIONS INDICATED ON CONTROLS SHEETS E6.0 AND

SHUNT TRIP DETAIL N.T.S.

WATTSTOPPER DT-355 LINE VOLTAGE
DUAL TECHNOLOGY CEILING
SENSOR

LOAD
HOT
A
D
NEUTRAL
SYMBOL ON PLAN - ©C
GREEN
GROUND
GREEN

### CEILING OCCUPANCY SENSOR WIRING DIAGRAM N.T.S.

DRIVE-THRU COMMUNICATIONS ISOMETRIC N.T.S.



| DATE     | REMARKS        |
|----------|----------------|
| 01.20.22 | Issued for Bid |
|          |