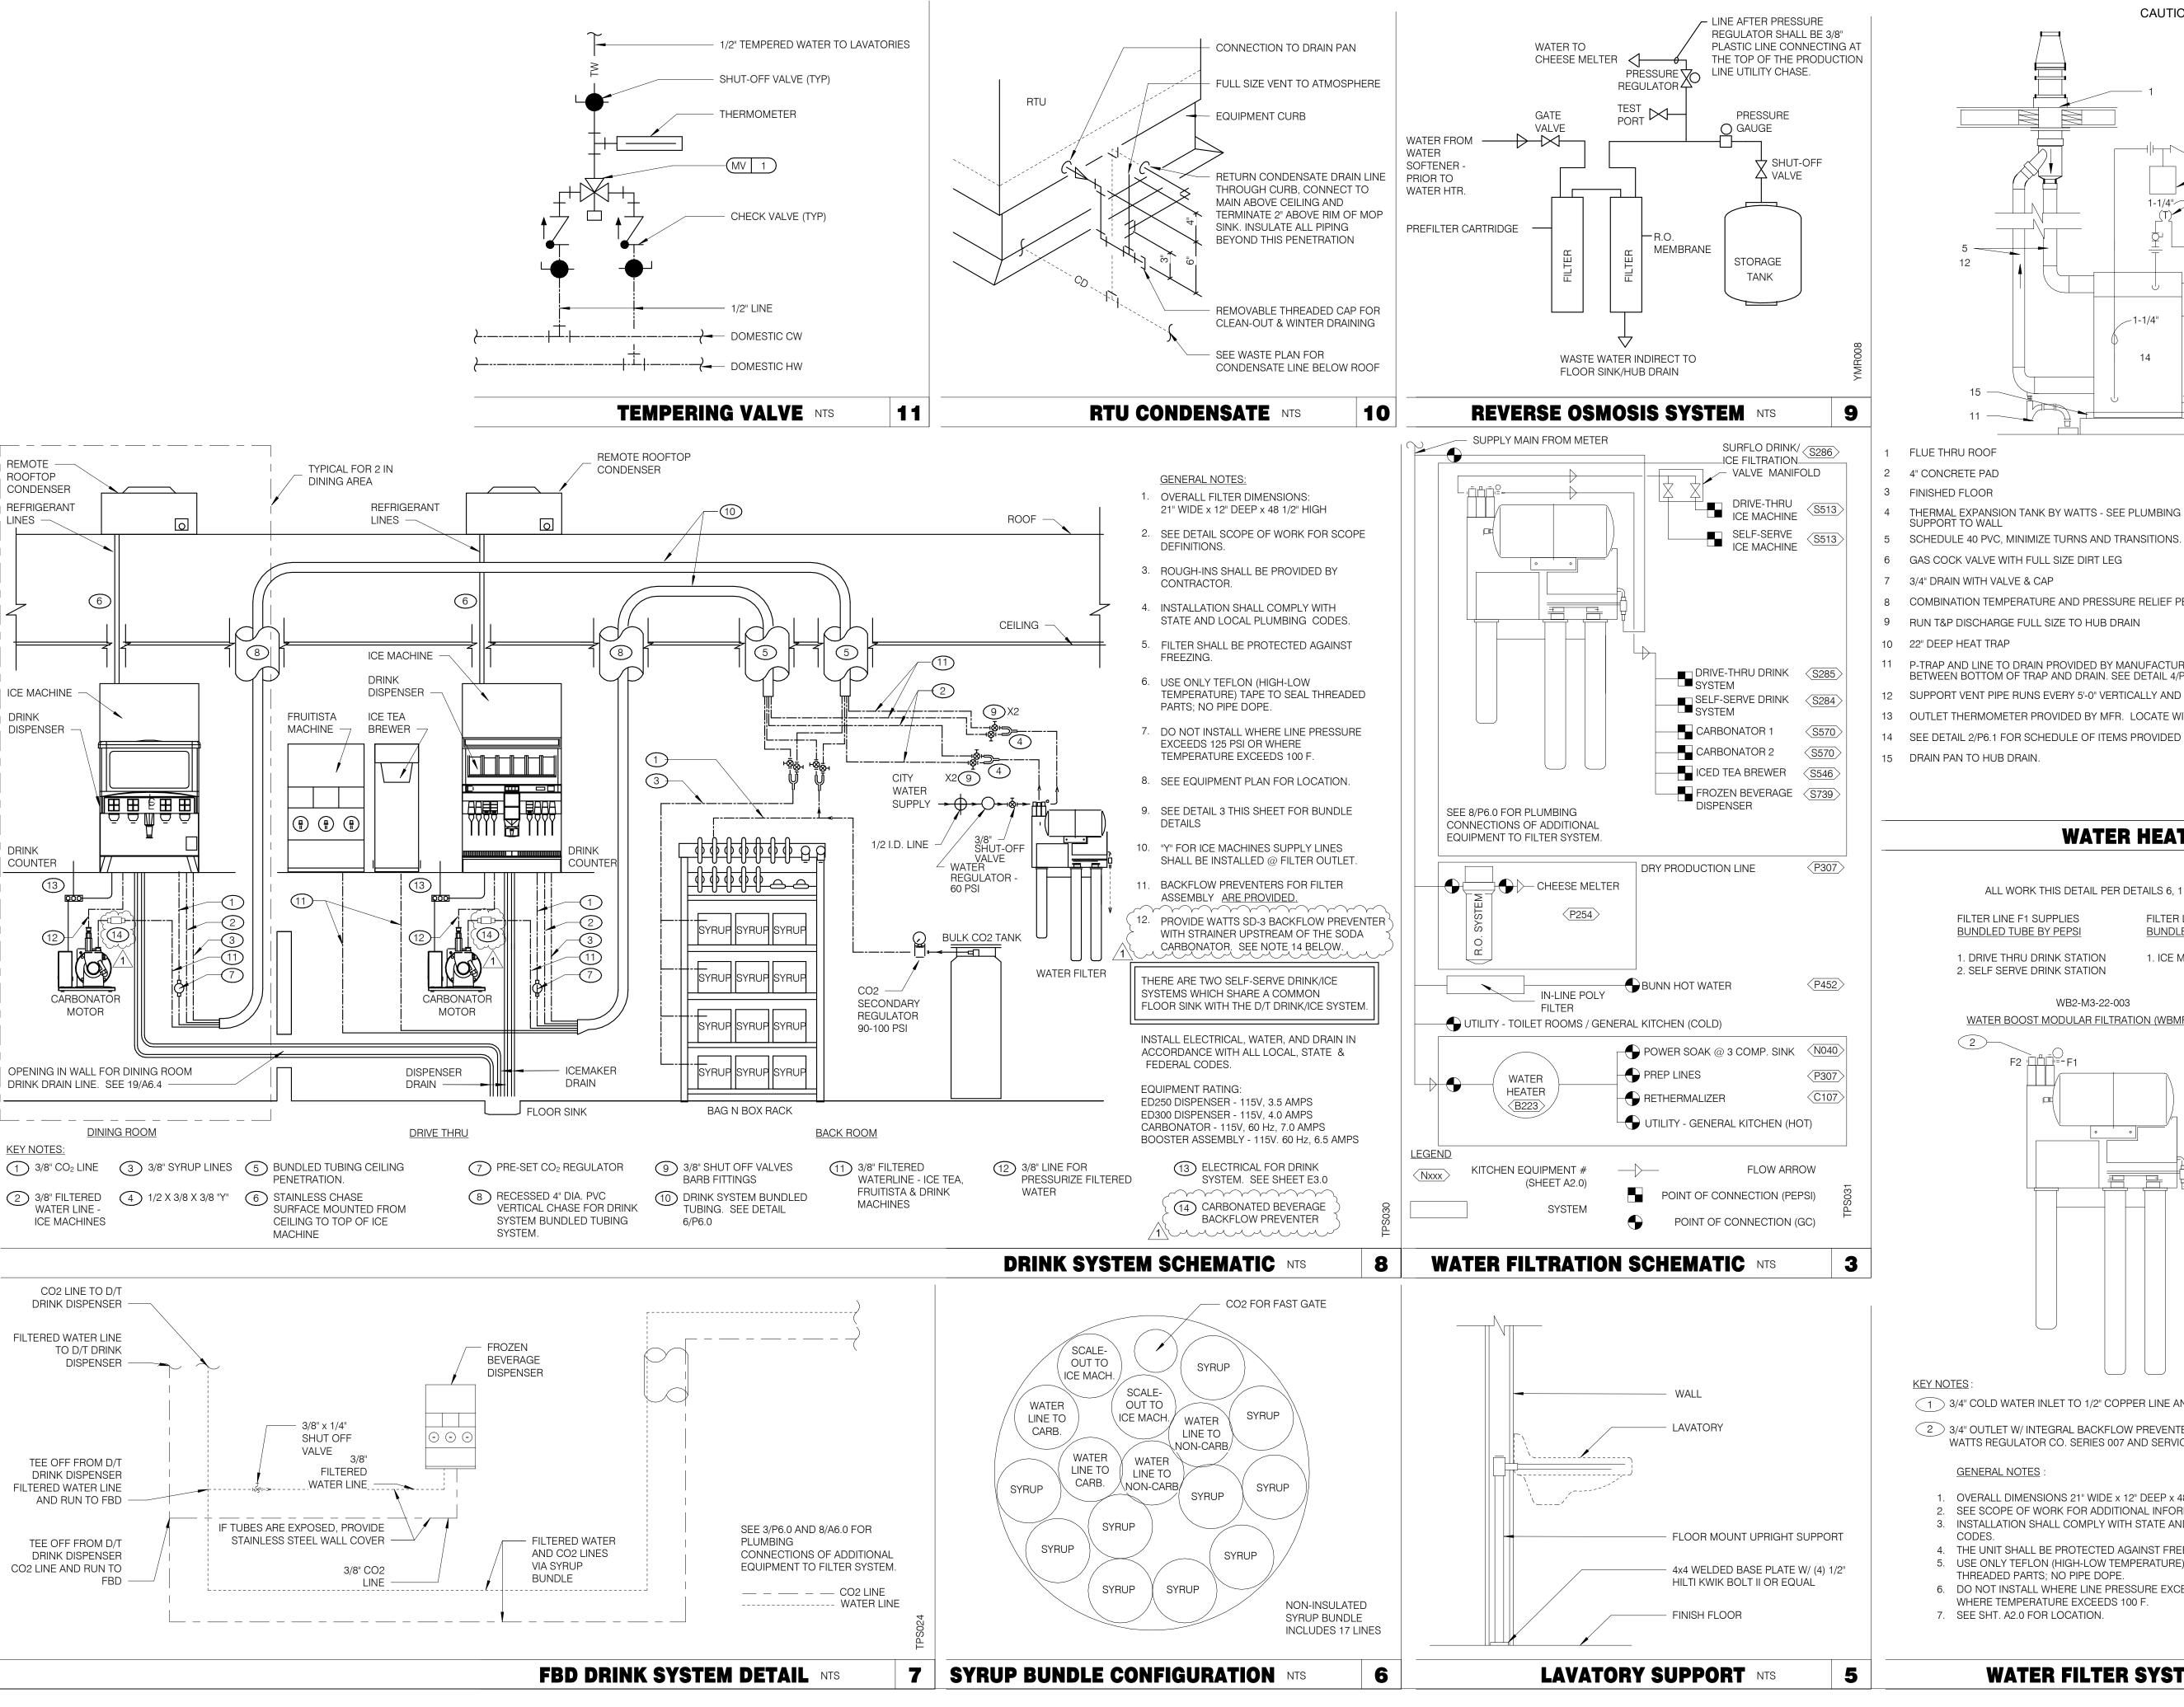

LY. SEE DETAIL 8/P6.0.

1/2" COLD WATER. CONNECT TO WATER FILTER FOR BUNN POD BREWER S-547. PROVIDE SHUT-OFF VALVE PRIOR TO CONNECTION TO THE WATER FILTER.

|  | DATE     | REMARKS        |
|--|----------|----------------|
|  | 01.20.22 | Issued for Bid |
|  |          |                |
|  |          |                |
|  |          |                |
|  |          |                |
|  |          |                |
|  |          |                |

CONTRACT DATE: 06.22.21
BUILDING TYPE: END. MED20
PLAN VERSION: MARCH 2021
BRAND DESIGNER: DICKSON
SITE NUMBER: 315089
STORE NUMBER: 456336
PA/PM: SM
DRAWN BY.: TH
JOB NO.: 2019088.31

TACO BELL

18708 TELEGRAPH ROAD BROWNSTOWN, MI 48183



RISER
DIAGRAMS

P5.0

PLOT DATE: 1/19/2022 8:21:26 AM

GAS ISOMETRIC NTS

5

KEYNOTES - ISOMETRICS NTS





FLUE THRU ROOF

- 2 4" CONCRETE PAD
- THERMAL EXPANSION TANK BY WATTS SEE PLUMBING SCHEDULE STRAP AND SUPPORT TO WALL
- 6 GAS COCK VALVE WITH FULL SIZE DIRT LEG
- 3/4" DRAIN WITH VALVE & CAP
- COMBINATION TEMPERATURE AND PRESSURE RELIEF PER LOCAL CODE
- 9 RUN T&P DISCHARGE FULL SIZE TO HUB DRAIN
- 11 P-TRAP AND LINE TO DRAIN PROVIDED BY MANUFACTURER. LEAVE AIR GAP BETWEEN BOTTOM OF TRAP AND DRAIN. SEE DETAIL 4/P2.0
- SUPPORT VENT PIPE RUNS EVERY 5'-0" VERTICALLY AND EVERY 3'-0" HORIZONTALLY.
- 13 OUTLET THERMOMETER PROVIDED BY MFR. LOCATE WITHIN 12" OF W.H. OUTLET.
- 14 SEE DETAIL 2/P6.1 FOR SCHEDULE OF ITEMS PROVIDED BY W.H. MFR.

### WATER HEATER NTS

ALL WORK THIS DETAIL PER DETAILS 6, 11 & 12/P6.0

FILTER LINE F2 SUPPLIES FILTER LINE F1 SUPPLIES **BUNDLED TUBE BY PEPSI** 

1. DRIVE