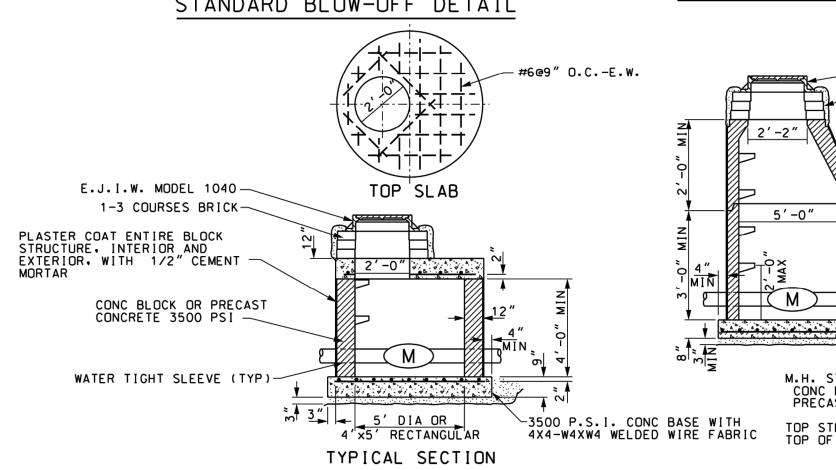

REFER TO STRUCTURAL, MECHANICAL, PLUMBING AND ELECTRICAL SHEETS FOR SPECIFIC SYMBOLS

### GENERAL DRAWING SYMBOLS

**VICINITY MAP** 

| LEGAL JURISDICTION:                 | ,                                                                | UILDING DEPARTMENT                       |  |  |  |  |
|-------------------------------------|------------------------------------------------------------------|------------------------------------------|--|--|--|--|
| BUILDING CODE:<br>ACCESSIBILITY:    | 2015 MICHIGAN BUILDING CODE<br>ICC A117-2009                     |                                          |  |  |  |  |
| MECHANICAL:                         | 2015 MICHIGAN MECHANICAL CODE                                    |                                          |  |  |  |  |
| PLUMBING:                           | 2015 MICHIGAN MECHANICAL CODE  2015 MICHIGAN PLUMBING CODE       |                                          |  |  |  |  |
| ELECTRICAL:                         | 2017 NATIONAL ELECTRIC CODE                                      |                                          |  |  |  |  |
| FIRE:                               | NFPA                                                             |                                          |  |  |  |  |
| ENERGY: HEALTH:                     | 2015 MICHIGAN ENERGY CODE MICHIGAN PUBLIC HEALTH CODE            |                                          |  |  |  |  |
| TILALITI.                           | WICHIGANT OBEIGNEALTH CODE                                       |                                          |  |  |  |  |
| BUILDING AREA:                      | 2,090 S.F. GROSS                                                 |                                          |  |  |  |  |
| SEATING:                            | 20 INTERIOR, 10 EXTERIOR                                         |                                          |  |  |  |  |
| OCCUPANCY:                          | A2                                                               |                                          |  |  |  |  |
| TYPE                                | TYPE VB - UNPROTECTED  AREA FAC                                  | CTOR OCCUPANTS                           |  |  |  |  |
| DINING ROOM                         | 447 S.F. 1:1                                                     |                                          |  |  |  |  |
| QUEUING                             | 60 S.F 1:5                                                       | S.F. (NET) 12                            |  |  |  |  |
| KITCHEN                             |                                                                  | 00 S.F. (GROSS) 6                        |  |  |  |  |
| OFFICE ACCESSORY STORAGE            |                                                                  | 00 S.F. (GROSS) 1                        |  |  |  |  |
| ACCESSORY RESTROC                   |                                                                  | 00 S.F. (GROSS) 1<br>(GROSS) 0           |  |  |  |  |
| ACCECCOTTI HECTHICE                 | 1110 CT 7 CO 7 CL                                                | (di1000)                                 |  |  |  |  |
| TOTAL                               |                                                                  | 50                                       |  |  |  |  |
|                                     | PROJECT S                                                        | SUMMARY                                  |  |  |  |  |
|                                     |                                                                  |                                          |  |  |  |  |
|                                     |                                                                  | 1                                        |  |  |  |  |
| # DLIONE LINES                      | OF DAID CADLE IN OF CONDUIT                                      |                                          |  |  |  |  |
| # PHONE LINES:<br>ELECTRIC SERVICE: | 25 PAIR CABLE IN 2" CONDUIT<br>600 AMPS / 3 PHASE / 120-208 VOLT |                                          |  |  |  |  |
| GAS:                                | 909,000 BTUH                                                     |                                          |  |  |  |  |
|                                     |                                                                  |                                          |  |  |  |  |
| WIND SPEED:                         | 90 M.P.H. / EXPOSURE B                                           |                                          |  |  |  |  |
| EARTHQUAKE ZONE:                    | D                                                                |                                          |  |  |  |  |
| ROOF LIVE LOAD:                     | 25 P.S.F.                                                        |                                          |  |  |  |  |
|                                     |                                                                  |                                          |  |  |  |  |
|                                     | DESIGN C                                                         | RITERIA                                  |  |  |  |  |
|                                     |                                                                  |                                          |  |  |  |  |
|                                     |                                                                  | 1                                        |  |  |  |  |
| CLIDDENIT ZONING B 2                | COMMI INITY DI ISINIESS DISTDICT                                 |                                          |  |  |  |  |
| CONNEINT ZOINING B-2,               | COMMUNITY BUSINESS DISTRICT                                      | FOR TACO BELL                            |  |  |  |  |
|                                     |                                                                  | USE/APPROVAL ONLY                        |  |  |  |  |
|                                     |                                                                  |                                          |  |  |  |  |
|                                     |                                                                  | BUILDING S.F.: 2,090 S.F.                |  |  |  |  |
|                                     |                                                                  | SITE SIZE: 29,974 S.F. PARKING COUNT: 36 |  |  |  |  |
|                                     |                                                                  | INT. SEATING: 20                         |  |  |  |  |
|                                     |                                                                  | EXT. SEATING: 10                         |  |  |  |  |
|                                     |                                                                  | KIOSK COUNT: 4                           |  |  |  |  |
|                                     |                                                                  | D.M.B.: YES                              |  |  |  |  |
|                                     |                                                                  | DT DMP: YES DT DPB: YES                  |  |  |  |  |
| REFER TO CIVIL DRAWI                | NGS.                                                             | DI DED. 1E9                              |  |  |  |  |
| THE LITTO OIVIL DITANT              | 1100.                                                            |                                          |  |  |  |  |
|                                     |                                                                  |                                          |  |  |  |  |
|                                     |                                                                  | CDIDTION                                 |  |  |  |  |
|                                     | LEGAL DES                                                        | CKIPTION                                 |  |  |  |  |
|                                     |                                                                  |                                          |  |  |  |  |
| OWNER                               |                                                                  | ARCHITECT                                |  |  |  |  |
| YUM! BRANDS, INC.                   |                                                                  | GPD GROUP, PROFESSIONAL CORP.            |  |  |  |  |
| 1900 COLONEL SAND                   |                                                                  | 520 S. MAIN STREET, SUITE 2531           |  |  |  |  |
| 1 OHIGVILLE KV 4021                 | ) l                                                              | AKPON OH 44311                           |  |  |  |  |