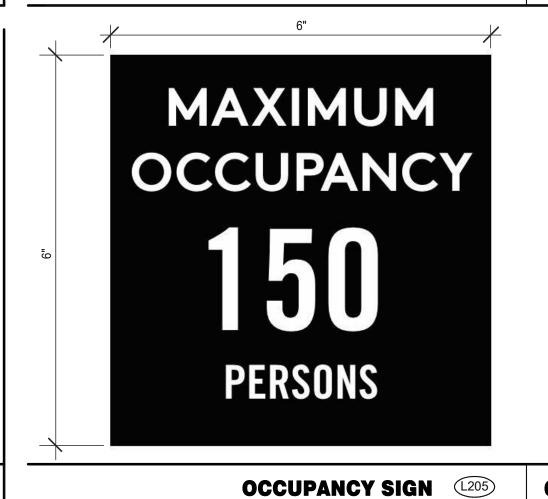

### GENERAL DRAWING SYMBOLS

**VICINITY MAP** 

| LEGAL JURISDICTION:                 | ,                                                                | UILDING DEPARTMENT                       |  |  |  |  |
|-------------------------------------|------------------------------------------------------------------|------------------------------------------|--|--|--|--|
| BUILDING CODE:<br>ACCESSIBILITY:    | 2015 MICHIGAN BUILDING CODE<br>ICC A117-2009                     |                                          |  |  |  |  |
| MECHANICAL:                         | 2015 MICHIGAN MECHANICAL CODE                                    |                                          |  |  |  |  |
| PLUMBING:                           | 2015 MICHIGAN MECHANICAL CODE  2015 MICHIGAN PLUMBING CODE       |                                          |  |  |  |  |
| ELECTRICAL:                         | 2017 NATIONAL ELECTRIC CODE                                      |                                          |  |  |  |  |
| FIRE:                               | NFPA                                                             |                                          |  |  |  |  |
| ENERGY: HEALTH:                     | 2015 MICHIGAN ENERGY CODE MICHIGAN PUBLIC HEALTH CODE            |                                          |  |  |  |  |
| TILALITI.                           | WICHIGANT OBEIGNEALTH CODE                                       |                                          |  |  |  |  |
| BUILDING AREA:                      | 2,090 S.F. GROSS                                                 |                                          |  |  |  |  |
| SEATING:                            | 20 INTERIOR, 10 EXTERIOR                                         |                                          |  |  |  |  |
| OCCUPANCY:                          | A2                                                               |                                          |  |  |  |  |
| TYPE                                | TYPE VB - UNPROTECTED  AREA FAC                                  | CTOR OCCUPANTS                           |  |  |  |  |
| DINING ROOM                         | 447 S.F. 1:1                                                     |                                          |  |  |  |  |
| QUEUING                             | 60 S.F 1:5                                                       | S.F. (NET) 12                            |  |  |  |  |
| KITCHEN                             |                                                                  | 00 S.F. (GROSS) 6                        |  |  |  |  |
| OFFICE ACCESSORY STORAGE            |                                                                  | 00 S.F. (GROSS) 1                        |  |  |  |  |
| ACCESSORY RESTROC                   |                                                                  | 00 S.F. (GROSS) 1<br>(GROSS) 0           |  |  |  |  |
| ACCECCOTTI HECTHICE                 | 1110 CT 7 CO 7 CL                                                | (di1000)                                 |  |  |  |  |
| TOTAL                               |                                                                  | 50                                       |  |  |  |  |
|                                     | PROJECT S                                                        | SUMMARY                                  |  |  |  |  |
|                                     |                                                                  |                                          |  |  |  |  |
|                                     |                                                                  | 1                                        |  |  |  |  |
| # DLIONE LINES                      | OF DAID CADLE IN OF CONDUIT                                      |                                          |  |  |  |  |
| # PHONE LINES:<br>ELECTRIC SERVICE: | 25 PAIR CABLE IN 2" CONDUIT<br>600 AMPS / 3 PHASE / 120-208 VOLT |                                          |  |  |  |  |
| GAS:                                | 909,000 BTUH                                                     |                                          |  |  |  |  |
|                                     |                                                                  |                                          |  |  |  |  |
| WIND SPEED:                         | 90 M.P.H. / EXPOSURE B                                           |                                          |  |  |  |  |
| EARTHQUAKE ZONE:                    | D                                                                |                                          |  |  |  |  |
| ROOF LIVE LOAD:                     | 25 P.S.F.                                                        |                                          |  |  |  |  |
|                                     |                                                                  |                                          |  |  |  |  |
|                                     | DESIGN C                                                         | RITERIA                                  |  |  |  |  |
|                                     |                                                                  |                                          |  |  |  |  |
|                                     |                                                                  | 1                                        |  |  |  |  |
| CLIDDENIT ZONING B 2                | COMMI INITY DI ISINIESS DISTDICT                                 |                                          |  |  |  |  |
| CONNEINT ZOINING B-2,               | COMMUNITY BUSINESS DISTRICT                                      | FOR TACO BELL                            |  |  |  |  |
|                                     |                                                                  | USE/APPROVAL ONLY                        |  |  |  |  |
|                                     |                                                                  |                                          |  |  |  |  |
|                                     |                                                                  | BUILDING S.F.: 2,090 S.F.                |  |  |  |  |
|                                     |                                                                  | SITE SIZE: 29,974 S.F. PARKING COUNT: 36 |  |  |  |  |
|                                     |                                                                  | INT. SEATING: 20                         |  |  |  |  |
|                                     |                                                                  | EXT. SEATING: 10                         |  |  |  |  |
|                                     |                                                                  | KIOSK COUNT: 4                           |  |  |  |  |
|                                     |                                                                  | D.M.B.: YES                              |  |  |  |  |
|                                     |                                                                  | DT DMP: YES DT DPB: YES                  |  |  |  |  |
| REFER TO CIVIL DRAWI                | NGS.                                                             | DI DED. 1E9                              |  |  |  |  |
| THE LITTO OIVIL DITANT              | 1100.                                                            |                                          |  |  |  |  |
|                                     |                                                                  |                                          |  |  |  |  |
|                                     |                                                                  | CDIDTION                                 |  |  |  |  |
|                                     | LEGAL DES                                                        | CKIPTION                                 |  |  |  |  |
|                                     |                                                                  |                                          |  |  |  |  |
| OWNER                               |                                                                  | ARCHITECT                                |  |  |  |  |
| YUM! BRANDS, INC.                   |                                                                  | GPD GROUP, PROFESSIONAL CORP.            |  |  |  |  |
| 1900 COLONEL SAND                   |                                                                  | 520 S. MAIN STREET, SUITE 2531           |  |  |  |  |
| 1 OHIGVILLE KV 4021                 | ) l                                                              | AKPON OH 44311                           |  |  |  |  |