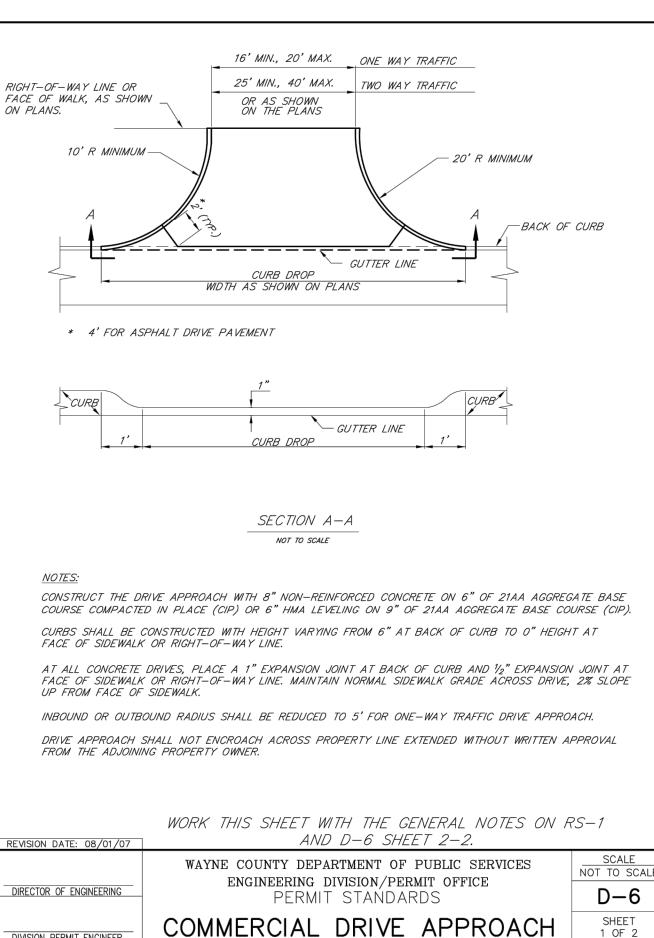

onger than 20 feet, Transverse Plane of Weakness Joints (WT) shall be placed in-line with existing transverse joints, working cracks, or at 15 feet maximum and 6 feet minimum spacings.
- 10. Existing concrete pavements with HMA surface requiring sawcutting for removal shall have the saw cuts extend completely thru the concrete pavement. Sawed over-cuts occurring in adjacent slab, gutter or shoulder, which will remain in place, shall be sealed.

REVISION DATE: 08/01/07 WAYNE COUNTY DEPARTMENT OF PUBLIC SERVICES ENGINEERING DIVISION/PERMIT OFFICE DIRECTOR OF ENGINEERING RS-1 PERMIT STANDARDS GENERAL NOTES SHEET 1 OF 1

NOTE: THIS IS NOT A LEGAL ENGINEERING DOCUMENT BUT AN ELECTRONIC DUPLICATE. THE ORIGINAL SIGNED COPY FOR PUBLICATION IS KEPT ON FILE AT THE WAYNE COUNTY ENGINEERING OFFICES.









REFERENCE **ONLY** 

| A CITY AND COUN                     | TY COMMENT |
|-------------------------------------|------------|
| A TOWNSHIP/MDC                      | T COMMENTS |
| <b>\( \lambda \)</b> 01.20.22 ISSUE | D FOR BID  |
| Δ                                   |            |
| Δ                                   |            |
| $\overline{\Lambda}$                |            |
| $\overline{\Delta}$                 |            |
| $\overline{\Delta}$                 |            |
| <u> </u>                            |            |
| <b> </b>                            |            |
| <del> </del>                        |            |
|                                     |            |
| CONTRACT DATE:                      | 01/01      |
| BUILDING TYPE: