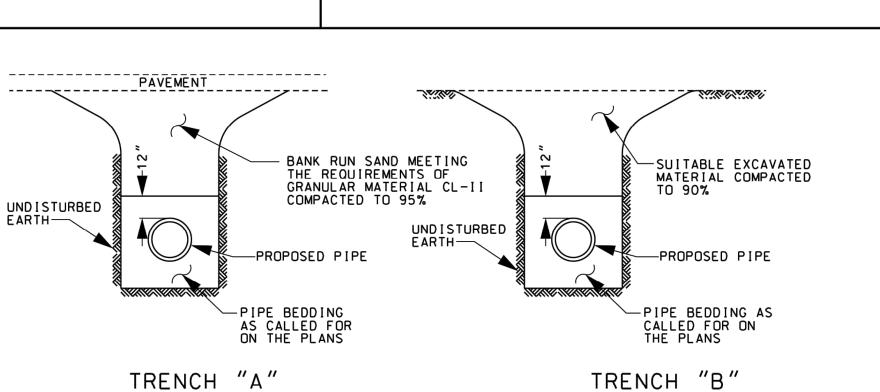

1

CITY AND COUNTY COMMENTS

TOWNSHIP/MDOT COMMENTS

O1.20.22 ISSUED FOR BID

COUNTRACT DATE: 01/01/19

BUILDING TYPE: ENDEAVOR 2.0

PLAN VERSION:

TACO BELL

DAN DICKSON

452586

BRAND DESIGNER:

SITE NUMBER:

STORE NUMBER:

18880 TELEGRAPH RD BROWNSTOWN, MI 48174



**DETAILS** 





-WIRE OR STRAP

2" FOR 16"-24"

DIA OF

MAIN

45°

2" & 15"

CHAMFER

NOTE: ALL TRENCHES UNDER ROAD SURFACES. PAVEMENT, CURB, DRIVEWAY, SIDEWALK, AND WHERE THE TRENCH EDGE IS WITHIN THREE (3) FEET OF THE PAVEMENT AS NOTED HEREIN

SECTION A

SCALE: NONE

MIN CROSSING CROSSING MIN "B"

6" 16" .375

CASING PIPE SHALL BE WELDED STEEL PIPE A.S.T.M. A-252, GR 2 UNLESS OTHERWISE

STANDARD CASING SECTION

16" .375

16" 24" .375 .500 20" 30" .375 .500 24" 36" .375 .500

20" .375

SHALL BE BACKFILLED PER TRENCH "A





### GENERAL NOTES

· AS HEREIN SPECIFIED, THE OWNER SHALL BE UNDERSTOOD TO MEAN BROWNSTOWN

2. PRIOR TO CONSTRUCTION. THE CONTRACTOR SHALL ATTEND A PRE-CONSTRUCTION MEETING, AT A TIME AND PLACE AS ARRANGED BY THE OWNER, AT WHICH VARIOUS UTILITY COMPANIES AND GOVERNMENTAL AGENCY REPRESENTATIVES WILL BE PRESENT.

3. PRIOR TO THE PRE-CONSTRUCTION MEETING, THE CONTRACTOR MUST HAVE IN HIS POSSESSION A COPY OF ALL PERMITS NECESSARY TO CONSTRUCT THE IMPROVEMENTS. THE CONTRACTOR SHALL NOTIFY THE PERMIT AGENCY(S). 72 HOURS PRIOR TO ANY

4. THE CONTRACTOR SHALL MAINTAIN HIS CONSTRUCTION OPERATIONS WITHIN THE PRESENTLY EXISTING ROAD RIGHTS-OF-WAY AND EASEMENTS AS NOTED ON THE PLANS. SHOULD THE CONTRACTOR DEEM IT NECESSARY TO OPERATE BEYOND THE LIMITS OF THE EXISTING RIGHTS-OF-WAY OR EASEMENTS. HE S