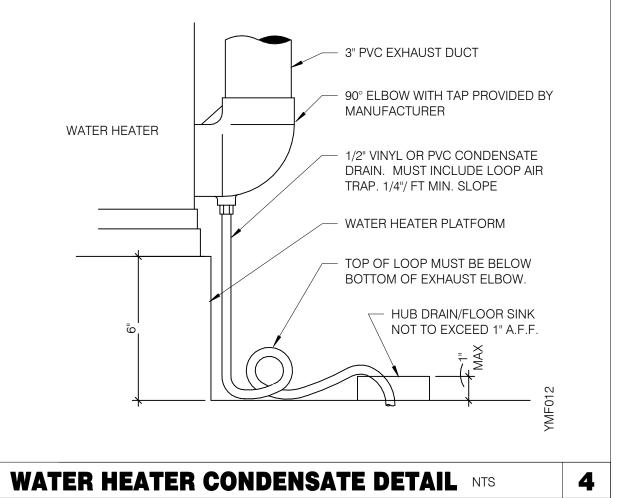

REFER TO STRUCTURAL, MECHANICAL, PLUMBING AND ELECTRICAL SHEETS FOR SPECIFIC SYMBOLS