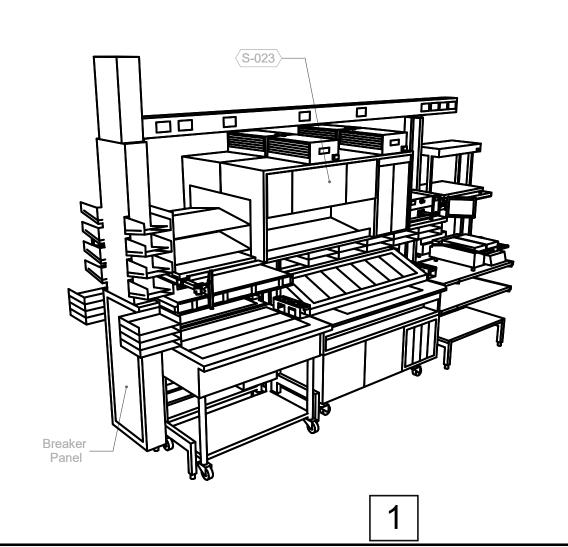

CH.

776 AUTOMATIC HAND SOAP AND SANITIZER DISPENSER BY ECO-LAB.

TACO BELL

TACO BELL

18708 TELEGRAPH ROAD

BROWNSTOWN, MI 48183

INTERIOR
ELEVATIONS
KITCHEN

A8.2

| KIOSK HEIGHT WITH J-BOX BELOW TOP OF KIOSK CAP | 1" | SS-1<br>WC-1 | OUTLETS TO BE MOUN<br>4" ABOVE TABLE | SS-1   WC-1   19-7   11 | WC-1<br>B-2 |
|------------------------------------------------|----|--------------|--------------------------------------|-------------------------|-------------|
|------------------------------------------------|----|--------------|--------------------------------------|-------------------------|-------------|

**UTILITY** 3/8" = 1'-0"

11 A6.4 626 S-600

S-513

S-285

S-283 715

S-739

S-287

S-739A

(P-147)

S-274

772

B-1

**DRIVE-THRU** 3/8" = 1'-0"

3



**UTILITY** 3/8" = 1'-0"







520 S. MAIN STREET, SUIT 2531 AKRON, OH 44311 330.572.2100 FAX: 330.572.2102

**SERVING** 3/8" = 1'-0" **P-362B FLEX DUAL-LINE** 3/8" = 1'-0"



# A - ROOF LADDER VIEW





P-362A FLEX I-LINE, L-R



| Taco Bell                                                                                                                                                                                        | Mop Sink Instal         | llation                                                                                                              |
|--------------------------------------------------------------------------------------------------------------------------------------------------------------------------------------------------|-------------------------|----------------------------------