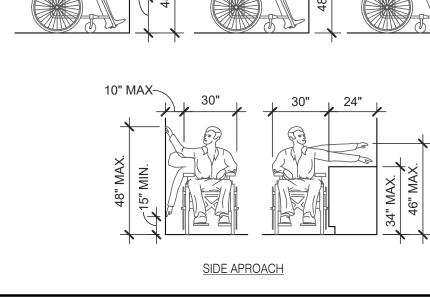

|  |  |  |  |  |  |
|                        |           |                   |  |  |  |  |  |  |
|                        |           |                   |  |  |  |  |  |  |
| CONTRACT DATE: 06.22.2 |           |                   |  |  |  |  |  |  |
| DIIII                  | DINO TYPE | END MEDOO         |  |  |  |  |  |  |

BUILDING TYPE: END. MED20 PLAN VERSION: MARCH 2021 BRAND DESIGNER: SITE NUMBER: STORE NUMBER: PA/PM: DRAWN BY.: JOB NO.: 2019088.31

TACO BELL

18708 TELEGRAPH ROAD BROWNSTOWN, MI 48183



**ENDEAVOR 2.0 INTERIOR ELEVATIONS KITCHEN** 

A8.3

ROOF ACCES PASSAGEWAY 3/8" = 1'-0" B

MOP SINK INSTALLATION

C

**KEYNOTE** 

EMPLOYEE / STORAGE 3/8" = 1'-0"







NUMBER OF ACCESSIBLE SEATS

30" MIN.

**ELEVATION** 

**SEATING AND TABLES** 1/2" = 1'-0" | 18

28"-34" Д.F.F



20" MAX.~

**REACH RANGES** 1/4" = 1'-0" | 13

>20-25" MAX-\



PROTRUDING OBJECT FREESTANDING OBJECT MOUNTED ON POSTS OR PYLON MAY OVERHANG 12" MAX FROM 27" TO 80" ABOVE FINISH FLOOR OBJECT PROJECTION FROM WALL BETWEEN 27" TO 80" ABOVE FINISH FLOOR SHALL PROTRUDE NO MORE THAN 4" 36" MIN. CLR. ACCESSIBLE ROUTE OBJECT PROJECTION FROM WALL LESS THAN 27" ABOVE FINISH FLOOR MAY PROTRUDE ANY AMOUNT FLOOR SHALL BE SLIP- -RESISTANT SURFACE AND LEVEL WITH MAX 1/4" CHANGE IN LEVEL

5'-0" MIN. 12" MIN.-24" MIN. 17" MIN. TO 18" MAX.~ **TOILET** PAPER ∠4" MAX. VERTICAL GRAB BAR. SEE DTL 1 2'-8" MIN. 48" MIN. \*\* IF TOILET STALL IS CONSTRUCTED OF SOLID WALLS WITHOUT 9" OF TOE CLEARANCE UNDER PARTITION, PROVIDE ADDITIONAL 6" WIDTH AND DEPTH

**TYP. ENTRANCE / EXIT DOOR** 3/8" = 1'-0" | 14



**ACCESS