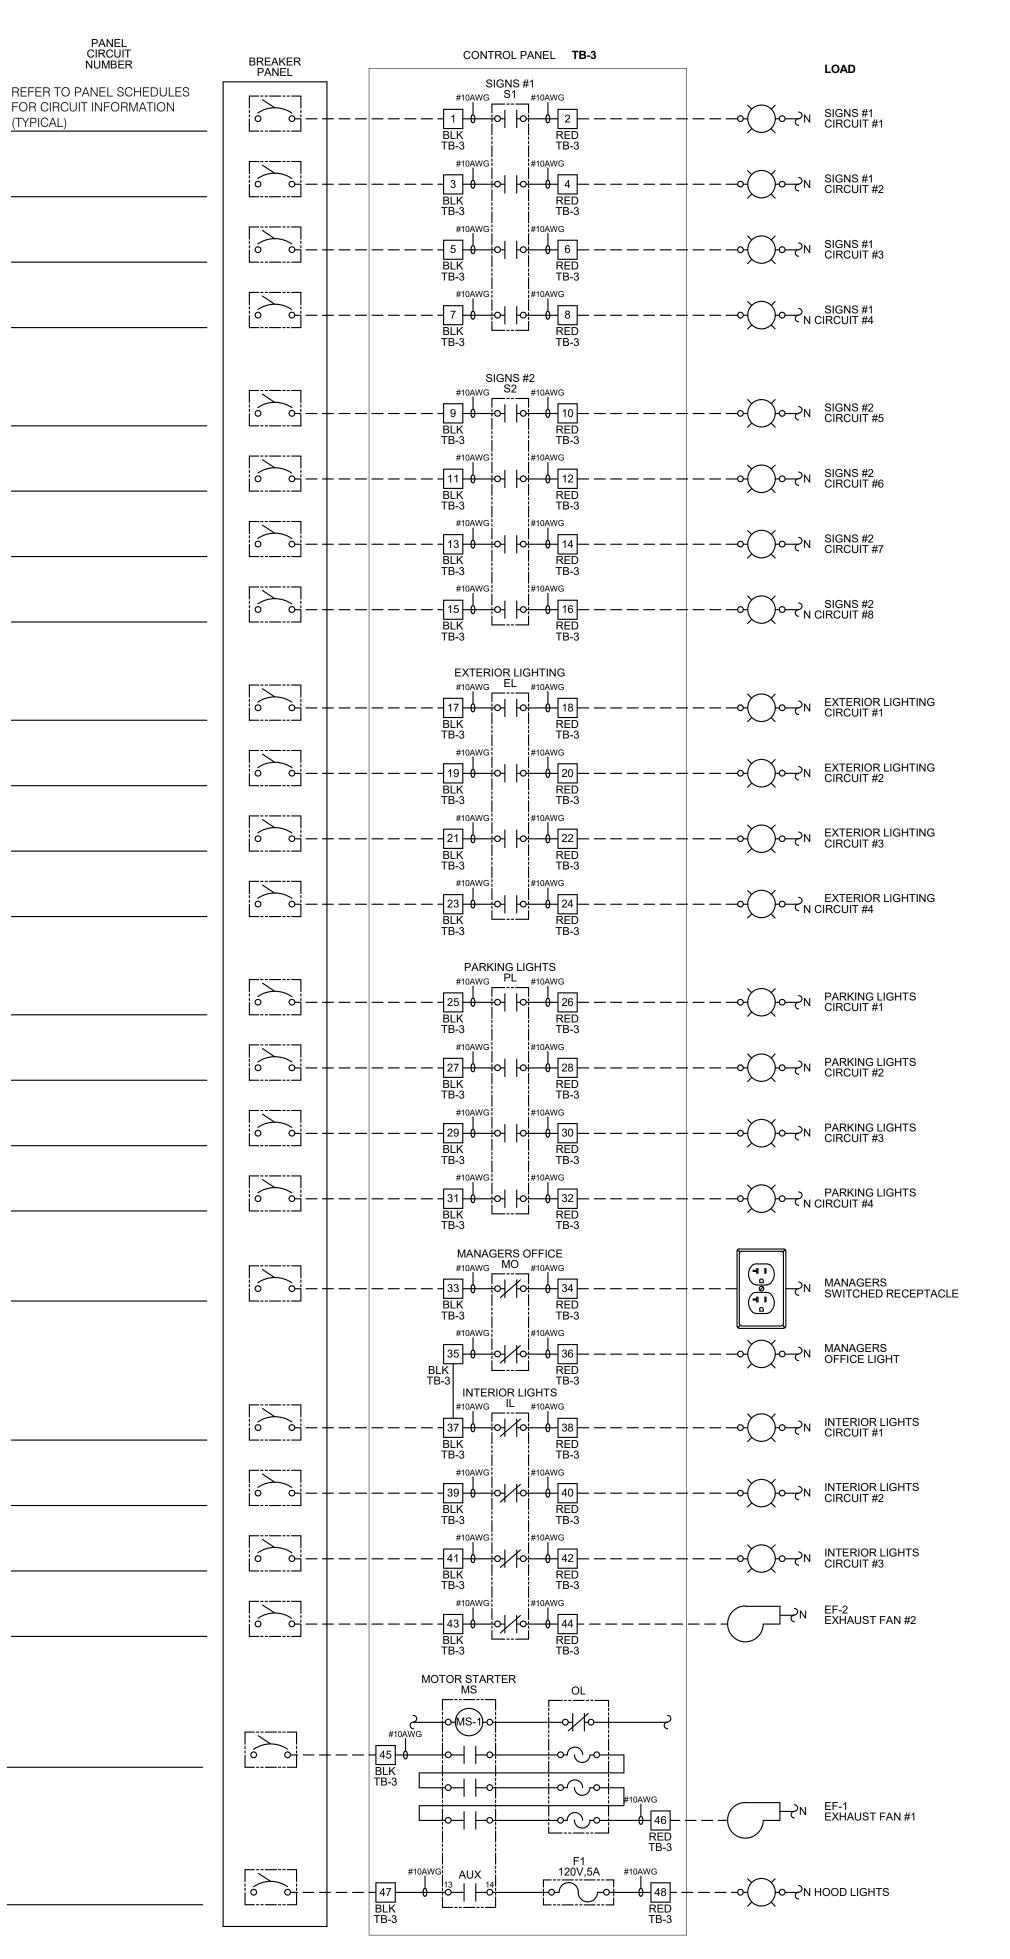

L COMPONENT RELATIONSHIP



- FIELD WIRE BY OTHERS

THIS PANEL ENCLOSURE IS RATED TYPE 1. TO PRESERVE RATING USE TYPE 1 CONDUIT ENTRY HUBS



This panel is Listed to applicable UL Standards and requirements by UL. Field wiring or field components are not Listed under this mark.



# FOR REFERENCE

| DATE     | REMARKS        |
|----------|----------------|
| 01.20.22 | Issued for Bid |
|          |                |
|          |                |
|          |                |
|          |                |

CONTRACT DATE: **BUILDING TYPE:** END. MED20 PLAN VERSION: MARCH 2021 BRAND DESIGNER: SITE NUMBER: STORE NUMBER: 456336 PA/PM:

TACO BELL

2019088.31

DRAWN BY.:

18708 TELEGRAPH ROAD BROWNSTOWN, MI 48183



**ENDEAVOR 2.0 ELECTRICAL DETAILS** -**TBCCB** 

PLOT DATE: 1/19/2022 8:21:00 AM



ONLY

- - - FIELD WIRE BY OTHERS THIS PANEL ENCLOSURE IS RATED TYPE 1. TO PRESERVE RATING USE TYPE 1 CONDUIT ENTRY HUBS



This panel is Listed to applicable UL Standards and requirements by UL. Field wiring or field components are not Listed under this mark.

### NOTES:

1. VISUAL VERIFICATION OF THIS INSTALLATION IS REQUIRED. SEE SHEET M5.0

2. PANEL IS SURFACE MOUNT

3. PROTECT INTERIOR FROM METAL SHAVINGS &

### **CONTROL BOX**

TACO BELL'S SUPPLIER OF THE CONTROL BOX IS AIR CARE EXPERTS. UNLESS NOTED OTHERWISE, TBCCB-3-WOS CONTROL BOX TO BE PURCHASED AND INSTALLED BY THE ELECTRICAL CONTRACTOR.

NOTE: TBCCB-3 WOS MAY BE INCLUDED IN THE LIGHTING PACKAGE. ELECTRICAL CONTRACTOR IS RESPONSIBLE TO VERIFY.

TBCCB-3-WOS INCLUDES ALL WIRING AND COMPONENTS SHOWN FACTORY INSTALLED WITHIN THE B