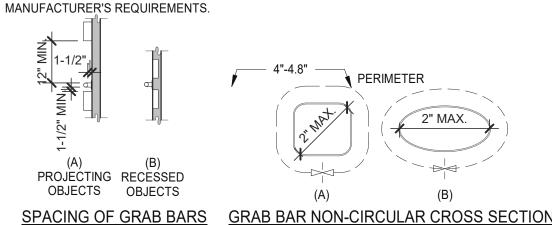

REFER TO STRUCTURAL, MECHANICAL, PLUMBING AND ELECTRICAL SHEETS FOR SPECIFIC SYMBOLS

### GENERAL DRAWING SYMBOLS

**VICINITY MAP** 

| LEGAL JURISDICTION:                 | ,                                                                | UILDING DEPARTMENT                       |  |  |  |  |
|-------------------------------------|------------------------------------------------------------------|------------------------------------------|--|--|--|--|
| BUILDING CODE:<br>ACCESSIBILITY:    | 2015 MICHIGAN BUILDING CODE<br>ICC A117-2009                     |                                          |  |  |  |  |
| MECHANICAL:                         | 2015 MICHIGAN MECHANICAL CODE                                    |                                          |  |  |  |  |
| PLUMBING:                           | 2015 MICHIGAN MECHANICAL CODE  2015 MICHIGAN PLUMBING CODE       |                                          |  |  |  |  |
| ELECTRICAL:                         | 2017 NATIONAL ELECTRIC CODE                                      |                                          |  |  |  |  |
| FIRE:                               | NFPA                                                             |                                          |  |  |  |  |
| ENERGY: HEALTH:                     | 2015 MICHIGAN ENERGY CODE MICHIGAN PUBLIC HEALTH CODE            |                                          |  |  |  |  |
| TILALITI.                           | WICHIGANT OBEIGNEALTH CODE                                       |                                          |  |  |  |  |
| BUILDING AREA:                      | 2,090 S.F. GROSS                                                 |                                          |  |  |  |  |
| SEATING:                            | 20 INTERIOR, 10 EXTERIOR                                         |                                          |  |  |  |  |
| OCCUPANCY:                          | A2                                                               |                                          |  |  |  |  |
| TYPE                                | TYPE VB - UNPROTECTED  AREA FAC                                  | CTOR OCCUPANTS                           |  |  |  |  |
| DINING ROOM                         | 447 S.F. 1:1                                                     |                                          |  |  |  |  |
| QUEUING                             | 60 S.F 1:5                                                       | S.F. (NET) 12                            |  |  |  |  |
| KITCHEN                             |                                                                  | 00 S.F. (GROSS) 6                        |  |  |  |  |
| OFFICE ACCESSORY STORAGE            |                                                                  | 00 S.F. (GROSS) 1                        |  |  |  |  |
| ACCESSORY RESTROC                   |                                                                  | 00 S.F. (GROSS) 1<br>(GROSS) 0           |  |  |  |  |
| ACCECCOTTI HECTHICE                 | 1110 CT 7 CO 7 CL                                                | (di1000)                                 |  |  |  |  |
| TOTAL                               |                                                                  | 50                                       |  |  |  |  |
|                                     | PROJECT S                                                        | SUMMARY                                  |  |  |  |  |
|                                     |                                                                  |                                          |  |  |  |  |
|                                     |                                                                  | 1                                        |  |  |  |  |
| # DLIONE LINES                      | OF DAID CADLE IN OF CONDUIT                                      |                                          |  |  |  |  |
| # PHONE LINES:<br>ELECTRIC SERVICE: | 25 PAIR CABLE IN 2" CONDUIT<br>600 AMPS / 3 PHASE / 120-208 VOLT |                                          |  |  |  |  |
| GAS:                                | 909,000 BTUH                                                     |                                          |  |  |  |  |
|                                     |                                                                  |                                          |  |  |  |  |
| WIND SPEED:                         | 90 M.P.H. / EXPOSURE B                                           |                                          |  |  |  |  |
| EARTHQUAKE ZONE:                    | D                                                                |                                          |  |  |  |  |
| ROOF LIVE LOAD:                     | 25 P.S.F.                                                        |                                          |  |  |  |  |
|                                     |                                                                  |                                          |  |  |  |  |
|                                     | DESIGN C                                                         | RITERIA                                  |  |  |  |  |
|                                     |                                                                  |                                          |  |  |  |  |
|                                     |                                                                  | 1                                        |  |  |  |  |
| CLIDDENIT ZONING B 2                | COMMI INITY DI ISINIESS DISTDICT                                 |                                          |  |  |  |  |
| CONNEINT ZOINING B-2,               | COMMUNITY BUSINESS DISTRICT                                      | FOR TACO BELL                            |  |  |  |  |
|                                     |                                                                  | USE/APPROVAL ONLY                        |  |  |  |  |
|                                     |                                                                  |                                          |  |  |  |  |
|                                     |                                                                  | BUILDING S.F.: 2,090 S.F.                |  |  |  |  |
|                                     |                                                                  | SITE SIZE: 29,974 S.F. PARKING COUNT: 36 |  |  |  |  |
|                                     |                                                                  | INT. SEATING: 20                         |  |  |  |  |
|                                     |                                                                  | EXT. SEATING: 10                         |  |  |  |  |
|                                     |                                                                  | KIOSK COUNT: 4                           |  |  |  |  |
|                                     |                                                                  | D.M.B.: YES                              |  |  |  |  |
|                                     |                                                                  | DT DMP: YES DT DPB: YES                  |  |  |  |  |
| REFER TO CIVIL DRAWI                | NGS.                                                             | DI DED. 1E9                              |  |  |  |  |
| THE LITTO OIVIL DITANT              | 1100.                                                            |                                          |  |  |  |  |
|                                     |                                                                  |                                          |  |  |  |  |
|                                     |                                                                  | CDIDTION                                 |  |  |  |  |
|                                     | LEGAL DES                                                        | CKIPTION                                 |  |  |  |  |
|                                     |                                                                  |                                          |  |  |  |  |
| OWNER                               |                                                                  | ARCHITECT                                |  |  |  |  |
| YUM! BRANDS, INC.                   |                                                                  | GPD GROUP, PROFESSIONAL CORP.            |  |  |  |  |
| 1900 COLONEL SAND                   |                                                                  | 520 S. MAIN STREET, SUITE 2531           |  |  |  |  |
| 1 OHIGVILLE KV 4021                 | ) l                                                              | AKPON OH 44311                           |  |  |  |  |