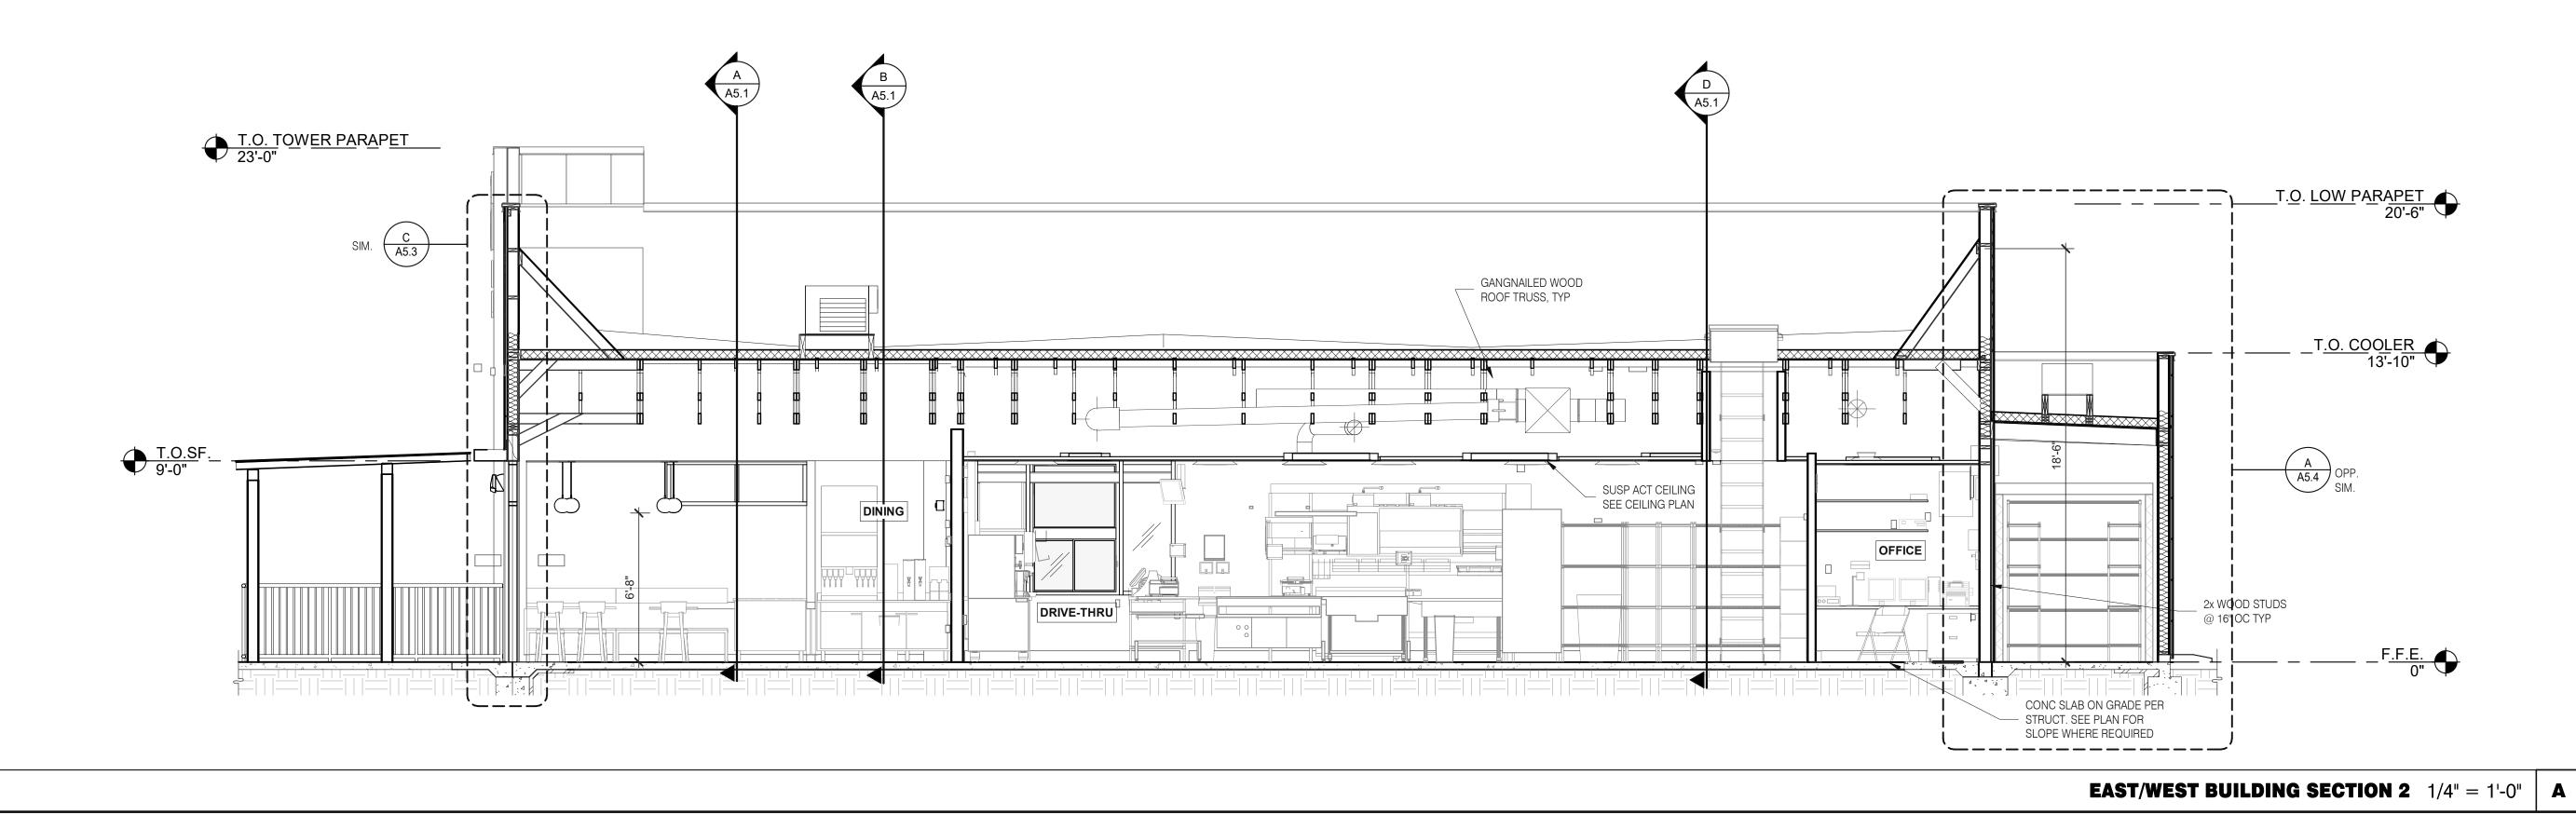

-|----------|----------------|
|                |          |                |
|                |          |                |
|                |          |                |
|                |          |                |
| CONTRACT DATE: |          | ΓE: 06.22.21   |
| BUILDING TYPE: |          | : END. MED20   |
| PLAN VERSION:  |          | MARCH 2021     |
| BRAND DESIGNE  |          | ER: DICKSON    |
| O.T.           | NUMBED.  | 045000         |

SITE NUMBER: STORE NUMBER: DRAWN BY.: JOB NO.: 2019088.31

TACO BELL

18708 TELEGRAPH ROAD BROWNSTOWN, MI 48183



**ENDEAVOR 2.0 EXTERIOR ELEVATIONS** 

**REAR ELEVATION** 1/4" = 1'-0" 3 PLOT DATE: 1/19/2022 8:24:15 AM



\ A6.6 /

EQ.

A6.6

4'-0"

EQ

4'-0"

 $\begin{pmatrix} 9 \\ A6.6 \end{pmatrix}$ 

**FRONT ELEVATION** 1/4" = 1'-0" 2







|  | DATE     | REMARKS           |
|--|----------|-------------------|
|  | 07.21.21 | Issued for Permit |
|  | 01.20.22 | Issued for Bid    |
|  |          |                   |
|  |          |                   |
|  |          |                   |
|  |          |                   |
|  |          |                   |

CONTRACT DATE: 06.22.21
BUILDING TYPE: END. MED20
PLAN VERSION: MARCH 2021
BRAND DESIGNER: DICKSON
SITE NUMBER: 315089
STORE NUMBER: 456336
PA/PM: SM
DRAWN BY.: RS
JOB NO.: 2019088.31

TACO BELL

18708 TELEGRAPH ROAD BROWNSTOWN, MI 48183



ENDEAVOR 2.0
BUILDING
SECTIONS

A5.0





| DATE     | REMARKS           |
|----------|-------------------|
| 07.21.21 | Issued for Permit |
| 01.20.22 | Issued for Bid    |
|          |                   |
|          |