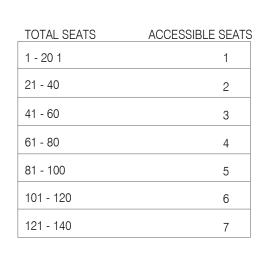

|           |                   |  |  |  |  |  |  |
|                        |           |                   |  |  |  |  |  |  |
|                        |           |                   |  |  |  |  |  |  |
|                        |           |                   |  |  |  |  |  |  |
| CONTRACT DATE: 06.22.2 |           |                   |  |  |  |  |  |  |
| DIIII                  | DINO TYPE | END MEDOO         |  |  |  |  |  |  |

BUILDING TYPE: END. MED20 PLAN VERSION: MARCH 2021 BRAND DESIGNER: SITE NUMBER: STORE NUMBER: PA/PM: DRAWN BY.: JOB NO.: 2019088.31

TACO BELL

18708 TELEGRAPH ROAD BROWNSTOWN, MI 48183



**ENDEAVOR 2.0 INTERIOR ELEVATIONS KITCHEN** 

A8.3

ROOF ACCES PASSAGEWAY 3/8" = 1'-0" B

MOP SINK INSTALLATION

C

**KEYNOTE** 

EMPLOYEE / STORAGE 3/8" = 1'-0"







NUMBER OF ACCESSIBLE SEATS

30" MIN.

**ELEVATION** 

**SEATING AND TABLES** 1/2" = 1'-0" | 18

28"-34" Д.F.F



20" MAX.~

**REACH RANGES** 1/4" = 1'-0" | 13

>20-25" MAX-\



PROTRUDING OBJECT FREESTANDING OBJECT MOUNTED ON POSTS OR PYLON MAY OVERHANG 12" MAX FROM 27" TO 80" ABOVE FINISH FLOOR OBJECT PROJECTION FROM WALL BETWEEN 27" TO 80" ABOVE FINISH FLOOR SHALL PROTRUDE NO MORE THAN 4" 36" MIN. CLR. ACCESSIBLE ROUTE OBJECT PROJECTION FROM WALL LESS THAN 27" ABOVE FINISH FLOOR MAY PROTRUDE ANY AMOUNT FLOOR SHALL BE SLIP- -RESISTANT SURFACE AND LEVEL WITH MAX 1/4" CHANGE IN LEVEL

5'-0" MIN. 12" MIN.-24" MIN. 17" MIN. TO 18" MAX.~ **TOILET** PAPER ∠4" MAX. VERTICAL GRAB BAR. SEE DTL 1 2'-8" MIN. 48" MIN. \*\* IF TOILET STALL IS CONSTRUCTED OF SOLID WALLS WITHOUT 9" OF TOE CLEARANCE UN