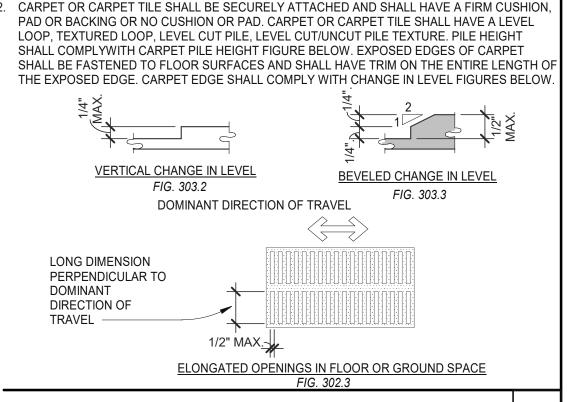

2. 60" TURNING SPACE - PERMITTED OVERLAP LIMITED TO 1 ARM OF T-SHAPED SPACE - CAN OVERLAP FIXTURE & DOOR CLEARANCE - DOOR CAN SWING INTO TURNING SPACE A MAXIMUM OF 12"

RESTROOM, IN GENERAL, DOOR SWING MUST BE OUTSIDE OF THE FIXTURE CLEAR FLOOR SPACE HOWEVER A DOOR CAN SWING INTO FIXTURE CLEAR FLOOR SPACE IF WHEELCHAIR SPACE 30"X48" IS PROVIDED BEYOND THE DOOR SWING.

4. TOILET ROOM MUST ALLOW FOR SIDE TRANSFER - 42" BETWEEN FIXTURES.

**REQUIREMENTS** 

ADA1.0 PLOT DATE: 1/19/2022 8:26:06 AM

01.20.22 Issued for Bid

END. MED20

MARCH 2021

DICKSON

2019088.31

CONTRACT DATE:

**BUILDING TYPE:** 

PLAN VERSION:

SITE NUMBER:

PA/PM:

DRAWN BY.

JOB NO.:

STORE NUMBER:

TACO BELL

18708 TELEGRAPH ROAD

BROWNSTOWN, MI 48183

**ENDEAVOR 2.0** 

**ACCESSIBILITY** 

**BRAND DESIGNER:** 







BRAILLE MEASUREMENT 1/4" = 1'-0" | 11



5. ADAPT TEAM TO VERIFY LOCAL CODE REQUIREMENTS.

**CHANGES IN LEVEL** 1/2" = 1'-0" | **12** 

NOTES:

N.T.S.

DINING SEATING CLEARANCES

**GENERAL NOTES** 

**BOTTOM RAIL (EXTERIOR DOOR)** 3" = 1'-0" **20** 

**EXTERIOR DOOR REQUIREMENTS** 3/8" = 1'-0" 16

13-1/2" MIN.



# **1** FRONT APPROACH, PULL SIDE (\*) IF BOTH CLOSER AND LATCH ARE PROVIDED FRONT APPROACH, PUSH SIDE 42" MIN **5** -HINGE APPROACH, PULL SIDE HINGE APPROACH, PULL SIDE (\*) 54" MIN. IF CLOSER IS PROVIDED. (F) LATCH APPROACH, PULL SIDE \*) IF BOTH CLOSER AND LATCH ARE PROVIDED. \*\*) 48" MIN. IF BOTH CLOSER AND LATCH PROVIDED. HINGE APPROACH, PUSH SIDE 4 (\*) 48" MIN. IF CLOSER IS PROVIDED. LATCH APPROACH, PUSH SIDE MANEUVERING CLEARANCE AT MANUAL SWINGING DOORS AND GATES **PAR