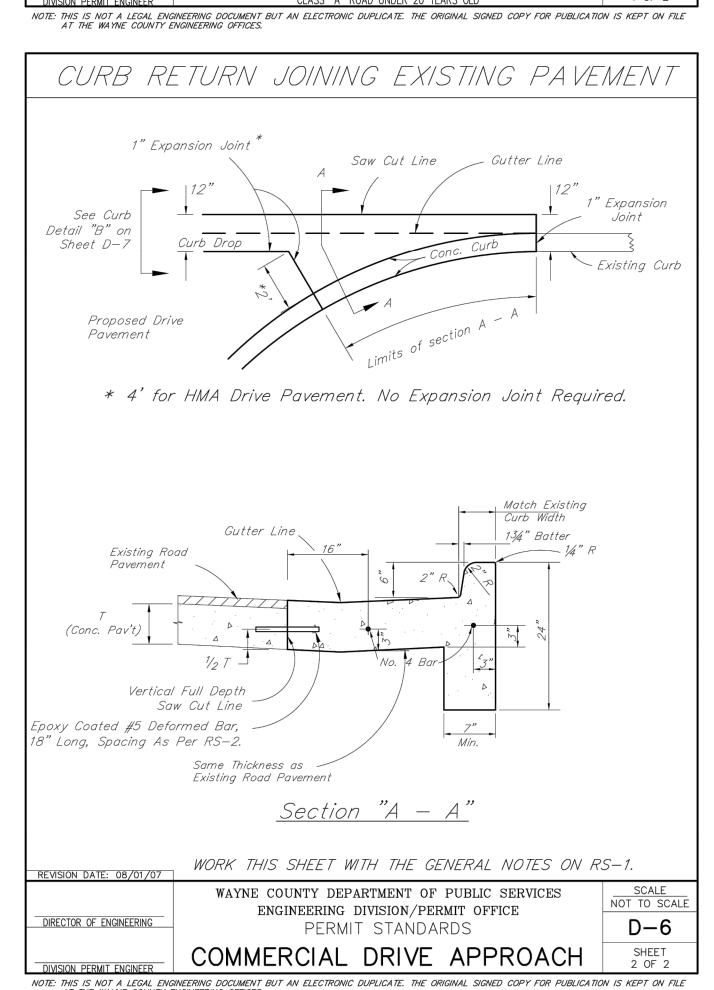

r than 20 feet, Transverse Plane of Weakness Joints (WT) shall be placed in-line with existing transverse joints, working cracks, or at 15 feet maximum and 6 feet minimum spacings.
- 10. Existing concrete pavements with HMA surface requiring sawcutting for removal shall have the saw cuts extend completely thru the concrete pavement. Sawed over-cuts occurring in adjacent slab, gutter or shoulder, which will remain in place, shall be sealed.

REVISION DATE: 08/01/07 WAYNE COUNTY DEPARTMENT OF PUBLIC SERVICES ENGINEERING DIVISION/PERMIT OFFICE DIRECTOR OF ENGINEERING RS-1 PERMIT STANDARDS GENERAL NOTES SHEET 1 OF 1

NOTE: THIS IS NOT A LEGAL ENGINEERING DOCUMENT BUT AN ELECTRONIC DUPLICATE. THE ORIGINAL SIGNED COPY FOR PUBLICATION IS KEPT ON FILE AT THE WAYNE COUNTY ENGINEERING OFFICES.









REFERENCE **ONLY** 

| A CITY AND COUN                     | TY COMMENT |
|-------------------------------------|------------|
| A TOWNSHIP/MDC                      | T COMMENTS |
| <b>\( \lambda \)</b> 01.20.22 ISSUE | D FOR BID  |
| Δ                                   |            |
| Δ                                   |            |
| $\overline{\Lambda}$                |            |
| $\overline{\Delta}$                 |            |
| $\overline{\Delta}$                 |            |
| <u> </u>                            |            |
| <b> </b>                            |            |
| <del> </del>                        |            |
|                                     |            |
| CONTRACT DATE:                      | 01/01      |
| BUILDING TYPE: