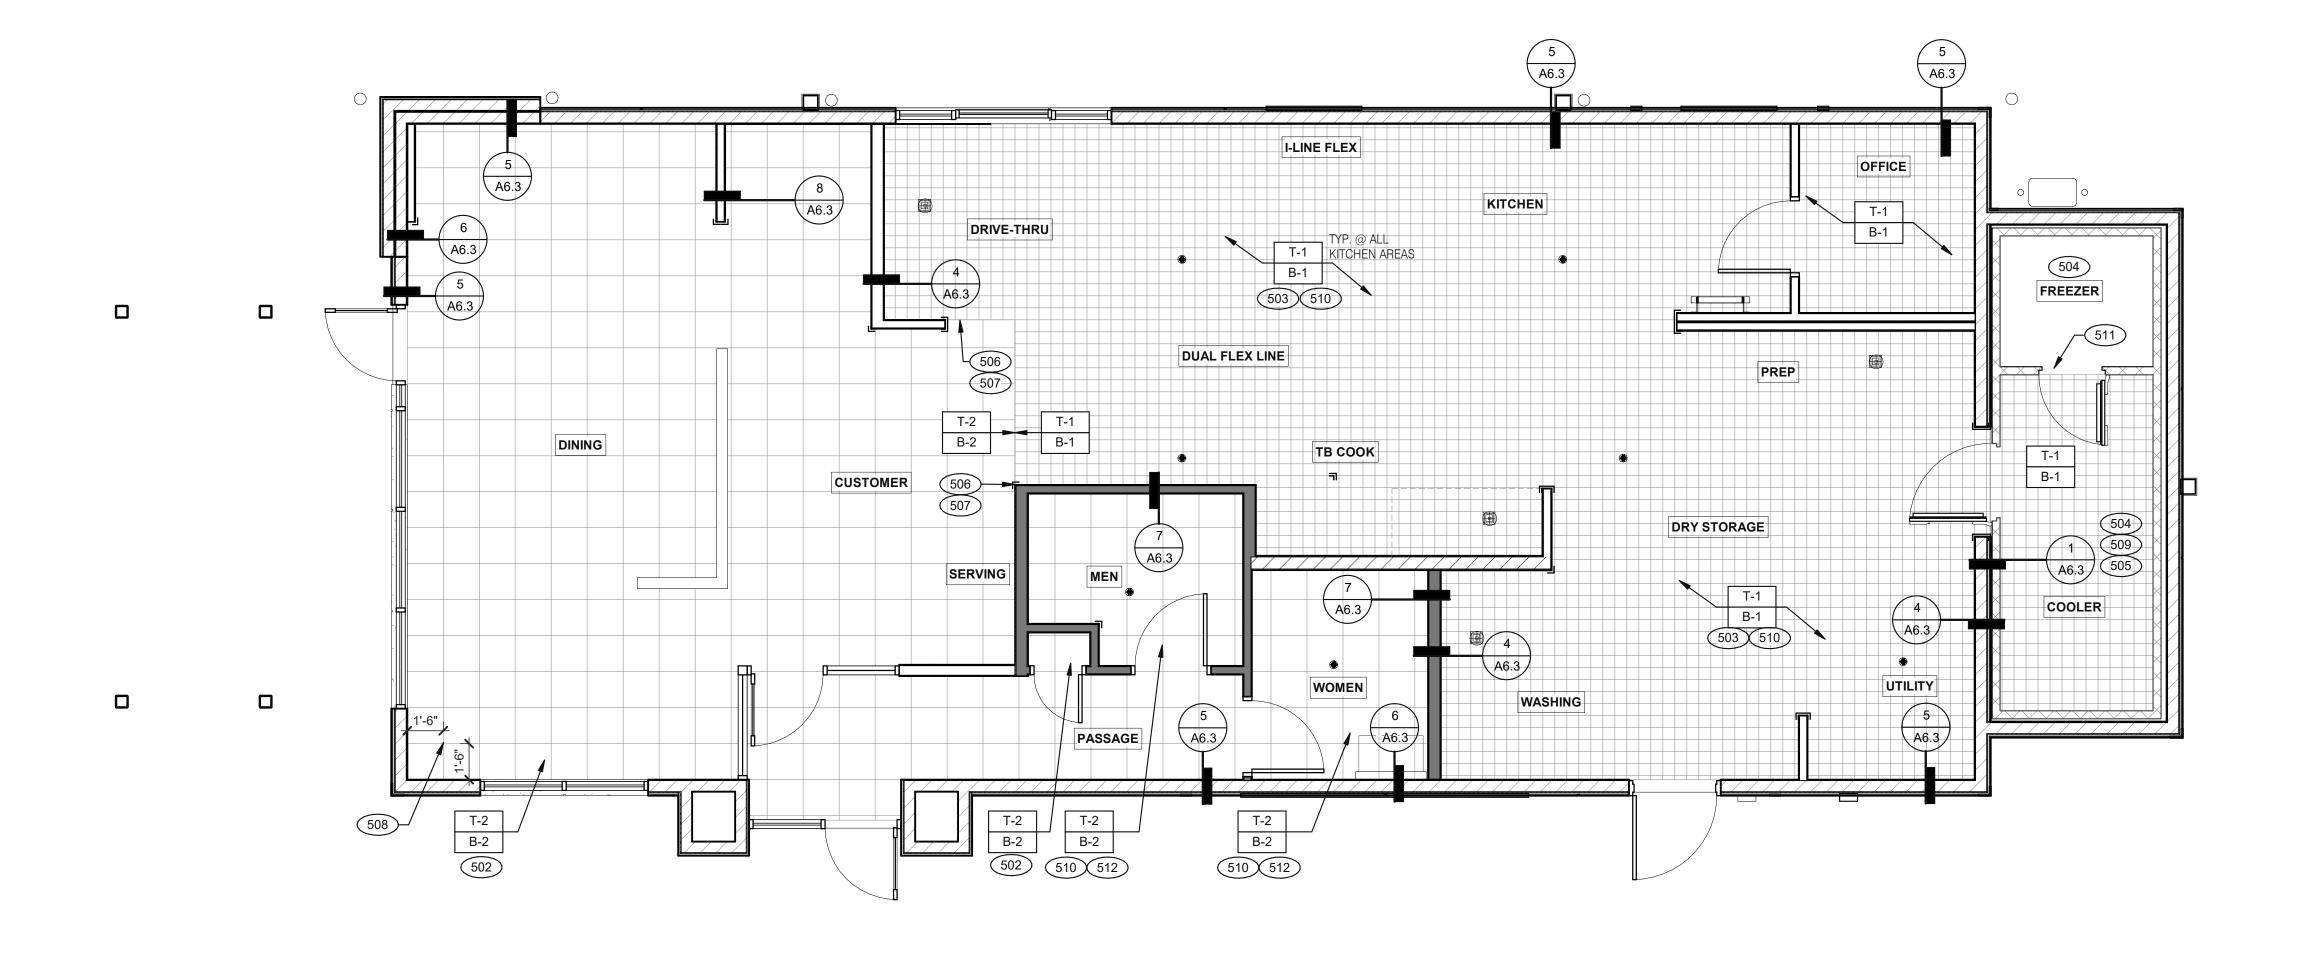

ARCH 2021     |                                             |
|            | ITRACT DAT     | ITRACT DATE: 06.22.21 DING TYPE: END. MED20 |

BRAND DESIGNER: DICKSON SITE NUMBER: 315089 STORE NUMBER: 456336 PA/PM: DRAWN BY.: JOB NO.: 2019088.31

TACO BELL

18708 TELEGRAPH ROAD BROWNSTOWN, MI 48183



**ENDEAVOR 2.0** CONSTRUCTION **DETAILS INTERIOR** 

PLOT DATE: 1/19/2022 8:25:05 AM



CAUTION: IF THIS SHEET IS NOT 22"x34" IT IS A REDUCED PRINT

| RAND DESIGNER: | DICK |
|----------------|------|
| ITE NUMBER:    | 31   |
| TORE NUMBER:   | 45   |
| A/PM:          |      |
| RAWN BY.:      |      |

01.20.22 Issued for Bid

END. MED20

MARCH 2021

2019088.31

TACO BELL

18708 TELEGRAPH ROAD BROWNSTOWN, MI 48183



**ENDEAVOR 2.0** CEILING **DETAILS** 

PLOT DATE: 1/19/2022 8:25:08 AM









FLOOR FINISH PLAN 1/4" = 1'-0"

A. DENOTES FINISH MATERIAL. REFER TO SHT A7.2 FOR FINISHES

B. TILE JOINT (U.O.N.): 1.QUARRY FLOOR TILE: 1/4" 2.PORCELAIN FLOOR TILE: 3/16" 3.GLAZED WALL TILE: 1/8"

4.BASE, TRIM AND ACCESSORIES: MATCH ADJOINING TILE UNITS

C. TILE INSTALLATIONS REQUIRE MANUFACTURERS STANDARD MOLDED CORNERS AT BOTH INSIDE AND OUTSIDE CORNERS.

D. ALL BASE TILE SHALL BE SANITARY COVE STYLE WITH 3/8" MIN RADIUS UNLESS NOTED OTHERWISE.

E. SEE SCOPE OF WORK SHEETS FOR RESPONSIBILITIES.

F. PROVIDE CLEAR SILICONE CAULK WHERE FRP STOPS AT TOP OF COVE BASE.

G. TILE CHIPPING AROUND CORE DRILL HOLES FOR SEATING FIXTURE WILL NOT BE ACCEPTED.

502 6" COVE TILE BASE. SEE DETAILS 5 & 8/A6.3.

6" SANITARY COVE TILE BASE. SEE DETAILS 4, 6/A6.3.
 PROVIDE FLOOR TILE INSIDE WALK-IN COOL