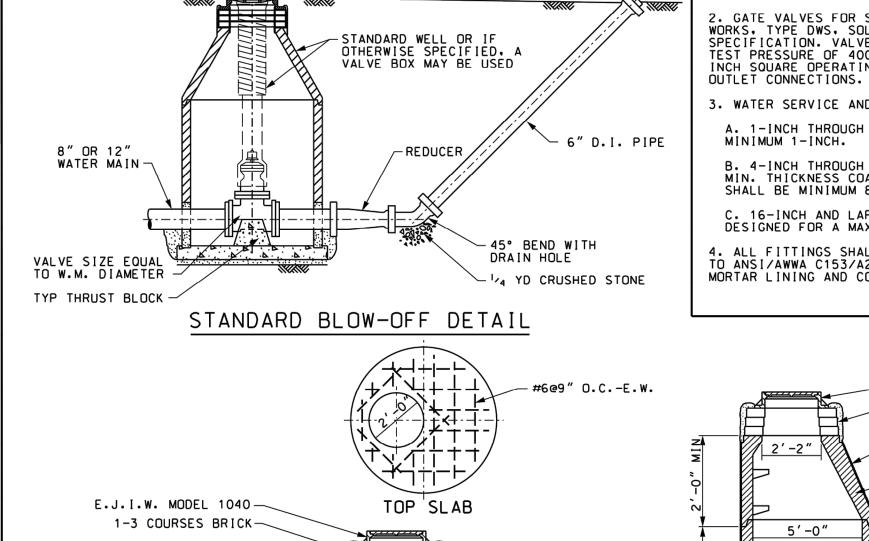

REFER TO STRUCTURAL, MECHANICAL, PLUMBING AND ELECTRICAL SHEETS FOR SPECIFIC SYMBOLS

### GENERAL DRAWING SYMBOLS

**VICINITY MAP** 

| LEGAL JURISDICTION:                 | ,                                                                | UILDING DEPARTMENT                       |  |  |  |  |
|-------------------------------------|------------------------------------------------------------------|------------------------------------------|--|--|--|--|
| BUILDING CODE:<br>ACCESSIBILITY:    | 2015 MICHIGAN BUILDING CODE<br>ICC A117-2009                     |                                          |  |  |  |  |
| MECHANICAL:                         | 2015 MICHIGAN MECHANICAL CODE                                    |                                          |  |  |  |  |
| PLUMBING:                           | 2015 MICHIGAN MECHANICAL CODE  2015 MICHIGAN PLUMBING CODE       |                                          |  |  |  |  |
| ELECTRICAL:                         | 2017 NATIONAL ELECTRIC CODE                                      |                                          |  |  |  |  |
| FIRE:                               | NFPA                                                             |                                          |  |  |  |  |
| ENERGY: HEALTH:                     | 2015 MICHIGAN ENERGY CODE MICHIGAN PUBLIC HEALTH CODE            |                                          |  |  |  |  |
| TILALITI.                           | WICHIGANT OBEIGNEALTH CODE                                       |                                          |  |  |  |  |
| BUILDING AREA:                      | 2,090 S.F. GROSS                                                 |                                          |  |  |  |  |
| SEATING:                            | 20 INTERIOR, 10 EXTERIOR                                         |                                          |  |  |  |  |
| OCCUPANCY:                          | A2                                                               |                                          |  |  |  |  |
| TYPE                                | TYPE VB - UNPROTECTED  AREA FAC                                  | CTOR OCCUPANTS                           |  |  |  |  |
| DINING ROOM                         | 447 S.F. 1:1                                                     |                                          |  |  |  |  |
| QUEUING                             | 60 S.F 1:5                                                       | S.F. (NET) 12                            |  |  |  |  |
| KITCHEN                             |                                                                  | 00 S.F. (GROSS) 6                        |  |  |  |  |
| OFFICE ACCESSORY STORAGE            |                                                                  | 00 S.F. (GROSS) 1                        |  |  |  |  |
| ACCESSORY RESTROC                   |                                                                  | 00 S.F. (GROSS) 1<br>(GROSS) 0           |  |  |  |  |
| ACCECCOTTI HECTHICE                 | 1110 CT 7 CO 7 CL                                                | (di1000)                                 |  |  |  |  |
| TOTAL                               |                                                                  | 50                                       |  |  |  |  |
|                                     | PROJECT S                                                        | SUMMARY                                  |  |  |  |  |
|                                     |                                                                  |                                          |  |  |  |  |
|                                     |                                                                  | 1                                        |  |  |  |  |
| # DLIONE LINES                      | OF DAID CADLE IN OF CONDUIT                                      |                                          |  |  |  |  |
| # PHONE LINES:<br>ELECTRIC SERVICE: | 25 PAIR CABLE IN 2" CONDUIT<br>600 AMPS / 3 PHASE / 120-208 VOLT |                                          |  |  |  |  |
| GAS:                                | 909,000 BTUH                                                     |                                          |  |  |  |  |
|                                     |                                                                  |                                          |  |  |  |  |
| WIND SPEED:                         | 90 M.P.H. / EXPOSURE B                                           |                                          |  |  |  |  |
| EARTHQUAKE ZONE:                    | D                                                                |                                          |  |  |  |  |
| ROOF LIVE LOAD:                     | 25 P.S.F.                                                        |                                          |  |  |  |  |
|                                     |                                                                  |                                          |  |  |  |  |
|                                     | DESIGN C                                                         | RITERIA                                  |  |  |  |  |
|                                     |                                                                  |                                          |  |  |  |  |
|                                     |                                                                  | 1                                        |  |  |  |  |
| CLIDDENIT ZONING B 2                | COMMI INITY DI ISINIESS DISTDICT                                 |                                          |  |  |  |  |
| CONNEINT ZOINING B-2,               | COMMUNITY BUSINESS DISTRICT                                      | FOR TACO BELL                            |  |  |  |  |
|                                     |                                                                  | USE/APPROVAL ONLY                        |  |  |  |  |
|                                     |                                                                  |                                          |  |  |  |  |
|                                     |                                                                  | BUILDING S.F.: 2,090 S.F.                |  |  |  |  |
|                                     |                                                                  | SITE SIZE: 29,974 S.F. PARKING COUNT: 36 |  |  |  |  |
|                                     |                                                                  | INT. SEATING: 20                         |  |  |  |  |
|                                     |                                                                  | EXT. SEATING: 10                         |  |  |  |  |
|                                     |                                                                  | KIOSK COUNT: 4                           |  |  |  |  |
|                                     |                                                                  | D.M.B.: YES                              |  |  |  |  |
|                                     |                                                                  | DT DMP: YES DT DPB: YES                  |  |  |  |  |
| REFER TO CIVIL DRAWI                | NGS.                                                             | DI DED. 1E9                              |  |  |  |  |
| THE LITTO OIVIL DITANT              | 1100.                                                            |                                          |  |  |  |  |
|                                     |                                                                  |                                          |  |  |  |  |
|                                     |                                                                  | CDIDTION                                 |  |  |  |  |
|                                     | LEGAL DES                                                        | CKIPTION                                 |  |  |  |  |
|                                     |                                                                  |                                          |  |  |  |  |
| OWNER                               |                                                                  | ARCHITECT                                |  |  |  |  |
| YUM! BRANDS, INC.                   |                                                                  | GPD GROUP, PROFESSIONAL CORP.            |  |  |  |  |
| 1900 COLONEL SAND                   |                                                                  | 520 S. MAIN STREET, SUITE 2531           |  |  |  |  |
| 1 OHIGVILLE KV 4021                 | ) l                                                              | AKPON OH 44311                           |  |  |  |  |