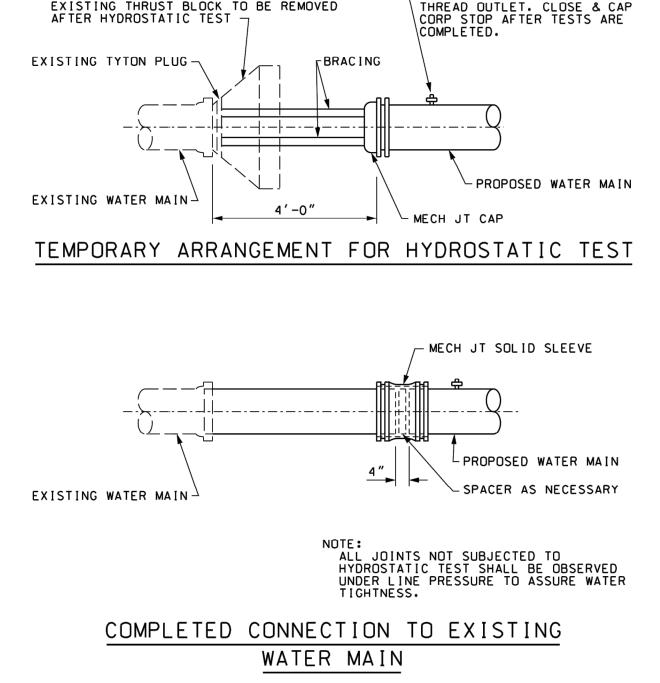

G ANSI/AWWA C153/A21.53, COMPACT FITTINGS, WITH DOUBLE THICKNESS CEMENT MORTAR LINING AND COAL TAR ENAMEL COATING INSIDE AND OUTSIDE.



-GRADE LINE



SEE FRAME & COVER DETAIL-

2 TO 4 COURSES OF BRICK FOR FUTURE ADJUSTMENT. PLASTER OUTSIDE OF BRICK WITH 1/2 INCH CEMENT MORTAR.

MANHOLE STEPS TO BE ON 16 INCH CENTERS BOTTOM STEP 24 INCH MAX ABOVE BOTTOM STEPS TO BE CAST

A.S.T.M. D 2146, TYPE II

PLACE 3500 P.S.I. CONCRETE DEDDING UNDER PIPE TO UNDISTURBED EARTH

EACH WAY AND KEYWAY

BASE WITH # 6 BARS @ 9 INCHES

BRICK OR CONCRETE BASE UNDER VALVE

PRECAST CONCRETE WELL SECTIONS SHALL BE MANUFACTURED IN ACCORDANCE WITH A.S.T.M. C478

UNLESS OTHERWISE SPECIFIED

"D"= 5'-0" FOR 8" W.M.
"D"= 6'-0" FOR 12" & 16" W.M.

IRON A.S.T.M. A-48, CLASS 30 GREY IRON OR STEEL REINFORCED POLYPROPYLENE



STANDARD PRECAST TAPPING

SLEEVE, VALVE & WELL



SOLID PLUG-





WATER SERVICE METER PIT DETAIL

Wade-Trim P.O. Box 10 25251 Northline Road, Taylor, MI 48180 734-947-9700 / 800-482-2864 FAX No. 734-947-9726

**C-506** OF

TACO BELL 18880 TELEGRAPH RD BROWNSTOWN, MI 48174 **ENDEAVOR 2.0 BROWNSTOWN WATER DETAILS** 

CONTRACT DATE

**BUILDING TYPE:** 

BRAND DESIGNER:

STORE NUMBER:

- IENT CHARTER TOWNSHIP OF BROWNSTOWN SCALE NONE TITLE 8-20-96 2-26-03 REVISED 21313 TELEGRAPH ROAD ISSUED FOR BID STANDARD WATER MAIN DETAILS SHEET BROWNSTOWN, MI 48183 NOT VALID FOR CONST.
UNLESS SIGNED AND DATED WM1 PHONE: (734) 675-4000 FAX (734) 675-2921 FINAL MEASURE

This document has not been reviewed by the stamping party. Therefore, the stamping party makes no representation(s) with respect to its c