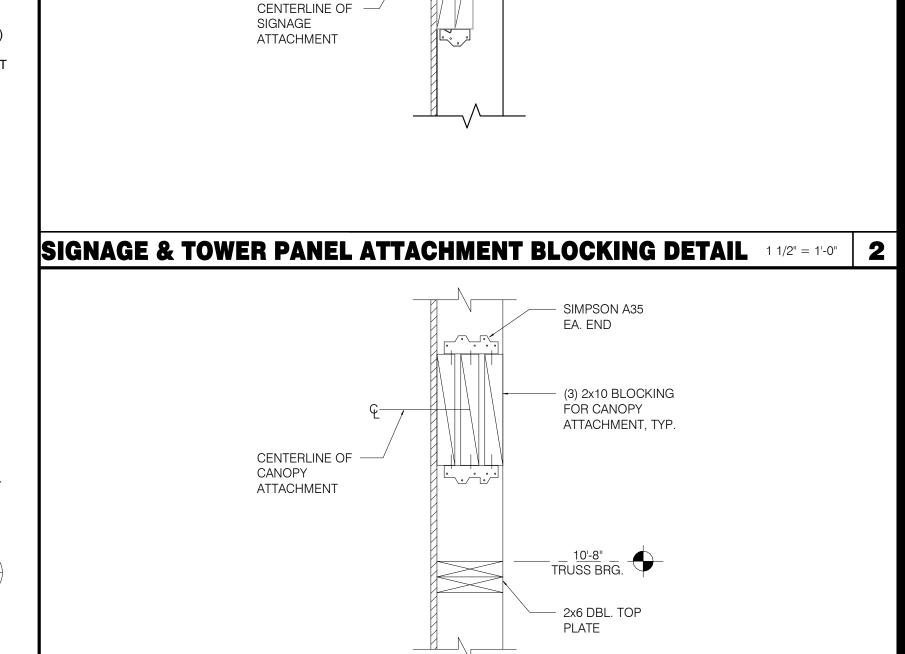

8708 TELEGRAPH ROAD BROWNSTOWN, MI 48183



**ENDEAVOR 2.0 ROOF FRAMING PLAN** 

**ROOF NAILING SCHEDULE** D **ROOF FRAMING NOTES** 

C

**ROOF FRAMING KEYNOTES** 





HOLDOWN DETAILS 1" = 1'-0"

4

PLOT DATE: 1/19/2022 8:53:56 AM

TRUSS LOAD DIAGRAMS 1" = 1'-0"

SLOPE

TYPICAL PARAPET CAP 1 1/2" = 1'-0"

SIMPSON A34 T&B

DBL. 2x6 BLOCKING

ARCH. FINISH, SEE

ARCH. DWGS







FRAMING ANCHOR

3 - 2x10 BLOCKING

**BRACING SPAN** 

- (2) - 2x6 STUDS EACH SIDE OF **BLOCKING WITH** 

**FRONT TOWER FRAMING** 1/2" = 1'-0"

2- 12d NAILS INTO

EACH OF THE 2x10

**BLOCKING MEMBERS** 

STUDS AS NEEDED

(TOTAL OF 4)

BOLTS (SEE-

CANOPY (SEE -SCOPE OF WORK)

PIPE/SLEEVE -

SEE ARCH.

SCOPE OF

WORK)





**SIDE ENTRY TOWER FRAMING** 1" = 1'-0"

6

PER PLAN

12

**SECTION AT SIDE TOWER** 1" = 1'-0"





**PSL BEAM PENETRATION DETAIL** 3/4" = 1'-0"

|   | CONTRACT DATE:  | 06.22.21   |
|---|-----------------|------------|
|   | BUILDING TYPE:  | END. MED20 |
|   | PLAN VERSION:   | MARCH 2021 |
|   | BRAND DESIGNER: | DICKSON    |
|   | SITE NUMBER:    | 315089     |
|   | STORE NUMBER:   | 456336     |
| _ | PA/PM:          | SM         |
|   | DRAWN BY.:      | RB         |
|   | JOB NO.:        | 2019088.31 |
|   | TACOB           | FII        |

1 09/17/2021 HEALTH

01.20.22 Issued for Bid

COMMENTS

TACO BELL

18708 TELEGRAPH ROAD BROWNSTOWN, MI 48183



**ENDEAVOR 2.0 STRUCTURAL DETAILS** 

520 S. MAIN STREET, SUIT 2531 AKRON, OH 44311 330.572.2100 FAX: 330.572.2102





| 1                                       | 09/17/2021 | COMMENTS       |
|-----------------------------------