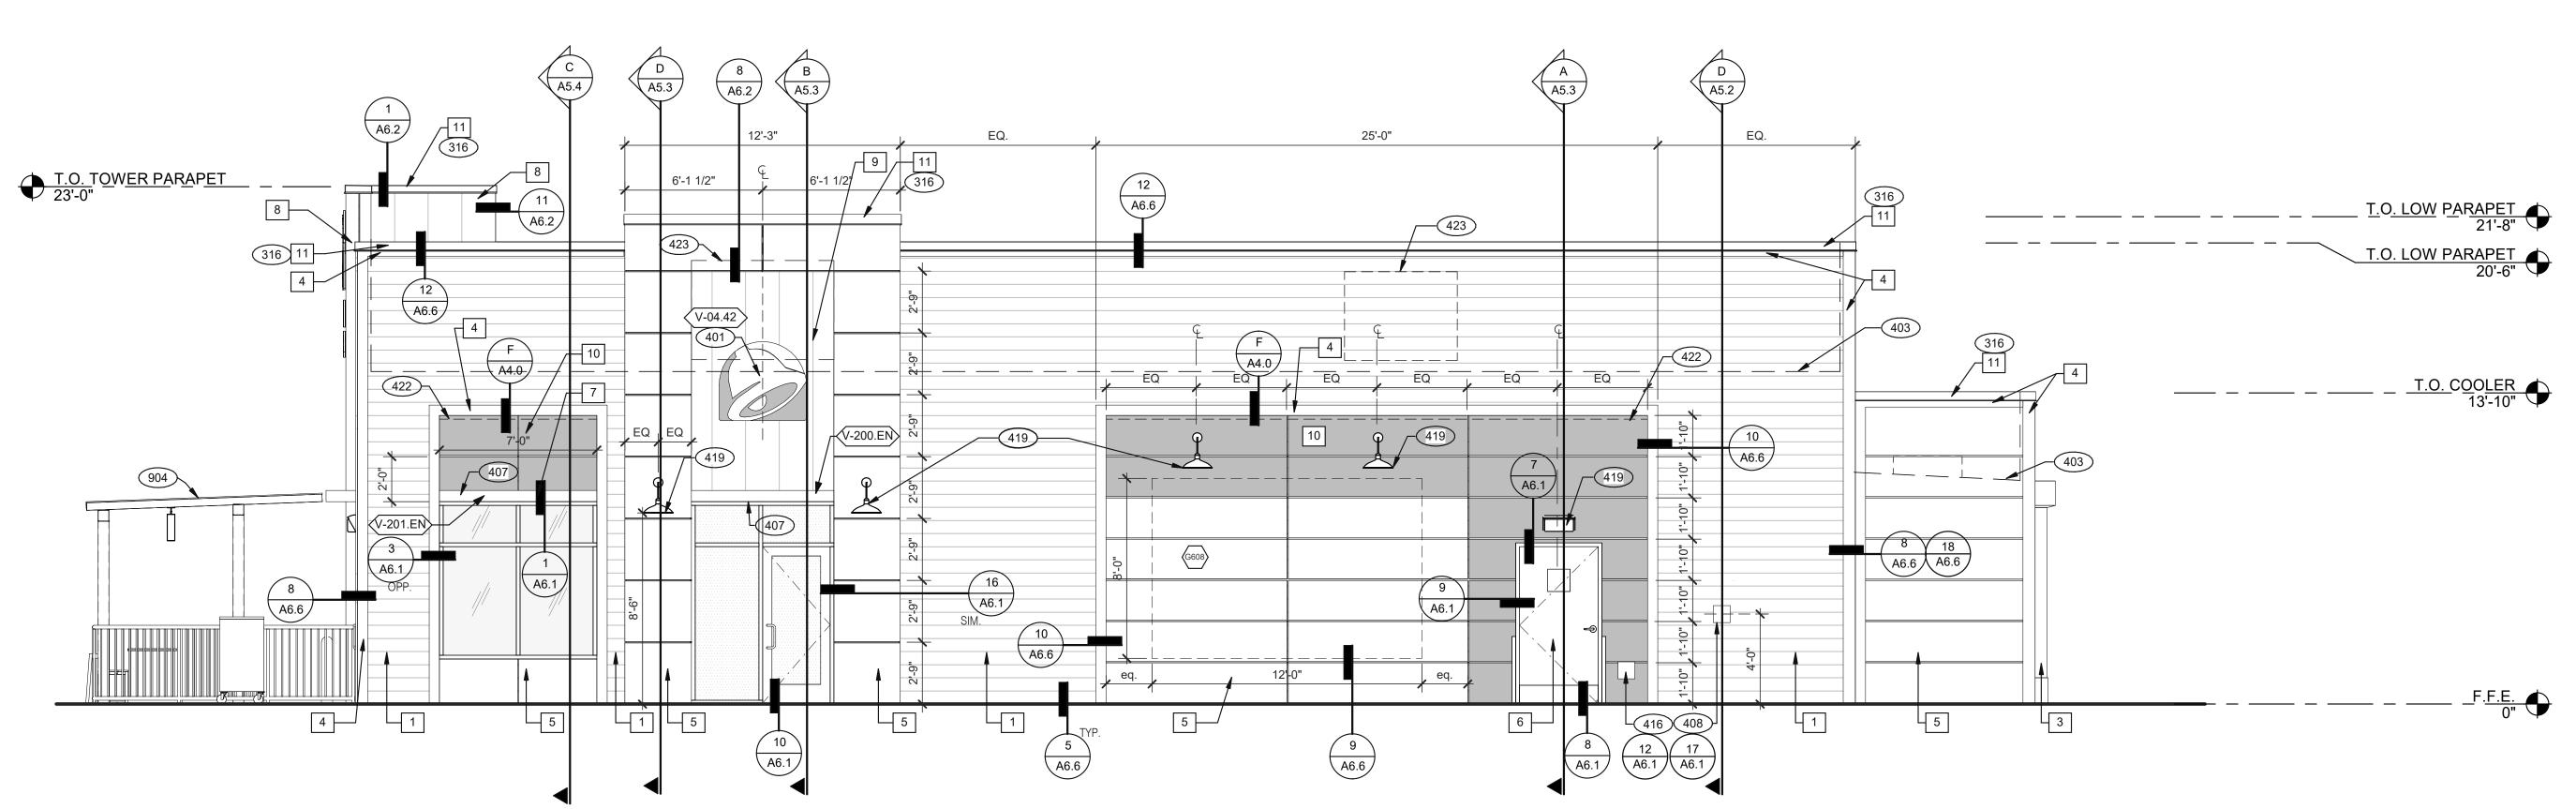

ON

315089

456336

2019088.31

CONTRACT DATE:

PA/PM:

DRAWN BY.:

JOB NO.:

**ENDEAVOR 2.0 ROOF PLAN** 

PLOT DATE: 1/19/2022 8:24:01 AM



# A. PAINT UNDERSIDE OF PARAPET CAP FLASHING WITH FACTORY BONDED PAINT GRIP OR

B. TOP NAILING AT PARAPET CAP FLASHING WILL NOT BE ACCEPTED

C. PENETRATIONS IN ROOFING MEMBRANE AND FLASHING SHALL ONLY BE MADE AS INDICATED ON THE DRAWINGS OR SPECS.

D. SEE SPECIFICATIONS FOR SEALANT SPECS.

E. ALL SHEETS MTL FLASHONG SHALL BE 22 GA MIN.

MISCELLANEOUS:

A. ROOF PENETRATIONS CLOSER THAN 12" FROM ANOTHER WILL NOT BE ALLOWED.

B. EXHAUST FANS MIN. 10'-0" AWAY FROM ALL AIR INTAKE / SUPPLY.

C. LOCATE WALK-IN CONDENSERS ON ROOF ONLY IF REQUIRED BY CODE.

**ROOF PLAN NOTES** 

C

520 S. MAIN STREET, SUIT 2531 AKRON, OH 44311 330.572.2100 FAX: 330.572.2102





**FRONT ELEVATION** 1/4" = 1'-0"

APPLICATOR MUST DO THEIR DUE DILIGENCE WITH PREPARATION. PRIMER: 1 COAT SW A24W8300
FINISH: 2 COATS SW A82-100 SERIES, MATCH COLORS FROM MATERIAL SCHEDULE.
A-100 EXTERIOR LATEX SATIN.

EXISTING WALL -HORIZONTAL TRIM #8 S.S.P.H. WOOD SCREW @ 24" O.C. -.063" BRAKE FORMED CARLING TYPE EXTERNAL DISCONNECT SWITCH TRANSFORMER BOX TO AGILIGHT ULTRA 650 HOUSE POWER SUPPLY PURPLE LED - (5) PER WALL BUSTER FOR LED WIRE PASS THRU -2" 3/16 SPACER W/ 14" DIAMETER HARDWARE 1/2" X 6' LONG FLEXIBLE AS REQUIRED -LIQUID TITLE CONDUIT WHIP TO OWNER PROVIDED POWER SUPPLY LED WALL WASHER DETAIL

| TYPE MARK       | QTY | ITEM DESCRIPTION                                          | LOC  |
|-----------------|-----|-----------------------------------------------------------|--