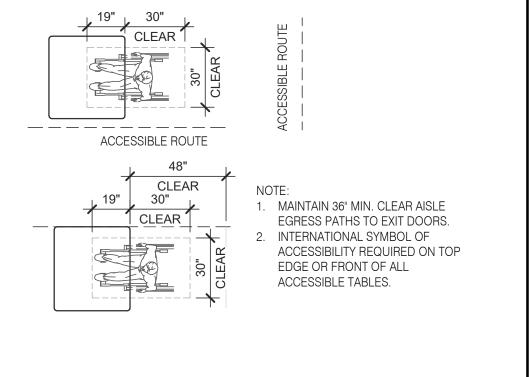

LIMITED TO 1 ARM OF T-SHAPED SPACE - CAN OVERLAP FIXTURE & DOOR CLEARANCE - DOOR CAN SWING INTO TURNING SPACE A MAXIMUM OF 12"

RESTROOM, IN GENERAL, DOOR SWING MUST BE OUTSIDE OF THE FIXTURE CLEAR FLOOR SPACE HOWEVER A DOOR CAN SWING INTO FIXTURE CLEAR FLOOR SPACE IF WHEELCHAIR SPACE 30"X48" IS PROVIDED BEYOND THE DOOR SWING.

4. TOILET ROOM MUST ALLOW FOR SIDE TRANSFER - 42" BETWEEN FIXTURES.

**REQUIREMENTS** 

ADA1.0 PLOT DATE: 1/19/2022 8:26:06 AM

01.20.22 Issued for Bid

END. MED20

MARCH 2021

DICKSON

2019088.31

CONTRACT DATE:

**BUILDING TYPE:** 

PLAN VERSION:

SITE NUMBER:

PA/PM:

DRAWN BY.

JOB NO.:

STORE NUMBER:

TACO BELL

18708 TELEGRAPH ROAD

BROWNSTOWN, MI 48183

**ENDEAVOR 2.0** 

**ACCESSIBILITY** 

**BRAND DESIGNER:** 







BRAILLE MEASUREMENT 1/4" = 1'-0" | 11



5. ADAPT TEAM TO VERIFY LOCAL CODE REQUIREMENTS.

**CHANGES IN LEVEL** 1/2" = 1'-0" | **12** 

NOTES:

N.T.S.

DINING SEATING CLEARANCES

**GENERAL NOTES** 

**BOTTOM RAIL (EXTERIOR DOOR)** 3" = 1'-0" **20** 

**EXTERIOR DOOR REQUIREMENTS** 3/8" = 1'-0" 16

13-1/2" MIN.



# **1** FRONT APPROACH, PULL SIDE (\*) IF BOTH CLOSER AND LATCH ARE PROVIDED FRONT APPROACH, PUSH SIDE 42" MIN **5** -HINGE APPROACH, PULL SIDE HINGE APPROACH, PULL SIDE (\*) 54" MIN. IF CLOSER IS PROVIDED. (F) LATCH APPROACH, PULL SIDE \*) IF BOTH CLOSER AND LATCH ARE PROVIDED. \*\*) 48" MIN. IF BOTH CLOSER AND LATCH PROVIDED. HINGE APPROACH, PUSH SIDE 4 (\*) 48" MIN. IF CLOSER IS PROVIDED. LATCH APPROACH, PUSH SIDE MANEUVERING CLEARANCE AT MANUAL SWINGING DOORS AND GATES **PARKING SPACES** 6" = 1'-0" | **15**

**PUSH