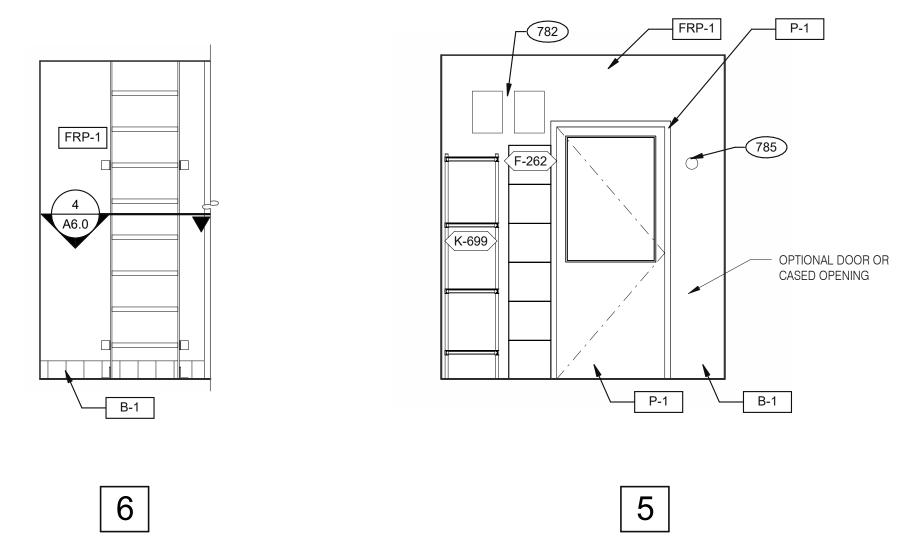

OP OF KIOSK CAP | 1" | SS-1<br>WC-1 | OUTLETS TO BE MOUN<br>4" ABOVE TABLE | SS-1   WC-1   19-7   11 | WC-1<br>B-2 |
|------------------------------------------------|----|--------------|--------------------------------------|-------------------------|-------------|
|------------------------------------------------|----|--------------|--------------------------------------|-------------------------|-------------|

**UTILITY** 3/8" = 1'-0"

11 A6.4 626 S-600

S-513

S-285

S-283 715

S-739

S-287

S-739A

(P-147)

S-274

772

B-1

**DRIVE-THRU** 3/8" = 1'-0"

3



**UTILITY** 3/8" = 1'-0"







520 S. MAIN STREET, SUIT 2531 AKRON, OH 44311 330.572.2100 FAX: 330.572.2102

**SERVING** 3/8" = 1'-0" **P-362B FLEX DUAL-LINE** 3/8" = 1'-0"



# A - ROOF LADDER VIEW





P-362A FLEX I-LINE, L-R



| Taco Bell                                                                                                                                                                                        | Mop Sink Instal         | llation                                                                                                              |
|--------------------------------------------------------------------------------------------------------------------------------------------------------------------------------------------------|-------------------------|----------------------------------------------------------------------------------------------------------------------|
| (Side wall of mop sink)