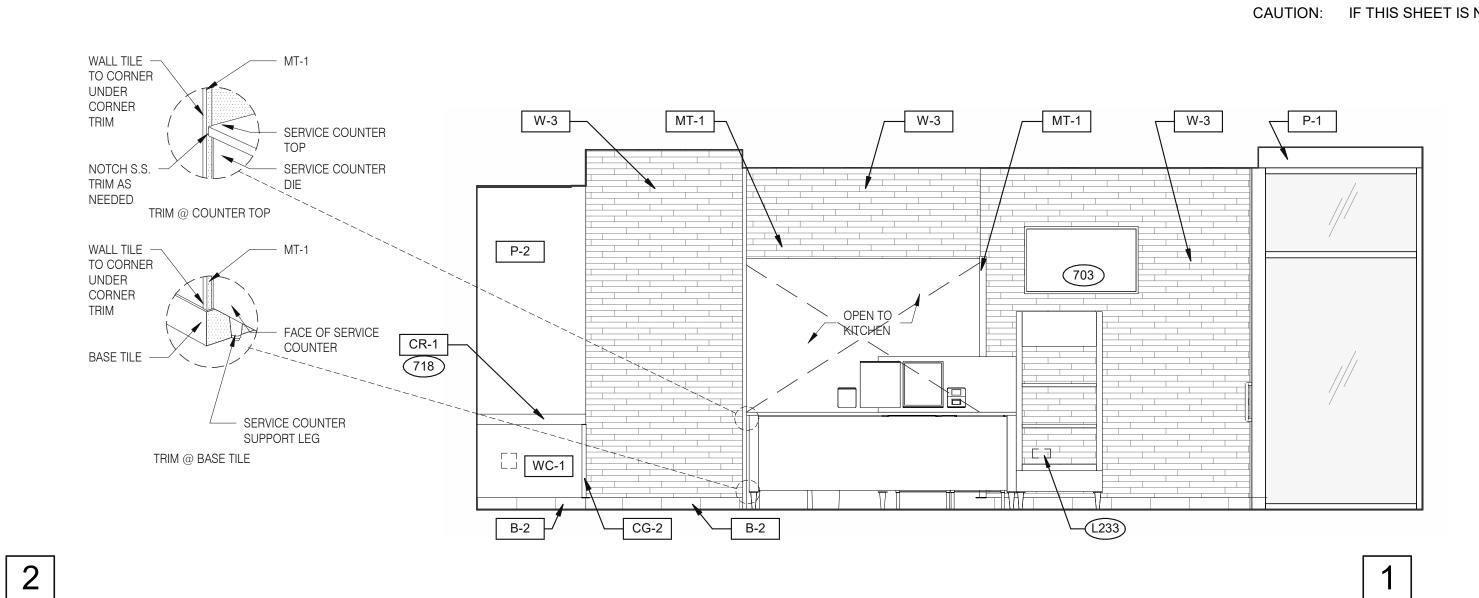

ON PICHE

CLIENT SERVICES SUPERVISOR ONE WASHINGTON SQUARE, ALBANY, NY 12205 P: (518) 452-9694 D: (518) 713-5395 APICHE@CREATIVEMATERIALSCORP.COM

SHERWIN WILLIAMS SUNNY PATEL NATIONAL ACCOUNT EXECUTIVE 2100 W. ORANGEWOOD AVE. SUITE 100 ORANGE, CA 92868 (619) 990-1920

SUNDEEPKUMAR.PATEL@SHERWIN.COM

**WOLF GORDON** JESSICA ROSE (213)999-1141 JESSICA.ROSE@WOLFGORDON.COM USG CORPORATION TRAVIS TOMANEK CORPORATE ACCOUNT MANAGER (440) 541-3972 TTOMANEK@USG.COM

MARLITE DAN EGBERS REGION SALES MANAGER -SPECIFICATIONS MARLITE, INC. P: (800) 377-1221 M: (330) 260-7633 1 MARLITE DRIVE, DOVER, OH 44622 www.marlite.com

degbers@marlite.com

<u>MAPEI</u> LISA FYKE ARCHITECTURAL REPRESENTATIVE MAPEI CORP. (909) 247-5324 LFYKE@MAPEI.COM

FINISH CONTACTS

N.T.S.

C

D

PLOT DATE: 1/19/2022 8:25:23 AM



DESIGNER NOTE: CALIFORNIA ADA RESTROOM SIGNAGE SIGNS MUST BE 1/4" THICK, AND IN CONTRASTING COLOR TO THE

₹ (L208)\

6

**PASSAGE** 3/8" = 1'-0"

SURFACE ON WHICH THEY ARE INSTALLED.

DOOR: GENDER NEUTRAL SIGN



**DINING** 3/8" = 1'-0"



W-3

₩-3

**DINING** 3/8" = 1'-0"



P-2

SS-1

12'-6 1/2"

718

WC-1

MT-1

P-2

6'-3 1/2"

P-2

WALL TO HAVE MURAL, VERIFY SIZES



703 LTO MENUBOARD.

715 SS CORNER/END WALL CHANNEL GUARD, FULL HEIGHT. SEE DETAIL 14/A6.3 AND

718 CHAIR RAIL.

754 SS CORNER/END WALL CHANNEL GUARD, FULL HEIGHT.



**TACO BELL** 

18708 TELEGRAPH ROAD

BROWNSTOWN, MI 48183

01.20.22 Issued for Bid

END. MED20

MARCH 2021

DICKSON

2019088.31

CONTRACT DATE:

BUILDING TYPE:

PLAN VERSION:

SITE NUMBER:

PA/PM:

DRAWN BY.:

JOB NO.:

STORE NUMBER:

BRAND DESIGNER:

**END