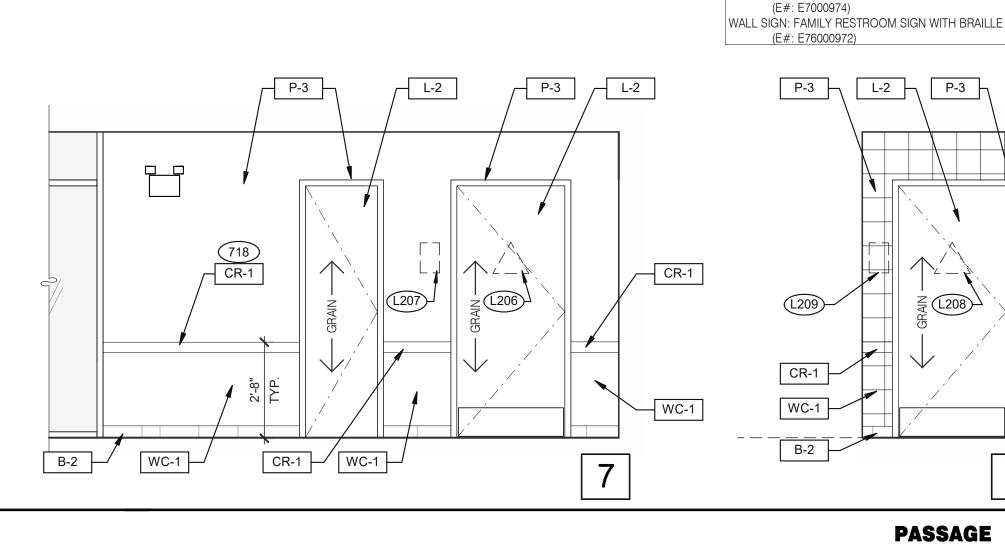

REFER TO STRUCTURAL, MECHANICAL, PLUMBING AND ELECTRICAL SHEETS FOR SPECIFIC SYMBOLS

### GENERAL DRAWING SYMBOLS

**VICINITY MAP** 

| LEGAL JURISDICTION:                 | ,                                                                | UILDING DEPARTMENT                       |  |  |  |  |
|-------------------------------------|------------------------------------------------------------------|------------------------------------------|--|--|--|--|
| BUILDING CODE:<br>ACCESSIBILITY:    | 2015 MICHIGAN BUILDING CODE<br>ICC A117-2009                     |                                          |  |  |  |  |
| MECHANICAL:                         | 2015 MICHIGAN MECHANICAL CODE                                    |                                          |  |  |  |  |
| PLUMBING:                           | 2015 MICHIGAN MECHANICAL CODE  2015 MICHIGAN PLUMBING CODE       |                                          |  |  |  |  |
| ELECTRICAL:                         | 2017 NATIONAL ELECTRIC CODE                                      |                                          |  |  |  |  |
| FIRE:                               | NFPA                                                             |                                          |  |  |  |  |
| ENERGY: HEALTH:                     | 2015 MICHIGAN ENERGY CODE MICHIGAN PUBLIC HEALTH CODE            |                                          |  |  |  |  |
| TILALITI.                           | WICHIGANT OBEIGNEALTH CODE                                       |                                          |  |  |  |  |
| BUILDING AREA:                      | 2,090 S.F. GROSS                                                 |                                          |  |  |  |  |
| SEATING:                            | 20 INTERIOR, 10 EXTERIOR                                         |                                          |  |  |  |  |
| OCCUPANCY:                          | A2                                                               |                                          |  |  |  |  |
| TYPE                                | TYPE VB - UNPROTECTED  AREA FAC                                  | CTOR OCCUPANTS                           |  |  |  |  |
| DINING ROOM                         | 447 S.F. 1:1                                                     |                                          |  |  |  |  |
| QUEUING                             | 60 S.F 1:5                                                       | S.F. (NET) 12                            |  |  |  |  |
| KITCHEN                             |                                                                  | 00 S.F. (GROSS) 6                        |  |  |  |  |
| OFFICE ACCESSORY STORAGE            |                                                                  | 00 S.F. (GROSS) 1                        |  |  |  |  |
| ACCESSORY RESTROC                   |                                                                  | 00 S.F. (GROSS) 1<br>(GROSS) 0           |  |  |  |  |
| ACCECCOTTI HECTHICE                 | 1110 CT 7 CO 7 CL                                                | (di1000)                                 |  |  |  |  |
| TOTAL                               |                                                                  | 50                                       |  |  |  |  |
|                                     | PROJECT S                                                        | SUMMARY                                  |  |  |  |  |
|                                     |                                                                  |                                          |  |  |  |  |
|                                     |                                                                  | 1                                        |  |  |  |  |
| # DLIONE LINES                      | OF DAID CADLE IN OF CONDUIT                                      |                                          |  |  |  |  |
| # PHONE LINES:<br>ELECTRIC SERVICE: | 25 PAIR CABLE IN 2" CONDUIT<br>600 AMPS / 3 PHASE / 120-208 VOLT |                                          |  |  |  |  |
| GAS:                                | 909,000 BTUH                                                     |                                          |  |  |  |  |
|                                     |                                                                  |                                          |  |  |  |  |
| WIND SPEED:                         | 90 M.P.H. / EXPOSURE B                                           |                                          |  |  |  |  |
| EARTHQUAKE ZONE:                    | D                                                                |                                          |  |  |  |  |
| ROOF LIVE LOAD:                     | 25 P.S.F.                                                        |                                          |  |  |  |  |
|                                     |                                                                  |                                          |  |  |  |  |
|                                     | DESIGN C                                                         | RITERIA                                  |  |  |  |  |
|                                     |                                                                  |                                          |  |  |  |  |
|                                     |                                                                  | 1                                        |  |  |  |  |
| CLIDDENIT ZONING B 2                | COMMI INITY DI ISINIESS DISTDICT                                 |                                          |  |  |  |  |
| CONNEINT ZOINING B-2,               | COMMUNITY BUSINESS DISTRICT                                      | FOR TACO BELL                            |  |  |  |  |
|                                     |                                                                  | USE/APPROVAL ONLY                        |  |  |  |  |
|                                     |                                                                  |                                          |  |  |  |  |
|                                     |                                                                  | BUILDING S.F.: 2,090 S.F.                |  |  |  |  |
|                                     |                                                                  | SITE SIZE: 29,974 S.F. PARKING COUNT: 36 |  |  |  |  |
|                                     |                                                                  | INT. SEATING: 20                         |  |  |  |  |
|                                     |                                                                  | EXT. SEATING: 10                         |  |  |  |  |
|                                     |                                                                  | KIOSK COUNT: 4                           |  |  |  |  |
|                                     |                                                                  | D.M.B.: YES                              |  |  |  |  |
|                                     |                                                                  | DT DMP: YES DT DPB: YES                  |  |  |  |  |
| REFER TO CIVIL DRAWI                | NGS.                                                             | DI DED. 1E9                              |  |  |  |  |
| THE LITTO OIVIL DITANT              | 1100.                                                            |                                          |  |  |  |  |
|                                     |                                                                  |                                          |  |  |  |  |
|                                     |                                                                  | CDIDTION                                 |  |  |  |  |
|                                     | LEGAL DES                                                        | CKIPTION                                 |  |  |  |  |
|                                     |                                                                  |                                          |  |  |  |  |
| OWNER                               |                                                                  | ARCHITECT                                |  |  |  |  |
| YUM! BRANDS, INC.                   |                                                                  | GPD GROUP, PROFESSIONAL CORP.            |  |  |  |  |
| 1900 COLONEL SAND                   |                                                                  | 520 S. MAIN STREET, SUITE 2531           |  |  |  |  |
| 1 OHIGVILLE KV 4021                 | ) l                                                              | AKPON OH 44311                           |  |  |  |  |