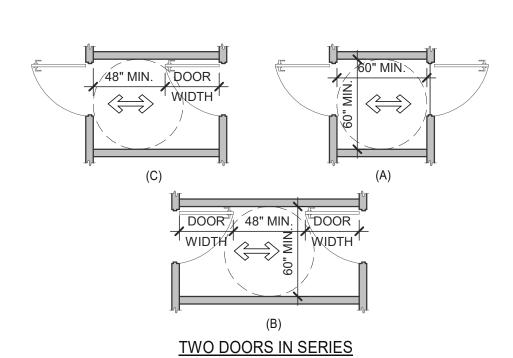

REFER TO STRUCTURAL, MECHANICAL, PLUMBING AND ELECTRICAL SHEETS FOR SPECIFIC SYMBOLS

### GENERAL DRAWING SYMBOLS

**VICINITY MAP** 

| LEGAL JURISDICTION:                 | ,                                                                | UILDING DEPARTMENT                       |  |  |  |  |
|-------------------------------------|------------------------------------------------------------------|------------------------------------------|--|--|--|--|
| BUILDING CODE:<br>ACCESSIBILITY:    | 2015 MICHIGAN BUILDING CODE<br>ICC A117-2009                     |                                          |  |  |  |  |
| MECHANICAL:                         | 2015 MICHIGAN MECHANICAL CODE                                    |                                          |  |  |  |  |
| PLUMBING:                           | 2015 MICHIGAN MECHANICAL CODE  2015 MICHIGAN PLUMBING CODE       |                                          |  |  |  |  |
| ELECTRICAL:                         | 2017 NATIONAL ELECTRIC CODE                                      |                                          |  |  |  |  |
| FIRE:                               | NFPA                                                             |                                          |  |  |  |  |
| ENERGY: HEALTH:                     | 2015 MICHIGAN ENERGY CODE MICHIGAN PUBLIC HEALTH CODE            |                                          |  |  |  |  |
| TILALITI.                           | WICHIGANT OBEIGNEALTH CODE                                       |                                          |  |  |  |  |
| BUILDING AREA:                      | 2,090 S.F. GROSS                                                 |                                          |  |  |  |  |
| SEATING:                            | 20 INTERIOR, 10 EXTERIOR                                         |                                          |  |  |  |  |
| OCCUPANCY:                          | A2                                                               |                                          |  |  |  |  |
| TYPE                                | TYPE VB - UNPROTECTED  AREA FAC                                  | CTOR OCCUPANTS                           |  |  |  |  |
| DINING ROOM                         | 447 S.F. 1:1                                                     |                                          |  |  |  |  |
| QUEUING                             | 60 S.F 1:5                                                       | S.F. (NET) 12                            |  |  |  |  |
| KITCHEN                             |                                                                  | 00 S.F. (GROSS) 6                        |  |  |  |  |
| OFFICE ACCESSORY STORAGE            |                                                                  | 00 S.F. (GROSS) 1                        |  |  |  |  |
| ACCESSORY RESTROC                   |                                                                  | 00 S.F. (GROSS) 1<br>(GROSS) 0           |  |  |  |  |
| ACCECCOTTI HECTHICE                 | 1110 CT 7 CO 7 CL                                                | (di1000)                                 |  |  |  |  |
| TOTAL                               |                                                                  | 50                                       |  |  |  |  |
|                                     | PROJECT S                                                        | SUMMARY                                  |  |  |  |  |
|                                     |                                                                  |                                          |  |  |  |  |
|                                     |                                                                  | 1                                        |  |  |  |  |
| # DLIONE LINES                      | OF DAID CADLE IN OF CONDUIT                                      |                                          |  |  |  |  |
| # PHONE LINES:<br>ELECTRIC SERVICE: | 25 PAIR CABLE IN 2" CONDUIT<br>600 AMPS / 3 PHASE / 120-208 VOLT |                                          |  |  |  |  |
| GAS:                                | 909,000 BTUH                                                     |                                          |  |  |  |  |
|                                     |                                                                  |                                          |  |  |  |  |
| WIND SPEED:                         | 90 M.P.H. / EXPOSURE B                                           |                                          |  |  |  |  |
| EARTHQUAKE ZONE:                    | D                                                                |                                          |  |  |  |  |
| ROOF LIVE LOAD:                     | 25 P.S.F.                                                        |                                          |  |  |  |  |
|                                     |                                                                  |                                          |  |  |  |  |
|                                     | DESIGN C                                                         | RITERIA                                  |  |  |  |  |
|                                     |                                                                  |                                          |  |  |  |  |
|                                     |                                                                  | 1                                        |  |  |  |  |
| CLIDDENIT ZONING B 2                | COMMI INITY DI ISINIESS DISTDICT                                 |                                          |  |  |  |  |
| CONNEINT ZOINING B-2,               | COMMUNITY BUSINESS DISTRICT                                      | FOR TACO BELL                            |  |  |  |  |
|                                     |                                                                  | USE/APPROVAL ONLY                        |  |  |  |  |
|                                     |                                                                  |                                          |  |  |  |  |
|                                     |                                                                  | BUILDING S.F.: 2,090 S.F.                |  |  |  |  |
|                                     |                                                                  | SITE SIZE: 29,974 S.F. PARKING COUNT: 36 |  |  |  |  |
|                                     |                                                                  | INT. SEATING: 20                         |  |  |  |  |
|                                     |                                                                  | EXT. SEATING: 10                         |  |  |  |  |
|                                     |                                                                  | KIOSK COUNT: 4                           |  |  |  |  |
|                                     |                                                                  | D.M.B.: YES                              |  |  |  |  |
|                                     |                                                                  | DT DMP: YES DT DPB: YES                  |  |  |  |  |
| REFER TO CIVIL DRAWI                | NGS.                                                             | DI DED. 1E9                              |  |  |  |  |
| THE LITTO OIVIL DITANT              | 1100.                                                            |                                          |  |  |  |  |
|                                     |                                                                  |                                          |  |  |  |  |
|                                     |                                                                  | CDIDTION                                 |  |  |  |  |
|                                     | LEGAL DES                                                        | CKIPTION                                 |  |  |  |  |
|                                     |                                                                  |                                          |  |  |  |  |
| OWNER                               |                                                                  | ARCHITECT                                |  |  |  |  |
| YUM! BRANDS, INC.                   |                                                                  | GPD GROUP, PROFESSIONAL CORP.            |  |  |  |  |
| 1900 COLONEL SAND                   |                                                                  | 520 S. MAIN STREET, SUITE 2531           |  |  |  |  |
| 1 OHIGVILLE KV 4021                 | ) l                                                              | AKPON OH 44311                           |  |  |  |  |