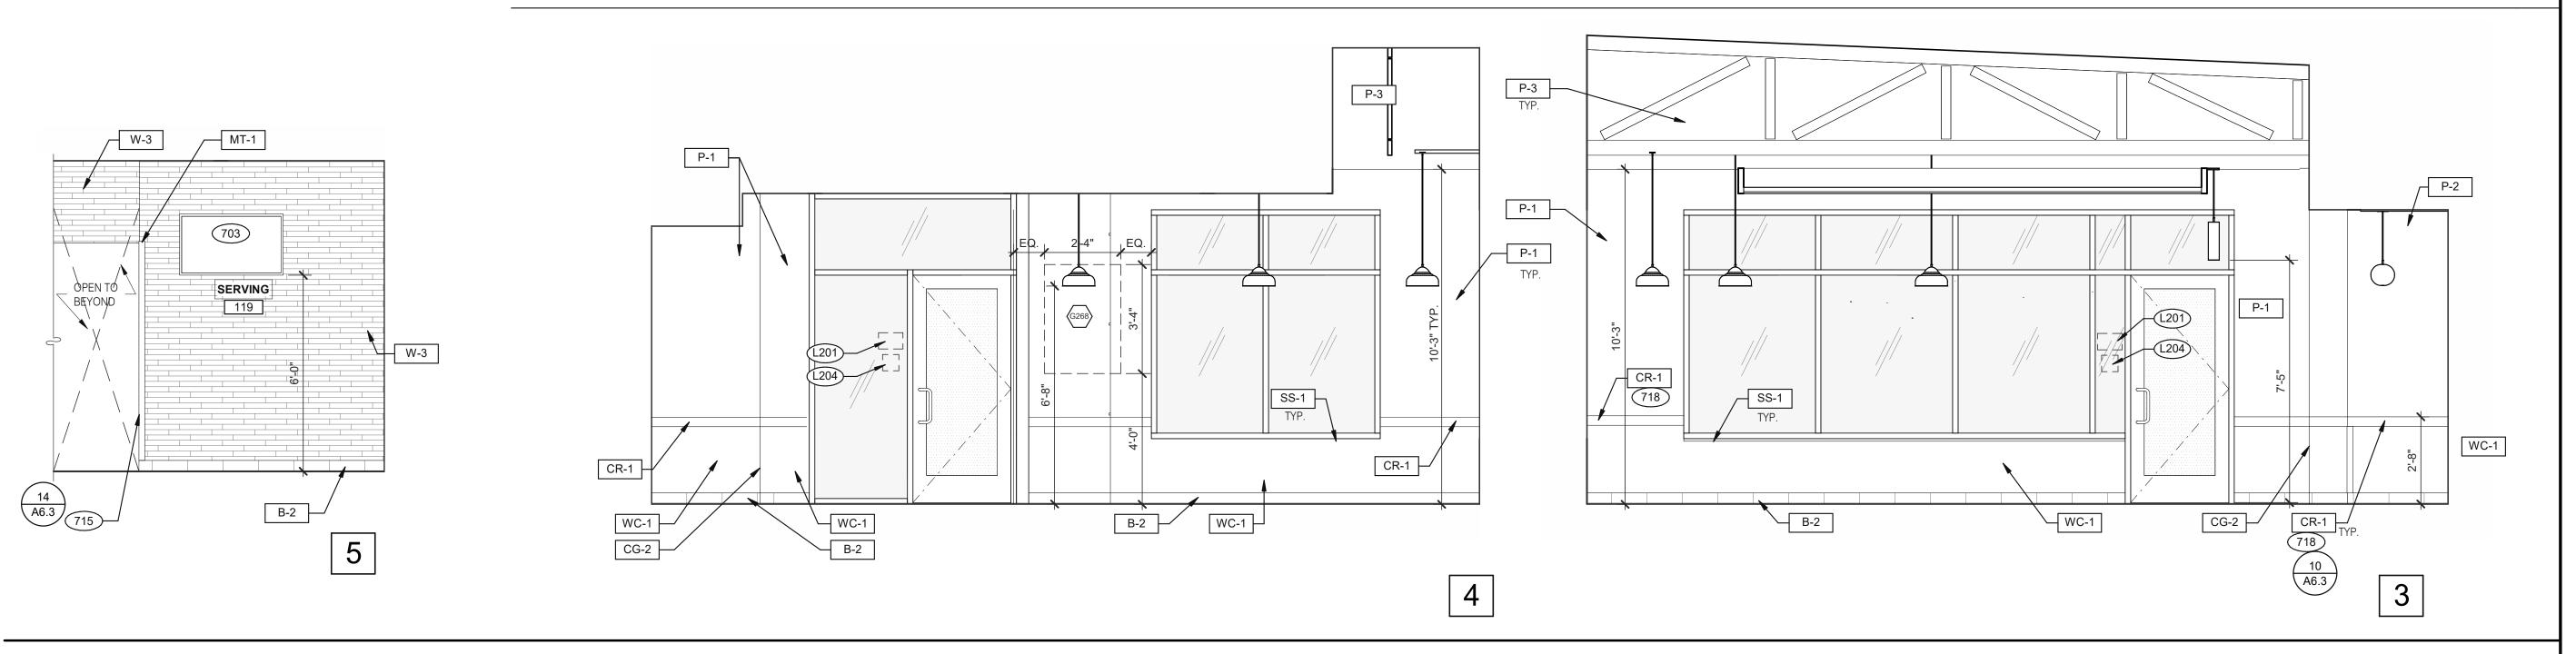

NGE, CA 92868 (619) 990-1920

SUNDEEPKUMAR.PATEL@SHERWIN.COM

**WOLF GORDON** JESSICA ROSE (213)999-1141 JESSICA.ROSE@WOLFGORDON.COM USG CORPORATION TRAVIS TOMANEK CORPORATE ACCOUNT MANAGER (440) 541-3972 TTOMANEK@USG.COM

MARLITE DAN EGBERS REGION SALES MANAGER -SPECIFICATIONS MARLITE, INC. P: (800) 377-1221 M: (330) 260-7633 1 MARLITE DRIVE, DOVER, OH 44622 www.marlite.com

degbers@marlite.com

<u>MAPEI</u> LISA FYKE ARCHITECTURAL REPRESENTATIVE MAPEI CORP. (909) 247-5324 LFYKE@MAPEI.COM

FINISH CONTACTS

N.T.S.

C

D

PLOT DATE: 1/19/2022 8:25:23 AM



DESIGNER NOTE: CALIFORNIA ADA RESTROOM SIGNAGE SIGNS MUST BE 1/4" THICK, AND IN CONTRASTING COLOR TO THE

₹ (L208)\

6

**PASSAGE** 3/8" = 1'-0"

SURFACE ON WHICH THEY ARE INSTALLED.

DOOR: GENDER NEUTRAL SIGN



**DINING** 3/8" = 1'-0"



W-3

₩-3

**DINING** 3/8" = 1'-0"



P-2

SS-1

12'-6 1/2"

718

WC-1

MT-1

P-2

6'-3 1/2"

P-2

WALL TO HAVE MURAL, VERIFY SIZES



703 LTO MENUBOARD.

715 SS CORNER/END WALL CHANNEL GUARD, FULL HEIGHT. SEE DETAIL 14/A6.3 AND

718 CHAIR RAIL.

754 SS CORNER/END WALL CHANNEL GUARD, FULL HEIGHT.



**TACO BELL** 

18708 TELEGRAPH ROAD

BROWNSTOWN, MI 48183

01.20.22 Issued for Bid

END. MED20

MARCH 2021

DICKSON

2019088.31

CONTRACT DATE:

BUILDING TYPE:

PLAN VERSION:

SITE NUMBER:

PA/PM:

DRAWN BY.:

JOB NO.:

STORE NUMBER:

BRAND DESIGNER:

**ENDEAVOR 2.0** INTERIOR **ELEVATIONS DINING ROOM** 

PLOT DATE: 1/19/2022 8:25:30 AM

**KEYNOTES** 

520 S. MAIN STREET, SUIT 2531

AKRON, OH 44311 330.572.2100 FAX: 330.572.2102



B-2

WOMEN'S RESTROOM 3/8" = 1'-0" 4

STEEL KICK L-2 J PLATE