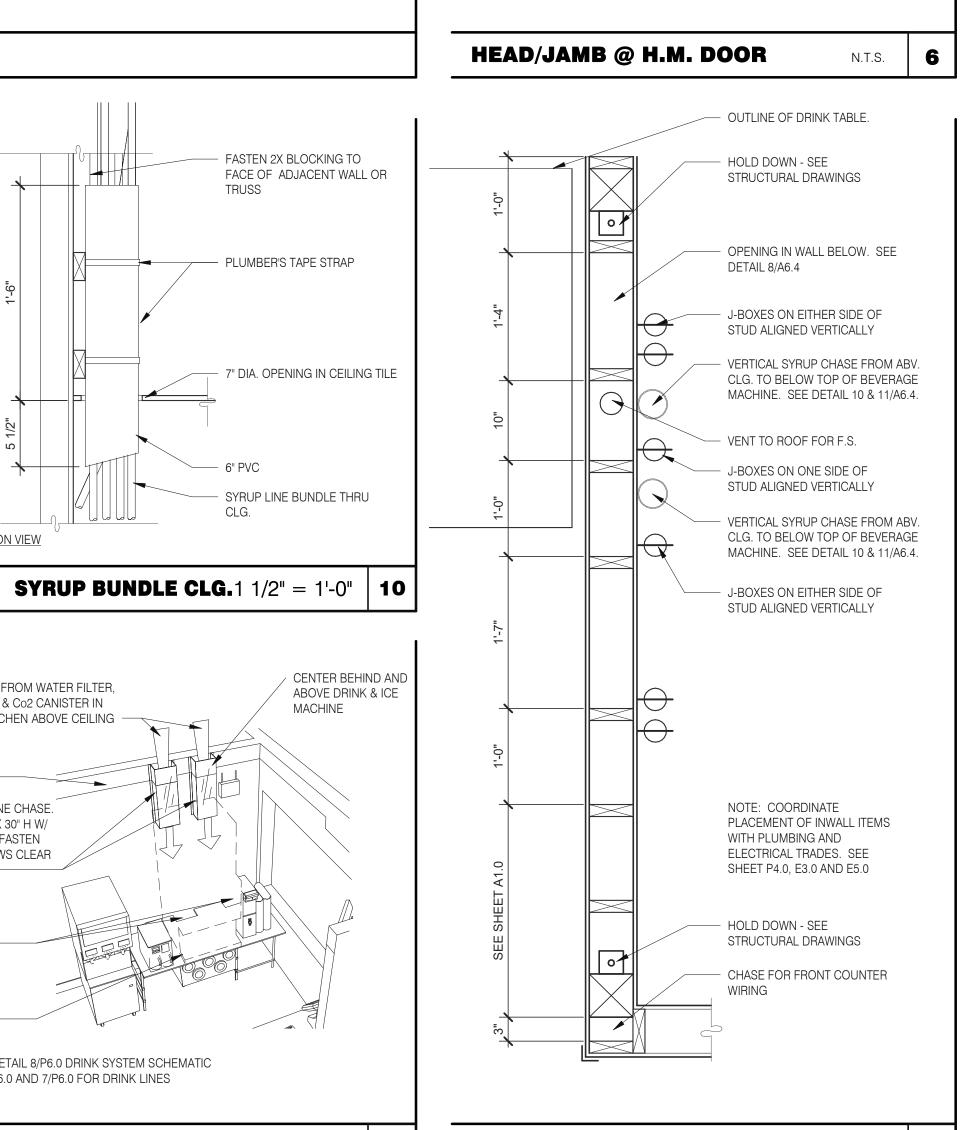

02

01.20.22 Issued for Bid

CONTRACT DATE: END. MED20 BUILDING TYPE: PLAN VERSION: MARCH 2021 BRAND DESIGNER: SITE NUMBER: STORE NUMBER: PA/PM: DRAWN BY.

TACO BELL

2019088.31

18708 TELEGRAPH ROAD BROWNSTOWN, MI 48183



**ENDEAVOR 2.0** CONSTRUCTION **DETAILS** DOOR/WINDOW



END. MED20 MARCH 2021 DICKSON



SYRUP LINE BUNDLE THRU

MACHINE

SECTION VIEW

DRINK LINES FROM WATER FILTER, SYRUP RACK & Co2 CANISTER IN

BACK OF KITCHEN ABOVE CEILING -

NOTE: SEE DETAIL 8/P6.0 DRINK SYSTEM SCHEMATIC & DETAIL 6/P6.0 AND 7/P6.0 FOR DRINK LINES

**SYRUP CHASE ON WALL**1 1/2" = 1'-0" | **11** 

LINE OF CLG. PERIMETER —

CAULK —

DRINK LINE THROUGH

OPENINGS IN

**OUTLINE OF** 

DRINK & ICE MACHINE -

TABLE -

SS. DRINK LINE CHASE. 4" D X 10" W X 30" H W/

1" FLANGES. FASTEN

W/S.S. SCREWS CLEAR



**INTERIOR CHASE WALL** 

N.T.S.

7

WD. DOOR

- SEALANT

CAUTION: IF THIS SHEET IS NOT 22"x34" IT IS A REDUCED PRINT



| 01.20.22   | Issued for Bid |                                             |
|------------|----------------|---------------------------------------------|
|            |                |                                             |
|            |                |                                             |
|            |                |                                             |
|            |                |                                             |
| ITRACT DAT | E: 06.22.21    |                                             |
| DING TYPE  | END. MED20     |                                             |
| N VEDSION. | MARCH 2021     |