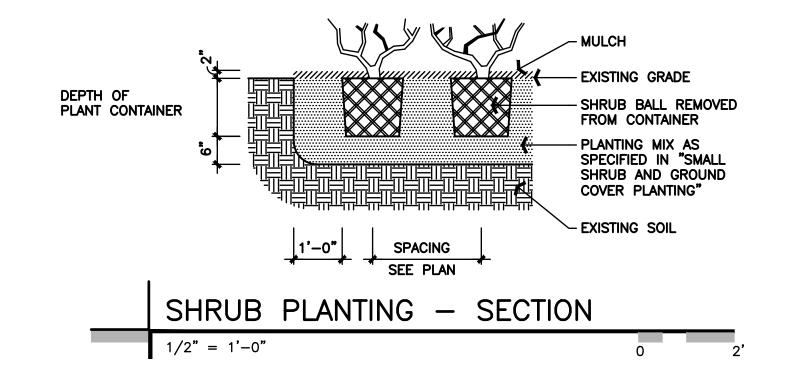

|            |             |
| Δ                             |            |             |
| Δ                             |            |             |
| Δ                             |            |             |
| Δ                             |            |             |
| Δ                             |            |             |
| Δ                             |            |             |
| CONTRACT                      | NATE.      | 04/04/40    |
| CONTRACT D                    | JAIE:      | 01/01/19    |
| BUILDING TY                   | PE: E      | NDEAVOR 2.0 |
| PLAN VERSIC                   | N:         |             |

TACO BELL

BRAND DESIGNER:

SITE NUMBER:

STORE NUMBER:

18880 TELEGRAPH RD BROWNSTOWN, MI 48174

DAN DICKSON

452586



LANDSCAPE NOTES

















| $m{\Lambda}$ CITY AND CO         | JNTY COMMENTS |
|----------------------------------|---------------|
| <b>A</b> TOWNSHIP/M              | DOT COMMENTS  |
| <b>\( \Delta \)</b> 01.20.22 ISS | JED FOR BID   |
| Δ                                |               |
| Δ                                |               |
| Δ                                |               |
| Δ                                |               |
| Δ                                |               |
| Δ                                |               |
| Δ                                |               |
| Δ                                |               |
| CONTRACT DATE                    | 01/01/19      |
| BUILDING TYPE:                   | ENDEAVOR 2.0  |
| PLAN VERSION:                    |               |
|