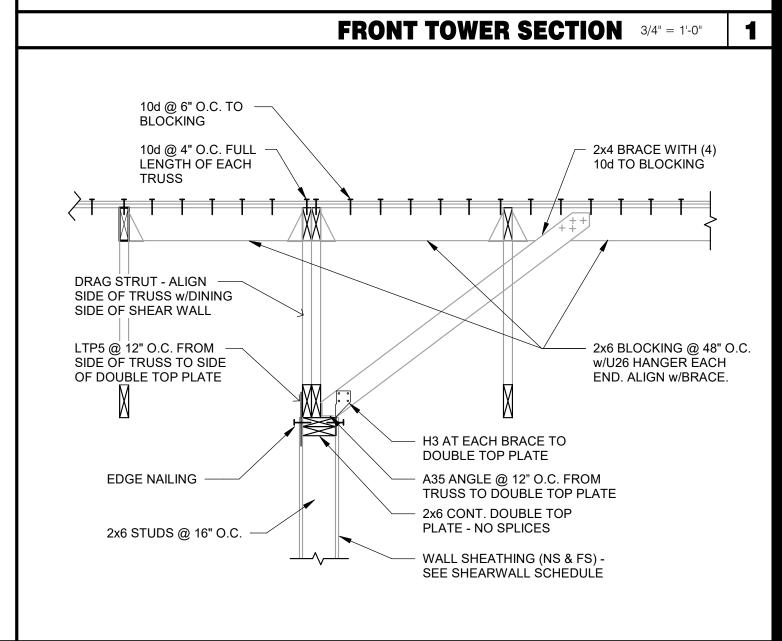

OF

WORK)





**SIDE ENTRY TOWER FRAMING** 1" = 1'-0"

6

PER PLAN

12

**SECTION AT SIDE TOWER** 1" = 1'-0"





**PSL BEAM PENETRATION DETAIL** 3/4" = 1'-0"

|   | CONTRACT DATE:  | 06.22.21   |
|---|-----------------|------------|
|   | BUILDING TYPE:  | END. MED20 |
|   | PLAN VERSION:   | MARCH 2021 |
|   | BRAND DESIGNER: | DICKSON    |
|   | SITE NUMBER:    | 315089     |
|   | STORE NUMBER:   | 456336     |
| _ | PA/PM:          | SM         |
|   | DRAWN BY.:      | RB         |
|   | JOB NO.:        | 2019088.31 |
|   | TACOB           | FII        |

1 09/17/2021 HEALTH

01.20.22 Issued for Bid

COMMENTS

TACO BELL

18708 TELEGRAPH ROAD BROWNSTOWN, MI 48183



**ENDEAVOR 2.0 STRUCTURAL DETAILS** 

520 S. MAIN STREET, SUIT 2531 AKRON, OH 44311 330.572.2100 FAX: 330.572.2102





| 1                                       | 09/17/2021 | COMMENTS       |
|-----------------------------------------|------------|----------------|
|                                         | 01.20.22   | Issued for Bid |
|                                         |            |                |
|                                         |            |                |
| CON                                     | ITRACT DAT | TE: 06.22.21   |
| • • • • • • • • • • • • • • • • • • • • |            |                |
| BUILDING TYPE:                          |            | : END. MED20   |
| PLA                                     | N VERSION: | MARCH 2021     |

BRAND DESIGNER: DICKSON SITE NUMBER: 315089 STORE NUMBER: PA/PM: DRAWN BY.: 2019088.31

TACO BELL

18708 TELEGRAPH ROAD BROWNSTOWN,