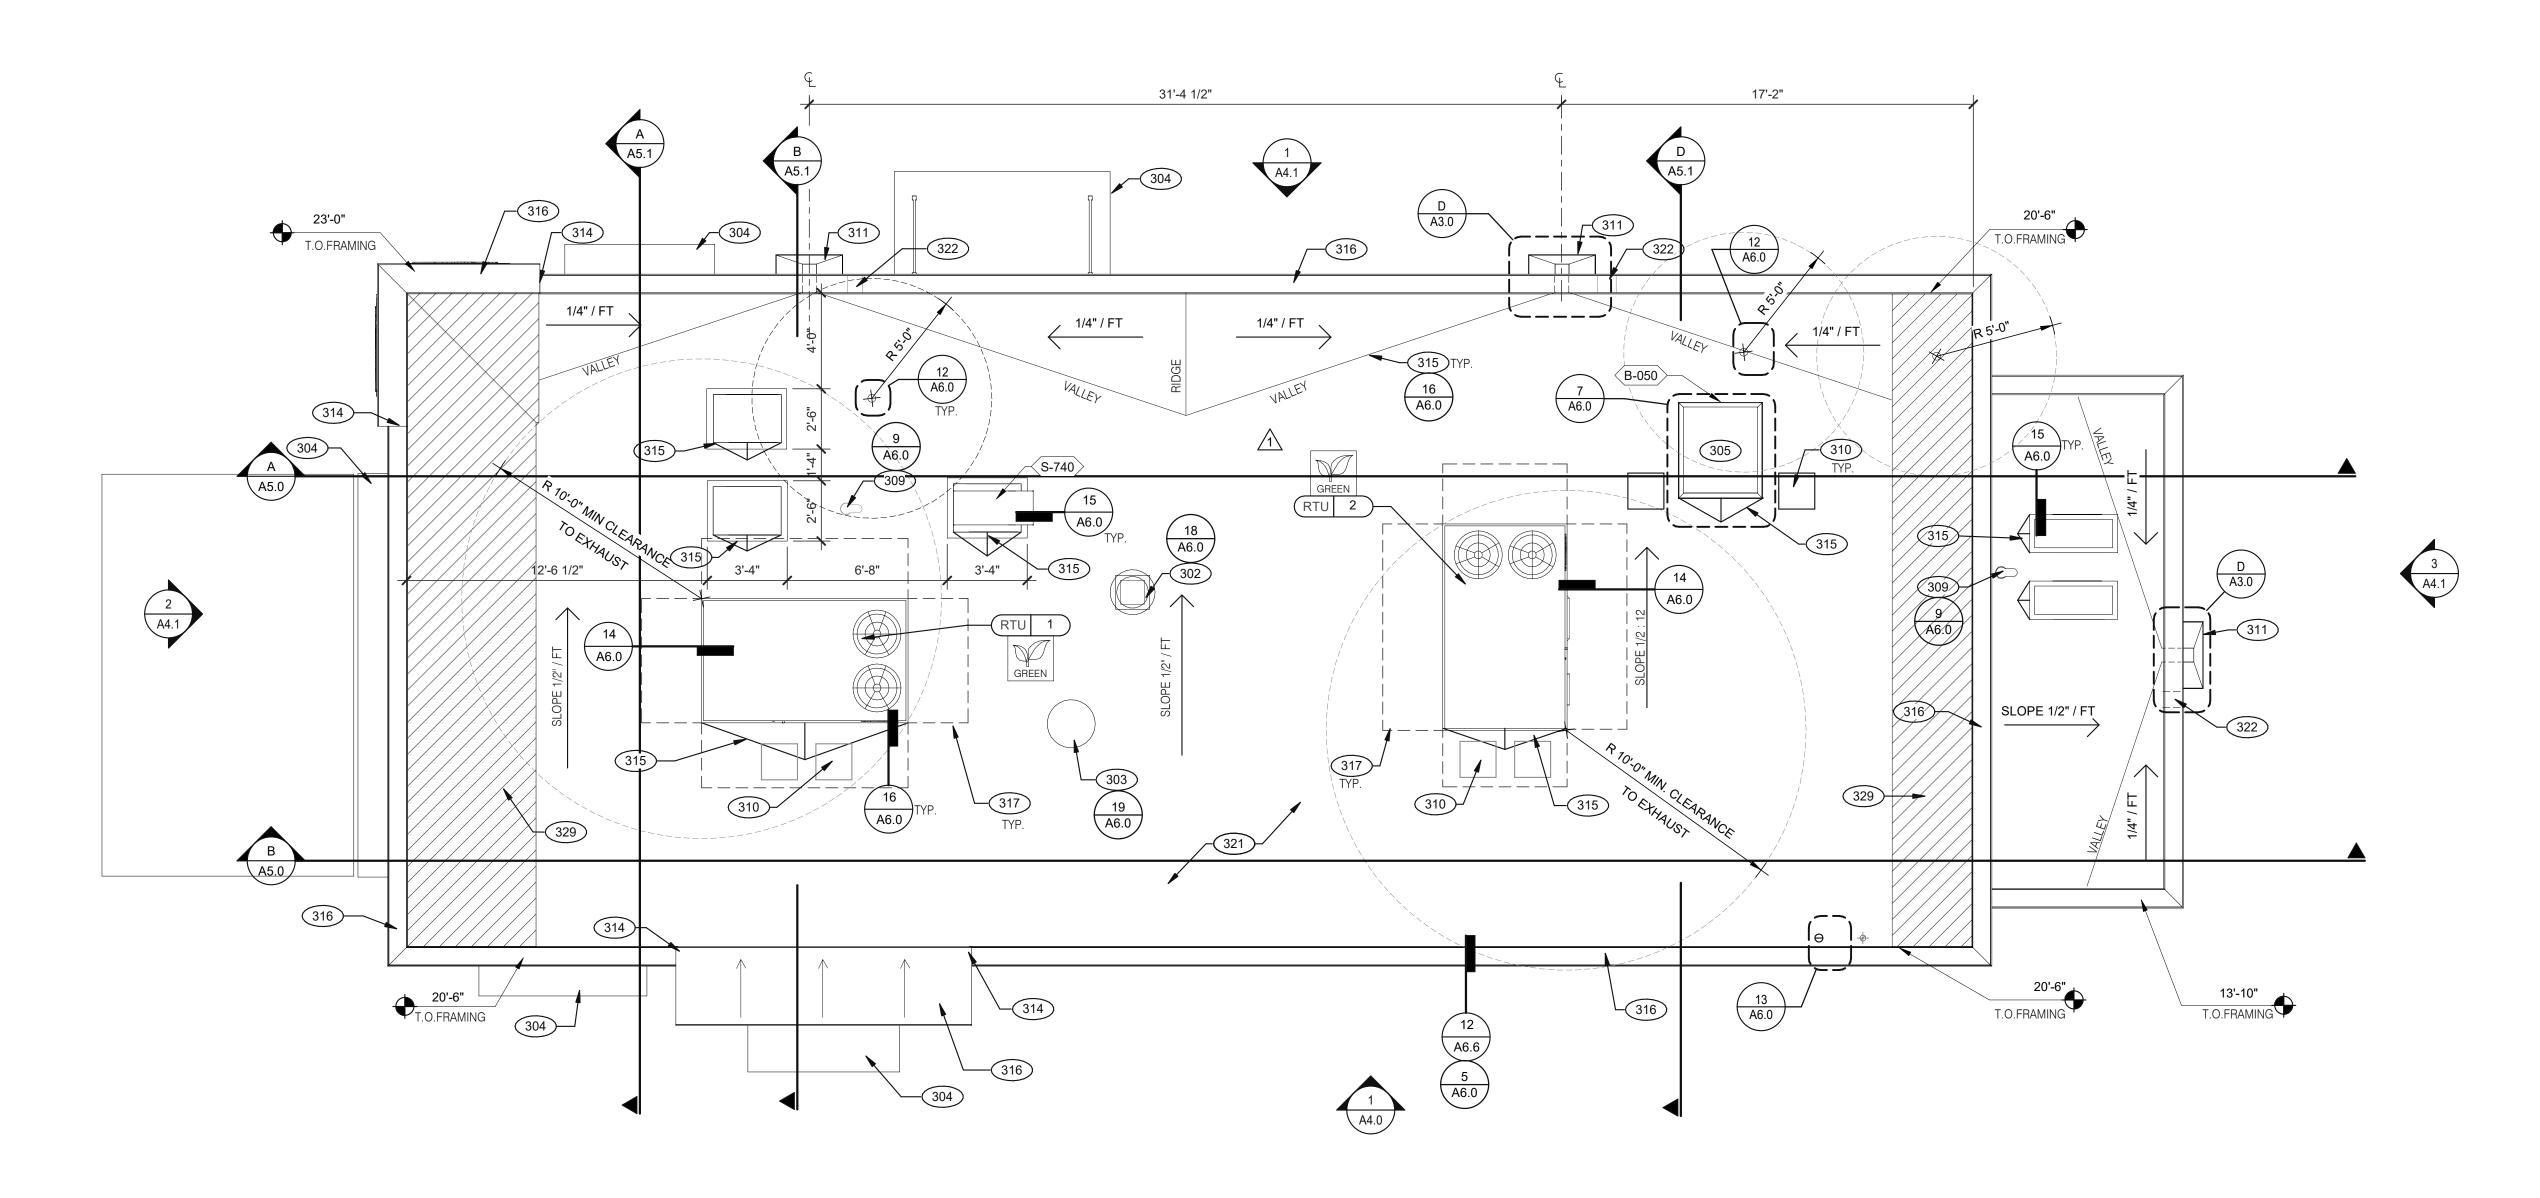

REFER TO STRUCTURAL, MECHANICAL, PLUMBING AND ELECTRICAL SHEETS FOR SPECIFIC SYMBOLS