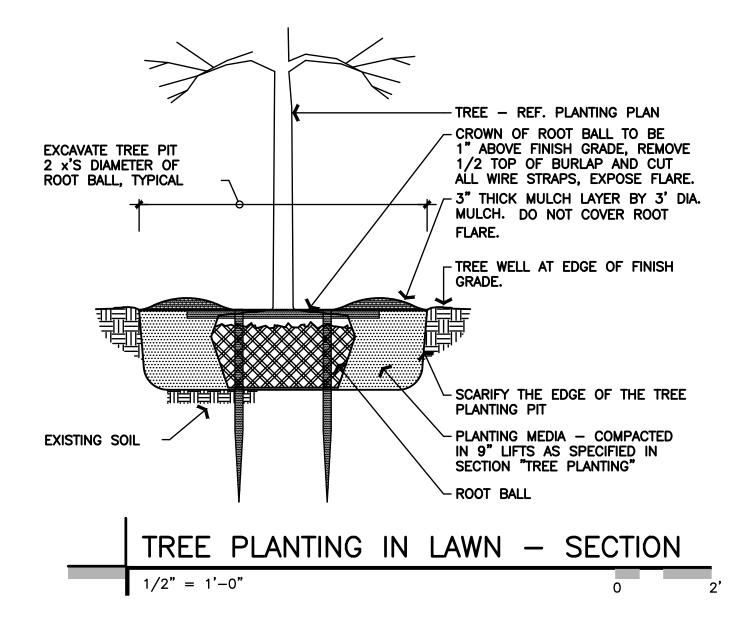

|            |             |
| Δ                             |            |             |
| Δ                             |            |             |
| Δ                             |            |             |
| Δ                             |            |             |
| Δ                             |            |             |
| Δ                             |            |             |
| CONTRACT                      | NATE.      | 04/04/40    |
| CONTRACT D                    | JAIE:      | 01/01/19    |
| BUILDING TY                   | PE: E      | NDEAVOR 2.0 |
| PLAN VERSIC                   | N:         |             |

TACO BELL

BRAND DESIGNER:

SITE NUMBER:

STORE NUMBER:

18880 TELEGRAPH RD BROWNSTOWN, MI 48174

DAN DICKSON

452586



LANDSCAPE NOTES

















| $m{\Lambda}$ CITY AND CO         | JNTY COMMENTS |
|----------------------------------|---------------|
| <b>A</b> TOWNSHIP/M              | DOT COMMENTS  |
| <b>\( \Delta \)</b> 01.20.22 ISS | JED FOR BID   |
| Δ                                |               |
| Δ                                |               |
| Δ                                |               |
| Δ                                |               |
| Δ                                |               |
| Δ                                |               |
| Δ                                |               |
| Δ                                |               |
| CONTRACT DATE                    | 01/01/19      |
| BUILDING TYPE:                   | ENDEAVOR 2.0  |
| PLAN VERSION:                    |