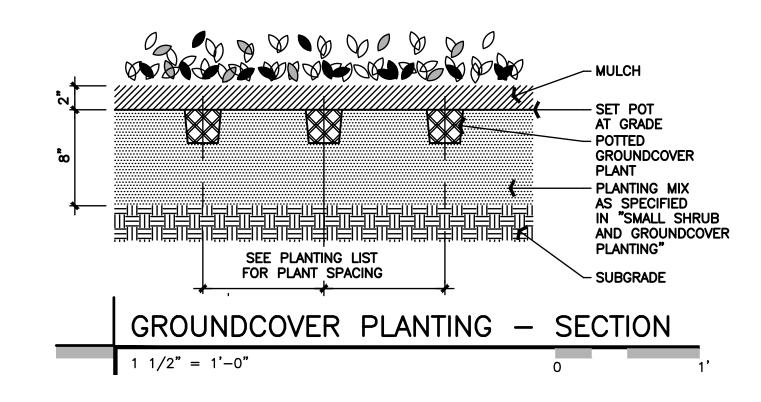

|            |             |
| Δ                             |            |             |
| Δ                             |            |             |
| Δ                             |            |             |
| Δ                             |            |             |
| Δ                             |            |             |
| Δ                             |            |             |
| CONTRACT                      | NATE.      | 04/04/40    |
| CONTRACT D                    | JAIE:      | 01/01/19    |
| BUILDING TY                   | PE: E      | NDEAVOR 2.0 |
| PLAN VERSIC                   | N:         |             |

TACO BELL

BRAND DESIGNER:

SITE NUMBER:

STORE NUMBER:

18880 TELEGRAPH RD BROWNSTOWN, MI 48174

DAN DICKSON

452586



LANDSCAPE NOTES

















| $m{\Lambda}$ CITY AND CO         | JNTY COMMENTS |
|----------------------------------|---------------|
| <b>A</b> TOWNSHIP/M              | DOT COMMENTS  |
| <b>\( \Delta \)</b> 01.20.22 ISS | JED FOR BID   |
| Δ                                |               |
| Δ                                |               |
| Δ                                |               |
| Δ                                |               |
| Δ                                |               |
| Δ                                |               |
| Δ                                |               |
| Δ                                |               |
| CONTRACT DATE                    | 01/01/19      |
| BUILDING TYPE:                   | ENDEAVOR 2.0  |
| PLAN VERSION:                    |