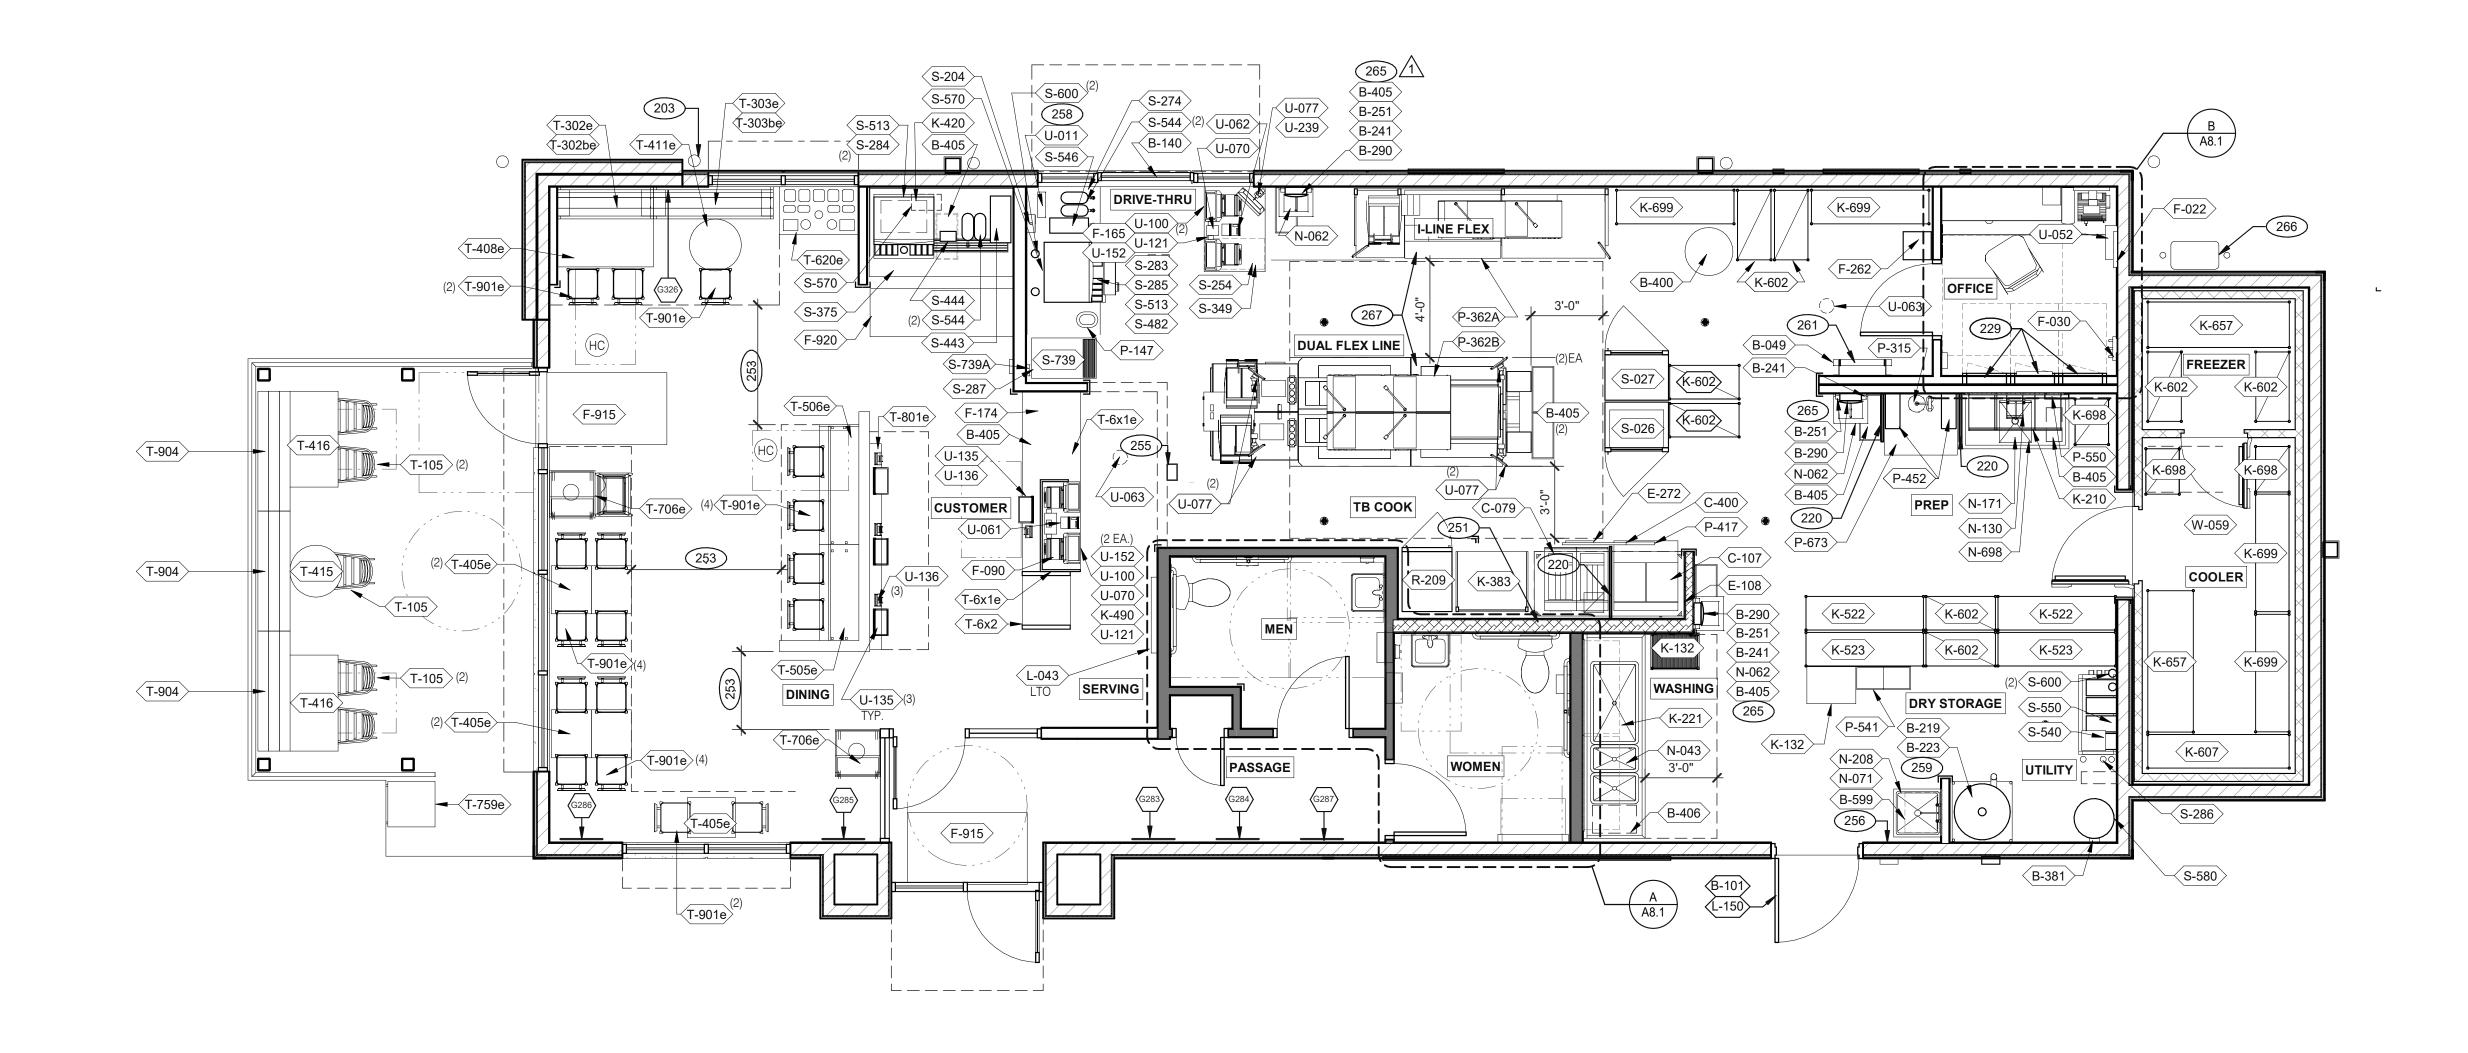

REFER TO STRUCTURAL, MECHANICAL, PLUMBING AND ELECTRICAL SHEETS FOR SPECIFIC SYMBOLS