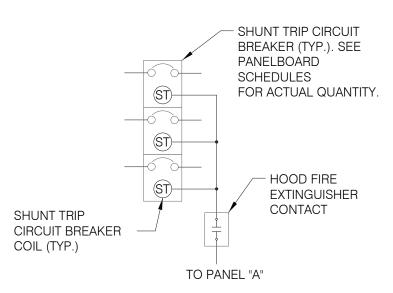

TBCCB-3-WOS INCLUDES ALL WIRING AND COMPONENTS SHOWN FACTORY INSTALLED WITHIN THE BOX.

PRIMARY CONTACT: CHUCK MCCABE

PHONE: 949 770 2222

EMAIL: INFO@ACE-EMS.COM

CHANNEL #2 - BUSINESS ON = OPEN OFF = CLOSED — 24.3" — PANEL FRONT OPTION A TB-1 OPTION B TB-1 TB-2 TB-PWR 7784597867 1000 1000 1000 120 10 10 10 10 10 10 10 10 ΙΖΌ TERMINALS IN CONTROL PANEL 111 H N | RG RG RG RG RTU-1 RTU-2 RTU-3 RTU-4 AUX-1 AUX-2 AUX-3 AUX-4 FIELD CONNECTION FOR RTU WITH STANDARD THERMOSTAT - 1004700 × 0011 \_\_\_\_\_ R OC R OC R OC RTU-2 RTU-3 RTU-4

KNOCKOUT KNOCKOUT KNOCKOUT

000

PHOTO CELL

REMOVE JUMPER REMOVE JUMPER
IF OPTIONAL IF OPTIONAL
REMOTE SWITCH IS USED
REMOTE SWITCH IS USED

KNOĊKOUT

24.3"

R TOO CHOCO CONTROL LENNOX CS8500 THERMOS'

LENNOX CS8500 THERMOSTAT RTU-1 (TYPICAL FOR ALL RTU'S)





SEQUENCE OF OPERATION:

UPON ACTIVATION OF ANY HOOD FIRE SUPPRESSION SYSTEM RELAY, A
RELAY IN THAT FIRE SUPPRESSION SYSTEM SHALL CAUSE ALL SHUNT
TRIP CIRCUIT BREAKERS TO OPERATE, THUS REMOVING POWER FROM
ALL DEVICES CONNECTED TO EQUIPMENT LOCATED UNDER THE GREASE
HOOD. EXHAUST FANS SHALL NOT BE AFFECTED BY THIS ACTION AND
SHALL CONTINUE TO BE CONTROLLED AS INDICATED IN THE SEQUENCE
OF OPERATIONS INDICATED ON CONTROLS SHEETS E6.0 AND

SHUNT TRIP DETAIL N.T.S.

WATTSTOPPER DT-355 LINE VOLTAGE
DUAL TECHNOLOGY CEILING
SENSOR

LOAD
HOT
A
D
NEUTRAL
SYMBOL ON PLAN - ©C
GREEN
GROUND
GREEN

### CEILING OCCUPANCY SENSOR WIRING DIAGRAM N.T.S.

DRIVE-THRU COMMUNICATIONS ISOMETRIC N.T.S.



| DATE     | REMARKS        |
|----------|----------------|
| 01.20.22 | Issued for Bid |
|          |