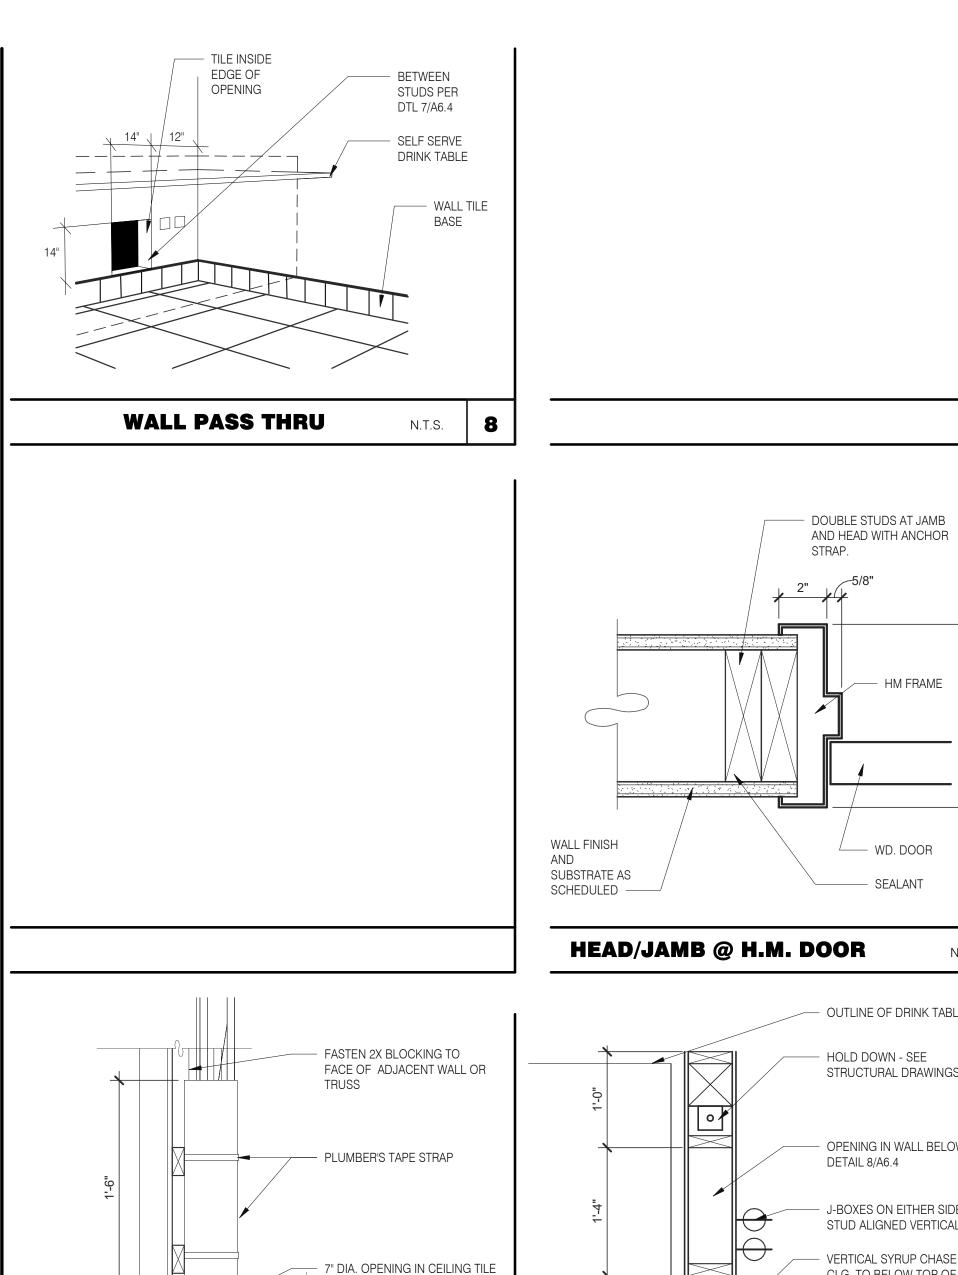

d for Permit

01.20.22 Issued for Bid

CONTRACT DATE: 06.22.21

BUILDING TYPE: END. MED20

PLAN VERSION: MARCH 2021

BRAND DESIGNER: DICKSON

SITE NUMBER: 315089

STORE NUMBER: 456336

PA/PM: SM

DRAWN BY:: RS

JOB NO.: 2019088.31

TACO BELL

18708 TELEGRAPH ROAD BROWNSTOWN, MI 48183



ENDEAVOR 2.0
CONSTRUCTION
DETAILS ROOF

A6.0

PLOT DATE: 1/19/2022 8:24:53 AM



CAUTION: IF THIS SHEET IS NOT 22"x34" IT IS A REDUCED PRINT

520 S. MAIN STREET, SUIT 2531 330.572.2100 FAX: 330.572.2102

01.20.22 Issued for Bid

CONTRACT DATE: END. MED20 BUILDING TYPE: PLAN VERSION: MARCH 2021 BRAND DESIGNER: SITE NUMBER: STORE NUMBER: PA/PM: DRAWN BY.

TACO BELL

2019088.31

18708 TELEGRAPH ROAD BROWNSTOWN, MI 48183



**ENDEAVOR 2.0** CONSTRUCTION **DETAILS** DOOR/WINDOW



END. MED20 MARCH 2021 DICKSON



SYRUP LINE BUNDLE THRU

MACHINE

SECTION VIEW

DRINK LINES FROM WATER FILTER, SYRUP RACK & Co2 CANISTER IN

BACK OF KITCHEN ABOVE CEILING -

NOTE: SEE DETAIL 8/P6.0 DRINK SYSTEM SCHEMATIC & DETAIL 6/P6.0 AND 7/P6.0 FOR DRINK LINES

**SYRUP CHASE ON WALL**1 1/2" = 1'-0" | **11** 

LINE OF CLG. PERIMETER —

CAULK —

DRINK LINE THROUGH

OPENINGS IN

**OUTLINE OF** 

DRINK & ICE MACHINE -

TABLE -

SS. DRINK LINE CHASE. 4" D X 10" W X 30" H W/

1" FLANGES. FASTEN

W/S.S. SCREWS CLEAR



**INTERIOR CHASE WALL** 

N.T.S.

7

WD. DOOR

- SEALANT

CAUTION: IF THIS SHEET IS NOT 22"x34" IT IS A REDUCED PRINT



| 01.20.22   | Issued for Bid |                                             |
|------------|----------------|---------------------------------------------|
|            |                |