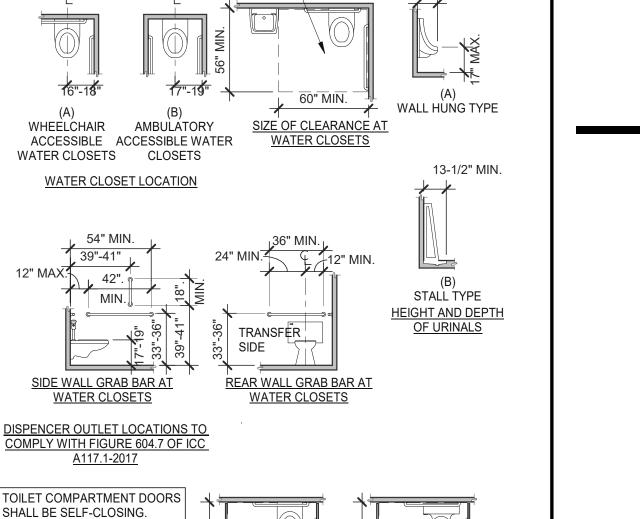

CESSIBILITY NOTES**

- 1. "THE ACCESSIBILITY GUIDELINES AND CODES" MENTIONED BELOW REFER TO ALL APPLICABLE LOCAL/STATE BUILDING CODES REFERENCED ON THE PROJECT DATA SHEET OF THIS SET IN ADDITION TO THE FEDERAL
- REQUIREMENTS OF THE ADA (THE AMERICANS WITH DISABILITIES ACT). DETAILS ON THIS SHEET ARE FOR REFERENCE ONLY, REFER TO THE ACCESSIBILITY GUIDELINES AND CODES FOR ALL ACCESSIBILITY
- 3. THE GENERAL CONTRACTOR SHALL BECOME FAMILIAR WITH THE ACCESSIBILITY GUIDELINES AND CODES.

OTHER FIXTURES NOT ALLOWED IN THIS AREA

REQUIREMENTS.

A DOOR PULL SHALL BE PLACED ON BOTH SIDES OF THE DOOR NEAR THE LATCH.

MAX.

4. ANY DISCREPANCY CONTAINED HEREIN DOES NOT RELIEVE THE GENERAL CONTRACTOR OR OWNER FROM COMPLYING WITH THE ACCESSIBILITY GUIDELINES AND CODES.



330.572.2100 FAX: 330.572.2102



60" MIN. \*

ADULT WALL HUNG

WATER CLOSET

DOOR SHALL

NOT SWING

AREA OF THE

INTO THE REQUIRED MIN

(A) FRONT PARTITION COMPARTMENT

(B) SIDE WALL OR PARTITION

AMBULATORY ACCESSIBLE

TOILET COMPARTMENT

WHEELCHAIR ACCESSIBLE

TOILET COMPARTMENT DOOR OPENING\$

60" MIN. \*

ADULT FLOÒR MOUNTED

WATER CLOSET

AND CHILDREN'S WATER

CLOSET

SIZE OF WHEELCHAIR ACCESSIBLE

TOILET COMPARTMENT

56" MIN.

FLOOR MTD. W.C.

\* 60" MIN. @ TOILET PARTITION 66" MIN. @ FULL FT. WALL

WALL HUNG W.C. (C) ALTERNATE 59" MIN.

PARTITION

**ELEVATION ADULT** 

(B)

ELEVATION CHILDREN

WC AND TOILET COMPARTMENTS 3/16" = 1'-0"

PARTITION 6"





18708 TELEGRAPH ROAD BROWNSTOWN, MI 48183



**ENDEAVOR 2.0 ACCESSIBILITY REQUIREMENTS** 

WHEELCHAIR ACCESSIBLE TOILET COMPARTMENT TOE CLEARANCES **ADA1.1** PLOT