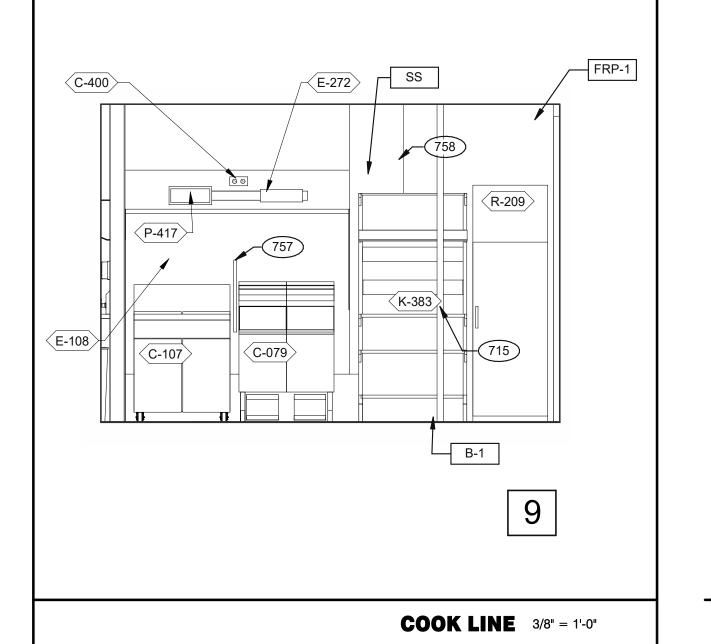

SSOR

774 DI TIMER ETHERNET SWITCH.

776 AUTOMATIC HAND SOAP AND SANITIZER DISPENSER BY ECO-LAB.

TACO BELL

TACO BELL

18708 TELEGRAPH ROAD

BROWNSTOWN, MI 48183

INTERIOR
ELEVATIONS
KITCHEN

A8.2

| KIOSK HEIGHT WITH J-BOX BELOW TOP OF KIOSK CAP | 1" | SS-1<br>WC-1 | OUTLETS TO BE MOUN<br>4" ABOVE TABLE | SS-1   WC-1   19-7   11 | WC-1<br>B-2 |
|------------------------------------------------|----|--------------|--------------------------------------|-------------------------|-------------|
|------------------------------------------------|----|--------------|--------------------------------------|-------------------------|-------------|

**UTILITY** 3/8" = 1'-0"

11 A6.4 626 S-600

S-513

S-285

S-283 715

S-739

S-287

S-739A

(P-147)

S-274

772

B-1

**DRIVE-THRU** 3/8" = 1'-0"

3



**UTILITY** 3/8" = 1'-0"







520 S. MAIN STREET, SUIT 2531 AKRON, OH 44311 330.572.2100 FAX: 330.572.2102

**SERVING** 3/8" = 1'-0" **P-362B FLEX DUAL-LINE** 3/8" = 1'-0"



# A - ROOF LADDER VIEW





P-362A FLEX I-LINE, L-R



| Taco Bell                                                                                                                                                                                        | Mop Sink Instal         | llation                                                                                                              |
|--------------------------------------------------------------------------------------------------------------------------------------------------------------------------------------------------|-------------------------|--