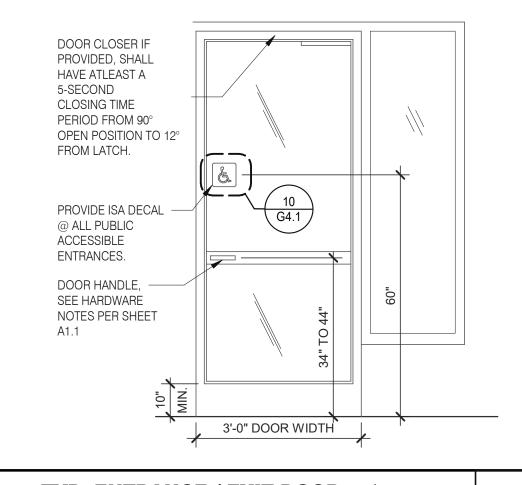

REFER TO STRUCTURAL, MECHANICAL, PLUMBING AND ELECTRICAL SHEETS FOR SPECIFIC SYMBOLS

### GENERAL DRAWING SYMBOLS

**VICINITY MAP** 

| LEGAL JURISDICTION:                 | ,                                                                | UILDING DEPARTMENT                       |  |  |  |  |
|-------------------------------------|------------------------------------------------------------------|------------------------------------------|--|--|--|--|
| BUILDING CODE:<br>ACCESSIBILITY:    | 2015 MICHIGAN BUILDING CODE<br>ICC A117-2009                     |                                          |  |  |  |  |
| MECHANICAL:                         | 2015 MICHIGAN MECHANICAL CODE                                    |                                          |  |  |  |  |
| PLUMBING:                           | 2015 MICHIGAN MECHANICAL CODE  2015 MICHIGAN PLUMBING CODE       |                                          |  |  |  |  |
| ELECTRICAL:                         | 2017 NATIONAL ELECTRIC CODE                                      |                                          |  |  |  |  |
| FIRE:                               | NFPA                                                             |                                          |  |  |  |  |
| ENERGY: HEALTH:                     | 2015 MICHIGAN ENERGY CODE MICHIGAN PUBLIC HEALTH CODE            |                                          |  |  |  |  |
| TILALITI.                           | WICHIGANT OBEIGNEALTH CODE                                       |                                          |  |  |  |  |
| BUILDING AREA:                      | 2,090 S.F. GROSS                                                 |                                          |  |  |  |  |
| SEATING:                            | 20 INTERIOR, 10 EXTERIOR                                         |                                          |  |  |  |  |
| OCCUPANCY:                          | A2                                                               |                                          |  |  |  |  |
| TYPE                                | TYPE VB - UNPROTECTED  AREA FAC                                  | CTOR OCCUPANTS                           |  |  |  |  |
| DINING ROOM                         | 447 S.F. 1:1                                                     |                                          |  |  |  |  |
| QUEUING                             | 60 S.F 1:5                                                       | S.F. (NET) 12                            |  |  |  |  |
| KITCHEN                             |                                                                  | 00 S.F. (GROSS) 6                        |  |  |  |  |
| OFFICE ACCESSORY STORAGE            |                                                                  | 00 S.F. (GROSS) 1                        |  |  |  |  |
| ACCESSORY RESTROC                   |                                                                  | 00 S.F. (GROSS) 1<br>(GROSS) 0           |  |  |  |  |
| ACCECCOTTI HECTHICE                 | 1110 CT 7 CO 7 CL                                                | (di1000)                                 |  |  |  |  |
| TOTAL                               |                                                                  | 50                                       |  |  |  |  |
|                                     | PROJECT S                                                        | SUMMARY                                  |  |  |  |  |
|                                     |                                                                  |                                          |  |  |  |  |
|                                     |                                                                  | 1                                        |  |  |  |  |
| # DLIONE LINES                      | OF DAID CADLE IN OF CONDUIT                                      |                                          |  |  |  |  |
| # PHONE LINES:<br>ELECTRIC SERVICE: | 25 PAIR CABLE IN 2" CONDUIT<br>600 AMPS / 3 PHASE / 120-208 VOLT |                                          |  |  |  |  |
| GAS:                                | 909,000 BTUH                                                     |                                          |  |  |  |  |
|                                     |                                                                  |                                          |  |  |  |  |
| WIND SPEED:                         | 90 M.P.H. / EXPOSURE B                                           |                                          |  |  |  |  |
| EARTHQUAKE ZONE:                    | D                                                                |                                          |  |  |  |  |
| ROOF LIVE LOAD:                     | 25 P.S.F.                                                        |                                          |  |  |  |  |
|                                     |                                                                  |                                          |  |  |  |  |
|                                     | DESIGN C                                                         | RITERIA                                  |  |  |  |  |
|                                     |                                                                  |                                          |  |  |  |  |
|                                     |                                                                  | 1                                        |  |  |  |  |
| CLIDDENIT ZONING B 2                | COMMI INITY DI ISINIESS DISTDICT                                 |                                          |  |  |  |  |
| CONNEINT ZOINING B-2,               | COMMUNITY BUSINESS DISTRICT                                      | FOR TACO BELL                            |  |  |  |  |
|                                     |                                                                  | USE/APPROVAL ONLY                        |  |  |  |  |
|                                     |                                                                  |                                          |  |  |  |  |
|                                     |                                                                  | BUILDING S.F.: 2,090 S.F.                |  |  |  |  |
|                                     |                                                                  | SITE SIZE: 29,974 S.F. PARKING COUNT: 36 |  |  |  |  |
|                                     |                                                                  | INT. SEATING: 20                         |  |  |  |  |
|                                     |                                                                  | EXT. SEATING: 10                         |  |  |  |  |
|                                     |                                                                  | KIOSK COUNT: 4                           |  |  |  |  |
|                                     |                                                                  | D.M.B.: YES                              |  |  |  |  |
|                                     |                                                                  | DT DMP: YES DT DPB: YES                  |  |  |  |  |
| REFER TO CIVIL DRAWI                | NGS.                                                             | DI DED. 1E9                              |  |  |  |  |
| THE LITTO OIVIL DITANT              | 1100.                                                            |                                          |  |  |  |  |
|                                     |                                                                  |                                          |  |  |  |  |
|                                     |                                                                  | CDIDTION                                 |  |  |  |  |
|                                     | LEGAL DES                                                        | CKIPTION                                 |  |  |  |  |
|                                     |                                                                  |                                          |  |  |  |  |
| OWNER                               |                                                                  | ARCHITECT                                |  |  |  |  |
| YUM! BRANDS, INC.                   |                                                                  | GPD GROUP, PROFESSIONAL CORP.            |  |  |  |  |
| 1900 COLONEL SAND                   |                                                                  | 520 S. MAIN STREET, SUITE 2531           |  |  |  |  |
| 1 OHIGVILLE KV 4021                 | ) l                                                              | AKPON OH 44311                           |  |  |  |  |