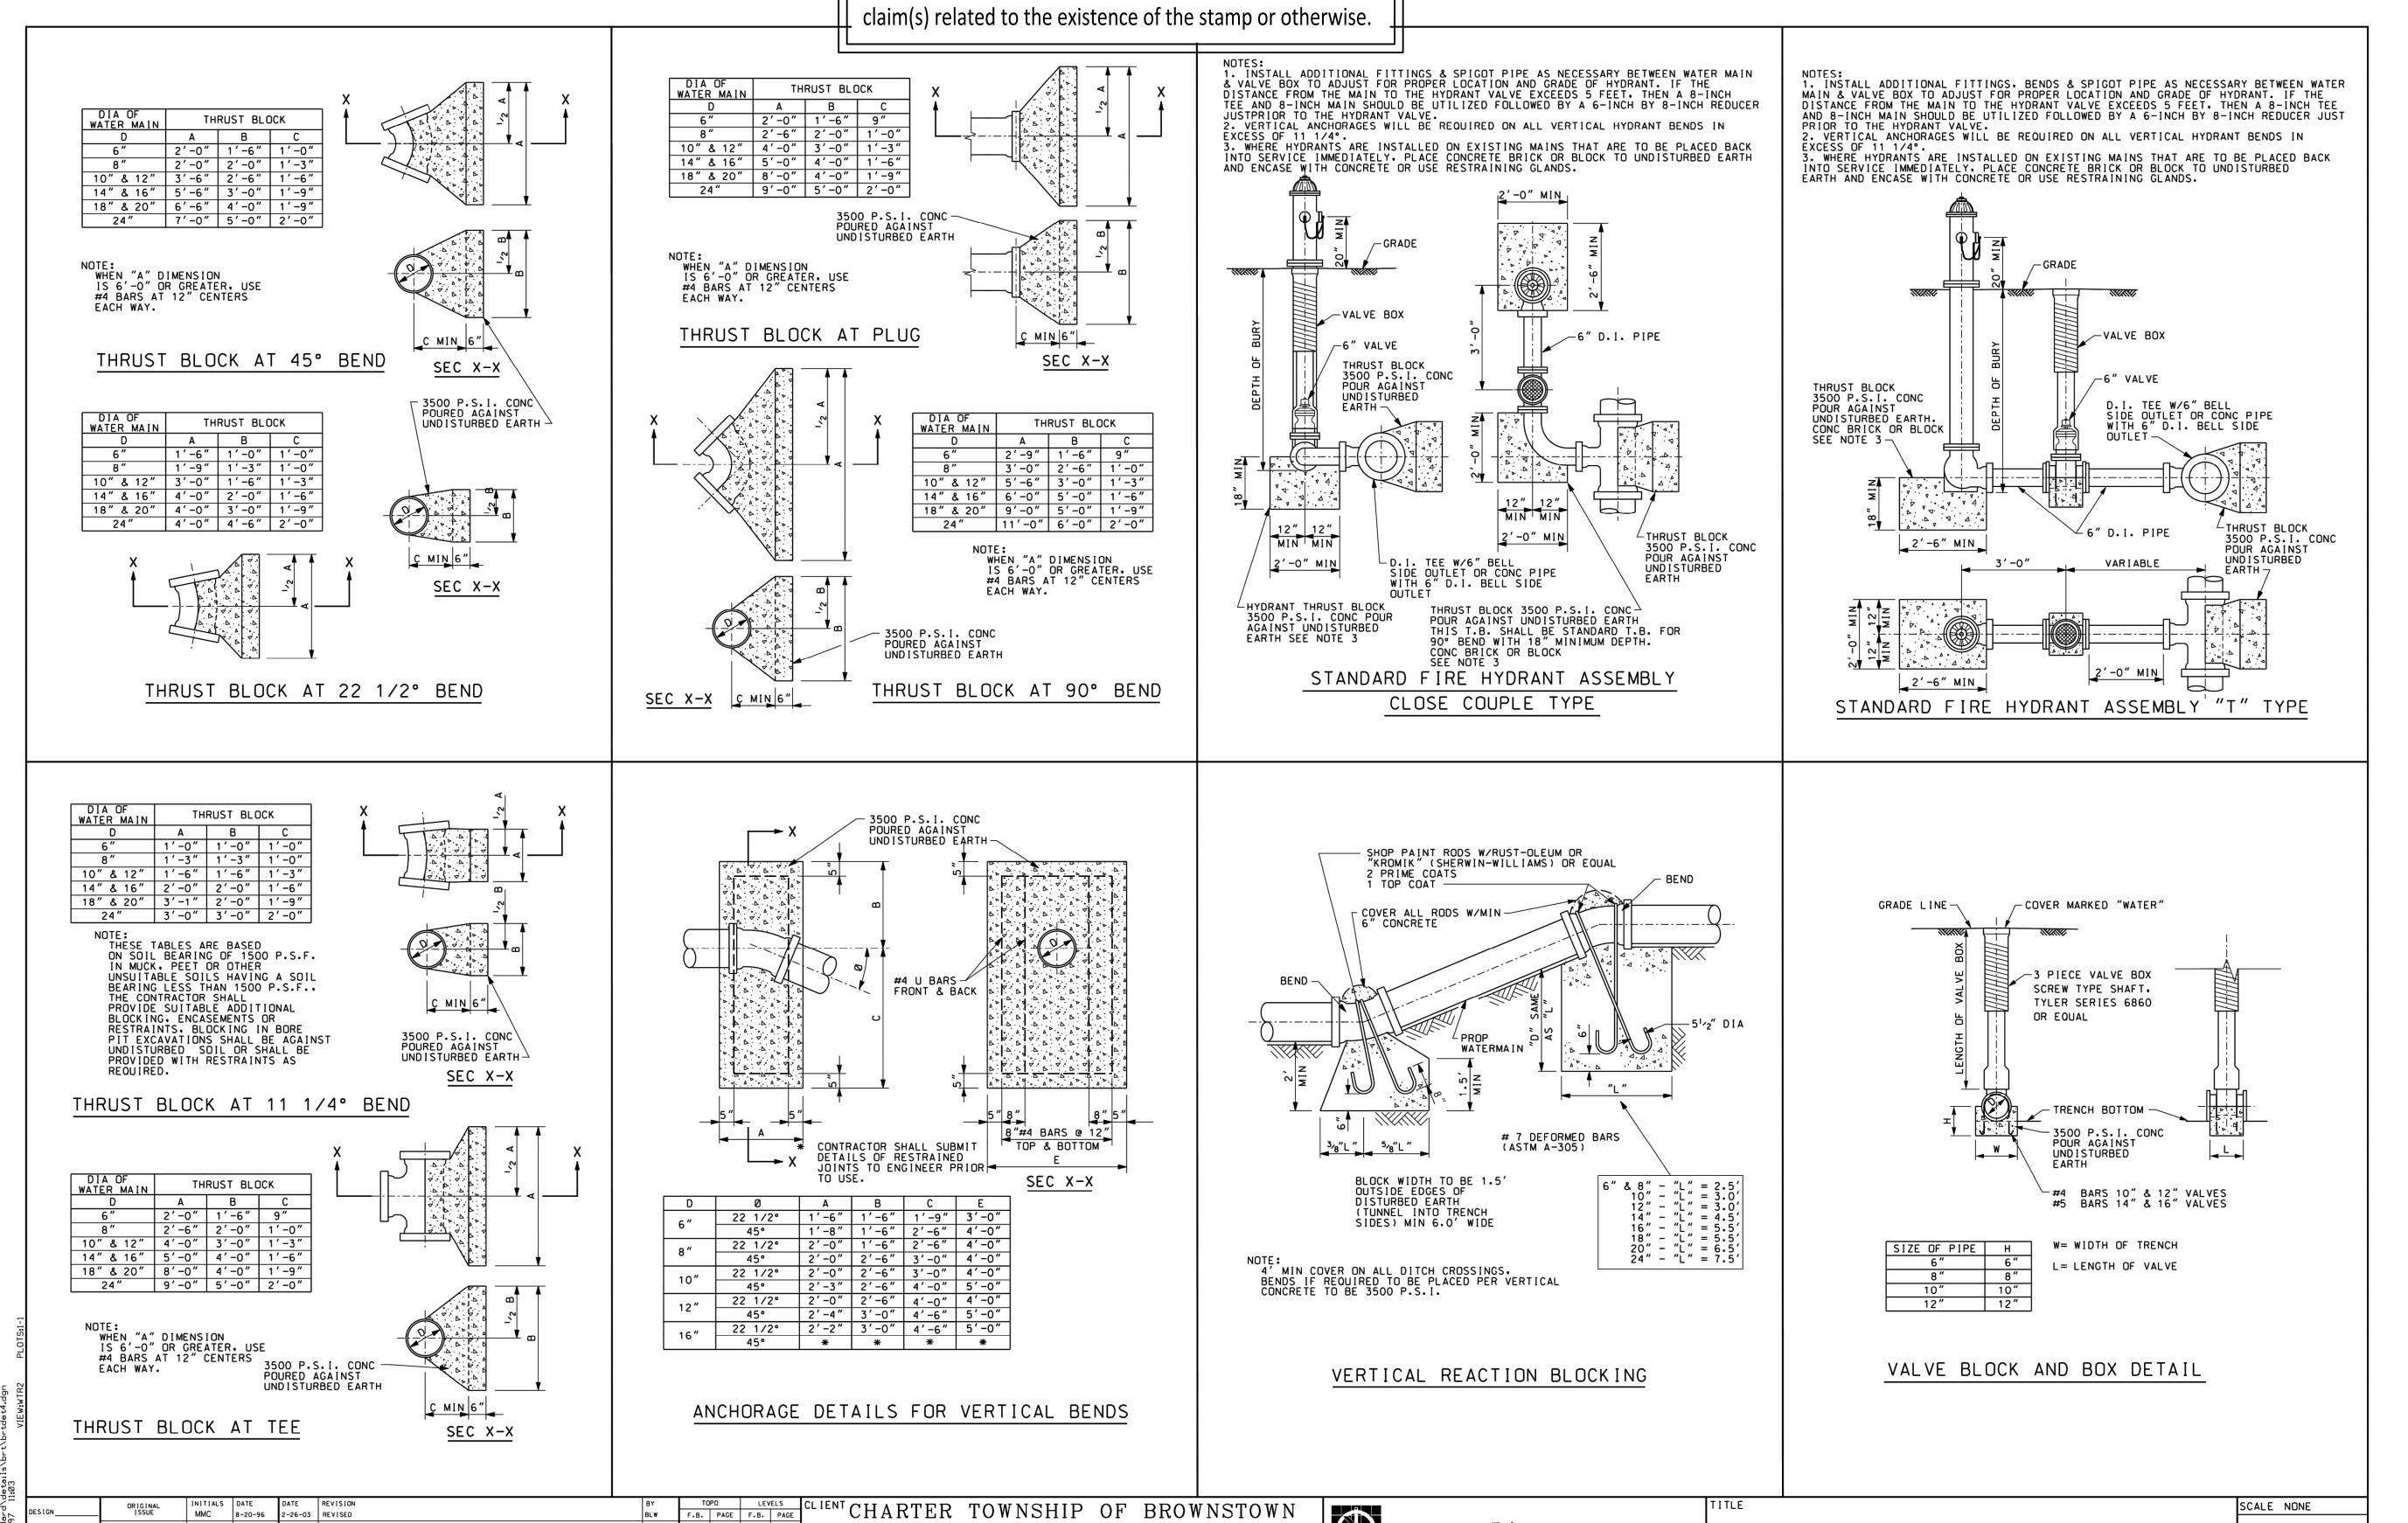

REFER TO STRUCTURAL, MECHANICAL, PLUMBING AND ELECTRICAL SHEETS FOR SPECIFIC SYMBOLS

### GENERAL DRAWING SYMBOLS

**VICINITY MAP** 

| LEGAL JURISDICTION:                 | ,                                                                | UILDING DEPARTMENT                       |  |  |  |  |
|-------------------------------------|------------------------------------------------------------------|------------------------------------------|--|--|--|--|
| BUILDING CODE:<br>ACCESSIBILITY:    | 2015 MICHIGAN BUILDING CODE<br>ICC A117-2009                     |                                          |  |  |  |  |
| MECHANICAL:                         | 2015 MICHIGAN MECHANICAL CODE                                    |                                          |  |  |  |  |
| PLUMBING:                           | 2015 MICHIGAN MECHANICAL CODE  2015 MICHIGAN PLUMBING CODE       |                                          |  |  |  |  |
| ELECTRICAL:                         | 2017 NATIONAL ELECTRIC CODE                                      |                                          |  |  |  |  |
| FIRE:                               | NFPA                                                             |                                          |  |  |  |  |
| ENERGY: HEALTH:                     | 2015 MICHIGAN ENERGY CODE MICHIGAN PUBLIC HEALTH CODE            |                                          |  |  |  |  |
| TILALITI.                           | WICHIGANT OBEIGNEALTH CODE                                       |                                          |  |  |  |  |
| BUILDING AREA:                      | 2,090 S.F. GROSS                                                 |                                          |  |  |  |  |
| SEATING:                            | 20 INTERIOR, 10 EXTERIOR                                         |                                          |  |  |  |  |
| OCCUPANCY:                          | A2                                                               |                                          |  |  |  |  |
| TYPE                                | TYPE VB - UNPROTECTED  AREA FAC                                  | CTOR OCCUPANTS                           |  |  |  |  |
| DINING ROOM                         | 447 S.F. 1:1                                                     |                                          |  |  |  |  |
| QUEUING                             | 60 S.F 1:5                                                       | S.F. (NET) 12                            |  |  |  |  |
| KITCHEN                             |                                                                  | 00 S.F. (GROSS) 6                        |  |  |  |  |
| OFFICE ACCESSORY STORAGE            |                                                                  | 00 S.F. (GROSS) 1                        |  |  |  |  |
| ACCESSORY RESTROC                   |                                                                  | 00 S.F. (GROSS) 1<br>(GROSS) 0           |  |  |  |  |
| ACCECCOTTI HECTHICE                 | 1110 CT 7 CO 7 CL                                                | (di1000)                                 |  |  |  |  |
| TOTAL                               |                                                                  | 50                                       |  |  |  |  |
|                                     | PROJECT S                                                        | SUMMARY                                  |  |  |  |  |
|                                     |                                                                  |                                          |  |  |  |  |
|                                     |                                                                  | 1                                        |  |  |  |  |
| # DLIONE LINES                      | OF DAID CADLE IN OF CONDUIT                                      |                                          |  |  |  |  |
| # PHONE LINES:<br>ELECTRIC SERVICE: | 25 PAIR CABLE IN 2" CONDUIT<br>600 AMPS / 3 PHASE / 120-208 VOLT |                                          |  |  |  |  |
| GAS:                                | 909,000 BTUH                                                     |                                          |  |  |  |  |
|                                     |                                                                  |                                          |  |  |  |  |
| WIND SPEED:                         | 90 M.P.H. / EXPOSURE B                                           |                                          |  |  |  |  |
| EARTHQUAKE ZONE:                    | D                                                                |                                          |  |  |  |  |
| ROOF LIVE LOAD:                     | 25 P.S.F.                                                        |                                          |  |  |  |  |
|                                     |                                                                  |                                          |  |  |  |  |
|                                     | DESIGN C                                                         | RITERIA                                  |  |  |  |  |
|                                     |                                                                  |                                          |  |  |  |  |
|                                     |                                                                  | 1                                        |  |  |  |  |
| CLIDDENIT ZONING B 2                | COMMI INITY DI ISINIESS DISTDICT                                 |                                          |  |  |  |  |
| CONNEINT ZOINING B-2,               | COMMUNITY BUSINESS DISTRICT                                      | FOR TACO BELL                            |  |  |  |  |
|                                     |                                                                  | USE/APPROVAL ONLY                        |  |  |  |  |
|                                     |                                                                  |                                          |  |  |  |  |
|                                     |                                                                  | BUILDING S.F.: 2,090 S.F.                |  |  |  |  |
|                                     |                                                                  | SITE SIZE: 29,974 S.F. PARKING COUNT: 36 |  |  |  |  |
|                                     |                                                                  | INT. SEATING: 20                         |  |  |  |  |
|                                     |                                                                  | EXT. SEATING: 10                         |  |  |  |  |
|                                     |                                                                  | KIOSK COUNT: 4                           |  |  |  |  |
|                                     |                                                                  | D.M.B.: YES                              |  |  |  |  |
|                                     |                                                                  | DT DMP: YES DT DPB: YES                  |  |  |  |  |
| REFER TO CIVIL DRAWI                | NGS.                                                             | DI DED. 1E9                              |  |  |  |  |
| THE LITTO OIVIL DITANT              | 1100.                                                            |                                          |  |  |  |  |
|                                     |                                                                  |                                          |  |  |  |  |
|                                     |                                                                  | CDIDTION                                 |  |  |  |  |
|                                     | LEGAL DES                                                        | CKIPTION                                 |  |  |  |  |
|                                     |                                                                  |                                          |  |  |  |  |
| OWNER                               |                                                                  | ARCHITECT                                |  |  |  |  |
| YUM! BRANDS, INC.                   |                                                                  | GPD GROUP, PROFESSIONAL CORP.            |  |  |  |  |
| 1900 COLONEL SAND                   |                                                                  | 520 S. MAIN STREET, SUITE 2531           |  |  |  |  |
| 1 OHIGVILLE KV 4021                 | ) l                                                              | AKPON OH 44311                           |  |  |  |  |