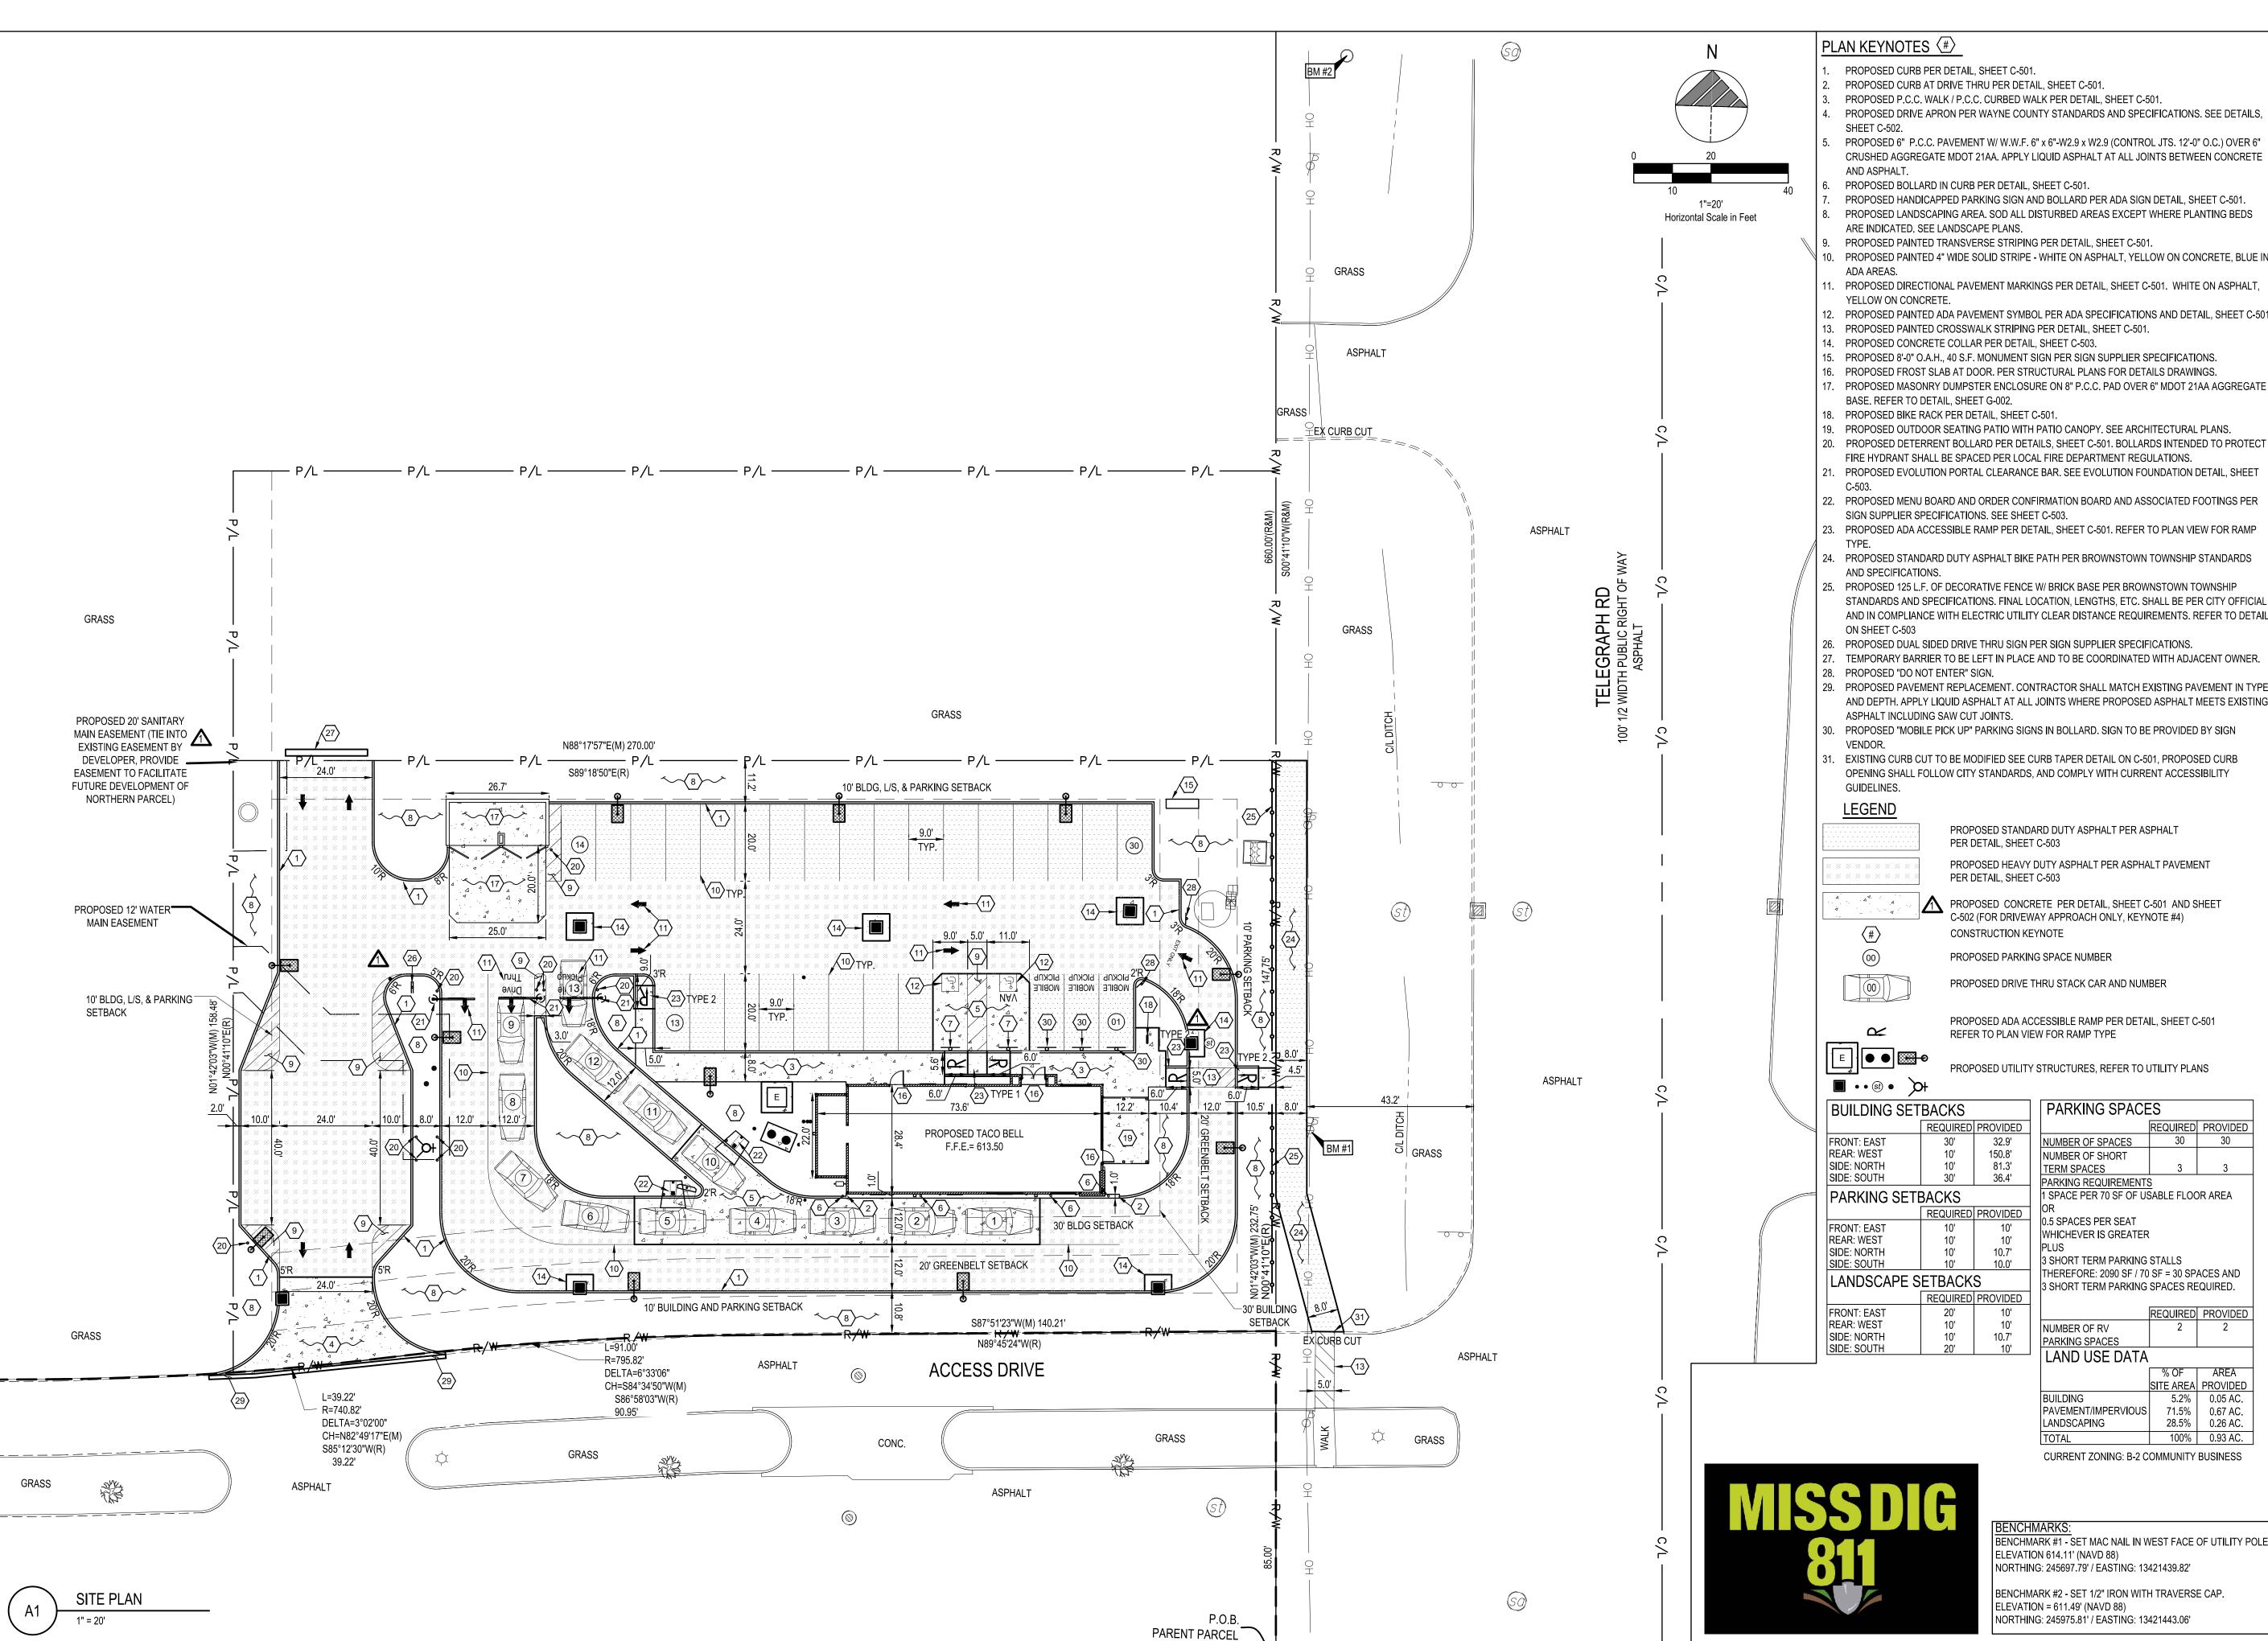

| EXISTING STORM LIFT STATION RIM=613.71' (EXISTING INVERTS SHOWN ARE PER TEL-SIBLEY PLAZA RECORD INFORMATION) INV. 15" RCP, E=610.65 INV. 6" EFFLUENT, E=609.15 INV. 48" RCP, S=599.85 SUMP=598.20 |
| SAN<br>" <b>I</b> " | EXISTING SANITARY MANHOLE "I" PER DEVELOPER PLANS RIM=612.35' INV. 10", W=605.28                                                                                                                  |

18880 TELEGRAPH RD BROWNSTOWN, MI 48174

TACO BELL

CONTRACT DATE:

**BUILDING TYPE:** 

PLAN VERSION:

SITE NUMBER:

STORE NUMBER:

BRAND DESIGNER:

A CITY AND COUNTY COMMENTS TOWNSHIP/MDOT COMMENTS

△ 01.20.22 ISSUED FOR BID

Professional Corporation

520 South Main Street, Suite 2531 Akron, OH 44311 330.572.2100 Fax 330.572.2101



**ENDEAVOR 2.0** 

**DEMOLITION PLAN** 



S87°51'23"W(M) 100.00'

Professional Corporation 520 South Main Street, Suite 2531

Akron, OH 44311

330.572.2100 Fax 330.572.2101

A CITY AND COUNTY COMMENTS TOWNSHIP/MDOT COMMENTS △ 01.20.22 ISSUED FOR BID CONTRACT DATE: BUILDING TYPE: **ENDEAVOR 2.0** PLAN VERSION: BRAND DESIGNER: DAN DICKSON SITE NUMBER: STORE NUMBER: TACO BELL

18880 TELEGRAPH RD BROWNSTOWN, MI 48174



SITE PLAN



### GENERAL NOTES

- ALL WORK SPECIFIED AS A DEPARTMENT OF TRANSPORTATION ITEM SHALL BE GOVERNED BY THE CURRENT STATE DEPARTMENT OF TRANSPORTATION CONSTRUCTION AND MATERIAL SPECIFICATIONS AS WELL AS THE CURRENT EDITION OF THE LOCAL JURISDICTION STORM WATER MANAGEMENT MANUAL. IT IS THE CONTRACTOR'S RESPONSIBILITY TO POSSESS AND TO BE FAMILIAR WITH APPLICABLE SECTIONS.
- THESE CONTRACT DRAWINGS SHALL BE MA