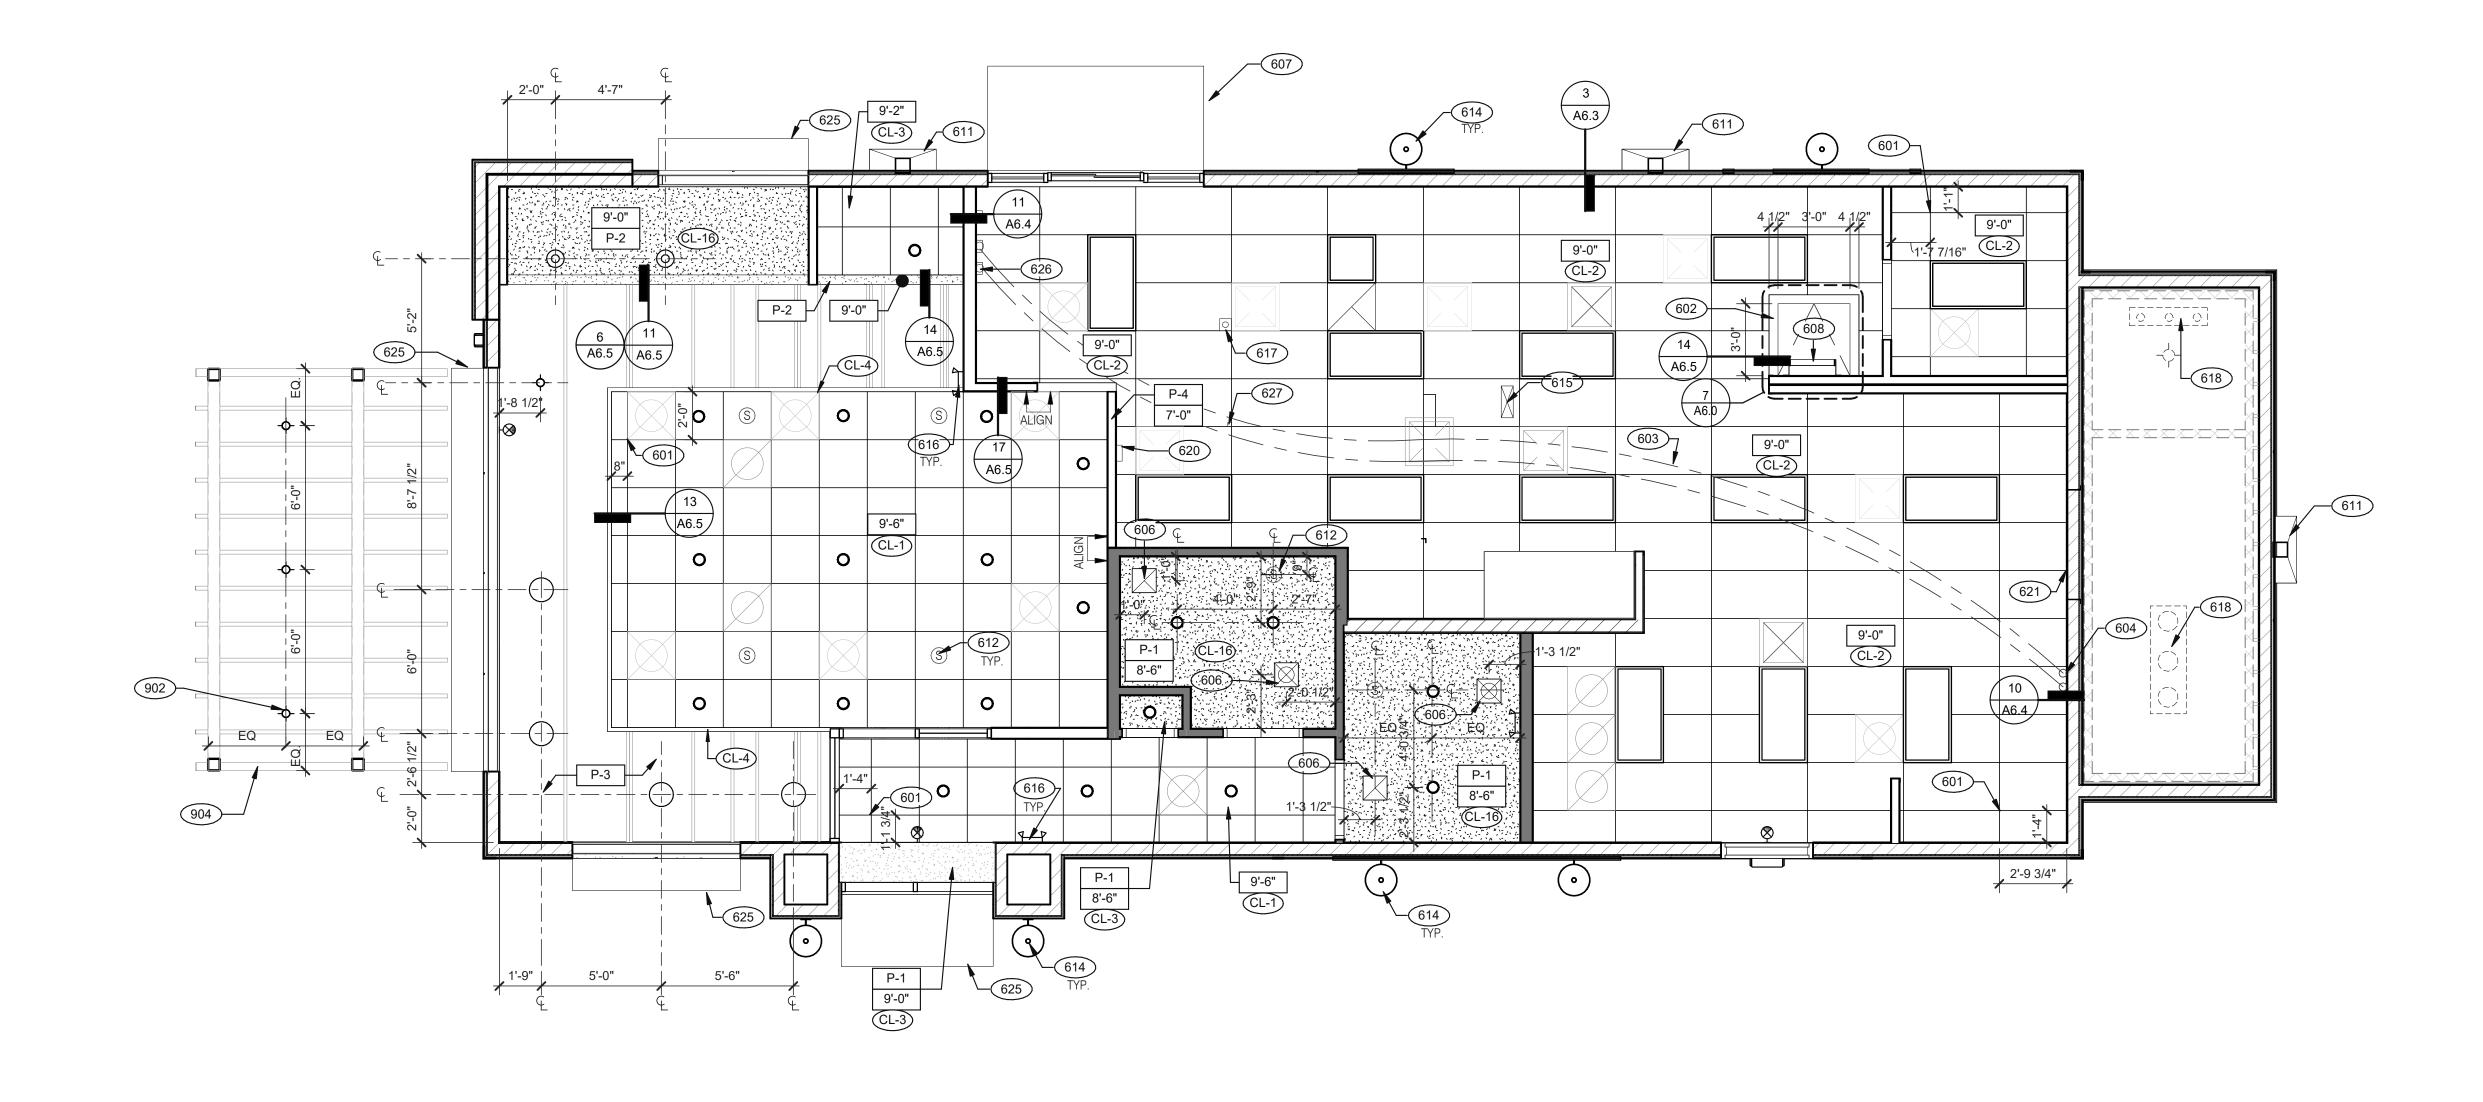

UCTURAL DRAWINGS FOR CONCRETE FLOOR SLOPES

AROUND FLOOR DRAINS.

C

511 STEP-UP AT FREEZER THRESHOLD.512 SANITARY TILE BASE IN RESTROOM.

| DATE     | REMARKS           |
|----------|-------------------|
| 07.21.21 | Issued for Permit |
| 01.20.22 | Issued for Bid    |
|          |                   |
|          |                   |
|          |                   |
|          |                   |
|          |                   |

CONTRACT DATE: 06.22.21
BUILDING TYPE: END. MED20
PLAN VERSION: MARCH 2021
BRAND DESIGNER: DICKSON
SITE NUMBER: 315089
STORE NUMBER: 456336
PA/PM: SM
DRAWN BY.: RS

TACO BELL

2019088.31

JOB NO.:

18708 TELEGRAPH ROAD BROWNSTOWN, MI 48183



ENDEAVOR 2.0
FLOOR FINISH
PLAN

A7.0

PLOT DATE: 1/19/2022 8:25:15 AM

NOT USED D FLOOR FINISH NOTES

**KEY NOTES** 







STORE NUMBER:

PA/PM:

DRAWN BY.:

JOB NO.:

REFLECTED CEILING PLAN 1/4" = 1'-0" A



**CEILING SYMBOL LEGEND** 

**DIMENSIONS:** A. ALL DIMENSIONS ARE TO FACE OF FINISH U.O.N.

**CEILING FINISHES**:

A. REFER TO ROOM FINISH SCHEDULE (SHT A7.2) FOR CLG. FINISHES.

A. ACOUSTICAL PANEL INSTALLATION: INSTALL ACOUSTICAL PANELS WITH EDGES IN CLOSE

CONTACT WITH METAL SUPPORTS AND IN TRUE ALIGNMENT.

B. ALLOWABLE VARIATIONS FROM FLAT AND LEVEL SURFACE: 1/8" IN 10'-0" MAX.

C. ALLOWABLE VARIATIONS FROM PLUMB OF GRID MEMBERS: AS CAUSED BY ECCENTRIC LOADS,

D. INSTALL SYSTEM AFTER MAJOR ABOVE CLG. WORK IS COMPLETE. COORD LOCATIONS OF

HANGERS WITH RELATED WORK. E. SEE SPECS FOR ADDITIONAL INFORMATION.

**GYPSUM BOARD CEILING:** 

A. SUBSTRATE SHALL BE 1/2" THICK GYP BD.

B. ACOUSTICAL SEALANT: