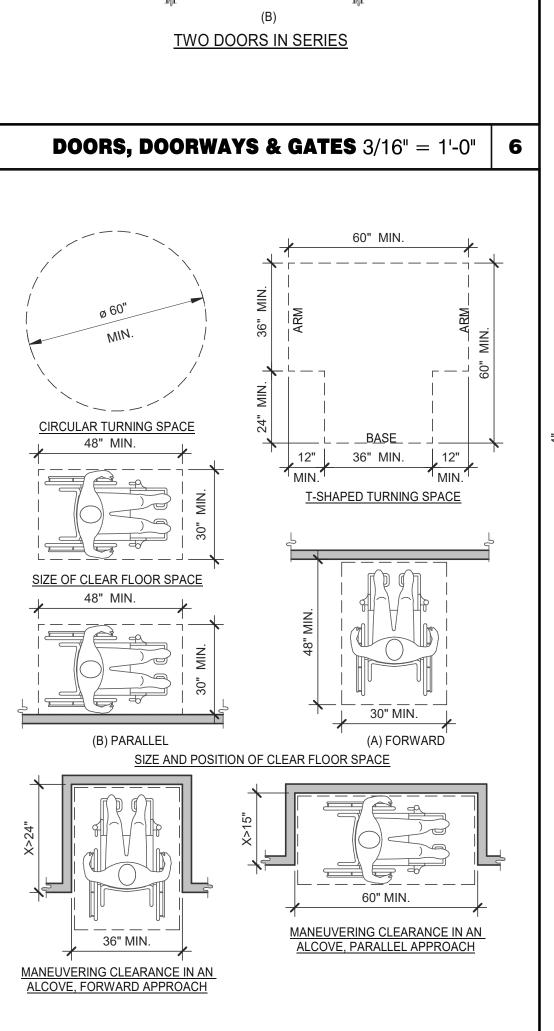

G

AREA OF THE

INTO THE REQUIRED MIN

(A) FRONT PARTITION COMPARTMENT

(B) SIDE WALL OR PARTITION

AMBULATORY ACCESSIBLE

TOILET COMPARTMENT

WHEELCHAIR ACCESSIBLE

TOILET COMPARTMENT DOOR OPENING\$

60" MIN. \*

ADULT FLOÒR MOUNTED

WATER CLOSET

AND CHILDREN'S WATER

CLOSET

SIZE OF WHEELCHAIR ACCESSIBLE

TOILET COMPARTMENT

56" MIN.

FLOOR MTD. W.C.

\* 60" MIN. @ TOILET PARTITION 66" MIN. @ FULL FT. WALL

WALL HUNG W.C. (C) ALTERNATE 59" MIN.

PARTITION

**ELEVATION ADULT** 

(B)

ELEVATION CHILDREN

WC AND TOILET COMPARTMENTS 3/16" = 1'-0"

PARTITION 6"





18708 TELEGRAPH ROAD BROWNSTOWN, MI 48183



**ENDEAVOR 2.0 ACCESSIBILITY REQUIREMENTS** 

WHEELCHAIR ACCESSIBLE TOILET COMPARTMENT TOE CLEARANCES **ADA1.1** PLOT DATE: 1/19/2022 8:26:11 AM



(A) ELEVATION

PĽÁN

TOE CLEARANCE



## **GENERAL:**

- LOCATE, CUT AND FRAME ROOF OPENINGS AS SHOWN FOR ALL HVAC EQUIPMENT AND EXHAUST FANS.
- IT IS VERY IMPORTANT THAT ACCURATE MEASUREMENTS ARE USED WHEN LOCATING EXHAUST FAN ROOF OPENINGS TO ENSURE THAT NO ADDITIONAL OFF-SETS ARE REQUIRED IN THE EXHAUST DUCTWORK. COORDINATE ROOF OPENINGS WITH
- PROVIDE FRAMING REQUIRED FOR DIFFUSER INSTALLATION IN HARD CEILING.

#### **HVAC:**

- INSTALLATION SHALL CONFORM TO MECHANICAL AND ENERGY CODES FOR NEW NONRESIDENTIAL BUILDINGS.
- ALL WORK AND MATERIALS SHALL COMPLY WITH GOVERNING CODES, SAFETY ORDERS AND REGULATIONS.
- OBTAIN AND PAY FOR ALL NECESSARY PERMITS, FEES AND INSPECTIONS REQUIRED BY GOVERNING AUTHORITIES.
- E.C. SHALL PROVIDE CONDUIT FOR LINE AND LOW VOLTAGE WIRING, LINE VOLTAGE WIRING SWITCHES, AND FINAL CONNECTIONS. R