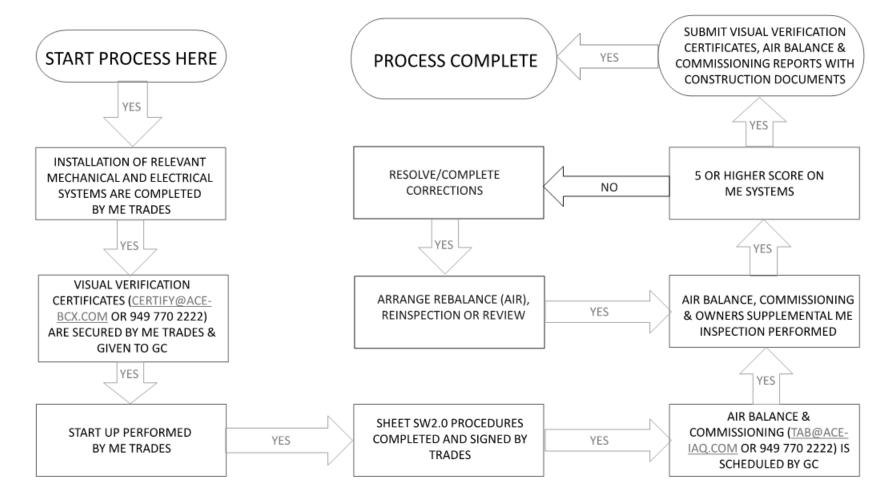

----|------------|------|------------|
|      |            |      |            |
|      |            |      |            |
|      |            |      |            |
|      |            |      |            |
| CON  | ITRACT DAT | E:   | 06.22.21   |
| BUIL | DING TYPE  | :    | END. MED20 |
| PLA  | N VERSION: |      | MARCH 2021 |
| BRA  | ND DESIGN  | ER:  | DICKSON    |
| SITE | NUMBER:    |      | 315089     |
| STO  | RE NUMBER  | ₹:   | 456336     |
| PA/F | PM:        |      | SM         |
| DRA  | WN BY.:    |      |            |
|      |            |      |            |

TACO BELL

2019088.31

18708 TELEGRAPH ROAD BROWNSTOWN, MI 48183



ENDEAVOR 2.0
INSTALLATION
START-UP
PRE-COMM
CHECK LIST

SW2.0



### MECHANICAL – ELECTRICAL (ME) BALANCING & COMMISSIONING SEQUENCE & PROCEDURE



| DATE     | REMARKS        |
|----------|----------------|
| 01.20.22 | Issued for Bid |
|          |                |
|          |                |
|          |                |
|          |                |
|          |                |
|          |                |

06.22.21

2019088.31

CONTRACT DATE: BUILDING TYPE: END. MED20 PLAN VERSION: MARCH 2021

BRAND DESIGNER:

SITE NUMBER: STORE NUMBER:

DRAWN BY.:

TACO BELL

18708 TELEGRAPH ROAD BROWNSTOWN, MI 48183



**ENDEAVOR 2.0 BALANCING** AND COMISSIONING **SEQUENCE**