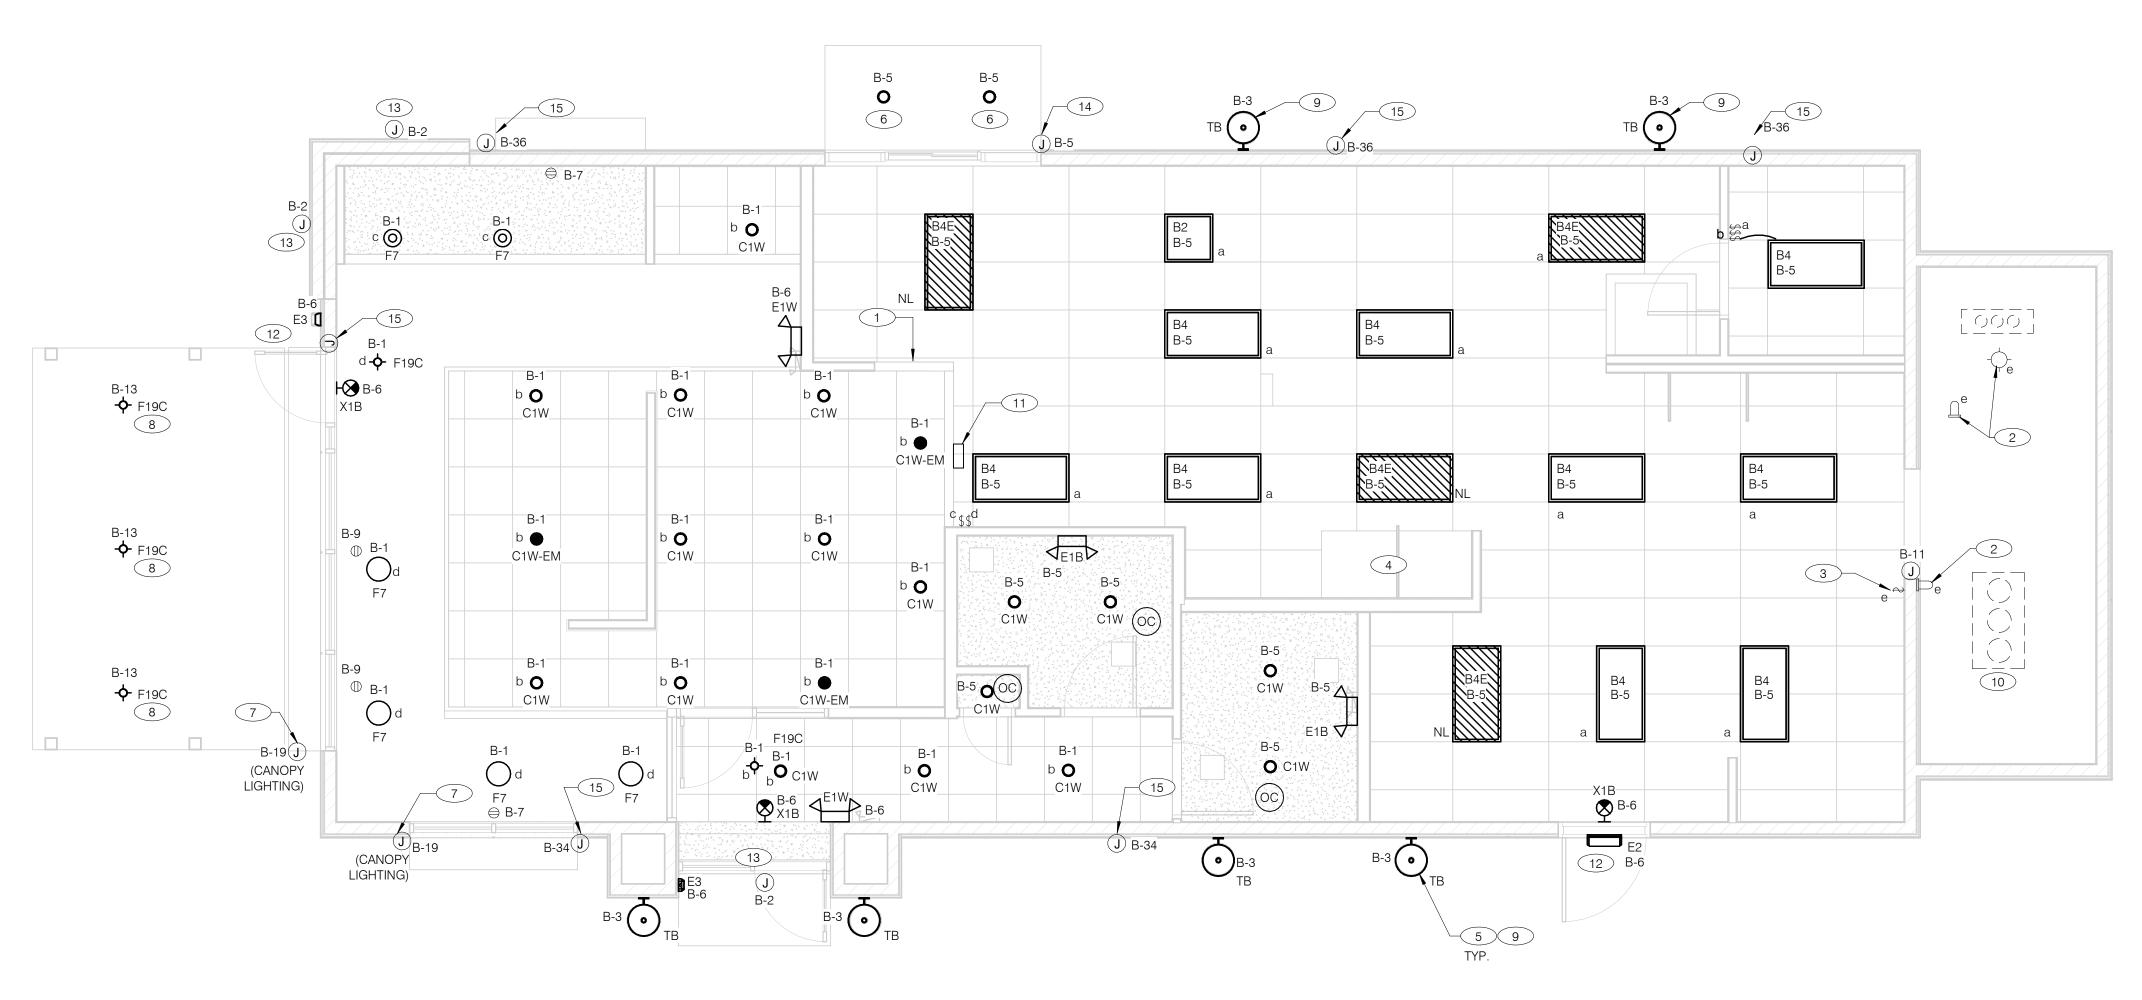

REFER TO STRUCTURAL, MECHANICAL, PLUMBING AND ELECTRICAL SHEETS FOR SPECIFIC SYMBOLS