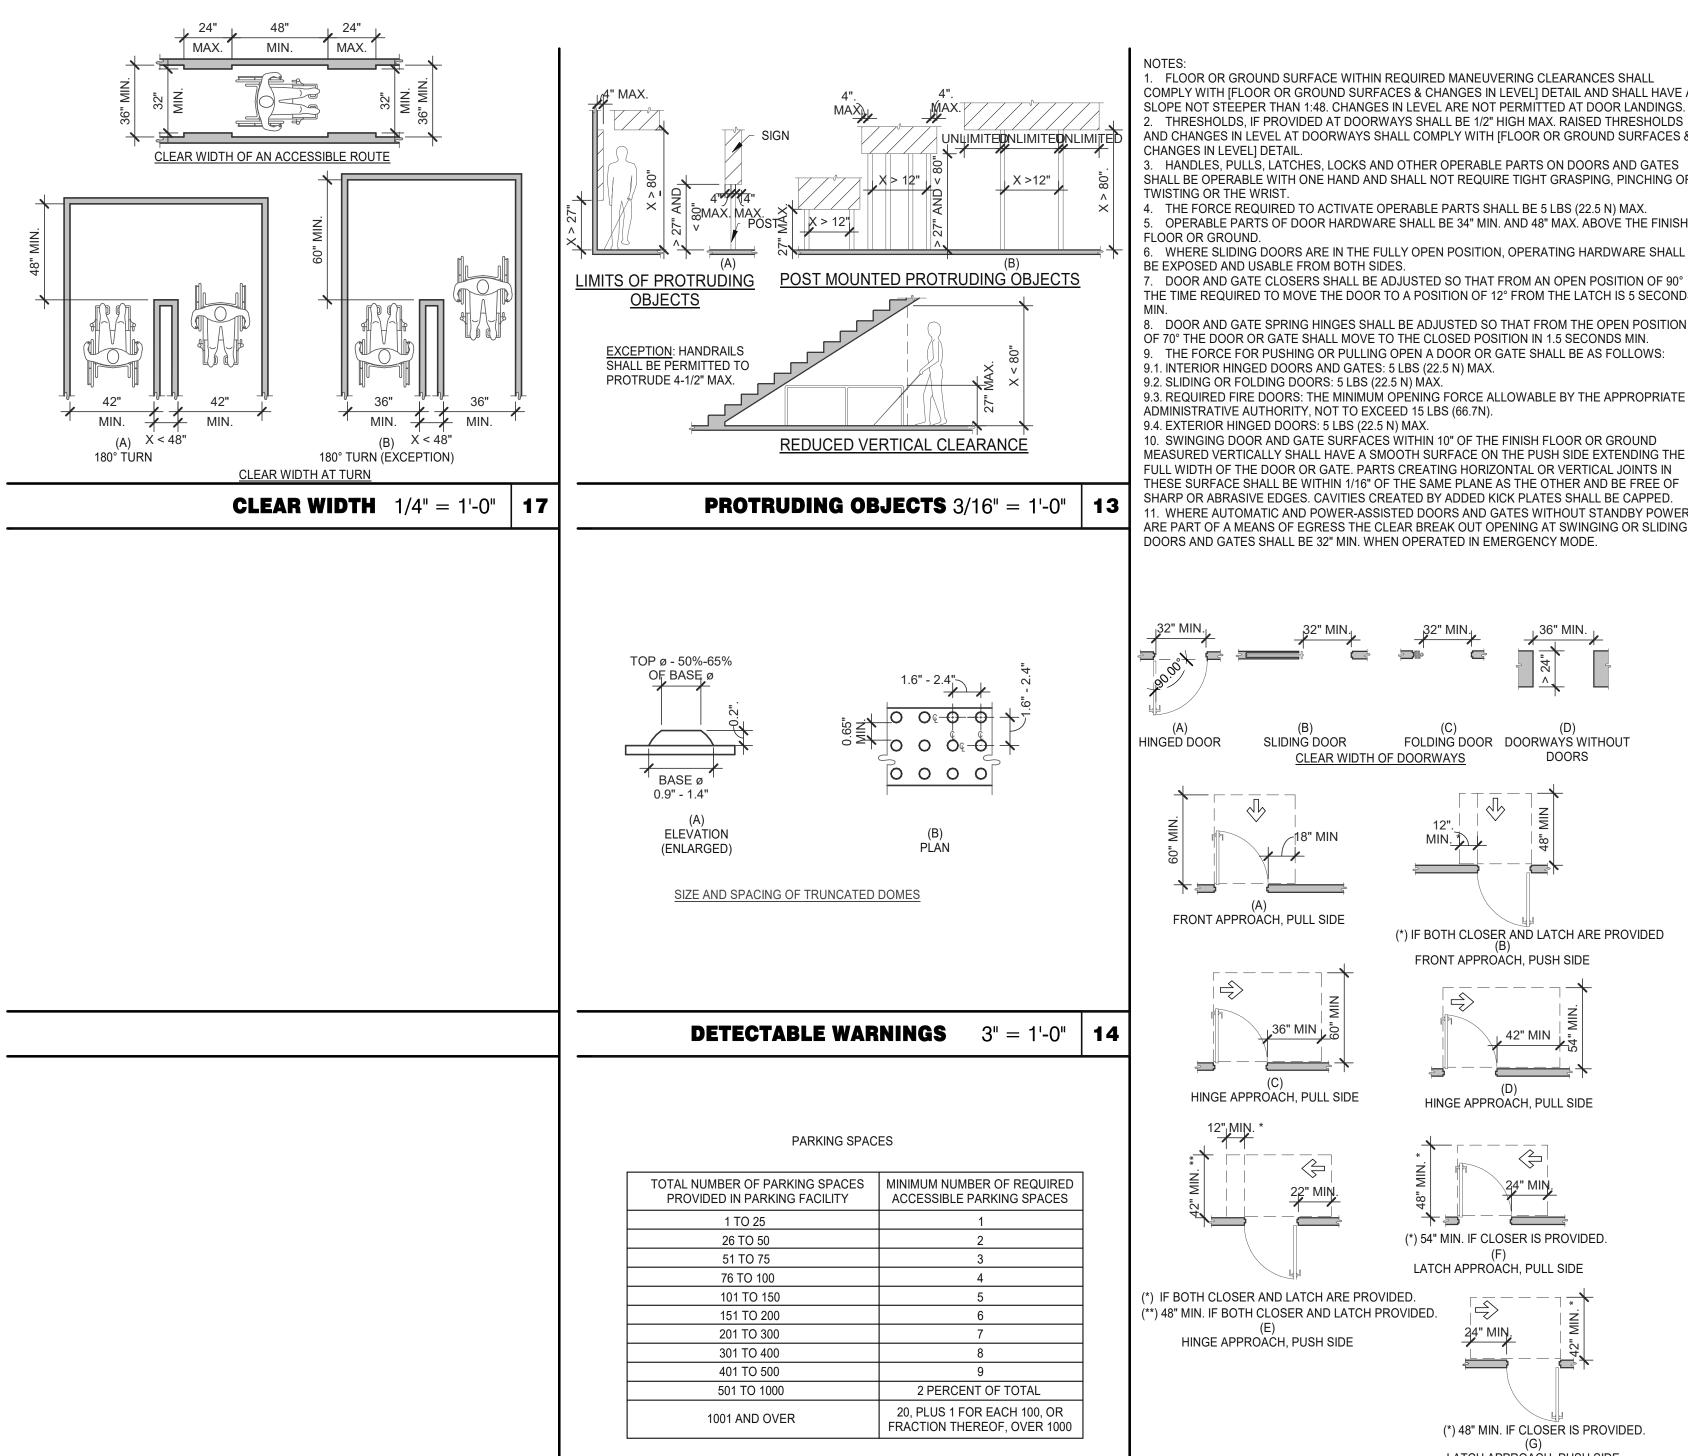

REFER TO STRUCTURAL, MECHANICAL, PLUMBING AND ELECTRICAL SHEETS FOR SPECIFIC SYMBOLS

### GENERAL DRAWING SYMBOLS

**VICINITY MAP** 

| LEGAL JURISDICTION:                 | ,                                                                | UILDING DEPARTMENT                       |  |  |  |  |
|-------------------------------------|------------------------------------------------------------------|------------------------------------------|--|--|--|--|
| BUILDING CODE:<br>ACCESSIBILITY:    | 2015 MICHIGAN BUILDING CODE<br>ICC A117-2009                     |                                          |  |  |  |  |
| MECHANICAL:                         | 2015 MICHIGAN MECHANICAL CODE                                    |                                          |  |  |  |  |
| PLUMBING:                           | 2015 MICHIGAN MECHANICAL CODE  2015 MICHIGAN PLUMBING CODE       |                                          |  |  |  |  |
| ELECTRICAL:                         | 2017 NATIONAL ELECTRIC CODE                                      |                                          |  |  |  |  |
| FIRE:                               | NFPA                                                             |                                          |  |  |  |  |
| ENERGY: HEALTH:                     | 2015 MICHIGAN ENERGY CODE MICHIGAN PUBLIC HEALTH CODE            |                                          |  |  |  |  |
| TILALITI.                           | WICHIGANT OBEIGNEALTH CODE                                       |                                          |  |  |  |  |
| BUILDING AREA:                      | 2,090 S.F. GROSS                                                 |                                          |  |  |  |  |
| SEATING:                            | 20 INTERIOR, 10 EXTERIOR                                         |                                          |  |  |  |  |
| OCCUPANCY:                          | A2                                                               |                                          |  |  |  |  |
| TYPE                                | TYPE VB - UNPROTECTED  AREA FAC                                  | CTOR OCCUPANTS                           |  |  |  |  |
| DINING ROOM                         | 447 S.F. 1:1                                                     |                                          |  |  |  |  |
| QUEUING                             | 60 S.F 1:5                                                       | S.F. (NET) 12                            |  |  |  |  |
| KITCHEN                             |                                                                  | 00 S.F. (GROSS) 6                        |  |  |  |  |
| OFFICE ACCESSORY STORAGE            |                                                                  | 00 S.F. (GROSS) 1                        |  |  |  |  |
| ACCESSORY RESTROC                   |                                                                  | 00 S.F. (GROSS) 1<br>(GROSS) 0           |  |  |  |  |
| ACCECCOTTI HECTHICE                 | 1110 CT 7 CO 7 CL                                                | (di1000)                                 |  |  |  |  |
| TOTAL                               |                                                                  | 50                                       |  |  |  |  |
|                                     | PROJECT S                                                        | SUMMARY                                  |  |  |  |  |
|                                     |                                                                  |                                          |  |  |  |  |
|                                     |                                                                  | 1                                        |  |  |  |  |
| # DLIONE LINES                      | OF DAID CADLE IN OF CONDUIT                                      |                                          |  |  |  |  |
| # PHONE LINES:<br>ELECTRIC SERVICE: | 25 PAIR CABLE IN 2" CONDUIT<br>600 AMPS / 3 PHASE / 120-208 VOLT |                                          |  |  |  |  |
| GAS:                                | 909,000 BTUH                                                     |                                          |  |  |  |  |
|                                     |                                                                  |                                          |  |  |  |  |
| WIND SPEED:                         | 90 M.P.H. / EXPOSURE B                                           |                                          |  |  |  |  |
| EARTHQUAKE ZONE:                    | D                                                                |                                          |  |  |  |  |
| ROOF LIVE LOAD:                     | 25 P.S.F.                                                        |                                          |  |  |  |  |
|                                     |                                                                  |                                          |  |  |  |  |
|                                     | DESIGN C                                                         | RITERIA                                  |  |  |  |  |
|                                     |                                                                  |                                          |  |  |  |  |
|                                     |                                                                  | 1                                        |  |  |  |  |
| CLIDDENIT ZONING B 2                | COMMI INITY DI ISINIESS DISTDICT                                 |                                          |  |  |  |  |
| CONNEINT ZOINING B-2,               | COMMUNITY BUSINESS DISTRICT                                      | FOR TACO BELL                            |  |  |  |  |
|                                     |                                                                  | USE/APPROVAL ONLY                        |  |  |  |  |
|                                     |                                                                  |                                          |  |  |  |  |
|                                     |                                                                  | BUILDING S.F.: 2,090 S.F.                |  |  |  |  |
|                                     |                                                                  | SITE SIZE: 29,974 S.F. PARKING COUNT: 36 |  |  |  |  |
|                                     |                                                                  | INT. SEATING: 20                         |  |  |  |  |
|                                     |                                                                  | EXT. SEATING: 10                         |  |  |  |  |
|                                     |                                                                  | KIOSK COUNT: 4                           |  |  |  |  |
|                                     |                                                                  | D.M.B.: YES                              |  |  |  |  |
|                                     |                                                                  | DT DMP: YES DT DPB: YES                  |  |  |  |  |
| REFER TO CIVIL DRAWI                | NGS.                                                             | DI DED. 1E9                              |  |  |  |  |
| THE LITTO OIVIL DITANT              | 1100.                                                            |                                          |  |  |  |  |
|                                     |                                                                  |                                          |  |  |  |  |
|                                     |                                                                  | CDIDTION                                 |  |  |  |  |
|                                     | LEGAL DES                                                        | CKIPTION                                 |  |  |  |  |
|                                     |                                                                  |                                          |  |  |  |  |
| OWNER                               |                                                                  | ARCHITECT                                |  |  |  |  |
| YUM! BRANDS, INC.                   |                                                                  | GPD GROUP, PROFESSIONAL CORP.            |  |  |  |  |
| 1900 COLONEL SAND                   |                                                                  | 520 S. MAIN STREET, SUITE 2531           |  |  |  |  |
| 1 OHIGVILLE KV 4021                 | ) l                                                              | AKPON OH 44311                           |  |  |  |  |