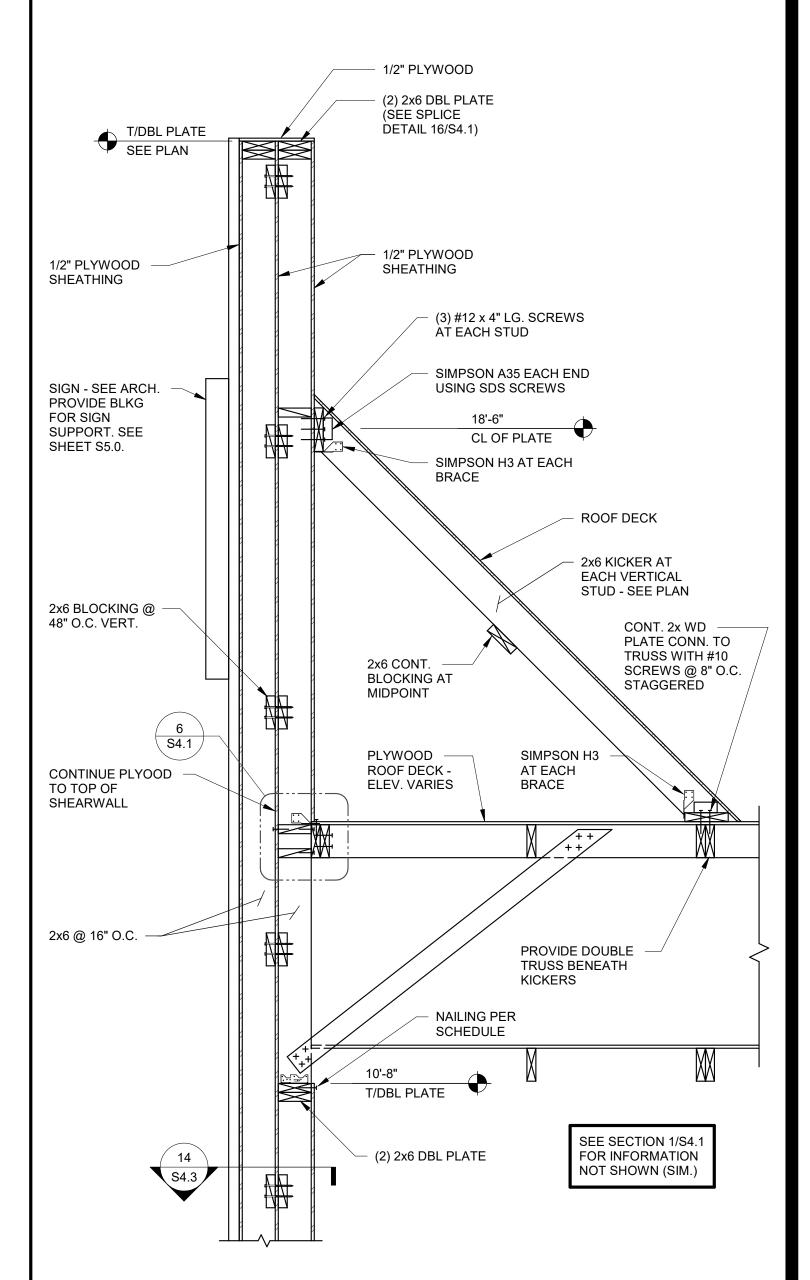

PE OF

WORK)





**SIDE ENTRY TOWER FRAMING** 1" = 1'-0"

6

PER PLAN

12

**SECTION AT SIDE TOWER** 1" = 1'-0"





**PSL BEAM PENETRATION DETAIL** 3/4" = 1'-0"

|   | CONTRACT DATE:  | 06.22.21   |
|---|-----------------|------------|
|   | BUILDING TYPE:  | END. MED20 |
|   | PLAN VERSION:   | MARCH 2021 |
|   | BRAND DESIGNER: | DICKSON    |
|   | SITE NUMBER:    | 315089     |
|   | STORE NUMBER:   | 456336     |
| _ | PA/PM:          | SM         |
|   | DRAWN BY.:      | RB         |
|   | JOB NO.:        | 2019088.31 |
|   | TACOB           | FII        |

1 09/17/2021 HEALTH

01.20.22 Issued for Bid

COMMENTS

TACO BELL

18708 TELEGRAPH ROAD BROWNSTOWN, MI 48183



**ENDEAVOR 2.0 STRUCTURAL DETAILS** 

520 S. MAIN STREET, SUIT 2531 AKRON, OH 44311 330.572.2100 FAX: 330.572.2102





| 1                                       | 09/17/2021 | COMMENTS       |
|-----------------------------------------|------------|----------------|
|                                         | 01.20.22   | Issued for Bid |
|                                         |            |                |
|                                         |            |                |
| CON                                     | ITRACT DAT | TE: 06.22.21   |
| • • • • • • • • • • • • • • • • • • • • |            |                |
| BUILDING TYPE:                          |            | : END. MED20   |
| PLA                                     | N VERSION: | MARCH 2021     |

BRAND DESIGNER: DICKSON SITE NUMBER: 315089 STORE NUMBER: PA/PM: DRAWN BY.: 2019088.31

TACO BELL

18708 TELEGRAPH ROAD BROWNSTOW