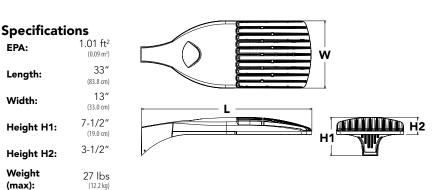

## **D-Series Size 1**

LED Area Luminaire

d"series

| Number |  |  |  |
|--------|--|--|--|
|        |  |  |  |
| Notes  |  |  |  |
|        |  |  |  |
|        |  |  |  |
| Туре   |  |  |  |
|        |  |  |  |

## Introduction

The modern styling of the D-Series is striking yet unobtrusive - making a bold, progressive statement even as it blends seamlessly with its environment. The D-Series distills the benefits of the latest in LED technology into a high performance, high efficacy, long-life luminaire.

The outstanding photometric performance results in sites with excellent uniformity, greater pole spacing and lower power density. It is ideal for replacing up to 750W metal halide in pedestrian and area lighting applications with typical energy savings of 65% and expected service life of over 100,000 hours.