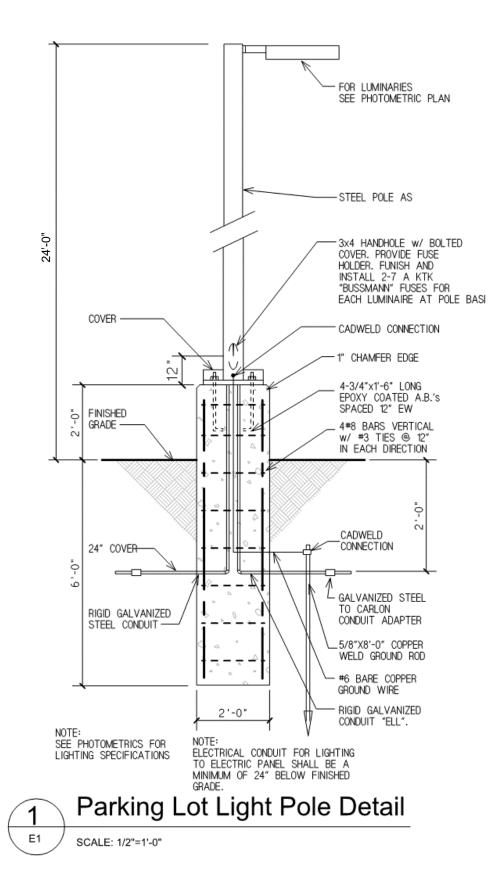

## **D-Series Size 1**

LED Area Luminaire

d"series

| Number |  |  |  |
|--------|--|--|--|
|        |  |  |  |
| Notes  |  |  |  |
|        |  |  |  |
|        |  |  |  |
| Туре   |  |  |  |
|        |  |  |  |

## Introduction

The modern styling of the D-Series is striking yet unobtrusive - making a bold, progressive statement even as it blends seamlessly with its environment. The D-Series distills the benefits of the latest in LED technology into a high performance, high efficacy, long-life luminaire.

The outstanding photometric performance results in sites with excellent uniformity, greater pole spacing and lower power density. It is ideal for replacing up to 750W metal halide in pedestrian and area lighting applications with typical energy savings of 65% and expected service life of over 100,000 hours.