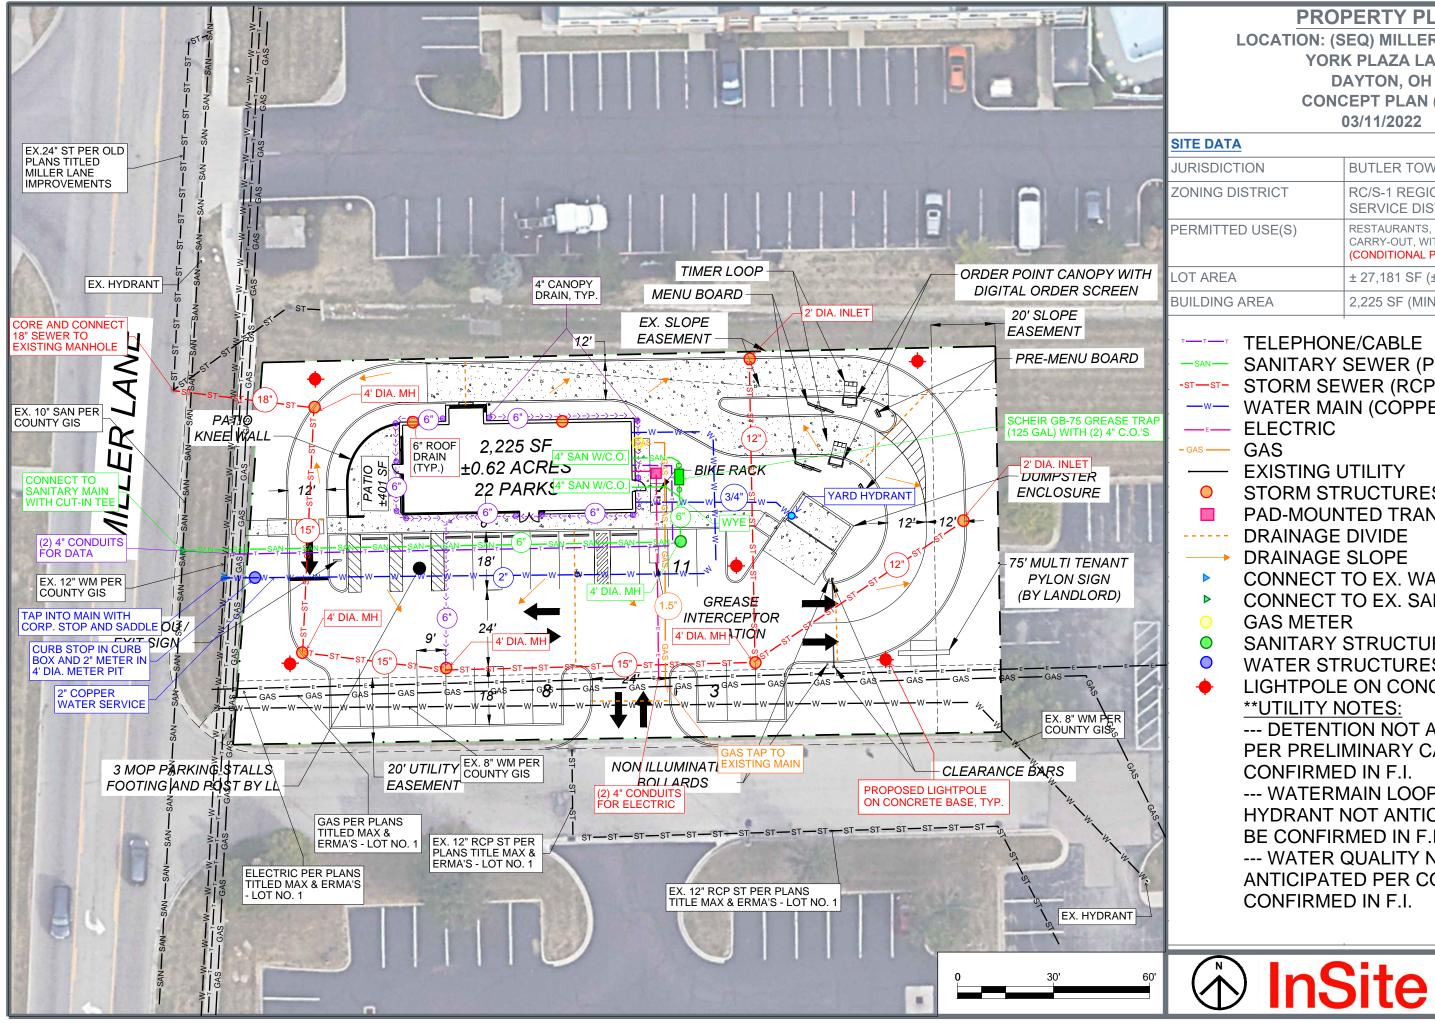

## **PROPERTY PLAN** LOCATION: (SEQ) MILLER LANE AND YORK PLAZA LANE DAYTON, OH UTILITY PLAN V1 **CONCEPT PLAN (v6)** 03/15/2022

| TE DATA         |                                                                                                                  |
|-----------------|------------------------------------------------------------------------------------------------------------------|
| JRISDICTION     | BUTLER TOWNSHIP                                                                                                  |
| ONING DISTRICT  | RC/S-1 REGIONAL COMMERCIAL<br>SERVICE DISTRICT                                                                   |
| ERMITTED USE(S) | RESTAURANTS, SIT-DOWN, FAST FOOD AND<br>CARRY-OUT, WITH DRIVE-UP WINDOWS<br>(CONDITIONAL PERMITTED USE - NOTE 2) |
| DT AREA         | ± 27,181 SF (± .62 ACRES)                                                                                        |
| JILDING AREA    | 2,225 SF (MIN. 2,000 SF)                                                                                         |

| - SAN  |                                                |
|--------|------------------------------------------------|
| 0      | STORM STRUCTURES                               |
|        | PAD-MOUNTED TRANSFORMER                        |
|        | DRAINAGE DIVIDE                                |
|        | DRAINAGE SLOPE                                 |
|        | CONNECT TO EX. WATER                           |
|        | CONNECT TO EX. SANITARY                        |
|        | GAS METER                                      |
| ●<br>● | SANITARY STRUCTURES                            |
|        | WATER STRUCTURES                               |
| +      | LIGHTPOLE ON CONCRETE BASE<br>**UTILITY NOTES: |
|        | DETENTION NOT ANTICIPATED                      |
|        | PER PRELIMINARY CALCS. TO BE                   |
|        | CONFIRMED IN F.I.                              |
|        | WATERMAIN LOOP AND                             |
|        | HYDRANT NOT ANTICIPATED. TO                    |
|        | BE CONFIRMED IN F.I.                           |
|        | WATER QUALITY NOT                              |
|        | ANTICIPATED PER CODE. TO BE                    |
|        | CONFIRMED IN F.I.                              |
|        |                                                |