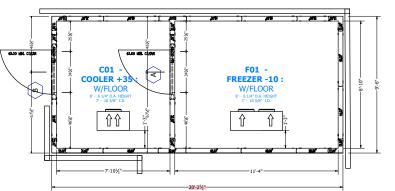

## WALK - IN SPECIFICATIONS

## Cooler/Freezer overall size: 20'-2 1/2" x 9'-6" x 8'-6 1/4" (Indoor)

PANELS FOAMED IN PLACE URETHANE FOAM 4\*

EXTERIOR FINISH WALL: ALUMINUM - NATURAL EMBOSSED - .040 TOP: GALVALUME - EMBOSSED 26 GA FLOOR: GALVALUME - EMBOSSED 26 GA

INTERIOR FINISH WALL: ALUMINUM - NATURAL EMBOSSED - .040 TOP: ALUMINUM - NATURAL EMBOSSED - .040

FLOOR TYPE F01 FREEZER -10 : STANDARD 1000# ERA STAINLESS STEEL - T304 2B 16GA.

C01 COOLER +35 : STANDARD 1000# ERA STAINLESS STEEL - T304 2B 16GA.

WALK-IN ACCESSORIES (3) LIGHT - KASON 1810JUV LED 48IN 120/230V 50/60HZ (DIODE STRIPS) (2) TRIM ANGLED 3" X 3" X 8T ALUMINUM EMBOSSED .040

REFRIGERATION

P01 FREEZER -10 : KPC199LOP-3E, R404A, VOLTS: 208-230-60-3,BTU:7498 KEL26-090-2EC-PR-4 VOLTS: 208-230-60-1,BTU:8817 TEMP: WALK-IN -10,AMBIENT TEMP: 90

001 COOLER +35 : KPC49MOP-2E, R404A, VOLTS: 208-230-60-1,BTU:5230 KAN16-052-1EC-R-4 VOLTS: 115-60-1,BTU:5682 TEMP: WALK-IN 35,AMBIENT TEMP: 90

A205 001