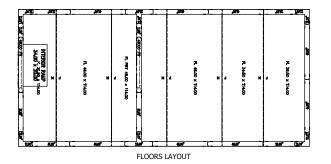

INTERIOR FINISH WALL: ALUMINUM - NATURAL EMBOSSED - .040 TOP: ALUMINUM - NATURAL EMBOSSED - .040

FLOOR TYPE F01 FREEZER -10 : STANDARD 1000# ERA STAINLESS STEEL - T304 2B 16GA.

C01 COOLER +35 : STANDARD 1000# ERA STAINLESS STEEL - T304 2B 16GA.