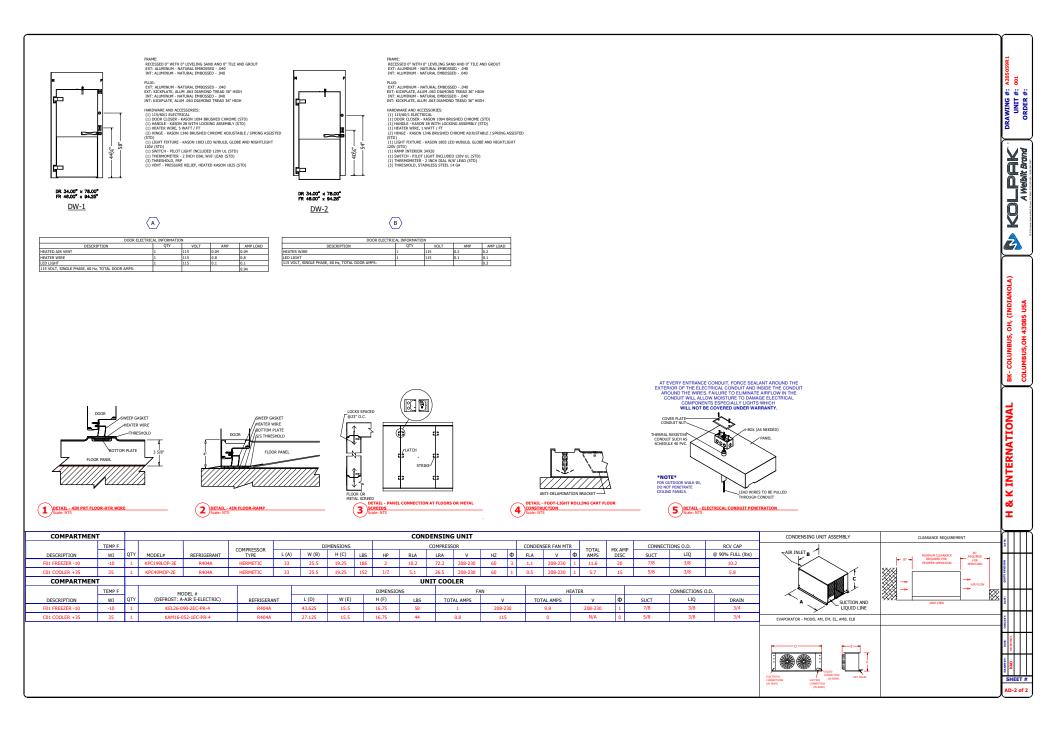

## WALK - IN SPECIFICATIONS

## Cooler/Freezer overall size: 20'-2 1/2" x 9'-6" x 8'-6 1/4" (Indoor)

PANELS FOAMED IN PLACE URETHANE FOAM 4\*

EXTERIOR FINISH WALL: ALUMINUM - NATURAL EMBOSSED - .040 TOP: GALVALUME - EMBOSSED 26 GA FLOOR: GALVALUME - EMBOSSED 26 GA

INTERIOR FINISH WALL: ALUMINUM - NATURAL EMBOSSED - .040 TOP: ALUMINUM - NATURAL EMBOSSED - .040

FLOOR TYPE F01 FREEZER -10 : STANDARD 1000# ERA STAINLESS STEEL - T304 2B 16GA.

C01 COOLER +35 : STANDARD 1000# ERA STAINLESS STEEL - T304 2B 16GA.

WALK-IN ACCESSORIES (3) LIGHT - KASON 1810JUV LED 48IN 120/230V 50/60HZ (DIODE STRIPS) (2) TRIM ANGLED 3" X 3" X 8T ALUMINUM EMBOSSED .040

REFRIGERATION

P01 FREEZER -10 : KPC199LOP-3E, R404A, VOLTS: 208-230-60-3,BTU:7498 KEL26-090-2EC-PR-4 VOLTS: 208-230-60-1,BTU:8817 TEMP: WALK-IN -10,AMBIENT TEMP: 90

001 COOLER +35 : KPC49MOP-2E, R404A, VOLTS: 208-230-60-1,BTU:5230 KAN16-052-1EC-R-4 VOLTS: 115-60-1,BTU:5682 TEMP: WALK-IN 35,AMBIENT TEMP: 90

A205 001

COLUMBUS, OH 43085 USA

| DESCRIPTION                                     | QTY | VOLT | AMP  | AMPLOAD |
|-------------------------------------------------|-----|------|------|---------|
| HEATEDAIRVENT                                   | 1   | 115  | 0.04 | 0.04    |
| HEATER WIRE                                     | 1   | 115  | 0.8  | 0.8     |
| LEDLIGHT                                        | 1   | 115  | 0.1  | 0.1     |
| 115 VOLT, SINGLE PHASE, 60 Hz, TOTAL DOOR AMPS: |     |      |      | 0.94    |

| DESCRIPTION                                     | QTY | VOLT | AMP | AMPLOAD |
|-------------------------------------------------|-----|------|-----|---------|
| HEATER WIRE                                     | 1   | 115  | 0.2 | 0.2     |
| LEDLIGHT                                        | 1   | 115  | 0.1 | 0.1     |
| 115 VOLT, SINGLE PHASE, 60 Hz, TOTAL DOOR AMPS: |     |      |     | 0.3     |