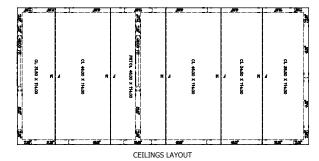

INTERIOR FINISH WALL: ALUMINUM - NATURAL EMBOSSED - .040 TOP: ALUMINUM - NATURAL EMBOSSED - .040

FLOOR TYPE F01 FREEZER -10 : STANDARD 1000# ERA STAINLESS STEEL - T304 2B 16GA.

C01 COOLER +35 : STANDARD 1000# ERA STAINLESS STEEL - T304 2B 16GA.